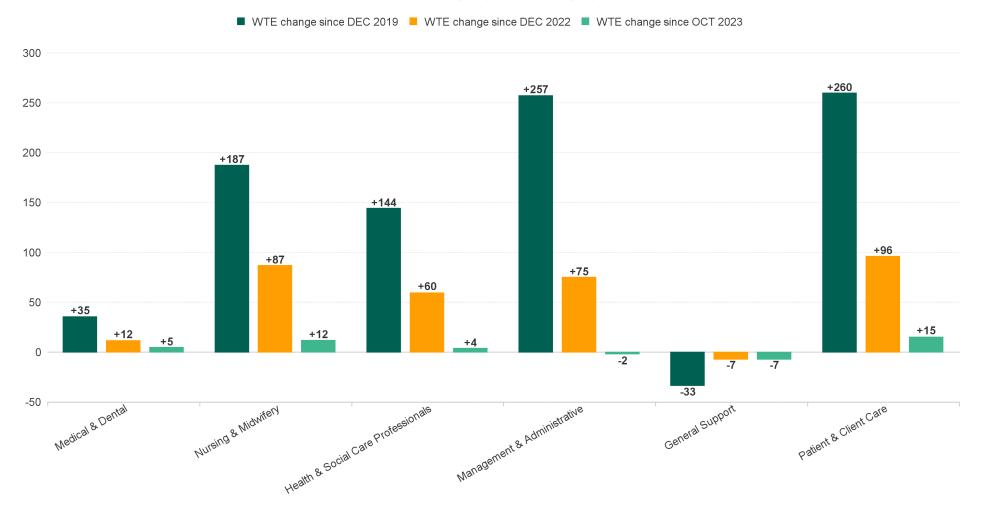

### WTE Change by Staff Category

## **Employment Report : NOV 2023**

| Employment by Staff Group NOV 2023       | WTE<br>DEC<br>2019 | WTE<br>DEC<br>2022 | WTE<br>OCT<br>2023 | WTE<br>NOV<br>2023 | WTE<br>change<br>since<br>DEC 2019 | % WTE<br>Change<br>since Dec<br>2019 | WTE<br>change<br>since<br>DEC 2022 | % WTE<br>Change<br>since Dec<br>2022 | WTE<br>change<br>since<br>OCT 2023 | No.<br>NOV<br>2023 |
|------------------------------------------|--------------------|--------------------|--------------------|--------------------|------------------------------------|--------------------------------------|------------------------------------|--------------------------------------|------------------------------------|--------------------|
| Overall                                  | 5,277              | 5,805              | 6,100              | 6,127              | +850                               | +16.1%                               | +322                               | +5.5%                                | +27                                | 7,200              |
| Consultants                              | 30                 | 36                 | 37                 | 38                 | +8                                 | +27.0%                               | +2                                 | +5.9%                                | +1                                 | 40                 |
| Registrars                               | 29                 | 41                 | 49                 | 52                 | +23                                | +79.6%                               | +11                                | +25.6%                               | +3                                 | 53                 |
| SHO/ Interns                             | 37                 | 32                 | 34                 | 34                 | -3                                 | -8.3%                                | +2                                 | +4.9%                                | +0                                 | 34                 |
| Medical/ Dental, other                   | 65                 | 75                 | 71                 | 72                 | +7                                 | +11.2%                               | -3                                 | -3.7%                                | +1                                 | 99                 |
| Medical & Dental                         | 161                | 185                | 192                | 197                | +35                                | +22.0%                               | +12                                | +6.2%                                | +5                                 | 226                |
| Nurse/ Midwife Manager                   | 345                | 375                | 375                | 381                | +36                                | +10.4%                               | +6                                 | +1.6%                                | +6                                 | 406                |
| Nurse/ Midwife Specialist & AN/MP        | 53                 | 112                | 143                | 156                | +103                               | +194.6%                              | +44                                | +39.6%                               | +12                                | 169                |
| Staff Nurse/ Staff Midwife               | 962                | 982                | 990                | 985                | +24                                | +2.5%                                | +3                                 | +0.3%                                | -5                                 | 1,145              |
| Public Health Nurse                      | 176                | 165                | 161                | 163                | -13                                | -7.5%                                | -2                                 | -1.1%                                | +2                                 | 196                |
| Nursing/ Midwifery awaiting registration | 2                  | 6                  | 30                 | 31                 | +29                                | +1,562.5%                            | +25                                | +446.3%                              | +1                                 | 31                 |
| Post-registration Nurse/ Midwife Student | 5                  | 4                  | 9                  | 9                  | +4                                 | +78.2%                               | +5                                 | +126.7%                              | 0                                  | 9                  |
| Pre-registration Nursel Midwife Intern   | 1                  | 1                  | 9                  | 5                  | +4                                 | +423.0%                              | +4                                 | +358.8%                              | -4                                 | 10                 |
| Nursing/ Midwifery Student               | 8                  | 11                 | 48                 | 45                 | +37                                | +470.5%                              | +34                                | +319.2%                              | -4                                 | 50                 |
| Nursing/ Midwifery other                 | 4                  | 4                  | 7                  | 6                  | +1                                 | +29.3%                               | +1                                 | +30.5%                               | -1                                 | 6                  |
| Nursing & Midwifery                      | 1,549              | 1,649              | 1,724              | 1,736              | +187                               | +12.1%                               | +87                                | +5.3%                                | +12                                | 1,972              |
| Therapy Professions                      | 325                | 369                | 395                | 397                | +72                                | +22.1%                               | +28                                | +7.7%                                | +3                                 | 454                |
| Health Science/ Diagnostics              | 4                  | 7                  | 11                 | 11                 | +8                                 | +202.4%                              | +4                                 | +53.6%                               | +0                                 | 12                 |
| Social Care                              | 164                | 174                | 176                | 177                | +13                                | +8.2%                                | +4                                 | +2.1%                                | +1                                 | 215                |
| Pharmacy                                 | 1                  | 3                  | 2                  | 2                  | +1                                 | +86.0%                               | -1                                 | -34.7%                               | +0                                 | 2                  |
| Psychologists                            | 79                 | 80                 | 92                 | 92                 | +14                                | +17.2%                               | +13                                | +15.8%                               | +1                                 | 106                |
| Social Workers                           | 61                 | 70                 | 80                 | 79                 | +19                                | +30.9%                               | +10                                | +14.3%                               | 0                                  | 87                 |
| H&SC, Other                              | 34                 | 50                 | 52                 | 52                 | +18                                | +52.8%                               | +2                                 | +3.8%                                | 0                                  | 58                 |
| Health & Social Care Professionals       | 668                | 752                | 808                | 812                | +144                               | +21.6%                               | +60                                | +7.9%                                | +4                                 | 934                |
| Management (VIII & above)                | 44                 | 72                 | 70                 | 71                 | +27                                | +62.0%                               | -1                                 | -1.2%                                | +2                                 | 72                 |
| Administrative/ Supervisory (V to VII)   | 130                | 215                | 245                | 244                | +114                               | +87.3%                               | +29                                | +13.3%                               | -1                                 | 255                |
| Clerical (III & IV)                      | 329                | 398                | 447                | 445                | +116                               | +35.3%                               | +47                                | +11.9%                               | -2                                 | 509                |
| Management & Administrative              | 504                | 686                | 762                | 761                | +257                               | +51.1%                               | +75                                | +10.9%                               | -2                                 | 836                |
| Support                                  | 303                | 279                | 279                | 272                | -30                                | -10.0%                               | -6                                 | -2.3%                                | -7                                 | 340                |
| Maintenance/ Technical                   | 32                 | 29                 | 29                 | 29                 | -3                                 | -9.4%                                | -1                                 | -2.4%                                | 0                                  | 32                 |
| General Support                          | 334                | 308                | 308                | 301                | -33                                | -10.0%                               | -7                                 | -2.3%                                | -7                                 | 372                |
| Health Care Assistants                   | 1,178              | 1,281              | 1,363              | 1,369              | +191                               | +16.2%                               | +88                                | +6.9%                                | +6                                 | 1,572              |
| Home Help                                | 665                | 648                | 631                | 639                | -25                                | -3.8%                                | -8                                 | -1.3%                                | +8                                 | 909                |
| Care, other                              | 218                | 297                | 312                | 313                | +95                                | +43.4%                               | +16                                | +5.4%                                | +1                                 | 379                |
| Patient & Client Care                    | 2,061              | 2,225              | 2,306              | 2,321              | +260                               | +12.6%                               | +96                                | +4.3%                                | +15                                | 2,860              |