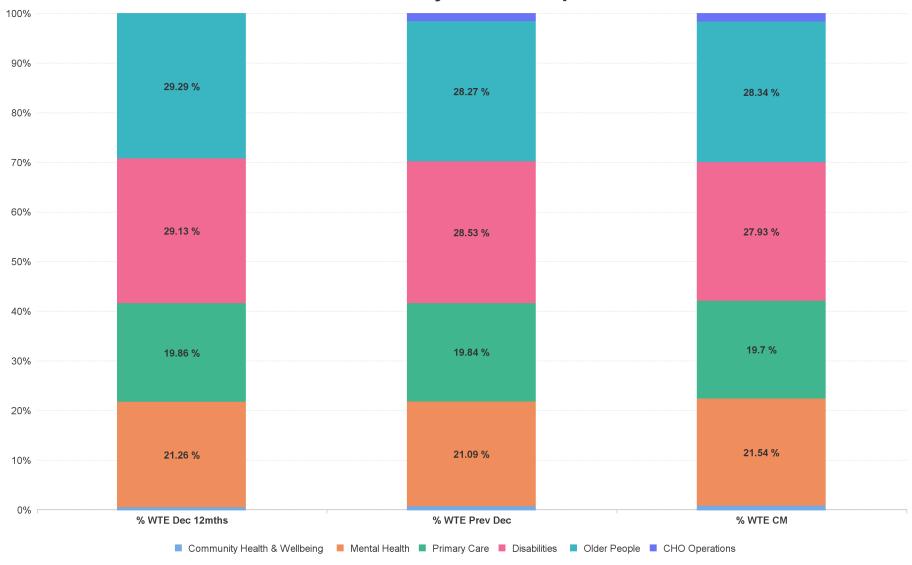

# % Total by Care Group

# **Employment Report by Care Group: NOV 2023**

| Care Group NOV 2023          | WTE DEC<br>2019 | WTE DEC<br>2022 | WTE OCT<br>2023 | WTE<br>NOV<br>2023 | WTE<br>change<br>since DEC<br>2019 | % WTE<br>Change<br>since Dec<br>2019 | WTE<br>change<br>since DEC<br>2022 | % WTE<br>Change<br>since Dec<br>2022 | WTE<br>change<br>since OCT<br>2023 | No.<br>NOV<br>2023 |
|------------------------------|-----------------|-----------------|-----------------|--------------------|------------------------------------|--------------------------------------|------------------------------------|--------------------------------------|------------------------------------|--------------------|
| Overall                      | 5,277           | 5,805           | 6,100           | 6,127              | +850                               | +16.1%                               | +322                               | +5.5%                                | +27                                | 7,200              |
| Community Health & Wellbeing |                 | 38              | 49              | 48                 | +48                                |                                      | +10                                | +26.1%                               | -1                                 | 55                 |
| Mental Health                | 1,177           | 1,224           | 1,322           | 1,320              | +143                               | +12.1%                               | +96                                | +7.8%                                | -3                                 | 1,453              |
| Primary Care                 | 958             | 1,152           | 1,184           | 1,207              | +249                               | +26.0%                               | +56                                | +4.8%                                | +23                                | 1,435              |
| Disabilities                 | 1,488           | 1,656           | 1,708           | 1,711              | +224                               | +15.0%                               | +55                                | +3.3%                                | +3                                 | 2,029              |
| Older People                 | 1,653           | 1,641           | 1,732           | 1,736              | +83                                | +5.0%                                | +95                                | +5.8%                                | +4                                 | 2,120              |
| CHO Operations               |                 | 94              | 103             | 104                | +104                               |                                      | +10                                | +11.2%                               | +1                                 | 108                |
| Community Services           | 5,277           | 5,805           | 6,100           | 6,127              | +850                               | +16.1%                               | +322                               | +5.5%                                | +27                                | 7,200              |