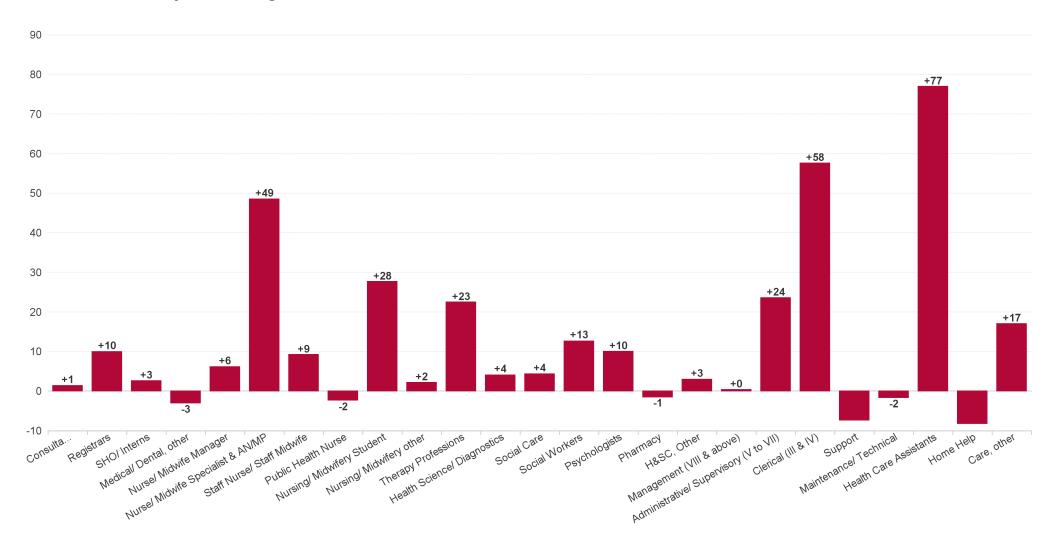

# **Employment Report by HSE/S38: NOV 2023**

| Administration NOV 2023       | WTE DEC 2019 | WTE DEC<br>2022 | WTE OCT<br>2023 | WTE<br>NOV<br>2023 | WTE<br>change<br>since DEC<br>2019 | % WTE<br>Change<br>since Dec<br>2019 | WTE<br>change<br>since DEC<br>2022 | % WTE<br>Change<br>since Dec<br>2022 | WTE<br>change<br>since OCT<br>2023 | No.<br>NOV<br>2023 |
|-------------------------------|--------------|-----------------|-----------------|--------------------|------------------------------------|--------------------------------------|------------------------------------|--------------------------------------|------------------------------------|--------------------|
| Overall                       | 5,277        | 5,805           | 6,100           | 6,127              | +850                               | +16.1%                               | +322                               | +5.5%                                | +27                                | 7,200              |
| Health Service Executive      | 4,153        | 4,571           | 4,845           | 4,869              | +716                               | +17.2%                               | +298                               | +6.5%                                | +24                                | 5,710              |
| Section 38 Voluntary Agencies | 1,123        | 1,234           | 1,255           | 1,258              | +135                               | +12.0%                               | +25                                | +2.0%                                | +3                                 | 1,490              |

## **Employment Report by HSE.S38: NOV 2023**

#### **Health Service Executive**

| HSE&S38 NOV 2023                         | WTE<br>DEC<br>2019 | WTE<br>DEC<br>2022 | WTE<br>OCT<br>2023 | WTE<br>NOV<br>2023 | WTE<br>change<br>since<br>DEC<br>2019 | % WTE<br>Change<br>since<br>Dec<br>2019 | WTE<br>change<br>since<br>DEC<br>2022 | % WTE<br>Change<br>since<br>Dec<br>2022 | WTE<br>change<br>since<br>OCT<br>2023 | No.<br>NOV<br>2023 |
|------------------------------------------|--------------------|--------------------|--------------------|--------------------|---------------------------------------|-----------------------------------------|---------------------------------------|-----------------------------------------|---------------------------------------|--------------------|
| Total Health Service Executive           | 4,153              | 4,571              | 4,845              | 4,869              | +716                                  | +17.2%                                  | +298                                  | +6.5%                                   | +24                                   | 5,710              |
| Consultants                              | 29                 | 35                 | 36                 | 37                 | +8                                    | +27.7%                                  | +2                                    | +5.8%                                   | +1                                    | 39                 |
| Registrars                               | 29                 | 41                 | 49                 | 52                 | +23                                   | +79.6%                                  | +11                                   | +25.6%                                  | +3                                    | 53                 |
| SHO/ Interns                             | 37                 | 32                 | 34                 | 34                 | -3                                    | -8.3%                                   | +2                                    | +4.9%                                   | +0                                    | 34                 |
| Medical/ Dental, other                   | 65                 | 75                 | 71                 | 72                 | +7                                    | +11.2%                                  | -3                                    | -3.7%                                   | +1                                    | 99                 |
| Medical & Dental                         | 160                | 184                | 191                | 196                | +35                                   | +22.1%                                  | +11                                   | +6.2%                                   | +5                                    | 225                |
| Nurse/ Midwife Manager                   | 299                | 327                | 327                | 334                | +35                                   | +11.7%                                  | +7                                    | +2.1%                                   | +7                                    | 356                |
| Nurse/ Midwife Specialist & AN/MP        | 53                 | 112                | 143                | 156                | +103                                  | +194.6%                                 | +44                                   | +39.6%                                  | +12                                   | 169                |
| Staff Nurse/ Staff Midwife               | 862                | 878                | 905                | 900                | +37                                   | +4.3%                                   | +21                                   | +2.4%                                   | -5                                    | 1,045              |
| Public Health Nurse                      | 176                | 165                | 161                | 163                | -13                                   | -7.5%                                   | -2                                    | -1.1%                                   | +2                                    | 196                |
| Nursingl Midwifery awaiting registration | 2                  | 6                  | 26                 | 27                 | +25                                   | +1,345.1%                               | +15                                   | +374.8%                                 | +0                                    | 27                 |
| Post-registration Nursel Midwife Student | 5                  | 4                  | 9                  | 9                  | +4                                    | +78.2%                                  | +5                                    | +126.7%                                 | -0                                    | 9                  |
| Pre-registration Nurse/ Midwife Intern   | 1                  | 1                  | 7                  | 3                  | +2                                    | +229.0%                                 | +2                                    | +188.6%                                 | -4                                    | 5                  |
| Nursing/ Midwifery Student               | 8                  | 11                 | 43                 | 39                 | +31                                   | +394.8%                                 | +28                                   | +263.5%                                 | -4                                    | 41                 |
| Nursing/ Midwifery other                 | 4                  | 4                  | 7                  | 6                  | +1                                    | +29.3%                                  | +1                                    | +30.5%                                  | -1                                    | 6                  |
| Nursing & Midwifery                      | 1,402              | 1,497              | 1,585              | 1,596              | +194                                  | +13.8%                                  | +100                                  | +6.7%                                   | +12                                   | 1,813              |
| Therapy Professions                      | 323                | 368                | 393                | 396                | +73                                   | +22.6%                                  | +28                                   | +7.6%                                   | +3                                    | 452                |
| Health Science/ Diagnostics              | 4                  | 7                  | 11                 | 11                 | +8                                    | +202.4%                                 | +4                                    | +53.6%                                  | +0                                    | 12                 |
| Social Care                              | 26                 | 30                 | 35                 | 36                 | +10                                   | +37.9%                                  | +6                                    | +20.2%                                  | +1                                    | 41                 |
| Pharmacy                                 | 1                  | 3                  | 2                  | 2                  | +1                                    | +86.0%                                  | -1                                    | -34.7%                                  | +0                                    | 2                  |
| Psychologists                            | 74                 | 75                 | 87                 | 87                 | +13                                   | +17.5%                                  | +13                                   | +16.9%                                  | +1                                    | 99                 |
| Social Workers                           | 49                 | 61                 | 73                 | 72                 | +23                                   | +46.7%                                  | +12                                   | +19.0%                                  | -0                                    | 79                 |
| H&SC, Other                              | 27                 | 44                 | 46                 | 46                 | +19                                   | +68.5%                                  | +1                                    | +3.3%                                   | -0                                    | 50                 |
| Health & Social Care Professionals       | 505                | 588                | 646                | 651                | +146                                  | +28.9%                                  | +63                                   | +10.7%                                  | +4                                    | 735                |
| Management (VIII & above)                | 37                 | 60                 | 58                 | 60                 | +22                                   | +60.4%                                  | -1                                    | -1.0%                                   | +2                                    | 60                 |
| Administrative/ Supervisory (V to VII)   | 108                | 190                | 213                | 213                | +105                                  | +97.1%                                  | +22                                   | +11.7%                                  | -0                                    | 222                |
| Clerical (III & IV)                      | 283                | 351                | 398                | 395                | +113                                  | +39.8%                                  | +45                                   | +12.7%                                  | -2                                    | 450                |
| Management & Administrative              | 428                | 601                | 669                | 668                | +240                                  | +56.0%                                  | +66                                   | +11.0%                                  | -1                                    | 732                |
| Support                                  | 290                | 271                | 274                | 267                | -23                                   | -7.8%                                   | -4                                    | -1.4%                                   | -7                                    | 333                |
| Maintenance/ Technical                   | 24                 | 20                 | 20                 | 20                 | -4                                    | -18.3%                                  | -0                                    | -1.0%                                   | -0                                    | 22                 |
| General Support                          | 315                | 291                | 294                | 287                | -27                                   | -8.6%                                   | -4                                    | -1.4%                                   | -7                                    | 355                |
| Health Care Assistants                   | 600                | 633                | 682                | 685                | +85                                   | +14.2%                                  | +52                                   | +8.1%                                   | +3                                    | 764                |
| Home Help                                | 665                | 648                | 631                | 639                | -25                                   | -3.8%                                   | -8                                    | -1.3%                                   | +8                                    | 909                |
| Care, other                              | 78                 | 128                | 146                | 146                | +68                                   | +86.5%                                  | +18                                   | +13.9%                                  | +0                                    | 177                |
| Patient & Client Care                    | 1,343              | 1,409              | 1,459              | 1,471              | +127                                  | +9.5%                                   | +61                                   | +4.4%                                   | +11                                   | 1,850              |