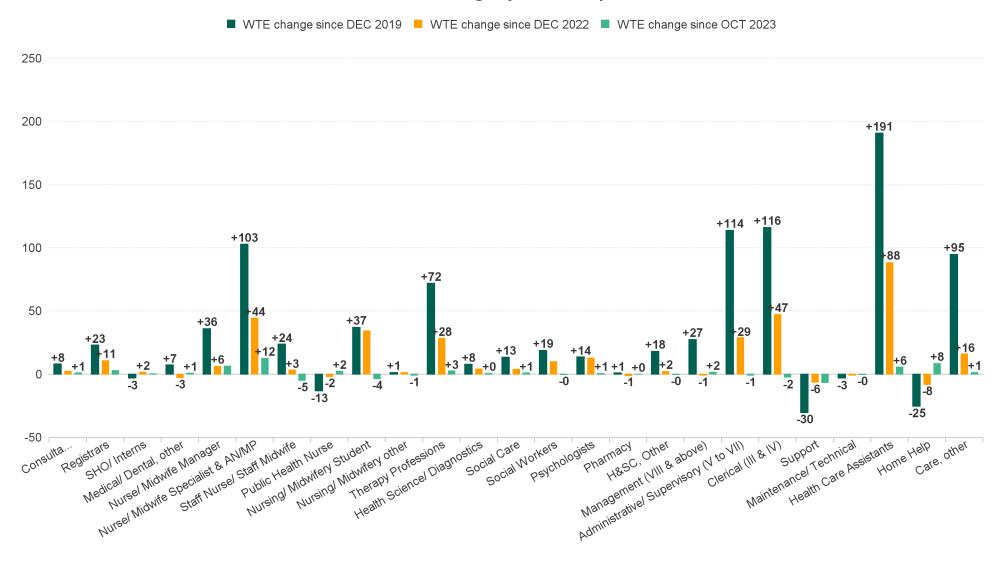

### WTE Change by Staff Category

## **Employment Report : NOV 2023**

| Employment by Staff Group NOV 2023       | WTE<br>DEC<br>2019 | WTE<br>DEC<br>2022 | WTE<br>OCT<br>2023 | WTE<br>NOV<br>2023 | WTE<br>change<br>since<br>DEC 2019 | % WTE<br>Change<br>since Dec<br>2019 | WTE<br>change<br>since<br>DEC 2022 | % WTE<br>Change<br>since Dec<br>2022 | WTE<br>change<br>since<br>OCT 2023 | No.<br>NOV<br>2023 |
|------------------------------------------|--------------------|--------------------|--------------------|--------------------|------------------------------------|--------------------------------------|------------------------------------|--------------------------------------|------------------------------------|--------------------|
| Overall                                  | 5,277              | 5,805              | 6,100              | 6,127              | +850                               | +16.1%                               | +322                               | +5.5%                                | +27                                | 7,200              |
| Consultants                              | 30                 | 36                 | 37                 | 38                 | +8                                 | +27.0%                               | +2                                 | +5.9%                                | +1                                 | 40                 |
| Registrars                               | 29                 | 41                 | 49                 | 52                 | +23                                | +79.6%                               | +11                                | +25.6%                               | +3                                 | 53                 |
| SHO/ Interns                             | 37                 | 32                 | 34                 | 34                 | -3                                 | -8.3%                                | +2                                 | +4.9%                                | +0                                 | 34                 |
| Medical/ Dental, other                   | 65                 | 75                 | 71                 | 72                 | +7                                 | +11.2%                               | -3                                 | -3.7%                                | +1                                 | 99                 |
| Medical & Dental                         | 161                | 185                | 192                | 197                | +35                                | +22.0%                               | +12                                | +6.2%                                | +5                                 | 226                |
| Nurse/ Midwife Manager                   | 345                | 375                | 375                | 381                | +36                                | +10.4%                               | +6                                 | +1.6%                                | +6                                 | 406                |
| Nurse/ Midwife Specialist & AN/MP        | 53                 | 112                | 143                | 156                | +103                               | +194.6%                              | +44                                | +39.6%                               | +12                                | 169                |
| Staff Nurse/ Staff Midwife               | 962                | 982                | 990                | 985                | +24                                | +2.5%                                | +3                                 | +0.3%                                | -5                                 | 1,145              |
| Public Health Nurse                      | 176                | 165                | 161                | 163                | -13                                | -7.5%                                | -2                                 | -1.1%                                | +2                                 | 196                |
| Nursing/ Midwifery awaiting registration | 2                  | 6                  | 30                 | 31                 | +29                                | +1,562.5%                            | +25                                | +446.3%                              | +1                                 | 31                 |
| Post-registration Nurse/ Midwife Student | 5                  | 4                  | 9                  | 9                  | +4                                 | +78.2%                               | +5                                 | +126.7%                              | 0                                  | 9                  |
| Pre-registration Nursel Midwife Intern   | 1                  | 1                  | 9                  | 5                  | +4                                 | +423.0%                              | +4                                 | +358.8%                              | -4                                 | 10                 |
| Nursing/ Midwifery Student               | 8                  | 11                 | 48                 | 45                 | +37                                | +470.5%                              | +34                                | +319.2%                              | -4                                 | 50                 |
| Nursing/ Midwifery other                 | 4                  | 4                  | 7                  | 6                  | +1                                 | +29.3%                               | +1                                 | +30.5%                               | -1                                 | 6                  |
| Nursing & Midwifery                      | 1,549              | 1,649              | 1,724              | 1,736              | +187                               | +12.1%                               | +87                                | +5.3%                                | +12                                | 1,972              |
| Therapy Professions                      | 325                | 369                | 395                | 397                | +72                                | +22.1%                               | +28                                | +7.7%                                | +3                                 | 454                |
| Health Science/ Diagnostics              | 4                  | 7                  | 11                 | 11                 | +8                                 | +202.4%                              | +4                                 | +53.6%                               | +0                                 | 12                 |
| Social Care                              | 164                | 174                | 176                | 177                | +13                                | +8.2%                                | +4                                 | +2.1%                                | +1                                 | 215                |
| Pharmacy                                 | 1                  | 3                  | 2                  | 2                  | +1                                 | +86.0%                               | -1                                 | -34.7%                               | +0                                 | 2                  |
| Psychologists                            | 79                 | 80                 | 92                 | 92                 | +14                                | +17.2%                               | +13                                | +15.8%                               | +1                                 | 106                |
| Social Workers                           | 61                 | 70                 | 80                 | 79                 | +19                                | +30.9%                               | +10                                | +14.3%                               | 0                                  | 87                 |
| H&SC, Other                              | 34                 | 50                 | 52                 | 52                 | +18                                | +52.8%                               | +2                                 | +3.8%                                | 0                                  | 58                 |
| Health & Social Care Professionals       | 668                | 752                | 808                | 812                | +144                               | +21.6%                               | +60                                | +7.9%                                | +4                                 | 934                |
| Management (VIII & above)                | 44                 | 72                 | 70                 | 71                 | +27                                | +62.0%                               | -1                                 | -1.2%                                | +2                                 | 72                 |
| Administrative/ Supervisory (V to VII)   | 130                | 215                | 245                | 244                | +114                               | +87.3%                               | +29                                | +13.3%                               | -1                                 | 255                |
| Clerical (III & IV)                      | 329                | 398                | 447                | 445                | +116                               | +35.3%                               | +47                                | +11.9%                               | -2                                 | 509                |
| Management & Administrative              | 504                | 686                | 762                | 761                | +257                               | +51.1%                               | +75                                | +10.9%                               | -2                                 | 836                |
| Support                                  | 303                | 279                | 279                | 272                | -30                                | -10.0%                               | -6                                 | -2.3%                                | -7                                 | 340                |
| Maintenance/ Technical                   | 32                 | 29                 | 29                 | 29                 | -3                                 | -9.4%                                | -1                                 | -2.4%                                | 0                                  | 32                 |
| General Support                          | 334                | 308                | 308                | 301                | -33                                | -10.0%                               | -7                                 | -2.3%                                | -7                                 | 372                |
| Health Care Assistants                   | 1,178              | 1,281              | 1,363              | 1,369              | +191                               | +16.2%                               | +88                                | +6.9%                                | +6                                 | 1,572              |
| Home Help                                | 665                | 648                | 631                | 639                | -25                                | -3.8%                                | -8                                 | -1.3%                                | +8                                 | 909                |
| Care, other                              | 218                | 297                | 312                | 313                | +95                                | +43.4%                               | +16                                | +5.4%                                | +1                                 | 379                |
| Patient & Client Care                    | 2,061              | 2,225              | 2,306              | 2,321              | +260                               | +12.6%                               | +96                                | +4.3%                                | +15                                | 2,860              |