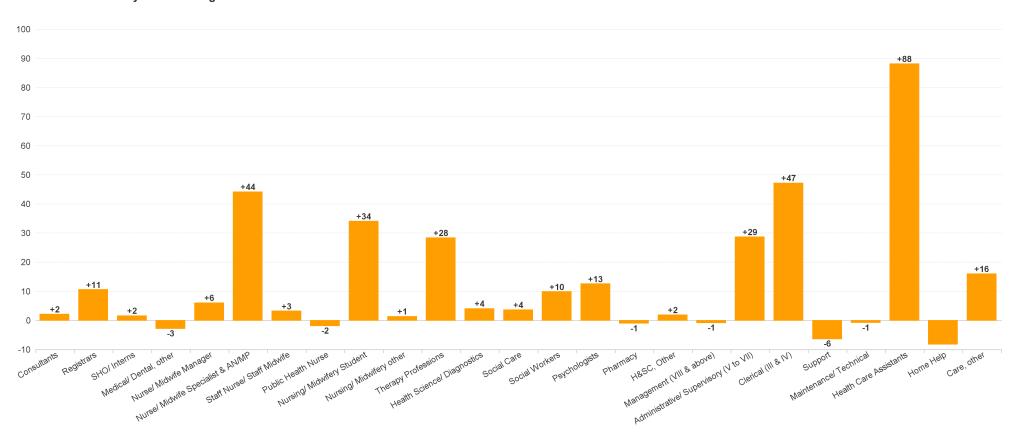

## **Employment Report : NOV 2023**

| Employment by Staff Group NOV 2023       | WTE<br>DEC<br>2019 | WTE<br>DEC<br>2022 | WTE<br>OCT<br>2023 | WTE<br>NOV<br>2023 | WTE<br>change<br>since<br>DEC 2019 | % WTE<br>Change<br>since Dec<br>2019 | WTE<br>change<br>since<br>DEC 2022 | % WTE<br>Change<br>since Dec<br>2022 | WTE<br>change<br>since<br>OCT 2023 | No.<br>NOV<br>2023 |
|------------------------------------------|--------------------|--------------------|--------------------|--------------------|------------------------------------|--------------------------------------|------------------------------------|--------------------------------------|------------------------------------|--------------------|
| Overall                                  | 5,277              | 5,805              | 6,100              | 6,127              | +850                               | +16.1%                               | +322                               | +5.5%                                | +27                                | 7,200              |
| Consultants                              | 30                 | 36                 | 37                 | 38                 | +8                                 | +27.0%                               | +2                                 | +5.9%                                | +1                                 | 40                 |
| Registrars                               | 29                 | 41                 | 49                 | 52                 | +23                                | +79.6%                               | +11                                | +25.6%                               | +3                                 | 53                 |
| SHO/ Interns                             | 37                 | 32                 | 34                 | 34                 | -3                                 | -8.3%                                | +2                                 | +4.9%                                | +0                                 | 34                 |
| Medical/ Dental, other                   | 65                 | 75                 | 71                 | 72                 | +7                                 | +11.2%                               | -3                                 | -3.7%                                | +1                                 | 99                 |
| Medical & Dental                         | 161                | 185                | 192                | 197                | +35                                | +22.0%                               | +12                                | +6.2%                                | +5                                 | 226                |
| Nurse/ Midwife Manager                   | 345                | 375                | 375                | 381                | +36                                | +10.4%                               | +6                                 | +1.6%                                | +6                                 | 406                |
| Nurse/ Midwife Specialist & AN/MP        | 53                 | 112                | 143                | 156                | +103                               | +194.6%                              | +44                                | +39.6%                               | +12                                | 169                |
| Staff Nurse/ Staff Midwife               | 962                | 982                | 990                | 985                | +24                                | +2.5%                                | +3                                 | +0.3%                                | -5                                 | 1,145              |
| Public Health Nurse                      | 176                | 165                | 161                | 163                | -13                                | -7.5%                                | -2                                 | -1.1%                                | +2                                 | 196                |
| Nursing/ Midwifery awaiting registration | 2                  | 6                  | 30                 | 31                 | +29                                | +1,562.5%                            | +25                                | +446.3%                              | +1                                 | 31                 |
| Post-registration Nurse/ Midwife Student | 5                  | 4                  | 9                  | 9                  | +4                                 | +78.2%                               | +5                                 | +126.7%                              | 0                                  | 9                  |
| Pre-registration Nursel Midwife Intern   | 1                  | 1                  | 9                  | 5                  | +4                                 | +423.0%                              | +4                                 | +358.8%                              | -4                                 | 10                 |
| Nursing/ Midwifery Student               | 8                  | 11                 | 48                 | 45                 | +37                                | +470.5%                              | +34                                | +319.2%                              | -4                                 | 50                 |
| Nursing/ Midwifery other                 | 4                  | 4                  | 7                  | 6                  | +1                                 | +29.3%                               | +1                                 | +30.5%                               | -1                                 | 6                  |
| Nursing & Midwifery                      | 1,549              | 1,649              | 1,724              | 1,736              | +187                               | +12.1%                               | +87                                | +5.3%                                | +12                                | 1,972              |
| Therapy Professions                      | 325                | 369                | 395                | 397                | +72                                | +22.1%                               | +28                                | +7.7%                                | +3                                 | 454                |
| Health Science/ Diagnostics              | 4                  | 7                  | 11                 | 11                 | +8                                 | +202.4%                              | +4                                 | +53.6%                               | +0                                 | 12                 |
| Social Care                              | 164                | 174                | 176                | 177                | +13                                | +8.2%                                | +4                                 | +2.1%                                | +1                                 | 215                |
| Pharmacy                                 | 1                  | 3                  | 2                  | 2                  | +1                                 | +86.0%                               | -1                                 | -34.7%                               | +0                                 | 2                  |
| Psychologists                            | 79                 | 80                 | 92                 | 92                 | +14                                | +17.2%                               | +13                                | +15.8%                               | +1                                 | 106                |
| Social Workers                           | 61                 | 70                 | 80                 | 79                 | +19                                | +30.9%                               | +10                                | +14.3%                               | 0                                  | 87                 |
| H&SC, Other                              | 34                 | 50                 | 52                 | 52                 | +18                                | +52.8%                               | +2                                 | +3.8%                                | 0                                  | 58                 |
| Health & Social Care Professionals       | 668                | 752                | 808                | 812                | +144                               | +21.6%                               | +60                                | +7.9%                                | +4                                 | 934                |
| Management (VIII & above)                | 44                 | 72                 | 70                 | 71                 | +27                                | +62.0%                               | -1                                 | -1.2%                                | +2                                 | 72                 |
| Administrative/ Supervisory (V to VII)   | 130                | 215                | 245                | 244                | +114                               | +87.3%                               | +29                                | +13.3%                               | -1                                 | 255                |
| Clerical (III & IV)                      | 329                | 398                | 447                | 445                | +116                               | +35.3%                               | +47                                | +11.9%                               | -2                                 | 509                |
| Management & Administrative              | 504                | 686                | 762                | 761                | +257                               | +51.1%                               | +75                                | +10.9%                               | -2                                 | 836                |
| Support                                  | 303                | 279                | 279                | 272                | -30                                | -10.0%                               | -6                                 | -2.3%                                | -7                                 | 340                |
| Maintenance/ Technical                   | 32                 | 29                 | 29                 | 29                 | -3                                 | -9.4%                                | -1                                 | -2.4%                                | 0                                  | 32                 |
| General Support                          | 334                | 308                | 308                | 301                | -33                                | -10.0%                               | -7                                 | -2.3%                                | -7                                 | 372                |
| Health Care Assistants                   | 1,178              | 1,281              | 1,363              | 1,369              | +191                               | +16.2%                               | +88                                | +6.9%                                | +6                                 | 1,572              |
| Home Help                                | 665                | 648                | 631                | 639                | -25                                | -3.8%                                | -8                                 | -1.3%                                | +8                                 | 909                |
| Care, other                              | 218                | 297                | 312                | 313                | +95                                | +43.4%                               | +16                                | +5.4%                                | +1                                 | 379                |
| Patient & Client Care                    | 2,061              | 2,225              | 2,306              | 2,321              | +260                               | +12.6%                               | +96                                | +4.3%                                | +15                                | 2,860              |

### WTE Change by Staff Category