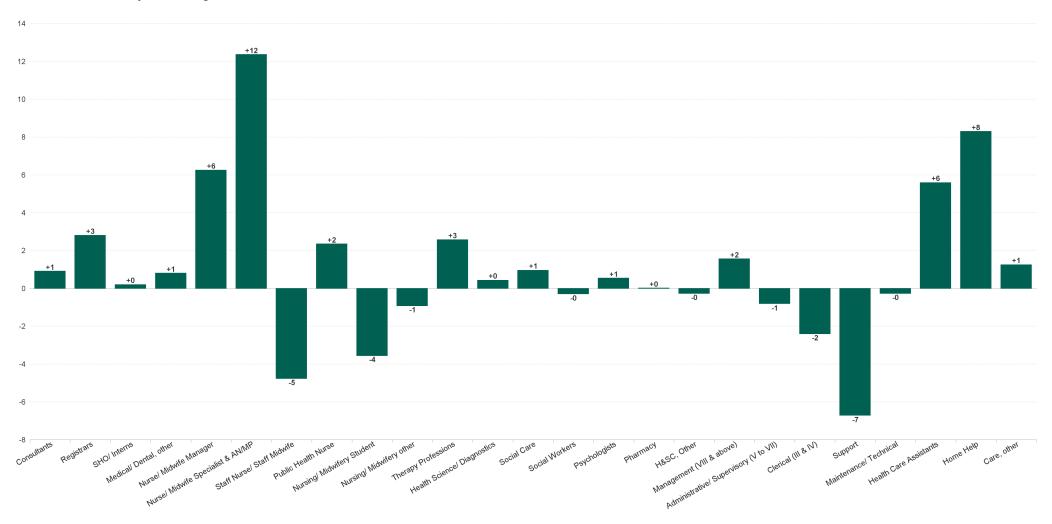

### WTE Change by Staff Category

## **Employment Report : NOV 2023**

| Employment by Staff Group NOV 2023       | WTE<br>DEC<br>2019 | WTE<br>DEC<br>2022 | WTE<br>OCT<br>2023 | WTE<br>NOV<br>2023 | WTE<br>change<br>since<br>DEC 2019 | % WTE<br>Change<br>since Dec<br>2019 | WTE<br>change<br>since<br>DEC 2022 | % WTE<br>Change<br>since Dec<br>2022 | WTE<br>change<br>since<br>OCT 2023 | No.<br>NOV<br>2023 |
|------------------------------------------|--------------------|--------------------|--------------------|--------------------|------------------------------------|--------------------------------------|------------------------------------|--------------------------------------|------------------------------------|--------------------|
| Overall                                  | 5,277              | 5,805              | 6,100              | 6,127              | +850                               | +16.1%                               | +322                               | +5.5%                                | +27                                | 7,200              |
| Consultants                              | 30                 | 36                 | 37                 | 38                 | +8                                 | +27.0%                               | +2                                 | +5.9%                                | +1                                 | 40                 |
| Registrars                               | 29                 | 41                 | 49                 | 52                 | +23                                | +79.6%                               | +11                                | +25.6%                               | +3                                 | 53                 |
| SHO/ Interns                             | 37                 | 32                 | 34                 | 34                 | -3                                 | -8.3%                                | +2                                 | +4.9%                                | +0                                 | 34                 |
| Medical/ Dental, other                   | 65                 | 75                 | 71                 | 72                 | +7                                 | +11.2%                               | -3                                 | -3.7%                                | +1                                 | 99                 |
| Medical & Dental                         | 161                | 185                | 192                | 197                | +35                                | +22.0%                               | +12                                | +6.2%                                | +5                                 | 226                |
| Nurse/ Midwife Manager                   | 345                | 375                | 375                | 381                | +36                                | +10.4%                               | +6                                 | +1.6%                                | +6                                 | 406                |
| Nurse/ Midwife Specialist & AN/MP        | 53                 | 112                | 143                | 156                | +103                               | +194.6%                              | +44                                | +39.6%                               | +12                                | 169                |
| Staff Nurse/ Staff Midwife               | 962                | 982                | 990                | 985                | +24                                | +2.5%                                | +3                                 | +0.3%                                | -5                                 | 1,145              |
| Public Health Nurse                      | 176                | 165                | 161                | 163                | -13                                | -7.5%                                | -2                                 | -1.1%                                | +2                                 | 196                |
| Nursing/ Midwifery awaiting registration | 2                  | 6                  | 30                 | 31                 | +29                                | +1,562.5%                            | +25                                | +446.3%                              | +1                                 | 31                 |
| Post-registration Nurse/ Midwife Student | 5                  | 4                  | 9                  | 9                  | +4                                 | +78.2%                               | +5                                 | +126.7%                              | 0                                  | 9                  |
| Pre-registration Nursel Midwife Intern   | 1                  | 1                  | 9                  | 5                  | +4                                 | +423.0%                              | +4                                 | +358.8%                              | -4                                 | 10                 |
| Nursing/ Midwifery Student               | 8                  | 11                 | 48                 | 45                 | +37                                | +470.5%                              | +34                                | +319.2%                              | -4                                 | 50                 |
| Nursing/ Midwifery other                 | 4                  | 4                  | 7                  | 6                  | +1                                 | +29.3%                               | +1                                 | +30.5%                               | -1                                 | 6                  |
| Nursing & Midwifery                      | 1,549              | 1,649              | 1,724              | 1,736              | +187                               | +12.1%                               | +87                                | +5.3%                                | +12                                | 1,972              |
| Therapy Professions                      | 325                | 369                | 395                | 397                | +72                                | +22.1%                               | +28                                | +7.7%                                | +3                                 | 454                |
| Health Science/ Diagnostics              | 4                  | 7                  | 11                 | 11                 | +8                                 | +202.4%                              | +4                                 | +53.6%                               | +0                                 | 12                 |
| Social Care                              | 164                | 174                | 176                | 177                | +13                                | +8.2%                                | +4                                 | +2.1%                                | +1                                 | 215                |
| Pharmacy                                 | 1                  | 3                  | 2                  | 2                  | +1                                 | +86.0%                               | -1                                 | -34.7%                               | +0                                 | 2                  |
| Psychologists                            | 79                 | 80                 | 92                 | 92                 | +14                                | +17.2%                               | +13                                | +15.8%                               | +1                                 | 106                |
| Social Workers                           | 61                 | 70                 | 80                 | 79                 | +19                                | +30.9%                               | +10                                | +14.3%                               | 0                                  | 87                 |
| H&SC, Other                              | 34                 | 50                 | 52                 | 52                 | +18                                | +52.8%                               | +2                                 | +3.8%                                | 0                                  | 58                 |
| Health & Social Care Professionals       | 668                | 752                | 808                | 812                | +144                               | +21.6%                               | +60                                | +7.9%                                | +4                                 | 934                |
| Management (VIII & above)                | 44                 | 72                 | 70                 | 71                 | +27                                | +62.0%                               | -1                                 | -1.2%                                | +2                                 | 72                 |
| Administrative/ Supervisory (V to VII)   | 130                | 215                | 245                | 244                | +114                               | +87.3%                               | +29                                | +13.3%                               | -1                                 | 255                |
| Clerical (III & IV)                      | 329                | 398                | 447                | 445                | +116                               | +35.3%                               | +47                                | +11.9%                               | -2                                 | 509                |
| Management & Administrative              | 504                | 686                | 762                | 761                | +257                               | +51.1%                               | +75                                | +10.9%                               | -2                                 | 836                |
| Support                                  | 303                | 279                | 279                | 272                | -30                                | -10.0%                               | -6                                 | -2.3%                                | -7                                 | 340                |
| Maintenance/ Technical                   | 32                 | 29                 | 29                 | 29                 | -3                                 | -9.4%                                | -1                                 | -2.4%                                | 0                                  | 32                 |
| General Support                          | 334                | 308                | 308                | 301                | -33                                | -10.0%                               | -7                                 | -2.3%                                | -7                                 | 372                |
| Health Care Assistants                   | 1,178              | 1,281              | 1,363              | 1,369              | +191                               | +16.2%                               | +88                                | +6.9%                                | +6                                 | 1,572              |
| Home Help                                | 665                | 648                | 631                | 639                | -25                                | -3.8%                                | -8                                 | -1.3%                                | +8                                 | 909                |
| Care, other                              | 218                | 297                | 312                | 313                | +95                                | +43.4%                               | +16                                | +5.4%                                | +1                                 | 379                |
| Patient & Client Care                    | 2,061              | 2,225              | 2,306              | 2,321              | +260                               | +12.6%                               | +96                                | +4.3%                                | +15                                | 2,860              |