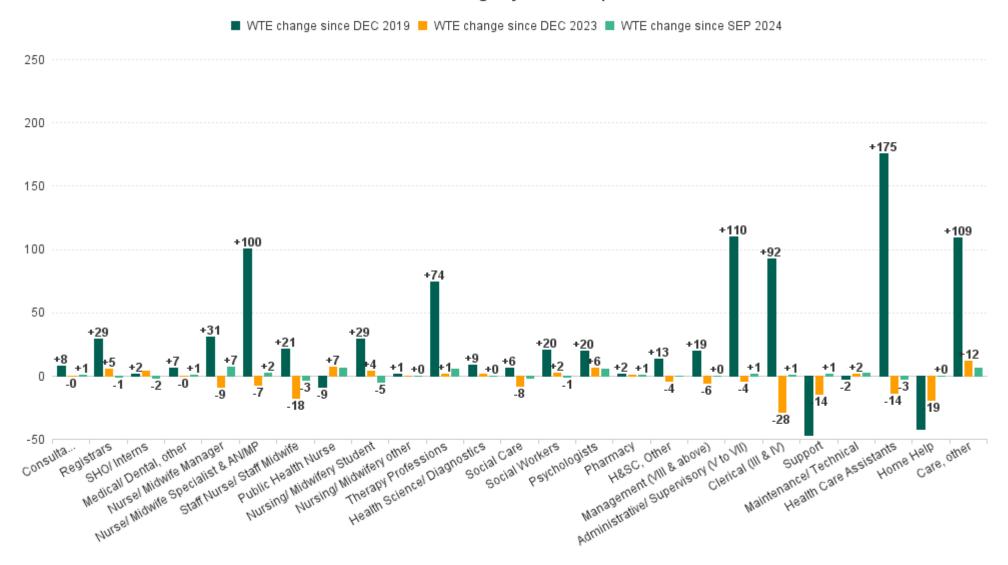

# WTE Change by Staff Category

■ WTE change since DEC 2019 ■ WTE change since DEC 2023 ■ WTE change since SEP 2024

#### **Health Service Executive**

| HSE&S38 OCT 2024                         | WTE<br>DEC<br>2019 | WTE<br>DEC<br>2022 | WTE<br>DEC<br>2023 | WTE<br>SEP<br>2024 | WTE<br>OCT<br>2024 | WTE<br>Change<br>2023 | WTE<br>Change<br>2024 | WTE<br>Change<br>SEP<br>2024 | WTE<br>Change<br>Dec<br>2022 to<br>OCT<br>2024 | WTE<br>Change<br>Dec<br>2019 to<br>OCT<br>2024 | % WTE<br>Change<br>Dec<br>2022 to<br>OCT<br>2024 | No.<br>OCT<br>2024 |
|------------------------------------------|--------------------|--------------------|--------------------|--------------------|--------------------|-----------------------|-----------------------|------------------------------|------------------------------------------------|------------------------------------------------|--------------------------------------------------|--------------------|
| Total Health Service Executive           | 4,153              | 4,571              | 4,880              | 4,732              | 4,748              | +308                  | -131                  | +17                          | +177                                           | +595                                           | +3.9%                                            | 5,563              |
| Consultants                              | 29                 | 35                 | 38                 | 37                 | 38                 | +2                    | -0                    | +1                           | +2                                             | +8                                             | +6.4%                                            | 40                 |
| Registrars                               | 29                 | 41                 | 53                 | 59                 | 58                 | +11                   | +5                    | -1                           | +16                                            | +29                                            | +39.7%                                           | 59                 |
| SHO/ Interns                             | 37                 | 32                 | 35                 | 40                 | 39                 | +2                    | +4                    | -2                           | +6                                             | +2                                             | +19.6%                                           | 41                 |
| Medical/ Dental, other                   | 65                 | 75                 | 72                 | 71                 | 72                 | -3                    | -0                    | +1                           | -4                                             | +7                                             | -4.8%                                            | 99                 |
| Medical & Dental                         | 160                | 184                | 197                | 207                | 206                | +13                   | +9                    | -1                           | +21                                            | +45                                            | +11.7%                                           | 239                |
| Nurse/ Midwife Manager                   | 299                | 327                | 337                | 320                | 327                | +10                   | -11                   | +7                           | -0                                             | +28                                            | 0.0%                                             | 350                |
| Nurse/ Midwife Specialist & AN/MP        | 53                 | 112                | 160                | 151                | 153                | +49                   | -7                    | +2                           | +41                                            | +100                                           | +37.1%                                           | 168                |
| Staff Nurse/ Staff Midwife               | 862                | 878                | 910                | 893                | 887                | +32                   | -23                   | -6                           | +8                                             | +24                                            | +0.9%                                            | 1,029              |
| Public Health Nurse                      | 176                | 165                | 160                | 161                | 167                | -4                    | +7                    | +6                           | +2                                             | -9                                             | +1.5%                                            | 202                |
| Nursing/ Midwifery awaiting registration | 2                  | 6                  | 21                 | 22                 | 20                 | +15                   | -1                    | -2                           | +15                                            | +18                                            | 2.6                                              | 21                 |
| Post-registration Nursel Midwife Student | 5                  | 4                  | 9                  | 7                  | 12                 | +5                    | +3                    | +5                           | +8                                             | +7                                             | 2.08                                             | 13                 |
| Pre-registration Nurse/ Midwife Intern   | 1                  | 1                  | 1                  | 7                  | 4                  | +0                    | +2                    | -3                           | +2                                             | +3                                             | 2.15                                             | 13                 |
| Nursing/ Midwifery Student               | 8                  | 11                 | 31                 | 36                 | 36                 | +21                   | +5                    | -1                           | +25                                            | +28                                            | +236.0%                                          | 47                 |
| Nursing/ Midwifery other                 | 4                  | 4                  | 6                  | 6                  | 6                  | +1                    | +0                    | +0                           | +1                                             | +1                                             | +32.7%                                           | 7                  |
| Nursing & Midwifery                      | 1,402              | 1,497              | 1,605              | 1,566              | 1,575              | +108                  | -30                   | +9                           | +79                                            | +173                                           | +5.3%                                            | 1,803              |
| Dietitians                               | 15                 | 26                 | 31                 | 31                 | 33                 | +5                    | +2                    | +2                           | +7                                             | +18                                            | 0.25                                             | 36                 |
| Occupational Therapists                  | 119                | 135                | 142                | 145                | 146                | +7                    | +4                    | +1                           | +11                                            | +27                                            | 0.08                                             | 166                |
| Orthoptists                              | 1                  | 1                  | 2                  | 2                  | 2                  | +1                    | +0                    | +0                           | +1                                             | +2                                             | 1.02                                             | 2                  |
| Physiotherapists                         | 88                 | 102                | 108                | 105                | 108                | +7                    | -1                    | +2                           | +6                                             | +20                                            | 0.06                                             | 125                |
| Podiatrists & Chiropodists               | 1                  | 5                  | 7                  | 7                  | 6                  | +1                    | -0                    | -1                           | +1                                             | +5                                             | 0.19                                             | 7                  |
| Speech & Language Therapists             | 100                | 99                 | 106                | 102                | 102                | +8                    | -5                    | -0                           | +3                                             | +2                                             | 0.03                                             | 119                |
| Therapy Professions                      | 323                | 368                | 397                | 393                | 397                | +29                   | -0                    | +4                           | +29                                            | +74                                            | +7.8%                                            | 455                |
| Health Science/ Diagnostics              | 4                  | 7                  | 11                 | 13                 | 13                 | +4                    | +1                    | +0                           | +5                                             | +9                                             | +69.8%                                           | 13                 |
| Social Care                              | 26                 | 30                 | 37                 | 37                 | 35                 | +7                    | -1                    | -2                           | +5                                             | +9                                             | +17.1%                                           | 40                 |
| Pharmacy                                 | 1                  | 3                  | 2                  | 2                  | 3                  | -1                    | +1                    | +1                           | -0                                             | +2                                             | -8.1%                                            | 3                  |
| Psychologists                            | 74                 | 75                 | 87                 | 89                 | 93                 | +13                   | +6                    | +4                           | +19                                            | +19                                            | +25.2%                                           | 106                |
| Social Workers                           | 49                 | 61                 | 72                 | 74                 | 73                 | +11                   | +2                    | -0                           | +12                                            | +24                                            | +20.4%                                           | 83                 |
| H&SC, Other                              | 27                 | 44                 | 45                 | 41                 | 41                 | +0                    | -4                    | -0                           | -4                                             | +13                                            | -8.3%                                            | 44                 |
| Health & Social Care Professionals       | 505                | 588                | 650                | 648                | 655                | +62                   | +4                    | +7                           | +67                                            | +150                                           | +11.3%                                           | 744                |
| Management (VIII & above)                | 37                 | 60                 | 58                 | 53                 | 52                 | -3                    | -5                    | -1                           | -8                                             | +15                                            | -12.8%                                           | 55                 |
| Administrative/ Supervisory (V to VII)   | 108                | 190                | 213                | 200                | 203                | +22                   | -10                   | +3                           | +13                                            | +95                                            | +6.7%                                            | 215                |
| Clerical (III & IV)                      | 283                | 351                | 399                | 375                | 376                | +49                   | -24                   | +1                           | +25                                            | +93                                            | +7.1%                                            | 421                |
| Management & Administrative              | 428                | 601                | 670                | 628                | 631                | +69                   | -38                   | +3                           | +30                                            | +204                                           | +5.0%                                            | 691                |
| Support                                  | 290                | 271                | 265                | 250                | 251                | -6                    | -14                   | +1                           | -20                                            | -39                                            | -7.5%                                            | 313                |
| Maintenance/ Technical                   | 24                 | 20                 | 19                 | 18                 | 20                 | -1                    | +1                    | +2                           | +0                                             | -4                                             | +0.3%                                            | 22                 |
| General Support                          | 315                | 291                | 284                | 268                | 271                | -7                    | -13                   | +3                           | -20                                            | -43                                            | -7.0%                                            | 335                |
| Health Care Assistants                   | 600                | 633                | 683                | 649                | 644                | +50                   | -40                   | -5                           | +10                                            | +44                                            | +1.6%                                            | 719                |
| Home Help                                | 665                | 648                | 642                | 622                | 623                | -6                    | -19                   | +0                           | -25                                            | -42                                            | -3.9%                                            | 863                |
| Care, other                              | 78                 | 128                | 147                | 144                | 144                | +19                   | -4                    | +0                           | +15                                            | +65                                            | +12.1%                                           | 169                |
| Patient & Client Care                    | 1,343              | 1,409              | 1,473              | 1,415              | 1,410              | +63                   | -63                   | -5                           | +1                                             | +67                                            | +0.0%                                            | 1,751              |

#### **Section 38 Voluntary Agencies**

| HSE&S38 OCT 2024                         | WTE<br>DEC<br>2019 | WTE<br>DEC<br>2022 | WTE<br>DEC<br>2023 | WTE<br>SEP<br>2024 | WTE<br>OCT<br>2024 | WTE<br>Change<br>2023 | WTE<br>Change<br>2024 | WTE<br>Change<br>SEP<br>2024 | WTE<br>Change<br>Dec<br>2022 to<br>OCT<br>2024 | WTE<br>Change<br>Dec<br>2019 to<br>OCT<br>2024 | % WTE Change Dec 2022 to OCT 2024 | No.<br>OCT<br>2024 |
|------------------------------------------|--------------------|--------------------|--------------------|--------------------|--------------------|-----------------------|-----------------------|------------------------------|------------------------------------------------|------------------------------------------------|-----------------------------------|--------------------|
| Total Section 38 Voluntary Agencies      | 1,123              | 1,234              | 1,261              | 1,297              | 1,304              | +27                   | +43                   | +7                           | +71                                            | +181                                           | +5.7%                             | 1,535              |
| Consultants                              | 1                  | 1                  | 1                  | 1                  | 1                  | +0                    | -0                    | -0                           | -0                                             | -0                                             | -12.4%                            | 1                  |
| Medical & Dental                         | 1                  | 1                  | 1                  | 1                  | 1                  | +0                    | -0                    | -0                           | -0                                             | -0                                             | -12.4%                            | 1                  |
| Nurse/ Midwife Manager                   | 47                 | 48                 | 48                 | 49                 | 49                 | -1                    | +2                    | +0                           | +1                                             | +3                                             | +2.1%                             | 53                 |
| Staff Nurse/ Staff Midwife               | 99                 | 104                | 91                 | 93                 | 96                 | -13                   | +6                    | +3                           | -7                                             | -3                                             | -7.0%                             | 110                |
| Nursingl Midwifery awaiting registration |                    |                    |                    |                    |                    |                       |                       |                              |                                                |                                                | -1                                |                    |
| Pre-registration Nurse/ Midwife Intern   |                    |                    | 2                  | 5                  | 1                  | +2                    | -1                    | -4                           | +1                                             | +1                                             | -1                                | 2                  |
| Nursing/ Midwifery Student               |                    |                    | 2                  | 5                  | 1                  | +2                    | -1                    | -4                           | +1                                             | +1                                             | -100.0%                           | 2                  |
| Nursing & Midwifery                      | 146                | 152                | 141                | 148                | 147                | -12                   | +6                    | -1                           | -5                                             | +1                                             | -3.5%                             | 165                |
| Speech & Language Therapists             | 3                  | 1                  | 2                  | 2                  | 3                  | +1                    | +1                    | +1                           | +2                                             | +0                                             | 1.8                               | 3                  |
| Therapy Professions                      | 3                  | 1                  | 2                  | 2                  | 3                  | +1                    | +1                    | +1                           | +2                                             | +0                                             | +180.0%                           | 3                  |
| Social Care                              | 138                | 143                | 141                | 134                | 134                | -3                    | -6                    | +0                           | -9                                             | -3                                             | -6.3%                             | 162                |
| Psychologists                            | 5                  | 5                  | 5                  | 4                  | 5                  | +0                    | +0                    | +1                           | +0                                             | +1                                             | +0.6%                             | 6                  |
| Social Workers                           | 11                 | 9                  | 7                  | 8                  | 7                  | -2                    | +1                    | -0                           | -1                                             | -4                                             | -13.4%                            | 9                  |
| H&SC, Other                              | 7                  | 6                  | 6                  | 6                  | 7                  | +0                    | +0                    | +0                           | +1                                             | -0                                             | +8.5%                             | 8                  |
| Health & Social Care Professionals       | 163                | 164                | 161                | 155                | 156                | -3                    | -5                    | +2                           | -8                                             | -7                                             | -4.8%                             | 188                |
| Management (VIII & above)                | 7                  | 12                 | 12                 | 10                 | 11                 | -0                    | -1                    | +1                           | -1                                             | +4                                             | -8.3%                             | 11                 |
| Administrative/ Supervisory (V to VII)   | 22                 | 25                 | 31                 | 39                 | 37                 | +6                    | +5                    | -2                           | +12                                            | +14                                            | +47.0%                            | 38                 |
| Clerical (III & IV)                      | 46                 | 47                 | 50                 | 46                 | 46                 | +3                    | -5                    | -0                           | -2                                             | -1                                             | -3.6%                             | 53                 |
| Management & Administrative              | 76                 | 84                 | 94                 | 95                 | 93                 | +9                    | -0                    | -1                           | +9                                             | +18                                            | +10.8%                            | 102                |
| Support                                  | 13                 | 7                  | 5                  | 5                  | 5                  | -2                    | -0                    | -0                           | -3                                             | -8                                             | -34.4%                            | 7                  |
| Maintenance/ Technical                   | 7                  | 9                  | 9                  | 9                  | 9                  | -1                    | +1                    | +0                           | +0                                             | +2                                             | +0.8%                             | 11                 |
| General Support                          | 20                 | 17                 | 14                 | 14                 | 14                 | -3                    | +0                    | -0                           | -2                                             | -6                                             | -14.7%                            | 18                 |
| Health Care Assistants                   | 578                | 647                | 684                | 708                | 710                | +37                   | +26                   | +2                           | +63                                            | +132                                           | +9.7%                             | 839                |
| Care, other                              | 140                | 168                | 168                | 177                | 183                | -1                    | +15                   | +6                           | +15                                            | +43                                            | +8.7%                             | 222                |
| Patient & Client Care                    | 718                | 816                | 851                | 885                | 893                | +36                   | +42                   | +8                           | +77                                            | +175                                           | +9.5%                             | 1,061              |