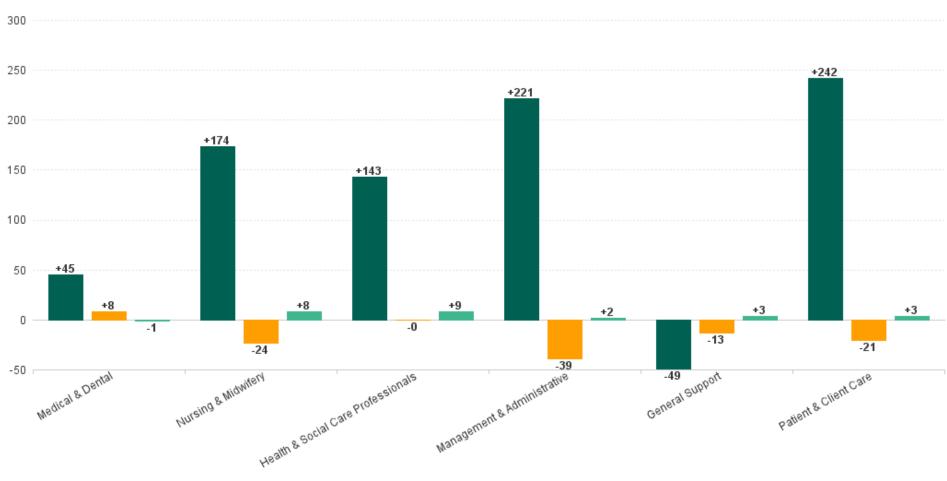

## **Employment Report : OCT 2024**

| Employment by Staff Group OCT 2024       | WTE<br>DEC<br>2019 | WTE<br>DEC<br>2022 | WTE<br>DEC<br>2023 | WTE<br>SEP<br>2024 | WTE<br>OCT<br>2024 | WTE<br>Change<br>2023 | WTE<br>Change<br>2024 | WTE<br>Change<br>SEP 2024 | WTE<br>Change<br>Dec 2022<br>to OCT<br>2024 | WTE<br>Change<br>Dec 2019<br>to OCT<br>2024 | % WTE<br>Change<br>Dec 2022<br>to OCT<br>2024 | No.<br>OCT<br>2024 |
|------------------------------------------|--------------------|--------------------|--------------------|--------------------|--------------------|-----------------------|-----------------------|---------------------------|---------------------------------------------|---------------------------------------------|-----------------------------------------------|--------------------|
| Overall                                  | 5,277              | 5,805              | 6,141              | 6,029              | 6,053              | +336                  | -88                   | +24                       | +248                                        | +776                                        | +4.3%                                         | 7,098              |
| Consultants                              | 30                 | 36                 | 39                 | 38                 | 38                 | +3                    | 0                     | +1                        | +2                                          | +8                                          | +5.9%                                         | 41                 |
| Registrars                               | 29                 | 41                 | 53                 | 59                 | 58                 | +11                   | +5                    | -1                        | +16                                         | +29                                         | +39.7%                                        | 59                 |
| SHO/ Interns                             | 37                 | 32                 | 35                 | 40                 | 39                 | +2                    | +4                    | -2                        | +6                                          | +2                                          | +19.6%                                        | 41                 |
| Medical/ Dental, other                   | 65                 | 75                 | 72                 | 71                 | 72                 | -3                    | 0                     | +1                        | -4                                          | +7                                          | -4.8%                                         | 99                 |
| Medical & Dental                         | 161                | 185                | 198                | 208                | 206                | +13                   | +8                    | -1                        | +21                                         | +45                                         | +11.5%                                        | 240                |
| Nurse/ Midwife Manager                   | 345                | 375                | 385                | 369                | 376                | +10                   | -9                    | +7                        | +1                                          | +31                                         | +0.2%                                         | 403                |
| Nurse/ Midwife Specialist & AN/MP        | 53                 | 112                | 160                | 151                | 153                | +49                   | -7                    | +2                        | +41                                         | +100                                        | +37.1%                                        | 168                |
| Staff Nurse/ Staff Midwife               | 962                | 982                | 1,001              | 986                | 983                | +19                   | -18                   | -3                        | +1                                          | +21                                         | +0.1%                                         | 1,139              |
| Public Health Nurse                      | 176                | 165                | 160                | 161                | 167                | -4                    | +7                    | +6                        | +2                                          | -9                                          | +1.5%                                         | 202                |
| Nursingl Midwifery awaiting registration | 2                  | 6                  | 21                 | 22                 | 20                 | +15                   | -0.68                 | -2                        | +15                                         | +18                                         | +259.8%                                       | 21                 |
| Post-registration Nursel Midwife Student | 5                  | 4                  | 9                  | 7                  | 12                 | +5                    | 3.11                  | +5                        | +8                                          | +7                                          | +208.1%                                       | 13                 |
| Pre-registration Nursel Midwife Intern   | 1                  | 1                  | 3                  | 12                 | 5                  | +2                    | 1.17                  | -7                        | +3                                          | +4                                          | +300.9%                                       | 15                 |
| Nursing/ Midwifery Student               | 8                  | 11                 | 33                 | 41                 | 37                 | +23                   | +4                    | -5                        | +26                                         | +29                                         | +245.2%                                       | 49                 |
| Nursing/ Midwifery other                 | 4                  | 4                  | 6                  | 6                  | 6                  | +1                    | +0                    | +0                        | +1                                          | +1                                          | +32.7%                                        | 7                  |
| Nursing & Midwifery                      | 1,549              | 1,649              | 1,746              | 1,714              | 1,722              | +97                   | -24                   | +8                        | +73                                         | +174                                        | +4.5%                                         | 1,968              |
| Therapy Professions                      | 325                | 369                | 399                | 394                | 400                | +30                   | +1                    | +5                        | +31                                         | +74                                         | +8.3%                                         | 458                |
| Health Science/ Diagnostics              | 4                  | 7                  | 11                 | 13                 | 13                 | +4                    | +1                    | +0                        | +5                                          | +9                                          | +69.8%                                        | 13                 |
| Social Care                              | 164                | 174                | 178                | 172                | 170                | +4                    | -8                    | -2                        | -4                                          | +6                                          | -2.2%                                         | 202                |
| Pharmacy                                 | 1                  | 3                  | 2                  | 2                  | 3                  | -1                    | +1                    | +1                        | 0                                           | +2                                          | -8.1%                                         | 3                  |
| Psychologists                            | 79                 | 80                 | 93                 | 93                 | 99                 | +13                   | +6                    | +5                        | +19                                         | +20                                         | +23.6%                                        | 112                |
| Social Workers                           | 61                 | 70                 | 79                 | 81                 | 81                 | +9                    | +2                    | -1                        | +11                                         | +20                                         | +16.2%                                        | 92                 |
| H&SC, Other                              | 34                 | 50                 | 51                 | 47                 | 47                 | +1                    | -4                    | 0                         | -3                                          | +13                                         | -6.3%                                         | 52                 |
| Health & Social Care Professionals       | 668                | 752                | 811                | 802                | 811                | +59                   | 0                     | +9                        | +59                                         | +143                                        | +7.8%                                         | 932                |
| Management (VIII & above)                | 44                 | 72                 | 69                 | 63                 | 63                 | -3                    | -6                    | +0                        | -9                                          | +19                                         | -12.1%                                        | 66                 |
| Administrative/ Supervisory (V to VII)   | 130                | 215                | 244                | 239                | 240                | +29                   | -4                    | +1                        | +25                                         | +110                                        | +11.4%                                        | 253                |
| Clerical (III & IV)                      | 329                | 398                | 450                | 421                | 421                | +52                   | -28                   | +1                        | +23                                         | +92                                         | +5.9%                                         | 474                |
| Management & Administrative              | 504                | 686                | 763                | 723                | 725                | +78                   | -39                   | +2                        | +39                                         | +221                                        | +5.7%                                         | 793                |
| Support                                  | 303                | 279                | 270                | 255                | 256                | -9                    | -14                   | +1                        | -23                                         | -47                                         | -8.2%                                         | 320                |
| Maintenance/ Technical                   | 32                 | 29                 | 28                 | 28                 | 30                 | -1                    | +2                    | +2                        | +0                                          | -2                                          | +0.5%                                         | 33                 |
| General Support                          | 334                | 308                | 298                | 282                | 285                | -10                   | -13                   | +3                        | -23                                         | -49                                         | -7.4%                                         | 353                |
| Health Care Assistants                   | 1,178              | 1,281              | 1,367              | 1,356              | 1,354              | +86                   | -14                   | -3                        | +73                                         | +175                                        | +5.7%                                         | 1,558              |
| Home Help                                | 665                | 648                | 642                | 622                | 623                | -6                    | -19                   | +0                        | -25                                         | -42                                         | -3.9%                                         | 863                |
| Care, other                              | 218                | 297                | 315                | 321                | 327                | +18                   | +12                   | +6                        | +30                                         | +109                                        | +10.2%                                        | 391                |
| Patient & Client Care                    | 2,061              | 2,225              | 2,324              | 2,300              | 2,303              | +99                   | -21                   | +3                        | +78                                         | +242                                        | +3.5%                                         | 2,812              |