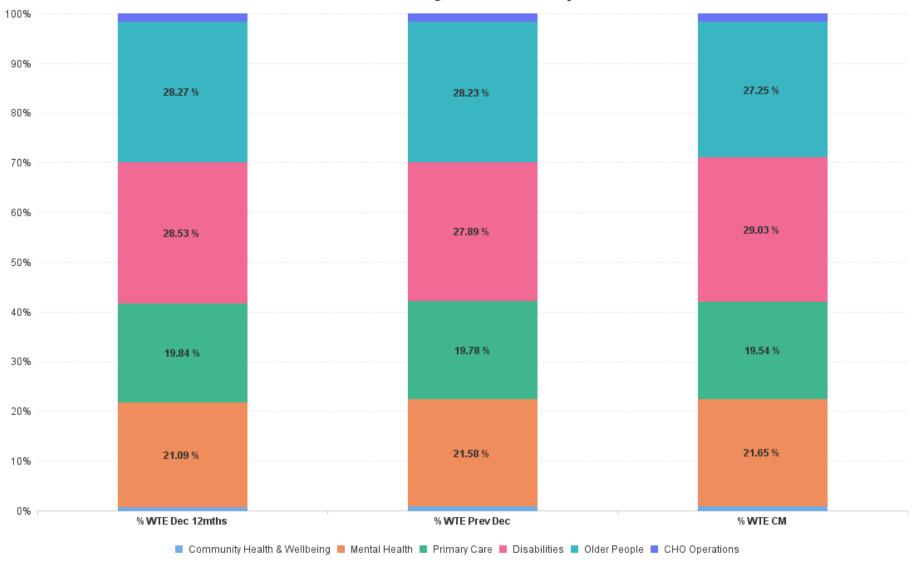

# **CHO 5 OCT 2024**

| Care Group OCT 2024          | WTE DEC 2019 | WTE DEC<br>2022 | WTE DEC<br>2023 | WTE SEP<br>2024 | WTE OCT<br>2024 | WTE<br>Change<br>2023 | WTE<br>Change<br>2024 | WTE<br>Change<br>SEP 2024 | WTE<br>Change Dec<br>2022 to<br>OCT 2024 | WTE<br>Change Dec<br>2019 to<br>OCT 2024 | % WTE<br>Change Dec<br>2022 to<br>OCT 2024 | No.<br>OCT<br>2024 |
|------------------------------|--------------|-----------------|-----------------|-----------------|-----------------|-----------------------|-----------------------|---------------------------|------------------------------------------|------------------------------------------|--------------------------------------------|--------------------|
| Overall                      | 5,277        | 5,805           | 6,141           | 6,029           | 6,053           | +336                  | -88                   | +24                       | +248                                     | +776                                     | +4.3%                                      | 7,098              |
| Community Health & Wellbeing |              | 38              | 49              | 48              | 50              | +11                   | +1                    | +2                        | +12                                      | +50                                      | +30.1%                                     | 55                 |
| Mental Health                | 1,177        | 1,224           | 1,325           | 1,302           | 1,311           | +101                  | -14                   | +9                        | +86                                      | +133                                     | +7.1%                                      | 1,455              |
| Primary Care                 | 958          | 1,152           | 1,214           | 1,181           | 1,183           | +63                   | -32                   | +2                        | +31                                      | +225                                     | +2.7%                                      | 1,405              |
| Disabilities                 | 1,488        | 1,656           | 1,713           | 1,743           | 1,757           | +57                   | +44                   | +14                       | +101                                     | +269                                     | +6.1%                                      | 2,077              |
| Older People                 | 1,653        | 1,641           | 1,733           | 1,653           | 1,649           | +92                   | -84                   | -3                        | +8                                       | -4                                       | +0.5%                                      | 1,995              |
| CHO Operations               |              | 94              | 106             | 103             | 103             | +12                   | -2                    | +0                        | +10                                      | +103                                     | +10.6%                                     | 111                |
| Community Services           | 5,277        | 5,805           | 6,141           | 6,029           | 6,053           | +336                  | -88                   | +24                       | +248                                     | +776                                     | +4.3%                                      | 7,098              |

# % Total by Care Group