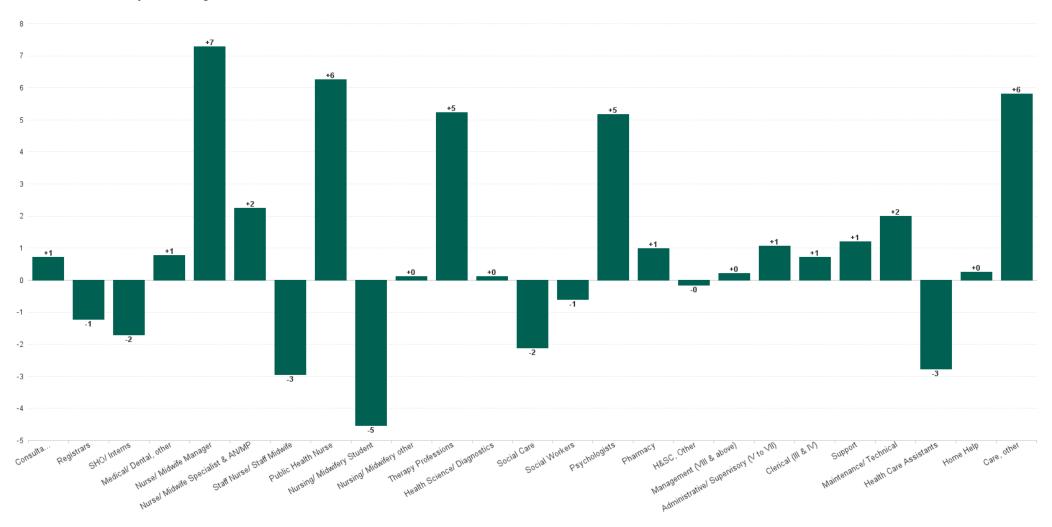

#### **Health Service Executive**

| HSE&S38 OCT 2024                         | WTE<br>DEC<br>2019 | WTE<br>DEC<br>2022 | WTE<br>DEC<br>2023 | WTE<br>SEP<br>2024 | WTE<br>OCT<br>2024 | WTE<br>Change<br>2023 | WTE<br>Change<br>2024 | WTE<br>Change<br>SEP<br>2024 | WTE<br>Change<br>Dec<br>2022 to<br>OCT<br>2024 | WTE<br>Change<br>Dec<br>2019 to<br>OCT<br>2024 | % WTE<br>Change<br>Dec<br>2022 to<br>OCT<br>2024 | No.<br>OCT<br>2024 |
|------------------------------------------|--------------------|--------------------|--------------------|--------------------|--------------------|-----------------------|-----------------------|------------------------------|------------------------------------------------|------------------------------------------------|--------------------------------------------------|--------------------|
| Total Health Service Executive           | 4,153              | 4,571              | 4,880              | 4,732              | 4,748              | +308                  | -131                  | +17                          | +177                                           | +595                                           | +3.9%                                            | 5,563              |
| Consultants                              | 29                 | 35                 | 38                 | 37                 | 38                 | +2                    | -0                    | +1                           | +2                                             | +8                                             | +6.4%                                            | 40                 |
| Registrars                               | 29                 | 41                 | 53                 | 59                 | 58                 | +11                   | +5                    | -1                           | +16                                            | +29                                            | +39.7%                                           | 59                 |
| SHO/ Interns                             | 37                 | 32                 | 35                 | 40                 | 39                 | +2                    | +4                    | -2                           | +6                                             | +2                                             | +19.6%                                           | 41                 |
| Medical/ Dental, other                   | 65                 | 75                 | 72                 | 71                 | 72                 | -3                    | -0                    | +1                           | -4                                             | +7                                             | -4.8%                                            | 99                 |
| Medical & Dental                         | 160                | 184                | 197                | 207                | 206                | +13                   | +9                    | -1                           | +21                                            | +45                                            | +11.7%                                           | 239                |
| Nurse/ Midwife Manager                   | 299                | 327                | 337                | 320                | 327                | +10                   | -11                   | +7                           | -0                                             | +28                                            | 0.0%                                             | 350                |
| Nurse/ Midwife Specialist & AN/MP        | 53                 | 112                | 160                | 151                | 153                | +49                   | -7                    | +2                           | +41                                            | +100                                           | +37.1%                                           | 168                |
| Staff Nurse/ Staff Midwife               | 862                | 878                | 910                | 893                | 887                | +32                   | -23                   | -6                           | +8                                             | +24                                            | +0.9%                                            | 1,029              |
| Public Health Nurse                      | 176                | 165                | 160                | 161                | 167                | -4                    | +7                    | +6                           | +2                                             | -9                                             | +1.5%                                            | 202                |
| Nursing/ Midwifery awaiting registration | 2                  | 6                  | 21                 | 22                 | 20                 | +15                   | -1                    | -2                           | +15                                            | +18                                            | 2.6                                              | 21                 |
| Post-registration Nursel Midwife Student | 5                  | 4                  | 9                  | 7                  | 12                 | +5                    | +3                    | +5                           | +8                                             | +7                                             | 2.08                                             | 13                 |
| Pre-registration Nurse/ Midwife Intern   | 1                  | 1                  | 1                  | 7                  | 4                  | +0                    | +2                    | -3                           | +2                                             | +3                                             | 2.15                                             | 13                 |
| Nursing/ Midwifery Student               | 8                  | 11                 | 31                 | 36                 | 36                 | +21                   | +5                    | -1                           | +25                                            | +28                                            | +236.0%                                          | 47                 |
| Nursing/ Midwifery other                 | 4                  | 4                  | 6                  | 6                  | 6                  | +1                    | +0                    | +0                           | +1                                             | +1                                             | +32.7%                                           | 7                  |
| Nursing & Midwifery                      | 1,402              | 1,497              | 1,605              | 1,566              | 1,575              | +108                  | -30                   | +9                           | +79                                            | +173                                           | +5.3%                                            | 1,803              |
| Dietitians                               | 15                 | 26                 | 31                 | 31                 | 33                 | +5                    | +2                    | +2                           | +7                                             | +18                                            | 0.25                                             | 36                 |
| Occupational Therapists                  | 119                | 135                | 142                | 145                | 146                | +7                    | +4                    | +1                           | +11                                            | +27                                            | 0.08                                             | 166                |
| Orthoptists                              | 1                  | 1                  | 2                  | 2                  | 2                  | +1                    | +0                    | +0                           | +1                                             | +2                                             | 1.02                                             | 2                  |
| Physiotherapists                         | 88                 | 102                | 108                | 105                | 108                | +7                    | -1                    | +2                           | +6                                             | +20                                            | 0.06                                             | 125                |
| Podiatrists & Chiropodists               | 1                  | 5                  | 7                  | 7                  | 6                  | +1                    | -0                    | -1                           | +1                                             | +5                                             | 0.19                                             | 7                  |
| Speech & Language Therapists             | 100                | 99                 | 106                | 102                | 102                | +8                    | -5                    | -0                           | +3                                             | +2                                             | 0.03                                             | 119                |
| Therapy Professions                      | 323                | 368                | 397                | 393                | 397                | +29                   | -0                    | +4                           | +29                                            | +74                                            | +7.8%                                            | 455                |
| Health Science/ Diagnostics              | 4                  | 7                  | 11                 | 13                 | 13                 | +4                    | +1                    | +0                           | +5                                             | +9                                             | +69.8%                                           | 13                 |
| Social Care                              | 26                 | 30                 | 37                 | 37                 | 35                 | +7                    | -1                    | -2                           | +5                                             | +9                                             | +17.1%                                           | 40                 |
| Pharmacy                                 | 1                  | 3                  | 2                  | 2                  | 3                  | -1                    | +1                    | +1                           | -0                                             | +2                                             | -8.1%                                            | 3                  |
| Psychologists                            | 74                 | 75                 | 87                 | 89                 | 93                 | +13                   | +6                    | +4                           | +19                                            | +19                                            | +25.2%                                           | 106                |
| Social Workers                           | 49                 | 61                 | 72                 | 74                 | 73                 | +11                   | +2                    | -0                           | +12                                            | +24                                            | +20.4%                                           | 83                 |
| H&SC, Other                              | 27                 | 44                 | 45                 | 41                 | 41                 | +0                    | -4                    | -0                           | -4                                             | +13                                            | -8.3%                                            | 44                 |
| Health & Social Care Professionals       | 505                | 588                | 650                | 648                | 655                | +62                   | +4                    | +7                           | +67                                            | +150                                           | +11.3%                                           | 744                |
| Management (VIII & above)                | 37                 | 60                 | 58                 | 53                 | 52                 | -3                    | -5                    | -1                           | -8                                             | +15                                            | -12.8%                                           | 55                 |
| Administrative/ Supervisory (V to VII)   | 108                | 190                | 213                | 200                | 203                | +22                   | -10                   | +3                           | +13                                            | +95                                            | +6.7%                                            | 215                |
| Clerical (III & IV)                      | 283                | 351                | 399                | 375                | 376                | +49                   | -24                   | +1                           | +25                                            | +93                                            | +7.1%                                            | 421                |
| Management & Administrative              | 428                | 601                | 670                | 628                | 631                | +69                   | -38                   | +3                           | +30                                            | +204                                           | +5.0%                                            | 691                |
| Support                                  | 290                | 271                | 265                | 250                | 251                | -6                    | -14                   | +1                           | -20                                            | -39                                            | -7.5%                                            | 313                |
| Maintenance/ Technical                   | 24                 | 20                 | 19                 | 18                 | 20                 | -1                    | +1                    | +2                           | +0                                             | -4                                             | +0.3%                                            | 22                 |
| General Support                          | 315                | 291                | 284                | 268                | 271                | -7                    | -13                   | +3                           | -20                                            | -43                                            | -7.0%                                            | 335                |
| Health Care Assistants                   | 600                | 633                | 683                | 649                | 644                | +50                   | -40                   | -5                           | +10                                            | +44                                            | +1.6%                                            | 719                |
| Home Help                                | 665                | 648                | 642                | 622                | 623                | -6                    | -19                   | +0                           | -25                                            | -42                                            | -3.9%                                            | 863                |
| Care, other                              | 78                 | 128                | 147                | 144                | 144                | +19                   | -4                    | +0                           | +15                                            | +65                                            | +12.1%                                           | 169                |
| Patient & Client Care                    | 1,343              | 1,409              | 1,473              | 1,415              | 1,410              | +63                   | -63                   | -5                           | +1                                             | +67                                            | +0.0%                                            | 1,751              |

#### **Section 38 Voluntary Agencies**

| HSE&S38 OCT 2024                         | WTE<br>DEC<br>2019 | WTE<br>DEC<br>2022 | WTE<br>DEC<br>2023 | WTE<br>SEP<br>2024 | WTE<br>OCT<br>2024 | WTE<br>Change<br>2023 | WTE<br>Change<br>2024 | WTE<br>Change<br>SEP<br>2024 | WTE<br>Change<br>Dec<br>2022 to<br>OCT<br>2024 | WTE<br>Change<br>Dec<br>2019 to<br>OCT<br>2024 | % WTE Change Dec 2022 to OCT 2024 | No.<br>OCT<br>2024 |
|------------------------------------------|--------------------|--------------------|--------------------|--------------------|--------------------|-----------------------|-----------------------|------------------------------|------------------------------------------------|------------------------------------------------|-----------------------------------|--------------------|
| Total Section 38 Voluntary Agencies      | 1,123              | 1,234              | 1,261              | 1,297              | 1,304              | +27                   | +43                   | +7                           | +71                                            | +181                                           | +5.7%                             | 1,535              |
| Consultants                              | 1                  | 1                  | 1                  | 1                  | 1                  | +0                    | -0                    | -0                           | -0                                             | -0                                             | -12.4%                            | 1                  |
| Medical & Dental                         | 1                  | 1                  | 1                  | 1                  | 1                  | +0                    | -0                    | -0                           | -0                                             | -0                                             | -12.4%                            | 1                  |
| Nurse/ Midwife Manager                   | 47                 | 48                 | 48                 | 49                 | 49                 | -1                    | +2                    | +0                           | +1                                             | +3                                             | +2.1%                             | 53                 |
| Staff Nurse/ Staff Midwife               | 99                 | 104                | 91                 | 93                 | 96                 | -13                   | +6                    | +3                           | -7                                             | -3                                             | -7.0%                             | 110                |
| Nursingl Midwifery awaiting registration |                    |                    |                    |                    |                    |                       |                       |                              |                                                |                                                | -1                                |                    |
| Pre-registration Nurse/ Midwife Intern   |                    |                    | 2                  | 5                  | 1                  | +2                    | -1                    | -4                           | +1                                             | +1                                             | -1                                | 2                  |
| Nursing/ Midwifery Student               |                    |                    | 2                  | 5                  | 1                  | +2                    | -1                    | -4                           | +1                                             | +1                                             | -100.0%                           | 2                  |
| Nursing & Midwifery                      | 146                | 152                | 141                | 148                | 147                | -12                   | +6                    | -1                           | -5                                             | +1                                             | -3.5%                             | 165                |
| Speech & Language Therapists             | 3                  | 1                  | 2                  | 2                  | 3                  | +1                    | +1                    | +1                           | +2                                             | +0                                             | 1.8                               | 3                  |
| Therapy Professions                      | 3                  | 1                  | 2                  | 2                  | 3                  | +1                    | +1                    | +1                           | +2                                             | +0                                             | +180.0%                           | 3                  |
| Social Care                              | 138                | 143                | 141                | 134                | 134                | -3                    | -6                    | +0                           | -9                                             | -3                                             | -6.3%                             | 162                |
| Psychologists                            | 5                  | 5                  | 5                  | 4                  | 5                  | +0                    | +0                    | +1                           | +0                                             | +1                                             | +0.6%                             | 6                  |
| Social Workers                           | 11                 | 9                  | 7                  | 8                  | 7                  | -2                    | +1                    | -0                           | -1                                             | -4                                             | -13.4%                            | 9                  |
| H&SC, Other                              | 7                  | 6                  | 6                  | 6                  | 7                  | +0                    | +0                    | +0                           | +1                                             | -0                                             | +8.5%                             | 8                  |
| Health & Social Care Professionals       | 163                | 164                | 161                | 155                | 156                | -3                    | -5                    | +2                           | -8                                             | -7                                             | -4.8%                             | 188                |
| Management (VIII & above)                | 7                  | 12                 | 12                 | 10                 | 11                 | -0                    | -1                    | +1                           | -1                                             | +4                                             | -8.3%                             | 11                 |
| Administrative/ Supervisory (V to VII)   | 22                 | 25                 | 31                 | 39                 | 37                 | +6                    | +5                    | -2                           | +12                                            | +14                                            | +47.0%                            | 38                 |
| Clerical (III & IV)                      | 46                 | 47                 | 50                 | 46                 | 46                 | +3                    | -5                    | -0                           | -2                                             | -1                                             | -3.6%                             | 53                 |
| Management & Administrative              | 76                 | 84                 | 94                 | 95                 | 93                 | +9                    | -0                    | -1                           | +9                                             | +18                                            | +10.8%                            | 102                |
| Support                                  | 13                 | 7                  | 5                  | 5                  | 5                  | -2                    | -0                    | -0                           | -3                                             | -8                                             | -34.4%                            | 7                  |
| Maintenance/ Technical                   | 7                  | 9                  | 9                  | 9                  | 9                  | -1                    | +1                    | +0                           | +0                                             | +2                                             | +0.8%                             | 11                 |
| General Support                          | 20                 | 17                 | 14                 | 14                 | 14                 | -3                    | +0                    | -0                           | -2                                             | -6                                             | -14.7%                            | 18                 |
| Health Care Assistants                   | 578                | 647                | 684                | 708                | 710                | +37                   | +26                   | +2                           | +63                                            | +132                                           | +9.7%                             | 839                |
| Care, other                              | 140                | 168                | 168                | 177                | 183                | -1                    | +15                   | +6                           | +15                                            | +43                                            | +8.7%                             | 222                |
| Patient & Client Care                    | 718                | 816                | 851                | 885                | 893                | +36                   | +42                   | +8                           | +77                                            | +175                                           | +9.5%                             | 1,061              |