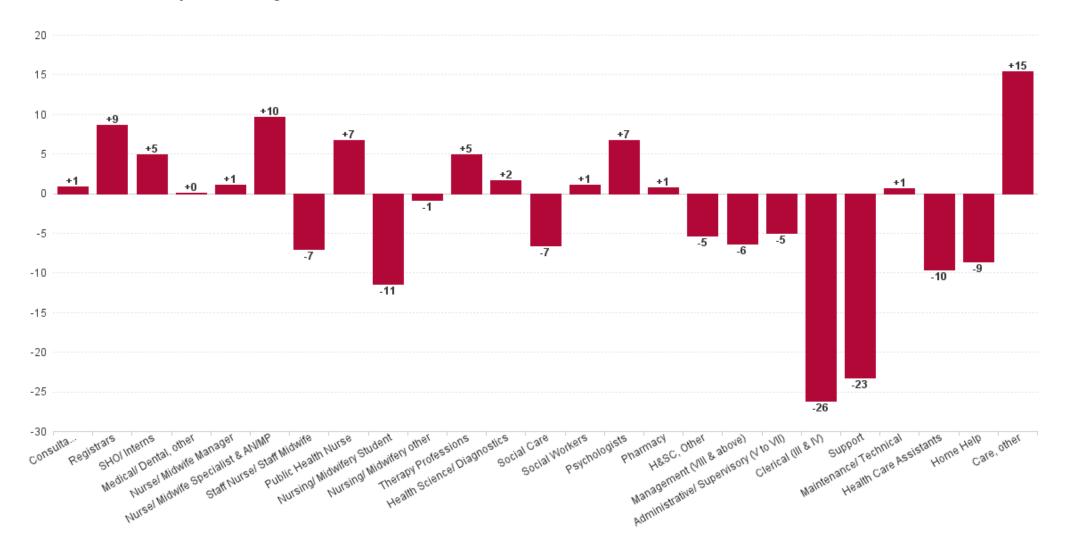

## **Employment Report : OCT 2024**

| Employment by Staff Group OCT 2024       | WTE<br>DEC<br>2019 | WTE<br>DEC<br>2022 | WTE<br>DEC<br>2023 | WTE<br>SEP<br>2024 | WTE<br>OCT<br>2024 | WTE<br>Change<br>2023 | WTE<br>Change<br>2024 | WTE<br>Change<br>SEP 2024 | WTE<br>Change<br>Dec 2022<br>to OCT<br>2024 | WTE<br>Change<br>Dec 2019<br>to OCT<br>2024 | % WTE<br>Change<br>Dec 2022<br>to OCT<br>2024 | No.<br>OCT<br>2024 |
|------------------------------------------|--------------------|--------------------|--------------------|--------------------|--------------------|-----------------------|-----------------------|---------------------------|---------------------------------------------|---------------------------------------------|-----------------------------------------------|--------------------|
| Overall                                  | 5,277              | 5,805              | 6,141              | 6,029              | 6,053              | +336                  | -88                   | +24                       | +248                                        | +776                                        | +4.3%                                         | 7,098              |
| Consultants                              | 30                 | 36                 | 39                 | 38                 | 38                 | +3                    | 0                     | +1                        | +2                                          | +8                                          | +5.9%                                         | 41                 |
| Registrars                               | 29                 | 41                 | 53                 | 59                 | 58                 | +11                   | +5                    | -1                        | +16                                         | +29                                         | +39.7%                                        | 59                 |
| SHO/ Interns                             | 37                 | 32                 | 35                 | 40                 | 39                 | +2                    | +4                    | -2                        | +6                                          | +2                                          | +19.6%                                        | 41                 |
| Medical/ Dental, other                   | 65                 | 75                 | 72                 | 71                 | 72                 | -3                    | 0                     | +1                        | -4                                          | +7                                          | -4.8%                                         | 99                 |
| Medical & Dental                         | 161                | 185                | 198                | 208                | 206                | +13                   | +8                    | -1                        | +21                                         | +45                                         | +11.5%                                        | 240                |
| Nurse/ Midwife Manager                   | 345                | 375                | 385                | 369                | 376                | +10                   | -9                    | +7                        | +1                                          | +31                                         | +0.2%                                         | 403                |
| Nurse/ Midwife Specialist & AN/MP        | 53                 | 112                | 160                | 151                | 153                | +49                   | -7                    | +2                        | +41                                         | +100                                        | +37.1%                                        | 168                |
| Staff Nurse/ Staff Midwife               | 962                | 982                | 1,001              | 986                | 983                | +19                   | -18                   | -3                        | +1                                          | +21                                         | +0.1%                                         | 1,139              |
| Public Health Nurse                      | 176                | 165                | 160                | 161                | 167                | -4                    | +7                    | +6                        | +2                                          | -9                                          | +1.5%                                         | 202                |
| Nursingl Midwifery awaiting registration | 2                  | 6                  | 21                 | 22                 | 20                 | +15                   | -0.68                 | -2                        | +15                                         | +18                                         | +259.8%                                       | 21                 |
| Post-registration Nursel Midwife Student | 5                  | 4                  | 9                  | 7                  | 12                 | +5                    | 3.11                  | +5                        | +8                                          | +7                                          | +208.1%                                       | 13                 |
| Pre-registration Nursel Midwife Intern   | 1                  | 1                  | 3                  | 12                 | 5                  | +2                    | 1.17                  | -7                        | +3                                          | +4                                          | +300.9%                                       | 15                 |
| Nursing/ Midwifery Student               | 8                  | 11                 | 33                 | 41                 | 37                 | +23                   | +4                    | -5                        | +26                                         | +29                                         | +245.2%                                       | 49                 |
| Nursing/ Midwifery other                 | 4                  | 4                  | 6                  | 6                  | 6                  | +1                    | +0                    | +0                        | +1                                          | +1                                          | +32.7%                                        | 7                  |
| Nursing & Midwifery                      | 1,549              | 1,649              | 1,746              | 1,714              | 1,722              | +97                   | -24                   | +8                        | +73                                         | +174                                        | +4.5%                                         | 1,968              |
| Therapy Professions                      | 325                | 369                | 399                | 394                | 400                | +30                   | +1                    | +5                        | +31                                         | +74                                         | +8.3%                                         | 458                |
| Health Science/ Diagnostics              | 4                  | 7                  | 11                 | 13                 | 13                 | +4                    | +1                    | +0                        | +5                                          | +9                                          | +69.8%                                        | 13                 |
| Social Care                              | 164                | 174                | 178                | 172                | 170                | +4                    | -8                    | -2                        | -4                                          | +6                                          | -2.2%                                         | 202                |
| Pharmacy                                 | 1                  | 3                  | 2                  | 2                  | 3                  | -1                    | +1                    | +1                        | 0                                           | +2                                          | -8.1%                                         | 3                  |
| Psychologists                            | 79                 | 80                 | 93                 | 93                 | 99                 | +13                   | +6                    | +5                        | +19                                         | +20                                         | +23.6%                                        | 112                |
| Social Workers                           | 61                 | 70                 | 79                 | 81                 | 81                 | +9                    | +2                    | -1                        | +11                                         | +20                                         | +16.2%                                        | 92                 |
| H&SC, Other                              | 34                 | 50                 | 51                 | 47                 | 47                 | +1                    | -4                    | 0                         | -3                                          | +13                                         | -6.3%                                         | 52                 |
| Health & Social Care Professionals       | 668                | 752                | 811                | 802                | 811                | +59                   | 0                     | +9                        | +59                                         | +143                                        | +7.8%                                         | 932                |
| Management (VIII & above)                | 44                 | 72                 | 69                 | 63                 | 63                 | -3                    | -6                    | +0                        | -9                                          | +19                                         | -12.1%                                        | 66                 |
| Administrative/ Supervisory (V to VII)   | 130                | 215                | 244                | 239                | 240                | +29                   | -4                    | +1                        | +25                                         | +110                                        | +11.4%                                        | 253                |
| Clerical (III & IV)                      | 329                | 398                | 450                | 421                | 421                | +52                   | -28                   | +1                        | +23                                         | +92                                         | +5.9%                                         | 474                |
| Management & Administrative              | 504                | 686                | 763                | 723                | 725                | +78                   | -39                   | +2                        | +39                                         | +221                                        | +5.7%                                         | 793                |
| Support                                  | 303                | 279                | 270                | 255                | 256                | -9                    | -14                   | +1                        | -23                                         | -47                                         | -8.2%                                         | 320                |
| Maintenance/ Technical                   | 32                 | 29                 | 28                 | 28                 | 30                 | -1                    | +2                    | +2                        | +0                                          | -2                                          | +0.5%                                         | 33                 |
| General Support                          | 334                | 308                | 298                | 282                | 285                | -10                   | -13                   | +3                        | -23                                         | -49                                         | -7.4%                                         | 353                |
| Health Care Assistants                   | 1,178              | 1,281              | 1,367              | 1,356              | 1,354              | +86                   | -14                   | -3                        | +73                                         | +175                                        | +5.7%                                         | 1,558              |
| Home Help                                | 665                | 648                | 642                | 622                | 623                | -6                    | -19                   | +0                        | -25                                         | -42                                         | -3.9%                                         | 863                |
| Care, other                              | 218                | 297                | 315                | 321                | 327                | +18                   | +12                   | +6                        | +30                                         | +109                                        | +10.2%                                        | 391                |
| Patient & Client Care                    | 2,061              | 2,225              | 2,324              | 2,300              | 2,303              | +99                   | -21                   | +3                        | +78                                         | +242                                        | +3.5%                                         | 2,812              |

# WTE Change by Staff Category

■ WTE change since DEC 2019 ■ WTE change since DEC 2023 ■ WTE change since SEP 2024