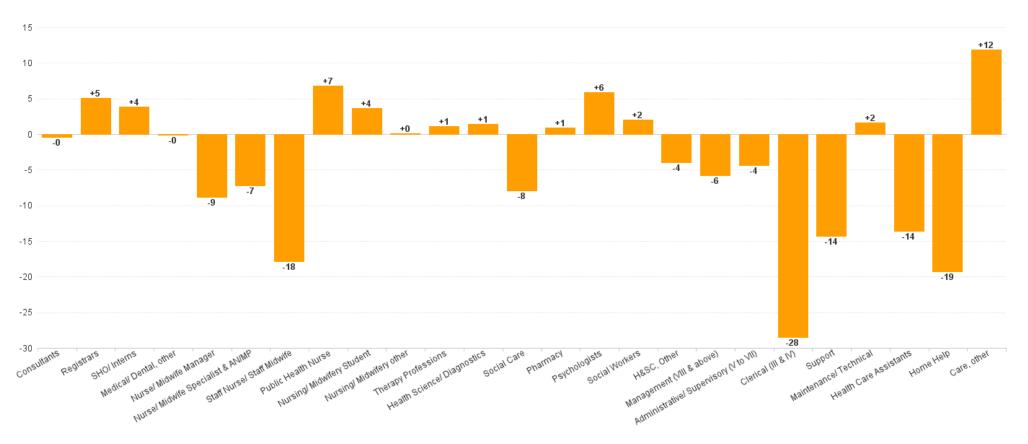

## **Employment Report : OCT 2024**

| Employment by Staff Group OCT 2024       | WTE<br>DEC<br>2019 | WTE<br>DEC<br>2022 | WTE<br>DEC<br>2023 | WTE<br>SEP<br>2024 | WTE<br>OCT<br>2024 | WTE<br>Change<br>2023 | WTE<br>Change<br>2024 | WTE<br>Change<br>SEP 2024 | WTE<br>Change<br>Dec 2022<br>to OCT<br>2024 | WTE<br>Change<br>Dec 2019<br>to OCT<br>2024 | % WTE<br>Change<br>Dec 2022<br>to OCT<br>2024 | No.<br>OCT<br>2024 |
|------------------------------------------|--------------------|--------------------|--------------------|--------------------|--------------------|-----------------------|-----------------------|---------------------------|---------------------------------------------|---------------------------------------------|-----------------------------------------------|--------------------|
| Overall                                  | 5,277              | 5,805              | 6,141              | 6,029              | 6,053              | +336                  | -88                   | +24                       | +248                                        | +776                                        | +4.3%                                         | 7,098              |
| Consultants                              | 30                 | 36                 | 39                 | 38                 | 38                 | +3                    | 0                     | +1                        | +2                                          | +8                                          | +5.9%                                         | 41                 |
| Registrars                               | 29                 | 41                 | 53                 | 59                 | 58                 | +11                   | +5                    | -1                        | +16                                         | +29                                         | +39.7%                                        | 59                 |
| SHO/ Interns                             | 37                 | 32                 | 35                 | 40                 | 39                 | +2                    | +4                    | -2                        | +6                                          | +2                                          | +19.6%                                        | 41                 |
| Medical/ Dental, other                   | 65                 | 75                 | 72                 | 71                 | 72                 | -3                    | 0                     | +1                        | -4                                          | +7                                          | -4.8%                                         | 99                 |
| Medical & Dental                         | 161                | 185                | 198                | 208                | 206                | +13                   | +8                    | -1                        | +21                                         | +45                                         | +11.5%                                        | 240                |
| Nurse/ Midwife Manager                   | 345                | 375                | 385                | 369                | 376                | +10                   | -9                    | +7                        | +1                                          | +31                                         | +0.2%                                         | 403                |
| Nurse/ Midwife Specialist & AN/MP        | 53                 | 112                | 160                | 151                | 153                | +49                   | -7                    | +2                        | +41                                         | +100                                        | +37.1%                                        | 168                |
| Staff Nurse/ Staff Midwife               | 962                | 982                | 1,001              | 986                | 983                | +19                   | -18                   | -3                        | +1                                          | +21                                         | +0.1%                                         | 1,139              |
| Public Health Nurse                      | 176                | 165                | 160                | 161                | 167                | -4                    | +7                    | +6                        | +2                                          | -9                                          | +1.5%                                         | 202                |
| Nursingl Midwifery awaiting registration | 2                  | 6                  | 21                 | 22                 | 20                 | +15                   | -0.68                 | -2                        | +15                                         | +18                                         | +259.8%                                       | 21                 |
| Post-registration Nursel Midwife Student | 5                  | 4                  | 9                  | 7                  | 12                 | +5                    | 3.11                  | +5                        | +8                                          | +7                                          | +208.1%                                       | 13                 |
| Pre-registration Nursel Midwife Intern   | 1                  | 1                  | 3                  | 12                 | 5                  | +2                    | 1.17                  | -7                        | +3                                          | +4                                          | +300.9%                                       | 15                 |
| Nursing/ Midwifery Student               | 8                  | 11                 | 33                 | 41                 | 37                 | +23                   | +4                    | -5                        | +26                                         | +29                                         | +245.2%                                       | 49                 |
| Nursing/ Midwifery other                 | 4                  | 4                  | 6                  | 6                  | 6                  | +1                    | +0                    | +0                        | +1                                          | +1                                          | +32.7%                                        | 7                  |
| Nursing & Midwifery                      | 1,549              | 1,649              | 1,746              | 1,714              | 1,722              | +97                   | -24                   | +8                        | +73                                         | +174                                        | +4.5%                                         | 1,968              |
| Therapy Professions                      | 325                | 369                | 399                | 394                | 400                | +30                   | +1                    | +5                        | +31                                         | +74                                         | +8.3%                                         | 458                |
| Health Science/ Diagnostics              | 4                  | 7                  | 11                 | 13                 | 13                 | +4                    | +1                    | +0                        | +5                                          | +9                                          | +69.8%                                        | 13                 |
| Social Care                              | 164                | 174                | 178                | 172                | 170                | +4                    | -8                    | -2                        | -4                                          | +6                                          | -2.2%                                         | 202                |
| Pharmacy                                 | 1                  | 3                  | 2                  | 2                  | 3                  | -1                    | +1                    | +1                        | 0                                           | +2                                          | -8.1%                                         | 3                  |
| Psychologists                            | 79                 | 80                 | 93                 | 93                 | 99                 | +13                   | +6                    | +5                        | +19                                         | +20                                         | +23.6%                                        | 112                |
| Social Workers                           | 61                 | 70                 | 79                 | 81                 | 81                 | +9                    | +2                    | -1                        | +11                                         | +20                                         | +16.2%                                        | 92                 |
| H&SC, Other                              | 34                 | 50                 | 51                 | 47                 | 47                 | +1                    | -4                    | 0                         | -3                                          | +13                                         | -6.3%                                         | 52                 |
| Health & Social Care Professionals       | 668                | 752                | 811                | 802                | 811                | +59                   | 0                     | +9                        | +59                                         | +143                                        | +7.8%                                         | 932                |
| Management (VIII & above)                | 44                 | 72                 | 69                 | 63                 | 63                 | -3                    | -6                    | +0                        | -9                                          | +19                                         | -12.1%                                        | 66                 |
| Administrative/ Supervisory (V to VII)   | 130                | 215                | 244                | 239                | 240                | +29                   | -4                    | +1                        | +25                                         | +110                                        | +11.4%                                        | 253                |
| Clerical (III & IV)                      | 329                | 398                | 450                | 421                | 421                | +52                   | -28                   | +1                        | +23                                         | +92                                         | +5.9%                                         | 474                |
| Management & Administrative              | 504                | 686                | 763                | 723                | 725                | +78                   | -39                   | +2                        | +39                                         | +221                                        | +5.7%                                         | 793                |
| Support                                  | 303                | 279                | 270                | 255                | 256                | -9                    | -14                   | +1                        | -23                                         | -47                                         | -8.2%                                         | 320                |
| Maintenance/ Technical                   | 32                 | 29                 | 28                 | 28                 | 30                 | -1                    | +2                    | +2                        | +0                                          | -2                                          | +0.5%                                         | 33                 |
| General Support                          | 334                | 308                | 298                | 282                | 285                | -10                   | -13                   | +3                        | -23                                         | -49                                         | -7.4%                                         | 353                |
| Health Care Assistants                   | 1,178              | 1,281              | 1,367              | 1,356              | 1,354              | +86                   | -14                   | -3                        | +73                                         | +175                                        | +5.7%                                         | 1,558              |
| Home Help                                | 665                | 648                | 642                | 622                | 623                | -6                    | -19                   | +0                        | -25                                         | -42                                         | -3.9%                                         | 863                |
| Care, other                              | 218                | 297                | 315                | 321                | 327                | +18                   | +12                   | +6                        | +30                                         | +109                                        | +10.2%                                        | 391                |
| Patient & Client Care                    | 2,061              | 2,225              | 2,324              | 2,300              | 2,303              | +99                   | -21                   | +3                        | +78                                         | +242                                        | +3.5%                                         | 2,812              |

# WTE Change by Staff Category

■ WTE change since DEC 2019 ■ WTE change since DEC 2023 ■ WTE change since SEP 2024