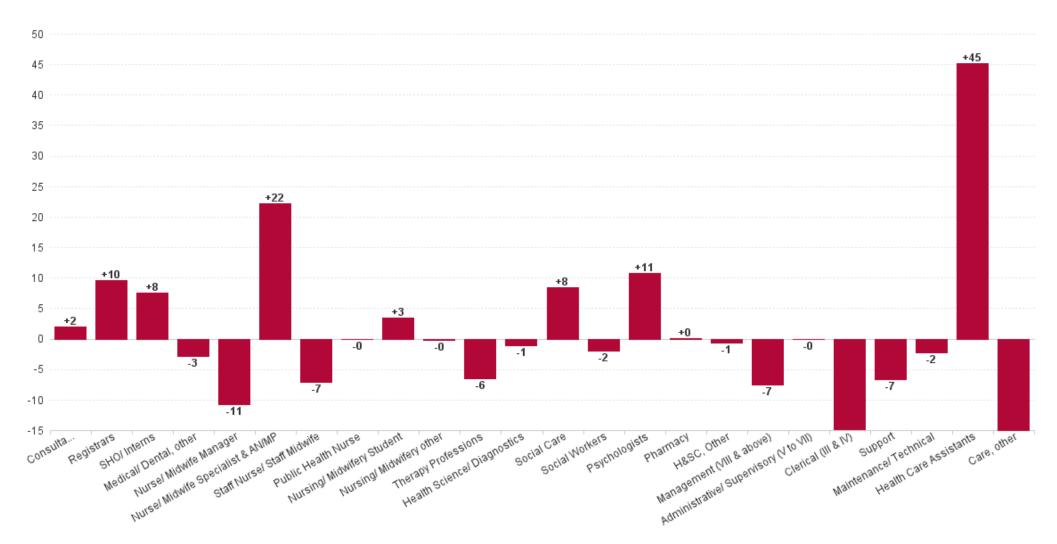

# Employment Report : DEC 2024

| Employment by Staff Group DEC 2024       | WTE<br>DEC<br>2019 | WTE<br>DEC<br>2022 | WTE<br>DEC<br>2023(1) | WTE<br>NOV<br>2024 | WTE<br>DEC<br>2024 | WTE<br>Change<br>2023 | WTE<br>Change<br>2024 | WTE<br>Change<br>NOV 2024 | WTE<br>Change<br>Dec 2022<br>to DEC<br>2024 | WTE<br>Change<br>Dec 2019<br>to DEC<br>2024 | % WTE<br>Change<br>Dec 2022<br>to DEC<br>2024 | No.<br>DEC<br>2024 |
|------------------------------------------|--------------------|--------------------|-----------------------|--------------------|--------------------|-----------------------|-----------------------|---------------------------|---------------------------------------------|---------------------------------------------|-----------------------------------------------|--------------------|
| Overall                                  | 3,378              | 3,620              | 3,789                 | 3,796              | 3,820              | +169                  | +32                   | +25                       | +200                                        | +442                                        | +5.5%                                         | 4,356              |
| Consultants                              | 48                 | 58                 | 65                    | 65                 | 67                 | +7                    | +2                    | +2                        | +9                                          | +19                                         | +15.7%                                        | 77                 |
| Registrars                               | 49                 | 63                 | 76                    | 87                 | 85                 | +12                   | +10                   | -2                        | +22                                         | +36                                         | +34.5%                                        | 89                 |
| SHO/ Interns                             | 16                 | 16                 | 20                    | 26                 | 28                 | +4                    | +8                    | +2                        | +11                                         | +12                                         | +70.8%                                        | 35                 |
| Medical/ Dental, other                   | 51                 | 49                 | 47                    | 43                 | 44                 | -1                    | -3                    | +1                        | -4                                          | -7                                          | -8.6%                                         | 67                 |
| Medical & Dental                         | 164                | 186                | 208                   | 221                | 224                | +22                   | +16                   | +3                        | +38                                         | +60                                         | +20.5%                                        | 268                |
| Nurse/ Midwife Manager                   | 211                | 210                | 221                   | 209                | 210                | +11                   | -11                   | +1                        | 0                                           | -1                                          | 0.0%                                          | 218                |
| Nurse/ Midwife Specialist & AN/MP        | 21                 | 37                 | 61                    | 82                 | 83                 | +25                   | +22                   | +1                        | +47                                         | +63                                         | +127.7%                                       | 92                 |
| Staff Nurse/ Staff Midwife               | 542                | 556                | 567                   | 561                | 560                | +11                   | -7                    | -1                        | +4                                          | +18                                         | +0.7%                                         | 610                |
| Public Health Nurse                      | 117                | 99                 | 98                    | 97                 | 98                 | -1                    | 0                     | +1                        | -1                                          | -19                                         | -0.8%                                         | 113                |
| Nursing/ Midwifery awaiting registration |                    |                    |                       | 1                  | 1                  |                       | 1.35                  | +0                        | +1                                          | +1                                          | -100.0%                                       | 2                  |
| Post-registration Nursel Midwife Student | 14                 | 7                  | 6                     | 8                  | 8                  | -1                    | 2.1                   | +0                        | +1                                          | -6                                          | +9.4%                                         | 8                  |
| Pre-registration Nurse/ Midwife Intern   |                    |                    |                       | 1                  |                    |                       |                       | -1                        |                                             |                                             | -100.0%                                       |                    |
| Nursing/ Midwifery Student               | 14                 | 7                  | 6                     | 10                 | 9                  | -1                    | +3                    | -1                        | +2                                          | -4                                          | +27.9%                                        | 10                 |
| Nursing/ Midwifery other                 | 2                  | 5                  | 4                     | 4                  | 4                  | -1                    | 0                     | -1                        | -1                                          | +2                                          | -21.2%                                        | 5                  |
| Nursing & Midwifery                      | 905                | 913                | 957                   | 963                | 964                | +43                   | +8                    | +1                        | +51                                         | +59                                         | +5.6%                                         | 1,048              |
| Therapy Professions                      | 238                | 252                | 283                   | 272                | 276                | +31                   | -6                    | +4                        | +24                                         | +38                                         | +9.6%                                         | 332                |
| Health Science/ Diagnostics              | 18                 | 17                 | 17                    | 17                 | 16                 | +0                    | -1                    | -1                        | -1                                          | -2                                          | -5.0%                                         | 19                 |
| Social Care                              | 364                | 413                | 406                   | 410                | 414                | -8                    | +8                    | +4                        | +1                                          | +50                                         | +0.2%                                         | 459                |
| Pharmacy                                 | 4                  | 9                  | 7                     | 8                  | 7                  | -1                    | +0                    | 0                         | -1                                          | +4                                          | -14.7%                                        | 9                  |
| Psychologists                            | 56                 | 68                 | 80                    | 88                 | 91                 | +13                   | +11                   | +4                        | +23                                         | +35                                         | +34.5%                                        | 102                |
| Social Workers                           | 57                 | 71                 | 70                    | 67                 | 68                 | -1                    | -2                    | +1                        | -3                                          | +11                                         | -4.1%                                         | 75                 |
| H&SC, Other                              | 14                 | 17                 | 26                    | 26                 | 25                 | +9                    | -1                    | -1                        | +8                                          | +11                                         | +50.9%                                        | 28                 |
| Health & Social Care Professionals       | 752                | 847                | 889                   | 887                | 898                | +43                   | +9                    | +11                       | +52                                         | +147                                        | +6.1%                                         | 1,024              |
| Management (VIII & above)                | 68                 | 95                 | 89                    | 83                 | 82                 | -6                    | -7                    | -1                        | -14                                         | +14                                         | -14.2%                                        | 86                 |
| Administrative/ Supervisory (V to VII)   | 170                | 241                | 251                   | 248                | 251                | +10                   | 0                     | +3                        | +10                                         | +81                                         | +4.1%                                         | 276                |
| Clerical (III & IV)                      | 237                | 259                | 286                   | 268                | 271                | +27                   | -15                   | +3                        | +12                                         | +34                                         | +4.7%                                         | 312                |
| Management & Administrative              | 475                | 596                | 627                   | 599                | 604                | +31                   | -22                   | +5                        | +9                                          | +129                                        | +1.4%                                         | 674                |
| Support                                  | 191                | 177                | 180                   | 171                | 173                | +3                    | -7                    | +2                        | -3                                          | -18                                         | -1.9%                                         | 208                |
| Maintenance/ Technical                   | 23                 | 22                 | 24                    | 22                 | 22                 | +2                    | -2                    | 0                         | -1                                          | -1                                          | -2.9%                                         | 25                 |
| General Support                          | 214                | 199                | 204                   | 193                | 195                | +5                    | -9                    | +2                        | -4                                          | -19                                         | -2.0%                                         | 233                |
| Health Care Assistants                   | 538                | 556                | 585                   | 622                | 630                | +29                   | +45                   | +8                        | +74                                         | +92                                         | +13.3%                                        | 716                |
| Care, other                              | 330                | 324                | 319                   | 311                | 304                | -4                    | -15                   | -6                        | -19                                         | -26                                         | -5.9%                                         | 393                |
| Patient & Client Care                    | 869                | 880                | 904                   | 933                | 935                | +25                   | +30                   | +2                        | +55                                         | +66                                         | +6.2%                                         | 1,109              |