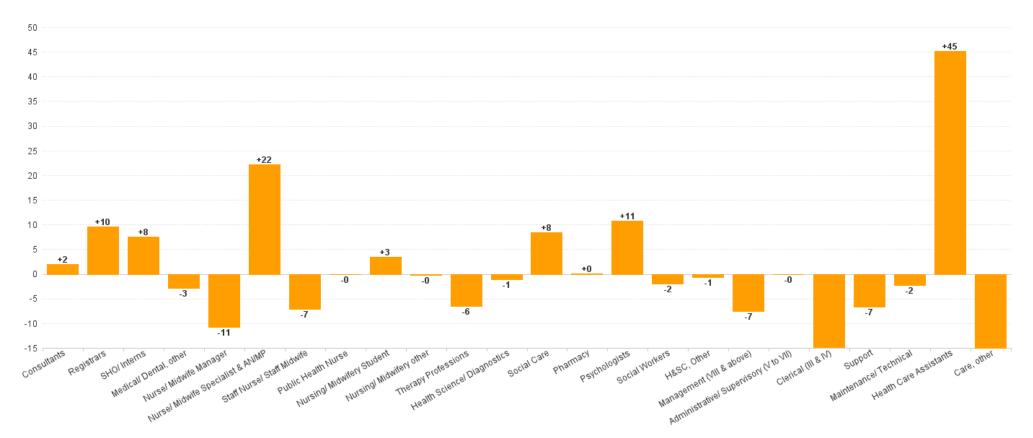

# WTE Change by Staff Category

WTE change since DEC 2019 KTE change since DEC 2023 WTE change since NOV 2024 200 +147 150 +129 100 +66 +61 +59 50 +30 +16 +11 +9 +8 +5 +3 +2 +2 +1 0 -9 -19 -22

ŀE