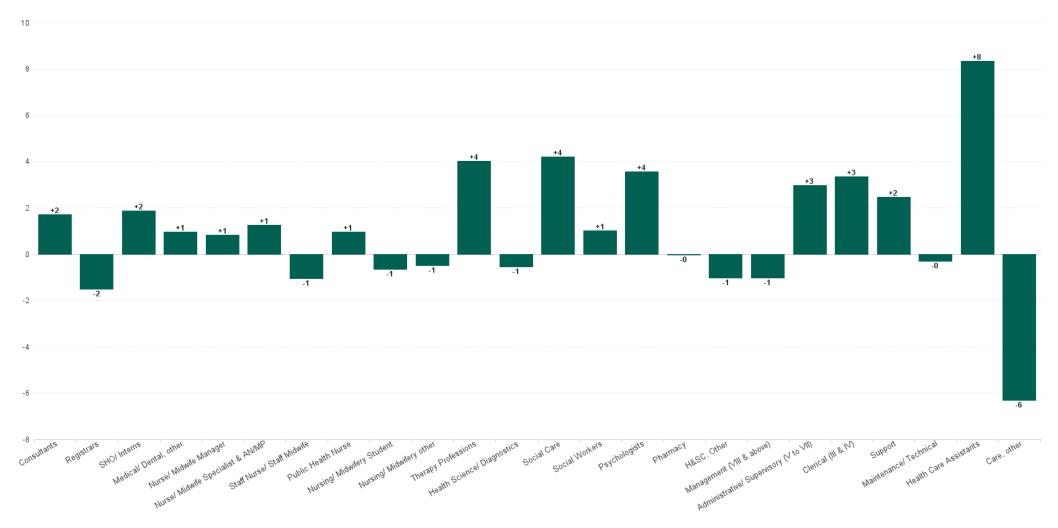

# Employment Report : DEC 2024

| Employment by Staff Group DEC 2024       | WTE<br>DEC<br>2019 | WTE<br>DEC<br>2022 | WTE<br>DEC<br>2023(1) | WTE<br>NOV<br>2024 | WTE<br>DEC<br>2024 | WTE<br>Change<br>2023 | WTE<br>Change<br>2024 | WTE<br>Change<br>NOV 2024 | WTE<br>Change<br>Dec 2022<br>to DEC<br>2024 | WTE<br>Change<br>Dec 2019<br>to DEC<br>2024 | % WTE<br>Change<br>Dec 2022<br>to DEC<br>2024 | No.<br>DEC<br>2024 |
|------------------------------------------|--------------------|--------------------|-----------------------|--------------------|--------------------|-----------------------|-----------------------|---------------------------|---------------------------------------------|---------------------------------------------|-----------------------------------------------|--------------------|
| Overall                                  | 3,378              | 3,620              | 3,789                 | 3,796              | 3,820              | +169                  | +32                   | +25                       | +200                                        | +442                                        | +5.5%                                         | 4,356              |
| Consultants                              | 48                 | 58                 | 65                    | 65                 | 67                 | +7                    | +2                    | +2                        | +9                                          | +19                                         | +15.7%                                        | 77                 |
| Registrars                               | 49                 | 63                 | 76                    | 87                 | 85                 | +12                   | +10                   | -2                        | +22                                         | +36                                         | +34.5%                                        | 89                 |
| SHO/ Interns                             | 16                 | 16                 | 20                    | 26                 | 28                 | +4                    | +8                    | +2                        | +11                                         | +12                                         | +70.8%                                        | 35                 |
| Medical/ Dental, other                   | 51                 | 49                 | 47                    | 43                 | 44                 | -1                    | -3                    | +1                        | -4                                          | -7                                          | -8.6%                                         | 67                 |
| Medical & Dental                         | 164                | 186                | 208                   | 221                | 224                | +22                   | +16                   | +3                        | +38                                         | +60                                         | +20.5%                                        | 268                |
| Nurse/ Midwife Manager                   | 211                | 210                | 221                   | 209                | 210                | +11                   | -11                   | +1                        | 0                                           | -1                                          | 0.0%                                          | 218                |
| Nurse/ Midwife Specialist & AN/MP        | 21                 | 37                 | 61                    | 82                 | 83                 | +25                   | +22                   | +1                        | +47                                         | +63                                         | +127.7%                                       | 92                 |
| Staff Nurse/ Staff Midwife               | 542                | 556                | 567                   | 561                | 560                | +11                   | -7                    | -1                        | +4                                          | +18                                         | +0.7%                                         | 610                |
| Public Health Nurse                      | 117                | 99                 | 98                    | 97                 | 98                 | -1                    | 0                     | +1                        | -1                                          | -19                                         | -0.8%                                         | 113                |
| Nursing/ Midwifery awaiting registration |                    |                    |                       | 1                  | 1                  |                       | 1.35                  | +0                        | +1                                          | +1                                          | -100.0%                                       | 2                  |
| Post-registration Nursel Midwife Student | 14                 | 7                  | 6                     | 8                  | 8                  | -1                    | 2.1                   | +0                        | +1                                          | -6                                          | +9.4%                                         | 8                  |
| Pre-registration Nurse/ Midwife Intern   |                    |                    |                       | 1                  |                    |                       |                       | -1                        |                                             |                                             | -100.0%                                       |                    |
| Nursing/ Midwifery Student               | 14                 | 7                  | 6                     | 10                 | 9                  | -1                    | +3                    | -1                        | +2                                          | -4                                          | +27.9%                                        | 10                 |
| Nursing/ Midwifery other                 | 2                  | 5                  | 4                     | 4                  | 4                  | -1                    | 0                     | -1                        | -1                                          | +2                                          | -21.2%                                        | 5                  |
| Nursing & Midwifery                      | 905                | 913                | 957                   | 963                | 964                | +43                   | +8                    | +1                        | +51                                         | +59                                         | +5.6%                                         | 1,048              |
| Therapy Professions                      | 238                | 252                | 283                   | 272                | 276                | +31                   | -6                    | +4                        | +24                                         | +38                                         | +9.6%                                         | 332                |
| Health Science/ Diagnostics              | 18                 | 17                 | 17                    | 17                 | 16                 | +0                    | -1                    | -1                        | -1                                          | -2                                          | -5.0%                                         | 19                 |
| Social Care                              | 364                | 413                | 406                   | 410                | 414                | -8                    | +8                    | +4                        | +1                                          | +50                                         | +0.2%                                         | 459                |
| Pharmacy                                 | 4                  | 9                  | 7                     | 8                  | 7                  | -1                    | +0                    | 0                         | -1                                          | +4                                          | -14.7%                                        | 9                  |
| Psychologists                            | 56                 | 68                 | 80                    | 88                 | 91                 | +13                   | +11                   | +4                        | +23                                         | +35                                         | +34.5%                                        | 102                |
| Social Workers                           | 57                 | 71                 | 70                    | 67                 | 68                 | -1                    | -2                    | +1                        | -3                                          | +11                                         | -4.1%                                         | 75                 |
| H&SC, Other                              | 14                 | 17                 | 26                    | 26                 | 25                 | +9                    | -1                    | -1                        | +8                                          | +11                                         | +50.9%                                        | 28                 |
| Health & Social Care Professionals       | 752                | 847                | 889                   | 887                | 898                | +43                   | +9                    | +11                       | +52                                         | +147                                        | +6.1%                                         | 1,024              |
| Management (VIII & above)                | 68                 | 95                 | 89                    | 83                 | 82                 | -6                    | -7                    | -1                        | -14                                         | +14                                         | -14.2%                                        | 86                 |
| Administrative/ Supervisory (V to VII)   | 170                | 241                | 251                   | 248                | 251                | +10                   | 0                     | +3                        | +10                                         | +81                                         | +4.1%                                         | 276                |
| Clerical (III & IV)                      | 237                | 259                | 286                   | 268                | 271                | +27                   | -15                   | +3                        | +12                                         | +34                                         | +4.7%                                         | 312                |
| Management & Administrative              | 475                | 596                | 627                   | 599                | 604                | +31                   | -22                   | +5                        | +9                                          | +129                                        | +1.4%                                         | 674                |
| Support                                  | 191                | 177                | 180                   | 171                | 173                | +3                    | -7                    | +2                        | -3                                          | -18                                         | -1.9%                                         | 208                |
| Maintenance/ Technical                   | 23                 | 22                 | 24                    | 22                 | 22                 | +2                    | -2                    | 0                         | -1                                          | -1                                          | -2.9%                                         | 25                 |
| General Support                          | 214                | 199                | 204                   | 193                | 195                | +5                    | -9                    | +2                        | -4                                          | -19                                         | -2.0%                                         | 233                |
| Health Care Assistants                   | 538                | 556                | 585                   | 622                | 630                | +29                   | +45                   | +8                        | +74                                         | +92                                         | +13.3%                                        | 716                |
| Care, other                              | 330                | 324                | 319                   | 311                | 304                | -4                    | -15                   | -6                        | -19                                         | -26                                         | -5.9%                                         | 393                |
| Patient & Client Care                    | 869                | 880                | 904                   | 933                | 935                | +25                   | +30                   | +2                        | +55                                         | +66                                         | +6.2%                                         | 1,109              |

# WTE Change by Staff Category

WTE change since DEC 2019 KTE change since DEC 2023 WTE change since NOV 2024 200 +147 150 +129 100 +66 +61 +59 50 +30 +16 +11 +9 +8 +5 +3 +2 +2 +1 0 -9 -19 -22

ŀE