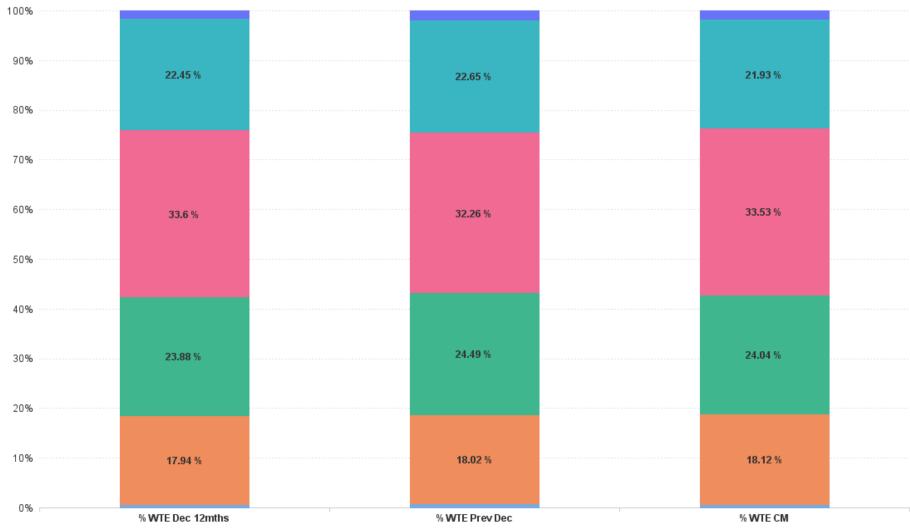

# CHO 6 DEC 2024

| Care Group DEC 2024          | WTE DEC<br>2019 | WTE DEC<br>2022 | WTE DEC<br>2023(1) | WTE<br>NOV<br>2024 | WTE DEC<br>2024 | WTE<br>Change<br>2023 | WTE<br>Change<br>2024 | WTE<br>Change<br>NOV 2024 | WTE<br>Change Dec<br>2022 to<br>DEC 2024 | WTE<br>Change Dec<br>2019 to<br>DEC 2024 | % WTE<br>Change Dec<br>2022 to<br>DEC 2024 | No.<br>DEC<br>2024 |
|------------------------------|-----------------|-----------------|--------------------|--------------------|-----------------|-----------------------|-----------------------|---------------------------|------------------------------------------|------------------------------------------|--------------------------------------------|--------------------|
| Overall                      | 3,378           | 3,620           | 3,789              | 3,796              | 3,820           | +169                  | +32                   | +25                       | +200                                     | +442                                     | +5.5%                                      | 4,356              |
| Community Health & Wellbeing |                 | 17              | 22                 | 21                 | 20              | +6                    | -2                    | -1                        | +3                                       | +20                                      | +18.5%                                     | 21                 |
| Mental Health                | 593             | 650             | 683                | 682                | 692             | +33                   | +10                   | +10                       | +43                                      | +100                                     | +6.6%                                      | 761                |
| Primary Care                 | 765             | 864             | 928                | 919                | 918             | +63                   | -10                   | -1                        | +54                                      | +154                                     | +6.2%                                      | 1,136              |
| Disabilities                 | 1,198           | 1,216           | 1,222              | 1,270              | 1,281           | +6                    | +59                   | +11                       | +64                                      | +83                                      | +5.3%                                      | 1,457              |
| Older People                 | 823             | 813             | 858                | 836                | 838             | +46                   | -21                   | +2                        | +25                                      | +14                                      | +3.1%                                      | 908                |
| CHO Operations               |                 | 60              | 75                 | 68                 | 71              | +15                   | -4                    | +3                        | +11                                      | +71                                      | +17.7%                                     | 73                 |
| Community Services           | 3,378           | 3,620           | 3,789              | 3,796              | 3,820           | +169                  | +32                   | +25                       | +200                                     | +442                                     | +5.5%                                      | 4,356              |