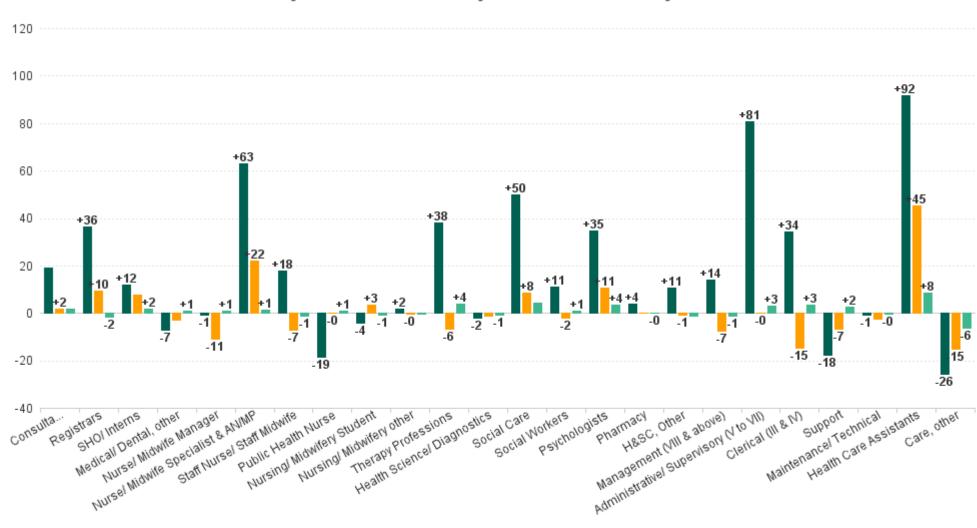

# Employment Report : DEC 2024

| Employment by Staff Group DEC 2024       | WTE<br>DEC<br>2019 | WTE<br>DEC<br>2022 | WTE<br>DEC<br>2023(1) | WTE<br>NOV<br>2024 | WTE<br>DEC<br>2024 | WTE<br>Change<br>2023 | WTE<br>Change<br>2024 | WTE<br>Change<br>NOV 2024 | WTE<br>Change<br>Dec 2022<br>to DEC<br>2024 | WTE<br>Change<br>Dec 2019<br>to DEC<br>2024 | % WTE<br>Change<br>Dec 2022<br>to DEC<br>2024 | No.<br>DEC<br>2024 |
|------------------------------------------|--------------------|--------------------|-----------------------|--------------------|--------------------|-----------------------|-----------------------|---------------------------|---------------------------------------------|---------------------------------------------|-----------------------------------------------|--------------------|
| Overall                                  | 3,378              | 3,620              | 3,789                 | 3,796              | 3,820              | +169                  | +32                   | +25                       | +200                                        | +442                                        | +5.5%                                         | 4,356              |
| Consultants                              | 48                 | 58                 | 65                    | 65                 | 67                 | +7                    | +2                    | +2                        | +9                                          | +19                                         | +15.7%                                        | 77                 |
| Registrars                               | 49                 | 63                 | 76                    | 87                 | 85                 | +12                   | +10                   | -2                        | +22                                         | +36                                         | +34.5%                                        | 89                 |
| SHO/ Interns                             | 16                 | 16                 | 20                    | 26                 | 28                 | +4                    | +8                    | +2                        | +11                                         | +12                                         | +70.8%                                        | 35                 |
| Medical/ Dental, other                   | 51                 | 49                 | 47                    | 43                 | 44                 | -1                    | -3                    | +1                        | -4                                          | -7                                          | -8.6%                                         | 67                 |
| Medical & Dental                         | 164                | 186                | 208                   | 221                | 224                | +22                   | +16                   | +3                        | +38                                         | +60                                         | +20.5%                                        | 268                |
| Nurse/ Midwife Manager                   | 211                | 210                | 221                   | 209                | 210                | +11                   | -11                   | +1                        | 0                                           | -1                                          | 0.0%                                          | 218                |
| Nurse/ Midwife Specialist & AN/MP        | 21                 | 37                 | 61                    | 82                 | 83                 | +25                   | +22                   | +1                        | +47                                         | +63                                         | +127.7%                                       | 92                 |
| Staff Nurse/ Staff Midwife               | 542                | 556                | 567                   | 561                | 560                | +11                   | -7                    | -1                        | +4                                          | +18                                         | +0.7%                                         | 610                |
| Public Health Nurse                      | 117                | 99                 | 98                    | 97                 | 98                 | -1                    | 0                     | +1                        | -1                                          | -19                                         | -0.8%                                         | 113                |
| Nursing/ Midwifery awaiting registration |                    |                    |                       | 1                  | 1                  |                       | 1.35                  | +0                        | +1                                          | +1                                          | -100.0%                                       | 2                  |
| Post-registration Nursel Midwife Student | 14                 | 7                  | 6                     | 8                  | 8                  | -1                    | 2.1                   | +0                        | +1                                          | -6                                          | +9.4%                                         | 8                  |
| Pre-registration Nurse/ Midwife Intern   |                    |                    |                       | 1                  |                    |                       |                       | -1                        |                                             |                                             | -100.0%                                       |                    |
| Nursing/ Midwifery Student               | 14                 | 7                  | 6                     | 10                 | 9                  | -1                    | +3                    | -1                        | +2                                          | -4                                          | +27.9%                                        | 10                 |
| Nursing/ Midwifery other                 | 2                  | 5                  | 4                     | 4                  | 4                  | -1                    | 0                     | -1                        | -1                                          | +2                                          | -21.2%                                        | 5                  |
| Nursing & Midwifery                      | 905                | 913                | 957                   | 963                | 964                | +43                   | +8                    | +1                        | +51                                         | +59                                         | +5.6%                                         | 1,048              |
| Therapy Professions                      | 238                | 252                | 283                   | 272                | 276                | +31                   | -6                    | +4                        | +24                                         | +38                                         | +9.6%                                         | 332                |
| Health Science/ Diagnostics              | 18                 | 17                 | 17                    | 17                 | 16                 | +0                    | -1                    | -1                        | -1                                          | -2                                          | -5.0%                                         | 19                 |
| Social Care                              | 364                | 413                | 406                   | 410                | 414                | -8                    | +8                    | +4                        | +1                                          | +50                                         | +0.2%                                         | 459                |
| Pharmacy                                 | 4                  | 9                  | 7                     | 8                  | 7                  | -1                    | +0                    | 0                         | -1                                          | +4                                          | -14.7%                                        | 9                  |
| Psychologists                            | 56                 | 68                 | 80                    | 88                 | 91                 | +13                   | +11                   | +4                        | +23                                         | +35                                         | +34.5%                                        | 102                |
| Social Workers                           | 57                 | 71                 | 70                    | 67                 | 68                 | -1                    | -2                    | +1                        | -3                                          | +11                                         | -4.1%                                         | 75                 |
| H&SC, Other                              | 14                 | 17                 | 26                    | 26                 | 25                 | +9                    | -1                    | -1                        | +8                                          | +11                                         | +50.9%                                        | 28                 |
| Health & Social Care Professionals       | 752                | 847                | 889                   | 887                | 898                | +43                   | +9                    | +11                       | +52                                         | +147                                        | +6.1%                                         | 1,024              |
| Management (VIII & above)                | 68                 | 95                 | 89                    | 83                 | 82                 | -6                    | -7                    | -1                        | -14                                         | +14                                         | -14.2%                                        | 86                 |
| Administrative/ Supervisory (V to VII)   | 170                | 241                | 251                   | 248                | 251                | +10                   | 0                     | +3                        | +10                                         | +81                                         | +4.1%                                         | 276                |
| Clerical (III & IV)                      | 237                | 259                | 286                   | 268                | 271                | +27                   | -15                   | +3                        | +12                                         | +34                                         | +4.7%                                         | 312                |
| Management & Administrative              | 475                | 596                | 627                   | 599                | 604                | +31                   | -22                   | +5                        | +9                                          | +129                                        | +1.4%                                         | 674                |
| Support                                  | 191                | 177                | 180                   | 171                | 173                | +3                    | -7                    | +2                        | -3                                          | -18                                         | -1.9%                                         | 208                |
| Maintenance/ Technical                   | 23                 | 22                 | 24                    | 22                 | 22                 | +2                    | -2                    | 0                         | -1                                          | -1                                          | -2.9%                                         | 25                 |
| General Support                          | 214                | 199                | 204                   | 193                | 195                | +5                    | -9                    | +2                        | -4                                          | -19                                         | -2.0%                                         | 233                |
| Health Care Assistants                   | 538                | 556                | 585                   | 622                | 630                | +29                   | +45                   | +8                        | +74                                         | +92                                         | +13.3%                                        | 716                |
| Care, other                              | 330                | 324                | 319                   | 311                | 304                | -4                    | -15                   | -6                        | -19                                         | -26                                         | -5.9%                                         | 393                |
| Patient & Client Care                    | 869                | 880                | 904                   | 933                | 935                | +25                   | +30                   | +2                        | +55                                         | +66                                         | +6.2%                                         | 1,109              |

# WTE Change by Staff Category

WTE change since DEC 2019 KTE change since DEC 2023 WTE change since NOV 2024 200 +147 150 +129 100 +66 +61 +59 50 +30 +16 +11 +9 +8 +5 +3 +2 +2 +1 0 -9 -19 -22

ŀE