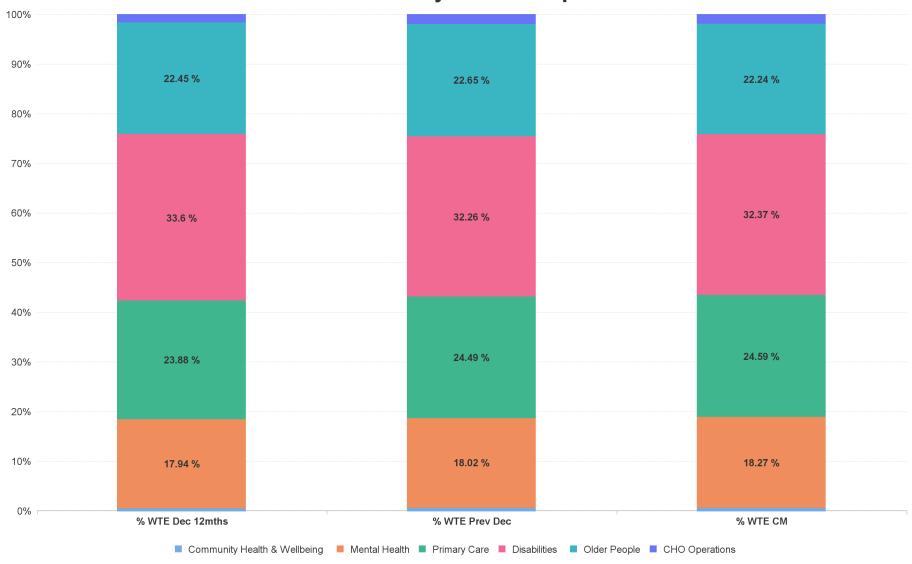

# **Employment Report by Care Group : FEB 2024**

| Care Group FEB 2024          | WTE DEC 2019 | WTE DEC<br>2022 | WTE DEC<br>2023 | WTE JAN<br>2024 | WTE FEB<br>2024 | WTE<br>Change<br>2023 | WTE<br>Change<br>2024 | WTE<br>Change<br>JAN 2024 | WTE<br>Change Dec<br>2022 to<br>FEB 2024 | WTE<br>Change Dec<br>2019 to<br>FEB 2024 | % WTE<br>Change Dec<br>2022 to<br>FEB 2024 | No.<br>FEB<br>2024 |
|------------------------------|--------------|-----------------|-----------------|-----------------|-----------------|-----------------------|-----------------------|---------------------------|------------------------------------------|------------------------------------------|--------------------------------------------|--------------------|
| Overall                      | 3,378        | 3,620           | 3,789           | 3,803           | 3,810           | +169                  | +21                   | +7                        | +190                                     | +432                                     | +5.2%                                      | 4,377              |
| Community Health & Wellbeing |              | 17              | 22              | 22              | 22              | +6                    | 0                     | +0                        | +5                                       | +22                                      | +31.4%                                     | 23                 |
| Mental Health                | 593          | 650             | 683             | 690             | 696             | +33                   | +13                   | +6                        | +47                                      | +104                                     | +7.2%                                      | 774                |
| Primary Care                 | 765          | 864             | 928             | 938             | 937             | +63                   | +9                    | -1                        | +72                                      | +172                                     | +8.4%                                      | 1,163              |
| Disabilities                 | 1,198        | 1,216           | 1,222           | 1,229           | 1,233           | +6                    | +11                   | +4                        | +17                                      | +36                                      | +1.4%                                      | 1,416              |
| Older People                 | 823          | 813             | 858             | 851             | 848             | +46                   | -11                   | -3                        | +35                                      | +24                                      | +4.3%                                      | 924                |
| CHO Operations               |              | 60              | 75              | 74              | 74              | +15                   | -1                    | +0                        | +14                                      | +74                                      | +23.2%                                     | 77                 |
| Community Services           | 3,378        | 3,620           | 3,789           | 3,803           | 3,810           | +169                  | +21                   | +7                        | +190                                     | +432                                     | +5.2%                                      | 4,377              |

# % Total by Care Group