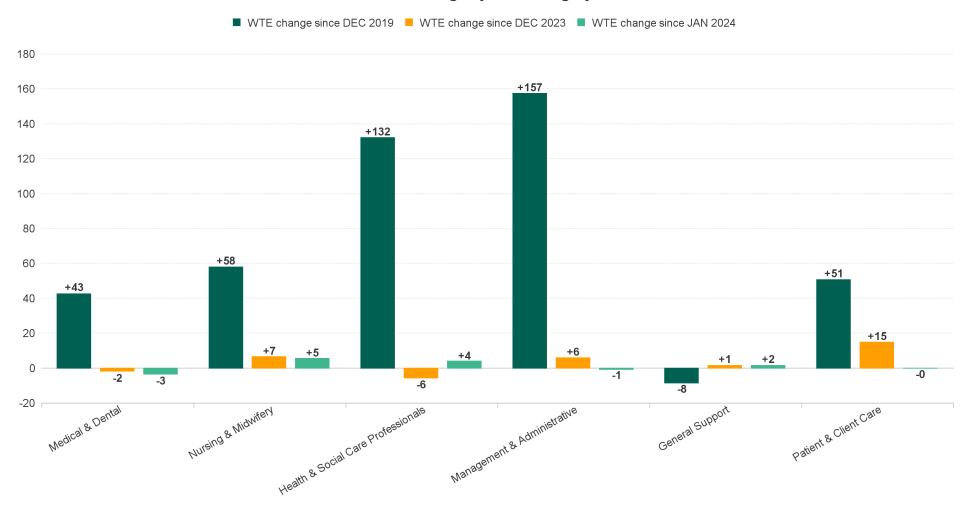

# Employment Report : FEB 2024

| Employment by Staff Group FEB 2024       | WTE<br>DEC<br>2019 | WTE<br>DEC<br>2022 | WTE<br>DEC<br>2023 | WTE<br>JAN<br>2024 | WTE<br>FEB<br>2024 | WTE<br>Change<br>2023 | WTE<br>Change<br>2024 | WTE<br>Change<br>JAN 2024 | WTE<br>Change<br>Dec 2022<br>to FEB<br>2024 | WTE<br>Change<br>Dec 2019<br>to FEB<br>2024 | % WTE<br>Change<br>Dec 2022<br>to FEB<br>2024 | No.<br>FEB<br>2024 |
|------------------------------------------|--------------------|--------------------|--------------------|--------------------|--------------------|-----------------------|-----------------------|---------------------------|---------------------------------------------|---------------------------------------------|-----------------------------------------------|--------------------|
| Overall                                  | 3,378              | 3,620              | 3,789              | 3,803              | 3,810              | +169                  | +21                   | +7                        | +190                                        | +432                                        | +0                                            | 4,377              |
| Consultants                              | 48                 | 58                 | 65                 | 67                 | 69                 | +7                    | +3                    | +2                        | +11                                         | +20                                         | +0                                            | 78                 |
| Registrars                               | 49                 | 63                 | 76                 | 80                 | 75                 | +12                   | -1                    | -5                        | +11                                         | +26                                         | +0                                            | 79                 |
| SHO/ Interns                             | 16                 | 16                 | 20                 | 16                 | 16                 | +4                    | -4                    | 0                         | 0                                           | +1                                          | 0                                             | 23                 |
| Medical/ Dental, other                   | 51                 | 49                 | 47                 | 46                 | 47                 | -1                    | 0                     | +1                        | -2                                          | -4                                          | 0                                             | 69                 |
| Medical & Dental                         | 164                | 186                | 208                | 210                | 206                | +22                   | -2                    | -3                        | +20                                         | +43                                         | +0                                            | 249                |
| Nurse/ Midwife Manager                   | 211                | 210                | 221                | 218                | 218                | +11                   | -2                    | +0                        | +8                                          | +8                                          | +0                                            | 229                |
| Nurse/ Midwife Specialist & AN/MP        | 21                 | 37                 | 61                 | 62                 | 63                 | +25                   | +2                    | +1                        | +26                                         | +42                                         | +1                                            | 69                 |
| Staff Nurse/ Staff Midwife               | 542                | 556                | 567                | 564                | 565                | +11                   | -2                    | +0                        | +9                                          | +23                                         | +0                                            | 621                |
| Public Health Nurse                      | 117                | 99                 | 98                 | 100                | 100                | -1                    | +1                    | 0                         | +1                                          | -17                                         | +0                                            | 117                |
| Nursing/ Midwifery awaiting registration |                    |                    |                    | 1                  | 2                  |                       | 2                     | +1                        | +2                                          | +2                                          | -1                                            | 2                  |
| Post-registration Nursel Midwife Student | 14                 | 7                  | 6                  | 5                  | 5                  | -1                    | -0.9                  | +0                        | -2                                          | -9                                          | 0                                             | 5                  |
| Pre-registration Nurse/ Midwife Intern   |                    |                    |                    | 3                  | 7                  |                       | 6.98                  | +4                        | +7                                          | +7                                          | -1                                            | 15                 |
| Nursing/ Midwifery Student               | 14                 | 7                  | 6                  | 9                  | 14                 | -1                    | +8                    | +5                        | +7                                          | +0                                          | +1                                            | 22                 |
| Nursing/ Midwifery other                 | 2                  | 5                  | 4                  | 5                  | 4                  | -1                    | 0                     | -1                        | -1                                          | +2                                          | 0                                             | 4                  |
| Nursing & Midwifery                      | 905                | 913                | 957                | 958                | 963                | +43                   | +7                    | +5                        | +50                                         | +58                                         | +0                                            | 1,062              |
| Therapy Professions                      | 238                | 252                | 283                | 277                | 277                | +31                   | -6                    | 0                         | +25                                         | +39                                         | +0                                            | 334                |
| Health Science/ Diagnostics              | 18                 | 17                 | 17                 | 17                 | 17                 | +0                    | 0                     | 0                         | +0                                          | -1                                          | +0                                            | 20                 |
| Social Care                              | 364                | 413                | 406                | 407                | 407                | -8                    | +2                    | 0                         | -6                                          | +43                                         | 0                                             | 464                |
| Pharmacy                                 | 4                  | 9                  | 7                  | 8                  | 8                  | -1                    | +0                    | 0                         | -1                                          | +4                                          | 0                                             | 10                 |
| Psychologists                            | 56                 | 68                 | 80                 | 81                 | 82                 | +13                   | +1                    | +1                        | +14                                         | +25                                         | +0                                            | 94                 |
| Social Workers                           | 57                 | 71                 | 70                 | 68                 | 67                 | -1                    | -3                    | -1                        | -4                                          | +10                                         | 0                                             | 74                 |
| H&SC, Other                              | 14                 | 17                 | 26                 | 22                 | 26                 | +9                    | +0                    | +4                        | +10                                         | +12                                         | +1                                            | 29                 |
| Health & Social Care Professionals       | 752                | 847                | 889                | 880                | 884                | +43                   | -6                    | +4                        | +37                                         | +132                                        | +0                                            | 1,025              |
| Management (VIII & above)                | 68                 | 95                 | 89                 | 89                 | 88                 | -6                    | -1                    | -1                        | -7                                          | +21                                         | 0                                             | 93                 |
| Administrative/ Supervisory (V to VII)   | 170                | 241                | 251                | 255                | 256                | +10                   | +5                    | +1                        | +15                                         | +86                                         | +0                                            | 281                |
| Clerical (III & IV)                      | 237                | 259                | 286                | 289                | 288                | +27                   | +1                    | -2                        | +28                                         | +50                                         | +0                                            | 331                |
| Management & Administrative              | 475                | 596                | 627                | 633                | 632                | +31                   | +6                    | -1                        | +37                                         | +157                                        | +0                                            | 705                |
| Support                                  | 191                | 177                | 180                | 180                | 181                | +3                    | +1                    | +1                        | +5                                          | -10                                         | +0                                            | 217                |
| Maintenance/ Technical                   | 23                 | 22                 | 24                 | 24                 | 24                 | +2                    | +0                    | +0                        | +2                                          | +1                                          | +0                                            | 26                 |
| General Support                          | 214                | 199                | 204                | 204                | 205                | +5                    | +1                    | +2                        | +6                                          | -8                                          | +0                                            | 243                |
| Health Care Assistants                   | 538                | 556                | 585                | 591                | 597                | +29                   | +13                   | +6                        | +41                                         | +59                                         | +0                                            | 685                |
| Care, other                              | 330                | 324                | 319                | 328                | 322                | -4                    | +2                    | -7                        | -2                                          | -8                                          | 0                                             | 408                |
| Patient & Client Care                    | 869                | 880                | 904                | 919                | 919                | +25                   | +15                   | 0                         | +39                                         | +51                                         | +0                                            | 1,093              |

### WTE Change by Staff Category