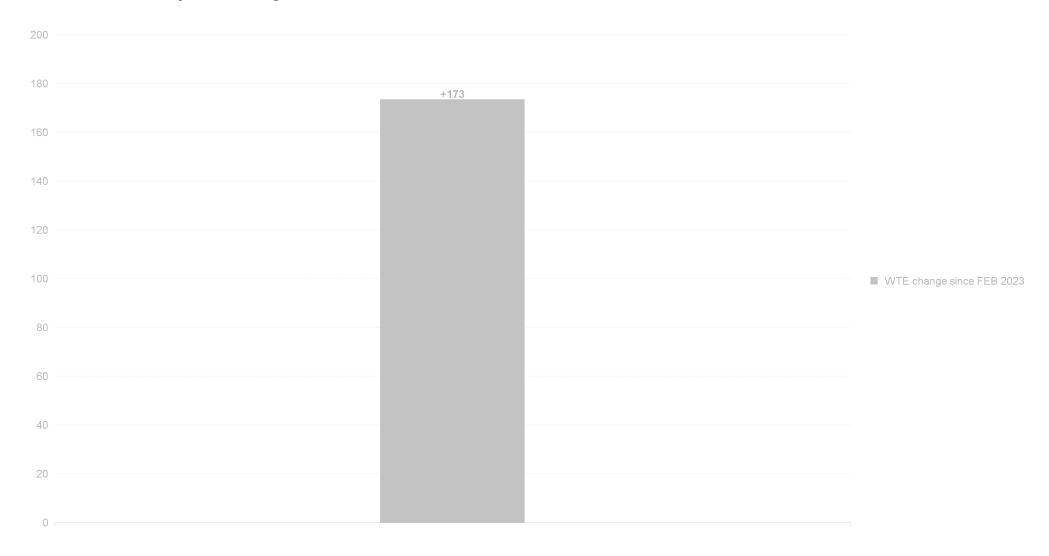

# Employment Report : FEB 2024

| Employment by Staff Group FEB 2024       | WTE<br>DEC<br>2019 | WTE<br>DEC<br>2022 | WTE<br>DEC<br>2023 | WTE<br>JAN<br>2024 | WTE<br>FEB<br>2024 | WTE<br>Change<br>2023 | WTE<br>Change<br>2024 | WTE<br>Change<br>JAN 2024 | WTE<br>Change<br>Dec 2022<br>to FEB<br>2024 | WTE<br>Change<br>Dec 2019<br>to FEB<br>2024 | % WTE<br>Change<br>Dec 2022<br>to FEB<br>2024 | No.<br>FEB<br>2024 |
|------------------------------------------|--------------------|--------------------|--------------------|--------------------|--------------------|-----------------------|-----------------------|---------------------------|---------------------------------------------|---------------------------------------------|-----------------------------------------------|--------------------|
| Overall                                  | 3,378              | 3,620              | 3,789              | 3,803              | 3,810              | +169                  | +21                   | +7                        | +190                                        | +432                                        | +0                                            | 4,377              |
| Consultants                              | 48                 | 58                 | 65                 | 67                 | 69                 | +7                    | +3                    | +2                        | +11                                         | +20                                         | +0                                            | 78                 |
| Registrars                               | 49                 | 63                 | 76                 | 80                 | 75                 | +12                   | -1                    | -5                        | +11                                         | +26                                         | +0                                            | 79                 |
| SHO/ Interns                             | 16                 | 16                 | 20                 | 16                 | 16                 | +4                    | -4                    | 0                         | 0                                           | +1                                          | 0                                             | 23                 |
| Medical/ Dental, other                   | 51                 | 49                 | 47                 | 46                 | 47                 | -1                    | 0                     | +1                        | -2                                          | -4                                          | 0                                             | 69                 |
| Medical & Dental                         | 164                | 186                | 208                | 210                | 206                | +22                   | -2                    | -3                        | +20                                         | +43                                         | +0                                            | 249                |
| Nurse/ Midwife Manager                   | 211                | 210                | 221                | 218                | 218                | +11                   | -2                    | +0                        | +8                                          | +8                                          | +0                                            | 229                |
| Nurse/ Midwife Specialist & AN/MP        | 21                 | 37                 | 61                 | 62                 | 63                 | +25                   | +2                    | +1                        | +26                                         | +42                                         | +1                                            | 69                 |
| Staff Nurse/ Staff Midwife               | 542                | 556                | 567                | 564                | 565                | +11                   | -2                    | +0                        | +9                                          | +23                                         | +0                                            | 621                |
| Public Health Nurse                      | 117                | 99                 | 98                 | 100                | 100                | -1                    | +1                    | 0                         | +1                                          | -17                                         | +0                                            | 117                |
| Nursing/ Midwifery awaiting registration |                    |                    |                    | 1                  | 2                  |                       | 2                     | +1                        | +2                                          | +2                                          | -1                                            | 2                  |
| Post-registration Nursel Midwife Student | 14                 | 7                  | 6                  | 5                  | 5                  | -1                    | -0.9                  | +0                        | -2                                          | -9                                          | 0                                             | 5                  |
| Pre-registration Nurse/ Midwife Intern   |                    |                    |                    | 3                  | 7                  |                       | 6.98                  | +4                        | +7                                          | +7                                          | -1                                            | 15                 |
| Nursing/ Midwifery Student               | 14                 | 7                  | 6                  | 9                  | 14                 | -1                    | +8                    | +5                        | +7                                          | +0                                          | +1                                            | 22                 |
| Nursing/ Midwifery other                 | 2                  | 5                  | 4                  | 5                  | 4                  | -1                    | 0                     | -1                        | -1                                          | +2                                          | 0                                             | 4                  |
| Nursing & Midwifery                      | 905                | 913                | 957                | 958                | 963                | +43                   | +7                    | +5                        | +50                                         | +58                                         | +0                                            | 1,062              |
| Therapy Professions                      | 238                | 252                | 283                | 277                | 277                | +31                   | -6                    | 0                         | +25                                         | +39                                         | +0                                            | 334                |
| Health Science/ Diagnostics              | 18                 | 17                 | 17                 | 17                 | 17                 | +0                    | 0                     | 0                         | +0                                          | -1                                          | +0                                            | 20                 |
| Social Care                              | 364                | 413                | 406                | 407                | 407                | -8                    | +2                    | 0                         | -6                                          | +43                                         | 0                                             | 464                |
| Pharmacy                                 | 4                  | 9                  | 7                  | 8                  | 8                  | -1                    | +0                    | 0                         | -1                                          | +4                                          | 0                                             | 10                 |
| Psychologists                            | 56                 | 68                 | 80                 | 81                 | 82                 | +13                   | +1                    | +1                        | +14                                         | +25                                         | +0                                            | 94                 |
| Social Workers                           | 57                 | 71                 | 70                 | 68                 | 67                 | -1                    | -3                    | -1                        | -4                                          | +10                                         | 0                                             | 74                 |
| H&SC, Other                              | 14                 | 17                 | 26                 | 22                 | 26                 | +9                    | +0                    | +4                        | +10                                         | +12                                         | +1                                            | 29                 |
| Health & Social Care Professionals       | 752                | 847                | 889                | 880                | 884                | +43                   | -6                    | +4                        | +37                                         | +132                                        | +0                                            | 1,025              |
| Management (VIII & above)                | 68                 | 95                 | 89                 | 89                 | 88                 | -6                    | -1                    | -1                        | -7                                          | +21                                         | 0                                             | 93                 |
| Administrative/ Supervisory (V to VII)   | 170                | 241                | 251                | 255                | 256                | +10                   | +5                    | +1                        | +15                                         | +86                                         | +0                                            | 281                |
| Clerical (III & IV)                      | 237                | 259                | 286                | 289                | 288                | +27                   | +1                    | -2                        | +28                                         | +50                                         | +0                                            | 331                |
| Management & Administrative              | 475                | 596                | 627                | 633                | 632                | +31                   | +6                    | -1                        | +37                                         | +157                                        | +0                                            | 705                |
| Support                                  | 191                | 177                | 180                | 180                | 181                | +3                    | +1                    | +1                        | +5                                          | -10                                         | +0                                            | 217                |
| Maintenance/ Technical                   | 23                 | 22                 | 24                 | 24                 | 24                 | +2                    | +0                    | +0                        | +2                                          | +1                                          | +0                                            | 26                 |
| General Support                          | 214                | 199                | 204                | 204                | 205                | +5                    | +1                    | +2                        | +6                                          | -8                                          | +0                                            | 243                |
| Health Care Assistants                   | 538                | 556                | 585                | 591                | 597                | +29                   | +13                   | +6                        | +41                                         | +59                                         | +0                                            | 685                |
| Care, other                              | 330                | 324                | 319                | 328                | 322                | -4                    | +2                    | -7                        | -2                                          | -8                                          | 0                                             | 408                |
| Patient & Client Care                    | 869                | 880                | 904                | 919                | 919                | +25                   | +15                   | 0                         | +39                                         | +51                                         | +0                                            | 1,093              |