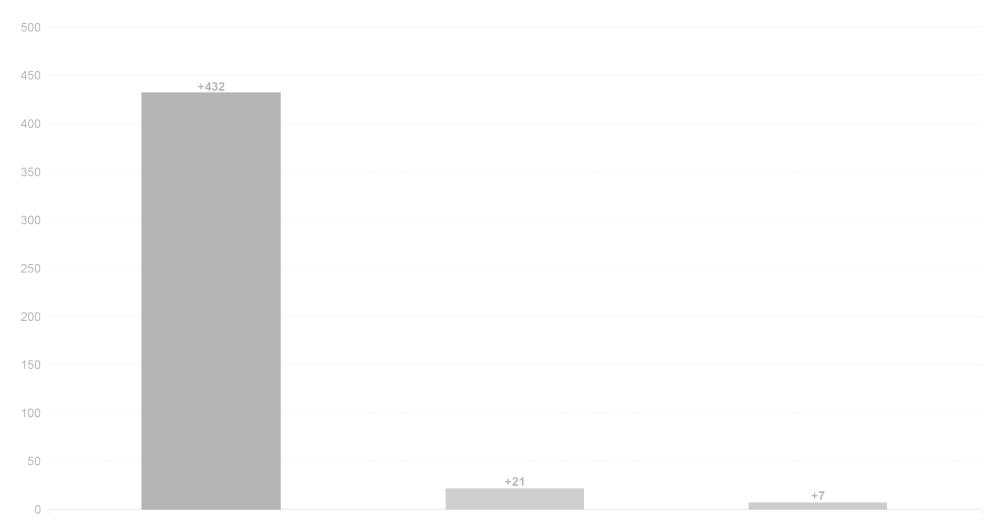

# Employment Report : FEB 2024

| Employment by Staff Group FEB 2024       | WTE<br>DEC<br>2019 | WTE<br>DEC<br>2022 | WTE<br>DEC<br>2023 | WTE<br>JAN<br>2024 | WTE<br>FEB<br>2024 | WTE<br>Change<br>2023 | WTE<br>Change<br>2024 | WTE<br>Change<br>JAN 2024 | WTE<br>Change<br>Dec 2022<br>to FEB<br>2024 | WTE<br>Change<br>Dec 2019<br>to FEB<br>2024 | % WTE<br>Change<br>Dec 2022<br>to FEB<br>2024 | No.<br>FEB<br>2024 |
|------------------------------------------|--------------------|--------------------|--------------------|--------------------|--------------------|-----------------------|-----------------------|---------------------------|---------------------------------------------|---------------------------------------------|-----------------------------------------------|--------------------|
| Overall                                  | 3,378              | 3,620              | 3,789              | 3,803              | 3,810              | +169                  | +21                   | +7                        | +190                                        | +432                                        | +0                                            | 4,377              |
| Consultants                              | 48                 | 58                 | 65                 | 67                 | 69                 | +7                    | +3                    | +2                        | +11                                         | +20                                         | +0                                            | 78                 |
| Registrars                               | 49                 | 63                 | 76                 | 80                 | 75                 | +12                   | -1                    | -5                        | +11                                         | +26                                         | +0                                            | 79                 |
| SHO/ Interns                             | 16                 | 16                 | 20                 | 16                 | 16                 | +4                    | -4                    | 0                         | 0                                           | +1                                          | 0                                             | 23                 |
| Medical/ Dental, other                   | 51                 | 49                 | 47                 | 46                 | 47                 | -1                    | 0                     | +1                        | -2                                          | -4                                          | 0                                             | 69                 |
| Medical & Dental                         | 164                | 186                | 208                | 210                | 206                | +22                   | -2                    | -3                        | +20                                         | +43                                         | +0                                            | 249                |
| Nurse/ Midwife Manager                   | 211                | 210                | 221                | 218                | 218                | +11                   | -2                    | +0                        | +8                                          | +8                                          | +0                                            | 229                |
| Nurse/ Midwife Specialist & AN/MP        | 21                 | 37                 | 61                 | 62                 | 63                 | +25                   | +2                    | +1                        | +26                                         | +42                                         | +1                                            | 69                 |
| Staff Nurse/ Staff Midwife               | 542                | 556                | 567                | 564                | 565                | +11                   | -2                    | +0                        | +9                                          | +23                                         | +0                                            | 621                |
| Public Health Nurse                      | 117                | 99                 | 98                 | 100                | 100                | -1                    | +1                    | 0                         | +1                                          | -17                                         | +0                                            | 117                |
| Nursing/ Midwifery awaiting registration |                    |                    |                    | 1                  | 2                  |                       | 2                     | +1                        | +2                                          | +2                                          | -1                                            | 2                  |
| Post-registration Nursel Midwife Student | 14                 | 7                  | 6                  | 5                  | 5                  | -1                    | -0.9                  | +0                        | -2                                          | -9                                          | 0                                             | 5                  |
| Pre-registration Nurse/ Midwife Intern   |                    |                    |                    | 3                  | 7                  |                       | 6.98                  | +4                        | +7                                          | +7                                          | -1                                            | 15                 |
| Nursing/ Midwifery Student               | 14                 | 7                  | 6                  | 9                  | 14                 | -1                    | +8                    | +5                        | +7                                          | +0                                          | +1                                            | 22                 |
| Nursing/ Midwifery other                 | 2                  | 5                  | 4                  | 5                  | 4                  | -1                    | 0                     | -1                        | -1                                          | +2                                          | 0                                             | 4                  |
| Nursing & Midwifery                      | 905                | 913                | 957                | 958                | 963                | +43                   | +7                    | +5                        | +50                                         | +58                                         | +0                                            | 1,062              |
| Therapy Professions                      | 238                | 252                | 283                | 277                | 277                | +31                   | -6                    | 0                         | +25                                         | +39                                         | +0                                            | 334                |
| Health Science/ Diagnostics              | 18                 | 17                 | 17                 | 17                 | 17                 | +0                    | 0                     | 0                         | +0                                          | -1                                          | +0                                            | 20                 |
| Social Care                              | 364                | 413                | 406                | 407                | 407                | -8                    | +2                    | 0                         | -6                                          | +43                                         | 0                                             | 464                |
| Pharmacy                                 | 4                  | 9                  | 7                  | 8                  | 8                  | -1                    | +0                    | 0                         | -1                                          | +4                                          | 0                                             | 10                 |
| Psychologists                            | 56                 | 68                 | 80                 | 81                 | 82                 | +13                   | +1                    | +1                        | +14                                         | +25                                         | +0                                            | 94                 |
| Social Workers                           | 57                 | 71                 | 70                 | 68                 | 67                 | -1                    | -3                    | -1                        | -4                                          | +10                                         | 0                                             | 74                 |
| H&SC, Other                              | 14                 | 17                 | 26                 | 22                 | 26                 | +9                    | +0                    | +4                        | +10                                         | +12                                         | +1                                            | 29                 |
| Health & Social Care Professionals       | 752                | 847                | 889                | 880                | 884                | +43                   | -6                    | +4                        | +37                                         | +132                                        | +0                                            | 1,025              |
| Management (VIII & above)                | 68                 | 95                 | 89                 | 89                 | 88                 | -6                    | -1                    | -1                        | -7                                          | +21                                         | 0                                             | 93                 |
| Administrative/ Supervisory (V to VII)   | 170                | 241                | 251                | 255                | 256                | +10                   | +5                    | +1                        | +15                                         | +86                                         | +0                                            | 281                |
| Clerical (III & IV)                      | 237                | 259                | 286                | 289                | 288                | +27                   | +1                    | -2                        | +28                                         | +50                                         | +0                                            | 331                |
| Management & Administrative              | 475                | 596                | 627                | 633                | 632                | +31                   | +6                    | -1                        | +37                                         | +157                                        | +0                                            | 705                |
| Support                                  | 191                | 177                | 180                | 180                | 181                | +3                    | +1                    | +1                        | +5                                          | -10                                         | +0                                            | 217                |
| Maintenance/ Technical                   | 23                 | 22                 | 24                 | 24                 | 24                 | +2                    | +0                    | +0                        | +2                                          | +1                                          | +0                                            | 26                 |
| General Support                          | 214                | 199                | 204                | 204                | 205                | +5                    | +1                    | +2                        | +6                                          | -8                                          | +0                                            | 243                |
| Health Care Assistants                   | 538                | 556                | 585                | 591                | 597                | +29                   | +13                   | +6                        | +41                                         | +59                                         | +0                                            | 685                |
| Care, other                              | 330                | 324                | 319                | 328                | 322                | -4                    | +2                    | -7                        | -2                                          | -8                                          | 0                                             | 408                |
| Patient & Client Care                    | 869                | 880                | 904                | 919                | 919                | +25                   | +15                   | 0                         | +39                                         | +51                                         | +0                                            | 1,093              |