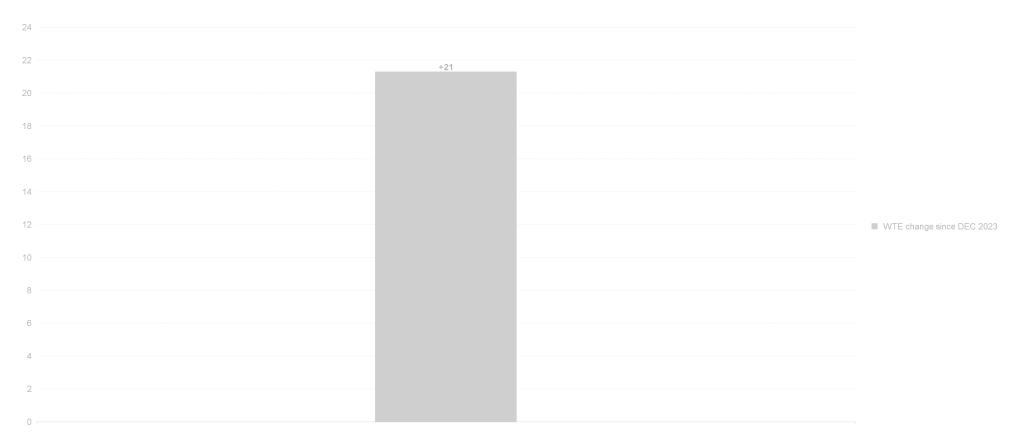

### WTE Change by Staff Category

# Employment Report : FEB 2024

| Employment by Staff Group FEB 2024       | WTE<br>DEC<br>2019 | WTE<br>DEC<br>2022 | WTE<br>DEC<br>2023 | WTE<br>JAN<br>2024 | WTE<br>FEB<br>2024 | WTE<br>Change<br>2023 | WTE<br>Change<br>2024 | WTE<br>Change<br>JAN 2024 | WTE<br>Change<br>Dec 2022<br>to FEB<br>2024 | WTE<br>Change<br>Dec 2019<br>to FEB<br>2024 | % WTE<br>Change<br>Dec 2022<br>to FEB<br>2024 | No.<br>FEB<br>2024 |
|------------------------------------------|--------------------|--------------------|--------------------|--------------------|--------------------|-----------------------|-----------------------|---------------------------|---------------------------------------------|---------------------------------------------|-----------------------------------------------|--------------------|
| Overall                                  | 3,378              | 3,620              | 3,789              | 3,803              | 3,810              | +169                  | +21                   | +7                        | +190                                        | +432                                        | +0                                            | 4,377              |
| Consultants                              | 48                 | 58                 | 65                 | 67                 | 69                 | +7                    | +3                    | +2                        | +11                                         | +20                                         | +0                                            | 78                 |
| Registrars                               | 49                 | 63                 | 76                 | 80                 | 75                 | +12                   | -1                    | -5                        | +11                                         | +26                                         | +0                                            | 79                 |
| SHO/ Interns                             | 16                 | 16                 | 20                 | 16                 | 16                 | +4                    | -4                    | 0                         | 0                                           | +1                                          | 0                                             | 23                 |
| Medical/ Dental, other                   | 51                 | 49                 | 47                 | 46                 | 47                 | -1                    | 0                     | +1                        | -2                                          | -4                                          | 0                                             | 69                 |
| Medical & Dental                         | 164                | 186                | 208                | 210                | 206                | +22                   | -2                    | -3                        | +20                                         | +43                                         | +0                                            | 249                |
| Nurse/ Midwife Manager                   | 211                | 210                | 221                | 218                | 218                | +11                   | -2                    | +0                        | +8                                          | +8                                          | +0                                            | 229                |
| Nurse/ Midwife Specialist & AN/MP        | 21                 | 37                 | 61                 | 62                 | 63                 | +25                   | +2                    | +1                        | +26                                         | +42                                         | +1                                            | 69                 |
| Staff Nurse/ Staff Midwife               | 542                | 556                | 567                | 564                | 565                | +11                   | -2                    | +0                        | +9                                          | +23                                         | +0                                            | 621                |
| Public Health Nurse                      | 117                | 99                 | 98                 | 100                | 100                | -1                    | +1                    | 0                         | +1                                          | -17                                         | +0                                            | 117                |
| Nursing/ Midwifery awaiting registration |                    |                    |                    | 1                  | 2                  |                       | 2                     | +1                        | +2                                          | +2                                          | -1                                            | 2                  |
| Post-registration Nursel Midwife Student | 14                 | 7                  | 6                  | 5                  | 5                  | -1                    | -0.9                  | +0                        | -2                                          | -9                                          | 0                                             | 5                  |
| Pre-registration Nurse/ Midwife Intern   |                    |                    |                    | 3                  | 7                  |                       | 6.98                  | +4                        | +7                                          | +7                                          | -1                                            | 15                 |
| Nursing/ Midwifery Student               | 14                 | 7                  | 6                  | 9                  | 14                 | -1                    | +8                    | +5                        | +7                                          | +0                                          | +1                                            | 22                 |
| Nursing/ Midwifery other                 | 2                  | 5                  | 4                  | 5                  | 4                  | -1                    | 0                     | -1                        | -1                                          | +2                                          | 0                                             | 4                  |
| Nursing & Midwifery                      | 905                | 913                | 957                | 958                | 963                | +43                   | +7                    | +5                        | +50                                         | +58                                         | +0                                            | 1,062              |
| Therapy Professions                      | 238                | 252                | 283                | 277                | 277                | +31                   | -6                    | 0                         | +25                                         | +39                                         | +0                                            | 334                |
| Health Science/ Diagnostics              | 18                 | 17                 | 17                 | 17                 | 17                 | +0                    | 0                     | 0                         | +0                                          | -1                                          | +0                                            | 20                 |
| Social Care                              | 364                | 413                | 406                | 407                | 407                | -8                    | +2                    | 0                         | -6                                          | +43                                         | 0                                             | 464                |
| Pharmacy                                 | 4                  | 9                  | 7                  | 8                  | 8                  | -1                    | +0                    | 0                         | -1                                          | +4                                          | 0                                             | 10                 |
| Psychologists                            | 56                 | 68                 | 80                 | 81                 | 82                 | +13                   | +1                    | +1                        | +14                                         | +25                                         | +0                                            | 94                 |
| Social Workers                           | 57                 | 71                 | 70                 | 68                 | 67                 | -1                    | -3                    | -1                        | -4                                          | +10                                         | 0                                             | 74                 |
| H&SC, Other                              | 14                 | 17                 | 26                 | 22                 | 26                 | +9                    | +0                    | +4                        | +10                                         | +12                                         | +1                                            | 29                 |
| Health & Social Care Professionals       | 752                | 847                | 889                | 880                | 884                | +43                   | -6                    | +4                        | +37                                         | +132                                        | +0                                            | 1,025              |
| Management (VIII & above)                | 68                 | 95                 | 89                 | 89                 | 88                 | -6                    | -1                    | -1                        | -7                                          | +21                                         | 0                                             | 93                 |
| Administrative/ Supervisory (V to VII)   | 170                | 241                | 251                | 255                | 256                | +10                   | +5                    | +1                        | +15                                         | +86                                         | +0                                            | 281                |
| Clerical (III & IV)                      | 237                | 259                | 286                | 289                | 288                | +27                   | +1                    | -2                        | +28                                         | +50                                         | +0                                            | 331                |
| Management & Administrative              | 475                | 596                | 627                | 633                | 632                | +31                   | +6                    | -1                        | +37                                         | +157                                        | +0                                            | 705                |
| Support                                  | 191                | 177                | 180                | 180                | 181                | +3                    | +1                    | +1                        | +5                                          | -10                                         | +0                                            | 217                |
| Maintenance/ Technical                   | 23                 | 22                 | 24                 | 24                 | 24                 | +2                    | +0                    | +0                        | +2                                          | +1                                          | +0                                            | 26                 |
| General Support                          | 214                | 199                | 204                | 204                | 205                | +5                    | +1                    | +2                        | +6                                          | -8                                          | +0                                            | 243                |
| Health Care Assistants                   | 538                | 556                | 585                | 591                | 597                | +29                   | +13                   | +6                        | +41                                         | +59                                         | +0                                            | 685                |
| Care, other                              | 330                | 324                | 319                | 328                | 322                | -4                    | +2                    | -7                        | -2                                          | -8                                          | 0                                             | 408                |
| Patient & Client Care                    | 869                | 880                | 904                | 919                | 919                | +25                   | +15                   | 0                         | +39                                         | +51                                         | +0                                            | 1,093              |