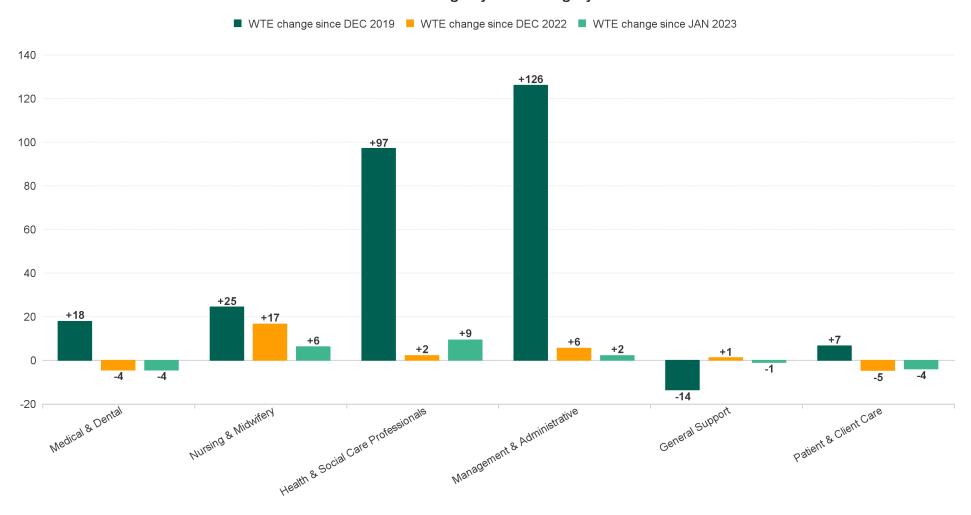

### WTE Change by Staff Category

**Employment Report : FEB 2023** 

|                                          |                 |                 |                 |                 | WTE                         | WTE                         | WTE                         |                    |
|------------------------------------------|-----------------|-----------------|-----------------|-----------------|-----------------------------|-----------------------------|-----------------------------|--------------------|
| FEB 2023                                 | WTE DEC<br>2019 | WTE DEC<br>2022 | WTE JAN<br>2023 | WTE FEB<br>2023 | change<br>since DEC<br>2019 | change<br>since DEC<br>2022 | change<br>since JAN<br>2023 | No.<br>FEB<br>2023 |
| Overall                                  | 3,378           | 3,620           | 3,628           | 3,637           | +259                        | +17                         | +9                          | 4,204              |
| Consultants                              | 48              | 58              | 60              | 59              | +11                         | +1                          | 0                           | 68                 |
| Registrars                               | 49              | 63              | 62              | 59              | +10                         | -5                          | -3                          | 62                 |
| SHO/ Interns                             | 16              | 16              | 15              | 14              | -1                          | -2                          | -1                          | 21                 |
| Medical/ Dental, other                   | 51              | 49              | 50              | 49              | -2                          | +1                          | 0                           | 70                 |
| Medical & Dental                         | 164             | 186             | 186             | 182             | +18                         | -4                          | -4                          | 221                |
| Nurse/ Midwife Manager                   | 211             | 210             | 213             | 217             | +6                          | +7                          | +4                          | 228                |
| Nurse/ Midwife Specialist & AN/MP        | 21              | 37              | 38              | 40              | +19                         | +3                          | +1                          | 45                 |
| Staff Nurse/ Staff Midwife               | 542             | 556             | 563             | 560             | +18                         | +4                          | -3                          | 623                |
| Public Health Nurse                      | 117             | 99              | 97              | 98              | -19                         | -1                          | +1                          | 115                |
| Post-registration Nurse/ Midwife Student | 14              | 7               | 7               | 7               | -7                          | 0                           | +0                          | 7                  |
| Pre-registration Nurse/ Midwife Intern   |                 |                 | 0               | 5               | +5                          | +5                          | +5                          | 10                 |
| Nursing/ Midwifery Student               | 14              | 7               | 7               | 12              | -2                          | +5                          | +5                          | 17                 |
| Nursing/ Midwifery other                 | 2               | 5               | 5               | 4               | +2                          | -1                          | -1                          | 4                  |
| Nursing & Midwifery                      | 905             | 913             | 923             | 930             | +25                         | +17                         | +6                          | 1,032              |
| Therapy Professions                      | 238             | 252             | 253             | 257             | +19                         | +5                          | +4                          | 316                |
| Health Science/ Diagnostics              | 18              | 17              | 18              | 17              | -1                          | +0                          | -1                          | 21                 |
| Social Care                              | 364             | 413             | 403             | 408             | +44                         | -6                          | +5                          | 470                |
| Social Workers                           | 57              | 71              | 71              | 71              | +14                         | -1                          | -1                          | 78                 |
| Psychologists                            | 56              | 68              | 66              | 66              | +9                          | -2                          | -1                          | 82                 |
| Pharmacy                                 | 4               | 9               | 9               | 9               | +5                          | 0                           | 0                           | 11                 |
| H&SC, Other                              | 14              | 17              | 19              | 22              | +8                          | +5                          | +3                          | 27                 |
| Health & Social Care Professionals       | 752             | 847             | 840             | 849             | +97                         | +2                          | +9                          | 1,005              |
| Management (VIII & above)                | 68              | 95              | 87              | 88              | +21                         | -7                          | +1                          | 95                 |
| Administrative/ Supervisory (V to VII)   | 170             | 241             | 246             | 247             | +77                         | +6                          | +1                          | 273                |
| Clerical (III & IV)                      | 237             | 259             | 266             | 266             | +29                         | +7                          | -1                          | 308                |
| Management & Administrative              | 475             | 596             | 599             | 601             | +126                        | +6                          | +2                          | 676                |
| Support                                  | 191             | 177             | 178             | 177             | -14                         | +1                          | -1                          | 213                |
| Maintenance/ Technical                   | 23              | 22              | 23              | 23              | +0                          | +1                          | +0                          | 25                 |
| General Support                          | 214             | 199             | 201             | 200             | -14                         | +1                          | -1                          | 238                |
| Health Care Assistants                   | 538             | 556             | 556             | 559             | +20                         | +3                          | +3                          | 629                |
| Care, other                              | 330             | 324             | 323             | 316             | -14                         | -7                          | -7                          | 403                |
| Patient & Client Care                    | 869             | 880             | 879             | 875             | +7                          | -5                          | -4                          | 1,032              |