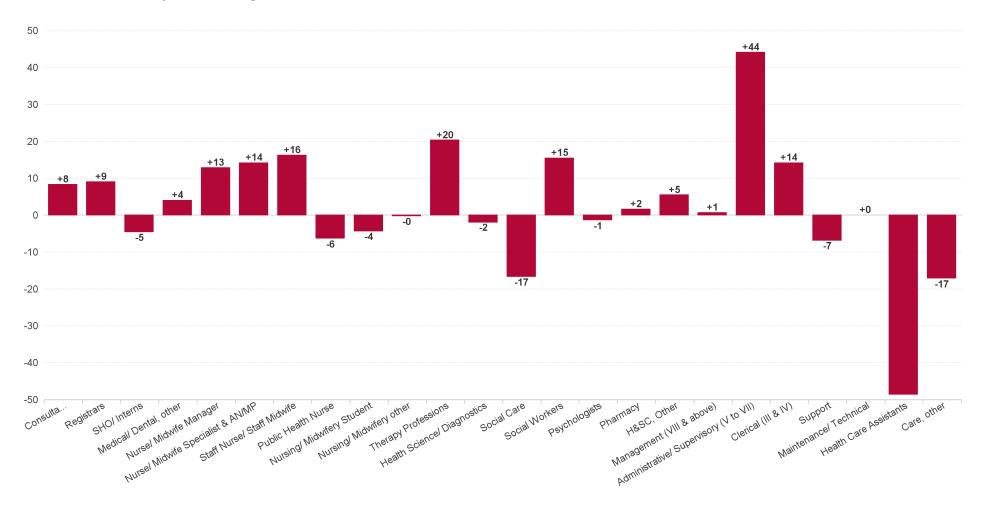

### **WTE Change by Staff Group**

**Employment Report : FEB 2023** 

|                                          |                 |                 |                 |                 | WTE                         | WTE                         | WTE                         |                    |
|------------------------------------------|-----------------|-----------------|-----------------|-----------------|-----------------------------|-----------------------------|-----------------------------|--------------------|
| FEB 2023                                 | WTE DEC<br>2019 | WTE DEC<br>2022 | WTE JAN<br>2023 | WTE FEB<br>2023 | change<br>since DEC<br>2019 | change<br>since DEC<br>2022 | change<br>since JAN<br>2023 | No.<br>FEB<br>2023 |
| Overall                                  | 3,378           | 3,620           | 3,628           | 3,637           | +259                        | +17                         | +9                          | 4,204              |
| Consultants                              | 48              | 58              | 60              | 59              | +11                         | +1                          | 0                           | 68                 |
| Registrars                               | 49              | 63              | 62              | 59              | +10                         | -5                          | -3                          | 62                 |
| SHO/ Interns                             | 16              | 16              | 15              | 14              | -1                          | -2                          | -1                          | 21                 |
| Medical/ Dental, other                   | 51              | 49              | 50              | 49              | -2                          | +1                          | 0                           | 70                 |
| Medical & Dental                         | 164             | 186             | 186             | 182             | +18                         | -4                          | -4                          | 221                |
| Nurse/ Midwife Manager                   | 211             | 210             | 213             | 217             | +6                          | +7                          | +4                          | 228                |
| Nurse/ Midwife Specialist & AN/MP        | 21              | 37              | 38              | 40              | +19                         | +3                          | +1                          | 45                 |
| Staff Nurse/ Staff Midwife               | 542             | 556             | 563             | 560             | +18                         | +4                          | -3                          | 623                |
| Public Health Nurse                      | 117             | 99              | 97              | 98              | -19                         | -1                          | +1                          | 115                |
| Post-registration Nurse/ Midwife Student | 14              | 7               | 7               | 7               | -7                          | 0                           | +0                          | 7                  |
| Pre-registration Nurse/ Midwife Intern   |                 |                 | 0               | 5               | +5                          | +5                          | +5                          | 10                 |
| Nursing/ Midwifery Student               | 14              | 7               | 7               | 12              | -2                          | +5                          | +5                          | 17                 |
| Nursing/ Midwifery other                 | 2               | 5               | 5               | 4               | +2                          | -1                          | -1                          | 4                  |
| Nursing & Midwifery                      | 905             | 913             | 923             | 930             | +25                         | +17                         | +6                          | 1,032              |
| Therapy Professions                      | 238             | 252             | 253             | 257             | +19                         | +5                          | +4                          | 316                |
| Health Science/ Diagnostics              | 18              | 17              | 18              | 17              | -1                          | +0                          | -1                          | 21                 |
| Social Care                              | 364             | 413             | 403             | 408             | +44                         | -6                          | +5                          | 470                |
| Social Workers                           | 57              | 71              | 71              | 71              | +14                         | -1                          | -1                          | 78                 |
| Psychologists                            | 56              | 68              | 66              | 66              | +9                          | -2                          | -1                          | 82                 |
| Pharmacy                                 | 4               | 9               | 9               | 9               | +5                          | 0                           | 0                           | 11                 |
| H&SC, Other                              | 14              | 17              | 19              | 22              | +8                          | +5                          | +3                          | 27                 |
| Health & Social Care Professionals       | 752             | 847             | 840             | 849             | +97                         | +2                          | +9                          | 1,005              |
| Management (VIII & above)                | 68              | 95              | 87              | 88              | +21                         | -7                          | +1                          | 95                 |
| Administrative/ Supervisory (V to VII)   | 170             | 241             | 246             | 247             | +77                         | +6                          | +1                          | 273                |
| Clerical (III & IV)                      | 237             | 259             | 266             | 266             | +29                         | +7                          | -1                          | 308                |
| Management & Administrative              | 475             | 596             | 599             | 601             | +126                        | +6                          | +2                          | 676                |
| Support                                  | 191             | 177             | 178             | 177             | -14                         | +1                          | -1                          | 213                |
| Maintenance/ Technical                   | 23              | 22              | 23              | 23              | +0                          | +1                          | +0                          | 25                 |
| General Support                          | 214             | 199             | 201             | 200             | -14                         | +1                          | -1                          | 238                |
| Health Care Assistants                   | 538             | 556             | 556             | 559             | +20                         | +3                          | +3                          | 629                |
| Care, other                              | 330             | 324             | 323             | 316             | -14                         | -7                          | -7                          | 403                |
| Patient & Client Care                    | 869             | 880             | 879             | 875             | +7                          | -5                          | -4                          | 1,032              |