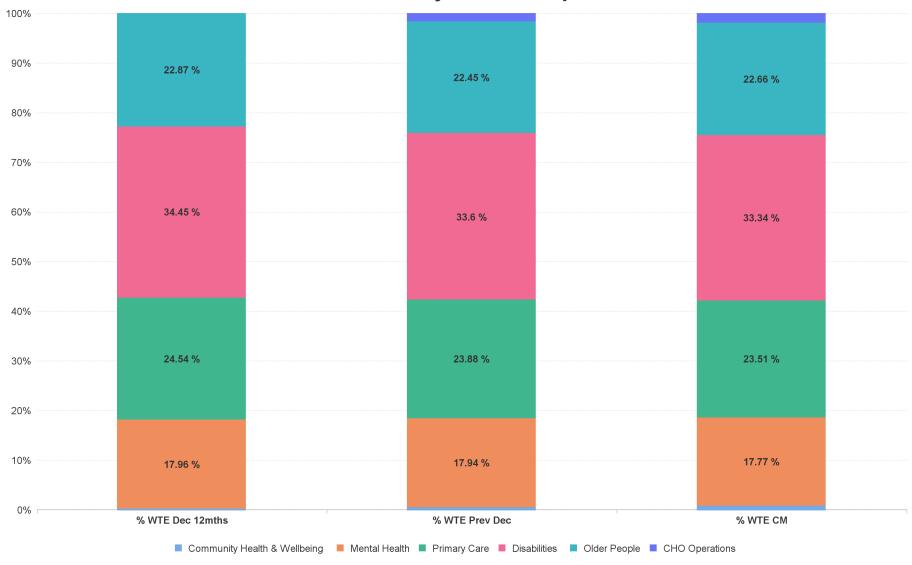

## % Total by Care Group

# **Employment Report by Care Group : FEB 2023**

| FEB 2023                     | WTE DEC<br>2019 | WTE DEC<br>2022 | WTE JAN<br>2023 | WTE FEB<br>2023 | WTE<br>change<br>since DEC<br>2019 | WTE<br>change<br>since DEC<br>2022 | WTE<br>change<br>since JAN<br>2023 | No.<br>FEB<br>2023 |
|------------------------------|-----------------|-----------------|-----------------|-----------------|------------------------------------|------------------------------------|------------------------------------|--------------------|
| Overall                      | 3,378           | 3,620           | 3,628           | 3,637           | +259                               | +17                                | +9                                 | 4,204              |
| Community Health & Wellbeing |                 | 17              | 23              | 29              | +29                                | +12                                | +6                                 | 33                 |
| Mental Health                | 593             | 650             | 650             | 646             | +54                                | -3                                 | -4                                 | 728                |
| Primary Care                 | 765             | 864             | 867             | 855             | +91                                | -9                                 | -11                                | 1,081              |
| Disabilities                 | 1,198           | 1,216           | 1,210           | 1,212           | +15                                | -4                                 | +3                                 | 1,390              |
| Older People                 | 823             | 813             | 817             | 824             | +1                                 | +11                                | +7                                 | 899                |
| CHO Operations               |                 | 60              | 62              | 69              | +69                                | +9                                 | +8                                 | 73                 |
| Community Services           | 3378            | 3620            | 3628            | 3637            | +259                               | +17                                | +9                                 | 4,204              |