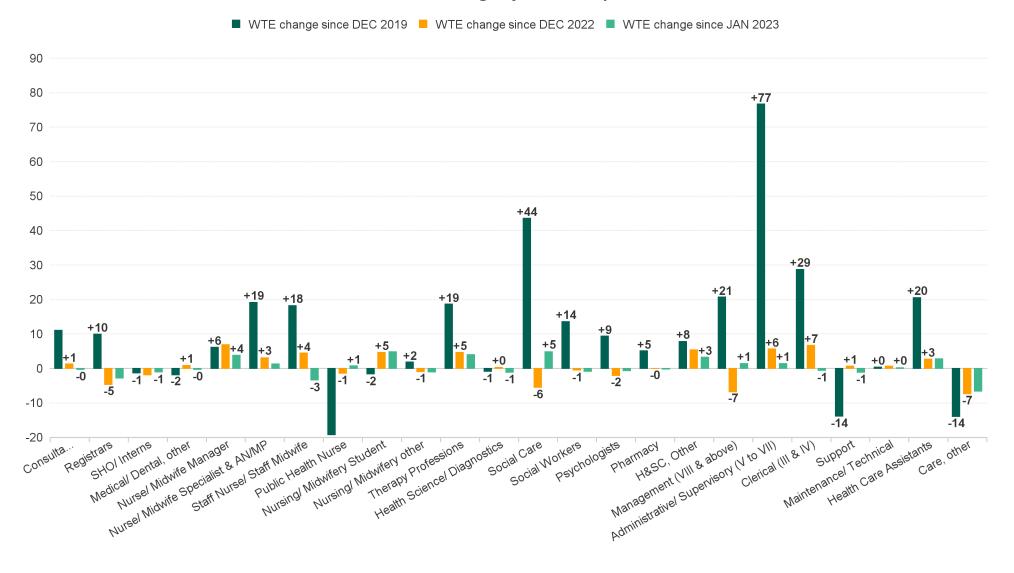

### **WTE Change by Staff Group**

**Employment Report : FEB 2023** 

|                                          |                 |                 |                 |                 | WTE                         | WTE                         | WTE                         |                    |
|------------------------------------------|-----------------|-----------------|-----------------|-----------------|-----------------------------|-----------------------------|-----------------------------|--------------------|
| FEB 2023                                 | WTE DEC<br>2019 | WTE DEC<br>2022 | WTE JAN<br>2023 | WTE FEB<br>2023 | change<br>since DEC<br>2019 | change<br>since DEC<br>2022 | change<br>since JAN<br>2023 | No.<br>FEB<br>2023 |
| Overall                                  | 3,378           | 3,620           | 3,628           | 3,637           | +259                        | +17                         | +9                          | 4,204              |
| Consultants                              | 48              | 58              | 60              | 59              | +11                         | +1                          | 0                           | 68                 |
| Registrars                               | 49              | 63              | 62              | 59              | +10                         | -5                          | -3                          | 62                 |
| SHO/ Interns                             | 16              | 16              | 15              | 14              | -1                          | -2                          | -1                          | 21                 |
| Medical/ Dental, other                   | 51              | 49              | 50              | 49              | -2                          | +1                          | 0                           | 70                 |
| Medical & Dental                         | 164             | 186             | 186             | 182             | +18                         | -4                          | -4                          | 221                |
| Nurse/ Midwife Manager                   | 211             | 210             | 213             | 217             | +6                          | +7                          | +4                          | 228                |
| Nurse/ Midwife Specialist & AN/MP        | 21              | 37              | 38              | 40              | +19                         | +3                          | +1                          | 45                 |
| Staff Nurse/ Staff Midwife               | 542             | 556             | 563             | 560             | +18                         | +4                          | -3                          | 623                |
| Public Health Nurse                      | 117             | 99              | 97              | 98              | -19                         | -1                          | +1                          | 115                |
| Post-registration Nurse/ Midwife Student | 14              | 7               | 7               | 7               | -7                          | 0                           | +0                          | 7                  |
| Pre-registration Nurse/ Midwife Intern   |                 |                 | 0               | 5               | +5                          | +5                          | +5                          | 10                 |
| Nursing/ Midwifery Student               | 14              | 7               | 7               | 12              | -2                          | +5                          | +5                          | 17                 |
| Nursing/ Midwifery other                 | 2               | 5               | 5               | 4               | +2                          | -1                          | -1                          | 4                  |
| Nursing & Midwifery                      | 905             | 913             | 923             | 930             | +25                         | +17                         | +6                          | 1,032              |
| Therapy Professions                      | 238             | 252             | 253             | 257             | +19                         | +5                          | +4                          | 316                |
| Health Science/ Diagnostics              | 18              | 17              | 18              | 17              | -1                          | +0                          | -1                          | 21                 |
| Social Care                              | 364             | 413             | 403             | 408             | +44                         | -6                          | +5                          | 470                |
| Social Workers                           | 57              | 71              | 71              | 71              | +14                         | -1                          | -1                          | 78                 |
| Psychologists                            | 56              | 68              | 66              | 66              | +9                          | -2                          | -1                          | 82                 |
| Pharmacy                                 | 4               | 9               | 9               | 9               | +5                          | 0                           | 0                           | 11                 |
| H&SC, Other                              | 14              | 17              | 19              | 22              | +8                          | +5                          | +3                          | 27                 |
| Health & Social Care Professionals       | 752             | 847             | 840             | 849             | +97                         | +2                          | +9                          | 1,005              |
| Management (VIII & above)                | 68              | 95              | 87              | 88              | +21                         | -7                          | +1                          | 95                 |
| Administrative/ Supervisory (V to VII)   | 170             | 241             | 246             | 247             | +77                         | +6                          | +1                          | 273                |
| Clerical (III & IV)                      | 237             | 259             | 266             | 266             | +29                         | +7                          | -1                          | 308                |
| Management & Administrative              | 475             | 596             | 599             | 601             | +126                        | +6                          | +2                          | 676                |
| Support                                  | 191             | 177             | 178             | 177             | -14                         | +1                          | -1                          | 213                |
| Maintenance/ Technical                   | 23              | 22              | 23              | 23              | +0                          | +1                          | +0                          | 25                 |
| General Support                          | 214             | 199             | 201             | 200             | -14                         | +1                          | -1                          | 238                |
| Health Care Assistants                   | 538             | 556             | 556             | 559             | +20                         | +3                          | +3                          | 629                |
| Care, other                              | 330             | 324             | 323             | 316             | -14                         | -7                          | -7                          | 403                |
| Patient & Client Care                    | 869             | 880             | 879             | 875             | +7                          | -5                          | -4                          | 1,032              |