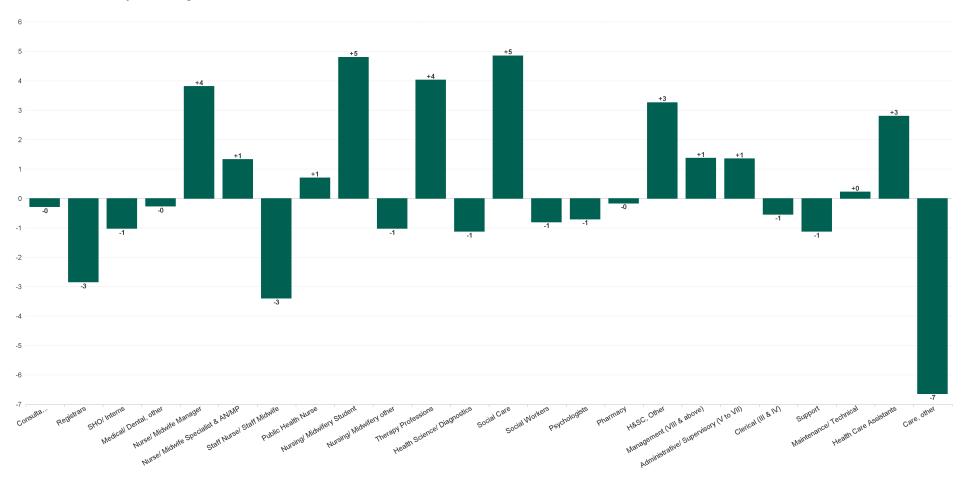

**Employment Report : FEB 2023** 

|                                          |                 |                 |                 |                 | WTE                         | WTE                         | WTE                         |                    |
|------------------------------------------|-----------------|-----------------|-----------------|-----------------|-----------------------------|-----------------------------|-----------------------------|--------------------|
| FEB 2023                                 | WTE DEC<br>2019 | WTE DEC<br>2022 | WTE JAN<br>2023 | WTE FEB<br>2023 | change<br>since DEC<br>2019 | change<br>since DEC<br>2022 | change<br>since JAN<br>2023 | No.<br>FEB<br>2023 |
| Overall                                  | 3,378           | 3,620           | 3,628           | 3,637           | +259                        | +17                         | +9                          | 4,204              |
| Consultants                              | 48              | 58              | 60              | 59              | +11                         | +1                          | 0                           | 68                 |
| Registrars                               | 49              | 63              | 62              | 59              | +10                         | -5                          | -3                          | 62                 |
| SHO/ Interns                             | 16              | 16              | 15              | 14              | -1                          | -2                          | -1                          | 21                 |
| Medical/ Dental, other                   | 51              | 49              | 50              | 49              | -2                          | +1                          | 0                           | 70                 |
| Medical & Dental                         | 164             | 186             | 186             | 182             | +18                         | -4                          | -4                          | 221                |
| Nurse/ Midwife Manager                   | 211             | 210             | 213             | 217             | +6                          | +7                          | +4                          | 228                |
| Nurse/ Midwife Specialist & AN/MP        | 21              | 37              | 38              | 40              | +19                         | +3                          | +1                          | 45                 |
| Staff Nurse/ Staff Midwife               | 542             | 556             | 563             | 560             | +18                         | +4                          | -3                          | 623                |
| Public Health Nurse                      | 117             | 99              | 97              | 98              | -19                         | -1                          | +1                          | 115                |
| Post-registration Nurse/ Midwife Student | 14              | 7               | 7               | 7               | -7                          | 0                           | +0                          | 7                  |
| Pre-registration Nurse/ Midwife Intern   |                 |                 | 0               | 5               | +5                          | +5                          | +5                          | 10                 |
| Nursing/ Midwifery Student               | 14              | 7               | 7               | 12              | -2                          | +5                          | +5                          | 17                 |
| Nursing/ Midwifery other                 | 2               | 5               | 5               | 4               | +2                          | -1                          | -1                          | 4                  |
| Nursing & Midwifery                      | 905             | 913             | 923             | 930             | +25                         | +17                         | +6                          | 1,032              |
| Therapy Professions                      | 238             | 252             | 253             | 257             | +19                         | +5                          | +4                          | 316                |
| Health Science/ Diagnostics              | 18              | 17              | 18              | 17              | -1                          | +0                          | -1                          | 21                 |
| Social Care                              | 364             | 413             | 403             | 408             | +44                         | -6                          | +5                          | 470                |
| Social Workers                           | 57              | 71              | 71              | 71              | +14                         | -1                          | -1                          | 78                 |
| Psychologists                            | 56              | 68              | 66              | 66              | +9                          | -2                          | -1                          | 82                 |
| Pharmacy                                 | 4               | 9               | 9               | 9               | +5                          | 0                           | 0                           | 11                 |
| H&SC, Other                              | 14              | 17              | 19              | 22              | +8                          | +5                          | +3                          | 27                 |
| Health & Social Care Professionals       | 752             | 847             | 840             | 849             | +97                         | +2                          | +9                          | 1,005              |
| Management (VIII & above)                | 68              | 95              | 87              | 88              | +21                         | -7                          | +1                          | 95                 |
| Administrative/ Supervisory (V to VII)   | 170             | 241             | 246             | 247             | +77                         | +6                          | +1                          | 273                |
| Clerical (III & IV)                      | 237             | 259             | 266             | 266             | +29                         | +7                          | -1                          | 308                |
| Management & Administrative              | 475             | 596             | 599             | 601             | +126                        | +6                          | +2                          | 676                |
| Support                                  | 191             | 177             | 178             | 177             | -14                         | +1                          | -1                          | 213                |
| Maintenance/ Technical                   | 23              | 22              | 23              | 23              | +0                          | +1                          | +0                          | 25                 |
| General Support                          | 214             | 199             | 201             | 200             | -14                         | +1                          | -1                          | 238                |
| Health Care Assistants                   | 538             | 556             | 556             | 559             | +20                         | +3                          | +3                          | 629                |
| Care, other                              | 330             | 324             | 323             | 316             | -14                         | -7                          | -7                          | 403                |
| Patient & Client Care                    | 869             | 880             | 879             | 875             | +7                          | -5                          | -4                          | 1,032              |