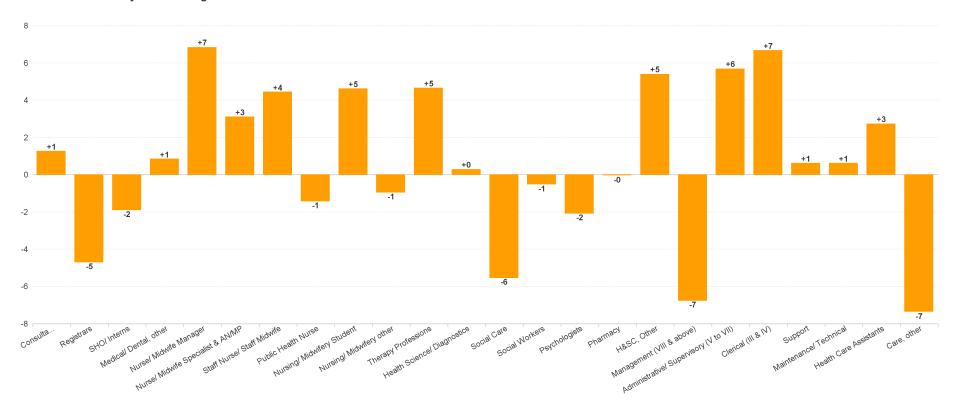

### WTE Change by Staff Category

**Employment Report : FEB 2023** 

|                                          |                 |                 |                 |                 | WTE                         | WTE                         | WTE                         |                    |
|------------------------------------------|-----------------|-----------------|-----------------|-----------------|-----------------------------|-----------------------------|-----------------------------|--------------------|
| FEB 2023                                 | WTE DEC<br>2019 | WTE DEC<br>2022 | WTE JAN<br>2023 | WTE FEB<br>2023 | change<br>since DEC<br>2019 | change<br>since DEC<br>2022 | change<br>since JAN<br>2023 | No.<br>FEB<br>2023 |
| Overall                                  | 3,378           | 3,620           | 3,628           | 3,637           | +259                        | +17                         | +9                          | 4,204              |
| Consultants                              | 48              | 58              | 60              | 59              | +11                         | +1                          | 0                           | 68                 |
| Registrars                               | 49              | 63              | 62              | 59              | +10                         | -5                          | -3                          | 62                 |
| SHO/ Interns                             | 16              | 16              | 15              | 14              | -1                          | -2                          | -1                          | 21                 |
| Medical/ Dental, other                   | 51              | 49              | 50              | 49              | -2                          | +1                          | 0                           | 70                 |
| Medical & Dental                         | 164             | 186             | 186             | 182             | +18                         | -4                          | -4                          | 221                |
| Nurse/ Midwife Manager                   | 211             | 210             | 213             | 217             | +6                          | +7                          | +4                          | 228                |
| Nurse/ Midwife Specialist & AN/MP        | 21              | 37              | 38              | 40              | +19                         | +3                          | +1                          | 45                 |
| Staff Nurse/ Staff Midwife               | 542             | 556             | 563             | 560             | +18                         | +4                          | -3                          | 623                |
| Public Health Nurse                      | 117             | 99              | 97              | 98              | -19                         | -1                          | +1                          | 115                |
| Post-registration Nurse/ Midwife Student | 14              | 7               | 7               | 7               | -7                          | 0                           | +0                          | 7                  |
| Pre-registration Nurse/ Midwife Intern   |                 |                 | 0               | 5               | +5                          | +5                          | +5                          | 10                 |
| Nursing/ Midwifery Student               | 14              | 7               | 7               | 12              | -2                          | +5                          | +5                          | 17                 |
| Nursing/ Midwifery other                 | 2               | 5               | 5               | 4               | +2                          | -1                          | -1                          | 4                  |
| Nursing & Midwifery                      | 905             | 913             | 923             | 930             | +25                         | +17                         | +6                          | 1,032              |
| Therapy Professions                      | 238             | 252             | 253             | 257             | +19                         | +5                          | +4                          | 316                |
| Health Science/ Diagnostics              | 18              | 17              | 18              | 17              | -1                          | +0                          | -1                          | 21                 |
| Social Care                              | 364             | 413             | 403             | 408             | +44                         | -6                          | +5                          | 470                |
| Social Workers                           | 57              | 71              | 71              | 71              | +14                         | -1                          | -1                          | 78                 |
| Psychologists                            | 56              | 68              | 66              | 66              | +9                          | -2                          | -1                          | 82                 |
| Pharmacy                                 | 4               | 9               | 9               | 9               | +5                          | 0                           | 0                           | 11                 |
| H&SC, Other                              | 14              | 17              | 19              | 22              | +8                          | +5                          | +3                          | 27                 |
| Health & Social Care Professionals       | 752             | 847             | 840             | 849             | +97                         | +2                          | +9                          | 1,005              |
| Management (VIII & above)                | 68              | 95              | 87              | 88              | +21                         | -7                          | +1                          | 95                 |
| Administrative/ Supervisory (V to VII)   | 170             | 241             | 246             | 247             | +77                         | +6                          | +1                          | 273                |
| Clerical (III & IV)                      | 237             | 259             | 266             | 266             | +29                         | +7                          | -1                          | 308                |
| Management & Administrative              | 475             | 596             | 599             | 601             | +126                        | +6                          | +2                          | 676                |
| Support                                  | 191             | 177             | 178             | 177             | -14                         | +1                          | -1                          | 213                |
| Maintenance/ Technical                   | 23              | 22              | 23              | 23              | +0                          | +1                          | +0                          | 25                 |
| General Support                          | 214             | 199             | 201             | 200             | -14                         | +1                          | -1                          | 238                |
| Health Care Assistants                   | 538             | 556             | 556             | 559             | +20                         | +3                          | +3                          | 629                |
| Care, other                              | 330             | 324             | 323             | 316             | -14                         | -7                          | -7                          | 403                |
| Patient & Client Care                    | 869             | 880             | 879             | 875             | +7                          | -5                          | -4                          | 1,032              |