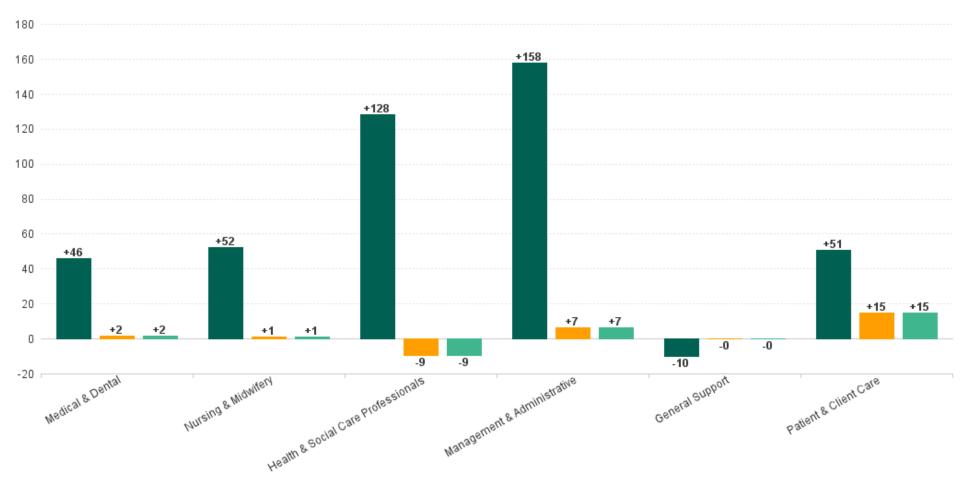

## **Employment Report : JAN 2024**

| Employment by Staff Group JAN 2024       | WTE<br>DEC<br>2019 | WTE<br>DEC<br>2022 | WTE<br>DEC<br>2023(1) | WTE<br>JAN<br>2024 | WTE<br>change<br>since<br>DEC 2019 | % WTE<br>Change<br>since Dec<br>2019 | WTE<br>change<br>since<br>DEC 2023<br>(1) | % WTE<br>Change<br>since Dec<br>2023 | WTE<br>change<br>since<br>DEC 2022 | No.<br>JAN<br>2024 |
|------------------------------------------|--------------------|--------------------|-----------------------|--------------------|------------------------------------|--------------------------------------|-------------------------------------------|--------------------------------------|------------------------------------|--------------------|
| Overall                                  | 3,378              | 3,620              | 3,789                 | 3,803              | +425                               | +12.6%                               | +14                                       | +0.4%                                | +183                               | 4,365              |
| Consultants                              | 48                 | 58                 | 65                    | 67                 | +19                                | +39.0%                               | +2                                        | +2.8%                                | +9                                 | 77                 |
| Registrars                               | 49                 | 63                 | 76                    | 80                 | +31                                | +63.9%                               | +4                                        | +5.7%                                | +17                                | 91                 |
| SHO/ Interns                             | 16                 | 16                 | 20                    | 16                 | +1                                 | +6.2%                                | -4                                        | -17.7%                               | +0                                 | 25                 |
| Medical/ Dental, other                   | 51                 | 49                 | 47                    | 46                 | -5                                 | -9.7%                                | -1                                        | -2.1%                                | -2                                 | 68                 |
| Medical & Dental                         | 164                | 186                | 208                   | 210                | +46                                | +28.1%                               | +2                                        | +0.8%                                | +24                                | 261                |
| Nurse/ Midwife Manager                   | 211                | 210                | 221                   | 218                | +7                                 | +3.5%                                | -3                                        | -1.3%                                | +8                                 | 228                |
| Nurse/ Midwife Specialist & AN/MP        | 21                 | 37                 | 61                    | 62                 | +42                                | +201.6%                              | +1                                        | +1.6%                                | +26                                | 67                 |
| Staff Nurse/ Staff Midwife               | 542                | 556                | 567                   | 564                | +23                                | +4.2%                                | -2                                        | -0.4%                                | +9                                 | 621                |
| Public Health Nurse                      | 117                | 99                 | 98                    | 100                | -17                                | -14.4%                               | +2                                        | +1.8%                                | +1                                 | 115                |
| Nursing/ Midwifery awaiting registration |                    |                    |                       | 1                  | +1                                 |                                      | +1                                        |                                      | +1                                 | 1                  |
| Post-registration Nurse/ Midwife Student | 14                 | 7                  | 6                     | 5                  | -9                                 | -63.0%                               | -1                                        | -15.3%                               | -2                                 | 5                  |
| Pre-registration Nurse/ Midwife Intern   |                    |                    |                       | 3                  | +3                                 |                                      | +3                                        |                                      | +3                                 | 15                 |
| Nursing/ Midwifery Student               | 14                 | 7                  | 6                     | 9                  | -5                                 | -36.4%                               | +3                                        | +45.4%                               | +1                                 | 21                 |
| Nursing/ Midwifery other                 | 2                  | 5                  | 4                     | 5                  | +3                                 | +130.0%                              | +1                                        | +15.0%                               | 0                                  | 5                  |
| Nursing & Midwifery                      | 905                | 913                | 957                   | 958                | +52                                | +5.8%                                | +1                                        | +0.1%                                | +45                                | 1,057              |
| Therapy Professions                      | 238                | 252                | 283                   | 277                | +39                                | +16.4%                               | -6                                        | -2.0%                                | +25                                | 334                |
| Health Science/ Diagnostics              | 18                 | 17                 | 17                    | 17                 | -1                                 | -4.9%                                | 0                                         | -0.4%                                | +0                                 | 20                 |
| Social Care                              | 364                | 413                | 406                   | 407                | +43                                | +11.8%                               | +2                                        | +0.4%                                | -6                                 | 465                |
| Pharmacy                                 | 4                  | 9                  | 7                     | 8                  | +4                                 | +108.5%                              | +0                                        | +2.7%                                | -1                                 | 11                 |
| Psychologists                            | 56                 | 68                 | 80                    | 81                 | +25                                | +43.9%                               | +1                                        | +0.9%                                | +13                                | 94                 |
| Social Workers                           | 57                 | 71                 | 70                    | 68                 | +11                                | +18.4%                               | -3                                        | -3.7%                                | -4                                 | 76                 |
| H&SC, Other                              | 14                 | 17                 | 26                    | 22                 | +8                                 | +54.3%                               | -4                                        | -14.7%                               | +5                                 | 27                 |
| Health & Social Care Professionals       | 752                | 847                | 889                   | 880                | +128                               | +17.0%                               | -9                                        | -1.1%                                | +33                                | 1,027              |
| Management (VIII & above)                | 68                 | 95                 | 89                    | 89                 | +21                                | +31.1%                               | 0                                         | -0.4%                                | -6                                 | 94                 |
| Administrative/ Supervisory (V to VII)   | 170                | 241                | 251                   | 255                | +85                                | +49.9%                               | +4                                        | +1.6%                                | +14                                | 281                |
| Clerical (III & IV)                      | 237                | 259                | 286                   | 289                | +52                                | +21.9%                               | +3                                        | +1.0%                                | +30                                | 332                |
| Management & Administrative              | 475                | 596                | 627                   | 633                | +158                               | +33.3%                               | +7                                        | +1.0%                                | +37                                | 707                |
| Support                                  | 191                | 177                | 180                   | 180                | -11                                | -5.7%                                | +0                                        | +0.2%                                | +4                                 | 216                |
| Maintenance/ Technical                   | 23                 | 22                 | 24                    | 24                 | +1                                 | +4.1%                                | 0                                         | -1.7%                                | +1                                 | 26                 |
| General Support                          | 214                | 199                | 204                   | 204                | -10                                | -4.7%                                | 0                                         | 0.0%                                 | +5                                 | 242                |
| Health Care Assistants                   | 538                | 556                | 585                   | 591                | +53                                | +9.8%                                | +6                                        | +1.0%                                | +35                                | 660                |
| Care, other                              | 330                | 324                | 319                   | 328                | -2                                 | -0.6%                                | +9                                        | +2.8%                                | +5                                 | 411                |
| Patient & Client Care                    | 869                | 880                | 904                   | 919                | +51                                | +5.8%                                | +15                                       | +1.6%                                | +39                                | 1,071              |

## WTE Change by Staff Category

WTE change since DEC 2019 WTE change since DEC 2023(1) WTE change since DEC 2023

ŀĿ