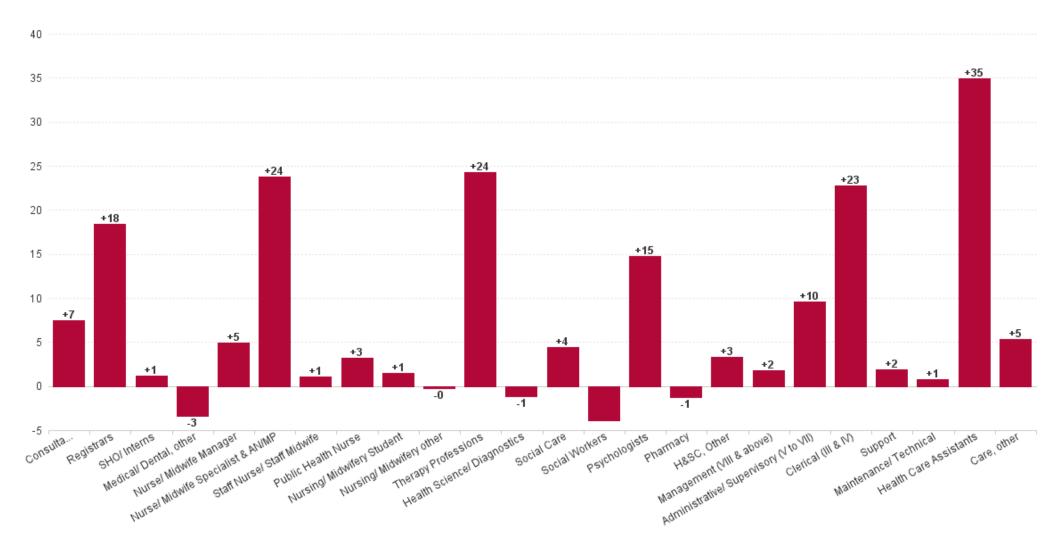

## WTE Change by Staff Category

WTE change since DEC 2019 WTE change since DEC 2023(1) WTE change since DEC 2023

ŀĿ

## **Employment Report : JAN 2024**

| Employment by Staff Group JAN 2024       | WTE<br>DEC<br>2019 | WTE<br>DEC<br>2022 | WTE<br>DEC<br>2023(1) | WTE<br>JAN<br>2024 | WTE<br>change<br>since<br>DEC 2019 | % WTE<br>Change<br>since Dec<br>2019 | WTE<br>change<br>since<br>DEC 2023<br>(1) | % WTE<br>Change<br>since Dec<br>2023 | WTE<br>change<br>since<br>DEC 2022 | No.<br>JAN<br>2024 |
|------------------------------------------|--------------------|--------------------|-----------------------|--------------------|------------------------------------|--------------------------------------|-------------------------------------------|--------------------------------------|------------------------------------|--------------------|
| Overall                                  | 3,378              | 3,620              | 3,789                 | 3,803              | +425                               | +12.6%                               | +14                                       | +0.4%                                | +183                               | 4,365              |
| Consultants                              | 48                 | 58                 | 65                    | 67                 | +19                                | +39.0%                               | +2                                        | +2.8%                                | +9                                 | 77                 |
| Registrars                               | 49                 | 63                 | 76                    | 80                 | +31                                | +63.9%                               | +4                                        | +5.7%                                | +17                                | 91                 |
| SHO/ Interns                             | 16                 | 16                 | 20                    | 16                 | +1                                 | +6.2%                                | -4                                        | -17.7%                               | +0                                 | 25                 |
| Medical/ Dental, other                   | 51                 | 49                 | 47                    | 46                 | -5                                 | -9.7%                                | -1                                        | -2.1%                                | -2                                 | 68                 |
| Medical & Dental                         | 164                | 186                | 208                   | 210                | +46                                | +28.1%                               | +2                                        | +0.8%                                | +24                                | 261                |
| Nurse/ Midwife Manager                   | 211                | 210                | 221                   | 218                | +7                                 | +3.5%                                | -3                                        | -1.3%                                | +8                                 | 228                |
| Nurse/ Midwife Specialist & AN/MP        | 21                 | 37                 | 61                    | 62                 | +42                                | +201.6%                              | +1                                        | +1.6%                                | +26                                | 67                 |
| Staff Nurse/ Staff Midwife               | 542                | 556                | 567                   | 564                | +23                                | +4.2%                                | -2                                        | -0.4%                                | +9                                 | 621                |
| Public Health Nurse                      | 117                | 99                 | 98                    | 100                | -17                                | -14.4%                               | +2                                        | +1.8%                                | +1                                 | 115                |
| Nursing/ Midwifery awaiting registration |                    |                    |                       | 1                  | +1                                 |                                      | +1                                        |                                      | +1                                 | 1                  |
| Post-registration Nurse/ Midwife Student | 14                 | 7                  | 6                     | 5                  | -9                                 | -63.0%                               | -1                                        | -15.3%                               | -2                                 | 5                  |
| Pre-registration Nurse/ Midwife Intern   |                    |                    |                       | 3                  | +3                                 |                                      | +3                                        |                                      | +3                                 | 15                 |
| Nursing/ Midwifery Student               | 14                 | 7                  | 6                     | 9                  | -5                                 | -36.4%                               | +3                                        | +45.4%                               | +1                                 | 21                 |
| Nursing/ Midwifery other                 | 2                  | 5                  | 4                     | 5                  | +3                                 | +130.0%                              | +1                                        | +15.0%                               | 0                                  | 5                  |
| Nursing & Midwifery                      | 905                | 913                | 957                   | 958                | +52                                | +5.8%                                | +1                                        | +0.1%                                | +45                                | 1,057              |
| Therapy Professions                      | 238                | 252                | 283                   | 277                | +39                                | +16.4%                               | -6                                        | -2.0%                                | +25                                | 334                |
| Health Science/ Diagnostics              | 18                 | 17                 | 17                    | 17                 | -1                                 | -4.9%                                | 0                                         | -0.4%                                | +0                                 | 20                 |
| Social Care                              | 364                | 413                | 406                   | 407                | +43                                | +11.8%                               | +2                                        | +0.4%                                | -6                                 | 465                |
| Pharmacy                                 | 4                  | 9                  | 7                     | 8                  | +4                                 | +108.5%                              | +0                                        | +2.7%                                | -1                                 | 11                 |
| Psychologists                            | 56                 | 68                 | 80                    | 81                 | +25                                | +43.9%                               | +1                                        | +0.9%                                | +13                                | 94                 |
| Social Workers                           | 57                 | 71                 | 70                    | 68                 | +11                                | +18.4%                               | -3                                        | -3.7%                                | -4                                 | 76                 |
| H&SC, Other                              | 14                 | 17                 | 26                    | 22                 | +8                                 | +54.3%                               | -4                                        | -14.7%                               | +5                                 | 27                 |
| Health & Social Care Professionals       | 752                | 847                | 889                   | 880                | +128                               | +17.0%                               | -9                                        | -1.1%                                | +33                                | 1,027              |
| Management (VIII & above)                | 68                 | 95                 | 89                    | 89                 | +21                                | +31.1%                               | 0                                         | -0.4%                                | -6                                 | 94                 |
| Administrative/ Supervisory (V to VII)   | 170                | 241                | 251                   | 255                | +85                                | +49.9%                               | +4                                        | +1.6%                                | +14                                | 281                |
| Clerical (III & IV)                      | 237                | 259                | 286                   | 289                | +52                                | +21.9%                               | +3                                        | +1.0%                                | +30                                | 332                |
| Management & Administrative              | 475                | 596                | 627                   | 633                | +158                               | +33.3%                               | +7                                        | +1.0%                                | +37                                | 707                |
| Support                                  | 191                | 177                | 180                   | 180                | -11                                | -5.7%                                | +0                                        | +0.2%                                | +4                                 | 216                |
| Maintenance/ Technical                   | 23                 | 22                 | 24                    | 24                 | +1                                 | +4.1%                                | 0                                         | -1.7%                                | +1                                 | 26                 |
| General Support                          | 214                | 199                | 204                   | 204                | -10                                | -4.7%                                | 0                                         | 0.0%                                 | +5                                 | 242                |
| Health Care Assistants                   | 538                | 556                | 585                   | 591                | +53                                | +9.8%                                | +6                                        | +1.0%                                | +35                                | 660                |
| Care, other                              | 330                | 324                | 319                   | 328                | -2                                 | -0.6%                                | +9                                        | +2.8%                                | +5                                 | 411                |
| Patient & Client Care                    | 869                | 880                | 904                   | 919                | +51                                | +5.8%                                | +15                                       | +1.6%                                | +39                                | 1,071              |