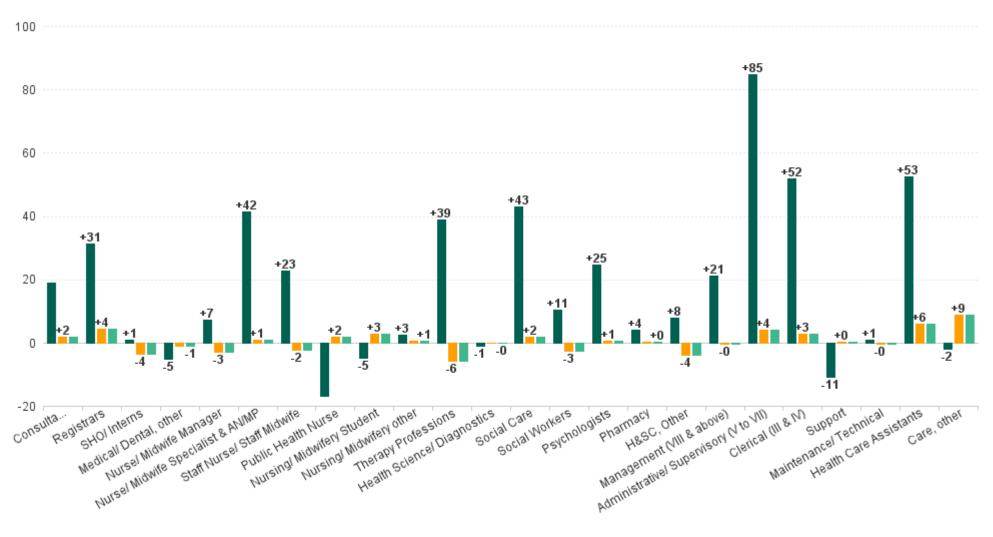

## **Employment Report : JAN 2024**

| Employment by Staff Group JAN 2024       | WTE<br>DEC<br>2019 | WTE<br>DEC<br>2022 | WTE<br>DEC<br>2023(1) | WTE<br>JAN<br>2024 | WTE<br>change<br>since<br>DEC 2019 | % WTE<br>Change<br>since Dec<br>2019 | WTE<br>change<br>since<br>DEC 2023<br>(1) | % WTE<br>Change<br>since Dec<br>2023 | WTE<br>change<br>since<br>DEC 2022 | No.<br>JAN<br>2024 |
|------------------------------------------|--------------------|--------------------|-----------------------|--------------------|------------------------------------|--------------------------------------|-------------------------------------------|--------------------------------------|------------------------------------|--------------------|
| Overall                                  | 3,378              | 3,620              | 3,789                 | 3,803              | +425                               | +12.6%                               | +14                                       | +0.4%                                | +183                               | 4,365              |
| Consultants                              | 48                 | 58                 | 65                    | 67                 | +19                                | +39.0%                               | +2                                        | +2.8%                                | +9                                 | 77                 |
| Registrars                               | 49                 | 63                 | 76                    | 80                 | +31                                | +63.9%                               | +4                                        | +5.7%                                | +17                                | 91                 |
| SHO/ Interns                             | 16                 | 16                 | 20                    | 16                 | +1                                 | +6.2%                                | -4                                        | -17.7%                               | +0                                 | 25                 |
| Medical/ Dental, other                   | 51                 | 49                 | 47                    | 46                 | -5                                 | -9.7%                                | -1                                        | -2.1%                                | -2                                 | 68                 |
| Medical & Dental                         | 164                | 186                | 208                   | 210                | +46                                | +28.1%                               | +2                                        | +0.8%                                | +24                                | 261                |
| Nurse/ Midwife Manager                   | 211                | 210                | 221                   | 218                | +7                                 | +3.5%                                | -3                                        | -1.3%                                | +8                                 | 228                |
| Nurse/ Midwife Specialist & AN/MP        | 21                 | 37                 | 61                    | 62                 | +42                                | +201.6%                              | +1                                        | +1.6%                                | +26                                | 67                 |
| Staff Nurse/ Staff Midwife               | 542                | 556                | 567                   | 564                | +23                                | +4.2%                                | -2                                        | -0.4%                                | +9                                 | 621                |
| Public Health Nurse                      | 117                | 99                 | 98                    | 100                | -17                                | -14.4%                               | +2                                        | +1.8%                                | +1                                 | 115                |
| Nursing/ Midwifery awaiting registration |                    |                    |                       | 1                  | +1                                 |                                      | +1                                        |                                      | +1                                 | 1                  |
| Post-registration Nurse/ Midwife Student | 14                 | 7                  | 6                     | 5                  | -9                                 | -63.0%                               | -1                                        | -15.3%                               | -2                                 | 5                  |
| Pre-registration Nurse/ Midwife Intern   |                    |                    |                       | 3                  | +3                                 |                                      | +3                                        |                                      | +3                                 | 15                 |
| Nursing/ Midwifery Student               | 14                 | 7                  | 6                     | 9                  | -5                                 | -36.4%                               | +3                                        | +45.4%                               | +1                                 | 21                 |
| Nursing/ Midwifery other                 | 2                  | 5                  | 4                     | 5                  | +3                                 | +130.0%                              | +1                                        | +15.0%                               | 0                                  | 5                  |
| Nursing & Midwifery                      | 905                | 913                | 957                   | 958                | +52                                | +5.8%                                | +1                                        | +0.1%                                | +45                                | 1,057              |
| Therapy Professions                      | 238                | 252                | 283                   | 277                | +39                                | +16.4%                               | -6                                        | -2.0%                                | +25                                | 334                |
| Health Science/ Diagnostics              | 18                 | 17                 | 17                    | 17                 | -1                                 | -4.9%                                | 0                                         | -0.4%                                | +0                                 | 20                 |
| Social Care                              | 364                | 413                | 406                   | 407                | +43                                | +11.8%                               | +2                                        | +0.4%                                | -6                                 | 465                |
| Pharmacy                                 | 4                  | 9                  | 7                     | 8                  | +4                                 | +108.5%                              | +0                                        | +2.7%                                | -1                                 | 11                 |
| Psychologists                            | 56                 | 68                 | 80                    | 81                 | +25                                | +43.9%                               | +1                                        | +0.9%                                | +13                                | 94                 |
| Social Workers                           | 57                 | 71                 | 70                    | 68                 | +11                                | +18.4%                               | -3                                        | -3.7%                                | -4                                 | 76                 |
| H&SC, Other                              | 14                 | 17                 | 26                    | 22                 | +8                                 | +54.3%                               | -4                                        | -14.7%                               | +5                                 | 27                 |
| Health & Social Care Professionals       | 752                | 847                | 889                   | 880                | +128                               | +17.0%                               | -9                                        | -1.1%                                | +33                                | 1,027              |
| Management (VIII & above)                | 68                 | 95                 | 89                    | 89                 | +21                                | +31.1%                               | 0                                         | -0.4%                                | -6                                 | 94                 |
| Administrative/ Supervisory (V to VII)   | 170                | 241                | 251                   | 255                | +85                                | +49.9%                               | +4                                        | +1.6%                                | +14                                | 281                |
| Clerical (III & IV)                      | 237                | 259                | 286                   | 289                | +52                                | +21.9%                               | +3                                        | +1.0%                                | +30                                | 332                |
| Management & Administrative              | 475                | 596                | 627                   | 633                | +158                               | +33.3%                               | +7                                        | +1.0%                                | +37                                | 707                |
| Support                                  | 191                | 177                | 180                   | 180                | -11                                | -5.7%                                | +0                                        | +0.2%                                | +4                                 | 216                |
| Maintenance/ Technical                   | 23                 | 22                 | 24                    | 24                 | +1                                 | +4.1%                                | 0                                         | -1.7%                                | +1                                 | 26                 |
| General Support                          | 214                | 199                | 204                   | 204                | -10                                | -4.7%                                | 0                                         | 0.0%                                 | +5                                 | 242                |
| Health Care Assistants                   | 538                | 556                | 585                   | 591                | +53                                | +9.8%                                | +6                                        | +1.0%                                | +35                                | 660                |
| Care, other                              | 330                | 324                | 319                   | 328                | -2                                 | -0.6%                                | +9                                        | +2.8%                                | +5                                 | 411                |
| Patient & Client Care                    | 869                | 880                | 904                   | 919                | +51                                | +5.8%                                | +15                                       | +1.6%                                | +39                                | 1,071              |

#### **Health Service Executive**

| HSE&S38 JAN 2024                         | WTE<br>DEC<br>2019 | WTE<br>DEC<br>2022 | WTE<br>DEC<br>2023(1) | WTE<br>JAN<br>2024 | WTE<br>change<br>since<br>DEC<br>2019 | % WTE<br>Change<br>since<br>Dec<br>2019 | WTE<br>change<br>since<br>DEC<br>2023(1) | % WTE<br>Change<br>since<br>Dec<br>2023 | WTE<br>change<br>since<br>DEC<br>2022 | No.<br>JAN<br>2024 |
|------------------------------------------|--------------------|--------------------|-----------------------|--------------------|---------------------------------------|-----------------------------------------|------------------------------------------|-----------------------------------------|---------------------------------------|--------------------|
| Total Health Service Executive           | 1,605              | 1,772              | 1,909                 | 1,922              | +317                                  | +19.8%                                  | +14                                      | +0.7%                                   | +150                                  | 2,174              |
| Consultants                              | 23                 | 27                 | 29                    | 30                 | +7                                    | +31.5%                                  | +1                                       | +3.0%                                   | +3                                    | 34                 |
| Registrars                               | 30                 | 41                 | 57                    | 59                 | +29                                   | +97.3%                                  | +2                                       | +3.5%                                   | +18                                   | 63                 |
| SHO/ Interns                             | 4                  | 3                  | 4                     | 3                  | -1                                    | -25.0%                                  | -1                                       | -25.0%                                  | +0                                    | 3                  |
| Medical/ Dental, other                   | 49                 | 48                 | 45                    | 45                 | -4                                    | -8.1%                                   | +0                                       | +0.0%                                   | -2                                    | 67                 |
| Medical & Dental                         | 106                | 118                | 135                   | 137                | +31                                   | +29.6%                                  | +2                                       | +1.4%                                   | +19                                   | 167                |
| Nurse/ Midwife Manager                   | 138                | 138                | 142                   | 141                | +4                                    | +2.6%                                   | -1                                       | -0.8%                                   | +3                                    | 148                |
| Nurse/ Midwife Specialist & AN/MP        | 15                 | 20                 | 40                    | 42                 | +26                                   | +170.6%                                 | +2                                       | +4.0%                                   | +22                                   | 43                 |
| Staff Nurse/ Staff Midwife               | 286                | 303                | 313                   | 308                | +22                                   | +7.8%                                   | -5                                       | -1.6%                                   | +5                                    | 345                |
| Public Health Nurse                      | 117                | 99                 | 98                    | 100                | -17                                   | -14.4%                                  | +2                                       | +1.8%                                   | +1                                    | 115                |
| Nursing/ Midwifery awaiting registration |                    |                    |                       | 1                  | +1                                    |                                         | +1                                       |                                         | +1                                    | 1                  |
| Post-registration Nursel Midwife Student | 14                 | 7                  | 6                     | 5                  | -9                                    | -63.0%                                  | -2                                       | -15.3%                                  | -2                                    | 5                  |
| Pre-registration Nurse/ Midwife Intern   |                    |                    |                       | 3                  | +3                                    |                                         | +2                                       |                                         | +3                                    | 15                 |
| Nursing/ Midwifery Student               | 14                 | 7                  | 6                     | 9                  | -5                                    | -36.4%                                  | +3                                       | +45.4%                                  | +1                                    | 21                 |
| Nursing/ Midwifery other                 | 2                  | 4                  | 3                     | 4                  | +2                                    | +80.0%                                  | +1                                       | +20.0%                                  | -0                                    | 4                  |
| Nursing & Midwifery                      | 571                | 571                | 603                   | 603                | +32                                   | +5.6%                                   | +0                                       | +0.1%                                   | +32                                   | 676                |
| Therapy Professions                      | 158                | 173                | 208                   | 209                | +51                                   | +32.3%                                  | +1                                       | +0.7%                                   | +36                                   | 251                |
| Health Science/ Diagnostics              | 17                 | 15                 | 16                    | 16                 | -1                                    | -5.3%                                   | -0                                       | -0.4%                                   | +0                                    | 17                 |
| Social Care                              | 11                 | 11                 | 14                    | 14                 | +3                                    | +24.7%                                  | -0                                       | -2.1%                                   | +3                                    | 15                 |
| Pharmacy                                 | 2                  | 7                  | 5                     | 6                  | +4                                    | +210.0%                                 | +0                                       | +8.3%                                   | -1                                    | 7                  |
| Psychologists                            | 38                 | 39                 | 48                    | 50                 | +12                                   | +30.3%                                  | +1                                       | +2.6%                                   | +10                                   | 56                 |
| Social Workers                           | 26                 | 39                 | 38                    | 38                 | +12                                   | +44.4%                                  | -0                                       | -0.6%                                   | -1                                    | 42                 |
| H&SC, Other                              | 8                  | 16                 | 18                    | 18                 | +10                                   | +115.4%                                 | +0                                       | +1.2%                                   | +2                                    | 22                 |
| Health & Social Care Professionals       | 260                | 300                | 347                   | 349                | +90                                   | +34.4%                                  | +3                                       | +0.8%                                   | +49                                   | 410                |
| Management (VIII & above)                | 35                 | 53                 | 54                    | 54                 | +20                                   | +57.4%                                  | +1                                       | +1.0%                                   | +1                                    | 55                 |
| Administrative/ Supervisory (V to VII)   | 91                 | 145                | 146                   | 145                | +54                                   | +59.6%                                  | -1                                       | -0.8%                                   | -1                                    | 151                |
| Clerical (III & IV)                      | 134                | 162                | 179                   | 186                | +52                                   | +38.5%                                  | +7                                       | +3.8%                                   | +24                                   | 204                |
| Management & Administrative              | 260                | 361                | 379                   | 385                | +126                                  | +48.4%                                  | +6                                       | +1.6%                                   | +25                                   | 410                |
| Support                                  | 85                 | 73                 | 73                    | 72                 | -13                                   | -14.7%                                  | -0                                       | -0.5%                                   | -1                                    | 84                 |
| Maintenance/ Technical                   | 3                  | 2                  | 1                     | 1                  | -2                                    | -65.6%                                  | +0                                       | +0.0%                                   | -1                                    | 1                  |
| General Support                          | 88                 | 75                 | 74                    | 73                 | -14                                   | -16.4%                                  | -0                                       | -0.5%                                   | -2                                    | 85                 |
| Health Care Assistants                   | 267                | 279                | 290                   | 290                | +24                                   | +8.9%                                   | +1                                       | +0.2%                                   | +12                                   | 328                |
| Care, other                              | 54                 | 68                 | 81                    | 83                 | +29                                   | +53.3%                                  | +2                                       | +2.8%                                   | +15                                   | 98                 |
| Patient & Client Care                    | 321                | 347                | 371                   | 374                | +53                                   | +16.5%                                  | +3                                       | +0.8%                                   | +27                                   | 426                |