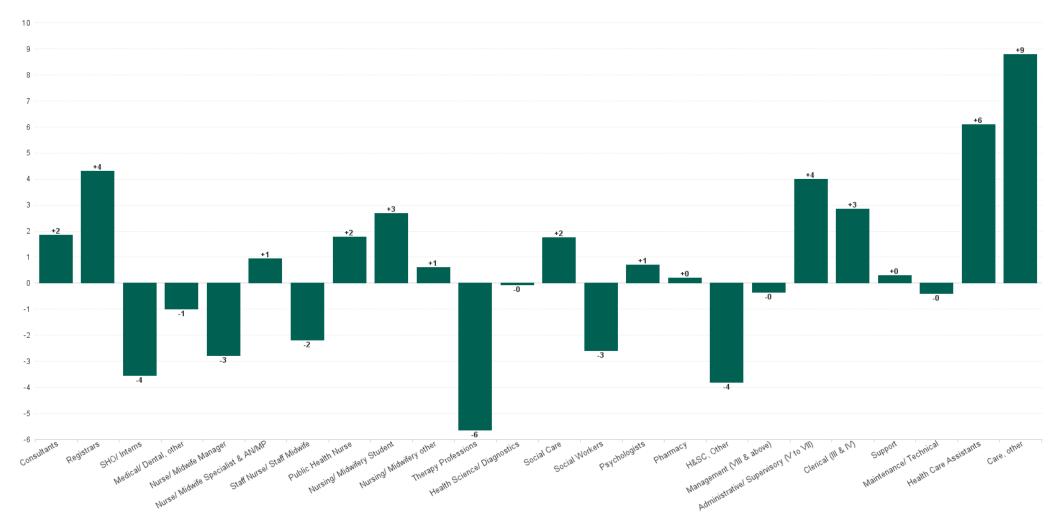

## **Employment Report : JAN 2024**

| Employment by Staff Group JAN 2024       | WTE<br>DEC<br>2019 | WTE<br>DEC<br>2022 | WTE<br>DEC<br>2023(1) | WTE<br>JAN<br>2024 | WTE<br>change<br>since<br>DEC 2019 | % WTE<br>Change<br>since Dec<br>2019 | WTE<br>change<br>since<br>DEC 2023<br>(1) | % WTE<br>Change<br>since Dec<br>2023 | WTE<br>change<br>since<br>DEC 2022 | No.<br>JAN<br>2024 |
|------------------------------------------|--------------------|--------------------|-----------------------|--------------------|------------------------------------|--------------------------------------|-------------------------------------------|--------------------------------------|------------------------------------|--------------------|
| Overall                                  | 3,378              | 3,620              | 3,789                 | 3,803              | +425                               | +12.6%                               | +14                                       | +0.4%                                | +183                               | 4,365              |
| Consultants                              | 48                 | 58                 | 65                    | 67                 | +19                                | +39.0%                               | +2                                        | +2.8%                                | +9                                 | 77                 |
| Registrars                               | 49                 | 63                 | 76                    | 80                 | +31                                | +63.9%                               | +4                                        | +5.7%                                | +17                                | 91                 |
| SHO/ Interns                             | 16                 | 16                 | 20                    | 16                 | +1                                 | +6.2%                                | -4                                        | -17.7%                               | +0                                 | 25                 |
| Medical/ Dental, other                   | 51                 | 49                 | 47                    | 46                 | -5                                 | -9.7%                                | -1                                        | -2.1%                                | -2                                 | 68                 |
| Medical & Dental                         | 164                | 186                | 208                   | 210                | +46                                | +28.1%                               | +2                                        | +0.8%                                | +24                                | 261                |
| Nurse/ Midwife Manager                   | 211                | 210                | 221                   | 218                | +7                                 | +3.5%                                | -3                                        | -1.3%                                | +8                                 | 228                |
| Nurse/ Midwife Specialist & AN/MP        | 21                 | 37                 | 61                    | 62                 | +42                                | +201.6%                              | +1                                        | +1.6%                                | +26                                | 67                 |
| Staff Nurse/ Staff Midwife               | 542                | 556                | 567                   | 564                | +23                                | +4.2%                                | -2                                        | -0.4%                                | +9                                 | 621                |
| Public Health Nurse                      | 117                | 99                 | 98                    | 100                | -17                                | -14.4%                               | +2                                        | +1.8%                                | +1                                 | 115                |
| Nursing/ Midwifery awaiting registration |                    |                    |                       | 1                  | +1                                 |                                      | +1                                        |                                      | +1                                 | 1                  |
| Post-registration Nurse/ Midwife Student | 14                 | 7                  | 6                     | 5                  | -9                                 | -63.0%                               | -1                                        | -15.3%                               | -2                                 | 5                  |
| Pre-registration Nurse/ Midwife Intern   |                    |                    |                       | 3                  | +3                                 |                                      | +3                                        |                                      | +3                                 | 15                 |
| Nursing/ Midwifery Student               | 14                 | 7                  | 6                     | 9                  | -5                                 | -36.4%                               | +3                                        | +45.4%                               | +1                                 | 21                 |
| Nursing/ Midwifery other                 | 2                  | 5                  | 4                     | 5                  | +3                                 | +130.0%                              | +1                                        | +15.0%                               | 0                                  | 5                  |
| Nursing & Midwifery                      | 905                | 913                | 957                   | 958                | +52                                | +5.8%                                | +1                                        | +0.1%                                | +45                                | 1,057              |
| Therapy Professions                      | 238                | 252                | 283                   | 277                | +39                                | +16.4%                               | -6                                        | -2.0%                                | +25                                | 334                |
| Health Science/ Diagnostics              | 18                 | 17                 | 17                    | 17                 | -1                                 | -4.9%                                | 0                                         | -0.4%                                | +0                                 | 20                 |
| Social Care                              | 364                | 413                | 406                   | 407                | +43                                | +11.8%                               | +2                                        | +0.4%                                | -6                                 | 465                |
| Pharmacy                                 | 4                  | 9                  | 7                     | 8                  | +4                                 | +108.5%                              | +0                                        | +2.7%                                | -1                                 | 11                 |
| Psychologists                            | 56                 | 68                 | 80                    | 81                 | +25                                | +43.9%                               | +1                                        | +0.9%                                | +13                                | 94                 |
| Social Workers                           | 57                 | 71                 | 70                    | 68                 | +11                                | +18.4%                               | -3                                        | -3.7%                                | -4                                 | 76                 |
| H&SC, Other                              | 14                 | 17                 | 26                    | 22                 | +8                                 | +54.3%                               | -4                                        | -14.7%                               | +5                                 | 27                 |
| Health & Social Care Professionals       | 752                | 847                | 889                   | 880                | +128                               | +17.0%                               | -9                                        | -1.1%                                | +33                                | 1,027              |
| Management (VIII & above)                | 68                 | 95                 | 89                    | 89                 | +21                                | +31.1%                               | 0                                         | -0.4%                                | -6                                 | 94                 |
| Administrative/ Supervisory (V to VII)   | 170                | 241                | 251                   | 255                | +85                                | +49.9%                               | +4                                        | +1.6%                                | +14                                | 281                |
| Clerical (III & IV)                      | 237                | 259                | 286                   | 289                | +52                                | +21.9%                               | +3                                        | +1.0%                                | +30                                | 332                |
| Management & Administrative              | 475                | 596                | 627                   | 633                | +158                               | +33.3%                               | +7                                        | +1.0%                                | +37                                | 707                |
| Support                                  | 191                | 177                | 180                   | 180                | -11                                | -5.7%                                | +0                                        | +0.2%                                | +4                                 | 216                |
| Maintenance/ Technical                   | 23                 | 22                 | 24                    | 24                 | +1                                 | +4.1%                                | 0                                         | -1.7%                                | +1                                 | 26                 |
| General Support                          | 214                | 199                | 204                   | 204                | -10                                | -4.7%                                | 0                                         | 0.0%                                 | +5                                 | 242                |
| Health Care Assistants                   | 538                | 556                | 585                   | 591                | +53                                | +9.8%                                | +6                                        | +1.0%                                | +35                                | 660                |
| Care, other                              | 330                | 324                | 319                   | 328                | -2                                 | -0.6%                                | +9                                        | +2.8%                                | +5                                 | 411                |
| Patient & Client Care                    | 869                | 880                | 904                   | 919                | +51                                | +5.8%                                | +15                                       | +1.6%                                | +39                                | 1,071              |

#### **Health Service Executive**

| HSE&S38 JAN 2024                         | WTE<br>DEC<br>2019 | WTE<br>DEC<br>2022 | WTE<br>DEC<br>2023(1) | WTE<br>JAN<br>2024 | WTE<br>change<br>since<br>DEC<br>2019 | % WTE<br>Change<br>since<br>Dec<br>2019 | WTE<br>change<br>since<br>DEC<br>2023(1) | % WTE<br>Change<br>since<br>Dec<br>2023 | WTE<br>change<br>since<br>DEC<br>2022 | No.<br>JAN<br>2024 |
|------------------------------------------|--------------------|--------------------|-----------------------|--------------------|---------------------------------------|-----------------------------------------|------------------------------------------|-----------------------------------------|---------------------------------------|--------------------|
| Total Health Service Executive           | 1,605              | 1,772              | 1,909                 | 1,922              | +317                                  | +19.8%                                  | +14                                      | +0.7%                                   | +150                                  | 2,174              |
| Consultants                              | 23                 | 27                 | 29                    | 30                 | +7                                    | +31.5%                                  | +1                                       | +3.0%                                   | +3                                    | 34                 |
| Registrars                               | 30                 | 41                 | 57                    | 59                 | +29                                   | +97.3%                                  | +2                                       | +3.5%                                   | +18                                   | 63                 |
| SHO/ Interns                             | 4                  | 3                  | 4                     | 3                  | -1                                    | -25.0%                                  | -1                                       | -25.0%                                  | +0                                    | 3                  |
| Medical/ Dental, other                   | 49                 | 48                 | 45                    | 45                 | -4                                    | -8.1%                                   | +0                                       | +0.0%                                   | -2                                    | 67                 |
| Medical & Dental                         | 106                | 118                | 135                   | 137                | +31                                   | +29.6%                                  | +2                                       | +1.4%                                   | +19                                   | 167                |
| Nurse/ Midwife Manager                   | 138                | 138                | 142                   | 141                | +4                                    | +2.6%                                   | -1                                       | -0.8%                                   | +3                                    | 148                |
| Nurse/ Midwife Specialist & AN/MP        | 15                 | 20                 | 40                    | 42                 | +26                                   | +170.6%                                 | +2                                       | +4.0%                                   | +22                                   | 43                 |
| Staff Nurse/ Staff Midwife               | 286                | 303                | 313                   | 308                | +22                                   | +7.8%                                   | -5                                       | -1.6%                                   | +5                                    | 345                |
| Public Health Nurse                      | 117                | 99                 | 98                    | 100                | -17                                   | -14.4%                                  | +2                                       | +1.8%                                   | +1                                    | 115                |
| Nursing/ Midwifery awaiting registration |                    |                    |                       | 1                  | +1                                    |                                         | +1                                       |                                         | +1                                    | 1                  |
| Post-registration Nursel Midwife Student | 14                 | 7                  | 6                     | 5                  | -9                                    | -63.0%                                  | -2                                       | -15.3%                                  | -2                                    | 5                  |
| Pre-registration Nurse/ Midwife Intern   |                    |                    |                       | 3                  | +3                                    |                                         | +2                                       |                                         | +3                                    | 15                 |
| Nursing/ Midwifery Student               | 14                 | 7                  | 6                     | 9                  | -5                                    | -36.4%                                  | +3                                       | +45.4%                                  | +1                                    | 21                 |
| Nursing/ Midwifery other                 | 2                  | 4                  | 3                     | 4                  | +2                                    | +80.0%                                  | +1                                       | +20.0%                                  | -0                                    | 4                  |
| Nursing & Midwifery                      | 571                | 571                | 603                   | 603                | +32                                   | +5.6%                                   | +0                                       | +0.1%                                   | +32                                   | 676                |
| Therapy Professions                      | 158                | 173                | 208                   | 209                | +51                                   | +32.3%                                  | +1                                       | +0.7%                                   | +36                                   | 251                |
| Health Science/ Diagnostics              | 17                 | 15                 | 16                    | 16                 | -1                                    | -5.3%                                   | -0                                       | -0.4%                                   | +0                                    | 17                 |
| Social Care                              | 11                 | 11                 | 14                    | 14                 | +3                                    | +24.7%                                  | -0                                       | -2.1%                                   | +3                                    | 15                 |
| Pharmacy                                 | 2                  | 7                  | 5                     | 6                  | +4                                    | +210.0%                                 | +0                                       | +8.3%                                   | -1                                    | 7                  |
| Psychologists                            | 38                 | 39                 | 48                    | 50                 | +12                                   | +30.3%                                  | +1                                       | +2.6%                                   | +10                                   | 56                 |
| Social Workers                           | 26                 | 39                 | 38                    | 38                 | +12                                   | +44.4%                                  | -0                                       | -0.6%                                   | -1                                    | 42                 |
| H&SC, Other                              | 8                  | 16                 | 18                    | 18                 | +10                                   | +115.4%                                 | +0                                       | +1.2%                                   | +2                                    | 22                 |
| Health & Social Care Professionals       | 260                | 300                | 347                   | 349                | +90                                   | +34.4%                                  | +3                                       | +0.8%                                   | +49                                   | 410                |
| Management (VIII & above)                | 35                 | 53                 | 54                    | 54                 | +20                                   | +57.4%                                  | +1                                       | +1.0%                                   | +1                                    | 55                 |
| Administrative/ Supervisory (V to VII)   | 91                 | 145                | 146                   | 145                | +54                                   | +59.6%                                  | -1                                       | -0.8%                                   | -1                                    | 151                |
| Clerical (III & IV)                      | 134                | 162                | 179                   | 186                | +52                                   | +38.5%                                  | +7                                       | +3.8%                                   | +24                                   | 204                |
| Management & Administrative              | 260                | 361                | 379                   | 385                | +126                                  | +48.4%                                  | +6                                       | +1.6%                                   | +25                                   | 410                |
| Support                                  | 85                 | 73                 | 73                    | 72                 | -13                                   | -14.7%                                  | -0                                       | -0.5%                                   | -1                                    | 84                 |
| Maintenance/ Technical                   | 3                  | 2                  | 1                     | 1                  | -2                                    | -65.6%                                  | +0                                       | +0.0%                                   | -1                                    | 1                  |
| General Support                          | 88                 | 75                 | 74                    | 73                 | -14                                   | -16.4%                                  | -0                                       | -0.5%                                   | -2                                    | 85                 |
| Health Care Assistants                   | 267                | 279                | 290                   | 290                | +24                                   | +8.9%                                   | +1                                       | +0.2%                                   | +12                                   | 328                |
| Care, other                              | 54                 | 68                 | 81                    | 83                 | +29                                   | +53.3%                                  | +2                                       | +2.8%                                   | +15                                   | 98                 |
| Patient & Client Care                    | 321                | 347                | 371                   | 374                | +53                                   | +16.5%                                  | +3                                       | +0.8%                                   | +27                                   | 426                |