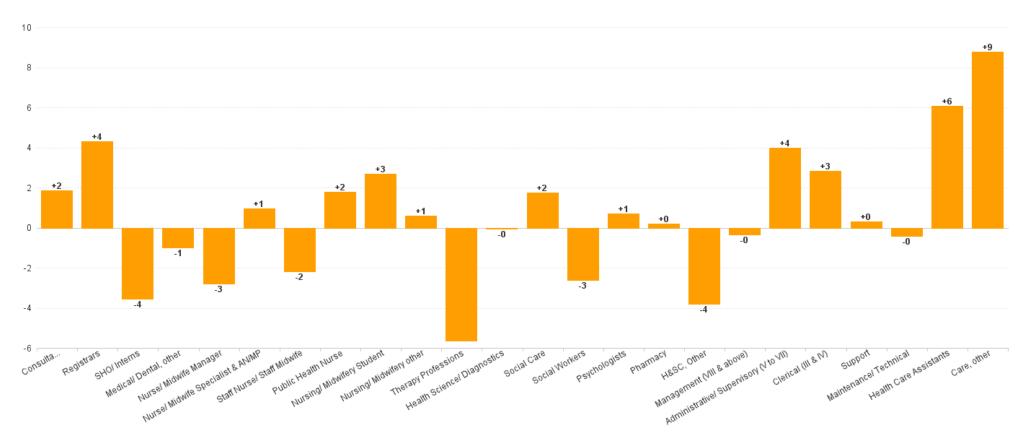

## WTE Change by Staff Category

WTE change since DEC 2019 WTE change since DEC 2023(1) WTE change since DEC 2023

ŀĿ

## **Employment Report : JAN 2024**

| Employment by Staff Group JAN 2024       | WTE<br>DEC<br>2019 | WTE<br>DEC<br>2022 | WTE<br>DEC<br>2023(1) | WTE<br>JAN<br>2024 | WTE<br>change<br>since<br>DEC 2019 | % WTE<br>Change<br>since Dec<br>2019 | WTE<br>change<br>since<br>DEC 2023<br>(1) | % WTE<br>Change<br>since Dec<br>2023 | WTE<br>change<br>since<br>DEC 2022 | No.<br>JAN<br>2024 |
|------------------------------------------|--------------------|--------------------|-----------------------|--------------------|------------------------------------|--------------------------------------|-------------------------------------------|--------------------------------------|------------------------------------|--------------------|
| Overall                                  | 3,378              | 3,620              | 3,789                 | 3,803              | +425                               | +12.6%                               | +14                                       | +0.4%                                | +183                               | 4,365              |
| Consultants                              | 48                 | 58                 | 65                    | 67                 | +19                                | +39.0%                               | +2                                        | +2.8%                                | +9                                 | 77                 |
| Registrars                               | 49                 | 63                 | 76                    | 80                 | +31                                | +63.9%                               | +4                                        | +5.7%                                | +17                                | 91                 |
| SHO/ Interns                             | 16                 | 16                 | 20                    | 16                 | +1                                 | +6.2%                                | -4                                        | -17.7%                               | +0                                 | 25                 |
| Medical/ Dental, other                   | 51                 | 49                 | 47                    | 46                 | -5                                 | -9.7%                                | -1                                        | -2.1%                                | -2                                 | 68                 |
| Medical & Dental                         | 164                | 186                | 208                   | 210                | +46                                | +28.1%                               | +2                                        | +0.8%                                | +24                                | 261                |
| Nurse/ Midwife Manager                   | 211                | 210                | 221                   | 218                | +7                                 | +3.5%                                | -3                                        | -1.3%                                | +8                                 | 228                |
| Nurse/ Midwife Specialist & AN/MP        | 21                 | 37                 | 61                    | 62                 | +42                                | +201.6%                              | +1                                        | +1.6%                                | +26                                | 67                 |
| Staff Nurse/ Staff Midwife               | 542                | 556                | 567                   | 564                | +23                                | +4.2%                                | -2                                        | -0.4%                                | +9                                 | 621                |
| Public Health Nurse                      | 117                | 99                 | 98                    | 100                | -17                                | -14.4%                               | +2                                        | +1.8%                                | +1                                 | 115                |
| Nursing/ Midwifery awaiting registration |                    |                    |                       | 1                  | +1                                 |                                      | +1                                        |                                      | +1                                 | 1                  |
| Post-registration Nurse/ Midwife Student | 14                 | 7                  | 6                     | 5                  | -9                                 | -63.0%                               | -1                                        | -15.3%                               | -2                                 | 5                  |
| Pre-registration Nurse/ Midwife Intern   |                    |                    |                       | 3                  | +3                                 |                                      | +3                                        |                                      | +3                                 | 15                 |
| Nursing/ Midwifery Student               | 14                 | 7                  | 6                     | 9                  | -5                                 | -36.4%                               | +3                                        | +45.4%                               | +1                                 | 21                 |
| Nursing/ Midwifery other                 | 2                  | 5                  | 4                     | 5                  | +3                                 | +130.0%                              | +1                                        | +15.0%                               | 0                                  | 5                  |
| Nursing & Midwifery                      | 905                | 913                | 957                   | 958                | +52                                | +5.8%                                | +1                                        | +0.1%                                | +45                                | 1,057              |
| Therapy Professions                      | 238                | 252                | 283                   | 277                | +39                                | +16.4%                               | -6                                        | -2.0%                                | +25                                | 334                |
| Health Science/ Diagnostics              | 18                 | 17                 | 17                    | 17                 | -1                                 | -4.9%                                | 0                                         | -0.4%                                | +0                                 | 20                 |
| Social Care                              | 364                | 413                | 406                   | 407                | +43                                | +11.8%                               | +2                                        | +0.4%                                | -6                                 | 465                |
| Pharmacy                                 | 4                  | 9                  | 7                     | 8                  | +4                                 | +108.5%                              | +0                                        | +2.7%                                | -1                                 | 11                 |
| Psychologists                            | 56                 | 68                 | 80                    | 81                 | +25                                | +43.9%                               | +1                                        | +0.9%                                | +13                                | 94                 |
| Social Workers                           | 57                 | 71                 | 70                    | 68                 | +11                                | +18.4%                               | -3                                        | -3.7%                                | -4                                 | 76                 |
| H&SC, Other                              | 14                 | 17                 | 26                    | 22                 | +8                                 | +54.3%                               | -4                                        | -14.7%                               | +5                                 | 27                 |
| Health & Social Care Professionals       | 752                | 847                | 889                   | 880                | +128                               | +17.0%                               | -9                                        | -1.1%                                | +33                                | 1,027              |
| Management (VIII & above)                | 68                 | 95                 | 89                    | 89                 | +21                                | +31.1%                               | 0                                         | -0.4%                                | -6                                 | 94                 |
| Administrative/ Supervisory (V to VII)   | 170                | 241                | 251                   | 255                | +85                                | +49.9%                               | +4                                        | +1.6%                                | +14                                | 281                |
| Clerical (III & IV)                      | 237                | 259                | 286                   | 289                | +52                                | +21.9%                               | +3                                        | +1.0%                                | +30                                | 332                |
| Management & Administrative              | 475                | 596                | 627                   | 633                | +158                               | +33.3%                               | +7                                        | +1.0%                                | +37                                | 707                |
| Support                                  | 191                | 177                | 180                   | 180                | -11                                | -5.7%                                | +0                                        | +0.2%                                | +4                                 | 216                |
| Maintenance/ Technical                   | 23                 | 22                 | 24                    | 24                 | +1                                 | +4.1%                                | 0                                         | -1.7%                                | +1                                 | 26                 |
| General Support                          | 214                | 199                | 204                   | 204                | -10                                | -4.7%                                | 0                                         | 0.0%                                 | +5                                 | 242                |
| Health Care Assistants                   | 538                | 556                | 585                   | 591                | +53                                | +9.8%                                | +6                                        | +1.0%                                | +35                                | 660                |
| Care, other                              | 330                | 324                | 319                   | 328                | -2                                 | -0.6%                                | +9                                        | +2.8%                                | +5                                 | 411                |
| Patient & Client Care                    | 869                | 880                | 904                   | 919                | +51                                | +5.8%                                | +15                                       | +1.6%                                | +39                                | 1,071              |