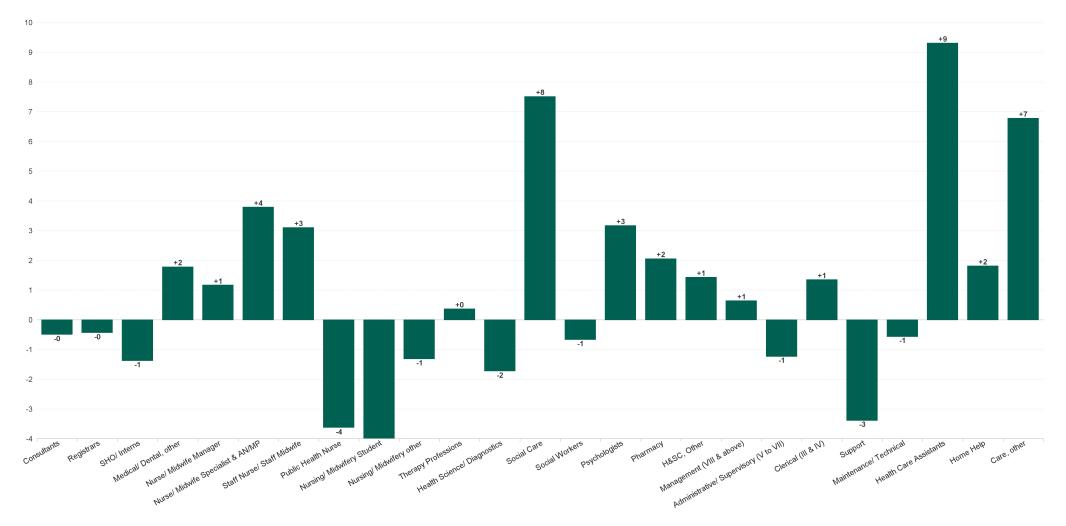

## **Employment Report : DEC 2023**

| Employment by Staff Group DEC 2023       | WTE<br>DEC<br>2019 | WTE<br>DEC<br>2022(1) | WTE<br>NOV<br>2023 | WTE<br>DEC<br>2023 | WTE<br>change<br>since<br>DEC 2019 | % WTE<br>Change<br>since Dec<br>2019 | WTE<br>change<br>since<br>DEC 2022 | % WTE<br>Change<br>since Dec<br>2022 | WTE<br>change<br>since<br>NOV 2023 | No.<br>DEC<br>2023 |
|------------------------------------------|--------------------|-----------------------|--------------------|--------------------|------------------------------------|--------------------------------------|------------------------------------|--------------------------------------|------------------------------------|--------------------|
| Overall                                  | 6,514              | 7,215                 | 7,440              | 7,466              | +951                               | +14.6%                               | +251                               | +3.5%                                | +26                                | 8,554              |
| Consultants                              | 60                 | 63                    | 70                 | 69                 | +10                                | +16.1%                               | +6                                 | +9.9%                                | 0                                  | 73                 |
| Registrars                               | 95                 | 104                   | 105                | 105                | +10                                | +10.3%                               | +1                                 | +1.0%                                | 0                                  | 109                |
| SHO/ Interns                             | 36                 | 47                    | 58                 | 56                 | +20                                | +57.2%                               | +10                                | +20.9%                               | -1                                 | 57                 |
| Medical/ Dental, other                   | 80                 | 63                    | 65                 | 67                 | -14                                | -17.2%                               | +3                                 | +5.5%                                | +2                                 | 97                 |
| Medical & Dental                         | 271                | 276                   | 297                | 297                | +26                                | +9.6%                                | +20                                | +7.4%                                | -1                                 | 336                |
| Nurse/ Midwife Manager                   | 396                | 455                   | 459                | 460                | +64                                | +16.2%                               | +6                                 | +1.2%                                | +1                                 | 487                |
| Nurse/ Midwife Specialist & AN/MP        | 94                 | 133                   | 151                | 155                | +61                                | +64.8%                               | +22                                | +16.4%                               | +4                                 | 170                |
| Staff Nurse/ Staff Midwife               | 993                | 1,060                 | 1,028              | 1,031              | +39                                | +3.9%                                | -28                                | -2.7%                                | +3                                 | 1,174              |
| Public Health Nurse                      | 175                | 164                   | 162                | 158                | -17                                | -10.0%                               | -6                                 | -3.8%                                | -4                                 | 188                |
| Nursing/ Midwifery awaiting registration | 10                 | 3                     | 11                 | 7                  | -2                                 | -24.0%                               | +5                                 | +152.2%                              | -3                                 | 8                  |
| Post-registration Nurse/ Midwife Student | 21                 | 25                    | 11                 | 10                 | -11                                | -52.4%                               | -15                                | -59.6%                               | -1                                 | 10                 |
| Pre-registration Nurse/ Midwife Intern   | 1                  | 0                     | 1                  | 1                  | 0                                  | -27.0%                               | +1                                 | +900.0%                              | +0                                 | 2                  |
| Nursing/ Midwifery Student               | 32                 | 28                    | 22                 | 18                 | -14                                | -42.6%                               | -9                                 | -33.5%                               | -4                                 | 20                 |
| Nursing/ Midwifery other                 | 10                 | 11                    | 10                 | 8                  | -2                                 | -16.3%                               | -3                                 | -26.6%                               | -1                                 | 11                 |
| Nursing & Midwifery                      | 1,700              | 1,851                 | 1,832              | 1,831              | +131                               | +7.7%                                | -20                                | -1.1%                                | -1                                 | 2,050              |
| Therapy Professions                      | 450                | 490                   | 480                | 480                | +30                                | +6.7%                                | -10                                | -2.1%                                | +0                                 | 548                |
| Health Science/ Diagnostics              | 3                  | 11                    | 11                 | 9                  | +6                                 | +184.8%                              | -2                                 | -17.8%                               | -2                                 | 11                 |
| Social Care                              | 371                | 477                   | 490                | 498                | +126                               | +34.0%                               | +20                                | +4.2%                                | +8                                 | 536                |
| Pharmacy                                 | 40                 | 41                    | 43                 | 45                 | +5                                 | +12.9%                               | +4                                 | +10.5%                               | +2                                 | 52                 |
| Psychologists                            | 81                 | 96                    | 106                | 109                | +29                                | +35.7%                               | +13                                | +13.5%                               | +3                                 | 123                |
| Social Workers                           | 105                | 123                   | 128                | 127                | +23                                | +21.8%                               | +5                                 | +3.8%                                | -1                                 | 140                |
| H&SC, Other                              | 44                 | 45                    | 49                 | 51                 | +6                                 | +13.7%                               | +5                                 | +11.5%                               | +1                                 | 59                 |
| Health & Social Care Professionals       | 1,094              | 1,284                 | 1,307              | 1,320              | +225                               | +20.6%                               | +35                                | +2.7%                                | +12                                | 1,469              |
| Management (VIII & above)                | 73                 | 109                   | 97                 | 98                 | +25                                | +34.3%                               | -11                                | -10.2%                               | +1                                 | 99                 |
| Administrative/ Supervisory (V to VII)   | 182                | 287                   | 324                | 323                | +140                               | +77.0%                               | +36                                | +12.6%                               | -1                                 | 338                |
| Clerical (III & IV)                      | 351                | 439                   | 481                | 482                | +131                               | +37.5%                               | +43                                | +9.9%                                | +1                                 | 537                |
| Management & Administrative              | 606                | 834                   | 902                | 903                | +297                               | +49.0%                               | +68                                | +8.2%                                | +1                                 | 974                |
| Support                                  | 410                | 382                   | 376                | 372                | -38                                | -9.3%                                | -10                                | -2.6%                                | -3                                 | 468                |
| Maintenance/ Technical                   | 41                 | 46                    | 53                 | 52                 | +11                                | +26.8%                               | +6                                 | +13.4%                               | -1                                 | 60                 |
| General Support                          | 452                | 428                   | 428                | 424                | -27                                | -6.0%                                | -4                                 | -0.9%                                | -4                                 | 528                |
| Health Care Assistants                   | 1,655              | 1,752                 | 1,864              | 1,873              | +219                               | +13.2%                               | +121                               | +6.9%                                | +9                                 | 2,189              |
| Home Help                                | 127                | 131                   | 146                | 148                | +21                                | +16.8%                               | +18                                | +13.6%                               | +2                                 | 248                |
| Care, other                              | 610                | 659                   | 663                | 670                | +59                                | +9.7%                                | +11                                | +1.7%                                | +7                                 | 760                |
| Patient & Client Care                    | 2,392              | 2,541                 | 2,673              | 2,691              | +299                               | +12.5%                               | +150                               | +5.9%                                | +18                                | 3,197              |