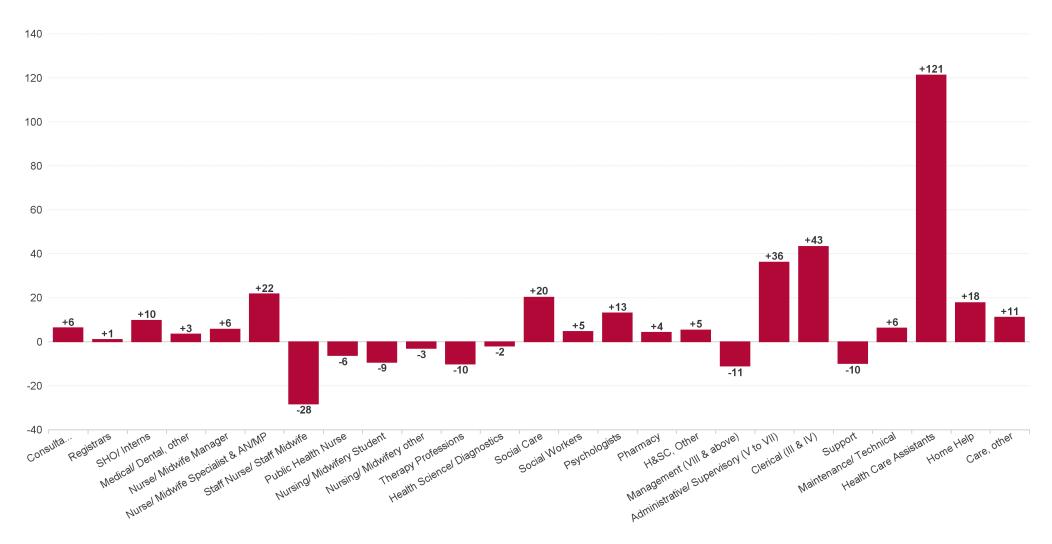

## **Employment Report : DEC 2023**

| Employment by Staff Group DEC 2023       | WTE<br>DEC<br>2019 | WTE<br>DEC<br>2022(1) | WTE<br>NOV<br>2023 | WTE<br>DEC<br>2023 | WTE<br>change<br>since<br>DEC 2019 | % WTE<br>Change<br>since Dec<br>2019 | WTE<br>change<br>since<br>DEC 2022 | % WTE<br>Change<br>since Dec<br>2022 | WTE<br>change<br>since<br>NOV 2023 | No.<br>DEC<br>2023 |
|------------------------------------------|--------------------|-----------------------|--------------------|--------------------|------------------------------------|--------------------------------------|------------------------------------|--------------------------------------|------------------------------------|--------------------|
| Overall                                  | 6,514              | 7,215                 | 7,440              | 7,466              | +951                               | +14.6%                               | +251                               | +3.5%                                | +26                                | 8,554              |
| Consultants                              | 60                 | 63                    | 70                 | 69                 | +10                                | +16.1%                               | +6                                 | +9.9%                                | 0                                  | 73                 |
| Registrars                               | 95                 | 104                   | 105                | 105                | +10                                | +10.3%                               | +1                                 | +1.0%                                | 0                                  | 109                |
| SHO/ Interns                             | 36                 | 47                    | 58                 | 56                 | +20                                | +57.2%                               | +10                                | +20.9%                               | -1                                 | 57                 |
| Medical/ Dental, other                   | 80                 | 63                    | 65                 | 67                 | -14                                | -17.2%                               | +3                                 | +5.5%                                | +2                                 | 97                 |
| Medical & Dental                         | 271                | 276                   | 297                | 297                | +26                                | +9.6%                                | +20                                | +7.4%                                | -1                                 | 336                |
| Nurse/ Midwife Manager                   | 396                | 455                   | 459                | 460                | +64                                | +16.2%                               | +6                                 | +1.2%                                | +1                                 | 487                |
| Nurse/ Midwife Specialist & AN/MP        | 94                 | 133                   | 151                | 155                | +61                                | +64.8%                               | +22                                | +16.4%                               | +4                                 | 170                |
| Staff Nurse/ Staff Midwife               | 993                | 1,060                 | 1,028              | 1,031              | +39                                | +3.9%                                | -28                                | -2.7%                                | +3                                 | 1,174              |
| Public Health Nurse                      | 175                | 164                   | 162                | 158                | -17                                | -10.0%                               | -6                                 | -3.8%                                | -4                                 | 188                |
| Nursing/ Midwifery awaiting registration | 10                 | 3                     | 11                 | 7                  | -2                                 | -24.0%                               | +5                                 | +152.2%                              | -3                                 | 8                  |
| Post-registration Nurse/ Midwife Student | 21                 | 25                    | 11                 | 10                 | -11                                | -52.4%                               | -15                                | -59.6%                               | -1                                 | 10                 |
| Pre-registration Nurse/ Midwife Intern   | 1                  | 0                     | 1                  | 1                  | 0                                  | -27.0%                               | +1                                 | +900.0%                              | +0                                 | 2                  |
| Nursing/ Midwifery Student               | 32                 | 28                    | 22                 | 18                 | -14                                | -42.6%                               | -9                                 | -33.5%                               | -4                                 | 20                 |
| Nursing/ Midwifery other                 | 10                 | 11                    | 10                 | 8                  | -2                                 | -16.3%                               | -3                                 | -26.6%                               | -1                                 | 11                 |
| Nursing & Midwifery                      | 1,700              | 1,851                 | 1,832              | 1,831              | +131                               | +7.7%                                | -20                                | -1.1%                                | -1                                 | 2,050              |
| Therapy Professions                      | 450                | 490                   | 480                | 480                | +30                                | +6.7%                                | -10                                | -2.1%                                | +0                                 | 548                |
| Health Science/ Diagnostics              | 3                  | 11                    | 11                 | 9                  | +6                                 | +184.8%                              | -2                                 | -17.8%                               | -2                                 | 11                 |
| Social Care                              | 371                | 477                   | 490                | 498                | +126                               | +34.0%                               | +20                                | +4.2%                                | +8                                 | 536                |
| Pharmacy                                 | 40                 | 41                    | 43                 | 45                 | +5                                 | +12.9%                               | +4                                 | +10.5%                               | +2                                 | 52                 |
| Psychologists                            | 81                 | 96                    | 106                | 109                | +29                                | +35.7%                               | +13                                | +13.5%                               | +3                                 | 123                |
| Social Workers                           | 105                | 123                   | 128                | 127                | +23                                | +21.8%                               | +5                                 | +3.8%                                | -1                                 | 140                |
| H&SC, Other                              | 44                 | 45                    | 49                 | 51                 | +6                                 | +13.7%                               | +5                                 | +11.5%                               | +1                                 | 59                 |
| Health & Social Care Professionals       | 1,094              | 1,284                 | 1,307              | 1,320              | +225                               | +20.6%                               | +35                                | +2.7%                                | +12                                | 1,469              |
| Management (VIII & above)                | 73                 | 109                   | 97                 | 98                 | +25                                | +34.3%                               | -11                                | -10.2%                               | +1                                 | 99                 |
| Administrative/ Supervisory (V to VII)   | 182                | 287                   | 324                | 323                | +140                               | +77.0%                               | +36                                | +12.6%                               | -1                                 | 338                |
| Clerical (III & IV)                      | 351                | 439                   | 481                | 482                | +131                               | +37.5%                               | +43                                | +9.9%                                | +1                                 | 537                |
| Management & Administrative              | 606                | 834                   | 902                | 903                | +297                               | +49.0%                               | +68                                | +8.2%                                | +1                                 | 974                |
| Support                                  | 410                | 382                   | 376                | 372                | -38                                | -9.3%                                | -10                                | -2.6%                                | -3                                 | 468                |
| Maintenance/ Technical                   | 41                 | 46                    | 53                 | 52                 | +11                                | +26.8%                               | +6                                 | +13.4%                               | -1                                 | 60                 |
| General Support                          | 452                | 428                   | 428                | 424                | -27                                | -6.0%                                | -4                                 | -0.9%                                | -4                                 | 528                |
| Health Care Assistants                   | 1,655              | 1,752                 | 1,864              | 1,873              | +219                               | +13.2%                               | +121                               | +6.9%                                | +9                                 | 2,189              |
| Home Help                                | 127                | 131                   | 146                | 148                | +21                                | +16.8%                               | +18                                | +13.6%                               | +2                                 | 248                |
| Care, other                              | 610                | 659                   | 663                | 670                | +59                                | +9.7%                                | +11                                | +1.7%                                | +7                                 | 760                |
| Patient & Client Care                    | 2,392              | 2,541                 | 2,673              | 2,691              | +299                               | +12.5%                               | +150                               | +5.9%                                | +18                                | 3,197              |