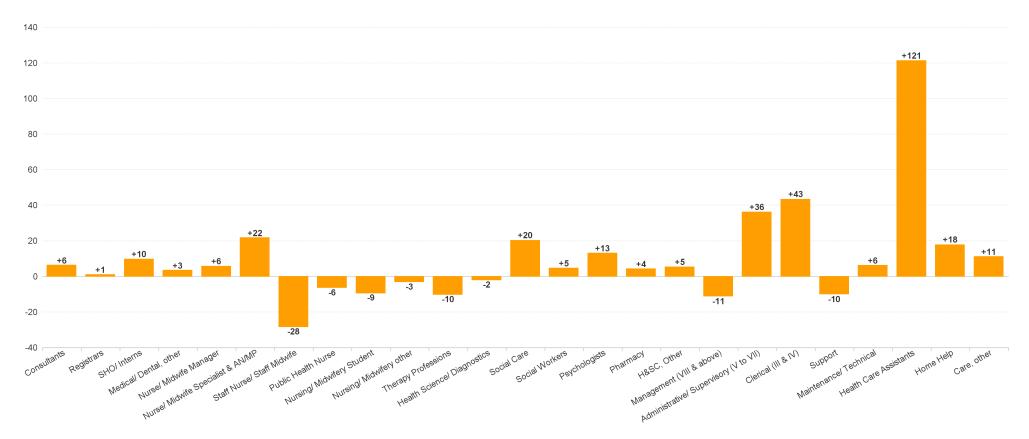

## **Employment Report : DEC 2023**

| Employment by Staff Group DEC 2023       | WTE<br>DEC<br>2019 | WTE<br>DEC<br>2022(1) | WTE<br>NOV<br>2023 | WTE<br>DEC<br>2023 | WTE<br>change<br>since<br>DEC 2019 | % WTE<br>Change<br>since Dec<br>2019 | WTE<br>change<br>since<br>DEC 2022 | % WTE<br>Change<br>since Dec<br>2022 | WTE<br>change<br>since<br>NOV 2023 | No.<br>DEC<br>2023 |
|------------------------------------------|--------------------|-----------------------|--------------------|--------------------|------------------------------------|--------------------------------------|------------------------------------|--------------------------------------|------------------------------------|--------------------|
| Overall                                  | 6,514              | 7,215                 | 7,440              | 7,466              | +951                               | +14.6%                               | +251                               | +3.5%                                | +26                                | 8,554              |
| Consultants                              | 60                 | 63                    | 70                 | 69                 | +10                                | +16.1%                               | +6                                 | +9.9%                                | 0                                  | 73                 |
| Registrars                               | 95                 | 104                   | 105                | 105                | +10                                | +10.3%                               | +1                                 | +1.0%                                | 0                                  | 109                |
| SHO/ Interns                             | 36                 | 47                    | 58                 | 56                 | +20                                | +57.2%                               | +10                                | +20.9%                               | -1                                 | 57                 |
| Medical/ Dental, other                   | 80                 | 63                    | 65                 | 67                 | -14                                | -17.2%                               | +3                                 | +5.5%                                | +2                                 | 97                 |
| Medical & Dental                         | 271                | 276                   | 297                | 297                | +26                                | +9.6%                                | +20                                | +7.4%                                | -1                                 | 336                |
| Nurse/ Midwife Manager                   | 396                | 455                   | 459                | 460                | +64                                | +16.2%                               | +6                                 | +1.2%                                | +1                                 | 487                |
| Nurse/ Midwife Specialist & AN/MP        | 94                 | 133                   | 151                | 155                | +61                                | +64.8%                               | +22                                | +16.4%                               | +4                                 | 170                |
| Staff Nurse/ Staff Midwife               | 993                | 1,060                 | 1,028              | 1,031              | +39                                | +3.9%                                | -28                                | -2.7%                                | +3                                 | 1,174              |
| Public Health Nurse                      | 175                | 164                   | 162                | 158                | -17                                | -10.0%                               | -6                                 | -3.8%                                | -4                                 | 188                |
| Nursing/ Midwifery awaiting registration | 10                 | 3                     | 11                 | 7                  | -2                                 | -24.0%                               | +5                                 | +152.2%                              | -3                                 | 8                  |
| Post-registration Nurse/ Midwife Student | 21                 | 25                    | 11                 | 10                 | -11                                | -52.4%                               | -15                                | -59.6%                               | -1                                 | 10                 |
| Pre-registration Nurse/ Midwife Intern   | 1                  | 0                     | 1                  | 1                  | 0                                  | -27.0%                               | +1                                 | +900.0%                              | +0                                 | 2                  |
| Nursing/ Midwifery Student               | 32                 | 28                    | 22                 | 18                 | -14                                | -42.6%                               | -9                                 | -33.5%                               | -4                                 | 20                 |
| Nursing/ Midwifery other                 | 10                 | 11                    | 10                 | 8                  | -2                                 | -16.3%                               | -3                                 | -26.6%                               | -1                                 | 11                 |
| Nursing & Midwifery                      | 1,700              | 1,851                 | 1,832              | 1,831              | +131                               | +7.7%                                | -20                                | -1.1%                                | -1                                 | 2,050              |
| Therapy Professions                      | 450                | 490                   | 480                | 480                | +30                                | +6.7%                                | -10                                | -2.1%                                | +0                                 | 548                |
| Health Science/ Diagnostics              | 3                  | 11                    | 11                 | 9                  | +6                                 | +184.8%                              | -2                                 | -17.8%                               | -2                                 | 11                 |
| Social Care                              | 371                | 477                   | 490                | 498                | +126                               | +34.0%                               | +20                                | +4.2%                                | +8                                 | 536                |
| Pharmacy                                 | 40                 | 41                    | 43                 | 45                 | +5                                 | +12.9%                               | +4                                 | +10.5%                               | +2                                 | 52                 |
| Psychologists                            | 81                 | 96                    | 106                | 109                | +29                                | +35.7%                               | +13                                | +13.5%                               | +3                                 | 123                |
| Social Workers                           | 105                | 123                   | 128                | 127                | +23                                | +21.8%                               | +5                                 | +3.8%                                | -1                                 | 140                |
| H&SC, Other                              | 44                 | 45                    | 49                 | 51                 | +6                                 | +13.7%                               | +5                                 | +11.5%                               | +1                                 | 59                 |
| Health & Social Care Professionals       | 1,094              | 1,284                 | 1,307              | 1,320              | +225                               | +20.6%                               | +35                                | +2.7%                                | +12                                | 1,469              |
| Management (VIII & above)                | 73                 | 109                   | 97                 | 98                 | +25                                | +34.3%                               | -11                                | -10.2%                               | +1                                 | 99                 |
| Administrative/ Supervisory (V to VII)   | 182                | 287                   | 324                | 323                | +140                               | +77.0%                               | +36                                | +12.6%                               | -1                                 | 338                |
| Clerical (III & IV)                      | 351                | 439                   | 481                | 482                | +131                               | +37.5%                               | +43                                | +9.9%                                | +1                                 | 537                |
| Management & Administrative              | 606                | 834                   | 902                | 903                | +297                               | +49.0%                               | +68                                | +8.2%                                | +1                                 | 974                |
| Support                                  | 410                | 382                   | 376                | 372                | -38                                | -9.3%                                | -10                                | -2.6%                                | -3                                 | 468                |
| Maintenance/ Technical                   | 41                 | 46                    | 53                 | 52                 | +11                                | +26.8%                               | +6                                 | +13.4%                               | -1                                 | 60                 |
| General Support                          | 452                | 428                   | 428                | 424                | -27                                | -6.0%                                | -4                                 | -0.9%                                | -4                                 | 528                |
| Health Care Assistants                   | 1,655              | 1,752                 | 1,864              | 1,873              | +219                               | +13.2%                               | +121                               | +6.9%                                | +9                                 | 2,189              |
| Home Help                                | 127                | 131                   | 146                | 148                | +21                                | +16.8%                               | +18                                | +13.6%                               | +2                                 | 248                |
| Care, other                              | 610                | 659                   | 663                | 670                | +59                                | +9.7%                                | +11                                | +1.7%                                | +7                                 | 760                |
| Patient & Client Care                    | 2,392              | 2,541                 | 2,673              | 2,691              | +299                               | +12.5%                               | +150                               | +5.9%                                | +18                                | 3,197              |