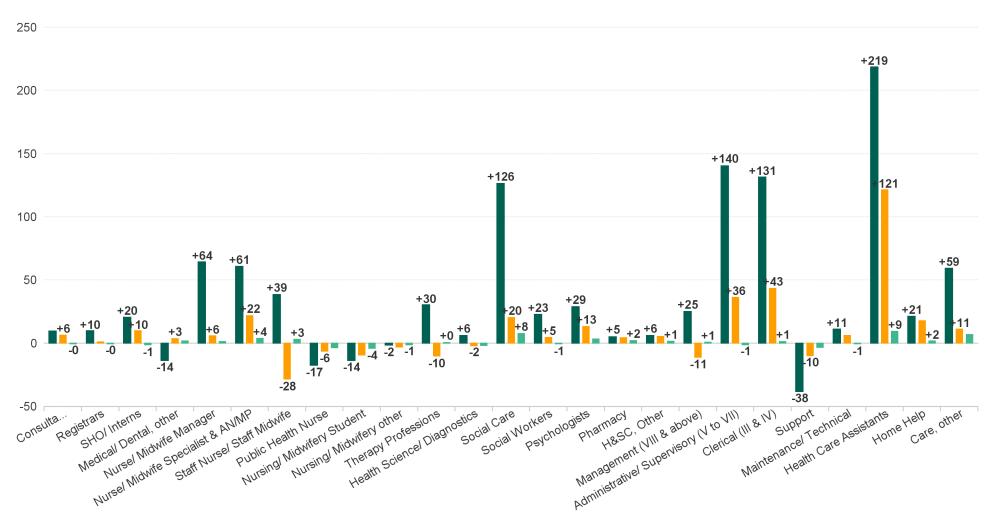

## **Employment Report : DEC 2023**

| Employment by Staff Group DEC 2023       | WTE<br>DEC<br>2019 | WTE<br>DEC<br>2022(1) | WTE<br>NOV<br>2023 | WTE<br>DEC<br>2023 | WTE<br>change<br>since<br>DEC 2019 | % WTE<br>Change<br>since Dec<br>2019 | WTE<br>change<br>since<br>DEC 2022 | % WTE<br>Change<br>since Dec<br>2022 | WTE<br>change<br>since<br>NOV 2023 | No.<br>DEC<br>2023 |
|------------------------------------------|--------------------|-----------------------|--------------------|--------------------|------------------------------------|--------------------------------------|------------------------------------|--------------------------------------|------------------------------------|--------------------|
| Overall                                  | 6,514              | 7,215                 | 7,440              | 7,466              | +951                               | +14.6%                               | +251                               | +3.5%                                | +26                                | 8,554              |
| Consultants                              | 60                 | 63                    | 70                 | 69                 | +10                                | +16.1%                               | +6                                 | +9.9%                                | 0                                  | 73                 |
| Registrars                               | 95                 | 104                   | 105                | 105                | +10                                | +10.3%                               | +1                                 | +1.0%                                | 0                                  | 109                |
| SHO/ Interns                             | 36                 | 47                    | 58                 | 56                 | +20                                | +57.2%                               | +10                                | +20.9%                               | -1                                 | 57                 |
| Medical/ Dental, other                   | 80                 | 63                    | 65                 | 67                 | -14                                | -17.2%                               | +3                                 | +5.5%                                | +2                                 | 97                 |
| Medical & Dental                         | 271                | 276                   | 297                | 297                | +26                                | +9.6%                                | +20                                | +7.4%                                | -1                                 | 336                |
| Nurse/ Midwife Manager                   | 396                | 455                   | 459                | 460                | +64                                | +16.2%                               | +6                                 | +1.2%                                | +1                                 | 487                |
| Nurse/ Midwife Specialist & AN/MP        | 94                 | 133                   | 151                | 155                | +61                                | +64.8%                               | +22                                | +16.4%                               | +4                                 | 170                |
| Staff Nurse/ Staff Midwife               | 993                | 1,060                 | 1,028              | 1,031              | +39                                | +3.9%                                | -28                                | -2.7%                                | +3                                 | 1,174              |
| Public Health Nurse                      | 175                | 164                   | 162                | 158                | -17                                | -10.0%                               | -6                                 | -3.8%                                | -4                                 | 188                |
| Nursing/ Midwifery awaiting registration | 10                 | 3                     | 11                 | 7                  | -2                                 | -24.0%                               | +5                                 | +152.2%                              | -3                                 | 8                  |
| Post-registration Nurse/ Midwife Student | 21                 | 25                    | 11                 | 10                 | -11                                | -52.4%                               | -15                                | -59.6%                               | -1                                 | 10                 |
| Pre-registration Nurse/ Midwife Intern   | 1                  | 0                     | 1                  | 1                  | 0                                  | -27.0%                               | +1                                 | +900.0%                              | +0                                 | 2                  |
| Nursing/ Midwifery Student               | 32                 | 28                    | 22                 | 18                 | -14                                | -42.6%                               | -9                                 | -33.5%                               | -4                                 | 20                 |
| Nursing/ Midwifery other                 | 10                 | 11                    | 10                 | 8                  | -2                                 | -16.3%                               | -3                                 | -26.6%                               | -1                                 | 11                 |
| Nursing & Midwifery                      | 1,700              | 1,851                 | 1,832              | 1,831              | +131                               | +7.7%                                | -20                                | -1.1%                                | -1                                 | 2,050              |
| Therapy Professions                      | 450                | 490                   | 480                | 480                | +30                                | +6.7%                                | -10                                | -2.1%                                | +0                                 | 548                |
| Health Science/ Diagnostics              | 3                  | 11                    | 11                 | 9                  | +6                                 | +184.8%                              | -2                                 | -17.8%                               | -2                                 | 11                 |
| Social Care                              | 371                | 477                   | 490                | 498                | +126                               | +34.0%                               | +20                                | +4.2%                                | +8                                 | 536                |
| Pharmacy                                 | 40                 | 41                    | 43                 | 45                 | +5                                 | +12.9%                               | +4                                 | +10.5%                               | +2                                 | 52                 |
| Psychologists                            | 81                 | 96                    | 106                | 109                | +29                                | +35.7%                               | +13                                | +13.5%                               | +3                                 | 123                |
| Social Workers                           | 105                | 123                   | 128                | 127                | +23                                | +21.8%                               | +5                                 | +3.8%                                | -1                                 | 140                |
| H&SC, Other                              | 44                 | 45                    | 49                 | 51                 | +6                                 | +13.7%                               | +5                                 | +11.5%                               | +1                                 | 59                 |
| Health & Social Care Professionals       | 1,094              | 1,284                 | 1,307              | 1,320              | +225                               | +20.6%                               | +35                                | +2.7%                                | +12                                | 1,469              |
| Management (VIII & above)                | 73                 | 109                   | 97                 | 98                 | +25                                | +34.3%                               | -11                                | -10.2%                               | +1                                 | 99                 |
| Administrative/ Supervisory (V to VII)   | 182                | 287                   | 324                | 323                | +140                               | +77.0%                               | +36                                | +12.6%                               | -1                                 | 338                |
| Clerical (III & IV)                      | 351                | 439                   | 481                | 482                | +131                               | +37.5%                               | +43                                | +9.9%                                | +1                                 | 537                |
| Management & Administrative              | 606                | 834                   | 902                | 903                | +297                               | +49.0%                               | +68                                | +8.2%                                | +1                                 | 974                |
| Support                                  | 410                | 382                   | 376                | 372                | -38                                | -9.3%                                | -10                                | -2.6%                                | -3                                 | 468                |
| Maintenance/ Technical                   | 41                 | 46                    | 53                 | 52                 | +11                                | +26.8%                               | +6                                 | +13.4%                               | -1                                 | 60                 |
| General Support                          | 452                | 428                   | 428                | 424                | -27                                | -6.0%                                | -4                                 | -0.9%                                | -4                                 | 528                |
| Health Care Assistants                   | 1,655              | 1,752                 | 1,864              | 1,873              | +219                               | +13.2%                               | +121                               | +6.9%                                | +9                                 | 2,189              |
| Home Help                                | 127                | 131                   | 146                | 148                | +21                                | +16.8%                               | +18                                | +13.6%                               | +2                                 | 248                |
| Care, other                              | 610                | 659                   | 663                | 670                | +59                                | +9.7%                                | +11                                | +1.7%                                | +7                                 | 760                |
| Patient & Client Care                    | 2,392              | 2,541                 | 2,673              | 2,691              | +299                               | +12.5%                               | +150                               | +5.9%                                | +18                                | 3,197              |

## WTE Change by Staff Category

■ WTE change since DEC 2019 ■ WTE change since DEC 2022 ■ WTE change since NOV 2023 350 +299 +297 300 250 +225 200 +150 150 +131 100 +68 50 +35 +26 +20 +18 +12 +1 0 -1 -1 -4 -4 -20 -27 Health & Social Care Professionals Management & Administrative Patient & Client Care Medical & Dental Nursing & Midwitery General Support -50