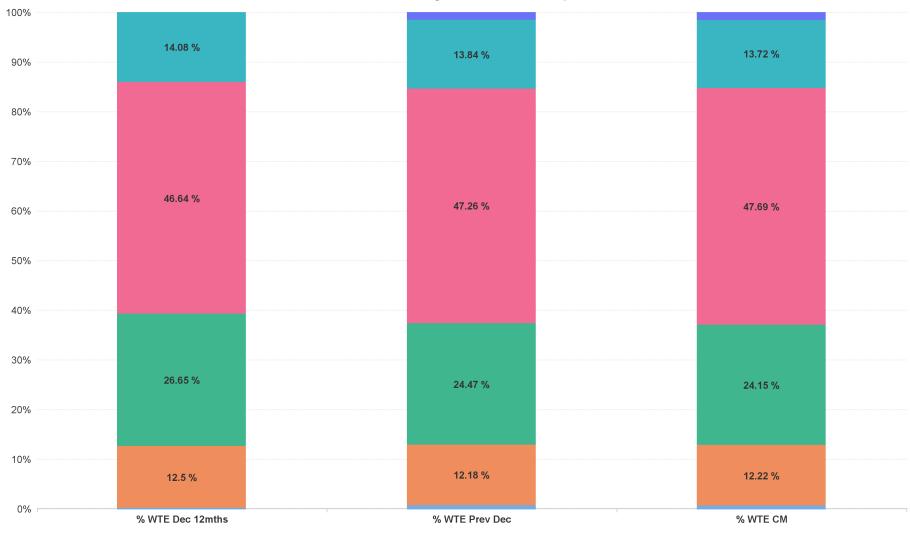

# **Employment Report by Care Group : DEC 2023**

| Care Group DEC 2023          | WTE DEC<br>2019 | WTE DEC<br>2022(1) | WTE<br>NOV<br>2023 | WTE DEC<br>2023 | WTE<br>change<br>since DEC<br>2019 | % WTE<br>Change<br>since Dec<br>2019 | WTE<br>change<br>since DEC<br>2022 | % WTE<br>Change<br>since Dec<br>2022 | WTE<br>change<br>since NOV<br>2023 | No.<br>DEC<br>2023 |
|------------------------------|-----------------|--------------------|--------------------|-----------------|------------------------------------|--------------------------------------|------------------------------------|--------------------------------------|------------------------------------|--------------------|
| Overall                      | 6,514           | 7,215              | 7,440              | 7,466           | +951                               | +14.6%                               | +251                               | +3.5%                                | +26                                | 8,554              |
| Community Health & Wellbeing |                 | 49                 | 48                 | 48              | +48                                |                                      | -2                                 | -3.4%                                | -1                                 | 51                 |
| Mental Health                | 835             | 879                | 907                | 912             | +77                                | +9.2%                                | +34                                | +3.8%                                | +5                                 | 983                |
| Primary Care                 | 1,702           | 1,765              | 1,809              | 1,803           | +101                               | +5.9%                                | +38                                | +2.1%                                | -6                                 | 2,072              |
| Disabilities                 | 2,982           | 3,410              | 3,530              | 3,561           | +579                               | +19.4%                               | +151                               | +4.4%                                | +30                                | 4,168              |
| Older People                 | 996             | 999                | 1,026              | 1,025           | +29                                | +2.9%                                | +26                                | +2.6%                                | -2                                 | 1,156              |
| CHO Operations               |                 | 113                | 119                | 118             | +118                               |                                      | +5                                 | +4.0%                                | -1                                 | 124                |
| Community Services           | 6,514           | 7,215              | 7,440              | 7,466           | +951                               | +14.6%                               | +251                               | +3.5%                                | +26                                | 8,554              |

## % Total by Care Group

Community Health & Wellbeing Mental Health Primary Care Disabilities Older People CHO Operations

ŀE