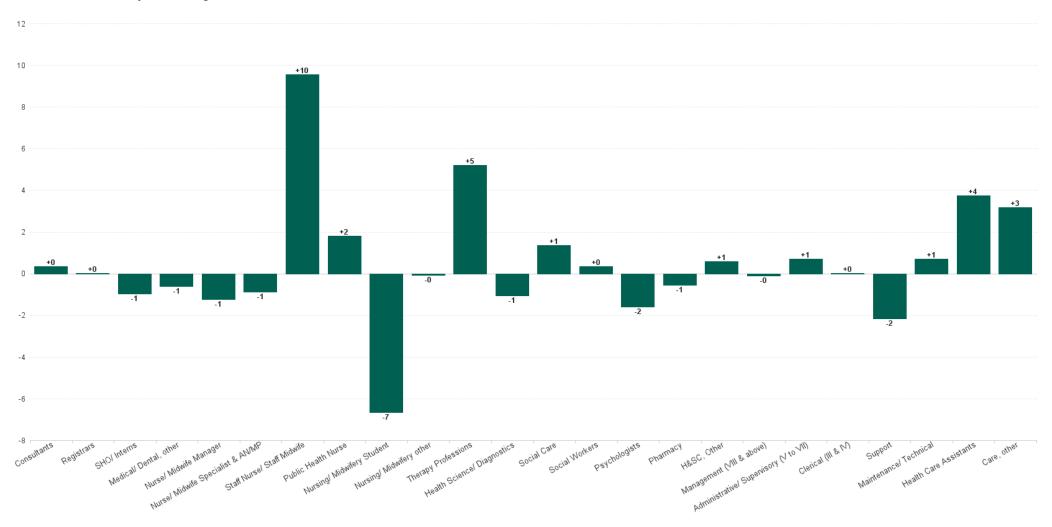

#### Cheeverstown House

| Grade Group (KD)                       | WTE<br>DEC<br>2019 | WTE<br>DEC<br>2022 | WTE<br>DEC<br>2023(1) | WTE<br>NOV<br>2024 | WTE<br>DEC<br>2024 | WTE<br>Change<br>2023 | WTE<br>Change<br>2024 | WTE<br>Change<br>NOV<br>2024 | WTE<br>Change<br>Dec<br>2022 to<br>DEC<br>2024 | WTE<br>Change<br>Dec<br>2019 to<br>DEC<br>2024 | % WTE<br>Change<br>Dec<br>2022 to<br>DEC<br>2024 | No. DEC 2024 |
|----------------------------------------|--------------------|--------------------|-----------------------|--------------------|--------------------|-----------------------|-----------------------|------------------------------|------------------------------------------------|------------------------------------------------|--------------------------------------------------|--------------|
| Total Cheeverstown House               | 396                | 427                | 441                   | 468                | 464                | 13.42                 | 23.4                  | -3.73                        | +36.8                                          | +68.1                                          | +8.6%                                            | 551          |
| Consultants                            | 0                  |                    |                       |                    |                    |                       |                       |                              |                                                | -0                                             | -100.0%                                          |              |
| Medical/ Dental, other                 | 1                  |                    |                       |                    |                    |                       |                       |                              |                                                | -1                                             | -100.0%                                          |              |
| Medical & Dental                       | 1                  |                    |                       |                    |                    |                       |                       |                              |                                                | -1                                             | -100.0%                                          |              |
| Nurse/ Midwife Manager                 | 26                 | 33                 | 35                    | 35                 | 37                 | +2                    | +2                    | +1                           | +4                                             | +11                                            | +10.8%                                           | 41           |
| Nurse/ Midwife Specialist & AN/MP      | 2                  | 2                  | 2                     | 1                  | 1                  | +0                    | -1                    | -0                           | -1                                             | -1                                             | -33.3%                                           | 1            |
| Staff Nurse/ Staff Midwife             | 107                | 106                | 100                   | 105                | 103                | -6                    | +2                    | -2                           | -3                                             | -4                                             | -3.2%                                            | 119          |
| Nursing & Midwifery                    | 135                | 141                | 137                   | 141                | 140                | -4                    | +3                    | -1                           | -0                                             | +6                                             | -0.2%                                            | 161          |
| Therapy Professions                    | 14                 | 9                  | 8                     | 7                  | 7                  | -1                    | -1                    | +0                           | -2                                             | -6                                             | -21.9%                                           | 8            |
| Social Care                            | 35                 | 37                 | 44                    | 45                 | 43                 | +7                    | -1                    | -2                           | +6                                             | +8                                             | +16.6%                                           | 54           |
| Pharmacy                               | 1                  | 1                  | 1                     | 1                  | 1                  | +0                    | -0                    | +0                           | +0                                             | +0                                             | +0.0%                                            | 1            |
| Psychologists                          | 4                  | 5                  | 4                     | 3                  | 3                  | -2                    | -1                    | +0                           | -3                                             | -2                                             | -50.0%                                           | 3            |
| Social Workers                         | 6                  | 5                  | 3                     | 3                  | 3                  | -2                    | +0                    | +0                           | -2                                             | -3                                             | -40.0%                                           | 3            |
| H&SC, Other                            | 2                  | 2                  |                       |                    |                    | -2                    |                       |                              | -2                                             | -2                                             | -100.0%                                          |              |
| Health & Social Care Professionals     | 60                 | 58                 | 59                    | 59                 | 56                 | +1                    | -3                    | -2                           | -2                                             | -4                                             | -3.3%                                            | 69           |
| Management (VIII & above)              | 2                  | 4                  | 4                     | 4                  | 4                  | +0                    | +0                    | +0                           | +0                                             | +2                                             | +0.0%                                            | 4            |
| Administrative/ Supervisory (V to VII) | 15                 | 18                 | 22                    | 22                 | 23                 | +4                    | +1                    | +1                           | +5                                             | +8                                             | +29.3%                                           | 23           |
| Clerical (III & IV)                    | 11                 | 11                 | 17                    | 15                 | 16                 | +5                    | -1                    | +1                           | +4                                             | +5                                             | +37.4%                                           | 17           |
| Management & Administrative            | 28                 | 33                 | 42                    | 41                 | 42                 | +9                    | +0                    | +2                           | +9                                             | +15                                            | +28.5%                                           | 44           |
| Support                                | 27                 | 27                 | 23                    | 10                 | 10                 | -3                    | -13                   | -1                           | -17                                            | -17                                            | -62.7%                                           | 16           |
| Maintenance/ Technical                 | 4                  | 4                  | 3                     | 3                  | 3                  | -1                    | +0                    | +0                           | -1                                             | -1                                             | -20.6%                                           | 4            |
| General Support                        | 30                 | 30                 | 26                    | 13                 | 13                 | -4                    | -13                   | -1                           | -17                                            | -18                                            | -57.8%                                           | 20           |
| Health Care Assistants                 | 130                | 153                | 167                   | 190                | 188                | +15                   | +21                   | -2                           | +36                                            | +58                                            | +23.5%                                           | 232          |
| Care, other                            | 12                 | 13                 | 10                    | 24                 | 24                 | -3                    | +14                   | -0                           | +11                                            | +12                                            | +86.4%                                           | 25           |
| Patient & Client Care                  | 142                | 165                | 177                   | 214                | 213                | +11                   | +36                   | -2                           | +47                                            | +71                                            | +28.4%                                           | 257          |