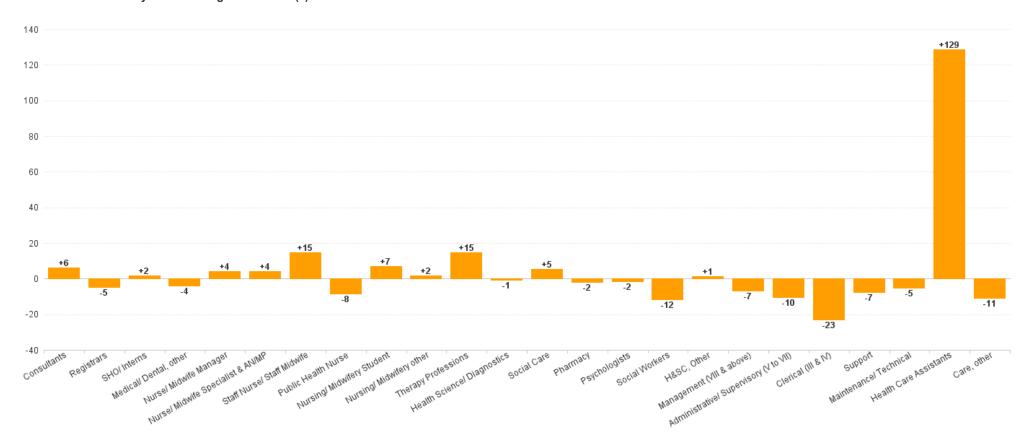

# **Employment Report : DEC 2024**

| Employment by Staff Group DEC 2024       | WTE<br>DEC<br>2019 | WTE<br>DEC<br>2022 | WTE<br>DEC<br>2023(1) | WTE<br>NOV<br>2024 | WTE<br>DEC<br>2024 | WTE<br>Change<br>2023 | WTE<br>Change<br>2024 | WTE<br>Change<br>NOV 2024 | WTE<br>Change<br>Dec 2022<br>to DEC<br>2024 | WTE<br>Change<br>Dec 2019<br>to DEC<br>2024 | % WTE<br>Change<br>Dec 2022<br>to DEC<br>2024 | No.<br>DEC<br>2024 |
|------------------------------------------|--------------------|--------------------|-----------------------|--------------------|--------------------|-----------------------|-----------------------|---------------------------|---------------------------------------------|---------------------------------------------|-----------------------------------------------|--------------------|
| Overall                                  | 6,514              | 7,215              | 7,466                 | 7,548              | 7,559              | +251                  | +94                   | +12                       | +345                                        | +1,045                                      | +4.8%                                         | 8,674              |
| Consultants                              | 60                 | 63                 | 69                    | 75                 | 75                 | +6                    | +6                    | +0                        | +12                                         | +16                                         | +19.5%                                        | 79                 |
| Registrars                               | 95                 | 104                | 105                   | 100                | 100                | +1                    | -5                    | +0                        | -4                                          | +5                                          | -3.6%                                         | 103                |
| SHO/ Interns                             | 36                 | 47                 | 56                    | 59                 | 58                 | +10                   | +2                    | -1                        | +12                                         | +22                                         | +25.1%                                        | 59                 |
| Medical/ Dental, other                   | 80                 | 63                 | 67                    | 63                 | 63                 | +3                    | -4                    | -1                        | 0                                           | -18                                         | -0.6%                                         | 93                 |
| Medical & Dental                         | 271                | 276                | 297                   | 298                | 296                | +20                   | -1                    | -1                        | +20                                         | +25                                         | +7.2%                                         | 334                |
| Nurse/ Midwife Manager                   | 396                | 455                | 460                   | 466                | 465                | +6                    | +4                    | -1                        | +10                                         | +69                                         | +2.2%                                         | 491                |
| Nurse/ Midwife Specialist & AN/MP        | 94                 | 133                | 155                   | 160                | 159                | +22                   | +4                    | -1                        | +26                                         | +65                                         | +19.6%                                        | 175                |
| Staff Nurse/ Staff Midwife               | 993                | 1,060              | 1,031                 | 1,036              | 1,046              | -28                   | +15                   | +10                       | -14                                         | +53                                         | -1.3%                                         | 1,199              |
| Public Health Nurse                      | 175                | 164                | 158                   | 148                | 150                | -6                    | -8                    | +2                        | -15                                         | -26                                         | -8.8%                                         | 178                |
| Nursingl Midwifery awaiting registration | 10                 | 3                  | 7                     | 12                 | 5                  | +5                    | -2.06                 | -7                        | +2                                          | -4                                          | +82.8%                                        | 6                  |
| Post-registration Nursel Midwife Student | 21                 | 25                 | 10                    | 20                 | 20                 | -15                   | 9.95                  | +0                        | -5                                          | -1                                          | -19.4%                                        | 20                 |
| Pre-registration Nursel Midwife Intern   | 1                  | 0                  | 1                     | 0                  |                    | +1                    | -1                    | 0                         | 0                                           | -1                                          | -100.0%                                       |                    |
| Nursing/ Midwifery Student               | 32                 | 28                 | 18                    | 32                 | 25                 | -9                    | +7                    | -7                        | -2                                          | -7                                          | -8.8%                                         | 26                 |
| Nursing/ Midwifery other                 | 10                 | 11                 | 8                     | 10                 | 10                 | -3                    | +2                    | 0                         | -1                                          | +0                                          | -11.2%                                        | 13                 |
| Nursing & Midwifery                      | 1,700              | 1,851              | 1,831                 | 1,852              | 1,855              | -20                   | +23                   | +3                        | +4                                          | +154                                        | +0.2%                                         | 2,082              |
| Therapy Professions                      | 450                | 490                | 480                   | 490                | 495                | -10                   | +15                   | +5                        | +5                                          | +45                                         | +0.9%                                         | 565                |
| Health Science/ Diagnostics              | 3                  | 11                 | 9                     | 9                  | 8                  | -2                    | -1                    | -1                        | -3                                          | +5                                          | -24.4%                                        | 11                 |
| Social Care                              | 371                | 477                | 498                   | 502                | 503                | +20                   | +5                    | +1                        | +26                                         | +132                                        | +5.4%                                         | 550                |
| Pharmacy                                 | 40                 | 41                 | 45                    | 44                 | 43                 | +4                    | -2                    | -1                        | +2                                          | +3                                          | +6.0%                                         | 50                 |
| Psychologists                            | 81                 | 96                 | 109                   | 109                | 108                | +13                   | -2                    | -2                        | +11                                         | +27                                         | +11.9%                                        | 122                |
| Social Workers                           | 105                | 123                | 127                   | 115                | 116                | +5                    | -12                   | +0                        | -7                                          | +11                                         | -5.6%                                         | 128                |
| H&SC, Other                              | 44                 | 45                 | 51                    | 51                 | 52                 | +5                    | +1                    | +1                        | +7                                          | +7                                          | +14.5%                                        | 60                 |
| Health & Social Care Professionals       | 1,094              | 1,284              | 1,320                 | 1,321              | 1,325              | +35                   | +6                    | +4                        | +41                                         | +231                                        | +3.2%                                         | 1,486              |
| Management (VIII & above)                | 73                 | 109                | 98                    | 91                 | 91                 | -11                   | -7                    | 0                         | -18                                         | +18                                         | -16.3%                                        | 93                 |
| Administrative/ Supervisory (V to VII)   | 182                | 287                | 323                   | 312                | 312                | +36                   | -10                   | +1                        | +26                                         | +130                                        | +9.0%                                         | 327                |
| Clerical (III & IV)                      | 351                | 439                | 482                   | 459                | 459                | +43                   | -23                   | +0                        | +20                                         | +109                                        | +4.6%                                         | 512                |
| Management & Administrative              | 606                | 834                | 903                   | 862                | 863                | +68                   | -40                   | +1                        | +28                                         | +257                                        | +3.4%                                         | 932                |
| Support                                  | 410                | 382                | 372                   | 367                | 365                | -10                   | -7                    | -2                        | -17                                         | -46                                         | -4.5%                                         | 464                |
| Maintenance/ Technical                   | 41                 | 46                 | 52                    | 46                 | 47                 | +6                    | -5                    | +1                        | +1                                          | +6                                          | +1.8%                                         | 54                 |
| General Support                          | 452                | 428                | 424                   | 413                | 412                | -4                    | -13                   | -1                        | -16                                         | -40                                         | -3.8%                                         | 518                |
| Health Care Assistants                   | 1,782              | 1,882              | 2,022                 | 2,146              | 2,150              | +139                  | +129                  | +4                        | +268                                        | +368                                        | +14.2%                                        | 2,575              |
| Care, other                              | 610                | 659                | 670                   | 656                | 659                | +11                   | -11                   | +3                        | +0                                          | +49                                         | +0.1%                                         | 747                |
| Patient & Client Care                    | 2,392              | 2,541              | 2,691                 | 2,802              | 2,809              | +150                  | +118                  | +7                        | +268                                        | +417                                        | +10.5%                                        | 3,322              |

# WTE Change by Staff Category

■ WTE change since DEC 2019 ■ WTE change since DEC 2023 ■ WTE change since NOV 2024