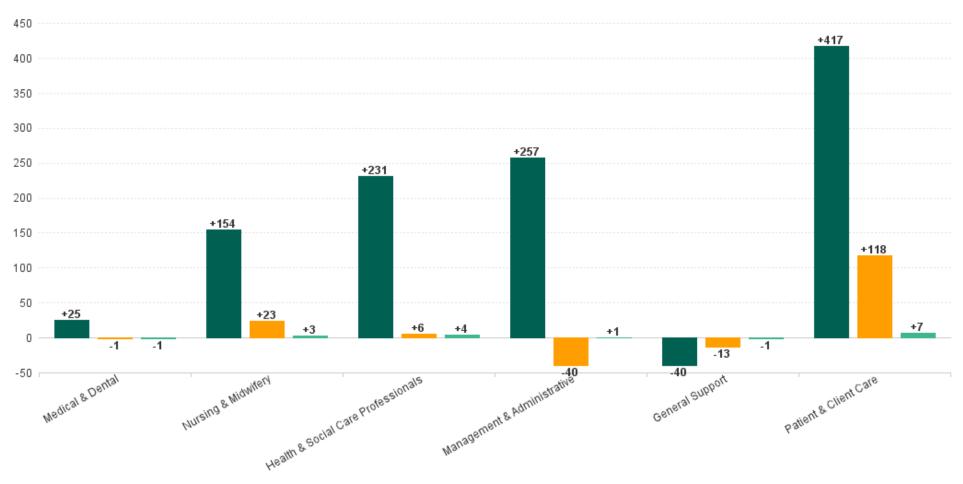

# **Employment Report : DEC 2024**

| Employment by Staff Group DEC 2024       | WTE<br>DEC<br>2019 | WTE<br>DEC<br>2022 | WTE<br>DEC<br>2023(1) | WTE<br>NOV<br>2024 | WTE<br>DEC<br>2024 | WTE<br>Change<br>2023 | WTE<br>Change<br>2024 | WTE<br>Change<br>NOV 2024 | WTE<br>Change<br>Dec 2022<br>to DEC<br>2024 | WTE<br>Change<br>Dec 2019<br>to DEC<br>2024 | % WTE<br>Change<br>Dec 2022<br>to DEC<br>2024 | No.<br>DEC<br>2024 |
|------------------------------------------|--------------------|--------------------|-----------------------|--------------------|--------------------|-----------------------|-----------------------|---------------------------|---------------------------------------------|---------------------------------------------|-----------------------------------------------|--------------------|
| Overall                                  | 6,514              | 7,215              | 7,466                 | 7,548              | 7,559              | +251                  | +94                   | +12                       | +345                                        | +1,045                                      | +4.8%                                         | 8,674              |
| Consultants                              | 60                 | 63                 | 69                    | 75                 | 75                 | +6                    | +6                    | +0                        | +12                                         | +16                                         | +19.5%                                        | 79                 |
| Registrars                               | 95                 | 104                | 105                   | 100                | 100                | +1                    | -5                    | +0                        | -4                                          | +5                                          | -3.6%                                         | 103                |
| SHO/ Interns                             | 36                 | 47                 | 56                    | 59                 | 58                 | +10                   | +2                    | -1                        | +12                                         | +22                                         | +25.1%                                        | 59                 |
| Medical/ Dental, other                   | 80                 | 63                 | 67                    | 63                 | 63                 | +3                    | -4                    | -1                        | 0                                           | -18                                         | -0.6%                                         | 93                 |
| Medical & Dental                         | 271                | 276                | 297                   | 298                | 296                | +20                   | -1                    | -1                        | +20                                         | +25                                         | +7.2%                                         | 334                |
| Nurse/ Midwife Manager                   | 396                | 455                | 460                   | 466                | 465                | +6                    | +4                    | -1                        | +10                                         | +69                                         | +2.2%                                         | 491                |
| Nurse/ Midwife Specialist & AN/MP        | 94                 | 133                | 155                   | 160                | 159                | +22                   | +4                    | -1                        | +26                                         | +65                                         | +19.6%                                        | 175                |
| Staff Nurse/ Staff Midwife               | 993                | 1,060              | 1,031                 | 1,036              | 1,046              | -28                   | +15                   | +10                       | -14                                         | +53                                         | -1.3%                                         | 1,199              |
| Public Health Nurse                      | 175                | 164                | 158                   | 148                | 150                | -6                    | -8                    | +2                        | -15                                         | -26                                         | -8.8%                                         | 178                |
| Nursingl Midwifery awaiting registration | 10                 | 3                  | 7                     | 12                 | 5                  | +5                    | -2.06                 | -7                        | +2                                          | -4                                          | +82.8%                                        | 6                  |
| Post-registration Nursel Midwife Student | 21                 | 25                 | 10                    | 20                 | 20                 | -15                   | 9.95                  | +0                        | -5                                          | -1                                          | -19.4%                                        | 20                 |
| Pre-registration Nursel Midwife Intern   | 1                  | 0                  | 1                     | 0                  |                    | +1                    | -1                    | 0                         | 0                                           | -1                                          | -100.0%                                       |                    |
| Nursing/ Midwifery Student               | 32                 | 28                 | 18                    | 32                 | 25                 | -9                    | +7                    | -7                        | -2                                          | -7                                          | -8.8%                                         | 26                 |
| Nursing/ Midwifery other                 | 10                 | 11                 | 8                     | 10                 | 10                 | -3                    | +2                    | 0                         | -1                                          | +0                                          | -11.2%                                        | 13                 |
| Nursing & Midwifery                      | 1,700              | 1,851              | 1,831                 | 1,852              | 1,855              | -20                   | +23                   | +3                        | +4                                          | +154                                        | +0.2%                                         | 2,082              |
| Therapy Professions                      | 450                | 490                | 480                   | 490                | 495                | -10                   | +15                   | +5                        | +5                                          | +45                                         | +0.9%                                         | 565                |
| Health Science/ Diagnostics              | 3                  | 11                 | 9                     | 9                  | 8                  | -2                    | -1                    | -1                        | -3                                          | +5                                          | -24.4%                                        | 11                 |
| Social Care                              | 371                | 477                | 498                   | 502                | 503                | +20                   | +5                    | +1                        | +26                                         | +132                                        | +5.4%                                         | 550                |
| Pharmacy                                 | 40                 | 41                 | 45                    | 44                 | 43                 | +4                    | -2                    | -1                        | +2                                          | +3                                          | +6.0%                                         | 50                 |
| Psychologists                            | 81                 | 96                 | 109                   | 109                | 108                | +13                   | -2                    | -2                        | +11                                         | +27                                         | +11.9%                                        | 122                |
| Social Workers                           | 105                | 123                | 127                   | 115                | 116                | +5                    | -12                   | +0                        | -7                                          | +11                                         | -5.6%                                         | 128                |
| H&SC, Other                              | 44                 | 45                 | 51                    | 51                 | 52                 | +5                    | +1                    | +1                        | +7                                          | +7                                          | +14.5%                                        | 60                 |
| Health & Social Care Professionals       | 1,094              | 1,284              | 1,320                 | 1,321              | 1,325              | +35                   | +6                    | +4                        | +41                                         | +231                                        | +3.2%                                         | 1,486              |
| Management (VIII & above)                | 73                 | 109                | 98                    | 91                 | 91                 | -11                   | -7                    | 0                         | -18                                         | +18                                         | -16.3%                                        | 93                 |
| Administrative/ Supervisory (V to VII)   | 182                | 287                | 323                   | 312                | 312                | +36                   | -10                   | +1                        | +26                                         | +130                                        | +9.0%                                         | 327                |
| Clerical (III & IV)                      | 351                | 439                | 482                   | 459                | 459                | +43                   | -23                   | +0                        | +20                                         | +109                                        | +4.6%                                         | 512                |
| Management & Administrative              | 606                | 834                | 903                   | 862                | 863                | +68                   | -40                   | +1                        | +28                                         | +257                                        | +3.4%                                         | 932                |
| Support                                  | 410                | 382                | 372                   | 367                | 365                | -10                   | -7                    | -2                        | -17                                         | -46                                         | -4.5%                                         | 464                |
| Maintenance/ Technical                   | 41                 | 46                 | 52                    | 46                 | 47                 | +6                    | -5                    | +1                        | +1                                          | +6                                          | +1.8%                                         | 54                 |
| General Support                          | 452                | 428                | 424                   | 413                | 412                | -4                    | -13                   | -1                        | -16                                         | -40                                         | -3.8%                                         | 518                |
| Health Care Assistants                   | 1,782              | 1,882              | 2,022                 | 2,146              | 2,150              | +139                  | +129                  | +4                        | +268                                        | +368                                        | +14.2%                                        | 2,575              |
| Care, other                              | 610                | 659                | 670                   | 656                | 659                | +11                   | -11                   | +3                        | +0                                          | +49                                         | +0.1%                                         | 747                |
| Patient & Client Care                    | 2,392              | 2,541              | 2,691                 | 2,802              | 2,809              | +150                  | +118                  | +7                        | +268                                        | +417                                        | +10.5%                                        | 3,322              |

# WTE Change by Staff Category

■ WTE change since DEC 2019 ■ WTE change since DEC 2023 ■ WTE change since NOV 2024