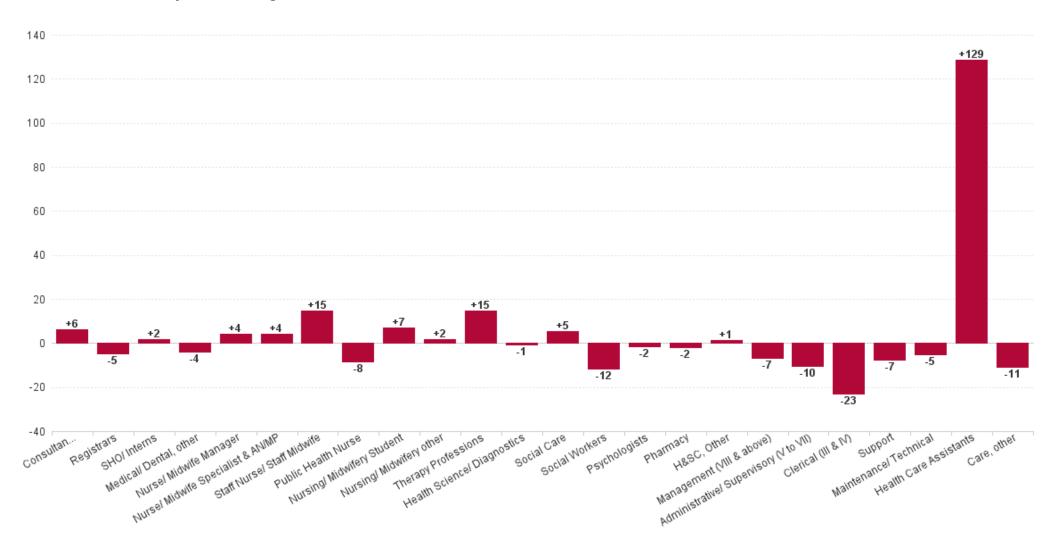

# **Employment Report : DEC 2024**

| Employment by Staff Group DEC 2024       | WTE<br>DEC<br>2019 | WTE<br>DEC<br>2022 | WTE<br>DEC<br>2023(1) | WTE<br>NOV<br>2024 | WTE<br>DEC<br>2024 | WTE<br>Change<br>2023 | WTE<br>Change<br>2024 | WTE<br>Change<br>NOV 2024 | WTE<br>Change<br>Dec 2022<br>to DEC<br>2024 | WTE<br>Change<br>Dec 2019<br>to DEC<br>2024 | % WTE<br>Change<br>Dec 2022<br>to DEC<br>2024 | No.<br>DEC<br>2024 |
|------------------------------------------|--------------------|--------------------|-----------------------|--------------------|--------------------|-----------------------|-----------------------|---------------------------|---------------------------------------------|---------------------------------------------|-----------------------------------------------|--------------------|
| Overall                                  | 6,514              | 7,215              | 7,466                 | 7,548              | 7,559              | +251                  | +94                   | +12                       | +345                                        | +1,045                                      | +4.8%                                         | 8,674              |
| Consultants                              | 60                 | 63                 | 69                    | 75                 | 75                 | +6                    | +6                    | +0                        | +12                                         | +16                                         | +19.5%                                        | 79                 |
| Registrars                               | 95                 | 104                | 105                   | 100                | 100                | +1                    | -5                    | +0                        | -4                                          | +5                                          | -3.6%                                         | 103                |
| SHO/ Interns                             | 36                 | 47                 | 56                    | 59                 | 58                 | +10                   | +2                    | -1                        | +12                                         | +22                                         | +25.1%                                        | 59                 |
| Medical/ Dental, other                   | 80                 | 63                 | 67                    | 63                 | 63                 | +3                    | -4                    | -1                        | 0                                           | -18                                         | -0.6%                                         | 93                 |
| Medical & Dental                         | 271                | 276                | 297                   | 298                | 296                | +20                   | -1                    | -1                        | +20                                         | +25                                         | +7.2%                                         | 334                |
| Nurse/ Midwife Manager                   | 396                | 455                | 460                   | 466                | 465                | +6                    | +4                    | -1                        | +10                                         | +69                                         | +2.2%                                         | 491                |
| Nurse/ Midwife Specialist & AN/MP        | 94                 | 133                | 155                   | 160                | 159                | +22                   | +4                    | -1                        | +26                                         | +65                                         | +19.6%                                        | 175                |
| Staff Nurse/ Staff Midwife               | 993                | 1,060              | 1,031                 | 1,036              | 1,046              | -28                   | +15                   | +10                       | -14                                         | +53                                         | -1.3%                                         | 1,199              |
| Public Health Nurse                      | 175                | 164                | 158                   | 148                | 150                | -6                    | -8                    | +2                        | -15                                         | -26                                         | -8.8%                                         | 178                |
| Nursingl Midwifery awaiting registration | 10                 | 3                  | 7                     | 12                 | 5                  | +5                    | -2.06                 | -7                        | +2                                          | -4                                          | +82.8%                                        | 6                  |
| Post-registration Nursel Midwife Student | 21                 | 25                 | 10                    | 20                 | 20                 | -15                   | 9.95                  | +0                        | -5                                          | -1                                          | -19.4%                                        | 20                 |
| Pre-registration Nursel Midwife Intern   | 1                  | 0                  | 1                     | 0                  |                    | +1                    | -1                    | 0                         | 0                                           | -1                                          | -100.0%                                       |                    |
| Nursing/ Midwifery Student               | 32                 | 28                 | 18                    | 32                 | 25                 | -9                    | +7                    | -7                        | -2                                          | -7                                          | -8.8%                                         | 26                 |
| Nursing/ Midwifery other                 | 10                 | 11                 | 8                     | 10                 | 10                 | -3                    | +2                    | 0                         | -1                                          | +0                                          | -11.2%                                        | 13                 |
| Nursing & Midwifery                      | 1,700              | 1,851              | 1,831                 | 1,852              | 1,855              | -20                   | +23                   | +3                        | +4                                          | +154                                        | +0.2%                                         | 2,082              |
| Therapy Professions                      | 450                | 490                | 480                   | 490                | 495                | -10                   | +15                   | +5                        | +5                                          | +45                                         | +0.9%                                         | 565                |
| Health Science/ Diagnostics              | 3                  | 11                 | 9                     | 9                  | 8                  | -2                    | -1                    | -1                        | -3                                          | +5                                          | -24.4%                                        | 11                 |
| Social Care                              | 371                | 477                | 498                   | 502                | 503                | +20                   | +5                    | +1                        | +26                                         | +132                                        | +5.4%                                         | 550                |
| Pharmacy                                 | 40                 | 41                 | 45                    | 44                 | 43                 | +4                    | -2                    | -1                        | +2                                          | +3                                          | +6.0%                                         | 50                 |
| Psychologists                            | 81                 | 96                 | 109                   | 109                | 108                | +13                   | -2                    | -2                        | +11                                         | +27                                         | +11.9%                                        | 122                |
| Social Workers                           | 105                | 123                | 127                   | 115                | 116                | +5                    | -12                   | +0                        | -7                                          | +11                                         | -5.6%                                         | 128                |
| H&SC, Other                              | 44                 | 45                 | 51                    | 51                 | 52                 | +5                    | +1                    | +1                        | +7                                          | +7                                          | +14.5%                                        | 60                 |
| Health & Social Care Professionals       | 1,094              | 1,284              | 1,320                 | 1,321              | 1,325              | +35                   | +6                    | +4                        | +41                                         | +231                                        | +3.2%                                         | 1,486              |
| Management (VIII & above)                | 73                 | 109                | 98                    | 91                 | 91                 | -11                   | -7                    | 0                         | -18                                         | +18                                         | -16.3%                                        | 93                 |
| Administrative/ Supervisory (V to VII)   | 182                | 287                | 323                   | 312                | 312                | +36                   | -10                   | +1                        | +26                                         | +130                                        | +9.0%                                         | 327                |
| Clerical (III & IV)                      | 351                | 439                | 482                   | 459                | 459                | +43                   | -23                   | +0                        | +20                                         | +109                                        | +4.6%                                         | 512                |
| Management & Administrative              | 606                | 834                | 903                   | 862                | 863                | +68                   | -40                   | +1                        | +28                                         | +257                                        | +3.4%                                         | 932                |
| Support                                  | 410                | 382                | 372                   | 367                | 365                | -10                   | -7                    | -2                        | -17                                         | -46                                         | -4.5%                                         | 464                |
| Maintenance/ Technical                   | 41                 | 46                 | 52                    | 46                 | 47                 | +6                    | -5                    | +1                        | +1                                          | +6                                          | +1.8%                                         | 54                 |
| General Support                          | 452                | 428                | 424                   | 413                | 412                | -4                    | -13                   | -1                        | -16                                         | -40                                         | -3.8%                                         | 518                |
| Health Care Assistants                   | 1,782              | 1,882              | 2,022                 | 2,146              | 2,150              | +139                  | +129                  | +4                        | +268                                        | +368                                        | +14.2%                                        | 2,575              |
| Care, other                              | 610                | 659                | 670                   | 656                | 659                | +11                   | -11                   | +3                        | +0                                          | +49                                         | +0.1%                                         | 747                |
| Patient & Client Care                    | 2,392              | 2,541              | 2,691                 | 2,802              | 2,809              | +150                  | +118                  | +7                        | +268                                        | +417                                        | +10.5%                                        | 3,322              |

# WTE Change by Staff Category

■ WTE change since DEC 2019 ■ WTE change since DEC 2023 ■ WTE change since NOV 2024