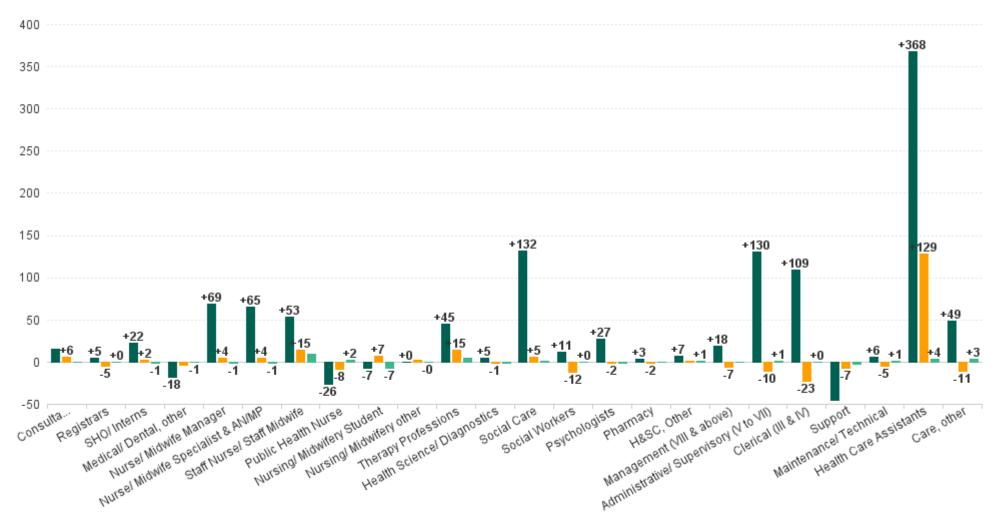

#### **Health Service Executive**

| HSE&S38 DEC 2024                         | WTE<br>DEC<br>2019 | WTE<br>DEC<br>2022 | WTE<br>DEC<br>2023(1) | WTE<br>NOV<br>2024 | WTE<br>DEC<br>2024 | WTE<br>Change<br>2023 | WTE<br>Change<br>2024 | WTE<br>Change<br>NOV<br>2024 | WTE<br>Change<br>Dec<br>2022 to<br>DEC<br>2024 | WTE<br>Change<br>Dec<br>2019 to<br>DEC<br>2024 | % WTE<br>Change<br>Dec<br>2022 to<br>DEC<br>2024 | No.<br>DEC<br>2024 |
|------------------------------------------|--------------------|--------------------|-----------------------|--------------------|--------------------|-----------------------|-----------------------|------------------------------|------------------------------------------------|------------------------------------------------|--------------------------------------------------|--------------------|
| Total Health Service Executive           | 3,151              | 3,411              | 3,513                 | 3,472              | 3,461              | +101                  | -52                   | -11                          | +49                                            | +309                                           | +1.4%                                            | 3,911              |
| Consultants                              | 54                 | 57                 | 63                    | 69                 | 69                 | +6                    | +7                    | +0                           | +12                                            | +16                                            | +21.4%                                           | 71                 |
| Registrars                               | 87                 | 94                 | 94                    | 90                 | 90                 | +0                    | -4                    | -0                           | -4                                             | +3                                             | -4.0%                                            | 93                 |
| SHO/ Interns                             | 24                 | 33                 | 39                    | 42                 | 41                 | +6                    | +2                    | -1                           | +8                                             | +17                                            | +23.7%                                           | 42                 |
| Medical/ Dental, other                   | 78                 | 61                 | 66                    | 62                 | 62                 | +5                    | -4                    | +0                           | +1                                             | -16                                            | +1.4%                                            | 92                 |
| Medical & Dental                         | 242                | 245                | 262                   | 263                | 262                | +16                   | +1                    | -1                           | +17                                            | +20                                            | +7.0%                                            | 298                |
| Nurse/ Midwife Manager                   | 231                | 256                | 263                   | 273                | 271                | +7                    | +8                    | -1                           | +16                                            | +40                                            | +6.1%                                            | 282                |
| Nurse/ Midwife Specialist & AN/MP        | 61                 | 90                 | 108                   | 113                | 112                | +18                   | +3                    | -1                           | +21                                            | +51                                            | +23.6%                                           | 119                |
| Staff Nurse/ Staff Midwife               | 520                | 537                | 508                   | 514                | 518                | -29                   | +10                   | +4                           | -19                                            | -1                                             | -3.5%                                            | 583                |
| Public Health Nurse                      | 175                | 164                | 158                   | 148                | 150                | -6                    | -8                    | +2                           | -15                                            | -26                                            | -8.8%                                            | 178                |
| Nursing/ Midwifery awaiting registration | 10                 | 2                  | 7                     | 12                 | 5                  | +6                    | -2                    | -7                           | +3                                             | -4                                             | 1.76                                             | 6                  |
| Post-registration Nursel Midwife Student | 21                 | 25                 | 10                    | 20                 | 20                 | -15                   | +10                   | +0                           | -5                                             | -1                                             | -0.19                                            | 20                 |
| Pre-registration Nurse/ Midwife Intern   | 1                  | 0                  |                       | 0                  |                    | -0                    |                       | -0                           | -0                                             | -1                                             | -1                                               |                    |
| Nursing/ Midwifery Student               | 32                 | 27                 | 17                    | 32                 | 25                 | -9                    | +8                    | -7                           | -1                                             | -7                                             | -5.4%                                            | 26                 |
| Nursing/ Midwifery other                 | 8                  | 6                  | 5                     | 7                  | 7                  | -0                    | +1                    | -0                           | +1                                             | -1                                             | +12.1%                                           | 8                  |
| Nursing & Midwifery                      | 1,027              | 1,080              | 1,060                 | 1,086              | 1,083              | -20                   | +23                   | -3                           | +3                                             | +56                                            | +0.3%                                            | 1,196              |
| Dietitians                               | 17                 | 31                 | 33                    | 35                 | 35                 | +2                    | +2                    | -1                           | +4                                             | +18                                            | 0.12                                             | 43                 |
| Occupational Therapists                  | 138                | 137                | 123                   | 114                | 116                | -14                   | -7                    | +1                           | -21                                            | -23                                            | -0.16                                            | 130                |
| Orthoptists                              |                    | 3                  | 3                     | 3                  | 3                  | -0                    | -0                    | +0                           | -0                                             | +3                                             | -0.06                                            | 3                  |
| Physiotherapists                         | 70                 | 80                 | 86                    | 88                 | 90                 | +6                    | +4                    | +1                           | +9                                             | +19                                            | 0.12                                             | 101                |
| Podiatrists & Chiropodists               | 1                  | 6                  | 8                     | 8                  | 7                  | +2                    | -1                    | -0                           | +1                                             | +6                                             | 0.25                                             | 8                  |
| Speech & Language Therapists             | 99                 | 91                 | 84                    | 74                 | 73                 | -7                    | -12                   | -2                           | -19                                            | -26                                            | -0.2                                             | 85                 |
| Therapy Professions                      | 325                | 348                | 337                   | 322                | 322                | -11                   | -15                   | +0                           | -26                                            | -3                                             | -7.3%                                            | 370                |
| Health Science/ Diagnostics              |                    | 8                  | 6                     | 6                  | 6                  | -1                    | -1                    | -1                           | -2                                             | +6                                             | -24.2%                                           | 7                  |
| Social Care                              | 11                 | 11                 | 11                    | 10                 | 10                 | +1                    | -1                    | -0                           | -1                                             | -1                                             | -9.3%                                            | 11                 |
| Pharmacy                                 | 25                 | 27                 | 29                    | 27                 | 26                 | +2                    | -2                    | -1                           | -0                                             | +1                                             | -1.4%                                            | 29                 |
| Psychologists                            | 62                 | 75                 | 86                    | 86                 | 85                 | +11                   | -1                    | -2                           | +9                                             | +23                                            | +12.3%                                           | 96                 |
| Social Workers                           | 67                 | 76                 | 84                    | 73                 | 72                 | +7                    | -12                   | -0                           | -4                                             | +5                                             | -5.5%                                            | 78                 |
| H&SC, Other                              | 43                 | 44                 | 49                    | 50                 | 51                 | +5                    | +2                    | +1                           | +7                                             | +8                                             | +16.1%                                           | 59                 |
| Health & Social Care Professionals       | 533                | 588                | 601                   | 575                | 572                | +13                   | -29                   | -3                           | -17                                            | +39                                            | -2.8%                                            | 650                |
| Management (VIII & above)                | 40                 | 67                 | 57                    | 51                 | 51                 | -11                   | -6                    | -1                           | -17                                            | +11                                            | -25.0%                                           | 52                 |
| Administrative/ Supervisory (V to VII)   | 96                 | 175                | 197                   | 187                | 186                | +22                   | -11                   | -1                           | +11                                            | +90                                            | +6.4%                                            | 194                |
| Clerical (III & IV)                      | 241                | 300                | 335                   | 317                | 315                | +35                   | -20                   | -2                           | +15                                            | +74                                            | +5.1%                                            | 346                |
| Management & Administrative              | 377                | 542                | 588                   | 555                | 552                | +46                   | -37                   | -3                           | +10                                            | +174                                           | +1.8%                                            | 592                |
| Support                                  | 171                | 154                | 151                   | 152                | 150                | -4                    | -0                    | -2                           | -4                                             | -20                                            | -2.5%                                            | 168                |
| Maintenance/ Technical                   | 6                  | 5                  | 4                     | 5                  | 5                  | -1                    | +1                    | +0                           | -0                                             | -1                                             | -7.8%                                            | 6                  |
| General Support                          | 176                | 159                | 155                   | 157                | 155                | -4                    | +0                    | -2                           | -4                                             | -21                                            | -2.7%                                            | 174                |
| Health Care Assistants                   | 568                | 533                | 579                   | 584                | 582                | +46                   | +3                    | -2                           | +49                                            | +14                                            | +9.1%                                            | 724                |
| Care, other                              | 227                | 262                | 267                   | 252                | 255                | +5                    | -12                   | +3                           | -8                                             | +27                                            | -3.0%                                            | 277                |
| Patient & Client Care                    | 796                | 796                | 846                   | 836                | 837                | +50                   | -9                    | +0                           | +41                                            | +41                                            | +5.1%                                            | 1,001              |

#### **Section 38 Voluntary Agencies**

| HSE&S38 DEC 2024                           | WTE<br>DEC<br>2019 | WTE<br>DEC<br>2022 | WTE<br>DEC<br>2023(1) | WTE<br>NOV<br>2024 | WTE<br>DEC<br>2024 | WTE<br>Change<br>2023 | WTE<br>Change<br>2024 | WTE<br>Change<br>NOV<br>2024 | WTE<br>Change<br>Dec<br>2022 to<br>DEC<br>2024 | WTE<br>Change<br>Dec<br>2019 to<br>DEC<br>2024 | % WTE Change Dec 2022 to DEC 2024 | No.<br>DEC<br>2024 |
|--------------------------------------------|--------------------|--------------------|-----------------------|--------------------|--------------------|-----------------------|-----------------------|------------------------------|------------------------------------------------|------------------------------------------------|-----------------------------------|--------------------|
| <b>Total Section 38 Voluntary Agencies</b> | 3,363              | 3,803              | 3,953                 | 4,075              | 4,099              | +150                  | +145                  | +23                          | +295                                           | +736                                           | +7.8%                             | 4,763              |
| Consultants                                | 6                  | 6                  | 7                     | 6                  | 6                  | +1                    | -1                    | +0                           | +0                                             | +0                                             | +1.8%                             | 8                  |
| Registrars                                 | 8                  | 10                 | 11                    | 10                 | 10                 | +1                    | -1                    | +0                           | +0                                             | +2                                             | +0.4%                             | 10                 |
| SHO/ Interns                               | 12                 | 13                 | 17                    | 17                 | 17                 | +4                    | -0                    | +0                           | +4                                             | +5                                             | +28.5%                            | 17                 |
| Medical/ Dental, other                     | 2                  | 2                  | 1                     | 2                  | 1                  | -1                    | -0                    | -1                           | -1                                             | -2                                             | -67.0%                            | 1                  |
| Medical & Dental                           | 29                 | 31                 | 35                    | 34                 | 34                 | +4                    | -2                    | -1                           | +3                                             | +5                                             | +8.6%                             | 36                 |
| Nurse/ Midwife Manager                     | 165                | 199                | 197                   | 193                | 193                | -1                    | -4                    | +0                           | -6                                             | +28                                            | -2.9%                             | 209                |
| Nurse/ Midwife Specialist & AN/MP          | 33                 | 42                 | 46                    | 47                 | 47                 | +4                    | +1                    | +0                           | +5                                             | +14                                            | +11.3%                            | 56                 |
| Staff Nurse/ Staff Midwife                 | 473                | 523                | 523                   | 522                | 528                | +1                    | +4                    | +5                           | +5                                             | +54                                            | +1.0%                             | 616                |
| Nursingl Midwifery awaiting registration   |                    | 1                  |                       |                    |                    | -1                    |                       |                              | -1                                             |                                                | -1                                |                    |
| Pre-registration Nursel Midwife Intern     |                    |                    | 1                     |                    |                    | +1                    | -1                    |                              |                                                |                                                | -1                                |                    |
| Nursing/ Midwifery Student                 |                    | 1                  | 1                     |                    |                    | +0                    | -1                    |                              | -1                                             |                                                | -100.0%                           |                    |
| Nursing/ Midwifery other                   | 3                  | 6                  | 3                     | 4                  | 4                  | -3                    | +1                    | -0                           | -2                                             | +1                                             | -36.2%                            | 5                  |
| Nursing & Midwifery                        | 673                | 770                | 771                   | 766                | 771                | +0                    | +1                    | +6                           | +1                                             | +98                                            | +0.1%                             | 886                |
| Dietitians                                 | 9                  | 5                  | 9                     | 10                 | 10                 | +4                    | +1                    | -0                           | +5                                             | +1                                             | 1.1                               | 13                 |
| Occupational Therapists                    | 45                 | 47                 | 53                    | 68                 | 69                 | +6                    | +16                   | +1                           | +22                                            | +24                                            | 0.47                              | 77                 |
| Physiotherapists                           | 44                 | 56                 | 53                    | 53                 | 56                 | -3                    | +3                    | +3                           | +0                                             | +12                                            | 0.01                              | 65                 |
| Speech & Language Therapists               | 27                 | 34                 | 28                    | 36                 | 37                 | -6                    | +9                    | +1                           | +2                                             | +10                                            | 0.07                              | 40                 |
| Therapy Professions                        | 125                | 142                | 143                   | 167                | 173                | +1                    | +29                   | +5                           | +30                                            | +47                                            | +21.1%                            | 195                |
| Health Science/ Diagnostics                | 3                  | 4                  | 3                     | 3                  | 3                  | -1                    | -0                    | -0                           | -1                                             | -0                                             | -24.8%                            | 4                  |
| Social Care                                | 360                | 467                | 486                   | 492                | 493                | +20                   | +7                    | +2                           | +27                                            | +133                                           | +5.7%                             | 539                |
| Pharmacy                                   | 15                 | 14                 | 17                    | 17                 | 17                 | +2                    | +0                    | +0                           | +3                                             | +2                                             | +19.9%                            | 21                 |
| Psychologists                              | 19                 | 21                 | 24                    | 23                 | 23                 | +2                    | -0                    | +0                           | +2                                             | +4                                             | +10.4%                            | 26                 |
| Social Workers                             | 37                 | 46                 | 44                    | 43                 | 44                 | -3                    | +0                    | +1                           | -3                                             | +6                                             | -5.8%                             | 50                 |
| H&SC, Other                                | 2                  | 2                  | 2                     | 1                  | 1                  | +1                    | -1                    | +0                           | -1                                             | -1                                             | -33.3%                            | 1                  |
| Health & Social Care Professionals         | 561                | 696                | 718                   | 746                | 753                | +23                   | +35                   | +7                           | +58                                            | +192                                           | +8.3%                             | 836                |
| Management (VIII & above)                  | 33                 | 42                 | 41                    | 40                 | 41                 | -0                    | -0                    | +1                           | -1                                             | +8                                             | -2.2%                             | 41                 |
| Administrative/ Supervisory (V to VII)     | 86                 | 112                | 126                   | 125                | 126                | +14                   | +0                    | +1                           | +15                                            | +40                                            | +13.0%                            | 133                |
| Clerical (III & IV)                        | 109                | 139                | 147                   | 142                | 144                | +8                    | -3                    | +2                           | +5                                             | +35                                            | +3.7%                             | 166                |
| Management & Administrative                | 229                | 292                | 314                   | 308                | 311                | +22                   | -3                    | +4                           | +19                                            | +83                                            | +6.4%                             | 340                |
| Support                                    | 240                | 228                | 222                   | 215                | 215                | -6                    | -7                    | -0                           | -13                                            | -25                                            | -5.9%                             | 296                |
| Maintenance/ Technical                     | 35                 | 41                 | 48                    | 41                 | 42                 | +7                    | -6                    | +1                           | +1                                             | +6                                             | +3.1%                             | 48                 |
| General Support                            | 275                | 269                | 269                   | 256                | 256                | +1                    | -13                   | +1                           | -12                                            | -19                                            | -4.5%                             | 344                |
| Health Care Assistants                     | 1,213              | 1,349              | 1,443                 | 1,562              | 1,568              | +94                   | +126                  | +6                           | +219                                           | +355                                           | +16.2%                            | 1,851              |
| Care, other                                | 383                | 396                | 403                   | 404                | 404                | +6                    | +2                    | +1                           | +8                                             | +21                                            | +2.0%                             | 470                |
| Patient & Client Care                      | 1,596              | 1,745              | 1,845                 | 1,966              | 1,972              | +100                  | +127                  | +7                           | +227                                           | +376                                           | +13.0%                            | 2,321              |