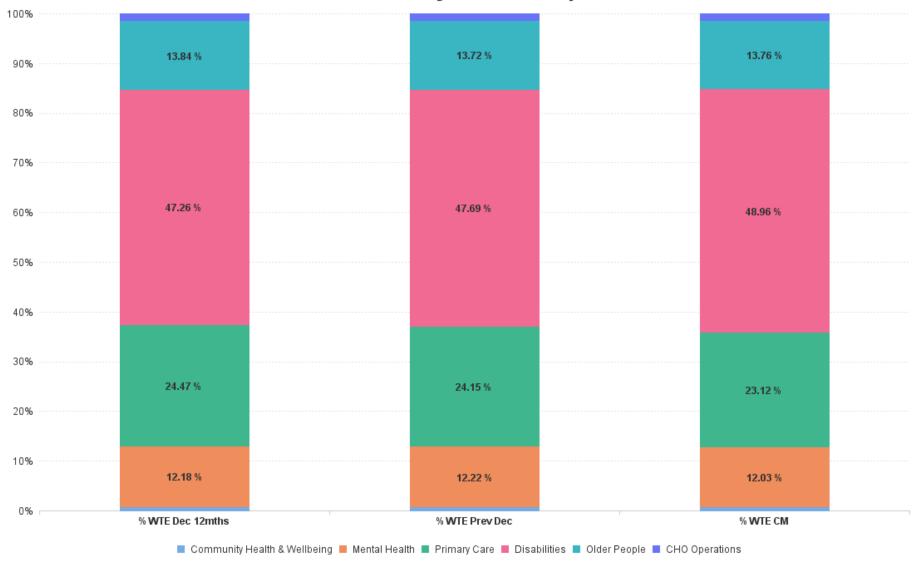

# CHO 7 DEC 2024

| Care Group DEC 2024          | WTE DEC 2019 | WTE DEC<br>2022 | WTE DEC<br>2023(1) | WTE<br>NOV<br>2024 | WTE DEC<br>2024 | WTE<br>Change<br>2023 | WTE<br>Change<br>2024 | WTE<br>Change<br>NOV 2024 | WTE<br>Change Dec<br>2022 to<br>DEC 2024 | WTE<br>Change Dec<br>2019 to<br>DEC 2024 | % WTE<br>Change Dec<br>2022 to<br>DEC 2024 | No.<br>DEC<br>2024 |
|------------------------------|--------------|-----------------|--------------------|--------------------|-----------------|-----------------------|-----------------------|---------------------------|------------------------------------------|------------------------------------------|--------------------------------------------|--------------------|
| Overall                      | 6,514        | 7,215           | 7,466              | 7,548              | 7,559           | +251                  | +94                   | +12                       | +345                                     | +1,045                                   | +4.8%                                      | 8,674              |
| Community Health & Wellbeing |              | 49              | 48                 | 48                 | 48              | -2                    | +0                    | 0                         | -1                                       | +48                                      | -2.8%                                      | 51                 |
| Mental Health                | 835          | 879             | 912                | 906                | 909             | +34                   | -3                    | +4                        | +31                                      | +74                                      | +3.5%                                      | 980                |
| Primary Care                 | 1,702        | 1,765           | 1,803              | 1,757              | 1,748           | +38                   | -55                   | -9                        | -17                                      | +46                                      | -1.0%                                      | 2,014              |
| Disabilities                 | 2,982        | 3,410           | 3,561              | 3,678              | 3,701           | +151                  | +141                  | +24                       | +292                                     | +720                                     | +8.6%                                      | 4,351              |
| Older People                 | 996          | 999             | 1,025              | 1,045              | 1,040           | +26                   | +16                   | -5                        | +42                                      | +44                                      | +4.2%                                      | 1,159              |
| CHO Operations               |              | 113             | 118                | 114                | 113             | +5                    | -5                    | -1                        | 0                                        | +113                                     | -0.4%                                      | 119                |
| Community Services           | 6,514        | 7,215           | 7,466              | 7,548              | 7,559           | +251                  | +94                   | +12                       | +345                                     | +1,045                                   | +4.8%                                      | 8,674              |

# % Total by Care Group