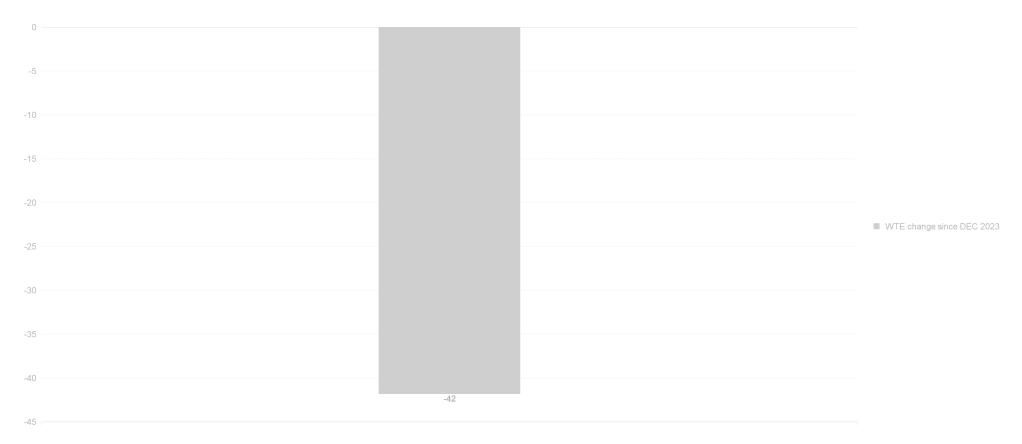

### WTE Change by Staff Category

Employment Report : FEB 2024

|                                          | 1                  |                    |                    |                    |                    |                       |                       |                           |                                             |                                             |                                               |                    |
|------------------------------------------|--------------------|--------------------|--------------------|--------------------|--------------------|-----------------------|-----------------------|---------------------------|---------------------------------------------|---------------------------------------------|-----------------------------------------------|--------------------|
| Employment by Staff Group FEB 2024       | WTE<br>DEC<br>2019 | WTE<br>DEC<br>2022 | WTE<br>DEC<br>2023 | WTE<br>JAN<br>2024 | WTE<br>FEB<br>2024 | WTE<br>Change<br>2023 | WTE<br>Change<br>2024 | WTE<br>Change<br>JAN 2024 | WTE<br>Change<br>Dec 2022<br>to FEB<br>2024 | WTE<br>Change<br>Dec 2019<br>to FEB<br>2024 | % WTE<br>Change<br>Dec 2022<br>to FEB<br>2024 | No.<br>FEB<br>2024 |
| Overall                                  | 6,514              | 7,215              | 7,466              | 7,451              | 7,424              | +251                  | -42                   | -28                       | +209                                        | +909                                        | +0                                            | 8,595              |
| Consultants                              | 60                 | 63                 | 69                 | 70                 | 70                 | +6                    | +1                    | +1                        | +7                                          | +11                                         | +0                                            | 75                 |
| Registrars                               | 95                 | 104                | 105                | 101                | 98                 | +1                    | -7                    | -3                        | -6                                          | +3                                          | 0                                             | 102                |
| SHO/ Interns                             | 36                 | 47                 | 56                 | 54                 | 50                 | +10                   | -6                    | -4                        | +3                                          | +14                                         | +0                                            | 51                 |
| Medical/ Dental, other                   | 80                 | 63                 | 67                 | 65                 | 66                 | +3                    | -1                    | +1                        | +3                                          | -15                                         | +0                                            | 96                 |
| Medical & Dental                         | 271                | 276                | 297                | 289                | 284                | +20                   | -13                   | -5                        | +8                                          | +13                                         | +0                                            | 324                |
| Nurse/ Midwife Manager                   | 396                | 455                | 460                | 455                | 449                | +6                    | -11                   | -6                        | -6                                          | +53                                         | 0                                             | 482                |
| Nurse/ Midwife Specialist & AN/MP        | 94                 | 133                | 155                | 154                | 156                | +22                   | +2                    | +2                        | +23                                         | +62                                         | +0                                            | 174                |
| Staff Nurse/ Staff Midwife               | 993                | 1,060              | 1,031              | 1,029              | 1,033              | -28                   | +2                    | +4                        | -27                                         | +40                                         | 0                                             | 1,187              |
| Public Health Nurse                      | 175                | 164                | 158                | 154                | 150                | -6                    | -8                    | -4                        | -15                                         | -26                                         | 0                                             | 184                |
| Nursing/ Midwifery awaiting registration | 10                 | 3                  | 7                  | 3                  | 1                  | +5                    | -6.49                 | -2                        | -2                                          | -9                                          | -1                                            | 1                  |
| Post-registration Nursel Midwife Student | 21                 | 25                 | 10                 | 10                 | 11                 | -15                   | 1                     | +2                        | -14                                         | -10                                         | -1                                            | 11                 |
| Pre-registration Nursel Midwife Intern   | 1                  | 0                  | 1                  | 8                  | 19                 | +1                    | 17.74                 | +11                       | +19                                         | +17                                         | +186                                          | 40                 |
| Nursing/ Midwifery Student               | 32                 | 28                 | 18                 | 20                 | 31                 | -9                    | +12                   | +11                       | +3                                          | -1                                          | +0                                            | 52                 |
| Nursing/ Midwifery other                 | 10                 | 11                 | 8                  | 8                  | 8                  | -3                    | +0                    | +0                        | -3                                          | -2                                          | 0                                             | 13                 |
| Nursing & Midwifery                      | 1,700              | 1,851              | 1,831              | 1,820              | 1,827              | -20                   | -4                    | +7                        | -24                                         | +127                                        | 0                                             | 2,092              |
| Therapy Professions                      | 450                | 490                | 480                | 479                | 476                | -10                   | -5                    | -3                        | -15                                         | +26                                         | 0                                             | 551                |
| Health Science/ Diagnostics              | 3                  | 11                 | 9                  | 9                  | 9                  | -2                    | 0                     | +0                        | -2                                          | +6                                          | 0                                             | 10                 |
| Social Care                              | 371                | 477                | 498                | 488                | 494                | +20                   | -4                    | +6                        | +16                                         | +122                                        | +0                                            | 547                |
| Pharmacy                                 | 40                 | 41                 | 45                 | 38                 | 47                 | +4                    | +2                    | +9                        | +6                                          | +7                                          | +0                                            | 54                 |
| Psychologists                            | 81                 | 96                 | 109                | 112                | 115                | +13                   | +5                    | +3                        | +18                                         | +34                                         | +0                                            | 128                |
| Social Workers                           | 105                | 123                | 127                | 129                | 129                | +5                    | +2                    | +0                        | +6                                          | +25                                         | +0                                            | 142                |
| H&SC, Other                              | 44                 | 45                 | 51                 | 51                 | 52                 | +5                    | +1                    | +1                        | +7                                          | +7                                          | +0                                            | 62                 |
| Health & Social Care Professionals       | 1,094              | 1,284              | 1,320              | 1,306              | 1,321              | +35                   | +1                    | +15                       | +37                                         | +227                                        | +0                                            | 1,494              |
| Management (VIII & above)                | 73                 | 109                | 98                 | 96                 | 97                 | -11                   | -1                    | +1                        | -12                                         | +24                                         | 0                                             | 98                 |
| Administrative/ Supervisory (V to VII)   | 182                | 287                | 323                | 327                | 326                | +36                   | +3                    | -1                        | +39                                         | +143                                        | +0                                            | 340                |
| Clerical (III & IV)                      | 351                | 439                | 482                | 479                | 480                | +43                   | -2                    | +1                        | +41                                         | +129                                        | +0                                            | 531                |
| Management & Administrative              | 606                | 834                | 903                | 902                | 902                | +68                   | 0                     | +0                        | +68                                         | +297                                        | +0                                            | 969                |
| Support                                  | 410                | 382                | 372                | 371                | 368                | -10                   | -4                    | -2                        | -14                                         | -42                                         | 0                                             | 462                |
| Maintenance/ Technical                   | 41                 | 46                 | 52                 | 51                 | 52                 | +6                    | -1                    | +0                        | +6                                          | +10                                         | +0                                            | 59                 |
| General Support                          | 452                | 428                | 424                | 422                | 420                | -4                    | -4                    | -2                        | -8                                          | -32                                         | 0                                             | 521                |
| Health Care Assistants                   | 1,655              | 1,752              | 1,873              | 1,864              | 1,860              | +121                  | -13                   | -4                        | +108                                        | +205                                        | +0                                            | 2,198              |
| Home Help                                | 127                | 131                | 148                | 190                | 150                | +18                   | +1                    | -40                       | +19                                         | +23                                         | +0                                            | 244                |
| Care, other                              | 610                | 659                | 670                | 659                | 660                | +11                   | -10                   | +1                        | +2                                          | +50                                         | +0                                            | 753                |
| Patient & Client Care                    | 2,392              | 2,541              | 2,691              | 2,713              | 2,670              | +150                  | -22                   | -44                       | +129                                        | +278                                        | +0                                            | 3,195              |