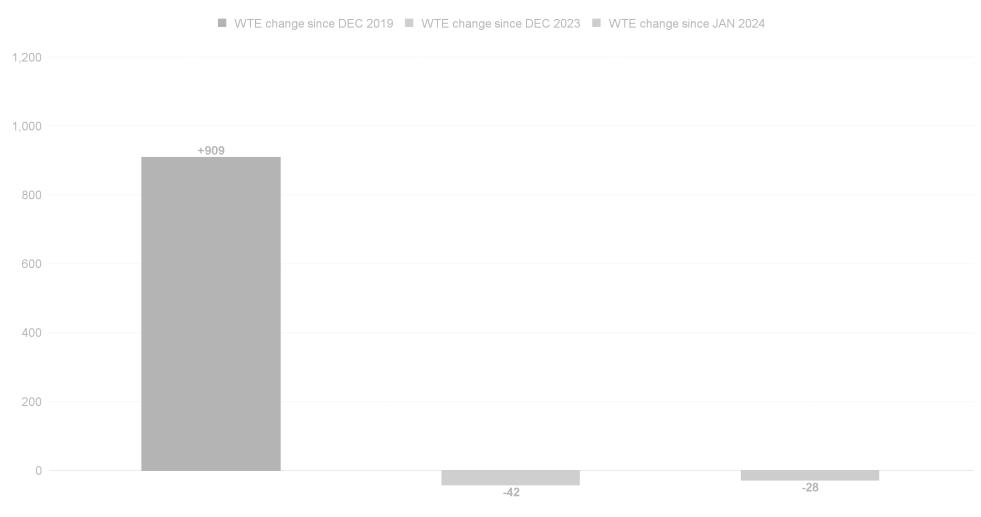

Employment Report : FEB 2024

|                                          | 1                  |                    |                    |                    |                    |                       |                       |                           |                                             |                                             |                                               |                    |
|------------------------------------------|--------------------|--------------------|--------------------|--------------------|--------------------|-----------------------|-----------------------|---------------------------|---------------------------------------------|---------------------------------------------|-----------------------------------------------|--------------------|
| Employment by Staff Group FEB 2024       | WTE<br>DEC<br>2019 | WTE<br>DEC<br>2022 | WTE<br>DEC<br>2023 | WTE<br>JAN<br>2024 | WTE<br>FEB<br>2024 | WTE<br>Change<br>2023 | WTE<br>Change<br>2024 | WTE<br>Change<br>JAN 2024 | WTE<br>Change<br>Dec 2022<br>to FEB<br>2024 | WTE<br>Change<br>Dec 2019<br>to FEB<br>2024 | % WTE<br>Change<br>Dec 2022<br>to FEB<br>2024 | No.<br>FEB<br>2024 |
| Overall                                  | 6,514              | 7,215              | 7,466              | 7,451              | 7,424              | +251                  | -42                   | -28                       | +209                                        | +909                                        | +0                                            | 8,595              |
| Consultants                              | 60                 | 63                 | 69                 | 70                 | 70                 | +6                    | +1                    | +1                        | +7                                          | +11                                         | +0                                            | 75                 |
| Registrars                               | 95                 | 104                | 105                | 101                | 98                 | +1                    | -7                    | -3                        | -6                                          | +3                                          | 0                                             | 102                |
| SHO/ Interns                             | 36                 | 47                 | 56                 | 54                 | 50                 | +10                   | -6                    | -4                        | +3                                          | +14                                         | +0                                            | 51                 |
| Medical/ Dental, other                   | 80                 | 63                 | 67                 | 65                 | 66                 | +3                    | -1                    | +1                        | +3                                          | -15                                         | +0                                            | 96                 |
| Medical & Dental                         | 271                | 276                | 297                | 289                | 284                | +20                   | -13                   | -5                        | +8                                          | +13                                         | +0                                            | 324                |
| Nurse/ Midwife Manager                   | 396                | 455                | 460                | 455                | 449                | +6                    | -11                   | -6                        | -6                                          | +53                                         | 0                                             | 482                |
| Nurse/ Midwife Specialist & AN/MP        | 94                 | 133                | 155                | 154                | 156                | +22                   | +2                    | +2                        | +23                                         | +62                                         | +0                                            | 174                |
| Staff Nurse/ Staff Midwife               | 993                | 1,060              | 1,031              | 1,029              | 1,033              | -28                   | +2                    | +4                        | -27                                         | +40                                         | 0                                             | 1,187              |
| Public Health Nurse                      | 175                | 164                | 158                | 154                | 150                | -6                    | -8                    | -4                        | -15                                         | -26                                         | 0                                             | 184                |
| Nursing/ Midwifery awaiting registration | 10                 | 3                  | 7                  | 3                  | 1                  | +5                    | -6.49                 | -2                        | -2                                          | -9                                          | -1                                            | 1                  |
| Post-registration Nursel Midwife Student | 21                 | 25                 | 10                 | 10                 | 11                 | -15                   | 1                     | +2                        | -14                                         | -10                                         | -1                                            | 11                 |
| Pre-registration Nursel Midwife Intern   | 1                  | 0                  | 1                  | 8                  | 19                 | +1                    | 17.74                 | +11                       | +19                                         | +17                                         | +186                                          | 40                 |
| Nursing/ Midwifery Student               | 32                 | 28                 | 18                 | 20                 | 31                 | -9                    | +12                   | +11                       | +3                                          | -1                                          | +0                                            | 52                 |
| Nursing/ Midwifery other                 | 10                 | 11                 | 8                  | 8                  | 8                  | -3                    | +0                    | +0                        | -3                                          | -2                                          | 0                                             | 13                 |
| Nursing & Midwifery                      | 1,700              | 1,851              | 1,831              | 1,820              | 1,827              | -20                   | -4                    | +7                        | -24                                         | +127                                        | 0                                             | 2,092              |
| Therapy Professions                      | 450                | 490                | 480                | 479                | 476                | -10                   | -5                    | -3                        | -15                                         | +26                                         | 0                                             | 551                |
| Health Science/ Diagnostics              | 3                  | 11                 | 9                  | 9                  | 9                  | -2                    | 0                     | +0                        | -2                                          | +6                                          | 0                                             | 10                 |
| Social Care                              | 371                | 477                | 498                | 488                | 494                | +20                   | -4                    | +6                        | +16                                         | +122                                        | +0                                            | 547                |
| Pharmacy                                 | 40                 | 41                 | 45                 | 38                 | 47                 | +4                    | +2                    | +9                        | +6                                          | +7                                          | +0                                            | 54                 |
| Psychologists                            | 81                 | 96                 | 109                | 112                | 115                | +13                   | +5                    | +3                        | +18                                         | +34                                         | +0                                            | 128                |
| Social Workers                           | 105                | 123                | 127                | 129                | 129                | +5                    | +2                    | +0                        | +6                                          | +25                                         | +0                                            | 142                |
| H&SC, Other                              | 44                 | 45                 | 51                 | 51                 | 52                 | +5                    | +1                    | +1                        | +7                                          | +7                                          | +0                                            | 62                 |
| Health & Social Care Professionals       | 1,094              | 1,284              | 1,320              | 1,306              | 1,321              | +35                   | +1                    | +15                       | +37                                         | +227                                        | +0                                            | 1,494              |
| Management (VIII & above)                | 73                 | 109                | 98                 | 96                 | 97                 | -11                   | -1                    | +1                        | -12                                         | +24                                         | 0                                             | 98                 |
| Administrative/ Supervisory (V to VII)   | 182                | 287                | 323                | 327                | 326                | +36                   | +3                    | -1                        | +39                                         | +143                                        | +0                                            | 340                |
| Clerical (III & IV)                      | 351                | 439                | 482                | 479                | 480                | +43                   | -2                    | +1                        | +41                                         | +129                                        | +0                                            | 531                |
| Management & Administrative              | 606                | 834                | 903                | 902                | 902                | +68                   | 0                     | +0                        | +68                                         | +297                                        | +0                                            | 969                |
| Support                                  | 410                | 382                | 372                | 371                | 368                | -10                   | -4                    | -2                        | -14                                         | -42                                         | 0                                             | 462                |
| Maintenance/ Technical                   | 41                 | 46                 | 52                 | 51                 | 52                 | +6                    | -1                    | +0                        | +6                                          | +10                                         | +0                                            | 59                 |
| General Support                          | 452                | 428                | 424                | 422                | 420                | -4                    | -4                    | -2                        | -8                                          | -32                                         | 0                                             | 521                |
| Health Care Assistants                   | 1,655              | 1,752              | 1,873              | 1,864              | 1,860              | +121                  | -13                   | -4                        | +108                                        | +205                                        | +0                                            | 2,198              |
| Home Help                                | 127                | 131                | 148                | 190                | 150                | +18                   | +1                    | -40                       | +19                                         | +23                                         | +0                                            | 244                |
| Care, other                              | 610                | 659                | 670                | 659                | 660                | +11                   | -10                   | +1                        | +2                                          | +50                                         | +0                                            | 753                |
| Patient & Client Care                    | 2,392              | 2,541              | 2,691              | 2,713              | 2,670              | +150                  | -22                   | -44                       | +129                                        | +278                                        | +0                                            | 3,195              |