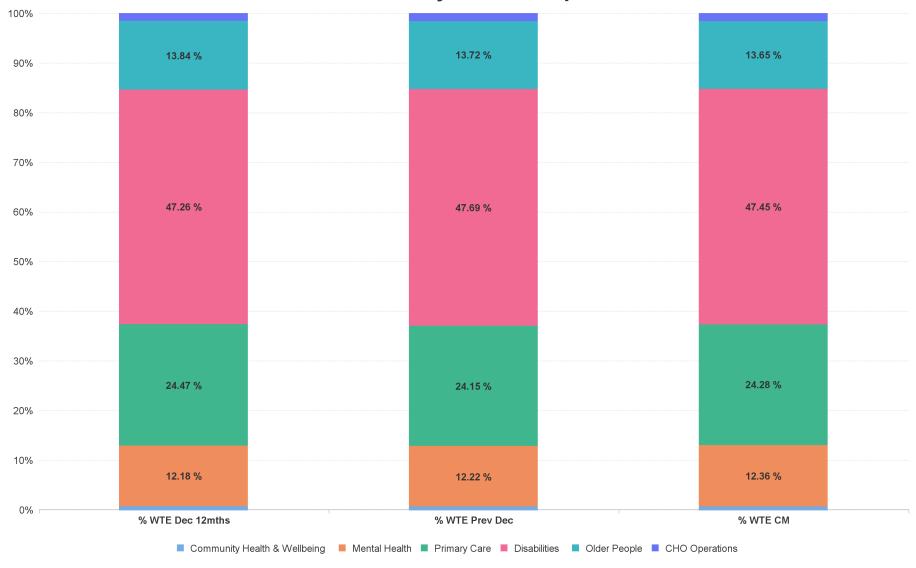

# % Total by Care Group

# **Employment Report by Care Group : FEB 2024**

| Care Group FEB 2024          | WTE DEC 2019 | WTE DEC<br>2022 | WTE DEC<br>2023 | WTE JAN<br>2024 | WTE FEB<br>2024 | WTE<br>Change<br>2023 | WTE<br>Change<br>2024 | WTE<br>Change<br>JAN 2024 | WTE<br>Change Dec<br>2022 to<br>FEB 2024 | WTE<br>Change Dec<br>2019 to<br>FEB 2024 | % WTE<br>Change Dec<br>2022 to<br>FEB 2024 | No.<br>FEB<br>2024 |
|------------------------------|--------------|-----------------|-----------------|-----------------|-----------------|-----------------------|-----------------------|---------------------------|------------------------------------------|------------------------------------------|--------------------------------------------|--------------------|
| Overall                      | 6,514        | 7,215           | 7,466           | 7,451           | 7,424           | +251                  | -42                   | -28                       | +209                                     | +909                                     | +2.9%                                      | 8,595              |
| Community Health & Wellbeing |              | 49              | 48              | 48              | 48              | -2                    | +1                    | +1                        | -1                                       | +48                                      | -2.0%                                      | 51                 |
| Mental Health                | 835          | 879             | 912             | 912             | 918             | +34                   | +6                    | +6                        | +39                                      | +83                                      | +4.5%                                      | 1,011              |
| Primary Care                 | 1,702        | 1,765           | 1,803           | 1,799           | 1,803           | +38                   | 0                     | +4                        | +37                                      | +101                                     | +2.1%                                      | 2,084              |
| Disabilities                 | 2,982        | 3,410           | 3,561           | 3,516           | 3,523           | +151                  | -38                   | +7                        | +113                                     | +541                                     | +3.3%                                      | 4,175              |
| Older People                 | 996          | 999             | 1,025           | 1,058           | 1,013           | +26                   | -11                   | -45                       | +14                                      | +17                                      | +1.4%                                      | 1,147              |
| CHO Operations               |              | 113             | 118             | 119             | 119             | +5                    | +1                    | +0                        | +6                                       | +119                                     | +5.2%                                      | 127                |
| Community Services           | 6,514        | 7,215           | 7,466           | 7,451           | 7,424           | +251                  | -42                   | -28                       | +209                                     | +909                                     | +2.9%                                      | 8,595              |