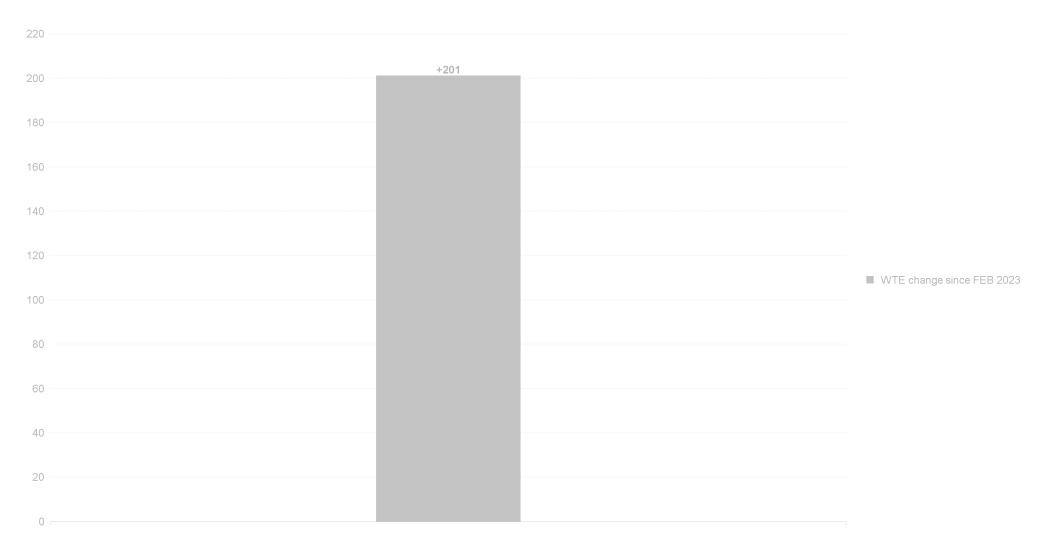

Employment Report : FEB 2024

|                                          | 1                  |                    |                    |                    |                    |                       |                       |                           |                                             |                                             |                                               |                    |
|------------------------------------------|--------------------|--------------------|--------------------|--------------------|--------------------|-----------------------|-----------------------|---------------------------|---------------------------------------------|---------------------------------------------|-----------------------------------------------|--------------------|
| Employment by Staff Group FEB 2024       | WTE<br>DEC<br>2019 | WTE<br>DEC<br>2022 | WTE<br>DEC<br>2023 | WTE<br>JAN<br>2024 | WTE<br>FEB<br>2024 | WTE<br>Change<br>2023 | WTE<br>Change<br>2024 | WTE<br>Change<br>JAN 2024 | WTE<br>Change<br>Dec 2022<br>to FEB<br>2024 | WTE<br>Change<br>Dec 2019<br>to FEB<br>2024 | % WTE<br>Change<br>Dec 2022<br>to FEB<br>2024 | No.<br>FEB<br>2024 |
| Overall                                  | 6,514              | 7,215              | 7,466              | 7,451              | 7,424              | +251                  | -42                   | -28                       | +209                                        | +909                                        | +0                                            | 8,595              |
| Consultants                              | 60                 | 63                 | 69                 | 70                 | 70                 | +6                    | +1                    | +1                        | +7                                          | +11                                         | +0                                            | 75                 |
| Registrars                               | 95                 | 104                | 105                | 101                | 98                 | +1                    | -7                    | -3                        | -6                                          | +3                                          | 0                                             | 102                |
| SHO/ Interns                             | 36                 | 47                 | 56                 | 54                 | 50                 | +10                   | -6                    | -4                        | +3                                          | +14                                         | +0                                            | 51                 |
| Medical/ Dental, other                   | 80                 | 63                 | 67                 | 65                 | 66                 | +3                    | -1                    | +1                        | +3                                          | -15                                         | +0                                            | 96                 |
| Medical & Dental                         | 271                | 276                | 297                | 289                | 284                | +20                   | -13                   | -5                        | +8                                          | +13                                         | +0                                            | 324                |
| Nurse/ Midwife Manager                   | 396                | 455                | 460                | 455                | 449                | +6                    | -11                   | -6                        | -6                                          | +53                                         | 0                                             | 482                |
| Nurse/ Midwife Specialist & AN/MP        | 94                 | 133                | 155                | 154                | 156                | +22                   | +2                    | +2                        | +23                                         | +62                                         | +0                                            | 174                |
| Staff Nurse/ Staff Midwife               | 993                | 1,060              | 1,031              | 1,029              | 1,033              | -28                   | +2                    | +4                        | -27                                         | +40                                         | 0                                             | 1,187              |
| Public Health Nurse                      | 175                | 164                | 158                | 154                | 150                | -6                    | -8                    | -4                        | -15                                         | -26                                         | 0                                             | 184                |
| Nursing/ Midwifery awaiting registration | 10                 | 3                  | 7                  | 3                  | 1                  | +5                    | -6.49                 | -2                        | -2                                          | -9                                          | -1                                            | 1                  |
| Post-registration Nursel Midwife Student | 21                 | 25                 | 10                 | 10                 | 11                 | -15                   | 1                     | +2                        | -14                                         | -10                                         | -1                                            | 11                 |
| Pre-registration Nursel Midwife Intern   | 1                  | 0                  | 1                  | 8                  | 19                 | +1                    | 17.74                 | +11                       | +19                                         | +17                                         | +186                                          | 40                 |
| Nursing/ Midwifery Student               | 32                 | 28                 | 18                 | 20                 | 31                 | -9                    | +12                   | +11                       | +3                                          | -1                                          | +0                                            | 52                 |
| Nursing/ Midwifery other                 | 10                 | 11                 | 8                  | 8                  | 8                  | -3                    | +0                    | +0                        | -3                                          | -2                                          | 0                                             | 13                 |
| Nursing & Midwifery                      | 1,700              | 1,851              | 1,831              | 1,820              | 1,827              | -20                   | -4                    | +7                        | -24                                         | +127                                        | 0                                             | 2,092              |
| Therapy Professions                      | 450                | 490                | 480                | 479                | 476                | -10                   | -5                    | -3                        | -15                                         | +26                                         | 0                                             | 551                |
| Health Science/ Diagnostics              | 3                  | 11                 | 9                  | 9                  | 9                  | -2                    | 0                     | +0                        | -2                                          | +6                                          | 0                                             | 10                 |
| Social Care                              | 371                | 477                | 498                | 488                | 494                | +20                   | -4                    | +6                        | +16                                         | +122                                        | +0                                            | 547                |
| Pharmacy                                 | 40                 | 41                 | 45                 | 38                 | 47                 | +4                    | +2                    | +9                        | +6                                          | +7                                          | +0                                            | 54                 |
| Psychologists                            | 81                 | 96                 | 109                | 112                | 115                | +13                   | +5                    | +3                        | +18                                         | +34                                         | +0                                            | 128                |
| Social Workers                           | 105                | 123                | 127                | 129                | 129                | +5                    | +2                    | +0                        | +6                                          | +25                                         | +0                                            | 142                |
| H&SC, Other                              | 44                 | 45                 | 51                 | 51                 | 52                 | +5                    | +1                    | +1                        | +7                                          | +7                                          | +0                                            | 62                 |
| Health & Social Care Professionals       | 1,094              | 1,284              | 1,320              | 1,306              | 1,321              | +35                   | +1                    | +15                       | +37                                         | +227                                        | +0                                            | 1,494              |
| Management (VIII & above)                | 73                 | 109                | 98                 | 96                 | 97                 | -11                   | -1                    | +1                        | -12                                         | +24                                         | 0                                             | 98                 |
| Administrative/ Supervisory (V to VII)   | 182                | 287                | 323                | 327                | 326                | +36                   | +3                    | -1                        | +39                                         | +143                                        | +0                                            | 340                |
| Clerical (III & IV)                      | 351                | 439                | 482                | 479                | 480                | +43                   | -2                    | +1                        | +41                                         | +129                                        | +0                                            | 531                |
| Management & Administrative              | 606                | 834                | 903                | 902                | 902                | +68                   | 0                     | +0                        | +68                                         | +297                                        | +0                                            | 969                |
| Support                                  | 410                | 382                | 372                | 371                | 368                | -10                   | -4                    | -2                        | -14                                         | -42                                         | 0                                             | 462                |
| Maintenance/ Technical                   | 41                 | 46                 | 52                 | 51                 | 52                 | +6                    | -1                    | +0                        | +6                                          | +10                                         | +0                                            | 59                 |
| General Support                          | 452                | 428                | 424                | 422                | 420                | -4                    | -4                    | -2                        | -8                                          | -32                                         | 0                                             | 521                |
| Health Care Assistants                   | 1,655              | 1,752              | 1,873              | 1,864              | 1,860              | +121                  | -13                   | -4                        | +108                                        | +205                                        | +0                                            | 2,198              |
| Home Help                                | 127                | 131                | 148                | 190                | 150                | +18                   | +1                    | -40                       | +19                                         | +23                                         | +0                                            | 244                |
| Care, other                              | 610                | 659                | 670                | 659                | 660                | +11                   | -10                   | +1                        | +2                                          | +50                                         | +0                                            | 753                |
| Patient & Client Care                    | 2,392              | 2,541              | 2,691              | 2,713              | 2,670              | +150                  | -22                   | -44                       | +129                                        | +278                                        | +0                                            | 3,195              |