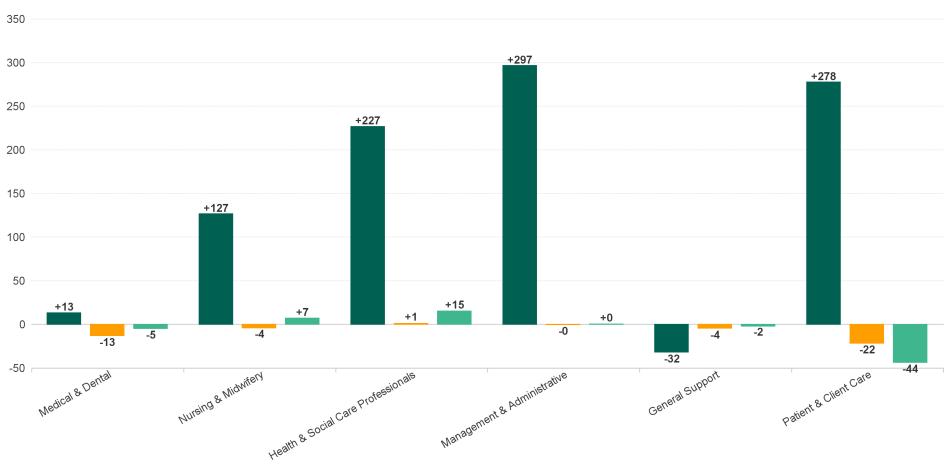

### WTE Change by Staff Category

Employment Report : FEB 2024

|                                          | 1                  |                    |                    |                    |                    |                       |                       |                           |                                             |                                             |                                               |                    |
|------------------------------------------|--------------------|--------------------|--------------------|--------------------|--------------------|-----------------------|-----------------------|---------------------------|---------------------------------------------|---------------------------------------------|-----------------------------------------------|--------------------|
| Employment by Staff Group FEB 2024       | WTE<br>DEC<br>2019 | WTE<br>DEC<br>2022 | WTE<br>DEC<br>2023 | WTE<br>JAN<br>2024 | WTE<br>FEB<br>2024 | WTE<br>Change<br>2023 | WTE<br>Change<br>2024 | WTE<br>Change<br>JAN 2024 | WTE<br>Change<br>Dec 2022<br>to FEB<br>2024 | WTE<br>Change<br>Dec 2019<br>to FEB<br>2024 | % WTE<br>Change<br>Dec 2022<br>to FEB<br>2024 | No.<br>FEB<br>2024 |
| Overall                                  | 6,514              | 7,215              | 7,466              | 7,451              | 7,424              | +251                  | -42                   | -28                       | +209                                        | +909                                        | +0                                            | 8,595              |
| Consultants                              | 60                 | 63                 | 69                 | 70                 | 70                 | +6                    | +1                    | +1                        | +7                                          | +11                                         | +0                                            | 75                 |
| Registrars                               | 95                 | 104                | 105                | 101                | 98                 | +1                    | -7                    | -3                        | -6                                          | +3                                          | 0                                             | 102                |
| SHO/ Interns                             | 36                 | 47                 | 56                 | 54                 | 50                 | +10                   | -6                    | -4                        | +3                                          | +14                                         | +0                                            | 51                 |
| Medical/ Dental, other                   | 80                 | 63                 | 67                 | 65                 | 66                 | +3                    | -1                    | +1                        | +3                                          | -15                                         | +0                                            | 96                 |
| Medical & Dental                         | 271                | 276                | 297                | 289                | 284                | +20                   | -13                   | -5                        | +8                                          | +13                                         | +0                                            | 324                |
| Nurse/ Midwife Manager                   | 396                | 455                | 460                | 455                | 449                | +6                    | -11                   | -6                        | -6                                          | +53                                         | 0                                             | 482                |
| Nurse/ Midwife Specialist & AN/MP        | 94                 | 133                | 155                | 154                | 156                | +22                   | +2                    | +2                        | +23                                         | +62                                         | +0                                            | 174                |
| Staff Nurse/ Staff Midwife               | 993                | 1,060              | 1,031              | 1,029              | 1,033              | -28                   | +2                    | +4                        | -27                                         | +40                                         | 0                                             | 1,187              |
| Public Health Nurse                      | 175                | 164                | 158                | 154                | 150                | -6                    | -8                    | -4                        | -15                                         | -26                                         | 0                                             | 184                |
| Nursing/ Midwifery awaiting registration | 10                 | 3                  | 7                  | 3                  | 1                  | +5                    | -6.49                 | -2                        | -2                                          | -9                                          | -1                                            | 1                  |
| Post-registration Nursel Midwife Student | 21                 | 25                 | 10                 | 10                 | 11                 | -15                   | 1                     | +2                        | -14                                         | -10                                         | -1                                            | 11                 |
| Pre-registration Nursel Midwife Intern   | 1                  | 0                  | 1                  | 8                  | 19                 | +1                    | 17.74                 | +11                       | +19                                         | +17                                         | +186                                          | 40                 |
| Nursing/ Midwifery Student               | 32                 | 28                 | 18                 | 20                 | 31                 | -9                    | +12                   | +11                       | +3                                          | -1                                          | +0                                            | 52                 |
| Nursing/ Midwifery other                 | 10                 | 11                 | 8                  | 8                  | 8                  | -3                    | +0                    | +0                        | -3                                          | -2                                          | 0                                             | 13                 |
| Nursing & Midwifery                      | 1,700              | 1,851              | 1,831              | 1,820              | 1,827              | -20                   | -4                    | +7                        | -24                                         | +127                                        | 0                                             | 2,092              |
| Therapy Professions                      | 450                | 490                | 480                | 479                | 476                | -10                   | -5                    | -3                        | -15                                         | +26                                         | 0                                             | 551                |
| Health Science/ Diagnostics              | 3                  | 11                 | 9                  | 9                  | 9                  | -2                    | 0                     | +0                        | -2                                          | +6                                          | 0                                             | 10                 |
| Social Care                              | 371                | 477                | 498                | 488                | 494                | +20                   | -4                    | +6                        | +16                                         | +122                                        | +0                                            | 547                |
| Pharmacy                                 | 40                 | 41                 | 45                 | 38                 | 47                 | +4                    | +2                    | +9                        | +6                                          | +7                                          | +0                                            | 54                 |
| Psychologists                            | 81                 | 96                 | 109                | 112                | 115                | +13                   | +5                    | +3                        | +18                                         | +34                                         | +0                                            | 128                |
| Social Workers                           | 105                | 123                | 127                | 129                | 129                | +5                    | +2                    | +0                        | +6                                          | +25                                         | +0                                            | 142                |
| H&SC, Other                              | 44                 | 45                 | 51                 | 51                 | 52                 | +5                    | +1                    | +1                        | +7                                          | +7                                          | +0                                            | 62                 |
| Health & Social Care Professionals       | 1,094              | 1,284              | 1,320              | 1,306              | 1,321              | +35                   | +1                    | +15                       | +37                                         | +227                                        | +0                                            | 1,494              |
| Management (VIII & above)                | 73                 | 109                | 98                 | 96                 | 97                 | -11                   | -1                    | +1                        | -12                                         | +24                                         | 0                                             | 98                 |
| Administrative/ Supervisory (V to VII)   | 182                | 287                | 323                | 327                | 326                | +36                   | +3                    | -1                        | +39                                         | +143                                        | +0                                            | 340                |
| Clerical (III & IV)                      | 351                | 439                | 482                | 479                | 480                | +43                   | -2                    | +1                        | +41                                         | +129                                        | +0                                            | 531                |
| Management & Administrative              | 606                | 834                | 903                | 902                | 902                | +68                   | 0                     | +0                        | +68                                         | +297                                        | +0                                            | 969                |
| Support                                  | 410                | 382                | 372                | 371                | 368                | -10                   | -4                    | -2                        | -14                                         | -42                                         | 0                                             | 462                |
| Maintenance/ Technical                   | 41                 | 46                 | 52                 | 51                 | 52                 | +6                    | -1                    | +0                        | +6                                          | +10                                         | +0                                            | 59                 |
| General Support                          | 452                | 428                | 424                | 422                | 420                | -4                    | -4                    | -2                        | -8                                          | -32                                         | 0                                             | 521                |
| Health Care Assistants                   | 1,655              | 1,752              | 1,873              | 1,864              | 1,860              | +121                  | -13                   | -4                        | +108                                        | +205                                        | +0                                            | 2,198              |
| Home Help                                | 127                | 131                | 148                | 190                | 150                | +18                   | +1                    | -40                       | +19                                         | +23                                         | +0                                            | 244                |
| Care, other                              | 610                | 659                | 670                | 659                | 660                | +11                   | -10                   | +1                        | +2                                          | +50                                         | +0                                            | 753                |
| Patient & Client Care                    | 2,392              | 2,541              | 2,691              | 2,713              | 2,670              | +150                  | -22                   | -44                       | +129                                        | +278                                        | +0                                            | 3,195              |