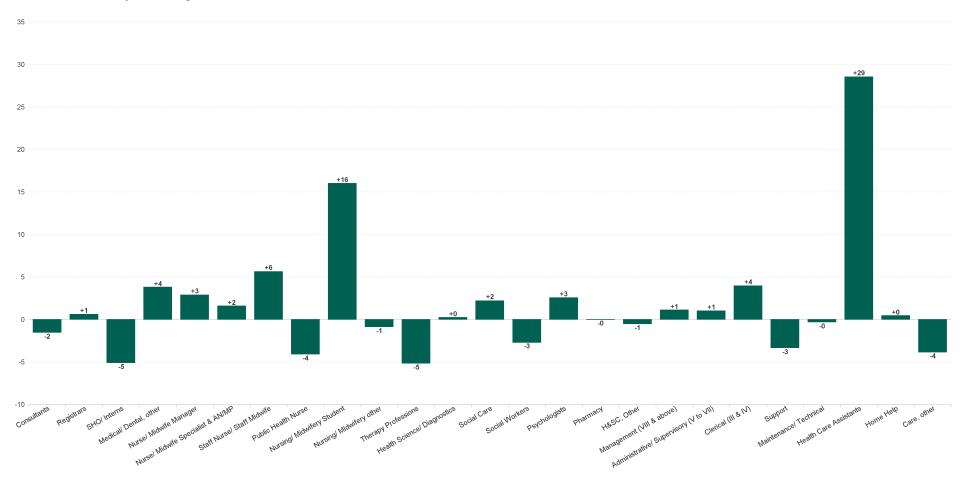

### **WTE Change by Staff Group**

**Employment Report : FEB 2023** 

|                                          |              | <b>J</b>        | •               |                 |                                    |                                    |                                    |                    |  |
|------------------------------------------|--------------|-----------------|-----------------|-----------------|------------------------------------|------------------------------------|------------------------------------|--------------------|--|
| FEB 2023                                 | WTE DEC 2019 | WTE DEC<br>2022 | WTE JAN<br>2023 | WTE FEB<br>2023 | WTE<br>change<br>since DEC<br>2019 | WTE<br>change<br>since DEC<br>2022 | WTE<br>change<br>since JAN<br>2023 | No.<br>FEB<br>2023 |  |
| Overall                                  | 6,514        | 7,215           | 7,180           | 7,223           | +708                               | +8                                 | +43                                | 8,362              |  |
| Consultants                              | 60           | 63              | 63              | 61              | +2                                 | -2                                 | -2                                 | 66                 |  |
| Registrars                               | 95           | 104             | 101             | 102             | +7                                 | -2                                 | +1                                 | 108                |  |
| SHO/ Interns                             | 36           | 47              | 41              | 36              | 0                                  | -11                                | -5                                 | 37                 |  |
| Medical/ Dental, other                   | 80           | 63              | 62              | 66              | -15                                | +3                                 | +4                                 | 94                 |  |
| Medical & Dental                         | 271          | 276             | 267             | 265             | -6                                 | -12                                | -2                                 | 305                |  |
| Nurse/ Midwife Manager                   | 396          | 455             | 465             | 468             | +72                                | +14                                | +3                                 | 502                |  |
| Nurse/ Midwife Specialist & AN/MP        | 94           | 133             | 130             | 132             | +38                                | -1                                 | +2                                 | 150                |  |
| Staff Nurse/ Staff Midwife               | 993          | 1,060           | 1,039           | 1,045           | +52                                | -15                                | +6                                 | 1,192              |  |
| Public Health Nurse                      | 175          | 164             | 164             | 160             | -16                                | -4                                 | -4                                 | 194                |  |
| Nursing/ Midwifery awaiting registration | 10           | 3               | 2               | 1               | -9                                 | -2                                 | -1                                 | 1                  |  |
| Post-registration Nurse/ Midwife Student | 21           | 25              | 23              | 25              | +4                                 | +0                                 | +2                                 | 25                 |  |
| Pre-registration Nurse/ Midwife Intern   | 1            | 0               | 8               | 23              | +22                                | +23                                | +15                                | 46                 |  |
| Nursing/ Midwifery Student               | 32           | 28              | 33              | 49              | +17                                | +21                                | +16                                | 72                 |  |
| Nursing/ Midwifery other                 | 10           | 11              | 12              | 11              | +1                                 | 0                                  | -1                                 | 13                 |  |
| Nursing & Midwifery                      | 1,700        | 1,851           | 1,844           | 1,865           | +165                               | +15                                | +21                                | 2,123              |  |
| Therapy Professions                      | 450          | 490             | 495             | 490             | +40                                | -1                                 | -5                                 | 558                |  |
| Health Science/ Diagnostics              | 3            | 11              | 11              | 11              | +8                                 | 0                                  | +0                                 | 16                 |  |
| Social Care                              | 371          | 477             | 476             | 478             | +107                               | +1                                 | +2                                 | 526                |  |
| Social Workers                           | 105          | 123             | 124             | 121             | +16                                | -2                                 | -3                                 | 134                |  |
| Psychologists                            | 81           | 96              | 94              | 97              | +16                                | +0                                 | +3                                 | 107                |  |
| Pharmacy                                 | 40           | 41              | 40              | 40              | +0                                 | -1                                 | 0                                  | 46                 |  |
| H&SC, Other                              | 44           | 45              | 45              | 45              | +0                                 | 0                                  | -1                                 | 53                 |  |
| Health & Social Care Professionals       | 1,094        | 1,284           | 1,285           | 1,281           | +187                               | -3                                 | -3                                 | 1,440              |  |
| Management (VIII & above)                | 73           | 109             | 106             | 107             | +34                                | -2                                 | +1                                 | 108                |  |
| Administrative/ Supervisory (V to VII)   | 182          | 287             | 290             | 291             | +108                               | +4                                 | +1                                 | 304                |  |
| Clerical (III & IV)                      | 351          | 439             | 440             | 444             | +93                                | +5                                 | +4                                 | 504                |  |
| Management & Administrative              | 606          | 834             | 835             | 842             | +236                               | +7                                 | +6                                 | 916                |  |
| Support                                  | 410          | 382             | 378             | 375             | -36                                | -7                                 | -3                                 | 474                |  |
| Maintenance/ Technical                   | 41           | 46              | 46              | 45              | +4                                 | -1                                 | 0                                  | 49                 |  |
| General Support                          | 452          | 428             | 424             | 420             | -31                                | -8                                 | -4                                 | 523                |  |
| Health Care Assistants                   | 1,655        | 1,752           | 1,724           | 1,753           | +98                                | +1                                 | +29                                | 2,059              |  |
| Home Help                                | 127          | 131             | 131             | 132             | +5                                 | +1                                 | +0                                 | 235                |  |
| Care, other                              | 610          | 659             | 669             | 665             | +55                                | +7                                 | -4                                 | 761                |  |
| Patient & Client Care                    | 2,392        | 2,541           | 2,525           | 2,550           | +158                               | +9                                 | +25                                | 3,055              |  |