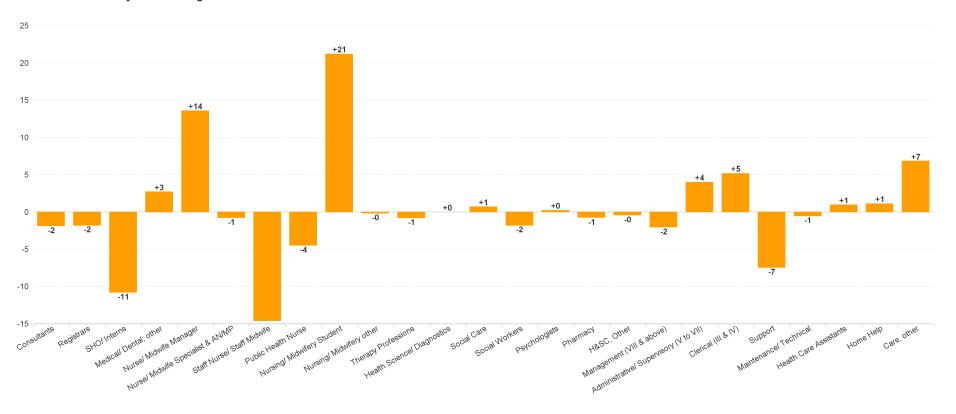

| +1                            | .0                     |                               |                            | +1.0        | +8.2             |                        |                                  |              |           | +7.6           |               |          | +1.0        |                                     | +8.6                            | +19.7             | +42.1                                     | +38.                | +10                         | 0.3     |                      |                  |              |                           |           |           |             |                      |

CHO 7 Employment Report: FEB 2023

Month-on-Month Summary Chart: Change since JAN 2023





#### Year-to-Date Summary Chart: Change since DEC 2022





### Year-on-Year Summary Chart: Change since FEB 2022