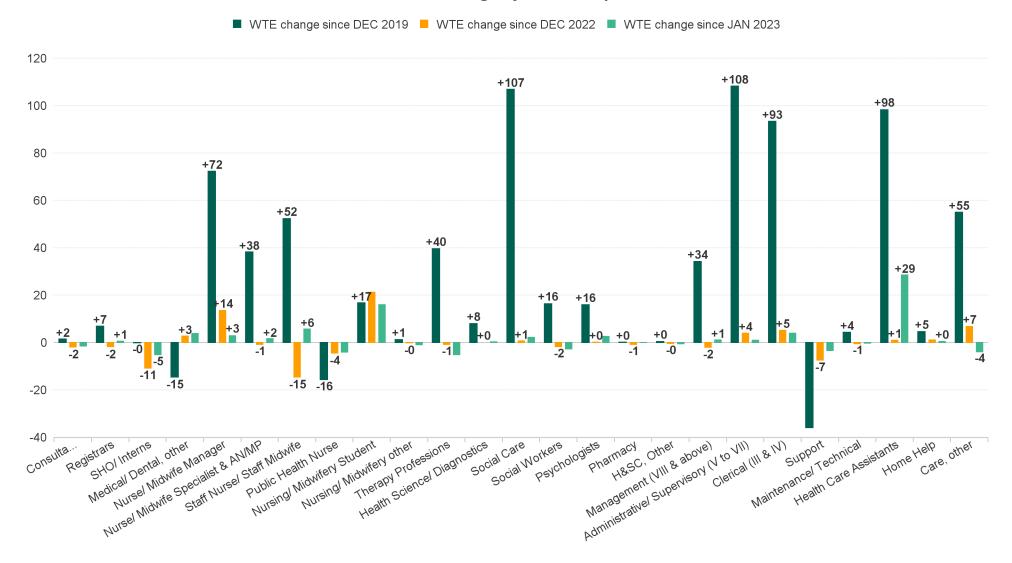

### **WTE Change by Staff Group**

**Employment Report : FEB 2023** 

|                                          |              | <b>J</b>        | •               |                 |                                    |                                    |                                    |                    |  |
|------------------------------------------|--------------|-----------------|-----------------|-----------------|------------------------------------|------------------------------------|------------------------------------|--------------------|--|
| FEB 2023                                 | WTE DEC 2019 | WTE DEC<br>2022 | WTE JAN<br>2023 | WTE FEB<br>2023 | WTE<br>change<br>since DEC<br>2019 | WTE<br>change<br>since DEC<br>2022 | WTE<br>change<br>since JAN<br>2023 | No.<br>FEB<br>2023 |  |
| Overall                                  | 6,514        | 7,215           | 7,180           | 7,223           | +708                               | +8                                 | +43                                | 8,362              |  |
| Consultants                              | 60           | 63              | 63              | 61              | +2                                 | -2                                 | -2                                 | 66                 |  |
| Registrars                               | 95           | 104             | 101             | 102             | +7                                 | -2                                 | +1                                 | 108                |  |
| SHO/ Interns                             | 36           | 47              | 41              | 36              | 0                                  | -11                                | -5                                 | 37                 |  |
| Medical/ Dental, other                   | 80           | 63              | 62              | 66              | -15                                | +3                                 | +4                                 | 94                 |  |
| Medical & Dental                         | 271          | 276             | 267             | 265             | -6                                 | -12                                | -2                                 | 305                |  |
| Nurse/ Midwife Manager                   | 396          | 455             | 465             | 468             | +72                                | +14                                | +3                                 | 502                |  |
| Nurse/ Midwife Specialist & AN/MP        | 94           | 133             | 130             | 132             | +38                                | -1                                 | +2                                 | 150                |  |
| Staff Nurse/ Staff Midwife               | 993          | 1,060           | 1,039           | 1,045           | +52                                | -15                                | +6                                 | 1,192              |  |
| Public Health Nurse                      | 175          | 164             | 164             | 160             | -16                                | -4                                 | -4                                 | 194                |  |
| Nursing/ Midwifery awaiting registration | 10           | 3               | 2               | 1               | -9                                 | -2                                 | -1                                 | 1                  |  |
| Post-registration Nurse/ Midwife Student | 21           | 25              | 23              | 25              | +4                                 | +0                                 | +2                                 | 25                 |  |
| Pre-registration Nurse/ Midwife Intern   | 1            | 0               | 8               | 23              | +22                                | +23                                | +15                                | 46                 |  |
| Nursing/ Midwifery Student               | 32           | 28              | 33              | 49              | +17                                | +21                                | +16                                | 72                 |  |
| Nursing/ Midwifery other                 | 10           | 11              | 12              | 11              | +1                                 | 0                                  | -1                                 | 13                 |  |
| Nursing & Midwifery                      | 1,700        | 1,851           | 1,844           | 1,865           | +165                               | +15                                | +21                                | 2,123              |  |
| Therapy Professions                      | 450          | 490             | 495             | 490             | +40                                | -1                                 | -5                                 | 558                |  |
| Health Science/ Diagnostics              | 3            | 11              | 11              | 11              | +8                                 | 0                                  | +0                                 | 16                 |  |
| Social Care                              | 371          | 477             | 476             | 478             | +107                               | +1                                 | +2                                 | 526                |  |
| Social Workers                           | 105          | 123             | 124             | 121             | +16                                | -2                                 | -3                                 | 134                |  |
| Psychologists                            | 81           | 96              | 94              | 97              | +16                                | +0                                 | +3                                 | 107                |  |
| Pharmacy                                 | 40           | 41              | 40              | 40              | +0                                 | -1                                 | 0                                  | 46                 |  |
| H&SC, Other                              | 44           | 45              | 45              | 45              | +0                                 | 0                                  | -1                                 | 53                 |  |
| Health & Social Care Professionals       | 1,094        | 1,284           | 1,285           | 1,281           | +187                               | -3                                 | -3                                 | 1,440              |  |
| Management (VIII & above)                | 73           | 109             | 106             | 107             | +34                                | -2                                 | +1                                 | 108                |  |
| Administrative/ Supervisory (V to VII)   | 182          | 287             | 290             | 291             | +108                               | +4                                 | +1                                 | 304                |  |
| Clerical (III & IV)                      | 351          | 439             | 440             | 444             | +93                                | +5                                 | +4                                 | 504                |  |
| Management & Administrative              | 606          | 834             | 835             | 842             | +236                               | +7                                 | +6                                 | 916                |  |
| Support                                  | 410          | 382             | 378             | 375             | -36                                | -7                                 | -3                                 | 474                |  |
| Maintenance/ Technical                   | 41           | 46              | 46              | 45              | +4                                 | -1                                 | 0                                  | 49                 |  |
| General Support                          | 452          | 428             | 424             | 420             | -31                                | -8                                 | -4                                 | 523                |  |
| Health Care Assistants                   | 1,655        | 1,752           | 1,724           | 1,753           | +98                                | +1                                 | +29                                | 2,059              |  |
| Home Help                                | 127          | 131             | 131             | 132             | +5                                 | +1                                 | +0                                 | 235                |  |
| Care, other                              | 610          | 659             | 669             | 665             | +55                                | +7                                 | -4                                 | 761                |  |
| Patient & Client Care                    | 2,392        | 2,541           | 2,525           | 2,550           | +158                               | +9                                 | +25                                | 3,055              |  |