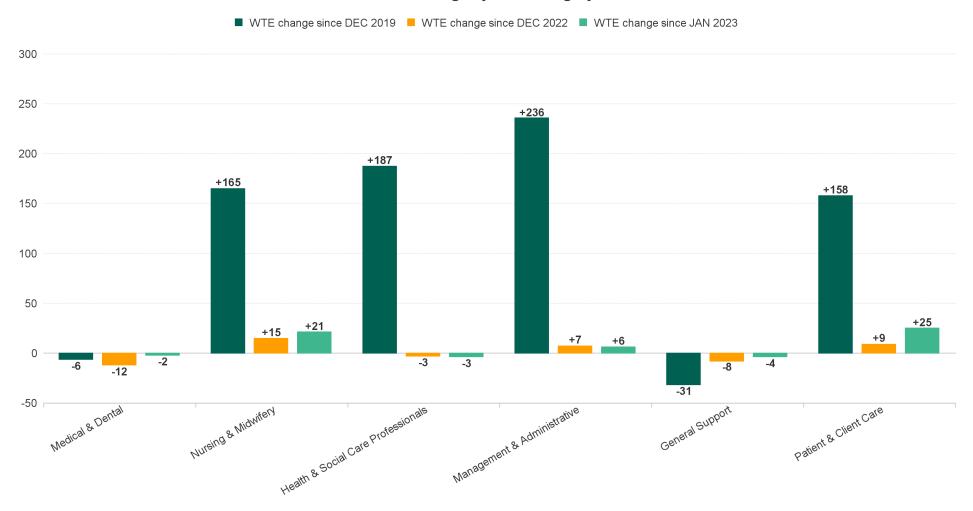

### WTE Change by Staff Category

**Employment Report : FEB 2023** 

|                                          |              | <b>J</b>        | •               |                 |                                    |                                    |                                    |                    |  |
|------------------------------------------|--------------|-----------------|-----------------|-----------------|------------------------------------|------------------------------------|------------------------------------|--------------------|--|
| FEB 2023                                 | WTE DEC 2019 | WTE DEC<br>2022 | WTE JAN<br>2023 | WTE FEB<br>2023 | WTE<br>change<br>since DEC<br>2019 | WTE<br>change<br>since DEC<br>2022 | WTE<br>change<br>since JAN<br>2023 | No.<br>FEB<br>2023 |  |
| Overall                                  | 6,514        | 7,215           | 7,180           | 7,223           | +708                               | +8                                 | +43                                | 8,362              |  |
| Consultants                              | 60           | 63              | 63              | 61              | +2                                 | -2                                 | -2                                 | 66                 |  |
| Registrars                               | 95           | 104             | 101             | 102             | +7                                 | -2                                 | +1                                 | 108                |  |
| SHO/ Interns                             | 36           | 47              | 41              | 36              | 0                                  | -11                                | -5                                 | 37                 |  |
| Medical/ Dental, other                   | 80           | 63              | 62              | 66              | -15                                | +3                                 | +4                                 | 94                 |  |
| Medical & Dental                         | 271          | 276             | 267             | 265             | -6                                 | -12                                | -2                                 | 305                |  |
| Nurse/ Midwife Manager                   | 396          | 455             | 465             | 468             | +72                                | +14                                | +3                                 | 502                |  |
| Nurse/ Midwife Specialist & AN/MP        | 94           | 133             | 130             | 132             | +38                                | -1                                 | +2                                 | 150                |  |
| Staff Nurse/ Staff Midwife               | 993          | 1,060           | 1,039           | 1,045           | +52                                | -15                                | +6                                 | 1,192              |  |
| Public Health Nurse                      | 175          | 164             | 164             | 160             | -16                                | -4                                 | -4                                 | 194                |  |
| Nursing/ Midwifery awaiting registration | 10           | 3               | 2               | 1               | -9                                 | -2                                 | -1                                 | 1                  |  |
| Post-registration Nurse/ Midwife Student | 21           | 25              | 23              | 25              | +4                                 | +0                                 | +2                                 | 25                 |  |
| Pre-registration Nurse/ Midwife Intern   | 1            | 0               | 8               | 23              | +22                                | +23                                | +15                                | 46                 |  |
| Nursing/ Midwifery Student               | 32           | 28              | 33              | 49              | +17                                | +21                                | +16                                | 72                 |  |
| Nursing/ Midwifery other                 | 10           | 11              | 12              | 11              | +1                                 | 0                                  | -1                                 | 13                 |  |
| Nursing & Midwifery                      | 1,700        | 1,851           | 1,844           | 1,865           | +165                               | +15                                | +21                                | 2,123              |  |
| Therapy Professions                      | 450          | 490             | 495             | 490             | +40                                | -1                                 | -5                                 | 558                |  |
| Health Science/ Diagnostics              | 3            | 11              | 11              | 11              | +8                                 | 0                                  | +0                                 | 16                 |  |
| Social Care                              | 371          | 477             | 476             | 478             | +107                               | +1                                 | +2                                 | 526                |  |
| Social Workers                           | 105          | 123             | 124             | 121             | +16                                | -2                                 | -3                                 | 134                |  |
| Psychologists                            | 81           | 96              | 94              | 97              | +16                                | +0                                 | +3                                 | 107                |  |
| Pharmacy                                 | 40           | 41              | 40              | 40              | +0                                 | -1                                 | 0                                  | 46                 |  |
| H&SC, Other                              | 44           | 45              | 45              | 45              | +0                                 | 0                                  | -1                                 | 53                 |  |
| Health & Social Care Professionals       | 1,094        | 1,284           | 1,285           | 1,281           | +187                               | -3                                 | -3                                 | 1,440              |  |
| Management (VIII & above)                | 73           | 109             | 106             | 107             | +34                                | -2                                 | +1                                 | 108                |  |
| Administrative/ Supervisory (V to VII)   | 182          | 287             | 290             | 291             | +108                               | +4                                 | +1                                 | 304                |  |
| Clerical (III & IV)                      | 351          | 439             | 440             | 444             | +93                                | +5                                 | +4                                 | 504                |  |
| Management & Administrative              | 606          | 834             | 835             | 842             | +236                               | +7                                 | +6                                 | 916                |  |
| Support                                  | 410          | 382             | 378             | 375             | -36                                | -7                                 | -3                                 | 474                |  |
| Maintenance/ Technical                   | 41           | 46              | 46              | 45              | +4                                 | -1                                 | 0                                  | 49                 |  |
| General Support                          | 452          | 428             | 424             | 420             | -31                                | -8                                 | -4                                 | 523                |  |
| Health Care Assistants                   | 1,655        | 1,752           | 1,724           | 1,753           | +98                                | +1                                 | +29                                | 2,059              |  |
| Home Help                                | 127          | 131             | 131             | 132             | +5                                 | +1                                 | +0                                 | 235                |  |
| Care, other                              | 610          | 659             | 669             | 665             | +55                                | +7                                 | -4                                 | 761                |  |
| Patient & Client Care                    | 2,392        | 2,541           | 2,525           | 2,550           | +158                               | +9                                 | +25                                | 3,055              |  |