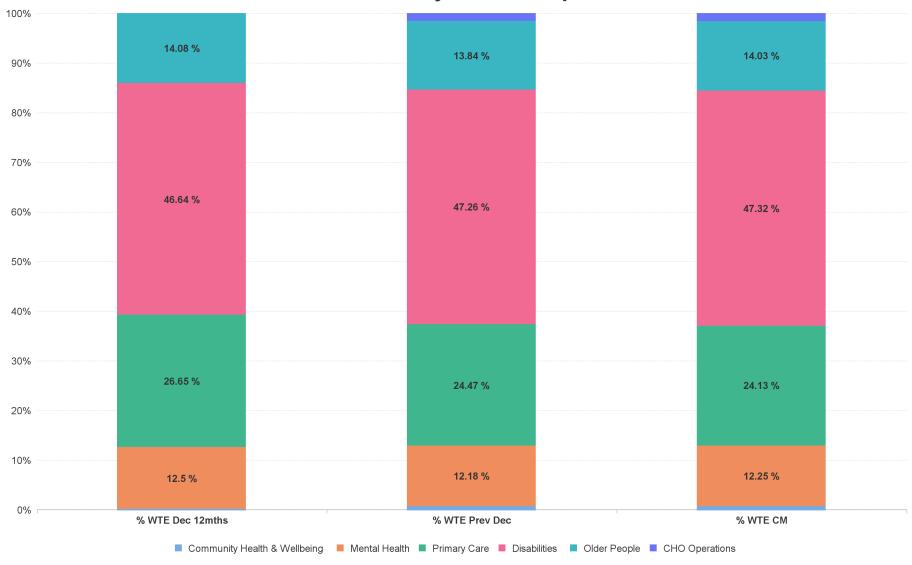

# % Total by Care Group

# **Employment Report by Care Group : FEB 2023**

| FEB 2023                     | WTE DEC<br>2019 | WTE DEC<br>2022 | WTE JAN<br>2023 | WTE FEB<br>2023 | WTE<br>change<br>since DEC<br>2019 | WTE<br>change<br>since DEC<br>2022 | WTE<br>change<br>since JAN<br>2023 | No.<br>FEB<br>2023 |
|------------------------------|-----------------|-----------------|-----------------|-----------------|------------------------------------|------------------------------------|------------------------------------|--------------------|
| Overall                      | 6,514           | 7,215           | 7,180           | 7,223           | +708                               | +8                                 | +43                                | 8,362              |
| Community Health & Wellbeing |                 | 49              | 50              | 47              | +47                                | -2                                 | -3                                 | 50                 |
| Mental Health                | 835             | 879             | 877             | 885             | +50                                | +6                                 | +7                                 | 982                |
| Primary Care                 | 1,702           | 1,765           | 1,735           | 1,743           | +41                                | -22                                | +8                                 | 2,011              |
| Disabilities                 | 2,982           | 3,410           | 3,394           | 3,418           | +436                               | +8                                 | +24                                | 4,046              |
| Older People                 | 996             | 999             | 1,009           | 1,013           | +17                                | +14                                | +4                                 | 1,148              |
| CHO Operations               |                 | 113             | 115             | 117             | +117                               | +4                                 | +2                                 | 125                |
| Community Services           | 6514            | 7215            | 7180            | 7223            | +708                               | +8                                 | +43                                | 8,362              |