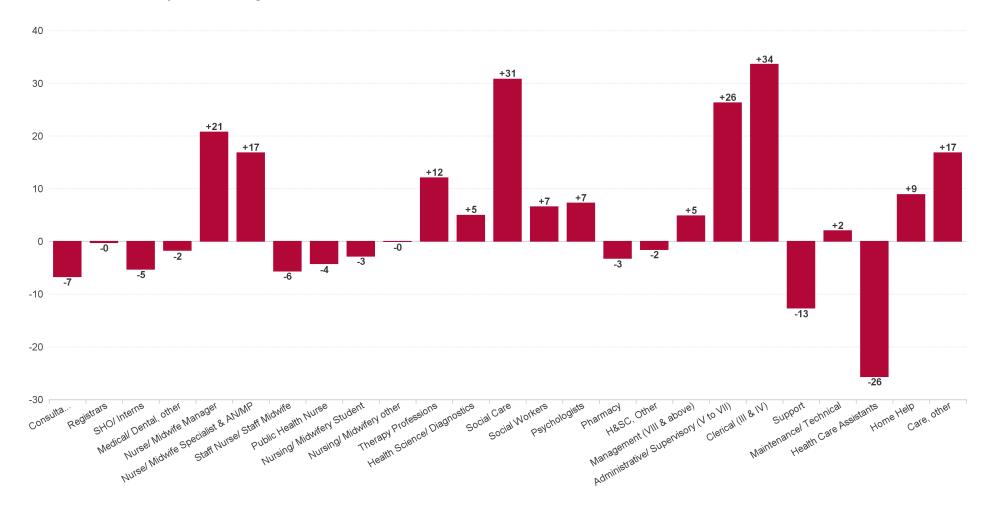

|                               |                            | +1.0        | +8.2             |                        |                                  |              |           | +7.6           |               |          | +1.0        |                                     | +8.6                            | +19.7             | +42.1                                     | +38.                | +10                         | 0.3     |                      |                  |              |                           |           |           |             |                      |

CHO 7 Employment Report: FEB 2023

Month-on-Month Summary Chart: Change since JAN 2023





#### Year-to-Date Summary Chart: Change since DEC 2022





### Year-on-Year Summary Chart: Change since FEB 2022