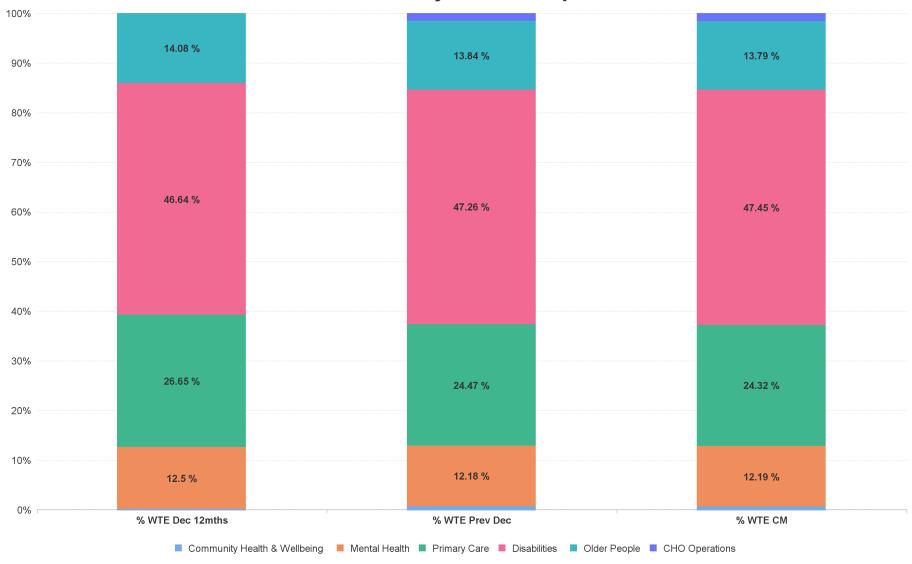

# **Employment Report by Care Group: NOV 2023**

| Care Group NOV 2023          | WTE DEC<br>2019 | WTE DEC<br>2022 | WTE OCT<br>2023 | WTE<br>NOV<br>2023 | WTE<br>change<br>since DEC<br>2019 | % WTE<br>Change<br>since Dec<br>2019 | WTE<br>change<br>since DEC<br>2022 | % WTE<br>Change<br>since Dec<br>2022 | WTE<br>change<br>since OCT<br>2023 | No.<br>NOV<br>2023 |
|------------------------------|-----------------|-----------------|-----------------|--------------------|------------------------------------|--------------------------------------|------------------------------------|--------------------------------------|------------------------------------|--------------------|
| Overall                      | 6,514           | 7,215           | 7,402           | 7,440              | +926                               | +14.2%                               | +225                               | +3.1%                                | +38                                | 8,586              |
| Community Health & Wellbeing |                 | 49              | 48              | 48                 | +48                                |                                      | -1                                 | -1.5%                                | +1                                 | 51                 |
| Mental Health                | 835             | 879             | 900             | 907                | +72                                | +8.6%                                | +28                                | +3.2%                                | +7                                 | 987                |
| Primary Care                 | 1,702           | 1,765           | 1,807           | 1,809              | +107                               | +6.3%                                | +44                                | +2.5%                                | +3                                 | 2,095              |
| Disabilities                 | 2,982           | 3,410           | 3,509           | 3,530              | +549                               | +18.4%                               | +120                               | +3.5%                                | +22                                | 4,168              |
| Older People                 | 996             | 999             | 1,019           | 1,026              | +30                                | +3.0%                                | +28                                | +2.8%                                | +7                                 | 1,158              |
| CHO Operations               |                 | 113             | 120             | 119                | +119                               |                                      | +6                                 | +5.2%                                | -1                                 | 127                |
| Community Services           | 6,514           | 7,215           | 7,402           | 7,440              | +926                               | +14.2%                               | +225                               | +3.1%                                | +38                                | 8,586              |

# % Total by Care Group