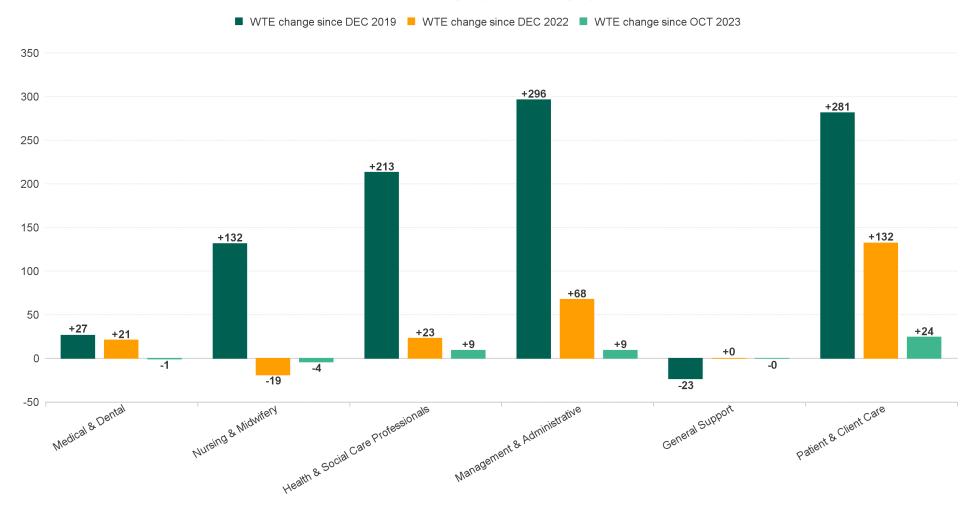

## **Employment Report : NOV 2023**

| Employment by Staff Group NOV 2023       | WTE<br>DEC<br>2019 | WTE<br>DEC<br>2022 | WTE<br>OCT<br>2023 | WTE<br>NOV<br>2023 | WTE<br>change<br>since<br>DEC 2019 | % WTE<br>Change<br>since Dec<br>2019 | WTE<br>change<br>since<br>DEC 2022 | % WTE<br>Change<br>since Dec<br>2022 | WTE<br>change<br>since<br>OCT 2023 | No.<br>NOV<br>2023 |
|------------------------------------------|--------------------|--------------------|--------------------|--------------------|------------------------------------|--------------------------------------|------------------------------------|--------------------------------------|------------------------------------|--------------------|
| Overall                                  | 6,514              | 7,215              | 7,402              | 7,440              | +926                               | +14.2%                               | +225                               | +3.1%                                | +38                                | 8,586              |
| Consultants                              | 60                 | 63                 | 68                 | 70                 | +10                                | +16.9%                               | +7                                 | +10.7%                               | +2                                 | 73                 |
| Registrars                               | 95                 | 104                | 106                | 105                | +10                                | +10.7%                               | +1                                 | +1.4%                                | -1                                 | 112                |
| SHO/ Interns                             | 36                 | 47                 | 58                 | 58                 | +22                                | +61.0%                               | +11                                | +23.9%                               | -1                                 | 66                 |
| Medical/ Dental, other                   | 80                 | 63                 | 65                 | 65                 | -16                                | -19.4%                               | +2                                 | +2.6%                                | -1                                 | 95                 |
| Medical & Dental                         | 271                | 276                | 298                | 297                | +27                                | +9.8%                                | +21                                | +7.6%                                | -1                                 | 346                |
| Nurse/ Midwife Manager                   | 396                | 455                | 465                | 459                | +63                                | +15.9%                               | +5                                 | +1.0%                                | -6                                 | 489                |
| Nurse/ Midwife Specialist & AN/MP        | 94                 | 133                | 150                | 151                | +57                                | +60.7%                               | +18                                | +13.6%                               | +1                                 | 166                |
| Staff Nurse/ Staff Midwife               | 993                | 1,060              | 1,019              | 1,028              | +35                                | +3.6%                                | -31                                | -3.0%                                | +9                                 | 1,174              |
| Public Health Nurse                      | 175                | 164                | 166                | 162                | -14                                | -7.9%                                | -3                                 | -1.6%                                | -4                                 | 196                |
| Nursingl Midwifery awaiting registration | 10                 | 3                  | 13                 | 11                 | +1                                 | +7.0%                                | +8                                 | +255.2%                              | -3                                 | 11                 |
| Post-registration Nursel Midwife Student | 21                 | 25                 | 10                 | 11                 | -10                                | -48.0%                               | -14                                | -55.9%                               | +1                                 | 11                 |
| Pre-registration Nursel Midwife Intern   | 1                  | 0                  | 2                  | 1                  | 0                                  | -27.0%                               | +1                                 | +900.0%                              | -1                                 | 2                  |
| Nursing/ Midwifery Student               | 32                 | 28                 | 25                 | 22                 | -10                                | -30.3%                               | -5                                 | -19.2%                               | -3                                 | 24                 |
| Nursing/ Midwifery other                 | 10                 | 11                 | 10                 | 10                 | 0                                  | -3.3%                                | -2                                 | -15.2%                               | -1                                 | 13                 |
| Nursing & Midwifery                      | 1,700              | 1,851              | 1,836              | 1,832              | +132                               | +7.7%                                | -19                                | -1.0%                                | -4                                 | 2,062              |
| Therapy Professions                      | 450                | 490                | 484                | 480                | +30                                | +6.6%                                | -11                                | -2.1%                                | -4                                 | 553                |
| Health Science/ Diagnostics              | 3                  | 11                 | 11                 | 11                 | +8                                 | +238.2%                              | 0                                  | -2.3%                                | 0                                  | 13                 |
| Social Care                              | 371                | 477                | 482                | 490                | +119                               | +32.0%                               | +13                                | +2.7%                                | +8                                 | 538                |
| Pharmacy                                 | 40                 | 41                 | 42                 | 43                 | +3                                 | +7.7%                                | +2                                 | +5.5%                                | +1                                 | 49                 |
| Psychologists                            | 81                 | 96                 | 107                | 106                | +26                                | +31.8%                               | +10                                | +10.3%                               | -1                                 | 124                |
| Social Workers                           | 105                | 123                | 125                | 128                | +23                                | +22.4%                               | +5                                 | +4.3%                                | +3                                 | 140                |
| H&SC, Other                              | 44                 | 45                 | 47                 | 49                 | +5                                 | +10.5%                               | +4                                 | +8.4%                                | +3                                 | 58                 |
| Health & Social Care Professionals       | 1,094              | 1,284              | 1,298              | 1,307              | +213                               | +19.5%                               | +23                                | +1.8%                                | +9                                 | 1,475              |
| Management (VIII & above)                | 73                 | 109                | 100                | 97                 | +24                                | +33.5%                               | -12                                | -10.8%                               | -3                                 | 99                 |
| Administrative/ Supervisory (V to VII)   | 182                | 287                | 323                | 324                | +142                               | +77.7%                               | +37                                | +13.0%                               | +1                                 | 343                |
| Clerical (III & IV)                      | 351                | 439                | 470                | 481                | +130                               | +37.1%                               | +42                                | +9.6%                                | +11                                | 537                |
| Management & Administrative              | 606                | 834                | 893                | 902                | +296                               | +48.9%                               | +68                                | +8.1%                                | +9                                 | 979                |
| Support                                  | 410                | 382                | 376                | 376                | -35                                | -8.5%                                | -6                                 | -1.7%                                | +0                                 | 471                |
| Maintenance/ Technical                   | 41                 | 46                 | 53                 | 53                 | +12                                | +28.2%                               | +7                                 | +14.6%                               | 0                                  | 60                 |
| General Support                          | 452                | 428                | 428                | 428                | -23                                | -5.2%                                | +0                                 | +0.1%                                | 0                                  | 531                |
| Health Care Assistants                   | 1,655              | 1,752              | 1,851              | 1,864              | +209                               | +12.6%                               | +112                               | +6.4%                                | +13                                | 2,183              |
| Home Help                                | 127                | 131                | 144                | 146                | +19                                | +15.3%                               | +16                                | +12.2%                               | +2                                 | 245                |
| Care, other                              | 610                | 659                | 653                | 663                | +53                                | +8.6%                                | +4                                 | +0.7%                                | +10                                | 765                |
| Patient & Client Care                    | 2,392              | 2,541              | 2,649              | 2,673              | +281                               | +11.8%                               | +132                               | +5.2%                                | +24                                | 3,193              |

### WTE Change by Staff Category