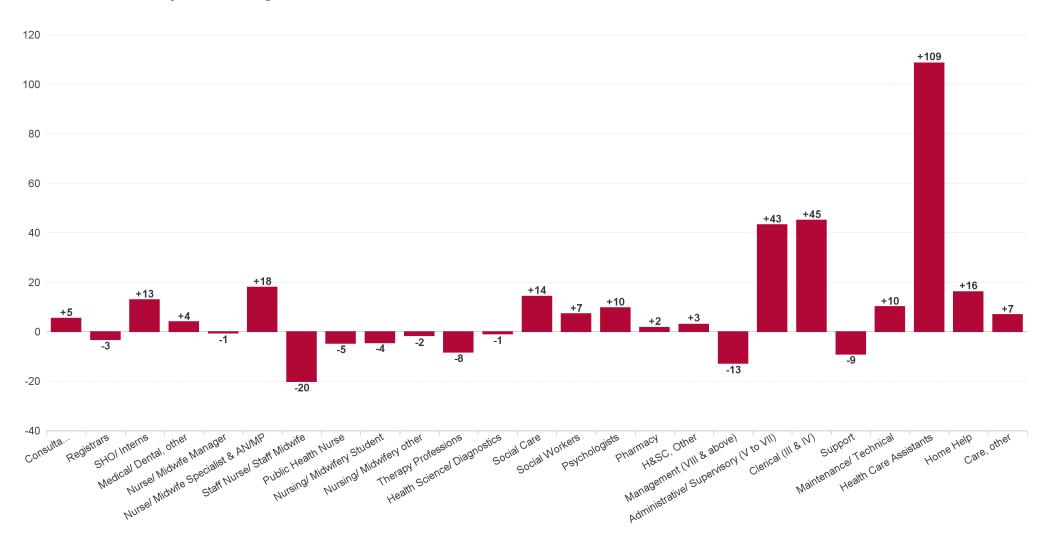

# **Employment Report by HSE/S38: NOV 2023**

| Administration NOV 2023       | WTE DEC 2019 | WTE DEC<br>2022 | WTE OCT<br>2023 | WTE<br>NOV<br>2023 | WTE<br>change<br>since DEC<br>2019 | % WTE<br>Change<br>since Dec<br>2019 | WTE<br>change<br>since DEC<br>2022 | % WTE<br>Change<br>since Dec<br>2022 | WTE<br>change<br>since OCT<br>2023 | No.<br>NOV<br>2023 |
|-------------------------------|--------------|-----------------|-----------------|--------------------|------------------------------------|--------------------------------------|------------------------------------|--------------------------------------|------------------------------------|--------------------|
| Overall                       | 6,514        | 7,215           | 7,402           | 7,440              | +926                               | +14.2%                               | +225                               | +3.1%                                | +38                                | 8,586              |
| Health Service Executive      | 3,151        | 3,411           | 3,508           | 3,514              | +362                               | +11.5%                               | +102                               | +3.0%                                | +6                                 | 4,012              |
| Section 38 Voluntary Agencies | 3,363        | 3,803           | 3,894           | 3,926              | +563                               | +16.7%                               | +123                               | +3.2%                                | +32                                | 4,574              |

## **Employment Report by HSE.S38: NOV 2023**

#### **Health Service Executive**

| HSE&S38 NOV 2023                         | WTE<br>DEC<br>2019 | WTE<br>DEC<br>2022 | WTE<br>OCT<br>2023 | WTE<br>NOV<br>2023 | WTE<br>change<br>since<br>DEC<br>2019 | % WTE<br>Change<br>since<br>Dec<br>2019 | WTE<br>change<br>since<br>DEC<br>2022 | % WTE<br>Change<br>since<br>Dec<br>2022 | WTE<br>change<br>since<br>OCT<br>2023 | No.<br>NOV<br>2023 |
|------------------------------------------|--------------------|--------------------|--------------------|--------------------|---------------------------------------|-----------------------------------------|---------------------------------------|-----------------------------------------|---------------------------------------|--------------------|
| Total Health Service Executive           | 3,151              | 3,411              | 3,508              | 3,514              | +362                                  | +11.5%                                  | +102                                  | +3.0%                                   | +6                                    | 4,012              |
| Consultants                              | 54                 | 57                 | 61                 | 63                 | +9                                    | +17.6%                                  | +6                                    | +10.5%                                  | +2                                    | 65                 |
| Registrars                               | 87                 | 94                 | 95                 | 94                 | +7                                    | +8.3%                                   | +0                                    | +0.5%                                   | -1                                    | 100                |
| SHO/ Interns                             | 24                 | 33                 | 41                 | 41                 | +17                                   | +70.3%                                  | +7                                    | +21.8%                                  | -1                                    | 49                 |
| Medical/ Dental, other                   | 78                 | 61                 | 65                 | 64                 | -14                                   | -17.8%                                  | +3                                    | +4.6%                                   | -1                                    | 94                 |
| Medical & Dental                         | 242                | 245                | 263                | 262                | +20                                   | +8.0%                                   | +17                                   | +6.7%                                   | -1                                    | 308                |
| Nurse/ Midwife Manager                   | 231                | 256                | 264                | 261                | +29                                   | +12.6%                                  | +5                                    | +1.8%                                   | -4                                    | 275                |
| Nurse/ Midwife Specialist & AN/MP        | 61                 | 90                 | 105                | 104                | +44                                   | +72.1%                                  | +14                                   | +15.6%                                  | -0                                    | 110                |
| Staff Nurse/ Staff Midwife               | 520                | 537                | 505                | 511                | -9                                    | -1.7%                                   | -26                                   | -4.9%                                   | +6                                    | 579                |
| Public Health Nurse                      | 175                | 164                | 166                | 162                | -14                                   | -7.9%                                   | -3                                    | -1.6%                                   | -4                                    | 196                |
| Nursingl Midwifery awaiting registration | 10                 | 2                  | 11                 | 8                  | -2                                    | -19.1%                                  | +6                                    | +305.1%                                 | -3                                    | 8                  |
| Post-registration Nursel Midwife Student | 21                 | 25                 | 10                 | 11                 | -10                                   | -48.0%                                  | -13                                   | -55.9%                                  | +1                                    | 11                 |
| Pre-registration Nurse/ Midwife Intern   | 1                  | 0                  | 0                  |                    | -1                                    | -100.0%                                 |                                       | -100.0%                                 | -0                                    |                    |
| Nursing/ Midwifery Student               | 32                 | 27                 | 21                 | 19                 | -13                                   | -41.4%                                  | -8                                    | -29.5%                                  | -2                                    | 19                 |
| Nursing/ Midwifery other                 | 8                  | 6                  | 7                  | 7                  | -1                                    | -10.5%                                  | +1                                    | +13.8%                                  | -1                                    | 9                  |
| Nursing & Midwifery                      | 1,027              | 1,080              | 1,069              | 1,063              | +36                                   | +3.5%                                   | -17                                   | -1.6%                                   | -6                                    | 1,188              |
| Therapy Professions                      | 325                | 348                | 340                | 337                | +13                                   | +3.9%                                   | -10                                   | -3.0%                                   | -2                                    | 392                |
| Health Science/ Diagnostics              |                    | 8                  | 8                  | 8                  | +8                                    |                                         | +0                                    | +5.7%                                   | -0                                    | 9                  |
| Social Care                              | 11                 | 11                 | 10                 | 11                 | -0                                    | -1.4%                                   | +0                                    | +1.7%                                   | +1                                    | 12                 |
| Pharmacy                                 | 25                 | 27                 | 27                 | 28                 | +2                                    | +9.3%                                   | +1                                    | +3.8%                                   | +0                                    | 30                 |
| Psychologists                            | 62                 | 75                 | 85                 | 84                 | +22                                   | +36.3%                                  | +9                                    | +11.5%                                  | -1                                    | 98                 |
| Social Workers                           | 67                 | 76                 | 82                 | 85                 | +18                                   | +26.1%                                  | +8                                    | +10.9%                                  | +3                                    | 90                 |
| H&SC, Other                              | 43                 | 44                 | 45                 | 47                 | +4                                    | +9.7%                                   | +3                                    | +7.5%                                   | +3                                    | 56                 |
| Health & Social Care Professionals       | 533                | 588                | 596                | 600                | +67                                   | +12.5%                                  | +11                                   | +1.9%                                   | +3                                    | 687                |
| Management (VIII & above)                | 40                 | 67                 | 59                 | 57                 | +17                                   | +41.7%                                  | -11                                   | -15.9%                                  | -3                                    | 58                 |
| Administrative/ Supervisory (V to VII)   | 96                 | 175                | 199                | 197                | +101                                  | +105.6%                                 | +22                                   | +12.7%                                  | -2                                    | 205                |
| Clerical (III & IV)                      | 241                | 300                | 323                | 334                | +92                                   | +38.3%                                  | +34                                   | +11.3%                                  | +11                                   | 368                |
| Management & Administrative              | 377                | 542                | 581                | 587                | +210                                  | +55.7%                                  | +45                                   | +8.4%                                   | +6                                    | 631                |
| Support                                  | 171                | 154                | 155                | 154                | -16                                   | -9.4%                                   | +0                                    | +0.2%                                   | -1                                    | 173                |
| Maintenance/ Technical                   | 6                  | 5                  | 4                  | 4                  | -1                                    | -21.9%                                  | -1                                    | -17.2%                                  | -0                                    | 5                  |
| General Support                          | 176                | 159                | 160                | 159                | -17                                   | -9.8%                                   | -1                                    | -0.4%                                   | -1                                    | 178                |
| Health Care Assistants                   | 441                | 403                | 425                | 429                | -13                                   | -2.9%                                   | +26                                   | +6.4%                                   | +3                                    | 481                |
| Home Help                                | 127                | 131                | 144                | 146                | +19                                   | +15.3%                                  | +16                                   | +12.2%                                  | +2                                    | 245                |
| Care, other                              | 227                | 262                | 269                | 268                | +40                                   | +17.6%                                  | +5                                    | +2.0%                                   | -1                                    | 294                |
| Patient & Client Care                    | 796                | 796                | 839                | 843                | +47                                   | +5.9%                                   | +47                                   | +5.9%                                   | +4                                    | 1,020              |