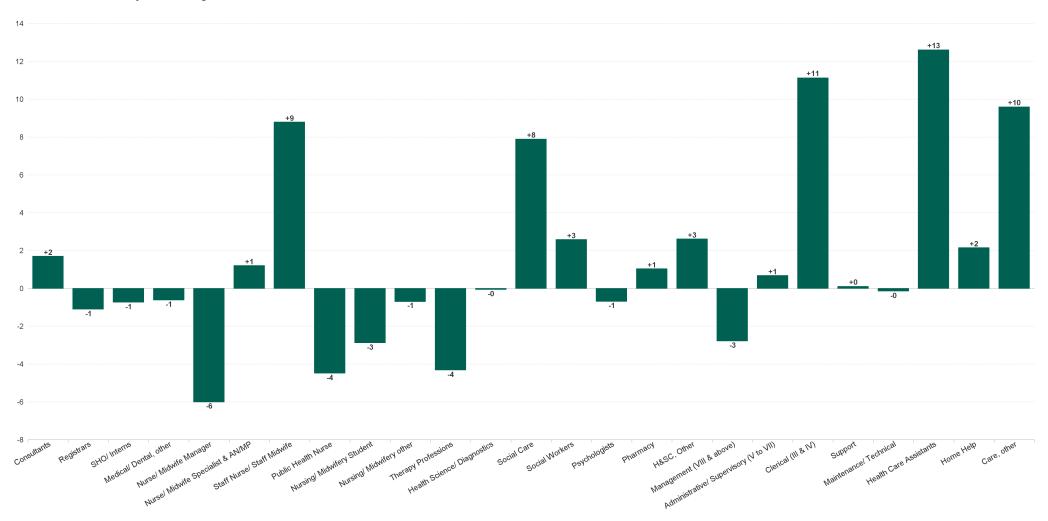

## **Employment Report : NOV 2023**

| Employment by Staff Group NOV 2023       | WTE<br>DEC<br>2019 | WTE<br>DEC<br>2022 | WTE<br>OCT<br>2023 | WTE<br>NOV<br>2023 | WTE<br>change<br>since<br>DEC 2019 | % WTE<br>Change<br>since Dec<br>2019 | WTE<br>change<br>since<br>DEC 2022 | % WTE<br>Change<br>since Dec<br>2022 | WTE<br>change<br>since<br>OCT 2023 | No.<br>NOV<br>2023 |
|------------------------------------------|--------------------|--------------------|--------------------|--------------------|------------------------------------|--------------------------------------|------------------------------------|--------------------------------------|------------------------------------|--------------------|
| Overall                                  | 6,514              | 7,215              | 7,402              | 7,440              | +926                               | +14.2%                               | +225                               | +3.1%                                | +38                                | 8,586              |
| Consultants                              | 60                 | 63                 | 68                 | 70                 | +10                                | +16.9%                               | +7                                 | +10.7%                               | +2                                 | 73                 |
| Registrars                               | 95                 | 104                | 106                | 105                | +10                                | +10.7%                               | +1                                 | +1.4%                                | -1                                 | 112                |
| SHO/ Interns                             | 36                 | 47                 | 58                 | 58                 | +22                                | +61.0%                               | +11                                | +23.9%                               | -1                                 | 66                 |
| Medical/ Dental, other                   | 80                 | 63                 | 65                 | 65                 | -16                                | -19.4%                               | +2                                 | +2.6%                                | -1                                 | 95                 |
| Medical & Dental                         | 271                | 276                | 298                | 297                | +27                                | +9.8%                                | +21                                | +7.6%                                | -1                                 | 346                |
| Nurse/ Midwife Manager                   | 396                | 455                | 465                | 459                | +63                                | +15.9%                               | +5                                 | +1.0%                                | -6                                 | 489                |
| Nurse/ Midwife Specialist & AN/MP        | 94                 | 133                | 150                | 151                | +57                                | +60.7%                               | +18                                | +13.6%                               | +1                                 | 166                |
| Staff Nurse/ Staff Midwife               | 993                | 1,060              | 1,019              | 1,028              | +35                                | +3.6%                                | -31                                | -3.0%                                | +9                                 | 1,174              |
| Public Health Nurse                      | 175                | 164                | 166                | 162                | -14                                | -7.9%                                | -3                                 | -1.6%                                | -4                                 | 196                |
| Nursingl Midwifery awaiting registration | 10                 | 3                  | 13                 | 11                 | +1                                 | +7.0%                                | +8                                 | +255.2%                              | -3                                 | 11                 |
| Post-registration Nursel Midwife Student | 21                 | 25                 | 10                 | 11                 | -10                                | -48.0%                               | -14                                | -55.9%                               | +1                                 | 11                 |
| Pre-registration Nursel Midwife Intern   | 1                  | 0                  | 2                  | 1                  | 0                                  | -27.0%                               | +1                                 | +900.0%                              | -1                                 | 2                  |
| Nursing/ Midwifery Student               | 32                 | 28                 | 25                 | 22                 | -10                                | -30.3%                               | -5                                 | -19.2%                               | -3                                 | 24                 |
| Nursing/ Midwifery other                 | 10                 | 11                 | 10                 | 10                 | 0                                  | -3.3%                                | -2                                 | -15.2%                               | -1                                 | 13                 |
| Nursing & Midwifery                      | 1,700              | 1,851              | 1,836              | 1,832              | +132                               | +7.7%                                | -19                                | -1.0%                                | -4                                 | 2,062              |
| Therapy Professions                      | 450                | 490                | 484                | 480                | +30                                | +6.6%                                | -11                                | -2.1%                                | -4                                 | 553                |
| Health Science/ Diagnostics              | 3                  | 11                 | 11                 | 11                 | +8                                 | +238.2%                              | 0                                  | -2.3%                                | 0                                  | 13                 |
| Social Care                              | 371                | 477                | 482                | 490                | +119                               | +32.0%                               | +13                                | +2.7%                                | +8                                 | 538                |
| Pharmacy                                 | 40                 | 41                 | 42                 | 43                 | +3                                 | +7.7%                                | +2                                 | +5.5%                                | +1                                 | 49                 |
| Psychologists                            | 81                 | 96                 | 107                | 106                | +26                                | +31.8%                               | +10                                | +10.3%                               | -1                                 | 124                |
| Social Workers                           | 105                | 123                | 125                | 128                | +23                                | +22.4%                               | +5                                 | +4.3%                                | +3                                 | 140                |
| H&SC, Other                              | 44                 | 45                 | 47                 | 49                 | +5                                 | +10.5%                               | +4                                 | +8.4%                                | +3                                 | 58                 |
| Health & Social Care Professionals       | 1,094              | 1,284              | 1,298              | 1,307              | +213                               | +19.5%                               | +23                                | +1.8%                                | +9                                 | 1,475              |
| Management (VIII & above)                | 73                 | 109                | 100                | 97                 | +24                                | +33.5%                               | -12                                | -10.8%                               | -3                                 | 99                 |
| Administrative/ Supervisory (V to VII)   | 182                | 287                | 323                | 324                | +142                               | +77.7%                               | +37                                | +13.0%                               | +1                                 | 343                |
| Clerical (III & IV)                      | 351                | 439                | 470                | 481                | +130                               | +37.1%                               | +42                                | +9.6%                                | +11                                | 537                |
| Management & Administrative              | 606                | 834                | 893                | 902                | +296                               | +48.9%                               | +68                                | +8.1%                                | +9                                 | 979                |
| Support                                  | 410                | 382                | 376                | 376                | -35                                | -8.5%                                | -6                                 | -1.7%                                | +0                                 | 471                |
| Maintenance/ Technical                   | 41                 | 46                 | 53                 | 53                 | +12                                | +28.2%                               | +7                                 | +14.6%                               | 0                                  | 60                 |
| General Support                          | 452                | 428                | 428                | 428                | -23                                | -5.2%                                | +0                                 | +0.1%                                | 0                                  | 531                |
| Health Care Assistants                   | 1,655              | 1,752              | 1,851              | 1,864              | +209                               | +12.6%                               | +112                               | +6.4%                                | +13                                | 2,183              |
| Home Help                                | 127                | 131                | 144                | 146                | +19                                | +15.3%                               | +16                                | +12.2%                               | +2                                 | 245                |
| Care, other                              | 610                | 659                | 653                | 663                | +53                                | +8.6%                                | +4                                 | +0.7%                                | +10                                | 765                |
| Patient & Client Care                    | 2,392              | 2,541              | 2,649              | 2,673              | +281                               | +11.8%                               | +132                               | +5.2%                                | +24                                | 3,193              |

### WTE Change by Staff Category