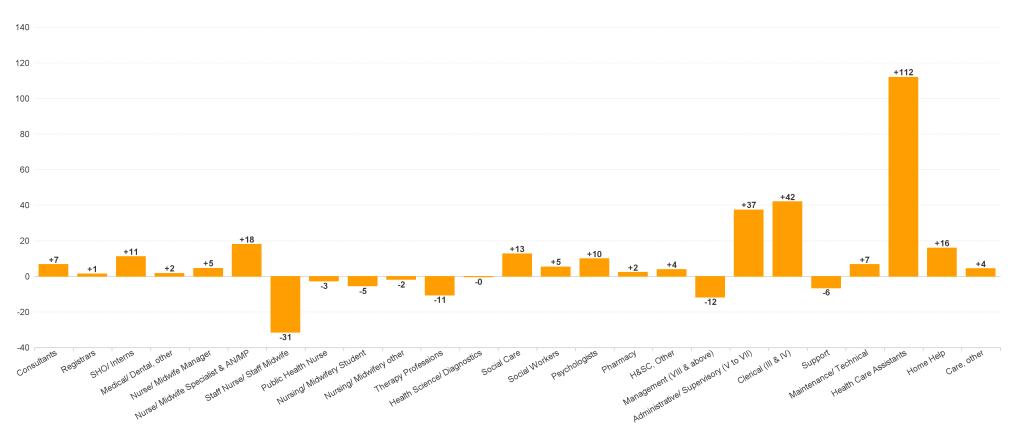

## **Employment Report : NOV 2023**

| Employment by Staff Group NOV 2023       | WTE<br>DEC<br>2019 | WTE<br>DEC<br>2022 | WTE<br>OCT<br>2023 | WTE<br>NOV<br>2023 | WTE<br>change<br>since<br>DEC 2019 | % WTE<br>Change<br>since Dec<br>2019 | WTE<br>change<br>since<br>DEC 2022 | % WTE<br>Change<br>since Dec<br>2022 | WTE<br>change<br>since<br>OCT 2023 | No.<br>NOV<br>2023 |
|------------------------------------------|--------------------|--------------------|--------------------|--------------------|------------------------------------|--------------------------------------|------------------------------------|--------------------------------------|------------------------------------|--------------------|
| Overall                                  | 6,514              | 7,215              | 7,402              | 7,440              | +926                               | +14.2%                               | +225                               | +3.1%                                | +38                                | 8,586              |
| Consultants                              | 60                 | 63                 | 68                 | 70                 | +10                                | +16.9%                               | +7                                 | +10.7%                               | +2                                 | 73                 |
| Registrars                               | 95                 | 104                | 106                | 105                | +10                                | +10.7%                               | +1                                 | +1.4%                                | -1                                 | 112                |
| SHO/ Interns                             | 36                 | 47                 | 58                 | 58                 | +22                                | +61.0%                               | +11                                | +23.9%                               | -1                                 | 66                 |
| Medical/ Dental, other                   | 80                 | 63                 | 65                 | 65                 | -16                                | -19.4%                               | +2                                 | +2.6%                                | -1                                 | 95                 |
| Medical & Dental                         | 271                | 276                | 298                | 297                | +27                                | +9.8%                                | +21                                | +7.6%                                | -1                                 | 346                |
| Nurse/ Midwife Manager                   | 396                | 455                | 465                | 459                | +63                                | +15.9%                               | +5                                 | +1.0%                                | -6                                 | 489                |
| Nurse/ Midwife Specialist & AN/MP        | 94                 | 133                | 150                | 151                | +57                                | +60.7%                               | +18                                | +13.6%                               | +1                                 | 166                |
| Staff Nurse/ Staff Midwife               | 993                | 1,060              | 1,019              | 1,028              | +35                                | +3.6%                                | -31                                | -3.0%                                | +9                                 | 1,174              |
| Public Health Nurse                      | 175                | 164                | 166                | 162                | -14                                | -7.9%                                | -3                                 | -1.6%                                | -4                                 | 196                |
| Nursingl Midwifery awaiting registration | 10                 | 3                  | 13                 | 11                 | +1                                 | +7.0%                                | +8                                 | +255.2%                              | -3                                 | 11                 |
| Post-registration Nursel Midwife Student | 21                 | 25                 | 10                 | 11                 | -10                                | -48.0%                               | -14                                | -55.9%                               | +1                                 | 11                 |
| Pre-registration Nursel Midwife Intern   | 1                  | 0                  | 2                  | 1                  | 0                                  | -27.0%                               | +1                                 | +900.0%                              | -1                                 | 2                  |
| Nursing/ Midwifery Student               | 32                 | 28                 | 25                 | 22                 | -10                                | -30.3%                               | -5                                 | -19.2%                               | -3                                 | 24                 |
| Nursing/ Midwifery other                 | 10                 | 11                 | 10                 | 10                 | 0                                  | -3.3%                                | -2                                 | -15.2%                               | -1                                 | 13                 |
| Nursing & Midwifery                      | 1,700              | 1,851              | 1,836              | 1,832              | +132                               | +7.7%                                | -19                                | -1.0%                                | -4                                 | 2,062              |
| Therapy Professions                      | 450                | 490                | 484                | 480                | +30                                | +6.6%                                | -11                                | -2.1%                                | -4                                 | 553                |
| Health Science/ Diagnostics              | 3                  | 11                 | 11                 | 11                 | +8                                 | +238.2%                              | 0                                  | -2.3%                                | 0                                  | 13                 |
| Social Care                              | 371                | 477                | 482                | 490                | +119                               | +32.0%                               | +13                                | +2.7%                                | +8                                 | 538                |
| Pharmacy                                 | 40                 | 41                 | 42                 | 43                 | +3                                 | +7.7%                                | +2                                 | +5.5%                                | +1                                 | 49                 |
| Psychologists                            | 81                 | 96                 | 107                | 106                | +26                                | +31.8%                               | +10                                | +10.3%                               | -1                                 | 124                |
| Social Workers                           | 105                | 123                | 125                | 128                | +23                                | +22.4%                               | +5                                 | +4.3%                                | +3                                 | 140                |
| H&SC, Other                              | 44                 | 45                 | 47                 | 49                 | +5                                 | +10.5%                               | +4                                 | +8.4%                                | +3                                 | 58                 |
| Health & Social Care Professionals       | 1,094              | 1,284              | 1,298              | 1,307              | +213                               | +19.5%                               | +23                                | +1.8%                                | +9                                 | 1,475              |
| Management (VIII & above)                | 73                 | 109                | 100                | 97                 | +24                                | +33.5%                               | -12                                | -10.8%                               | -3                                 | 99                 |
| Administrative/ Supervisory (V to VII)   | 182                | 287                | 323                | 324                | +142                               | +77.7%                               | +37                                | +13.0%                               | +1                                 | 343                |
| Clerical (III & IV)                      | 351                | 439                | 470                | 481                | +130                               | +37.1%                               | +42                                | +9.6%                                | +11                                | 537                |
| Management & Administrative              | 606                | 834                | 893                | 902                | +296                               | +48.9%                               | +68                                | +8.1%                                | +9                                 | 979                |
| Support                                  | 410                | 382                | 376                | 376                | -35                                | -8.5%                                | -6                                 | -1.7%                                | +0                                 | 471                |
| Maintenance/ Technical                   | 41                 | 46                 | 53                 | 53                 | +12                                | +28.2%                               | +7                                 | +14.6%                               | 0                                  | 60                 |
| General Support                          | 452                | 428                | 428                | 428                | -23                                | -5.2%                                | +0                                 | +0.1%                                | 0                                  | 531                |
| Health Care Assistants                   | 1,655              | 1,752              | 1,851              | 1,864              | +209                               | +12.6%                               | +112                               | +6.4%                                | +13                                | 2,183              |
| Home Help                                | 127                | 131                | 144                | 146                | +19                                | +15.3%                               | +16                                | +12.2%                               | +2                                 | 245                |
| Care, other                              | 610                | 659                | 653                | 663                | +53                                | +8.6%                                | +4                                 | +0.7%                                | +10                                | 765                |
| Patient & Client Care                    | 2,392              | 2,541              | 2,649              | 2,673              | +281                               | +11.8%                               | +132                               | +5.2%                                | +24                                | 3,193              |

### WTE Change by Staff Category