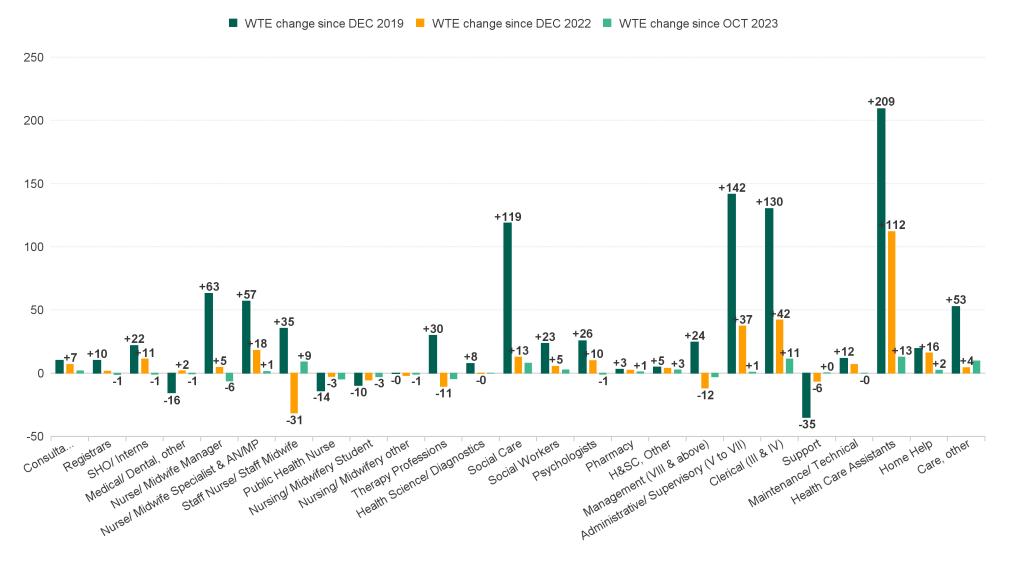

## **Employment Report : NOV 2023**

| Employment by Staff Group NOV 2023       | WTE<br>DEC<br>2019 | WTE<br>DEC<br>2022 | WTE<br>OCT<br>2023 | WTE<br>NOV<br>2023 | WTE<br>change<br>since<br>DEC 2019 | % WTE<br>Change<br>since Dec<br>2019 | WTE<br>change<br>since<br>DEC 2022 | % WTE<br>Change<br>since Dec<br>2022 | WTE<br>change<br>since<br>OCT 2023 | No.<br>NOV<br>2023 |
|------------------------------------------|--------------------|--------------------|--------------------|--------------------|------------------------------------|--------------------------------------|------------------------------------|--------------------------------------|------------------------------------|--------------------|
| Overall                                  | 6,514              | 7,215              | 7,402              | 7,440              | +926                               | +14.2%                               | +225                               | +3.1%                                | +38                                | 8,586              |
| Consultants                              | 60                 | 63                 | 68                 | 70                 | +10                                | +16.9%                               | +7                                 | +10.7%                               | +2                                 | 73                 |
| Registrars                               | 95                 | 104                | 106                | 105                | +10                                | +10.7%                               | +1                                 | +1.4%                                | -1                                 | 112                |
| SHO/ Interns                             | 36                 | 47                 | 58                 | 58                 | +22                                | +61.0%                               | +11                                | +23.9%                               | -1                                 | 66                 |
| Medical/ Dental, other                   | 80                 | 63                 | 65                 | 65                 | -16                                | -19.4%                               | +2                                 | +2.6%                                | -1                                 | 95                 |
| Medical & Dental                         | 271                | 276                | 298                | 297                | +27                                | +9.8%                                | +21                                | +7.6%                                | -1                                 | 346                |
| Nurse/ Midwife Manager                   | 396                | 455                | 465                | 459                | +63                                | +15.9%                               | +5                                 | +1.0%                                | -6                                 | 489                |
| Nurse/ Midwife Specialist & AN/MP        | 94                 | 133                | 150                | 151                | +57                                | +60.7%                               | +18                                | +13.6%                               | +1                                 | 166                |
| Staff Nurse/ Staff Midwife               | 993                | 1,060              | 1,019              | 1,028              | +35                                | +3.6%                                | -31                                | -3.0%                                | +9                                 | 1,174              |
| Public Health Nurse                      | 175                | 164                | 166                | 162                | -14                                | -7.9%                                | -3                                 | -1.6%                                | -4                                 | 196                |
| Nursingl Midwifery awaiting registration | 10                 | 3                  | 13                 | 11                 | +1                                 | +7.0%                                | +8                                 | +255.2%                              | -3                                 | 11                 |
| Post-registration Nursel Midwife Student | 21                 | 25                 | 10                 | 11                 | -10                                | -48.0%                               | -14                                | -55.9%                               | +1                                 | 11                 |
| Pre-registration Nursel Midwife Intern   | 1                  | 0                  | 2                  | 1                  | 0                                  | -27.0%                               | +1                                 | +900.0%                              | -1                                 | 2                  |
| Nursing/ Midwifery Student               | 32                 | 28                 | 25                 | 22                 | -10                                | -30.3%                               | -5                                 | -19.2%                               | -3                                 | 24                 |
| Nursing/ Midwifery other                 | 10                 | 11                 | 10                 | 10                 | 0                                  | -3.3%                                | -2                                 | -15.2%                               | -1                                 | 13                 |
| Nursing & Midwifery                      | 1,700              | 1,851              | 1,836              | 1,832              | +132                               | +7.7%                                | -19                                | -1.0%                                | -4                                 | 2,062              |
| Therapy Professions                      | 450                | 490                | 484                | 480                | +30                                | +6.6%                                | -11                                | -2.1%                                | -4                                 | 553                |
| Health Science/ Diagnostics              | 3                  | 11                 | 11                 | 11                 | +8                                 | +238.2%                              | 0                                  | -2.3%                                | 0                                  | 13                 |
| Social Care                              | 371                | 477                | 482                | 490                | +119                               | +32.0%                               | +13                                | +2.7%                                | +8                                 | 538                |
| Pharmacy                                 | 40                 | 41                 | 42                 | 43                 | +3                                 | +7.7%                                | +2                                 | +5.5%                                | +1                                 | 49                 |
| Psychologists                            | 81                 | 96                 | 107                | 106                | +26                                | +31.8%                               | +10                                | +10.3%                               | -1                                 | 124                |
| Social Workers                           | 105                | 123                | 125                | 128                | +23                                | +22.4%                               | +5                                 | +4.3%                                | +3                                 | 140                |
| H&SC, Other                              | 44                 | 45                 | 47                 | 49                 | +5                                 | +10.5%                               | +4                                 | +8.4%                                | +3                                 | 58                 |
| Health & Social Care Professionals       | 1,094              | 1,284              | 1,298              | 1,307              | +213                               | +19.5%                               | +23                                | +1.8%                                | +9                                 | 1,475              |
| Management (VIII & above)                | 73                 | 109                | 100                | 97                 | +24                                | +33.5%                               | -12                                | -10.8%                               | -3                                 | 99                 |
| Administrative/ Supervisory (V to VII)   | 182                | 287                | 323                | 324                | +142                               | +77.7%                               | +37                                | +13.0%                               | +1                                 | 343                |
| Clerical (III & IV)                      | 351                | 439                | 470                | 481                | +130                               | +37.1%                               | +42                                | +9.6%                                | +11                                | 537                |
| Management & Administrative              | 606                | 834                | 893                | 902                | +296                               | +48.9%                               | +68                                | +8.1%                                | +9                                 | 979                |
| Support                                  | 410                | 382                | 376                | 376                | -35                                | -8.5%                                | -6                                 | -1.7%                                | +0                                 | 471                |
| Maintenance/ Technical                   | 41                 | 46                 | 53                 | 53                 | +12                                | +28.2%                               | +7                                 | +14.6%                               | 0                                  | 60                 |
| General Support                          | 452                | 428                | 428                | 428                | -23                                | -5.2%                                | +0                                 | +0.1%                                | 0                                  | 531                |
| Health Care Assistants                   | 1,655              | 1,752              | 1,851              | 1,864              | +209                               | +12.6%                               | +112                               | +6.4%                                | +13                                | 2,183              |
| Home Help                                | 127                | 131                | 144                | 146                | +19                                | +15.3%                               | +16                                | +12.2%                               | +2                                 | 245                |
| Care, other                              | 610                | 659                | 653                | 663                | +53                                | +8.6%                                | +4                                 | +0.7%                                | +10                                | 765                |
| Patient & Client Care                    | 2,392              | 2,541              | 2,649              | 2,673              | +281                               | +11.8%                               | +132                               | +5.2%                                | +24                                | 3,193              |

### WTE Change by Staff Category