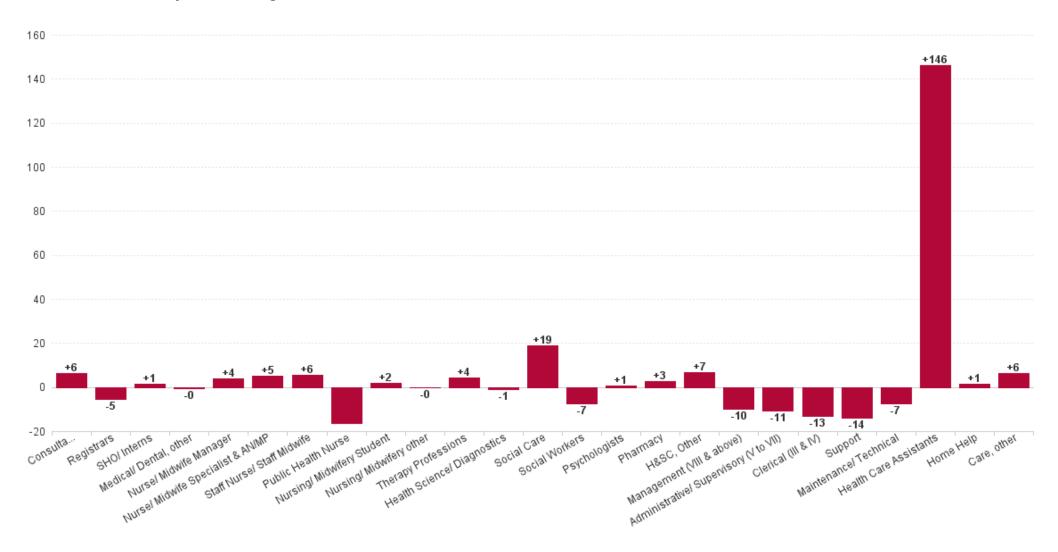

# Employment Report by HSE.S38: OCT 2024

### Health Service Executive

| HSE&S38 OCT 2024                         | WTE<br>DEC<br>2019 | WTE<br>DEC<br>2022 | WTE<br>DEC<br>2023 | WTE<br>SEP<br>2024 | WTE<br>OCT<br>2024 | WTE<br>Change<br>2023 | WTE<br>Change<br>2024 | WTE<br>Change<br>SEP<br>2024 | WTE<br>Change<br>Dec<br>2022 to<br>OCT<br>2024 | WTE<br>Change<br>Dec<br>2019 to<br>OCT<br>2024 | % WTE<br>Change<br>Dec<br>2022 to<br>OCT<br>2024 | No.<br>OCT<br>2024 |
|------------------------------------------|--------------------|--------------------|--------------------|--------------------|--------------------|-----------------------|-----------------------|------------------------------|------------------------------------------------|------------------------------------------------|--------------------------------------------------|--------------------|
| Total Health Service Executive           | 3,151              | 3,411              | 3,513              | 3,487              | 3,477              | +101                  | -35                   | -9                           | +66                                            | +326                                           | +1.9%                                            | 3,957              |
| Consultants                              | 54                 | 57                 | 63                 | 70                 | 68                 | +6                    | +6                    | -1                           | +11                                            | +15                                            | +20.1%                                           | 72                 |
| Registrars                               | 87                 | 94                 | 94                 | 90                 | 91                 | +0                    | -3                    | +0                           | -3                                             | +4                                             | -2.9%                                            | 95                 |
| SHO/ Interns                             | 24                 | 33                 | 39                 | 43                 | 43                 | +6                    | +4                    | -0                           | +10                                            | +19                                            | +28.6%                                           | 45                 |
| Medical/ Dental, other                   | 78                 | 61                 | 66                 | 62                 | 64                 | +5                    | -2                    | +2                           | +2                                             | -15                                            | +3.5%                                            | 95                 |
| Medical & Dental                         | 242                | 245                | 262                | 265                | 266                | +16                   | +4                    | +1                           | +20                                            | +23                                            | +8.3%                                            | 307                |
| Nurse/ Midwife Manager                   | 231                | 256                | 263                | 272                | 271                | +7                    | +8                    | -1                           | +15                                            | +39                                            | +5.7%                                            | 282                |
| Nurse/ Midwife Specialist & AN/MP        | 61                 | 90                 | 108                | 109                | 108                | +18                   | -0                    | -1                           | +18                                            | +47                                            | +19.5%                                           | 118                |
| Staff Nurse/ Staff Midwife               | 520                | 537                | 508                | 516                | 515                | -29                   | +7                    | -1                           | -22                                            | -4                                             | -4.1%                                            | 577                |
| Public Health Nurse                      | 175                | 164                | 158                | 153                | 150                | -6                    | -8                    | -3                           | -15                                            | -26                                            | -8.8%                                            | 181                |
| Nursing/ Midwifery awaiting registration | 10                 | 2                  | 7                  | 15                 | 8                  | +6                    | +0                    | -7                           | +6                                             | -2                                             | 2.93                                             | 14                 |
| Post-registration Nurse/ Midwife Student | 21                 | 25                 | 10                 | 6                  | 19                 | -15                   | +9                    | +13                          | -6                                             | -3                                             | -0.25                                            | 19                 |
| Pre-registration Nurse/ Midwife Intern   | 1                  | 0                  |                    | 6                  | 1                  | -0                    | +1                    | -5                           | +0                                             | -1                                             | 4                                                | 1                  |
| Nursing/ Midwifery Student               | 32                 | 27                 | 17                 | 26                 | 27                 | -9                    | +9                    | +0                           | -0                                             | -5                                             | -0.3%                                            | 34                 |
| Nursing/ Midwifery other                 | 8                  | 6                  | 5                  | 7                  | 7                  | -0                    | +1                    | +0                           | +1                                             | -1                                             | +12.1%                                           | 8                  |
| Nursing & Midwifery                      | 1,027              | 1,080              | 1,060              | 1,083              | 1,077              | -20                   | +16                   | -6                           | -4                                             | +50                                            | -0.3%                                            | 1,200              |
| Dietitians                               | 17                 | 31                 | 33                 | 35                 | 35                 | +2                    | +2                    | +0                           | +4                                             | +18                                            | 0.13                                             | 43                 |
| Occupational Therapists                  | 138                | 137                | 123                | 113                | 114                | -14                   | -8                    | +1                           | -23                                            | -24                                            | -0.16                                            | 130                |
| Orthoptists                              |                    | 3                  | 3                  | 3                  | 3                  | -0                    | -0                    | +0                           | -0                                             | +3                                             | -0.09                                            | 3                  |
| Physiotherapists                         | 70                 | 80                 | 86                 | 90                 | 89                 | +6                    | +3                    | -2                           | +9                                             | +19                                            | 0.11                                             | 100                |
| Podiatrists & Chiropodists               | 1                  | 6                  | 8                  | 8                  | 8                  | +2                    | -1                    | -0                           | +2                                             | +7                                             | 0.3                                              | 9                  |
| Speech & Language Therapists             | 99                 | 91                 | 84                 | 78                 | 77                 | -7                    | -7                    | -1                           | -14                                            | -22                                            | -0.16                                            | 88                 |
| Therapy Professions                      | 325                | 348                | 337                | 326                | 325                | -11                   | -12                   | -1                           | -23                                            | +0                                             | -6.5%                                            | 373                |
| Health Science/ Diagnostics              | 020                | 8                  | 6                  | 6                  | 6                  | -1                    | -0                    | +0                           | -1                                             | +6                                             | -18.5%                                           | 7                  |
| Social Care                              | 11                 | 11                 | 11                 | 10                 | 10                 | +1                    | -1                    | +0                           | -1                                             | -1                                             | -6.9%                                            | 11                 |
| Pharmacy                                 | 25                 | 27                 | 29                 | 27                 | 28                 | +2                    | -0                    | +1                           | +1                                             | +3                                             | +5.1%                                            | 31                 |
| Psychologists                            | 62                 | 75                 | 86                 | 81                 | 85                 | +11                   | -1                    | +4                           | +10                                            | +23                                            | +12.8%                                           | 98                 |
| Social Workers                           | 67                 | 76                 | 84                 | 75                 | 75                 | +7                    | -9                    | -0                           | -1                                             | +8                                             | -1.5%                                            | 82                 |
| H&SC, Other                              | 43                 | 44                 | 49                 | 52                 | 52                 | +5                    | +4                    | -0                           | +8                                             | +9                                             | +19.3%                                           | 62                 |
| Health & Social Care Professionals       | 533                | 588                | 601                | 579                | 582                | +13                   | -19                   | +3                           | -6                                             | +49                                            | -1.1%                                            | 664                |
| Management (VIII & above)                | 40                 | 67                 | 57                 | 50                 | 50                 | -11                   | -6                    | +1                           | -17                                            | +10                                            | -25.1%                                           | 51                 |
| Administrative/ Supervisory (V to VII)   | 96                 | 175                | 197                | 188                | 188                | +22                   | -8                    | +1                           | +13                                            | +92                                            | +7.7%                                            | 199                |
| Clerical (III & IV)                      | 241                | 300                | 335                | 322                | 319                | +35                   | -16                   | -3                           | +19                                            | +78                                            | +6.5%                                            | 352                |
| Management & Administrative              | 377                | 500<br>542         | 588                | 559                | 558                | +46                   | -30                   | -3                           | +16                                            | +181                                           | +2.9%                                            | 602                |
| Support                                  | 171                | 154                | 151                | 150                | 149                | -4                    | -30                   | -0                           | -5                                             | -21                                            | -3.2%                                            | 169                |
| Maintenance/ Technical                   | 6                  | 5                  | 4                  | 5                  | 5                  | -4                    | +1                    | +0                           | -0                                             | -21                                            | -3.2%                                            | 6                  |
| General Support                          | 176                | 159                | 4<br>155           | 154                | 154                | -1                    | -1                    | -0                           | -0                                             | -122                                           |                                                  | 175                |
| ••                                       |                    |                    |                    |                    |                    |                       |                       |                              |                                                |                                                | -3.4%                                            | 499                |
| Health Care Assistants                   | 441                | 403<br>131         | 431<br>148         | 445<br>147         | 441<br>146         | +28                   | +11                   | -4                           | +38<br>+15                                     | +0<br>+19                                      | +9.5%                                            | 233                |
| Home Help<br>Care, other                 | 227                | 131<br>262         |                    |                    | 146<br>254         |                       |                       | -2                           | +15                                            |                                                |                                                  | 233                |
| Patient & Client Care                    | 796                | 262<br>796         | 267<br>846         | 253<br>846         | 254<br>841         | +5<br>+50             | -13<br>-5             | +0                           | -9<br>+45                                      | +26<br>+45                                     | -3.3%<br>+5.6%                                   | 1,009              |

#### Section 38 Voluntary Agencies

| HSE&S38 OCT 2024                         | WTE<br>DEC<br>2019 | WTE<br>DEC<br>2022 | WTE<br>DEC<br>2023 | WTE<br>SEP<br>2024 | WTE<br>OCT<br>2024 | WTE<br>Change<br>2023 | WTE<br>Change<br>2024 | WTE<br>Change<br>SEP<br>2024 | WTE<br>Change<br>Dec<br>2022 to<br>OCT<br>2024 | WTE<br>Change<br>Dec<br>2019 to<br>OCT<br>2024 | % WTE<br>Change<br>Dec<br>2022 to<br>OCT<br>2024 | No.<br>OCT<br>2024 |
|------------------------------------------|--------------------|--------------------|--------------------|--------------------|--------------------|-----------------------|-----------------------|------------------------------|------------------------------------------------|------------------------------------------------|--------------------------------------------------|--------------------|
| Total Section 38 Voluntary Agencies      | 3,363              | 3,803              | 3,953              | 4,025              | 4,052              | +150                  | +99                   | +27                          | +248                                           | +689                                           | +6.5%                                            | 4,743              |
| Consultants                              | 6                  | 6                  | 7                  | 6                  | 6                  | +1                    | -1                    | -0                           | -0                                             | -0                                             | -1.1%                                            | 7                  |
| Registrars                               | 8                  | 10                 | 11                 | 10                 | 10                 | +1                    | -1                    | +0                           | +0                                             | +2                                             | +0.4%                                            | 10                 |
| SHO/ Interns                             | 12                 | 13                 | 17                 | 17                 | 17                 | +4                    | -0                    | +0                           | +4                                             | +5                                             | +28.5%                                           | 21                 |
| Medical/ Dental, other                   | 2                  | 2                  | 1                  | 2                  | 2                  | -1                    | +1                    | -0                           | -0                                             | -1                                             | -12.1%                                           | 2                  |
| Medical & Dental                         | 29                 | 31                 | 35                 | 35                 | 35                 | +4                    | -1                    | +0                           | +4                                             | +6                                             | +11.3%                                           | 40                 |
| Nurse/ Midwife Manager                   | 165                | 199                | 197                | 195                | 199                | -1                    | +1                    | +3                           | -0                                             | +34                                            | -0.1%                                            | 215                |
| Nurse/ Midwife Specialist & AN/MP        | 33                 | 42                 | 46                 | 45                 | 47                 | +4                    | +0                    | +2                           | +4                                             | +14                                            | +10.3%                                           | 58                 |
| Staff Nurse/ Staff Midwife               | 473                | 523                | 523                | 499                | 510                | +1                    | -13                   | +11                          | -13                                            | +37                                            | -2.4%                                            | 599                |
| Nursing/ Midwifery awaiting registration |                    | 1                  |                    |                    |                    | -1                    |                       |                              | -1                                             |                                                | -1                                               |                    |
| Pre-registration Nurse/ Midwife Intern   |                    |                    | 1                  | 5                  | 1                  | +1                    | -1                    | -5                           | +1                                             | +1                                             | -1                                               | 1                  |
| Nursing/ Midwifery Student               |                    | 1                  | 1                  | 5                  | 1                  | +0                    | -1                    | -5                           | -1                                             | +1                                             | -50.0%                                           | 1                  |
| Nursing/ Midwifery other                 | 3                  | 6                  | 3                  | 4                  | 4                  | -3                    | +1                    | +0                           | -2                                             | +1                                             | -36.2%                                           | 5                  |
| Nursing & Midwifery                      | 673                | 770                | 771                | 748                | 759                | +0                    | -11                   | +12                          | -11                                            | +86                                            | -1.4%                                            | 878                |
| Dietitians                               | 9                  | 5                  | 9                  | 10                 | 10                 | +4                    | +1                    | -0                           | +5                                             | +1                                             | 1.08                                             | 13                 |
| Occupational Therapists                  | 45                 | 47                 | 53                 | 63                 | 65                 | +6                    | +12                   | +2                           | +18                                            | +20                                            | 0.38                                             | 72                 |
| Physiotherapists                         | 44                 | 56                 | 53                 | 53                 | 52                 | -3                    | -1                    | -0                           | -4                                             | +8                                             | -0.06                                            | 61                 |
| Speech & Language Therapists             | 27                 | 34                 | 28                 | 36                 | 36                 | -6                    | +8                    | -0                           | +1                                             | +9                                             | 0.04                                             | 38                 |
| Therapy Professions                      | 125                | 142                | 143                | 162                | 163                | +1                    | +20                   | +1                           | +21                                            | +38                                            | +14.7%                                           | 184                |
| Health Science/ Diagnostics              | 3                  | 4                  | 3                  | 4                  | 4                  | -1                    | +1                    | +0                           | +0                                             | +1                                             | +2.8%                                            | 5                  |
| Social Care                              | 360                | 467                | 486                | 487                | 491                | +20                   | +5                    | +4                           | +24                                            | +131                                           | +5.2%                                            | 546                |
| Pharmacy                                 | 15                 | 14                 | 17                 | 17                 | 17                 | +2                    | -0                    | +0                           | +2                                             | +2                                             | +17.5%                                           | 22                 |
| Psychologists                            | 19                 | 21                 | 24                 | 25                 | 23                 | +2                    | -1                    | -2                           | +2                                             | +4                                             | +7.5%                                            | 25                 |
| Social Workers                           | 37                 | 46                 | 44                 | 43                 | 43                 | -3                    | -1                    | -1                           | -3                                             | +6                                             | -7.4%                                            | 50                 |
| H&SC, Other                              | 2                  | 2                  | 2                  | 1                  | 1                  | +1                    | -1                    | +0                           | -1                                             | -1                                             | -33.3%                                           | 1                  |
| Health & Social Care Professionals       | 561                | 696                | 718                | 739                | 741                | +23                   | +23                   | +3                           | +45                                            | +180                                           | +6.5%                                            | 833                |
| Management (VIII & above)                | 33                 | 42                 | 41                 | 41                 | 40                 | -0                    | -1                    | -1                           | -2                                             | +7                                             | -4.5%                                            | 40                 |
| Administrative/ Supervisory (V to VII)   | 86                 | 112                | 126                | 125                | 124                | +14                   | -2                    | -0                           | +13                                            | +38                                            | +11.3%                                           | 132                |
| Clerical (III & IV)                      | 109                | 139                | 147                | 136                | 137                | +8                    | -10                   | +1                           | -2                                             | +28                                            | -1.2%                                            | 160                |
| Management & Administrative              | 229                | 292                | 314                | 302                | 302                | +22                   | -13                   | -0                           | +9                                             | +73                                            | +3.1%                                            | 332                |
| Support                                  | 240                | 228                | 222                | 213                | 213                | -6                    | -9                    | -0                           | -15                                            | -27                                            | -6.7%                                            | 292                |
| Maintenance/ Technical                   | 35                 | 41                 | 48                 | 41                 | 40                 | +7                    | -7                    | -1                           | -0                                             | +5                                             | -0.4%                                            | 49                 |
| General Support                          | 275                | 269                | 269                | 254                | 253                | +1                    | -16                   | -1                           | -16                                            | -22                                            | -5.8%                                            | 341                |
| Health Care Assistants                   | 1,213              | 1,349              | 1,443              | 1,541              | 1,556              | +94                   | +114                  | +15                          | +207                                           | +343                                           | +15.4%                                           | 1,844              |
| Care, other                              | 383                | 396                | 403                | 407                | 406                | +6                    | +3                    | -1                           | +10                                            | +23                                            | +2.5%                                            | 475                |
| Patient & Client Care                    | 1,596              | 1,745              | 1,845              | 1,948              | 1,962              | +100                  | +117                  | +14                          | +217                                           | +366                                           | +12.4%                                           | 2,319              |