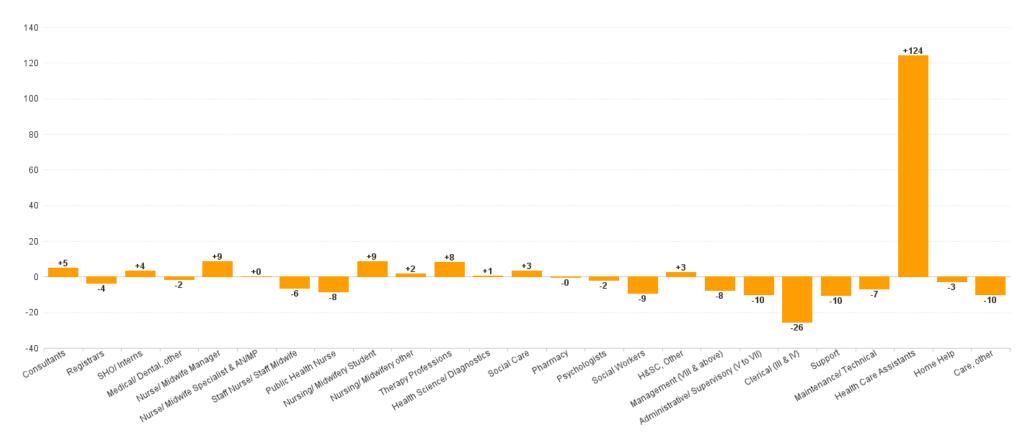

# WTE Change by Staff Category

WTE change since DEC 2019 WTE change since DEC 2023 WTE change since SEP 2024

ŀĿ

### Employment Report : OCT 2024

| Employment by Staff Group OCT 2024       | WTE<br>DEC<br>2019 | WTE<br>DEC<br>2022 | WTE<br>DEC<br>2023 | WTE<br>SEP<br>2024 | WTE<br>OCT<br>2024 | WTE<br>Change<br>2023 | WTE<br>Change<br>2024 | WTE<br>Change<br>SEP 2024 | WTE<br>Change<br>Dec 2022<br>to OCT<br>2024 | WTE<br>Change<br>Dec 2019<br>to OCT<br>2024 | % WTE<br>Change<br>Dec 2022<br>to OCT<br>2024 | No.<br>OCT<br>2024 |
|------------------------------------------|--------------------|--------------------|--------------------|--------------------|--------------------|-----------------------|-----------------------|---------------------------|---------------------------------------------|---------------------------------------------|-----------------------------------------------|--------------------|
| Overall                                  | 6,514              | 7,215              | 7,466              | 7,511              | 7,529              | +251                  | +63                   | +18                       | +314                                        | +1,015                                      | +4.4%                                         | 8,700              |
| Consultants                              | 60                 | 63                 | 69                 | 76                 | 74                 | +6                    | +5                    | -1                        | +11                                         | +15                                         | +18.1%                                        | 79                 |
| Registrars                               | 95                 | 104                | 105                | 100                | 101                | +1                    | -4                    | +0                        | -3                                          | +6                                          | -2.6%                                         | 105                |
| SHO/ Interns                             | 36                 | 47                 | 56                 | 60                 | 60                 | +10                   | +4                    | +0                        | +13                                         | +24                                         | +28.6%                                        | 66                 |
| Medical/ Dental, other                   | 80                 | 63                 | 67                 | 64                 | 65                 | +3                    | -2                    | +2                        | +2                                          | -15                                         | +3.0%                                         | 97                 |
| Medical & Dental                         | 271                | 276                | 297                | 300                | 300                | +20                   | +3                    | +1                        | +24                                         | +30                                         | +8.7%                                         | 347                |
| Nurse/ Midwife Manager                   | 396                | 455                | 460                | 467                | 469                | +6                    | +9                    | +2                        | +14                                         | +73                                         | +3.2%                                         | 497                |
| Nurse/ Midwife Specialist & AN/MP        | 94                 | 133                | 155                | 155                | 155                | +22                   | +0                    | +0                        | +22                                         | +61                                         | +16.6%                                        | 176                |
| Staff Nurse/ Staff Midwife               | 993                | 1,060              | 1,031              | 1,015              | 1,025              | -28                   | -6                    | +10                       | -35                                         | +32                                         | -3.3%                                         | 1,176              |
| Public Health Nurse                      | 175                | 164                | 158                | 153                | 150                | -6                    | -8                    | -3                        | -15                                         | -26                                         | -8.8%                                         | 181                |
| Nursing/ Midwifery awaiting registration | 10                 | 3                  | 7                  | 15                 | 8                  | +5                    | 0.25                  | -7                        | +5                                          | -2                                          | +160.6%                                       | 14                 |
| Post-registration Nurse/ Midwife Student | 21                 | 25                 | 10                 | 6                  | 19                 | -15                   | 8.5                   | +13                       | -6                                          | -3                                          | -25.3%                                        | 19                 |
| Pre-registration Nurse/ Midwife Intern   | 1                  | 0                  | 1                  | 11                 | 1                  | +1                    | 0                     | -10                       | +1                                          | 0                                           | +900.0%                                       | 2                  |
| Nursing/ Midwifery Student               | 32                 | 28                 | 18                 | 31                 | 27                 | -9                    | +9                    | -4                        | -1                                          | -5                                          | -2.1%                                         | 35                 |
| Nursing/ Midwifery other                 | 10                 | 11                 | 8                  | 10                 | 10                 | -3                    | +2                    | +0                        | -1                                          | +0                                          | -11.2%                                        | 13                 |
| Nursing & Midwifery                      | 1,700              | 1,851              | 1,831              | 1,831              | 1,836              | -20                   | +5                    | +5                        | -15                                         | +136                                        | -0.8%                                         | 2,078              |
| Therapy Professions                      | 450                | 490                | 480                | 488                | 489                | -10                   | +8                    | +0                        | -2                                          | +39                                         | -0.3%                                         | 557                |
| Health Science/ Diagnostics              | 3                  | 11                 | 9                  | 10                 | 10                 | -2                    | +1                    | +0                        | -1                                          | +7                                          | -11.6%                                        | 12                 |
| Social Care                              | 371                | 477                | 498                | 497                | 501                | +20                   | +3                    | +4                        | +24                                         | +130                                        | +4.9%                                         | 557                |
| Pharmacy                                 | 40                 | 41                 | 45                 | 44                 | 45                 | +4                    | 0                     | +1                        | +4                                          | +5                                          | +9.4%                                         | 53                 |
| Psychologists                            | 81                 | 96                 | 109                | 106                | 108                | +13                   | -2                    | +2                        | +11                                         | +27                                         | +11.6%                                        | 123                |
| Social Workers                           | 105                | 123                | 127                | 119                | 118                | +5                    | -9                    | -1                        | -5                                          | +14                                         | -3.7%                                         | 132                |
| H&SC, Other                              | 44                 | 45                 | 51                 | 53                 | 53                 | +5                    | +3                    | 0                         | +8                                          | +9                                          | +17.6%                                        | 63                 |
| Health & Social Care Professionals       | 1,094              | 1,284              | 1,320              | 1,317              | 1,323              | +35                   | +4                    | +6                        | +39                                         | +229                                        | +3.0%                                         | 1,497              |
| Management (VIII & above)                | 73                 | 109                | 98                 | 90                 | 90                 | -11                   | -8                    | 0                         | -19                                         | +17                                         | -17.2%                                        | 91                 |
| Administrative/ Supervisory (V to VII)   | 182                | 287                | 323                | 312                | 313                | +36                   | -10                   | +0                        | +26                                         | +130                                        | +9.1%                                         | 331                |
| Clerical (III & IV)                      | 351                | 439                | 482                | 458                | 456                | +43                   | -26                   | -2                        | +18                                         | +106                                        | +4.0%                                         | 512                |
| Management & Administrative              | 606                | 834                | 903                | 861                | 859                | +68                   | -43                   | -2                        | +25                                         | +254                                        | +3.0%                                         | 934                |
| Support                                  | 410                | 382                | 372                | 362                | 362                | -10                   | -10                   | 0                         | -20                                         | -49                                         | -5.3%                                         | 461                |
| Maintenance/ Technical                   | 41                 | 46                 | 52                 | 46                 | 45                 | +6                    | -7                    | -1                        | -1                                          | +4                                          | -1.3%                                         | 55                 |
| General Support                          | 452                | 428                | 424                | 408                | 407                | -4                    | -17                   | -1                        | -21                                         | -44                                         | -4.9%                                         | 516                |
| Health Care Assistants                   | 1,655              | 1,752              | 1,873              | 1,986              | 1,997              | +121                  | +124                  | +11                       | +245                                        | +343                                        | +14.0%                                        | 2,343              |
| Home Help                                | 127                | 131                | 148                | 147                | 146                | +18                   | -3                    | -2                        | +15                                         | +19                                         | +11.6%                                        | 233                |
| Care, other                              | 610                | 659                | 670                | 661                | 660                | +11                   | -10                   | -1                        | +1                                          | +49                                         | +0.2%                                         | 752                |
| Patient & Client Care                    | 2,392              | 2,541              | 2,691              | 2,794              | 2,803              | +150                  | +112                  | +9                        | +262                                        | +411                                        | +10.3%                                        | 3,328              |