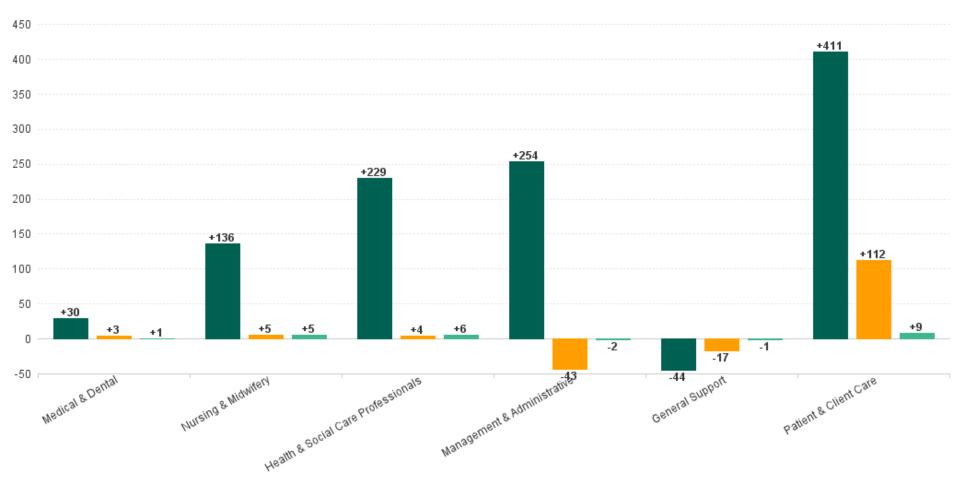

# WTE Change by Staff Category

WTE change since DEC 2019 WTE change since DEC 2023 WTE change since SEP 2024

ŀĿ

### Employment Report : OCT 2024

| Employment by Staff Group OCT 2024       | WTE<br>DEC<br>2019 | WTE<br>DEC<br>2022 | WTE<br>DEC<br>2023 | WTE<br>SEP<br>2024 | WTE<br>OCT<br>2024 | WTE<br>Change<br>2023 | WTE<br>Change<br>2024 | WTE<br>Change<br>SEP 2024 | WTE<br>Change<br>Dec 2022<br>to OCT<br>2024 | WTE<br>Change<br>Dec 2019<br>to OCT<br>2024 | % WTE<br>Change<br>Dec 2022<br>to OCT<br>2024 | No.<br>OCT<br>2024 |
|------------------------------------------|--------------------|--------------------|--------------------|--------------------|--------------------|-----------------------|-----------------------|---------------------------|---------------------------------------------|---------------------------------------------|-----------------------------------------------|--------------------|
| Overall                                  | 6,514              | 7,215              | 7,466              | 7,511              | 7,529              | +251                  | +63                   | +18                       | +314                                        | +1,015                                      | +4.4%                                         | 8,700              |
| Consultants                              | 60                 | 63                 | 69                 | 76                 | 74                 | +6                    | +5                    | -1                        | +11                                         | +15                                         | +18.1%                                        | 79                 |
| Registrars                               | 95                 | 104                | 105                | 100                | 101                | +1                    | -4                    | +0                        | -3                                          | +6                                          | -2.6%                                         | 105                |
| SHO/ Interns                             | 36                 | 47                 | 56                 | 60                 | 60                 | +10                   | +4                    | +0                        | +13                                         | +24                                         | +28.6%                                        | 66                 |
| Medical/ Dental, other                   | 80                 | 63                 | 67                 | 64                 | 65                 | +3                    | -2                    | +2                        | +2                                          | -15                                         | +3.0%                                         | 97                 |
| Medical & Dental                         | 271                | 276                | 297                | 300                | 300                | +20                   | +3                    | +1                        | +24                                         | +30                                         | +8.7%                                         | 347                |
| Nurse/ Midwife Manager                   | 396                | 455                | 460                | 467                | 469                | +6                    | +9                    | +2                        | +14                                         | +73                                         | +3.2%                                         | 497                |
| Nurse/ Midwife Specialist & AN/MP        | 94                 | 133                | 155                | 155                | 155                | +22                   | +0                    | +0                        | +22                                         | +61                                         | +16.6%                                        | 176                |
| Staff Nurse/ Staff Midwife               | 993                | 1,060              | 1,031              | 1,015              | 1,025              | -28                   | -6                    | +10                       | -35                                         | +32                                         | -3.3%                                         | 1,176              |
| Public Health Nurse                      | 175                | 164                | 158                | 153                | 150                | -6                    | -8                    | -3                        | -15                                         | -26                                         | -8.8%                                         | 181                |
| Nursing/ Midwifery awaiting registration | 10                 | 3                  | 7                  | 15                 | 8                  | +5                    | 0.25                  | -7                        | +5                                          | -2                                          | +160.6%                                       | 14                 |
| Post-registration Nurse/ Midwife Student | 21                 | 25                 | 10                 | 6                  | 19                 | -15                   | 8.5                   | +13                       | -6                                          | -3                                          | -25.3%                                        | 19                 |
| Pre-registration Nurse/ Midwife Intern   | 1                  | 0                  | 1                  | 11                 | 1                  | +1                    | 0                     | -10                       | +1                                          | 0                                           | +900.0%                                       | 2                  |
| Nursing/ Midwifery Student               | 32                 | 28                 | 18                 | 31                 | 27                 | -9                    | +9                    | -4                        | -1                                          | -5                                          | -2.1%                                         | 35                 |
| Nursing/ Midwifery other                 | 10                 | 11                 | 8                  | 10                 | 10                 | -3                    | +2                    | +0                        | -1                                          | +0                                          | -11.2%                                        | 13                 |
| Nursing & Midwifery                      | 1,700              | 1,851              | 1,831              | 1,831              | 1,836              | -20                   | +5                    | +5                        | -15                                         | +136                                        | -0.8%                                         | 2,078              |
| Therapy Professions                      | 450                | 490                | 480                | 488                | 489                | -10                   | +8                    | +0                        | -2                                          | +39                                         | -0.3%                                         | 557                |
| Health Science/ Diagnostics              | 3                  | 11                 | 9                  | 10                 | 10                 | -2                    | +1                    | +0                        | -1                                          | +7                                          | -11.6%                                        | 12                 |
| Social Care                              | 371                | 477                | 498                | 497                | 501                | +20                   | +3                    | +4                        | +24                                         | +130                                        | +4.9%                                         | 557                |
| Pharmacy                                 | 40                 | 41                 | 45                 | 44                 | 45                 | +4                    | 0                     | +1                        | +4                                          | +5                                          | +9.4%                                         | 53                 |
| Psychologists                            | 81                 | 96                 | 109                | 106                | 108                | +13                   | -2                    | +2                        | +11                                         | +27                                         | +11.6%                                        | 123                |
| Social Workers                           | 105                | 123                | 127                | 119                | 118                | +5                    | -9                    | -1                        | -5                                          | +14                                         | -3.7%                                         | 132                |
| H&SC, Other                              | 44                 | 45                 | 51                 | 53                 | 53                 | +5                    | +3                    | 0                         | +8                                          | +9                                          | +17.6%                                        | 63                 |
| Health & Social Care Professionals       | 1,094              | 1,284              | 1,320              | 1,317              | 1,323              | +35                   | +4                    | +6                        | +39                                         | +229                                        | +3.0%                                         | 1,497              |
| Management (VIII & above)                | 73                 | 109                | 98                 | 90                 | 90                 | -11                   | -8                    | 0                         | -19                                         | +17                                         | -17.2%                                        | 91                 |
| Administrative/ Supervisory (V to VII)   | 182                | 287                | 323                | 312                | 313                | +36                   | -10                   | +0                        | +26                                         | +130                                        | +9.1%                                         | 331                |
| Clerical (III & IV)                      | 351                | 439                | 482                | 458                | 456                | +43                   | -26                   | -2                        | +18                                         | +106                                        | +4.0%                                         | 512                |
| Management & Administrative              | 606                | 834                | 903                | 861                | 859                | +68                   | -43                   | -2                        | +25                                         | +254                                        | +3.0%                                         | 934                |
| Support                                  | 410                | 382                | 372                | 362                | 362                | -10                   | -10                   | 0                         | -20                                         | -49                                         | -5.3%                                         | 461                |
| Maintenance/ Technical                   | 41                 | 46                 | 52                 | 46                 | 45                 | +6                    | -7                    | -1                        | -1                                          | +4                                          | -1.3%                                         | 55                 |
| General Support                          | 452                | 428                | 424                | 408                | 407                | -4                    | -17                   | -1                        | -21                                         | -44                                         | -4.9%                                         | 516                |
| Health Care Assistants                   | 1,655              | 1,752              | 1,873              | 1,986              | 1,997              | +121                  | +124                  | +11                       | +245                                        | +343                                        | +14.0%                                        | 2,343              |
| Home Help                                | 127                | 131                | 148                | 147                | 146                | +18                   | -3                    | -2                        | +15                                         | +19                                         | +11.6%                                        | 233                |
| Care, other                              | 610                | 659                | 670                | 661                | 660                | +11                   | -10                   | -1                        | +1                                          | +49                                         | +0.2%                                         | 752                |
| Patient & Client Care                    | 2,392              | 2,541              | 2,691              | 2,794              | 2,803              | +150                  | +112                  | +9                        | +262                                        | +411                                        | +10.3%                                        | 3,328              |