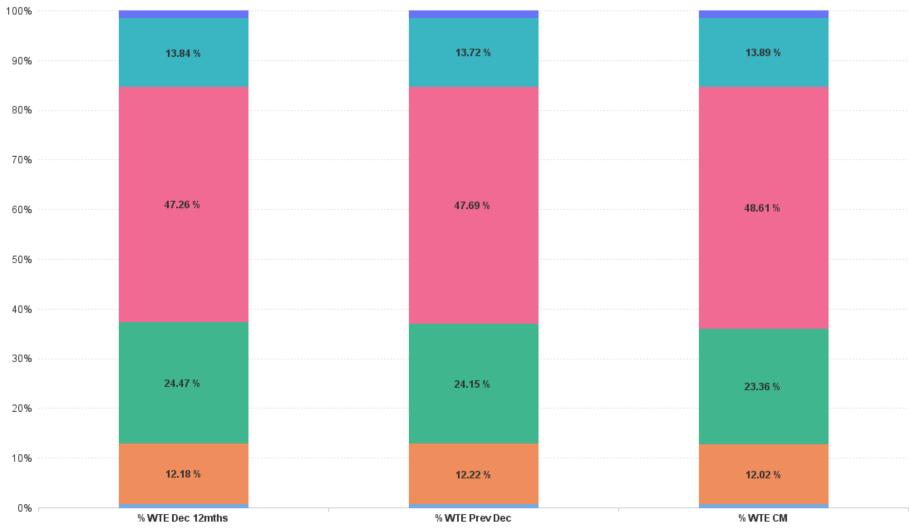

% Total by Care Group

📕 Community Health & Wellbeing 📕 Mental Health 📕 Primary Care 📕 Disabilities 📕 Older People 📕 CHO Operations

ŀE

# **Employment Report by Care Group : OCT 2024**

| Care Group OCT 2024          | WTE DEC<br>2019 | WTE DEC<br>2022 | WTE DEC<br>2023 | WTE SEP<br>2024 | WTE OCT<br>2024 | WTE<br>Change<br>2023 | WTE<br>Change<br>2024 | WTE<br>Change<br>SEP 2024 | WTE<br>Change Dec<br>2022 to<br>OCT 2024 | WTE<br>Change Dec<br>2019 to<br>OCT 2024 | % WTE<br>Change Dec<br>2022 to<br>OCT 2024 | No.<br>OCT<br>2024 |
|------------------------------|-----------------|-----------------|-----------------|-----------------|-----------------|-----------------------|-----------------------|---------------------------|------------------------------------------|------------------------------------------|--------------------------------------------|--------------------|
| Overall                      | 6,514           | 7,215           | 7,466           | 7,511           | 7,529           | +251                  | +63                   | +18                       | +314                                     | +1,015                                   | +4.4%                                      | 8,700              |
| Community Health & Wellbeing |                 | 49              | 48              | 47              | 48              | -2                    | +0                    | +1                        | -1                                       | +48                                      | -2.9%                                      | 51                 |
| Mental Health                | 835             | 879             | 912             | 929             | 905             | +34                   | -7                    | -24                       | +27                                      | +70                                      | +3.0%                                      | 993                |
| Primary Care                 | 1,702           | 1,765           | 1,803           | 1,742           | 1,759           | +38                   | -44                   | +17                       | -6                                       | +57                                      | -0.4%                                      | 2,036              |
| Disabilities                 | 2,982           | 3,410           | 3,561           | 3,635           | 3,659           | +151                  | +99                   | +25                       | +250                                     | +678                                     | +7.3%                                      | 4,335              |
| Older People                 | 996             | 999             | 1,025           | 1,048           | 1,046           | +26                   | +21                   | -2                        | +47                                      | +50                                      | +4.7%                                      | 1,166              |
| CHO Operations               |                 | 113             | 118             | 112             | 112             | +5                    | -6                    | 0                         | -2                                       | +112                                     | -1.6%                                      | 119                |
| Community Services           | 6,514           | 7,215           | 7,466           | 7,511           | 7,529           | +251                  | +63                   | +18                       | +314                                     | +1,015                                   | +4.4%                                      | 8,700              |