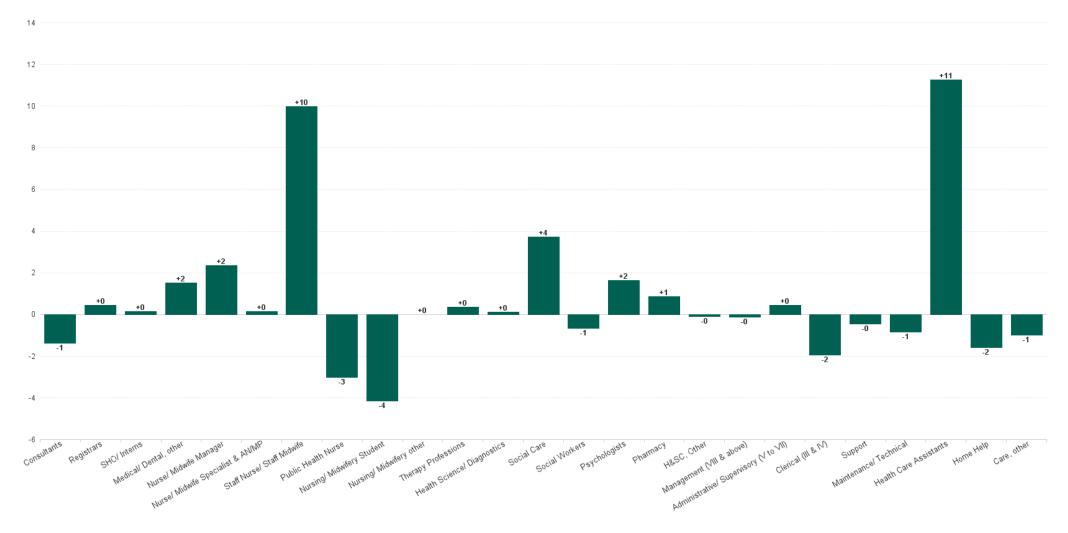

# Employment Report by HSE.S38: OCT 2024

### Health Service Executive

| HSE&S38 OCT 2024                         | WTE<br>DEC<br>2019 | WTE<br>DEC<br>2022 | WTE<br>DEC<br>2023 | WTE<br>SEP<br>2024 | WTE<br>OCT<br>2024 | WTE<br>Change<br>2023 | WTE<br>Change<br>2024 | WTE<br>Change<br>SEP<br>2024 | WTE<br>Change<br>Dec<br>2022 to<br>OCT<br>2024 | WTE<br>Change<br>Dec<br>2019 to<br>OCT<br>2024 | % WTE<br>Change<br>Dec<br>2022 to<br>OCT<br>2024 | No.<br>OCT<br>2024 |
|------------------------------------------|--------------------|--------------------|--------------------|--------------------|--------------------|-----------------------|-----------------------|------------------------------|------------------------------------------------|------------------------------------------------|--------------------------------------------------|--------------------|
| Total Health Service Executive           | 3,151              | 3,411              | 3,513              | 3,487              | 3,477              | +101                  | -35                   | -9                           | +66                                            | +326                                           | +1.9%                                            | 3,957              |
| Consultants                              | 54                 | 57                 | 63                 | 70                 | 68                 | +6                    | +6                    | -1                           | +11                                            | +15                                            | +20.1%                                           | 72                 |
| Registrars                               | 87                 | 94                 | 94                 | 90                 | 91                 | +0                    | -3                    | +0                           | -3                                             | +4                                             | -2.9%                                            | 95                 |
| SHO/ Interns                             | 24                 | 33                 | 39                 | 43                 | 43                 | +6                    | +4                    | -0                           | +10                                            | +19                                            | +28.6%                                           | 45                 |
| Medical/ Dental, other                   | 78                 | 61                 | 66                 | 62                 | 64                 | +5                    | -2                    | +2                           | +2                                             | -15                                            | +3.5%                                            | 95                 |
| Medical & Dental                         | 242                | 245                | 262                | 265                | 266                | +16                   | +4                    | +1                           | +20                                            | +23                                            | +8.3%                                            | 307                |
| Nurse/ Midwife Manager                   | 231                | 256                | 263                | 272                | 271                | +7                    | +8                    | -1                           | +15                                            | +39                                            | +5.7%                                            | 282                |
| Nurse/ Midwife Specialist & AN/MP        | 61                 | 90                 | 108                | 109                | 108                | +18                   | -0                    | -1                           | +18                                            | +47                                            | +19.5%                                           | 118                |
| Staff Nurse/ Staff Midwife               | 520                | 537                | 508                | 516                | 515                | -29                   | +7                    | -1                           | -22                                            | -4                                             | -4.1%                                            | 577                |
| Public Health Nurse                      | 175                | 164                | 158                | 153                | 150                | -6                    | -8                    | -3                           | -15                                            | -26                                            | -8.8%                                            | 181                |
| Nursing/ Midwifery awaiting registration | 10                 | 2                  | 7                  | 15                 | 8                  | +6                    | +0                    | -7                           | +6                                             | -2                                             | 2.93                                             | 14                 |
| Post-registration Nurse/ Midwife Student | 21                 | 25                 | 10                 | 6                  | 19                 | -15                   | +9                    | +13                          | -6                                             | -3                                             | -0.25                                            | 19                 |
| Pre-registration Nurse/ Midwife Intern   | 1                  | 0                  |                    | 6                  | 1                  | -0                    | +1                    | -5                           | +0                                             | -1                                             | 4                                                | 1                  |
| Nursing/ Midwifery Student               | 32                 | 27                 | 17                 | 26                 | 27                 | -9                    | +9                    | +0                           | -0                                             | -5                                             | -0.3%                                            | 34                 |
| Nursing/ Midwifery other                 | 8                  | 6                  | 5                  | 7                  | 7                  | -0                    | +1                    | +0                           | +1                                             | -1                                             | +12.1%                                           | 8                  |
| Nursing & Midwifery                      | 1,027              | 1,080              | 1,060              | 1,083              | 1,077              | -20                   | +16                   | -6                           | -4                                             | +50                                            | -0.3%                                            | 1,200              |
| Dietitians                               | 17                 | 31                 | 33                 | 35                 | 35                 | +2                    | +2                    | +0                           | +4                                             | +18                                            | 0.13                                             | 43                 |
| Occupational Therapists                  | 138                | 137                | 123                | 113                | 114                | -14                   | -8                    | +1                           | -23                                            | -24                                            | -0.16                                            | 130                |
| Orthoptists                              |                    | 3                  | 3                  | 3                  | 3                  | -0                    | -0                    | +0                           | -0                                             | +3                                             | -0.09                                            | 3                  |
| Physiotherapists                         | 70                 | 80                 | 86                 | 90                 | 89                 | +6                    | +3                    | -2                           | +9                                             | +19                                            | 0.11                                             | 100                |
| Podiatrists & Chiropodists               | 1                  | 6                  | 8                  | 8                  | 8                  | +2                    | -1                    | -0                           | +2                                             | +7                                             | 0.3                                              | 9                  |
| Speech & Language Therapists             | 99                 | 91                 | 84                 | 78                 | 77                 | -7                    | -7                    | -1                           | -14                                            | -22                                            | -0.16                                            | 88                 |
| Therapy Professions                      | 325                | 348                | 337                | 326                | 325                | -11                   | -12                   | -1                           | -23                                            | +0                                             | -6.5%                                            | 373                |
| Health Science/ Diagnostics              | 020                | 8                  | 6                  | 6                  | 6                  | -1                    | -0                    | +0                           | -1                                             | +6                                             | -18.5%                                           | 7                  |
| Social Care                              | 11                 | 11                 | 11                 | 10                 | 10                 | +1                    | -1                    | +0                           | -1                                             | -1                                             | -6.9%                                            | 11                 |
| Pharmacy                                 | 25                 | 27                 | 29                 | 27                 | 28                 | +2                    | -0                    | +1                           | +1                                             | +3                                             | +5.1%                                            | 31                 |
| Psychologists                            | 62                 | 75                 | 86                 | 81                 | 85                 | +11                   | -1                    | +4                           | +10                                            | +23                                            | +12.8%                                           | 98                 |
| Social Workers                           | 67                 | 76                 | 84                 | 75                 | 75                 | +7                    | -9                    | -0                           | -1                                             | +8                                             | -1.5%                                            | 82                 |
| H&SC, Other                              | 43                 | 44                 | 49                 | 52                 | 52                 | +5                    | +4                    | -0                           | +8                                             | +9                                             | +19.3%                                           | 62                 |
| Health & Social Care Professionals       | 533                | 588                | 601                | 579                | 582                | +13                   | -19                   | +3                           | -6                                             | +49                                            | -1.1%                                            | 664                |
| Management (VIII & above)                | 40                 | 67                 | 57                 | 50                 | 50                 | -11                   | -6                    | +1                           | -17                                            | +10                                            | -25.1%                                           | 51                 |
| Administrative/ Supervisory (V to VII)   | 96                 | 175                | 197                | 188                | 188                | +22                   | -8                    | +1                           | +13                                            | +92                                            | +7.7%                                            | 199                |
| Clerical (III & IV)                      | 241                | 300                | 335                | 322                | 319                | +35                   | -16                   | -3                           | +19                                            | +78                                            | +6.5%                                            | 352                |
| Management & Administrative              | 377                | 500<br>542         | 588                | 559                | 558                | +46                   | -30                   | -3                           | +16                                            | +181                                           | +2.9%                                            | 602                |
| Support                                  | 171                | 154                | 151                | 150                | 149                | -4                    | -30                   | -0                           | -5                                             | -21                                            | -3.2%                                            | 169                |
| Maintenance/ Technical                   | 6                  | 5                  | 4                  | 5                  | 5                  | -4                    | +1                    | +0                           | -0                                             | -21                                            | -3.2%                                            | 6                  |
| General Support                          | 176                | 159                | 4<br>155           | 154                | 154                | -1                    | -1                    | -0                           | -0                                             | -122                                           |                                                  | 175                |
| ••                                       |                    |                    |                    |                    |                    |                       |                       |                              |                                                |                                                | -3.4%                                            | 499                |
| Health Care Assistants                   | 441                | 403<br>131         | 431<br>148         | 445<br>147         | 441<br>146         | +28                   | +11                   | -4                           | +38<br>+15                                     | +0<br>+19                                      | +9.5%                                            | 233                |
| Home Help<br>Care, other                 | 227                | 131<br>262         |                    |                    | 146<br>254         |                       |                       | -2                           | +15                                            |                                                |                                                  | 233                |
| Patient & Client Care                    | 796                | 262<br>796         | 267<br>846         | 253<br>846         | 254<br>841         | +5<br>+50             | -13<br>-5             | +0                           | -9<br>+45                                      | +26<br>+45                                     | -3.3%<br>+5.6%                                   | 1,009              |