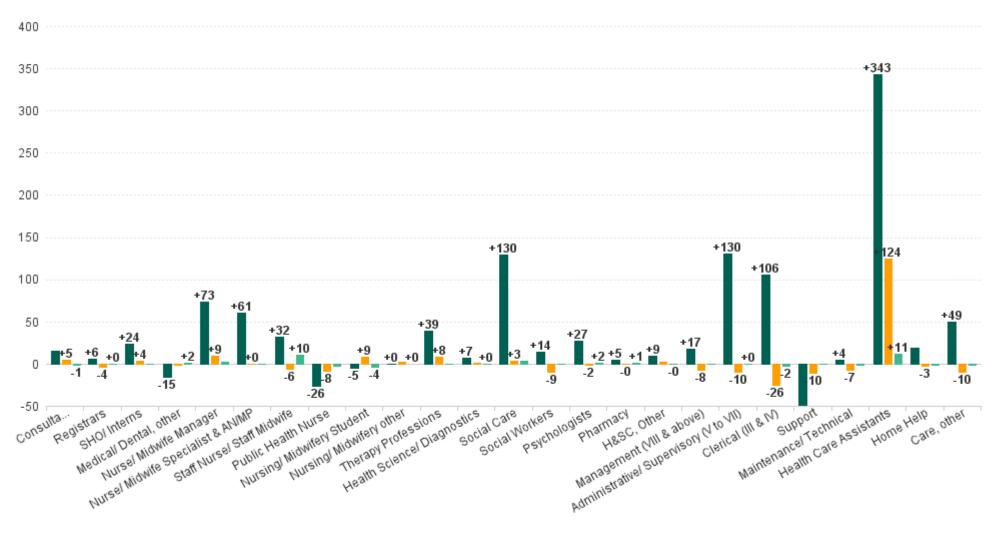

# Employment Report by HSE.S38: OCT 2024

### Health Service Executive

| HSE&S38 OCT 2024                         | WTE<br>DEC<br>2019 | WTE<br>DEC<br>2022 | WTE<br>DEC<br>2023 | WTE<br>SEP<br>2024 | WTE<br>OCT<br>2024 | WTE<br>Change<br>2023 | WTE<br>Change<br>2024 | WTE<br>Change<br>SEP<br>2024 | WTE<br>Change<br>Dec<br>2022 to<br>OCT<br>2024 | WTE<br>Change<br>Dec<br>2019 to<br>OCT<br>2024 | % WTE<br>Change<br>Dec<br>2022 to<br>OCT<br>2024 | No.<br>OCT<br>2024 |
|------------------------------------------|--------------------|--------------------|--------------------|--------------------|--------------------|-----------------------|-----------------------|------------------------------|------------------------------------------------|------------------------------------------------|--------------------------------------------------|--------------------|
| Total Health Service Executive           | 3,151              | 3,411              | 3,513              | 3,487              | 3,477              | +101                  | -35                   | -9                           | +66                                            | +326                                           | +1.9%                                            | 3,957              |
| Consultants                              | 54                 | 57                 | 63                 | 70                 | 68                 | +6                    | +6                    | -1                           | +11                                            | +15                                            | +20.1%                                           | 72                 |
| Registrars                               | 87                 | 94                 | 94                 | 90                 | 91                 | +0                    | -3                    | +0                           | -3                                             | +4                                             | -2.9%                                            | 95                 |
| SHO/ Interns                             | 24                 | 33                 | 39                 | 43                 | 43                 | +6                    | +4                    | -0                           | +10                                            | +19                                            | +28.6%                                           | 45                 |
| Medical/ Dental, other                   | 78                 | 61                 | 66                 | 62                 | 64                 | +5                    | -2                    | +2                           | +2                                             | -15                                            | +3.5%                                            | 95                 |
| Medical & Dental                         | 242                | 245                | 262                | 265                | 266                | +16                   | +4                    | +1                           | +20                                            | +23                                            | +8.3%                                            | 307                |
| Nurse/ Midwife Manager                   | 231                | 256                | 263                | 272                | 271                | +7                    | +8                    | -1                           | +15                                            | +39                                            | +5.7%                                            | 282                |
| Nurse/ Midwife Specialist & AN/MP        | 61                 | 90                 | 108                | 109                | 108                | +18                   | -0                    | -1                           | +18                                            | +47                                            | +19.5%                                           | 118                |
| Staff Nurse/ Staff Midwife               | 520                | 537                | 508                | 516                | 515                | -29                   | +7                    | -1                           | -22                                            | -4                                             | -4.1%                                            | 577                |
| Public Health Nurse                      | 175                | 164                | 158                | 153                | 150                | -6                    | -8                    | -3                           | -15                                            | -26                                            | -8.8%                                            | 181                |
| Nursing/ Midwifery awaiting registration | 10                 | 2                  | 7                  | 15                 | 8                  | +6                    | +0                    | -7                           | +6                                             | -2                                             | 2.93                                             | 14                 |
| Post-registration Nurse/ Midwife Student | 21                 | 25                 | 10                 | 6                  | 19                 | -15                   | +9                    | +13                          | -6                                             | -3                                             | -0.25                                            | 19                 |
| Pre-registration Nurse/ Midwife Intern   | 1                  | 0                  |                    | 6                  | 1                  | -0                    | +1                    | -5                           | +0                                             | -1                                             | 4                                                | 1                  |
| Nursing/ Midwifery Student               | 32                 | 27                 | 17                 | 26                 | 27                 | -9                    | +9                    | +0                           | -0                                             | -5                                             | -0.3%                                            | 34                 |
| Nursing/ Midwifery other                 | 8                  | 6                  | 5                  | 7                  | 7                  | -0                    | +1                    | +0                           | +1                                             | -1                                             | +12.1%                                           | 8                  |
| Nursing & Midwifery                      | 1,027              | 1,080              | 1,060              | 1,083              | 1,077              | -20                   | +16                   | -6                           | -4                                             | +50                                            | -0.3%                                            | 1,200              |
| Dietitians                               | 17                 | 31                 | 33                 | 35                 | 35                 | +2                    | +2                    | +0                           | +4                                             | +18                                            | 0.13                                             | 43                 |
| Occupational Therapists                  | 138                | 137                | 123                | 113                | 114                | -14                   | -8                    | +1                           | -23                                            | -24                                            | -0.16                                            | 130                |
| Orthoptists                              |                    | 3                  | 3                  | 3                  | 3                  | -0                    | -0                    | +0                           | -0                                             | +3                                             | -0.09                                            | 3                  |
| Physiotherapists                         | 70                 | 80                 | 86                 | 90                 | 89                 | +6                    | +3                    | -2                           | +9                                             | +19                                            | 0.11                                             | 100                |
| Podiatrists & Chiropodists               | 1                  | 6                  | 8                  | 8                  | 8                  | +2                    | -1                    | -0                           | +2                                             | +7                                             | 0.3                                              | 9                  |
| Speech & Language Therapists             | 99                 | 91                 | 84                 | 78                 | 77                 | -7                    | -7                    | -1                           | -14                                            | -22                                            | -0.16                                            | 88                 |
| Therapy Professions                      | 325                | 348                | 337                | 326                | 325                | -11                   | -12                   | -1                           | -23                                            | +0                                             | -6.5%                                            | 373                |
| Health Science/ Diagnostics              | 020                | 8                  | 6                  | 6                  | 6                  | -1                    | -0                    | +0                           | -1                                             | +6                                             | -18.5%                                           | 7                  |
| Social Care                              | 11                 | 11                 | 11                 | 10                 | 10                 | +1                    | -1                    | +0                           | -1                                             | -1                                             | -6.9%                                            | 11                 |
| Pharmacy                                 | 25                 | 27                 | 29                 | 27                 | 28                 | +2                    | -0                    | +1                           | +1                                             | +3                                             | +5.1%                                            | 31                 |
| Psychologists                            | 62                 | 75                 | 86                 | 81                 | 85                 | +11                   | -1                    | +4                           | +10                                            | +23                                            | +12.8%                                           | 98                 |
| Social Workers                           | 67                 | 76                 | 84                 | 75                 | 75                 | +7                    | -9                    | -0                           | -1                                             | +8                                             | -1.5%                                            | 82                 |
| H&SC, Other                              | 43                 | 44                 | 49                 | 52                 | 52                 | +5                    | +4                    | -0                           | +8                                             | +9                                             | +19.3%                                           | 62                 |
| Health & Social Care Professionals       | 533                | 588                | 601                | 579                | 582                | +13                   | -19                   | +3                           | -6                                             | +49                                            | -1.1%                                            | 664                |
| Management (VIII & above)                | 40                 | 67                 | 57                 | 50                 | 50                 | -11                   | -6                    | +1                           | -17                                            | +10                                            | -25.1%                                           | 51                 |
| Administrative/ Supervisory (V to VII)   | 96                 | 175                | 197                | 188                | 188                | +22                   | -8                    | +1                           | +13                                            | +92                                            | +7.7%                                            | 199                |
| Clerical (III & IV)                      | 241                | 300                | 335                | 322                | 319                | +35                   | -16                   | -3                           | +19                                            | +78                                            | +6.5%                                            | 352                |
| Management & Administrative              | 377                | 500<br>542         | 588                | 559                | 558                | +46                   | -30                   | -3                           | +16                                            | +181                                           | +2.9%                                            | 602                |
| Support                                  | 171                | 154                | 151                | 150                | 149                | -4                    | -30                   | -0                           | -5                                             | -21                                            | -3.2%                                            | 169                |
| Maintenance/ Technical                   | 6                  | 5                  | 4                  | 5                  | 5                  | -4                    | +1                    | +0                           | -0                                             | -21                                            | -3.2%                                            | 6                  |
| General Support                          | 176                | 159                | 4<br>155           | 154                | 154                | -1                    | -1                    | -0                           | -0                                             | -122                                           |                                                  | 175                |
| ••                                       |                    |                    |                    |                    |                    |                       |                       |                              |                                                |                                                | -3.4%                                            | 499                |
| Health Care Assistants                   | 441                | 403<br>131         | 431<br>148         | 445<br>147         | 441<br>146         | +28                   | +11                   | -4                           | +38<br>+15                                     | +0<br>+19                                      | +9.5%                                            | 233                |
| Home Help<br>Care, other                 | 227                | 131<br>262         |                    |                    | 146<br>254         |                       |                       | -2                           | +15                                            |                                                |                                                  | 233                |
| Patient & Client Care                    | 796                | 262<br>796         | 267<br>846         | 253<br>846         | 254<br>841         | +5<br>+50             | -13<br>-5             | +0                           | -9<br>+45                                      | +26<br>+45                                     | -3.3%<br>+5.6%                                   | 1,009              |