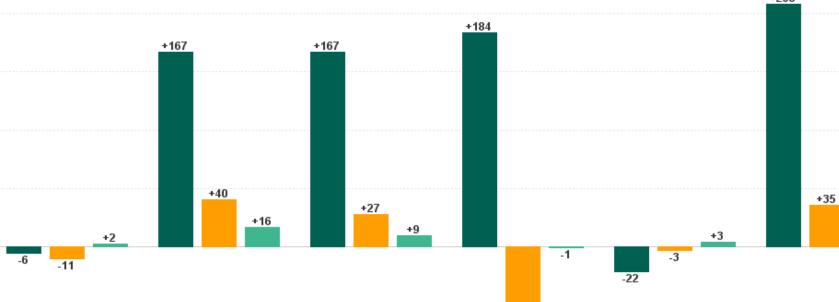

# WTE Change by Staff Category

WTE change since DEC 2019 WTE change since DEC 2023 WTE change since NOV 2024 +208 +184 +167 +167

+10

ŀĿ

250

200

150

100

50

0

## Employment Report : DEC 2024

| Employment by Staff Group DEC 2024       | WTE<br>DEC<br>2019 | WTE<br>DEC<br>2022 | WTE<br>DEC<br>2023(1) | WTE<br>NOV<br>2024 | WTE<br>DEC<br>2024 | WTE<br>Change<br>2023 | WTE<br>Change<br>2024 | WTE<br>Change<br>NOV 2024 | WTE<br>Change<br>Dec 2022<br>to DEC<br>2024 | WTE<br>Change<br>Dec 2019<br>to DEC<br>2024 | % WTE<br>Change<br>Dec 2022<br>to DEC<br>2024 | No.<br>DEC<br>2024 |
|------------------------------------------|--------------------|--------------------|-----------------------|--------------------|--------------------|-----------------------|-----------------------|---------------------------|---------------------------------------------|---------------------------------------------|-----------------------------------------------|--------------------|
| Overall                                  | 6,135              | 6,514              | 6,792                 | 6,792              | 6,833              | +278                  | +42                   | +41                       | +319                                        | +698                                        | +4.9%                                         | 8,049              |
| Consultants                              | 42                 | 42                 | 43                    | 48                 | 47                 | +1                    | +3                    | -1                        | +4                                          | +4                                          | +10.5%                                        | 49                 |
| Registrars                               | 106                | 122                | 121                   | 113                | 112                | -2                    | -8                    | -1                        | -10                                         | +7                                          | -8.2%                                         | 117                |
| SHO/ Interns                             | 38                 | 29                 | 37                    | 31                 | 35                 | +8                    | -2                    | +4                        | +6                                          | -3                                          | +20.2%                                        | 36                 |
| Medical/ Dental, other                   | 72                 | 65                 | 63                    | 58                 | 59                 | -2                    | -4                    | +1                        | -6                                          | -13                                         | -9.0%                                         | 77                 |
| Medical & Dental                         | 259                | 259                | 264                   | 251                | 253                | +5                    | -11                   | +2                        | -6                                          | -6                                          | -2.1%                                         | 279                |
| Nurse/ Midwife Manager                   | 372                | 376                | 385                   | 355                | 356                | +9                    | -29                   | +1                        | -20                                         | -15                                         | -5.3%                                         | 380                |
| Nurse/ Midwife Specialist & AN/MP        | 100                | 131                | 148                   | 157                | 157                | +17                   | +9                    | 0                         | +26                                         | +57                                         | +19.5%                                        | 173                |
| Staff Nurse/ Staff Midwife               | 998                | 1,023              | 1,041                 | 1,071              | 1,095              | +18                   | +53                   | +24                       | +72                                         | +97                                         | +7.0%                                         | 1,233              |
| Public Health Nurse                      | 199                | 220                | 215                   | 212                | 215                | -6                    | +0                    | +2                        | -6                                          | +16                                         | -2.5%                                         | 253                |
| Nursing/ Midwifery awaiting registration | 2                  | 9                  | 1                     | 16                 | 5                  | -8                    | 3.96                  | -11                       | -4                                          | +3                                          | -45.9%                                        | 5                  |
| Post-registration Nursel Midwife Student | 2                  |                    | 5                     | 11                 | 11                 | +5                    | 6                     | +0                        | +11                                         | +9                                          | -100.0%                                       | 11                 |
| Pre-registration Nursel Midwife Intern   | 1                  | 1                  | 3                     | 1                  | 1                  | +2                    | -1.37                 | +0                        | +1                                          | +1                                          | +180.0%                                       | 4                  |
| Nursing/ Midwifery Student               | 4                  | 10                 | 9                     | 28                 | 17                 | -1                    | +9                    | -11                       | +8                                          | +13                                         | +79.7%                                        | 20                 |
| Nursing/ Midwifery other                 | 9                  | 10                 | 11                    | 9                  | 9                  | +1                    | -2                    | +0                        | -1                                          | 0                                           | -10.1%                                        | 10                 |
| Nursing & Midwifery                      | 1,682              | 1,770              | 1,809                 | 1,832              | 1,849              | +38                   | +40                   | +16                       | +78                                         | +167                                        | +4.4%                                         | 2,069              |
| Therapy Professions                      | 377                | 378                | 423                   | 414                | 421                | +45                   | -3                    | +7                        | +42                                         | +44                                         | +11.2%                                        | 498                |
| Health Science/ Diagnostics              | 7                  | 13                 | 11                    | 12                 | 12                 | -2                    | +1                    | 0                         | -1                                          | +5                                          | -11.2%                                        | 13                 |
| Social Care                              | 368                | 421                | 422                   | 442                | 445                | +1                    | +23                   | +3                        | +24                                         | +77                                         | +5.7%                                         | 538                |
| Pharmacy                                 | 7                  | 11                 | 10                    | 8                  | 8                  | -1                    | -2                    | +0                        | -4                                          | +0                                          | -31.9%                                        | 10                 |
| Psychologists                            | 120                | 111                | 117                   | 122                | 121                | +6                    | +5                    | -1                        | +11                                         | +2                                          | +9.9%                                         | 132                |
| Social Workers                           | 88                 | 108                | 112                   | 116                | 116                | +4                    | +4                    | 0                         | +8                                          | +28                                         | +7.4%                                         | 128                |
| H&SC, Other                              | 52                 | 61                 | 63                    | 64                 | 63                 | +3                    | +0                    | 0                         | +3                                          | +11                                         | +4.5%                                         | 71                 |
| Health & Social Care Professionals       | 1,019              | 1,103              | 1,159                 | 1,177              | 1,186              | +56                   | +27                   | +9                        | +83                                         | +167                                        | +7.5%                                         | 1,390              |
| Management (VIII & above)                | 62                 | 84                 | 80                    | 79                 | 78                 | -5                    | -1                    | -1                        | -6                                          | +16                                         | -7.0%                                         | 81                 |
| Administrative/ Supervisory (V to VII)   | 176                | 240                | 275                   | 275                | 275                | +34                   | 0                     | 0                         | +34                                         | +98                                         | +14.3%                                        | 289                |
| Clerical (III & IV)                      | 507                | 532                | 623                   | 577                | 577                | +91                   | -46                   | +0                        | +45                                         | +70                                         | +8.4%                                         | 673                |
| Management & Administrative              | 746                | 856                | 977                   | 930                | 930                | +121                  | -48                   | -1                        | +73                                         | +184                                        | +8.5%                                         | 1,043              |
| Support                                  | 127                | 105                | 106                   | 100                | 103                | +1                    | -4                    | +3                        | -2                                          | -25                                         | -2.0%                                         | 126                |
| Maintenance/ Technical                   | 69                 | 61                 | 71                    | 71                 | 72                 | +10                   | +0                    | +0                        | +10                                         | +3                                          | +16.9%                                        | 73                 |
| General Support                          | 196                | 166                | 177                   | 171                | 174                | +11                   | -3                    | +3                        | +8                                          | -22                                         | +5.0%                                         | 199                |
| Health Care Assistants                   | 1,996              | 2,085              | 2,140                 | 2,143              | 2,155              | +56                   | +15                   | +12                       | +70                                         | +159                                        | +3.4%                                         | 2,734              |
| Care, other                              | 237                | 275                | 266                   | 288                | 287                | -9                    | +21                   | -1                        | +12                                         | +49                                         | +4.5%                                         | 335                |
| Patient & Client Care                    | 2,233              | 2,359              | 2,406                 | 2,431              | 2,441              | +47                   | +35                   | +10                       | +82                                         | +208                                        | +3.5%                                         | 3,069              |