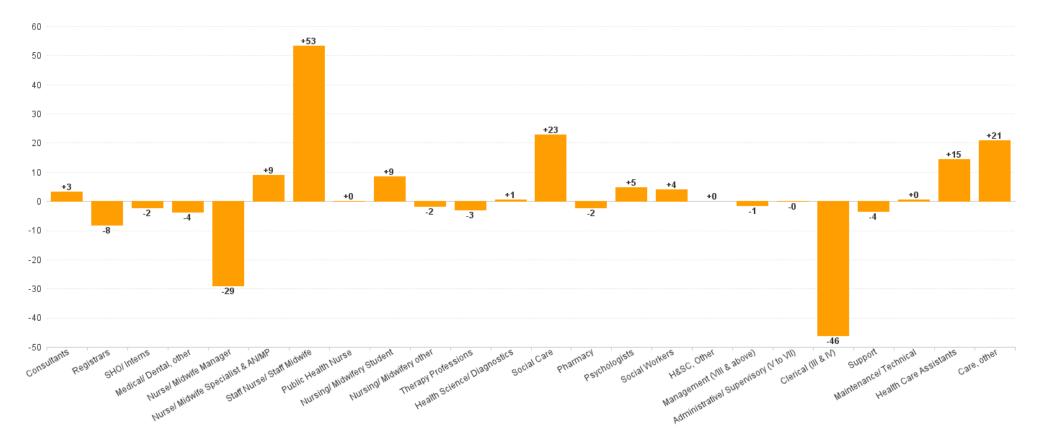

## Employment Report : DEC 2024

| Employment by Staff Group DEC 2024       | WTE<br>DEC<br>2019 | WTE<br>DEC<br>2022 | WTE<br>DEC<br>2023(1) | WTE<br>NOV<br>2024 | WTE<br>DEC<br>2024 | WTE<br>Change<br>2023 | WTE<br>Change<br>2024 | WTE<br>Change<br>NOV 2024 | WTE<br>Change<br>Dec 2022<br>to DEC<br>2024 | WTE<br>Change<br>Dec 2019<br>to DEC<br>2024 | % WTE<br>Change<br>Dec 2022<br>to DEC<br>2024 | No.<br>DEC<br>2024 |
|------------------------------------------|--------------------|--------------------|-----------------------|--------------------|--------------------|-----------------------|-----------------------|---------------------------|---------------------------------------------|---------------------------------------------|-----------------------------------------------|--------------------|
| Overall                                  | 6,135              | 6,514              | 6,792                 | 6,792              | 6,833              | +278                  | +42                   | +41                       | +319                                        | +698                                        | +4.9%                                         | 8,049              |
| Consultants                              | 42                 | 42                 | 43                    | 48                 | 47                 | +1                    | +3                    | -1                        | +4                                          | +4                                          | +10.5%                                        | 49                 |
| Registrars                               | 106                | 122                | 121                   | 113                | 112                | -2                    | -8                    | -1                        | -10                                         | +7                                          | -8.2%                                         | 117                |
| SHO/ Interns                             | 38                 | 29                 | 37                    | 31                 | 35                 | +8                    | -2                    | +4                        | +6                                          | -3                                          | +20.2%                                        | 36                 |
| Medical/ Dental, other                   | 72                 | 65                 | 63                    | 58                 | 59                 | -2                    | -4                    | +1                        | -6                                          | -13                                         | -9.0%                                         | 77                 |
| Medical & Dental                         | 259                | 259                | 264                   | 251                | 253                | +5                    | -11                   | +2                        | -6                                          | -6                                          | -2.1%                                         | 279                |
| Nurse/ Midwife Manager                   | 372                | 376                | 385                   | 355                | 356                | +9                    | -29                   | +1                        | -20                                         | -15                                         | -5.3%                                         | 380                |
| Nurse/ Midwife Specialist & AN/MP        | 100                | 131                | 148                   | 157                | 157                | +17                   | +9                    | 0                         | +26                                         | +57                                         | +19.5%                                        | 173                |
| Staff Nurse/ Staff Midwife               | 998                | 1,023              | 1,041                 | 1,071              | 1,095              | +18                   | +53                   | +24                       | +72                                         | +97                                         | +7.0%                                         | 1,233              |
| Public Health Nurse                      | 199                | 220                | 215                   | 212                | 215                | -6                    | +0                    | +2                        | -6                                          | +16                                         | -2.5%                                         | 253                |
| Nursing/ Midwifery awaiting registration | 2                  | 9                  | 1                     | 16                 | 5                  | -8                    | 3.96                  | -11                       | -4                                          | +3                                          | -45.9%                                        | 5                  |
| Post-registration Nursel Midwife Student | 2                  |                    | 5                     | 11                 | 11                 | +5                    | 6                     | +0                        | +11                                         | +9                                          | -100.0%                                       | 11                 |
| Pre-registration Nursel Midwife Intern   | 1                  | 1                  | 3                     | 1                  | 1                  | +2                    | -1.37                 | +0                        | +1                                          | +1                                          | +180.0%                                       | 4                  |
| Nursing/ Midwifery Student               | 4                  | 10                 | 9                     | 28                 | 17                 | -1                    | +9                    | -11                       | +8                                          | +13                                         | +79.7%                                        | 20                 |
| Nursing/ Midwifery other                 | 9                  | 10                 | 11                    | 9                  | 9                  | +1                    | -2                    | +0                        | -1                                          | 0                                           | -10.1%                                        | 10                 |
| Nursing & Midwifery                      | 1,682              | 1,770              | 1,809                 | 1,832              | 1,849              | +38                   | +40                   | +16                       | +78                                         | +167                                        | +4.4%                                         | 2,069              |
| Therapy Professions                      | 377                | 378                | 423                   | 414                | 421                | +45                   | -3                    | +7                        | +42                                         | +44                                         | +11.2%                                        | 498                |
| Health Science/ Diagnostics              | 7                  | 13                 | 11                    | 12                 | 12                 | -2                    | +1                    | 0                         | -1                                          | +5                                          | -11.2%                                        | 13                 |
| Social Care                              | 368                | 421                | 422                   | 442                | 445                | +1                    | +23                   | +3                        | +24                                         | +77                                         | +5.7%                                         | 538                |
| Pharmacy                                 | 7                  | 11                 | 10                    | 8                  | 8                  | -1                    | -2                    | +0                        | -4                                          | +0                                          | -31.9%                                        | 10                 |
| Psychologists                            | 120                | 111                | 117                   | 122                | 121                | +6                    | +5                    | -1                        | +11                                         | +2                                          | +9.9%                                         | 132                |
| Social Workers                           | 88                 | 108                | 112                   | 116                | 116                | +4                    | +4                    | 0                         | +8                                          | +28                                         | +7.4%                                         | 128                |
| H&SC, Other                              | 52                 | 61                 | 63                    | 64                 | 63                 | +3                    | +0                    | 0                         | +3                                          | +11                                         | +4.5%                                         | 71                 |
| Health & Social Care Professionals       | 1,019              | 1,103              | 1,159                 | 1,177              | 1,186              | +56                   | +27                   | +9                        | +83                                         | +167                                        | +7.5%                                         | 1,390              |
| Management (VIII & above)                | 62                 | 84                 | 80                    | 79                 | 78                 | -5                    | -1                    | -1                        | -6                                          | +16                                         | -7.0%                                         | 81                 |
| Administrative/ Supervisory (V to VII)   | 176                | 240                | 275                   | 275                | 275                | +34                   | 0                     | 0                         | +34                                         | +98                                         | +14.3%                                        | 289                |
| Clerical (III & IV)                      | 507                | 532                | 623                   | 577                | 577                | +91                   | -46                   | +0                        | +45                                         | +70                                         | +8.4%                                         | 673                |
| Management & Administrative              | 746                | 856                | 977                   | 930                | 930                | +121                  | -48                   | -1                        | +73                                         | +184                                        | +8.5%                                         | 1,043              |
| Support                                  | 127                | 105                | 106                   | 100                | 103                | +1                    | -4                    | +3                        | -2                                          | -25                                         | -2.0%                                         | 126                |
| Maintenance/ Technical                   | 69                 | 61                 | 71                    | 71                 | 72                 | +10                   | +0                    | +0                        | +10                                         | +3                                          | +16.9%                                        | 73                 |
| General Support                          | 196                | 166                | 177                   | 171                | 174                | +11                   | -3                    | +3                        | +8                                          | -22                                         | +5.0%                                         | 199                |
| Health Care Assistants                   | 1,996              | 2,085              | 2,140                 | 2,143              | 2,155              | +56                   | +15                   | +12                       | +70                                         | +159                                        | +3.4%                                         | 2,734              |
| Care, other                              | 237                | 275                | 266                   | 288                | 287                | -9                    | +21                   | -1                        | +12                                         | +49                                         | +4.5%                                         | 335                |
| Patient & Client Care                    | 2,233              | 2,359              | 2,406                 | 2,431              | 2,441              | +47                   | +35                   | +10                       | +82                                         | +208                                        | +3.5%                                         | 3,069              |