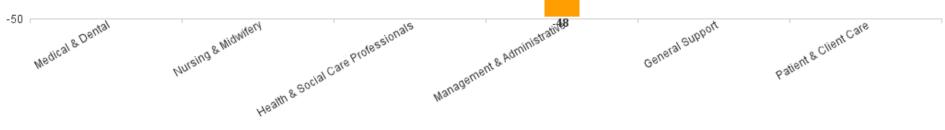

## Employment Report : DEC 2024

| Employment by Staff Group DEC 2024       | WTE<br>DEC<br>2019 | WTE<br>DEC<br>2022 | WTE<br>DEC<br>2023(1) | WTE<br>NOV<br>2024 | WTE<br>DEC<br>2024 | WTE<br>Change<br>2023 | WTE<br>Change<br>2024 | WTE<br>Change<br>NOV 2024 | WTE<br>Change<br>Dec 2022<br>to DEC<br>2024 | WTE<br>Change<br>Dec 2019<br>to DEC<br>2024 | % WTE<br>Change<br>Dec 2022<br>to DEC<br>2024 | No.<br>DEC<br>2024 |
|------------------------------------------|--------------------|--------------------|-----------------------|--------------------|--------------------|-----------------------|-----------------------|---------------------------|---------------------------------------------|---------------------------------------------|-----------------------------------------------|--------------------|
| Overall                                  | 6,135              | 6,514              | 6,792                 | 6,792              | 6,833              | +278                  | +42                   | +41                       | +319                                        | +698                                        | +4.9%                                         | 8,049              |
| Consultants                              | 42                 | 42                 | 43                    | 48                 | 47                 | +1                    | +3                    | -1                        | +4                                          | +4                                          | +10.5%                                        | 49                 |
| Registrars                               | 106                | 122                | 121                   | 113                | 112                | -2                    | -8                    | -1                        | -10                                         | +7                                          | -8.2%                                         | 117                |
| SHO/ Interns                             | 38                 | 29                 | 37                    | 31                 | 35                 | +8                    | -2                    | +4                        | +6                                          | -3                                          | +20.2%                                        | 36                 |
| Medical/ Dental, other                   | 72                 | 65                 | 63                    | 58                 | 59                 | -2                    | -4                    | +1                        | -6                                          | -13                                         | -9.0%                                         | 77                 |
| Medical & Dental                         | 259                | 259                | 264                   | 251                | 253                | +5                    | -11                   | +2                        | -6                                          | -6                                          | -2.1%                                         | 279                |
| Nurse/ Midwife Manager                   | 372                | 376                | 385                   | 355                | 356                | +9                    | -29                   | +1                        | -20                                         | -15                                         | -5.3%                                         | 380                |
| Nurse/ Midwife Specialist & AN/MP        | 100                | 131                | 148                   | 157                | 157                | +17                   | +9                    | 0                         | +26                                         | +57                                         | +19.5%                                        | 173                |
| Staff Nurse/ Staff Midwife               | 998                | 1,023              | 1,041                 | 1,071              | 1,095              | +18                   | +53                   | +24                       | +72                                         | +97                                         | +7.0%                                         | 1,233              |
| Public Health Nurse                      | 199                | 220                | 215                   | 212                | 215                | -6                    | +0                    | +2                        | -6                                          | +16                                         | -2.5%                                         | 253                |
| Nursing/ Midwifery awaiting registration | 2                  | 9                  | 1                     | 16                 | 5                  | -8                    | 3.96                  | -11                       | -4                                          | +3                                          | -45.9%                                        | 5                  |
| Post-registration Nursel Midwife Student | 2                  |                    | 5                     | 11                 | 11                 | +5                    | 6                     | +0                        | +11                                         | +9                                          | -100.0%                                       | 11                 |
| Pre-registration Nursel Midwife Intern   | 1                  | 1                  | 3                     | 1                  | 1                  | +2                    | -1.37                 | +0                        | +1                                          | +1                                          | +180.0%                                       | 4                  |
| Nursing/ Midwifery Student               | 4                  | 10                 | 9                     | 28                 | 17                 | -1                    | +9                    | -11                       | +8                                          | +13                                         | +79.7%                                        | 20                 |
| Nursing/ Midwifery other                 | 9                  | 10                 | 11                    | 9                  | 9                  | +1                    | -2                    | +0                        | -1                                          | 0                                           | -10.1%                                        | 10                 |
| Nursing & Midwifery                      | 1,682              | 1,770              | 1,809                 | 1,832              | 1,849              | +38                   | +40                   | +16                       | +78                                         | +167                                        | +4.4%                                         | 2,069              |
| Therapy Professions                      | 377                | 378                | 423                   | 414                | 421                | +45                   | -3                    | +7                        | +42                                         | +44                                         | +11.2%                                        | 498                |
| Health Science/ Diagnostics              | 7                  | 13                 | 11                    | 12                 | 12                 | -2                    | +1                    | 0                         | -1                                          | +5                                          | -11.2%                                        | 13                 |
| Social Care                              | 368                | 421                | 422                   | 442                | 445                | +1                    | +23                   | +3                        | +24                                         | +77                                         | +5.7%                                         | 538                |
| Pharmacy                                 | 7                  | 11                 | 10                    | 8                  | 8                  | -1                    | -2                    | +0                        | -4                                          | +0                                          | -31.9%                                        | 10                 |
| Psychologists                            | 120                | 111                | 117                   | 122                | 121                | +6                    | +5                    | -1                        | +11                                         | +2                                          | +9.9%                                         | 132                |
| Social Workers                           | 88                 | 108                | 112                   | 116                | 116                | +4                    | +4                    | 0                         | +8                                          | +28                                         | +7.4%                                         | 128                |
| H&SC, Other                              | 52                 | 61                 | 63                    | 64                 | 63                 | +3                    | +0                    | 0                         | +3                                          | +11                                         | +4.5%                                         | 71                 |
| Health & Social Care Professionals       | 1,019              | 1,103              | 1,159                 | 1,177              | 1,186              | +56                   | +27                   | +9                        | +83                                         | +167                                        | +7.5%                                         | 1,390              |
| Management (VIII & above)                | 62                 | 84                 | 80                    | 79                 | 78                 | -5                    | -1                    | -1                        | -6                                          | +16                                         | -7.0%                                         | 81                 |
| Administrative/ Supervisory (V to VII)   | 176                | 240                | 275                   | 275                | 275                | +34                   | 0                     | 0                         | +34                                         | +98                                         | +14.3%                                        | 289                |
| Clerical (III & IV)                      | 507                | 532                | 623                   | 577                | 577                | +91                   | -46                   | +0                        | +45                                         | +70                                         | +8.4%                                         | 673                |
| Management & Administrative              | 746                | 856                | 977                   | 930                | 930                | +121                  | -48                   | -1                        | +73                                         | +184                                        | +8.5%                                         | 1,043              |
| Support                                  | 127                | 105                | 106                   | 100                | 103                | +1                    | -4                    | +3                        | -2                                          | -25                                         | -2.0%                                         | 126                |
| Maintenance/ Technical                   | 69                 | 61                 | 71                    | 71                 | 72                 | +10                   | +0                    | +0                        | +10                                         | +3                                          | +16.9%                                        | 73                 |
| General Support                          | 196                | 166                | 177                   | 171                | 174                | +11                   | -3                    | +3                        | +8                                          | -22                                         | +5.0%                                         | 199                |
| Health Care Assistants                   | 1,996              | 2,085              | 2,140                 | 2,143              | 2,155              | +56                   | +15                   | +12                       | +70                                         | +159                                        | +3.4%                                         | 2,734              |
| Care, other                              | 237                | 275                | 266                   | 288                | 287                | -9                    | +21                   | -1                        | +12                                         | +49                                         | +4.5%                                         | 335                |
| Patient & Client Care                    | 2,233              | 2,359              | 2,406                 | 2,431              | 2,441              | +47                   | +35                   | +10                       | +82                                         | +208                                        | +3.5%                                         | 3,069              |