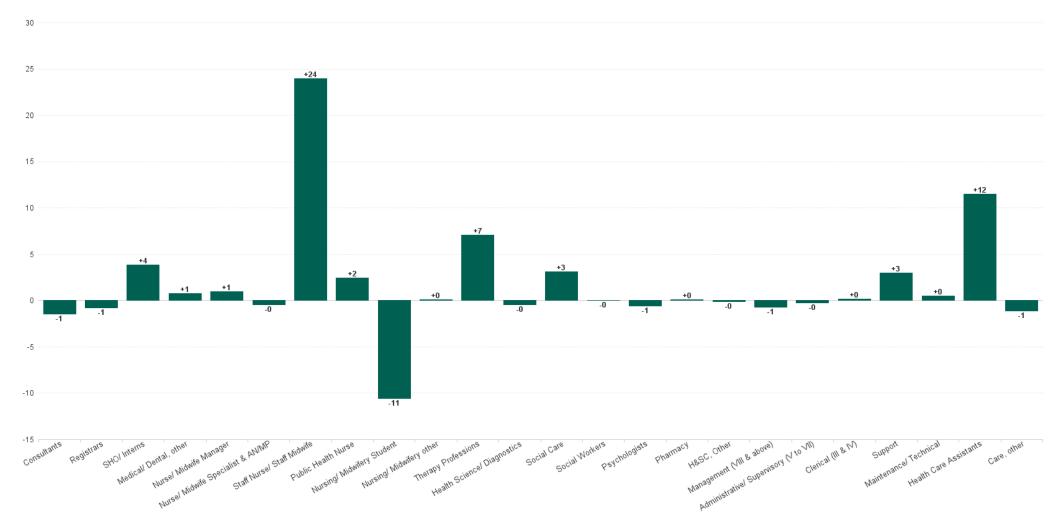

## Employment Report : DEC 2024

| Employment by Staff Group DEC 2024       | WTE<br>DEC<br>2019 | WTE<br>DEC<br>2022 | WTE<br>DEC<br>2023(1) | WTE<br>NOV<br>2024 | WTE<br>DEC<br>2024 | WTE<br>Change<br>2023 | WTE<br>Change<br>2024 | WTE<br>Change<br>NOV 2024 | WTE<br>Change<br>Dec 2022<br>to DEC<br>2024 | WTE<br>Change<br>Dec 2019<br>to DEC<br>2024 | % WTE<br>Change<br>Dec 2022<br>to DEC<br>2024 | No.<br>DEC<br>2024 |
|------------------------------------------|--------------------|--------------------|-----------------------|--------------------|--------------------|-----------------------|-----------------------|---------------------------|---------------------------------------------|---------------------------------------------|-----------------------------------------------|--------------------|
| Overall                                  | 6,135              | 6,514              | 6,792                 | 6,792              | 6,833              | +278                  | +42                   | +41                       | +319                                        | +698                                        | +4.9%                                         | 8,049              |
| Consultants                              | 42                 | 42                 | 43                    | 48                 | 47                 | +1                    | +3                    | -1                        | +4                                          | +4                                          | +10.5%                                        | 49                 |
| Registrars                               | 106                | 122                | 121                   | 113                | 112                | -2                    | -8                    | -1                        | -10                                         | +7                                          | -8.2%                                         | 117                |
| SHO/ Interns                             | 38                 | 29                 | 37                    | 31                 | 35                 | +8                    | -2                    | +4                        | +6                                          | -3                                          | +20.2%                                        | 36                 |
| Medical/ Dental, other                   | 72                 | 65                 | 63                    | 58                 | 59                 | -2                    | -4                    | +1                        | -6                                          | -13                                         | -9.0%                                         | 77                 |
| Medical & Dental                         | 259                | 259                | 264                   | 251                | 253                | +5                    | -11                   | +2                        | -6                                          | -6                                          | -2.1%                                         | 279                |
| Nurse/ Midwife Manager                   | 372                | 376                | 385                   | 355                | 356                | +9                    | -29                   | +1                        | -20                                         | -15                                         | -5.3%                                         | 380                |
| Nurse/ Midwife Specialist & AN/MP        | 100                | 131                | 148                   | 157                | 157                | +17                   | +9                    | 0                         | +26                                         | +57                                         | +19.5%                                        | 173                |
| Staff Nurse/ Staff Midwife               | 998                | 1,023              | 1,041                 | 1,071              | 1,095              | +18                   | +53                   | +24                       | +72                                         | +97                                         | +7.0%                                         | 1,233              |
| Public Health Nurse                      | 199                | 220                | 215                   | 212                | 215                | -6                    | +0                    | +2                        | -6                                          | +16                                         | -2.5%                                         | 253                |
| Nursing/ Midwifery awaiting registration | 2                  | 9                  | 1                     | 16                 | 5                  | -8                    | 3.96                  | -11                       | -4                                          | +3                                          | -45.9%                                        | 5                  |
| Post-registration Nursel Midwife Student | 2                  |                    | 5                     | 11                 | 11                 | +5                    | 6                     | +0                        | +11                                         | +9                                          | -100.0%                                       | 11                 |
| Pre-registration Nursel Midwife Intern   | 1                  | 1                  | 3                     | 1                  | 1                  | +2                    | -1.37                 | +0                        | +1                                          | +1                                          | +180.0%                                       | 4                  |
| Nursing/ Midwifery Student               | 4                  | 10                 | 9                     | 28                 | 17                 | -1                    | +9                    | -11                       | +8                                          | +13                                         | +79.7%                                        | 20                 |
| Nursing/ Midwifery other                 | 9                  | 10                 | 11                    | 9                  | 9                  | +1                    | -2                    | +0                        | -1                                          | 0                                           | -10.1%                                        | 10                 |
| Nursing & Midwifery                      | 1,682              | 1,770              | 1,809                 | 1,832              | 1,849              | +38                   | +40                   | +16                       | +78                                         | +167                                        | +4.4%                                         | 2,069              |
| Therapy Professions                      | 377                | 378                | 423                   | 414                | 421                | +45                   | -3                    | +7                        | +42                                         | +44                                         | +11.2%                                        | 498                |
| Health Science/ Diagnostics              | 7                  | 13                 | 11                    | 12                 | 12                 | -2                    | +1                    | 0                         | -1                                          | +5                                          | -11.2%                                        | 13                 |
| Social Care                              | 368                | 421                | 422                   | 442                | 445                | +1                    | +23                   | +3                        | +24                                         | +77                                         | +5.7%                                         | 538                |
| Pharmacy                                 | 7                  | 11                 | 10                    | 8                  | 8                  | -1                    | -2                    | +0                        | -4                                          | +0                                          | -31.9%                                        | 10                 |
| Psychologists                            | 120                | 111                | 117                   | 122                | 121                | +6                    | +5                    | -1                        | +11                                         | +2                                          | +9.9%                                         | 132                |
| Social Workers                           | 88                 | 108                | 112                   | 116                | 116                | +4                    | +4                    | 0                         | +8                                          | +28                                         | +7.4%                                         | 128                |
| H&SC, Other                              | 52                 | 61                 | 63                    | 64                 | 63                 | +3                    | +0                    | 0                         | +3                                          | +11                                         | +4.5%                                         | 71                 |
| Health & Social Care Professionals       | 1,019              | 1,103              | 1,159                 | 1,177              | 1,186              | +56                   | +27                   | +9                        | +83                                         | +167                                        | +7.5%                                         | 1,390              |
| Management (VIII & above)                | 62                 | 84                 | 80                    | 79                 | 78                 | -5                    | -1                    | -1                        | -6                                          | +16                                         | -7.0%                                         | 81                 |
| Administrative/ Supervisory (V to VII)   | 176                | 240                | 275                   | 275                | 275                | +34                   | 0                     | 0                         | +34                                         | +98                                         | +14.3%                                        | 289                |
| Clerical (III & IV)                      | 507                | 532                | 623                   | 577                | 577                | +91                   | -46                   | +0                        | +45                                         | +70                                         | +8.4%                                         | 673                |
| Management & Administrative              | 746                | 856                | 977                   | 930                | 930                | +121                  | -48                   | -1                        | +73                                         | +184                                        | +8.5%                                         | 1,043              |
| Support                                  | 127                | 105                | 106                   | 100                | 103                | +1                    | -4                    | +3                        | -2                                          | -25                                         | -2.0%                                         | 126                |
| Maintenance/ Technical                   | 69                 | 61                 | 71                    | 71                 | 72                 | +10                   | +0                    | +0                        | +10                                         | +3                                          | +16.9%                                        | 73                 |
| General Support                          | 196                | 166                | 177                   | 171                | 174                | +11                   | -3                    | +3                        | +8                                          | -22                                         | +5.0%                                         | 199                |
| Health Care Assistants                   | 1,996              | 2,085              | 2,140                 | 2,143              | 2,155              | +56                   | +15                   | +12                       | +70                                         | +159                                        | +3.4%                                         | 2,734              |
| Care, other                              | 237                | 275                | 266                   | 288                | 287                | -9                    | +21                   | -1                        | +12                                         | +49                                         | +4.5%                                         | 335                |
| Patient & Client Care                    | 2,233              | 2,359              | 2,406                 | 2,431              | 2,441              | +47                   | +35                   | +10                       | +82                                         | +208                                        | +3.5%                                         | 3,069              |

#### Health Service Executive

| HSE&S38 DEC 2024                         | WTE<br>DEC<br>2019 | WTE<br>DEC<br>2022 | WTE<br>DEC<br>2023(1) | WTE<br>NOV<br>2024 | WTE<br>DEC<br>2024 | WTE<br>Change<br>2023 | WTE<br>Change<br>2024 | WTE<br>Change<br>NOV<br>2024 | WTE<br>Change<br>Dec<br>2022 to<br>DEC<br>2024 | WTE<br>Change<br>Dec<br>2019 to<br>DEC<br>2024 | % WTE<br>Change<br>Dec<br>2022 to<br>DEC<br>2024 | No.<br>DEC<br>2024 |
|------------------------------------------|--------------------|--------------------|-----------------------|--------------------|--------------------|-----------------------|-----------------------|------------------------------|------------------------------------------------|------------------------------------------------|--------------------------------------------------|--------------------|
| Total Health Service Executive           | 4,583              | 4,753              | 4,972                 | 4,881              | 4,891              | +219                  | -81                   | +10                          | +138                                           | +307                                           | +2.9%                                            | 5,674              |
| Consultants                              | 42                 | 42                 | 43                    | 48                 | 47                 | +1                    | +3                    | -1                           | +4                                             | +4                                             | +10.5%                                           | 49                 |
| Registrars                               | 105                | 121                | 120                   | 112                | 111                | -2                    | -8                    | -1                           | -10                                            | +7                                             | -8.2%                                            | 116                |
| SHO/ Interns                             | 38                 | 29                 | 37                    | 31                 | 35                 | +8                    | -2                    | +4                           | +6                                             | -3                                             | +20.2%                                           | 36                 |
| Medical/ Dental, other                   | 72                 | 65                 | 63                    | 58                 | 59                 | -2                    | -4                    | +1                           | -6                                             | -13                                            | -9.0%                                            | 77                 |
| Medical & Dental                         | 258                | 258                | 263                   | 250                | 252                | +5                    | -11                   | +2                           | -6                                             | -6                                             | -2.2%                                            | 278                |
| Nurse/ Midwife Manager                   | 285                | 295                | 305                   | 283                | 286                | +10                   | -19                   | +2                           | -10                                            | +0                                             | -3.2%                                            | 302                |
| Nurse/ Midwife Specialist & AN/MP        | 95                 | 128                | 145                   | 154                | 153                | +18                   | +8                    | -0                           | +26                                            | +59                                            | +20.1%                                           | 169                |
| Staff Nurse/ Staff Midwife               | 790                | 800                | 822                   | 822                | 840                | +22                   | +18                   | +17                          | +40                                            | +49                                            | +5.0%                                            | 937                |
| Public Health Nurse                      | 199                | 220                | 215                   | 212                | 215                | -6                    | +0                    | +2                           | -6                                             | +16                                            | -2.5%                                            | 253                |
| Nursing/ Midwifery awaiting registration | 2                  | 8                  | 1                     | 16                 | 5                  | -7                    | +4                    | -11                          | -3                                             | +3                                             | -0.41                                            | 5                  |
| Post-registration Nurse/ Midwife Student | 2                  |                    | 5                     | 11                 | 11                 | +5                    | +6                    | +0                           | +11                                            | +9                                             | -1                                               | 11                 |
| Pre-registration Nurse/ Midwife Intern   | 1                  | 1                  | 1                     | 1                  | 1                  | +0                    | +1                    | +0                           | +1                                             | +1                                             | 1.76                                             | 3                  |
| Nursing/ Midwifery Student               | 4                  | 9                  | 7                     | 28                 | 17                 | -2                    | +11                   | -11                          | +8                                             | +13                                            | +95.5%                                           | 19                 |
| Nursing/ Midwifery other                 | 4                  | 5                  | 5                     | 4                  | 4                  | -0                    | -1                    | +0                           | -1                                             | -0                                             | -20.5%                                           | 4                  |
| Nursing & Midwifery                      | 1,377              | 1,457              | 1,498                 | 1,503              | 1,514              | +42                   | +16                   | +11                          | +58                                            | +137                                           | +4.0%                                            | 1,684              |
| Dietitians                               | 20                 | 28                 | 35                    | . 34               | . 34               | +7                    | -1                    | +0                           | +6                                             | +14                                            | 0.23                                             | 40                 |
| Occupational Therapists                  | 135                | 129                | 150                   | 143                | 147                | +20                   | -3                    | +4                           | +17                                            | +12                                            | 0.13                                             | 169                |
| Orthoptists                              |                    | 1                  | 2                     | 2                  | 2                  | +0                    | +0                    | +0                           | +0                                             | +2                                             | 0.1                                              | 2                  |
| Physiotherapists                         | 102                | 106                | 116                   | 112                | 113                | +10                   | -3                    | +1                           | +7                                             | +11                                            | 0.07                                             | 137                |
| Podiatrists & Chiropodists               | 5                  | 3                  | 6                     | 6                  | 6                  | +2                    | +0                    | +0                           | +2                                             | +1                                             | 0.58                                             | 6                  |
| Speech & Language Therapists             | 102                | 100                | 107                   | 109                | 111                | +7                    | +4                    | +2                           | +11                                            | +8                                             | 0.11                                             | 134                |
| Therapy Professions                      | 363                | 368                | 415                   | 405                | 412                | +47                   | -2                    | +7                           | +44                                            | +49                                            | +12.0%                                           | 488                |
| Health Science/ Diagnostics              | 7                  | 13                 | 11                    | 12                 | 12                 | -2                    | +1                    | -0                           | -1                                             | +5                                             | -11.2%                                           | 13                 |
| Social Care                              | 12                 | 12                 | 15                    | 13                 | 12                 | +4                    | -3                    | -1                           | +1                                             | +0                                             | +4.6%                                            | 14                 |
| Pharmacy                                 | 7                  | 11                 | 10                    | 8                  | 8                  | -1                    | -2                    | +0                           | -4                                             | +0                                             | -31.9%                                           | 10                 |
| Psychologists                            | 114                | 106                | 113                   | 118                | 117                | +7                    | +4                    | -1                           | +11                                            | +3                                             | +10.7%                                           | 127                |
| Social Workers                           | 76                 | 96                 | 100                   | 105                | 105                | +4                    | +5                    | +0                           | +9                                             | +29                                            | +9.3%                                            | 116                |
| H&SC, Other                              | 46                 | 52                 | 57                    | 58                 | 58                 | +5                    | +1                    | +0                           | +6                                             | +12                                            | +10.6%                                           | 65                 |
| Health & Social Care Professionals       | 626                | 658                | 721                   | 718                | 724                | +63                   | +3                    | +6                           | +65                                            | +98                                            | +9.9%                                            | 833                |
| Management (VIII & above)                | 57                 | 74                 | 69                    | 68                 | 67                 | -6                    | -1                    | -1                           | -7                                             | +10                                            | -9.0%                                            | 70                 |
| Administrative/ Supervisory (V to VII)   | 148                | 213                | 243                   | 242                | 240                | +30                   | -3                    | -2                           | +27                                            | +91                                            | +12.6%                                           | 252                |
| Clerical (III & IV)                      | 461                | 474                | 566                   | 523                | 523                | +92                   | -43                   | -1                           | +49                                            | +62                                            | +10.2%                                           | 603                |
| Management & Administrative              | 666                | 762                | 877                   | 834                | 830                | +116                  | -47                   | -4                           | +69                                            | +164                                           | +9.0%                                            | 925                |
| Support                                  | 87                 | 77                 | 82                    | 77                 | 79                 | +5                    | -3                    | +2                           | +2                                             | -8                                             | +2.1%                                            | 97                 |
| Maintenance/ Technical                   | 56                 | 50                 | 57                    | 55                 | 55                 | +7                    | -2                    | -1                           | +4                                             | -1                                             | +8.7%                                            | 56                 |
| General Support                          | 142                | 128                | 139                   | 132                | 134                | +12                   | -6                    | +1                           | +6                                             | -9                                             | +4.7%                                            | 153                |
| Health Care Assistants                   | 1,368              | 1,301              | 1,289                 | 1,246              | 1,240              | -12                   | -49                   | -6                           | -61                                            | -128                                           | -4.7%                                            | 1,575              |
| Care, other                              | 146                | 190                | 184                   | 198                | 197                | -6                    | +13                   | -1                           | +6                                             | +51                                            | +3.3%                                            | 226                |
| Patient & Client Care                    | 1,514              | 1,491              | 1,473                 | 1,444              | 1,437              | -18                   | -37                   | -7                           | -55                                            | -77                                            | -3.7%                                            | 1,801              |

#### Section 38 Voluntary Agencies

| HSE&S38 DEC 2024                         | WTE<br>DEC<br>2019 | WTE<br>DEC<br>2022 | WTE<br>DEC<br>2023(1) | WTE<br>NOV<br>2024 | WTE<br>DEC<br>2024 | WTE<br>Change<br>2023 | WTE<br>Change<br>2024 | WTE<br>Change<br>NOV<br>2024 | WTE<br>Change<br>Dec<br>2022 to<br>DEC<br>2024 | WTE<br>Change<br>Dec<br>2019 to<br>DEC<br>2024 | % WTE<br>Change<br>Dec<br>2022 to<br>DEC<br>2024 | No.<br>DEC<br>2024 |
|------------------------------------------|--------------------|--------------------|-----------------------|--------------------|--------------------|-----------------------|-----------------------|------------------------------|------------------------------------------------|------------------------------------------------|--------------------------------------------------|--------------------|
| Total Section 38 Voluntary Agencies      | 1,552              | 1,761              | 1,820                 | 1,912              | 1,943              | +59                   | +123                  | +31                          | +182                                           | +391                                           | +10.3%                                           | 2,375              |
| Registrars                               | 1                  | 1                  | 1                     | 1                  | 1                  | +0                    | +0                    | +0                           | +0                                             | +0                                             | +0.0%                                            | 1                  |
| Medical & Dental                         | 1                  | 1                  | 1                     | 1                  | 1                  | +0                    | +0                    | +0                           | +0                                             | +0                                             | +0.0%                                            | 1                  |
| Nurse/ Midwife Manager                   | 86                 | 81                 | 80                    | 72                 | 71                 | -1                    | -10                   | -1                           | -10                                            | -16                                            | -12.7%                                           | 78                 |
| Nurse/ Midwife Specialist & AN/MP        | 5                  | 4                  | 3                     | 3                  | 3                  | -1                    | +1                    | -0                           | -0                                             | -2                                             | -2.5%                                            | 4                  |
| Staff Nurse/ Staff Midwife               | 208                | 223                | 219                   | 249                | 255                | -4                    | +36                   | +7                           | +32                                            | +47                                            | +14.3%                                           | 296                |
| Nursing/ Midwifery awaiting registration |                    | 1                  |                       |                    |                    | -1                    |                       |                              | -1                                             |                                                | -1                                               |                    |
| Pre-registration Nurse/ Midwife Intern   |                    |                    | 2                     |                    | 0                  | +2                    | -2                    | +0                           | +0                                             | +0                                             | -1                                               | 1                  |
| Nursing/ Midwifery Student               |                    | 1                  | 2                     |                    | 0                  | +1                    | -2                    | +0                           | -1                                             | +0                                             | -97.5%                                           | 1                  |
| Nursing/ Midwifery other                 | 5                  | 5                  | 6                     | 5                  | 5                  | +1                    | -1                    | +0                           | -0                                             | -0                                             | -0.6%                                            | 6                  |
| Nursing & Midwifery                      | 305                | 314                | 310                   | 329                | 334                | -3                    | +24                   | +5                           | +21                                            | +30                                            | +6.6%                                            | 385                |
| Occupational Therapists                  | 5                  | 4                  | 3                     | 3                  | 3                  | -1                    | -0                    | +0                           | -1                                             | -2                                             | -0.29                                            | 3                  |
| Physiotherapists                         | 5                  | 3                  | 3                     | 3                  | 3                  | +0                    | +0                    | +0                           | +0                                             | -2                                             | 0                                                | 3                  |
| Speech & Language Therapists             | 4                  | 4                  | 3                     | 3                  | 3                  | -0                    | -0                    | +0                           | -1                                             | -1                                             | -0.15                                            | 4                  |
| Therapy Professions                      | 14                 | 10                 | 9                     | 9                  | 9                  | -1                    | -0                    | +0                           | -2                                             | -5                                             | -16.3%                                           | 10                 |
| Social Care                              | 356                | 410                | 407                   | 430                | 433                | -3                    | +26                   | +4                           | +23                                            | +77                                            | +5.7%                                            | 524                |
| Psychologists                            | 6                  | 5                  | 4                     | 4                  | 4                  | -1                    | +0                    | +0                           | -0                                             | -1                                             | -8.9%                                            | 5                  |
| Social Workers                           | 12                 | 12                 | 12                    | 11                 | 11                 | +0                    | -1                    | -0                           | -1                                             | -1                                             | -8.2%                                            | 12                 |
| H&SC, Other                              | 6                  | 8                  | 6                     | 6                  | 5                  | -2                    | -1                    | -0                           | -3                                             | -1                                             | -34.3%                                           | 6                  |
| Health & Social Care Professionals       | 393                | 445                | 438                   | 459                | 462                | -7                    | +25                   | +4                           | +18                                            | +69                                            | +3.9%                                            | 557                |
| Management (VIII & above)                | 5                  | 10                 | 11                    | 11                 | 11                 | +1                    | -0                    | +0                           | +1                                             | +6                                             | +8.0%                                            | 11                 |
| Administrative/ Supervisory (V to VII)   | 28                 | 27                 | 32                    | 33                 | 35                 | +5                    | +3                    | +2                           | +8                                             | +7                                             | +28.0%                                           | 37                 |
| Clerical (III & IV)                      | 46                 | 58                 | 57                    | 53                 | 54                 | -1                    | -3                    | +1                           | -4                                             | +7                                             | -6.8%                                            | 70                 |
| Management & Administrative              | 79                 | 95                 | 100                   | 97                 | 99                 | +5                    | -0                    | +3                           | +5                                             | +20                                            | +4.8%                                            | 118                |
| Support                                  | 41                 | 27                 | 24                    | 23                 | 24                 | -3                    | -0                    | +1                           | -4                                             | -17                                            | -13.5%                                           | 29                 |
| Maintenance/ Technical                   | 13                 | 11                 | 14                    | 16                 | 17                 | +3                    | +3                    | +1                           | +6                                             | +4                                             | +54.8%                                           | 17                 |
| General Support                          | 54                 | 38                 | 38                    | 39                 | 41                 | -0                    | +3                    | +2                           | +2                                             | -13                                            | +6.0%                                            | 46                 |
| Health Care Assistants                   | 628                | 784                | 851                   | 897                | 915                | +67                   | +64                   | +17                          | +131                                           | +287                                           | +16.7%                                           | 1,159              |
| Care, other                              | 91                 | 84                 | 82                    | 90                 | 90                 | -2                    | +8                    | +0                           | +6                                             | -1                                             | +7.1%                                            | 109                |
| Patient & Client Care                    | 719                | 868                | 933                   | 987                | 1,005              | +65                   | +72                   | +17                          | +137                                           | +285                                           | +15.8%                                           | 1,268              |