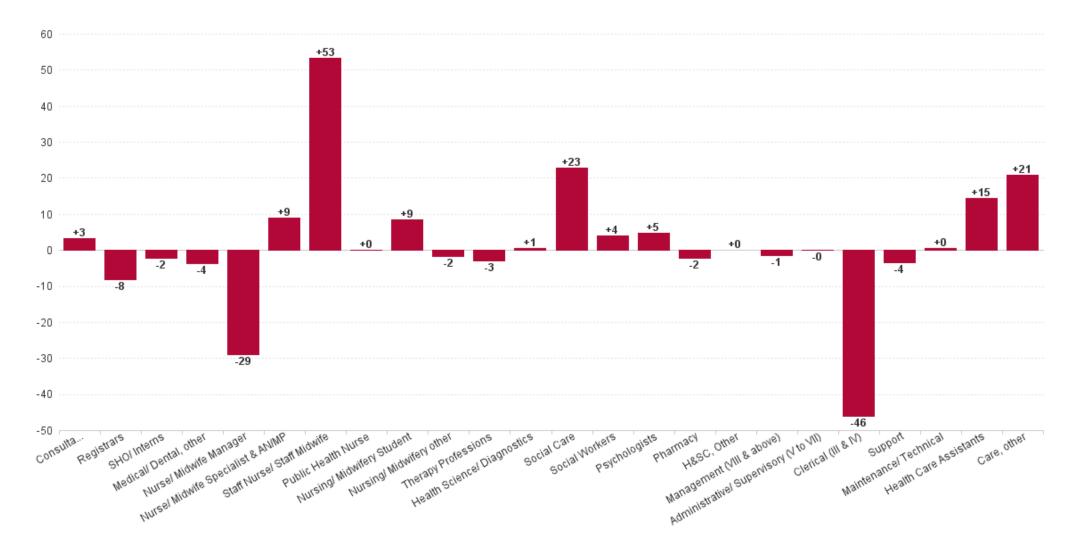

## Employment Report : DEC 2024

| Employment by Staff Group DEC 2024       | WTE<br>DEC<br>2019 | WTE<br>DEC<br>2022 | WTE<br>DEC<br>2023(1) | WTE<br>NOV<br>2024 | WTE<br>DEC<br>2024 | WTE<br>Change<br>2023 | WTE<br>Change<br>2024 | WTE<br>Change<br>NOV 2024 | WTE<br>Change<br>Dec 2022<br>to DEC<br>2024 | WTE<br>Change<br>Dec 2019<br>to DEC<br>2024 | % WTE<br>Change<br>Dec 2022<br>to DEC<br>2024 | No.<br>DEC<br>2024 |
|------------------------------------------|--------------------|--------------------|-----------------------|--------------------|--------------------|-----------------------|-----------------------|---------------------------|---------------------------------------------|---------------------------------------------|-----------------------------------------------|--------------------|
| Overall                                  | 6,135              | 6,514              | 6,792                 | 6,792              | 6,833              | +278                  | +42                   | +41                       | +319                                        | +698                                        | +4.9%                                         | 8,049              |
| Consultants                              | 42                 | 42                 | 43                    | 48                 | 47                 | +1                    | +3                    | -1                        | +4                                          | +4                                          | +10.5%                                        | 49                 |
| Registrars                               | 106                | 122                | 121                   | 113                | 112                | -2                    | -8                    | -1                        | -10                                         | +7                                          | -8.2%                                         | 117                |
| SHO/ Interns                             | 38                 | 29                 | 37                    | 31                 | 35                 | +8                    | -2                    | +4                        | +6                                          | -3                                          | +20.2%                                        | 36                 |
| Medical/ Dental, other                   | 72                 | 65                 | 63                    | 58                 | 59                 | -2                    | -4                    | +1                        | -6                                          | -13                                         | -9.0%                                         | 77                 |
| Medical & Dental                         | 259                | 259                | 264                   | 251                | 253                | +5                    | -11                   | +2                        | -6                                          | -6                                          | -2.1%                                         | 279                |
| Nurse/ Midwife Manager                   | 372                | 376                | 385                   | 355                | 356                | +9                    | -29                   | +1                        | -20                                         | -15                                         | -5.3%                                         | 380                |
| Nurse/ Midwife Specialist & AN/MP        | 100                | 131                | 148                   | 157                | 157                | +17                   | +9                    | 0                         | +26                                         | +57                                         | +19.5%                                        | 173                |
| Staff Nurse/ Staff Midwife               | 998                | 1,023              | 1,041                 | 1,071              | 1,095              | +18                   | +53                   | +24                       | +72                                         | +97                                         | +7.0%                                         | 1,233              |
| Public Health Nurse                      | 199                | 220                | 215                   | 212                | 215                | -6                    | +0                    | +2                        | -6                                          | +16                                         | -2.5%                                         | 253                |
| Nursing/ Midwifery awaiting registration | 2                  | 9                  | 1                     | 16                 | 5                  | -8                    | 3.96                  | -11                       | -4                                          | +3                                          | -45.9%                                        | 5                  |
| Post-registration Nursel Midwife Student | 2                  |                    | 5                     | 11                 | 11                 | +5                    | 6                     | +0                        | +11                                         | +9                                          | -100.0%                                       | 11                 |
| Pre-registration Nursel Midwife Intern   | 1                  | 1                  | 3                     | 1                  | 1                  | +2                    | -1.37                 | +0                        | +1                                          | +1                                          | +180.0%                                       | 4                  |
| Nursing/ Midwifery Student               | 4                  | 10                 | 9                     | 28                 | 17                 | -1                    | +9                    | -11                       | +8                                          | +13                                         | +79.7%                                        | 20                 |
| Nursing/ Midwifery other                 | 9                  | 10                 | 11                    | 9                  | 9                  | +1                    | -2                    | +0                        | -1                                          | 0                                           | -10.1%                                        | 10                 |
| Nursing & Midwifery                      | 1,682              | 1,770              | 1,809                 | 1,832              | 1,849              | +38                   | +40                   | +16                       | +78                                         | +167                                        | +4.4%                                         | 2,069              |
| Therapy Professions                      | 377                | 378                | 423                   | 414                | 421                | +45                   | -3                    | +7                        | +42                                         | +44                                         | +11.2%                                        | 498                |
| Health Science/ Diagnostics              | 7                  | 13                 | 11                    | 12                 | 12                 | -2                    | +1                    | 0                         | -1                                          | +5                                          | -11.2%                                        | 13                 |
| Social Care                              | 368                | 421                | 422                   | 442                | 445                | +1                    | +23                   | +3                        | +24                                         | +77                                         | +5.7%                                         | 538                |
| Pharmacy                                 | 7                  | 11                 | 10                    | 8                  | 8                  | -1                    | -2                    | +0                        | -4                                          | +0                                          | -31.9%                                        | 10                 |
| Psychologists                            | 120                | 111                | 117                   | 122                | 121                | +6                    | +5                    | -1                        | +11                                         | +2                                          | +9.9%                                         | 132                |
| Social Workers                           | 88                 | 108                | 112                   | 116                | 116                | +4                    | +4                    | 0                         | +8                                          | +28                                         | +7.4%                                         | 128                |
| H&SC, Other                              | 52                 | 61                 | 63                    | 64                 | 63                 | +3                    | +0                    | 0                         | +3                                          | +11                                         | +4.5%                                         | 71                 |
| Health & Social Care Professionals       | 1,019              | 1,103              | 1,159                 | 1,177              | 1,186              | +56                   | +27                   | +9                        | +83                                         | +167                                        | +7.5%                                         | 1,390              |
| Management (VIII & above)                | 62                 | 84                 | 80                    | 79                 | 78                 | -5                    | -1                    | -1                        | -6                                          | +16                                         | -7.0%                                         | 81                 |
| Administrative/ Supervisory (V to VII)   | 176                | 240                | 275                   | 275                | 275                | +34                   | 0                     | 0                         | +34                                         | +98                                         | +14.3%                                        | 289                |
| Clerical (III & IV)                      | 507                | 532                | 623                   | 577                | 577                | +91                   | -46                   | +0                        | +45                                         | +70                                         | +8.4%                                         | 673                |
| Management & Administrative              | 746                | 856                | 977                   | 930                | 930                | +121                  | -48                   | -1                        | +73                                         | +184                                        | +8.5%                                         | 1,043              |
| Support                                  | 127                | 105                | 106                   | 100                | 103                | +1                    | -4                    | +3                        | -2                                          | -25                                         | -2.0%                                         | 126                |
| Maintenance/ Technical                   | 69                 | 61                 | 71                    | 71                 | 72                 | +10                   | +0                    | +0                        | +10                                         | +3                                          | +16.9%                                        | 73                 |
| General Support                          | 196                | 166                | 177                   | 171                | 174                | +11                   | -3                    | +3                        | +8                                          | -22                                         | +5.0%                                         | 199                |
| Health Care Assistants                   | 1,996              | 2,085              | 2,140                 | 2,143              | 2,155              | +56                   | +15                   | +12                       | +70                                         | +159                                        | +3.4%                                         | 2,734              |
| Care, other                              | 237                | 275                | 266                   | 288                | 287                | -9                    | +21                   | -1                        | +12                                         | +49                                         | +4.5%                                         | 335                |
| Patient & Client Care                    | 2,233              | 2,359              | 2,406                 | 2,431              | 2,441              | +47                   | +35                   | +10                       | +82                                         | +208                                        | +3.5%                                         | 3,069              |