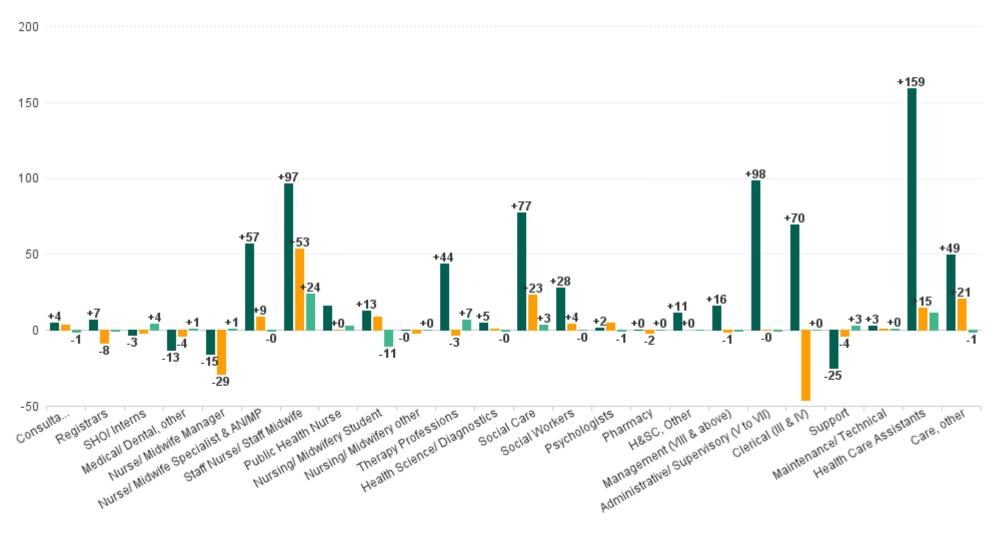

## Employment Report : DEC 2024

| Employment by Staff Group DEC 2024       | WTE<br>DEC<br>2019 | WTE<br>DEC<br>2022 | WTE<br>DEC<br>2023(1) | WTE<br>NOV<br>2024 | WTE<br>DEC<br>2024 | WTE<br>Change<br>2023 | WTE<br>Change<br>2024 | WTE<br>Change<br>NOV 2024 | WTE<br>Change<br>Dec 2022<br>to DEC<br>2024 | WTE<br>Change<br>Dec 2019<br>to DEC<br>2024 | % WTE<br>Change<br>Dec 2022<br>to DEC<br>2024 | No.<br>DEC<br>2024 |
|------------------------------------------|--------------------|--------------------|-----------------------|--------------------|--------------------|-----------------------|-----------------------|---------------------------|---------------------------------------------|---------------------------------------------|-----------------------------------------------|--------------------|
| Overall                                  | 6,135              | 6,514              | 6,792                 | 6,792              | 6,833              | +278                  | +42                   | +41                       | +319                                        | +698                                        | +4.9%                                         | 8,049              |
| Consultants                              | 42                 | 42                 | 43                    | 48                 | 47                 | +1                    | +3                    | -1                        | +4                                          | +4                                          | +10.5%                                        | 49                 |
| Registrars                               | 106                | 122                | 121                   | 113                | 112                | -2                    | -8                    | -1                        | -10                                         | +7                                          | -8.2%                                         | 117                |
| SHO/ Interns                             | 38                 | 29                 | 37                    | 31                 | 35                 | +8                    | -2                    | +4                        | +6                                          | -3                                          | +20.2%                                        | 36                 |
| Medical/ Dental, other                   | 72                 | 65                 | 63                    | 58                 | 59                 | -2                    | -4                    | +1                        | -6                                          | -13                                         | -9.0%                                         | 77                 |
| Medical & Dental                         | 259                | 259                | 264                   | 251                | 253                | +5                    | -11                   | +2                        | -6                                          | -6                                          | -2.1%                                         | 279                |
| Nurse/ Midwife Manager                   | 372                | 376                | 385                   | 355                | 356                | +9                    | -29                   | +1                        | -20                                         | -15                                         | -5.3%                                         | 380                |
| Nurse/ Midwife Specialist & AN/MP        | 100                | 131                | 148                   | 157                | 157                | +17                   | +9                    | 0                         | +26                                         | +57                                         | +19.5%                                        | 173                |
| Staff Nurse/ Staff Midwife               | 998                | 1,023              | 1,041                 | 1,071              | 1,095              | +18                   | +53                   | +24                       | +72                                         | +97                                         | +7.0%                                         | 1,233              |
| Public Health Nurse                      | 199                | 220                | 215                   | 212                | 215                | -6                    | +0                    | +2                        | -6                                          | +16                                         | -2.5%                                         | 253                |
| Nursing/ Midwifery awaiting registration | 2                  | 9                  | 1                     | 16                 | 5                  | -8                    | 3.96                  | -11                       | -4                                          | +3                                          | -45.9%                                        | 5                  |
| Post-registration Nursel Midwife Student | 2                  |                    | 5                     | 11                 | 11                 | +5                    | 6                     | +0                        | +11                                         | +9                                          | -100.0%                                       | 11                 |
| Pre-registration Nursel Midwife Intern   | 1                  | 1                  | 3                     | 1                  | 1                  | +2                    | -1.37                 | +0                        | +1                                          | +1                                          | +180.0%                                       | 4                  |
| Nursing/ Midwifery Student               | 4                  | 10                 | 9                     | 28                 | 17                 | -1                    | +9                    | -11                       | +8                                          | +13                                         | +79.7%                                        | 20                 |
| Nursing/ Midwifery other                 | 9                  | 10                 | 11                    | 9                  | 9                  | +1                    | -2                    | +0                        | -1                                          | 0                                           | -10.1%                                        | 10                 |
| Nursing & Midwifery                      | 1,682              | 1,770              | 1,809                 | 1,832              | 1,849              | +38                   | +40                   | +16                       | +78                                         | +167                                        | +4.4%                                         | 2,069              |
| Therapy Professions                      | 377                | 378                | 423                   | 414                | 421                | +45                   | -3                    | +7                        | +42                                         | +44                                         | +11.2%                                        | 498                |
| Health Science/ Diagnostics              | 7                  | 13                 | 11                    | 12                 | 12                 | -2                    | +1                    | 0                         | -1                                          | +5                                          | -11.2%                                        | 13                 |
| Social Care                              | 368                | 421                | 422                   | 442                | 445                | +1                    | +23                   | +3                        | +24                                         | +77                                         | +5.7%                                         | 538                |
| Pharmacy                                 | 7                  | 11                 | 10                    | 8                  | 8                  | -1                    | -2                    | +0                        | -4                                          | +0                                          | -31.9%                                        | 10                 |
| Psychologists                            | 120                | 111                | 117                   | 122                | 121                | +6                    | +5                    | -1                        | +11                                         | +2                                          | +9.9%                                         | 132                |
| Social Workers                           | 88                 | 108                | 112                   | 116                | 116                | +4                    | +4                    | 0                         | +8                                          | +28                                         | +7.4%                                         | 128                |
| H&SC, Other                              | 52                 | 61                 | 63                    | 64                 | 63                 | +3                    | +0                    | 0                         | +3                                          | +11                                         | +4.5%                                         | 71                 |
| Health & Social Care Professionals       | 1,019              | 1,103              | 1,159                 | 1,177              | 1,186              | +56                   | +27                   | +9                        | +83                                         | +167                                        | +7.5%                                         | 1,390              |
| Management (VIII & above)                | 62                 | 84                 | 80                    | 79                 | 78                 | -5                    | -1                    | -1                        | -6                                          | +16                                         | -7.0%                                         | 81                 |
| Administrative/ Supervisory (V to VII)   | 176                | 240                | 275                   | 275                | 275                | +34                   | 0                     | 0                         | +34                                         | +98                                         | +14.3%                                        | 289                |
| Clerical (III & IV)                      | 507                | 532                | 623                   | 577                | 577                | +91                   | -46                   | +0                        | +45                                         | +70                                         | +8.4%                                         | 673                |
| Management & Administrative              | 746                | 856                | 977                   | 930                | 930                | +121                  | -48                   | -1                        | +73                                         | +184                                        | +8.5%                                         | 1,043              |
| Support                                  | 127                | 105                | 106                   | 100                | 103                | +1                    | -4                    | +3                        | -2                                          | -25                                         | -2.0%                                         | 126                |
| Maintenance/ Technical                   | 69                 | 61                 | 71                    | 71                 | 72                 | +10                   | +0                    | +0                        | +10                                         | +3                                          | +16.9%                                        | 73                 |
| General Support                          | 196                | 166                | 177                   | 171                | 174                | +11                   | -3                    | +3                        | +8                                          | -22                                         | +5.0%                                         | 199                |
| Health Care Assistants                   | 1,996              | 2,085              | 2,140                 | 2,143              | 2,155              | +56                   | +15                   | +12                       | +70                                         | +159                                        | +3.4%                                         | 2,734              |
| Care, other                              | 237                | 275                | 266                   | 288                | 287                | -9                    | +21                   | -1                        | +12                                         | +49                                         | +4.5%                                         | 335                |
| Patient & Client Care                    | 2,233              | 2,359              | 2,406                 | 2,431              | 2,441              | +47                   | +35                   | +10                       | +82                                         | +208                                        | +3.5%                                         | 3,069              |