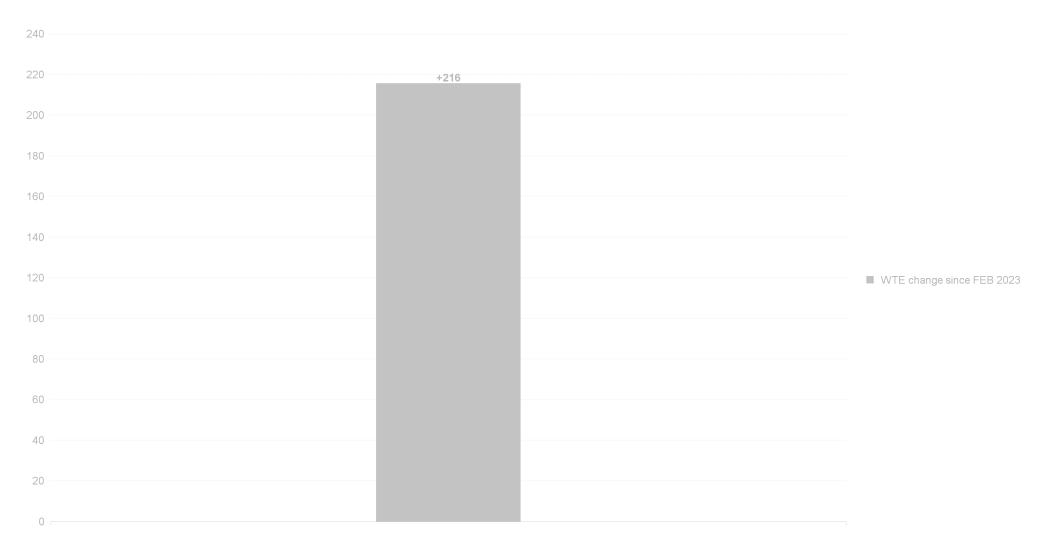

# **Employment Report by HSE/S38 : FEB 2024**

| Administration FEB 2024       | WTE DEC<br>2019 | WTE DEC<br>2022 | WTE DEC<br>2023 | WTE JAN<br>2024 | WTE FEB<br>2024 | WTE<br>Change<br>2023 | WTE<br>Change<br>2024 | WTE<br>Change<br>JAN 2024 | WTE<br>Change<br>Dec 2022<br>to FEB<br>2024 | WTE<br>Change<br>Dec 2019<br>to FEB<br>2024 | % WTE<br>Change<br>Dec 2022<br>to FEB<br>2024 | No.<br>FEB<br>2024 |
|-------------------------------|-----------------|-----------------|-----------------|-----------------|-----------------|-----------------------|-----------------------|---------------------------|---------------------------------------------|---------------------------------------------|-----------------------------------------------|--------------------|
| Overall                       | 6,135           | 6,514           | 6,792           | 6,810           | 6,795           | +278                  | +3                    | -15                       | +281                                        | +660                                        | +4.3%                                         | 8,083              |
| Health Service Executive      | 4,583           | 4,753           | 4,972           | 4,958           | 4,964           | +219                  | -8                    | +7                        | +211                                        | +381                                        | +4.4%                                         | 5,803              |
| Section 38 Voluntary Agencies | 1,552           | 1,761           | 1,820           | 1,852           | 1,830           | +59                   | +11                   | -22                       | +70                                         | +279                                        | +4.0%                                         | 2,280              |

# Employment Report by HSE.S38: FEB 2024

#### **Health Service Executive**

| HSE&S38 FEB 2024                         | WTE<br>DEC<br>2019 | WTE<br>DEC<br>2022 | WTE<br>DEC<br>2023 | WTE<br>JAN<br>2024 | WTE<br>FEB<br>2024 | WTE<br>Change<br>2023 | WTE<br>Change<br>2024 | WTE<br>Change<br>JAN<br>2024 | WTE<br>Change<br>Dec<br>2022 to<br>FEB<br>2024 | WTE<br>Change<br>Dec<br>2019 to<br>FEB<br>2024 | % WTE Change Dec 2022 to FEB 2024 | No.<br>FEB<br>2024 |
|------------------------------------------|--------------------|--------------------|--------------------|--------------------|--------------------|-----------------------|-----------------------|------------------------------|------------------------------------------------|------------------------------------------------|-----------------------------------|--------------------|
| Total Health Service Executive           | 4,583              | 4,753              | 4,972              | 4,958              | 4,964              | +219                  | -8                    | +7                           | +211                                           | +381                                           | +4.4%                             | 5,803              |
| Consultants                              | 42                 | 42                 | 43                 | 44                 | 45                 | +1                    | +2                    | +1                           | +3                                             | +3                                             | +6.7%                             | 49                 |
| Registrars                               | 105                | 121                | 120                | 116                | 109                | -2                    | -11                   | -7                           | -12                                            | +4                                             | -10.3%                            | 115                |
| SHO/ Interns                             | 38                 | 29                 | 37                 | 44                 | 44                 | +8                    | +8                    | +0                           | +16                                            | +6                                             | +53.6%                            | 46                 |
| Medical/ Dental, other                   | 72                 | 65                 | 63                 | 62                 | 62                 | -2                    | -1                    | +0                           | -3                                             | -10                                            | -4.4%                             | 82                 |
| Medical & Dental                         | 258                | 258                | 263                | 266                | 261                | +5                    | -2                    | -6                           | +3                                             | +3                                             | +1.2%                             | 292                |
| Nurse/ Midwife Manager                   | 285                | 295                | 305                | 303                | 300                | +10                   | -5                    | -2                           | +5                                             | +15                                            | +1.7%                             | 318                |
| Nurse/ Midwife Specialist & AN/MP        | 95                 | 128                | 145                | 149                | 151                | +18                   | +6                    | +2                           | +24                                            | +57                                            | +18.5%                            | 165                |
| Staff Nurse/ Staff Midwife               | 790                | 800                | 822                | 819                | 817                | +22                   | -5                    | -2                           | +17                                            | +27                                            | +2.2%                             | 923                |
| Public Health Nurse                      | 199                | 220                | 215                | 215                | 218                | -6                    | +3                    | +3                           | -2                                             | +19                                            | -1.1%                             | 258                |
| Nursingl Midwifery awaiting registration | 2                  | 8                  | 1                  | 1                  | 1                  | -7                    | +0                    | +0                           | -7                                             | -1                                             | -0.88                             | 1                  |
| Post-registration Nursel Midwife Student | 2                  |                    | 5                  | 5                  | 5                  | +5                    | +0                    | +0                           | +5                                             | +3                                             | -1                                | 5                  |
| Pre-registration Nursel Midwife Intern   | 1                  | 1                  | 1                  | 6                  | 24                 | +0                    | +23                   | +18                          | +23                                            | +23                                            | 46.92                             | 49                 |
| Nursing/ Midwifery Student               | 4                  | 9                  | 7                  | 12                 | 30                 | -2                    | +23                   | +18                          | +21                                            | +25                                            | +237.8%                           | 55                 |
| Nursing/ Midwifery other                 | 4                  | 5                  | 5                  | 5                  | 5                  | -0                    | +0                    | +0                           | -0                                             | +1                                             | -0.2%                             | 5                  |
| Nursing & Midwifery                      | 1,377              | 1,457              | 1,498              | 1,503              | 1,522              | +42                   | +23                   | +19                          | +65                                            | +144                                           | +4.4%                             | 1,724              |
| Therapy Professions                      | 363                | 368                | 415                | 406                | 406                | +47                   | -8                    | +0                           | +38                                            | +43                                            | +10.3%                            | 481                |
| Health Science/ Diagnostics              | 7                  | 13                 | 11                 | 12                 | 12                 | -2                    | +0                    | -0                           | -2                                             | +4                                             | -12.0%                            | 13                 |
| Social Care                              | 12                 | 12                 | 15                 | 16                 | 15                 | +4                    | -0                    | -0                           | +4                                             | +3                                             | +33.0%                            | 18                 |
| Pharmacy                                 | 7                  | 11                 | 10                 | 8                  | 7                  | -1                    | -2                    | -0                           | -4                                             | +0                                             | -34.6%                            | 10                 |
| Psychologists                            | 114                | 106                | 113                | 111                | 112                | +7                    | -2                    | +0                           | +5                                             | -3                                             | +5.1%                             | 120                |
| Social Workers                           | 76                 | 96                 | 100                | 103                | 102                | +4                    | +2                    | -2                           | +6                                             | +26                                            | +5.9%                             | 113                |
| H&SC, Other                              | 46                 | 52                 | 57                 | 61                 | 62                 | +5                    | +5                    | +1                           | +9                                             | +16                                            | +17.9%                            | 69                 |
| Health & Social Care Professionals       | 626                | 658                | 721                | 717                | 715                | +63                   | -6                    | -2                           | +57                                            | +90                                            | +8.6%                             | 824                |
| Management (VIII & above)                | 57                 | 74                 | 69                 | 68                 | 69                 | -6                    | +0                    | +0                           | -5                                             | +11                                            | -7.0%                             | 71                 |
| Administrative/ Supervisory (V to VII)   | 148                | 213                | 243                | 241                | 239                | +30                   | -3                    | -2                           | +26                                            | +91                                            | +12.3%                            | 252                |
| Clerical (III & IV)                      | 461                | 474                | 566                | 558                | 552                | +92                   | -14                   | -6                           | +78                                            | +91                                            | +16.4%                            | 634                |
| Management & Administrative              | 666                | 762                | 877                | 867                | 860                | +116                  | -17                   | -7                           | +99                                            | +194                                           | +13.0%                            | 957                |
| Support                                  | 87                 | 77                 | 82                 | 82                 | 86                 | +5                    | +4                    | +3                           | +8                                             | -1                                             | +10.9%                            | 105                |
| Maintenance/ Technical                   | 56                 | 50                 | 57                 | 57                 | 57                 | +7                    | -1                    | -1                           | +6                                             | +1                                             | +12.5%                            | 58                 |
| General Support                          | 142                | 128                | 139                | 140                | 142                | +12                   | +3                    | +3                           | +15                                            | -0                                             | +11.5%                            | 163                |
| Health Care Assistants                   | 949                | 886                | 873                | 863                | 862                | -13                   | -11                   | -1                           | -24                                            | -88                                            | -2.7%                             | 983                |
| Home Help                                | 418                | 415                | 417                | 416                | 415                | +2                    | -1                    | -1                           | +0                                             | -3                                             | +0.1%                             | 644                |
| Care, other                              | 146                | 190                | 184                | 186                | 187                | -6                    | +3                    | +1                           | -3                                             | +41                                            | -1.6%                             | 216                |
| Patient & Client Care                    | 1,514              | 1,491              | 1,473              | 1,465              | 1,464              | -18                   | -9                    | -1                           | -27                                            | -49                                            | -1.8%                             | 1,843              |