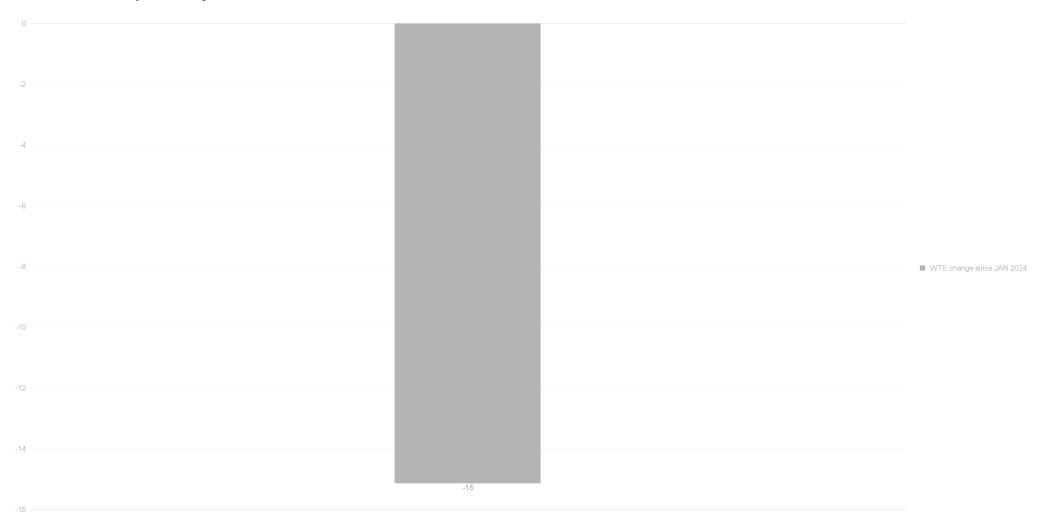

# **Employment Report by Care Group : FEB 2024**

| Care Group FEB 2024          | WTE DEC 2019 | WTE DEC<br>2022 | WTE DEC<br>2023 | WTE JAN<br>2024 | WTE FEB<br>2024 | WTE<br>Change<br>2023 | WTE<br>Change<br>2024 | WTE<br>Change<br>JAN 2024 | WTE<br>Change Dec<br>2022 to<br>FEB 2024 | WTE<br>Change Dec<br>2019 to<br>FEB 2024 | % WTE<br>Change Dec<br>2022 to<br>FEB 2024 | No.<br>FEB<br>2024 |
|------------------------------|--------------|-----------------|-----------------|-----------------|-----------------|-----------------------|-----------------------|---------------------------|------------------------------------------|------------------------------------------|--------------------------------------------|--------------------|
| Overall                      | 6,135        | 6,514           | 6,792           | 6,810           | 6,795           | +278                  | +3                    | -15                       | +281                                     | +660                                     | +4.3%                                      | 8,083              |
| Community Health & Wellbeing |              | 33              | 44              | 44              | 45              | +11                   | +1                    | +1                        | +12                                      | +45                                      | +38.1%                                     | 48                 |
| Mental Health                | 1,098        | 1,091           | 1,123           | 1,128           | 1,140           | +32                   | +18                   | +12                       | +50                                      | +42                                      | +4.6%                                      | 1,252              |
| Primary Care                 | 1,378        | 1,491           | 1,556           | 1,545           | 1,545           | +65                   | -11                   | +0                        | +54                                      | +167                                     | +3.6%                                      | 1,818              |
| Disabilities                 | 2,162        | 2,345           | 2,432           | 2,464           | 2,441           | +87                   | +9                    | -23                       | +95                                      | +279                                     | +4.1%                                      | 2,975              |
| Older People                 | 1,488        | 1,489           | 1,540           | 1,533           | 1,525           | +50                   | -14                   | -7                        | +36                                      | +37                                      | +2.4%                                      | 1,888              |
| CHO Operations               | 9            | 65              | 98              | 97              | 98              | +33                   | +1                    | +1                        | +34                                      | +90                                      | +52.4%                                     | 102                |
| Community Services           | 6,135        | 6,514           | 6,792           | 6,810           | 6,795           | +278                  | +3                    | -15                       | +281                                     | +660                                     | +4.3%                                      | 8,083              |

# **Employment Report by HSE/S38 : FEB 2024**

| Administration FEB 2024       | WTE DEC<br>2019 | WTE DEC<br>2022 | WTE DEC<br>2023 | WTE JAN<br>2024 | WTE FEB<br>2024 | WTE<br>Change<br>2023 | WTE<br>Change<br>2024 | WTE<br>Change<br>JAN 2024 | WTE<br>Change<br>Dec 2022<br>to FEB<br>2024 | WTE<br>Change<br>Dec 2019<br>to FEB<br>2024 | % WTE<br>Change<br>Dec 2022<br>to FEB<br>2024 | No.<br>FEB<br>2024 |
|-------------------------------|-----------------|-----------------|-----------------|-----------------|-----------------|-----------------------|-----------------------|---------------------------|---------------------------------------------|---------------------------------------------|-----------------------------------------------|--------------------|
| Overall                       | 6,135           | 6,514           | 6,792           | 6,810           | 6,795           | +278                  | +3                    | -15                       | +281                                        | +660                                        | +4.3%                                         | 8,083              |
| Health Service Executive      | 4,583           | 4,753           | 4,972           | 4,958           | 4,964           | +219                  | -8                    | +7                        | +211                                        | +381                                        | +4.4%                                         | 5,803              |
| Section 38 Voluntary Agencies | 1,552           | 1,761           | 1,820           | 1,852           | 1,830           | +59                   | +11                   | -22                       | +70                                         | +279                                        | +4.0%                                         | 2,280              |