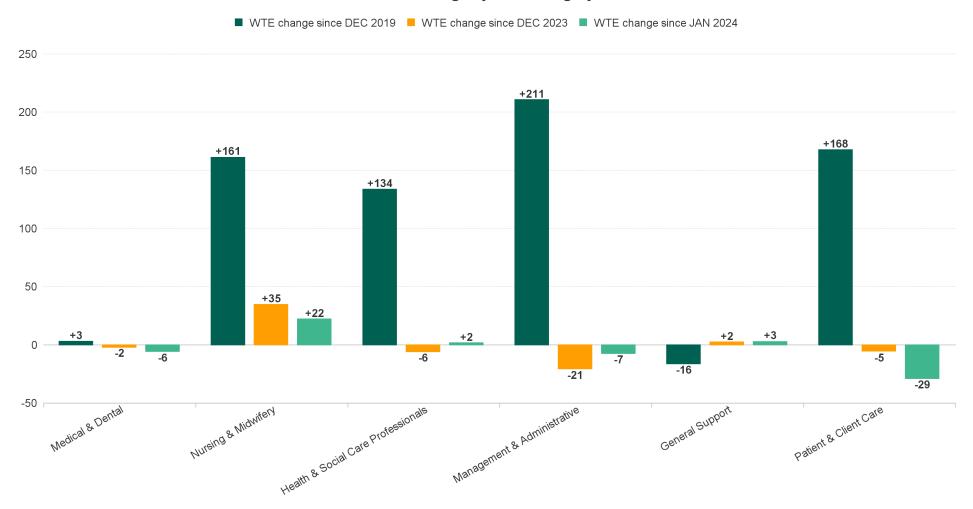

### WTE Change by Staff Category

Employment Report : FEB 2024

|                                          | 1, -3              |                    | - 1                |                    |                    |                       |                       |                           |                                             |                                             |                                               |                    |
|------------------------------------------|--------------------|--------------------|--------------------|--------------------|--------------------|-----------------------|-----------------------|---------------------------|---------------------------------------------|---------------------------------------------|-----------------------------------------------|--------------------|
| Employment by Staff Group FEB 2024       | WTE<br>DEC<br>2019 | WTE<br>DEC<br>2022 | WTE<br>DEC<br>2023 | WTE<br>JAN<br>2024 | WTE<br>FEB<br>2024 | WTE<br>Change<br>2023 | WTE<br>Change<br>2024 | WTE<br>Change<br>JAN 2024 | WTE<br>Change<br>Dec 2022<br>to FEB<br>2024 | WTE<br>Change<br>Dec 2019<br>to FEB<br>2024 | % WTE<br>Change<br>Dec 2022<br>to FEB<br>2024 | No.<br>FEB<br>2024 |
| Overall                                  | 6,135              | 6,514              | 6,792              | 6,810              | 6,795              | +278                  | +3                    | -15                       | +281                                        | +660                                        | +0                                            | 8,083              |
| Consultants                              | 42                 | 42                 | 43                 | 44                 | 45                 | +1                    | +2                    | +1                        | +3                                          | +3                                          | +0                                            | 49                 |
| Registrars                               | 106                | 122                | 121                | 117                | 110                | -2                    | -11                   | -7                        | -12                                         | +4                                          | 0                                             | 116                |
| SHO/ Interns                             | 38                 | 29                 | 37                 | 44                 | 44                 | +8                    | +8                    | +0                        | +16                                         | +6                                          | +1                                            | 46                 |
| Medical/ Dental, other                   | 72                 | 65                 | 63                 | 62                 | 62                 | -2                    | -1                    | +0                        | -3                                          | -10                                         | 0                                             | 82                 |
| Medical & Dental                         | 259                | 259                | 264                | 267                | 262                | +5                    | -2                    | -6                        | +3                                          | +3                                          | +0                                            | 293                |
| Nurse/ Midwife Manager                   | 372                | 376                | 385                | 382                | 377                | +9                    | -8                    | -5                        | +1                                          | +5                                          | +0                                            | 402                |
| Nurse/ Midwife Specialist & AN/MP        | 100                | 131                | 148                | 152                | 154                | +17                   | +6                    | +2                        | +23                                         | +54                                         | +0                                            | 168                |
| Staff Nurse/ Staff Midwife               | 998                | 1,023              | 1,041              | 1,041              | 1,038              | +18                   | -4                    | -3                        | +15                                         | +40                                         | +0                                            | 1,193              |
| Public Health Nurse                      | 199                | 220                | 215                | 215                | 218                | -6                    | +3                    | +3                        | -2                                          | +19                                         | 0                                             | 258                |
| Nursing/ Midwifery awaiting registration | 2                  | 9                  | 1                  | 1                  | 1                  | -8                    | 0                     | +0                        | -8                                          | -1                                          | -1                                            | 1                  |
| Post-registration Nurse/ Midwife Student | 2                  |                    | 5                  | 5                  | 5                  | +5                    | 0                     | +0                        | +5                                          | +3                                          | -1                                            | 5                  |
| Pre-registration Nursel Midwife Intern   | 1                  | 1                  | 3                  | 14                 | 40                 | +2                    | 37.08                 | +25                       | +39                                         | +39                                         | +79                                           | 74                 |
| Nursing/ Midwifery Student               | 4                  | 10                 | 9                  | 20                 | 46                 | -1                    | +37                   | +25                       | +36                                         | +41                                         | +4                                            | 80                 |
| Nursing/ Midwifery other                 | 9                  | 10                 | 11                 | 11                 | 11                 | +1                    | +0                    | 0                         | +1                                          | +2                                          | +0                                            | 12                 |
| Nursing & Midwifery                      | 1,682              | 1,770              | 1,809              | 1,821              | 1,843              | +38                   | +35                   | +22                       | +73                                         | +161                                        | +0                                            | 2,113              |
| Therapy Professions                      | 377                | 378                | 423                | 414                | 415                | +45                   | -9                    | +0                        | +36                                         | +38                                         | +0                                            | 491                |
| Health Science/ Diagnostics              | 7                  | 13                 | 11                 | 12                 | 12                 | -2                    | +0                    | 0                         | -2                                          | +4                                          | 0                                             | 13                 |
| Social Care                              | 368                | 421                | 422                | 419                | 423                | +1                    | +0                    | +3                        | +1                                          | +55                                         | +0                                            | 518                |
| Pharmacy                                 | 7                  | 11                 | 10                 | 8                  | 7                  | -1                    | -2                    | 0                         | -4                                          | +0                                          | 0                                             | 10                 |
| Psychologists                            | 120                | 111                | 117                | 115                | 115                | +6                    | -2                    | +0                        | +5                                          | -5                                          | +0                                            | 124                |
| Social Workers                           | 88                 | 108                | 112                | 115                | 113                | +4                    | +2                    | -2                        | +6                                          | +26                                         | +0                                            | 126                |
| H&SC, Other                              | 52                 | 61                 | 63                 | 67                 | 68                 | +3                    | +5                    | +1                        | +7                                          | +16                                         | +0                                            | 77                 |
| Health & Social Care Professionals       | 1,019              | 1,103              | 1,159              | 1,151              | 1,153              | +56                   | -6                    | +2                        | +50                                         | +134                                        | +0                                            | 1,359              |
| Management (VIII & above)                | 62                 | 84                 | 80                 | 79                 | 80                 | -5                    | +0                    | +0                        | -4                                          | +17                                         | 0                                             | 82                 |
| Administrative/ Supervisory (V to VII)   | 176                | 240                | 275                | 271                | 270                | +34                   | -5                    | -1                        | +30                                         | +94                                         | +0                                            | 286                |
| Clerical (III & IV)                      | 507                | 532                | 623                | 613                | 607                | +91                   | -16                   | -6                        | +75                                         | +100                                        | +0                                            | 701                |
| Management & Administrative              | 746                | 856                | 977                | 964                | 957                | +121                  | -21                   | -7                        | +100                                        | +211                                        | +0                                            | 1,069              |
| Support                                  | 127                | 105                | 106                | 106                | 109                | +1                    | +3                    | +3                        | +4                                          | -19                                         | +0                                            | 134                |
| Maintenance/ Technical                   | 69                 | 61                 | 71                 | 71                 | 71                 | +10                   | 0                     | 0                         | +10                                         | +2                                          | +0                                            | 73                 |
| General Support                          | 196                | 166                | 177                | 177                | 180                | +11                   | +2                    | +3                        | +14                                         | -16                                         | +0                                            | 207                |
| Health Care Assistants                   | 1,577              | 1,670              | 1,723              | 1,745              | 1,717              | +54                   | -6                    | -27                       | +47                                         | +140                                        | +0                                            | 2,083              |
| Home Help                                | 418                | 415                | 417                | 416                | 415                | +2                    | -1                    | -1                        | +0                                          | -3                                          | +0                                            | 644                |
| Care, other                              | 237                | 275                | 266                | 269                | 268                | -9                    | +2                    | -1                        | -6                                          | +31                                         | 0                                             | 315                |
| Patient & Client Care                    | 2,233              | 2,359              | 2,406              | 2,430              | 2,401              | +47                   | -5                    | -29                       | +42                                         | +168                                        | +0                                            | 3,042              |