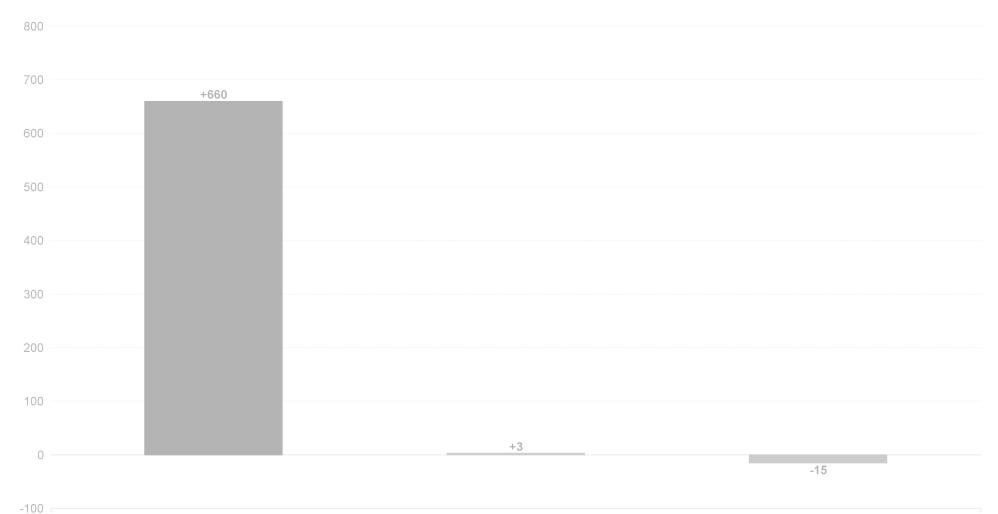

# **Employment Report by Care Group : FEB 2024**

| Care Group FEB 2024          | WTE DEC 2019 | WTE DEC<br>2022 | WTE DEC<br>2023 | WTE JAN<br>2024 | WTE FEB<br>2024 | WTE<br>Change<br>2023 | WTE<br>Change<br>2024 | WTE<br>Change<br>JAN 2024 | WTE<br>Change Dec<br>2022 to<br>FEB 2024 | WTE<br>Change Dec<br>2019 to<br>FEB 2024 | % WTE<br>Change Dec<br>2022 to<br>FEB 2024 | No.<br>FEB<br>2024 |
|------------------------------|--------------|-----------------|-----------------|-----------------|-----------------|-----------------------|-----------------------|---------------------------|------------------------------------------|------------------------------------------|--------------------------------------------|--------------------|
| Overall                      | 6,135        | 6,514           | 6,792           | 6,810           | 6,795           | +278                  | +3                    | -15                       | +281                                     | +660                                     | +4.3%                                      | 8,083              |
| Community Health & Wellbeing |              | 33              | 44              | 44              | 45              | +11                   | +1                    | +1                        | +12                                      | +45                                      | +38.1%                                     | 48                 |
| Mental Health                | 1,098        | 1,091           | 1,123           | 1,128           | 1,140           | +32                   | +18                   | +12                       | +50                                      | +42                                      | +4.6%                                      | 1,252              |
| Primary Care                 | 1,378        | 1,491           | 1,556           | 1,545           | 1,545           | +65                   | -11                   | +0                        | +54                                      | +167                                     | +3.6%                                      | 1,818              |
| Disabilities                 | 2,162        | 2,345           | 2,432           | 2,464           | 2,441           | +87                   | +9                    | -23                       | +95                                      | +279                                     | +4.1%                                      | 2,975              |
| Older People                 | 1,488        | 1,489           | 1,540           | 1,533           | 1,525           | +50                   | -14                   | -7                        | +36                                      | +37                                      | +2.4%                                      | 1,888              |
| CHO Operations               | 9            | 65              | 98              | 97              | 98              | +33                   | +1                    | +1                        | +34                                      | +90                                      | +52.4%                                     | 102                |
| Community Services           | 6,135        | 6,514           | 6,792           | 6,810           | 6,795           | +278                  | +3                    | -15                       | +281                                     | +660                                     | +4.3%                                      | 8,083              |

# **Employment Report by HSE/S38 : FEB 2024**

| Administration FEB 2024       | WTE DEC<br>2019 | WTE DEC<br>2022 | WTE DEC<br>2023 | WTE JAN<br>2024 | WTE FEB<br>2024 | WTE<br>Change<br>2023 | WTE<br>Change<br>2024 | WTE<br>Change<br>JAN 2024 | WTE<br>Change<br>Dec 2022<br>to FEB<br>2024 | WTE<br>Change<br>Dec 2019<br>to FEB<br>2024 | % WTE<br>Change<br>Dec 2022<br>to FEB<br>2024 | No.<br>FEB<br>2024 |
|-------------------------------|-----------------|-----------------|-----------------|-----------------|-----------------|-----------------------|-----------------------|---------------------------|---------------------------------------------|---------------------------------------------|-----------------------------------------------|--------------------|
| Overall                       | 6,135           | 6,514           | 6,792           | 6,810           | 6,795           | +278                  | +3                    | -15                       | +281                                        | +660                                        | +4.3%                                         | 8,083              |
| Health Service Executive      | 4,583           | 4,753           | 4,972           | 4,958           | 4,964           | +219                  | -8                    | +7                        | +211                                        | +381                                        | +4.4%                                         | 5,803              |
| Section 38 Voluntary Agencies | 1,552           | 1,761           | 1,820           | 1,852           | 1,830           | +59                   | +11                   | -22                       | +70                                         | +279                                        | +4.0%                                         | 2,280              |