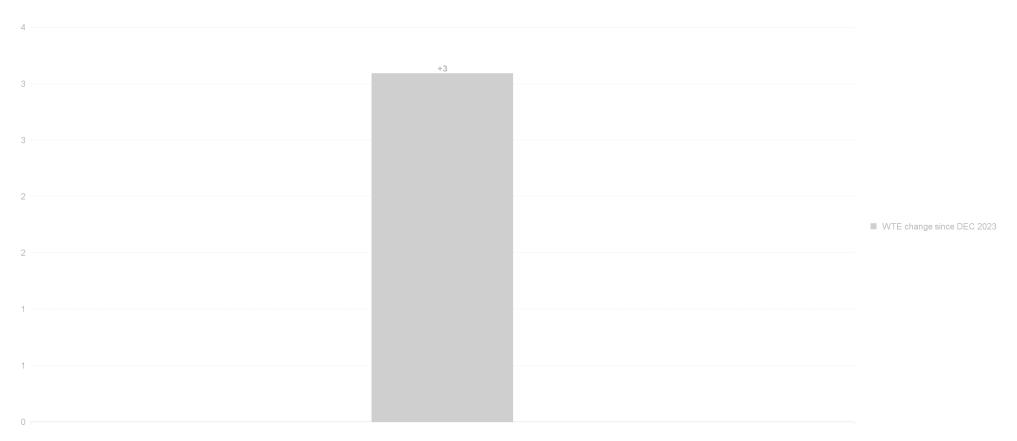

Employment Report : FEB 2024

|                                          | 1, -3              |                    | - 1                |                    |                    |                       |                       |                           |                                             |                                             |                                               |                    |
|------------------------------------------|--------------------|--------------------|--------------------|--------------------|--------------------|-----------------------|-----------------------|---------------------------|---------------------------------------------|---------------------------------------------|-----------------------------------------------|--------------------|
| Employment by Staff Group FEB 2024       | WTE<br>DEC<br>2019 | WTE<br>DEC<br>2022 | WTE<br>DEC<br>2023 | WTE<br>JAN<br>2024 | WTE<br>FEB<br>2024 | WTE<br>Change<br>2023 | WTE<br>Change<br>2024 | WTE<br>Change<br>JAN 2024 | WTE<br>Change<br>Dec 2022<br>to FEB<br>2024 | WTE<br>Change<br>Dec 2019<br>to FEB<br>2024 | % WTE<br>Change<br>Dec 2022<br>to FEB<br>2024 | No.<br>FEB<br>2024 |
| Overall                                  | 6,135              | 6,514              | 6,792              | 6,810              | 6,795              | +278                  | +3                    | -15                       | +281                                        | +660                                        | +0                                            | 8,083              |
| Consultants                              | 42                 | 42                 | 43                 | 44                 | 45                 | +1                    | +2                    | +1                        | +3                                          | +3                                          | +0                                            | 49                 |
| Registrars                               | 106                | 122                | 121                | 117                | 110                | -2                    | -11                   | -7                        | -12                                         | +4                                          | 0                                             | 116                |
| SHO/ Interns                             | 38                 | 29                 | 37                 | 44                 | 44                 | +8                    | +8                    | +0                        | +16                                         | +6                                          | +1                                            | 46                 |
| Medical/ Dental, other                   | 72                 | 65                 | 63                 | 62                 | 62                 | -2                    | -1                    | +0                        | -3                                          | -10                                         | 0                                             | 82                 |
| Medical & Dental                         | 259                | 259                | 264                | 267                | 262                | +5                    | -2                    | -6                        | +3                                          | +3                                          | +0                                            | 293                |
| Nurse/ Midwife Manager                   | 372                | 376                | 385                | 382                | 377                | +9                    | -8                    | -5                        | +1                                          | +5                                          | +0                                            | 402                |
| Nurse/ Midwife Specialist & AN/MP        | 100                | 131                | 148                | 152                | 154                | +17                   | +6                    | +2                        | +23                                         | +54                                         | +0                                            | 168                |
| Staff Nurse/ Staff Midwife               | 998                | 1,023              | 1,041              | 1,041              | 1,038              | +18                   | -4                    | -3                        | +15                                         | +40                                         | +0                                            | 1,193              |
| Public Health Nurse                      | 199                | 220                | 215                | 215                | 218                | -6                    | +3                    | +3                        | -2                                          | +19                                         | 0                                             | 258                |
| Nursing/ Midwifery awaiting registration | 2                  | 9                  | 1                  | 1                  | 1                  | -8                    | 0                     | +0                        | -8                                          | -1                                          | -1                                            | 1                  |
| Post-registration Nurse/ Midwife Student | 2                  |                    | 5                  | 5                  | 5                  | +5                    | 0                     | +0                        | +5                                          | +3                                          | -1                                            | 5                  |
| Pre-registration Nursel Midwife Intern   | 1                  | 1                  | 3                  | 14                 | 40                 | +2                    | 37.08                 | +25                       | +39                                         | +39                                         | +79                                           | 74                 |
| Nursing/ Midwifery Student               | 4                  | 10                 | 9                  | 20                 | 46                 | -1                    | +37                   | +25                       | +36                                         | +41                                         | +4                                            | 80                 |
| Nursing/ Midwifery other                 | 9                  | 10                 | 11                 | 11                 | 11                 | +1                    | +0                    | 0                         | +1                                          | +2                                          | +0                                            | 12                 |
| Nursing & Midwifery                      | 1,682              | 1,770              | 1,809              | 1,821              | 1,843              | +38                   | +35                   | +22                       | +73                                         | +161                                        | +0                                            | 2,113              |
| Therapy Professions                      | 377                | 378                | 423                | 414                | 415                | +45                   | -9                    | +0                        | +36                                         | +38                                         | +0                                            | 491                |
| Health Science/ Diagnostics              | 7                  | 13                 | 11                 | 12                 | 12                 | -2                    | +0                    | 0                         | -2                                          | +4                                          | 0                                             | 13                 |
| Social Care                              | 368                | 421                | 422                | 419                | 423                | +1                    | +0                    | +3                        | +1                                          | +55                                         | +0                                            | 518                |
| Pharmacy                                 | 7                  | 11                 | 10                 | 8                  | 7                  | -1                    | -2                    | 0                         | -4                                          | +0                                          | 0                                             | 10                 |
| Psychologists                            | 120                | 111                | 117                | 115                | 115                | +6                    | -2                    | +0                        | +5                                          | -5                                          | +0                                            | 124                |
| Social Workers                           | 88                 | 108                | 112                | 115                | 113                | +4                    | +2                    | -2                        | +6                                          | +26                                         | +0                                            | 126                |
| H&SC, Other                              | 52                 | 61                 | 63                 | 67                 | 68                 | +3                    | +5                    | +1                        | +7                                          | +16                                         | +0                                            | 77                 |
| Health & Social Care Professionals       | 1,019              | 1,103              | 1,159              | 1,151              | 1,153              | +56                   | -6                    | +2                        | +50                                         | +134                                        | +0                                            | 1,359              |
| Management (VIII & above)                | 62                 | 84                 | 80                 | 79                 | 80                 | -5                    | +0                    | +0                        | -4                                          | +17                                         | 0                                             | 82                 |
| Administrative/ Supervisory (V to VII)   | 176                | 240                | 275                | 271                | 270                | +34                   | -5                    | -1                        | +30                                         | +94                                         | +0                                            | 286                |
| Clerical (III & IV)                      | 507                | 532                | 623                | 613                | 607                | +91                   | -16                   | -6                        | +75                                         | +100                                        | +0                                            | 701                |
| Management & Administrative              | 746                | 856                | 977                | 964                | 957                | +121                  | -21                   | -7                        | +100                                        | +211                                        | +0                                            | 1,069              |
| Support                                  | 127                | 105                | 106                | 106                | 109                | +1                    | +3                    | +3                        | +4                                          | -19                                         | +0                                            | 134                |
| Maintenance/ Technical                   | 69                 | 61                 | 71                 | 71                 | 71                 | +10                   | 0                     | 0                         | +10                                         | +2                                          | +0                                            | 73                 |
| General Support                          | 196                | 166                | 177                | 177                | 180                | +11                   | +2                    | +3                        | +14                                         | -16                                         | +0                                            | 207                |
| Health Care Assistants                   | 1,577              | 1,670              | 1,723              | 1,745              | 1,717              | +54                   | -6                    | -27                       | +47                                         | +140                                        | +0                                            | 2,083              |
| Home Help                                | 418                | 415                | 417                | 416                | 415                | +2                    | -1                    | -1                        | +0                                          | -3                                          | +0                                            | 644                |
| Care, other                              | 237                | 275                | 266                | 269                | 268                | -9                    | +2                    | -1                        | -6                                          | +31                                         | 0                                             | 315                |
| Patient & Client Care                    | 2,233              | 2,359              | 2,406              | 2,430              | 2,401              | +47                   | -5                    | -29                       | +42                                         | +168                                        | +0                                            | 3,042              |

### WTE Change by Staff Category