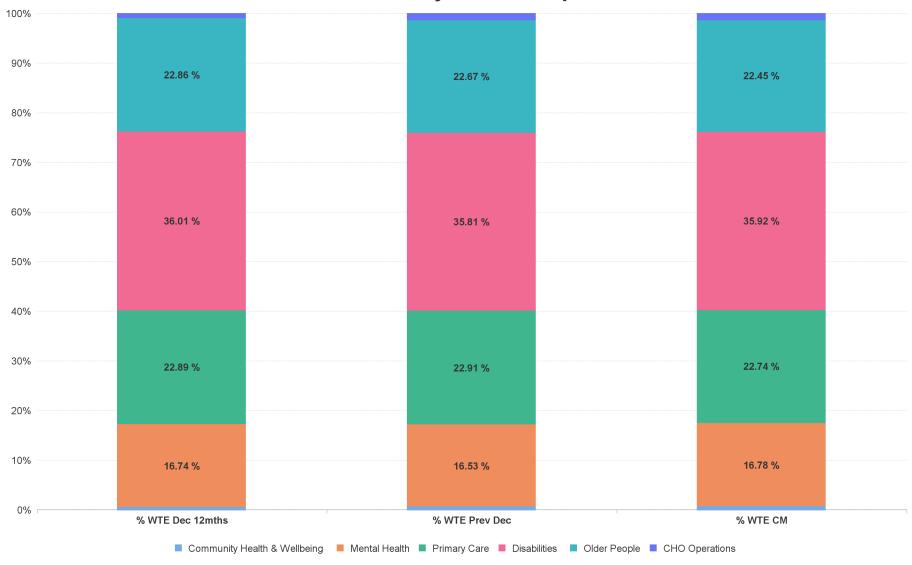

# % Total by Care Group

# **Employment Report by Care Group : FEB 2024**

| Care Group FEB 2024          | WTE DEC 2019 | WTE DEC<br>2022 | WTE DEC<br>2023 | WTE JAN<br>2024 | WTE FEB<br>2024 | WTE<br>Change<br>2023 | WTE<br>Change<br>2024 | WTE<br>Change<br>JAN 2024 | WTE<br>Change Dec<br>2022 to<br>FEB 2024 | WTE<br>Change Dec<br>2019 to<br>FEB 2024 | % WTE<br>Change Dec<br>2022 to<br>FEB 2024 | No.<br>FEB<br>2024 |
|------------------------------|--------------|-----------------|-----------------|-----------------|-----------------|-----------------------|-----------------------|---------------------------|------------------------------------------|------------------------------------------|--------------------------------------------|--------------------|
| Overall                      | 6,135        | 6,514           | 6,792           | 6,810           | 6,795           | +278                  | +3                    | -15                       | +281                                     | +660                                     | +4.3%                                      | 8,083              |
| Community Health & Wellbeing |              | 33              | 44              | 44              | 45              | +11                   | +1                    | +1                        | +12                                      | +45                                      | +38.1%                                     | 48                 |
| Mental Health                | 1,098        | 1,091           | 1,123           | 1,128           | 1,140           | +32                   | +18                   | +12                       | +50                                      | +42                                      | +4.6%                                      | 1,252              |
| Primary Care                 | 1,378        | 1,491           | 1,556           | 1,545           | 1,545           | +65                   | -11                   | +0                        | +54                                      | +167                                     | +3.6%                                      | 1,818              |
| Disabilities                 | 2,162        | 2,345           | 2,432           | 2,464           | 2,441           | +87                   | +9                    | -23                       | +95                                      | +279                                     | +4.1%                                      | 2,975              |
| Older People                 | 1,488        | 1,489           | 1,540           | 1,533           | 1,525           | +50                   | -14                   | -7                        | +36                                      | +37                                      | +2.4%                                      | 1,888              |
| CHO Operations               | 9            | 65              | 98              | 97              | 98              | +33                   | +1                    | +1                        | +34                                      | +90                                      | +52.4%                                     | 102                |
| Community Services           | 6,135        | 6,514           | 6,792           | 6,810           | 6,795           | +278                  | +3                    | -15                       | +281                                     | +660                                     | +4.3%                                      | 8,083              |