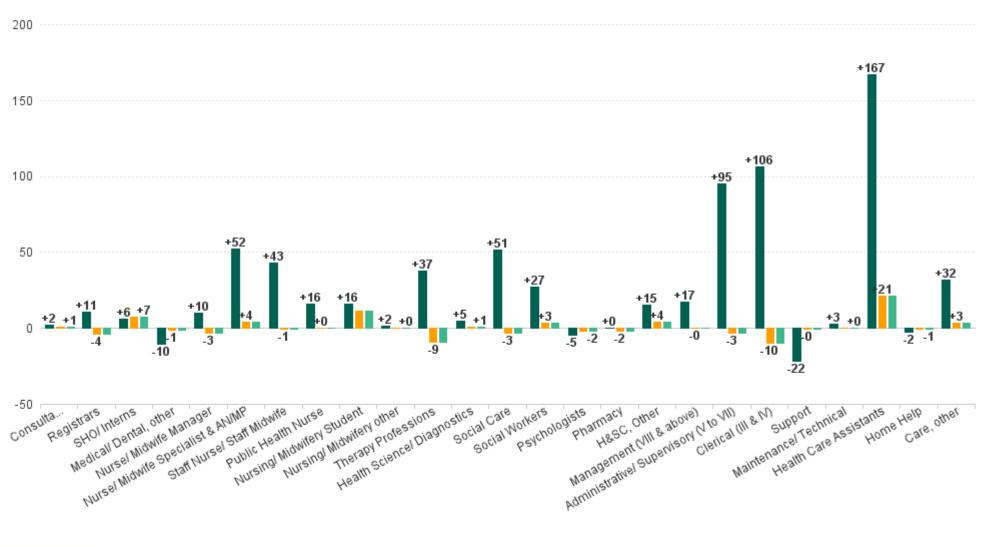

## **Employment Report : JAN 2024**

| Employment by Staff Group JAN 2024       | WTE<br>DEC<br>2019 | WTE<br>DEC<br>2022 | WTE<br>DEC<br>2023(1) | WTE<br>JAN<br>2024 | WTE<br>change<br>since<br>DEC 2019 | % WTE<br>Change<br>since Dec<br>2019 | WTE<br>change<br>since<br>DEC 2023<br>(1) | % WTE<br>Change<br>since Dec<br>2023 | WTE<br>change<br>since<br>DEC 2022 | No.<br>JAN<br>2024 |
|------------------------------------------|--------------------|--------------------|-----------------------|--------------------|------------------------------------|--------------------------------------|-------------------------------------------|--------------------------------------|------------------------------------|--------------------|
| Overall                                  | 6,135              | 6,514              | 6,792                 | 6,810              | +675                               | +11.0%                               | +18                                       | +0.3%                                | +296                               | 8,080              |
| Consultants                              | 42                 | 42                 | 43                    | 44                 | +2                                 | +4.8%                                | +1                                        | +2.0%                                | +2                                 | 47                 |
| Registrars                               | 106                | 122                | 121                   | 117                | +11                                | +10.2%                               | -4                                        | -3.2%                                | -6                                 | 121                |
| SHO/ Interns                             | 38                 | 29                 | 37                    | 44                 | +6                                 | +16.6%                               | +7                                        | +20.1%                               | +15                                | 45                 |
| Medical/ Dental, other                   | 72                 | 65                 | 63                    | 62                 | -10                                | -14.5%                               | -1                                        | -1.4%                                | -3                                 | 82                 |
| Medical & Dental                         | 259                | 259                | 264                   | 267                | +9                                 | +3.3%                                | +3                                        | +1.3%                                | +9                                 | 295                |
| Nurse/ Midwife Manager                   | 372                | 376                | 385                   | 382                | +10                                | +2.8%                                | -3                                        | -0.8%                                | +6                                 | 407                |
| Nurse/ Midwife Specialist & AN/MP        | 100                | 131                | 148                   | 152                | +52                                | +52.2%                               | +4                                        | +2.7%                                | +21                                | 165                |
| Staff Nurse/ Staff Midwife               | 998                | 1,023              | 1,041                 | 1,041              | +43                                | +4.3%                                | -1                                        | 0.0%                                 | +18                                | 1,192              |
| Public Health Nurse                      | 199                | 220                | 215                   | 215                | +16                                | +8.0%                                | +0                                        | +0.2%                                | -5                                 | 255                |
| Nursing/ Midwifery awaiting registration | 2                  | 9                  | 1                     | 1                  | -1                                 | -50.0%                               | +0                                        | +0.0%                                | -8                                 | 1                  |
| Post-registration Nurse/ Midwife Student | 2                  |                    | 5                     | 5                  | +3                                 | +152.5%                              | +0                                        | +0.0%                                | +5                                 | 5                  |
| Pre-registration Nurse/ Midwife Intern   | 1                  | 1                  | 3                     | 14                 | +14                                | +2,777.0%                            | +12                                       | +419.3%                              | +14                                | 49                 |
| Nursing/ Midwifery Student               | 4                  | 10                 | 9                     | 20                 | +16                                | +355.0%                              | +12                                       | +132.4%                              | +11                                | 55                 |
| Nursing/ Midwifery other                 | 9                  | 10                 | 11                    | 11                 | +2                                 | +16.8%                               | +0                                        | +0.8%                                | +1                                 | 12                 |
| Nursing & Midwifery                      | 1,682              | 1,770              | 1,809                 | 1,821              | +139                               | +8.2%                                | +12                                       | +0.7%                                | +50                                | 2,086              |
| Therapy Professions                      | 377                | 378                | 423                   | 414                | +37                                | +9.9%                                | -9                                        | -2.1%                                | +36                                | 494                |
| Health Science/ Diagnostics              | 7                  | 13                 | 11                    | 12                 | +5                                 | +66.9%                               | +1                                        | +7.1%                                | -1                                 | 13                 |
| Social Care                              | 368                | 421                | 422                   | 419                | +51                                | +14.0%                               | -3                                        | -0.7%                                | -2                                 | 508                |
| Pharmacy                                 | 7                  | 11                 | 10                    | 8                  | +0                                 | +5.8%                                | -2                                        | -21.1%                               | -4                                 | 12                 |
| Psychologists                            | 120                | 111                | 117                   | 115                | -5                                 | -4.0%                                | -2                                        | -1.5%                                | +4                                 | 126                |
| Social Workers                           | 88                 | 108                | 112                   | 115                | +27                                | +31.3%                               | +3                                        | +3.0%                                | +7                                 | 127                |
| H&SC, Other                              | 52                 | 61                 | 63                    | 67                 | +15                                | +28.9%                               | +4                                        | +6.4%                                | +7                                 | 77                 |
| Health & Social Care Professionals       | 1,019              | 1,103              | 1,159                 | 1,151              | +132                               | +12.9%                               | -8                                        | -0.7%                                | +48                                | 1,357              |
| Management (VIII & above)                | 62                 | 84                 | 80                    | 79                 | +17                                | +27.3%                               | 0                                         | -0.2%                                | -5                                 | 82                 |
| Administrative/ Supervisory (V to VII)   | 176                | 240                | 275                   | 271                | +95                                | +53.8%                               | -3                                        | -1.2%                                | +31                                | 289                |
| Clerical (III & IV)                      | 507                | 532                | 623                   | 613                | +106                               | +21.0%                               | -10                                       | -1.5%                                | +81                                | 710                |
| Management & Administrative              | 746                | 856                | 977                   | 964                | +218                               | +29.3%                               | -13                                       | -1.3%                                | +108                               | 1,081              |
| Support                                  | 127                | 105                | 106                   | 106                | -22                                | -16.9%                               | 0                                         | -0.3%                                | +1                                 | 133                |
| Maintenance/ Technical                   | 69                 | 61                 | 71                    | 71                 | +3                                 | +3.8%                                | +0                                        | +0.1%                                | +10                                | 72                 |
| General Support                          | 196                | 166                | 177                   | 177                | -19                                | -9.7%                                | 0                                         | -0.1%                                | +11                                | 205                |
| Health Care Assistants                   | 1,577              | 1,670              | 1,723                 | 1,745              | +167                               | +10.6%                               | +21                                       | +1.2%                                | +75                                | 2,099              |
| Home Help                                | 418                | 415                | 417                   | 416                | -2                                 | -0.6%                                | -1                                        | -0.2%                                | +1                                 | 641                |
| Care, other                              | 237                | 275                | 266                   | 269                | +32                                | +13.4%                               | +3                                        | +1.2%                                | -5                                 | 316                |
| Patient & Client Care                    | 2,233              | 2,359              | 2,406                 | 2,430              | +197                               | +8.8%                                | +24                                       | +1.0%                                | +70                                | 3,056              |