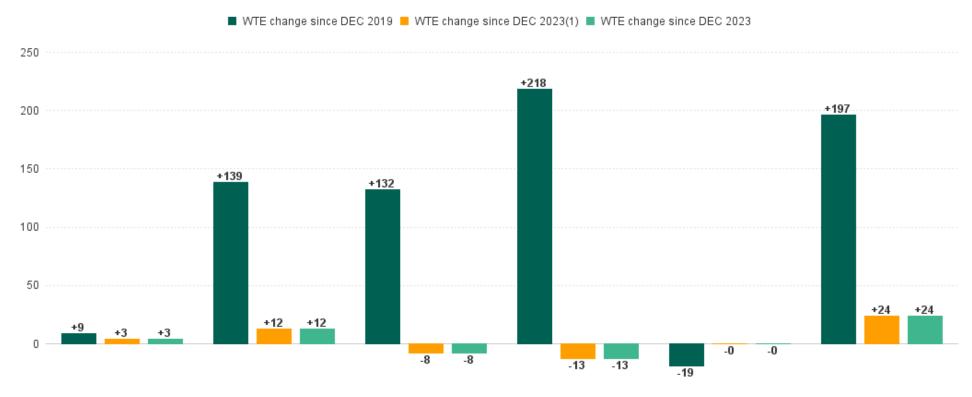

## **Employment Report : JAN 2024**

| Employment by Staff Group JAN 2024       | WTE<br>DEC<br>2019 | WTE<br>DEC<br>2022 | WTE<br>DEC<br>2023(1) | WTE<br>JAN<br>2024 | WTE<br>change<br>since<br>DEC 2019 | % WTE<br>Change<br>since Dec<br>2019 | WTE<br>change<br>since<br>DEC 2023<br>(1) | % WTE<br>Change<br>since Dec<br>2023 | WTE<br>change<br>since<br>DEC 2022 | No.<br>JAN<br>2024 |
|------------------------------------------|--------------------|--------------------|-----------------------|--------------------|------------------------------------|--------------------------------------|-------------------------------------------|--------------------------------------|------------------------------------|--------------------|
| Overall                                  | 6,135              | 6,514              | 6,792                 | 6,810              | +675                               | +11.0%                               | +18                                       | +0.3%                                | +296                               | 8,080              |
| Consultants                              | 42                 | 42                 | 43                    | 44                 | +2                                 | +4.8%                                | +1                                        | +2.0%                                | +2                                 | 47                 |
| Registrars                               | 106                | 122                | 121                   | 117                | +11                                | +10.2%                               | -4                                        | -3.2%                                | -6                                 | 121                |
| SHO/ Interns                             | 38                 | 29                 | 37                    | 44                 | +6                                 | +16.6%                               | +7                                        | +20.1%                               | +15                                | 45                 |
| Medical/ Dental, other                   | 72                 | 65                 | 63                    | 62                 | -10                                | -14.5%                               | -1                                        | -1.4%                                | -3                                 | 82                 |
| Medical & Dental                         | 259                | 259                | 264                   | 267                | +9                                 | +3.3%                                | +3                                        | +1.3%                                | +9                                 | 295                |
| Nurse/ Midwife Manager                   | 372                | 376                | 385                   | 382                | +10                                | +2.8%                                | -3                                        | -0.8%                                | +6                                 | 407                |
| Nurse/ Midwife Specialist & AN/MP        | 100                | 131                | 148                   | 152                | +52                                | +52.2%                               | +4                                        | +2.7%                                | +21                                | 165                |
| Staff Nurse/ Staff Midwife               | 998                | 1,023              | 1,041                 | 1,041              | +43                                | +4.3%                                | -1                                        | 0.0%                                 | +18                                | 1,192              |
| Public Health Nurse                      | 199                | 220                | 215                   | 215                | +16                                | +8.0%                                | +0                                        | +0.2%                                | -5                                 | 255                |
| Nursing/ Midwifery awaiting registration | 2                  | 9                  | 1                     | 1                  | -1                                 | -50.0%                               | +0                                        | +0.0%                                | -8                                 | 1                  |
| Post-registration Nurse/ Midwife Student | 2                  |                    | 5                     | 5                  | +3                                 | +152.5%                              | +0                                        | +0.0%                                | +5                                 | 5                  |
| Pre-registration Nurse/ Midwife Intern   | 1                  | 1                  | 3                     | 14                 | +14                                | +2,777.0%                            | +12                                       | +419.3%                              | +14                                | 49                 |
| Nursing/ Midwifery Student               | 4                  | 10                 | 9                     | 20                 | +16                                | +355.0%                              | +12                                       | +132.4%                              | +11                                | 55                 |
| Nursing/ Midwifery other                 | 9                  | 10                 | 11                    | 11                 | +2                                 | +16.8%                               | +0                                        | +0.8%                                | +1                                 | 12                 |
| Nursing & Midwifery                      | 1,682              | 1,770              | 1,809                 | 1,821              | +139                               | +8.2%                                | +12                                       | +0.7%                                | +50                                | 2,086              |
| Therapy Professions                      | 377                | 378                | 423                   | 414                | +37                                | +9.9%                                | -9                                        | -2.1%                                | +36                                | 494                |
| Health Science/ Diagnostics              | 7                  | 13                 | 11                    | 12                 | +5                                 | +66.9%                               | +1                                        | +7.1%                                | -1                                 | 13                 |
| Social Care                              | 368                | 421                | 422                   | 419                | +51                                | +14.0%                               | -3                                        | -0.7%                                | -2                                 | 508                |
| Pharmacy                                 | 7                  | 11                 | 10                    | 8                  | +0                                 | +5.8%                                | -2                                        | -21.1%                               | -4                                 | 12                 |
| Psychologists                            | 120                | 111                | 117                   | 115                | -5                                 | -4.0%                                | -2                                        | -1.5%                                | +4                                 | 126                |
| Social Workers                           | 88                 | 108                | 112                   | 115                | +27                                | +31.3%                               | +3                                        | +3.0%                                | +7                                 | 127                |
| H&SC, Other                              | 52                 | 61                 | 63                    | 67                 | +15                                | +28.9%                               | +4                                        | +6.4%                                | +7                                 | 77                 |
| Health & Social Care Professionals       | 1,019              | 1,103              | 1,159                 | 1,151              | +132                               | +12.9%                               | -8                                        | -0.7%                                | +48                                | 1,357              |
| Management (VIII & above)                | 62                 | 84                 | 80                    | 79                 | +17                                | +27.3%                               | 0                                         | -0.2%                                | -5                                 | 82                 |
| Administrative/ Supervisory (V to VII)   | 176                | 240                | 275                   | 271                | +95                                | +53.8%                               | -3                                        | -1.2%                                | +31                                | 289                |
| Clerical (III & IV)                      | 507                | 532                | 623                   | 613                | +106                               | +21.0%                               | -10                                       | -1.5%                                | +81                                | 710                |
| Management & Administrative              | 746                | 856                | 977                   | 964                | +218                               | +29.3%                               | -13                                       | -1.3%                                | +108                               | 1,081              |
| Support                                  | 127                | 105                | 106                   | 106                | -22                                | -16.9%                               | 0                                         | -0.3%                                | +1                                 | 133                |
| Maintenance/ Technical                   | 69                 | 61                 | 71                    | 71                 | +3                                 | +3.8%                                | +0                                        | +0.1%                                | +10                                | 72                 |
| General Support                          | 196                | 166                | 177                   | 177                | -19                                | -9.7%                                | 0                                         | -0.1%                                | +11                                | 205                |
| Health Care Assistants                   | 1,577              | 1,670              | 1,723                 | 1,745              | +167                               | +10.6%                               | +21                                       | +1.2%                                | +75                                | 2,099              |
| Home Help                                | 418                | 415                | 417                   | 416                | -2                                 | -0.6%                                | -1                                        | -0.2%                                | +1                                 | 641                |
| Care, other                              | 237                | 275                | 266                   | 269                | +32                                | +13.4%                               | +3                                        | +1.2%                                | -5                                 | 316                |
| Patient & Client Care                    | 2,233              | 2,359              | 2,406                 | 2,430              | +197                               | +8.8%                                | +24                                       | +1.0%                                | +70                                | 3,056              |

## WTE Change by Staff Category

-50 Medical & Dental Nursing & Midwiteri Health & Social Care Professionals Health & Social Care Professionals Management & Administrative Management & Administrative Patient & Client Care Patient & Client Care