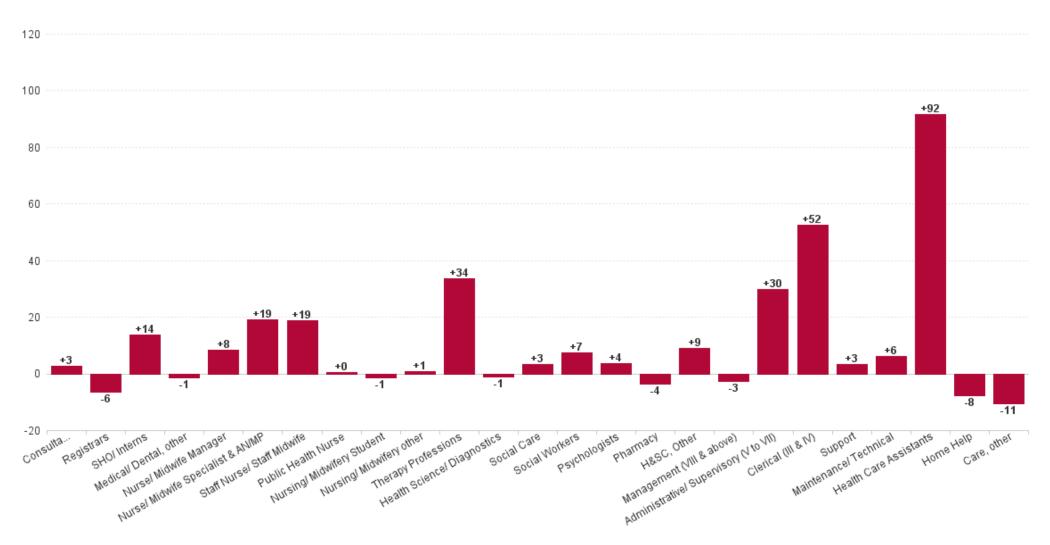

## **Employment Report : JAN 2024**

| Employment by Staff Group JAN 2024       | WTE<br>DEC<br>2019 | WTE<br>DEC<br>2022 | WTE<br>DEC<br>2023(1) | WTE<br>JAN<br>2024 | WTE<br>change<br>since<br>DEC 2019 | % WTE<br>Change<br>since Dec<br>2019 | WTE<br>change<br>since<br>DEC 2023<br>(1) | % WTE<br>Change<br>since Dec<br>2023 | WTE<br>change<br>since<br>DEC 2022 | No.<br>JAN<br>2024 |
|------------------------------------------|--------------------|--------------------|-----------------------|--------------------|------------------------------------|--------------------------------------|-------------------------------------------|--------------------------------------|------------------------------------|--------------------|
| Overall                                  | 6,135              | 6,514              | 6,792                 | 6,810              | +675                               | +11.0%                               | +18                                       | +0.3%                                | +296                               | 8,080              |
| Consultants                              | 42                 | 42                 | 43                    | 44                 | +2                                 | +4.8%                                | +1                                        | +2.0%                                | +2                                 | 47                 |
| Registrars                               | 106                | 122                | 121                   | 117                | +11                                | +10.2%                               | -4                                        | -3.2%                                | -6                                 | 121                |
| SHO/ Interns                             | 38                 | 29                 | 37                    | 44                 | +6                                 | +16.6%                               | +7                                        | +20.1%                               | +15                                | 45                 |
| Medical/ Dental, other                   | 72                 | 65                 | 63                    | 62                 | -10                                | -14.5%                               | -1                                        | -1.4%                                | -3                                 | 82                 |
| Medical & Dental                         | 259                | 259                | 264                   | 267                | +9                                 | +3.3%                                | +3                                        | +1.3%                                | +9                                 | 295                |
| Nurse/ Midwife Manager                   | 372                | 376                | 385                   | 382                | +10                                | +2.8%                                | -3                                        | -0.8%                                | +6                                 | 407                |
| Nurse/ Midwife Specialist & AN/MP        | 100                | 131                | 148                   | 152                | +52                                | +52.2%                               | +4                                        | +2.7%                                | +21                                | 165                |
| Staff Nurse/ Staff Midwife               | 998                | 1,023              | 1,041                 | 1,041              | +43                                | +4.3%                                | -1                                        | 0.0%                                 | +18                                | 1,192              |
| Public Health Nurse                      | 199                | 220                | 215                   | 215                | +16                                | +8.0%                                | +0                                        | +0.2%                                | -5                                 | 255                |
| Nursing/ Midwifery awaiting registration | 2                  | 9                  | 1                     | 1                  | -1                                 | -50.0%                               | +0                                        | +0.0%                                | -8                                 | 1                  |
| Post-registration Nurse/ Midwife Student | 2                  |                    | 5                     | 5                  | +3                                 | +152.5%                              | +0                                        | +0.0%                                | +5                                 | 5                  |
| Pre-registration Nurse/ Midwife Intern   | 1                  | 1                  | 3                     | 14                 | +14                                | +2,777.0%                            | +12                                       | +419.3%                              | +14                                | 49                 |
| Nursing/ Midwifery Student               | 4                  | 10                 | 9                     | 20                 | +16                                | +355.0%                              | +12                                       | +132.4%                              | +11                                | 55                 |
| Nursing/ Midwifery other                 | 9                  | 10                 | 11                    | 11                 | +2                                 | +16.8%                               | +0                                        | +0.8%                                | +1                                 | 12                 |
| Nursing & Midwifery                      | 1,682              | 1,770              | 1,809                 | 1,821              | +139                               | +8.2%                                | +12                                       | +0.7%                                | +50                                | 2,086              |
| Therapy Professions                      | 377                | 378                | 423                   | 414                | +37                                | +9.9%                                | -9                                        | -2.1%                                | +36                                | 494                |
| Health Science/ Diagnostics              | 7                  | 13                 | 11                    | 12                 | +5                                 | +66.9%                               | +1                                        | +7.1%                                | -1                                 | 13                 |
| Social Care                              | 368                | 421                | 422                   | 419                | +51                                | +14.0%                               | -3                                        | -0.7%                                | -2                                 | 508                |
| Pharmacy                                 | 7                  | 11                 | 10                    | 8                  | +0                                 | +5.8%                                | -2                                        | -21.1%                               | -4                                 | 12                 |
| Psychologists                            | 120                | 111                | 117                   | 115                | -5                                 | -4.0%                                | -2                                        | -1.5%                                | +4                                 | 126                |
| Social Workers                           | 88                 | 108                | 112                   | 115                | +27                                | +31.3%                               | +3                                        | +3.0%                                | +7                                 | 127                |
| H&SC, Other                              | 52                 | 61                 | 63                    | 67                 | +15                                | +28.9%                               | +4                                        | +6.4%                                | +7                                 | 77                 |
| Health & Social Care Professionals       | 1,019              | 1,103              | 1,159                 | 1,151              | +132                               | +12.9%                               | -8                                        | -0.7%                                | +48                                | 1,357              |
| Management (VIII & above)                | 62                 | 84                 | 80                    | 79                 | +17                                | +27.3%                               | 0                                         | -0.2%                                | -5                                 | 82                 |
| Administrative/ Supervisory (V to VII)   | 176                | 240                | 275                   | 271                | +95                                | +53.8%                               | -3                                        | -1.2%                                | +31                                | 289                |
| Clerical (III & IV)                      | 507                | 532                | 623                   | 613                | +106                               | +21.0%                               | -10                                       | -1.5%                                | +81                                | 710                |
| Management & Administrative              | 746                | 856                | 977                   | 964                | +218                               | +29.3%                               | -13                                       | -1.3%                                | +108                               | 1,081              |
| Support                                  | 127                | 105                | 106                   | 106                | -22                                | -16.9%                               | 0                                         | -0.3%                                | +1                                 | 133                |
| Maintenance/ Technical                   | 69                 | 61                 | 71                    | 71                 | +3                                 | +3.8%                                | +0                                        | +0.1%                                | +10                                | 72                 |
| General Support                          | 196                | 166                | 177                   | 177                | -19                                | -9.7%                                | 0                                         | -0.1%                                | +11                                | 205                |
| Health Care Assistants                   | 1,577              | 1,670              | 1,723                 | 1,745              | +167                               | +10.6%                               | +21                                       | +1.2%                                | +75                                | 2,099              |
| Home Help                                | 418                | 415                | 417                   | 416                | -2                                 | -0.6%                                | -1                                        | -0.2%                                | +1                                 | 641                |
| Care, other                              | 237                | 275                | 266                   | 269                | +32                                | +13.4%                               | +3                                        | +1.2%                                | -5                                 | 316                |
| Patient & Client Care                    | 2,233              | 2,359              | 2,406                 | 2,430              | +197                               | +8.8%                                | +24                                       | +1.0%                                | +70                                | 3,056              |