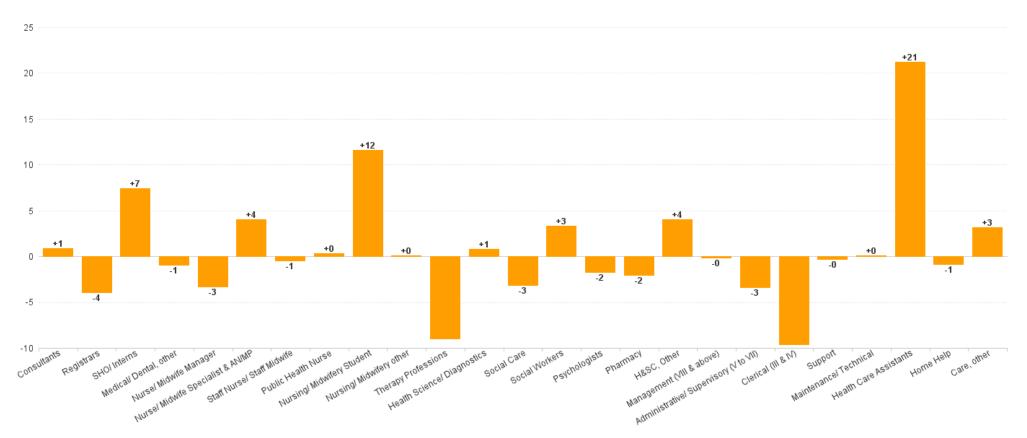

## **Employment Report : JAN 2024**

| Employment by Staff Group JAN 2024       | WTE<br>DEC<br>2019 | WTE<br>DEC<br>2022 | WTE<br>DEC<br>2023(1) | WTE<br>JAN<br>2024 | WTE<br>change<br>since<br>DEC 2019 | % WTE<br>Change<br>since Dec<br>2019 | WTE<br>change<br>since<br>DEC 2023<br>(1) | % WTE<br>Change<br>since Dec<br>2023 | WTE<br>change<br>since<br>DEC 2022 | No.<br>JAN<br>2024 |
|------------------------------------------|--------------------|--------------------|-----------------------|--------------------|------------------------------------|--------------------------------------|-------------------------------------------|--------------------------------------|------------------------------------|--------------------|
| Overall                                  | 6,135              | 6,514              | 6,792                 | 6,810              | +675                               | +11.0%                               | +18                                       | +0.3%                                | +296                               | 8,080              |
| Consultants                              | 42                 | 42                 | 43                    | 44                 | +2                                 | +4.8%                                | +1                                        | +2.0%                                | +2                                 | 47                 |
| Registrars                               | 106                | 122                | 121                   | 117                | +11                                | +10.2%                               | -4                                        | -3.2%                                | -6                                 | 121                |
| SHO/ Interns                             | 38                 | 29                 | 37                    | 44                 | +6                                 | +16.6%                               | +7                                        | +20.1%                               | +15                                | 45                 |
| Medical/ Dental, other                   | 72                 | 65                 | 63                    | 62                 | -10                                | -14.5%                               | -1                                        | -1.4%                                | -3                                 | 82                 |
| Medical & Dental                         | 259                | 259                | 264                   | 267                | +9                                 | +3.3%                                | +3                                        | +1.3%                                | +9                                 | 295                |
| Nurse/ Midwife Manager                   | 372                | 376                | 385                   | 382                | +10                                | +2.8%                                | -3                                        | -0.8%                                | +6                                 | 407                |
| Nurse/ Midwife Specialist & AN/MP        | 100                | 131                | 148                   | 152                | +52                                | +52.2%                               | +4                                        | +2.7%                                | +21                                | 165                |
| Staff Nurse/ Staff Midwife               | 998                | 1,023              | 1,041                 | 1,041              | +43                                | +4.3%                                | -1                                        | 0.0%                                 | +18                                | 1,192              |
| Public Health Nurse                      | 199                | 220                | 215                   | 215                | +16                                | +8.0%                                | +0                                        | +0.2%                                | -5                                 | 255                |
| Nursing/ Midwifery awaiting registration | 2                  | 9                  | 1                     | 1                  | -1                                 | -50.0%                               | +0                                        | +0.0%                                | -8                                 | 1                  |
| Post-registration Nurse/ Midwife Student | 2                  |                    | 5                     | 5                  | +3                                 | +152.5%                              | +0                                        | +0.0%                                | +5                                 | 5                  |
| Pre-registration Nurse/ Midwife Intern   | 1                  | 1                  | 3                     | 14                 | +14                                | +2,777.0%                            | +12                                       | +419.3%                              | +14                                | 49                 |
| Nursing/ Midwifery Student               | 4                  | 10                 | 9                     | 20                 | +16                                | +355.0%                              | +12                                       | +132.4%                              | +11                                | 55                 |
| Nursing/ Midwifery other                 | 9                  | 10                 | 11                    | 11                 | +2                                 | +16.8%                               | +0                                        | +0.8%                                | +1                                 | 12                 |
| Nursing & Midwifery                      | 1,682              | 1,770              | 1,809                 | 1,821              | +139                               | +8.2%                                | +12                                       | +0.7%                                | +50                                | 2,086              |
| Therapy Professions                      | 377                | 378                | 423                   | 414                | +37                                | +9.9%                                | -9                                        | -2.1%                                | +36                                | 494                |
| Health Science/ Diagnostics              | 7                  | 13                 | 11                    | 12                 | +5                                 | +66.9%                               | +1                                        | +7.1%                                | -1                                 | 13                 |
| Social Care                              | 368                | 421                | 422                   | 419                | +51                                | +14.0%                               | -3                                        | -0.7%                                | -2                                 | 508                |
| Pharmacy                                 | 7                  | 11                 | 10                    | 8                  | +0                                 | +5.8%                                | -2                                        | -21.1%                               | -4                                 | 12                 |
| Psychologists                            | 120                | 111                | 117                   | 115                | -5                                 | -4.0%                                | -2                                        | -1.5%                                | +4                                 | 126                |
| Social Workers                           | 88                 | 108                | 112                   | 115                | +27                                | +31.3%                               | +3                                        | +3.0%                                | +7                                 | 127                |
| H&SC, Other                              | 52                 | 61                 | 63                    | 67                 | +15                                | +28.9%                               | +4                                        | +6.4%                                | +7                                 | 77                 |
| Health & Social Care Professionals       | 1,019              | 1,103              | 1,159                 | 1,151              | +132                               | +12.9%                               | -8                                        | -0.7%                                | +48                                | 1,357              |
| Management (VIII & above)                | 62                 | 84                 | 80                    | 79                 | +17                                | +27.3%                               | 0                                         | -0.2%                                | -5                                 | 82                 |
| Administrative/ Supervisory (V to VII)   | 176                | 240                | 275                   | 271                | +95                                | +53.8%                               | -3                                        | -1.2%                                | +31                                | 289                |
| Clerical (III & IV)                      | 507                | 532                | 623                   | 613                | +106                               | +21.0%                               | -10                                       | -1.5%                                | +81                                | 710                |
| Management & Administrative              | 746                | 856                | 977                   | 964                | +218                               | +29.3%                               | -13                                       | -1.3%                                | +108                               | 1,081              |
| Support                                  | 127                | 105                | 106                   | 106                | -22                                | -16.9%                               | 0                                         | -0.3%                                | +1                                 | 133                |
| Maintenance/ Technical                   | 69                 | 61                 | 71                    | 71                 | +3                                 | +3.8%                                | +0                                        | +0.1%                                | +10                                | 72                 |
| General Support                          | 196                | 166                | 177                   | 177                | -19                                | -9.7%                                | 0                                         | -0.1%                                | +11                                | 205                |
| Health Care Assistants                   | 1,577              | 1,670              | 1,723                 | 1,745              | +167                               | +10.6%                               | +21                                       | +1.2%                                | +75                                | 2,099              |
| Home Help                                | 418                | 415                | 417                   | 416                | -2                                 | -0.6%                                | -1                                        | -0.2%                                | +1                                 | 641                |
| Care, other                              | 237                | 275                | 266                   | 269                | +32                                | +13.4%                               | +3                                        | +1.2%                                | -5                                 | 316                |
| Patient & Client Care                    | 2,233              | 2,359              | 2,406                 | 2,430              | +197                               | +8.8%                                | +24                                       | +1.0%                                | +70                                | 3,056              |