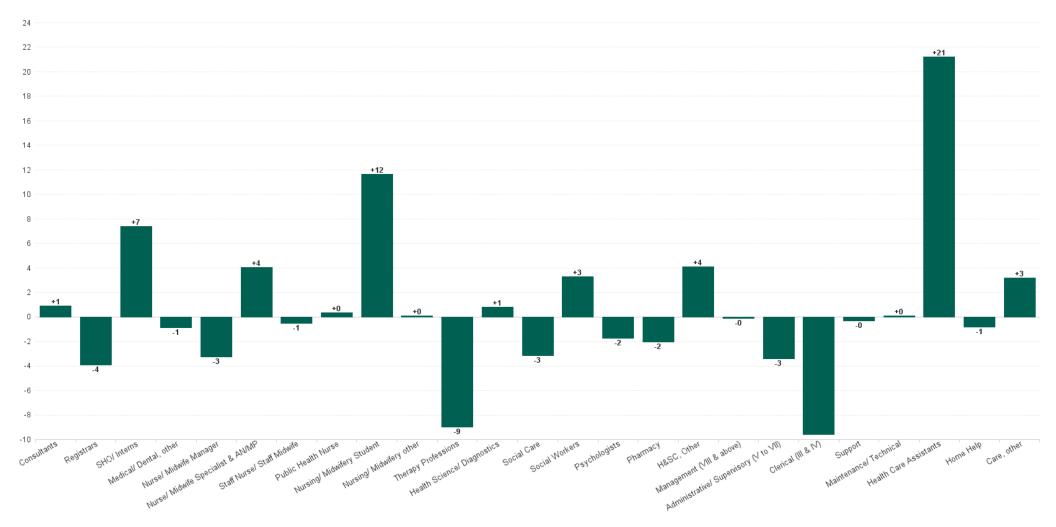

## **Employment Report : JAN 2024**

| Employment by Staff Group JAN 2024       | WTE<br>DEC<br>2019 | WTE<br>DEC<br>2022 | WTE<br>DEC<br>2023(1) | WTE<br>JAN<br>2024 | WTE<br>change<br>since<br>DEC 2019 | % WTE<br>Change<br>since Dec<br>2019 | WTE<br>change<br>since<br>DEC 2023<br>(1) | % WTE<br>Change<br>since Dec<br>2023 | WTE<br>change<br>since<br>DEC 2022 | No.<br>JAN<br>2024 |
|------------------------------------------|--------------------|--------------------|-----------------------|--------------------|------------------------------------|--------------------------------------|-------------------------------------------|--------------------------------------|------------------------------------|--------------------|
| Overall                                  | 6,135              | 6,514              | 6,792                 | 6,810              | +675                               | +11.0%                               | +18                                       | +0.3%                                | +296                               | 8,080              |
| Consultants                              | 42                 | 42                 | 43                    | 44                 | +2                                 | +4.8%                                | +1                                        | +2.0%                                | +2                                 | 47                 |
| Registrars                               | 106                | 122                | 121                   | 117                | +11                                | +10.2%                               | -4                                        | -3.2%                                | -6                                 | 121                |
| SHO/ Interns                             | 38                 | 29                 | 37                    | 44                 | +6                                 | +16.6%                               | +7                                        | +20.1%                               | +15                                | 45                 |
| Medical/ Dental, other                   | 72                 | 65                 | 63                    | 62                 | -10                                | -14.5%                               | -1                                        | -1.4%                                | -3                                 | 82                 |
| Medical & Dental                         | 259                | 259                | 264                   | 267                | +9                                 | +3.3%                                | +3                                        | +1.3%                                | +9                                 | 295                |
| Nurse/ Midwife Manager                   | 372                | 376                | 385                   | 382                | +10                                | +2.8%                                | -3                                        | -0.8%                                | +6                                 | 407                |
| Nurse/ Midwife Specialist & AN/MP        | 100                | 131                | 148                   | 152                | +52                                | +52.2%                               | +4                                        | +2.7%                                | +21                                | 165                |
| Staff Nurse/ Staff Midwife               | 998                | 1,023              | 1,041                 | 1,041              | +43                                | +4.3%                                | -1                                        | 0.0%                                 | +18                                | 1,192              |
| Public Health Nurse                      | 199                | 220                | 215                   | 215                | +16                                | +8.0%                                | +0                                        | +0.2%                                | -5                                 | 255                |
| Nursing/ Midwifery awaiting registration | 2                  | 9                  | 1                     | 1                  | -1                                 | -50.0%                               | +0                                        | +0.0%                                | -8                                 | 1                  |
| Post-registration Nurse/ Midwife Student | 2                  |                    | 5                     | 5                  | +3                                 | +152.5%                              | +0                                        | +0.0%                                | +5                                 | 5                  |
| Pre-registration Nurse/ Midwife Intern   | 1                  | 1                  | 3                     | 14                 | +14                                | +2,777.0%                            | +12                                       | +419.3%                              | +14                                | 49                 |
| Nursing/ Midwifery Student               | 4                  | 10                 | 9                     | 20                 | +16                                | +355.0%                              | +12                                       | +132.4%                              | +11                                | 55                 |
| Nursing/ Midwifery other                 | 9                  | 10                 | 11                    | 11                 | +2                                 | +16.8%                               | +0                                        | +0.8%                                | +1                                 | 12                 |
| Nursing & Midwifery                      | 1,682              | 1,770              | 1,809                 | 1,821              | +139                               | +8.2%                                | +12                                       | +0.7%                                | +50                                | 2,086              |
| Therapy Professions                      | 377                | 378                | 423                   | 414                | +37                                | +9.9%                                | -9                                        | -2.1%                                | +36                                | 494                |
| Health Science/ Diagnostics              | 7                  | 13                 | 11                    | 12                 | +5                                 | +66.9%                               | +1                                        | +7.1%                                | -1                                 | 13                 |
| Social Care                              | 368                | 421                | 422                   | 419                | +51                                | +14.0%                               | -3                                        | -0.7%                                | -2                                 | 508                |
| Pharmacy                                 | 7                  | 11                 | 10                    | 8                  | +0                                 | +5.8%                                | -2                                        | -21.1%                               | -4                                 | 12                 |
| Psychologists                            | 120                | 111                | 117                   | 115                | -5                                 | -4.0%                                | -2                                        | -1.5%                                | +4                                 | 126                |
| Social Workers                           | 88                 | 108                | 112                   | 115                | +27                                | +31.3%                               | +3                                        | +3.0%                                | +7                                 | 127                |
| H&SC, Other                              | 52                 | 61                 | 63                    | 67                 | +15                                | +28.9%                               | +4                                        | +6.4%                                | +7                                 | 77                 |
| Health & Social Care Professionals       | 1,019              | 1,103              | 1,159                 | 1,151              | +132                               | +12.9%                               | -8                                        | -0.7%                                | +48                                | 1,357              |
| Management (VIII & above)                | 62                 | 84                 | 80                    | 79                 | +17                                | +27.3%                               | 0                                         | -0.2%                                | -5                                 | 82                 |
| Administrative/ Supervisory (V to VII)   | 176                | 240                | 275                   | 271                | +95                                | +53.8%                               | -3                                        | -1.2%                                | +31                                | 289                |
| Clerical (III & IV)                      | 507                | 532                | 623                   | 613                | +106                               | +21.0%                               | -10                                       | -1.5%                                | +81                                | 710                |
| Management & Administrative              | 746                | 856                | 977                   | 964                | +218                               | +29.3%                               | -13                                       | -1.3%                                | +108                               | 1,081              |
| Support                                  | 127                | 105                | 106                   | 106                | -22                                | -16.9%                               | 0                                         | -0.3%                                | +1                                 | 133                |
| Maintenance/ Technical                   | 69                 | 61                 | 71                    | 71                 | +3                                 | +3.8%                                | +0                                        | +0.1%                                | +10                                | 72                 |
| General Support                          | 196                | 166                | 177                   | 177                | -19                                | -9.7%                                | 0                                         | -0.1%                                | +11                                | 205                |
| Health Care Assistants                   | 1,577              | 1,670              | 1,723                 | 1,745              | +167                               | +10.6%                               | +21                                       | +1.2%                                | +75                                | 2,099              |
| Home Help                                | 418                | 415                | 417                   | 416                | -2                                 | -0.6%                                | -1                                        | -0.2%                                | +1                                 | 641                |
| Care, other                              | 237                | 275                | 266                   | 269                | +32                                | +13.4%                               | +3                                        | +1.2%                                | -5                                 | 316                |
| Patient & Client Care                    | 2,233              | 2,359              | 2,406                 | 2,430              | +197                               | +8.8%                                | +24                                       | +1.0%                                | +70                                | 3,056              |