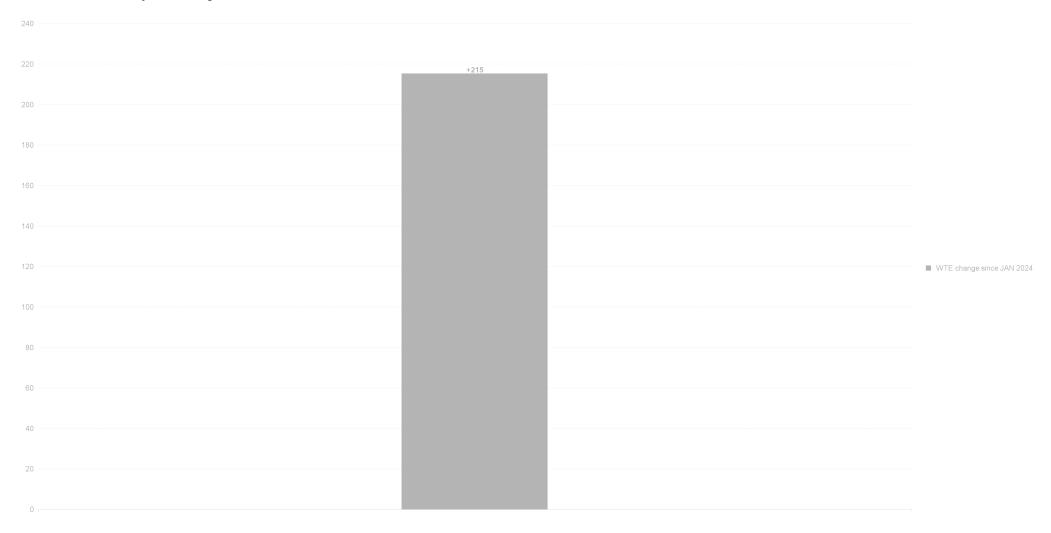

**Employment Report : FEB 2024** 

| Employment by Staff Group FEB 2024       | WTE<br>DEC<br>2019 | WTE<br>DEC<br>2022 | WTE<br>DEC<br>2023 | WTE<br>JAN<br>2024 | WTE<br>FEB<br>2024 | WTE<br>Change<br>2023 | WTE<br>Change<br>2024 | WTE<br>Change<br>JAN 2024 | WTE<br>Change<br>Dec 2022<br>to FEB<br>2024 | WTE<br>Change<br>Dec 2019<br>to FEB<br>2024 | % WTE<br>Change<br>Dec 2022<br>to FEB<br>2024 | No.<br>FEB<br>2024 |
|------------------------------------------|--------------------|--------------------|--------------------|--------------------|--------------------|-----------------------|-----------------------|---------------------------|---------------------------------------------|---------------------------------------------|-----------------------------------------------|--------------------|
| Overall                                  | 6,582              | 7,230              | 7,342              | 7,389              | 7,605              | +112                  | +262                  | +215                      | +375                                        | +1,023                                      | +0                                            | 8,729              |
| Consultants                              | 68                 | 71                 | 79                 | 78                 | 78                 | +8                    | -1                    | +1                        | +8                                          | +10                                         | +0                                            | 85                 |
| Registrars                               | 98                 | 128                | 119                | 120                | 126                | -9                    | +8                    | +6                        | -1                                          | +28                                         | 0                                             | 134                |
| SHO/ Interns                             | 66                 | 52                 | 81                 | 77                 | 85                 | +29                   | +4                    | +7                        | +33                                         | +19                                         | +1                                            | 88                 |
| Medical/ Dental, other                   | 57                 | 56                 | 54                 | 53                 | 51                 | -3                    | -3                    | -2                        | -5                                          | -6                                          | 0                                             | 66                 |
| Medical & Dental                         | 290                | 306                | 332                | 328                | 341                | +25                   | +9                    | +12                       | +34                                         | +51                                         | +0                                            | 373                |
| Nurse/ Midwife Manager                   | 435                | 488                | 513                | 512                | 538                | +25                   | +24                   | +26                       | +49                                         | +103                                        | +0                                            | 575                |
| Nurse/ Midwife Specialist & AN/MP        | 85                 | 149                | 160                | 162                | 193                | +11                   | +33                   | +30                       | +44                                         | +108                                        | +0                                            | 214                |
| Staff Nurse/ Staff Midwife               | 1,196              | 1,214              | 1,177              | 1,177              | 1,230              | -37                   | +53                   | +53                       | +16                                         | +35                                         | +0                                            | 1,386              |
| Public Health Nurse                      | 176                | 172                | 171                | 171                | 170                | -1                    | -1                    | -1                        | -2                                          | -6                                          | 0                                             | 201                |
| Nursingl Midwifery awaiting registration | 11                 | 16                 | 6                  | 4                  | 3                  | -10                   | -3.51                 | -1                        | -13                                         | -8                                          | -1                                            | 3                  |
| Post-registration Nursel Midwife Student | 26                 | 19                 | 20                 | 20                 | 21                 | +1                    | 0.8                   | +1                        | +2                                          | -5                                          | +0                                            | 21                 |
| Pre-registration Nurse/ Midwife Intern   | 18                 | 8                  | 17                 | 35                 | 42                 | +9                    | 25.38                 | +8                        | +34                                         | +24                                         | +4                                            | 85                 |
| Nursing/ Midwifery Student               | 55                 | 43                 | 43                 | 59                 | 66                 | +0                    | +23                   | +7                        | +23                                         | +11                                         | +1                                            | 109                |
| Nursing/ Midwifery other                 | 20                 | 20                 | 17                 | 18                 | 21                 | -3                    | +4                    | +3                        | +1                                          | +1                                          | +0                                            | 23                 |
| Nursing & Midwifery                      | 1,966              | 2,087              | 2,082              | 2,098              | 2,217              | -5                    | +135                  | +119                      | +130                                        | +251                                        | +0                                            | 2,508              |
| Therapy Professions                      | 486                | 587                | 580                | 577                | 573                | -7                    | -7                    | -3                        | -13                                         | +87                                         | 0                                             | 657                |
| Health Science/ Diagnostics              | 37                 | 26                 | 27                 | 28                 | 28                 | +1                    | +1                    | +0                        | +2                                          | -9                                          | +0                                            | 29                 |
| Social Care                              | 695                | 804                | 790                | 801                | 800                | -14                   | +9                    | -1                        | -5                                          | +105                                        | 0                                             | 977                |
| Pharmacy                                 | 25                 | 27                 | 33                 | 32                 | 33                 | +6                    | +0                    | +1                        | +6                                          | +8                                          | +0                                            | 43                 |
| Psychologists                            | 164                | 187                | 200                | 200                | 201                | +14                   | +0                    | +1                        | +14                                         | +37                                         | +0                                            | 220                |
| Social Workers                           | 125                | 161                | 164                | 165                | 181                | +3                    | +17                   | +16                       | +21                                         | +56                                         | +0                                            | 199                |
| H&SC, Other                              | 71                 | 64                 | 76                 | 77                 | 77                 | +11                   | +2                    | +1                        | +13                                         | +7                                          | +0                                            | 86                 |
| Health & Social Care Professionals       | 1,603              | 1,856              | 1,871              | 1,879              | 1,893              | +15                   | +23                   | +14                       | +38                                         | +290                                        | +0                                            | 2,211              |
| Management (VIII & above)                | 79                 | 97                 | 103                | 104                | 105                | +6                    | +2                    | +1                        | +9                                          | +26                                         | +0                                            | 107                |
| Administrative/ Supervisory (V to VII)   | 208                | 360                | 404                | 401                | 420                | +44                   | +17                   | +19                       | +61                                         | +213                                        | +0                                            | 444                |
| Clerical (III & IV)                      | 451                | 522                | 549                | 543                | 562                | +27                   | +12                   | +19                       | +40                                         | +110                                        | +0                                            | 645                |
| Management & Administrative              | 739                | 979                | 1,056              | 1,048              | 1,087              | +77                   | +31                   | +39                       | +109                                        | +349                                        | +0                                            | 1,196              |
| Support                                  | 452                | 383                | 365                | 367                | 378                | -18                   | +14                   | +11                       | -5                                          | -73                                         | 0                                             | 459                |
| Maintenance/ Technical                   | 35                 | 36                 | 35                 | 35                 | 39                 | 0                     | +4                    | +4                        | +4                                          | +4                                          | +0                                            | 41                 |
| General Support                          | 487                | 419                | 400                | 403                | 418                | -19                   | +18                   | +15                       | -1                                          | -69                                         | 0                                             | 500                |
| Health Care Assistants                   | 1,278              | 1,315              | 1,350              | 1,381              | 1,399              | +35                   | +49                   | +18                       | +84                                         | +121                                        | +0                                            | 1,653              |
| Care, other                              | 221                | 269                | 252                | 252                | 250                | -17                   | -2                    | -2                        | -19                                         | +29                                         | 0                                             | 288                |
| Patient & Client Care                    | 1,499              | 1,584              | 1,602              | 1,633              | 1,649              | +18                   | +47                   | +16                       | +65                                         | +150                                        | +0                                            | 1,941              |