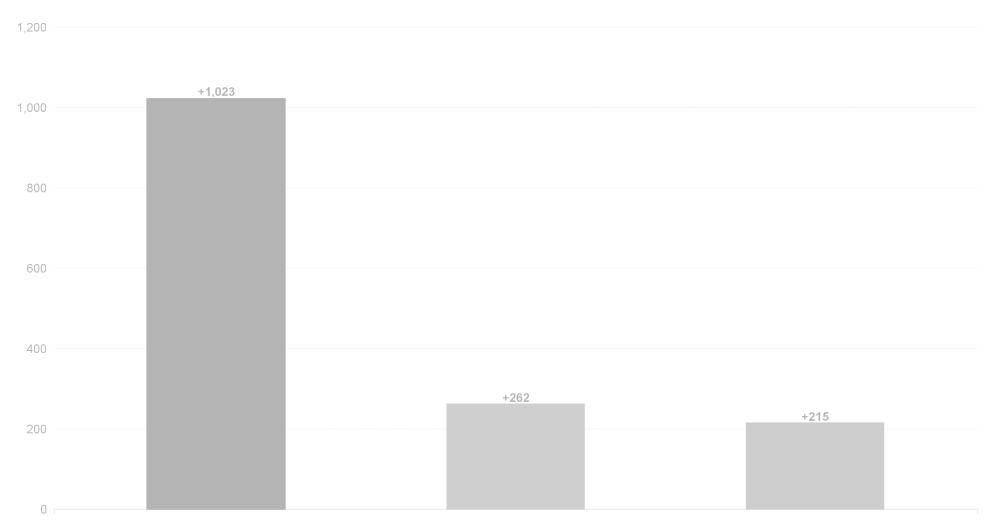

**Employment Report : FEB 2024** 

| Employment by Staff Group FEB 2024       | WTE<br>DEC<br>2019 | WTE<br>DEC<br>2022 | WTE<br>DEC<br>2023 | WTE<br>JAN<br>2024 | WTE<br>FEB<br>2024 | WTE<br>Change<br>2023 | WTE<br>Change<br>2024 | WTE<br>Change<br>JAN 2024 | WTE<br>Change<br>Dec 2022<br>to FEB<br>2024 | WTE<br>Change<br>Dec 2019<br>to FEB<br>2024 | % WTE<br>Change<br>Dec 2022<br>to FEB<br>2024 | No.<br>FEB<br>2024 |
|------------------------------------------|--------------------|--------------------|--------------------|--------------------|--------------------|-----------------------|-----------------------|---------------------------|---------------------------------------------|---------------------------------------------|-----------------------------------------------|--------------------|
| Overall                                  | 6,582              | 7,230              | 7,342              | 7,389              | 7,605              | +112                  | +262                  | +215                      | +375                                        | +1,023                                      | +0                                            | 8,729              |
| Consultants                              | 68                 | 71                 | 79                 | 78                 | 78                 | +8                    | -1                    | +1                        | +8                                          | +10                                         | +0                                            | 85                 |
| Registrars                               | 98                 | 128                | 119                | 120                | 126                | -9                    | +8                    | +6                        | -1                                          | +28                                         | 0                                             | 134                |
| SHO/ Interns                             | 66                 | 52                 | 81                 | 77                 | 85                 | +29                   | +4                    | +7                        | +33                                         | +19                                         | +1                                            | 88                 |
| Medical/ Dental, other                   | 57                 | 56                 | 54                 | 53                 | 51                 | -3                    | -3                    | -2                        | -5                                          | -6                                          | 0                                             | 66                 |
| Medical & Dental                         | 290                | 306                | 332                | 328                | 341                | +25                   | +9                    | +12                       | +34                                         | +51                                         | +0                                            | 373                |
| Nurse/ Midwife Manager                   | 435                | 488                | 513                | 512                | 538                | +25                   | +24                   | +26                       | +49                                         | +103                                        | +0                                            | 575                |
| Nurse/ Midwife Specialist & AN/MP        | 85                 | 149                | 160                | 162                | 193                | +11                   | +33                   | +30                       | +44                                         | +108                                        | +0                                            | 214                |
| Staff Nurse/ Staff Midwife               | 1,196              | 1,214              | 1,177              | 1,177              | 1,230              | -37                   | +53                   | +53                       | +16                                         | +35                                         | +0                                            | 1,386              |
| Public Health Nurse                      | 176                | 172                | 171                | 171                | 170                | -1                    | -1                    | -1                        | -2                                          | -6                                          | 0                                             | 201                |
| Nursingl Midwifery awaiting registration | 11                 | 16                 | 6                  | 4                  | 3                  | -10                   | -3.51                 | -1                        | -13                                         | -8                                          | -1                                            | 3                  |
| Post-registration Nursel Midwife Student | 26                 | 19                 | 20                 | 20                 | 21                 | +1                    | 0.8                   | +1                        | +2                                          | -5                                          | +0                                            | 21                 |
| Pre-registration Nurse/ Midwife Intern   | 18                 | 8                  | 17                 | 35                 | 42                 | +9                    | 25.38                 | +8                        | +34                                         | +24                                         | +4                                            | 85                 |
| Nursing/ Midwifery Student               | 55                 | 43                 | 43                 | 59                 | 66                 | +0                    | +23                   | +7                        | +23                                         | +11                                         | +1                                            | 109                |
| Nursing/ Midwifery other                 | 20                 | 20                 | 17                 | 18                 | 21                 | -3                    | +4                    | +3                        | +1                                          | +1                                          | +0                                            | 23                 |
| Nursing & Midwifery                      | 1,966              | 2,087              | 2,082              | 2,098              | 2,217              | -5                    | +135                  | +119                      | +130                                        | +251                                        | +0                                            | 2,508              |
| Therapy Professions                      | 486                | 587                | 580                | 577                | 573                | -7                    | -7                    | -3                        | -13                                         | +87                                         | 0                                             | 657                |
| Health Science/ Diagnostics              | 37                 | 26                 | 27                 | 28                 | 28                 | +1                    | +1                    | +0                        | +2                                          | -9                                          | +0                                            | 29                 |
| Social Care                              | 695                | 804                | 790                | 801                | 800                | -14                   | +9                    | -1                        | -5                                          | +105                                        | 0                                             | 977                |
| Pharmacy                                 | 25                 | 27                 | 33                 | 32                 | 33                 | +6                    | +0                    | +1                        | +6                                          | +8                                          | +0                                            | 43                 |
| Psychologists                            | 164                | 187                | 200                | 200                | 201                | +14                   | +0                    | +1                        | +14                                         | +37                                         | +0                                            | 220                |
| Social Workers                           | 125                | 161                | 164                | 165                | 181                | +3                    | +17                   | +16                       | +21                                         | +56                                         | +0                                            | 199                |
| H&SC, Other                              | 71                 | 64                 | 76                 | 77                 | 77                 | +11                   | +2                    | +1                        | +13                                         | +7                                          | +0                                            | 86                 |
| Health & Social Care Professionals       | 1,603              | 1,856              | 1,871              | 1,879              | 1,893              | +15                   | +23                   | +14                       | +38                                         | +290                                        | +0                                            | 2,211              |
| Management (VIII & above)                | 79                 | 97                 | 103                | 104                | 105                | +6                    | +2                    | +1                        | +9                                          | +26                                         | +0                                            | 107                |
| Administrative/ Supervisory (V to VII)   | 208                | 360                | 404                | 401                | 420                | +44                   | +17                   | +19                       | +61                                         | +213                                        | +0                                            | 444                |
| Clerical (III & IV)                      | 451                | 522                | 549                | 543                | 562                | +27                   | +12                   | +19                       | +40                                         | +110                                        | +0                                            | 645                |
| Management & Administrative              | 739                | 979                | 1,056              | 1,048              | 1,087              | +77                   | +31                   | +39                       | +109                                        | +349                                        | +0                                            | 1,196              |
| Support                                  | 452                | 383                | 365                | 367                | 378                | -18                   | +14                   | +11                       | -5                                          | -73                                         | 0                                             | 459                |
| Maintenance/ Technical                   | 35                 | 36                 | 35                 | 35                 | 39                 | 0                     | +4                    | +4                        | +4                                          | +4                                          | +0                                            | 41                 |
| General Support                          | 487                | 419                | 400                | 403                | 418                | -19                   | +18                   | +15                       | -1                                          | -69                                         | 0                                             | 500                |
| Health Care Assistants                   | 1,278              | 1,315              | 1,350              | 1,381              | 1,399              | +35                   | +49                   | +18                       | +84                                         | +121                                        | +0                                            | 1,653              |
| Care, other                              | 221                | 269                | 252                | 252                | 250                | -17                   | -2                    | -2                        | -19                                         | +29                                         | 0                                             | 288                |
| Patient & Client Care                    | 1,499              | 1,584              | 1,602              | 1,633              | 1,649              | +18                   | +47                   | +16                       | +65                                         | +150                                        | +0                                            | 1,941              |