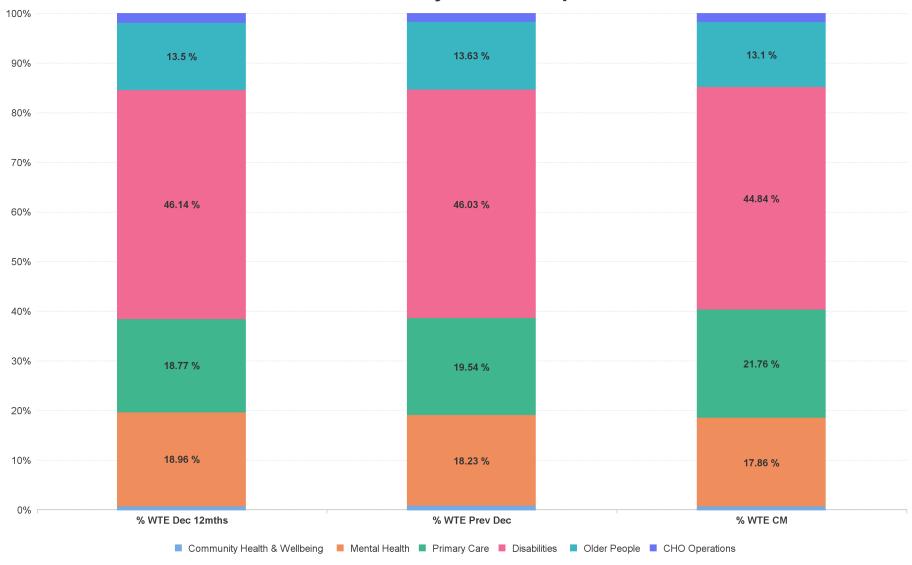

# % Total by Care Group

# **Employment Report by Care Group : FEB 2024**

| Care Group FEB 2024          | WTE DEC 2019 | WTE DEC<br>2022 | WTE DEC<br>2023 | WTE JAN<br>2024 | WTE FEB<br>2024 | WTE<br>Change<br>2023 | WTE<br>Change<br>2024 | WTE<br>Change<br>JAN 2024 | WTE<br>Change Dec<br>2022 to<br>FEB 2024 | WTE<br>Change Dec<br>2019 to<br>FEB 2024 | % WTE<br>Change Dec<br>2022 to<br>FEB 2024 | No.<br>FEB<br>2024 |
|------------------------------|--------------|-----------------|-----------------|-----------------|-----------------|-----------------------|-----------------------|---------------------------|------------------------------------------|------------------------------------------|--------------------------------------------|--------------------|
| Overall                      | 6,582        | 7,230           | 7,342           | 7,389           | 7,605           | +112                  | +262                  | +215                      | +375                                     | +1,023                                   | +5.2%                                      | 8,729              |
| Community Health & Wellbeing |              | 46              | 59              | 49              | 49              | +14                   | -10                   | +0                        | +4                                       | +49                                      | +7.7%                                      | 52                 |
| Mental Health                | 1,272        | 1,371           | 1,338           | 1,348           | 1,358           | -33                   | +20                   | +10                       | -13                                      | +86                                      | -1.0%                                      | 1,500              |
| Primary Care                 | 1,247        | 1,357           | 1,435           | 1,435           | 1,655           | +78                   | +220                  | +220                      | +298                                     | +408                                     | +22.0%                                     | 1,905              |
| Disabilities                 | 3,194        | 3,336           | 3,380           | 3,408           | 3,410           | +44                   | +30                   | +3                        | +74                                      | +216                                     | +2.2%                                      | 4,013              |
| Older People                 | 870          | 976             | 1,001           | 1,012           | 996             | +25                   | -4                    | -15                       | +20                                      | +127                                     | +2.1%                                      | 1,115              |
| CHO Operations               |              | 144             | 129             | 139             | 136             | -15                   | +7                    | -2                        | -8                                       | +136                                     | -5.5%                                      | 144                |
| Community Services           | 6,582        | 7,230           | 7,342           | 7,389           | 7,605           | +112                  | +262                  | +215                      | +375                                     | +1,023                                   | +5.2%                                      | 8,729              |