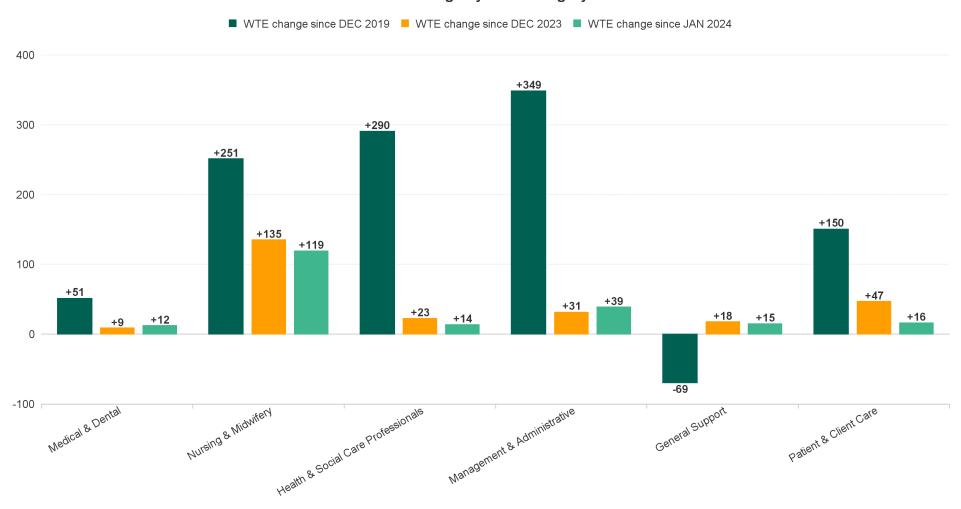

## **WTE Change by Staff Category**

**Employment Report : FEB 2024** 

| Employment by Staff Group FEB 2024       | WTE<br>DEC<br>2019 | WTE<br>DEC<br>2022 | WTE<br>DEC<br>2023 | WTE<br>JAN<br>2024 | WTE<br>FEB<br>2024 | WTE<br>Change<br>2023 | WTE<br>Change<br>2024 | WTE<br>Change<br>JAN 2024 | WTE<br>Change<br>Dec 2022<br>to FEB<br>2024 | WTE<br>Change<br>Dec 2019<br>to FEB<br>2024 | % WTE<br>Change<br>Dec 2022<br>to FEB<br>2024 | No.<br>FEB<br>2024 |
|------------------------------------------|--------------------|--------------------|--------------------|--------------------|--------------------|-----------------------|-----------------------|---------------------------|---------------------------------------------|---------------------------------------------|-----------------------------------------------|--------------------|
| Overall                                  | 6,582              | 7,230              | 7,342              | 7,389              | 7,605              | +112                  | +262                  | +215                      | +375                                        | +1,023                                      | +0                                            | 8,729              |
| Consultants                              | 68                 | 71                 | 79                 | 78                 | 78                 | +8                    | -1                    | +1                        | +8                                          | +10                                         | +0                                            | 85                 |
| Registrars                               | 98                 | 128                | 119                | 120                | 126                | -9                    | +8                    | +6                        | -1                                          | +28                                         | 0                                             | 134                |
| SHO/ Interns                             | 66                 | 52                 | 81                 | 77                 | 85                 | +29                   | +4                    | +7                        | +33                                         | +19                                         | +1                                            | 88                 |
| Medical/ Dental, other                   | 57                 | 56                 | 54                 | 53                 | 51                 | -3                    | -3                    | -2                        | -5                                          | -6                                          | 0                                             | 66                 |
| Medical & Dental                         | 290                | 306                | 332                | 328                | 341                | +25                   | +9                    | +12                       | +34                                         | +51                                         | +0                                            | 373                |
| Nurse/ Midwife Manager                   | 435                | 488                | 513                | 512                | 538                | +25                   | +24                   | +26                       | +49                                         | +103                                        | +0                                            | 575                |
| Nurse/ Midwife Specialist & AN/MP        | 85                 | 149                | 160                | 162                | 193                | +11                   | +33                   | +30                       | +44                                         | +108                                        | +0                                            | 214                |
| Staff Nurse/ Staff Midwife               | 1,196              | 1,214              | 1,177              | 1,177              | 1,230              | -37                   | +53                   | +53                       | +16                                         | +35                                         | +0                                            | 1,386              |
| Public Health Nurse                      | 176                | 172                | 171                | 171                | 170                | -1                    | -1                    | -1                        | -2                                          | -6                                          | 0                                             | 201                |
| Nursingl Midwifery awaiting registration | 11                 | 16                 | 6                  | 4                  | 3                  | -10                   | -3.51                 | -1                        | -13                                         | -8                                          | -1                                            | 3                  |
| Post-registration Nursel Midwife Student | 26                 | 19                 | 20                 | 20                 | 21                 | +1                    | 0.8                   | +1                        | +2                                          | -5                                          | +0                                            | 21                 |
| Pre-registration Nurse/ Midwife Intern   | 18                 | 8                  | 17                 | 35                 | 42                 | +9                    | 25.38                 | +8                        | +34                                         | +24                                         | +4                                            | 85                 |
| Nursing/ Midwifery Student               | 55                 | 43                 | 43                 | 59                 | 66                 | +0                    | +23                   | +7                        | +23                                         | +11                                         | +1                                            | 109                |
| Nursing/ Midwifery other                 | 20                 | 20                 | 17                 | 18                 | 21                 | -3                    | +4                    | +3                        | +1                                          | +1                                          | +0                                            | 23                 |
| Nursing & Midwifery                      | 1,966              | 2,087              | 2,082              | 2,098              | 2,217              | -5                    | +135                  | +119                      | +130                                        | +251                                        | +0                                            | 2,508              |
| Therapy Professions                      | 486                | 587                | 580                | 577                | 573                | -7                    | -7                    | -3                        | -13                                         | +87                                         | 0                                             | 657                |
| Health Science/ Diagnostics              | 37                 | 26                 | 27                 | 28                 | 28                 | +1                    | +1                    | +0                        | +2                                          | -9                                          | +0                                            | 29                 |
| Social Care                              | 695                | 804                | 790                | 801                | 800                | -14                   | +9                    | -1                        | -5                                          | +105                                        | 0                                             | 977                |
| Pharmacy                                 | 25                 | 27                 | 33                 | 32                 | 33                 | +6                    | +0                    | +1                        | +6                                          | +8                                          | +0                                            | 43                 |
| Psychologists                            | 164                | 187                | 200                | 200                | 201                | +14                   | +0                    | +1                        | +14                                         | +37                                         | +0                                            | 220                |
| Social Workers                           | 125                | 161                | 164                | 165                | 181                | +3                    | +17                   | +16                       | +21                                         | +56                                         | +0                                            | 199                |
| H&SC, Other                              | 71                 | 64                 | 76                 | 77                 | 77                 | +11                   | +2                    | +1                        | +13                                         | +7                                          | +0                                            | 86                 |
| Health & Social Care Professionals       | 1,603              | 1,856              | 1,871              | 1,879              | 1,893              | +15                   | +23                   | +14                       | +38                                         | +290                                        | +0                                            | 2,211              |
| Management (VIII & above)                | 79                 | 97                 | 103                | 104                | 105                | +6                    | +2                    | +1                        | +9                                          | +26                                         | +0                                            | 107                |
| Administrative/ Supervisory (V to VII)   | 208                | 360                | 404                | 401                | 420                | +44                   | +17                   | +19                       | +61                                         | +213                                        | +0                                            | 444                |
| Clerical (III & IV)                      | 451                | 522                | 549                | 543                | 562                | +27                   | +12                   | +19                       | +40                                         | +110                                        | +0                                            | 645                |
| Management & Administrative              | 739                | 979                | 1,056              | 1,048              | 1,087              | +77                   | +31                   | +39                       | +109                                        | +349                                        | +0                                            | 1,196              |
| Support                                  | 452                | 383                | 365                | 367                | 378                | -18                   | +14                   | +11                       | -5                                          | -73                                         | 0                                             | 459                |
| Maintenance/ Technical                   | 35                 | 36                 | 35                 | 35                 | 39                 | 0                     | +4                    | +4                        | +4                                          | +4                                          | +0                                            | 41                 |
| General Support                          | 487                | 419                | 400                | 403                | 418                | -19                   | +18                   | +15                       | -1                                          | -69                                         | 0                                             | 500                |
| Health Care Assistants                   | 1,278              | 1,315              | 1,350              | 1,381              | 1,399              | +35                   | +49                   | +18                       | +84                                         | +121                                        | +0                                            | 1,653              |
| Care, other                              | 221                | 269                | 252                | 252                | 250                | -17                   | -2                    | -2                        | -19                                         | +29                                         | 0                                             | 288                |
| Patient & Client Care                    | 1,499              | 1,584              | 1,602              | 1,633              | 1,649              | +18                   | +47                   | +16                       | +65                                         | +150                                        | +0                                            | 1,941              |