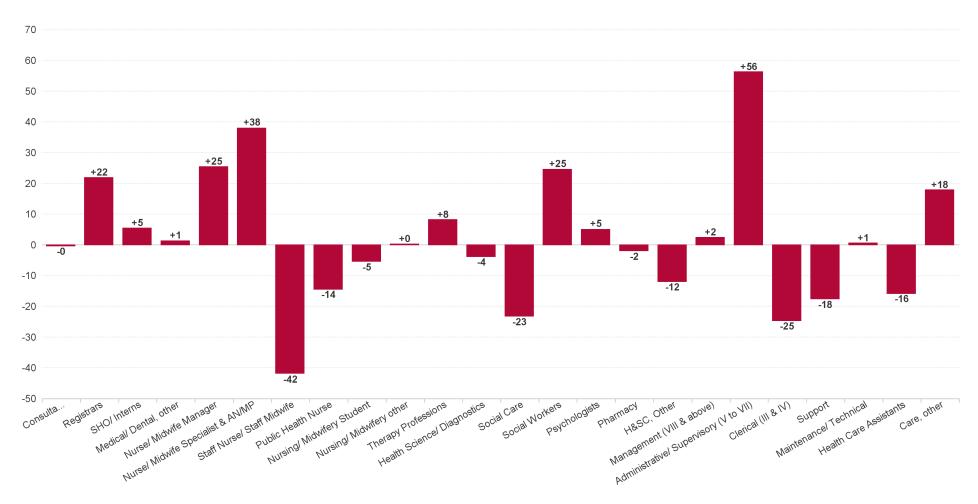

## **WTE Change by Staff Group**

**Employment Report : FEB 2023** 

|                                          |              | ,,              | Kopoit          |                 |                                    |                                    |                                    |                    |  |  |
|------------------------------------------|--------------|-----------------|-----------------|-----------------|------------------------------------|------------------------------------|------------------------------------|--------------------|--|--|
| FEB 2023                                 | WTE DEC 2019 | WTE DEC<br>2022 | WTE JAN<br>2023 | WTE FEB<br>2023 | WTE<br>change<br>since DEC<br>2019 | WTE<br>change<br>since DEC<br>2022 | WTE<br>change<br>since JAN<br>2023 | No.<br>FEB<br>2023 |  |  |
| Overall                                  | 6,582        | 7,230           | 7,273           | 7,258           | +676                               | +28                                | -14                                | 8,338              |  |  |
| Consultants                              | 68           | 71              | 71              | 70              | +1                                 | -1                                 | -1                                 | 77                 |  |  |
| Registrars                               | 98           | 128             | 125             | 124             | +26                                | -4                                 | -1                                 | 131                |  |  |
| SHO/ Interns                             | 66           | 52              | 54              | 56              | -10                                | +4                                 | +2                                 | 57                 |  |  |
| Medical/ Dental, other                   | 57           | 56              | 58              | 58              | +2                                 | +2                                 | +1                                 | 74                 |  |  |
| Medical & Dental                         | 290          | 306             | 307             | 308             | +18                                | +2                                 | +1                                 | 339                |  |  |
| Nurse/ Midwife Manager                   | 435          | 488             | 499             | 503             | +68                                | +15                                | +4                                 | 537                |  |  |
| Nurse/ Midwife Specialist & AN/MP        | 85           | 149             | 155             | 155             | +70                                | +6                                 | +0                                 | 164                |  |  |
| Staff Nurse/ Staff Midwife               | 1,196        | 1,214           | 1,211           | 1,188           | -8                                 | -26                                | -23                                | 1,338              |  |  |
| Public Health Nurse                      | 176          | 172             | 173             | 167             | -8                                 | -5                                 | -5                                 | 198                |  |  |
| Nursing/ Midwifery awaiting registration | 11           | 16              | 10              | 5               | -6                                 | -11                                | -5                                 | 5                  |  |  |
| Post-registration Nurse/ Midwife Student | 26           | 19              | 19              | 20              | -6                                 | +1                                 | +0                                 | 20                 |  |  |
| Pre-registration Nurse/ Midwife Intern   | 18           | 8               | 33              | 39              | +21                                | +31                                | +6                                 | 77                 |  |  |
| Nursing/ Midwifery Student               | 55           | 43              | 62              | 63              | +9                                 | +21                                | +1                                 | 102                |  |  |
| Nursing/ Midwifery other                 | 20           | 20              | 21              | 19              | 0                                  | -1                                 | -2                                 | 21                 |  |  |
| Nursing & Midwifery                      | 1,966        | 2,087           | 2,121           | 2,096           | +130                               | +9                                 | -25                                | 2,360              |  |  |
| Therapy Professions                      | 486          | 587             | 584             | 586             | +99                                | -1                                 | +2                                 | 669                |  |  |
| Health Science/ Diagnostics              | 37           | 26              | 27              | 27              | -10                                | +1                                 | +0                                 | 28                 |  |  |
| Social Care                              | 695          | 804             | 798             | 790             | +94                                | -15                                | -8                                 | 960                |  |  |
| Social Workers                           | 125          | 161             | 163             | 167             | +41                                | +6                                 | +4                                 | 184                |  |  |
| Psychologists                            | 164          | 187             | 189             | 190             | +26                                | +3                                 | +1                                 | 205                |  |  |
| Pharmacy                                 | 25           | 27              | 27              | 27              | +3                                 | +1                                 | 0                                  | 35                 |  |  |
| H&SC, Other                              | 71           | 64              | 65              | 64              | -6                                 | +0                                 | 0                                  | 76                 |  |  |
| Health & Social Care Professionals       | 1,603        | 1,856           | 1,853           | 1,851           | +248                               | -5                                 | -2                                 | 2,157              |  |  |
| Management (VIII & above)                | 79           | 97              | 97              | 99              | +19                                | +2                                 | +2                                 | 100                |  |  |
| Administrative/ Supervisory (V to VII)   | 208          | 360             | 373             | 375             | +167                               | +15                                | +2                                 | 401                |  |  |
| Clerical (III & IV)                      | 451          | 522             | 529             | 535             | +83                                | +13                                | +6                                 | 616                |  |  |
| Management & Administrative              | 739          | 979             | 999             | 1,008           | +270                               | +30                                | +10                                | 1,117              |  |  |
| Support                                  | 452          | 383             | 379             | 378             | -73                                | -5                                 | -1                                 | 454                |  |  |
| Maintenance/ Technical                   | 35           | 36              | 35              | 35              | -1                                 | -1                                 | -1                                 | 37                 |  |  |
| General Support                          | 487          | 419             | 415             | 413             | -74                                | -6                                 | -2                                 | 491                |  |  |
| Health Care Assistants                   | 1,278        | 1,315           | 1,317           | 1,325           | +47                                | +10                                | +8                                 | 1,581              |  |  |
| Care, other                              | 221          | 269             | 262             | 257             | +36                                | -11                                | -4                                 | 293                |  |  |
| Patient & Client Care                    | 1,499        | 1,584           | 1,579           | 1,582           | +84                                | -2                                 | +4                                 | 1,874              |  |  |