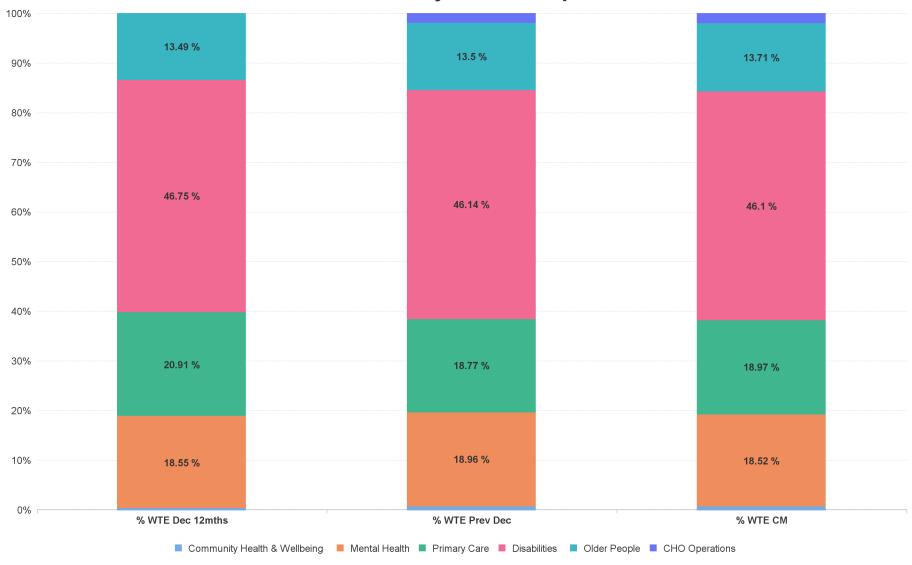

## % Total by Care Group

# **Employment Report by Care Group : FEB 2023**

| FEB 2023                     | WTE DEC<br>2019 | WTE DEC<br>2022 | WTE JAN<br>2023 | WTE FEB<br>2023 | WTE<br>change<br>since DEC<br>2019 | WTE<br>change<br>since DEC<br>2022 | WTE<br>change<br>since JAN<br>2023 | No.<br>FEB<br>2023 |
|------------------------------|-----------------|-----------------|-----------------|-----------------|------------------------------------|------------------------------------|------------------------------------|--------------------|
| Overall                      | 6,582           | 7,230           | 7,273           | 7,258           | +676                               | +28                                | -14                                | 8,338              |
| Community Health & Wellbeing |                 | 46              | 47              | 47              | +47                                | +1                                 | +0                                 | 50                 |
| Mental Health                | 1,272           | 1,371           | 1,382           | 1,344           | +72                                | -27                                | -38                                | 1,482              |
| Primary Care                 | 1,247           | 1,357           | 1,378           | 1,377           | +130                               | +20                                | -1                                 | 1,575              |
| Disabilities                 | 3,194           | 3,336           | 3,340           | 3,346           | +152                               | +10                                | +6                                 | 3,965              |
| Older People                 | 870             | 976             | 978             | 995             | +125                               | +19                                | +17                                | 1,107              |
| CHO Operations               |                 | 144             | 148             | 149             | +149                               | +5                                 | +1                                 | 159                |
| Community Services           | 6582            | 7230            | 7273            | 7258            | +676                               | +28                                | -14                                | 8,338              |