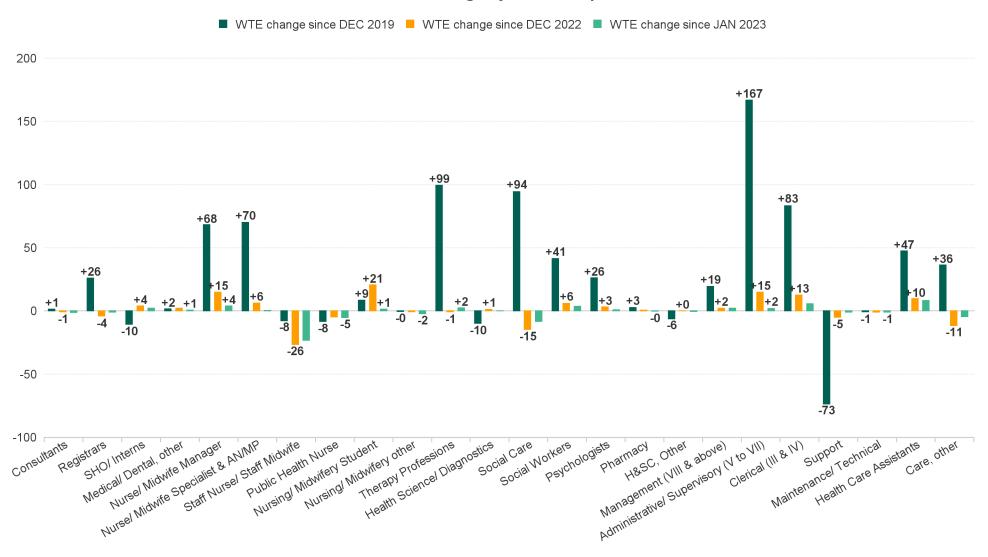

## **WTE Change by Staff Group**

**Employment Report : FEB 2023** 

|                                          |              | ,,              | Kopoit          |                 |                                    |                                    |                                    |                    |  |  |
|------------------------------------------|--------------|-----------------|-----------------|-----------------|------------------------------------|------------------------------------|------------------------------------|--------------------|--|--|
| FEB 2023                                 | WTE DEC 2019 | WTE DEC<br>2022 | WTE JAN<br>2023 | WTE FEB<br>2023 | WTE<br>change<br>since DEC<br>2019 | WTE<br>change<br>since DEC<br>2022 | WTE<br>change<br>since JAN<br>2023 | No.<br>FEB<br>2023 |  |  |
| Overall                                  | 6,582        | 7,230           | 7,273           | 7,258           | +676                               | +28                                | -14                                | 8,338              |  |  |
| Consultants                              | 68           | 71              | 71              | 70              | +1                                 | -1                                 | -1                                 | 77                 |  |  |
| Registrars                               | 98           | 128             | 125             | 124             | +26                                | -4                                 | -1                                 | 131                |  |  |
| SHO/ Interns                             | 66           | 52              | 54              | 56              | -10                                | +4                                 | +2                                 | 57                 |  |  |
| Medical/ Dental, other                   | 57           | 56              | 58              | 58              | +2                                 | +2                                 | +1                                 | 74                 |  |  |
| Medical & Dental                         | 290          | 306             | 307             | 308             | +18                                | +2                                 | +1                                 | 339                |  |  |
| Nurse/ Midwife Manager                   | 435          | 488             | 499             | 503             | +68                                | +15                                | +4                                 | 537                |  |  |
| Nurse/ Midwife Specialist & AN/MP        | 85           | 149             | 155             | 155             | +70                                | +6                                 | +0                                 | 164                |  |  |
| Staff Nurse/ Staff Midwife               | 1,196        | 1,214           | 1,211           | 1,188           | -8                                 | -26                                | -23                                | 1,338              |  |  |
| Public Health Nurse                      | 176          | 172             | 173             | 167             | -8                                 | -5                                 | -5                                 | 198                |  |  |
| Nursing/ Midwifery awaiting registration | 11           | 16              | 10              | 5               | -6                                 | -11                                | -5                                 | 5                  |  |  |
| Post-registration Nurse/ Midwife Student | 26           | 19              | 19              | 20              | -6                                 | +1                                 | +0                                 | 20                 |  |  |
| Pre-registration Nurse/ Midwife Intern   | 18           | 8               | 33              | 39              | +21                                | +31                                | +6                                 | 77                 |  |  |
| Nursing/ Midwifery Student               | 55           | 43              | 62              | 63              | +9                                 | +21                                | +1                                 | 102                |  |  |
| Nursing/ Midwifery other                 | 20           | 20              | 21              | 19              | 0                                  | -1                                 | -2                                 | 21                 |  |  |
| Nursing & Midwifery                      | 1,966        | 2,087           | 2,121           | 2,096           | +130                               | +9                                 | -25                                | 2,360              |  |  |
| Therapy Professions                      | 486          | 587             | 584             | 586             | +99                                | -1                                 | +2                                 | 669                |  |  |
| Health Science/ Diagnostics              | 37           | 26              | 27              | 27              | -10                                | +1                                 | +0                                 | 28                 |  |  |
| Social Care                              | 695          | 804             | 798             | 790             | +94                                | -15                                | -8                                 | 960                |  |  |
| Social Workers                           | 125          | 161             | 163             | 167             | +41                                | +6                                 | +4                                 | 184                |  |  |
| Psychologists                            | 164          | 187             | 189             | 190             | +26                                | +3                                 | +1                                 | 205                |  |  |
| Pharmacy                                 | 25           | 27              | 27              | 27              | +3                                 | +1                                 | 0                                  | 35                 |  |  |
| H&SC, Other                              | 71           | 64              | 65              | 64              | -6                                 | +0                                 | 0                                  | 76                 |  |  |
| Health & Social Care Professionals       | 1,603        | 1,856           | 1,853           | 1,851           | +248                               | -5                                 | -2                                 | 2,157              |  |  |
| Management (VIII & above)                | 79           | 97              | 97              | 99              | +19                                | +2                                 | +2                                 | 100                |  |  |
| Administrative/ Supervisory (V to VII)   | 208          | 360             | 373             | 375             | +167                               | +15                                | +2                                 | 401                |  |  |
| Clerical (III & IV)                      | 451          | 522             | 529             | 535             | +83                                | +13                                | +6                                 | 616                |  |  |
| Management & Administrative              | 739          | 979             | 999             | 1,008           | +270                               | +30                                | +10                                | 1,117              |  |  |
| Support                                  | 452          | 383             | 379             | 378             | -73                                | -5                                 | -1                                 | 454                |  |  |
| Maintenance/ Technical                   | 35           | 36              | 35              | 35              | -1                                 | -1                                 | -1                                 | 37                 |  |  |
| General Support                          | 487          | 419             | 415             | 413             | -74                                | -6                                 | -2                                 | 491                |  |  |
| Health Care Assistants                   | 1,278        | 1,315           | 1,317           | 1,325           | +47                                | +10                                | +8                                 | 1,581              |  |  |
| Care, other                              | 221          | 269             | 262             | 257             | +36                                | -11                                | -4                                 | 293                |  |  |
| Patient & Client Care                    | 1,499        | 1,584           | 1,579           | 1,582           | +84                                | -2                                 | +4                                 | 1,874              |  |  |