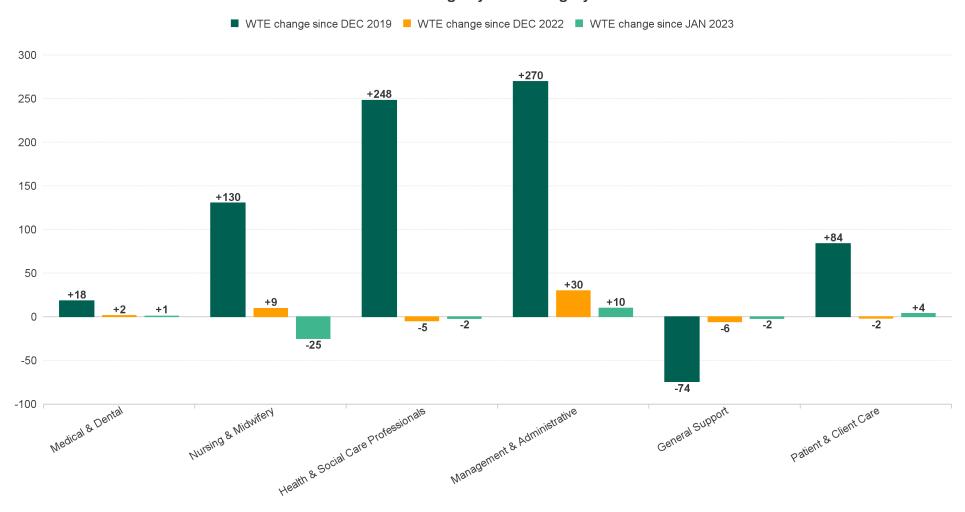

### WTE Change by Staff Category

**Employment Report : FEB 2023** 

|                                          |              | ,,              | Kopoit          |                 |                                    |                                    |                                    |                    |  |  |
|------------------------------------------|--------------|-----------------|-----------------|-----------------|------------------------------------|------------------------------------|------------------------------------|--------------------|--|--|
| FEB 2023                                 | WTE DEC 2019 | WTE DEC<br>2022 | WTE JAN<br>2023 | WTE FEB<br>2023 | WTE<br>change<br>since DEC<br>2019 | WTE<br>change<br>since DEC<br>2022 | WTE<br>change<br>since JAN<br>2023 | No.<br>FEB<br>2023 |  |  |
| Overall                                  | 6,582        | 7,230           | 7,273           | 7,258           | +676                               | +28                                | -14                                | 8,338              |  |  |
| Consultants                              | 68           | 71              | 71              | 70              | +1                                 | -1                                 | -1                                 | 77                 |  |  |
| Registrars                               | 98           | 128             | 125             | 124             | +26                                | -4                                 | -1                                 | 131                |  |  |
| SHO/ Interns                             | 66           | 52              | 54              | 56              | -10                                | +4                                 | +2                                 | 57                 |  |  |
| Medical/ Dental, other                   | 57           | 56              | 58              | 58              | +2                                 | +2                                 | +1                                 | 74                 |  |  |
| Medical & Dental                         | 290          | 306             | 307             | 308             | +18                                | +2                                 | +1                                 | 339                |  |  |
| Nurse/ Midwife Manager                   | 435          | 488             | 499             | 503             | +68                                | +15                                | +4                                 | 537                |  |  |
| Nurse/ Midwife Specialist & AN/MP        | 85           | 149             | 155             | 155             | +70                                | +6                                 | +0                                 | 164                |  |  |
| Staff Nurse/ Staff Midwife               | 1,196        | 1,214           | 1,211           | 1,188           | -8                                 | -26                                | -23                                | 1,338              |  |  |
| Public Health Nurse                      | 176          | 172             | 173             | 167             | -8                                 | -5                                 | -5                                 | 198                |  |  |
| Nursing/ Midwifery awaiting registration | 11           | 16              | 10              | 5               | -6                                 | -11                                | -5                                 | 5                  |  |  |
| Post-registration Nurse/ Midwife Student | 26           | 19              | 19              | 20              | -6                                 | +1                                 | +0                                 | 20                 |  |  |
| Pre-registration Nurse/ Midwife Intern   | 18           | 8               | 33              | 39              | +21                                | +31                                | +6                                 | 77                 |  |  |
| Nursing/ Midwifery Student               | 55           | 43              | 62              | 63              | +9                                 | +21                                | +1                                 | 102                |  |  |
| Nursing/ Midwifery other                 | 20           | 20              | 21              | 19              | 0                                  | -1                                 | -2                                 | 21                 |  |  |
| Nursing & Midwifery                      | 1,966        | 2,087           | 2,121           | 2,096           | +130                               | +9                                 | -25                                | 2,360              |  |  |
| Therapy Professions                      | 486          | 587             | 584             | 586             | +99                                | -1                                 | +2                                 | 669                |  |  |
| Health Science/ Diagnostics              | 37           | 26              | 27              | 27              | -10                                | +1                                 | +0                                 | 28                 |  |  |
| Social Care                              | 695          | 804             | 798             | 790             | +94                                | -15                                | -8                                 | 960                |  |  |
| Social Workers                           | 125          | 161             | 163             | 167             | +41                                | +6                                 | +4                                 | 184                |  |  |
| Psychologists                            | 164          | 187             | 189             | 190             | +26                                | +3                                 | +1                                 | 205                |  |  |
| Pharmacy                                 | 25           | 27              | 27              | 27              | +3                                 | +1                                 | 0                                  | 35                 |  |  |
| H&SC, Other                              | 71           | 64              | 65              | 64              | -6                                 | +0                                 | 0                                  | 76                 |  |  |
| Health & Social Care Professionals       | 1,603        | 1,856           | 1,853           | 1,851           | +248                               | -5                                 | -2                                 | 2,157              |  |  |
| Management (VIII & above)                | 79           | 97              | 97              | 99              | +19                                | +2                                 | +2                                 | 100                |  |  |
| Administrative/ Supervisory (V to VII)   | 208          | 360             | 373             | 375             | +167                               | +15                                | +2                                 | 401                |  |  |
| Clerical (III & IV)                      | 451          | 522             | 529             | 535             | +83                                | +13                                | +6                                 | 616                |  |  |
| Management & Administrative              | 739          | 979             | 999             | 1,008           | +270                               | +30                                | +10                                | 1,117              |  |  |
| Support                                  | 452          | 383             | 379             | 378             | -73                                | -5                                 | -1                                 | 454                |  |  |
| Maintenance/ Technical                   | 35           | 36              | 35              | 35              | -1                                 | -1                                 | -1                                 | 37                 |  |  |
| General Support                          | 487          | 419             | 415             | 413             | -74                                | -6                                 | -2                                 | 491                |  |  |
| Health Care Assistants                   | 1,278        | 1,315           | 1,317           | 1,325           | +47                                | +10                                | +8                                 | 1,581              |  |  |
| Care, other                              | 221          | 269             | 262             | 257             | +36                                | -11                                | -4                                 | 293                |  |  |
| Patient & Client Care                    | 1,499        | 1,584           | 1,579           | 1,582           | +84                                | -2                                 | +4                                 | 1,874              |  |  |