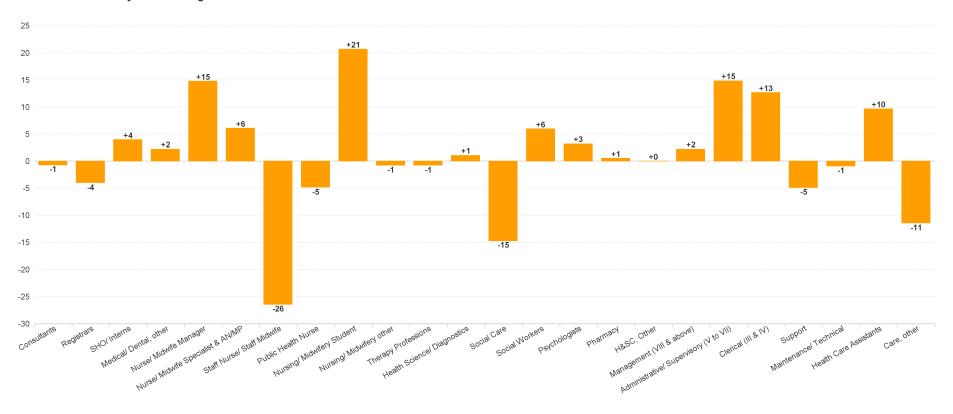

### WTE Change by Staff Category

**Employment Report : FEB 2023** 

|                                          |              | ,,              | Kopoit          |                 |                                    |                                    |                                    |                    |  |  |
|------------------------------------------|--------------|-----------------|-----------------|-----------------|------------------------------------|------------------------------------|------------------------------------|--------------------|--|--|
| FEB 2023                                 | WTE DEC 2019 | WTE DEC<br>2022 | WTE JAN<br>2023 | WTE FEB<br>2023 | WTE<br>change<br>since DEC<br>2019 | WTE<br>change<br>since DEC<br>2022 | WTE<br>change<br>since JAN<br>2023 | No.<br>FEB<br>2023 |  |  |
| Overall                                  | 6,582        | 7,230           | 7,273           | 7,258           | +676                               | +28                                | -14                                | 8,338              |  |  |
| Consultants                              | 68           | 71              | 71              | 70              | +1                                 | -1                                 | -1                                 | 77                 |  |  |
| Registrars                               | 98           | 128             | 125             | 124             | +26                                | -4                                 | -1                                 | 131                |  |  |
| SHO/ Interns                             | 66           | 52              | 54              | 56              | -10                                | +4                                 | +2                                 | 57                 |  |  |
| Medical/ Dental, other                   | 57           | 56              | 58              | 58              | +2                                 | +2                                 | +1                                 | 74                 |  |  |
| Medical & Dental                         | 290          | 306             | 307             | 308             | +18                                | +2                                 | +1                                 | 339                |  |  |
| Nurse/ Midwife Manager                   | 435          | 488             | 499             | 503             | +68                                | +15                                | +4                                 | 537                |  |  |
| Nurse/ Midwife Specialist & AN/MP        | 85           | 149             | 155             | 155             | +70                                | +6                                 | +0                                 | 164                |  |  |
| Staff Nurse/ Staff Midwife               | 1,196        | 1,214           | 1,211           | 1,188           | -8                                 | -26                                | -23                                | 1,338              |  |  |
| Public Health Nurse                      | 176          | 172             | 173             | 167             | -8                                 | -5                                 | -5                                 | 198                |  |  |
| Nursing/ Midwifery awaiting registration | 11           | 16              | 10              | 5               | -6                                 | -11                                | -5                                 | 5                  |  |  |
| Post-registration Nurse/ Midwife Student | 26           | 19              | 19              | 20              | -6                                 | +1                                 | +0                                 | 20                 |  |  |
| Pre-registration Nurse/ Midwife Intern   | 18           | 8               | 33              | 39              | +21                                | +31                                | +6                                 | 77                 |  |  |
| Nursing/ Midwifery Student               | 55           | 43              | 62              | 63              | +9                                 | +21                                | +1                                 | 102                |  |  |
| Nursing/ Midwifery other                 | 20           | 20              | 21              | 19              | 0                                  | -1                                 | -2                                 | 21                 |  |  |
| Nursing & Midwifery                      | 1,966        | 2,087           | 2,121           | 2,096           | +130                               | +9                                 | -25                                | 2,360              |  |  |
| Therapy Professions                      | 486          | 587             | 584             | 586             | +99                                | -1                                 | +2                                 | 669                |  |  |
| Health Science/ Diagnostics              | 37           | 26              | 27              | 27              | -10                                | +1                                 | +0                                 | 28                 |  |  |
| Social Care                              | 695          | 804             | 798             | 790             | +94                                | -15                                | -8                                 | 960                |  |  |
| Social Workers                           | 125          | 161             | 163             | 167             | +41                                | +6                                 | +4                                 | 184                |  |  |
| Psychologists                            | 164          | 187             | 189             | 190             | +26                                | +3                                 | +1                                 | 205                |  |  |
| Pharmacy                                 | 25           | 27              | 27              | 27              | +3                                 | +1                                 | 0                                  | 35                 |  |  |
| H&SC, Other                              | 71           | 64              | 65              | 64              | -6                                 | +0                                 | 0                                  | 76                 |  |  |
| Health & Social Care Professionals       | 1,603        | 1,856           | 1,853           | 1,851           | +248                               | -5                                 | -2                                 | 2,157              |  |  |
| Management (VIII & above)                | 79           | 97              | 97              | 99              | +19                                | +2                                 | +2                                 | 100                |  |  |
| Administrative/ Supervisory (V to VII)   | 208          | 360             | 373             | 375             | +167                               | +15                                | +2                                 | 401                |  |  |
| Clerical (III & IV)                      | 451          | 522             | 529             | 535             | +83                                | +13                                | +6                                 | 616                |  |  |
| Management & Administrative              | 739          | 979             | 999             | 1,008           | +270                               | +30                                | +10                                | 1,117              |  |  |
| Support                                  | 452          | 383             | 379             | 378             | -73                                | -5                                 | -1                                 | 454                |  |  |
| Maintenance/ Technical                   | 35           | 36              | 35              | 35              | -1                                 | -1                                 | -1                                 | 37                 |  |  |
| General Support                          | 487          | 419             | 415             | 413             | -74                                | -6                                 | -2                                 | 491                |  |  |
| Health Care Assistants                   | 1,278        | 1,315           | 1,317           | 1,325           | +47                                | +10                                | +8                                 | 1,581              |  |  |
| Care, other                              | 221          | 269             | 262             | 257             | +36                                | -11                                | -4                                 | 293                |  |  |
| Patient & Client Care                    | 1,499        | 1,584           | 1,579           | 1,582           | +84                                | -2                                 | +4                                 | 1,874              |  |  |