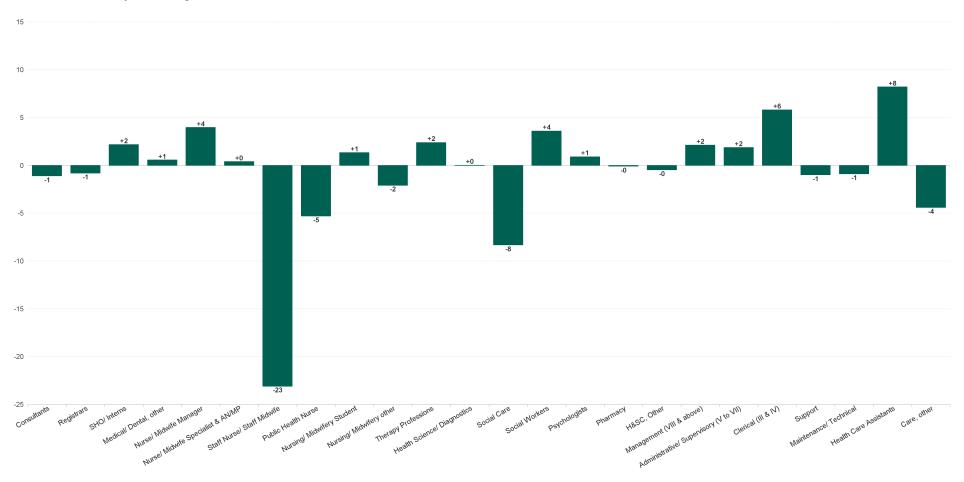

**Employment Report : FEB 2023** 

|                                          |              | ,,              | Kopoit          |                 |                                    |                                    |                                    |                    |  |  |
|------------------------------------------|--------------|-----------------|-----------------|-----------------|------------------------------------|------------------------------------|------------------------------------|--------------------|--|--|
| FEB 2023                                 | WTE DEC 2019 | WTE DEC<br>2022 | WTE JAN<br>2023 | WTE FEB<br>2023 | WTE<br>change<br>since DEC<br>2019 | WTE<br>change<br>since DEC<br>2022 | WTE<br>change<br>since JAN<br>2023 | No.<br>FEB<br>2023 |  |  |
| Overall                                  | 6,582        | 7,230           | 7,273           | 7,258           | +676                               | +28                                | -14                                | 8,338              |  |  |
| Consultants                              | 68           | 71              | 71              | 70              | +1                                 | -1                                 | -1                                 | 77                 |  |  |
| Registrars                               | 98           | 128             | 125             | 124             | +26                                | -4                                 | -1                                 | 131                |  |  |
| SHO/ Interns                             | 66           | 52              | 54              | 56              | -10                                | +4                                 | +2                                 | 57                 |  |  |
| Medical/ Dental, other                   | 57           | 56              | 58              | 58              | +2                                 | +2                                 | +1                                 | 74                 |  |  |
| Medical & Dental                         | 290          | 306             | 307             | 308             | +18                                | +2                                 | +1                                 | 339                |  |  |
| Nurse/ Midwife Manager                   | 435          | 488             | 499             | 503             | +68                                | +15                                | +4                                 | 537                |  |  |
| Nurse/ Midwife Specialist & AN/MP        | 85           | 149             | 155             | 155             | +70                                | +6                                 | +0                                 | 164                |  |  |
| Staff Nurse/ Staff Midwife               | 1,196        | 1,214           | 1,211           | 1,188           | -8                                 | -26                                | -23                                | 1,338              |  |  |
| Public Health Nurse                      | 176          | 172             | 173             | 167             | -8                                 | -5                                 | -5                                 | 198                |  |  |
| Nursing/ Midwifery awaiting registration | 11           | 16              | 10              | 5               | -6                                 | -11                                | -5                                 | 5                  |  |  |
| Post-registration Nurse/ Midwife Student | 26           | 19              | 19              | 20              | -6                                 | +1                                 | +0                                 | 20                 |  |  |
| Pre-registration Nurse/ Midwife Intern   | 18           | 8               | 33              | 39              | +21                                | +31                                | +6                                 | 77                 |  |  |
| Nursing/ Midwifery Student               | 55           | 43              | 62              | 63              | +9                                 | +21                                | +1                                 | 102                |  |  |
| Nursing/ Midwifery other                 | 20           | 20              | 21              | 19              | 0                                  | -1                                 | -2                                 | 21                 |  |  |
| Nursing & Midwifery                      | 1,966        | 2,087           | 2,121           | 2,096           | +130                               | +9                                 | -25                                | 2,360              |  |  |
| Therapy Professions                      | 486          | 587             | 584             | 586             | +99                                | -1                                 | +2                                 | 669                |  |  |
| Health Science/ Diagnostics              | 37           | 26              | 27              | 27              | -10                                | +1                                 | +0                                 | 28                 |  |  |
| Social Care                              | 695          | 804             | 798             | 790             | +94                                | -15                                | -8                                 | 960                |  |  |
| Social Workers                           | 125          | 161             | 163             | 167             | +41                                | +6                                 | +4                                 | 184                |  |  |
| Psychologists                            | 164          | 187             | 189             | 190             | +26                                | +3                                 | +1                                 | 205                |  |  |
| Pharmacy                                 | 25           | 27              | 27              | 27              | +3                                 | +1                                 | 0                                  | 35                 |  |  |
| H&SC, Other                              | 71           | 64              | 65              | 64              | -6                                 | +0                                 | 0                                  | 76                 |  |  |
| Health & Social Care Professionals       | 1,603        | 1,856           | 1,853           | 1,851           | +248                               | -5                                 | -2                                 | 2,157              |  |  |
| Management (VIII & above)                | 79           | 97              | 97              | 99              | +19                                | +2                                 | +2                                 | 100                |  |  |
| Administrative/ Supervisory (V to VII)   | 208          | 360             | 373             | 375             | +167                               | +15                                | +2                                 | 401                |  |  |
| Clerical (III & IV)                      | 451          | 522             | 529             | 535             | +83                                | +13                                | +6                                 | 616                |  |  |
| Management & Administrative              | 739          | 979             | 999             | 1,008           | +270                               | +30                                | +10                                | 1,117              |  |  |
| Support                                  | 452          | 383             | 379             | 378             | -73                                | -5                                 | -1                                 | 454                |  |  |
| Maintenance/ Technical                   | 35           | 36              | 35              | 35              | -1                                 | -1                                 | -1                                 | 37                 |  |  |
| General Support                          | 487          | 419             | 415             | 413             | -74                                | -6                                 | -2                                 | 491                |  |  |
| Health Care Assistants                   | 1,278        | 1,315           | 1,317           | 1,325           | +47                                | +10                                | +8                                 | 1,581              |  |  |
| Care, other                              | 221          | 269             | 262             | 257             | +36                                | -11                                | -4                                 | 293                |  |  |
| Patient & Client Care                    | 1,499        | 1,584           | 1,579           | 1,582           | +84                                | -2                                 | +4                                 | 1,874              |  |  |