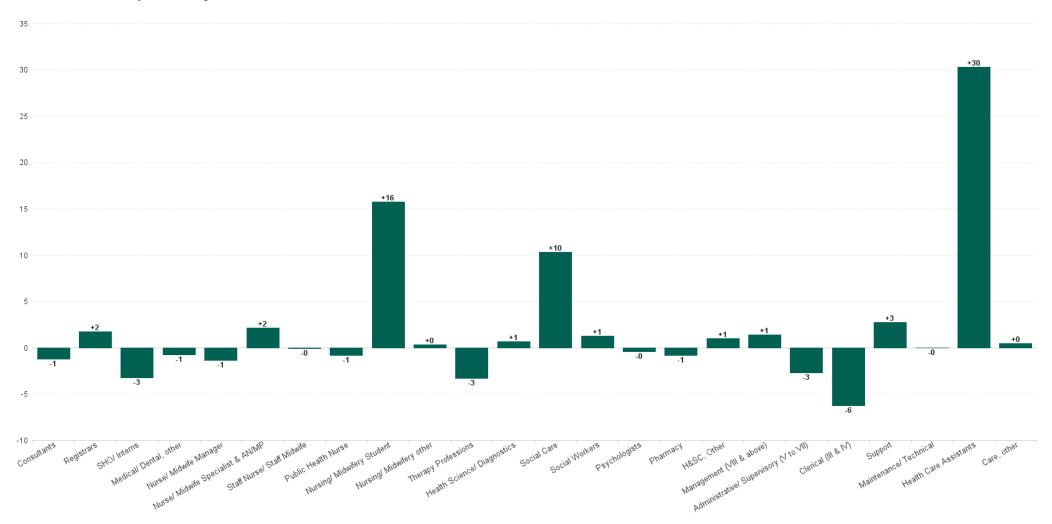

### WTE Change by Staff Category

# **Employment Report : JAN 2024**

| Employment by Staff Group JAN 2024       | WTE<br>DEC<br>2019 | WTE<br>DEC<br>2022 | WTE<br>DEC<br>2023(1) | WTE<br>JAN<br>2024 | WTE<br>change<br>since<br>DEC 2019 | % WTE<br>Change<br>since Dec<br>2019 | WTE<br>change<br>since<br>DEC 2023<br>(1) | % WTE<br>Change<br>since Dec<br>2023 | WTE<br>change<br>since<br>DEC 2022 | No.<br>JAN<br>2024 |
|------------------------------------------|--------------------|--------------------|-----------------------|--------------------|------------------------------------|--------------------------------------|-------------------------------------------|--------------------------------------|------------------------------------|--------------------|
| Overall                                  | 6,582              | 7,230              | 7,342                 | 7,389              | +807                               | +12.3%                               | +47                                       | +0.6%                                | +160                               | 8,497              |
| Consultants                              | 68                 | 71                 | 79                    | 78                 | +9                                 | +13.3%                               | -1                                        | -1.5%                                | +7                                 | 83                 |
| Registrars                               | 98                 | 128                | 119                   | 120                | +22                                | +22.7%                               | +2                                        | +1.4%                                | -7                                 | 135                |
| SHO/ Interns                             | 66                 | 52                 | 81                    | 77                 | +11                                | +17.1%                               | -3                                        | -4.0%                                | +26                                | 88                 |
| Medical/ Dental, other                   | 57                 | 56                 | 54                    | 53                 | -4                                 | -6.9%                                | -1                                        | -1.4%                                | -3                                 | 68                 |
| Medical & Dental                         | 290                | 306                | 332                   | 328                | +39                                | +13.4%                               | -4                                        | -1.1%                                | +22                                | 374                |
| Nurse/ Midwife Manager                   | 435                | 488                | 513                   | 512                | +77                                | +17.7%                               | -1                                        | -0.3%                                | +24                                | 551                |
| Nurse/ Midwife Specialist & AN/MP        | 85                 | 149                | 160                   | 162                | +77                                | +91.0%                               | +2                                        | +1.3%                                | +13                                | 175                |
| Staff Nurse/ Staff Midwife               | 1,196              | 1,214              | 1,177                 | 1,177              | -19                                | -1.6%                                | 0                                         | 0.0%                                 | -38                                | 1,322              |
| Public Health Nurse                      | 176                | 172                | 171                   | 171                | -5                                 | -2.8%                                | -1                                        | -0.5%                                | -1                                 | 199                |
| Nursingl Midwifery awaiting registration | 11                 | 16                 | 6                     | 4                  | -7                                 | -63.4%                               | -2                                        | -34.3%                               | -12                                | 5                  |
| Post-registration Nursel Midwife Student | 26                 | 19                 | 20                    | 20                 | -6                                 | -23.1%                               | +0                                        | +0.0%                                | +1                                 | 20                 |
| Pre-registration Nursel Midwife Intern   | 18                 | 8                  | 17                    | 35                 | +17                                | +94.0%                               | +18                                       | +105.5%                              | +27                                | 84                 |
| Nursing/ Midwifery Student               | 55                 | 43                 | 43                    | 59                 | +4                                 | +7.2%                                | +16                                       | +36.7%                               | +16                                | 109                |
| Nursing/ Midwifery other                 | 20                 | 20                 | 17                    | 18                 | -2                                 | -10.9%                               | +0                                        | +1.9%                                | -3                                 | 19                 |
| Nursing & Midwifery                      | 1,966              | 2,087              | 2,082                 | 2,098              | +132                               | +6.7%                                | +16                                       | +0.8%                                | +11                                | 2,375              |
| Therapy Professions                      | 486                | 587                | 580                   | 577                | +90                                | +18.6%                               | -3                                        | -0.6%                                | -10                                | 654                |
| Health Science/ Diagnostics              | 37                 | 26                 | 27                    | 28                 | -9                                 | -24.6%                               | +1                                        | +2.4%                                | +2                                 | 29                 |
| Social Care                              | 695                | 804                | 790                   | 801                | +106                               | +15.2%                               | +10                                       | +1.3%                                | -3                                 | 983                |
| Pharmacy                                 | 25                 | 27                 | 33                    | 32                 | +7                                 | +29.6%                               | -1                                        | -2.4%                                | +5                                 | 41                 |
| Psychologists                            | 164                | 187                | 200                   | 200                | +36                                | +22.1%                               | 0                                         | -0.2%                                | +13                                | 220                |
| Social Workers                           | 125                | 161                | 164                   | 165                | +40                                | +31.9%                               | +1                                        | +0.8%                                | +5                                 | 183                |
| H&SC, Other                              | 71                 | 64                 | 76                    | 77                 | +6                                 | +8.6%                                | +1                                        | +1.3%                                | +12                                | 86                 |
| Health & Social Care Professionals       | 1,603              | 1,856              | 1,871                 | 1,879              | +277                               | +17.3%                               | +9                                        | +0.5%                                | +24                                | 2,196              |
| Management (VIII & above)                | 79                 | 97                 | 103                   | 104                | +25                                | +31.2%                               | +1                                        | +1.4%                                | +7                                 | 106                |
| Administrative/ Supervisory (V to VII)   | 208                | 360                | 404                   | 401                | +193                               | +93.0%                               | -3                                        | -0.7%                                | +41                                | 425                |
| Clerical (III & IV)                      | 451                | 522                | 549                   | 543                | +92                                | +20.3%                               | -6                                        | -1.1%                                | +21                                | 621                |
| Management & Administrative              | 739                | 979                | 1,056                 | 1,048              | +310                               | +41.9%                               | -8                                        | -0.7%                                | +70                                | 1,152              |
| Support                                  | 452                | 383                | 365                   | 367                | -84                                | -18.7%                               | +3                                        | +0.8%                                | -16                                | 442                |
| Maintenance/ Technical                   | 35                 | 36                 | 35                    | 35                 | 0                                  | -0.1%                                | 0                                         | -0.1%                                | 0                                  | 37                 |
| General Support                          | 487                | 419                | 400                   | 403                | -84                                | -17.3%                               | +3                                        | +0.7%                                | -16                                | 479                |
| Health Care Assistants                   | 1,278              | 1,315              | 1,350                 | 1,381              | +103                               | +8.1%                                | +30                                       | +2.2%                                | +65                                | 1,629              |
| Care, other                              | 221                | 269                | 252                   | 252                | +31                                | +14.2%                               | +0                                        | +0.2%                                | -16                                | 292                |
| Patient & Client Care                    | 1,499              | 1,584              | 1,602                 | 1,633              | +134                               | +9.0%                                | +31                                       | +1.9%                                | +49                                | 1,921              |