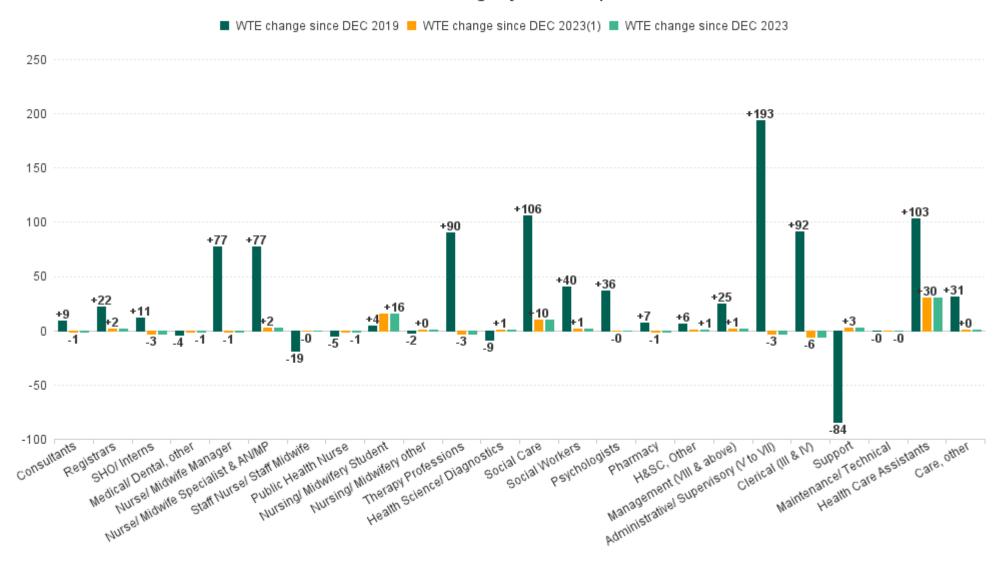

### WTE Change by Staff Category

# **Employment Report : JAN 2024**

| Employment by Staff Group JAN 2024       | WTE<br>DEC<br>2019 | WTE<br>DEC<br>2022 | WTE<br>DEC<br>2023(1) | WTE<br>JAN<br>2024 | WTE<br>change<br>since<br>DEC 2019 | % WTE<br>Change<br>since Dec<br>2019 | WTE<br>change<br>since<br>DEC 2023<br>(1) | % WTE<br>Change<br>since Dec<br>2023 | WTE<br>change<br>since<br>DEC 2022 | No.<br>JAN<br>2024 |
|------------------------------------------|--------------------|--------------------|-----------------------|--------------------|------------------------------------|--------------------------------------|-------------------------------------------|--------------------------------------|------------------------------------|--------------------|
| Overall                                  | 6,582              | 7,230              | 7,342                 | 7,389              | +807                               | +12.3%                               | +47                                       | +0.6%                                | +160                               | 8,497              |
| Consultants                              | 68                 | 71                 | 79                    | 78                 | +9                                 | +13.3%                               | -1                                        | -1.5%                                | +7                                 | 83                 |
| Registrars                               | 98                 | 128                | 119                   | 120                | +22                                | +22.7%                               | +2                                        | +1.4%                                | -7                                 | 135                |
| SHO/ Interns                             | 66                 | 52                 | 81                    | 77                 | +11                                | +17.1%                               | -3                                        | -4.0%                                | +26                                | 88                 |
| Medical/ Dental, other                   | 57                 | 56                 | 54                    | 53                 | -4                                 | -6.9%                                | -1                                        | -1.4%                                | -3                                 | 68                 |
| Medical & Dental                         | 290                | 306                | 332                   | 328                | +39                                | +13.4%                               | -4                                        | -1.1%                                | +22                                | 374                |
| Nurse/ Midwife Manager                   | 435                | 488                | 513                   | 512                | +77                                | +17.7%                               | -1                                        | -0.3%                                | +24                                | 551                |
| Nurse/ Midwife Specialist & AN/MP        | 85                 | 149                | 160                   | 162                | +77                                | +91.0%                               | +2                                        | +1.3%                                | +13                                | 175                |
| Staff Nurse/ Staff Midwife               | 1,196              | 1,214              | 1,177                 | 1,177              | -19                                | -1.6%                                | 0                                         | 0.0%                                 | -38                                | 1,322              |
| Public Health Nurse                      | 176                | 172                | 171                   | 171                | -5                                 | -2.8%                                | -1                                        | -0.5%                                | -1                                 | 199                |
| Nursingl Midwifery awaiting registration | 11                 | 16                 | 6                     | 4                  | -7                                 | -63.4%                               | -2                                        | -34.3%                               | -12                                | 5                  |
| Post-registration Nursel Midwife Student | 26                 | 19                 | 20                    | 20                 | -6                                 | -23.1%                               | +0                                        | +0.0%                                | +1                                 | 20                 |
| Pre-registration Nursel Midwife Intern   | 18                 | 8                  | 17                    | 35                 | +17                                | +94.0%                               | +18                                       | +105.5%                              | +27                                | 84                 |
| Nursing/ Midwifery Student               | 55                 | 43                 | 43                    | 59                 | +4                                 | +7.2%                                | +16                                       | +36.7%                               | +16                                | 109                |
| Nursing/ Midwifery other                 | 20                 | 20                 | 17                    | 18                 | -2                                 | -10.9%                               | +0                                        | +1.9%                                | -3                                 | 19                 |
| Nursing & Midwifery                      | 1,966              | 2,087              | 2,082                 | 2,098              | +132                               | +6.7%                                | +16                                       | +0.8%                                | +11                                | 2,375              |
| Therapy Professions                      | 486                | 587                | 580                   | 577                | +90                                | +18.6%                               | -3                                        | -0.6%                                | -10                                | 654                |
| Health Science/ Diagnostics              | 37                 | 26                 | 27                    | 28                 | -9                                 | -24.6%                               | +1                                        | +2.4%                                | +2                                 | 29                 |
| Social Care                              | 695                | 804                | 790                   | 801                | +106                               | +15.2%                               | +10                                       | +1.3%                                | -3                                 | 983                |
| Pharmacy                                 | 25                 | 27                 | 33                    | 32                 | +7                                 | +29.6%                               | -1                                        | -2.4%                                | +5                                 | 41                 |
| Psychologists                            | 164                | 187                | 200                   | 200                | +36                                | +22.1%                               | 0                                         | -0.2%                                | +13                                | 220                |
| Social Workers                           | 125                | 161                | 164                   | 165                | +40                                | +31.9%                               | +1                                        | +0.8%                                | +5                                 | 183                |
| H&SC, Other                              | 71                 | 64                 | 76                    | 77                 | +6                                 | +8.6%                                | +1                                        | +1.3%                                | +12                                | 86                 |
| Health & Social Care Professionals       | 1,603              | 1,856              | 1,871                 | 1,879              | +277                               | +17.3%                               | +9                                        | +0.5%                                | +24                                | 2,196              |
| Management (VIII & above)                | 79                 | 97                 | 103                   | 104                | +25                                | +31.2%                               | +1                                        | +1.4%                                | +7                                 | 106                |
| Administrative/ Supervisory (V to VII)   | 208                | 360                | 404                   | 401                | +193                               | +93.0%                               | -3                                        | -0.7%                                | +41                                | 425                |
| Clerical (III & IV)                      | 451                | 522                | 549                   | 543                | +92                                | +20.3%                               | -6                                        | -1.1%                                | +21                                | 621                |
| Management & Administrative              | 739                | 979                | 1,056                 | 1,048              | +310                               | +41.9%                               | -8                                        | -0.7%                                | +70                                | 1,152              |
| Support                                  | 452                | 383                | 365                   | 367                | -84                                | -18.7%                               | +3                                        | +0.8%                                | -16                                | 442                |
| Maintenance/ Technical                   | 35                 | 36                 | 35                    | 35                 | 0                                  | -0.1%                                | 0                                         | -0.1%                                | 0                                  | 37                 |
| General Support                          | 487                | 419                | 400                   | 403                | -84                                | -17.3%                               | +3                                        | +0.7%                                | -16                                | 479                |
| Health Care Assistants                   | 1,278              | 1,315              | 1,350                 | 1,381              | +103                               | +8.1%                                | +30                                       | +2.2%                                | +65                                | 1,629              |
| Care, other                              | 221                | 269                | 252                   | 252                | +31                                | +14.2%                               | +0                                        | +0.2%                                | -16                                | 292                |
| Patient & Client Care                    | 1,499              | 1,584              | 1,602                 | 1,633              | +134                               | +9.0%                                | +31                                       | +1.9%                                | +49                                | 1,921              |