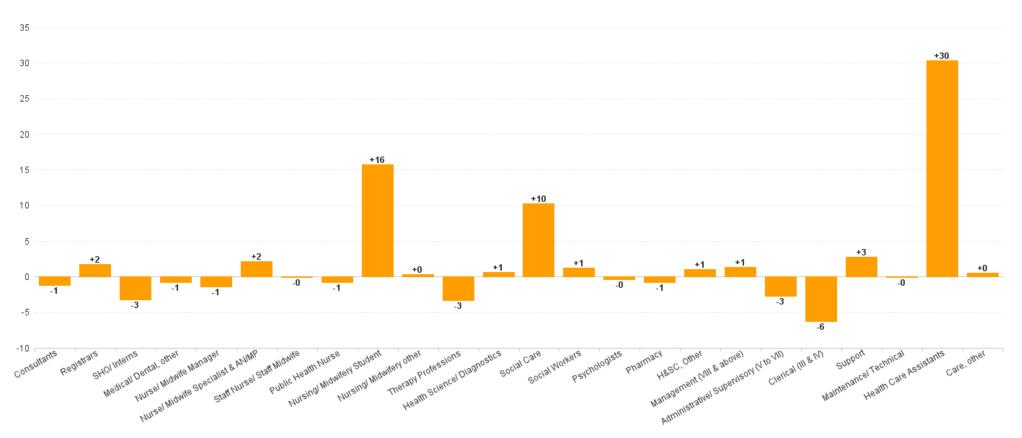

### WTE Change by Staff Category

# **Employment Report : JAN 2024**

| Employment by Staff Group JAN 2024       | WTE<br>DEC<br>2019 | WTE<br>DEC<br>2022 | WTE<br>DEC<br>2023(1) | WTE<br>JAN<br>2024 | WTE<br>change<br>since<br>DEC 2019 | % WTE<br>Change<br>since Dec<br>2019 | WTE<br>change<br>since<br>DEC 2023<br>(1) | % WTE<br>Change<br>since Dec<br>2023 | WTE<br>change<br>since<br>DEC 2022 | No.<br>JAN<br>2024 |
|------------------------------------------|--------------------|--------------------|-----------------------|--------------------|------------------------------------|--------------------------------------|-------------------------------------------|--------------------------------------|------------------------------------|--------------------|
| Overall                                  | 6,582              | 7,230              | 7,342                 | 7,389              | +807                               | +12.3%                               | +47                                       | +0.6%                                | +160                               | 8,497              |
| Consultants                              | 68                 | 71                 | 79                    | 78                 | +9                                 | +13.3%                               | -1                                        | -1.5%                                | +7                                 | 83                 |
| Registrars                               | 98                 | 128                | 119                   | 120                | +22                                | +22.7%                               | +2                                        | +1.4%                                | -7                                 | 135                |
| SHO/ Interns                             | 66                 | 52                 | 81                    | 77                 | +11                                | +17.1%                               | -3                                        | -4.0%                                | +26                                | 88                 |
| Medical/ Dental, other                   | 57                 | 56                 | 54                    | 53                 | -4                                 | -6.9%                                | -1                                        | -1.4%                                | -3                                 | 68                 |
| Medical & Dental                         | 290                | 306                | 332                   | 328                | +39                                | +13.4%                               | -4                                        | -1.1%                                | +22                                | 374                |
| Nurse/ Midwife Manager                   | 435                | 488                | 513                   | 512                | +77                                | +17.7%                               | -1                                        | -0.3%                                | +24                                | 551                |
| Nurse/ Midwife Specialist & AN/MP        | 85                 | 149                | 160                   | 162                | +77                                | +91.0%                               | +2                                        | +1.3%                                | +13                                | 175                |
| Staff Nurse/ Staff Midwife               | 1,196              | 1,214              | 1,177                 | 1,177              | -19                                | -1.6%                                | 0                                         | 0.0%                                 | -38                                | 1,322              |
| Public Health Nurse                      | 176                | 172                | 171                   | 171                | -5                                 | -2.8%                                | -1                                        | -0.5%                                | -1                                 | 199                |
| Nursingl Midwifery awaiting registration | 11                 | 16                 | 6                     | 4                  | -7                                 | -63.4%                               | -2                                        | -34.3%                               | -12                                | 5                  |
| Post-registration Nursel Midwife Student | 26                 | 19                 | 20                    | 20                 | -6                                 | -23.1%                               | +0                                        | +0.0%                                | +1                                 | 20                 |
| Pre-registration Nursel Midwife Intern   | 18                 | 8                  | 17                    | 35                 | +17                                | +94.0%                               | +18                                       | +105.5%                              | +27                                | 84                 |
| Nursing/ Midwifery Student               | 55                 | 43                 | 43                    | 59                 | +4                                 | +7.2%                                | +16                                       | +36.7%                               | +16                                | 109                |
| Nursing/ Midwifery other                 | 20                 | 20                 | 17                    | 18                 | -2                                 | -10.9%                               | +0                                        | +1.9%                                | -3                                 | 19                 |
| Nursing & Midwifery                      | 1,966              | 2,087              | 2,082                 | 2,098              | +132                               | +6.7%                                | +16                                       | +0.8%                                | +11                                | 2,375              |
| Therapy Professions                      | 486                | 587                | 580                   | 577                | +90                                | +18.6%                               | -3                                        | -0.6%                                | -10                                | 654                |
| Health Science/ Diagnostics              | 37                 | 26                 | 27                    | 28                 | -9                                 | -24.6%                               | +1                                        | +2.4%                                | +2                                 | 29                 |
| Social Care                              | 695                | 804                | 790                   | 801                | +106                               | +15.2%                               | +10                                       | +1.3%                                | -3                                 | 983                |
| Pharmacy                                 | 25                 | 27                 | 33                    | 32                 | +7                                 | +29.6%                               | -1                                        | -2.4%                                | +5                                 | 41                 |
| Psychologists                            | 164                | 187                | 200                   | 200                | +36                                | +22.1%                               | 0                                         | -0.2%                                | +13                                | 220                |
| Social Workers                           | 125                | 161                | 164                   | 165                | +40                                | +31.9%                               | +1                                        | +0.8%                                | +5                                 | 183                |
| H&SC, Other                              | 71                 | 64                 | 76                    | 77                 | +6                                 | +8.6%                                | +1                                        | +1.3%                                | +12                                | 86                 |
| Health & Social Care Professionals       | 1,603              | 1,856              | 1,871                 | 1,879              | +277                               | +17.3%                               | +9                                        | +0.5%                                | +24                                | 2,196              |
| Management (VIII & above)                | 79                 | 97                 | 103                   | 104                | +25                                | +31.2%                               | +1                                        | +1.4%                                | +7                                 | 106                |
| Administrative/ Supervisory (V to VII)   | 208                | 360                | 404                   | 401                | +193                               | +93.0%                               | -3                                        | -0.7%                                | +41                                | 425                |
| Clerical (III & IV)                      | 451                | 522                | 549                   | 543                | +92                                | +20.3%                               | -6                                        | -1.1%                                | +21                                | 621                |
| Management & Administrative              | 739                | 979                | 1,056                 | 1,048              | +310                               | +41.9%                               | -8                                        | -0.7%                                | +70                                | 1,152              |
| Support                                  | 452                | 383                | 365                   | 367                | -84                                | -18.7%                               | +3                                        | +0.8%                                | -16                                | 442                |
| Maintenance/ Technical                   | 35                 | 36                 | 35                    | 35                 | 0                                  | -0.1%                                | 0                                         | -0.1%                                | 0                                  | 37                 |
| General Support                          | 487                | 419                | 400                   | 403                | -84                                | -17.3%                               | +3                                        | +0.7%                                | -16                                | 479                |
| Health Care Assistants                   | 1,278              | 1,315              | 1,350                 | 1,381              | +103                               | +8.1%                                | +30                                       | +2.2%                                | +65                                | 1,629              |
| Care, other                              | 221                | 269                | 252                   | 252                | +31                                | +14.2%                               | +0                                        | +0.2%                                | -16                                | 292                |
| Patient & Client Care                    | 1,499              | 1,584              | 1,602                 | 1,633              | +134                               | +9.0%                                | +31                                       | +1.9%                                | +49                                | 1,921              |