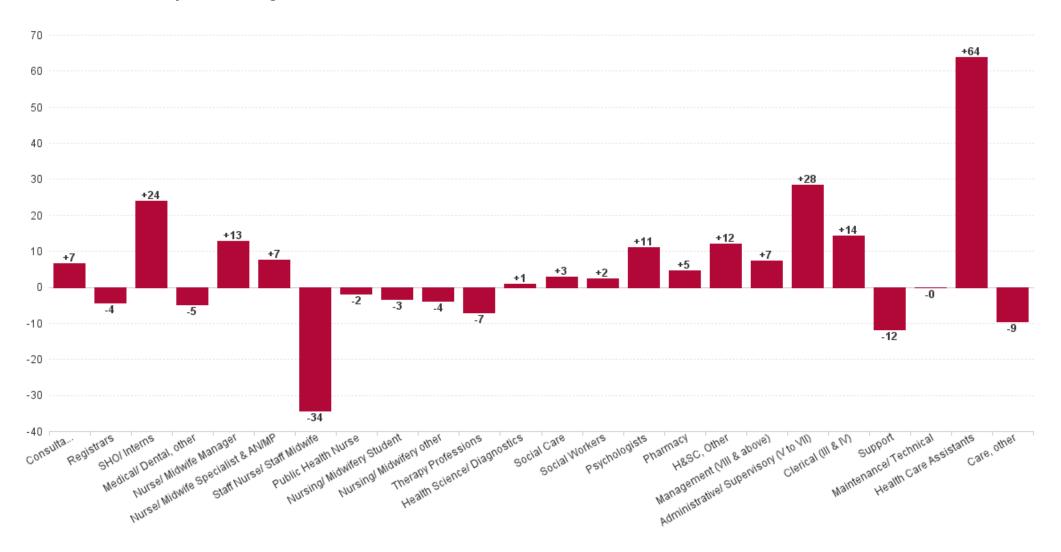

# **Employment Report : JAN 2024**

| Employment by Staff Group JAN 2024       | WTE<br>DEC<br>2019 | WTE<br>DEC<br>2022 | WTE<br>DEC<br>2023(1) | WTE<br>JAN<br>2024 | WTE<br>change<br>since<br>DEC 2019 | % WTE<br>Change<br>since Dec<br>2019 | WTE<br>change<br>since<br>DEC 2023<br>(1) | % WTE<br>Change<br>since Dec<br>2023 | WTE<br>change<br>since<br>DEC 2022 | No.<br>JAN<br>2024 |
|------------------------------------------|--------------------|--------------------|-----------------------|--------------------|------------------------------------|--------------------------------------|-------------------------------------------|--------------------------------------|------------------------------------|--------------------|
| Overall                                  | 6,582              | 7,230              | 7,342                 | 7,389              | +807                               | +12.3%                               | +47                                       | +0.6%                                | +160                               | 8,497              |
| Consultants                              | 68                 | 71                 | 79                    | 78                 | +9                                 | +13.3%                               | -1                                        | -1.5%                                | +7                                 | 83                 |
| Registrars                               | 98                 | 128                | 119                   | 120                | +22                                | +22.7%                               | +2                                        | +1.4%                                | -7                                 | 135                |
| SHO/ Interns                             | 66                 | 52                 | 81                    | 77                 | +11                                | +17.1%                               | -3                                        | -4.0%                                | +26                                | 88                 |
| Medical/ Dental, other                   | 57                 | 56                 | 54                    | 53                 | -4                                 | -6.9%                                | -1                                        | -1.4%                                | -3                                 | 68                 |
| Medical & Dental                         | 290                | 306                | 332                   | 328                | +39                                | +13.4%                               | -4                                        | -1.1%                                | +22                                | 374                |
| Nurse/ Midwife Manager                   | 435                | 488                | 513                   | 512                | +77                                | +17.7%                               | -1                                        | -0.3%                                | +24                                | 551                |
| Nurse/ Midwife Specialist & AN/MP        | 85                 | 149                | 160                   | 162                | +77                                | +91.0%                               | +2                                        | +1.3%                                | +13                                | 175                |
| Staff Nurse/ Staff Midwife               | 1,196              | 1,214              | 1,177                 | 1,177              | -19                                | -1.6%                                | 0                                         | 0.0%                                 | -38                                | 1,322              |
| Public Health Nurse                      | 176                | 172                | 171                   | 171                | -5                                 | -2.8%                                | -1                                        | -0.5%                                | -1                                 | 199                |
| Nursingl Midwifery awaiting registration | 11                 | 16                 | 6                     | 4                  | -7                                 | -63.4%                               | -2                                        | -34.3%                               | -12                                | 5                  |
| Post-registration Nursel Midwife Student | 26                 | 19                 | 20                    | 20                 | -6                                 | -23.1%                               | +0                                        | +0.0%                                | +1                                 | 20                 |
| Pre-registration Nursel Midwife Intern   | 18                 | 8                  | 17                    | 35                 | +17                                | +94.0%                               | +18                                       | +105.5%                              | +27                                | 84                 |
| Nursing/ Midwifery Student               | 55                 | 43                 | 43                    | 59                 | +4                                 | +7.2%                                | +16                                       | +36.7%                               | +16                                | 109                |
| Nursing/ Midwifery other                 | 20                 | 20                 | 17                    | 18                 | -2                                 | -10.9%                               | +0                                        | +1.9%                                | -3                                 | 19                 |
| Nursing & Midwifery                      | 1,966              | 2,087              | 2,082                 | 2,098              | +132                               | +6.7%                                | +16                                       | +0.8%                                | +11                                | 2,375              |
| Therapy Professions                      | 486                | 587                | 580                   | 577                | +90                                | +18.6%                               | -3                                        | -0.6%                                | -10                                | 654                |
| Health Science/ Diagnostics              | 37                 | 26                 | 27                    | 28                 | -9                                 | -24.6%                               | +1                                        | +2.4%                                | +2                                 | 29                 |
| Social Care                              | 695                | 804                | 790                   | 801                | +106                               | +15.2%                               | +10                                       | +1.3%                                | -3                                 | 983                |
| Pharmacy                                 | 25                 | 27                 | 33                    | 32                 | +7                                 | +29.6%                               | -1                                        | -2.4%                                | +5                                 | 41                 |
| Psychologists                            | 164                | 187                | 200                   | 200                | +36                                | +22.1%                               | 0                                         | -0.2%                                | +13                                | 220                |
| Social Workers                           | 125                | 161                | 164                   | 165                | +40                                | +31.9%                               | +1                                        | +0.8%                                | +5                                 | 183                |
| H&SC, Other                              | 71                 | 64                 | 76                    | 77                 | +6                                 | +8.6%                                | +1                                        | +1.3%                                | +12                                | 86                 |
| Health & Social Care Professionals       | 1,603              | 1,856              | 1,871                 | 1,879              | +277                               | +17.3%                               | +9                                        | +0.5%                                | +24                                | 2,196              |
| Management (VIII & above)                | 79                 | 97                 | 103                   | 104                | +25                                | +31.2%                               | +1                                        | +1.4%                                | +7                                 | 106                |
| Administrative/ Supervisory (V to VII)   | 208                | 360                | 404                   | 401                | +193                               | +93.0%                               | -3                                        | -0.7%                                | +41                                | 425                |
| Clerical (III & IV)                      | 451                | 522                | 549                   | 543                | +92                                | +20.3%                               | -6                                        | -1.1%                                | +21                                | 621                |
| Management & Administrative              | 739                | 979                | 1,056                 | 1,048              | +310                               | +41.9%                               | -8                                        | -0.7%                                | +70                                | 1,152              |
| Support                                  | 452                | 383                | 365                   | 367                | -84                                | -18.7%                               | +3                                        | +0.8%                                | -16                                | 442                |
| Maintenance/ Technical                   | 35                 | 36                 | 35                    | 35                 | 0                                  | -0.1%                                | 0                                         | -0.1%                                | 0                                  | 37                 |
| General Support                          | 487                | 419                | 400                   | 403                | -84                                | -17.3%                               | +3                                        | +0.7%                                | -16                                | 479                |
| Health Care Assistants                   | 1,278              | 1,315              | 1,350                 | 1,381              | +103                               | +8.1%                                | +30                                       | +2.2%                                | +65                                | 1,629              |
| Care, other                              | 221                | 269                | 252                   | 252                | +31                                | +14.2%                               | +0                                        | +0.2%                                | -16                                | 292                |
| Patient & Client Care                    | 1,499              | 1,584              | 1,602                 | 1,633              | +134                               | +9.0%                                | +31                                       | +1.9%                                | +49                                | 1,921              |