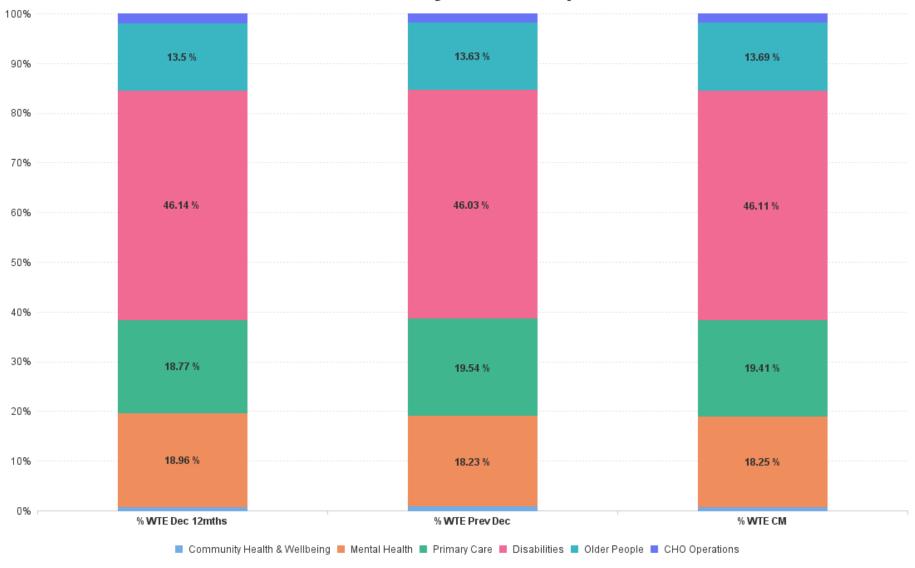

# % Total by Care Group

# **Employment Report by Care Group: JAN 2024**

| Care Group JAN 2024          | WTE DEC<br>2019 | WTE DEC<br>2022 | WTE DEC<br>2023(1) | WTE JAN<br>2024 | WTE<br>change<br>since DEC<br>2019 | % WTE<br>Change<br>since Dec<br>2019 | WTE<br>change<br>since DEC<br>2023(1) | % WTE<br>Change<br>since Dec<br>2023 | WTE<br>change<br>since DEC<br>2022 | No.<br>JAN<br>2024 |
|------------------------------|-----------------|-----------------|--------------------|-----------------|------------------------------------|--------------------------------------|---------------------------------------|--------------------------------------|------------------------------------|--------------------|
| Overall                      | 6,582           | 7,230           | 7,342              | 7,389           | +807                               | +12.3%                               | +47                                   | +0.6%                                | +160                               | 8,497              |
| Community Health & Wellbeing |                 | 46              | 59                 | 49              | +49                                |                                      | -11                                   | -17.9%                               | +3                                 | 52                 |
| Mental Health                | 1,272           | 1,371           | 1,338              | 1,348           | +77                                | +6.0%                                | +10                                   | +0.8%                                | -23                                | 1,515              |
| Primary Care                 | 1,247           | 1,357           | 1,435              | 1,435           | +187                               | +15.0%                               | 0                                     | 0.0%                                 | +78                                | 1,624              |
| Disabilities                 | 3,194           | 3,336           | 3,380              | 3,408           | +214                               | +6.7%                                | +28                                   | +0.8%                                | +72                                | 4,032              |
| Older People                 | 870             | 976             | 1,001              | 1,012           | +142                               | +16.3%                               | +11                                   | +1.1%                                | +36                                | 1,126              |
| CHO Operations               |                 | 144             | 129                | 139             | +139                               |                                      | +9                                    | +7.2%                                | -6                                 | 148                |
| Community Services           | 6,582           | 7,230           | 7,342              | 7,389           | +807                               | +12.3%                               | +47                                   | +0.6%                                | +160                               | 8,497              |