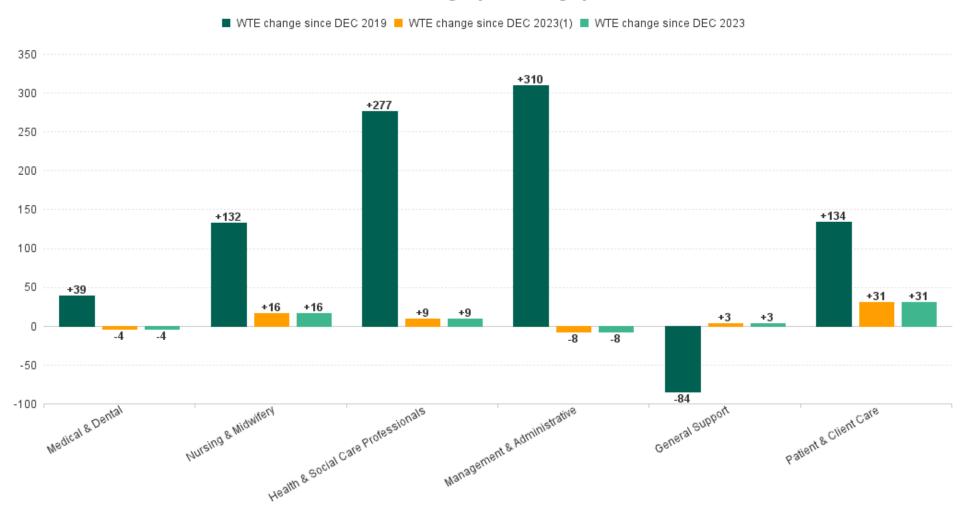

### WTE Change by Staff Category

# **Employment Report : JAN 2024**

| Employment by Staff Group JAN 2024       | WTE<br>DEC<br>2019 | WTE<br>DEC<br>2022 | WTE<br>DEC<br>2023(1) | WTE<br>JAN<br>2024 | WTE<br>change<br>since<br>DEC 2019 | % WTE<br>Change<br>since Dec<br>2019 | WTE<br>change<br>since<br>DEC 2023<br>(1) | % WTE<br>Change<br>since Dec<br>2023 | WTE<br>change<br>since<br>DEC 2022 | No.<br>JAN<br>2024 |
|------------------------------------------|--------------------|--------------------|-----------------------|--------------------|------------------------------------|--------------------------------------|-------------------------------------------|--------------------------------------|------------------------------------|--------------------|
| Overall                                  | 6,582              | 7,230              | 7,342                 | 7,389              | +807                               | +12.3%                               | +47                                       | +0.6%                                | +160                               | 8,497              |
| Consultants                              | 68                 | 71                 | 79                    | 78                 | +9                                 | +13.3%                               | -1                                        | -1.5%                                | +7                                 | 83                 |
| Registrars                               | 98                 | 128                | 119                   | 120                | +22                                | +22.7%                               | +2                                        | +1.4%                                | -7                                 | 135                |
| SHO/ Interns                             | 66                 | 52                 | 81                    | 77                 | +11                                | +17.1%                               | -3                                        | -4.0%                                | +26                                | 88                 |
| Medical/ Dental, other                   | 57                 | 56                 | 54                    | 53                 | -4                                 | -6.9%                                | -1                                        | -1.4%                                | -3                                 | 68                 |
| Medical & Dental                         | 290                | 306                | 332                   | 328                | +39                                | +13.4%                               | -4                                        | -1.1%                                | +22                                | 374                |
| Nurse/ Midwife Manager                   | 435                | 488                | 513                   | 512                | +77                                | +17.7%                               | -1                                        | -0.3%                                | +24                                | 551                |
| Nurse/ Midwife Specialist & AN/MP        | 85                 | 149                | 160                   | 162                | +77                                | +91.0%                               | +2                                        | +1.3%                                | +13                                | 175                |
| Staff Nurse/ Staff Midwife               | 1,196              | 1,214              | 1,177                 | 1,177              | -19                                | -1.6%                                | 0                                         | 0.0%                                 | -38                                | 1,322              |
| Public Health Nurse                      | 176                | 172                | 171                   | 171                | -5                                 | -2.8%                                | -1                                        | -0.5%                                | -1                                 | 199                |
| Nursingl Midwifery awaiting registration | 11                 | 16                 | 6                     | 4                  | -7                                 | -63.4%                               | -2                                        | -34.3%                               | -12                                | 5                  |
| Post-registration Nursel Midwife Student | 26                 | 19                 | 20                    | 20                 | -6                                 | -23.1%                               | +0                                        | +0.0%                                | +1                                 | 20                 |
| Pre-registration Nursel Midwife Intern   | 18                 | 8                  | 17                    | 35                 | +17                                | +94.0%                               | +18                                       | +105.5%                              | +27                                | 84                 |
| Nursing/ Midwifery Student               | 55                 | 43                 | 43                    | 59                 | +4                                 | +7.2%                                | +16                                       | +36.7%                               | +16                                | 109                |
| Nursing/ Midwifery other                 | 20                 | 20                 | 17                    | 18                 | -2                                 | -10.9%                               | +0                                        | +1.9%                                | -3                                 | 19                 |
| Nursing & Midwifery                      | 1,966              | 2,087              | 2,082                 | 2,098              | +132                               | +6.7%                                | +16                                       | +0.8%                                | +11                                | 2,375              |
| Therapy Professions                      | 486                | 587                | 580                   | 577                | +90                                | +18.6%                               | -3                                        | -0.6%                                | -10                                | 654                |
| Health Science/ Diagnostics              | 37                 | 26                 | 27                    | 28                 | -9                                 | -24.6%                               | +1                                        | +2.4%                                | +2                                 | 29                 |
| Social Care                              | 695                | 804                | 790                   | 801                | +106                               | +15.2%                               | +10                                       | +1.3%                                | -3                                 | 983                |
| Pharmacy                                 | 25                 | 27                 | 33                    | 32                 | +7                                 | +29.6%                               | -1                                        | -2.4%                                | +5                                 | 41                 |
| Psychologists                            | 164                | 187                | 200                   | 200                | +36                                | +22.1%                               | 0                                         | -0.2%                                | +13                                | 220                |
| Social Workers                           | 125                | 161                | 164                   | 165                | +40                                | +31.9%                               | +1                                        | +0.8%                                | +5                                 | 183                |
| H&SC, Other                              | 71                 | 64                 | 76                    | 77                 | +6                                 | +8.6%                                | +1                                        | +1.3%                                | +12                                | 86                 |
| Health & Social Care Professionals       | 1,603              | 1,856              | 1,871                 | 1,879              | +277                               | +17.3%                               | +9                                        | +0.5%                                | +24                                | 2,196              |
| Management (VIII & above)                | 79                 | 97                 | 103                   | 104                | +25                                | +31.2%                               | +1                                        | +1.4%                                | +7                                 | 106                |
| Administrative/ Supervisory (V to VII)   | 208                | 360                | 404                   | 401                | +193                               | +93.0%                               | -3                                        | -0.7%                                | +41                                | 425                |
| Clerical (III & IV)                      | 451                | 522                | 549                   | 543                | +92                                | +20.3%                               | -6                                        | -1.1%                                | +21                                | 621                |
| Management & Administrative              | 739                | 979                | 1,056                 | 1,048              | +310                               | +41.9%                               | -8                                        | -0.7%                                | +70                                | 1,152              |
| Support                                  | 452                | 383                | 365                   | 367                | -84                                | -18.7%                               | +3                                        | +0.8%                                | -16                                | 442                |
| Maintenance/ Technical                   | 35                 | 36                 | 35                    | 35                 | 0                                  | -0.1%                                | 0                                         | -0.1%                                | 0                                  | 37                 |
| General Support                          | 487                | 419                | 400                   | 403                | -84                                | -17.3%                               | +3                                        | +0.7%                                | -16                                | 479                |
| Health Care Assistants                   | 1,278              | 1,315              | 1,350                 | 1,381              | +103                               | +8.1%                                | +30                                       | +2.2%                                | +65                                | 1,629              |
| Care, other                              | 221                | 269                | 252                   | 252                | +31                                | +14.2%                               | +0                                        | +0.2%                                | -16                                | 292                |
| Patient & Client Care                    | 1,499              | 1,584              | 1,602                 | 1,633              | +134                               | +9.0%                                | +31                                       | +1.9%                                | +49                                | 1,921              |