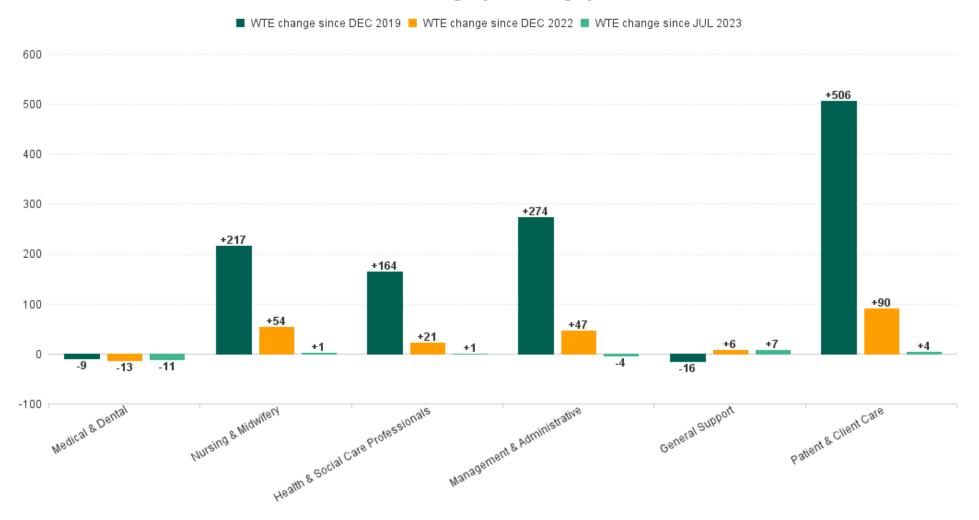

## **Employment Report : AUG 2023**

| Employment by Staff Group AUG 2023       | WTE<br>DEC<br>2019 | WTE<br>DEC<br>2022 | WTE<br>JUL<br>2023 | WTE<br>AUG<br>2023 | WTE<br>change<br>since<br>DEC 2019 | % WTE<br>Change<br>since Dec<br>2019 | WTE<br>change<br>since<br>DEC 2022 | % WTE<br>Change<br>since Dec<br>2022 | WTE<br>change<br>since JUL<br>2023 | No.<br>AUG<br>2023 |
|------------------------------------------|--------------------|--------------------|--------------------|--------------------|------------------------------------|--------------------------------------|------------------------------------|--------------------------------------|------------------------------------|--------------------|
| Overall                                  | 5,468              | 6,398              | 6,606              | 6,603              | +1,135                             | +20.8%                               | +205                               | +3.2%                                | -3                                 | 7,512              |
| Consultants                              | 34                 | 39                 | 40                 | 39                 | +6                                 | +16.5%                               | +1                                 | +1.4%                                | 0                                  | 42                 |
| Registrars                               | 65                 | 77                 | 87                 | 74                 | +9                                 | +13.1%                               | -3                                 | -3.8%                                | -13                                | 81                 |
| SHO/ Interns                             | 26                 | 22                 | 21                 | 24                 | -2                                 | -7.0%                                | +3                                 | +12.0%                               | +4                                 | 25                 |
| Medical/ Dental, other                   | 80                 | 72                 | 60                 | 59                 | -21                                | -26.4%                               | -13                                | -18.0%                               | -1                                 | 96                 |
| Medical & Dental                         | 205                | 209                | 207                | 197                | -9                                 | -4.3%                                | -13                                | -6.1%                                | -11                                | 244                |
| Nurse/ Midwife Manager                   | 350                | 375                | 392                | 390                | +41                                | +11.6%                               | +15                                | +4.1%                                | -2                                 | 411                |
| Nurse/ Midwife Specialist & AN/MP        | 102                | 170                | 192                | 197                | +95                                | +92.8%                               | +27                                | +15.8%                               | +4                                 | 209                |
| Staff Nurse/ Staff Midwife               | 1,014              | 1,086              | 1,090              | 1,094              | +80                                | +7.9%                                | +9                                 | +0.8%                                | +4                                 | 1,227              |
| Public Health Nurse                      | 156                | 152                | 146                | 146                | -10                                | -6.3%                                | -6                                 | -4.1%                                | 0                                  | 171                |
| Nursing/ Midwifery awaiting registration | 11                 | 3                  |                    |                    | -11                                | -100.0%                              | -3                                 | -100.0%                              |                                    |                    |
| Post-registration Nurse/ Midwife Student | 7                  | 10                 | 6                  | 2                  | -5                                 | -71.3%                               | -8                                 | -79.1%                               | -4                                 | 2                  |
| Pre-registration Nurse/ Midwife Intern   | 3                  | 8                  | 29                 | 27                 | +24                                | +811.7%                              | +19                                | +241.0%                              | -1                                 | 54                 |
| Nursing/ Midwifery Student               | 21                 | 21                 | 34                 | 29                 | +8                                 | +39.9%                               | +9                                 | +42.6%                               | -5                                 | 56                 |
| Nursing/ Midwifery other                 | 6                  | 8                  | 8                  | 8                  | +2                                 | +43.3%                               | +0                                 | +1.0%                                | +0                                 | 9                  |
| Nursing & Midwifery                      | 1,648              | 1,811              | 1,863              | 1,865              | +217                               | +13.1%                               | +54                                | +3.0%                                | +1                                 | 2,083              |
| Therapy Professions                      | 316                | 405                | 404                | 403                | +87                                | +27.4%                               | -2                                 | -0.6%                                | -1                                 | 465                |
| Health Science/ Diagnostics              | 7                  | 9                  | 10                 | 10                 | +3                                 | +48.7%                               | +0                                 | +4.0%                                | 0                                  | 11                 |
| Social Care                              | 11                 | 21                 | 25                 | 27                 | +16                                | +138.6%                              | +6                                 | +30.8%                               | +2                                 | 30                 |
| Pharmacy                                 | 2                  | 3                  | 3                  | 3                  | +2                                 | +126.0%                              | +1                                 | +34.0%                               | 0                                  | 4                  |
| Psychologists                            | 60                 | 64                 | 72                 | 71                 | +11                                | +18.2%                               | +7                                 | +11.4%                               | -1                                 | 79                 |
| Social Workers                           | 85                 | 107                | 115                | 116                | +31                                | +37.1%                               | +9                                 | +8.8%                                | +2                                 | 125                |
| H&SC, Other                              | 32                 | 47                 | 47                 | 46                 | +14                                | +42.7%                               | 0                                  | -0.6%                                | 0                                  | 63                 |
| Health & Social Care Professionals       | 513                | 655                | 676                | 676                | +164                               | +31.9%                               | +21                                | +3.3%                                | +1                                 | 777                |
| Management (VIII & above)                | 60                 | 81                 | 82                 | 80                 | +21                                | +34.5%                               | 0                                  | -0.4%                                | -2                                 | 83                 |
| Administrative/ Supervisory (V to VII)   | 135                | 243                | 283                | 284                | +149                               | +109.6%                              | +41                                | +16.9%                               | +1                                 | 301                |
| Clerical (III & IV)                      | 456                | 554                | 564                | 560                | +104                               | +22.9%                               | +6                                 | +1.1%                                | -4                                 | 636                |
| Management & Administrative              | 651                | 877                | 929                | 924                | +274                               | +42.0%                               | +47                                | +5.3%                                | -4                                 | 1,020              |
| Support                                  | 306                | 283                | 286                | 292                | -14                                | -4.5%                                | +9                                 | +3.3%                                | +6                                 | 365                |
| Maintenance/ Technical                   | 36                 | 37                 | 33                 | 34                 | -2                                 | -6.0%                                | -3                                 | -8.3%                                | +0                                 | 34                 |
| General Support                          | 342                | 320                | 319                | 326                | -16                                | -4.6%                                | +6                                 | +1.9%                                | +7                                 | 399                |
| Health Care Assistants                   | 1,423              | 1,592              | 1,616              | 1,613              | +191                               | +13.4%                               | +21                                | +1.3%                                | -2                                 | 1,796              |
| Home Help                                | 556                | 764                | 814                | 823                | +267                               | +48.0%                               | +59                                | +7.7%                                | +9                                 | 993                |
| Care, other                              | 131                | 170                | 182                | 179                | +48                                | +36.9%                               | +9                                 | +5.5%                                | -4                                 | 200                |
| Patient & Client Care                    | 2,110              | 2,526              | 2,612              | 2,615              | +506                               | +24.0%                               | +90                                | +3.5%                                | +4                                 | 2,989              |

### WTE Change by Staff Category