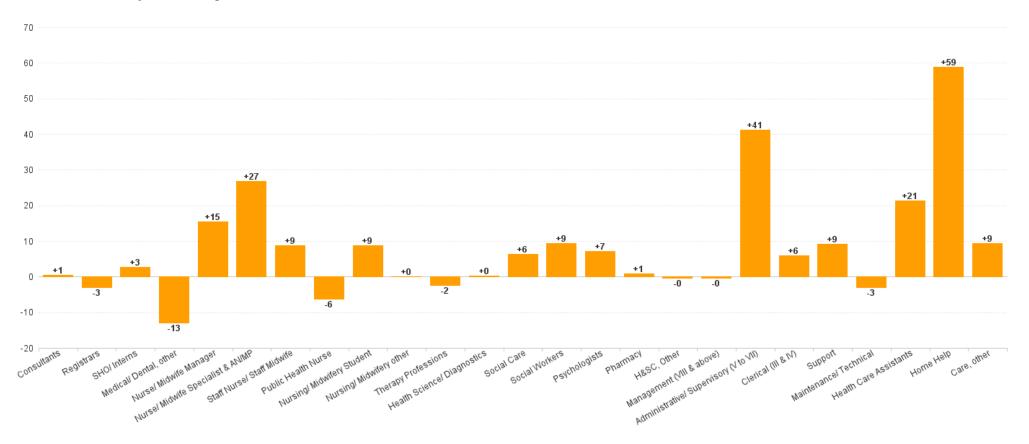

### WTE Change by Staff Category

## **Employment Report : AUG 2023**

| Employment by Staff Group AUG 2023       | WTE<br>DEC<br>2019 | WTE<br>DEC<br>2022 | WTE<br>JUL<br>2023 | WTE<br>AUG<br>2023 | WTE<br>change<br>since<br>DEC 2019 | % WTE<br>Change<br>since Dec<br>2019 | WTE<br>change<br>since<br>DEC 2022 | % WTE<br>Change<br>since Dec<br>2022 | WTE<br>change<br>since JUL<br>2023 | No.<br>AUG<br>2023 |
|------------------------------------------|--------------------|--------------------|--------------------|--------------------|------------------------------------|--------------------------------------|------------------------------------|--------------------------------------|------------------------------------|--------------------|
| Overall                                  | 5,468              | 6,398              | 6,606              | 6,603              | +1,135                             | +20.8%                               | +205                               | +3.2%                                | -3                                 | 7,512              |
| Consultants                              | 34                 | 39                 | 40                 | 39                 | +6                                 | +16.5%                               | +1                                 | +1.4%                                | 0                                  | 42                 |
| Registrars                               | 65                 | 77                 | 87                 | 74                 | +9                                 | +13.1%                               | -3                                 | -3.8%                                | -13                                | 81                 |
| SHO/ Interns                             | 26                 | 22                 | 21                 | 24                 | -2                                 | -7.0%                                | +3                                 | +12.0%                               | +4                                 | 25                 |
| Medical/ Dental, other                   | 80                 | 72                 | 60                 | 59                 | -21                                | -26.4%                               | -13                                | -18.0%                               | -1                                 | 96                 |
| Medical & Dental                         | 205                | 209                | 207                | 197                | -9                                 | -4.3%                                | -13                                | -6.1%                                | -11                                | 244                |
| Nurse/ Midwife Manager                   | 350                | 375                | 392                | 390                | +41                                | +11.6%                               | +15                                | +4.1%                                | -2                                 | 411                |
| Nurse/ Midwife Specialist & AN/MP        | 102                | 170                | 192                | 197                | +95                                | +92.8%                               | +27                                | +15.8%                               | +4                                 | 209                |
| Staff Nurse/ Staff Midwife               | 1,014              | 1,086              | 1,090              | 1,094              | +80                                | +7.9%                                | +9                                 | +0.8%                                | +4                                 | 1,227              |
| Public Health Nurse                      | 156                | 152                | 146                | 146                | -10                                | -6.3%                                | -6                                 | -4.1%                                | 0                                  | 171                |
| Nursing/ Midwifery awaiting registration | 11                 | 3                  |                    |                    | -11                                | -100.0%                              | -3                                 | -100.0%                              |                                    |                    |
| Post-registration Nurse/ Midwife Student | 7                  | 10                 | 6                  | 2                  | -5                                 | -71.3%                               | -8                                 | -79.1%                               | -4                                 | 2                  |
| Pre-registration Nurse/ Midwife Intern   | 3                  | 8                  | 29                 | 27                 | +24                                | +811.7%                              | +19                                | +241.0%                              | -1                                 | 54                 |
| Nursing/ Midwifery Student               | 21                 | 21                 | 34                 | 29                 | +8                                 | +39.9%                               | +9                                 | +42.6%                               | -5                                 | 56                 |
| Nursing/ Midwifery other                 | 6                  | 8                  | 8                  | 8                  | +2                                 | +43.3%                               | +0                                 | +1.0%                                | +0                                 | 9                  |
| Nursing & Midwifery                      | 1,648              | 1,811              | 1,863              | 1,865              | +217                               | +13.1%                               | +54                                | +3.0%                                | +1                                 | 2,083              |
| Therapy Professions                      | 316                | 405                | 404                | 403                | +87                                | +27.4%                               | -2                                 | -0.6%                                | -1                                 | 465                |
| Health Science/ Diagnostics              | 7                  | 9                  | 10                 | 10                 | +3                                 | +48.7%                               | +0                                 | +4.0%                                | 0                                  | 11                 |
| Social Care                              | 11                 | 21                 | 25                 | 27                 | +16                                | +138.6%                              | +6                                 | +30.8%                               | +2                                 | 30                 |
| Pharmacy                                 | 2                  | 3                  | 3                  | 3                  | +2                                 | +126.0%                              | +1                                 | +34.0%                               | 0                                  | 4                  |
| Psychologists                            | 60                 | 64                 | 72                 | 71                 | +11                                | +18.2%                               | +7                                 | +11.4%                               | -1                                 | 79                 |
| Social Workers                           | 85                 | 107                | 115                | 116                | +31                                | +37.1%                               | +9                                 | +8.8%                                | +2                                 | 125                |
| H&SC, Other                              | 32                 | 47                 | 47                 | 46                 | +14                                | +42.7%                               | 0                                  | -0.6%                                | 0                                  | 63                 |
| Health & Social Care Professionals       | 513                | 655                | 676                | 676                | +164                               | +31.9%                               | +21                                | +3.3%                                | +1                                 | 777                |
| Management (VIII & above)                | 60                 | 81                 | 82                 | 80                 | +21                                | +34.5%                               | 0                                  | -0.4%                                | -2                                 | 83                 |
| Administrative/ Supervisory (V to VII)   | 135                | 243                | 283                | 284                | +149                               | +109.6%                              | +41                                | +16.9%                               | +1                                 | 301                |
| Clerical (III & IV)                      | 456                | 554                | 564                | 560                | +104                               | +22.9%                               | +6                                 | +1.1%                                | -4                                 | 636                |
| Management & Administrative              | 651                | 877                | 929                | 924                | +274                               | +42.0%                               | +47                                | +5.3%                                | -4                                 | 1,020              |
| Support                                  | 306                | 283                | 286                | 292                | -14                                | -4.5%                                | +9                                 | +3.3%                                | +6                                 | 365                |
| Maintenance/ Technical                   | 36                 | 37                 | 33                 | 34                 | -2                                 | -6.0%                                | -3                                 | -8.3%                                | +0                                 | 34                 |
| General Support                          | 342                | 320                | 319                | 326                | -16                                | -4.6%                                | +6                                 | +1.9%                                | +7                                 | 399                |
| Health Care Assistants                   | 1,423              | 1,592              | 1,616              | 1,613              | +191                               | +13.4%                               | +21                                | +1.3%                                | -2                                 | 1,796              |
| Home Help                                | 556                | 764                | 814                | 823                | +267                               | +48.0%                               | +59                                | +7.7%                                | +9                                 | 993                |
| Care, other                              | 131                | 170                | 182                | 179                | +48                                | +36.9%                               | +9                                 | +5.5%                                | -4                                 | 200                |
| Patient & Client Care                    | 2,110              | 2,526              | 2,612              | 2,615              | +506                               | +24.0%                               | +90                                | +3.5%                                | +4                                 | 2,989              |