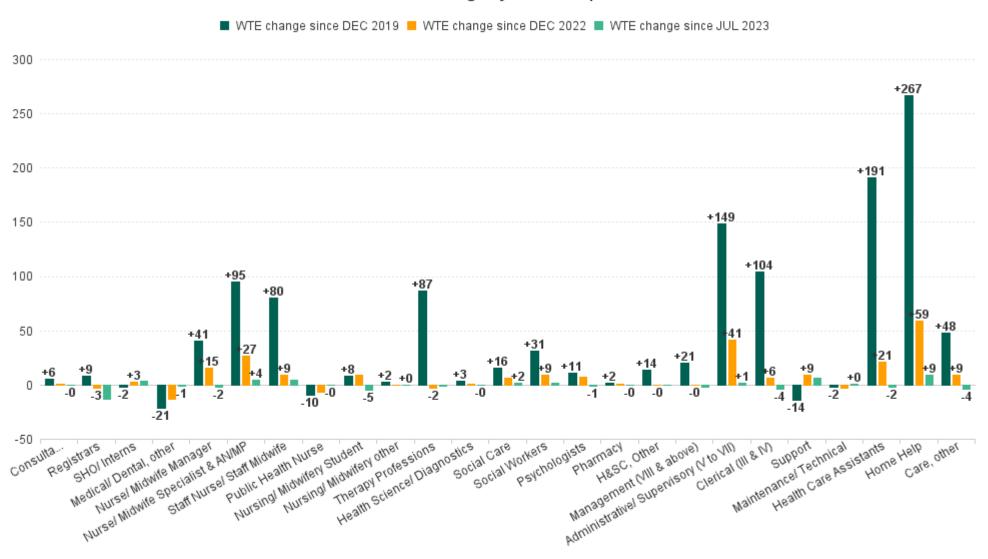

## **Employment Report : AUG 2023**

| Employment by Staff Group AUG 2023       | WTE<br>DEC<br>2019 | WTE<br>DEC<br>2022 | WTE<br>JUL<br>2023 | WTE<br>AUG<br>2023 | WTE<br>change<br>since<br>DEC 2019 | % WTE<br>Change<br>since Dec<br>2019 | WTE<br>change<br>since<br>DEC 2022 | % WTE<br>Change<br>since Dec<br>2022 | WTE<br>change<br>since JUL<br>2023 | No.<br>AUG<br>2023 |
|------------------------------------------|--------------------|--------------------|--------------------|--------------------|------------------------------------|--------------------------------------|------------------------------------|--------------------------------------|------------------------------------|--------------------|
| Overall                                  | 5,468              | 6,398              | 6,606              | 6,603              | +1,135                             | +20.8%                               | +205                               | +3.2%                                | -3                                 | 7,512              |
| Consultants                              | 34                 | 39                 | 40                 | 39                 | +6                                 | +16.5%                               | +1                                 | +1.4%                                | 0                                  | 42                 |
| Registrars                               | 65                 | 77                 | 87                 | 74                 | +9                                 | +13.1%                               | -3                                 | -3.8%                                | -13                                | 81                 |
| SHO/ Interns                             | 26                 | 22                 | 21                 | 24                 | -2                                 | -7.0%                                | +3                                 | +12.0%                               | +4                                 | 25                 |
| Medical/ Dental, other                   | 80                 | 72                 | 60                 | 59                 | -21                                | -26.4%                               | -13                                | -18.0%                               | -1                                 | 96                 |
| Medical & Dental                         | 205                | 209                | 207                | 197                | -9                                 | -4.3%                                | -13                                | -6.1%                                | -11                                | 244                |
| Nurse/ Midwife Manager                   | 350                | 375                | 392                | 390                | +41                                | +11.6%                               | +15                                | +4.1%                                | -2                                 | 411                |
| Nurse/ Midwife Specialist & AN/MP        | 102                | 170                | 192                | 197                | +95                                | +92.8%                               | +27                                | +15.8%                               | +4                                 | 209                |
| Staff Nurse/ Staff Midwife               | 1,014              | 1,086              | 1,090              | 1,094              | +80                                | +7.9%                                | +9                                 | +0.8%                                | +4                                 | 1,227              |
| Public Health Nurse                      | 156                | 152                | 146                | 146                | -10                                | -6.3%                                | -6                                 | -4.1%                                | 0                                  | 171                |
| Nursing/ Midwifery awaiting registration | 11                 | 3                  |                    |                    | -11                                | -100.0%                              | -3                                 | -100.0%                              |                                    |                    |
| Post-registration Nurse/ Midwife Student | 7                  | 10                 | 6                  | 2                  | -5                                 | -71.3%                               | -8                                 | -79.1%                               | -4                                 | 2                  |
| Pre-registration Nurse/ Midwife Intern   | 3                  | 8                  | 29                 | 27                 | +24                                | +811.7%                              | +19                                | +241.0%                              | -1                                 | 54                 |
| Nursing/ Midwifery Student               | 21                 | 21                 | 34                 | 29                 | +8                                 | +39.9%                               | +9                                 | +42.6%                               | -5                                 | 56                 |
| Nursing/ Midwifery other                 | 6                  | 8                  | 8                  | 8                  | +2                                 | +43.3%                               | +0                                 | +1.0%                                | +0                                 | 9                  |
| Nursing & Midwifery                      | 1,648              | 1,811              | 1,863              | 1,865              | +217                               | +13.1%                               | +54                                | +3.0%                                | +1                                 | 2,083              |
| Therapy Professions                      | 316                | 405                | 404                | 403                | +87                                | +27.4%                               | -2                                 | -0.6%                                | -1                                 | 465                |
| Health Science/ Diagnostics              | 7                  | 9                  | 10                 | 10                 | +3                                 | +48.7%                               | +0                                 | +4.0%                                | 0                                  | 11                 |
| Social Care                              | 11                 | 21                 | 25                 | 27                 | +16                                | +138.6%                              | +6                                 | +30.8%                               | +2                                 | 30                 |
| Pharmacy                                 | 2                  | 3                  | 3                  | 3                  | +2                                 | +126.0%                              | +1                                 | +34.0%                               | 0                                  | 4                  |
| Psychologists                            | 60                 | 64                 | 72                 | 71                 | +11                                | +18.2%                               | +7                                 | +11.4%                               | -1                                 | 79                 |
| Social Workers                           | 85                 | 107                | 115                | 116                | +31                                | +37.1%                               | +9                                 | +8.8%                                | +2                                 | 125                |
| H&SC, Other                              | 32                 | 47                 | 47                 | 46                 | +14                                | +42.7%                               | 0                                  | -0.6%                                | 0                                  | 63                 |
| Health & Social Care Professionals       | 513                | 655                | 676                | 676                | +164                               | +31.9%                               | +21                                | +3.3%                                | +1                                 | 777                |
| Management (VIII & above)                | 60                 | 81                 | 82                 | 80                 | +21                                | +34.5%                               | 0                                  | -0.4%                                | -2                                 | 83                 |
| Administrative/ Supervisory (V to VII)   | 135                | 243                | 283                | 284                | +149                               | +109.6%                              | +41                                | +16.9%                               | +1                                 | 301                |
| Clerical (III & IV)                      | 456                | 554                | 564                | 560                | +104                               | +22.9%                               | +6                                 | +1.1%                                | -4                                 | 636                |
| Management & Administrative              | 651                | 877                | 929                | 924                | +274                               | +42.0%                               | +47                                | +5.3%                                | -4                                 | 1,020              |
| Support                                  | 306                | 283                | 286                | 292                | -14                                | -4.5%                                | +9                                 | +3.3%                                | +6                                 | 365                |
| Maintenance/ Technical                   | 36                 | 37                 | 33                 | 34                 | -2                                 | -6.0%                                | -3                                 | -8.3%                                | +0                                 | 34                 |
| General Support                          | 342                | 320                | 319                | 326                | -16                                | -4.6%                                | +6                                 | +1.9%                                | +7                                 | 399                |
| Health Care Assistants                   | 1,423              | 1,592              | 1,616              | 1,613              | +191                               | +13.4%                               | +21                                | +1.3%                                | -2                                 | 1,796              |
| Home Help                                | 556                | 764                | 814                | 823                | +267                               | +48.0%                               | +59                                | +7.7%                                | +9                                 | 993                |
| Care, other                              | 131                | 170                | 182                | 179                | +48                                | +36.9%                               | +9                                 | +5.5%                                | -4                                 | 200                |
| Patient & Client Care                    | 2,110              | 2,526              | 2,612              | 2,615              | +506                               | +24.0%                               | +90                                | +3.5%                                | +4                                 | 2,989              |

#### **Health Service Executive**

| HSE&S38 AUG 2023                         | WTE<br>DEC<br>2019 | WTE<br>DEC<br>2022 | WTE<br>JUL<br>2023 | WTE<br>AUG<br>2023 | WTE<br>change<br>since<br>DEC<br>2019 | % WTE<br>Change<br>since<br>Dec<br>2019 | WTE<br>change<br>since<br>DEC<br>2022 | % WTE<br>Change<br>since<br>Dec<br>2022 | WTE<br>change<br>since<br>JUL<br>2023 | No.<br>AUG<br>2023 |
|------------------------------------------|--------------------|--------------------|--------------------|--------------------|---------------------------------------|-----------------------------------------|---------------------------------------|-----------------------------------------|---------------------------------------|--------------------|
| Total Health Service Executive           | 5,468              | 6,398              | 6,606              | 6,603              | +1,135                                | +20.8%                                  | +205                                  | +3.2%                                   | -3                                    | 7,512              |
| Consultants                              | 34                 | 39                 | 40                 | 39                 | +6                                    | +16.5%                                  | +1                                    | +1.4%                                   | -0                                    | 42                 |
| Registrars                               | 65                 | 77                 | 87                 | 74                 | +9                                    | +13.1%                                  | -3                                    | -3.8%                                   | -13                                   | 81                 |
| SHO/ Interns                             | 26                 | 22                 | 21                 | 24                 | -2                                    | -7.0%                                   | +3                                    | +12.0%                                  | +4                                    | 25                 |
| Medical/ Dental, other                   | 80                 | 72                 | 60                 | 59                 | -21                                   | -26.4%                                  | -13                                   | -18.0%                                  | -1                                    | 96                 |
| Medical & Dental                         | 205                | 209                | 207                | 197                | -9                                    | -4.3%                                   | -13                                   | -6.1%                                   | -11                                   | 244                |
| Nurse/ Midwife Manager                   | 350                | 375                | 392                | 390                | +41                                   | +11.6%                                  | +15                                   | +4.1%                                   | -2                                    | 411                |
| Nurse/ Midwife Specialist & AN/MP        | 102                | 170                | 192                | 197                | +95                                   | +92.8%                                  | +27                                   | +15.8%                                  | +4                                    | 209                |
| Staff Nurse/ Staff Midwife               | 1,014              | 1,086              | 1,090              | 1,094              | +80                                   | +7.9%                                   | +9                                    | +0.8%                                   | +4                                    | 1,227              |
| Public Health Nurse                      | 156                | 152                | 146                | 146                | -10                                   | -6.3%                                   | -6                                    | -4.1%                                   | -0                                    | 171                |
| Post-registration Nurse/ Midwife Student | 7                  | 10                 | 6                  | 2                  | -5                                    | -71.3%                                  | -4                                    | -79.1%                                  | -4                                    | 2                  |
| Pre-registration Nurse/ Midwife Intern   | 3                  | 8                  | 29                 | 27                 | +24                                   | +811.7%                                 | -4                                    | +241.0%                                 | -1                                    | 54                 |
| Nursing/ Midwifery awaiting registration | 11                 | 3                  |                    |                    | -11                                   | -100.0%                                 |                                       | -100.0%                                 |                                       |                    |
| Nursing/ Midwifery Student               | 21                 | 21                 | 34                 | 29                 | +8                                    | +39.9%                                  | +9                                    | +42.6%                                  | -5                                    | 56                 |
| Nursing/ Midwifery other                 | 6                  | 8                  | 8                  | 8                  | +2                                    | +43.3%                                  | +0                                    | +1.0%                                   | +0                                    | 9                  |
| Nursing & Midwifery                      | 1,648              | 1,811              | 1,863              | 1,865              | +217                                  | +13.1%                                  | +54                                   | +3.0%                                   | +1                                    | 2,083              |
| Therapy Professions                      | 316                | 405                | 404                | 403                | +87                                   | +27.4%                                  | -2                                    | -0.6%                                   | -1                                    | 465                |
| Health Science/ Diagnostics              | 7                  | 9                  | 10                 | 10                 | +3                                    | +48.7%                                  | +0                                    | +4.0%                                   | -0                                    | 11                 |
| Social Care                              | 11                 | 21                 | 25                 | 27                 | +16                                   | +138.6%                                 | +6                                    | +30.8%                                  | +2                                    | 30                 |
| Pharmacy                                 | 2                  | 3                  | 3                  | 3                  | +2                                    | +126.0%                                 | +1                                    | +34.0%                                  | -0                                    | 4                  |
| Psychologists                            | 60                 | 64                 | 72                 | 71                 | +11                                   | +18.2%                                  | +7                                    | +11.4%                                  | -1                                    | 79                 |
| Social Workers                           | 85                 | 107                | 115                | 116                | +31                                   | +37.1%                                  | +9                                    | +8.8%                                   | +2                                    | 125                |
| H&SC, Other                              | 32                 | 47                 | 47                 | 46                 | +14                                   | +42.7%                                  | -0                                    | -0.6%                                   | -0                                    | 63                 |
| Health & Social Care Professionals       | 513                | 655                | 676                | 676                | +164                                  | +31.9%                                  | +21                                   | +3.3%                                   | +1                                    | 777                |
| Management (VIII & above)                | 60                 | 81                 | 82                 | 80                 | +21                                   | +34.5%                                  | -0                                    | -0.4%                                   | -2                                    | 83                 |
| Administrative/ Supervisory (V to VII)   | 135                | 243                | 283                | 284                | +149                                  | +109.6%                                 | +41                                   | +16.9%                                  | +1                                    | 301                |
| Clerical (III & IV)                      | 456                | 554                | 564                | 560                | +104                                  | +22.9%                                  | +6                                    | +1.1%                                   | -4                                    | 636                |
| Management & Administrative              | 651                | 877                | 929                | 924                | +274                                  | +42.0%                                  | +47                                   | +5.3%                                   | -4                                    | 1,020              |
| Support                                  | 306                | 283                | 286                | 292                | -14                                   | -4.5%                                   | +9                                    | +3.3%                                   | +6                                    | 365                |
| Maintenance/ Technical                   | 36                 | 37                 | 33                 | 34                 | -2                                    | -6.0%                                   | -3                                    | -8.3%                                   | +0                                    | 34                 |
| General Support                          | 342                | 320                | 319                | 326                | -16                                   | -4.6%                                   | +6                                    | +1.9%                                   | +7                                    | 399                |
| Health Care Assistants                   | 1,423              | 1,592              | 1,616              | 1,613              | +191                                  | +13.4%                                  | +21                                   | +1.3%                                   | -2                                    | 1,796              |
| Home Help                                | 556                | 764                | 814                | 823                | +267                                  | +48.0%                                  | +59                                   | +7.7%                                   | +9                                    | 993                |
| Care, other                              | 131                | 170                | 182                | 179                | +48                                   | +36.9%                                  | +9                                    | +5.5%                                   | -4                                    | 200                |
| Patient & Client Care                    | 2,110              | 2,526              | 2,612              | 2,615              | +506                                  | +24.0%                                  | +90                                   | +3.5%                                   | +4                                    | 2,989              |