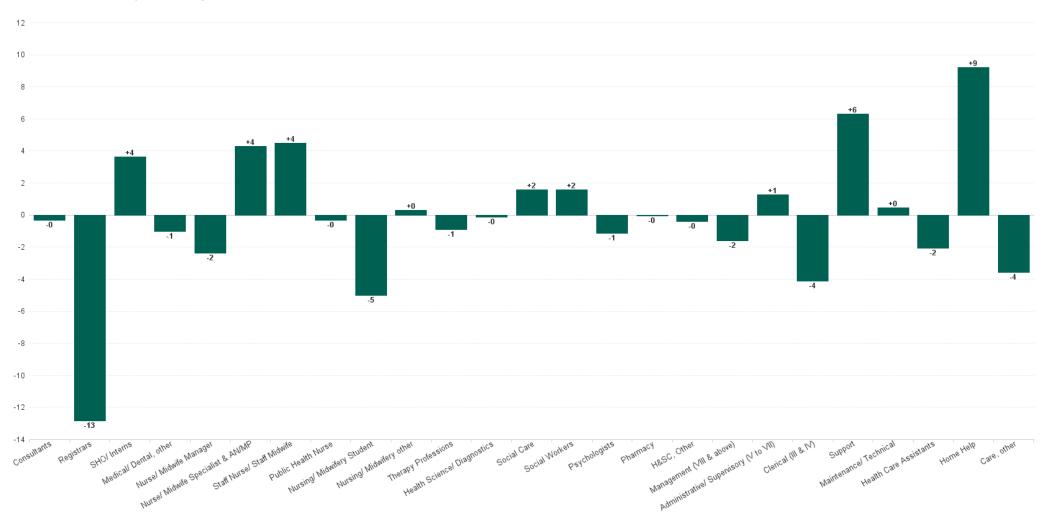

## **Employment Report : AUG 2023**

| Employment by Staff Group AUG 2023       | WTE<br>DEC<br>2019 | WTE<br>DEC<br>2022 | WTE<br>JUL<br>2023 | WTE<br>AUG<br>2023 | WTE<br>change<br>since<br>DEC 2019 | % WTE<br>Change<br>since Dec<br>2019 | WTE<br>change<br>since<br>DEC 2022 | % WTE<br>Change<br>since Dec<br>2022 | WTE<br>change<br>since JUL<br>2023 | No.<br>AUG<br>2023 |
|------------------------------------------|--------------------|--------------------|--------------------|--------------------|------------------------------------|--------------------------------------|------------------------------------|--------------------------------------|------------------------------------|--------------------|
| Overall                                  | 5,468              | 6,398              | 6,606              | 6,603              | +1,135                             | +20.8%                               | +205                               | +3.2%                                | -3                                 | 7,512              |
| Consultants                              | 34                 | 39                 | 40                 | 39                 | +6                                 | +16.5%                               | +1                                 | +1.4%                                | 0                                  | 42                 |
| Registrars                               | 65                 | 77                 | 87                 | 74                 | +9                                 | +13.1%                               | -3                                 | -3.8%                                | -13                                | 81                 |
| SHO/ Interns                             | 26                 | 22                 | 21                 | 24                 | -2                                 | -7.0%                                | +3                                 | +12.0%                               | +4                                 | 25                 |
| Medical/ Dental, other                   | 80                 | 72                 | 60                 | 59                 | -21                                | -26.4%                               | -13                                | -18.0%                               | -1                                 | 96                 |
| Medical & Dental                         | 205                | 209                | 207                | 197                | -9                                 | -4.3%                                | -13                                | -6.1%                                | -11                                | 244                |
| Nurse/ Midwife Manager                   | 350                | 375                | 392                | 390                | +41                                | +11.6%                               | +15                                | +4.1%                                | -2                                 | 411                |
| Nurse/ Midwife Specialist & AN/MP        | 102                | 170                | 192                | 197                | +95                                | +92.8%                               | +27                                | +15.8%                               | +4                                 | 209                |
| Staff Nurse/ Staff Midwife               | 1,014              | 1,086              | 1,090              | 1,094              | +80                                | +7.9%                                | +9                                 | +0.8%                                | +4                                 | 1,227              |
| Public Health Nurse                      | 156                | 152                | 146                | 146                | -10                                | -6.3%                                | -6                                 | -4.1%                                | 0                                  | 171                |
| Nursing/ Midwifery awaiting registration | 11                 | 3                  |                    |                    | -11                                | -100.0%                              | -3                                 | -100.0%                              |                                    |                    |
| Post-registration Nurse/ Midwife Student | 7                  | 10                 | 6                  | 2                  | -5                                 | -71.3%                               | -8                                 | -79.1%                               | -4                                 | 2                  |
| Pre-registration Nurse/ Midwife Intern   | 3                  | 8                  | 29                 | 27                 | +24                                | +811.7%                              | +19                                | +241.0%                              | -1                                 | 54                 |
| Nursing/ Midwifery Student               | 21                 | 21                 | 34                 | 29                 | +8                                 | +39.9%                               | +9                                 | +42.6%                               | -5                                 | 56                 |
| Nursing/ Midwifery other                 | 6                  | 8                  | 8                  | 8                  | +2                                 | +43.3%                               | +0                                 | +1.0%                                | +0                                 | 9                  |
| Nursing & Midwifery                      | 1,648              | 1,811              | 1,863              | 1,865              | +217                               | +13.1%                               | +54                                | +3.0%                                | +1                                 | 2,083              |
| Therapy Professions                      | 316                | 405                | 404                | 403                | +87                                | +27.4%                               | -2                                 | -0.6%                                | -1                                 | 465                |
| Health Science/ Diagnostics              | 7                  | 9                  | 10                 | 10                 | +3                                 | +48.7%                               | +0                                 | +4.0%                                | 0                                  | 11                 |
| Social Care                              | 11                 | 21                 | 25                 | 27                 | +16                                | +138.6%                              | +6                                 | +30.8%                               | +2                                 | 30                 |
| Pharmacy                                 | 2                  | 3                  | 3                  | 3                  | +2                                 | +126.0%                              | +1                                 | +34.0%                               | 0                                  | 4                  |
| Psychologists                            | 60                 | 64                 | 72                 | 71                 | +11                                | +18.2%                               | +7                                 | +11.4%                               | -1                                 | 79                 |
| Social Workers                           | 85                 | 107                | 115                | 116                | +31                                | +37.1%                               | +9                                 | +8.8%                                | +2                                 | 125                |
| H&SC, Other                              | 32                 | 47                 | 47                 | 46                 | +14                                | +42.7%                               | 0                                  | -0.6%                                | 0                                  | 63                 |
| Health & Social Care Professionals       | 513                | 655                | 676                | 676                | +164                               | +31.9%                               | +21                                | +3.3%                                | +1                                 | 777                |
| Management (VIII & above)                | 60                 | 81                 | 82                 | 80                 | +21                                | +34.5%                               | 0                                  | -0.4%                                | -2                                 | 83                 |
| Administrative/ Supervisory (V to VII)   | 135                | 243                | 283                | 284                | +149                               | +109.6%                              | +41                                | +16.9%                               | +1                                 | 301                |
| Clerical (III & IV)                      | 456                | 554                | 564                | 560                | +104                               | +22.9%                               | +6                                 | +1.1%                                | -4                                 | 636                |
| Management & Administrative              | 651                | 877                | 929                | 924                | +274                               | +42.0%                               | +47                                | +5.3%                                | -4                                 | 1,020              |
| Support                                  | 306                | 283                | 286                | 292                | -14                                | -4.5%                                | +9                                 | +3.3%                                | +6                                 | 365                |
| Maintenance/ Technical                   | 36                 | 37                 | 33                 | 34                 | -2                                 | -6.0%                                | -3                                 | -8.3%                                | +0                                 | 34                 |
| General Support                          | 342                | 320                | 319                | 326                | -16                                | -4.6%                                | +6                                 | +1.9%                                | +7                                 | 399                |
| Health Care Assistants                   | 1,423              | 1,592              | 1,616              | 1,613              | +191                               | +13.4%                               | +21                                | +1.3%                                | -2                                 | 1,796              |
| Home Help                                | 556                | 764                | 814                | 823                | +267                               | +48.0%                               | +59                                | +7.7%                                | +9                                 | 993                |
| Care, other                              | 131                | 170                | 182                | 179                | +48                                | +36.9%                               | +9                                 | +5.5%                                | -4                                 | 200                |
| Patient & Client Care                    | 2,110              | 2,526              | 2,612              | 2,615              | +506                               | +24.0%                               | +90                                | +3.5%                                | +4                                 | 2,989              |

#### **Health Service Executive**

| HSE&S38 AUG 2023                         | WTE<br>DEC<br>2019 | WTE<br>DEC<br>2022 | WTE<br>JUL<br>2023 | WTE<br>AUG<br>2023 | WTE<br>change<br>since<br>DEC<br>2019 | % WTE<br>Change<br>since<br>Dec<br>2019 | WTE<br>change<br>since<br>DEC<br>2022 | % WTE<br>Change<br>since<br>Dec<br>2022 | WTE<br>change<br>since<br>JUL<br>2023 | No.<br>AUG<br>2023 |
|------------------------------------------|--------------------|--------------------|--------------------|--------------------|---------------------------------------|-----------------------------------------|---------------------------------------|-----------------------------------------|---------------------------------------|--------------------|
| Total Health Service Executive           | 5,468              | 6,398              | 6,606              | 6,603              | +1,135                                | +20.8%                                  | +205                                  | +3.2%                                   | -3                                    | 7,512              |
| Consultants                              | 34                 | 39                 | 40                 | 39                 | +6                                    | +16.5%                                  | +1                                    | +1.4%                                   | -0                                    | 42                 |
| Registrars                               | 65                 | 77                 | 87                 | 74                 | +9                                    | +13.1%                                  | -3                                    | -3.8%                                   | -13                                   | 81                 |
| SHO/ Interns                             | 26                 | 22                 | 21                 | 24                 | -2                                    | -7.0%                                   | +3                                    | +12.0%                                  | +4                                    | 25                 |
| Medical/ Dental, other                   | 80                 | 72                 | 60                 | 59                 | -21                                   | -26.4%                                  | -13                                   | -18.0%                                  | -1                                    | 96                 |
| Medical & Dental                         | 205                | 209                | 207                | 197                | -9                                    | -4.3%                                   | -13                                   | -6.1%                                   | -11                                   | 244                |
| Nurse/ Midwife Manager                   | 350                | 375                | 392                | 390                | +41                                   | +11.6%                                  | +15                                   | +4.1%                                   | -2                                    | 411                |
| Nurse/ Midwife Specialist & AN/MP        | 102                | 170                | 192                | 197                | +95                                   | +92.8%                                  | +27                                   | +15.8%                                  | +4                                    | 209                |
| Staff Nurse/ Staff Midwife               | 1,014              | 1,086              | 1,090              | 1,094              | +80                                   | +7.9%                                   | +9                                    | +0.8%                                   | +4                                    | 1,227              |
| Public Health Nurse                      | 156                | 152                | 146                | 146                | -10                                   | -6.3%                                   | -6                                    | -4.1%                                   | -0                                    | 171                |
| Post-registration Nurse/ Midwife Student | 7                  | 10                 | 6                  | 2                  | -5                                    | -71.3%                                  | -4                                    | -79.1%                                  | -4                                    | 2                  |
| Pre-registration Nurse/ Midwife Intern   | 3                  | 8                  | 29                 | 27                 | +24                                   | +811.7%                                 | -4                                    | +241.0%                                 | -1                                    | 54                 |
| Nursing/ Midwifery awaiting registration | 11                 | 3                  |                    |                    | -11                                   | -100.0%                                 |                                       | -100.0%                                 |                                       |                    |
| Nursing/ Midwifery Student               | 21                 | 21                 | 34                 | 29                 | +8                                    | +39.9%                                  | +9                                    | +42.6%                                  | -5                                    | 56                 |
| Nursing/ Midwifery other                 | 6                  | 8                  | 8                  | 8                  | +2                                    | +43.3%                                  | +0                                    | +1.0%                                   | +0                                    | 9                  |
| Nursing & Midwifery                      | 1,648              | 1,811              | 1,863              | 1,865              | +217                                  | +13.1%                                  | +54                                   | +3.0%                                   | +1                                    | 2,083              |
| Therapy Professions                      | 316                | 405                | 404                | 403                | +87                                   | +27.4%                                  | -2                                    | -0.6%                                   | -1                                    | 465                |
| Health Science/ Diagnostics              | 7                  | 9                  | 10                 | 10                 | +3                                    | +48.7%                                  | +0                                    | +4.0%                                   | -0                                    | 11                 |
| Social Care                              | 11                 | 21                 | 25                 | 27                 | +16                                   | +138.6%                                 | +6                                    | +30.8%                                  | +2                                    | 30                 |
| Pharmacy                                 | 2                  | 3                  | 3                  | 3                  | +2                                    | +126.0%                                 | +1                                    | +34.0%                                  | -0                                    | 4                  |
| Psychologists                            | 60                 | 64                 | 72                 | 71                 | +11                                   | +18.2%                                  | +7                                    | +11.4%                                  | -1                                    | 79                 |
| Social Workers                           | 85                 | 107                | 115                | 116                | +31                                   | +37.1%                                  | +9                                    | +8.8%                                   | +2                                    | 125                |
| H&SC, Other                              | 32                 | 47                 | 47                 | 46                 | +14                                   | +42.7%                                  | -0                                    | -0.6%                                   | -0                                    | 63                 |
| Health & Social Care Professionals       | 513                | 655                | 676                | 676                | +164                                  | +31.9%                                  | +21                                   | +3.3%                                   | +1                                    | 777                |
| Management (VIII & above)                | 60                 | 81                 | 82                 | 80                 | +21                                   | +34.5%                                  | -0                                    | -0.4%                                   | -2                                    | 83                 |
| Administrative/ Supervisory (V to VII)   | 135                | 243                | 283                | 284                | +149                                  | +109.6%                                 | +41                                   | +16.9%                                  | +1                                    | 301                |
| Clerical (III & IV)                      | 456                | 554                | 564                | 560                | +104                                  | +22.9%                                  | +6                                    | +1.1%                                   | -4                                    | 636                |
| Management & Administrative              | 651                | 877                | 929                | 924                | +274                                  | +42.0%                                  | +47                                   | +5.3%                                   | -4                                    | 1,020              |
| Support                                  | 306                | 283                | 286                | 292                | -14                                   | -4.5%                                   | +9                                    | +3.3%                                   | +6                                    | 365                |
| Maintenance/ Technical                   | 36                 | 37                 | 33                 | 34                 | -2                                    | -6.0%                                   | -3                                    | -8.3%                                   | +0                                    | 34                 |
| General Support                          | 342                | 320                | 319                | 326                | -16                                   | -4.6%                                   | +6                                    | +1.9%                                   | +7                                    | 399                |
| Health Care Assistants                   | 1,423              | 1,592              | 1,616              | 1,613              | +191                                  | +13.4%                                  | +21                                   | +1.3%                                   | -2                                    | 1,796              |
| Home Help                                | 556                | 764                | 814                | 823                | +267                                  | +48.0%                                  | +59                                   | +7.7%                                   | +9                                    | 993                |
| Care, other                              | 131                | 170                | 182                | 179                | +48                                   | +36.9%                                  | +9                                    | +5.5%                                   | -4                                    | 200                |
| Patient & Client Care                    | 2,110              | 2,526              | 2,612              | 2,615              | +506                                  | +24.0%                                  | +90                                   | +3.5%                                   | +4                                    | 2,989              |