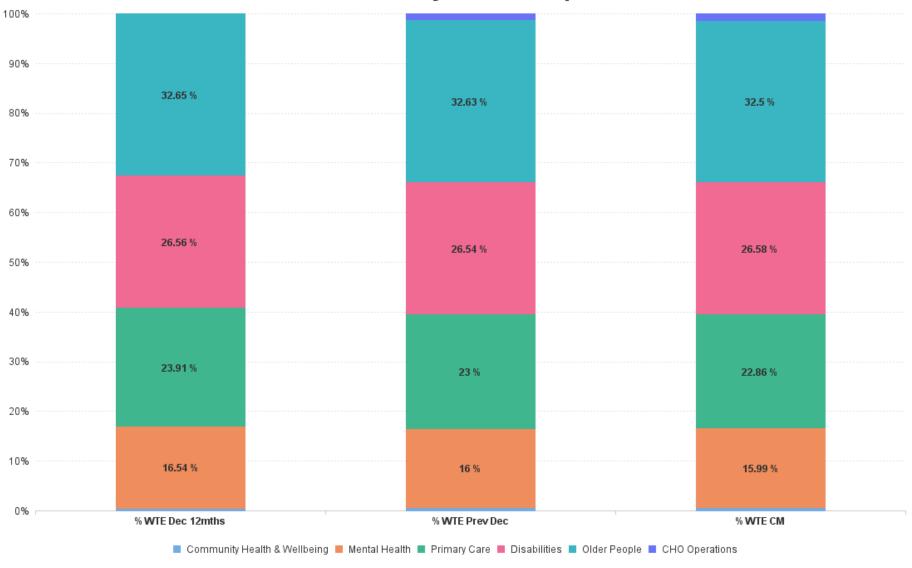

# **Employment Report by Care Group : AUG 2023**

| Care Group AUG 2023          | WTE DEC 2019 | WTE DEC<br>2022 | WTE JUL<br>2023 | WTE<br>AUG<br>2023 | WTE<br>change<br>since DEC<br>2019 | % WTE<br>Change<br>since Dec<br>2019 | WTE<br>change<br>since DEC<br>2022 | % WTE<br>Change<br>since Dec<br>2022 | WTE<br>change<br>since JUL<br>2023 | No.<br>AUG<br>2023 |
|------------------------------|--------------|-----------------|-----------------|--------------------|------------------------------------|--------------------------------------|------------------------------------|--------------------------------------|------------------------------------|--------------------|
| Overall                      | 5,468        | 6,398           | 6,606           | 6,603              | +1,135                             | +20.8%                               | +205                               | +3.2%                                | -3                                 | 7,512              |
| Community Health & Wellbeing |              | 28              | 37              | 37                 | +37                                |                                      | +9                                 | +33.1%                               | 0                                  | 41                 |
| Mental Health                | 953          | 1,024           | 1,056           | 1,056              | +103                               | +10.8%                               | +32                                | +3.1%                                | 0                                  | 1,146              |
| Primary Care                 | 1,182        | 1,472           | 1,526           | 1,509              | +327                               | +27.7%                               | +38                                | +2.6%                                | -17                                | 1,770              |
| Disabilities                 | 1,498        | 1,698           | 1,744           | 1,755              | +257                               | +17.1%                               | +57                                | +3.4%                                | +11                                | 1,936              |
| Older People                 | 1,836        | 2,087           | 2,141           | 2,146              | +310                               | +16.9%                               | +58                                | +2.8%                                | +5                                 | 2,515              |
| CHO Operations               |              | 89              | 101             | 100                | +100                               |                                      | +11                                | +12.3%                               | -1                                 | 104                |
| Community Services           | 5,468        | 6,398           | 6,606           | 6,603              | +1,135                             | +20.8%                               | +205                               | +3.2%                                | -3                                 | 7,512              |

## % Total by Care Group