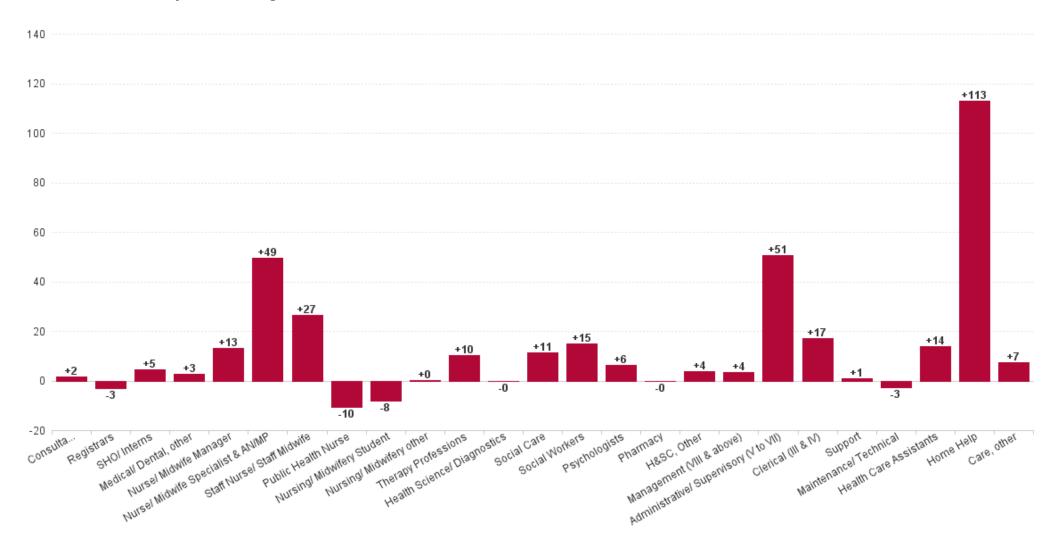

## **Employment Report : AUG 2023**

| Employment by Staff Group AUG 2023       | WTE<br>DEC<br>2019 | WTE<br>DEC<br>2022 | WTE<br>JUL<br>2023 | WTE<br>AUG<br>2023 | WTE<br>change<br>since<br>DEC 2019 | % WTE<br>Change<br>since Dec<br>2019 | WTE<br>change<br>since<br>DEC 2022 | % WTE<br>Change<br>since Dec<br>2022 | WTE<br>change<br>since JUL<br>2023 | No.<br>AUG<br>2023 |
|------------------------------------------|--------------------|--------------------|--------------------|--------------------|------------------------------------|--------------------------------------|------------------------------------|--------------------------------------|------------------------------------|--------------------|
| Overall                                  | 5,468              | 6,398              | 6,606              | 6,603              | +1,135                             | +20.8%                               | +205                               | +3.2%                                | -3                                 | 7,512              |
| Consultants                              | 34                 | 39                 | 40                 | 39                 | +6                                 | +16.5%                               | +1                                 | +1.4%                                | 0                                  | 42                 |
| Registrars                               | 65                 | 77                 | 87                 | 74                 | +9                                 | +13.1%                               | -3                                 | -3.8%                                | -13                                | 81                 |
| SHO/ Interns                             | 26                 | 22                 | 21                 | 24                 | -2                                 | -7.0%                                | +3                                 | +12.0%                               | +4                                 | 25                 |
| Medical/ Dental, other                   | 80                 | 72                 | 60                 | 59                 | -21                                | -26.4%                               | -13                                | -18.0%                               | -1                                 | 96                 |
| Medical & Dental                         | 205                | 209                | 207                | 197                | -9                                 | -4.3%                                | -13                                | -6.1%                                | -11                                | 244                |
| Nurse/ Midwife Manager                   | 350                | 375                | 392                | 390                | +41                                | +11.6%                               | +15                                | +4.1%                                | -2                                 | 411                |
| Nurse/ Midwife Specialist & AN/MP        | 102                | 170                | 192                | 197                | +95                                | +92.8%                               | +27                                | +15.8%                               | +4                                 | 209                |
| Staff Nurse/ Staff Midwife               | 1,014              | 1,086              | 1,090              | 1,094              | +80                                | +7.9%                                | +9                                 | +0.8%                                | +4                                 | 1,227              |
| Public Health Nurse                      | 156                | 152                | 146                | 146                | -10                                | -6.3%                                | -6                                 | -4.1%                                | 0                                  | 171                |
| Nursing/ Midwifery awaiting registration | 11                 | 3                  |                    |                    | -11                                | -100.0%                              | -3                                 | -100.0%                              |                                    |                    |
| Post-registration Nurse/ Midwife Student | 7                  | 10                 | 6                  | 2                  | -5                                 | -71.3%                               | -8                                 | -79.1%                               | -4                                 | 2                  |
| Pre-registration Nurse/ Midwife Intern   | 3                  | 8                  | 29                 | 27                 | +24                                | +811.7%                              | +19                                | +241.0%                              | -1                                 | 54                 |
| Nursing/ Midwifery Student               | 21                 | 21                 | 34                 | 29                 | +8                                 | +39.9%                               | +9                                 | +42.6%                               | -5                                 | 56                 |
| Nursing/ Midwifery other                 | 6                  | 8                  | 8                  | 8                  | +2                                 | +43.3%                               | +0                                 | +1.0%                                | +0                                 | 9                  |
| Nursing & Midwifery                      | 1,648              | 1,811              | 1,863              | 1,865              | +217                               | +13.1%                               | +54                                | +3.0%                                | +1                                 | 2,083              |
| Therapy Professions                      | 316                | 405                | 404                | 403                | +87                                | +27.4%                               | -2                                 | -0.6%                                | -1                                 | 465                |
| Health Science/ Diagnostics              | 7                  | 9                  | 10                 | 10                 | +3                                 | +48.7%                               | +0                                 | +4.0%                                | 0                                  | 11                 |
| Social Care                              | 11                 | 21                 | 25                 | 27                 | +16                                | +138.6%                              | +6                                 | +30.8%                               | +2                                 | 30                 |
| Pharmacy                                 | 2                  | 3                  | 3                  | 3                  | +2                                 | +126.0%                              | +1                                 | +34.0%                               | 0                                  | 4                  |
| Psychologists                            | 60                 | 64                 | 72                 | 71                 | +11                                | +18.2%                               | +7                                 | +11.4%                               | -1                                 | 79                 |
| Social Workers                           | 85                 | 107                | 115                | 116                | +31                                | +37.1%                               | +9                                 | +8.8%                                | +2                                 | 125                |
| H&SC, Other                              | 32                 | 47                 | 47                 | 46                 | +14                                | +42.7%                               | 0                                  | -0.6%                                | 0                                  | 63                 |
| Health & Social Care Professionals       | 513                | 655                | 676                | 676                | +164                               | +31.9%                               | +21                                | +3.3%                                | +1                                 | 777                |
| Management (VIII & above)                | 60                 | 81                 | 82                 | 80                 | +21                                | +34.5%                               | 0                                  | -0.4%                                | -2                                 | 83                 |
| Administrative/ Supervisory (V to VII)   | 135                | 243                | 283                | 284                | +149                               | +109.6%                              | +41                                | +16.9%                               | +1                                 | 301                |
| Clerical (III & IV)                      | 456                | 554                | 564                | 560                | +104                               | +22.9%                               | +6                                 | +1.1%                                | -4                                 | 636                |
| Management & Administrative              | 651                | 877                | 929                | 924                | +274                               | +42.0%                               | +47                                | +5.3%                                | -4                                 | 1,020              |
| Support                                  | 306                | 283                | 286                | 292                | -14                                | -4.5%                                | +9                                 | +3.3%                                | +6                                 | 365                |
| Maintenance/ Technical                   | 36                 | 37                 | 33                 | 34                 | -2                                 | -6.0%                                | -3                                 | -8.3%                                | +0                                 | 34                 |
| General Support                          | 342                | 320                | 319                | 326                | -16                                | -4.6%                                | +6                                 | +1.9%                                | +7                                 | 399                |
| Health Care Assistants                   | 1,423              | 1,592              | 1,616              | 1,613              | +191                               | +13.4%                               | +21                                | +1.3%                                | -2                                 | 1,796              |
| Home Help                                | 556                | 764                | 814                | 823                | +267                               | +48.0%                               | +59                                | +7.7%                                | +9                                 | 993                |
| Care, other                              | 131                | 170                | 182                | 179                | +48                                | +36.9%                               | +9                                 | +5.5%                                | -4                                 | 200                |
| Patient & Client Care                    | 2,110              | 2,526              | 2,612              | 2,615              | +506                               | +24.0%                               | +90                                | +3.5%                                | +4                                 | 2,989              |

#### **Health Service Executive**

| HSE&S38 AUG 2023                         | WTE<br>DEC<br>2019 | WTE<br>DEC<br>2022 | WTE<br>JUL<br>2023 | WTE<br>AUG<br>2023 | WTE<br>change<br>since<br>DEC<br>2019 | % WTE<br>Change<br>since<br>Dec<br>2019 | WTE<br>change<br>since<br>DEC<br>2022 | % WTE<br>Change<br>since<br>Dec<br>2022 | WTE<br>change<br>since<br>JUL<br>2023 | No.<br>AUG<br>2023 |
|------------------------------------------|--------------------|--------------------|--------------------|--------------------|---------------------------------------|-----------------------------------------|---------------------------------------|-----------------------------------------|---------------------------------------|--------------------|
| Total Health Service Executive           | 5,468              | 6,398              | 6,606              | 6,603              | +1,135                                | +20.8%                                  | +205                                  | +3.2%                                   | -3                                    | 7,512              |
| Consultants                              | 34                 | 39                 | 40                 | 39                 | +6                                    | +16.5%                                  | +1                                    | +1.4%                                   | -0                                    | 42                 |
| Registrars                               | 65                 | 77                 | 87                 | 74                 | +9                                    | +13.1%                                  | -3                                    | -3.8%                                   | -13                                   | 81                 |
| SHO/ Interns                             | 26                 | 22                 | 21                 | 24                 | -2                                    | -7.0%                                   | +3                                    | +12.0%                                  | +4                                    | 25                 |
| Medical/ Dental, other                   | 80                 | 72                 | 60                 | 59                 | -21                                   | -26.4%                                  | -13                                   | -18.0%                                  | -1                                    | 96                 |
| Medical & Dental                         | 205                | 209                | 207                | 197                | -9                                    | -4.3%                                   | -13                                   | -6.1%                                   | -11                                   | 244                |
| Nurse/ Midwife Manager                   | 350                | 375                | 392                | 390                | +41                                   | +11.6%                                  | +15                                   | +4.1%                                   | -2                                    | 411                |
| Nurse/ Midwife Specialist & AN/MP        | 102                | 170                | 192                | 197                | +95                                   | +92.8%                                  | +27                                   | +15.8%                                  | +4                                    | 209                |
| Staff Nurse/ Staff Midwife               | 1,014              | 1,086              | 1,090              | 1,094              | +80                                   | +7.9%                                   | +9                                    | +0.8%                                   | +4                                    | 1,227              |
| Public Health Nurse                      | 156                | 152                | 146                | 146                | -10                                   | -6.3%                                   | -6                                    | -4.1%                                   | -0                                    | 171                |
| Post-registration Nurse/ Midwife Student | 7                  | 10                 | 6                  | 2                  | -5                                    | -71.3%                                  | -4                                    | -79.1%                                  | -4                                    | 2                  |
| Pre-registration Nurse/ Midwife Intern   | 3                  | 8                  | 29                 | 27                 | +24                                   | +811.7%                                 | -4                                    | +241.0%                                 | -1                                    | 54                 |
| Nursing/ Midwifery awaiting registration | 11                 | 3                  |                    |                    | -11                                   | -100.0%                                 |                                       | -100.0%                                 |                                       |                    |
| Nursing/ Midwifery Student               | 21                 | 21                 | 34                 | 29                 | +8                                    | +39.9%                                  | +9                                    | +42.6%                                  | -5                                    | 56                 |
| Nursing/ Midwifery other                 | 6                  | 8                  | 8                  | 8                  | +2                                    | +43.3%                                  | +0                                    | +1.0%                                   | +0                                    | 9                  |
| Nursing & Midwifery                      | 1,648              | 1,811              | 1,863              | 1,865              | +217                                  | +13.1%                                  | +54                                   | +3.0%                                   | +1                                    | 2,083              |
| Therapy Professions                      | 316                | 405                | 404                | 403                | +87                                   | +27.4%                                  | -2                                    | -0.6%                                   | -1                                    | 465                |
| Health Science/ Diagnostics              | 7                  | 9                  | 10                 | 10                 | +3                                    | +48.7%                                  | +0                                    | +4.0%                                   | -0                                    | 11                 |
| Social Care                              | 11                 | 21                 | 25                 | 27                 | +16                                   | +138.6%                                 | +6                                    | +30.8%                                  | +2                                    | 30                 |
| Pharmacy                                 | 2                  | 3                  | 3                  | 3                  | +2                                    | +126.0%                                 | +1                                    | +34.0%                                  | -0                                    | 4                  |
| Psychologists                            | 60                 | 64                 | 72                 | 71                 | +11                                   | +18.2%                                  | +7                                    | +11.4%                                  | -1                                    | 79                 |
| Social Workers                           | 85                 | 107                | 115                | 116                | +31                                   | +37.1%                                  | +9                                    | +8.8%                                   | +2                                    | 125                |
| H&SC, Other                              | 32                 | 47                 | 47                 | 46                 | +14                                   | +42.7%                                  | -0                                    | -0.6%                                   | -0                                    | 63                 |
| Health & Social Care Professionals       | 513                | 655                | 676                | 676                | +164                                  | +31.9%                                  | +21                                   | +3.3%                                   | +1                                    | 777                |
| Management (VIII & above)                | 60                 | 81                 | 82                 | 80                 | +21                                   | +34.5%                                  | -0                                    | -0.4%                                   | -2                                    | 83                 |
| Administrative/ Supervisory (V to VII)   | 135                | 243                | 283                | 284                | +149                                  | +109.6%                                 | +41                                   | +16.9%                                  | +1                                    | 301                |
| Clerical (III & IV)                      | 456                | 554                | 564                | 560                | +104                                  | +22.9%                                  | +6                                    | +1.1%                                   | -4                                    | 636                |
| Management & Administrative              | 651                | 877                | 929                | 924                | +274                                  | +42.0%                                  | +47                                   | +5.3%                                   | -4                                    | 1,020              |
| Support                                  | 306                | 283                | 286                | 292                | -14                                   | -4.5%                                   | +9                                    | +3.3%                                   | +6                                    | 365                |
| Maintenance/ Technical                   | 36                 | 37                 | 33                 | 34                 | -2                                    | -6.0%                                   | -3                                    | -8.3%                                   | +0                                    | 34                 |
| General Support                          | 342                | 320                | 319                | 326                | -16                                   | -4.6%                                   | +6                                    | +1.9%                                   | +7                                    | 399                |
| Health Care Assistants                   | 1,423              | 1,592              | 1,616              | 1,613              | +191                                  | +13.4%                                  | +21                                   | +1.3%                                   | -2                                    | 1,796              |
| Home Help                                | 556                | 764                | 814                | 823                | +267                                  | +48.0%                                  | +59                                   | +7.7%                                   | +9                                    | 993                |
| Care, other                              | 131                | 170                | 182                | 179                | +48                                   | +36.9%                                  | +9                                    | +5.5%                                   | -4                                    | 200                |
| Patient & Client Care                    | 2,110              | 2,526              | 2,612              | 2,615              | +506                                  | +24.0%                                  | +90                                   | +3.5%                                   | +4                                    | 2,989              |