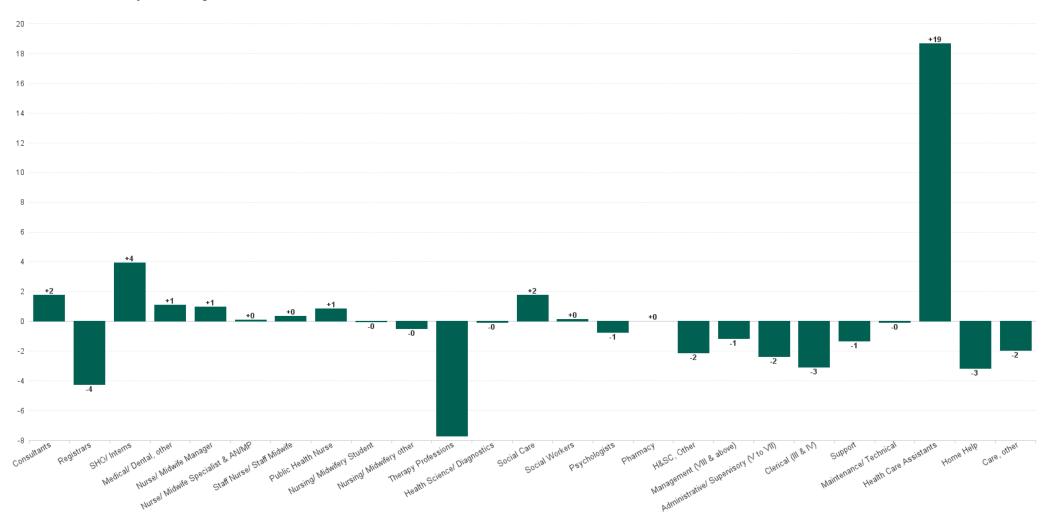

#### **Employment Report : AUG 2024**

| Employment by Staff Group AUG 2024       | WTE<br>DEC<br>2019 | WTE<br>DEC<br>2022 | WTE<br>DEC<br>2023 | WTE<br>JUL<br>2024 | WTE<br>AUG<br>2024 | WTE<br>Change<br>2023 | WTE<br>Change<br>2024 | WTE<br>Change<br>JUL 2024 | WTE<br>Change<br>Dec 2022<br>to AUG<br>2024 | WTE<br>Change<br>Dec 2019<br>to AUG<br>2024 | % WTE<br>Change<br>Dec 2022<br>to AUG<br>2024 | No.<br>AUG<br>2024 |
|------------------------------------------|--------------------|--------------------|--------------------|--------------------|--------------------|-----------------------|-----------------------|---------------------------|---------------------------------------------|---------------------------------------------|-----------------------------------------------|--------------------|
| Overall                                  | 5,468              | 6,398              | 6,707              | 6,661              | 6,663              | +309                  | -44                   | +1                        | +265                                        | +1,194                                      | +0                                            | 7,645              |
| Consultants                              | 34                 | 39                 | 42                 | 46                 | 48                 | +4                    | +5                    | +2                        | +9                                          | +14                                         | +0                                            | 50                 |
| Registrars                               | 65                 | 77                 | 83                 | 94                 | 90                 | +7                    | +7                    | -4                        | +13                                         | +25                                         | +0                                            | 93                 |
| SHO/ Interns                             | 26                 | 22                 | 25                 | 24                 | 28                 | +3                    | +3                    | +4                        | +6                                          | +2                                          | +0                                            | 28                 |
| Medical/ Dental, other                   | 80                 | 72                 | 64                 | 59                 | 60                 | -8                    | -4                    | +1                        | -12                                         | -20                                         | 0                                             | 101                |
| Medical & Dental                         | 205                | 209                | 215                | 223                | 225                | +5                    | +11                   | +3                        | +16                                         | +20                                         | +0                                            | 272                |
| Nurse/ Midwife Manager                   | 350                | 375                | 397                | 389                | 390                | +22                   | -7                    | +1                        | +15                                         | +40                                         | +0                                            | 414                |
| Nurse/ Midwife Specialist & AN/MP        | 102                | 170                | 202                | 200                | 200                | +32                   | -3                    | +0                        | +30                                         | +98                                         | +0                                            | 213                |
| Staff Nurse/ Staff Midwife               | 1,014              | 1,086              | 1,095              | 1,096              | 1,096              | +9                    | +2                    | +0                        | +11                                         | +82                                         | +0                                            | 1,229              |
| Public Health Nurse                      | 156                | 152                | 163                | 153                | 154                | +11                   | -9                    | +1                        | +2                                          | -2                                          | +0                                            | 178                |
| Nursingl Midwifery awaiting registration | 11                 | 3                  | 9                  |                    |                    | +6                    | -9                    |                           | -3                                          | -11                                         | -1                                            |                    |
| Post-registration Nursel Midwife Student | 7                  | 10                 | 10                 | 4                  | 4                  | +0                    | -6                    | +0                        | -6                                          | -3                                          | -1                                            | 4                  |
| Pre-registration Nurse/ Midwife Intern   | 3                  | 8                  | 5                  | 28                 | 28                 | -3                    | 23.7                  | 0                         | +20                                         | +25                                         | +3                                            | 57                 |
| Nursing/ Midwifery Student               | 21                 | 21                 | 24                 | 32                 | 32                 | +3                    | +9                    | 0                         | +12                                         | +11                                         | +1                                            | 61                 |
| Nursing/ Midwifery other                 | 6                  | 8                  | 8                  | 7                  | 7                  | 0                     | -1                    | 0                         | -1                                          | +1                                          | 0                                             | 8                  |
| Nursing & Midwifery                      | 1,648              | 1,811              | 1,889              | 1,878              | 1,879              | +78                   | -9                    | +2                        | +68                                         | +231                                        | +0                                            | 2,103              |
| Therapy Professions                      | 316                | 405                | 422                | 417                | 410                | +17                   | -13                   | -8                        | +4                                          | +94                                         | +0                                            | 483                |
| Health Science/ Diagnostics              | 7                  | 9                  | 11                 | 11                 | 11                 | +2                    | +0                    | 0                         | +2                                          | +5                                          | +0                                            | 13                 |
| Social Care                              | 11                 | 21                 | 32                 | 36                 | 38                 | +11                   | +6                    | +2                        | +17                                         | +27                                         | +1                                            | 41                 |
| Pharmacy                                 | 2                  | 3                  | 4                  | 3                  | 3                  | +1                    | -1                    | +0                        | +0                                          | +1                                          | +0                                            | 3                  |
| Psychologists                            | 60                 | 64                 | 67                 | 70                 | 69                 | +3                    | +2                    | -1                        | +5                                          | +9                                          | +0                                            | 75                 |
| Social Workers                           | 85                 | 107                | 121                | 118                | 118                | +14                   | -3                    | +0                        | +11                                         | +33                                         | +0                                            | 129                |
| H&SC, Other                              | 32                 | 47                 | 49                 | 46                 | 44                 | +3                    | -5                    | -2                        | -3                                          | +12                                         | 0                                             | 59                 |
| Health & Social Care Professionals       | 513                | 655                | 706                | 701                | 692                | +51                   | -14                   | -9                        | +37                                         | +179                                        | +0                                            | 803                |
| Management (VIII & above)                | 60                 | 81                 | 84                 | 82                 | 81                 | +3                    | -2                    | -1                        | +1                                          | +22                                         | +0                                            | 84                 |
| Administrative/ Supervisory (V to VII)   | 135                | 243                | 284                | 268                | 266                | +41                   | -19                   | -2                        | +23                                         | +130                                        | +0                                            | 282                |
| Clerical (III & IV)                      | 456                | 554                | 573                | 540                | 536                | +20                   | -37                   | -3                        | -17                                         | +81                                         | 0                                             | 611                |
| Management & Administrative              | 651                | 877                | 941                | 890                | 883                | +64                   | -58                   | -7                        | +6                                          | +233                                        | +0                                            | 977                |
| Support                                  | 306                | 283                | 288                | 265                | 263                | +5                    | -25                   | -1                        | -19                                         | -42                                         | 0                                             | 331                |
| Maintenance/ Technical                   | 36                 | 37                 | 35                 | 35                 | 35                 | -2                    | +0                    | 0                         | -2                                          | -1                                          | 0                                             | 36                 |
| General Support                          | 342                | 320                | 323                | 300                | 298                | +4                    | -25                   | -1                        | -21                                         | -43                                         | 0                                             | 367                |
| Health Care Assistants                   | 1,423              | 1,592              | 1,608              | 1,585              | 1,604              | +16                   | -4                    | +19                       | +12                                         | +181                                        | +0                                            | 1,821              |
| Home Help                                | 556                | 764                | 837                | 889                | 886                | +73                   | +48                   | -3                        | +122                                        | +330                                        | +0                                            | 1,084              |
| Care, other                              | 131                | 170                | 188                | 196                | 195                | +19                   | +6                    | -2                        | +25                                         | +64                                         | +0                                            | 218                |
| Patient & Client Care                    | 2,110              | 2,526              | 2,633              | 2,671              | 2,684              | +108                  | +51                   | +14                       | +158                                        | +574                                        | +0                                            | 3,123              |

#### **Health Service Executive**

| HSE&S38 AUG 2024                         | WTE<br>DEC<br>2019 | WTE<br>DEC<br>2022 | WTE<br>DEC<br>2023 | WTE<br>JUL<br>2024 | WTE<br>AUG<br>2024 | WTE<br>Change<br>2023 | WTE<br>Change<br>2024 | WTE<br>Change<br>JUL<br>2024 | WTE<br>Change<br>Dec<br>2022 to<br>AUG<br>2024 | WTE<br>Change<br>Dec<br>2019 to<br>AUG<br>2024 | % WTE<br>Change<br>Dec<br>2022 to<br>AUG<br>2024 | No.<br>AUG<br>2024 |
|------------------------------------------|--------------------|--------------------|--------------------|--------------------|--------------------|-----------------------|-----------------------|------------------------------|------------------------------------------------|------------------------------------------------|--------------------------------------------------|--------------------|
| Total Health Service Executive           | 5,468              | 6,398              | 6,707              | 6,661              | 6,663              | +309                  | -44                   | +1                           | +265                                           | +1,194                                         | +4.1%                                            | 7,645              |
| Consultants                              | 34                 | 39                 | 42                 | 46                 | 48                 | +4                    | +5                    | +2                           | +9                                             | +14                                            | +22.8%                                           | 50                 |
| Registrars                               | 65                 | 77                 | 83                 | 94                 | 90                 | +7                    | +7                    | -4                           | +13                                            | +25                                            | +17.1%                                           | 93                 |
| SHO/ Interns                             | 26                 | 22                 | 25                 | 24                 | 28                 | +3                    | +3                    | +4                           | +6                                             | +2                                             | +27.4%                                           | 28                 |
| Medical/ Dental, other                   | 80                 | 72                 | 64                 | 59                 | 60                 | -8                    | -4                    | +1                           | -12                                            | -20                                            | -16.5%                                           | 101                |
| Medical & Dental                         | 205                | 209                | 215                | 223                | 225                | +5                    | +11                   | +3                           | +16                                            | +20                                            | +7.7%                                            | 272                |
| Nurse/ Midwife Manager                   | 350                | 375                | 397                | 389                | 390                | +22                   | -7                    | +1                           | +15                                            | +40                                            | +4.0%                                            | 414                |
| Nurse/ Midwife Specialist & AN/MP        | 102                | 170                | 202                | 200                | 200                | +32                   | -3                    | +0                           | +30                                            | +98                                            | +17.6%                                           | 213                |
| Staff Nurse/ Staff Midwife               | 1,014              | 1,086              | 1,095              | 1,096              | 1,096              | +9                    | +2                    | +0                           | +11                                            | +82                                            | +1.0%                                            | 1,229              |
| Public Health Nurse                      | 156                | 152                | 163                | 153                | 154                | +11                   | -9                    | +1                           | +2                                             | -2                                             | +1.3%                                            | 178                |
| Nursing/ Midwifery awaiting registration | 11                 | 3                  | 9                  |                    |                    | +6                    | -9                    |                              | -3                                             | -11                                            | -1                                               |                    |
| Post-registration Nursel Midwife Student | 7                  | 10                 | 10                 | 4                  | 4                  | +0                    | -6                    | +0                           | -6                                             | -3                                             | -0.58                                            | 4                  |
| Pre-registration Nursel Midwife Intern   | 3                  | 8                  | 5                  | 28                 | 28                 | -3                    | +24                   | -0                           | +20                                            | +25                                            | 2.54                                             | 57                 |
| Nursing/ Midwifery Student               | 21                 | 21                 | 24                 | 32                 | 32                 | +3                    | +9                    | -0                           | +12                                            | +11                                            | +57.5%                                           | 61                 |
| Nursing/ Midwifery other                 | 6                  | 8                  | 8                  | 7                  | 7                  | -0                    | -1                    | -0                           | -1                                             | +1                                             | -14.3%                                           | 8                  |
| Nursing & Midwifery                      | 1,648              | 1,811              | 1,889              | 1,878              | 1,879              | +78                   | -9                    | +2                           | +68                                            | +231                                           | +3.8%                                            | 2,103              |
| Dietitians                               | 17                 | 32                 | 38                 | 42                 | 42                 | +6                    | +4                    | +0                           | +10                                            | +25                                            | 0.32                                             | 47                 |
| Occupational Therapists                  | 128                | 156                | 154                | 151                | 146                | -2                    | -8                    | -5                           | -10                                            | +17                                            | -0.06                                            | 170                |
| Orthoptists                              | 3                  | 4                  | 4                  | 4                  | 3                  | -0                    | -1                    | -1                           | -1                                             | +0                                             | -0.2                                             | 5                  |
| Physiotherapists                         | 90                 | 118                | 127                | 125                | 125                | +10                   | -2                    | +0                           | +8                                             | +35                                            | 0.06                                             | 148                |
| Podiatrists & Chiropodists               | 9                  | 21                 | 20                 | 20                 | 19                 | -1                    | -2                    | -1                           | -3                                             | +10                                            | -0.12                                            | 24                 |
| Speech & Language Therapists             | 69                 | 75                 | 79                 | 76                 | 75                 | +4                    | -4                    | -1                           | +0                                             | +6                                             | 0                                                | 89                 |
| Therapy Professions                      | 316                | 405                | 422                | 417                | 410                | +17                   | -13                   | -8                           | +4                                             | +94                                            | +1.1%                                            | 483                |
| Health Science/ Diagnostics              | 7                  | 9                  | 11                 | 11                 | 11                 | +2                    | +0                    | -0                           | +2                                             | +5                                             | +21.6%                                           | 13                 |
| Social Care                              | 11                 | 21                 | 32                 | 36                 | 38                 | +11                   | +6                    | +2                           | +17                                            | +27                                            | +84.1%                                           | 41                 |
| Pharmacy                                 | 2                  | 3                  | 4                  | 3                  | 3                  | +1                    | -1                    | +0                           | +0                                             | +1                                             | +2.4%                                            | 3                  |
| Psychologists                            | 60                 | 64                 | 67                 | 70                 | 69                 | +3                    | +2                    | -1                           | +5                                             | +9                                             | +8.2%                                            | 75                 |
| Social Workers                           | 85                 | 107                | 121                | 118                | 118                | +14                   | -3                    | +0                           | +11                                            | +33                                            | +10.1%                                           | 129                |
| H&SC, Other                              | 32                 | 47                 | 49                 | 46                 | 44                 | +3                    | -5                    | -2                           | -3                                             | +12                                            | -5.5%                                            | 59                 |
| Health & Social Care Professionals       | 513                | 655                | 706                | 701                | 692                | +51                   | -14                   | -9                           | +37                                            | +179                                           | +5.7%                                            | 803                |
| Management (VIII & above)                | 60                 | 81                 | 84                 | 82                 | 81                 | +3                    | -2                    | -1                           | +1                                             | +22                                            | +0.8%                                            | 84                 |
| Administrative/ Supervisory (V to VII)   | 135                | 243                | 284                | 268                | 266                | +41                   | -19                   | -2                           | +23                                            | +130                                           | +9.4%                                            | 282                |
| Clerical (III & IV)                      | 456                | 554                | 573                | 540                | 536                | +20                   | -37                   | -3                           | -17                                            | +81                                            | -3.2%                                            | 611                |
| Management & Administrative              | 651                | 877                | 941                | 890                | 883                | +64                   | -58                   | -7                           | +6                                             | +233                                           | +0.7%                                            | 977                |
| Support                                  | 306                | 283                | 288                | 265                | 263                | +5                    | -25                   | -1                           | -19                                            | -42                                            | -6.9%                                            | 331                |
| Maintenance/ Technical                   | 36                 | 37                 | 35                 | 35                 | 35                 | -2                    | +0                    | -0                           | -2                                             | -1                                             | -5.4%                                            | 36                 |
| General Support                          | 342                | 320                | 323                | 300                | 298                | +4                    | -25                   | -1                           | -21                                            | -43                                            | -6.7%                                            | 367                |
| Health Care Assistants                   | 1,423              | 1,592              | 1,608              | 1,585              | 1,604              | +16                   | -4                    | +19                          | +12                                            | +181                                           | +0.7%                                            | 1,821              |
| Home Help                                | 556                | 764                | 837                | 889                | 886                | +73                   | +48                   | -3                           | +122                                           | +330                                           | +15.9%                                           | 1,084              |
| Care, other                              | 131                | 170                | 188                | 196                | 195                | +19                   | +6                    | -2                           | +25                                            | +64                                            | +14.7%                                           | 218                |
| Patient & Client Care                    | 2,110              | 2,526              | 2,633              | 2,671              | 2,684              | +108                  | +51                   | +14                          | +158                                           | +574                                           | . 17.7 /0                                        | 3,123              |