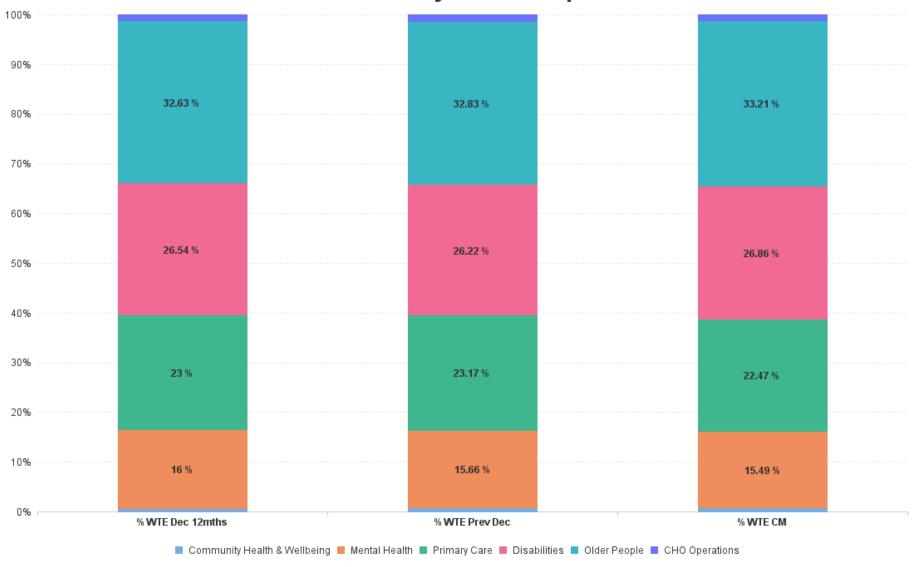

# % Total by Care Group

## CHO 1 AUG 2024

| Care Group AUG 2024          | WTE DEC 2019 | WTE DEC<br>2022 | WTE DEC<br>2023 | WTE JUL<br>2024 | WTE<br>AUG<br>2024 | WTE<br>Change<br>2023 | WTE<br>Change<br>2024 | WTE<br>Change JUL<br>2024 | WTE<br>Change Dec<br>2022 to<br>AUG 2024 | WTE<br>Change Dec<br>2019 to<br>AUG 2024 | % WTE<br>Change Dec<br>2022 to<br>AUG 2024 | No.<br>AUG<br>2024 |
|------------------------------|--------------|-----------------|-----------------|-----------------|--------------------|-----------------------|-----------------------|---------------------------|------------------------------------------|------------------------------------------|--------------------------------------------|--------------------|
| Overall                      | 5,468        | 6,398           | 6,707           | 6,661           | 6,663              | +309                  | -44                   | +1                        | +265                                     | +1,194                                   | +4.1%                                      | 7,645              |
| Community Health & Wellbeing |              | 28              | 42              | 42              | 41                 | +14                   | -1                    | -1                        | +13                                      | +41                                      | +44.7%                                     | 44                 |
| Mental Health                | 953          | 1,024           | 1,050           | 1,038           | 1,032              | +26                   | -18                   | -5                        | +9                                       | +80                                      | +0.8%                                      | 1,122              |
| Primary Care                 | 1,182        | 1,472           | 1,554           | 1,512           | 1,497              | +82                   | -57                   | -14                       | +25                                      | +315                                     | +1.7%                                      | 1,751              |
| Disabilities                 | 1,498        | 1,698           | 1,758           | 1,756           | 1,790              | +60                   | +31                   | +33                       | +91                                      | +291                                     | +5.4%                                      | 2,020              |
| Older People                 | 1,836        | 2,087           | 2,202           | 2,221           | 2,213              | +114                  | +11                   | -9                        | +125                                     | +377                                     | +6.0%                                      | 2,613              |
| CHO Operations               |              | 89              | 101             | 93              | 90                 | +12                   | -11                   | -3                        | +1                                       | +90                                      | +1.2%                                      | 95                 |
| Community Services           | 5,468        | 6,398           | 6,707           | 6,661           | 6,663              | +309                  | -44                   | +1                        | +265                                     | +1,194                                   | +4.1%                                      | 7,645              |