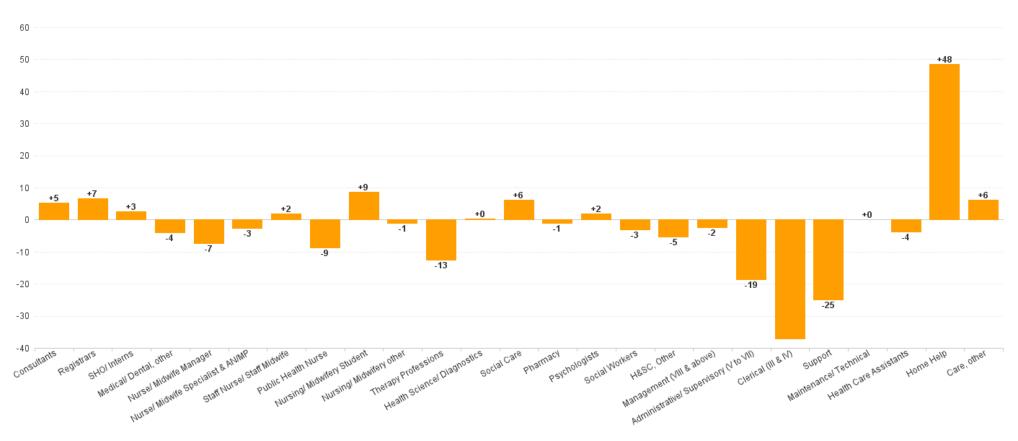

#### **Employment Report : AUG 2024**

| Employment by Staff Group AUG 2024       | WTE<br>DEC<br>2019 | WTE<br>DEC<br>2022 | WTE<br>DEC<br>2023 | WTE<br>JUL<br>2024 | WTE<br>AUG<br>2024 | WTE<br>Change<br>2023 | WTE<br>Change<br>2024 | WTE<br>Change<br>JUL 2024 | WTE<br>Change<br>Dec 2022<br>to AUG<br>2024 | WTE<br>Change<br>Dec 2019<br>to AUG<br>2024 | % WTE<br>Change<br>Dec 2022<br>to AUG<br>2024 | No.<br>AUG<br>2024 |
|------------------------------------------|--------------------|--------------------|--------------------|--------------------|--------------------|-----------------------|-----------------------|---------------------------|---------------------------------------------|---------------------------------------------|-----------------------------------------------|--------------------|
| Overall                                  | 5,468              | 6,398              | 6,707              | 6,661              | 6,663              | +309                  | -44                   | +1                        | +265                                        | +1,194                                      | +0                                            | 7,645              |
| Consultants                              | 34                 | 39                 | 42                 | 46                 | 48                 | +4                    | +5                    | +2                        | +9                                          | +14                                         | +0                                            | 50                 |
| Registrars                               | 65                 | 77                 | 83                 | 94                 | 90                 | +7                    | +7                    | -4                        | +13                                         | +25                                         | +0                                            | 93                 |
| SHO/ Interns                             | 26                 | 22                 | 25                 | 24                 | 28                 | +3                    | +3                    | +4                        | +6                                          | +2                                          | +0                                            | 28                 |
| Medical/ Dental, other                   | 80                 | 72                 | 64                 | 59                 | 60                 | -8                    | -4                    | +1                        | -12                                         | -20                                         | 0                                             | 101                |
| Medical & Dental                         | 205                | 209                | 215                | 223                | 225                | +5                    | +11                   | +3                        | +16                                         | +20                                         | +0                                            | 272                |
| Nurse/ Midwife Manager                   | 350                | 375                | 397                | 389                | 390                | +22                   | -7                    | +1                        | +15                                         | +40                                         | +0                                            | 414                |
| Nurse/ Midwife Specialist & AN/MP        | 102                | 170                | 202                | 200                | 200                | +32                   | -3                    | +0                        | +30                                         | +98                                         | +0                                            | 213                |
| Staff Nurse/ Staff Midwife               | 1,014              | 1,086              | 1,095              | 1,096              | 1,096              | +9                    | +2                    | +0                        | +11                                         | +82                                         | +0                                            | 1,229              |
| Public Health Nurse                      | 156                | 152                | 163                | 153                | 154                | +11                   | -9                    | +1                        | +2                                          | -2                                          | +0                                            | 178                |
| Nursingl Midwifery awaiting registration | 11                 | 3                  | 9                  |                    |                    | +6                    | -9                    |                           | -3                                          | -11                                         | -1                                            |                    |
| Post-registration Nursel Midwife Student | 7                  | 10                 | 10                 | 4                  | 4                  | +0                    | -6                    | +0                        | -6                                          | -3                                          | -1                                            | 4                  |
| Pre-registration Nurse/ Midwife Intern   | 3                  | 8                  | 5                  | 28                 | 28                 | -3                    | 23.7                  | 0                         | +20                                         | +25                                         | +3                                            | 57                 |
| Nursing/ Midwifery Student               | 21                 | 21                 | 24                 | 32                 | 32                 | +3                    | +9                    | 0                         | +12                                         | +11                                         | +1                                            | 61                 |
| Nursing/ Midwifery other                 | 6                  | 8                  | 8                  | 7                  | 7                  | 0                     | -1                    | 0                         | -1                                          | +1                                          | 0                                             | 8                  |
| Nursing & Midwifery                      | 1,648              | 1,811              | 1,889              | 1,878              | 1,879              | +78                   | -9                    | +2                        | +68                                         | +231                                        | +0                                            | 2,103              |
| Therapy Professions                      | 316                | 405                | 422                | 417                | 410                | +17                   | -13                   | -8                        | +4                                          | +94                                         | +0                                            | 483                |
| Health Science/ Diagnostics              | 7                  | 9                  | 11                 | 11                 | 11                 | +2                    | +0                    | 0                         | +2                                          | +5                                          | +0                                            | 13                 |
| Social Care                              | 11                 | 21                 | 32                 | 36                 | 38                 | +11                   | +6                    | +2                        | +17                                         | +27                                         | +1                                            | 41                 |
| Pharmacy                                 | 2                  | 3                  | 4                  | 3                  | 3                  | +1                    | -1                    | +0                        | +0                                          | +1                                          | +0                                            | 3                  |
| Psychologists                            | 60                 | 64                 | 67                 | 70                 | 69                 | +3                    | +2                    | -1                        | +5                                          | +9                                          | +0                                            | 75                 |
| Social Workers                           | 85                 | 107                | 121                | 118                | 118                | +14                   | -3                    | +0                        | +11                                         | +33                                         | +0                                            | 129                |
| H&SC, Other                              | 32                 | 47                 | 49                 | 46                 | 44                 | +3                    | -5                    | -2                        | -3                                          | +12                                         | 0                                             | 59                 |
| Health & Social Care Professionals       | 513                | 655                | 706                | 701                | 692                | +51                   | -14                   | -9                        | +37                                         | +179                                        | +0                                            | 803                |
| Management (VIII & above)                | 60                 | 81                 | 84                 | 82                 | 81                 | +3                    | -2                    | -1                        | +1                                          | +22                                         | +0                                            | 84                 |
| Administrative/ Supervisory (V to VII)   | 135                | 243                | 284                | 268                | 266                | +41                   | -19                   | -2                        | +23                                         | +130                                        | +0                                            | 282                |
| Clerical (III & IV)                      | 456                | 554                | 573                | 540                | 536                | +20                   | -37                   | -3                        | -17                                         | +81                                         | 0                                             | 611                |
| Management & Administrative              | 651                | 877                | 941                | 890                | 883                | +64                   | -58                   | -7                        | +6                                          | +233                                        | +0                                            | 977                |
| Support                                  | 306                | 283                | 288                | 265                | 263                | +5                    | -25                   | -1                        | -19                                         | -42                                         | 0                                             | 331                |
| Maintenance/ Technical                   | 36                 | 37                 | 35                 | 35                 | 35                 | -2                    | +0                    | 0                         | -2                                          | -1                                          | 0                                             | 36                 |
| General Support                          | 342                | 320                | 323                | 300                | 298                | +4                    | -25                   | -1                        | -21                                         | -43                                         | 0                                             | 367                |
| Health Care Assistants                   | 1,423              | 1,592              | 1,608              | 1,585              | 1,604              | +16                   | -4                    | +19                       | +12                                         | +181                                        | +0                                            | 1,821              |
| Home Help                                | 556                | 764                | 837                | 889                | 886                | +73                   | +48                   | -3                        | +122                                        | +330                                        | +0                                            | 1,084              |
| Care, other                              | 131                | 170                | 188                | 196                | 195                | +19                   | +6                    | -2                        | +25                                         | +64                                         | +0                                            | 218                |
| Patient & Client Care                    | 2,110              | 2,526              | 2,633              | 2,671              | 2,684              | +108                  | +51                   | +14                       | +158                                        | +574                                        | +0                                            | 3,123              |

## WTE Change by Staff Category

-14

Health & Social Care Professionals

Vinziud & Widmileu

-9

Management & Administrative

-7

Causial Subbou

Patient & Client Care

-58

-100

Wedical & Deutal