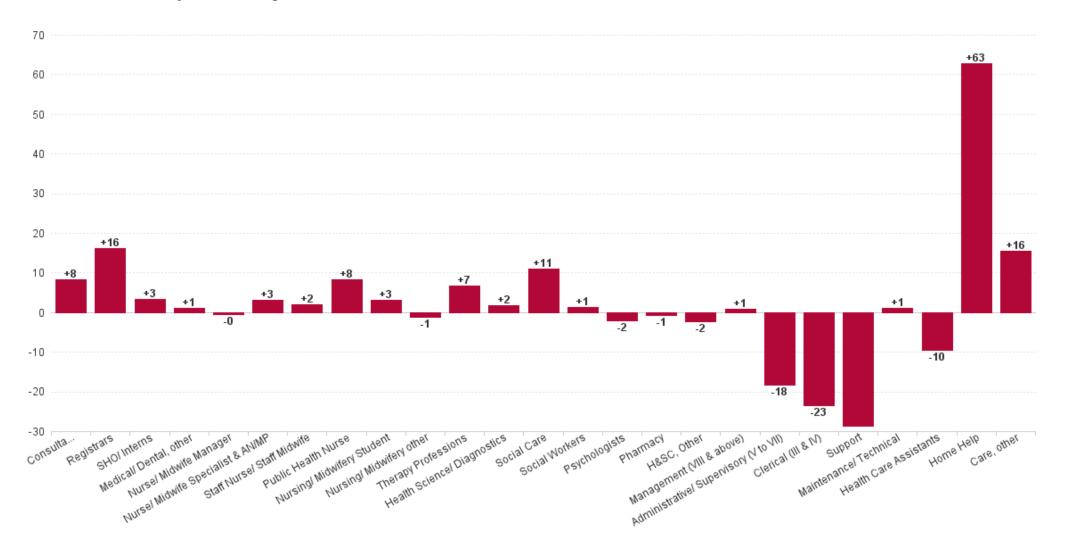

#### **Health Service Executive**

| HSE&S38 AUG 2024                         | WTE<br>DEC<br>2019 | WTE<br>DEC<br>2022 | WTE<br>DEC<br>2023 | WTE<br>JUL<br>2024 | WTE<br>AUG<br>2024 | WTE<br>Change<br>2023 | WTE<br>Change<br>2024 | WTE<br>Change<br>JUL<br>2024 | WTE<br>Change<br>Dec<br>2022 to<br>AUG<br>2024 | WTE<br>Change<br>Dec<br>2019 to<br>AUG<br>2024 | % WTE<br>Change<br>Dec<br>2022 to<br>AUG<br>2024 | No.<br>AUG<br>2024 |
|------------------------------------------|--------------------|--------------------|--------------------|--------------------|--------------------|-----------------------|-----------------------|------------------------------|------------------------------------------------|------------------------------------------------|--------------------------------------------------|--------------------|
| Total Health Service Executive           | 5,468              | 6,398              | 6,707              | 6,661              | 6,663              | +309                  | -44                   | +1                           | +265                                           | +1,194                                         | +4.1%                                            | 7,645              |
| Consultants                              | 34                 | 39                 | 42                 | 46                 | 48                 | +4                    | +5                    | +2                           | +9                                             | +14                                            | +22.8%                                           | 50                 |
| Registrars                               | 65                 | 77                 | 83                 | 94                 | 90                 | +7                    | +7                    | -4                           | +13                                            | +25                                            | +17.1%                                           | 93                 |
| SHO/ Interns                             | 26                 | 22                 | 25                 | 24                 | 28                 | +3                    | +3                    | +4                           | +6                                             | +2                                             | +27.4%                                           | 28                 |
| Medical/ Dental, other                   | 80                 | 72                 | 64                 | 59                 | 60                 | -8                    | -4                    | +1                           | -12                                            | -20                                            | -16.5%                                           | 101                |
| Medical & Dental                         | 205                | 209                | 215                | 223                | 225                | +5                    | +11                   | +3                           | +16                                            | +20                                            | +7.7%                                            | 272                |
| Nurse/ Midwife Manager                   | 350                | 375                | 397                | 389                | 390                | +22                   | -7                    | +1                           | +15                                            | +40                                            | +4.0%                                            | 414                |
| Nurse/ Midwife Specialist & AN/MP        | 102                | 170                | 202                | 200                | 200                | +32                   | -3                    | +0                           | +30                                            | +98                                            | +17.6%                                           | 213                |
| Staff Nurse/ Staff Midwife               | 1,014              | 1,086              | 1,095              | 1,096              | 1,096              | +9                    | +2                    | +0                           | +11                                            | +82                                            | +1.0%                                            | 1,229              |
| Public Health Nurse                      | 156                | 152                | 163                | 153                | 154                | +11                   | -9                    | +1                           | +2                                             | -2                                             | +1.3%                                            | 178                |
| Nursing/ Midwifery awaiting registration | 11                 | 3                  | 9                  |                    |                    | +6                    | -9                    |                              | -3                                             | -11                                            | -1                                               |                    |
| Post-registration Nursel Midwife Student | 7                  | 10                 | 10                 | 4                  | 4                  | +0                    | -6                    | +0                           | -6                                             | -3                                             | -0.58                                            | 4                  |
| Pre-registration Nursel Midwife Intern   | 3                  | 8                  | 5                  | 28                 | 28                 | -3                    | +24                   | -0                           | +20                                            | +25                                            | 2.54                                             | 57                 |
| Nursing/ Midwifery Student               | 21                 | 21                 | 24                 | 32                 | 32                 | +3                    | +9                    | -0                           | +12                                            | +11                                            | +57.5%                                           | 61                 |
| Nursing/ Midwifery other                 | 6                  | 8                  | 8                  | 7                  | 7                  | -0                    | -1                    | -0                           | -1                                             | +1                                             | -14.3%                                           | 8                  |
| Nursing & Midwifery                      | 1,648              | 1,811              | 1,889              | 1,878              | 1,879              | +78                   | -9                    | +2                           | +68                                            | +231                                           | +3.8%                                            | 2,103              |
| Dietitians                               | 17                 | 32                 | 38                 | 42                 | 42                 | +6                    | +4                    | +0                           | +10                                            | +25                                            | 0.32                                             | 47                 |
| Occupational Therapists                  | 128                | 156                | 154                | 151                | 146                | -2                    | -8                    | -5                           | -10                                            | +17                                            | -0.06                                            | 170                |
| Orthoptists                              | 3                  | 4                  | 4                  | 4                  | 3                  | -0                    | -1                    | -1                           | -1                                             | +0                                             | -0.2                                             | 5                  |
| Physiotherapists                         | 90                 | 118                | 127                | 125                | 125                | +10                   | -2                    | +0                           | +8                                             | +35                                            | 0.06                                             | 148                |
| Podiatrists & Chiropodists               | 9                  | 21                 | 20                 | 20                 | 19                 | -1                    | -2                    | -1                           | -3                                             | +10                                            | -0.12                                            | 24                 |
| Speech & Language Therapists             | 69                 | 75                 | 79                 | 76                 | 75                 | +4                    | -4                    | -1                           | +0                                             | +6                                             | 0                                                | 89                 |
| Therapy Professions                      | 316                | 405                | 422                | 417                | 410                | +17                   | -13                   | -8                           | +4                                             | +94                                            | +1.1%                                            | 483                |
| Health Science/ Diagnostics              | 7                  | 9                  | 11                 | 11                 | 11                 | +2                    | +0                    | -0                           | +2                                             | +5                                             | +21.6%                                           | 13                 |
| Social Care                              | 11                 | 21                 | 32                 | 36                 | 38                 | +11                   | +6                    | +2                           | +17                                            | +27                                            | +84.1%                                           | 41                 |
| Pharmacy                                 | 2                  | 3                  | 4                  | 3                  | 3                  | +1                    | -1                    | +0                           | +0                                             | +1                                             | +2.4%                                            | 3                  |
| Psychologists                            | 60                 | 64                 | 67                 | 70                 | 69                 | +3                    | +2                    | -1                           | +5                                             | +9                                             | +8.2%                                            | 75                 |
| Social Workers                           | 85                 | 107                | 121                | 118                | 118                | +14                   | -3                    | +0                           | +11                                            | +33                                            | +10.1%                                           | 129                |
| H&SC, Other                              | 32                 | 47                 | 49                 | 46                 | 44                 | +3                    | -5                    | -2                           | -3                                             | +12                                            | -5.5%                                            | 59                 |
| Health & Social Care Professionals       | 513                | 655                | 706                | 701                | 692                | +51                   | -14                   | -9                           | +37                                            | +179                                           | +5.7%                                            | 803                |
| Management (VIII & above)                | 60                 | 81                 | 84                 | 82                 | 81                 | +3                    | -2                    | -1                           | +1                                             | +22                                            | +0.8%                                            | 84                 |
| Administrative/ Supervisory (V to VII)   | 135                | 243                | 284                | 268                | 266                | +41                   | -19                   | -2                           | +23                                            | +130                                           | +9.4%                                            | 282                |
| Clerical (III & IV)                      | 456                | 554                | 573                | 540                | 536                | +20                   | -37                   | -3                           | -17                                            | +81                                            | -3.2%                                            | 611                |
| Management & Administrative              | 651                | 877                | 941                | 890                | 883                | +64                   | -58                   | -7                           | +6                                             | +233                                           | +0.7%                                            | 977                |
| Support                                  | 306                | 283                | 288                | 265                | 263                | +5                    | -25                   | -1                           | -19                                            | -42                                            | -6.9%                                            | 331                |
| Maintenance/ Technical                   | 36                 | 37                 | 35                 | 35                 | 35                 | -2                    | +0                    | -0                           | -2                                             | -1                                             | -5.4%                                            | 36                 |
| General Support                          | 342                | 320                | 323                | 300                | 298                | +4                    | -25                   | -1                           | -21                                            | -43                                            | -6.7%                                            | 367                |
| Health Care Assistants                   | 1,423              | 1,592              | 1,608              | 1,585              | 1,604              | +16                   | -4                    | +19                          | +12                                            | +181                                           | +0.7%                                            | 1,821              |
| Home Help                                | 556                | 764                | 837                | 889                | 886                | +73                   | +48                   | -3                           | +122                                           | +330                                           | +15.9%                                           | 1,084              |
| Care, other                              | 131                | 170                | 188                | 196                | 195                | +19                   | +6                    | -2                           | +25                                            | +64                                            | +14.7%                                           | 218                |
| Patient & Client Care                    | 2,110              | 2,526              | 2,633              | 2,671              | 2,684              | +108                  | +51                   | +14                          | +158                                           | +574                                           | . 17.7 /0                                        | 3,123              |