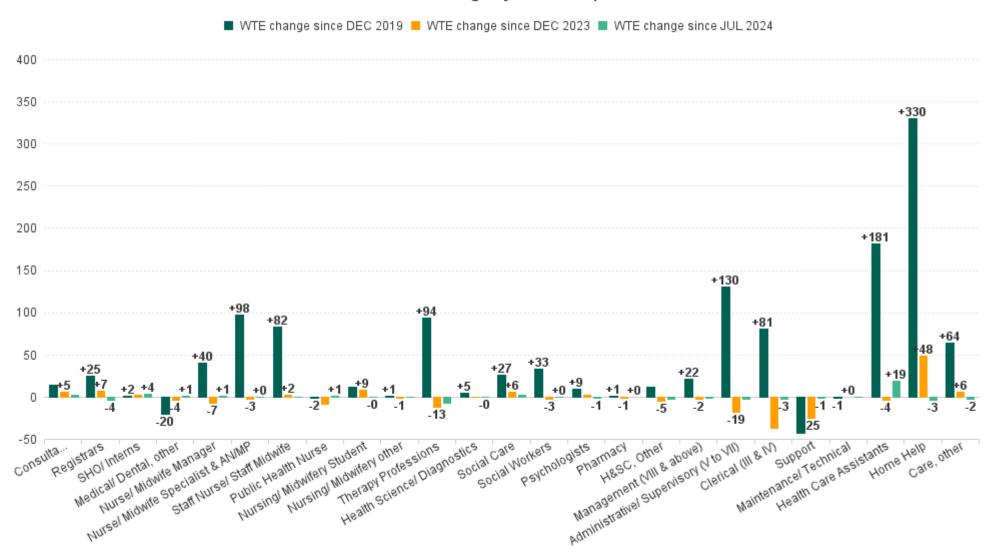

#### **Employment Report : AUG 2024**

| Employment by Staff Group AUG 2024       | WTE<br>DEC<br>2019 | WTE<br>DEC<br>2022 | WTE<br>DEC<br>2023 | WTE<br>JUL<br>2024 | WTE<br>AUG<br>2024 | WTE<br>Change<br>2023 | WTE<br>Change<br>2024 | WTE<br>Change<br>JUL 2024 | WTE<br>Change<br>Dec 2022<br>to AUG<br>2024 | WTE<br>Change<br>Dec 2019<br>to AUG<br>2024 | % WTE<br>Change<br>Dec 2022<br>to AUG<br>2024 | No.<br>AUG<br>2024 |
|------------------------------------------|--------------------|--------------------|--------------------|--------------------|--------------------|-----------------------|-----------------------|---------------------------|---------------------------------------------|---------------------------------------------|-----------------------------------------------|--------------------|
| Overall                                  | 5,468              | 6,398              | 6,707              | 6,661              | 6,663              | +309                  | -44                   | +1                        | +265                                        | +1,194                                      | +0                                            | 7,645              |
| Consultants                              | 34                 | 39                 | 42                 | 46                 | 48                 | +4                    | +5                    | +2                        | +9                                          | +14                                         | +0                                            | 50                 |
| Registrars                               | 65                 | 77                 | 83                 | 94                 | 90                 | +7                    | +7                    | -4                        | +13                                         | +25                                         | +0                                            | 93                 |
| SHO/ Interns                             | 26                 | 22                 | 25                 | 24                 | 28                 | +3                    | +3                    | +4                        | +6                                          | +2                                          | +0                                            | 28                 |
| Medical/ Dental, other                   | 80                 | 72                 | 64                 | 59                 | 60                 | -8                    | -4                    | +1                        | -12                                         | -20                                         | 0                                             | 101                |
| Medical & Dental                         | 205                | 209                | 215                | 223                | 225                | +5                    | +11                   | +3                        | +16                                         | +20                                         | +0                                            | 272                |
| Nurse/ Midwife Manager                   | 350                | 375                | 397                | 389                | 390                | +22                   | -7                    | +1                        | +15                                         | +40                                         | +0                                            | 414                |
| Nurse/ Midwife Specialist & AN/MP        | 102                | 170                | 202                | 200                | 200                | +32                   | -3                    | +0                        | +30                                         | +98                                         | +0                                            | 213                |
| Staff Nurse/ Staff Midwife               | 1,014              | 1,086              | 1,095              | 1,096              | 1,096              | +9                    | +2                    | +0                        | +11                                         | +82                                         | +0                                            | 1,229              |
| Public Health Nurse                      | 156                | 152                | 163                | 153                | 154                | +11                   | -9                    | +1                        | +2                                          | -2                                          | +0                                            | 178                |
| Nursingl Midwifery awaiting registration | 11                 | 3                  | 9                  |                    |                    | +6                    | -9                    |                           | -3                                          | -11                                         | -1                                            |                    |
| Post-registration Nursel Midwife Student | 7                  | 10                 | 10                 | 4                  | 4                  | +0                    | -6                    | +0                        | -6                                          | -3                                          | -1                                            | 4                  |
| Pre-registration Nurse/ Midwife Intern   | 3                  | 8                  | 5                  | 28                 | 28                 | -3                    | 23.7                  | 0                         | +20                                         | +25                                         | +3                                            | 57                 |
| Nursing/ Midwifery Student               | 21                 | 21                 | 24                 | 32                 | 32                 | +3                    | +9                    | 0                         | +12                                         | +11                                         | +1                                            | 61                 |
| Nursing/ Midwifery other                 | 6                  | 8                  | 8                  | 7                  | 7                  | 0                     | -1                    | 0                         | -1                                          | +1                                          | 0                                             | 8                  |
| Nursing & Midwifery                      | 1,648              | 1,811              | 1,889              | 1,878              | 1,879              | +78                   | -9                    | +2                        | +68                                         | +231                                        | +0                                            | 2,103              |
| Therapy Professions                      | 316                | 405                | 422                | 417                | 410                | +17                   | -13                   | -8                        | +4                                          | +94                                         | +0                                            | 483                |
| Health Science/ Diagnostics              | 7                  | 9                  | 11                 | 11                 | 11                 | +2                    | +0                    | 0                         | +2                                          | +5                                          | +0                                            | 13                 |
| Social Care                              | 11                 | 21                 | 32                 | 36                 | 38                 | +11                   | +6                    | +2                        | +17                                         | +27                                         | +1                                            | 41                 |
| Pharmacy                                 | 2                  | 3                  | 4                  | 3                  | 3                  | +1                    | -1                    | +0                        | +0                                          | +1                                          | +0                                            | 3                  |
| Psychologists                            | 60                 | 64                 | 67                 | 70                 | 69                 | +3                    | +2                    | -1                        | +5                                          | +9                                          | +0                                            | 75                 |
| Social Workers                           | 85                 | 107                | 121                | 118                | 118                | +14                   | -3                    | +0                        | +11                                         | +33                                         | +0                                            | 129                |
| H&SC, Other                              | 32                 | 47                 | 49                 | 46                 | 44                 | +3                    | -5                    | -2                        | -3                                          | +12                                         | 0                                             | 59                 |
| Health & Social Care Professionals       | 513                | 655                | 706                | 701                | 692                | +51                   | -14                   | -9                        | +37                                         | +179                                        | +0                                            | 803                |
| Management (VIII & above)                | 60                 | 81                 | 84                 | 82                 | 81                 | +3                    | -2                    | -1                        | +1                                          | +22                                         | +0                                            | 84                 |
| Administrative/ Supervisory (V to VII)   | 135                | 243                | 284                | 268                | 266                | +41                   | -19                   | -2                        | +23                                         | +130                                        | +0                                            | 282                |
| Clerical (III & IV)                      | 456                | 554                | 573                | 540                | 536                | +20                   | -37                   | -3                        | -17                                         | +81                                         | 0                                             | 611                |
| Management & Administrative              | 651                | 877                | 941                | 890                | 883                | +64                   | -58                   | -7                        | +6                                          | +233                                        | +0                                            | 977                |
| Support                                  | 306                | 283                | 288                | 265                | 263                | +5                    | -25                   | -1                        | -19                                         | -42                                         | 0                                             | 331                |
| Maintenance/ Technical                   | 36                 | 37                 | 35                 | 35                 | 35                 | -2                    | +0                    | 0                         | -2                                          | -1                                          | 0                                             | 36                 |
| General Support                          | 342                | 320                | 323                | 300                | 298                | +4                    | -25                   | -1                        | -21                                         | -43                                         | 0                                             | 367                |
| Health Care Assistants                   | 1,423              | 1,592              | 1,608              | 1,585              | 1,604              | +16                   | -4                    | +19                       | +12                                         | +181                                        | +0                                            | 1,821              |
| Home Help                                | 556                | 764                | 837                | 889                | 886                | +73                   | +48                   | -3                        | +122                                        | +330                                        | +0                                            | 1,084              |
| Care, other                              | 131                | 170                | 188                | 196                | 195                | +19                   | +6                    | -2                        | +25                                         | +64                                         | +0                                            | 218                |
| Patient & Client Care                    | 2,110              | 2,526              | 2,633              | 2,671              | 2,684              | +108                  | +51                   | +14                       | +158                                        | +574                                        | +0                                            | 3,123              |

#### **Health Service Executive**

| HSE&S38 AUG 2024                         | WTE<br>DEC<br>2019 | WTE<br>DEC<br>2022 | WTE<br>DEC<br>2023 | WTE<br>JUL<br>2024 | WTE<br>AUG<br>2024 | WTE<br>Change<br>2023 | WTE<br>Change<br>2024 | WTE<br>Change<br>JUL<br>2024 | WTE<br>Change<br>Dec<br>2022 to<br>AUG<br>2024 | WTE<br>Change<br>Dec<br>2019 to<br>AUG<br>2024 | % WTE<br>Change<br>Dec<br>2022 to<br>AUG<br>2024 | No.<br>AUG<br>2024 |
|------------------------------------------|--------------------|--------------------|--------------------|--------------------|--------------------|-----------------------|-----------------------|------------------------------|------------------------------------------------|------------------------------------------------|--------------------------------------------------|--------------------|
| Total Health Service Executive           | 5,468              | 6,398              | 6,707              | 6,661              | 6,663              | +309                  | -44                   | +1                           | +265                                           | +1,194                                         | +4.1%                                            | 7,645              |
| Consultants                              | 34                 | 39                 | 42                 | 46                 | 48                 | +4                    | +5                    | +2                           | +9                                             | +14                                            | +22.8%                                           | 50                 |
| Registrars                               | 65                 | 77                 | 83                 | 94                 | 90                 | +7                    | +7                    | -4                           | +13                                            | +25                                            | +17.1%                                           | 93                 |
| SHO/ Interns                             | 26                 | 22                 | 25                 | 24                 | 28                 | +3                    | +3                    | +4                           | +6                                             | +2                                             | +27.4%                                           | 28                 |
| Medical/ Dental, other                   | 80                 | 72                 | 64                 | 59                 | 60                 | -8                    | -4                    | +1                           | -12                                            | -20                                            | -16.5%                                           | 101                |
| Medical & Dental                         | 205                | 209                | 215                | 223                | 225                | +5                    | +11                   | +3                           | +16                                            | +20                                            | +7.7%                                            | 272                |
| Nurse/ Midwife Manager                   | 350                | 375                | 397                | 389                | 390                | +22                   | -7                    | +1                           | +15                                            | +40                                            | +4.0%                                            | 414                |
| Nurse/ Midwife Specialist & AN/MP        | 102                | 170                | 202                | 200                | 200                | +32                   | -3                    | +0                           | +30                                            | +98                                            | +17.6%                                           | 213                |
| Staff Nurse/ Staff Midwife               | 1,014              | 1,086              | 1,095              | 1,096              | 1,096              | +9                    | +2                    | +0                           | +11                                            | +82                                            | +1.0%                                            | 1,229              |
| Public Health Nurse                      | 156                | 152                | 163                | 153                | 154                | +11                   | -9                    | +1                           | +2                                             | -2                                             | +1.3%                                            | 178                |
| Nursing/ Midwifery awaiting registration | 11                 | 3                  | 9                  |                    |                    | +6                    | -9                    |                              | -3                                             | -11                                            | -1                                               |                    |
| Post-registration Nursel Midwife Student | 7                  | 10                 | 10                 | 4                  | 4                  | +0                    | -6                    | +0                           | -6                                             | -3                                             | -0.58                                            | 4                  |
| Pre-registration Nursel Midwife Intern   | 3                  | 8                  | 5                  | 28                 | 28                 | -3                    | +24                   | -0                           | +20                                            | +25                                            | 2.54                                             | 57                 |
| Nursing/ Midwifery Student               | 21                 | 21                 | 24                 | 32                 | 32                 | +3                    | +9                    | -0                           | +12                                            | +11                                            | +57.5%                                           | 61                 |
| Nursing/ Midwifery other                 | 6                  | 8                  | 8                  | 7                  | 7                  | -0                    | -1                    | -0                           | -1                                             | +1                                             | -14.3%                                           | 8                  |
| Nursing & Midwifery                      | 1,648              | 1,811              | 1,889              | 1,878              | 1,879              | +78                   | -9                    | +2                           | +68                                            | +231                                           | +3.8%                                            | 2,103              |
| Dietitians                               | 17                 | 32                 | 38                 | 42                 | 42                 | +6                    | +4                    | +0                           | +10                                            | +25                                            | 0.32                                             | 47                 |
| Occupational Therapists                  | 128                | 156                | 154                | 151                | 146                | -2                    | -8                    | -5                           | -10                                            | +17                                            | -0.06                                            | 170                |
| Orthoptists                              | 3                  | 4                  | 4                  | 4                  | 3                  | -0                    | -1                    | -1                           | -1                                             | +0                                             | -0.2                                             | 5                  |
| Physiotherapists                         | 90                 | 118                | 127                | 125                | 125                | +10                   | -2                    | +0                           | +8                                             | +35                                            | 0.06                                             | 148                |
| Podiatrists & Chiropodists               | 9                  | 21                 | 20                 | 20                 | 19                 | -1                    | -2                    | -1                           | -3                                             | +10                                            | -0.12                                            | 24                 |
| Speech & Language Therapists             | 69                 | 75                 | 79                 | 76                 | 75                 | +4                    | -4                    | -1                           | +0                                             | +6                                             | 0                                                | 89                 |
| Therapy Professions                      | 316                | 405                | 422                | 417                | 410                | +17                   | -13                   | -8                           | +4                                             | +94                                            | +1.1%                                            | 483                |
| Health Science/ Diagnostics              | 7                  | 9                  | 11                 | 11                 | 11                 | +2                    | +0                    | -0                           | +2                                             | +5                                             | +21.6%                                           | 13                 |
| Social Care                              | 11                 | 21                 | 32                 | 36                 | 38                 | +11                   | +6                    | +2                           | +17                                            | +27                                            | +84.1%                                           | 41                 |
| Pharmacy                                 | 2                  | 3                  | 4                  | 3                  | 3                  | +1                    | -1                    | +0                           | +0                                             | +1                                             | +2.4%                                            | 3                  |
| Psychologists                            | 60                 | 64                 | 67                 | 70                 | 69                 | +3                    | +2                    | -1                           | +5                                             | +9                                             | +8.2%                                            | 75                 |
| Social Workers                           | 85                 | 107                | 121                | 118                | 118                | +14                   | -3                    | +0                           | +11                                            | +33                                            | +10.1%                                           | 129                |
| H&SC, Other                              | 32                 | 47                 | 49                 | 46                 | 44                 | +3                    | -5                    | -2                           | -3                                             | +12                                            | -5.5%                                            | 59                 |
| Health & Social Care Professionals       | 513                | 655                | 706                | 701                | 692                | +51                   | -14                   | -9                           | +37                                            | +179                                           | +5.7%                                            | 803                |
| Management (VIII & above)                | 60                 | 81                 | 84                 | 82                 | 81                 | +3                    | -2                    | -1                           | +1                                             | +22                                            | +0.8%                                            | 84                 |
| Administrative/ Supervisory (V to VII)   | 135                | 243                | 284                | 268                | 266                | +41                   | -19                   | -2                           | +23                                            | +130                                           | +9.4%                                            | 282                |
| Clerical (III & IV)                      | 456                | 554                | 573                | 540                | 536                | +20                   | -37                   | -3                           | -17                                            | +81                                            | -3.2%                                            | 611                |
| Management & Administrative              | 651                | 877                | 941                | 890                | 883                | +64                   | -58                   | -7                           | +6                                             | +233                                           | +0.7%                                            | 977                |
| Support                                  | 306                | 283                | 288                | 265                | 263                | +5                    | -25                   | -1                           | -19                                            | -42                                            | -6.9%                                            | 331                |
| Maintenance/ Technical                   | 36                 | 37                 | 35                 | 35                 | 35                 | -2                    | +0                    | -0                           | -2                                             | -1                                             | -5.4%                                            | 36                 |
| General Support                          | 342                | 320                | 323                | 300                | 298                | +4                    | -25                   | -1                           | -21                                            | -43                                            | -6.7%                                            | 367                |
| Health Care Assistants                   | 1,423              | 1,592              | 1,608              | 1,585              | 1,604              | +16                   | -4                    | +19                          | +12                                            | +181                                           | +0.7%                                            | 1,821              |
| Home Help                                | 556                | 764                | 837                | 889                | 886                | +73                   | +48                   | -3                           | +122                                           | +330                                           | +15.9%                                           | 1,084              |
| Care, other                              | 131                | 170                | 188                | 196                | 195                | +19                   | +6                    | -2                           | +25                                            | +64                                            | +14.7%                                           | 218                |
| Patient & Client Care                    | 2,110              | 2,526              | 2,633              | 2,671              | 2,684              | +108                  | +51                   | +14                          | +158                                           | +574                                           | . 17.7 /0                                        | 3,123              |