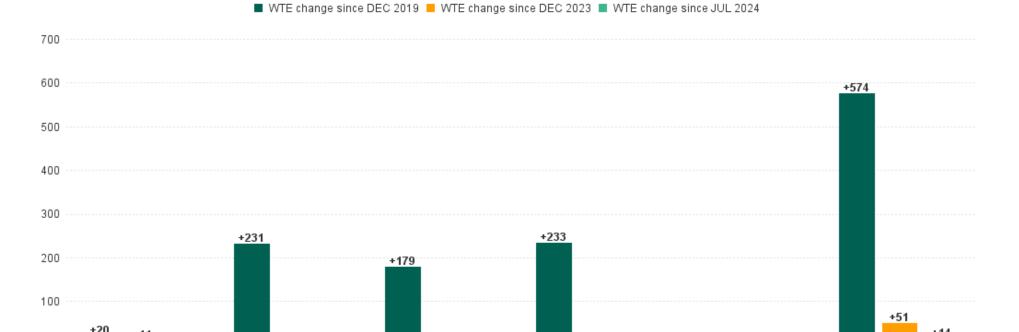

## WTE Change by Staff Category

-14

Health & Social Care Professionals

Vinziud & Widmileu

-9

Management & Administrative

-7

Causial Subbou

Patient & Client Care

-58

-100

Wedical & Deutal

#### **Employment Report : AUG 2024**

| Employment by Staff Group AUG 2024       | WTE<br>DEC<br>2019 | WTE<br>DEC<br>2022 | WTE<br>DEC<br>2023 | WTE<br>JUL<br>2024 | WTE<br>AUG<br>2024 | WTE<br>Change<br>2023 | WTE<br>Change<br>2024 | WTE<br>Change<br>JUL 2024 | WTE<br>Change<br>Dec 2022<br>to AUG<br>2024 | WTE<br>Change<br>Dec 2019<br>to AUG<br>2024 | % WTE<br>Change<br>Dec 2022<br>to AUG<br>2024 | No.<br>AUG<br>2024 |
|------------------------------------------|--------------------|--------------------|--------------------|--------------------|--------------------|-----------------------|-----------------------|---------------------------|---------------------------------------------|---------------------------------------------|-----------------------------------------------|--------------------|
| Overall                                  | 5,468              | 6,398              | 6,707              | 6,661              | 6,663              | +309                  | -44                   | +1                        | +265                                        | +1,194                                      | +0                                            | 7,645              |
| Consultants                              | 34                 | 39                 | 42                 | 46                 | 48                 | +4                    | +5                    | +2                        | +9                                          | +14                                         | +0                                            | 50                 |
| Registrars                               | 65                 | 77                 | 83                 | 94                 | 90                 | +7                    | +7                    | -4                        | +13                                         | +25                                         | +0                                            | 93                 |
| SHO/ Interns                             | 26                 | 22                 | 25                 | 24                 | 28                 | +3                    | +3                    | +4                        | +6                                          | +2                                          | +0                                            | 28                 |
| Medical/ Dental, other                   | 80                 | 72                 | 64                 | 59                 | 60                 | -8                    | -4                    | +1                        | -12                                         | -20                                         | 0                                             | 101                |
| Medical & Dental                         | 205                | 209                | 215                | 223                | 225                | +5                    | +11                   | +3                        | +16                                         | +20                                         | +0                                            | 272                |
| Nurse/ Midwife Manager                   | 350                | 375                | 397                | 389                | 390                | +22                   | -7                    | +1                        | +15                                         | +40                                         | +0                                            | 414                |
| Nurse/ Midwife Specialist & AN/MP        | 102                | 170                | 202                | 200                | 200                | +32                   | -3                    | +0                        | +30                                         | +98                                         | +0                                            | 213                |
| Staff Nurse/ Staff Midwife               | 1,014              | 1,086              | 1,095              | 1,096              | 1,096              | +9                    | +2                    | +0                        | +11                                         | +82                                         | +0                                            | 1,229              |
| Public Health Nurse                      | 156                | 152                | 163                | 153                | 154                | +11                   | -9                    | +1                        | +2                                          | -2                                          | +0                                            | 178                |
| Nursingl Midwifery awaiting registration | 11                 | 3                  | 9                  |                    |                    | +6                    | -9                    |                           | -3                                          | -11                                         | -1                                            |                    |
| Post-registration Nursel Midwife Student | 7                  | 10                 | 10                 | 4                  | 4                  | +0                    | -6                    | +0                        | -6                                          | -3                                          | -1                                            | 4                  |
| Pre-registration Nurse/ Midwife Intern   | 3                  | 8                  | 5                  | 28                 | 28                 | -3                    | 23.7                  | 0                         | +20                                         | +25                                         | +3                                            | 57                 |
| Nursing/ Midwifery Student               | 21                 | 21                 | 24                 | 32                 | 32                 | +3                    | +9                    | 0                         | +12                                         | +11                                         | +1                                            | 61                 |
| Nursing/ Midwifery other                 | 6                  | 8                  | 8                  | 7                  | 7                  | 0                     | -1                    | 0                         | -1                                          | +1                                          | 0                                             | 8                  |
| Nursing & Midwifery                      | 1,648              | 1,811              | 1,889              | 1,878              | 1,879              | +78                   | -9                    | +2                        | +68                                         | +231                                        | +0                                            | 2,103              |
| Therapy Professions                      | 316                | 405                | 422                | 417                | 410                | +17                   | -13                   | -8                        | +4                                          | +94                                         | +0                                            | 483                |
| Health Science/ Diagnostics              | 7                  | 9                  | 11                 | 11                 | 11                 | +2                    | +0                    | 0                         | +2                                          | +5                                          | +0                                            | 13                 |
| Social Care                              | 11                 | 21                 | 32                 | 36                 | 38                 | +11                   | +6                    | +2                        | +17                                         | +27                                         | +1                                            | 41                 |
| Pharmacy                                 | 2                  | 3                  | 4                  | 3                  | 3                  | +1                    | -1                    | +0                        | +0                                          | +1                                          | +0                                            | 3                  |
| Psychologists                            | 60                 | 64                 | 67                 | 70                 | 69                 | +3                    | +2                    | -1                        | +5                                          | +9                                          | +0                                            | 75                 |
| Social Workers                           | 85                 | 107                | 121                | 118                | 118                | +14                   | -3                    | +0                        | +11                                         | +33                                         | +0                                            | 129                |
| H&SC, Other                              | 32                 | 47                 | 49                 | 46                 | 44                 | +3                    | -5                    | -2                        | -3                                          | +12                                         | 0                                             | 59                 |
| Health & Social Care Professionals       | 513                | 655                | 706                | 701                | 692                | +51                   | -14                   | -9                        | +37                                         | +179                                        | +0                                            | 803                |
| Management (VIII & above)                | 60                 | 81                 | 84                 | 82                 | 81                 | +3                    | -2                    | -1                        | +1                                          | +22                                         | +0                                            | 84                 |
| Administrative/ Supervisory (V to VII)   | 135                | 243                | 284                | 268                | 266                | +41                   | -19                   | -2                        | +23                                         | +130                                        | +0                                            | 282                |
| Clerical (III & IV)                      | 456                | 554                | 573                | 540                | 536                | +20                   | -37                   | -3                        | -17                                         | +81                                         | 0                                             | 611                |
| Management & Administrative              | 651                | 877                | 941                | 890                | 883                | +64                   | -58                   | -7                        | +6                                          | +233                                        | +0                                            | 977                |
| Support                                  | 306                | 283                | 288                | 265                | 263                | +5                    | -25                   | -1                        | -19                                         | -42                                         | 0                                             | 331                |
| Maintenance/ Technical                   | 36                 | 37                 | 35                 | 35                 | 35                 | -2                    | +0                    | 0                         | -2                                          | -1                                          | 0                                             | 36                 |
| General Support                          | 342                | 320                | 323                | 300                | 298                | +4                    | -25                   | -1                        | -21                                         | -43                                         | 0                                             | 367                |
| Health Care Assistants                   | 1,423              | 1,592              | 1,608              | 1,585              | 1,604              | +16                   | -4                    | +19                       | +12                                         | +181                                        | +0                                            | 1,821              |
| Home Help                                | 556                | 764                | 837                | 889                | 886                | +73                   | +48                   | -3                        | +122                                        | +330                                        | +0                                            | 1,084              |
| Care, other                              | 131                | 170                | 188                | 196                | 195                | +19                   | +6                    | -2                        | +25                                         | +64                                         | +0                                            | 218                |
| Patient & Client Care                    | 2,110              | 2,526              | 2,633              | 2,671              | 2,684              | +108                  | +51                   | +14                       | +158                                        | +574                                        | +0                                            | 3,123              |