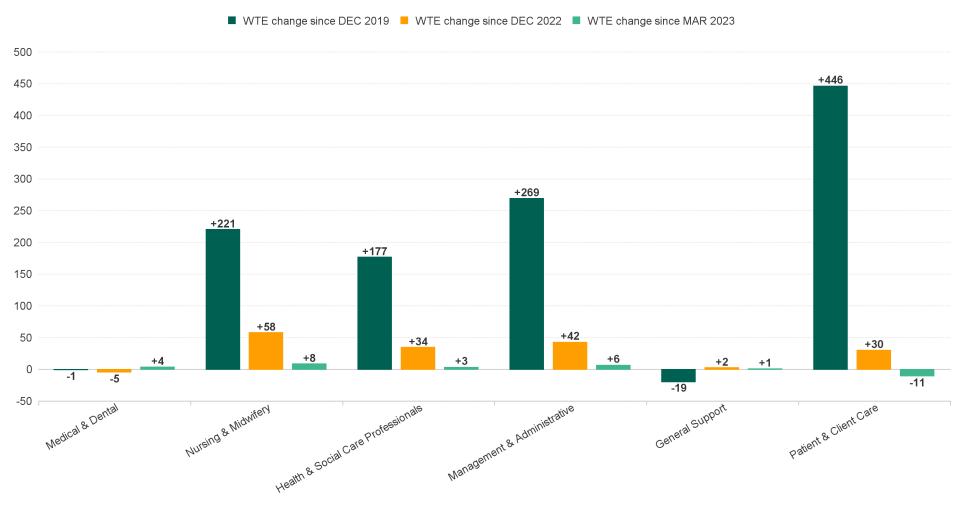

## Employment Report : APR 2023

| APR 2023                                 | WTE DEC<br>2019 | WTE DEC<br>2022 | WTE<br>MAR<br>2023 | WTE APR<br>2023 | WTE<br>change<br>since DEC<br>2019 | WTE<br>change<br>since DEC<br>2022 | WTE<br>change<br>since MAR<br>2023 | No.<br>APR<br>2023 |
|------------------------------------------|-----------------|-----------------|--------------------|-----------------|------------------------------------|------------------------------------|------------------------------------|--------------------|
| Overall                                  | 5,468           | 6,398           | 6,549              | 6,561           | +1,092                             | +163                               | +12                                | 7,491              |
| Consultants                              | 34              | 39              | 39                 | 41              | +7                                 | +2                                 | +2                                 | 44                 |
| Registrars                               | 65              | 77              | 80                 | 79              | +14                                | +3                                 | 0                                  | 82                 |
| SHO/ Interns                             | 26              | 22              | 23                 | 24              | -2                                 | +2                                 | +1                                 | 24                 |
| Medical/ Dental, other                   | 80              | 72              | 60                 | 60              | -20                                | -12                                | +0                                 | 98                 |
| Medical & Dental                         | 205             | 209             | 201                | 205             | -1                                 | -5                                 | +4                                 | 248                |
| Nurse/ Midwife Manager                   | 350             | 375             | 390                | 396             | +47                                | +22                                | +7                                 | 417                |
| Nurse/ Midwife Specialist & AN/MP        | 102             | 170             | 186                | 188             | +86                                | +18                                | +2                                 | 200                |
| Staff Nurse/ Staff Midwife               | 1,014           | 1,086           | 1,089              | 1,088           | +74                                | +2                                 | -1                                 | 1,222              |
| Public Health Nurse                      | 156             | 152             | 154                | 153             | -3                                 | +1                                 | -1                                 | 175                |
| Nursing/ Midwifery awaiting registration | 11              | 3               |                    |                 | -11                                | -3                                 |                                    |                    |
| Post-registration Nurse/ Midwife Student | 7               | 10              | 9                  | 10              | +3                                 | +0                                 | +0                                 | 10                 |
| Pre-registration Nurse/ Midwife Intern   | 3               | 8               | 26                 | 27              | +24                                | +19                                | +1                                 | 55                 |
| Nursing/ Midwifery Student               | 21              | 21              | 36                 | 37              | +16                                | +16                                | +1                                 | 65                 |
| Nursing/ Midwifery other                 | 6               | 8               | 6                  | 6               | +1                                 | -2                                 | +0                                 | 7                  |
| Nursing & Midwifery                      | 1,648           | 1,811           | 1,860              | 1,869           | +221                               | +58                                | +8                                 | 2,086              |
| Therapy Professions                      | 316             | 405             | 416                | 417             | +101                               | +12                                | +2                                 | 471                |
| Health Science/ Diagnostics              | 7               | 9               | 9                  | 10              | +3                                 | +0                                 | +0                                 | 11                 |
| Social Care                              | 11              | 21              | 23                 | 23              | +12                                | +3                                 | +0                                 | 27                 |
| Social Workers                           | 85              | 107             | 113                | 112             | +28                                | +6                                 | -1                                 | 120                |
| Psychologists                            | 60              | 64              | 71                 | 71              | +11                                | +8                                 | +0                                 | 79                 |
| Pharmacy                                 | 2               | 3               | 2                  | 4               | +2                                 | +1                                 | +1                                 | 4                  |
| H&SC, Other                              | 32              | 47              | 52                 | 52              | +19                                | +5                                 | +0                                 | 68                 |
| Health & Social Care Professionals       | 513             | 655             | 686                | 689             | +177                               | +34                                | +3                                 | 780                |
| Management (VIII & above)                | 60              | 81              | 85                 | 84              | +24                                | +3                                 | -1                                 | 87                 |
| Administrative/ Supervisory (V to VII)   | 135             | 243             | 259                | 266             | +130                               | +23                                | +7                                 | 280                |
| Clerical (III & IV)                      | 456             | 554             | 569                | 570             | +114                               | +16                                | +1                                 | 645                |
| Management & Administrative              | 651             | 877             | 913                | 920             | +269                               | +42                                | +6                                 | 1,012              |
| Support                                  | 306             | 283             | 288                | 290             | -16                                | +7                                 | +2                                 | 360                |
| Maintenance/ Technical                   | 36              | 37              | 33                 | 32              | -4                                 | -5                                 | -1                                 | 33                 |
| General Support                          | 342             | 320             | 321                | 322             | -19                                | +2                                 | +1                                 | 393                |
| Health Care Assistants                   | 1,423           | 1,592           | 1,611              | 1,614           | +191                               | +22                                | +3                                 | 1,809              |
| Home Help                                | 556             | 764             | 780                | 759             | +203                               | -5                                 | -21                                | 958                |
| Care, other                              | 131             | 170             | 175                | 183             | +52                                | +13                                | +7                                 | 205                |
| Patient & Client Care                    | 2,110           | 2,526           | 2,566              | 2,556           | +446                               | +30                                | -11                                | 2,972              |

### WTE Change by Staff Category

ŀĿ