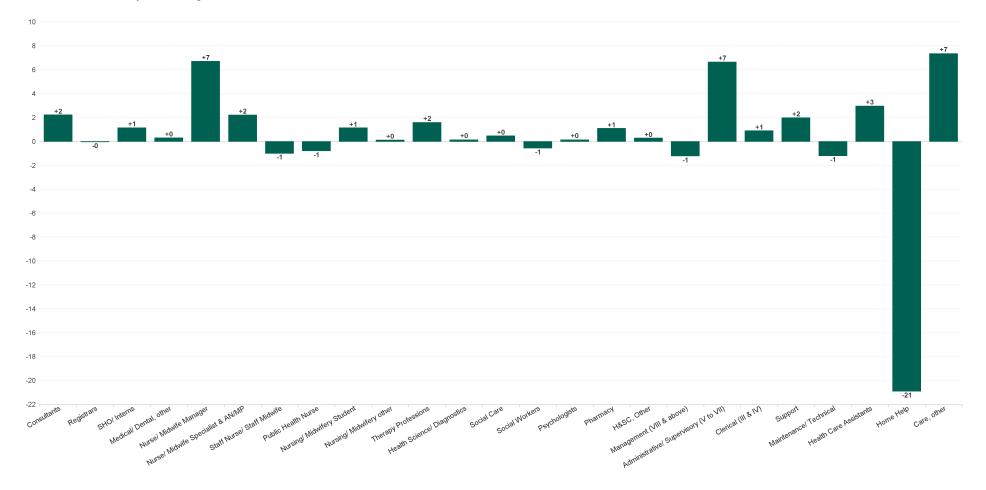

### Health Service Executive

| APR 2023                                 | WTE DEC<br>2019 | WTE DEC<br>2022 | WTE<br>MAR<br>2023 | WTE APR<br>2023 | WTE<br>change<br>since DEC<br>2019 | WTE<br>change<br>since DEC<br>2022 | WTE<br>change<br>since MAR<br>2023 | No.<br>APR<br>2023 |
|------------------------------------------|-----------------|-----------------|--------------------|-----------------|------------------------------------|------------------------------------|------------------------------------|--------------------|
| Total Health Service Executive           | 5,468           | 6,398           | 6,549              | 6,561           | +1,092                             | +163                               | +12                                | 7,491              |
| Consultants                              | 34              | 39              | 39                 | 41              | +7                                 | +2                                 | +2                                 | 44                 |
| Registrars                               | 65              | 77              | 80                 | 79              | +14                                | +3                                 | 0                                  | 82                 |
| SHO/ Interns                             | 26              | 22              | 23                 | 24              | -2                                 | +2                                 | +1                                 | 24                 |
| Medical/ Dental, other                   | 80              | 72              | 60                 | 60              | -20                                | -12                                | +0                                 | 98                 |
| Medical & Dental                         | 205             | 209             | 201                | 205             | -1                                 | -5                                 | +4                                 | 248                |
| Nurse/ Midwife Manager                   | 350             | 375             | 390                | 396             | +47                                | +22                                | +7                                 | 417                |
| Nurse/ Midwife Specialist & AN/MP        | 102             | 170             | 186                | 188             | +86                                | +18                                | +2                                 | 200                |
| Staff Nurse/ Staff Midwife               | 1,014           | 1,086           | 1,089              | 1,088           | +74                                | +2                                 | -1                                 | 1,222              |
| Public Health Nurse                      | 156             | 152             | 154                | 153             | -3                                 | +1                                 | -1                                 | 175                |
| Nursing/ Midwifery awaiting registration | 11              | 3               |                    |                 | -11                                |                                    |                                    |                    |
| Post-registration Nurse/ Midwife Student | 7               | 10              | 9                  | 10              | +3                                 | -5                                 | +0                                 | 10                 |
| Pre-registration Nurse/ Midwife Intern   | 3               | 8               | 26                 | 27              | +24                                | -5                                 | +1                                 | 55                 |
| Nursing/ Midwifery Student               | 21              | 21              | 36                 | 37              | +16                                | +16                                | +1                                 | 65                 |
| Nursing/ Midwifery other                 | 6               | 8               | 6                  | 6               | +1                                 | -2                                 | +0                                 | 7                  |
| Nursing & Midwifery                      | 1,648           | 1,811           | 1,860              | 1,869           | +221                               | +58                                | +8                                 | 2,086              |
| Therapy Professions                      | 316             | 405             | 416                | 417             | +101                               | +12                                | +2                                 | 471                |
| Health Science/ Diagnostics              | 7               | 9               | 9                  | 10              | +3                                 | +0                                 | +0                                 | 11                 |
| Social Care                              | 11              | 21              | 23                 | 23              | +12                                | +3                                 | +0                                 | 27                 |
| Social Workers                           | 85              | 107             | 113                | 112             | +28                                | +6                                 | -1                                 | 120                |
| Psychologists                            | 60              | 64              | 71                 | 71              | +11                                | +8                                 | +0                                 | 79                 |
| Pharmacy                                 | 2               | 3               | 2                  | 4               | +2                                 | +1                                 | +1                                 | 4                  |
| H&SC, Other                              | 32              | 47              | 52                 | 52              | +19                                | +5                                 | +0                                 | 68                 |
| Health & Social Care Professionals       | 513             | 655             | 686                | 689             | +177                               | +34                                | +3                                 | 780                |
| Management (VIII & above)                | 60              | 81              | 85                 | 84              | +24                                | +3                                 | -1                                 | 87                 |
| Administrative/ Supervisory (V to VII)   | 135             | 243             | 259                | 266             | +130                               | +23                                | +7                                 | 280                |
| Clerical (III & IV)                      | 456             | 554             | 569                | 570             | +114                               | +16                                | +1                                 | 645                |
| Management & Administrative              | 651             | 877             | 913                | 920             | +269                               | +42                                | +6                                 | 1,012              |
| Support                                  | 306             | 283             | 288                | 290             | -16                                | +7                                 | +2                                 | 360                |
| Maintenance/ Technical                   | 36              | 37              | 33                 | 32              | -4                                 | -5                                 | -1                                 | 33                 |
| General Support                          | 342             | 320             | 321                | 322             | -19                                | +2                                 | +1                                 | 393                |
| Health Care Assistants                   | 1,423           | 1,592           | 1,611              | 1,614           | +191                               | +22                                | +3                                 | 1,809              |
| Home Help                                | 556             | 764             | 780                | 759             | +203                               | -5                                 | -21                                | 958                |
| Care, other                              | 131             | 170             | 175                | 183             | +52                                | +13                                | +7                                 | 205                |
| Patient & Client Care                    | 2,110           | 2,526           | 2,566              | 2,556           | +446                               | +30                                | -11                                | 2,972              |

## WTE Change by Staff Group

■ WTE change since DEC 2019 ■ WTE change since DEC 2022 ■ WTE change since MAR 2023

ŀE