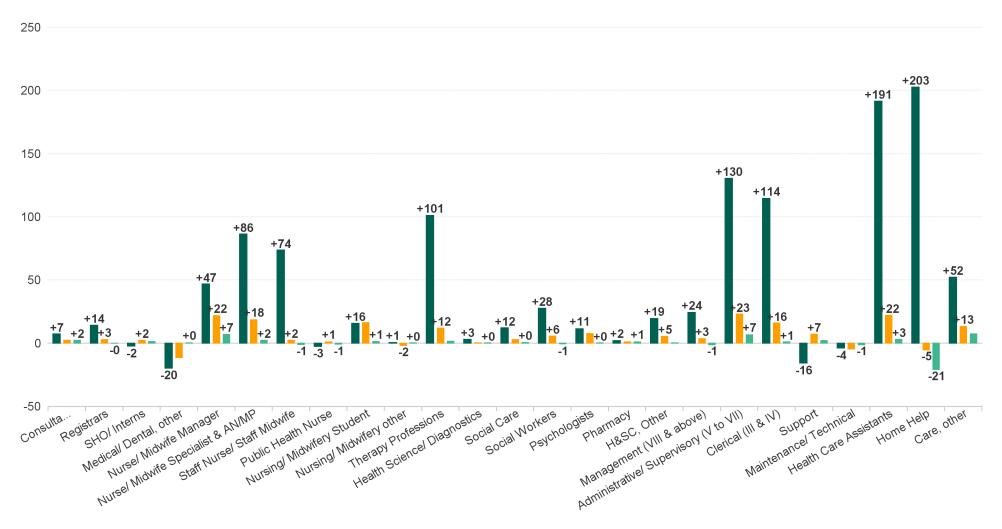

### Health Service Executive

| APR 2023                                 | WTE DEC<br>2019 | WTE DEC<br>2022 | WTE<br>MAR<br>2023 | WTE APR<br>2023 | WTE<br>change<br>since DEC<br>2019 | WTE<br>change<br>since DEC<br>2022 | WTE<br>change<br>since MAR<br>2023 | No.<br>APR<br>2023 |
|------------------------------------------|-----------------|-----------------|--------------------|-----------------|------------------------------------|------------------------------------|------------------------------------|--------------------|
| Total Health Service Executive           | 5,468           | 6,398           | 6,549              | 6,561           | +1,092                             | +163                               | +12                                | 7,491              |
| Consultants                              | 34              | 39              | 39                 | 41              | +7                                 | +2                                 | +2                                 | 44                 |
| Registrars                               | 65              | 77              | 80                 | 79              | +14                                | +3                                 | 0                                  | 82                 |
| SHO/ Interns                             | 26              | 22              | 23                 | 24              | -2                                 | +2                                 | +1                                 | 24                 |
| Medical/ Dental, other                   | 80              | 72              | 60                 | 60              | -20                                | -12                                | +0                                 | 98                 |
| Medical & Dental                         | 205             | 209             | 201                | 205             | -1                                 | -5                                 | +4                                 | 248                |
| Nurse/ Midwife Manager                   | 350             | 375             | 390                | 396             | +47                                | +22                                | +7                                 | 417                |
| Nurse/ Midwife Specialist & AN/MP        | 102             | 170             | 186                | 188             | +86                                | +18                                | +2                                 | 200                |
| Staff Nurse/ Staff Midwife               | 1,014           | 1,086           | 1,089              | 1,088           | +74                                | +2                                 | -1                                 | 1,222              |
| Public Health Nurse                      | 156             | 152             | 154                | 153             | -3                                 | +1                                 | -1                                 | 175                |
| Nursing/ Midwifery awaiting registration | 11              | 3               |                    |                 | -11                                |                                    |                                    |                    |
| Post-registration Nurse/ Midwife Student | 7               | 10              | 9                  | 10              | +3                                 | -5                                 | +0                                 | 10                 |
| Pre-registration Nurse/ Midwife Intern   | 3               | 8               | 26                 | 27              | +24                                | -5                                 | +1                                 | 55                 |
| Nursing/ Midwifery Student               | 21              | 21              | 36                 | 37              | +16                                | +16                                | +1                                 | 65                 |
| Nursing/ Midwifery other                 | 6               | 8               | 6                  | 6               | +1                                 | -2                                 | +0                                 | 7                  |
| Nursing & Midwifery                      | 1,648           | 1,811           | 1,860              | 1,869           | +221                               | +58                                | +8                                 | 2,086              |
| Therapy Professions                      | 316             | 405             | 416                | 417             | +101                               | +12                                | +2                                 | 471                |
| Health Science/ Diagnostics              | 7               | 9               | 9                  | 10              | +3                                 | +0                                 | +0                                 | 11                 |
| Social Care                              | 11              | 21              | 23                 | 23              | +12                                | +3                                 | +0                                 | 27                 |
| Social Workers                           | 85              | 107             | 113                | 112             | +28                                | +6                                 | -1                                 | 120                |
| Psychologists                            | 60              | 64              | 71                 | 71              | +11                                | +8                                 | +0                                 | 79                 |
| Pharmacy                                 | 2               | 3               | 2                  | 4               | +2                                 | +1                                 | +1                                 | 4                  |
| H&SC, Other                              | 32              | 47              | 52                 | 52              | +19                                | +5                                 | +0                                 | 68                 |
| Health & Social Care Professionals       | 513             | 655             | 686                | 689             | +177                               | +34                                | +3                                 | 780                |
| Management (VIII & above)                | 60              | 81              | 85                 | 84              | +24                                | +3                                 | -1                                 | 87                 |
| Administrative/ Supervisory (V to VII)   | 135             | 243             | 259                | 266             | +130                               | +23                                | +7                                 | 280                |
| Clerical (III & IV)                      | 456             | 554             | 569                | 570             | +114                               | +16                                | +1                                 | 645                |
| Management & Administrative              | 651             | 877             | 913                | 920             | +269                               | +42                                | +6                                 | 1,012              |
| Support                                  | 306             | 283             | 288                | 290             | -16                                | +7                                 | +2                                 | 360                |
| Maintenance/ Technical                   | 36              | 37              | 33                 | 32              | -4                                 | -5                                 | -1                                 | 33                 |
| General Support                          | 342             | 320             | 321                | 322             | -19                                | +2                                 | +1                                 | 393                |
| Health Care Assistants                   | 1,423           | 1,592           | 1,611              | 1,614           | +191                               | +22                                | +3                                 | 1,809              |
| Home Help                                | 556             | 764             | 780                | 759             | +203                               | -5                                 | -21                                | 958                |
| Care, other                              | 131             | 170             | 175                | 183             | +52                                | +13                                | +7                                 | 205                |
| Patient & Client Care                    | 2,110           | 2,526           | 2,566              | 2,556           | +446                               | +30                                | -11                                | 2,972              |

## WTE Change by Staff Group

■ WTE change since DEC 2019 ■ WTE change since DEC 2022 ■ WTE change since MAR 2023

ŀE