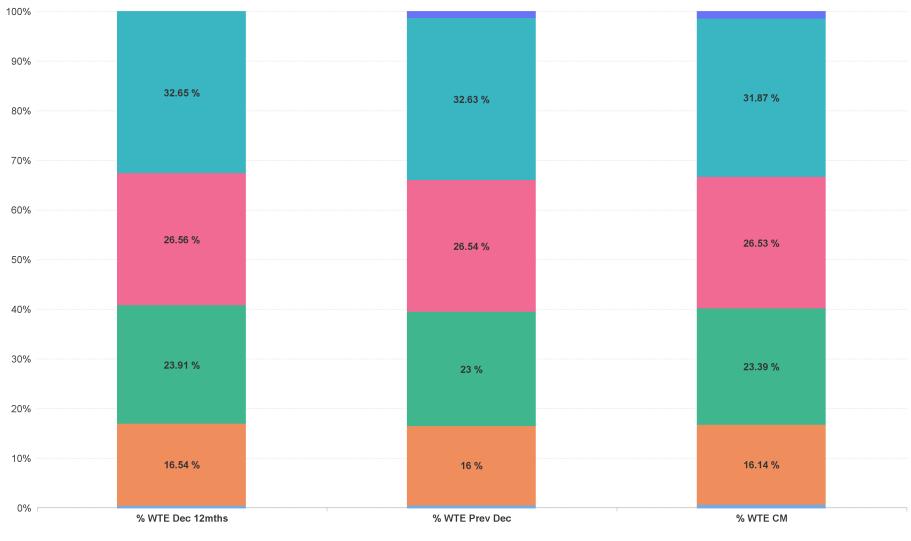

# **Employment Report by Care Group : APR 2023**

| APR 2023                     | WTE DEC<br>2019 | WTE DEC<br>2022 | WTE<br>MAR<br>2023 | WTE APR<br>2023 | WTE<br>change<br>since DEC<br>2019 | WTE<br>change<br>since DEC<br>2022 | WTE<br>change<br>since MAR<br>2023 | No.<br>APR<br>2023 |
|------------------------------|-----------------|-----------------|--------------------|-----------------|------------------------------------|------------------------------------|------------------------------------|--------------------|
| Overall                      | 5,468           | 6,398           | 6,549              | 6,561           | +1,092                             | +163                               | +12                                | 7,491              |
| Community Health & Wellbeing |                 | 28              | 38                 | 37              | +37                                | +9                                 | -1                                 | 40                 |
| Mental Health                | 953             | 1,024           | 1,054              | 1,059           | +106                               | +35                                | +5                                 | 1,153              |
| Primary Care                 | 1,182           | 1,472           | 1,522              | 1,534           | +352                               | +63                                | +12                                | 1,779              |
| Disabilities                 | 1,498           | 1,698           | 1,735              | 1,740           | +242                               | +42                                | +5                                 | 1,929              |
| Older People                 | 1,836           | 2,087           | 2,106              | 2,091           | +255                               | +3                                 | -15                                | 2,486              |
| CHO Operations               |                 | 89              | 93                 | 99              | +99                                | +10                                | +5                                 | 104                |
| Community Services           | 5468            | 6398            | 6549               | 6561            | +1,092                             | +163                               | +12                                | 7,491              |

## % Total by Care Group

Community Health & Wellbeing Mental Health Primary Care Disabilities Older People CHO Operations

ŀE