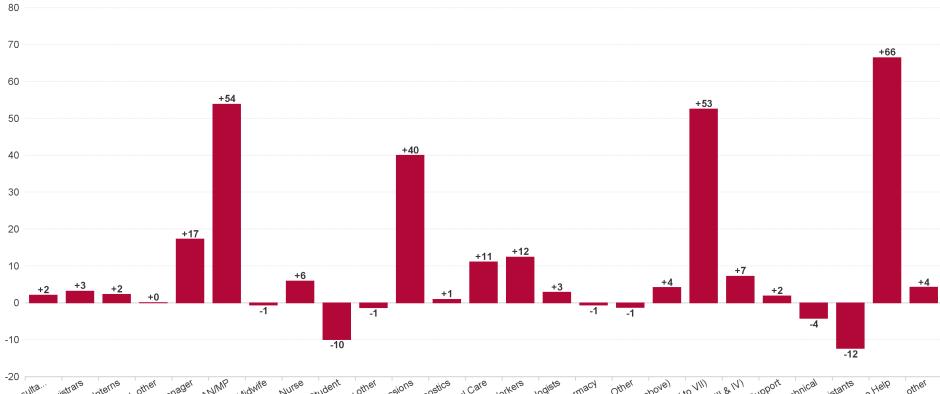

## WTE Change by Staff Group

■ WTE change since DEC 2019 ■ WTE change since DEC 2022 ■ WTE change since MAR 2023

ŀE

## Employment Report : APR 2023

| APR 2023                                 | WTE DEC<br>2019 | WTE DEC<br>2022 | WTE<br>MAR<br>2023 | WTE APR<br>2023 | WTE<br>change<br>since DEC<br>2019 | WTE<br>change<br>since DEC<br>2022 | WTE<br>change<br>since MAR<br>2023 | No.<br>APR<br>2023 |
|------------------------------------------|-----------------|-----------------|--------------------|-----------------|------------------------------------|------------------------------------|------------------------------------|--------------------|
| Overall                                  | 5,468           | 6,398           | 6,549              | 6,561           | +1,092                             | +163                               | +12                                | 7,491              |
| Consultants                              | 34              | 39              | 39                 | 41              | +7                                 | +2                                 | +2                                 | 44                 |
| Registrars                               | 65              | 77              | 80                 | 79              | +14                                | +3                                 | 0                                  | 82                 |
| SHO/ Interns                             | 26              | 22              | 23                 | 24              | -2                                 | +2                                 | +1                                 | 24                 |
| Medical/ Dental, other                   | 80              | 72              | 60                 | 60              | -20                                | -12                                | +0                                 | 98                 |
| Medical & Dental                         | 205             | 209             | 201                | 205             | -1                                 | -5                                 | +4                                 | 248                |
| Nurse/ Midwife Manager                   | 350             | 375             | 390                | 396             | +47                                | +22                                | +7                                 | 417                |
| Nurse/ Midwife Specialist & AN/MP        | 102             | 170             | 186                | 188             | +86                                | +18                                | +2                                 | 200                |
| Staff Nurse/ Staff Midwife               | 1,014           | 1,086           | 1,089              | 1,088           | +74                                | +2                                 | -1                                 | 1,222              |
| Public Health Nurse                      | 156             | 152             | 154                | 153             | -3                                 | +1                                 | -1                                 | 175                |
| Nursing/ Midwifery awaiting registration | 11              | 3               |                    |                 | -11                                | -3                                 |                                    |                    |
| Post-registration Nurse/ Midwife Student | 7               | 10              | 9                  | 10              | +3                                 | +0                                 | +0                                 | 10                 |
| Pre-registration Nurse/ Midwife Intern   | 3               | 8               | 26                 | 27              | +24                                | +19                                | +1                                 | 55                 |
| Nursing/ Midwifery Student               | 21              | 21              | 36                 | 37              | +16                                | +16                                | +1                                 | 65                 |
| Nursing/ Midwifery other                 | 6               | 8               | 6                  | 6               | +1                                 | -2                                 | +0                                 | 7                  |
| Nursing & Midwifery                      | 1,648           | 1,811           | 1,860              | 1,869           | +221                               | +58                                | +8                                 | 2,086              |
| Therapy Professions                      | 316             | 405             | 416                | 417             | +101                               | +12                                | +2                                 | 471                |
| Health Science/ Diagnostics              | 7               | 9               | 9                  | 10              | +3                                 | +0                                 | +0                                 | 11                 |
| Social Care                              | 11              | 21              | 23                 | 23              | +12                                | +3                                 | +0                                 | 27                 |
| Social Workers                           | 85              | 107             | 113                | 112             | +28                                | +6                                 | -1                                 | 120                |
| Psychologists                            | 60              | 64              | 71                 | 71              | +11                                | +8                                 | +0                                 | 79                 |
| Pharmacy                                 | 2               | 3               | 2                  | 4               | +2                                 | +1                                 | +1                                 | 4                  |
| H&SC, Other                              | 32              | 47              | 52                 | 52              | +19                                | +5                                 | +0                                 | 68                 |
| Health & Social Care Professionals       | 513             | 655             | 686                | 689             | +177                               | +34                                | +3                                 | 780                |
| Management (VIII & above)                | 60              | 81              | 85                 | 84              | +24                                | +3                                 | -1                                 | 87                 |
| Administrative/ Supervisory (V to VII)   | 135             | 243             | 259                | 266             | +130                               | +23                                | +7                                 | 280                |
| Clerical (III & IV)                      | 456             | 554             | 569                | 570             | +114                               | +16                                | +1                                 | 645                |
| Management & Administrative              | 651             | 877             | 913                | 920             | +269                               | +42                                | +6                                 | 1,012              |
| Support                                  | 306             | 283             | 288                | 290             | -16                                | +7                                 | +2                                 | 360                |
| Maintenance/ Technical                   | 36              | 37              | 33                 | 32              | -4                                 | -5                                 | -1                                 | 33                 |
| General Support                          | 342             | 320             | 321                | 322             | -19                                | +2                                 | +1                                 | 393                |
| Health Care Assistants                   | 1,423           | 1,592           | 1,611              | 1,614           | +191                               | +22                                | +3                                 | 1,809              |
| Home Help                                | 556             | 764             | 780                | 759             | +203                               | -5                                 | -21                                | 958                |
| Care, other                              | 131             | 170             | 175                | 183             | +52                                | +13                                | +7                                 | 205                |
| Patient & Client Care                    | 2,110           | 2,526           | 2,566              | 2,556           | +446                               | +30                                | -11                                | 2,972              |