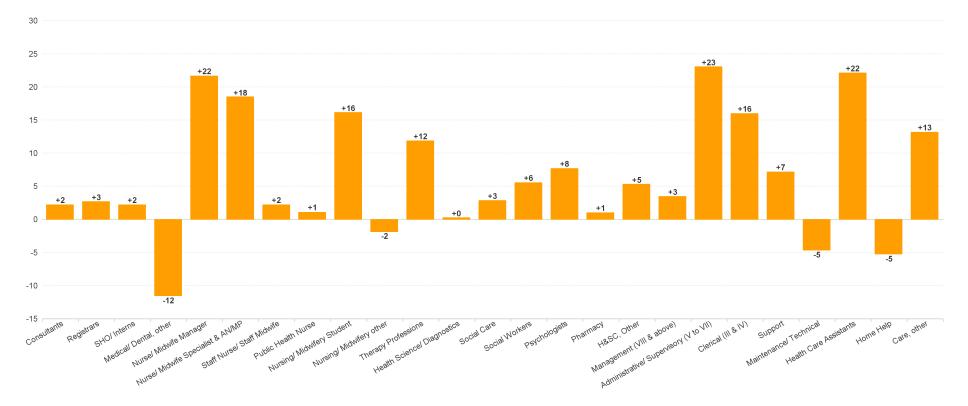

### WTE Change by Staff Category

ŀĿ

## Employment Report : APR 2023

| APR 2023                                 | WTE DEC<br>2019 | WTE DEC<br>2022 | WTE<br>MAR<br>2023 | WTE APR<br>2023 | WTE<br>change<br>since DEC<br>2019 | WTE<br>change<br>since DEC<br>2022 | WTE<br>change<br>since MAR<br>2023 | No.<br>APR<br>2023 |
|------------------------------------------|-----------------|-----------------|--------------------|-----------------|------------------------------------|------------------------------------|------------------------------------|--------------------|
| Overall                                  | 5,468           | 6,398           | 6,549              | 6,561           | +1,092                             | +163                               | +12                                | 7,491              |
| Consultants                              | 34              | 39              | 39                 | 41              | +7                                 | +2                                 | +2                                 | 44                 |
| Registrars                               | 65              | 77              | 80                 | 79              | +14                                | +3                                 | 0                                  | 82                 |
| SHO/ Interns                             | 26              | 22              | 23                 | 24              | -2                                 | +2                                 | +1                                 | 24                 |
| Medical/ Dental, other                   | 80              | 72              | 60                 | 60              | -20                                | -12                                | +0                                 | 98                 |
| Medical & Dental                         | 205             | 209             | 201                | 205             | -1                                 | -5                                 | +4                                 | 248                |
| Nurse/ Midwife Manager                   | 350             | 375             | 390                | 396             | +47                                | +22                                | +7                                 | 417                |
| Nurse/ Midwife Specialist & AN/MP        | 102             | 170             | 186                | 188             | +86                                | +18                                | +2                                 | 200                |
| Staff Nurse/ Staff Midwife               | 1,014           | 1,086           | 1,089              | 1,088           | +74                                | +2                                 | -1                                 | 1,222              |
| Public Health Nurse                      | 156             | 152             | 154                | 153             | -3                                 | +1                                 | -1                                 | 175                |
| Nursing/ Midwifery awaiting registration | 11              | 3               |                    |                 | -11                                | -3                                 |                                    |                    |
| Post-registration Nurse/ Midwife Student | 7               | 10              | 9                  | 10              | +3                                 | +0                                 | +0                                 | 10                 |
| Pre-registration Nurse/ Midwife Intern   | 3               | 8               | 26                 | 27              | +24                                | +19                                | +1                                 | 55                 |
| Nursing/ Midwifery Student               | 21              | 21              | 36                 | 37              | +16                                | +16                                | +1                                 | 65                 |
| Nursing/ Midwifery other                 | 6               | 8               | 6                  | 6               | +1                                 | -2                                 | +0                                 | 7                  |
| Nursing & Midwifery                      | 1,648           | 1,811           | 1,860              | 1,869           | +221                               | +58                                | +8                                 | 2,086              |
| Therapy Professions                      | 316             | 405             | 416                | 417             | +101                               | +12                                | +2                                 | 471                |
| Health Science/ Diagnostics              | 7               | 9               | 9                  | 10              | +3                                 | +0                                 | +0                                 | 11                 |
| Social Care                              | 11              | 21              | 23                 | 23              | +12                                | +3                                 | +0                                 | 27                 |
| Social Workers                           | 85              | 107             | 113                | 112             | +28                                | +6                                 | -1                                 | 120                |
| Psychologists                            | 60              | 64              | 71                 | 71              | +11                                | +8                                 | +0                                 | 79                 |
| Pharmacy                                 | 2               | 3               | 2                  | 4               | +2                                 | +1                                 | +1                                 | 4                  |
| H&SC, Other                              | 32              | 47              | 52                 | 52              | +19                                | +5                                 | +0                                 | 68                 |
| Health & Social Care Professionals       | 513             | 655             | 686                | 689             | +177                               | +34                                | +3                                 | 780                |
| Management (VIII & above)                | 60              | 81              | 85                 | 84              | +24                                | +3                                 | -1                                 | 87                 |
| Administrative/ Supervisory (V to VII)   | 135             | 243             | 259                | 266             | +130                               | +23                                | +7                                 | 280                |
| Clerical (III & IV)                      | 456             | 554             | 569                | 570             | +114                               | +16                                | +1                                 | 645                |
| Management & Administrative              | 651             | 877             | 913                | 920             | +269                               | +42                                | +6                                 | 1,012              |
| Support                                  | 306             | 283             | 288                | 290             | -16                                | +7                                 | +2                                 | 360                |
| Maintenance/ Technical                   | 36              | 37              | 33                 | 32              | -4                                 | -5                                 | -1                                 | 33                 |
| General Support                          | 342             | 320             | 321                | 322             | -19                                | +2                                 | +1                                 | 393                |
| Health Care Assistants                   | 1,423           | 1,592           | 1,611              | 1,614           | +191                               | +22                                | +3                                 | 1,809              |
| Home Help                                | 556             | 764             | 780                | 759             | +203                               | -5                                 | -21                                | 958                |
| Care, other                              | 131             | 170             | 175                | 183             | +52                                | +13                                | +7                                 | 205                |
| Patient & Client Care                    | 2,110           | 2,526           | 2,566              | 2,556           | +446                               | +30                                | -11                                | 2,972              |