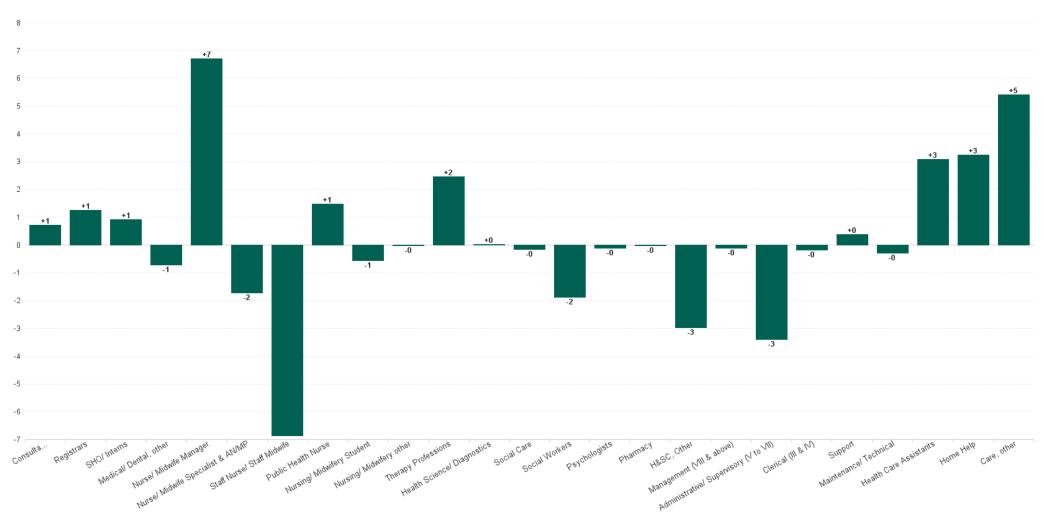

# **Employment Report by Care Group : JUN 2024**

#### **Health Service Executive**

| HSE&S38 JUN 2024                         | WTE<br>DEC<br>2019 | WTE<br>DEC<br>2022 | WTE<br>DEC<br>2023 | WTE<br>MAY<br>2024 | WTE<br>JUN<br>2024 | WTE<br>Change<br>2023 | WTE<br>Change<br>2024 | WTE<br>Change<br>MAY<br>2024 | WTE<br>Change<br>Dec<br>2022 to<br>JUN<br>2024 | WTE<br>Change<br>Dec<br>2019 to<br>JUN<br>2024 | % WTE<br>Change<br>Dec<br>2022 to<br>JUN<br>2024 | No.<br>JUN<br>2024 |
|------------------------------------------|--------------------|--------------------|--------------------|--------------------|--------------------|-----------------------|-----------------------|------------------------------|------------------------------------------------|------------------------------------------------|--------------------------------------------------|--------------------|
| Total Health Service Executive           | 5,468              | 6,398              | 6,707              | 6,710              | 6,717              | +309                  | +10                   | +7                           | +319                                           | +1,249                                         | +5.0%                                            | 7,602              |
| Consultants                              | 34                 | 39                 | 42                 | 47                 | 48                 | +4                    | +5                    | +1                           | +9                                             | +14                                            | +22.7%                                           | 49                 |
| Registrars                               | 65                 | 77                 | 83                 | 83                 | 84                 | +7                    | +1                    | +1                           | +7                                             | +19                                            | +9.5%                                            | 87                 |
| SHO/ Interns                             | 26                 | 22                 | 25                 | 25                 | 26                 | +3                    | +1                    | +1                           | +4                                             | -1                                             | +17.9%                                           | 26                 |
| Medical/ Dental, other                   | 80                 | 72                 | 64                 | 61                 | 60                 | -8                    | -4                    | -1                           | -12                                            | -20                                            | -16.2%                                           | 99                 |
| Medical & Dental                         | 205                | 209                | 215                | 216                | 218                | +5                    | +3                    | +2                           | +8                                             | +12                                            | +4.0%                                            | 261                |
| Nurse/ Midwife Manager                   | 350                | 375                | 397                | 392                | 398                | +22                   | +1                    | +7                           | +24                                            | +49                                            | +6.3%                                            | 420                |
| Nurse/ Midwife Specialist & AN/MP        | 102                | 170                | 202                | 203                | 201                | +32                   | -1                    | -2                           | +31                                            | +99                                            | +18.2%                                           | 211                |
| Staff Nurse/ Staff Midwife               | 1,014              | 1,086              | 1,095              | 1,111              | 1,104              | +9                    | +10                   | -7                           | +19                                            | +90                                            | +1.7%                                            | 1,230              |
| Public Health Nurse                      | 156                | 152                | 163                | 149                | 150                | +11                   | -13                   | +1                           | -2                                             | -6                                             | -1.5%                                            | 173                |
| Nursing/ Midwifery awaiting registration | 11                 | 3                  | 9                  |                    |                    | +6                    | -9                    |                              | -3                                             | -11                                            | -1                                               |                    |
| Post-registration Nursel Midwife Student | 7                  | 10                 | 10                 | 12                 | 11                 | +0                    | +1                    | -1                           | +1                                             | +4                                             | 0.15                                             | 11                 |
| Pre-registration Nursel Midwife Intern   | 3                  | 8                  | 5                  | 28                 | 28                 | -3                    | +24                   | +0                           | +20                                            | +25                                            | 2.55                                             | 57                 |
| Nursing/ Midwifery Student               | 21                 | 21                 | 24                 | 40                 | 39                 | +3                    | +16                   | -1                           | +19                                            | +19                                            | +91.8%                                           | 68                 |
| Nursing/ Midwifery other                 | 6                  | 8                  | 8                  | 8                  | 8                  | -0                    | -1                    | -0                           | -1                                             | +2                                             | -7.0%                                            | 8                  |
| Nursing & Midwifery                      | 1,648              | 1,811              | 1,889              | 1,901              | 1,900              | +78                   | +12                   | -1                           | +89                                            | +252                                           | +4.9%                                            | 2,110              |
| Dietitians                               | 17                 | 32                 | 38                 | 40                 | 39                 | +6                    | +1                    | -1                           | +7                                             | +22                                            | 0.21                                             | 43                 |
| Occupational Therapists                  | 128                | 156                | 154                | 152                | 153                | -2                    | -1                    | +1                           | -3                                             | +24                                            | -0.02                                            | 171                |
| Orthoptists                              | 3                  | 4                  | 4                  | 4                  | 4                  | -0                    | +0                    | +0                           | +0                                             | +1                                             | 0.07                                             | 6                  |
| Physiotherapists                         | 90                 | 118                | 127                | 127                | 128                | +10                   | +0                    | +1                           | +10                                            | +38                                            | 0.09                                             | 148                |
| Podiatrists & Chiropodists               | 9                  | 21                 | 20                 | 19                 | 20                 | -1                    | -1                    | +1                           | -1                                             | +11                                            | -0.06                                            | 23                 |
| Speech & Language Therapists             | 69                 | 75                 | 79                 | 77                 | 78                 | +4                    | -1                    | +1                           | +3                                             | +9                                             | 0.04                                             | 89                 |
| Therapy Professions                      | 316                | 405                | 422                | 419                | 421                | +17                   | -1                    | +2                           | +16                                            | +105                                           | +3.9%                                            | 480                |
| Health Science/ Diagnostics              | 7                  | 9                  | 11                 | 12                 | 12                 | +2                    | +0                    | +0                           | +2                                             | +5                                             | +24.0%                                           | 13                 |
| Social Care                              | 11                 | 21                 | 32                 | 35                 | 35                 | +11                   | +3                    | -0                           | +15                                            | +24                                            | +71.0%                                           | 37                 |
| Pharmacy                                 | 2                  | 3                  | 4                  | 3                  | 3                  | +1                    | -1                    | -0                           | +0                                             | +1                                             | +0.4%                                            | 3                  |
| Psychologists                            | 60                 | 64                 | 67                 | 74                 | 74                 | +3                    | +6                    | -0                           | +10                                            | +14                                            | +15.5%                                           | 80                 |
| Social Workers                           | 85                 | 107                | 121                | 122                | 120                | +14                   | -1                    | -2                           | +13                                            | +35                                            | +12.1%                                           | 128                |
| H&SC, Other                              | 32                 | 47                 | 49                 | 51                 | 48                 | +3                    | -1                    | -3                           | +1                                             | +15                                            | +2.9%                                            | 63                 |
| Health & Social Care Professionals       | 513                | 655                | 706                | 714                | 712                | +51                   | +6                    | -3                           | +57                                            | +199                                           | +8.7%                                            | 804                |
| Management (VIII & above)                | 60                 | 81                 | 84                 | 81                 | 80                 | +3                    | -3                    | -0                           | -0                                             | +21                                            | -0.1%                                            | 82                 |
| Administrative/ Supervisory (V to VII)   | 135                | 243                | 284                | 275                | 272                | +41                   | -13                   | -3                           | +29                                            | +136                                           | +11.9%                                           | 284                |
| Clerical (III & IV)                      | 456                | 554                | 573                | 547                | 547                | +20                   | -27                   | -0                           | -7                                             | +91                                            | -1.3%                                            | 619                |
| Management & Administrative              | 651                | 877                | 941                | 903                | 899                | +64                   | -42                   | -4                           | +22                                            | +248                                           | +2.5%                                            | 985                |
| Support                                  | 306                | 283                | 288                | 269                | 269                | +5                    | -19                   | +0                           | -14                                            | -37                                            | -4.9%                                            | 335                |
| Maintenance/ Technical                   | 36                 | 37                 | 35                 | 34                 | 34                 | -2                    | -1                    | -0                           | -3                                             | -2                                             | -7.4%                                            | 35                 |
| General Support                          | 342                | 320                | 323                | 303                | 303                | +4                    | -20                   | +0                           | -17                                            | -39                                            | -5.2%                                            | 370                |
| Health Care Assistants                   | 1,423              | 1,592              | 1,608              | 1,598              | 1,601              | +16                   | -7                    | +3                           | +9                                             | +178                                           | +0.6%                                            | 1,790              |
| Home Help                                | 556                | 764                | 837                | 884                | 888                | +73                   | +50                   | +3                           | +124                                           | +332                                           | +16.2%                                           | 1,065              |
| Care, other                              | 131                | 170                | 188                | 191                | 196                | +19                   | +8                    | +5                           | +27                                            | +66                                            | +15.9%                                           | 217                |
| Patient & Client Care                    | 2,110              | 2,526              | 2,633              | 2,673              | 2,685              | +108                  | +52                   | +12                          | +159                                           | +575                                           | 10.070                                           | 3,072              |