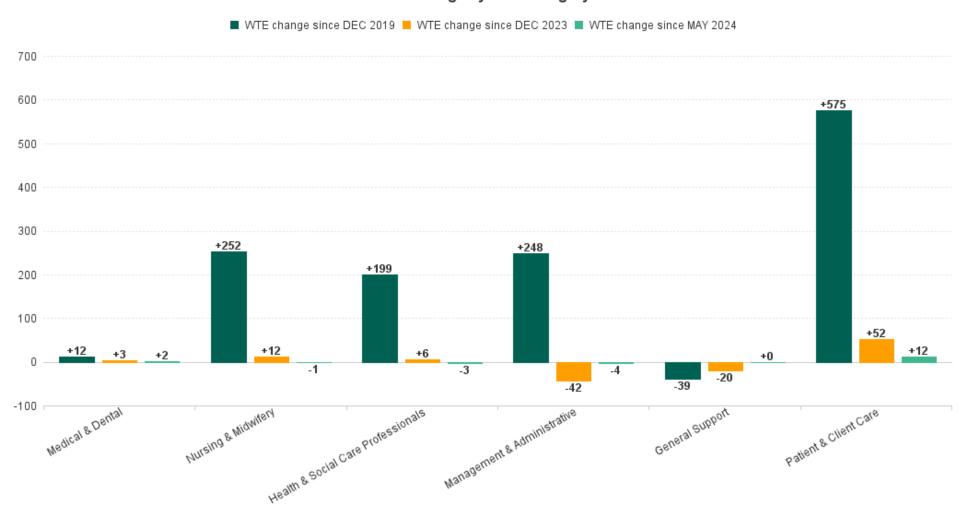

## WTE Change by Staff Category

## **Employment Report : JUN 2024**

| Employment by Staff Group JUN 2024       | WTE<br>DEC<br>2019 | WTE<br>DEC<br>2022 | WTE<br>DEC<br>2023 | WTE<br>MAY<br>2024 | WTE<br>JUN<br>2024 | WTE<br>Change<br>2023 | WTE<br>Change<br>2024 | WTE<br>Change<br>MAY 2024 | WTE<br>Change<br>Dec 2022<br>to JUN<br>2024 | WTE<br>Change<br>Dec 2019<br>to JUN<br>2024 | % WTE<br>Change<br>Dec 2022<br>to JUN<br>2024 | No.<br>JUN<br>2024 |
|------------------------------------------|--------------------|--------------------|--------------------|--------------------|--------------------|-----------------------|-----------------------|---------------------------|---------------------------------------------|---------------------------------------------|-----------------------------------------------|--------------------|
| Overall                                  | 5,468              | 6,398              | 6,707              | 6,710              | 6,717              | +309                  | +10                   | +7                        | +319                                        | +1,249                                      | +0                                            | 7,602              |
| Consultants                              | 34                 | 39                 | 42                 | 47                 | 48                 | +4                    | +5                    | +1                        | +9                                          | +14                                         | +0                                            | 49                 |
| Registrars                               | 65                 | 77                 | 83                 | 83                 | 84                 | +7                    | +1                    | +1                        | +7                                          | +19                                         | +0                                            | 87                 |
| SHO/ Interns                             | 26                 | 22                 | 25                 | 25                 | 26                 | +3                    | +1                    | +1                        | +4                                          | -1                                          | +0                                            | 26                 |
| Medical/ Dental, other                   | 80                 | 72                 | 64                 | 61                 | 60                 | -8                    | -4                    | -1                        | -12                                         | -20                                         | 0                                             | 99                 |
| Medical & Dental                         | 205                | 209                | 215                | 216                | 218                | +5                    | +3                    | +2                        | +8                                          | +12                                         | +0                                            | 261                |
| Nurse/ Midwife Manager                   | 350                | 375                | 397                | 392                | 398                | +22                   | +1                    | +7                        | +24                                         | +49                                         | +0                                            | 420                |
| Nurse/ Midwife Specialist & AN/MP        | 102                | 170                | 202                | 203                | 201                | +32                   | -1                    | -2                        | +31                                         | +99                                         | +0                                            | 211                |
| Staff Nurse/ Staff Midwife               | 1,014              | 1,086              | 1,095              | 1,111              | 1,104              | +9                    | +10                   | -7                        | +19                                         | +90                                         | +0                                            | 1,230              |
| Public Health Nurse                      | 156                | 152                | 163                | 149                | 150                | +11                   | -13                   | +1                        | -2                                          | -6                                          | 0                                             | 173                |
| Nursing/ Midwifery awaiting registration | 11                 | 3                  | 9                  |                    |                    | +6                    | -9                    |                           | -3                                          | -11                                         | -1                                            |                    |
| Post-registration Nursel Midwife Student | 7                  | 10                 | 10                 | 12                 | 11                 | +0                    | 1                     | -1                        | +1                                          | +4                                          | +0                                            | 11                 |
| Pre-registration Nurse/ Midwife Intern   | 3                  | 8                  | 5                  | 28                 | 28                 | -3                    | 23.76                 | +0                        | +20                                         | +25                                         | +3                                            | 57                 |
| Nursing/ Midwifery Student               | 21                 | 21                 | 24                 | 40                 | 39                 | +3                    | +16                   | -1                        | +19                                         | +19                                         | +1                                            | 68                 |
| Nursing/ Midwifery other                 | 6                  | 8                  | 8                  | 8                  | 8                  | 0                     | -1                    | 0                         | -1                                          | +2                                          | 0                                             | 8                  |
| Nursing & Midwifery                      | 1,648              | 1,811              | 1,889              | 1,901              | 1,900              | +78                   | +12                   | -1                        | +89                                         | +252                                        | +0                                            | 2,110              |
| Therapy Professions                      | 316                | 405                | 422                | 419                | 421                | +17                   | -1                    | +2                        | +16                                         | +105                                        | +0                                            | 480                |
| Health Science/ Diagnostics              | 7                  | 9                  | 11                 | 12                 | 12                 | +2                    | +0                    | +0                        | +2                                          | +5                                          | +0                                            | 13                 |
| Social Care                              | 11                 | 21                 | 32                 | 35                 | 35                 | +11                   | +3                    | 0                         | +15                                         | +24                                         | +1                                            | 37                 |
| Pharmacy                                 | 2                  | 3                  | 4                  | 3                  | 3                  | +1                    | -1                    | 0                         | +0                                          | +1                                          | +0                                            | 3                  |
| Psychologists                            | 60                 | 64                 | 67                 | 74                 | 74                 | +3                    | +6                    | 0                         | +10                                         | +14                                         | +0                                            | 80                 |
| Social Workers                           | 85                 | 107                | 121                | 122                | 120                | +14                   | -1                    | -2                        | +13                                         | +35                                         | +0                                            | 128                |
| H&SC, Other                              | 32                 | 47                 | 49                 | 51                 | 48                 | +3                    | -1                    | -3                        | +1                                          | +15                                         | +0                                            | 63                 |
| Health & Social Care Professionals       | 513                | 655                | 706                | 714                | 712                | +51                   | +6                    | -3                        | +57                                         | +199                                        | +0                                            | 804                |
| Management (VIII & above)                | 60                 | 81                 | 84                 | 81                 | 80                 | +3                    | -3                    | 0                         | 0                                           | +21                                         | 0                                             | 82                 |
| Administrative/ Supervisory (V to VII)   | 135                | 243                | 284                | 275                | 272                | +41                   | -13                   | -3                        | +29                                         | +136                                        | +0                                            | 284                |
| Clerical (III & IV)                      | 456                | 554                | 573                | 547                | 547                | +20                   | -27                   | 0                         | -7                                          | +91                                         | 0                                             | 619                |
| Management & Administrative              | 651                | 877                | 941                | 903                | 899                | +64                   | -42                   | -4                        | +22                                         | +248                                        | +0                                            | 985                |
| Support                                  | 306                | 283                | 288                | 269                | 269                | +5                    | -19                   | +0                        | -14                                         | -37                                         | 0                                             | 335                |
| Maintenance/ Technical                   | 36                 | 37                 | 35                 | 34                 | 34                 | -2                    | -1                    | 0                         | -3                                          | -2                                          | 0                                             | 35                 |
| General Support                          | 342                | 320                | 323                | 303                | 303                | +4                    | -20                   | +0                        | -17                                         | -39                                         | 0                                             | 370                |
| Health Care Assistants                   | 1,423              | 1,592              | 1,608              | 1,598              | 1,601              | +16                   | -7                    | +3                        | +9                                          | +178                                        | +0                                            | 1,790              |
| Home Help                                | 556                | 764                | 837                | 884                | 888                | +73                   | +50                   | +3                        | +124                                        | +332                                        | +0                                            | 1,065              |
| Care, other                              | 131                | 170                | 188                | 191                | 196                | +19                   | +8                    | +5                        | +27                                         | +66                                         | +0                                            | 217                |
| Patient & Client Care                    | 2,110              | 2,526              | 2,633              | 2,673              | 2,685              | +108                  | +52                   | +12                       | +159                                        | +575                                        | +0                                            | 3,072              |