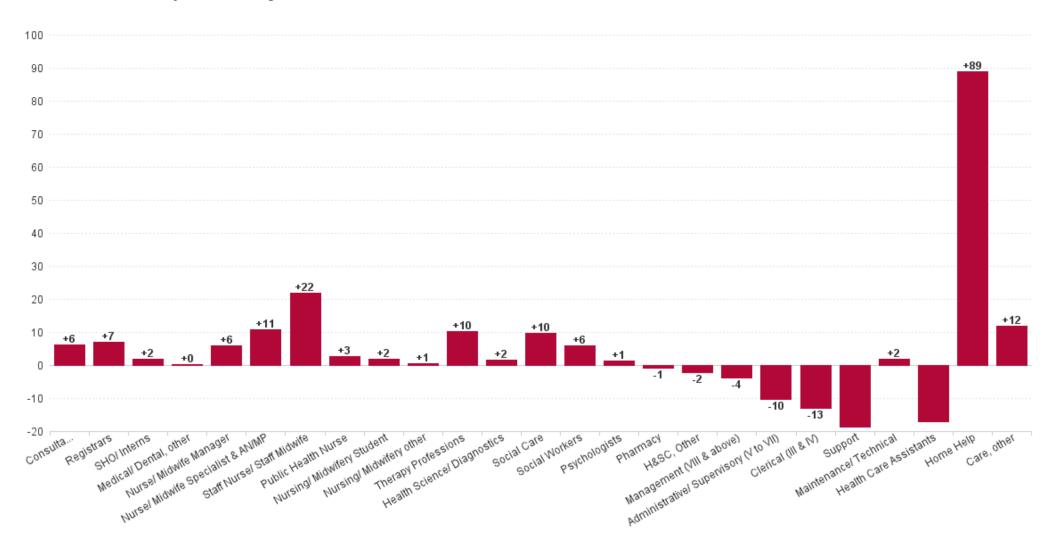

## **Employment Report : JUN 2024**

| Employment by Staff Group JUN 2024       | WTE<br>DEC<br>2019 | WTE<br>DEC<br>2022 | WTE<br>DEC<br>2023 | WTE<br>MAY<br>2024 | WTE<br>JUN<br>2024 | WTE<br>Change<br>2023 | WTE<br>Change<br>2024 | WTE<br>Change<br>MAY 2024 | WTE<br>Change<br>Dec 2022<br>to JUN<br>2024 | WTE<br>Change<br>Dec 2019<br>to JUN<br>2024 | % WTE<br>Change<br>Dec 2022<br>to JUN<br>2024 | No.<br>JUN<br>2024 |
|------------------------------------------|--------------------|--------------------|--------------------|--------------------|--------------------|-----------------------|-----------------------|---------------------------|---------------------------------------------|---------------------------------------------|-----------------------------------------------|--------------------|
| Overall                                  | 5,468              | 6,398              | 6,707              | 6,710              | 6,717              | +309                  | +10                   | +7                        | +319                                        | +1,249                                      | +0                                            | 7,602              |
| Consultants                              | 34                 | 39                 | 42                 | 47                 | 48                 | +4                    | +5                    | +1                        | +9                                          | +14                                         | +0                                            | 49                 |
| Registrars                               | 65                 | 77                 | 83                 | 83                 | 84                 | +7                    | +1                    | +1                        | +7                                          | +19                                         | +0                                            | 87                 |
| SHO/ Interns                             | 26                 | 22                 | 25                 | 25                 | 26                 | +3                    | +1                    | +1                        | +4                                          | -1                                          | +0                                            | 26                 |
| Medical/ Dental, other                   | 80                 | 72                 | 64                 | 61                 | 60                 | -8                    | -4                    | -1                        | -12                                         | -20                                         | 0                                             | 99                 |
| Medical & Dental                         | 205                | 209                | 215                | 216                | 218                | +5                    | +3                    | +2                        | +8                                          | +12                                         | +0                                            | 261                |
| Nurse/ Midwife Manager                   | 350                | 375                | 397                | 392                | 398                | +22                   | +1                    | +7                        | +24                                         | +49                                         | +0                                            | 420                |
| Nurse/ Midwife Specialist & AN/MP        | 102                | 170                | 202                | 203                | 201                | +32                   | -1                    | -2                        | +31                                         | +99                                         | +0                                            | 211                |
| Staff Nurse/ Staff Midwife               | 1,014              | 1,086              | 1,095              | 1,111              | 1,104              | +9                    | +10                   | -7                        | +19                                         | +90                                         | +0                                            | 1,230              |
| Public Health Nurse                      | 156                | 152                | 163                | 149                | 150                | +11                   | -13                   | +1                        | -2                                          | -6                                          | 0                                             | 173                |
| Nursing/ Midwifery awaiting registration | 11                 | 3                  | 9                  |                    |                    | +6                    | -9                    |                           | -3                                          | -11                                         | -1                                            |                    |
| Post-registration Nursel Midwife Student | 7                  | 10                 | 10                 | 12                 | 11                 | +0                    | 1                     | -1                        | +1                                          | +4                                          | +0                                            | 11                 |
| Pre-registration Nurse/ Midwife Intern   | 3                  | 8                  | 5                  | 28                 | 28                 | -3                    | 23.76                 | +0                        | +20                                         | +25                                         | +3                                            | 57                 |
| Nursing/ Midwifery Student               | 21                 | 21                 | 24                 | 40                 | 39                 | +3                    | +16                   | -1                        | +19                                         | +19                                         | +1                                            | 68                 |
| Nursing/ Midwifery other                 | 6                  | 8                  | 8                  | 8                  | 8                  | 0                     | -1                    | 0                         | -1                                          | +2                                          | 0                                             | 8                  |
| Nursing & Midwifery                      | 1,648              | 1,811              | 1,889              | 1,901              | 1,900              | +78                   | +12                   | -1                        | +89                                         | +252                                        | +0                                            | 2,110              |
| Therapy Professions                      | 316                | 405                | 422                | 419                | 421                | +17                   | -1                    | +2                        | +16                                         | +105                                        | +0                                            | 480                |
| Health Science/ Diagnostics              | 7                  | 9                  | 11                 | 12                 | 12                 | +2                    | +0                    | +0                        | +2                                          | +5                                          | +0                                            | 13                 |
| Social Care                              | 11                 | 21                 | 32                 | 35                 | 35                 | +11                   | +3                    | 0                         | +15                                         | +24                                         | +1                                            | 37                 |
| Pharmacy                                 | 2                  | 3                  | 4                  | 3                  | 3                  | +1                    | -1                    | 0                         | +0                                          | +1                                          | +0                                            | 3                  |
| Psychologists                            | 60                 | 64                 | 67                 | 74                 | 74                 | +3                    | +6                    | 0                         | +10                                         | +14                                         | +0                                            | 80                 |
| Social Workers                           | 85                 | 107                | 121                | 122                | 120                | +14                   | -1                    | -2                        | +13                                         | +35                                         | +0                                            | 128                |
| H&SC, Other                              | 32                 | 47                 | 49                 | 51                 | 48                 | +3                    | -1                    | -3                        | +1                                          | +15                                         | +0                                            | 63                 |
| Health & Social Care Professionals       | 513                | 655                | 706                | 714                | 712                | +51                   | +6                    | -3                        | +57                                         | +199                                        | +0                                            | 804                |
| Management (VIII & above)                | 60                 | 81                 | 84                 | 81                 | 80                 | +3                    | -3                    | 0                         | 0                                           | +21                                         | 0                                             | 82                 |
| Administrative/ Supervisory (V to VII)   | 135                | 243                | 284                | 275                | 272                | +41                   | -13                   | -3                        | +29                                         | +136                                        | +0                                            | 284                |
| Clerical (III & IV)                      | 456                | 554                | 573                | 547                | 547                | +20                   | -27                   | 0                         | -7                                          | +91                                         | 0                                             | 619                |
| Management & Administrative              | 651                | 877                | 941                | 903                | 899                | +64                   | -42                   | -4                        | +22                                         | +248                                        | +0                                            | 985                |
| Support                                  | 306                | 283                | 288                | 269                | 269                | +5                    | -19                   | +0                        | -14                                         | -37                                         | 0                                             | 335                |
| Maintenance/ Technical                   | 36                 | 37                 | 35                 | 34                 | 34                 | -2                    | -1                    | 0                         | -3                                          | -2                                          | 0                                             | 35                 |
| General Support                          | 342                | 320                | 323                | 303                | 303                | +4                    | -20                   | +0                        | -17                                         | -39                                         | 0                                             | 370                |
| Health Care Assistants                   | 1,423              | 1,592              | 1,608              | 1,598              | 1,601              | +16                   | -7                    | +3                        | +9                                          | +178                                        | +0                                            | 1,790              |
| Home Help                                | 556                | 764                | 837                | 884                | 888                | +73                   | +50                   | +3                        | +124                                        | +332                                        | +0                                            | 1,065              |
| Care, other                              | 131                | 170                | 188                | 191                | 196                | +19                   | +8                    | +5                        | +27                                         | +66                                         | +0                                            | 217                |
| Patient & Client Care                    | 2,110              | 2,526              | 2,633              | 2,673              | 2,685              | +108                  | +52                   | +12                       | +159                                        | +575                                        | +0                                            | 3,072              |