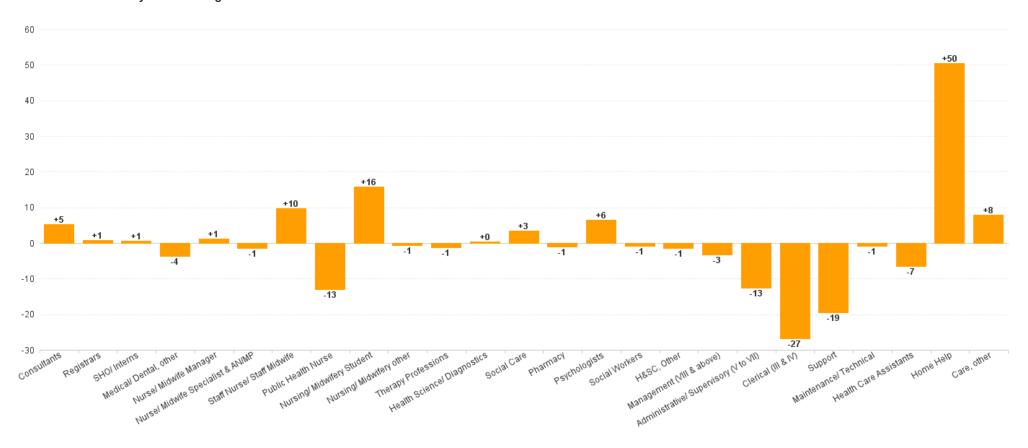

## WTE Change by Staff Category

## **Employment Report : JUN 2024**

| Employment by Staff Group JUN 2024       | WTE<br>DEC<br>2019 | WTE<br>DEC<br>2022 | WTE<br>DEC<br>2023 | WTE<br>MAY<br>2024 | WTE<br>JUN<br>2024 | WTE<br>Change<br>2023 | WTE<br>Change<br>2024 | WTE<br>Change<br>MAY 2024 | WTE<br>Change<br>Dec 2022<br>to JUN<br>2024 | WTE<br>Change<br>Dec 2019<br>to JUN<br>2024 | % WTE<br>Change<br>Dec 2022<br>to JUN<br>2024 | No.<br>JUN<br>2024 |
|------------------------------------------|--------------------|--------------------|--------------------|--------------------|--------------------|-----------------------|-----------------------|---------------------------|---------------------------------------------|---------------------------------------------|-----------------------------------------------|--------------------|
| Overall                                  | 5,468              | 6,398              | 6,707              | 6,710              | 6,717              | +309                  | +10                   | +7                        | +319                                        | +1,249                                      | +0                                            | 7,602              |
| Consultants                              | 34                 | 39                 | 42                 | 47                 | 48                 | +4                    | +5                    | +1                        | +9                                          | +14                                         | +0                                            | 49                 |
| Registrars                               | 65                 | 77                 | 83                 | 83                 | 84                 | +7                    | +1                    | +1                        | +7                                          | +19                                         | +0                                            | 87                 |
| SHO/ Interns                             | 26                 | 22                 | 25                 | 25                 | 26                 | +3                    | +1                    | +1                        | +4                                          | -1                                          | +0                                            | 26                 |
| Medical/ Dental, other                   | 80                 | 72                 | 64                 | 61                 | 60                 | -8                    | -4                    | -1                        | -12                                         | -20                                         | 0                                             | 99                 |
| Medical & Dental                         | 205                | 209                | 215                | 216                | 218                | +5                    | +3                    | +2                        | +8                                          | +12                                         | +0                                            | 261                |
| Nurse/ Midwife Manager                   | 350                | 375                | 397                | 392                | 398                | +22                   | +1                    | +7                        | +24                                         | +49                                         | +0                                            | 420                |
| Nurse/ Midwife Specialist & AN/MP        | 102                | 170                | 202                | 203                | 201                | +32                   | -1                    | -2                        | +31                                         | +99                                         | +0                                            | 211                |
| Staff Nurse/ Staff Midwife               | 1,014              | 1,086              | 1,095              | 1,111              | 1,104              | +9                    | +10                   | -7                        | +19                                         | +90                                         | +0                                            | 1,230              |
| Public Health Nurse                      | 156                | 152                | 163                | 149                | 150                | +11                   | -13                   | +1                        | -2                                          | -6                                          | 0                                             | 173                |
| Nursing/ Midwifery awaiting registration | 11                 | 3                  | 9                  |                    |                    | +6                    | -9                    |                           | -3                                          | -11                                         | -1                                            |                    |
| Post-registration Nursel Midwife Student | 7                  | 10                 | 10                 | 12                 | 11                 | +0                    | 1                     | -1                        | +1                                          | +4                                          | +0                                            | 11                 |
| Pre-registration Nurse/ Midwife Intern   | 3                  | 8                  | 5                  | 28                 | 28                 | -3                    | 23.76                 | +0                        | +20                                         | +25                                         | +3                                            | 57                 |
| Nursing/ Midwifery Student               | 21                 | 21                 | 24                 | 40                 | 39                 | +3                    | +16                   | -1                        | +19                                         | +19                                         | +1                                            | 68                 |
| Nursing/ Midwifery other                 | 6                  | 8                  | 8                  | 8                  | 8                  | 0                     | -1                    | 0                         | -1                                          | +2                                          | 0                                             | 8                  |
| Nursing & Midwifery                      | 1,648              | 1,811              | 1,889              | 1,901              | 1,900              | +78                   | +12                   | -1                        | +89                                         | +252                                        | +0                                            | 2,110              |
| Therapy Professions                      | 316                | 405                | 422                | 419                | 421                | +17                   | -1                    | +2                        | +16                                         | +105                                        | +0                                            | 480                |
| Health Science/ Diagnostics              | 7                  | 9                  | 11                 | 12                 | 12                 | +2                    | +0                    | +0                        | +2                                          | +5                                          | +0                                            | 13                 |
| Social Care                              | 11                 | 21                 | 32                 | 35                 | 35                 | +11                   | +3                    | 0                         | +15                                         | +24                                         | +1                                            | 37                 |
| Pharmacy                                 | 2                  | 3                  | 4                  | 3                  | 3                  | +1                    | -1                    | 0                         | +0                                          | +1                                          | +0                                            | 3                  |
| Psychologists                            | 60                 | 64                 | 67                 | 74                 | 74                 | +3                    | +6                    | 0                         | +10                                         | +14                                         | +0                                            | 80                 |
| Social Workers                           | 85                 | 107                | 121                | 122                | 120                | +14                   | -1                    | -2                        | +13                                         | +35                                         | +0                                            | 128                |
| H&SC, Other                              | 32                 | 47                 | 49                 | 51                 | 48                 | +3                    | -1                    | -3                        | +1                                          | +15                                         | +0                                            | 63                 |
| Health & Social Care Professionals       | 513                | 655                | 706                | 714                | 712                | +51                   | +6                    | -3                        | +57                                         | +199                                        | +0                                            | 804                |
| Management (VIII & above)                | 60                 | 81                 | 84                 | 81                 | 80                 | +3                    | -3                    | 0                         | 0                                           | +21                                         | 0                                             | 82                 |
| Administrative/ Supervisory (V to VII)   | 135                | 243                | 284                | 275                | 272                | +41                   | -13                   | -3                        | +29                                         | +136                                        | +0                                            | 284                |
| Clerical (III & IV)                      | 456                | 554                | 573                | 547                | 547                | +20                   | -27                   | 0                         | -7                                          | +91                                         | 0                                             | 619                |
| Management & Administrative              | 651                | 877                | 941                | 903                | 899                | +64                   | -42                   | -4                        | +22                                         | +248                                        | +0                                            | 985                |
| Support                                  | 306                | 283                | 288                | 269                | 269                | +5                    | -19                   | +0                        | -14                                         | -37                                         | 0                                             | 335                |
| Maintenance/ Technical                   | 36                 | 37                 | 35                 | 34                 | 34                 | -2                    | -1                    | 0                         | -3                                          | -2                                          | 0                                             | 35                 |
| General Support                          | 342                | 320                | 323                | 303                | 303                | +4                    | -20                   | +0                        | -17                                         | -39                                         | 0                                             | 370                |
| Health Care Assistants                   | 1,423              | 1,592              | 1,608              | 1,598              | 1,601              | +16                   | -7                    | +3                        | +9                                          | +178                                        | +0                                            | 1,790              |
| Home Help                                | 556                | 764                | 837                | 884                | 888                | +73                   | +50                   | +3                        | +124                                        | +332                                        | +0                                            | 1,065              |
| Care, other                              | 131                | 170                | 188                | 191                | 196                | +19                   | +8                    | +5                        | +27                                         | +66                                         | +0                                            | 217                |
| Patient & Client Care                    | 2,110              | 2,526              | 2,633              | 2,673              | 2,685              | +108                  | +52                   | +12                       | +159                                        | +575                                        | +0                                            | 3,072              |