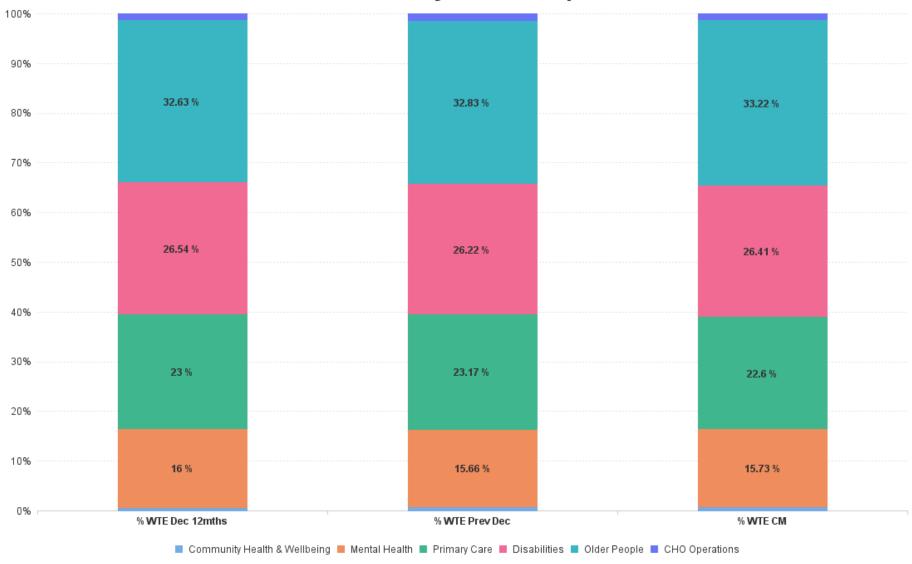

# % Total by Care Group

## **CHO 1 JUN 2024**

| Care Group JUN 2024          | WTE DEC 2019 | WTE DEC<br>2022 | WTE DEC<br>2023 | WTE<br>MAY<br>2024 | WTE JUN<br>2024 | WTE<br>Change<br>2023 | WTE<br>Change<br>2024 | WTE<br>Change<br>MAY 2024 | WTE<br>Change Dec<br>2022 to<br>JUN 2024 | WTE<br>Change Dec<br>2019 to<br>JUN 2024 | % WTE<br>Change Dec<br>2022 to<br>JUN 2024 | No.<br>JUN<br>2024 |
|------------------------------|--------------|-----------------|-----------------|--------------------|-----------------|-----------------------|-----------------------|---------------------------|------------------------------------------|------------------------------------------|--------------------------------------------|--------------------|
| Overall                      | 5,468        | 6,398           | 6,707           | 6,710              | 6,717           | +309                  | +10                   | +7                        | +319                                     | +1,249                                   | +5.0%                                      | 7,602              |
| Community Health & Wellbeing |              | 28              | 42              | 42                 | 42              | +14                   | +0                    | +0                        | +14                                      | +42                                      | +50.6%                                     | 45                 |
| Mental Health                | 953          | 1,024           | 1,050           | 1,056              | 1,056           | +26                   | +6                    | +1                        | +33                                      | +104                                     | +3.2%                                      | 1,133              |
| Primary Care                 | 1,182        | 1,472           | 1,554           | 1,525              | 1,518           | +82                   | -36                   | -7                        | +46                                      | +336                                     | +3.2%                                      | 1,756              |
| Disabilities                 | 1,498        | 1,698           | 1,758           | 1,766              | 1,774           | +60                   | +15                   | +8                        | +76                                      | +275                                     | +4.4%                                      | 1,964              |
| Older People                 | 1,836        | 2,087           | 2,202           | 2,226              | 2,231           | +114                  | +30                   | +5                        | +144                                     | +396                                     | +6.9%                                      | 2,606              |
| CHO Operations               |              | 89              | 101             | 96                 | 95              | +12                   | -6                    | -1                        | +6                                       | +95                                      | +6.7%                                      | 98                 |
| Community Services           | 5,468        | 6,398           | 6,707           | 6,710              | 6,717           | +309                  | +10                   | +7                        | +319                                     | +1,249                                   | +5.0%                                      | 7,602              |