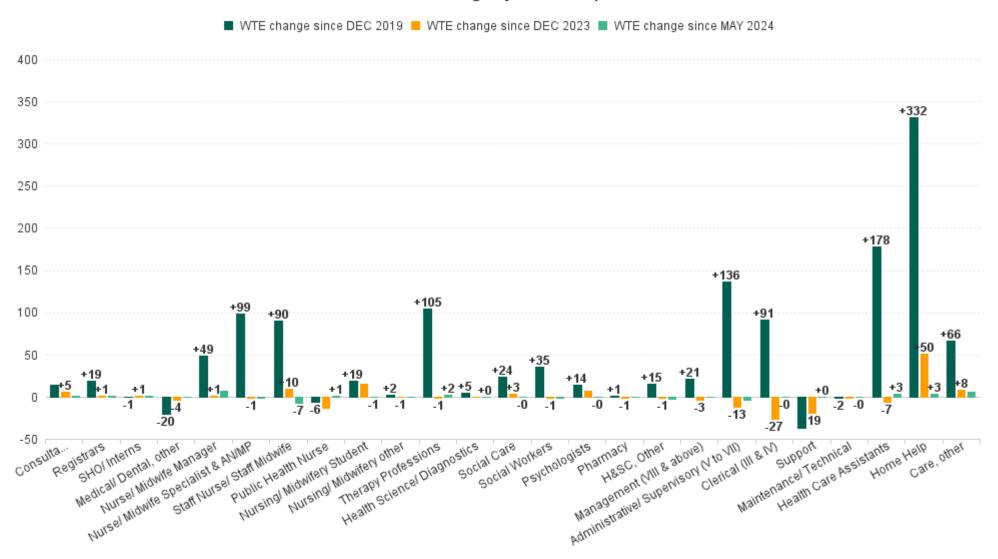

# **Employment Report by Care Group : JUN 2024**

#### **Health Service Executive**

| HSE&S38 JUN 2024                         | WTE<br>DEC<br>2019 | WTE<br>DEC<br>2022 | WTE<br>DEC<br>2023 | WTE<br>MAY<br>2024 | WTE<br>JUN<br>2024 | WTE<br>Change<br>2023 | WTE<br>Change<br>2024 | WTE<br>Change<br>MAY<br>2024 | WTE<br>Change<br>Dec<br>2022 to<br>JUN<br>2024 | WTE<br>Change<br>Dec<br>2019 to<br>JUN<br>2024 | % WTE<br>Change<br>Dec<br>2022 to<br>JUN<br>2024 | No.<br>JUN<br>2024 |
|------------------------------------------|--------------------|--------------------|--------------------|--------------------|--------------------|-----------------------|-----------------------|------------------------------|------------------------------------------------|------------------------------------------------|--------------------------------------------------|--------------------|
| Total Health Service Executive           | 5,468              | 6,398              | 6,707              | 6,710              | 6,717              | +309                  | +10                   | +7                           | +319                                           | +1,249                                         | +5.0%                                            | 7,602              |
| Consultants                              | 34                 | 39                 | 42                 | 47                 | 48                 | +4                    | +5                    | +1                           | +9                                             | +14                                            | +22.7%                                           | 49                 |
| Registrars                               | 65                 | 77                 | 83                 | 83                 | 84                 | +7                    | +1                    | +1                           | +7                                             | +19                                            | +9.5%                                            | 87                 |
| SHO/ Interns                             | 26                 | 22                 | 25                 | 25                 | 26                 | +3                    | +1                    | +1                           | +4                                             | -1                                             | +17.9%                                           | 26                 |
| Medical/ Dental, other                   | 80                 | 72                 | 64                 | 61                 | 60                 | -8                    | -4                    | -1                           | -12                                            | -20                                            | -16.2%                                           | 99                 |
| Medical & Dental                         | 205                | 209                | 215                | 216                | 218                | +5                    | +3                    | +2                           | +8                                             | +12                                            | +4.0%                                            | 261                |
| Nurse/ Midwife Manager                   | 350                | 375                | 397                | 392                | 398                | +22                   | +1                    | +7                           | +24                                            | +49                                            | +6.3%                                            | 420                |
| Nurse/ Midwife Specialist & AN/MP        | 102                | 170                | 202                | 203                | 201                | +32                   | -1                    | -2                           | +31                                            | +99                                            | +18.2%                                           | 211                |
| Staff Nurse/ Staff Midwife               | 1,014              | 1,086              | 1,095              | 1,111              | 1,104              | +9                    | +10                   | -7                           | +19                                            | +90                                            | +1.7%                                            | 1,230              |
| Public Health Nurse                      | 156                | 152                | 163                | 149                | 150                | +11                   | -13                   | +1                           | -2                                             | -6                                             | -1.5%                                            | 173                |
| Nursing/ Midwifery awaiting registration | 11                 | 3                  | 9                  |                    |                    | +6                    | -9                    |                              | -3                                             | -11                                            | -1                                               |                    |
| Post-registration Nursel Midwife Student | 7                  | 10                 | 10                 | 12                 | 11                 | +0                    | +1                    | -1                           | +1                                             | +4                                             | 0.15                                             | 11                 |
| Pre-registration Nursel Midwife Intern   | 3                  | 8                  | 5                  | 28                 | 28                 | -3                    | +24                   | +0                           | +20                                            | +25                                            | 2.55                                             | 57                 |
| Nursing/ Midwifery Student               | 21                 | 21                 | 24                 | 40                 | 39                 | +3                    | +16                   | -1                           | +19                                            | +19                                            | +91.8%                                           | 68                 |
| Nursing/ Midwifery other                 | 6                  | 8                  | 8                  | 8                  | 8                  | -0                    | -1                    | -0                           | -1                                             | +2                                             | -7.0%                                            | 8                  |
| Nursing & Midwifery                      | 1,648              | 1,811              | 1,889              | 1,901              | 1,900              | +78                   | +12                   | -1                           | +89                                            | +252                                           | +4.9%                                            | 2,110              |
| Dietitians                               | 17                 | 32                 | 38                 | 40                 | 39                 | +6                    | +1                    | -1                           | +7                                             | +22                                            | 0.21                                             | 43                 |
| Occupational Therapists                  | 128                | 156                | 154                | 152                | 153                | -2                    | -1                    | +1                           | -3                                             | +24                                            | -0.02                                            | 171                |
| Orthoptists                              | 3                  | 4                  | 4                  | 4                  | 4                  | -0                    | +0                    | +0                           | +0                                             | +1                                             | 0.07                                             | 6                  |
| Physiotherapists                         | 90                 | 118                | 127                | 127                | 128                | +10                   | +0                    | +1                           | +10                                            | +38                                            | 0.09                                             | 148                |
| Podiatrists & Chiropodists               | 9                  | 21                 | 20                 | 19                 | 20                 | -1                    | -1                    | +1                           | -1                                             | +11                                            | -0.06                                            | 23                 |
| Speech & Language Therapists             | 69                 | 75                 | 79                 | 77                 | 78                 | +4                    | -1                    | +1                           | +3                                             | +9                                             | 0.04                                             | 89                 |
| Therapy Professions                      | 316                | 405                | 422                | 419                | 421                | +17                   | -1                    | +2                           | +16                                            | +105                                           | +3.9%                                            | 480                |
| Health Science/ Diagnostics              | 7                  | 9                  | 11                 | 12                 | 12                 | +2                    | +0                    | +0                           | +2                                             | +5                                             | +24.0%                                           | 13                 |
| Social Care                              | 11                 | 21                 | 32                 | 35                 | 35                 | +11                   | +3                    | -0                           | +15                                            | +24                                            | +71.0%                                           | 37                 |
| Pharmacy                                 | 2                  | 3                  | 4                  | 3                  | 3                  | +1                    | -1                    | -0                           | +0                                             | +1                                             | +0.4%                                            | 3                  |
| Psychologists                            | 60                 | 64                 | 67                 | 74                 | 74                 | +3                    | +6                    | -0                           | +10                                            | +14                                            | +15.5%                                           | 80                 |
| Social Workers                           | 85                 | 107                | 121                | 122                | 120                | +14                   | -1                    | -2                           | +13                                            | +35                                            | +12.1%                                           | 128                |
| H&SC, Other                              | 32                 | 47                 | 49                 | 51                 | 48                 | +3                    | -1                    | -3                           | +1                                             | +15                                            | +2.9%                                            | 63                 |
| Health & Social Care Professionals       | 513                | 655                | 706                | 714                | 712                | +51                   | +6                    | -3                           | +57                                            | +199                                           | +8.7%                                            | 804                |
| Management (VIII & above)                | 60                 | 81                 | 84                 | 81                 | 80                 | +3                    | -3                    | -0                           | -0                                             | +21                                            | -0.1%                                            | 82                 |
| Administrative/ Supervisory (V to VII)   | 135                | 243                | 284                | 275                | 272                | +41                   | -13                   | -3                           | +29                                            | +136                                           | +11.9%                                           | 284                |
| Clerical (III & IV)                      | 456                | 554                | 573                | 547                | 547                | +20                   | -27                   | -0                           | -7                                             | +91                                            | -1.3%                                            | 619                |
| Management & Administrative              | 651                | 877                | 941                | 903                | 899                | +64                   | -42                   | -4                           | +22                                            | +248                                           | +2.5%                                            | 985                |
| Support                                  | 306                | 283                | 288                | 269                | 269                | +5                    | -19                   | +0                           | -14                                            | -37                                            | -4.9%                                            | 335                |
| Maintenance/ Technical                   | 36                 | 37                 | 35                 | 34                 | 34                 | -2                    | -1                    | -0                           | -3                                             | -2                                             | -7.4%                                            | 35                 |
| General Support                          | 342                | 320                | 323                | 303                | 303                | +4                    | -20                   | +0                           | -17                                            | -39                                            | -5.2%                                            | 370                |
| Health Care Assistants                   | 1,423              | 1,592              | 1,608              | 1,598              | 1,601              | +16                   | -7                    | +3                           | +9                                             | +178                                           | +0.6%                                            | 1,790              |
| Home Help                                | 556                | 764                | 837                | 884                | 888                | +73                   | +50                   | +3                           | +124                                           | +332                                           | +16.2%                                           | 1,065              |
| Care, other                              | 131                | 170                | 188                | 191                | 196                | +19                   | +8                    | +5                           | +27                                            | +66                                            | +15.9%                                           | 217                |
| Patient & Client Care                    | 2,110              | 2,526              | 2,633              | 2,673              | 2,685              | +108                  | +52                   | +12                          | +159                                           | +575                                           | 10.070                                           | 3,072              |