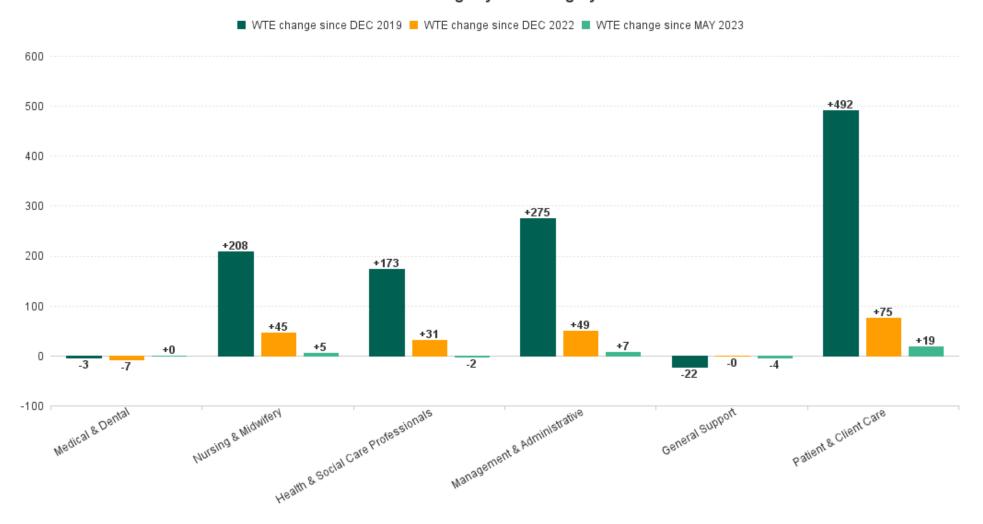

#### WTE Change by Staff Category

## **Employment Report : JUN 2023**

| Employment by Staff Group JUN 2023       | WTE<br>DEC<br>2019 | WTE<br>DEC<br>2022 | WTE<br>MAY<br>2023 | WTE<br>JUN<br>2023 | WTE<br>change<br>since<br>DEC 2019 | % WTE<br>Change<br>since Dec<br>2019 | WTE<br>change<br>since<br>DEC 2022 | % WTE<br>Change<br>since Dec<br>2022 | WTE<br>change<br>since<br>MAY 2023 | No.<br>JUN<br>2023 |
|------------------------------------------|--------------------|--------------------|--------------------|--------------------|------------------------------------|--------------------------------------|------------------------------------|--------------------------------------|------------------------------------|--------------------|
| Overall                                  | 5,468              | 6,398              | 6,565              | 6,591              | +1,123                             | +20.5%                               | +194                               | +3.0%                                | +26                                | 7,521              |
| Consultants                              | 34                 | 39                 | 41                 | 41                 | +8                                 | +22.8%                               | +3                                 | +6.9%                                | +1                                 | 44                 |
| Registrars                               | 65                 | 77                 | 79                 | 77                 | +12                                | +18.0%                               | +0                                 | +0.4%                                | -2                                 | 81                 |
| SHO/ Interns                             | 26                 | 22                 | 23                 | 24                 | -3                                 | -9.5%                                | +2                                 | +9.0%                                | +1                                 | 24                 |
| Medical/ Dental, other                   | 80                 | 72                 | 59                 | 60                 | -20                                | -25.1%                               | -12                                | -16.5%                               | +1                                 | 98                 |
| Medical & Dental                         | 205                | 209                | 202                | 202                | -3                                 | -1.5%                                | -7                                 | -3.3%                                | +0                                 | 247                |
| Nurse/ Midwife Manager                   | 350                | 375                | 391                | 392                | +43                                | +12.2%                               | +18                                | +4.7%                                | +1                                 | 414                |
| Nurse/ Midwife Specialist & AN/MP        | 102                | 170                | 188                | 190                | +88                                | +86.3%                               | +20                                | +11.9%                               | +2                                 | 202                |
| Staff Nurse/ Staff Midwife               | 1,014              | 1,086              | 1,079              | 1,082              | +68                                | +6.7%                                | -3                                 | -0.3%                                | +4                                 | 1,232              |
| Public Health Nurse                      | 156                | 152                | 148                | 147                | -9                                 | -5.5%                                | -5                                 | -3.3%                                | -1                                 | 168                |
| Nursing/ Midwifery awaiting registration | 11                 | 3                  |                    |                    | -11                                | -100.0%                              | -3                                 | -100.0%                              |                                    |                    |
| Post-registration Nurse/ Midwife Student | 7                  | 10                 | 10                 | 9                  | +2                                 | +28.9%                               | -1                                 | -6.1%                                | -1                                 | 9                  |
| Pre-registration Nurse/ Midwife Intern   | 3                  | 8                  | 29                 | 28                 | +25                                | +849.0%                              | +20                                | +255.0%                              | 0                                  | 55                 |
| Nursing/ Midwifery Student               | 21                 | 21                 | 39                 | 37                 | +16                                | +78.6%                               | +17                                | +82.1%                               | -1                                 | 64                 |
| Nursing/ Midwifery other                 | 6                  | 8                  | 7                  | 7                  | +1                                 | +22.8%                               | -1                                 | -13.4%                               | 0                                  | 8                  |
| Nursing & Midwifery                      | 1,648              | 1,811              | 1,851              | 1,856              | +208                               | +12.6%                               | +45                                | +2.5%                                | +5                                 | 2,088              |
| Therapy Professions                      | 316                | 405                | 414                | 411                | +95                                | +30.0%                               | +6                                 | +1.4%                                | -4                                 | 472                |
| Health Science/ Diagnostics              | 7                  | 9                  | 10                 | 10                 | +3                                 | +50.5%                               | +0                                 | +5.2%                                | 0                                  | 11                 |
| Social Care                              | 11                 | 21                 | 25                 | 25                 | +14                                | +126.2%                              | +5                                 | +24.0%                               | +1                                 | 29                 |
| Pharmacy                                 | 2                  | 3                  | 4                  | 3                  | +2                                 | +131.3%                              | +1                                 | +37.2%                               | 0                                  | 4                  |
| Psychologists                            | 60                 | 64                 | 72                 | 72                 | +12                                | +20.3%                               | +9                                 | +13.4%                               | +0                                 | 79                 |
| Social Workers                           | 85                 | 107                | 113                | 114                | +29                                | +34.2%                               | +7                                 | +6.5%                                | +1                                 | 124                |
| H&SC, Other                              | 32                 | 47                 | 50                 | 50                 | +18                                | +54.5%                               | +4                                 | +7.7%                                | +0                                 | 66                 |
| Health & Social Care Professionals       | 513                | 655                | 688                | 686                | +173                               | +33.8%                               | +31                                | +4.7%                                | -2                                 | 785                |
| Management (VIII & above)                | 60                 | 81                 | 83                 | 84                 | +25                                | +41.4%                               | +4                                 | +4.7%                                | +2                                 | 87                 |
| Administrative/ Supervisory (V to VII)   | 135                | 243                | 277                | 282                | +146                               | +108.1%                              | +39                                | +16.1%                               | +5                                 | 297                |
| Clerical (III & IV)                      | 456                | 554                | 560                | 560                | +104                               | +22.9%                               | +6                                 | +1.1%                                | +0                                 | 640                |
| Management & Administrative              | 651                | 877                | 919                | 926                | +275                               | +42.3%                               | +49                                | +5.6%                                | +7                                 | 1,024              |
| Support                                  | 306                | 283                | 290                | 288                | -18                                | -6.0%                                | +5                                 | +1.6%                                | -2                                 | 356                |
| Maintenance/ Technical                   | 36                 | 37                 | 33                 | 32                 | -4                                 | -10.4%                               | -5                                 | -12.7%                               | -1                                 | 33                 |
| General Support                          | 342                | 320                | 323                | 320                | -22                                | -6.4%                                | 0                                  | 0.0%                                 | -4                                 | 389                |
| Health Care Assistants                   | 1,423              | 1,592              | 1,610              | 1,618              | +195                               | +13.7%                               | +26                                | +1.6%                                | +8                                 | 1,811              |
| Home Help                                | 556                | 764                | 791                | 799                | +242                               | +43.6%                               | +35                                | +4.5%                                | +8                                 | 970                |
| Care, other                              | 131                | 170                | 181                | 185                | +54                                | +41.2%                               | +15                                | +8.8%                                | +4                                 | 207                |
| Patient & Client Care                    | 2,110              | 2,526              | 2,582              | 2,601              | +492                               | +23.3%                               | +75                                | +3.0%                                | +19                                | 2,988              |