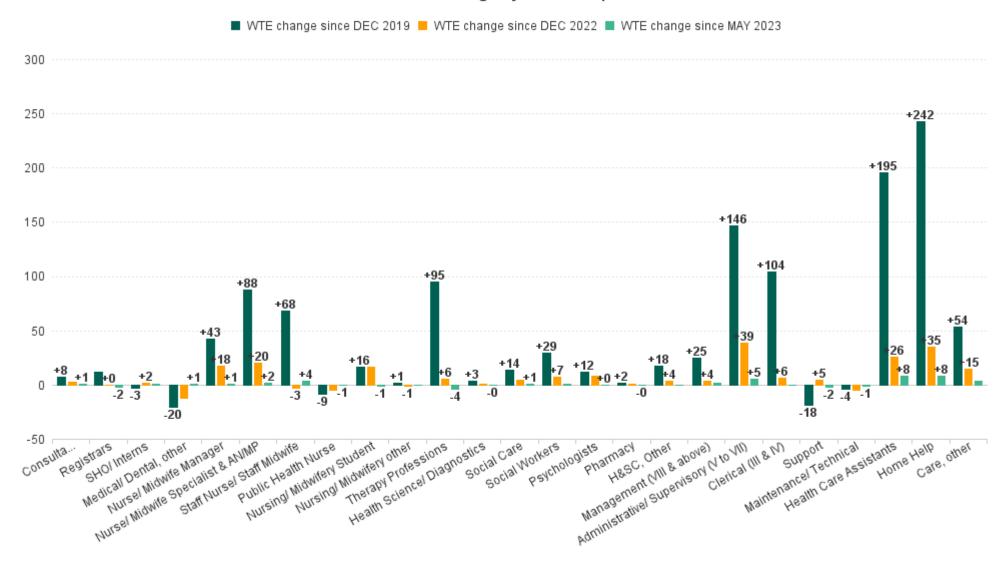

## **Employment Report : JUN 2023**

| Employment by Staff Group JUN 2023       | WTE<br>DEC<br>2019 | WTE<br>DEC<br>2022 | WTE<br>MAY<br>2023 | WTE<br>JUN<br>2023 | WTE<br>change<br>since<br>DEC 2019 | % WTE<br>Change<br>since Dec<br>2019 | WTE<br>change<br>since<br>DEC 2022 | % WTE<br>Change<br>since Dec<br>2022 | WTE<br>change<br>since<br>MAY 2023 | No.<br>JUN<br>2023 |
|------------------------------------------|--------------------|--------------------|--------------------|--------------------|------------------------------------|--------------------------------------|------------------------------------|--------------------------------------|------------------------------------|--------------------|
| Overall                                  | 5,468              | 6,398              | 6,565              | 6,591              | +1,123                             | +20.5%                               | +194                               | +3.0%                                | +26                                | 7,521              |
| Consultants                              | 34                 | 39                 | 41                 | 41                 | +8                                 | +22.8%                               | +3                                 | +6.9%                                | +1                                 | 44                 |
| Registrars                               | 65                 | 77                 | 79                 | 77                 | +12                                | +18.0%                               | +0                                 | +0.4%                                | -2                                 | 81                 |
| SHO/ Interns                             | 26                 | 22                 | 23                 | 24                 | -3                                 | -9.5%                                | +2                                 | +9.0%                                | +1                                 | 24                 |
| Medical/ Dental, other                   | 80                 | 72                 | 59                 | 60                 | -20                                | -25.1%                               | -12                                | -16.5%                               | +1                                 | 98                 |
| Medical & Dental                         | 205                | 209                | 202                | 202                | -3                                 | -1.5%                                | -7                                 | -3.3%                                | +0                                 | 247                |
| Nurse/ Midwife Manager                   | 350                | 375                | 391                | 392                | +43                                | +12.2%                               | +18                                | +4.7%                                | +1                                 | 414                |
| Nurse/ Midwife Specialist & AN/MP        | 102                | 170                | 188                | 190                | +88                                | +86.3%                               | +20                                | +11.9%                               | +2                                 | 202                |
| Staff Nurse/ Staff Midwife               | 1,014              | 1,086              | 1,079              | 1,082              | +68                                | +6.7%                                | -3                                 | -0.3%                                | +4                                 | 1,232              |
| Public Health Nurse                      | 156                | 152                | 148                | 147                | -9                                 | -5.5%                                | -5                                 | -3.3%                                | -1                                 | 168                |
| Nursing/ Midwifery awaiting registration | 11                 | 3                  |                    |                    | -11                                | -100.0%                              | -3                                 | -100.0%                              |                                    |                    |
| Post-registration Nurse/ Midwife Student | 7                  | 10                 | 10                 | 9                  | +2                                 | +28.9%                               | -1                                 | -6.1%                                | -1                                 | 9                  |
| Pre-registration Nurse/ Midwife Intern   | 3                  | 8                  | 29                 | 28                 | +25                                | +849.0%                              | +20                                | +255.0%                              | 0                                  | 55                 |
| Nursing/ Midwifery Student               | 21                 | 21                 | 39                 | 37                 | +16                                | +78.6%                               | +17                                | +82.1%                               | -1                                 | 64                 |
| Nursing/ Midwifery other                 | 6                  | 8                  | 7                  | 7                  | +1                                 | +22.8%                               | -1                                 | -13.4%                               | 0                                  | 8                  |
| Nursing & Midwifery                      | 1,648              | 1,811              | 1,851              | 1,856              | +208                               | +12.6%                               | +45                                | +2.5%                                | +5                                 | 2,088              |
| Therapy Professions                      | 316                | 405                | 414                | 411                | +95                                | +30.0%                               | +6                                 | +1.4%                                | -4                                 | 472                |
| Health Science/ Diagnostics              | 7                  | 9                  | 10                 | 10                 | +3                                 | +50.5%                               | +0                                 | +5.2%                                | 0                                  | 11                 |
| Social Care                              | 11                 | 21                 | 25                 | 25                 | +14                                | +126.2%                              | +5                                 | +24.0%                               | +1                                 | 29                 |
| Pharmacy                                 | 2                  | 3                  | 4                  | 3                  | +2                                 | +131.3%                              | +1                                 | +37.2%                               | 0                                  | 4                  |
| Psychologists                            | 60                 | 64                 | 72                 | 72                 | +12                                | +20.3%                               | +9                                 | +13.4%                               | +0                                 | 79                 |
| Social Workers                           | 85                 | 107                | 113                | 114                | +29                                | +34.2%                               | +7                                 | +6.5%                                | +1                                 | 124                |
| H&SC, Other                              | 32                 | 47                 | 50                 | 50                 | +18                                | +54.5%                               | +4                                 | +7.7%                                | +0                                 | 66                 |
| Health & Social Care Professionals       | 513                | 655                | 688                | 686                | +173                               | +33.8%                               | +31                                | +4.7%                                | -2                                 | 785                |
| Management (VIII & above)                | 60                 | 81                 | 83                 | 84                 | +25                                | +41.4%                               | +4                                 | +4.7%                                | +2                                 | 87                 |
| Administrative/ Supervisory (V to VII)   | 135                | 243                | 277                | 282                | +146                               | +108.1%                              | +39                                | +16.1%                               | +5                                 | 297                |
| Clerical (III & IV)                      | 456                | 554                | 560                | 560                | +104                               | +22.9%                               | +6                                 | +1.1%                                | +0                                 | 640                |
| Management & Administrative              | 651                | 877                | 919                | 926                | +275                               | +42.3%                               | +49                                | +5.6%                                | +7                                 | 1,024              |
| Support                                  | 306                | 283                | 290                | 288                | -18                                | -6.0%                                | +5                                 | +1.6%                                | -2                                 | 356                |
| Maintenance/ Technical                   | 36                 | 37                 | 33                 | 32                 | -4                                 | -10.4%                               | -5                                 | -12.7%                               | -1                                 | 33                 |
| General Support                          | 342                | 320                | 323                | 320                | -22                                | -6.4%                                | 0                                  | 0.0%                                 | -4                                 | 389                |
| Health Care Assistants                   | 1,423              | 1,592              | 1,610              | 1,618              | +195                               | +13.7%                               | +26                                | +1.6%                                | +8                                 | 1,811              |
| Home Help                                | 556                | 764                | 791                | 799                | +242                               | +43.6%                               | +35                                | +4.5%                                | +8                                 | 970                |
| Care, other                              | 131                | 170                | 181                | 185                | +54                                | +41.2%                               | +15                                | +8.8%                                | +4                                 | 207                |
| Patient & Client Care                    | 2,110              | 2,526              | 2,582              | 2,601              | +492                               | +23.3%                               | +75                                | +3.0%                                | +19                                | 2,988              |

#### **Health Service Executive**

| HSE&S38 JUN 2023                         | WTE<br>DEC<br>2019 | WTE<br>DEC<br>2022 | WTE<br>MAY<br>2023 | WTE<br>JUN<br>2023 | WTE<br>change<br>since<br>DEC<br>2019 | % WTE<br>Change<br>since<br>Dec<br>2019 | WTE<br>change<br>since<br>DEC<br>2022 | % WTE<br>Change<br>since<br>Dec<br>2022 | WTE<br>change<br>since<br>MAY<br>2023 | No.<br>JUN<br>2023 |
|------------------------------------------|--------------------|--------------------|--------------------|--------------------|---------------------------------------|-----------------------------------------|---------------------------------------|-----------------------------------------|---------------------------------------|--------------------|
| Total Health Service Executive           | 5,468              | 6,398              | 6,565              | 6,591              | +1,123                                | +20.5%                                  | +194                                  | +3.0%                                   | +26                                   | 7,521              |
| Consultants                              | 34                 | 39                 | 41                 | 41                 | +8                                    | +22.8%                                  | +3                                    | +6.9%                                   | +1                                    | 44                 |
| Registrars                               | 65                 | 77                 | 79                 | 77                 | +12                                   | +18.0%                                  | +0                                    | +0.4%                                   | -2                                    | 81                 |
| SHO/ Interns                             | 26                 | 22                 | 23                 | 24                 | -3                                    | -9.5%                                   | +2                                    | +9.0%                                   | +1                                    | 24                 |
| Medical/ Dental, other                   | 80                 | 72                 | 59                 | 60                 | -20                                   | -25.1%                                  | -12                                   | -16.5%                                  | +1                                    | 98                 |
| Medical & Dental                         | 205                | 209                | 202                | 202                | -3                                    | -1.5%                                   | -7                                    | -3.3%                                   | +0                                    | 247                |
| Nurse/ Midwife Manager                   | 350                | 375                | 391                | 392                | +43                                   | +12.2%                                  | +18                                   | +4.7%                                   | +1                                    | 414                |
| Nurse/ Midwife Specialist & AN/MP        | 102                | 170                | 188                | 190                | +88                                   | +86.3%                                  | +20                                   | +11.9%                                  | +2                                    | 202                |
| Staff Nurse/ Staff Midwife               | 1,014              | 1,086              | 1,079              | 1,082              | +68                                   | +6.7%                                   | -3                                    | -0.3%                                   | +4                                    | 1,232              |
| Public Health Nurse                      | 156                | 152                | 148                | 147                | -9                                    | -5.5%                                   | -5                                    | -3.3%                                   | -1                                    | 168                |
| Post-registration Nurse/ Midwife Student | 7                  | 10                 | 10                 | 9                  | +2                                    | +28.9%                                  | -5                                    | -6.1%                                   | -1                                    | 9                  |
| Pre-registration Nurse/ Midwife Intern   | 3                  | 8                  | 29                 | 28                 | +25                                   | +849.0%                                 | -4                                    | +255.0%                                 | -0                                    | 55                 |
| Nursing/ Midwifery awaiting registration | 11                 | 3                  |                    |                    | -11                                   | -100.0%                                 |                                       | -100.0%                                 |                                       |                    |
| Nursing/ Midwifery Student               | 21                 | 21                 | 39                 | 37                 | +16                                   | +78.6%                                  | +17                                   | +82.1%                                  | -1                                    | 64                 |
| Nursing/ Midwifery other                 | 6                  | 8                  | 7                  | 7                  | +1                                    | +22.8%                                  | -1                                    | -13.4%                                  | -0                                    | 8                  |
| Nursing & Midwifery                      | 1,648              | 1,811              | 1,851              | 1,856              | +208                                  | +12.6%                                  | +45                                   | +2.5%                                   | +5                                    | 2,088              |
| Therapy Professions                      | 316                | 405                | 414                | 411                | +95                                   | +30.0%                                  | +6                                    | +1.4%                                   | -4                                    | 472                |
| Health Science/ Diagnostics              | 7                  | 9                  | 10                 | 10                 | +3                                    | +50.5%                                  | +0                                    | +5.2%                                   | -0                                    | 11                 |
| Social Care                              | 11                 | 21                 | 25                 | 25                 | +14                                   | +126.2%                                 | +5                                    | +24.0%                                  | +1                                    | 29                 |
| Pharmacy                                 | 2                  | 3                  | 4                  | 3                  | +2                                    | +131.3%                                 | +1                                    | +37.2%                                  | -0                                    | 4                  |
| Psychologists                            | 60                 | 64                 | 72                 | 72                 | +12                                   | +20.3%                                  | +9                                    | +13.4%                                  | +0                                    | 79                 |
| Social Workers                           | 85                 | 107                | 113                | 114                | +29                                   | +34.2%                                  | +7                                    | +6.5%                                   | +1                                    | 124                |
| H&SC, Other                              | 32                 | 47                 | 50                 | 50                 | +18                                   | +54.5%                                  | +4                                    | +7.7%                                   | +0                                    | 66                 |
| Health & Social Care Professionals       | 513                | 655                | 688                | 686                | +173                                  | +33.8%                                  | +31                                   | +4.7%                                   | -2                                    | 785                |
| Management (VIII & above)                | 60                 | 81                 | 83                 | 84                 | +25                                   | +41.4%                                  | +4                                    | +4.7%                                   | +2                                    | 87                 |
| Administrative/ Supervisory (V to VII)   | 135                | 243                | 277                | 282                | +146                                  | +108.1%                                 | +39                                   | +16.1%                                  | +5                                    | 297                |
| Clerical (III & IV)                      | 456                | 554                | 560                | 560                | +104                                  | +22.9%                                  | +6                                    | +1.1%                                   | +0                                    | 640                |
| Management & Administrative              | 651                | 877                | 919                | 926                | +275                                  | +42.3%                                  | +49                                   | +5.6%                                   | +7                                    | 1,024              |
| Support                                  | 306                | 283                | 290                | 288                | -18                                   | -6.0%                                   | +5                                    | +1.6%                                   | -2                                    | 356                |
| Maintenance/ Technical                   | 36                 | 37                 | 33                 | 32                 | -4                                    | -10.4%                                  | -5                                    | -12.7%                                  | -1                                    | 33                 |
| General Support                          | 342                | 320                | 323                | 320                | -22                                   | -6.4%                                   | -0                                    | 0.0%                                    | -4                                    | 389                |
| Health Care Assistants                   | 1,423              | 1,592              | 1,610              | 1,618              | +195                                  | +13.7%                                  | +26                                   | +1.6%                                   | +8                                    | 1,811              |
| Home Help                                | 556                | 764                | 791                | 799                | +242                                  | +43.6%                                  | +35                                   | +4.5%                                   | +8                                    | 970                |
| Care, other                              | 131                | 170                | 181                | 185                | +54                                   | +41.2%                                  | +15                                   | +8.8%                                   | +4                                    | 207                |
| Patient & Client Care                    | 2,110              | 2,526              | 2,582              | 2,601              | +492                                  | +23.3%                                  | +75                                   | +3.0%                                   | +19                                   | 2,988              |