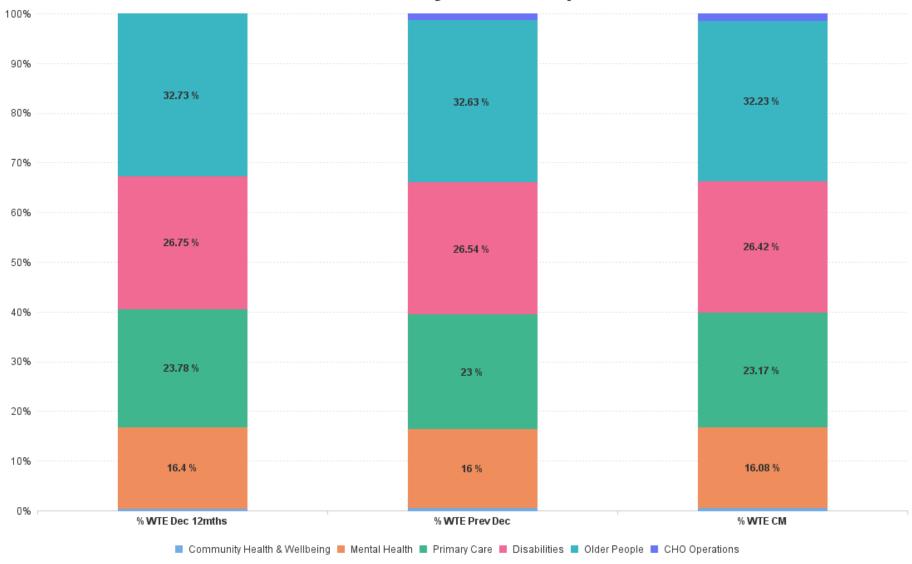

# % Total by Care Group

# **Employment Report by Care Group: JUN 2023**

| Care Group JUN 2023          | WTE DEC<br>2019 | WTE DEC 2022 | WTE<br>MAY<br>2023 | WTE JUN<br>2023 | WTE<br>change<br>since DEC<br>2019 | % WTE<br>Change<br>since Dec<br>2019 | WTE<br>change<br>since DEC<br>2022 | % WTE<br>Change<br>since Dec<br>2022 | WTE<br>change<br>since MAY<br>2023 | No.<br>JUN<br>2023 |
|------------------------------|-----------------|--------------|--------------------|-----------------|------------------------------------|--------------------------------------|------------------------------------|--------------------------------------|------------------------------------|--------------------|
| Overall                      | 5,468           | 6,398        | 6,565              | 6,591           | +1,123                             | +20.5%                               | +194                               | +3.0%                                | +26                                | 7,521              |
| Community Health & Wellbeing |                 | 28           | 36                 | 38              | +38                                |                                      | +10                                | +35.9%                               | +2                                 | 43                 |
| Mental Health                | 953             | 1,024        | 1,055              | 1,060           | +107                               | +11.2%                               | +36                                | +3.5%                                | +4                                 | 1,155              |
| Primary Care                 | 1,182           | 1,472        | 1,519              | 1,528           | +346                               | +29.2%                               | +56                                | +3.8%                                | +9                                 | 1,786              |
| Disabilities                 | 1,498           | 1,698        | 1,736              | 1,742           | +243                               | +16.3%                               | +44                                | +2.6%                                | +6                                 | 1,932              |
| Older People                 | 1,836           | 2,087        | 2,117              | 2,124           | +289                               | +15.7%                               | +37                                | +1.8%                                | +8                                 | 2,500              |
| CHO Operations               |                 | 89           | 102                | 100             | +100                               |                                      | +11                                | +12.3%                               | -2                                 | 105                |
| Community Services           | 5,468           | 6,398        | 6,565              | 6,591           | +1,123                             | +20.5%                               | +194                               | +3.0%                                | +26                                | 7,521              |