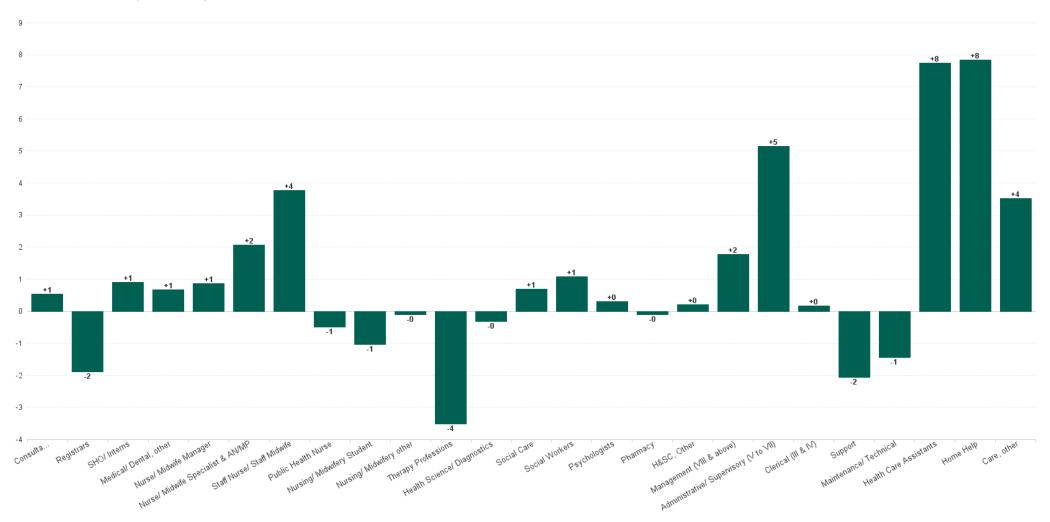

## **Employment Report : JUN 2023**

| Employment by Staff Group JUN 2023       | WTE<br>DEC<br>2019 | WTE<br>DEC<br>2022 | WTE<br>MAY<br>2023 | WTE<br>JUN<br>2023 | WTE<br>change<br>since<br>DEC 2019 | % WTE<br>Change<br>since Dec<br>2019 | WTE<br>change<br>since<br>DEC 2022 | % WTE<br>Change<br>since Dec<br>2022 | WTE<br>change<br>since<br>MAY 2023 | No.<br>JUN<br>2023 |
|------------------------------------------|--------------------|--------------------|--------------------|--------------------|------------------------------------|--------------------------------------|------------------------------------|--------------------------------------|------------------------------------|--------------------|
| Overall                                  | 5,468              | 6,398              | 6,565              | 6,591              | +1,123                             | +20.5%                               | +194                               | +3.0%                                | +26                                | 7,521              |
| Consultants                              | 34                 | 39                 | 41                 | 41                 | +8                                 | +22.8%                               | +3                                 | +6.9%                                | +1                                 | 44                 |
| Registrars                               | 65                 | 77                 | 79                 | 77                 | +12                                | +18.0%                               | +0                                 | +0.4%                                | -2                                 | 81                 |
| SHO/ Interns                             | 26                 | 22                 | 23                 | 24                 | -3                                 | -9.5%                                | +2                                 | +9.0%                                | +1                                 | 24                 |
| Medical/ Dental, other                   | 80                 | 72                 | 59                 | 60                 | -20                                | -25.1%                               | -12                                | -16.5%                               | +1                                 | 98                 |
| Medical & Dental                         | 205                | 209                | 202                | 202                | -3                                 | -1.5%                                | -7                                 | -3.3%                                | +0                                 | 247                |
| Nurse/ Midwife Manager                   | 350                | 375                | 391                | 392                | +43                                | +12.2%                               | +18                                | +4.7%                                | +1                                 | 414                |
| Nurse/ Midwife Specialist & AN/MP        | 102                | 170                | 188                | 190                | +88                                | +86.3%                               | +20                                | +11.9%                               | +2                                 | 202                |
| Staff Nurse/ Staff Midwife               | 1,014              | 1,086              | 1,079              | 1,082              | +68                                | +6.7%                                | -3                                 | -0.3%                                | +4                                 | 1,232              |
| Public Health Nurse                      | 156                | 152                | 148                | 147                | -9                                 | -5.5%                                | -5                                 | -3.3%                                | -1                                 | 168                |
| Nursing/ Midwifery awaiting registration | 11                 | 3                  |                    |                    | -11                                | -100.0%                              | -3                                 | -100.0%                              |                                    |                    |
| Post-registration Nurse/ Midwife Student | 7                  | 10                 | 10                 | 9                  | +2                                 | +28.9%                               | -1                                 | -6.1%                                | -1                                 | 9                  |
| Pre-registration Nurse/ Midwife Intern   | 3                  | 8                  | 29                 | 28                 | +25                                | +849.0%                              | +20                                | +255.0%                              | 0                                  | 55                 |
| Nursing/ Midwifery Student               | 21                 | 21                 | 39                 | 37                 | +16                                | +78.6%                               | +17                                | +82.1%                               | -1                                 | 64                 |
| Nursing/ Midwifery other                 | 6                  | 8                  | 7                  | 7                  | +1                                 | +22.8%                               | -1                                 | -13.4%                               | 0                                  | 8                  |
| Nursing & Midwifery                      | 1,648              | 1,811              | 1,851              | 1,856              | +208                               | +12.6%                               | +45                                | +2.5%                                | +5                                 | 2,088              |
| Therapy Professions                      | 316                | 405                | 414                | 411                | +95                                | +30.0%                               | +6                                 | +1.4%                                | -4                                 | 472                |
| Health Science/ Diagnostics              | 7                  | 9                  | 10                 | 10                 | +3                                 | +50.5%                               | +0                                 | +5.2%                                | 0                                  | 11                 |
| Social Care                              | 11                 | 21                 | 25                 | 25                 | +14                                | +126.2%                              | +5                                 | +24.0%                               | +1                                 | 29                 |
| Pharmacy                                 | 2                  | 3                  | 4                  | 3                  | +2                                 | +131.3%                              | +1                                 | +37.2%                               | 0                                  | 4                  |
| Psychologists                            | 60                 | 64                 | 72                 | 72                 | +12                                | +20.3%                               | +9                                 | +13.4%                               | +0                                 | 79                 |
| Social Workers                           | 85                 | 107                | 113                | 114                | +29                                | +34.2%                               | +7                                 | +6.5%                                | +1                                 | 124                |
| H&SC, Other                              | 32                 | 47                 | 50                 | 50                 | +18                                | +54.5%                               | +4                                 | +7.7%                                | +0                                 | 66                 |
| Health & Social Care Professionals       | 513                | 655                | 688                | 686                | +173                               | +33.8%                               | +31                                | +4.7%                                | -2                                 | 785                |
| Management (VIII & above)                | 60                 | 81                 | 83                 | 84                 | +25                                | +41.4%                               | +4                                 | +4.7%                                | +2                                 | 87                 |
| Administrative/ Supervisory (V to VII)   | 135                | 243                | 277                | 282                | +146                               | +108.1%                              | +39                                | +16.1%                               | +5                                 | 297                |
| Clerical (III & IV)                      | 456                | 554                | 560                | 560                | +104                               | +22.9%                               | +6                                 | +1.1%                                | +0                                 | 640                |
| Management & Administrative              | 651                | 877                | 919                | 926                | +275                               | +42.3%                               | +49                                | +5.6%                                | +7                                 | 1,024              |
| Support                                  | 306                | 283                | 290                | 288                | -18                                | -6.0%                                | +5                                 | +1.6%                                | -2                                 | 356                |
| Maintenance/ Technical                   | 36                 | 37                 | 33                 | 32                 | -4                                 | -10.4%                               | -5                                 | -12.7%                               | -1                                 | 33                 |
| General Support                          | 342                | 320                | 323                | 320                | -22                                | -6.4%                                | 0                                  | 0.0%                                 | -4                                 | 389                |
| Health Care Assistants                   | 1,423              | 1,592              | 1,610              | 1,618              | +195                               | +13.7%                               | +26                                | +1.6%                                | +8                                 | 1,811              |
| Home Help                                | 556                | 764                | 791                | 799                | +242                               | +43.6%                               | +35                                | +4.5%                                | +8                                 | 970                |
| Care, other                              | 131                | 170                | 181                | 185                | +54                                | +41.2%                               | +15                                | +8.8%                                | +4                                 | 207                |
| Patient & Client Care                    | 2,110              | 2,526              | 2,582              | 2,601              | +492                               | +23.3%                               | +75                                | +3.0%                                | +19                                | 2,988              |

#### **Health Service Executive**

| HSE&S38 JUN 2023                         | WTE<br>DEC<br>2019 | WTE<br>DEC<br>2022 | WTE<br>MAY<br>2023 | WTE<br>JUN<br>2023 | WTE<br>change<br>since<br>DEC<br>2019 | % WTE<br>Change<br>since<br>Dec<br>2019 | WTE<br>change<br>since<br>DEC<br>2022 | % WTE<br>Change<br>since<br>Dec<br>2022 | WTE<br>change<br>since<br>MAY<br>2023 | No.<br>JUN<br>2023 |
|------------------------------------------|--------------------|--------------------|--------------------|--------------------|---------------------------------------|-----------------------------------------|---------------------------------------|-----------------------------------------|---------------------------------------|--------------------|
| Total Health Service Executive           | 5,468              | 6,398              | 6,565              | 6,591              | +1,123                                | +20.5%                                  | +194                                  | +3.0%                                   | +26                                   | 7,521              |
| Consultants                              | 34                 | 39                 | 41                 | 41                 | +8                                    | +22.8%                                  | +3                                    | +6.9%                                   | +1                                    | 44                 |
| Registrars                               | 65                 | 77                 | 79                 | 77                 | +12                                   | +18.0%                                  | +0                                    | +0.4%                                   | -2                                    | 81                 |
| SHO/ Interns                             | 26                 | 22                 | 23                 | 24                 | -3                                    | -9.5%                                   | +2                                    | +9.0%                                   | +1                                    | 24                 |
| Medical/ Dental, other                   | 80                 | 72                 | 59                 | 60                 | -20                                   | -25.1%                                  | -12                                   | -16.5%                                  | +1                                    | 98                 |
| Medical & Dental                         | 205                | 209                | 202                | 202                | -3                                    | -1.5%                                   | -7                                    | -3.3%                                   | +0                                    | 247                |
| Nurse/ Midwife Manager                   | 350                | 375                | 391                | 392                | +43                                   | +12.2%                                  | +18                                   | +4.7%                                   | +1                                    | 414                |
| Nurse/ Midwife Specialist & AN/MP        | 102                | 170                | 188                | 190                | +88                                   | +86.3%                                  | +20                                   | +11.9%                                  | +2                                    | 202                |
| Staff Nurse/ Staff Midwife               | 1,014              | 1,086              | 1,079              | 1,082              | +68                                   | +6.7%                                   | -3                                    | -0.3%                                   | +4                                    | 1,232              |
| Public Health Nurse                      | 156                | 152                | 148                | 147                | -9                                    | -5.5%                                   | -5                                    | -3.3%                                   | -1                                    | 168                |
| Post-registration Nurse/ Midwife Student | 7                  | 10                 | 10                 | 9                  | +2                                    | +28.9%                                  | -5                                    | -6.1%                                   | -1                                    | 9                  |
| Pre-registration Nurse/ Midwife Intern   | 3                  | 8                  | 29                 | 28                 | +25                                   | +849.0%                                 | -4                                    | +255.0%                                 | -0                                    | 55                 |
| Nursing/ Midwifery awaiting registration | 11                 | 3                  |                    |                    | -11                                   | -100.0%                                 |                                       | -100.0%                                 |                                       |                    |
| Nursing/ Midwifery Student               | 21                 | 21                 | 39                 | 37                 | +16                                   | +78.6%                                  | +17                                   | +82.1%                                  | -1                                    | 64                 |
| Nursing/ Midwifery other                 | 6                  | 8                  | 7                  | 7                  | +1                                    | +22.8%                                  | -1                                    | -13.4%                                  | -0                                    | 8                  |
| Nursing & Midwifery                      | 1,648              | 1,811              | 1,851              | 1,856              | +208                                  | +12.6%                                  | +45                                   | +2.5%                                   | +5                                    | 2,088              |
| Therapy Professions                      | 316                | 405                | 414                | 411                | +95                                   | +30.0%                                  | +6                                    | +1.4%                                   | -4                                    | 472                |
| Health Science/ Diagnostics              | 7                  | 9                  | 10                 | 10                 | +3                                    | +50.5%                                  | +0                                    | +5.2%                                   | -0                                    | 11                 |
| Social Care                              | 11                 | 21                 | 25                 | 25                 | +14                                   | +126.2%                                 | +5                                    | +24.0%                                  | +1                                    | 29                 |
| Pharmacy                                 | 2                  | 3                  | 4                  | 3                  | +2                                    | +131.3%                                 | +1                                    | +37.2%                                  | -0                                    | 4                  |
| Psychologists                            | 60                 | 64                 | 72                 | 72                 | +12                                   | +20.3%                                  | +9                                    | +13.4%                                  | +0                                    | 79                 |
| Social Workers                           | 85                 | 107                | 113                | 114                | +29                                   | +34.2%                                  | +7                                    | +6.5%                                   | +1                                    | 124                |
| H&SC, Other                              | 32                 | 47                 | 50                 | 50                 | +18                                   | +54.5%                                  | +4                                    | +7.7%                                   | +0                                    | 66                 |
| Health & Social Care Professionals       | 513                | 655                | 688                | 686                | +173                                  | +33.8%                                  | +31                                   | +4.7%                                   | -2                                    | 785                |
| Management (VIII & above)                | 60                 | 81                 | 83                 | 84                 | +25                                   | +41.4%                                  | +4                                    | +4.7%                                   | +2                                    | 87                 |
| Administrative/ Supervisory (V to VII)   | 135                | 243                | 277                | 282                | +146                                  | +108.1%                                 | +39                                   | +16.1%                                  | +5                                    | 297                |
| Clerical (III & IV)                      | 456                | 554                | 560                | 560                | +104                                  | +22.9%                                  | +6                                    | +1.1%                                   | +0                                    | 640                |
| Management & Administrative              | 651                | 877                | 919                | 926                | +275                                  | +42.3%                                  | +49                                   | +5.6%                                   | +7                                    | 1,024              |
| Support                                  | 306                | 283                | 290                | 288                | -18                                   | -6.0%                                   | +5                                    | +1.6%                                   | -2                                    | 356                |
| Maintenance/ Technical                   | 36                 | 37                 | 33                 | 32                 | -4                                    | -10.4%                                  | -5                                    | -12.7%                                  | -1                                    | 33                 |
| General Support                          | 342                | 320                | 323                | 320                | -22                                   | -6.4%                                   | -0                                    | 0.0%                                    | -4                                    | 389                |
| Health Care Assistants                   | 1,423              | 1,592              | 1,610              | 1,618              | +195                                  | +13.7%                                  | +26                                   | +1.6%                                   | +8                                    | 1,811              |
| Home Help                                | 556                | 764                | 791                | 799                | +242                                  | +43.6%                                  | +35                                   | +4.5%                                   | +8                                    | 970                |
| Care, other                              | 131                | 170                | 181                | 185                | +54                                   | +41.2%                                  | +15                                   | +8.8%                                   | +4                                    | 207                |
| Patient & Client Care                    | 2,110              | 2,526              | 2,582              | 2,601              | +492                                  | +23.3%                                  | +75                                   | +3.0%                                   | +19                                   | 2,988              |