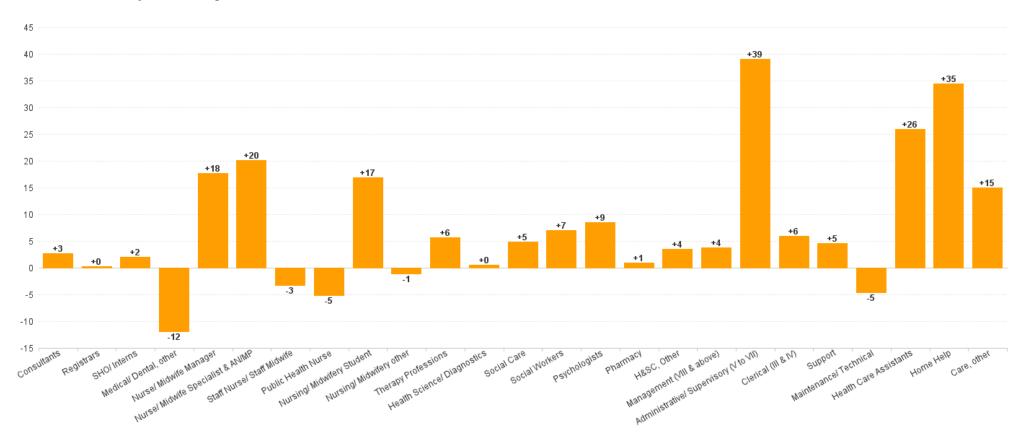

#### WTE Change by Staff Category

## **Employment Report : JUN 2023**

| Employment by Staff Group JUN 2023       | WTE<br>DEC<br>2019 | WTE<br>DEC<br>2022 | WTE<br>MAY<br>2023 | WTE<br>JUN<br>2023 | WTE<br>change<br>since<br>DEC 2019 | % WTE<br>Change<br>since Dec<br>2019 | WTE<br>change<br>since<br>DEC 2022 | % WTE<br>Change<br>since Dec<br>2022 | WTE<br>change<br>since<br>MAY 2023 | No.<br>JUN<br>2023 |
|------------------------------------------|--------------------|--------------------|--------------------|--------------------|------------------------------------|--------------------------------------|------------------------------------|--------------------------------------|------------------------------------|--------------------|
| Overall                                  | 5,468              | 6,398              | 6,565              | 6,591              | +1,123                             | +20.5%                               | +194                               | +3.0%                                | +26                                | 7,521              |
| Consultants                              | 34                 | 39                 | 41                 | 41                 | +8                                 | +22.8%                               | +3                                 | +6.9%                                | +1                                 | 44                 |
| Registrars                               | 65                 | 77                 | 79                 | 77                 | +12                                | +18.0%                               | +0                                 | +0.4%                                | -2                                 | 81                 |
| SHO/ Interns                             | 26                 | 22                 | 23                 | 24                 | -3                                 | -9.5%                                | +2                                 | +9.0%                                | +1                                 | 24                 |
| Medical/ Dental, other                   | 80                 | 72                 | 59                 | 60                 | -20                                | -25.1%                               | -12                                | -16.5%                               | +1                                 | 98                 |
| Medical & Dental                         | 205                | 209                | 202                | 202                | -3                                 | -1.5%                                | -7                                 | -3.3%                                | +0                                 | 247                |
| Nurse/ Midwife Manager                   | 350                | 375                | 391                | 392                | +43                                | +12.2%                               | +18                                | +4.7%                                | +1                                 | 414                |
| Nurse/ Midwife Specialist & AN/MP        | 102                | 170                | 188                | 190                | +88                                | +86.3%                               | +20                                | +11.9%                               | +2                                 | 202                |
| Staff Nurse/ Staff Midwife               | 1,014              | 1,086              | 1,079              | 1,082              | +68                                | +6.7%                                | -3                                 | -0.3%                                | +4                                 | 1,232              |
| Public Health Nurse                      | 156                | 152                | 148                | 147                | -9                                 | -5.5%                                | -5                                 | -3.3%                                | -1                                 | 168                |
| Nursing/ Midwifery awaiting registration | 11                 | 3                  |                    |                    | -11                                | -100.0%                              | -3                                 | -100.0%                              |                                    |                    |
| Post-registration Nurse/ Midwife Student | 7                  | 10                 | 10                 | 9                  | +2                                 | +28.9%                               | -1                                 | -6.1%                                | -1                                 | 9                  |
| Pre-registration Nurse/ Midwife Intern   | 3                  | 8                  | 29                 | 28                 | +25                                | +849.0%                              | +20                                | +255.0%                              | 0                                  | 55                 |
| Nursing/ Midwifery Student               | 21                 | 21                 | 39                 | 37                 | +16                                | +78.6%                               | +17                                | +82.1%                               | -1                                 | 64                 |
| Nursing/ Midwifery other                 | 6                  | 8                  | 7                  | 7                  | +1                                 | +22.8%                               | -1                                 | -13.4%                               | 0                                  | 8                  |
| Nursing & Midwifery                      | 1,648              | 1,811              | 1,851              | 1,856              | +208                               | +12.6%                               | +45                                | +2.5%                                | +5                                 | 2,088              |
| Therapy Professions                      | 316                | 405                | 414                | 411                | +95                                | +30.0%                               | +6                                 | +1.4%                                | -4                                 | 472                |
| Health Science/ Diagnostics              | 7                  | 9                  | 10                 | 10                 | +3                                 | +50.5%                               | +0                                 | +5.2%                                | 0                                  | 11                 |
| Social Care                              | 11                 | 21                 | 25                 | 25                 | +14                                | +126.2%                              | +5                                 | +24.0%                               | +1                                 | 29                 |
| Pharmacy                                 | 2                  | 3                  | 4                  | 3                  | +2                                 | +131.3%                              | +1                                 | +37.2%                               | 0                                  | 4                  |
| Psychologists                            | 60                 | 64                 | 72                 | 72                 | +12                                | +20.3%                               | +9                                 | +13.4%                               | +0                                 | 79                 |
| Social Workers                           | 85                 | 107                | 113                | 114                | +29                                | +34.2%                               | +7                                 | +6.5%                                | +1                                 | 124                |
| H&SC, Other                              | 32                 | 47                 | 50                 | 50                 | +18                                | +54.5%                               | +4                                 | +7.7%                                | +0                                 | 66                 |
| Health & Social Care Professionals       | 513                | 655                | 688                | 686                | +173                               | +33.8%                               | +31                                | +4.7%                                | -2                                 | 785                |
| Management (VIII & above)                | 60                 | 81                 | 83                 | 84                 | +25                                | +41.4%                               | +4                                 | +4.7%                                | +2                                 | 87                 |
| Administrative/ Supervisory (V to VII)   | 135                | 243                | 277                | 282                | +146                               | +108.1%                              | +39                                | +16.1%                               | +5                                 | 297                |
| Clerical (III & IV)                      | 456                | 554                | 560                | 560                | +104                               | +22.9%                               | +6                                 | +1.1%                                | +0                                 | 640                |
| Management & Administrative              | 651                | 877                | 919                | 926                | +275                               | +42.3%                               | +49                                | +5.6%                                | +7                                 | 1,024              |
| Support                                  | 306                | 283                | 290                | 288                | -18                                | -6.0%                                | +5                                 | +1.6%                                | -2                                 | 356                |
| Maintenance/ Technical                   | 36                 | 37                 | 33                 | 32                 | -4                                 | -10.4%                               | -5                                 | -12.7%                               | -1                                 | 33                 |
| General Support                          | 342                | 320                | 323                | 320                | -22                                | -6.4%                                | 0                                  | 0.0%                                 | -4                                 | 389                |
| Health Care Assistants                   | 1,423              | 1,592              | 1,610              | 1,618              | +195                               | +13.7%                               | +26                                | +1.6%                                | +8                                 | 1,811              |
| Home Help                                | 556                | 764                | 791                | 799                | +242                               | +43.6%                               | +35                                | +4.5%                                | +8                                 | 970                |
| Care, other                              | 131                | 170                | 181                | 185                | +54                                | +41.2%                               | +15                                | +8.8%                                | +4                                 | 207                |
| Patient & Client Care                    | 2,110              | 2,526              | 2,582              | 2,601              | +492                               | +23.3%                               | +75                                | +3.0%                                | +19                                | 2,988              |