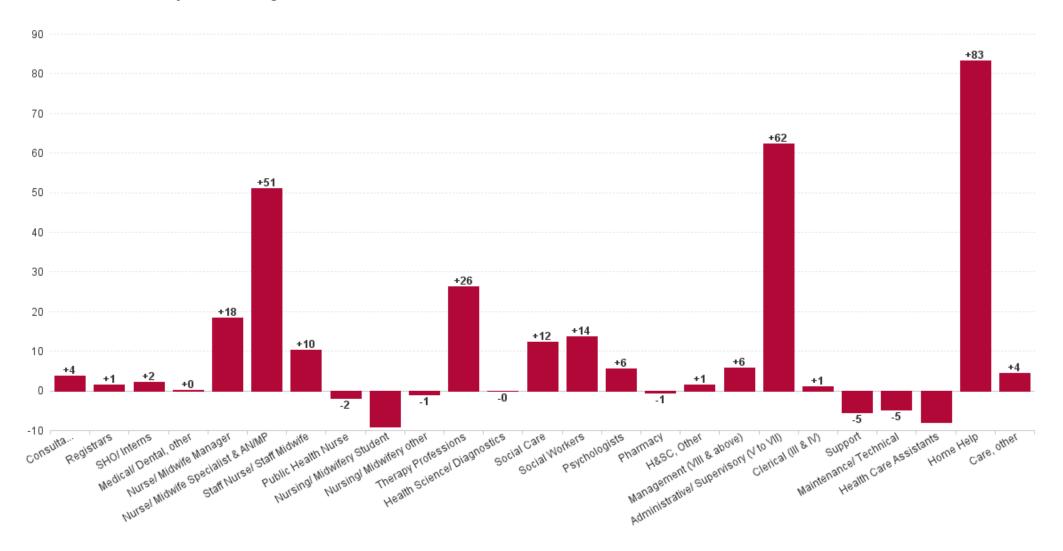

#### **Health Service Executive**

| HSE&S38 JUN 2023                         | WTE<br>DEC<br>2019 | WTE<br>DEC<br>2022 | WTE<br>MAY<br>2023 | WTE<br>JUN<br>2023 | WTE<br>change<br>since<br>DEC<br>2019 | % WTE<br>Change<br>since<br>Dec<br>2019 | WTE<br>change<br>since<br>DEC<br>2022 | % WTE<br>Change<br>since<br>Dec<br>2022 | WTE<br>change<br>since<br>MAY<br>2023 | No.<br>JUN<br>2023 |
|------------------------------------------|--------------------|--------------------|--------------------|--------------------|---------------------------------------|-----------------------------------------|---------------------------------------|-----------------------------------------|---------------------------------------|--------------------|
| Total Health Service Executive           | 5,468              | 6,398              | 6,565              | 6,591              | +1,123                                | +20.5%                                  | +194                                  | +3.0%                                   | +26                                   | 7,521              |
| Consultants                              | 34                 | 39                 | 41                 | 41                 | +8                                    | +22.8%                                  | +3                                    | +6.9%                                   | +1                                    | 44                 |
| Registrars                               | 65                 | 77                 | 79                 | 77                 | +12                                   | +18.0%                                  | +0                                    | +0.4%                                   | -2                                    | 81                 |
| SHO/ Interns                             | 26                 | 22                 | 23                 | 24                 | -3                                    | -9.5%                                   | +2                                    | +9.0%                                   | +1                                    | 24                 |
| Medical/ Dental, other                   | 80                 | 72                 | 59                 | 60                 | -20                                   | -25.1%                                  | -12                                   | -16.5%                                  | +1                                    | 98                 |
| Medical & Dental                         | 205                | 209                | 202                | 202                | -3                                    | -1.5%                                   | -7                                    | -3.3%                                   | +0                                    | 247                |
| Nurse/ Midwife Manager                   | 350                | 375                | 391                | 392                | +43                                   | +12.2%                                  | +18                                   | +4.7%                                   | +1                                    | 414                |
| Nurse/ Midwife Specialist & AN/MP        | 102                | 170                | 188                | 190                | +88                                   | +86.3%                                  | +20                                   | +11.9%                                  | +2                                    | 202                |
| Staff Nurse/ Staff Midwife               | 1,014              | 1,086              | 1,079              | 1,082              | +68                                   | +6.7%                                   | -3                                    | -0.3%                                   | +4                                    | 1,232              |
| Public Health Nurse                      | 156                | 152                | 148                | 147                | -9                                    | -5.5%                                   | -5                                    | -3.3%                                   | -1                                    | 168                |
| Post-registration Nurse/ Midwife Student | 7                  | 10                 | 10                 | 9                  | +2                                    | +28.9%                                  | -5                                    | -6.1%                                   | -1                                    | 9                  |
| Pre-registration Nurse/ Midwife Intern   | 3                  | 8                  | 29                 | 28                 | +25                                   | +849.0%                                 | -4                                    | +255.0%                                 | -0                                    | 55                 |
| Nursing/ Midwifery awaiting registration | 11                 | 3                  |                    |                    | -11                                   | -100.0%                                 |                                       | -100.0%                                 |                                       |                    |
| Nursing/ Midwifery Student               | 21                 | 21                 | 39                 | 37                 | +16                                   | +78.6%                                  | +17                                   | +82.1%                                  | -1                                    | 64                 |
| Nursing/ Midwifery other                 | 6                  | 8                  | 7                  | 7                  | +1                                    | +22.8%                                  | -1                                    | -13.4%                                  | -0                                    | 8                  |
| Nursing & Midwifery                      | 1,648              | 1,811              | 1,851              | 1,856              | +208                                  | +12.6%                                  | +45                                   | +2.5%                                   | +5                                    | 2,088              |
| Therapy Professions                      | 316                | 405                | 414                | 411                | +95                                   | +30.0%                                  | +6                                    | +1.4%                                   | -4                                    | 472                |
| Health Science/ Diagnostics              | 7                  | 9                  | 10                 | 10                 | +3                                    | +50.5%                                  | +0                                    | +5.2%                                   | -0                                    | 11                 |
| Social Care                              | 11                 | 21                 | 25                 | 25                 | +14                                   | +126.2%                                 | +5                                    | +24.0%                                  | +1                                    | 29                 |
| Pharmacy                                 | 2                  | 3                  | 4                  | 3                  | +2                                    | +131.3%                                 | +1                                    | +37.2%                                  | -0                                    | 4                  |
| Psychologists                            | 60                 | 64                 | 72                 | 72                 | +12                                   | +20.3%                                  | +9                                    | +13.4%                                  | +0                                    | 79                 |
| Social Workers                           | 85                 | 107                | 113                | 114                | +29                                   | +34.2%                                  | +7                                    | +6.5%                                   | +1                                    | 124                |
| H&SC, Other                              | 32                 | 47                 | 50                 | 50                 | +18                                   | +54.5%                                  | +4                                    | +7.7%                                   | +0                                    | 66                 |
| Health & Social Care Professionals       | 513                | 655                | 688                | 686                | +173                                  | +33.8%                                  | +31                                   | +4.7%                                   | -2                                    | 785                |
| Management (VIII & above)                | 60                 | 81                 | 83                 | 84                 | +25                                   | +41.4%                                  | +4                                    | +4.7%                                   | +2                                    | 87                 |
| Administrative/ Supervisory (V to VII)   | 135                | 243                | 277                | 282                | +146                                  | +108.1%                                 | +39                                   | +16.1%                                  | +5                                    | 297                |
| Clerical (III & IV)                      | 456                | 554                | 560                | 560                | +104                                  | +22.9%                                  | +6                                    | +1.1%                                   | +0                                    | 640                |
| Management & Administrative              | 651                | 877                | 919                | 926                | +275                                  | +42.3%                                  | +49                                   | +5.6%                                   | +7                                    | 1,024              |
| Support                                  | 306                | 283                | 290                | 288                | -18                                   | -6.0%                                   | +5                                    | +1.6%                                   | -2                                    | 356                |
| Maintenance/ Technical                   | 36                 | 37                 | 33                 | 32                 | -4                                    | -10.4%                                  | -5                                    | -12.7%                                  | -1                                    | 33                 |
| General Support                          | 342                | 320                | 323                | 320                | -22                                   | -6.4%                                   | -0                                    | 0.0%                                    | -4                                    | 389                |
| Health Care Assistants                   | 1,423              | 1,592              | 1,610              | 1,618              | +195                                  | +13.7%                                  | +26                                   | +1.6%                                   | +8                                    | 1,811              |
| Home Help                                | 556                | 764                | 791                | 799                | +242                                  | +43.6%                                  | +35                                   | +4.5%                                   | +8                                    | 970                |
| Care, other                              | 131                | 170                | 181                | 185                | +54                                   | +41.2%                                  | +15                                   | +8.8%                                   | +4                                    | 207                |
| Patient & Client Care                    | 2,110              | 2,526              | 2,582              | 2,601              | +492                                  | +23.3%                                  | +75                                   | +3.0%                                   | +19                                   | 2,988              |