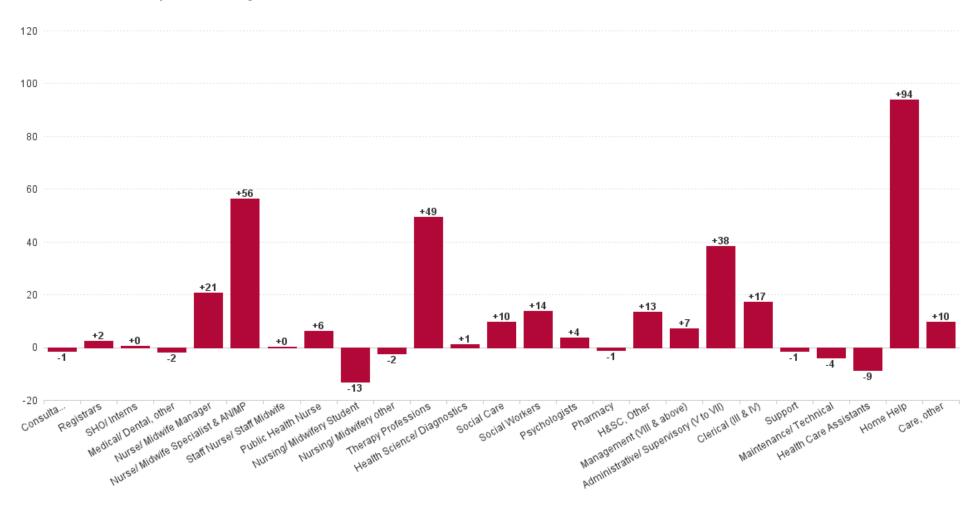

## WTE Change by Staff Group

## **Employment Report : MAR 2023**

| MAR 2023                                 | WTE DEC 2019 | WTE DEC 2022 | WTE FEB<br>2023 | WTE<br>MAR<br>2023 | WTE<br>change<br>since DEC<br>2019 | WTE<br>change<br>since DEC<br>2022 | WTE<br>change<br>since FEB<br>2023 | No.<br>MAR<br>2023 |
|------------------------------------------|--------------|--------------|-----------------|--------------------|------------------------------------|------------------------------------|------------------------------------|--------------------|
| Overall                                  | 5,468        | 6,398        | 6,487           | 6,549              | +1,081                             | +151                               | +62                                | 7,494              |
| Consultants                              | 34           | 39           | 39              | 39                 | +5                                 | 0                                  | +0                                 | 42                 |
| Registrars                               | 65           | 77           | 81              | 80                 | +14                                | +3                                 | -1                                 | 83                 |
| SHO/ Interns                             | 26           | 22           | 23              | 23                 | -3                                 | +1                                 | +0                                 | 24                 |
| Medical/ Dental, other                   | 80           | 72           | 61              | 60                 | -20                                | -12                                | -1                                 | 96                 |
| Medical & Dental                         | 205          | 209          | 203             | 201                | -4                                 | -8                                 | -2                                 | 245                |
| Nurse/ Midwife Manager                   | 350          | 375          | 377             | 390                | +40                                | +15                                | +13                                | 413                |
| Nurse/ Midwife Specialist & AN/MP        | 102          | 170          | 180             | 186                | +84                                | +16                                | +6                                 | 197                |
| Staff Nurse/ Staff Midwife               | 1,014        | 1,086        | 1,098           | 1,089              | +75                                | +3                                 | -9                                 | 1,226              |
| Public Health Nurse                      | 156          | 152          | 156             | 154                | -2                                 | +2                                 | -1                                 | 176                |
| Nursing/ Midwifery awaiting registration | 11           | 3            | 1               |                    | -11                                | -3                                 | -1                                 |                    |
| Post-registration Nurse/ Midwife Student | 7            | 10           | 8               | 9                  | +2                                 | 0                                  | +1                                 | 10                 |
| Pre-registration Nurse/ Midwife Intern   | 3            | 8            | 28              | 26                 | +23                                | +18                                | -2                                 | 55                 |
| Nursing/ Midwifery Student               | 21           | 21           | 37              | 36                 | +15                                | +15                                | -2                                 | 65                 |
| Nursing/ Midwifery other                 | 6            | 8            | 7               | 6                  | +0                                 | -2                                 | -1                                 | 7                  |
| Nursing & Midwifery                      | 1,648        | 1,811        | 1,855           | 1,860              | +212                               | +49                                | +5                                 | 2,084              |
| Therapy Professions                      | 316          | 405          | 413             | 416                | +99                                | +10                                | +2                                 | 474                |
| Health Science/ Diagnostics              | 7            | 9            | 10              | 9                  | +3                                 | +0                                 | -1                                 | 11                 |
| Social Care                              | 11           | 21           | 22              | 23                 | +12                                | +2                                 | +1                                 | 28                 |
| Social Workers                           | 85           | 107          | 110             | 113                | +28                                | +6                                 | +3                                 | 124                |
| Psychologists                            | 60           | 64           | 71              | 71                 | +11                                | +8                                 | +1                                 | 79                 |
| Pharmacy                                 | 2            | 3            | 2               | 2                  | +1                                 | 0                                  | +0                                 | 3                  |
| H&SC, Other                              | 32           | 47           | 48              | 52                 | +19                                | +5                                 | +3                                 | 68                 |
| Health & Social Care Professionals       | 513          | 655          | 677             | 686                | +173                               | +31                                | +9                                 | 787                |
| Management (VIII & above)                | 60           | 81           | 81              | 85                 | +26                                | +5                                 | +4                                 | 88                 |
| Administrative/ Supervisory (V to VII)   | 135          | 243          | 253             | 259                | +124                               | +16                                | +6                                 | 274                |
| Clerical (III & IV)                      | 456          | 554          | 568             | 569                | +113                               | +15                                | +1                                 | 650                |
| Management & Administrative              | 651          | 877          | 903             | 913                | +263                               | +36                                | +11                                | 1,012              |
| Support                                  | 306          | 283          | 283             | 288                | -18                                | +5                                 | +5                                 | 360                |
| Maintenance/ Technical                   | 36           | 37           | 34              | 33                 | -3                                 | -3                                 | -1                                 | 34                 |
| General Support                          | 342          | 320          | 317             | 321                | -20                                | +2                                 | +4                                 | 394                |
| Health Care Assistants                   | 1,423        | 1,592        | 1,600           | 1,611              | +188                               | +19                                | +11                                | 1,810              |
| Home Help                                | 556          | 764          | 759             | 780                | +224                               | +16                                | +21                                | 959                |
| Care, other                              | 131          | 170          | 174             | 175                | +45                                | +6                                 | +2                                 | 203                |
| Patient & Client Care                    | 2,110        | 2,526        | 2,532           | 2,566              | +457                               | +41                                | +34                                | 2,972              |