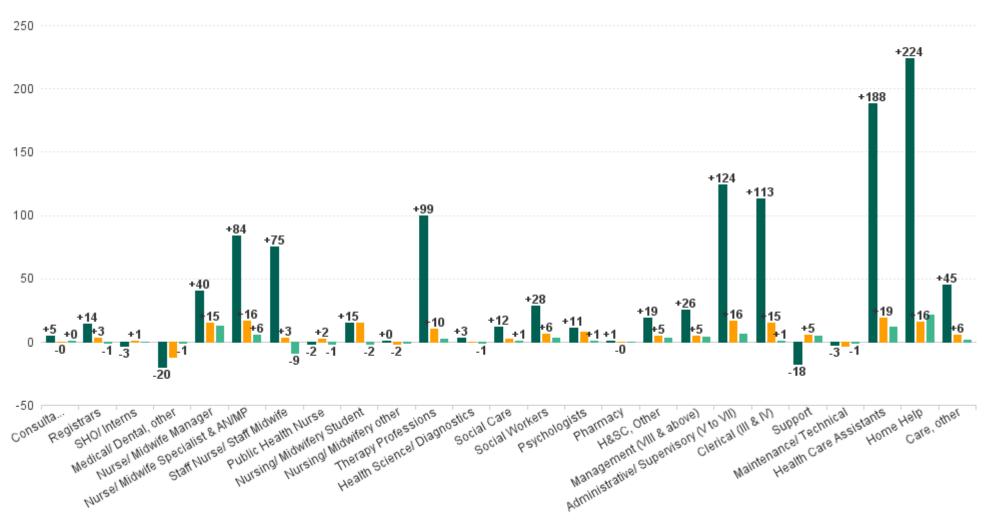

## WTE Change by Staff Group

## **Employment Report : MAR 2023**

| MAR 2023                                 | WTE DEC 2019 | WTE DEC 2022 | WTE FEB<br>2023 | WTE<br>MAR<br>2023 | WTE<br>change<br>since DEC<br>2019 | WTE<br>change<br>since DEC<br>2022 | WTE<br>change<br>since FEB<br>2023 | No.<br>MAR<br>2023 |
|------------------------------------------|--------------|--------------|-----------------|--------------------|------------------------------------|------------------------------------|------------------------------------|--------------------|
| Overall                                  | 5,468        | 6,398        | 6,487           | 6,549              | +1,081                             | +151                               | +62                                | 7,494              |
| Consultants                              | 34           | 39           | 39              | 39                 | +5                                 | 0                                  | +0                                 | 42                 |
| Registrars                               | 65           | 77           | 81              | 80                 | +14                                | +3                                 | -1                                 | 83                 |
| SHO/ Interns                             | 26           | 22           | 23              | 23                 | -3                                 | +1                                 | +0                                 | 24                 |
| Medical/ Dental, other                   | 80           | 72           | 61              | 60                 | -20                                | -12                                | -1                                 | 96                 |
| Medical & Dental                         | 205          | 209          | 203             | 201                | -4                                 | -8                                 | -2                                 | 245                |
| Nurse/ Midwife Manager                   | 350          | 375          | 377             | 390                | +40                                | +15                                | +13                                | 413                |
| Nurse/ Midwife Specialist & AN/MP        | 102          | 170          | 180             | 186                | +84                                | +16                                | +6                                 | 197                |
| Staff Nurse/ Staff Midwife               | 1,014        | 1,086        | 1,098           | 1,089              | +75                                | +3                                 | -9                                 | 1,226              |
| Public Health Nurse                      | 156          | 152          | 156             | 154                | -2                                 | +2                                 | -1                                 | 176                |
| Nursing/ Midwifery awaiting registration | 11           | 3            | 1               |                    | -11                                | -3                                 | -1                                 |                    |
| Post-registration Nurse/ Midwife Student | 7            | 10           | 8               | 9                  | +2                                 | 0                                  | +1                                 | 10                 |
| Pre-registration Nurse/ Midwife Intern   | 3            | 8            | 28              | 26                 | +23                                | +18                                | -2                                 | 55                 |
| Nursing/ Midwifery Student               | 21           | 21           | 37              | 36                 | +15                                | +15                                | -2                                 | 65                 |
| Nursing/ Midwifery other                 | 6            | 8            | 7               | 6                  | +0                                 | -2                                 | -1                                 | 7                  |
| Nursing & Midwifery                      | 1,648        | 1,811        | 1,855           | 1,860              | +212                               | +49                                | +5                                 | 2,084              |
| Therapy Professions                      | 316          | 405          | 413             | 416                | +99                                | +10                                | +2                                 | 474                |
| Health Science/ Diagnostics              | 7            | 9            | 10              | 9                  | +3                                 | +0                                 | -1                                 | 11                 |
| Social Care                              | 11           | 21           | 22              | 23                 | +12                                | +2                                 | +1                                 | 28                 |
| Social Workers                           | 85           | 107          | 110             | 113                | +28                                | +6                                 | +3                                 | 124                |
| Psychologists                            | 60           | 64           | 71              | 71                 | +11                                | +8                                 | +1                                 | 79                 |
| Pharmacy                                 | 2            | 3            | 2               | 2                  | +1                                 | 0                                  | +0                                 | 3                  |
| H&SC, Other                              | 32           | 47           | 48              | 52                 | +19                                | +5                                 | +3                                 | 68                 |
| Health & Social Care Professionals       | 513          | 655          | 677             | 686                | +173                               | +31                                | +9                                 | 787                |
| Management (VIII & above)                | 60           | 81           | 81              | 85                 | +26                                | +5                                 | +4                                 | 88                 |
| Administrative/ Supervisory (V to VII)   | 135          | 243          | 253             | 259                | +124                               | +16                                | +6                                 | 274                |
| Clerical (III & IV)                      | 456          | 554          | 568             | 569                | +113                               | +15                                | +1                                 | 650                |
| Management & Administrative              | 651          | 877          | 903             | 913                | +263                               | +36                                | +11                                | 1,012              |
| Support                                  | 306          | 283          | 283             | 288                | -18                                | +5                                 | +5                                 | 360                |
| Maintenance/ Technical                   | 36           | 37           | 34              | 33                 | -3                                 | -3                                 | -1                                 | 34                 |
| General Support                          | 342          | 320          | 317             | 321                | -20                                | +2                                 | +4                                 | 394                |
| Health Care Assistants                   | 1,423        | 1,592        | 1,600           | 1,611              | +188                               | +19                                | +11                                | 1,810              |
| Home Help                                | 556          | 764          | 759             | 780                | +224                               | +16                                | +21                                | 959                |
| Care, other                              | 131          | 170          | 174             | 175                | +45                                | +6                                 | +2                                 | 203                |
| Patient & Client Care                    | 2,110        | 2,526        | 2,532           | 2,566              | +457                               | +41                                | +34                                | 2,972              |