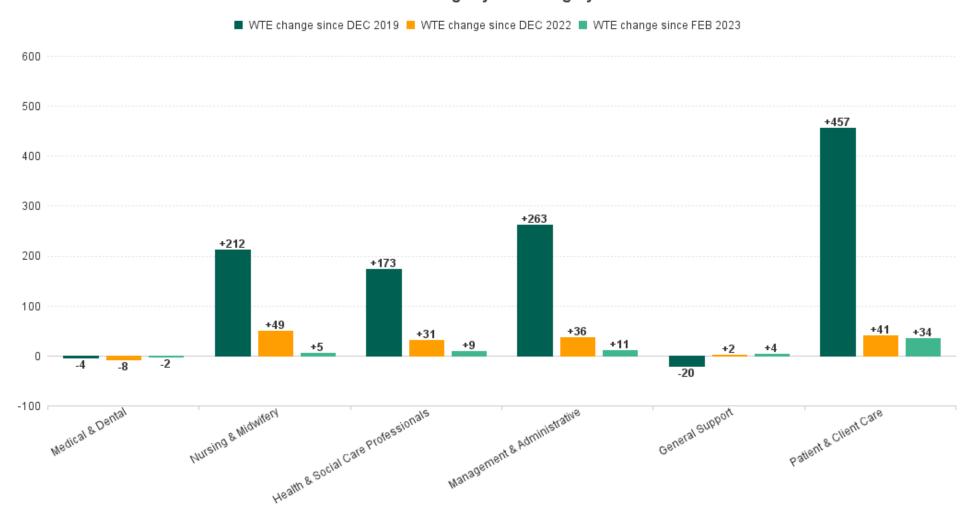

## WTE Change by Staff Category

## **Employment Report : MAR 2023**

| MAR 2023                                 | WTE DEC 2019 | WTE DEC 2022 | WTE FEB<br>2023 | WTE<br>MAR<br>2023 | WTE<br>change<br>since DEC<br>2019 | WTE<br>change<br>since DEC<br>2022 | WTE<br>change<br>since FEB<br>2023 | No.<br>MAR<br>2023 |
|------------------------------------------|--------------|--------------|-----------------|--------------------|------------------------------------|------------------------------------|------------------------------------|--------------------|
| Overall                                  | 5,468        | 6,398        | 6,487           | 6,549              | +1,081                             | +151                               | +62                                | 7,494              |
| Consultants                              | 34           | 39           | 39              | 39                 | +5                                 | 0                                  | +0                                 | 42                 |
| Registrars                               | 65           | 77           | 81              | 80                 | +14                                | +3                                 | -1                                 | 83                 |
| SHO/ Interns                             | 26           | 22           | 23              | 23                 | -3                                 | +1                                 | +0                                 | 24                 |
| Medical/ Dental, other                   | 80           | 72           | 61              | 60                 | -20                                | -12                                | -1                                 | 96                 |
| Medical & Dental                         | 205          | 209          | 203             | 201                | -4                                 | -8                                 | -2                                 | 245                |
| Nurse/ Midwife Manager                   | 350          | 375          | 377             | 390                | +40                                | +15                                | +13                                | 413                |
| Nurse/ Midwife Specialist & AN/MP        | 102          | 170          | 180             | 186                | +84                                | +16                                | +6                                 | 197                |
| Staff Nurse/ Staff Midwife               | 1,014        | 1,086        | 1,098           | 1,089              | +75                                | +3                                 | -9                                 | 1,226              |
| Public Health Nurse                      | 156          | 152          | 156             | 154                | -2                                 | +2                                 | -1                                 | 176                |
| Nursing/ Midwifery awaiting registration | 11           | 3            | 1               |                    | -11                                | -3                                 | -1                                 |                    |
| Post-registration Nurse/ Midwife Student | 7            | 10           | 8               | 9                  | +2                                 | 0                                  | +1                                 | 10                 |
| Pre-registration Nurse/ Midwife Intern   | 3            | 8            | 28              | 26                 | +23                                | +18                                | -2                                 | 55                 |
| Nursing/ Midwifery Student               | 21           | 21           | 37              | 36                 | +15                                | +15                                | -2                                 | 65                 |
| Nursing/ Midwifery other                 | 6            | 8            | 7               | 6                  | +0                                 | -2                                 | -1                                 | 7                  |
| Nursing & Midwifery                      | 1,648        | 1,811        | 1,855           | 1,860              | +212                               | +49                                | +5                                 | 2,084              |
| Therapy Professions                      | 316          | 405          | 413             | 416                | +99                                | +10                                | +2                                 | 474                |
| Health Science/ Diagnostics              | 7            | 9            | 10              | 9                  | +3                                 | +0                                 | -1                                 | 11                 |
| Social Care                              | 11           | 21           | 22              | 23                 | +12                                | +2                                 | +1                                 | 28                 |
| Social Workers                           | 85           | 107          | 110             | 113                | +28                                | +6                                 | +3                                 | 124                |
| Psychologists                            | 60           | 64           | 71              | 71                 | +11                                | +8                                 | +1                                 | 79                 |
| Pharmacy                                 | 2            | 3            | 2               | 2                  | +1                                 | 0                                  | +0                                 | 3                  |
| H&SC, Other                              | 32           | 47           | 48              | 52                 | +19                                | +5                                 | +3                                 | 68                 |
| Health & Social Care Professionals       | 513          | 655          | 677             | 686                | +173                               | +31                                | +9                                 | 787                |
| Management (VIII & above)                | 60           | 81           | 81              | 85                 | +26                                | +5                                 | +4                                 | 88                 |
| Administrative/ Supervisory (V to VII)   | 135          | 243          | 253             | 259                | +124                               | +16                                | +6                                 | 274                |
| Clerical (III & IV)                      | 456          | 554          | 568             | 569                | +113                               | +15                                | +1                                 | 650                |
| Management & Administrative              | 651          | 877          | 903             | 913                | +263                               | +36                                | +11                                | 1,012              |
| Support                                  | 306          | 283          | 283             | 288                | -18                                | +5                                 | +5                                 | 360                |
| Maintenance/ Technical                   | 36           | 37           | 34              | 33                 | -3                                 | -3                                 | -1                                 | 34                 |
| General Support                          | 342          | 320          | 317             | 321                | -20                                | +2                                 | +4                                 | 394                |
| Health Care Assistants                   | 1,423        | 1,592        | 1,600           | 1,611              | +188                               | +19                                | +11                                | 1,810              |
| Home Help                                | 556          | 764          | 759             | 780                | +224                               | +16                                | +21                                | 959                |
| Care, other                              | 131          | 170          | 174             | 175                | +45                                | +6                                 | +2                                 | 203                |
| Patient & Client Care                    | 2,110        | 2,526        | 2,532           | 2,566              | +457                               | +41                                | +34                                | 2,972              |