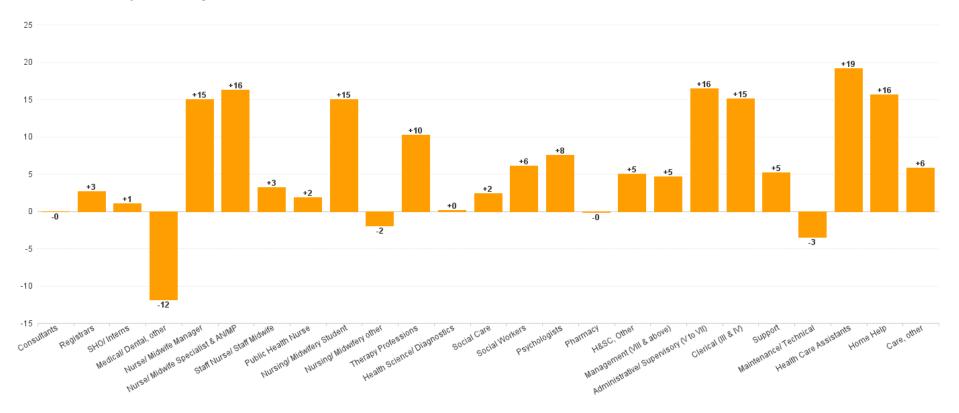

## WTE Change by Staff Category

## **Employment Report : MAR 2023**

| MAR 2023                                 | WTE DEC 2019 | WTE DEC 2022 | WTE FEB<br>2023 | WTE<br>MAR<br>2023 | WTE<br>change<br>since DEC<br>2019 | WTE<br>change<br>since DEC<br>2022 | WTE<br>change<br>since FEB<br>2023 | No.<br>MAR<br>2023 |
|------------------------------------------|--------------|--------------|-----------------|--------------------|------------------------------------|------------------------------------|------------------------------------|--------------------|
| Overall                                  | 5,468        | 6,398        | 6,487           | 6,549              | +1,081                             | +151                               | +62                                | 7,494              |
| Consultants                              | 34           | 39           | 39              | 39                 | +5                                 | 0                                  | +0                                 | 42                 |
| Registrars                               | 65           | 77           | 81              | 80                 | +14                                | +3                                 | -1                                 | 83                 |
| SHO/ Interns                             | 26           | 22           | 23              | 23                 | -3                                 | +1                                 | +0                                 | 24                 |
| Medical/ Dental, other                   | 80           | 72           | 61              | 60                 | -20                                | -12                                | -1                                 | 96                 |
| Medical & Dental                         | 205          | 209          | 203             | 201                | -4                                 | -8                                 | -2                                 | 245                |
| Nurse/ Midwife Manager                   | 350          | 375          | 377             | 390                | +40                                | +15                                | +13                                | 413                |
| Nurse/ Midwife Specialist & AN/MP        | 102          | 170          | 180             | 186                | +84                                | +16                                | +6                                 | 197                |
| Staff Nurse/ Staff Midwife               | 1,014        | 1,086        | 1,098           | 1,089              | +75                                | +3                                 | -9                                 | 1,226              |
| Public Health Nurse                      | 156          | 152          | 156             | 154                | -2                                 | +2                                 | -1                                 | 176                |
| Nursing/ Midwifery awaiting registration | 11           | 3            | 1               |                    | -11                                | -3                                 | -1                                 |                    |
| Post-registration Nurse/ Midwife Student | 7            | 10           | 8               | 9                  | +2                                 | 0                                  | +1                                 | 10                 |
| Pre-registration Nurse/ Midwife Intern   | 3            | 8            | 28              | 26                 | +23                                | +18                                | -2                                 | 55                 |
| Nursing/ Midwifery Student               | 21           | 21           | 37              | 36                 | +15                                | +15                                | -2                                 | 65                 |
| Nursing/ Midwifery other                 | 6            | 8            | 7               | 6                  | +0                                 | -2                                 | -1                                 | 7                  |
| Nursing & Midwifery                      | 1,648        | 1,811        | 1,855           | 1,860              | +212                               | +49                                | +5                                 | 2,084              |
| Therapy Professions                      | 316          | 405          | 413             | 416                | +99                                | +10                                | +2                                 | 474                |
| Health Science/ Diagnostics              | 7            | 9            | 10              | 9                  | +3                                 | +0                                 | -1                                 | 11                 |
| Social Care                              | 11           | 21           | 22              | 23                 | +12                                | +2                                 | +1                                 | 28                 |
| Social Workers                           | 85           | 107          | 110             | 113                | +28                                | +6                                 | +3                                 | 124                |
| Psychologists                            | 60           | 64           | 71              | 71                 | +11                                | +8                                 | +1                                 | 79                 |
| Pharmacy                                 | 2            | 3            | 2               | 2                  | +1                                 | 0                                  | +0                                 | 3                  |
| H&SC, Other                              | 32           | 47           | 48              | 52                 | +19                                | +5                                 | +3                                 | 68                 |
| Health & Social Care Professionals       | 513          | 655          | 677             | 686                | +173                               | +31                                | +9                                 | 787                |
| Management (VIII & above)                | 60           | 81           | 81              | 85                 | +26                                | +5                                 | +4                                 | 88                 |
| Administrative/ Supervisory (V to VII)   | 135          | 243          | 253             | 259                | +124                               | +16                                | +6                                 | 274                |
| Clerical (III & IV)                      | 456          | 554          | 568             | 569                | +113                               | +15                                | +1                                 | 650                |
| Management & Administrative              | 651          | 877          | 903             | 913                | +263                               | +36                                | +11                                | 1,012              |
| Support                                  | 306          | 283          | 283             | 288                | -18                                | +5                                 | +5                                 | 360                |
| Maintenance/ Technical                   | 36           | 37           | 34              | 33                 | -3                                 | -3                                 | -1                                 | 34                 |
| General Support                          | 342          | 320          | 317             | 321                | -20                                | +2                                 | +4                                 | 394                |
| Health Care Assistants                   | 1,423        | 1,592        | 1,600           | 1,611              | +188                               | +19                                | +11                                | 1,810              |
| Home Help                                | 556          | 764          | 759             | 780                | +224                               | +16                                | +21                                | 959                |
| Care, other                              | 131          | 170          | 174             | 175                | +45                                | +6                                 | +2                                 | 203                |
| Patient & Client Care                    | 2,110        | 2,526        | 2,532           | 2,566              | +457                               | +41                                | +34                                | 2,972              |