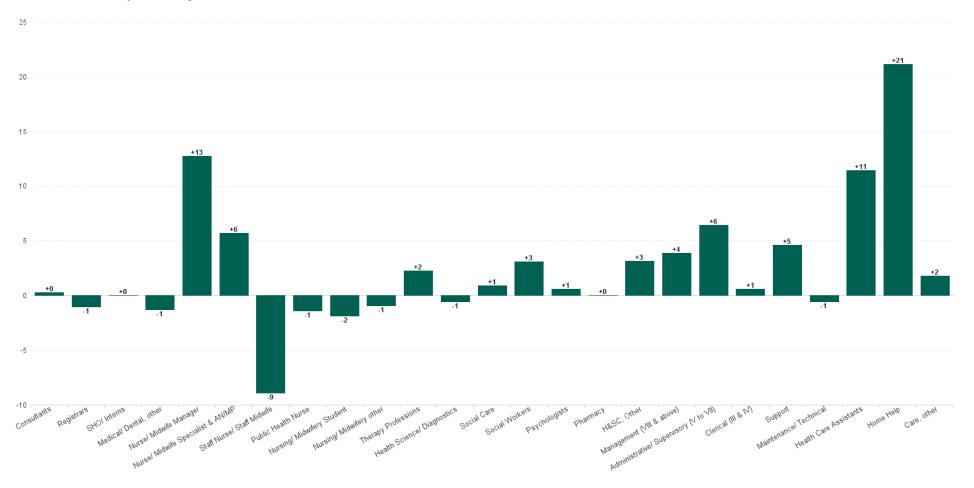

## WTE Change by Staff Group

## **Employment Report : MAR 2023**

| MAR 2023                                 | WTE DEC 2019 | WTE DEC 2022 | WTE FEB<br>2023 | WTE<br>MAR<br>2023 | WTE<br>change<br>since DEC<br>2019 | WTE<br>change<br>since DEC<br>2022 | WTE<br>change<br>since FEB<br>2023 | No.<br>MAR<br>2023 |
|------------------------------------------|--------------|--------------|-----------------|--------------------|------------------------------------|------------------------------------|------------------------------------|--------------------|
| Overall                                  | 5,468        | 6,398        | 6,487           | 6,549              | +1,081                             | +151                               | +62                                | 7,494              |
| Consultants                              | 34           | 39           | 39              | 39                 | +5                                 | 0                                  | +0                                 | 42                 |
| Registrars                               | 65           | 77           | 81              | 80                 | +14                                | +3                                 | -1                                 | 83                 |
| SHO/ Interns                             | 26           | 22           | 23              | 23                 | -3                                 | +1                                 | +0                                 | 24                 |
| Medical/ Dental, other                   | 80           | 72           | 61              | 60                 | -20                                | -12                                | -1                                 | 96                 |
| Medical & Dental                         | 205          | 209          | 203             | 201                | -4                                 | -8                                 | -2                                 | 245                |
| Nurse/ Midwife Manager                   | 350          | 375          | 377             | 390                | +40                                | +15                                | +13                                | 413                |
| Nurse/ Midwife Specialist & AN/MP        | 102          | 170          | 180             | 186                | +84                                | +16                                | +6                                 | 197                |
| Staff Nurse/ Staff Midwife               | 1,014        | 1,086        | 1,098           | 1,089              | +75                                | +3                                 | -9                                 | 1,226              |
| Public Health Nurse                      | 156          | 152          | 156             | 154                | -2                                 | +2                                 | -1                                 | 176                |
| Nursing/ Midwifery awaiting registration | 11           | 3            | 1               |                    | -11                                | -3                                 | -1                                 |                    |
| Post-registration Nurse/ Midwife Student | 7            | 10           | 8               | 9                  | +2                                 | 0                                  | +1                                 | 10                 |
| Pre-registration Nurse/ Midwife Intern   | 3            | 8            | 28              | 26                 | +23                                | +18                                | -2                                 | 55                 |
| Nursing/ Midwifery Student               | 21           | 21           | 37              | 36                 | +15                                | +15                                | -2                                 | 65                 |
| Nursing/ Midwifery other                 | 6            | 8            | 7               | 6                  | +0                                 | -2                                 | -1                                 | 7                  |
| Nursing & Midwifery                      | 1,648        | 1,811        | 1,855           | 1,860              | +212                               | +49                                | +5                                 | 2,084              |
| Therapy Professions                      | 316          | 405          | 413             | 416                | +99                                | +10                                | +2                                 | 474                |
| Health Science/ Diagnostics              | 7            | 9            | 10              | 9                  | +3                                 | +0                                 | -1                                 | 11                 |
| Social Care                              | 11           | 21           | 22              | 23                 | +12                                | +2                                 | +1                                 | 28                 |
| Social Workers                           | 85           | 107          | 110             | 113                | +28                                | +6                                 | +3                                 | 124                |
| Psychologists                            | 60           | 64           | 71              | 71                 | +11                                | +8                                 | +1                                 | 79                 |
| Pharmacy                                 | 2            | 3            | 2               | 2                  | +1                                 | 0                                  | +0                                 | 3                  |
| H&SC, Other                              | 32           | 47           | 48              | 52                 | +19                                | +5                                 | +3                                 | 68                 |
| Health & Social Care Professionals       | 513          | 655          | 677             | 686                | +173                               | +31                                | +9                                 | 787                |
| Management (VIII & above)                | 60           | 81           | 81              | 85                 | +26                                | +5                                 | +4                                 | 88                 |
| Administrative/ Supervisory (V to VII)   | 135          | 243          | 253             | 259                | +124                               | +16                                | +6                                 | 274                |
| Clerical (III & IV)                      | 456          | 554          | 568             | 569                | +113                               | +15                                | +1                                 | 650                |
| Management & Administrative              | 651          | 877          | 903             | 913                | +263                               | +36                                | +11                                | 1,012              |
| Support                                  | 306          | 283          | 283             | 288                | -18                                | +5                                 | +5                                 | 360                |
| Maintenance/ Technical                   | 36           | 37           | 34              | 33                 | -3                                 | -3                                 | -1                                 | 34                 |
| General Support                          | 342          | 320          | 317             | 321                | -20                                | +2                                 | +4                                 | 394                |
| Health Care Assistants                   | 1,423        | 1,592        | 1,600           | 1,611              | +188                               | +19                                | +11                                | 1,810              |
| Home Help                                | 556          | 764          | 759             | 780                | +224                               | +16                                | +21                                | 959                |
| Care, other                              | 131          | 170          | 174             | 175                | +45                                | +6                                 | +2                                 | 203                |
| Patient & Client Care                    | 2,110        | 2,526        | 2,532           | 2,566              | +457                               | +41                                | +34                                | 2,972              |