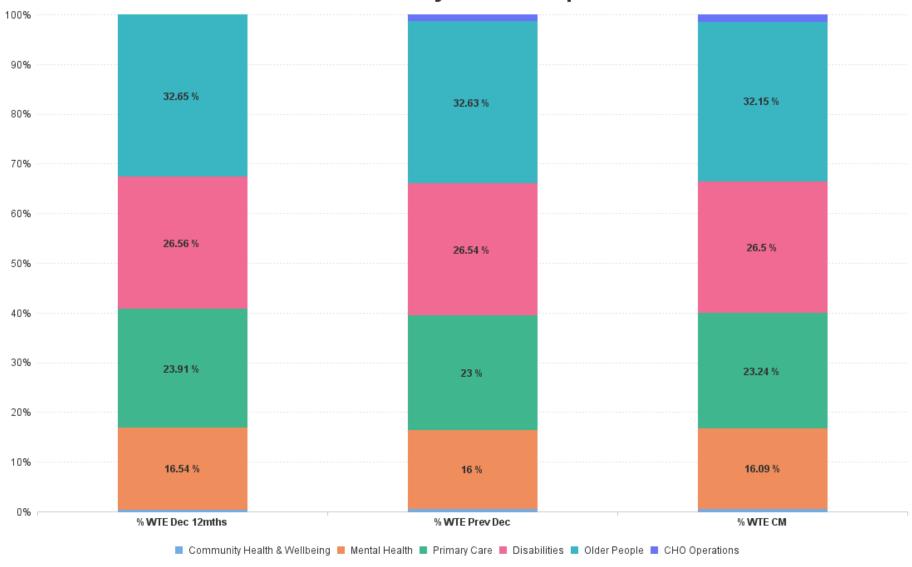

## % Total by Care Group

# **Employment Report by Care Group: MAR 2023**

| MAR 2023                     | WTE DEC<br>2019 | WTE DEC<br>2022 | WTE FEB<br>2023 | WTE<br>MAR<br>2023 | WTE<br>change<br>since DEC<br>2019 | WTE<br>change<br>since DEC<br>2022 | WTE<br>change<br>since FEB<br>2023 | No.<br>MAR<br>2023 |
|------------------------------|-----------------|-----------------|-----------------|--------------------|------------------------------------|------------------------------------|------------------------------------|--------------------|
| Overall                      | 5,468           | 6,398           | 6,487           | 6,549              | +1,081                             | +151                               | +62                                | 7,494              |
| Community Health & Wellbeing |                 | 28              | 31              | 38                 | +38                                | +10                                | +7                                 | 41                 |
| Mental Health                | 953             | 1,024           | 1,056           | 1,054              | +101                               | +30                                | -3                                 | 1,153              |
| Primary Care                 | 1,182           | 1,472           | 1,506           | 1,522              | +340                               | +51                                | +17                                | 1,778              |
| Disabilities                 | 1,498           | 1,698           | 1,727           | 1,735              | +237                               | +37                                | +9                                 | 1,935              |
| Older People                 | 1,836           | 2,087           | 2,074           | 2,106              | +270                               | +18                                | +32                                | 2,490              |
| CHO Operations               |                 | 89              | 93              | 93                 | +93                                | +4                                 | +0                                 | 97                 |
| Community Services           | 5468            | 6398            | 6487            | 6549               | +1,081                             | +151                               | +62                                | 7,494              |