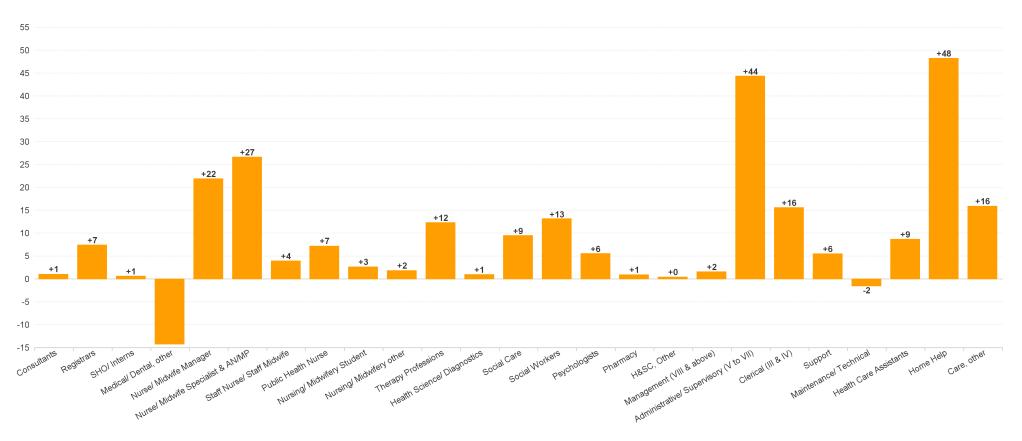

#### WTE Change by Staff Category

## **Employment Report : OCT 2023**

| Employment by Staff Group OCT 2023       | WTE<br>DEC<br>2019 | WTE<br>DEC<br>2022 | WTE<br>SEP<br>2023 | WTE<br>OCT<br>2023 | WTE<br>change<br>since<br>DEC 2019 | % WTE<br>Change<br>since Dec<br>2019 | WTE<br>change<br>since<br>DEC 2022 | % WTE<br>Change<br>since Dec<br>2022 | WTE<br>change<br>since<br>SEP 2023 | No.<br>OCT<br>2023 |
|------------------------------------------|--------------------|--------------------|--------------------|--------------------|------------------------------------|--------------------------------------|------------------------------------|--------------------------------------|------------------------------------|--------------------|
| Overall                                  | 5,468              | 6,398              | 6,595              | 6,637              | +1,169                             | +21.4%                               | +240                               | +3.7%                                | +42                                | 7,540              |
| Consultants                              | 34                 | 39                 | 40                 | 40                 | +6                                 | +17.9%                               | +1                                 | +2.6%                                | +0                                 | 43                 |
| Registrars                               | 65                 | 77                 | 85                 | 84                 | +19                                | +28.9%                               | +7                                 | +9.6%                                | -1                                 | 86                 |
| SHO/ Interns                             | 26                 | 22                 | 22                 | 22                 | -4                                 | -14.7%                               | +1                                 | +2.8%                                | +1                                 | 23                 |
| Medical/ Dental, other                   | 80                 | 72                 | 56                 | 58                 | -22                                | -28.0%                               | -14                                | -19.8%                               | +2                                 | 94                 |
| Medical & Dental                         | 205                | 209                | 203                | 204                | -1                                 | -0.7%                                | -5                                 | -2.5%                                | +2                                 | 246                |
| Nurse/ Midwife Manager                   | 350                | 375                | 396                | 396                | +47                                | +13.4%                               | +22                                | +5.8%                                | +1                                 | 421                |
| Nurse/ Midwife Specialist & AN/MP        | 102                | 170                | 195                | 196                | +95                                | +92.7%                               | +27                                | +15.7%                               | +1                                 | 207                |
| Staff Nurse/ Staff Midwife               | 1,014              | 1,086              | 1,088              | 1,089              | +75                                | +7.4%                                | +4                                 | +0.4%                                | +1                                 | 1,223              |
| Public Health Nurse                      | 156                | 152                | 161                | 159                | +4                                 | +2.3%                                | +7                                 | +4.7%                                | -2                                 | 183                |
| Nursingl Midwifery awaiting registration | 11                 | 3                  | 2                  | 6                  | -5                                 | -42.4%                               | +3                                 | +112.8%                              | +4                                 | 8                  |
| Post-registration Nursel Midwife Student | 7                  | 10                 | 3                  | 10                 | +3                                 | +36.1%                               | 0                                  | -0.8%                                | +7                                 | 10                 |
| Pre-registration Nursel Midwife Intern   | 3                  | 8                  | 27                 | 7                  | +4                                 | +144.7%                              | -1                                 | -8.5%                                | -20                                | 20                 |
| Nursing/ Midwifery Student               | 21                 | 21                 | 32                 | 23                 | +2                                 | +10.5%                               | +3                                 | +12.6%                               | -9                                 | 38                 |
| Nursing/ Midwifery other                 | 6                  | 8                  | 9                  | 10                 | +4                                 | +73.5%                               | +2                                 | +22.3%                               | +1                                 | 11                 |
| Nursing & Midwifery                      | 1,648              | 1,811              | 1,882              | 1,875              | +227                               | +13.8%                               | +64                                | +3.5%                                | -7                                 | 2,083              |
| Therapy Professions                      | 316                | 405                | 402                | 418                | +101                               | +32.1%                               | +12                                | +3.0%                                | +15                                | 472                |
| Health Science/ Diagnostics              | 7                  | 9                  | 10                 | 10                 | +4                                 | +57.1%                               | +1                                 | +9.9%                                | +1                                 | 12                 |
| Social Care                              | 11                 | 21                 | 27                 | 30                 | +19                                | +166.5%                              | +9                                 | +46.1%                               | +3                                 | 34                 |
| Pharmacy                                 | 2                  | 3                  | 3                  | 3                  | +2                                 | +129.3%                              | +1                                 | +36.0%                               | +0                                 | 4                  |
| Psychologists                            | 60                 | 64                 | 70                 | 69                 | +9                                 | +15.3%                               | +6                                 | +8.7%                                | 0                                  | 78                 |
| Social Workers                           | 85                 | 107                | 116                | 120                | +35                                | +41.4%                               | +13                                | +12.3%                               | +4                                 | 128                |
| H&SC, Other                              | 32                 | 47                 | 45                 | 47                 | +15                                | +44.8%                               | +0                                 | +0.9%                                | +2                                 | 59                 |
| Health & Social Care Professionals       | 513                | 655                | 672                | 697                | +185                               | +36.0%                               | +43                                | +6.5%                                | +25                                | 787                |
| Management (VIII & above)                | 60                 | 81                 | 80                 | 82                 | +22                                | +37.6%                               | +2                                 | +1.9%                                | +2                                 | 84                 |
| Administrative/ Supervisory (V to VII)   | 135                | 243                | 287                | 287                | +152                               | +112.0%                              | +44                                | +18.2%                               | 0                                  | 302                |
| Clerical (III & IV)                      | 456                | 554                | 562                | 570                | +114                               | +25.0%                               | +16                                | +2.8%                                | +7                                 | 643                |
| Management & Administrative              | 651                | 877                | 930                | 939                | +288                               | +44.3%                               | +61                                | +7.0%                                | +9                                 | 1,029              |
| Support                                  | 306                | 283                | 292                | 288                | -17                                | -5.7%                                | +6                                 | +1.9%                                | -3                                 | 362                |
| Maintenance/ Technical                   | 36                 | 37                 | 35                 | 35                 | -1                                 | -1.6%                                | -2                                 | -4.1%                                | +1                                 | 36                 |
| General Support                          | 342                | 320                | 326                | 324                | -18                                | -5.3%                                | +4                                 | +1.2%                                | -3                                 | 398                |
| Health Care Assistants                   | 1,423              | 1,592              | 1,597              | 1,601              | +178                               | +12.5%                               | +9                                 | +0.5%                                | +3                                 | 1,789              |
| Home Help                                | 556                | 764                | 806                | 812                | +256                               | +46.1%                               | +48                                | +6.3%                                | +6                                 | 1,002              |
| Care, other                              | 131                | 170                | 178                | 185                | +55                                | +41.9%                               | +16                                | +9.4%                                | +7                                 | 206                |
| Patient & Client Care                    | 2,110              | 2,526              | 2,582              | 2,598              | +489                               | +23.2%                               | +73                                | +2.9%                                | +16                                | 2,997              |