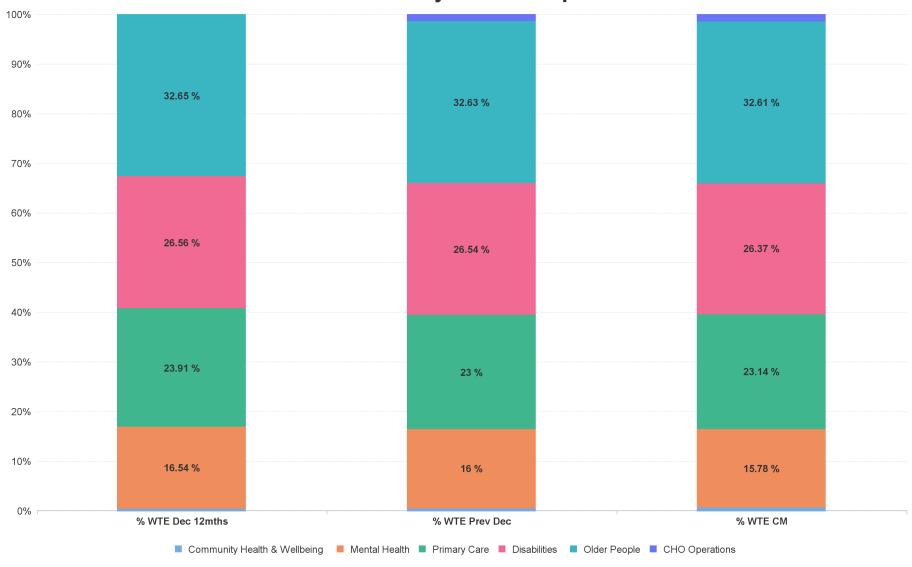

# **Employment Report by Care Group : OCT 2023**

| Care Group OCT 2023          | WTE DEC<br>2019 | WTE DEC<br>2022 | WTE SEP<br>2023 | WTE OCT<br>2023 | WTE<br>change<br>since DEC<br>2019 | % WTE<br>Change<br>since Dec<br>2019 | WTE<br>change<br>since DEC<br>2022 | % WTE<br>Change<br>since Dec<br>2022 | WTE<br>change<br>since SEP<br>2023 | No.<br>OCT<br>2023 |
|------------------------------|-----------------|-----------------|-----------------|-----------------|------------------------------------|--------------------------------------|------------------------------------|--------------------------------------|------------------------------------|--------------------|
| Overall                      | 5,468           | 6,398           | 6,595           | 6,637           | +1,169                             | +21.4%                               | +240                               | +3.7%                                | +42                                | 7,540              |
| Community Health & Wellbeing |                 | 28              | 39              | 42              | +42                                |                                      | +14                                | +48.3%                               | +3                                 | 44                 |
| Mental Health                | 953             | 1,024           | 1,050           | 1,047           | +95                                | +9.9%                                | +24                                | +2.3%                                | -3                                 | 1,128              |
| Primary Care                 | 1,182           | 1,472           | 1,524           | 1,536           | +354                               | +30.0%                               | +64                                | +4.4%                                | +12                                | 1,781              |
| Disabilities                 | 1,498           | 1,698           | 1,755           | 1,750           | +252                               | +16.8%                               | +52                                | +3.1%                                | -4                                 | 1,932              |
| Older People                 | 1,836           | 2,087           | 2,130           | 2,164           | +329                               | +17.9%                               | +77                                | +3.7%                                | +34                                | 2,554              |
| CHO Operations               |                 | 89              | 98              | 98              | +98                                |                                      | +9                                 | +9.9%                                | 0                                  | 101                |
| Community Services           | 5,468           | 6,398           | 6,595           | 6,637           | +1,169                             | +21.4%                               | +240                               | +3.7%                                | +42                                | 7,540              |

## % Total by Care Group