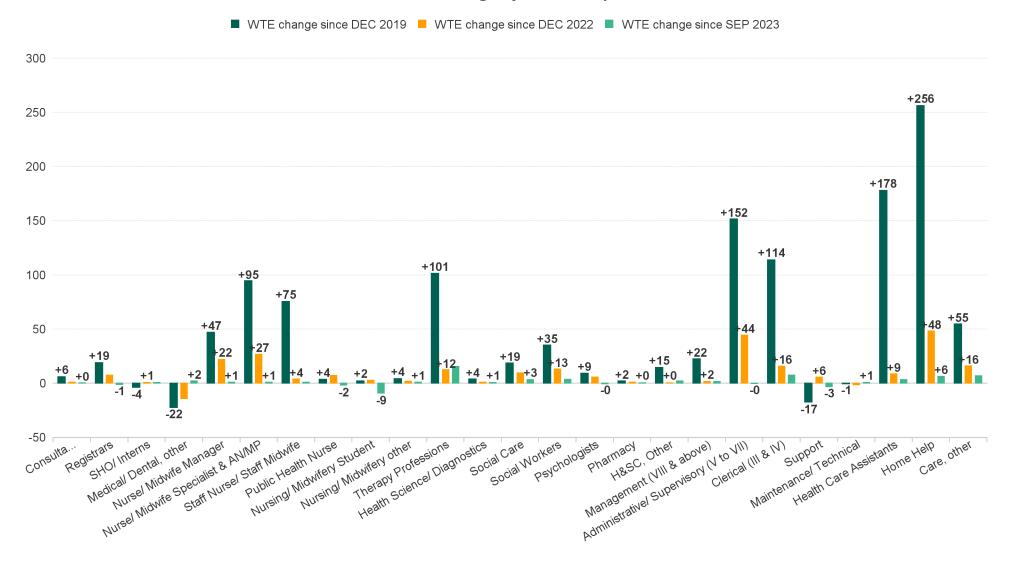

## **Employment Report : OCT 2023**

| Employment by Staff Group OCT 2023       | WTE<br>DEC<br>2019 | WTE<br>DEC<br>2022 | WTE<br>SEP<br>2023 | WTE<br>OCT<br>2023 | WTE<br>change<br>since<br>DEC 2019 | % WTE<br>Change<br>since Dec<br>2019 | WTE<br>change<br>since<br>DEC 2022 | % WTE<br>Change<br>since Dec<br>2022 | WTE<br>change<br>since<br>SEP 2023 | No.<br>OCT<br>2023 |
|------------------------------------------|--------------------|--------------------|--------------------|--------------------|------------------------------------|--------------------------------------|------------------------------------|--------------------------------------|------------------------------------|--------------------|
| Overall                                  | 5,468              | 6,398              | 6,595              | 6,637              | +1,169                             | +21.4%                               | +240                               | +3.7%                                | +42                                | 7,540              |
| Consultants                              | 34                 | 39                 | 40                 | 40                 | +6                                 | +17.9%                               | +1                                 | +2.6%                                | +0                                 | 43                 |
| Registrars                               | 65                 | 77                 | 85                 | 84                 | +19                                | +28.9%                               | +7                                 | +9.6%                                | -1                                 | 86                 |
| SHO/ Interns                             | 26                 | 22                 | 22                 | 22                 | -4                                 | -14.7%                               | +1                                 | +2.8%                                | +1                                 | 23                 |
| Medical/ Dental, other                   | 80                 | 72                 | 56                 | 58                 | -22                                | -28.0%                               | -14                                | -19.8%                               | +2                                 | 94                 |
| Medical & Dental                         | 205                | 209                | 203                | 204                | -1                                 | -0.7%                                | -5                                 | -2.5%                                | +2                                 | 246                |
| Nurse/ Midwife Manager                   | 350                | 375                | 396                | 396                | +47                                | +13.4%                               | +22                                | +5.8%                                | +1                                 | 421                |
| Nurse/ Midwife Specialist & AN/MP        | 102                | 170                | 195                | 196                | +95                                | +92.7%                               | +27                                | +15.7%                               | +1                                 | 207                |
| Staff Nurse/ Staff Midwife               | 1,014              | 1,086              | 1,088              | 1,089              | +75                                | +7.4%                                | +4                                 | +0.4%                                | +1                                 | 1,223              |
| Public Health Nurse                      | 156                | 152                | 161                | 159                | +4                                 | +2.3%                                | +7                                 | +4.7%                                | -2                                 | 183                |
| Nursingl Midwifery awaiting registration | 11                 | 3                  | 2                  | 6                  | -5                                 | -42.4%                               | +3                                 | +112.8%                              | +4                                 | 8                  |
| Post-registration Nursel Midwife Student | 7                  | 10                 | 3                  | 10                 | +3                                 | +36.1%                               | 0                                  | -0.8%                                | +7                                 | 10                 |
| Pre-registration Nursel Midwife Intern   | 3                  | 8                  | 27                 | 7                  | +4                                 | +144.7%                              | -1                                 | -8.5%                                | -20                                | 20                 |
| Nursing/ Midwifery Student               | 21                 | 21                 | 32                 | 23                 | +2                                 | +10.5%                               | +3                                 | +12.6%                               | -9                                 | 38                 |
| Nursing/ Midwifery other                 | 6                  | 8                  | 9                  | 10                 | +4                                 | +73.5%                               | +2                                 | +22.3%                               | +1                                 | 11                 |
| Nursing & Midwifery                      | 1,648              | 1,811              | 1,882              | 1,875              | +227                               | +13.8%                               | +64                                | +3.5%                                | -7                                 | 2,083              |
| Therapy Professions                      | 316                | 405                | 402                | 418                | +101                               | +32.1%                               | +12                                | +3.0%                                | +15                                | 472                |
| Health Science/ Diagnostics              | 7                  | 9                  | 10                 | 10                 | +4                                 | +57.1%                               | +1                                 | +9.9%                                | +1                                 | 12                 |
| Social Care                              | 11                 | 21                 | 27                 | 30                 | +19                                | +166.5%                              | +9                                 | +46.1%                               | +3                                 | 34                 |
| Pharmacy                                 | 2                  | 3                  | 3                  | 3                  | +2                                 | +129.3%                              | +1                                 | +36.0%                               | +0                                 | 4                  |
| Psychologists                            | 60                 | 64                 | 70                 | 69                 | +9                                 | +15.3%                               | +6                                 | +8.7%                                | 0                                  | 78                 |
| Social Workers                           | 85                 | 107                | 116                | 120                | +35                                | +41.4%                               | +13                                | +12.3%                               | +4                                 | 128                |
| H&SC, Other                              | 32                 | 47                 | 45                 | 47                 | +15                                | +44.8%                               | +0                                 | +0.9%                                | +2                                 | 59                 |
| Health & Social Care Professionals       | 513                | 655                | 672                | 697                | +185                               | +36.0%                               | +43                                | +6.5%                                | +25                                | 787                |
| Management (VIII & above)                | 60                 | 81                 | 80                 | 82                 | +22                                | +37.6%                               | +2                                 | +1.9%                                | +2                                 | 84                 |
| Administrative/ Supervisory (V to VII)   | 135                | 243                | 287                | 287                | +152                               | +112.0%                              | +44                                | +18.2%                               | 0                                  | 302                |
| Clerical (III & IV)                      | 456                | 554                | 562                | 570                | +114                               | +25.0%                               | +16                                | +2.8%                                | +7                                 | 643                |
| Management & Administrative              | 651                | 877                | 930                | 939                | +288                               | +44.3%                               | +61                                | +7.0%                                | +9                                 | 1,029              |
| Support                                  | 306                | 283                | 292                | 288                | -17                                | -5.7%                                | +6                                 | +1.9%                                | -3                                 | 362                |
| Maintenance/ Technical                   | 36                 | 37                 | 35                 | 35                 | -1                                 | -1.6%                                | -2                                 | -4.1%                                | +1                                 | 36                 |
| General Support                          | 342                | 320                | 326                | 324                | -18                                | -5.3%                                | +4                                 | +1.2%                                | -3                                 | 398                |
| Health Care Assistants                   | 1,423              | 1,592              | 1,597              | 1,601              | +178                               | +12.5%                               | +9                                 | +0.5%                                | +3                                 | 1,789              |
| Home Help                                | 556                | 764                | 806                | 812                | +256                               | +46.1%                               | +48                                | +6.3%                                | +6                                 | 1,002              |
| Care, other                              | 131                | 170                | 178                | 185                | +55                                | +41.9%                               | +16                                | +9.4%                                | +7                                 | 206                |
| Patient & Client Care                    | 2,110              | 2,526              | 2,582              | 2,598              | +489                               | +23.2%                               | +73                                | +2.9%                                | +16                                | 2,997              |

#### **Health Service Executive**

| HSE&S38 OCT 2023                         | WTE<br>DEC<br>2019 | WTE<br>DEC<br>2022 | WTE<br>SEP<br>2023 | WTE<br>OCT<br>2023 | WTE<br>change<br>since<br>DEC<br>2019 | % WTE<br>Change<br>since<br>Dec<br>2019 | WTE<br>change<br>since<br>DEC<br>2022 | % WTE<br>Change<br>since<br>Dec<br>2022 | WTE<br>change<br>since<br>SEP<br>2023 | No.<br>OCT<br>2023 |
|------------------------------------------|--------------------|--------------------|--------------------|--------------------|---------------------------------------|-----------------------------------------|---------------------------------------|-----------------------------------------|---------------------------------------|--------------------|
| Total Health Service Executive           | 5,468              | 6,398              | 6,595              | 6,637              | +1,169                                | +21.4%                                  | +240                                  | +3.7%                                   | +42                                   | 7,540              |
| Consultants                              | 34                 | 39                 | 40                 | 40                 | +6                                    | +17.9%                                  | +1                                    | +2.6%                                   | +0                                    | 43                 |
| Registrars                               | 65                 | 77                 | 85                 | 84                 | +19                                   | +28.9%                                  | +7                                    | +9.6%                                   | -1                                    | 86                 |
| SHO/ Interns                             | 26                 | 22                 | 22                 | 22                 | -4                                    | -14.7%                                  | +1                                    | +2.8%                                   | +1                                    | 23                 |
| Medical/ Dental, other                   | 80                 | 72                 | 56                 | 58                 | -22                                   | -28.0%                                  | -14                                   | -19.8%                                  | +2                                    | 94                 |
| Medical & Dental                         | 205                | 209                | 203                | 204                | -1                                    | -0.7%                                   | -5                                    | -2.5%                                   | +2                                    | 246                |
| Nurse/ Midwife Manager                   | 350                | 375                | 396                | 396                | +47                                   | +13.4%                                  | +22                                   | +5.8%                                   | +1                                    | 421                |
| Nurse/ Midwife Specialist & AN/MP        | 102                | 170                | 195                | 196                | +95                                   | +92.7%                                  | +27                                   | +15.7%                                  | +1                                    | 207                |
| Staff Nurse/ Staff Midwife               | 1,014              | 1,086              | 1,088              | 1,089              | +75                                   | +7.4%                                   | +4                                    | +0.4%                                   | +1                                    | 1,223              |
| Public Health Nurse                      | 156                | 152                | 161                | 159                | +4                                    | +2.3%                                   | +7                                    | +4.7%                                   | -2                                    | 183                |
| Post-registration Nursel Midwife Student | 7                  | 10                 | 3                  | 10                 | +3                                    | +36.1%                                  | -3                                    | -0.8%                                   | +7                                    | 10                 |
| Pre-registration Nurse/ Midwife Intern   | 3                  | 8                  | 27                 | 7                  | +4                                    | +144.7%                                 | -3                                    | -8.5%                                   | -20                                   | 20                 |
| Nursingl Midwifery awaiting registration | 11                 | 3                  | 2                  | 6                  | -5                                    | -42.4%                                  | -0                                    | +112.8%                                 | +4                                    | 8                  |
| Nursing/ Midwifery Student               | 21                 | 21                 | 32                 | 23                 | +2                                    | +10.5%                                  | +3                                    | +12.6%                                  | -9                                    | 38                 |
| Nursing/ Midwifery other                 | 6                  | 8                  | 9                  | 10                 | +4                                    | +73.5%                                  | +2                                    | +22.3%                                  | +1                                    | 11                 |
| Nursing & Midwifery                      | 1,648              | 1,811              | 1,882              | 1,875              | +227                                  | +13.8%                                  | +64                                   | +3.5%                                   | -7                                    | 2,083              |
| Therapy Professions                      | 316                | 405                | 402                | 418                | +101                                  | +32.1%                                  | +12                                   | +3.0%                                   | +15                                   | 472                |
| Health Science/ Diagnostics              | 7                  | 9                  | 10                 | 10                 | +4                                    | +57.1%                                  | +1                                    | +9.9%                                   | +1                                    | 12                 |
| Social Care                              | 11                 | 21                 | 27                 | 30                 | +19                                   | +166.5%                                 | +9                                    | +46.1%                                  | +3                                    | 34                 |
| Pharmacy                                 | 2                  | 3                  | 3                  | 3                  | +2                                    | +129.3%                                 | +1                                    | +36.0%                                  | +0                                    | 4                  |
| Psychologists                            | 60                 | 64                 | 70                 | 69                 | +9                                    | +15.3%                                  | +6                                    | +8.7%                                   | -0                                    | 78                 |
| Social Workers                           | 85                 | 107                | 116                | 120                | +35                                   | +41.4%                                  | +13                                   | +12.3%                                  | +4                                    | 128                |
| H&SC, Other                              | 32                 | 47                 | 45                 | 47                 | +15                                   | +44.8%                                  | +0                                    | +0.9%                                   | +2                                    | 59                 |
| Health & Social Care Professionals       | 513                | 655                | 672                | 697                | +185                                  | +36.0%                                  | +43                                   | +6.5%                                   | +25                                   | 787                |
| Management (VIII & above)                | 60                 | 81                 | 80                 | 82                 | +22                                   | +37.6%                                  | +2                                    | +1.9%                                   | +2                                    | 84                 |
| Administrative/ Supervisory (V to VII)   | 135                | 243                | 287                | 287                | +152                                  | +112.0%                                 | +44                                   | +18.2%                                  | -0                                    | 302                |
| Clerical (III & IV)                      | 456                | 554                | 562                | 570                | +114                                  | +25.0%                                  | +16                                   | +2.8%                                   | +7                                    | 643                |
| Management & Administrative              | 651                | 877                | 930                | 939                | +288                                  | +44.3%                                  | +61                                   | +7.0%                                   | +9                                    | 1,029              |
| Support                                  | 306                | 283                | 292                | 288                | -17                                   | -5.7%                                   | +6                                    | +1.9%                                   | -3                                    | 362                |
| Maintenance/ Technical                   | 36                 | 37                 | 35                 | 35                 | -1                                    | -1.6%                                   | -2                                    | -4.1%                                   | +1                                    | 36                 |
| General Support                          | 342                | 320                | 326                | 324                | -18                                   | -5.3%                                   | +4                                    | +1.2%                                   | -3                                    | 398                |
| Health Care Assistants                   | 1,423              | 1,592              | 1,597              | 1,601              | +178                                  | +12.5%                                  | +9                                    | +0.5%                                   | +3                                    | 1,789              |
| Home Help                                | 556                | 764                | 806                | 812                | +256                                  | +46.1%                                  | +48                                   | +6.3%                                   | +6                                    | 1,002              |
| Care, other                              | 131                | 170                | 178                | 185                | +55                                   | +41.9%                                  | +16                                   | +9.4%                                   | +7                                    | 206                |
| Patient & Client Care                    | 2,110              | 2,526              | 2,582              | 2,598              | +489                                  | +23.2%                                  | +73                                   | +2.9%                                   | +16                                   | 2,997              |