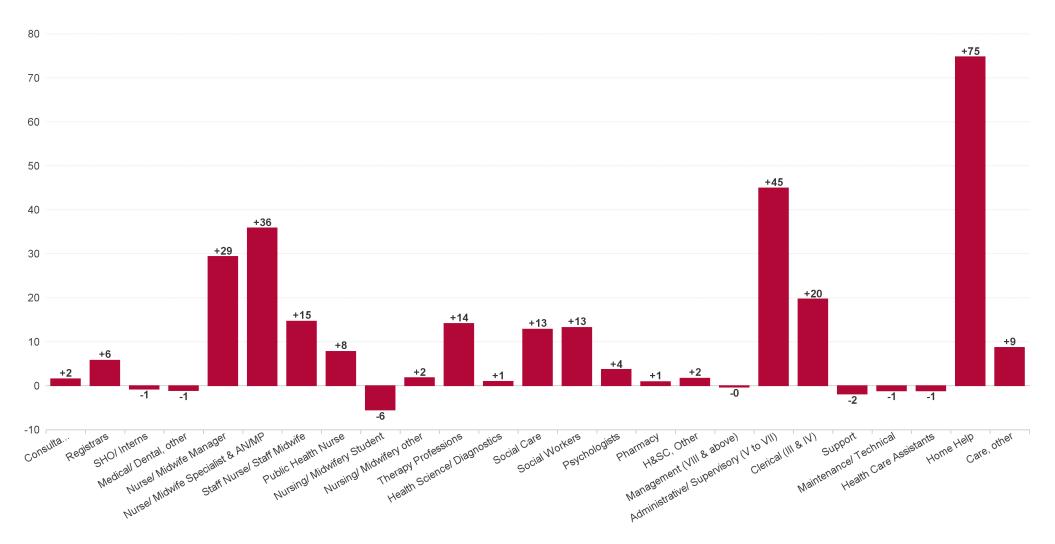

#### **Health Service Executive**

| HSE&S38 OCT 2023                         | WTE<br>DEC<br>2019 | WTE<br>DEC<br>2022 | WTE<br>SEP<br>2023 | WTE<br>OCT<br>2023 | WTE<br>change<br>since<br>DEC<br>2019 | % WTE<br>Change<br>since<br>Dec<br>2019 | WTE<br>change<br>since<br>DEC<br>2022 | % WTE<br>Change<br>since<br>Dec<br>2022 | WTE<br>change<br>since<br>SEP<br>2023 | No.<br>OCT<br>2023 |
|------------------------------------------|--------------------|--------------------|--------------------|--------------------|---------------------------------------|-----------------------------------------|---------------------------------------|-----------------------------------------|---------------------------------------|--------------------|
| Total Health Service Executive           | 5,468              | 6,398              | 6,595              | 6,637              | +1,169                                | +21.4%                                  | +240                                  | +3.7%                                   | +42                                   | 7,540              |
| Consultants                              | 34                 | 39                 | 40                 | 40                 | +6                                    | +17.9%                                  | +1                                    | +2.6%                                   | +0                                    | 43                 |
| Registrars                               | 65                 | 77                 | 85                 | 84                 | +19                                   | +28.9%                                  | +7                                    | +9.6%                                   | -1                                    | 86                 |
| SHO/ Interns                             | 26                 | 22                 | 22                 | 22                 | -4                                    | -14.7%                                  | +1                                    | +2.8%                                   | +1                                    | 23                 |
| Medical/ Dental, other                   | 80                 | 72                 | 56                 | 58                 | -22                                   | -28.0%                                  | -14                                   | -19.8%                                  | +2                                    | 94                 |
| Medical & Dental                         | 205                | 209                | 203                | 204                | -1                                    | -0.7%                                   | -5                                    | -2.5%                                   | +2                                    | 246                |
| Nurse/ Midwife Manager                   | 350                | 375                | 396                | 396                | +47                                   | +13.4%                                  | +22                                   | +5.8%                                   | +1                                    | 421                |
| Nurse/ Midwife Specialist & AN/MP        | 102                | 170                | 195                | 196                | +95                                   | +92.7%                                  | +27                                   | +15.7%                                  | +1                                    | 207                |
| Staff Nurse/ Staff Midwife               | 1,014              | 1,086              | 1,088              | 1,089              | +75                                   | +7.4%                                   | +4                                    | +0.4%                                   | +1                                    | 1,223              |
| Public Health Nurse                      | 156                | 152                | 161                | 159                | +4                                    | +2.3%                                   | +7                                    | +4.7%                                   | -2                                    | 183                |
| Post-registration Nursel Midwife Student | 7                  | 10                 | 3                  | 10                 | +3                                    | +36.1%                                  | -3                                    | -0.8%                                   | +7                                    | 10                 |
| Pre-registration Nurse/ Midwife Intern   | 3                  | 8                  | 27                 | 7                  | +4                                    | +144.7%                                 | -3                                    | -8.5%                                   | -20                                   | 20                 |
| Nursingl Midwifery awaiting registration | 11                 | 3                  | 2                  | 6                  | -5                                    | -42.4%                                  | -0                                    | +112.8%                                 | +4                                    | 8                  |
| Nursing/ Midwifery Student               | 21                 | 21                 | 32                 | 23                 | +2                                    | +10.5%                                  | +3                                    | +12.6%                                  | -9                                    | 38                 |
| Nursing/ Midwifery other                 | 6                  | 8                  | 9                  | 10                 | +4                                    | +73.5%                                  | +2                                    | +22.3%                                  | +1                                    | 11                 |
| Nursing & Midwifery                      | 1,648              | 1,811              | 1,882              | 1,875              | +227                                  | +13.8%                                  | +64                                   | +3.5%                                   | -7                                    | 2,083              |
| Therapy Professions                      | 316                | 405                | 402                | 418                | +101                                  | +32.1%                                  | +12                                   | +3.0%                                   | +15                                   | 472                |
| Health Science/ Diagnostics              | 7                  | 9                  | 10                 | 10                 | +4                                    | +57.1%                                  | +1                                    | +9.9%                                   | +1                                    | 12                 |
| Social Care                              | 11                 | 21                 | 27                 | 30                 | +19                                   | +166.5%                                 | +9                                    | +46.1%                                  | +3                                    | 34                 |
| Pharmacy                                 | 2                  | 3                  | 3                  | 3                  | +2                                    | +129.3%                                 | +1                                    | +36.0%                                  | +0                                    | 4                  |
| Psychologists                            | 60                 | 64                 | 70                 | 69                 | +9                                    | +15.3%                                  | +6                                    | +8.7%                                   | -0                                    | 78                 |
| Social Workers                           | 85                 | 107                | 116                | 120                | +35                                   | +41.4%                                  | +13                                   | +12.3%                                  | +4                                    | 128                |
| H&SC, Other                              | 32                 | 47                 | 45                 | 47                 | +15                                   | +44.8%                                  | +0                                    | +0.9%                                   | +2                                    | 59                 |
| Health & Social Care Professionals       | 513                | 655                | 672                | 697                | +185                                  | +36.0%                                  | +43                                   | +6.5%                                   | +25                                   | 787                |
| Management (VIII & above)                | 60                 | 81                 | 80                 | 82                 | +22                                   | +37.6%                                  | +2                                    | +1.9%                                   | +2                                    | 84                 |
| Administrative/ Supervisory (V to VII)   | 135                | 243                | 287                | 287                | +152                                  | +112.0%                                 | +44                                   | +18.2%                                  | -0                                    | 302                |
| Clerical (III & IV)                      | 456                | 554                | 562                | 570                | +114                                  | +25.0%                                  | +16                                   | +2.8%                                   | +7                                    | 643                |
| Management & Administrative              | 651                | 877                | 930                | 939                | +288                                  | +44.3%                                  | +61                                   | +7.0%                                   | +9                                    | 1,029              |
| Support                                  | 306                | 283                | 292                | 288                | -17                                   | -5.7%                                   | +6                                    | +1.9%                                   | -3                                    | 362                |
| Maintenance/ Technical                   | 36                 | 37                 | 35                 | 35                 | -1                                    | -1.6%                                   | -2                                    | -4.1%                                   | +1                                    | 36                 |
| General Support                          | 342                | 320                | 326                | 324                | -18                                   | -5.3%                                   | +4                                    | +1.2%                                   | -3                                    | 398                |
| Health Care Assistants                   | 1,423              | 1,592              | 1,597              | 1,601              | +178                                  | +12.5%                                  | +9                                    | +0.5%                                   | +3                                    | 1,789              |
| Home Help                                | 556                | 764                | 806                | 812                | +256                                  | +46.1%                                  | +48                                   | +6.3%                                   | +6                                    | 1,002              |
| Care, other                              | 131                | 170                | 178                | 185                | +55                                   | +41.9%                                  | +16                                   | +9.4%                                   | +7                                    | 206                |
| Patient & Client Care                    | 2,110              | 2,526              | 2,582              | 2,598              | +489                                  | +23.2%                                  | +73                                   | +2.9%                                   | +16                                   | 2,997              |