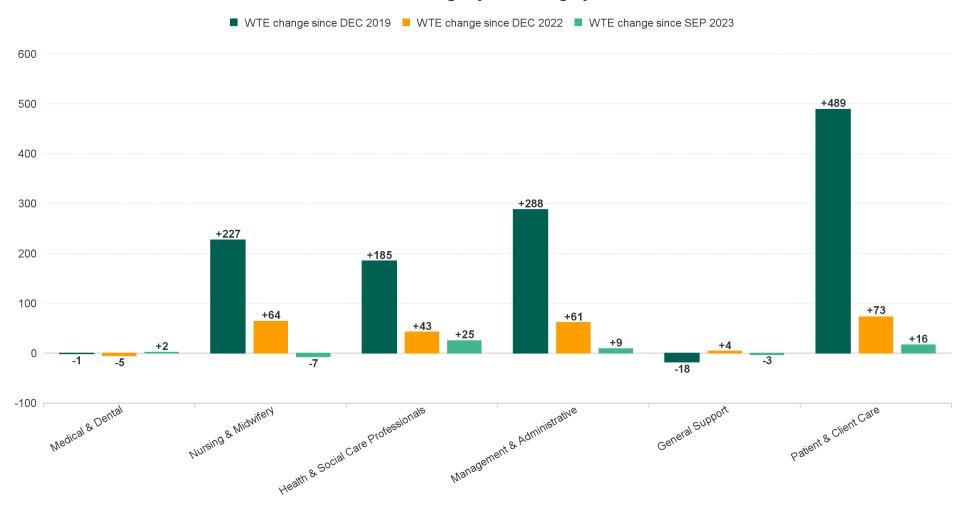

## **Employment Report : OCT 2023**

| Employment by Staff Group OCT 2023       | WTE<br>DEC<br>2019 | WTE<br>DEC<br>2022 | WTE<br>SEP<br>2023 | WTE<br>OCT<br>2023 | WTE<br>change<br>since<br>DEC 2019 | % WTE<br>Change<br>since Dec<br>2019 | WTE<br>change<br>since<br>DEC 2022 | % WTE<br>Change<br>since Dec<br>2022 | WTE<br>change<br>since<br>SEP 2023 | No.<br>OCT<br>2023 |
|------------------------------------------|--------------------|--------------------|--------------------|--------------------|------------------------------------|--------------------------------------|------------------------------------|--------------------------------------|------------------------------------|--------------------|
| Overall                                  | 5,468              | 6,398              | 6,595              | 6,637              | +1,169                             | +21.4%                               | +240                               | +3.7%                                | +42                                | 7,540              |
| Consultants                              | 34                 | 39                 | 40                 | 40                 | +6                                 | +17.9%                               | +1                                 | +2.6%                                | +0                                 | 43                 |
| Registrars                               | 65                 | 77                 | 85                 | 84                 | +19                                | +28.9%                               | +7                                 | +9.6%                                | -1                                 | 86                 |
| SHO/ Interns                             | 26                 | 22                 | 22                 | 22                 | -4                                 | -14.7%                               | +1                                 | +2.8%                                | +1                                 | 23                 |
| Medical/ Dental, other                   | 80                 | 72                 | 56                 | 58                 | -22                                | -28.0%                               | -14                                | -19.8%                               | +2                                 | 94                 |
| Medical & Dental                         | 205                | 209                | 203                | 204                | -1                                 | -0.7%                                | -5                                 | -2.5%                                | +2                                 | 246                |
| Nurse/ Midwife Manager                   | 350                | 375                | 396                | 396                | +47                                | +13.4%                               | +22                                | +5.8%                                | +1                                 | 421                |
| Nurse/ Midwife Specialist & AN/MP        | 102                | 170                | 195                | 196                | +95                                | +92.7%                               | +27                                | +15.7%                               | +1                                 | 207                |
| Staff Nurse/ Staff Midwife               | 1,014              | 1,086              | 1,088              | 1,089              | +75                                | +7.4%                                | +4                                 | +0.4%                                | +1                                 | 1,223              |
| Public Health Nurse                      | 156                | 152                | 161                | 159                | +4                                 | +2.3%                                | +7                                 | +4.7%                                | -2                                 | 183                |
| Nursingl Midwifery awaiting registration | 11                 | 3                  | 2                  | 6                  | -5                                 | -42.4%                               | +3                                 | +112.8%                              | +4                                 | 8                  |
| Post-registration Nursel Midwife Student | 7                  | 10                 | 3                  | 10                 | +3                                 | +36.1%                               | 0                                  | -0.8%                                | +7                                 | 10                 |
| Pre-registration Nursel Midwife Intern   | 3                  | 8                  | 27                 | 7                  | +4                                 | +144.7%                              | -1                                 | -8.5%                                | -20                                | 20                 |
| Nursing/ Midwifery Student               | 21                 | 21                 | 32                 | 23                 | +2                                 | +10.5%                               | +3                                 | +12.6%                               | -9                                 | 38                 |
| Nursing/ Midwifery other                 | 6                  | 8                  | 9                  | 10                 | +4                                 | +73.5%                               | +2                                 | +22.3%                               | +1                                 | 11                 |
| Nursing & Midwifery                      | 1,648              | 1,811              | 1,882              | 1,875              | +227                               | +13.8%                               | +64                                | +3.5%                                | -7                                 | 2,083              |
| Therapy Professions                      | 316                | 405                | 402                | 418                | +101                               | +32.1%                               | +12                                | +3.0%                                | +15                                | 472                |
| Health Science/ Diagnostics              | 7                  | 9                  | 10                 | 10                 | +4                                 | +57.1%                               | +1                                 | +9.9%                                | +1                                 | 12                 |
| Social Care                              | 11                 | 21                 | 27                 | 30                 | +19                                | +166.5%                              | +9                                 | +46.1%                               | +3                                 | 34                 |
| Pharmacy                                 | 2                  | 3                  | 3                  | 3                  | +2                                 | +129.3%                              | +1                                 | +36.0%                               | +0                                 | 4                  |
| Psychologists                            | 60                 | 64                 | 70                 | 69                 | +9                                 | +15.3%                               | +6                                 | +8.7%                                | 0                                  | 78                 |
| Social Workers                           | 85                 | 107                | 116                | 120                | +35                                | +41.4%                               | +13                                | +12.3%                               | +4                                 | 128                |
| H&SC, Other                              | 32                 | 47                 | 45                 | 47                 | +15                                | +44.8%                               | +0                                 | +0.9%                                | +2                                 | 59                 |
| Health & Social Care Professionals       | 513                | 655                | 672                | 697                | +185                               | +36.0%                               | +43                                | +6.5%                                | +25                                | 787                |
| Management (VIII & above)                | 60                 | 81                 | 80                 | 82                 | +22                                | +37.6%                               | +2                                 | +1.9%                                | +2                                 | 84                 |
| Administrative/ Supervisory (V to VII)   | 135                | 243                | 287                | 287                | +152                               | +112.0%                              | +44                                | +18.2%                               | 0                                  | 302                |
| Clerical (III & IV)                      | 456                | 554                | 562                | 570                | +114                               | +25.0%                               | +16                                | +2.8%                                | +7                                 | 643                |
| Management & Administrative              | 651                | 877                | 930                | 939                | +288                               | +44.3%                               | +61                                | +7.0%                                | +9                                 | 1,029              |
| Support                                  | 306                | 283                | 292                | 288                | -17                                | -5.7%                                | +6                                 | +1.9%                                | -3                                 | 362                |
| Maintenance/ Technical                   | 36                 | 37                 | 35                 | 35                 | -1                                 | -1.6%                                | -2                                 | -4.1%                                | +1                                 | 36                 |
| General Support                          | 342                | 320                | 326                | 324                | -18                                | -5.3%                                | +4                                 | +1.2%                                | -3                                 | 398                |
| Health Care Assistants                   | 1,423              | 1,592              | 1,597              | 1,601              | +178                               | +12.5%                               | +9                                 | +0.5%                                | +3                                 | 1,789              |
| Home Help                                | 556                | 764                | 806                | 812                | +256                               | +46.1%                               | +48                                | +6.3%                                | +6                                 | 1,002              |
| Care, other                              | 131                | 170                | 178                | 185                | +55                                | +41.9%                               | +16                                | +9.4%                                | +7                                 | 206                |
| Patient & Client Care                    | 2,110              | 2,526              | 2,582              | 2,598              | +489                               | +23.2%                               | +73                                | +2.9%                                | +16                                | 2,997              |

#### WTE Change by Staff Category