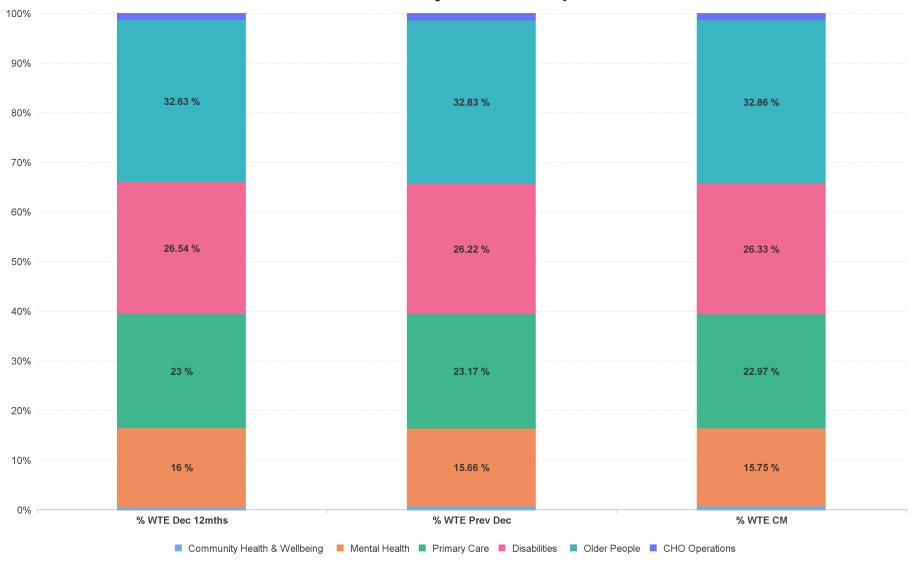

## CHO 1 APR 2024

| Care Group APR 2024          | WTE DEC 2019 | WTE DEC<br>2022 | WTE DEC<br>2023 | WTE<br>MAR<br>2024 | WTE APR<br>2024 | WTE<br>Change<br>2023 | WTE<br>Change<br>2024 | WTE<br>Change<br>MAR 2024 | WTE<br>Change Dec<br>2022 to<br>APR 2024 | WTE<br>Change Dec<br>2019 to<br>APR 2024 | % WTE<br>Change Dec<br>2022 to<br>APR 2024 | No.<br>APR<br>2024 |
|------------------------------|--------------|-----------------|-----------------|--------------------|-----------------|-----------------------|-----------------------|---------------------------|------------------------------------------|------------------------------------------|--------------------------------------------|--------------------|
| Overall                      | 5,468        | 6,398           | 6,707           | 6,743              | 6,725           | +309                  | +18                   | -18                       | +327                                     | +1,257                                   | +5.1%                                      | 7,636              |
| Community Health & Wellbeing |              | 28              | 42              | 42                 | 42              | +14                   | +0                    | +1                        | +14                                      | +42                                      | +51.5%                                     | 45                 |
| Mental Health                | 953          | 1,024           | 1,050           | 1,064              | 1,059           | +26                   | +9                    | -5                        | +36                                      | +107                                     | +3.5%                                      | 1,144              |
| Primary Care                 | 1,182        | 1,472           | 1,554           | 1,546              | 1,545           | +82                   | -9                    | -1                        | +73                                      | +363                                     | +5.0%                                      | 1,783              |
| Disabilities                 | 1,498        | 1,698           | 1,758           | 1,782              | 1,771           | +60                   | +12                   | -11                       | +73                                      | +272                                     | +4.3%                                      | 1,964              |
| Older People                 | 1,836        | 2,087           | 2,202           | 2,212              | 2,210           | +114                  | +9                    | -2                        | +123                                     | +375                                     | +5.9%                                      | 2,600              |
| CHO Operations               |              | 89              | 101             | 98                 | 97              | +12                   | -4                    | 0                         | +8                                       | +97                                      | +9.0%                                      | 100                |
| Community Services           | 5,468        | 6,398           | 6,707           | 6,743              | 6,725           | +309                  | +18                   | -18                       | +327                                     | +1,257                                   | +5.1%                                      | 7,636              |

# % Total by Care Group