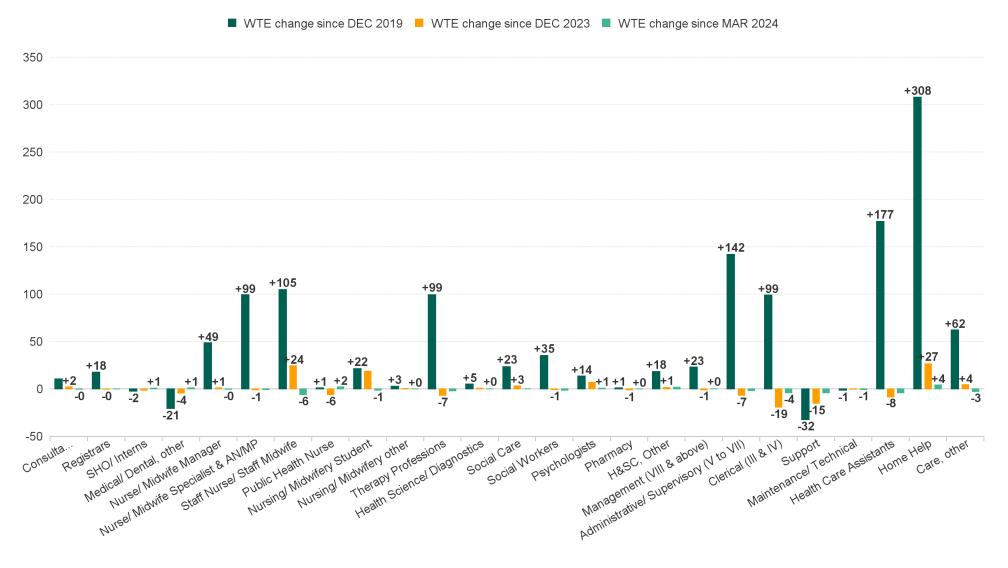

#### **Health Service Executive**

| HSE&S38 APR 2024                         | WTE<br>DEC<br>2019 | WTE<br>DEC<br>2022 | WTE<br>DEC<br>2023 | WTE<br>MAR<br>2024 | WTE<br>APR<br>2024 | WTE<br>Change<br>2023 | WTE<br>Change<br>2024 | WTE<br>Change<br>MAR<br>2024 | WTE<br>Change<br>Dec<br>2022 to<br>APR<br>2024 | WTE<br>Change<br>Dec<br>2019 to<br>APR<br>2024 | % WTE<br>Change<br>Dec<br>2022 to<br>APR<br>2024 | No.<br>APR<br>2024 |
|------------------------------------------|--------------------|--------------------|--------------------|--------------------|--------------------|-----------------------|-----------------------|------------------------------|------------------------------------------------|------------------------------------------------|--------------------------------------------------|--------------------|
| Total Health Service Executive           | 5,468              | 6,398              | 6,707              | 6,743              | 6,725              | +309                  | +18                   | -18                          | +327                                           | +1,257                                         | +5.1%                                            | 7,636              |
| Consultants                              | 34                 | 39                 | 42                 | 45                 | 44                 | +4                    | +2                    | -0                           | +6                                             | +11                                            | +14.3%                                           | 48                 |
| Registrars                               | 65                 | 77                 | 83                 | 83                 | 83                 | +7                    | -0                    | -0                           | +6                                             | +18                                            | +8.1%                                            | 87                 |
| SHO/ Interns                             | 26                 | 22                 | 25                 | 23                 | 24                 | +3                    | -1                    | +1                           | +2                                             | -2                                             | +9.3%                                            | 24                 |
| Medical/ Dental, other                   | 80                 | 72                 | 64                 | 59                 | 60                 | -8                    | -4                    | +1                           | -12                                            | -21                                            | -17.2%                                           | 99                 |
| Medical & Dental                         | 205                | 209                | 215                | 209                | 211                | +5                    | -4                    | +1                           | +1                                             | +5                                             | +0.7%                                            | 258                |
| Nurse/ Midwife Manager                   | 350                | 375                | 397                | 399                | 398                | +22                   | +1                    | -0                           | +24                                            | +49                                            | +6.3%                                            | 419                |
| Nurse/ Midwife Specialist & AN/MP        | 102                | 170                | 202                | 202                | 201                | +32                   | -1                    | -1                           | +31                                            | +99                                            | +18.5%                                           | 212                |
| Staff Nurse/ Staff Midwife               | 1,014              | 1,086              | 1,095              | 1,125              | 1,119              | +9                    | +24                   | -6                           | +33                                            | +105                                           | +3.1%                                            | 1,248              |
| Public Health Nurse                      | 156                | 152                | 163                | 155                | 157                | +11                   | -6                    | +2                           | +5                                             | +1                                             | +3.1%                                            | 180                |
| Nursing/ Midwifery awaiting registration | 11                 | 3                  | 9                  | 4                  | 2                  | +6                    | -7                    | -2                           | -1                                             | -9                                             | -0.34                                            | 2                  |
| Post-registration Nursel Midwife Student | 7                  | 10                 | 10                 | 12                 | 12                 | +0                    | +2                    | +0                           | +2                                             | +5                                             | 0.25                                             | 12                 |
| Pre-registration Nursel Midwife Intern   | 3                  | 8                  | 5                  | 28                 | 29                 | -3                    | +24                   | +1                           | +20                                            | +26                                            | 2.55                                             | 57                 |
| Nursing/ Midwifery Student               | 21                 | 21                 | 24                 | 44                 | 42                 | +3                    | +19                   | -1                           | +22                                            | +22                                            | +106.4%                                          | 71                 |
| Nursing/ Midwifery other                 | 6                  | 8                  | 8                  | 9                  | 9                  | -0                    | +1                    | +0                           | +1                                             | +3                                             | +6.2%                                            | 9                  |
| Nursing & Midwifery                      | 1,648              | 1,811              | 1,889              | 1,933              | 1,926              | +78                   | +38                   | -6                           | +115                                           | +278                                           | +6.4%                                            | 2,139              |
| Dietitians                               | 17                 | 32                 | 38                 | 39                 | 40                 | +6                    | +2                    | +0                           | +8                                             | +22                                            | 0.24                                             | 43                 |
| Occupational Therapists                  | 128                | 156                | 154                | 152                | 149                | -2                    | -5                    | -3                           | -7                                             | +21                                            | -0.04                                            | 170                |
| Orthoptists                              | 3                  | 4                  | 4                  | 4                  | 4                  | -0                    | +0                    | -0                           | +0                                             | +1                                             | 0.06                                             | 6                  |
| Physiotherapists                         | 90                 | 118                | 127                | 126                | 126                | +10                   | -1                    | +0                           | +9                                             | +36                                            | 0.07                                             | 146                |
| Podiatrists & Chiropodists               | 9                  | 21                 | 20                 | 19                 | 20                 | -1                    | -1                    | +0                           | -2                                             | +11                                            | -0.08                                            | 22                 |
| Speech & Language Therapists             | 69                 | 75                 | 79                 | 76                 | 77                 | +4                    | -2                    | +1                           | +2                                             | +8                                             | 0.03                                             | 89                 |
| Therapy Professions                      | 316                | 405                | 422                | 417                | 416                | +17                   | -7                    | -2                           | +10                                            | +99                                            | +2.5%                                            | 476                |
| Health Science/ Diagnostics              | 7                  | 9                  | 11                 | 12                 | 12                 | +2                    | +1                    | +0                           | +2                                             | +5                                             | +26.4%                                           | 13                 |
| Social Care                              | 11                 | 21                 | 32                 | 35                 | 35                 | +11                   | +3                    | +0                           | +14                                            | +23                                            | +68.8%                                           | 37                 |
| Pharmacy                                 | 2                  | 3                  | 4                  | 3                  | 3                  | +1                    | -1                    | +0                           | +0                                             | +1                                             | +2.4%                                            | 3                  |
| Psychologists                            | 60                 | 64                 | 67                 | 73                 | 74                 | +3                    | +7                    | +1                           | +10                                            | +14                                            | +15.8%                                           | 80                 |
| Social Workers                           | 85                 | 107                | 121                | 121                | 120                | +14                   | -1                    | -1                           | +13                                            | +35                                            | +12.3%                                           | 131                |
| H&SC, Other                              | 32                 | 47                 | 49                 | 49                 | 51                 | +3                    | +1                    | +2                           | +4                                             | +18                                            | +8.9%                                            | 64                 |
| Health & Social Care Professionals       | 513                | 655                | 706                | 710                | 709                | +51                   | +3                    | -0                           | +54                                            | +196                                           | +8.3%                                            | 804                |
| Management (VIII & above)                | 60                 | 81                 | 84                 | 83                 | 83                 | +3                    | -1                    | +0                           | +2                                             | +23                                            | +2.8%                                            | 84                 |
| Administrative/ Supervisory (V to VII)   | 135                | 243                | 284                | 279                | 277                | +41                   | -7                    | -2                           | +35                                            | +142                                           | +14.2%                                           | 290                |
| Clerical (III & IV)                      | 456                | 554                | 573                | 558                | 554                | +20                   | -19                   | -4                           | +0                                             | +99                                            | +0.1%                                            | 625                |
| Management & Administrative              | 651                | 877                | 941                | 920                | 915                | +64                   | -27                   | -5                           | +37                                            | +264                                           | +4.3%                                            | 999                |
| Support                                  | 306                | 283                | 288                | 277                | 273                | +5                    | -15                   | -4                           | -9                                             | -32                                            | -3.4%                                            | 342                |
| Maintenance/ Technical                   | 36                 | 37                 | 35                 | 35                 | 35                 | -2                    | -0                    | -1                           | -2                                             | -1                                             | -6.0%                                            | 35                 |
| General Support                          | 342                | 320                | 323                | 313                | 308                | +4                    | -15                   | -5                           | -12                                            | -34                                            | -3.7%                                            | 377                |
| Health Care Assistants                   | 1,423              | 1,592              | 1,608              | 1,604              | 1,599              | +16                   | -8                    | -4                           | +7                                             | +177                                           | +0.5%                                            | 1,793              |
| Home Help                                | 556                | 764                | 837                | 860                | 864                | +73                   | +27                   | +4                           | +100                                           | +308                                           | +13.0%                                           | 1,054              |
| Care, other                              | 131                | 170                | 188                | 195                | 193                | +19                   | +4                    | -3                           | +23                                            | +62                                            | +13.7%                                           | 212                |
| Patient & Client Care                    | 2,110              | 2,526              | 2,633              | 100                | 100                | +108                  | +23                   | -3                           | +130                                           | +546                                           | . 10.7 /0                                        | 3,059              |