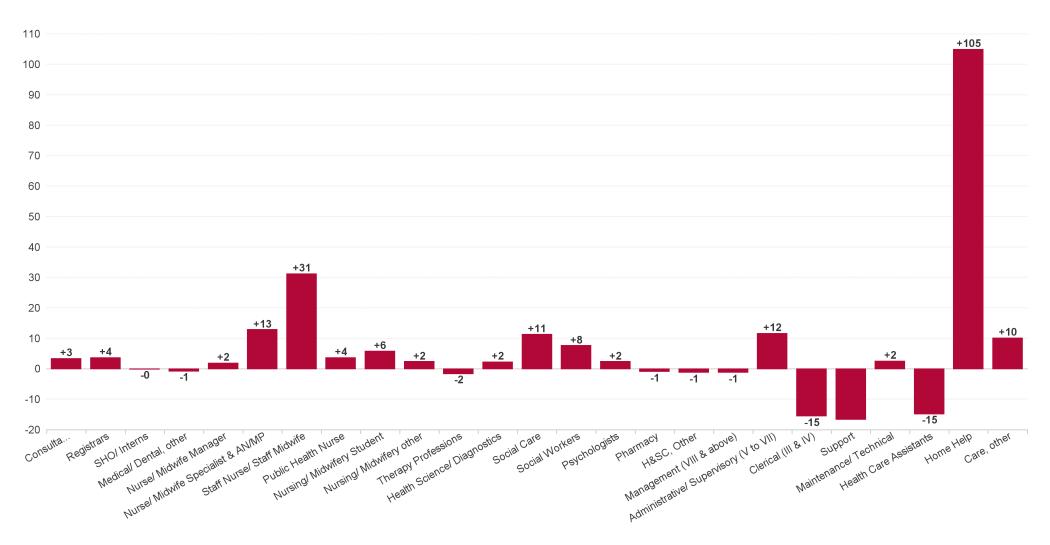

## **Employment Report : APR 2024**

|                                          | WTE<br>DEC | WTE<br>DEC | WTE<br>DEC | WTE<br>MAR | WTE<br>APR | WTE<br>Change | WTE<br>Change | WTE<br>Change<br>MAR | WTE<br>Change<br>Dec 2022<br>to APR | WTE<br>Change<br>Dec 2019<br>to APR | % WTE<br>Change<br>Dec 2022<br>to APR | No.<br>APR |
|------------------------------------------|------------|------------|------------|------------|------------|---------------|---------------|----------------------|-------------------------------------|-------------------------------------|---------------------------------------|------------|
| Employment by Staff Group APR 2024       | 2019       | 2022       | 2023       | 2024       | 2024       | 2023          | 2024          | 2024                 | 2024                                | 2024                                | 2024                                  | 2024       |
| Overall                                  | 5,468      | 6,398      | 6,707      | 6,743      | 6,725      | +309          | +18           | -18                  | +327                                | +1,257                              | +0                                    | 7,636      |
| Consultants                              | 34         | 39         | 42         | 45         | 44         | +4            | +2            | 0                    | +6                                  | +11                                 | +0                                    | 48         |
| Registrars                               | 65         | 77         | 83         | 83         | 83         | +7            | 0             | 0                    | +6                                  | +18                                 | +0                                    | 87         |
| SHO/ Interns                             | 26         | 22         | 25         | 23         | 24         | +3            | -1            | +1                   | +2                                  | -2                                  | +0                                    | 24         |
| Medical/ Dental, other                   | 80         | 72         | 64         | 59         | 60         | -8            | -4            | +1                   | -12                                 | -21                                 | 0                                     | 99         |
| Medical & Dental                         | 205        | 209        | 215        | 209        | 211        | +5            | -4            | +1                   | +1                                  | +5                                  | +0                                    | 258        |
| Nurse/ Midwife Manager                   | 350        | 375        | 397        | 399        | 398        | +22           | +1            | 0                    | +24                                 | +49                                 | +0                                    | 419        |
| Nurse/ Midwife Specialist & AN/MP        | 102        | 170        | 202        | 202        | 201        | +32           | -1            | -1                   | +31                                 | +99                                 | +0                                    | 212        |
| Staff Nurse/ Staff Midwife               | 1,014      | 1,086      | 1,095      | 1,125      | 1,119      | +9            | +24           | -6                   | +33                                 | +105                                | +0                                    | 1,248      |
| Public Health Nurse                      | 156        | 152        | 163        | 155        | 157        | +11           | -6            | +2                   | +5                                  | +1                                  | +0                                    | 180        |
| Nursing/ Midwifery awaiting registration | 11         | 3          | 9          | 4          | 2          | +6            | -7.02         | -2                   | -1                                  | -9                                  | 0                                     | 2          |
| Post-registration Nursel Midwife Student | 7          | 10         | 10         | 12         | 12         | +0            | 2             | +0                   | +2                                  | +5                                  | +0                                    | 12         |
| Pre-registration Nurse/ Midwife Intern   | 3          | 8          | 5          | 28         | 29         | -3            | 23.78         | +1                   | +20                                 | +26                                 | +3                                    | 57         |
| Nursing/ Midwifery Student               | 21         | 21         | 24         | 44         | 42         | +3            | +19           | -1                   | +22                                 | +22                                 | +1                                    | 71         |
| Nursing/ Midwifery other                 | 6          | 8          | 8          | 9          | 9          | 0             | +1            | +0                   | +1                                  | +3                                  | +0                                    | 9          |
| Nursing & Midwifery                      | 1,648      | 1,811      | 1,889      | 1,933      | 1,926      | +78           | +38           | -6                   | +115                                | +278                                | +0                                    | 2,139      |
| Therapy Professions                      | 316        | 405        | 422        | 417        | 416        | +17           | -7            | -2                   | +10                                 | +99                                 | +0                                    | 476        |
| Health Science/ Diagnostics              | 7          | 9          | 11         | 12         | 12         | +2            | +1            | +0                   | +2                                  | +5                                  | +0                                    | 13         |
| Social Care                              | 11         | 21         | 32         | 35         | 35         | +11           | +3            | +0                   | +14                                 | +23                                 | +1                                    | 37         |
| Pharmacy                                 | 2          | 3          | 4          | 3          | 3          | +1            | -1            | +0                   | +0                                  | +1                                  | +0                                    | 3          |
| Psychologists                            | 60         | 64         | 67         | 73         | 74         | +3            | +7            | +1                   | +10                                 | +14                                 | +0                                    | 80         |
| Social Workers                           | 85         | 107        | 121        | 121        | 120        | +14           | -1            | -1                   | +13                                 | +35                                 | +0                                    | 131        |
| H&SC, Other                              | 32         | 47         | 49         | 49         | 51         | +3            | +1            | +2                   | +4                                  | +18                                 | +0                                    | 64         |
| Health & Social Care Professionals       | 513        | 655        | 706        | 710        | 709        | +51           | +3            | 0                    | +54                                 | +196                                | +0                                    | 804        |
| Management (VIII & above)                | 60         | 81         | 84         | 83         | 83         | +3            | -1            | +0                   | +2                                  | +23                                 | +0                                    | 84         |
| Administrative/ Supervisory (V to VII)   | 135        | 243        | 284        | 279        | 277        | +41           | -7            | -2                   | +35                                 | +142                                | +0                                    | 290        |
| Clerical (III & IV)                      | 456        | 554        | 573        | 558        | 554        | +20           | -19           | -4                   | +0                                  | +99                                 | +0                                    | 625        |
| Management & Administrative              | 651        | 877        | 941        | 920        | 915        | +64           | -27           | -5                   | +37                                 | +264                                | +0                                    | 999        |
| Support                                  | 306        | 283        | 288        | 277        | 273        | +5            | -15           | -4                   | -9                                  | -32                                 | 0                                     | 342        |
| Maintenance/ Technical                   | 36         | 37         | 35         | 35         | 35         | -2            | 0             | -1                   | -2                                  | -1                                  | 0                                     | 35         |
| General Support                          | 342        | 320        | 323        | 313        | 308        | +4            | -15           | -5                   | -12                                 | -34                                 | 0                                     | 377        |
| Health Care Assistants                   | 1,423      | 1,592      | 1,608      | 1,604      | 1,599      | +16           | -8            | -4                   | +7                                  | +177                                | +0                                    | 1,793      |
| Home Help                                | 556        | 764        | 837        | 860        | 864        | +73           | +27           | +4                   | +100                                | +308                                | +0                                    | 1,054      |
| Care, other                              | 131        | 170        | 188        | 195        | 193        | +19           | +4            | -3                   | +23                                 | +62                                 | +0                                    | 212        |
| Patient & Client Care                    | 2,110      | 2,526      | 2,633      | 2,659      | 2,656      | +108          | +23           | -3                   | +130                                | +546                                | +0                                    | 3,059      |