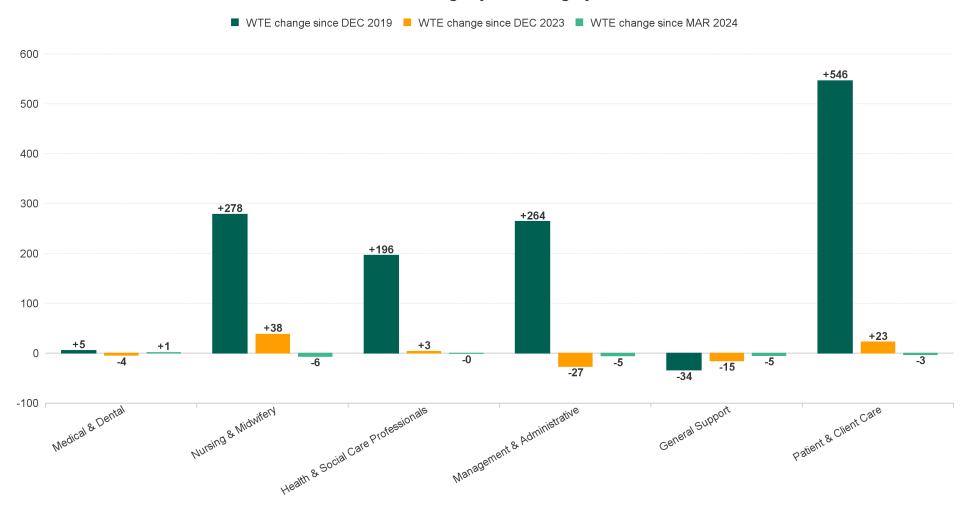

## **Employment Report : APR 2024**

|                                          | WTE<br>DEC | WTE<br>DEC | WTE<br>DEC | WTE<br>MAR | WTE<br>APR | WTE<br>Change | WTE<br>Change | WTE<br>Change<br>MAR | WTE<br>Change<br>Dec 2022<br>to APR | WTE<br>Change<br>Dec 2019<br>to APR | % WTE<br>Change<br>Dec 2022<br>to APR | No.<br>APR |
|------------------------------------------|------------|------------|------------|------------|------------|---------------|---------------|----------------------|-------------------------------------|-------------------------------------|---------------------------------------|------------|
| Employment by Staff Group APR 2024       | 2019       | 2022       | 2023       | 2024       | 2024       | 2023          | 2024          | 2024                 | 2024                                | 2024                                | 2024                                  | 2024       |
| Overall                                  | 5,468      | 6,398      | 6,707      | 6,743      | 6,725      | +309          | +18           | -18                  | +327                                | +1,257                              | +0                                    | 7,636      |
| Consultants                              | 34         | 39         | 42         | 45         | 44         | +4            | +2            | 0                    | +6                                  | +11                                 | +0                                    | 48         |
| Registrars                               | 65         | 77         | 83         | 83         | 83         | +7            | 0             | 0                    | +6                                  | +18                                 | +0                                    | 87         |
| SHO/ Interns                             | 26         | 22         | 25         | 23         | 24         | +3            | -1            | +1                   | +2                                  | -2                                  | +0                                    | 24         |
| Medical/ Dental, other                   | 80         | 72         | 64         | 59         | 60         | -8            | -4            | +1                   | -12                                 | -21                                 | 0                                     | 99         |
| Medical & Dental                         | 205        | 209        | 215        | 209        | 211        | +5            | -4            | +1                   | +1                                  | +5                                  | +0                                    | 258        |
| Nurse/ Midwife Manager                   | 350        | 375        | 397        | 399        | 398        | +22           | +1            | 0                    | +24                                 | +49                                 | +0                                    | 419        |
| Nurse/ Midwife Specialist & AN/MP        | 102        | 170        | 202        | 202        | 201        | +32           | -1            | -1                   | +31                                 | +99                                 | +0                                    | 212        |
| Staff Nurse/ Staff Midwife               | 1,014      | 1,086      | 1,095      | 1,125      | 1,119      | +9            | +24           | -6                   | +33                                 | +105                                | +0                                    | 1,248      |
| Public Health Nurse                      | 156        | 152        | 163        | 155        | 157        | +11           | -6            | +2                   | +5                                  | +1                                  | +0                                    | 180        |
| Nursing/ Midwifery awaiting registration | 11         | 3          | 9          | 4          | 2          | +6            | -7.02         | -2                   | -1                                  | -9                                  | 0                                     | 2          |
| Post-registration Nursel Midwife Student | 7          | 10         | 10         | 12         | 12         | +0            | 2             | +0                   | +2                                  | +5                                  | +0                                    | 12         |
| Pre-registration Nurse/ Midwife Intern   | 3          | 8          | 5          | 28         | 29         | -3            | 23.78         | +1                   | +20                                 | +26                                 | +3                                    | 57         |
| Nursing/ Midwifery Student               | 21         | 21         | 24         | 44         | 42         | +3            | +19           | -1                   | +22                                 | +22                                 | +1                                    | 71         |
| Nursing/ Midwifery other                 | 6          | 8          | 8          | 9          | 9          | 0             | +1            | +0                   | +1                                  | +3                                  | +0                                    | 9          |
| Nursing & Midwifery                      | 1,648      | 1,811      | 1,889      | 1,933      | 1,926      | +78           | +38           | -6                   | +115                                | +278                                | +0                                    | 2,139      |
| Therapy Professions                      | 316        | 405        | 422        | 417        | 416        | +17           | -7            | -2                   | +10                                 | +99                                 | +0                                    | 476        |
| Health Science/ Diagnostics              | 7          | 9          | 11         | 12         | 12         | +2            | +1            | +0                   | +2                                  | +5                                  | +0                                    | 13         |
| Social Care                              | 11         | 21         | 32         | 35         | 35         | +11           | +3            | +0                   | +14                                 | +23                                 | +1                                    | 37         |
| Pharmacy                                 | 2          | 3          | 4          | 3          | 3          | +1            | -1            | +0                   | +0                                  | +1                                  | +0                                    | 3          |
| Psychologists                            | 60         | 64         | 67         | 73         | 74         | +3            | +7            | +1                   | +10                                 | +14                                 | +0                                    | 80         |
| Social Workers                           | 85         | 107        | 121        | 121        | 120        | +14           | -1            | -1                   | +13                                 | +35                                 | +0                                    | 131        |
| H&SC, Other                              | 32         | 47         | 49         | 49         | 51         | +3            | +1            | +2                   | +4                                  | +18                                 | +0                                    | 64         |
| Health & Social Care Professionals       | 513        | 655        | 706        | 710        | 709        | +51           | +3            | 0                    | +54                                 | +196                                | +0                                    | 804        |
| Management (VIII & above)                | 60         | 81         | 84         | 83         | 83         | +3            | -1            | +0                   | +2                                  | +23                                 | +0                                    | 84         |
| Administrative/ Supervisory (V to VII)   | 135        | 243        | 284        | 279        | 277        | +41           | -7            | -2                   | +35                                 | +142                                | +0                                    | 290        |
| Clerical (III & IV)                      | 456        | 554        | 573        | 558        | 554        | +20           | -19           | -4                   | +0                                  | +99                                 | +0                                    | 625        |
| Management & Administrative              | 651        | 877        | 941        | 920        | 915        | +64           | -27           | -5                   | +37                                 | +264                                | +0                                    | 999        |
| Support                                  | 306        | 283        | 288        | 277        | 273        | +5            | -15           | -4                   | -9                                  | -32                                 | 0                                     | 342        |
| Maintenance/ Technical                   | 36         | 37         | 35         | 35         | 35         | -2            | 0             | -1                   | -2                                  | -1                                  | 0                                     | 35         |
| General Support                          | 342        | 320        | 323        | 313        | 308        | +4            | -15           | -5                   | -12                                 | -34                                 | 0                                     | 377        |
| Health Care Assistants                   | 1,423      | 1,592      | 1,608      | 1,604      | 1,599      | +16           | -8            | -4                   | +7                                  | +177                                | +0                                    | 1,793      |
| Home Help                                | 556        | 764        | 837        | 860        | 864        | +73           | +27           | +4                   | +100                                | +308                                | +0                                    | 1,054      |
| Care, other                              | 131        | 170        | 188        | 195        | 193        | +19           | +4            | -3                   | +23                                 | +62                                 | +0                                    | 212        |
| Patient & Client Care                    | 2,110      | 2,526      | 2,633      | 2,659      | 2,656      | +108          | +23           | -3                   | +130                                | +546                                | +0                                    | 3,059      |