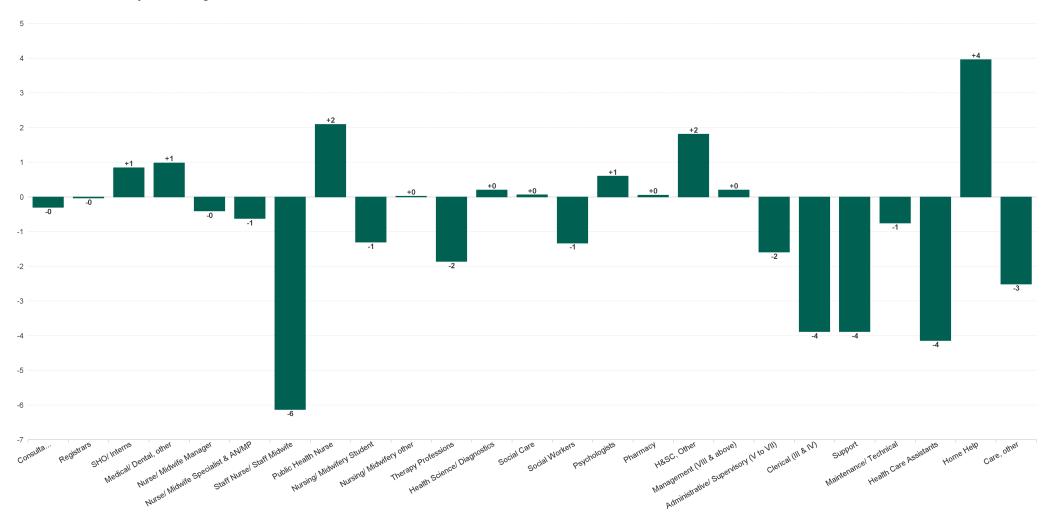

#### **Health Service Executive**

| HSE&S38 APR 2024                         | WTE<br>DEC<br>2019 | WTE<br>DEC<br>2022 | WTE<br>DEC<br>2023 | WTE<br>MAR<br>2024 | WTE<br>APR<br>2024 | WTE<br>Change<br>2023 | WTE<br>Change<br>2024 | WTE<br>Change<br>MAR<br>2024 | WTE<br>Change<br>Dec<br>2022 to<br>APR<br>2024 | WTE<br>Change<br>Dec<br>2019 to<br>APR<br>2024 | % WTE<br>Change<br>Dec<br>2022 to<br>APR<br>2024 | No.<br>APR<br>2024 |
|------------------------------------------|--------------------|--------------------|--------------------|--------------------|--------------------|-----------------------|-----------------------|------------------------------|------------------------------------------------|------------------------------------------------|--------------------------------------------------|--------------------|
| Total Health Service Executive           | 5,468              | 6,398              | 6,707              | 6,743              | 6,725              | +309                  | +18                   | -18                          | +327                                           | +1,257                                         | +5.1%                                            | 7,636              |
| Consultants                              | 34                 | 39                 | 42                 | 45                 | 44                 | +4                    | +2                    | -0                           | +6                                             | +11                                            | +14.3%                                           | 48                 |
| Registrars                               | 65                 | 77                 | 83                 | 83                 | 83                 | +7                    | -0                    | -0                           | +6                                             | +18                                            | +8.1%                                            | 87                 |
| SHO/ Interns                             | 26                 | 22                 | 25                 | 23                 | 24                 | +3                    | -1                    | +1                           | +2                                             | -2                                             | +9.3%                                            | 24                 |
| Medical/ Dental, other                   | 80                 | 72                 | 64                 | 59                 | 60                 | -8                    | -4                    | +1                           | -12                                            | -21                                            | -17.2%                                           | 99                 |
| Medical & Dental                         | 205                | 209                | 215                | 209                | 211                | +5                    | -4                    | +1                           | +1                                             | +5                                             | +0.7%                                            | 258                |
| Nurse/ Midwife Manager                   | 350                | 375                | 397                | 399                | 398                | +22                   | +1                    | -0                           | +24                                            | +49                                            | +6.3%                                            | 419                |
| Nurse/ Midwife Specialist & AN/MP        | 102                | 170                | 202                | 202                | 201                | +32                   | -1                    | -1                           | +31                                            | +99                                            | +18.5%                                           | 212                |
| Staff Nurse/ Staff Midwife               | 1,014              | 1,086              | 1,095              | 1,125              | 1,119              | +9                    | +24                   | -6                           | +33                                            | +105                                           | +3.1%                                            | 1,248              |
| Public Health Nurse                      | 156                | 152                | 163                | 155                | 157                | +11                   | -6                    | +2                           | +5                                             | +1                                             | +3.1%                                            | 180                |
| Nursing/ Midwifery awaiting registration | 11                 | 3                  | 9                  | 4                  | 2                  | +6                    | -7                    | -2                           | -1                                             | -9                                             | -0.34                                            | 2                  |
| Post-registration Nursel Midwife Student | 7                  | 10                 | 10                 | 12                 | 12                 | +0                    | +2                    | +0                           | +2                                             | +5                                             | 0.25                                             | 12                 |
| Pre-registration Nursel Midwife Intern   | 3                  | 8                  | 5                  | 28                 | 29                 | -3                    | +24                   | +1                           | +20                                            | +26                                            | 2.55                                             | 57                 |
| Nursing/ Midwifery Student               | 21                 | 21                 | 24                 | 44                 | 42                 | +3                    | +19                   | -1                           | +22                                            | +22                                            | +106.4%                                          | 71                 |
| Nursing/ Midwifery other                 | 6                  | 8                  | 8                  | 9                  | 9                  | -0                    | +1                    | +0                           | +1                                             | +3                                             | +6.2%                                            | 9                  |
| Nursing & Midwifery                      | 1,648              | 1,811              | 1,889              | 1,933              | 1,926              | +78                   | +38                   | -6                           | +115                                           | +278                                           | +6.4%                                            | 2,139              |
| Dietitians                               | 17                 | 32                 | 38                 | 39                 | 40                 | +6                    | +2                    | +0                           | +8                                             | +22                                            | 0.24                                             | 43                 |
| Occupational Therapists                  | 128                | 156                | 154                | 152                | 149                | -2                    | -5                    | -3                           | -7                                             | +21                                            | -0.04                                            | 170                |
| Orthoptists                              | 3                  | 4                  | 4                  | 4                  | 4                  | -0                    | +0                    | -0                           | +0                                             | +1                                             | 0.06                                             | 6                  |
| Physiotherapists                         | 90                 | 118                | 127                | 126                | 126                | +10                   | -1                    | +0                           | +9                                             | +36                                            | 0.07                                             | 146                |
| Podiatrists & Chiropodists               | 9                  | 21                 | 20                 | 19                 | 20                 | -1                    | -1                    | +0                           | -2                                             | +11                                            | -0.08                                            | 22                 |
| Speech & Language Therapists             | 69                 | 75                 | 79                 | 76                 | 77                 | +4                    | -2                    | +1                           | +2                                             | +8                                             | 0.03                                             | 89                 |
| Therapy Professions                      | 316                | 405                | 422                | 417                | 416                | +17                   | -7                    | -2                           | +10                                            | +99                                            | +2.5%                                            | 476                |
| Health Science/ Diagnostics              | 7                  | 9                  | 11                 | 12                 | 12                 | +2                    | +1                    | +0                           | +2                                             | +5                                             | +26.4%                                           | 13                 |
| Social Care                              | 11                 | 21                 | 32                 | 35                 | 35                 | +11                   | +3                    | +0                           | +14                                            | +23                                            | +68.8%                                           | 37                 |
| Pharmacy                                 | 2                  | 3                  | 4                  | 3                  | 3                  | +1                    | -1                    | +0                           | +0                                             | +1                                             | +2.4%                                            | 3                  |
| Psychologists                            | 60                 | 64                 | 67                 | 73                 | 74                 | +3                    | +7                    | +1                           | +10                                            | +14                                            | +15.8%                                           | 80                 |
| Social Workers                           | 85                 | 107                | 121                | 121                | 120                | +14                   | -1                    | -1                           | +13                                            | +35                                            | +12.3%                                           | 131                |
| H&SC, Other                              | 32                 | 47                 | 49                 | 49                 | 51                 | +3                    | +1                    | +2                           | +4                                             | +18                                            | +8.9%                                            | 64                 |
| Health & Social Care Professionals       | 513                | 655                | 706                | 710                | 709                | +51                   | +3                    | -0                           | +54                                            | +196                                           | +8.3%                                            | 804                |
| Management (VIII & above)                | 60                 | 81                 | 84                 | 83                 | 83                 | +3                    | -1                    | +0                           | +2                                             | +23                                            | +2.8%                                            | 84                 |
| Administrative/ Supervisory (V to VII)   | 135                | 243                | 284                | 279                | 277                | +41                   | -7                    | -2                           | +35                                            | +142                                           | +14.2%                                           | 290                |
| Clerical (III & IV)                      | 456                | 554                | 573                | 558                | 554                | +20                   | -19                   | -4                           | +0                                             | +99                                            | +0.1%                                            | 625                |
| Management & Administrative              | 651                | 877                | 941                | 920                | 915                | +64                   | -27                   | -5                           | +37                                            | +264                                           | +4.3%                                            | 999                |
| Support                                  | 306                | 283                | 288                | 277                | 273                | +5                    | -15                   | -4                           | -9                                             | -32                                            | -3.4%                                            | 342                |
| Maintenance/ Technical                   | 36                 | 37                 | 35                 | 35                 | 35                 | -2                    | -0                    | -1                           | -2                                             | -1                                             | -6.0%                                            | 35                 |
| General Support                          | 342                | 320                | 323                | 313                | 308                | +4                    | -15                   | -5                           | -12                                            | -34                                            | -3.7%                                            | 377                |
| Health Care Assistants                   | 1,423              | 1,592              | 1,608              | 1,604              | 1,599              | +16                   | -8                    | -4                           | +7                                             | +177                                           | +0.5%                                            | 1,793              |
| Home Help                                | 556                | 764                | 837                | 860                | 864                | +73                   | +27                   | +4                           | +100                                           | +308                                           | +13.0%                                           | 1,054              |
| Care, other                              | 131                | 170                | 188                | 195                | 193                | +19                   | +4                    | -3                           | +23                                            | +62                                            | +13.7%                                           | 212                |
| Patient & Client Care                    | 2,110              | 2,526              | 2,633              | 100                | 100                | +108                  | +23                   | -3                           | +130                                           | +546                                           | . 10.7 /0                                        | 3,059              |