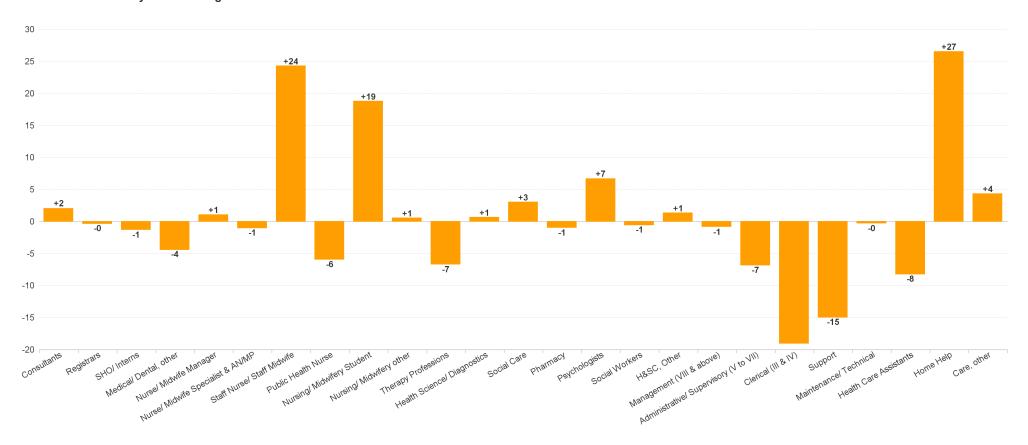

| +7.7%  | +2.5   |      | +1.7 | +0.8  | +0.0  | +0.0   |      |
| General Support                        | -4.4%  | -14.2  |      | -3.9 | -6.0  | -5.4  | +1.1   |      |
| Health Care Assistants                 | -0.9%  | -14.8  |      | +0.4 | -6.3  | +16.7 | -25.7  |      |
| Home Help                              | +13.8% | +104.9 |      |      | +0.0  | -1.3  | +106.2 |      |
| Care, other                            | +5.5%  | +10.1  | +1.8 | -2.8 | +2.8  | +1.9  | +6.5   |      |
| Patient & Client Care                  | +3.9%  | +100.2 | +1.8 | -2.4 | -3.5  | +17.3 | +87.1  |      |



CHO 1 Employment Report: APR 2024

#### Month-on-Month Summary Chart: Change since MAR 2024





CHO 1 Employment Report: APR 2024

#### Year-to-Date Summary Chart: Change since DEC 2023





## Year-on-Year Summary Chart: Change since APR 2023