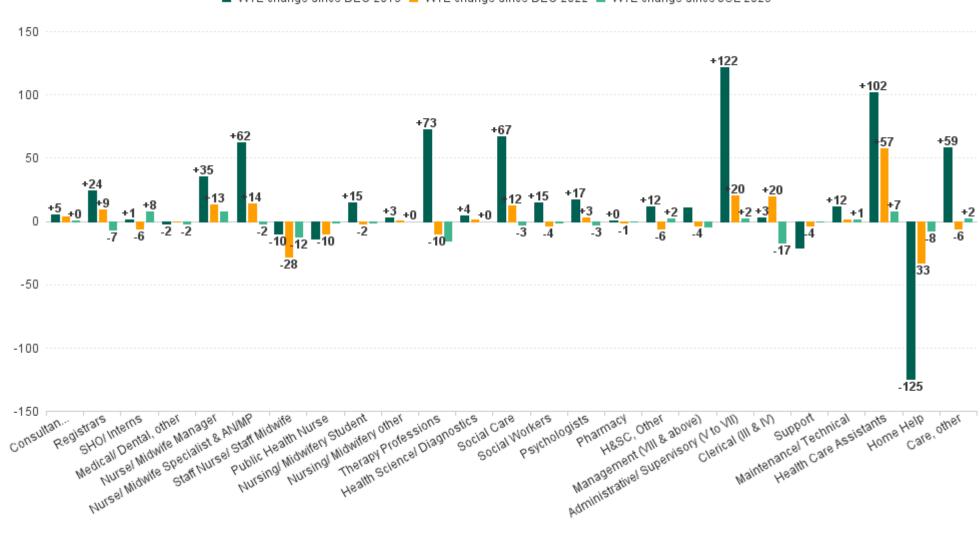

## Employment Report : AUG 2023

| Employment by Staff Group AUG 2023       | WTE<br>DEC<br>2019 | WTE<br>DEC<br>2022 | WTE<br>JUL<br>2023 | WTE<br>AUG<br>2023 | WTE<br>change<br>since<br>DEC 2019 | % WTE<br>Change<br>since Dec<br>2019 | WTE<br>change<br>since<br>DEC 2022 | % WTE<br>Change<br>since Dec<br>2022 | WTE<br>change<br>since JUL<br>2023 | No.<br>AUG<br>2023 |
|------------------------------------------|--------------------|--------------------|--------------------|--------------------|------------------------------------|--------------------------------------|------------------------------------|--------------------------------------|------------------------------------|--------------------|
| Overall                                  | 5,545              | 5,972              | 6,060              | 6,013              | +468                               | +8.4%                                | +41                                | +0.7%                                | -47                                | 7,027              |
| Consultants                              | 42                 | 43                 | 47                 | 47                 | +5                                 | +11.7%                               | +4                                 | +8.9%                                | +0                                 | 54                 |
| Registrars                               | 75                 | 91                 | 106                | 99                 | +24                                | +32.1%                               | +9                                 | +9.6%                                | -7                                 | 103                |
| SHO/ Interns                             | 36                 | 43                 | 29                 | 37                 | +1                                 | +3.1%                                | -6                                 | -13.6%                               | +8                                 | 40                 |
| Medical/ Dental, other                   | 59                 | 57                 | 59                 | 57                 | -2                                 | -3.4%                                | -1                                 | -1.1%                                | -2                                 | 71                 |
| Medical & Dental                         | 212                | 234                | 240                | 240                | +28                                | +13.3%                               | +6                                 | +2.6%                                | 0                                  | 268                |
| Nurse/ Midwife Manager                   | 309                | 331                | 336                | 344                | +35                                | +11.3%                               | +13                                | +4.0%                                | +7                                 | 367                |
| Nurse/ Midwife Specialist & AN/MP        | 93                 | 141                | 157                | 155                | +62                                | +67.4%                               | +14                                | +9.7%                                | -2                                 | 170                |
| Staff Nurse/ Staff Midwife               | 898                | 916                | 900                | 888                | -10                                | -1.1%                                | -28                                | -3.1%                                | -12                                | 1,022              |
| Public Health Nurse                      | 192                | 187                | 179                | 178                | -14                                | -7.3%                                | -10                                | -5.2%                                | -1                                 | 212                |
| Nursing/ Midwifery awaiting registration | 5                  | 7                  | 1                  | 1                  | -4                                 | -89.5%                               | -7                                 | -92.9%                               | +0                                 | 1                  |
| Post-registration Nurse/ Midwife Student | 4                  | 14                 | 1                  |                    | -4                                 | -100.0%                              | -14                                | -100.0%                              | -1                                 |                    |
| Pre-registration Nurse/ Midwife Intern   | 0                  | 4                  | 23                 | 23                 | +23                                | +18,958.3%                           | +19                                | +464.7%                              | 0                                  | 46                 |
| Nursing/ Midwifery Student               | 9                  | 25                 | 25                 | 23                 | +15                                | +163.5%                              | -2                                 | -8.3%                                | -1                                 | 47                 |
| Nursing/ Midwifery other                 | 2                  | 4                  | 5                  | 5                  | +3                                 | +125.0%                              | +1                                 | +12.5%                               | +0                                 | 5                  |
| Nursing & Midwifery                      | 1,502              | 1,604              | 1,601              | 1,592              | +90                                | +6.0%                                | -12                                | -0.8%                                | -9                                 | 1,823              |
| Therapy Professions                      | 338                | 421                | 427                | 411                | +73                                | +21.5%                               | -10                                | -2.4%                                | -16                                | 492                |
| Health Science/ Diagnostics              | 6                  | 10                 | 11                 | 11                 | +4                                 | +65.6%                               | +1                                 | +10.5%                               | +0                                 | 11                 |
| Social Care                              | 245                | 300                | 315                | 312                | +67                                | +27.2%                               | +12                                | +4.0%                                | -3                                 | 373                |
| Pharmacy                                 | 5                  | 6                  | 6                  | 5                  | +0                                 | +10.4%                               | -1                                 | -13.8%                               | -1                                 | 6                  |
| Psychologists                            | 73                 | 88                 | 93                 | 91                 | +17                                | +23.5%                               | +3                                 | +2.8%                                | -3                                 | 105                |
| Social Workers                           | 84                 | 102                | 100                | 99                 | +15                                | +17.7%                               | -4                                 | -3.5%                                | -1                                 | 118                |
| H&SC, Other                              | 59                 | 77                 | 69                 | 71                 | +12                                | +19.9%                               | -6                                 | -8.0%                                | +2                                 | 86                 |
| Health & Social Care Professionals       | 811                | 1,004              | 1,020              | 999                | +188                               | +23.2%                               | -5                                 | -0.5%                                | -21                                | 1,191              |
| Management (VIII & above)                | 56                 | 70                 | 71                 | 67                 | +11                                | +19.6%                               | -4                                 | -5.2%                                | -4                                 | 70                 |
| Administrative/ Supervisory (V to VII)   | 134                | 235                | 253                | 255                | +122                               | +91.1%                               | +20                                | +8.4%                                | +2                                 | 277                |
| Clerical (III & IV)                      | 468                | 451                | 488                | 471                | +3                                 | +0.6%                                | +20                                | +4.3%                                | -17                                | 545                |
| Management & Administrative              | 657                | 757                | 812                | 793                | +136                               | +20.6%                               | +36                                | +4.7%                                | -19                                | 892                |
| Support                                  | 158                | 140                | 137                | 137                | -21                                | -13.4%                               | -4                                 | -2.5%                                | -1                                 | 195                |
| Maintenance/ Technical                   | 68                 | 79                 | 79                 | 80                 | +12                                | +17.5%                               | +1                                 | +1.0%                                | +1                                 | 82                 |
| General Support                          | 226                | 219                | 216                | 216                | -9                                 | -4.1%                                | -3                                 | -1.2%                                | +1                                 | 277                |
| Health Care Assistants                   | 1,367              | 1,412              | 1,462              | 1,469              | +102                               | +7.4%                                | +57                                | +4.0%                                | +7                                 | 1,684              |
| Home Help                                | 499                | 407                | 382                | 374                | -125                               | -25.0%                               | -33                                | -8.0%                                | -8                                 | 499                |
| Care, other                              | 271                | 335                | 327                | 329                | +59                                | +21.6%                               | -6                                 | -1.7%                                | +2                                 | 393                |
| Patient & Client Care                    | 2,137              | 2,154              | 2,171              | 2,173              | +35                                | +1.6%                                | +19                                | +0.9%                                | +2                                 | 2,576              |