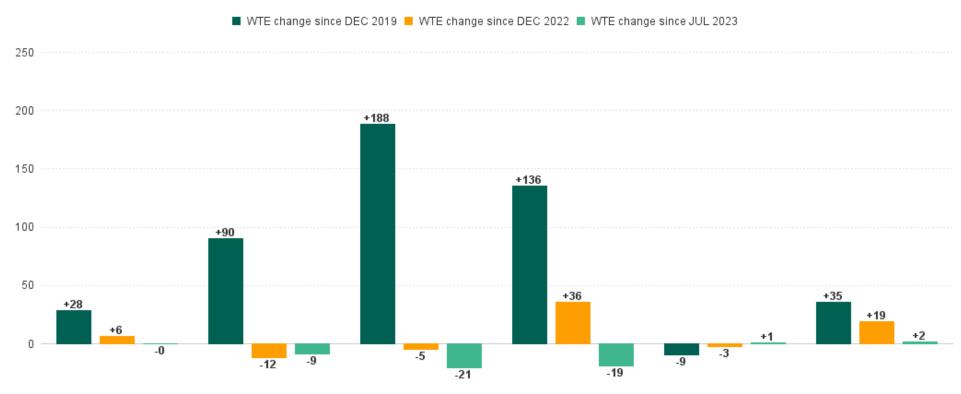

## WTE Change by Staff Category

ŀE

## Employment Report : AUG 2023

| Employment by Staff Group AUG 2023       | WTE<br>DEC<br>2019 | WTE<br>DEC<br>2022 | WTE<br>JUL<br>2023 | WTE<br>AUG<br>2023 | WTE<br>change<br>since<br>DEC 2019 | % WTE<br>Change<br>since Dec<br>2019 | WTE<br>change<br>since<br>DEC 2022 | % WTE<br>Change<br>since Dec<br>2022 | WTE<br>change<br>since JUL<br>2023 | No.<br>AUG<br>2023 |
|------------------------------------------|--------------------|--------------------|--------------------|--------------------|------------------------------------|--------------------------------------|------------------------------------|--------------------------------------|------------------------------------|--------------------|
| Overall                                  | 5,545              | 5,972              | 6,060              | 6,013              | +468                               | +8.4%                                | +41                                | +0.7%                                | -47                                | 7,027              |
| Consultants                              | 42                 | 43                 | 47                 | 47                 | +5                                 | +11.7%                               | +4                                 | +8.9%                                | +0                                 | 54                 |
| Registrars                               | 75                 | 91                 | 106                | 99                 | +24                                | +32.1%                               | +9                                 | +9.6%                                | -7                                 | 103                |
| SHO/ Interns                             | 36                 | 43                 | 29                 | 37                 | +1                                 | +3.1%                                | -6                                 | -13.6%                               | +8                                 | 40                 |
| Medical/ Dental, other                   | 59                 | 57                 | 59                 | 57                 | -2                                 | -3.4%                                | -1                                 | -1.1%                                | -2                                 | 71                 |
| Medical & Dental                         | 212                | 234                | 240                | 240                | +28                                | +13.3%                               | +6                                 | +2.6%                                | 0                                  | 268                |
| Nurse/ Midwife Manager                   | 309                | 331                | 336                | 344                | +35                                | +11.3%                               | +13                                | +4.0%                                | +7                                 | 367                |
| Nurse/ Midwife Specialist & AN/MP        | 93                 | 141                | 157                | 155                | +62                                | +67.4%                               | +14                                | +9.7%                                | -2                                 | 170                |
| Staff Nurse/ Staff Midwife               | 898                | 916                | 900                | 888                | -10                                | -1.1%                                | -28                                | -3.1%                                | -12                                | 1,022              |
| Public Health Nurse                      | 192                | 187                | 179                | 178                | -14                                | -7.3%                                | -10                                | -5.2%                                | -1                                 | 212                |
| Nursing/ Midwifery awaiting registration | 5                  | 7                  | 1                  | 1                  | -4                                 | -89.5%                               | -7                                 | -92.9%                               | +0                                 | 1                  |
| Post-registration Nurse/ Midwife Student | 4                  | 14                 | 1                  |                    | -4                                 | -100.0%                              | -14                                | -100.0%                              | -1                                 |                    |
| Pre-registration Nurse/ Midwife Intern   | 0                  | 4                  | 23                 | 23                 | +23                                | +18,958.3%                           | +19                                | +464.7%                              | 0                                  | 46                 |
| Nursing/ Midwifery Student               | 9                  | 25                 | 25                 | 23                 | +15                                | +163.5%                              | -2                                 | -8.3%                                | -1                                 | 47                 |
| Nursing/ Midwifery other                 | 2                  | 4                  | 5                  | 5                  | +3                                 | +125.0%                              | +1                                 | +12.5%                               | +0                                 | 5                  |
| Nursing & Midwifery                      | 1,502              | 1,604              | 1,601              | 1,592              | +90                                | +6.0%                                | -12                                | -0.8%                                | -9                                 | 1,823              |
| Therapy Professions                      | 338                | 421                | 427                | 411                | +73                                | +21.5%                               | -10                                | -2.4%                                | -16                                | 492                |
| Health Science/ Diagnostics              | 6                  | 10                 | 11                 | 11                 | +4                                 | +65.6%                               | +1                                 | +10.5%                               | +0                                 | 11                 |
| Social Care                              | 245                | 300                | 315                | 312                | +67                                | +27.2%                               | +12                                | +4.0%                                | -3                                 | 373                |
| Pharmacy                                 | 5                  | 6                  | 6                  | 5                  | +0                                 | +10.4%                               | -1                                 | -13.8%                               | -1                                 | 6                  |
| Psychologists                            | 73                 | 88                 | 93                 | 91                 | +17                                | +23.5%                               | +3                                 | +2.8%                                | -3                                 | 105                |
| Social Workers                           | 84                 | 102                | 100                | 99                 | +15                                | +17.7%                               | -4                                 | -3.5%                                | -1                                 | 118                |
| H&SC, Other                              | 59                 | 77                 | 69                 | 71                 | +12                                | +19.9%                               | -6                                 | -8.0%                                | +2                                 | 86                 |
| Health & Social Care Professionals       | 811                | 1,004              | 1,020              | 999                | +188                               | +23.2%                               | -5                                 | -0.5%                                | -21                                | 1,191              |
| Management (VIII & above)                | 56                 | 70                 | 71                 | 67                 | +11                                | +19.6%                               | -4                                 | -5.2%                                | -4                                 | 70                 |
| Administrative/ Supervisory (V to VII)   | 134                | 235                | 253                | 255                | +122                               | +91.1%                               | +20                                | +8.4%                                | +2                                 | 277                |
| Clerical (III & IV)                      | 468                | 451                | 488                | 471                | +3                                 | +0.6%                                | +20                                | +4.3%                                | -17                                | 545                |
| Management & Administrative              | 657                | 757                | 812                | 793                | +136                               | +20.6%                               | +36                                | +4.7%                                | -19                                | 892                |
| Support                                  | 158                | 140                | 137                | 137                | -21                                | -13.4%                               | -4                                 | -2.5%                                | -1                                 | 195                |
| Maintenance/ Technical                   | 68                 | 79                 | 79                 | 80                 | +12                                | +17.5%                               | +1                                 | +1.0%                                | +1                                 | 82                 |
| General Support                          | 226                | 219                | 216                | 216                | -9                                 | -4.1%                                | -3                                 | -1.2%                                | +1                                 | 277                |
| Health Care Assistants                   | 1,367              | 1,412              | 1,462              | 1,469              | +102                               | +7.4%                                | +57                                | +4.0%                                | +7                                 | 1,684              |
| Home Help                                | 499                | 407                | 382                | 374                | -125                               | -25.0%                               | -33                                | -8.0%                                | -8                                 | 499                |
| Care, other                              | 271                | 335                | 327                | 329                | +59                                | +21.6%                               | -6                                 | -1.7%                                | +2                                 | 393                |
| Patient & Client Care                    | 2,137              | 2,154              | 2,171              | 2,173              | +35                                | +1.6%                                | +19                                | +0.9%                                | +2                                 | 2,576              |