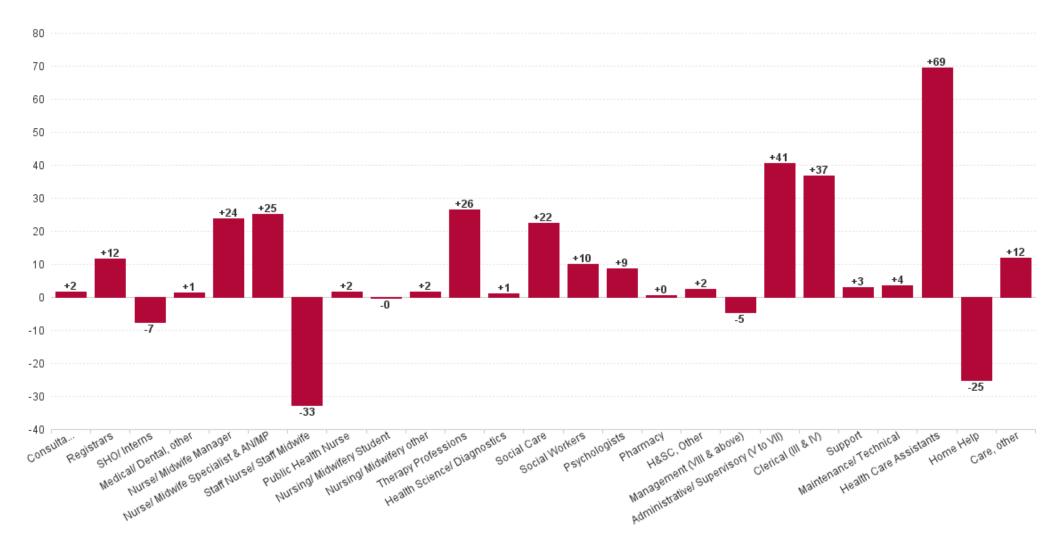

## Employment Report : AUG 2023

| Employment by Staff Group AUG 2023       | WTE<br>DEC<br>2019 | WTE<br>DEC<br>2022 | WTE<br>JUL<br>2023 | WTE<br>AUG<br>2023 | WTE<br>change<br>since<br>DEC 2019 | % WTE<br>Change<br>since Dec<br>2019 | WTE<br>change<br>since<br>DEC 2022 | % WTE<br>Change<br>since Dec<br>2022 | WTE<br>change<br>since JUL<br>2023 | No.<br>AUG<br>2023 |
|------------------------------------------|--------------------|--------------------|--------------------|--------------------|------------------------------------|--------------------------------------|------------------------------------|--------------------------------------|------------------------------------|--------------------|
| Overall                                  | 5,545              | 5,972              | 6,060              | 6,013              | +468                               | +8.4%                                | +41                                | +0.7%                                | -47                                | 7,027              |
| Consultants                              | 42                 | 43                 | 47                 | 47                 | +5                                 | +11.7%                               | +4                                 | +8.9%                                | +0                                 | 54                 |
| Registrars                               | 75                 | 91                 | 106                | 99                 | +24                                | +32.1%                               | +9                                 | +9.6%                                | -7                                 | 103                |
| SHO/ Interns                             | 36                 | 43                 | 29                 | 37                 | +1                                 | +3.1%                                | -6                                 | -13.6%                               | +8                                 | 40                 |
| Medical/ Dental, other                   | 59                 | 57                 | 59                 | 57                 | -2                                 | -3.4%                                | -1                                 | -1.1%                                | -2                                 | 71                 |
| Medical & Dental                         | 212                | 234                | 240                | 240                | +28                                | +13.3%                               | +6                                 | +2.6%                                | 0                                  | 268                |
| Nurse/ Midwife Manager                   | 309                | 331                | 336                | 344                | +35                                | +11.3%                               | +13                                | +4.0%                                | +7                                 | 367                |
| Nurse/ Midwife Specialist & AN/MP        | 93                 | 141                | 157                | 155                | +62                                | +67.4%                               | +14                                | +9.7%                                | -2                                 | 170                |
| Staff Nurse/ Staff Midwife               | 898                | 916                | 900                | 888                | -10                                | -1.1%                                | -28                                | -3.1%                                | -12                                | 1,022              |
| Public Health Nurse                      | 192                | 187                | 179                | 178                | -14                                | -7.3%                                | -10                                | -5.2%                                | -1                                 | 212                |
| Nursing/ Midwifery awaiting registration | 5                  | 7                  | 1                  | 1                  | -4                                 | -89.5%                               | -7                                 | -92.9%                               | +0                                 | 1                  |
| Post-registration Nurse/ Midwife Student | 4                  | 14                 | 1                  |                    | -4                                 | -100.0%                              | -14                                | -100.0%                              | -1                                 |                    |
| Pre-registration Nurse/ Midwife Intern   | 0                  | 4                  | 23                 | 23                 | +23                                | +18,958.3%                           | +19                                | +464.7%                              | 0                                  | 46                 |
| Nursing/ Midwifery Student               | 9                  | 25                 | 25                 | 23                 | +15                                | +163.5%                              | -2                                 | -8.3%                                | -1                                 | 47                 |
| Nursing/ Midwifery other                 | 2                  | 4                  | 5                  | 5                  | +3                                 | +125.0%                              | +1                                 | +12.5%                               | +0                                 | 5                  |
| Nursing & Midwifery                      | 1,502              | 1,604              | 1,601              | 1,592              | +90                                | +6.0%                                | -12                                | -0.8%                                | -9                                 | 1,823              |
| Therapy Professions                      | 338                | 421                | 427                | 411                | +73                                | +21.5%                               | -10                                | -2.4%                                | -16                                | 492                |
| Health Science/ Diagnostics              | 6                  | 10                 | 11                 | 11                 | +4                                 | +65.6%                               | +1                                 | +10.5%                               | +0                                 | 11                 |
| Social Care                              | 245                | 300                | 315                | 312                | +67                                | +27.2%                               | +12                                | +4.0%                                | -3                                 | 373                |
| Pharmacy                                 | 5                  | 6                  | 6                  | 5                  | +0                                 | +10.4%                               | -1                                 | -13.8%                               | -1                                 | 6                  |
| Psychologists                            | 73                 | 88                 | 93                 | 91                 | +17                                | +23.5%                               | +3                                 | +2.8%                                | -3                                 | 105                |
| Social Workers                           | 84                 | 102                | 100                | 99                 | +15                                | +17.7%                               | -4                                 | -3.5%                                | -1                                 | 118                |
| H&SC, Other                              | 59                 | 77                 | 69                 | 71                 | +12                                | +19.9%                               | -6                                 | -8.0%                                | +2                                 | 86                 |
| Health & Social Care Professionals       | 811                | 1,004              | 1,020              | 999                | +188                               | +23.2%                               | -5                                 | -0.5%                                | -21                                | 1,191              |
| Management (VIII & above)                | 56                 | 70                 | 71                 | 67                 | +11                                | +19.6%                               | -4                                 | -5.2%                                | -4                                 | 70                 |
| Administrative/ Supervisory (V to VII)   | 134                | 235                | 253                | 255                | +122                               | +91.1%                               | +20                                | +8.4%                                | +2                                 | 277                |
| Clerical (III & IV)                      | 468                | 451                | 488                | 471                | +3                                 | +0.6%                                | +20                                | +4.3%                                | -17                                | 545                |
| Management & Administrative              | 657                | 757                | 812                | 793                | +136                               | +20.6%                               | +36                                | +4.7%                                | -19                                | 892                |
| Support                                  | 158                | 140                | 137                | 137                | -21                                | -13.4%                               | -4                                 | -2.5%                                | -1                                 | 195                |
| Maintenance/ Technical                   | 68                 | 79                 | 79                 | 80                 | +12                                | +17.5%                               | +1                                 | +1.0%                                | +1                                 | 82                 |
| General Support                          | 226                | 219                | 216                | 216                | -9                                 | -4.1%                                | -3                                 | -1.2%                                | +1                                 | 277                |
| Health Care Assistants                   | 1,367              | 1,412              | 1,462              | 1,469              | +102                               | +7.4%                                | +57                                | +4.0%                                | +7                                 | 1,684              |
| Home Help                                | 499                | 407                | 382                | 374                | -125                               | -25.0%                               | -33                                | -8.0%                                | -8                                 | 499                |
| Care, other                              | 271                | 335                | 327                | 329                | +59                                | +21.6%                               | -6                                 | -1.7%                                | +2                                 | 393                |
| Patient & Client Care                    | 2,137              | 2,154              | 2,171              | 2,173              | +35                                | +1.6%                                | +19                                | +0.9%                                | +2                                 | 2,576              |