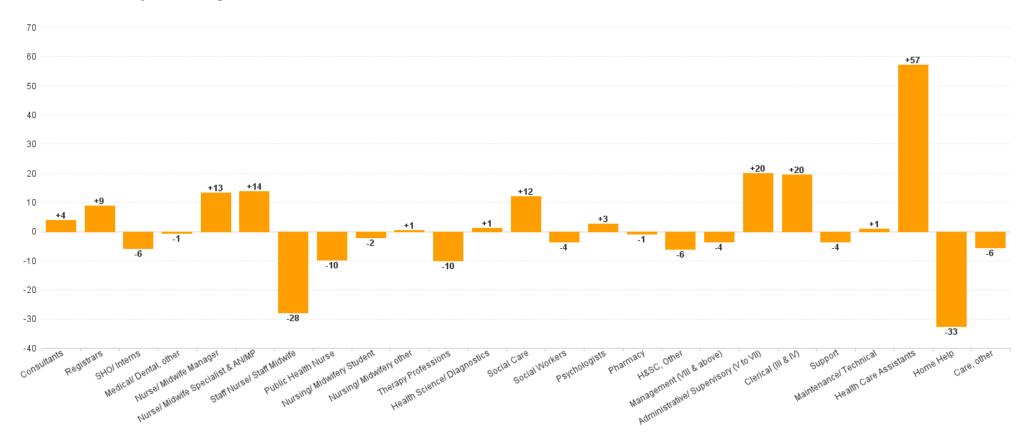

## Employment Report : AUG 2023

| Employment by Staff Group AUG 2023       | WTE<br>DEC<br>2019 | WTE<br>DEC<br>2022 | WTE<br>JUL<br>2023 | WTE<br>AUG<br>2023 | WTE<br>change<br>since<br>DEC 2019 | % WTE<br>Change<br>since Dec<br>2019 | WTE<br>change<br>since<br>DEC 2022 | % WTE<br>Change<br>since Dec<br>2022 | WTE<br>change<br>since JUL<br>2023 | No.<br>AUG<br>2023 |
|------------------------------------------|--------------------|--------------------|--------------------|--------------------|------------------------------------|--------------------------------------|------------------------------------|--------------------------------------|------------------------------------|--------------------|
| Overall                                  | 5,545              | 5,972              | 6,060              | 6,013              | +468                               | +8.4%                                | +41                                | +0.7%                                | -47                                | 7,027              |
| Consultants                              | 42                 | 43                 | 47                 | 47                 | +5                                 | +11.7%                               | +4                                 | +8.9%                                | +0                                 | 54                 |
| Registrars                               | 75                 | 91                 | 106                | 99                 | +24                                | +32.1%                               | +9                                 | +9.6%                                | -7                                 | 103                |
| SHO/ Interns                             | 36                 | 43                 | 29                 | 37                 | +1                                 | +3.1%                                | -6                                 | -13.6%                               | +8                                 | 40                 |
| Medical/ Dental, other                   | 59                 | 57                 | 59                 | 57                 | -2                                 | -3.4%                                | -1                                 | -1.1%                                | -2                                 | 71                 |
| Medical & Dental                         | 212                | 234                | 240                | 240                | +28                                | +13.3%                               | +6                                 | +2.6%                                | 0                                  | 268                |
| Nurse/ Midwife Manager                   | 309                | 331                | 336                | 344                | +35                                | +11.3%                               | +13                                | +4.0%                                | +7                                 | 367                |
| Nurse/ Midwife Specialist & AN/MP        | 93                 | 141                | 157                | 155                | +62                                | +67.4%                               | +14                                | +9.7%                                | -2                                 | 170                |
| Staff Nurse/ Staff Midwife               | 898                | 916                | 900                | 888                | -10                                | -1.1%                                | -28                                | -3.1%                                | -12                                | 1,022              |
| Public Health Nurse                      | 192                | 187                | 179                | 178                | -14                                | -7.3%                                | -10                                | -5.2%                                | -1                                 | 212                |
| Nursing/ Midwifery awaiting registration | 5                  | 7                  | 1                  | 1                  | -4                                 | -89.5%                               | -7                                 | -92.9%                               | +0                                 | 1                  |
| Post-registration Nurse/ Midwife Student | 4                  | 14                 | 1                  |                    | -4                                 | -100.0%                              | -14                                | -100.0%                              | -1                                 |                    |
| Pre-registration Nurse/ Midwife Intern   | 0                  | 4                  | 23                 | 23                 | +23                                | +18,958.3%                           | +19                                | +464.7%                              | 0                                  | 46                 |
| Nursing/ Midwifery Student               | 9                  | 25                 | 25                 | 23                 | +15                                | +163.5%                              | -2                                 | -8.3%                                | -1                                 | 47                 |
| Nursing/ Midwifery other                 | 2                  | 4                  | 5                  | 5                  | +3                                 | +125.0%                              | +1                                 | +12.5%                               | +0                                 | 5                  |
| Nursing & Midwifery                      | 1,502              | 1,604              | 1,601              | 1,592              | +90                                | +6.0%                                | -12                                | -0.8%                                | -9                                 | 1,823              |
| Therapy Professions                      | 338                | 421                | 427                | 411                | +73                                | +21.5%                               | -10                                | -2.4%                                | -16                                | 492                |
| Health Science/ Diagnostics              | 6                  | 10                 | 11                 | 11                 | +4                                 | +65.6%                               | +1                                 | +10.5%                               | +0                                 | 11                 |
| Social Care                              | 245                | 300                | 315                | 312                | +67                                | +27.2%                               | +12                                | +4.0%                                | -3                                 | 373                |
| Pharmacy                                 | 5                  | 6                  | 6                  | 5                  | +0                                 | +10.4%                               | -1                                 | -13.8%                               | -1                                 | 6                  |
| Psychologists                            | 73                 | 88                 | 93                 | 91                 | +17                                | +23.5%                               | +3                                 | +2.8%                                | -3                                 | 105                |
| Social Workers                           | 84                 | 102                | 100                | 99                 | +15                                | +17.7%                               | -4                                 | -3.5%                                | -1                                 | 118                |
| H&SC, Other                              | 59                 | 77                 | 69                 | 71                 | +12                                | +19.9%                               | -6                                 | -8.0%                                | +2                                 | 86                 |
| Health & Social Care Professionals       | 811                | 1,004              | 1,020              | 999                | +188                               | +23.2%                               | -5                                 | -0.5%                                | -21                                | 1,191              |
| Management (VIII & above)                | 56                 | 70                 | 71                 | 67                 | +11                                | +19.6%                               | -4                                 | -5.2%                                | -4                                 | 70                 |
| Administrative/ Supervisory (V to VII)   | 134                | 235                | 253                | 255                | +122                               | +91.1%                               | +20                                | +8.4%                                | +2                                 | 277                |
| Clerical (III & IV)                      | 468                | 451                | 488                | 471                | +3                                 | +0.6%                                | +20                                | +4.3%                                | -17                                | 545                |
| Management & Administrative              | 657                | 757                | 812                | 793                | +136                               | +20.6%                               | +36                                | +4.7%                                | -19                                | 892                |
| Support                                  | 158                | 140                | 137                | 137                | -21                                | -13.4%                               | -4                                 | -2.5%                                | -1                                 | 195                |
| Maintenance/ Technical                   | 68                 | 79                 | 79                 | 80                 | +12                                | +17.5%                               | +1                                 | +1.0%                                | +1                                 | 82                 |
| General Support                          | 226                | 219                | 216                | 216                | -9                                 | -4.1%                                | -3                                 | -1.2%                                | +1                                 | 277                |
| Health Care Assistants                   | 1,367              | 1,412              | 1,462              | 1,469              | +102                               | +7.4%                                | +57                                | +4.0%                                | +7                                 | 1,684              |
| Home Help                                | 499                | 407                | 382                | 374                | -125                               | -25.0%                               | -33                                | -8.0%                                | -8                                 | 499                |
| Care, other                              | 271                | 335                | 327                | 329                | +59                                | +21.6%                               | -6                                 | -1.7%                                | +2                                 | 393                |
| Patient & Client Care                    | 2,137              | 2,154              | 2,171              | 2,173              | +35                                | +1.6%                                | +19                                | +0.9%                                | +2                                 | 2,576              |