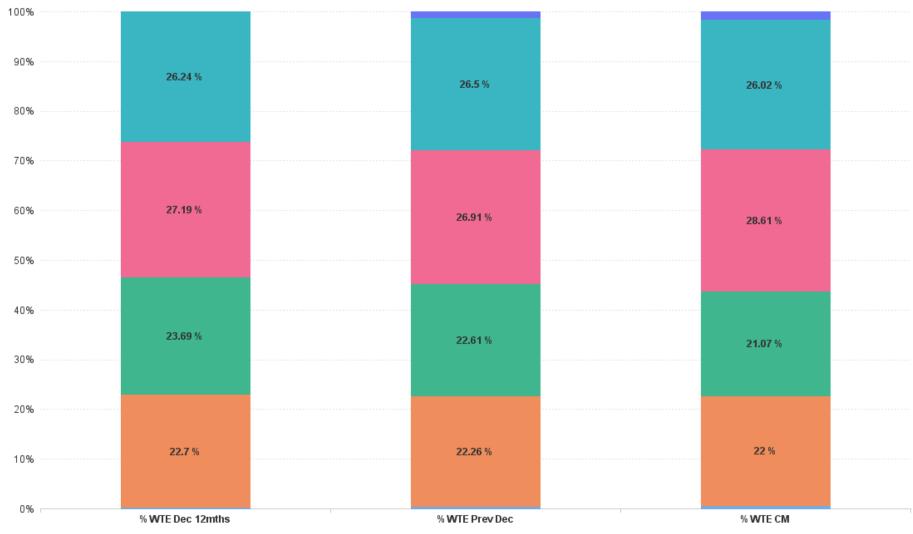

% Total by Care Group

📕 Community Health & Wellbeing 📕 Mental Health 📕 Primary Care 📕 Disabilities 📕 Older People 📕 CHO Operations

ŀE

# **Employment Report by Care Group : AUG 2023**

| Care Group AUG 2023          | WTE DEC<br>2019 | WTE DEC<br>2022 | WTE JUL<br>2023 | WTE<br>AUG<br>2023 | WTE<br>change<br>since DEC<br>2019 | % WTE<br>Change<br>since Dec<br>2019 | WTE<br>change<br>since DEC<br>2022 | % WTE<br>Change<br>since Dec<br>2022 | WTE<br>change<br>since JUL<br>2023 | No.<br>AUG<br>2023 |
|------------------------------|-----------------|-----------------|-----------------|--------------------|------------------------------------|--------------------------------------|------------------------------------|--------------------------------------|------------------------------------|--------------------|
| Overall                      | 5,545           | 5,972           | 6,060           | 6,013              | +468                               | +8.4%                                | +41                                | +0.7%                                | -47                                | 7,027              |
| Community Health & Wellbeing |                 | 21              | 36              | 35                 | +35                                |                                      | +14                                | +64.8%                               | -1                                 | 38                 |
| Mental Health                | 1,308           | 1,329           | 1,323           | 1,322              | +14                                | +1.1%                                | -7                                 | -0.5%                                | 0                                  | 1,463              |
| Primary Care                 | 1,134           | 1,351           | 1,303           | 1,267              | +133                               | +11.8%                               | -84                                | -6.2%                                | -36                                | 1,494              |
| Disabilities                 | 1,497           | 1,607           | 1,721           | 1,720              | +223                               | +14.9%                               | +114                               | +7.1%                                | -1                                 | 2,091              |
| Older People                 | 1,606           | 1,582           | 1,568           | 1,565              | -41                                | -2.6%                                | -18                                | -1.1%                                | -3                                 | 1,831              |
| CHO Operations               |                 | 82              | 108             | 103                | +103                               |                                      | +21                                | +26.2%                               | -5                                 | 110                |
| Community Services           | 5,545           | 5,972           | 6,060           | 6,013              | +468                               | +8.4%                                | +41                                | +0.7%                                | -47                                | 7,027              |