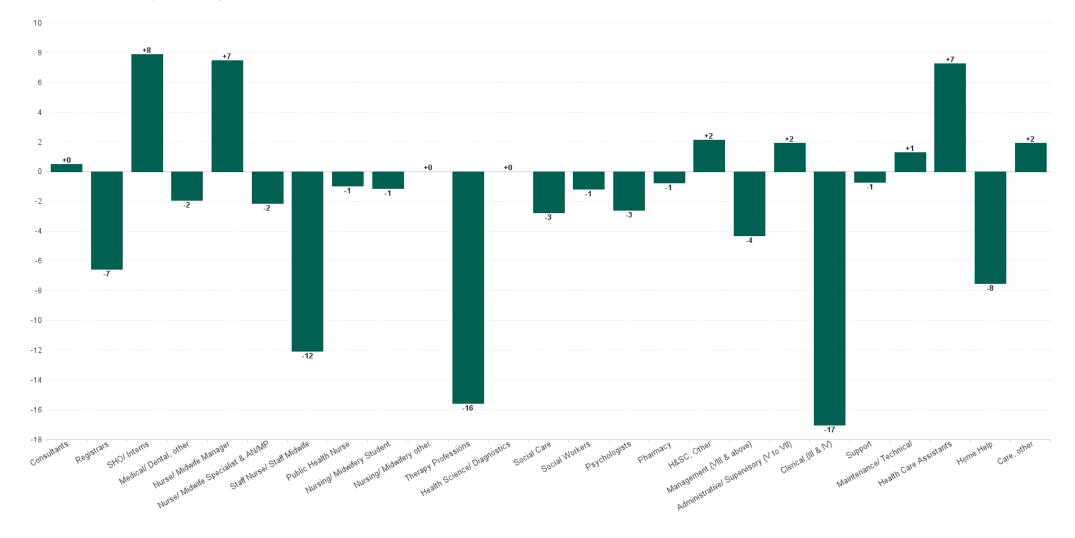

## WTE Change by Staff Category

ŀE

## Employment Report : AUG 2023

| Employment by Staff Group AUG 2023       | WTE<br>DEC<br>2019 | WTE<br>DEC<br>2022 | WTE<br>JUL<br>2023 | WTE<br>AUG<br>2023 | WTE<br>change<br>since<br>DEC 2019 | % WTE<br>Change<br>since Dec<br>2019 | WTE<br>change<br>since<br>DEC 2022 | % WTE<br>Change<br>since Dec<br>2022 | WTE<br>change<br>since JUL<br>2023 | No.<br>AUG<br>2023 |
|------------------------------------------|--------------------|--------------------|--------------------|--------------------|------------------------------------|--------------------------------------|------------------------------------|--------------------------------------|------------------------------------|--------------------|
| Overall                                  | 5,545              | 5,972              | 6,060              | 6,013              | +468                               | +8.4%                                | +41                                | +0.7%                                | -47                                | 7,027              |
| Consultants                              | 42                 | 43                 | 47                 | 47                 | +5                                 | +11.7%                               | +4                                 | +8.9%                                | +0                                 | 54                 |
| Registrars                               | 75                 | 91                 | 106                | 99                 | +24                                | +32.1%                               | +9                                 | +9.6%                                | -7                                 | 103                |
| SHO/ Interns                             | 36                 | 43                 | 29                 | 37                 | +1                                 | +3.1%                                | -6                                 | -13.6%                               | +8                                 | 40                 |
| Medical/ Dental, other                   | 59                 | 57                 | 59                 | 57                 | -2                                 | -3.4%                                | -1                                 | -1.1%                                | -2                                 | 71                 |
| Medical & Dental                         | 212                | 234                | 240                | 240                | +28                                | +13.3%                               | +6                                 | +2.6%                                | 0                                  | 268                |
| Nurse/ Midwife Manager                   | 309                | 331                | 336                | 344                | +35                                | +11.3%                               | +13                                | +4.0%                                | +7                                 | 367                |
| Nurse/ Midwife Specialist & AN/MP        | 93                 | 141                | 157                | 155                | +62                                | +67.4%                               | +14                                | +9.7%                                | -2                                 | 170                |
| Staff Nurse/ Staff Midwife               | 898                | 916                | 900                | 888                | -10                                | -1.1%                                | -28                                | -3.1%                                | -12                                | 1,022              |
| Public Health Nurse                      | 192                | 187                | 179                | 178                | -14                                | -7.3%                                | -10                                | -5.2%                                | -1                                 | 212                |
| Nursing/ Midwifery awaiting registration | 5                  | 7                  | 1                  | 1                  | -4                                 | -89.5%                               | -7                                 | -92.9%                               | +0                                 | 1                  |
| Post-registration Nurse/ Midwife Student | 4                  | 14                 | 1                  |                    | -4                                 | -100.0%                              | -14                                | -100.0%                              | -1                                 |                    |
| Pre-registration Nurse/ Midwife Intern   | 0                  | 4                  | 23                 | 23                 | +23                                | +18,958.3%                           | +19                                | +464.7%                              | 0                                  | 46                 |
| Nursing/ Midwifery Student               | 9                  | 25                 | 25                 | 23                 | +15                                | +163.5%                              | -2                                 | -8.3%                                | -1                                 | 47                 |
| Nursing/ Midwifery other                 | 2                  | 4                  | 5                  | 5                  | +3                                 | +125.0%                              | +1                                 | +12.5%                               | +0                                 | 5                  |
| Nursing & Midwifery                      | 1,502              | 1,604              | 1,601              | 1,592              | +90                                | +6.0%                                | -12                                | -0.8%                                | -9                                 | 1,823              |
| Therapy Professions                      | 338                | 421                | 427                | 411                | +73                                | +21.5%                               | -10                                | -2.4%                                | -16                                | 492                |
| Health Science/ Diagnostics              | 6                  | 10                 | 11                 | 11                 | +4                                 | +65.6%                               | +1                                 | +10.5%                               | +0                                 | 11                 |
| Social Care                              | 245                | 300                | 315                | 312                | +67                                | +27.2%                               | +12                                | +4.0%                                | -3                                 | 373                |
| Pharmacy                                 | 5                  | 6                  | 6                  | 5                  | +0                                 | +10.4%                               | -1                                 | -13.8%                               | -1                                 | 6                  |
| Psychologists                            | 73                 | 88                 | 93                 | 91                 | +17                                | +23.5%                               | +3                                 | +2.8%                                | -3                                 | 105                |
| Social Workers                           | 84                 | 102                | 100                | 99                 | +15                                | +17.7%                               | -4                                 | -3.5%                                | -1                                 | 118                |
| H&SC, Other                              | 59                 | 77                 | 69                 | 71                 | +12                                | +19.9%                               | -6                                 | -8.0%                                | +2                                 | 86                 |
| Health & Social Care Professionals       | 811                | 1,004              | 1,020              | 999                | +188                               | +23.2%                               | -5                                 | -0.5%                                | -21                                | 1,191              |
| Management (VIII & above)                | 56                 | 70                 | 71                 | 67                 | +11                                | +19.6%                               | -4                                 | -5.2%                                | -4                                 | 70                 |
| Administrative/ Supervisory (V to VII)   | 134                | 235                | 253                | 255                | +122                               | +91.1%                               | +20                                | +8.4%                                | +2                                 | 277                |
| Clerical (III & IV)                      | 468                | 451                | 488                | 471                | +3                                 | +0.6%                                | +20                                | +4.3%                                | -17                                | 545                |
| Management & Administrative              | 657                | 757                | 812                | 793                | +136                               | +20.6%                               | +36                                | +4.7%                                | -19                                | 892                |
| Support                                  | 158                | 140                | 137                | 137                | -21                                | -13.4%                               | -4                                 | -2.5%                                | -1                                 | 195                |
| Maintenance/ Technical                   | 68                 | 79                 | 79                 | 80                 | +12                                | +17.5%                               | +1                                 | +1.0%                                | +1                                 | 82                 |
| General Support                          | 226                | 219                | 216                | 216                | -9                                 | -4.1%                                | -3                                 | -1.2%                                | +1                                 | 277                |
| Health Care Assistants                   | 1,367              | 1,412              | 1,462              | 1,469              | +102                               | +7.4%                                | +57                                | +4.0%                                | +7                                 | 1,684              |
| Home Help                                | 499                | 407                | 382                | 374                | -125                               | -25.0%                               | -33                                | -8.0%                                | -8                                 | 499                |
| Care, other                              | 271                | 335                | 327                | 329                | +59                                | +21.6%                               | -6                                 | -1.7%                                | +2                                 | 393                |
| Patient & Client Care                    | 2,137              | 2,154              | 2,171              | 2,173              | +35                                | +1.6%                                | +19                                | +0.9%                                | +2                                 | 2,576              |