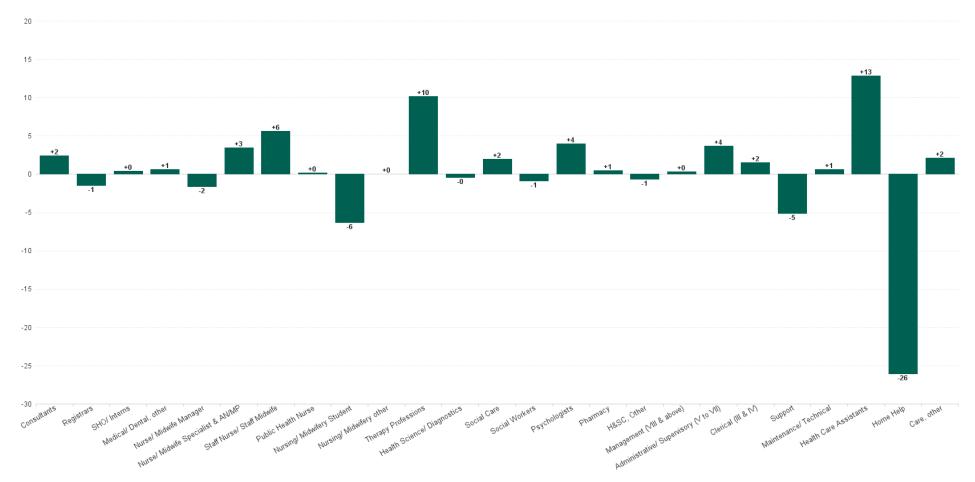

## WTE Change by Staff Category

ŀĿ

## Employment Report : MAR 2023

| MAR 2023                                 | WTE DEC<br>2019 | WTE DEC<br>2022 | WTE FEB<br>2023 | WTE<br>MAR<br>2023 | WTE<br>change<br>since DEC<br>2019 | WTE<br>change<br>since DEC<br>2022 | WTE<br>change<br>since FEB<br>2023 | No.<br>MAR<br>2023 |
|------------------------------------------|-----------------|-----------------|-----------------|--------------------|------------------------------------|------------------------------------|------------------------------------|--------------------|
| Overall                                  | 5,545           | 5,972           | 6,000           | 6,008              | +464                               | +36                                | +8                                 | 6,988              |
| Consultants                              | 42              | 43              | 43              | 46                 | +4                                 | +3                                 | +2                                 | 50                 |
| Registrars                               | 75              | 91              | 86              | 85                 | +9                                 | -6                                 | -1                                 | 89                 |
| SHO/ Interns                             | 36              | 43              | 44              | 44                 | +8                                 | +1                                 | +0                                 | 46                 |
| Medical/ Dental, other                   | 59              | 57              | 55              | 56                 | -3                                 | -2                                 | +1                                 | 68                 |
| Medical & Dental                         | 212             | 234             | 228             | 230                | +18                                | -4                                 | +2                                 | 253                |
| Nurse/ Midwife Manager                   | 309             | 331             | 330             | 329                | +20                                | -2                                 | -2                                 | 350                |
| Nurse/ Midwife Specialist & AN/MP        | 93              | 141             | 142             | 145                | +52                                | +4                                 | +3                                 | 153                |
| Staff Nurse/ Staff Midwife               | 898             | 916             | 921             | 927                | +29                                | +11                                | +6                                 | 1,057              |
| Public Health Nurse                      | 192             | 187             | 186             | 186                | -6                                 | -1                                 | +0                                 | 213                |
| Nursing/ Midwifery awaiting registration | 5               | 7               | 4               |                    | -5                                 | -7                                 | -4                                 |                    |
| Post-registration Nurse/ Midwife Student | 4               | 14              | 18              | 18                 | +14                                | +4                                 | +0                                 | 19                 |
| Pre-registration Nurse/ Midwife Intern   | 0               | 4               | 23              | 20                 | +20                                | +16                                | -3                                 | 44                 |
| Nursing/ Midwifery Student               | 9               | 25              | 45              | 38                 | +29                                | +13                                | -6                                 | 63                 |
| Nursing/ Midwifery other                 | 2               | 4               | 4               | 4                  | +2                                 | +0                                 | +0                                 | 4                  |
| Nursing & Midwifery                      | 1,502           | 1,604           | 1,627           | 1,629              | +127                               | +25                                | +1                                 | 1,840              |
| Therapy Professions                      | 338             | 421             | 419             | 429                | +91                                | +8                                 | +10                                | 489                |
| Health Science/ Diagnostics              | 6               | 10              | 10              | 9                  | +3                                 | 0                                  | 0                                  | 10                 |
| Social Care                              | 245             | 300             | 304             | 306                | +61                                | +6                                 | +2                                 | 369                |
| Social Workers                           | 84              | 102             | 102             | 102                | +18                                | -1                                 | -1                                 | 115                |
| Psychologists                            | 73              | 88              | 90              | 93                 | +20                                | +5                                 | +4                                 | 106                |
| Pharmacy                                 | 5               | 6               | 6               | 6                  | +1                                 | +0                                 | +1                                 | 7                  |
| H&SC, Other                              | 59              | 77              | 74              | 73                 | +15                                | -3                                 | -1                                 | 108                |
| Health & Social Care Professionals       | 811             | 1,004           | 1,004           | 1,019              | +208                               | +15                                | +15                                | 1,204              |
| Management (VIII & above)                | 56              | 70              | 72              | 72                 | +16                                | +2                                 | +0                                 | 73                 |
| Administrative/ Supervisory (V to VII)   | 134             | 235             | 250             | 254                | +120                               | +19                                | +4                                 | 263                |
| Clerical (III & IV)                      | 468             | 451             | 450             | 451                | -17                                | 0                                  | +2                                 | 516                |
| Management & Administrative              | 657             | 757             | 772             | 777                | +120                               | +20                                | +6                                 | 852                |
| Support                                  | 158             | 140             | 143             | 137                | -20                                | -3                                 | -5                                 | 196                |
| Maintenance/ Technical                   | 68              | 79              | 78              | 79                 | +11                                | -1                                 | +1                                 | 80                 |
| General Support                          | 226             | 219             | 220             | 216                | -10                                | -3                                 | -4                                 | 276                |
| Health Care Assistants                   | 1,367           | 1,412           | 1,416           | 1,429              | +62                                | +17                                | +13                                | 1,656              |
| Home Help                                | 499             | 407             | 395             | 369                | -131                               | -39                                | -26                                | 518                |
| Care, other                              | 271             | 335             | 338             | 340                | +69                                | +5                                 | +2                                 | 389                |
| Patient & Client Care                    | 2,137           | 2,154           | 2,148           | 2,137              | 0                                  | -17                                | -11                                | 2,563              |