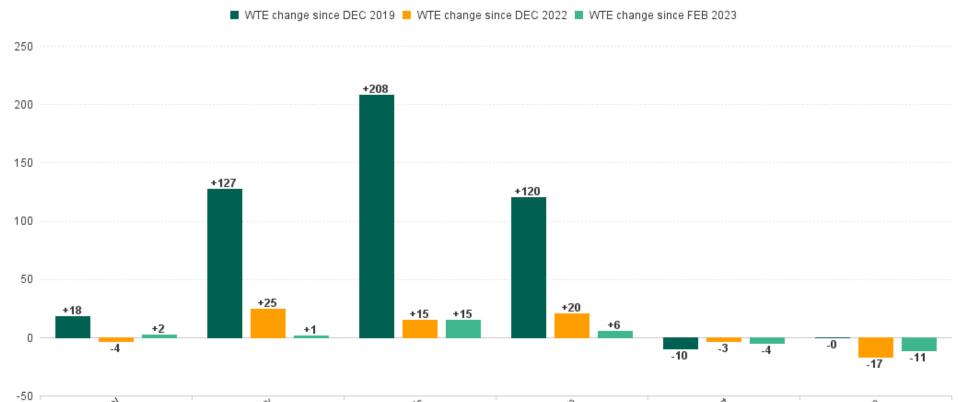

## WTE Change by Staff Category

ŀĿ

## Employment Report : MAR 2023

| MAR 2023                                 | WTE DEC<br>2019 | WTE DEC<br>2022 | WTE FEB<br>2023 | WTE<br>MAR<br>2023 | WTE<br>change<br>since DEC<br>2019 | WTE<br>change<br>since DEC<br>2022 | WTE<br>change<br>since FEB<br>2023 | No.<br>MAR<br>2023 |
|------------------------------------------|-----------------|-----------------|-----------------|--------------------|------------------------------------|------------------------------------|------------------------------------|--------------------|
| Overall                                  | 5,545           | 5,972           | 6,000           | 6,008              | +464                               | +36                                | +8                                 | 6,988              |
| Consultants                              | 42              | 43              | 43              | 46                 | +4                                 | +3                                 | +2                                 | 50                 |
| Registrars                               | 75              | 91              | 86              | 85                 | +9                                 | -6                                 | -1                                 | 89                 |
| SHO/ Interns                             | 36              | 43              | 44              | 44                 | +8                                 | +1                                 | +0                                 | 46                 |
| Medical/ Dental, other                   | 59              | 57              | 55              | 56                 | -3                                 | -2                                 | +1                                 | 68                 |
| Medical & Dental                         | 212             | 234             | 228             | 230                | +18                                | -4                                 | +2                                 | 253                |
| Nurse/ Midwife Manager                   | 309             | 331             | 330             | 329                | +20                                | -2                                 | -2                                 | 350                |
| Nurse/ Midwife Specialist & AN/MP        | 93              | 141             | 142             | 145                | +52                                | +4                                 | +3                                 | 153                |
| Staff Nurse/ Staff Midwife               | 898             | 916             | 921             | 927                | +29                                | +11                                | +6                                 | 1,057              |
| Public Health Nurse                      | 192             | 187             | 186             | 186                | -6                                 | -1                                 | +0                                 | 213                |
| Nursing/ Midwifery awaiting registration | 5               | 7               | 4               |                    | -5                                 | -7                                 | -4                                 |                    |
| Post-registration Nurse/ Midwife Student | 4               | 14              | 18              | 18                 | +14                                | +4                                 | +0                                 | 19                 |
| Pre-registration Nurse/ Midwife Intern   | 0               | 4               | 23              | 20                 | +20                                | +16                                | -3                                 | 44                 |
| Nursing/ Midwifery Student               | 9               | 25              | 45              | 38                 | +29                                | +13                                | -6                                 | 63                 |
| Nursing/ Midwifery other                 | 2               | 4               | 4               | 4                  | +2                                 | +0                                 | +0                                 | 4                  |
| Nursing & Midwifery                      | 1,502           | 1,604           | 1,627           | 1,629              | +127                               | +25                                | +1                                 | 1,840              |
| Therapy Professions                      | 338             | 421             | 419             | 429                | +91                                | +8                                 | +10                                | 489                |
| Health Science/ Diagnostics              | 6               | 10              | 10              | 9                  | +3                                 | 0                                  | 0                                  | 10                 |
| Social Care                              | 245             | 300             | 304             | 306                | +61                                | +6                                 | +2                                 | 369                |
| Social Workers                           | 84              | 102             | 102             | 102                | +18                                | -1                                 | -1                                 | 115                |
| Psychologists                            | 73              | 88              | 90              | 93                 | +20                                | +5                                 | +4                                 | 106                |
| Pharmacy                                 | 5               | 6               | 6               | 6                  | +1                                 | +0                                 | +1                                 | 7                  |
| H&SC, Other                              | 59              | 77              | 74              | 73                 | +15                                | -3                                 | -1                                 | 108                |
| Health & Social Care Professionals       | 811             | 1,004           | 1,004           | 1,019              | +208                               | +15                                | +15                                | 1,204              |
| Management (VIII & above)                | 56              | 70              | 72              | 72                 | +16                                | +2                                 | +0                                 | 73                 |
| Administrative/ Supervisory (V to VII)   | 134             | 235             | 250             | 254                | +120                               | +19                                | +4                                 | 263                |
| Clerical (III & IV)                      | 468             | 451             | 450             | 451                | -17                                | 0                                  | +2                                 | 516                |
| Management & Administrative              | 657             | 757             | 772             | 777                | +120                               | +20                                | +6                                 | 852                |
| Support                                  | 158             | 140             | 143             | 137                | -20                                | -3                                 | -5                                 | 196                |
| Maintenance/ Technical                   | 68              | 79              | 78              | 79                 | +11                                | -1                                 | +1                                 | 80                 |
| General Support                          | 226             | 219             | 220             | 216                | -10                                | -3                                 | -4                                 | 276                |
| Health Care Assistants                   | 1,367           | 1,412           | 1,416           | 1,429              | +62                                | +17                                | +13                                | 1,656              |
| Home Help                                | 499             | 407             | 395             | 369                | -131                               | -39                                | -26                                | 518                |
| Care, other                              | 271             | 335             | 338             | 340                | +69                                | +5                                 | +2                                 | 389                |
| Patient & Client Care                    | 2,137           | 2,154           | 2,148           | 2,137              | 0                                  | -17                                | -11                                | 2,563              |