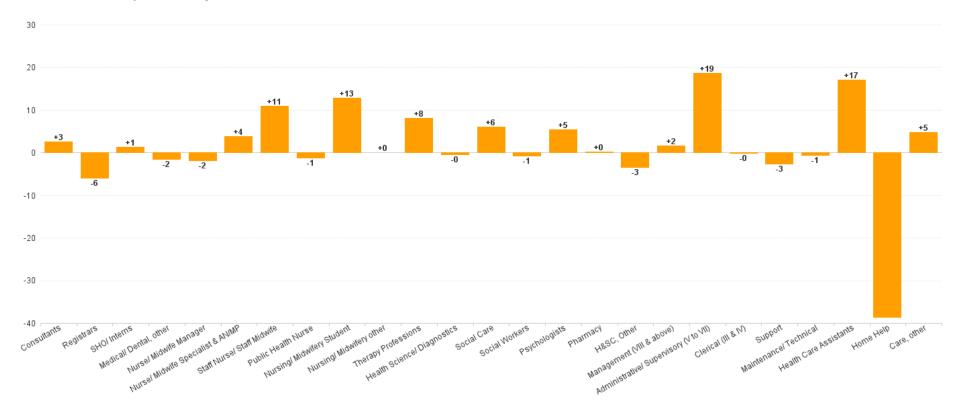

## WTE Change by Staff Group

WTE change since DEC 2019 WTE change since DEC 2022 WTE change since FEB 2023

ŀĿ

## Employment Report : MAR 2023

| MAR 2023                                 | WTE DEC<br>2019 | WTE DEC<br>2022 | WTE FEB<br>2023 | WTE<br>MAR<br>2023 | WTE<br>change<br>since DEC<br>2019 | WTE<br>change<br>since DEC<br>2022 | WTE<br>change<br>since FEB<br>2023 | No.<br>MAR<br>2023 |
|------------------------------------------|-----------------|-----------------|-----------------|--------------------|------------------------------------|------------------------------------|------------------------------------|--------------------|
| Overall                                  | 5,545           | 5,972           | 6,000           | 6,008              | +464                               | +36                                | +8                                 | 6,988              |
| Consultants                              | 42              | 43              | 43              | 46                 | +4                                 | +3                                 | +2                                 | 50                 |
| Registrars                               | 75              | 91              | 86              | 85                 | +9                                 | -6                                 | -1                                 | 89                 |
| SHO/ Interns                             | 36              | 43              | 44              | 44                 | +8                                 | +1                                 | +0                                 | 46                 |
| Medical/ Dental, other                   | 59              | 57              | 55              | 56                 | -3                                 | -2                                 | +1                                 | 68                 |
| Medical & Dental                         | 212             | 234             | 228             | 230                | +18                                | -4                                 | +2                                 | 253                |
| Nurse/ Midwife Manager                   | 309             | 331             | 330             | 329                | +20                                | -2                                 | -2                                 | 350                |
| Nurse/ Midwife Specialist & AN/MP        | 93              | 141             | 142             | 145                | +52                                | +4                                 | +3                                 | 153                |
| Staff Nurse/ Staff Midwife               | 898             | 916             | 921             | 927                | +29                                | +11                                | +6                                 | 1,057              |
| Public Health Nurse                      | 192             | 187             | 186             | 186                | -6                                 | -1                                 | +0                                 | 213                |
| Nursing/ Midwifery awaiting registration | 5               | 7               | 4               |                    | -5                                 | -7                                 | -4                                 |                    |
| Post-registration Nurse/ Midwife Student | 4               | 14              | 18              | 18                 | +14                                | +4                                 | +0                                 | 19                 |
| Pre-registration Nurse/ Midwife Intern   | 0               | 4               | 23              | 20                 | +20                                | +16                                | -3                                 | 44                 |
| Nursing/ Midwifery Student               | 9               | 25              | 45              | 38                 | +29                                | +13                                | -6                                 | 63                 |
| Nursing/ Midwifery other                 | 2               | 4               | 4               | 4                  | +2                                 | +0                                 | +0                                 | 4                  |
| Nursing & Midwifery                      | 1,502           | 1,604           | 1,627           | 1,629              | +127                               | +25                                | +1                                 | 1,840              |
| Therapy Professions                      | 338             | 421             | 419             | 429                | +91                                | +8                                 | +10                                | 489                |
| Health Science/ Diagnostics              | 6               | 10              | 10              | 9                  | +3                                 | 0                                  | 0                                  | 10                 |
| Social Care                              | 245             | 300             | 304             | 306                | +61                                | +6                                 | +2                                 | 369                |
| Social Workers                           | 84              | 102             | 102             | 102                | +18                                | -1                                 | -1                                 | 115                |
| Psychologists                            | 73              | 88              | 90              | 93                 | +20                                | +5                                 | +4                                 | 106                |
| Pharmacy                                 | 5               | 6               | 6               | 6                  | +1                                 | +0                                 | +1                                 | 7                  |
| H&SC, Other                              | 59              | 77              | 74              | 73                 | +15                                | -3                                 | -1                                 | 108                |
| Health & Social Care Professionals       | 811             | 1,004           | 1,004           | 1,019              | +208                               | +15                                | +15                                | 1,204              |
| Management (VIII & above)                | 56              | 70              | 72              | 72                 | +16                                | +2                                 | +0                                 | 73                 |
| Administrative/ Supervisory (V to VII)   | 134             | 235             | 250             | 254                | +120                               | +19                                | +4                                 | 263                |
| Clerical (III & IV)                      | 468             | 451             | 450             | 451                | -17                                | 0                                  | +2                                 | 516                |
| Management & Administrative              | 657             | 757             | 772             | 777                | +120                               | +20                                | +6                                 | 852                |
| Support                                  | 158             | 140             | 143             | 137                | -20                                | -3                                 | -5                                 | 196                |
| Maintenance/ Technical                   | 68              | 79              | 78              | 79                 | +11                                | -1                                 | +1                                 | 80                 |
| General Support                          | 226             | 219             | 220             | 216                | -10                                | -3                                 | -4                                 | 276                |
| Health Care Assistants                   | 1,367           | 1,412           | 1,416           | 1,429              | +62                                | +17                                | +13                                | 1,656              |
| Home Help                                | 499             | 407             | 395             | 369                | -131                               | -39                                | -26                                | 518                |
| Care, other                              | 271             | 335             | 338             | 340                | +69                                | +5                                 | +2                                 | 389                |
| Patient & Client Care                    | 2,137           | 2,154           | 2,148           | 2,137              | 0                                  | -17                                | -11                                | 2,563              |