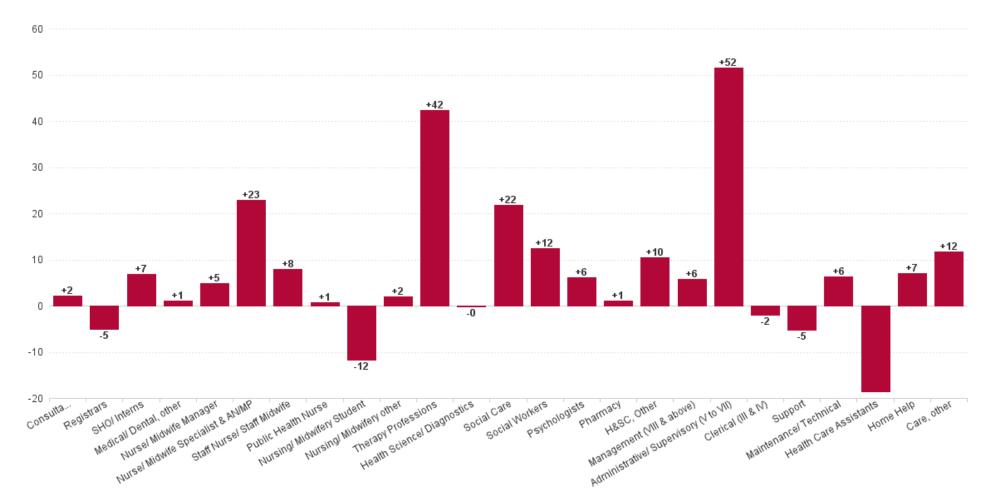

## Employment Report : MAR 2023

| MAR 2023                                 | WTE DEC<br>2019 | WTE DEC<br>2022 | WTE FEB<br>2023 | WTE<br>MAR<br>2023 | WTE<br>change<br>since DEC<br>2019 | WTE<br>change<br>since DEC<br>2022 | WTE<br>change<br>since FEB<br>2023 | No.<br>MAR<br>2023 |
|------------------------------------------|-----------------|-----------------|-----------------|--------------------|------------------------------------|------------------------------------|------------------------------------|--------------------|
| Overall                                  | 5,545           | 5,972           | 6,000           | 6,008              | +464                               | +36                                | +8                                 | 6,988              |
| Consultants                              | 42              | 43              | 43              | 46                 | +4                                 | +3                                 | +2                                 | 50                 |
| Registrars                               | 75              | 91              | 86              | 85                 | +9                                 | -6                                 | -1                                 | 89                 |
| SHO/ Interns                             | 36              | 43              | 44              | 44                 | +8                                 | +1                                 | +0                                 | 46                 |
| Medical/ Dental, other                   | 59              | 57              | 55              | 56                 | -3                                 | -2                                 | +1                                 | 68                 |
| Medical & Dental                         | 212             | 234             | 228             | 230                | +18                                | -4                                 | +2                                 | 253                |
| Nurse/ Midwife Manager                   | 309             | 331             | 330             | 329                | +20                                | -2                                 | -2                                 | 350                |
| Nurse/ Midwife Specialist & AN/MP        | 93              | 141             | 142             | 145                | +52                                | +4                                 | +3                                 | 153                |
| Staff Nurse/ Staff Midwife               | 898             | 916             | 921             | 927                | +29                                | +11                                | +6                                 | 1,057              |
| Public Health Nurse                      | 192             | 187             | 186             | 186                | -6                                 | -1                                 | +0                                 | 213                |
| Nursing/ Midwifery awaiting registration | 5               | 7               | 4               |                    | -5                                 | -7                                 | -4                                 |                    |
| Post-registration Nurse/ Midwife Student | 4               | 14              | 18              | 18                 | +14                                | +4                                 | +0                                 | 19                 |
| Pre-registration Nurse/ Midwife Intern   | 0               | 4               | 23              | 20                 | +20                                | +16                                | -3                                 | 44                 |
| Nursing/ Midwifery Student               | 9               | 25              | 45              | 38                 | +29                                | +13                                | -6                                 | 63                 |
| Nursing/ Midwifery other                 | 2               | 4               | 4               | 4                  | +2                                 | +0                                 | +0                                 | 4                  |
| Nursing & Midwifery                      | 1,502           | 1,604           | 1,627           | 1,629              | +127                               | +25                                | +1                                 | 1,840              |
| Therapy Professions                      | 338             | 421             | 419             | 429                | +91                                | +8                                 | +10                                | 489                |
| Health Science/ Diagnostics              | 6               | 10              | 10              | 9                  | +3                                 | 0                                  | 0                                  | 10                 |
| Social Care                              | 245             | 300             | 304             | 306                | +61                                | +6                                 | +2                                 | 369                |
| Social Workers                           | 84              | 102             | 102             | 102                | +18                                | -1                                 | -1                                 | 115                |
| Psychologists                            | 73              | 88              | 90              | 93                 | +20                                | +5                                 | +4                                 | 106                |
| Pharmacy                                 | 5               | 6               | 6               | 6                  | +1                                 | +0                                 | +1                                 | 7                  |
| H&SC, Other                              | 59              | 77              | 74              | 73                 | +15                                | -3                                 | -1                                 | 108                |
| Health & Social Care Professionals       | 811             | 1,004           | 1,004           | 1,019              | +208                               | +15                                | +15                                | 1,204              |
| Management (VIII & above)                | 56              | 70              | 72              | 72                 | +16                                | +2                                 | +0                                 | 73                 |
| Administrative/ Supervisory (V to VII)   | 134             | 235             | 250             | 254                | +120                               | +19                                | +4                                 | 263                |
| Clerical (III & IV)                      | 468             | 451             | 450             | 451                | -17                                | 0                                  | +2                                 | 516                |
| Management & Administrative              | 657             | 757             | 772             | 777                | +120                               | +20                                | +6                                 | 852                |
| Support                                  | 158             | 140             | 143             | 137                | -20                                | -3                                 | -5                                 | 196                |
| Maintenance/ Technical                   | 68              | 79              | 78              | 79                 | +11                                | -1                                 | +1                                 | 80                 |
| General Support                          | 226             | 219             | 220             | 216                | -10                                | -3                                 | -4                                 | 276                |
| Health Care Assistants                   | 1,367           | 1,412           | 1,416           | 1,429              | +62                                | +17                                | +13                                | 1,656              |
| Home Help                                | 499             | 407             | 395             | 369                | -131                               | -39                                | -26                                | 518                |
| Care, other                              | 271             | 335             | 338             | 340                | +69                                | +5                                 | +2                                 | 389                |
| Patient & Client Care                    | 2,137           | 2,154           | 2,148           | 2,137              | 0                                  | -17                                | -11                                | 2,563              |