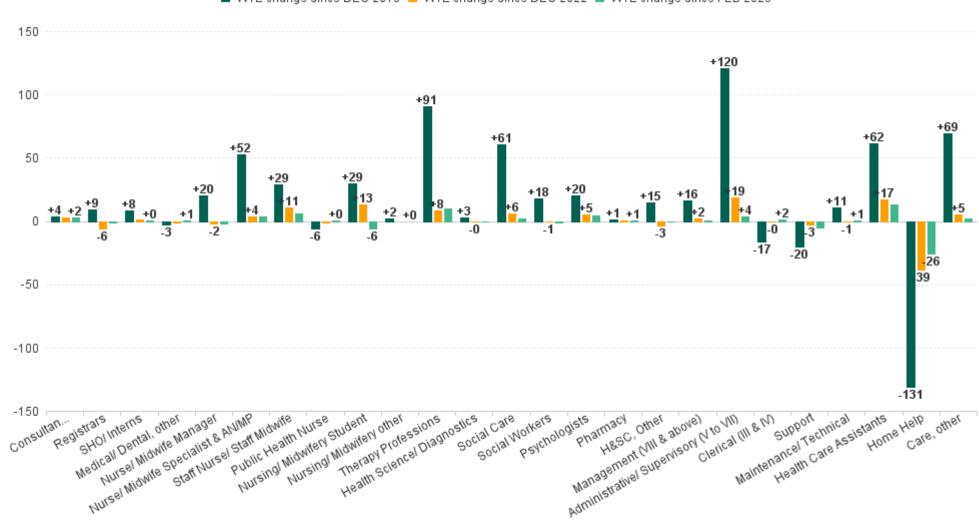

## WTE Change by Staff Group

WTE change since DEC 2019 WTE change since DEC 2022 WTE change since FEB 2023

ŀĿ

## Employment Report : MAR 2023

| MAR 2023                                 | WTE DEC<br>2019 | WTE DEC<br>2022 | WTE FEB<br>2023 | WTE<br>MAR<br>2023 | WTE<br>change<br>since DEC<br>2019 | WTE<br>change<br>since DEC<br>2022 | WTE<br>change<br>since FEB<br>2023 | No.<br>MAR<br>2023 |
|------------------------------------------|-----------------|-----------------|-----------------|--------------------|------------------------------------|------------------------------------|------------------------------------|--------------------|
| Overall                                  | 5,545           | 5,972           | 6,000           | 6,008              | +464                               | +36                                | +8                                 | 6,988              |
| Consultants                              | 42              | 43              | 43              | 46                 | +4                                 | +3                                 | +2                                 | 50                 |
| Registrars                               | 75              | 91              | 86              | 85                 | +9                                 | -6                                 | -1                                 | 89                 |
| SHO/ Interns                             | 36              | 43              | 44              | 44                 | +8                                 | +1                                 | +0                                 | 46                 |
| Medical/ Dental, other                   | 59              | 57              | 55              | 56                 | -3                                 | -2                                 | +1                                 | 68                 |
| Medical & Dental                         | 212             | 234             | 228             | 230                | +18                                | -4                                 | +2                                 | 253                |
| Nurse/ Midwife Manager                   | 309             | 331             | 330             | 329                | +20                                | -2                                 | -2                                 | 350                |
| Nurse/ Midwife Specialist & AN/MP        | 93              | 141             | 142             | 145                | +52                                | +4                                 | +3                                 | 153                |
| Staff Nurse/ Staff Midwife               | 898             | 916             | 921             | 927                | +29                                | +11                                | +6                                 | 1,057              |
| Public Health Nurse                      | 192             | 187             | 186             | 186                | -6                                 | -1                                 | +0                                 | 213                |
| Nursing/ Midwifery awaiting registration | 5               | 7               | 4               |                    | -5                                 | -7                                 | -4                                 |                    |
| Post-registration Nurse/ Midwife Student | 4               | 14              | 18              | 18                 | +14                                | +4                                 | +0                                 | 19                 |
| Pre-registration Nurse/ Midwife Intern   | 0               | 4               | 23              | 20                 | +20                                | +16                                | -3                                 | 44                 |
| Nursing/ Midwifery Student               | 9               | 25              | 45              | 38                 | +29                                | +13                                | -6                                 | 63                 |
| Nursing/ Midwifery other                 | 2               | 4               | 4               | 4                  | +2                                 | +0                                 | +0                                 | 4                  |
| Nursing & Midwifery                      | 1,502           | 1,604           | 1,627           | 1,629              | +127                               | +25                                | +1                                 | 1,840              |
| Therapy Professions                      | 338             | 421             | 419             | 429                | +91                                | +8                                 | +10                                | 489                |
| Health Science/ Diagnostics              | 6               | 10              | 10              | 9                  | +3                                 | 0                                  | 0                                  | 10                 |
| Social Care                              | 245             | 300             | 304             | 306                | +61                                | +6                                 | +2                                 | 369                |
| Social Workers                           | 84              | 102             | 102             | 102                | +18                                | -1                                 | -1                                 | 115                |
| Psychologists                            | 73              | 88              | 90              | 93                 | +20                                | +5                                 | +4                                 | 106                |
| Pharmacy                                 | 5               | 6               | 6               | 6                  | +1                                 | +0                                 | +1                                 | 7                  |
| H&SC, Other                              | 59              | 77              | 74              | 73                 | +15                                | -3                                 | -1                                 | 108                |
| Health & Social Care Professionals       | 811             | 1,004           | 1,004           | 1,019              | +208                               | +15                                | +15                                | 1,204              |
| Management (VIII & above)                | 56              | 70              | 72              | 72                 | +16                                | +2                                 | +0                                 | 73                 |
| Administrative/ Supervisory (V to VII)   | 134             | 235             | 250             | 254                | +120                               | +19                                | +4                                 | 263                |
| Clerical (III & IV)                      | 468             | 451             | 450             | 451                | -17                                | 0                                  | +2                                 | 516                |
| Management & Administrative              | 657             | 757             | 772             | 777                | +120                               | +20                                | +6                                 | 852                |
| Support                                  | 158             | 140             | 143             | 137                | -20                                | -3                                 | -5                                 | 196                |
| Maintenance/ Technical                   | 68              | 79              | 78              | 79                 | +11                                | -1                                 | +1                                 | 80                 |
| General Support                          | 226             | 219             | 220             | 216                | -10                                | -3                                 | -4                                 | 276                |
| Health Care Assistants                   | 1,367           | 1,412           | 1,416           | 1,429              | +62                                | +17                                | +13                                | 1,656              |
| Home Help                                | 499             | 407             | 395             | 369                | -131                               | -39                                | -26                                | 518                |
| Care, other                              | 271             | 335             | 338             | 340                | +69                                | +5                                 | +2                                 | 389                |
| Patient & Client Care                    | 2,137           | 2,154           | 2,148           | 2,137              | 0                                  | -17                                | -11                                | 2,563              |