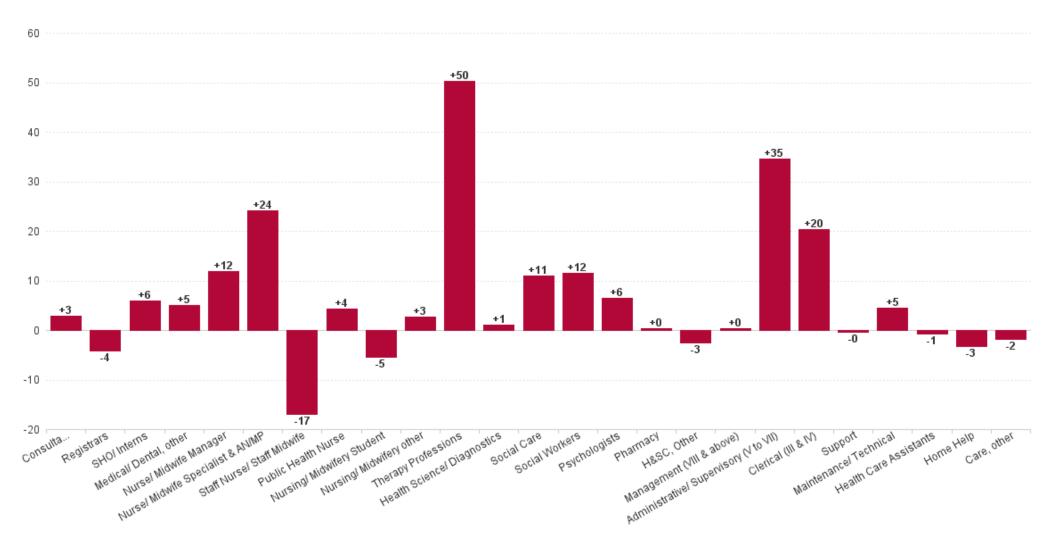

## WTE Change by Staff Category

WTE change since DEC 2019 WTE change since DEC 2022 WTE change since APR 2023

ŀĒ

## Employment Report : MAY 2023

| Employment by Staff Group MAY 2023       | WTE<br>DEC<br>2019 | WTE<br>DEC<br>2022 | WTE<br>APR<br>2023 | WTE<br>MAY<br>2023 | WTE<br>change<br>since<br>DEC 2019 | % WTE<br>Change<br>since Dec<br>2019 | WTE<br>change<br>since<br>DEC 2022 | % WTE<br>Change<br>since Dec<br>2022 | WTE<br>change<br>since<br>APR 2023 | No.<br>MAY<br>2023 |
|------------------------------------------|--------------------|--------------------|--------------------|--------------------|------------------------------------|--------------------------------------|------------------------------------|--------------------------------------|------------------------------------|--------------------|
| Overall                                  | 5,545              | 5,972              | 6,049              | 6,039              | +495                               | +8.9%                                | +67                                | +1.1%                                | -10                                | 6,993              |
| Consultants                              | 42                 | 43                 | 45                 | 46                 | +4                                 | +9.6%                                | +3                                 | +6.9%                                | +1                                 | 52                 |
| Registrars                               | 75                 | 91                 | 84                 | 84                 | +9                                 | +11.4%                               | -7                                 | -7.6%                                | -1                                 | 85                 |
| SHO/ Interns                             | 36                 | 43                 | 46                 | 45                 | +9                                 | +25.1%                               | +2                                 | +4.8%                                | -1                                 | 47                 |
| Medical/ Dental, other                   | 59                 | 57                 | 59                 | 60                 | +1                                 | +1.8%                                | +2                                 | +4.3%                                | +1                                 | 71                 |
| Medical & Dental                         | 212                | 234                | 234                | 235                | +23                                | +10.7%                               | +1                                 | +0.3%                                | +1                                 | 255                |
| Nurse/ Midwife Manager                   | 309                | 331                | 329                | 334                | +25                                | +8.2%                                | +3                                 | +1.0%                                | +5                                 | 354                |
| Nurse/ Midwife Specialist & AN/MP        | 93                 | 141                | 151                | 156                | +64                                | +68.7%                               | +15                                | +10.6%                               | +5                                 | 165                |
| Staff Nurse/ Staff Midwife               | 898                | 916                | 921                | 906                | +8                                 | +0.9%                                | -9                                 | -1.0%                                | -15                                | 1,036              |
| Public Health Nurse                      | 192                | 187                | 187                | 186                | -6                                 | -3.0%                                | -1                                 | -0.7%                                | -1                                 | 215                |
| Nursing/ Midwifery awaiting registration | 5                  | 7                  |                    | 1                  | -4                                 | -89.5%                               | -7                                 | -92.9%                               | +1                                 | 1                  |
| Post-registration Nurse/ Midwife Student | 4                  | 14                 | 19                 | 16                 | +12                                | +291.3%                              | +1                                 | +8.4%                                | -3                                 | 16                 |
| Pre-registration Nurse/ Midwife Intern   | 0                  | 4                  | 21                 | 22                 | +22                                | +18,541.7%                           | +18                                | +452.3%                              | +2                                 | 45                 |
| Nursing/ Midwifery Student               | 9                  | 25                 | 39                 | 39                 | +30                                | +334.3%                              | +13                                | +51.1%                               | -1                                 | 62                 |
| Nursing/ Midwifery other                 | 2                  | 4                  | 4                  | 5                  | +3                                 | +133.0%                              | +1                                 | +16.5%                               | +1                                 | 5                  |
| Nursing & Midwifery                      | 1,502              | 1,604              | 1,632              | 1,625              | +124                               | +8.2%                                | +21                                | +1.3%                                | -7                                 | 1,837              |
| Therapy Professions                      | 338                | 421                | 430                | 436                | +97                                | +28.8%                               | +14                                | +3.4%                                | +5                                 | 495                |
| Health Science/ Diagnostics              | 6                  | 10                 | 9                  | 10                 | +4                                 | +56.5%                               | +0                                 | +4.4%                                | +1                                 | 11                 |
| Social Care                              | 245                | 300                | 307                | 299                | +54                                | +21.9%                               | -1                                 | -0.4%                                | -9                                 | 360                |
| Pharmacy                                 | 5                  | 6                  | 6                  | 6                  | +1                                 | +32.5%                               | +0                                 | +3.4%                                | +1                                 | 7                  |
| Psychologists                            | 73                 | 88                 | 92                 | 96                 | +22                                | +30.1%                               | +7                                 | +8.4%                                | +3                                 | 106                |
| Social Workers                           | 84                 | 102                | 102                | 102                | +18                                | +21.3%                               | -1                                 | -0.6%                                | -1                                 | 117                |
| H&SC, Other                              | 59                 | 77                 | 70                 | 75                 | +16                                | +26.6%                               | -2                                 | -2.9%                                | +5                                 | 109                |
| Health & Social Care Professionals       | 811                | 1,004              | 1,017              | 1,022              | +212                               | +26.1%                               | +18                                | +1.8%                                | +5                                 | 1,205              |
| Management (VIII & above)                | 56                 | 70                 | 72                 | 70                 | +14                                | +25.0%                               | -1                                 | -0.8%                                | -2                                 | 70                 |
| Administrative/ Supervisory (V to VII)   | 134                | 235                | 253                | 253                | +120                               | +89.6%                               | +18                                | +7.6%                                | 0                                  | 263                |
| Clerical (III & IV)                      | 468                | 451                | 461                | 471                | +3                                 | +0.7%                                | +20                                | +4.4%                                | +10                                | 536                |
| Management & Administrative              | 657                | 757                | 787                | 794                | +137                               | +20.8%                               | +37                                | +4.9%                                | +8                                 | 869                |
| Support                                  | 158                | 140                | 143                | 143                | -15                                | -9.3%                                | +3                                 | +2.1%                                | +0                                 | 202                |
| Maintenance/ Technical                   | 68                 | 79                 | 78                 | 79                 | +11                                | +15.7%                               | 0                                  | -0.5%                                | +0                                 | 80                 |
| General Support                          | 226                | 219                | 221                | 222                | -4                                 | -1.8%                                | +3                                 | +1.2%                                | +1                                 | 282                |
| Health Care Assistants                   | 1,367              | 1,412              | 1,426              | 1,438              | +71                                | +5.2%                                | +26                                | +1.9%                                | +12                                | 1,651              |
| Home Help                                | 499                | 407                | 400                | 371                | -129                               | -25.8%                               | -36                                | -9.0%                                | -29                                | 506                |
| Care, other                              | 271                | 335                | 332                | 332                | +62                                | +22.8%                               | -3                                 | -0.8%                                | +0                                 | 388                |
| Patient & Client Care                    | 2,137              | 2,154              | 2,158              | 2,141              | +3                                 | +0.2%                                | -13                                | -0.6%                                | -17                                | 2,545              |