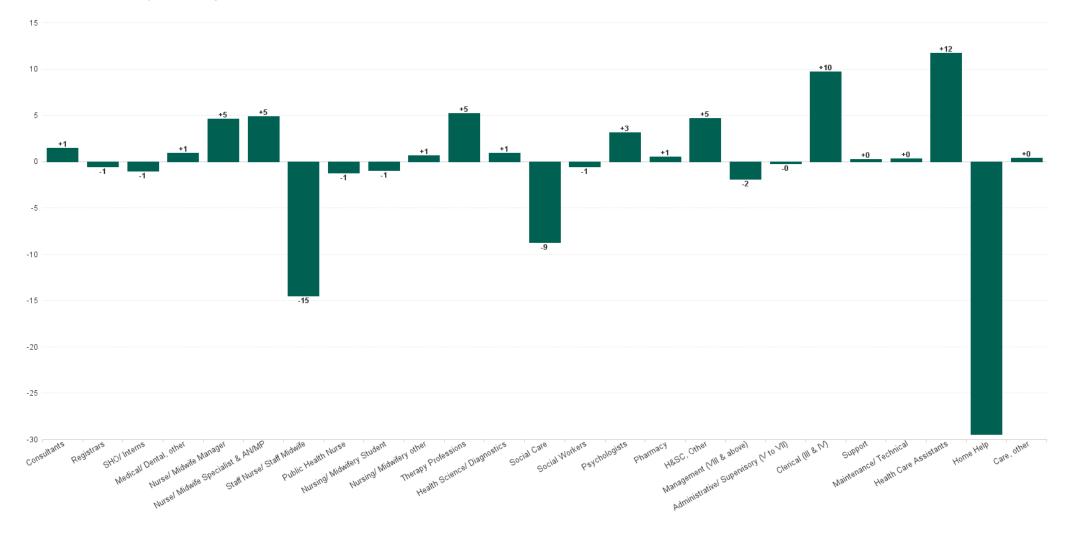

## WTE Change by Staff Category

WTE change since DEC 2019 WTE change since DEC 2022 WTE change since APR 2023

ŀĒ

## Employment Report : MAY 2023

| Employment by Staff Group MAY 2023       | WTE<br>DEC<br>2019 | WTE<br>DEC<br>2022 | WTE<br>APR<br>2023 | WTE<br>MAY<br>2023 | WTE<br>change<br>since<br>DEC 2019 | % WTE<br>Change<br>since Dec<br>2019 | WTE<br>change<br>since<br>DEC 2022 | % WTE<br>Change<br>since Dec<br>2022 | WTE<br>change<br>since<br>APR 2023 | No.<br>MAY<br>2023 |
|------------------------------------------|--------------------|--------------------|--------------------|--------------------|------------------------------------|--------------------------------------|------------------------------------|--------------------------------------|------------------------------------|--------------------|
| Overall                                  | 5,545              | 5,972              | 6,049              | 6,039              | +495                               | +8.9%                                | +67                                | +1.1%                                | -10                                | 6,993              |
| Consultants                              | 42                 | 43                 | 45                 | 46                 | +4                                 | +9.6%                                | +3                                 | +6.9%                                | +1                                 | 52                 |
| Registrars                               | 75                 | 91                 | 84                 | 84                 | +9                                 | +11.4%                               | -7                                 | -7.6%                                | -1                                 | 85                 |
| SHO/ Interns                             | 36                 | 43                 | 46                 | 45                 | +9                                 | +25.1%                               | +2                                 | +4.8%                                | -1                                 | 47                 |
| Medical/ Dental, other                   | 59                 | 57                 | 59                 | 60                 | +1                                 | +1.8%                                | +2                                 | +4.3%                                | +1                                 | 71                 |
| Medical & Dental                         | 212                | 234                | 234                | 235                | +23                                | +10.7%                               | +1                                 | +0.3%                                | +1                                 | 255                |
| Nurse/ Midwife Manager                   | 309                | 331                | 329                | 334                | +25                                | +8.2%                                | +3                                 | +1.0%                                | +5                                 | 354                |
| Nurse/ Midwife Specialist & AN/MP        | 93                 | 141                | 151                | 156                | +64                                | +68.7%                               | +15                                | +10.6%                               | +5                                 | 165                |
| Staff Nurse/ Staff Midwife               | 898                | 916                | 921                | 906                | +8                                 | +0.9%                                | -9                                 | -1.0%                                | -15                                | 1,036              |
| Public Health Nurse                      | 192                | 187                | 187                | 186                | -6                                 | -3.0%                                | -1                                 | -0.7%                                | -1                                 | 215                |
| Nursing/ Midwifery awaiting registration | 5                  | 7                  |                    | 1                  | -4                                 | -89.5%                               | -7                                 | -92.9%                               | +1                                 | 1                  |
| Post-registration Nurse/ Midwife Student | 4                  | 14                 | 19                 | 16                 | +12                                | +291.3%                              | +1                                 | +8.4%                                | -3                                 | 16                 |
| Pre-registration Nurse/ Midwife Intern   | 0                  | 4                  | 21                 | 22                 | +22                                | +18,541.7%                           | +18                                | +452.3%                              | +2                                 | 45                 |
| Nursing/ Midwifery Student               | 9                  | 25                 | 39                 | 39                 | +30                                | +334.3%                              | +13                                | +51.1%                               | -1                                 | 62                 |
| Nursing/ Midwifery other                 | 2                  | 4                  | 4                  | 5                  | +3                                 | +133.0%                              | +1                                 | +16.5%                               | +1                                 | 5                  |
| Nursing & Midwifery                      | 1,502              | 1,604              | 1,632              | 1,625              | +124                               | +8.2%                                | +21                                | +1.3%                                | -7                                 | 1,837              |
| Therapy Professions                      | 338                | 421                | 430                | 436                | +97                                | +28.8%                               | +14                                | +3.4%                                | +5                                 | 495                |
| Health Science/ Diagnostics              | 6                  | 10                 | 9                  | 10                 | +4                                 | +56.5%                               | +0                                 | +4.4%                                | +1                                 | 11                 |
| Social Care                              | 245                | 300                | 307                | 299                | +54                                | +21.9%                               | -1                                 | -0.4%                                | -9                                 | 360                |
| Pharmacy                                 | 5                  | 6                  | 6                  | 6                  | +1                                 | +32.5%                               | +0                                 | +3.4%                                | +1                                 | 7                  |
| Psychologists                            | 73                 | 88                 | 92                 | 96                 | +22                                | +30.1%                               | +7                                 | +8.4%                                | +3                                 | 106                |
| Social Workers                           | 84                 | 102                | 102                | 102                | +18                                | +21.3%                               | -1                                 | -0.6%                                | -1                                 | 117                |
| H&SC, Other                              | 59                 | 77                 | 70                 | 75                 | +16                                | +26.6%                               | -2                                 | -2.9%                                | +5                                 | 109                |
| Health & Social Care Professionals       | 811                | 1,004              | 1,017              | 1,022              | +212                               | +26.1%                               | +18                                | +1.8%                                | +5                                 | 1,205              |
| Management (VIII & above)                | 56                 | 70                 | 72                 | 70                 | +14                                | +25.0%                               | -1                                 | -0.8%                                | -2                                 | 70                 |
| Administrative/ Supervisory (V to VII)   | 134                | 235                | 253                | 253                | +120                               | +89.6%                               | +18                                | +7.6%                                | 0                                  | 263                |
| Clerical (III & IV)                      | 468                | 451                | 461                | 471                | +3                                 | +0.7%                                | +20                                | +4.4%                                | +10                                | 536                |
| Management & Administrative              | 657                | 757                | 787                | 794                | +137                               | +20.8%                               | +37                                | +4.9%                                | +8                                 | 869                |
| Support                                  | 158                | 140                | 143                | 143                | -15                                | -9.3%                                | +3                                 | +2.1%                                | +0                                 | 202                |
| Maintenance/ Technical                   | 68                 | 79                 | 78                 | 79                 | +11                                | +15.7%                               | 0                                  | -0.5%                                | +0                                 | 80                 |
| General Support                          | 226                | 219                | 221                | 222                | -4                                 | -1.8%                                | +3                                 | +1.2%                                | +1                                 | 282                |
| Health Care Assistants                   | 1,367              | 1,412              | 1,426              | 1,438              | +71                                | +5.2%                                | +26                                | +1.9%                                | +12                                | 1,651              |
| Home Help                                | 499                | 407                | 400                | 371                | -129                               | -25.8%                               | -36                                | -9.0%                                | -29                                | 506                |
| Care, other                              | 271                | 335                | 332                | 332                | +62                                | +22.8%                               | -3                                 | -0.8%                                | +0                                 | 388                |
| Patient & Client Care                    | 2,137              | 2,154              | 2,158              | 2,141              | +3                                 | +0.2%                                | -13                                | -0.6%                                | -17                                | 2,545              |