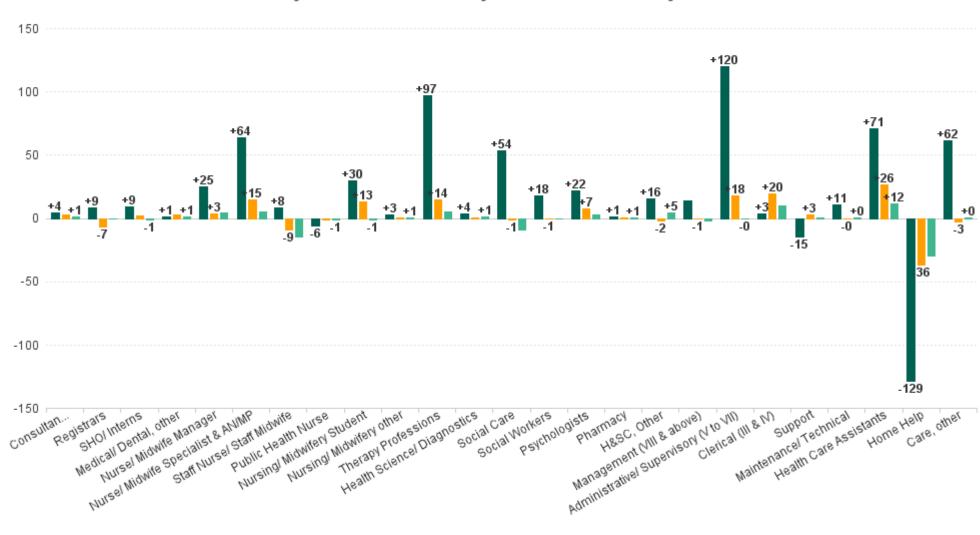

## Employment Report : MAY 2023

| Employment by Staff Group MAY 2023       | WTE<br>DEC<br>2019 | WTE<br>DEC<br>2022 | WTE<br>APR<br>2023 | WTE<br>MAY<br>2023 | WTE<br>change<br>since<br>DEC 2019 | % WTE<br>Change<br>since Dec<br>2019 | WTE<br>change<br>since<br>DEC 2022 | % WTE<br>Change<br>since Dec<br>2022 | WTE<br>change<br>since<br>APR 2023 | No.<br>MAY<br>2023 |
|------------------------------------------|--------------------|--------------------|--------------------|--------------------|------------------------------------|--------------------------------------|------------------------------------|--------------------------------------|------------------------------------|--------------------|
| Overall                                  | 5,545              | 5,972              | 6,049              | 6,039              | +495                               | +8.9%                                | +67                                | +1.1%                                | -10                                | 6,993              |
| Consultants                              | 42                 | 43                 | 45                 | 46                 | +4                                 | +9.6%                                | +3                                 | +6.9%                                | +1                                 | 52                 |
| Registrars                               | 75                 | 91                 | 84                 | 84                 | +9                                 | +11.4%                               | -7                                 | -7.6%                                | -1                                 | 85                 |
| SHO/ Interns                             | 36                 | 43                 | 46                 | 45                 | +9                                 | +25.1%                               | +2                                 | +4.8%                                | -1                                 | 47                 |
| Medical/ Dental, other                   | 59                 | 57                 | 59                 | 60                 | +1                                 | +1.8%                                | +2                                 | +4.3%                                | +1                                 | 71                 |
| Medical & Dental                         | 212                | 234                | 234                | 235                | +23                                | +10.7%                               | +1                                 | +0.3%                                | +1                                 | 255                |
| Nurse/ Midwife Manager                   | 309                | 331                | 329                | 334                | +25                                | +8.2%                                | +3                                 | +1.0%                                | +5                                 | 354                |
| Nurse/ Midwife Specialist & AN/MP        | 93                 | 141                | 151                | 156                | +64                                | +68.7%                               | +15                                | +10.6%                               | +5                                 | 165                |
| Staff Nurse/ Staff Midwife               | 898                | 916                | 921                | 906                | +8                                 | +0.9%                                | -9                                 | -1.0%                                | -15                                | 1,036              |
| Public Health Nurse                      | 192                | 187                | 187                | 186                | -6                                 | -3.0%                                | -1                                 | -0.7%                                | -1                                 | 215                |
| Nursing/ Midwifery awaiting registration | 5                  | 7                  |                    | 1                  | -4                                 | -89.5%                               | -7                                 | -92.9%                               | +1                                 | 1                  |
| Post-registration Nurse/ Midwife Student | 4                  | 14                 | 19                 | 16                 | +12                                | +291.3%                              | +1                                 | +8.4%                                | -3                                 | 16                 |
| Pre-registration Nurse/ Midwife Intern   | 0                  | 4                  | 21                 | 22                 | +22                                | +18,541.7%                           | +18                                | +452.3%                              | +2                                 | 45                 |
| Nursing/ Midwifery Student               | 9                  | 25                 | 39                 | 39                 | +30                                | +334.3%                              | +13                                | +51.1%                               | -1                                 | 62                 |
| Nursing/ Midwifery other                 | 2                  | 4                  | 4                  | 5                  | +3                                 | +133.0%                              | +1                                 | +16.5%                               | +1                                 | 5                  |
| Nursing & Midwifery                      | 1,502              | 1,604              | 1,632              | 1,625              | +124                               | +8.2%                                | +21                                | +1.3%                                | -7                                 | 1,837              |
| Therapy Professions                      | 338                | 421                | 430                | 436                | +97                                | +28.8%                               | +14                                | +3.4%                                | +5                                 | 495                |
| Health Science/ Diagnostics              | 6                  | 10                 | 9                  | 10                 | +4                                 | +56.5%                               | +0                                 | +4.4%                                | +1                                 | 11                 |
| Social Care                              | 245                | 300                | 307                | 299                | +54                                | +21.9%                               | -1                                 | -0.4%                                | -9                                 | 360                |
| Pharmacy                                 | 5                  | 6                  | 6                  | 6                  | +1                                 | +32.5%                               | +0                                 | +3.4%                                | +1                                 | 7                  |
| Psychologists                            | 73                 | 88                 | 92                 | 96                 | +22                                | +30.1%                               | +7                                 | +8.4%                                | +3                                 | 106                |
| Social Workers                           | 84                 | 102                | 102                | 102                | +18                                | +21.3%                               | -1                                 | -0.6%                                | -1                                 | 117                |
| H&SC, Other                              | 59                 | 77                 | 70                 | 75                 | +16                                | +26.6%                               | -2                                 | -2.9%                                | +5                                 | 109                |
| Health & Social Care Professionals       | 811                | 1,004              | 1,017              | 1,022              | +212                               | +26.1%                               | +18                                | +1.8%                                | +5                                 | 1,205              |
| Management (VIII & above)                | 56                 | 70                 | 72                 | 70                 | +14                                | +25.0%                               | -1                                 | -0.8%                                | -2                                 | 70                 |
| Administrative/ Supervisory (V to VII)   | 134                | 235                | 253                | 253                | +120                               | +89.6%                               | +18                                | +7.6%                                | 0                                  | 263                |
| Clerical (III & IV)                      | 468                | 451                | 461                | 471                | +3                                 | +0.7%                                | +20                                | +4.4%                                | +10                                | 536                |
| Management & Administrative              | 657                | 757                | 787                | 794                | +137                               | +20.8%                               | +37                                | +4.9%                                | +8                                 | 869                |
| Support                                  | 158                | 140                | 143                | 143                | -15                                | -9.3%                                | +3                                 | +2.1%                                | +0                                 | 202                |
| Maintenance/ Technical                   | 68                 | 79                 | 78                 | 79                 | +11                                | +15.7%                               | 0                                  | -0.5%                                | +0                                 | 80                 |
| General Support                          | 226                | 219                | 221                | 222                | -4                                 | -1.8%                                | +3                                 | +1.2%                                | +1                                 | 282                |
| Health Care Assistants                   | 1,367              | 1,412              | 1,426              | 1,438              | +71                                | +5.2%                                | +26                                | +1.9%                                | +12                                | 1,651              |
| Home Help                                | 499                | 407                | 400                | 371                | -129                               | -25.8%                               | -36                                | -9.0%                                | -29                                | 506                |
| Care, other                              | 271                | 335                | 332                | 332                | +62                                | +22.8%                               | -3                                 | -0.8%                                | +0                                 | 388                |
| Patient & Client Care                    | 2,137              | 2,154              | 2,158              | 2,141              | +3                                 | +0.2%                                | -13                                | -0.6%                                | -17                                | 2,545              |