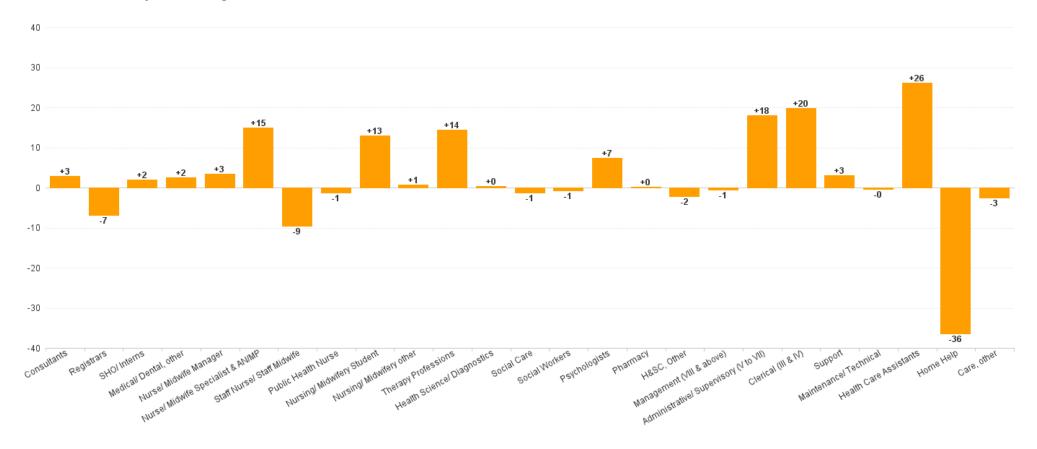

## WTE Change by Staff Category

WTE change since DEC 2019 WTE change since DEC 2022 WTE change since APR 2023

ŀĒ

## Employment Report : MAY 2023

| Employment by Staff Group MAY 2023       | WTE<br>DEC<br>2019 | WTE<br>DEC<br>2022 | WTE<br>APR<br>2023 | WTE<br>MAY<br>2023 | WTE<br>change<br>since<br>DEC 2019 | % WTE<br>Change<br>since Dec<br>2019 | WTE<br>change<br>since<br>DEC 2022 | % WTE<br>Change<br>since Dec<br>2022 | WTE<br>change<br>since<br>APR 2023 | No.<br>MAY<br>2023 |
|------------------------------------------|--------------------|--------------------|--------------------|--------------------|------------------------------------|--------------------------------------|------------------------------------|--------------------------------------|------------------------------------|--------------------|
| Overall                                  | 5,545              | 5,972              | 6,049              | 6,039              | +495                               | +8.9%                                | +67                                | +1.1%                                | -10                                | 6,993              |
| Consultants                              | 42                 | 43                 | 45                 | 46                 | +4                                 | +9.6%                                | +3                                 | +6.9%                                | +1                                 | 52                 |
| Registrars                               | 75                 | 91                 | 84                 | 84                 | +9                                 | +11.4%                               | -7                                 | -7.6%                                | -1                                 | 85                 |
| SHO/ Interns                             | 36                 | 43                 | 46                 | 45                 | +9                                 | +25.1%                               | +2                                 | +4.8%                                | -1                                 | 47                 |
| Medical/ Dental, other                   | 59                 | 57                 | 59                 | 60                 | +1                                 | +1.8%                                | +2                                 | +4.3%                                | +1                                 | 71                 |
| Medical & Dental                         | 212                | 234                | 234                | 235                | +23                                | +10.7%                               | +1                                 | +0.3%                                | +1                                 | 255                |
| Nurse/ Midwife Manager                   | 309                | 331                | 329                | 334                | +25                                | +8.2%                                | +3                                 | +1.0%                                | +5                                 | 354                |
| Nurse/ Midwife Specialist & AN/MP        | 93                 | 141                | 151                | 156                | +64                                | +68.7%                               | +15                                | +10.6%                               | +5                                 | 165                |
| Staff Nurse/ Staff Midwife               | 898                | 916                | 921                | 906                | +8                                 | +0.9%                                | -9                                 | -1.0%                                | -15                                | 1,036              |
| Public Health Nurse                      | 192                | 187                | 187                | 186                | -6                                 | -3.0%                                | -1                                 | -0.7%                                | -1                                 | 215                |
| Nursing/ Midwifery awaiting registration | 5                  | 7                  |                    | 1                  | -4                                 | -89.5%                               | -7                                 | -92.9%                               | +1                                 | 1                  |
| Post-registration Nurse/ Midwife Student | 4                  | 14                 | 19                 | 16                 | +12                                | +291.3%                              | +1                                 | +8.4%                                | -3                                 | 16                 |
| Pre-registration Nurse/ Midwife Intern   | 0                  | 4                  | 21                 | 22                 | +22                                | +18,541.7%                           | +18                                | +452.3%                              | +2                                 | 45                 |
| Nursing/ Midwifery Student               | 9                  | 25                 | 39                 | 39                 | +30                                | +334.3%                              | +13                                | +51.1%                               | -1                                 | 62                 |
| Nursing/ Midwifery other                 | 2                  | 4                  | 4                  | 5                  | +3                                 | +133.0%                              | +1                                 | +16.5%                               | +1                                 | 5                  |
| Nursing & Midwifery                      | 1,502              | 1,604              | 1,632              | 1,625              | +124                               | +8.2%                                | +21                                | +1.3%                                | -7                                 | 1,837              |
| Therapy Professions                      | 338                | 421                | 430                | 436                | +97                                | +28.8%                               | +14                                | +3.4%                                | +5                                 | 495                |
| Health Science/ Diagnostics              | 6                  | 10                 | 9                  | 10                 | +4                                 | +56.5%                               | +0                                 | +4.4%                                | +1                                 | 11                 |
| Social Care                              | 245                | 300                | 307                | 299                | +54                                | +21.9%                               | -1                                 | -0.4%                                | -9                                 | 360                |
| Pharmacy                                 | 5                  | 6                  | 6                  | 6                  | +1                                 | +32.5%                               | +0                                 | +3.4%                                | +1                                 | 7                  |
| Psychologists                            | 73                 | 88                 | 92                 | 96                 | +22                                | +30.1%                               | +7                                 | +8.4%                                | +3                                 | 106                |
| Social Workers                           | 84                 | 102                | 102                | 102                | +18                                | +21.3%                               | -1                                 | -0.6%                                | -1                                 | 117                |
| H&SC, Other                              | 59                 | 77                 | 70                 | 75                 | +16                                | +26.6%                               | -2                                 | -2.9%                                | +5                                 | 109                |
| Health & Social Care Professionals       | 811                | 1,004              | 1,017              | 1,022              | +212                               | +26.1%                               | +18                                | +1.8%                                | +5                                 | 1,205              |
| Management (VIII & above)                | 56                 | 70                 | 72                 | 70                 | +14                                | +25.0%                               | -1                                 | -0.8%                                | -2                                 | 70                 |
| Administrative/ Supervisory (V to VII)   | 134                | 235                | 253                | 253                | +120                               | +89.6%                               | +18                                | +7.6%                                | 0                                  | 263                |
| Clerical (III & IV)                      | 468                | 451                | 461                | 471                | +3                                 | +0.7%                                | +20                                | +4.4%                                | +10                                | 536                |
| Management & Administrative              | 657                | 757                | 787                | 794                | +137                               | +20.8%                               | +37                                | +4.9%                                | +8                                 | 869                |
| Support                                  | 158                | 140                | 143                | 143                | -15                                | -9.3%                                | +3                                 | +2.1%                                | +0                                 | 202                |
| Maintenance/ Technical                   | 68                 | 79                 | 78                 | 79                 | +11                                | +15.7%                               | 0                                  | -0.5%                                | +0                                 | 80                 |
| General Support                          | 226                | 219                | 221                | 222                | -4                                 | -1.8%                                | +3                                 | +1.2%                                | +1                                 | 282                |
| Health Care Assistants                   | 1,367              | 1,412              | 1,426              | 1,438              | +71                                | +5.2%                                | +26                                | +1.9%                                | +12                                | 1,651              |
| Home Help                                | 499                | 407                | 400                | 371                | -129                               | -25.8%                               | -36                                | -9.0%                                | -29                                | 506                |
| Care, other                              | 271                | 335                | 332                | 332                | +62                                | +22.8%                               | -3                                 | -0.8%                                | +0                                 | 388                |
| Patient & Client Care                    | 2,137              | 2,154              | 2,158              | 2,141              | +3                                 | +0.2%                                | -13                                | -0.6%                                | -17                                | 2,545              |