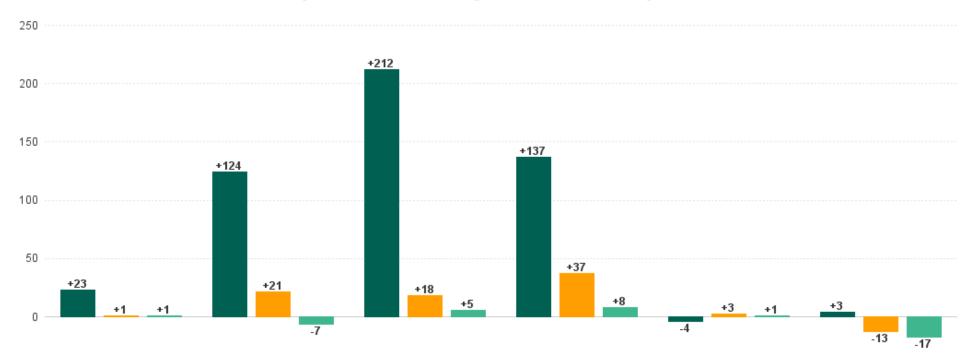

## Employment Report : MAY 2023

| Employment by Staff Group MAY 2023       | WTE<br>DEC<br>2019 | WTE<br>DEC<br>2022 | WTE<br>APR<br>2023 | WTE<br>MAY<br>2023 | WTE<br>change<br>since<br>DEC 2019 | % WTE<br>Change<br>since Dec<br>2019 | WTE<br>change<br>since<br>DEC 2022 | % WTE<br>Change<br>since Dec<br>2022 | WTE<br>change<br>since<br>APR 2023 | No.<br>MAY<br>2023 |
|------------------------------------------|--------------------|--------------------|--------------------|--------------------|------------------------------------|--------------------------------------|------------------------------------|--------------------------------------|------------------------------------|--------------------|
| Overall                                  | 5,545              | 5,972              | 6,049              | 6,039              | +495                               | +8.9%                                | +67                                | +1.1%                                | -10                                | 6,993              |
| Consultants                              | 42                 | 43                 | 45                 | 46                 | +4                                 | +9.6%                                | +3                                 | +6.9%                                | +1                                 | 52                 |
| Registrars                               | 75                 | 91                 | 84                 | 84                 | +9                                 | +11.4%                               | -7                                 | -7.6%                                | -1                                 | 85                 |
| SHO/ Interns                             | 36                 | 43                 | 46                 | 45                 | +9                                 | +25.1%                               | +2                                 | +4.8%                                | -1                                 | 47                 |
| Medical/ Dental, other                   | 59                 | 57                 | 59                 | 60                 | +1                                 | +1.8%                                | +2                                 | +4.3%                                | +1                                 | 71                 |
| Medical & Dental                         | 212                | 234                | 234                | 235                | +23                                | +10.7%                               | +1                                 | +0.3%                                | +1                                 | 255                |
| Nurse/ Midwife Manager                   | 309                | 331                | 329                | 334                | +25                                | +8.2%                                | +3                                 | +1.0%                                | +5                                 | 354                |
| Nurse/ Midwife Specialist & AN/MP        | 93                 | 141                | 151                | 156                | +64                                | +68.7%                               | +15                                | +10.6%                               | +5                                 | 165                |
| Staff Nurse/ Staff Midwife               | 898                | 916                | 921                | 906                | +8                                 | +0.9%                                | -9                                 | -1.0%                                | -15                                | 1,036              |
| Public Health Nurse                      | 192                | 187                | 187                | 186                | -6                                 | -3.0%                                | -1                                 | -0.7%                                | -1                                 | 215                |
| Nursing/ Midwifery awaiting registration | 5                  | 7                  |                    | 1                  | -4                                 | -89.5%                               | -7                                 | -92.9%                               | +1                                 | 1                  |
| Post-registration Nurse/ Midwife Student | 4                  | 14                 | 19                 | 16                 | +12                                | +291.3%                              | +1                                 | +8.4%                                | -3                                 | 16                 |
| Pre-registration Nurse/ Midwife Intern   | 0                  | 4                  | 21                 | 22                 | +22                                | +18,541.7%                           | +18                                | +452.3%                              | +2                                 | 45                 |
| Nursing/ Midwifery Student               | 9                  | 25                 | 39                 | 39                 | +30                                | +334.3%                              | +13                                | +51.1%                               | -1                                 | 62                 |
| Nursing/ Midwifery other                 | 2                  | 4                  | 4                  | 5                  | +3                                 | +133.0%                              | +1                                 | +16.5%                               | +1                                 | 5                  |
| Nursing & Midwifery                      | 1,502              | 1,604              | 1,632              | 1,625              | +124                               | +8.2%                                | +21                                | +1.3%                                | -7                                 | 1,837              |
| Therapy Professions                      | 338                | 421                | 430                | 436                | +97                                | +28.8%                               | +14                                | +3.4%                                | +5                                 | 495                |
| Health Science/ Diagnostics              | 6                  | 10                 | 9                  | 10                 | +4                                 | +56.5%                               | +0                                 | +4.4%                                | +1                                 | 11                 |
| Social Care                              | 245                | 300                | 307                | 299                | +54                                | +21.9%                               | -1                                 | -0.4%                                | -9                                 | 360                |
| Pharmacy                                 | 5                  | 6                  | 6                  | 6                  | +1                                 | +32.5%                               | +0                                 | +3.4%                                | +1                                 | 7                  |
| Psychologists                            | 73                 | 88                 | 92                 | 96                 | +22                                | +30.1%                               | +7                                 | +8.4%                                | +3                                 | 106                |
| Social Workers                           | 84                 | 102                | 102                | 102                | +18                                | +21.3%                               | -1                                 | -0.6%                                | -1                                 | 117                |
| H&SC, Other                              | 59                 | 77                 | 70                 | 75                 | +16                                | +26.6%                               | -2                                 | -2.9%                                | +5                                 | 109                |
| Health & Social Care Professionals       | 811                | 1,004              | 1,017              | 1,022              | +212                               | +26.1%                               | +18                                | +1.8%                                | +5                                 | 1,205              |
| Management (VIII & above)                | 56                 | 70                 | 72                 | 70                 | +14                                | +25.0%                               | -1                                 | -0.8%                                | -2                                 | 70                 |
| Administrative/ Supervisory (V to VII)   | 134                | 235                | 253                | 253                | +120                               | +89.6%                               | +18                                | +7.6%                                | 0                                  | 263                |
| Clerical (III & IV)                      | 468                | 451                | 461                | 471                | +3                                 | +0.7%                                | +20                                | +4.4%                                | +10                                | 536                |
| Management & Administrative              | 657                | 757                | 787                | 794                | +137                               | +20.8%                               | +37                                | +4.9%                                | +8                                 | 869                |
| Support                                  | 158                | 140                | 143                | 143                | -15                                | -9.3%                                | +3                                 | +2.1%                                | +0                                 | 202                |
| Maintenance/ Technical                   | 68                 | 79                 | 78                 | 79                 | +11                                | +15.7%                               | 0                                  | -0.5%                                | +0                                 | 80                 |
| General Support                          | 226                | 219                | 221                | 222                | -4                                 | -1.8%                                | +3                                 | +1.2%                                | +1                                 | 282                |
| Health Care Assistants                   | 1,367              | 1,412              | 1,426              | 1,438              | +71                                | +5.2%                                | +26                                | +1.9%                                | +12                                | 1,651              |
| Home Help                                | 499                | 407                | 400                | 371                | -129                               | -25.8%                               | -36                                | -9.0%                                | -29                                | 506                |
| Care, other                              | 271                | 335                | 332                | 332                | +62                                | +22.8%                               | -3                                 | -0.8%                                | +0                                 | 388                |
| Patient & Client Care                    | 2,137              | 2,154              | 2,158              | 2,141              | +3                                 | +0.2%                                | -13                                | -0.6%                                | -17                                | 2,545              |

## WTE Change by Staff Category

WTE change since DEC 2019 WTE change since DEC 2022 WTE change since APR 2023

ŀĒ