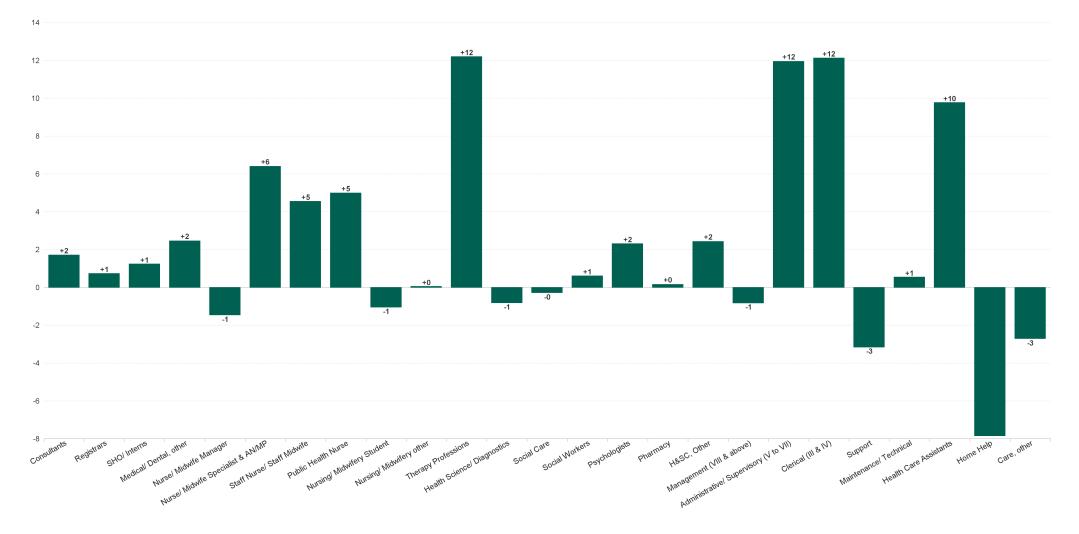

### WTE Change by Staff Category

WTE change since DEC 2019 WTE change since DEC 2022 WTE change since SEP 2023

ŀĿ