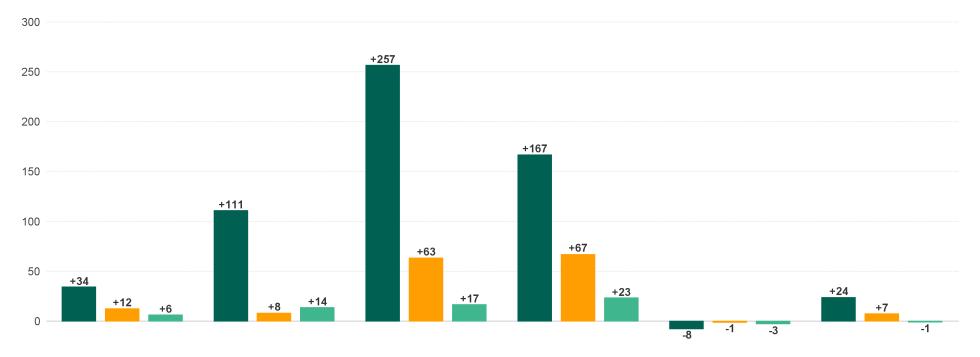

## **Employment Report : OCT 2023**

| Employment by Staff Group OCT 2023       | WTE<br>DEC<br>2019 | WTE<br>DEC<br>2022 | WTE<br>SEP<br>2023 | WTE<br>OCT<br>2023 | WTE<br>change<br>since<br>DEC 2019 | % WTE<br>Change<br>since Dec<br>2019 | WTE<br>change<br>since<br>DEC 2022 | % WTE<br>Change<br>since Dec<br>2022 | WTE<br>change<br>since<br>SEP 2023 | No.<br>OCT<br>2023 |
|------------------------------------------|--------------------|--------------------|--------------------|--------------------|------------------------------------|--------------------------------------|------------------------------------|--------------------------------------|------------------------------------|--------------------|
| Overall                                  | 5,545              | 5,972              | 6,073              | 6,129              | +584                               | +10.5%                               | +157                               | +2.6%                                | +56                                | 7,079              |
| Consultants                              | 42                 | 43                 | 48                 | 50                 | +8                                 | +18.7%                               | +7                                 | +15.7%                               | +2                                 | 56                 |
| Registrars                               | 75                 | 91                 | 96                 | 97                 | +22                                | +29.2%                               | +7                                 | +7.2%                                | +1                                 | 102                |
| SHO/ Interns                             | 36                 | 43                 | 37                 | 39                 | +3                                 | +7.4%                                | -4                                 | -9.9%                                | +1                                 | 40                 |
| Medical/ Dental, other                   | 59                 | 57                 | 58                 | 61                 | +2                                 | +3.1%                                | +3                                 | +5.6%                                | +2                                 | 73                 |
| Medical & Dental                         | 212                | 234                | 240                | 246                | +34                                | +16.2%                               | +12                                | +5.3%                                | +6                                 | 271                |
| Nurse/ Midwife Manager                   | 309                | 331                | 331                | 330                | +21                                | +6.8%                                | -1                                 | -0.2%                                | -1                                 | 348                |
| Nurse/ Midwife Specialist & AN/MP        | 93                 | 141                | 157                | 164                | +71                                | +76.9%                               | +23                                | +15.9%                               | +6                                 | 174                |
| Staff Nurse/ Staff Midwife               | 898                | 916                | 891                | 896                | -2                                 | -0.2%                                | -20                                | -2.1%                                | +5                                 | 1,020              |
| Public Health Nurse                      | 192                | 187                | 180                | 185                | -6                                 | -3.2%                                | -2                                 | -1.0%                                | +5                                 | 216                |
| Nursing/ Midwifery awaiting registration | 5                  | 7                  | 13                 | 20                 | +15                                | +316.4%                              | +13                                | +182.6%                              | +7                                 | 30                 |
| Post-registration Nurse/ Midwife Student | 4                  | 14                 | 6                  | 11                 | +7                                 | +175.0%                              | -3                                 | -23.8%                               | +5                                 | 11                 |
| Pre-registration Nurse/ Midwife Intern   | 0                  | 4                  | 17                 | 3                  | +3                                 | +2,400.0%                            | -1                                 | -25.9%                               | -14                                | 13                 |
| Nursing/ Midwifery Student               | 9                  | 25                 | 35                 | 34                 | +25                                | +280.8%                              | +8                                 | +32.5%                               | -1                                 | 54                 |
| Nursing/ Midwifery other                 | 2                  | 4                  | 3                  | 4                  | +2                                 | +75.0%                               | -1                                 | -12.5%                               | +0                                 | 4                  |
| Nursing & Midwifery                      | 1,502              | 1,604              | 1,599              | 1,612              | +111                               | +7.4%                                | +8                                 | +0.5%                                | +14                                | 1,816              |
| Therapy Professions                      | 338                | 421                | 425                | 438                | +99                                | +29.3%                               | +16                                | +3.9%                                | +12                                | 499                |
| Health Science/ Diagnostics              | 6                  | 10                 | 10                 | 9                  | +2                                 | +37.2%                               | -1                                 | -8.4%                                | -1                                 | 10                 |
| Social Care                              | 245                | 300                | 336                | 336                | +91                                | +36.9%                               | +36                                | +11.9%                               | 0                                  | 399                |
| Pharmacy                                 | 5                  | 6                  | 6                  | 7                  | +2                                 | +45.7%                               | +1                                 | +13.8%                               | +0                                 | 8                  |
| Psychologists                            | 73                 | 88                 | 94                 | 96                 | +22                                | +30.6%                               | +8                                 | +8.8%                                | +2                                 | 108                |
| Social Workers                           | 84                 | 102                | 102                | 103                | +19                                | +22.4%                               | +0                                 | +0.2%                                | +1                                 | 120                |
| H&SC, Other                              | 59                 | 77                 | 78                 | 80                 | +21                                | +36.1%                               | +3                                 | +4.4%                                | +2                                 | 93                 |
| Health & Social Care Professionals       | 811                | 1,004              | 1,051              | 1,067              | +257                               | +31.7%                               | +63                                | +6.3%                                | +17                                | 1,237              |
| Management (VIII & above)                | 56                 | 70                 | 66                 | 66                 | +10                                | +17.5%                               | -5                                 | -6.8%                                | -1                                 | 67                 |
| Administrative/ Supervisory (V to VII)   | 134                | 235                | 255                | 267                | +133                               | +99.6%                               | +31                                | +13.3%                               | +12                                | 279                |
| Clerical (III & IV)                      | 468                | 451                | 480                | 492                | +24                                | +5.1%                                | +40                                | +8.9%                                | +12                                | 556                |
| Management & Administrative              | 657                | 757                | 801                | 824                | +167                               | +25.4%                               | +67                                | +8.8%                                | +23                                | 902                |
| Support                                  | 158                | 140                | 140                | 137                | -21                                | -13.2%                               | -3                                 | -2.2%                                | -3                                 | 197                |
| Maintenance/ Technical                   | 68                 | 79                 | 80                 | 81                 | +13                                | +19.2%                               | +2                                 | +2.5%                                | +1                                 | 83                 |
| General Support                          | 226                | 219                | 221                | 218                | -8                                 | -3.4%                                | -1                                 | -0.5%                                | -3                                 | 280                |
| Health Care Assistants                   | 1,367              | 1,412              | 1,445              | 1,454              | +87                                | +6.4%                                | +43                                | +3.0%                                | +10                                | 1,678              |
| Home Help                                | 499                | 407                | 384                | 376                | -123                               | -24.7%                               | -31                                | -7.5%                                | -8                                 | 504                |
| Care, other                              | 271                | 335                | 333                | 330                | +60                                | +22.1%                               | -4                                 | -1.3%                                | -3                                 | 391                |
| Patient & Client Care                    | 2,137              | 2,154              | 2,162              | 2,161              | +24                                | +1.1%                                | +7                                 | +0.3%                                | -1                                 | 2,573              |

### WTE Change by Staff Category

WTE change since DEC 2019 WTE change since DEC 2022 WTE change since SEP 2023

ŀĿ