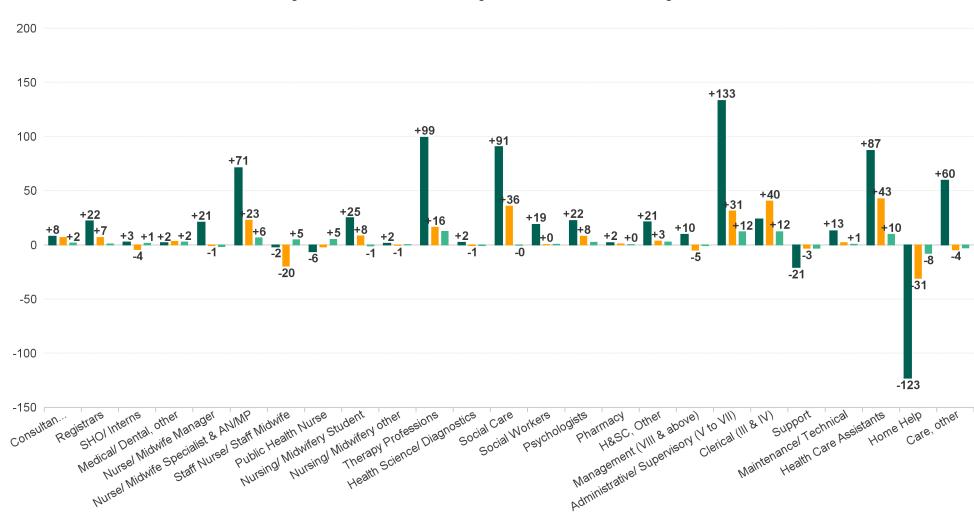

## **Employment Report : OCT 2023**

| Employment by Staff Group OCT 2023       | WTE<br>DEC<br>2019 | WTE<br>DEC<br>2022 | WTE<br>SEP<br>2023 | WTE<br>OCT<br>2023 | WTE<br>change<br>since<br>DEC 2019 | % WTE<br>Change<br>since Dec<br>2019 | WTE<br>change<br>since<br>DEC 2022 | % WTE<br>Change<br>since Dec<br>2022 | WTE<br>change<br>since<br>SEP 2023 | No.<br>OCT<br>2023 |
|------------------------------------------|--------------------|--------------------|--------------------|--------------------|------------------------------------|--------------------------------------|------------------------------------|--------------------------------------|------------------------------------|--------------------|
| Overall                                  | 5,545              | 5,972              | 6,073              | 6,129              | +584                               | +10.5%                               | +157                               | +2.6%                                | +56                                | 7,079              |
| Consultants                              | 42                 | 43                 | 48                 | 50                 | +8                                 | +18.7%                               | +7                                 | +15.7%                               | +2                                 | 56                 |
| Registrars                               | 75                 | 91                 | 96                 | 97                 | +22                                | +29.2%                               | +7                                 | +7.2%                                | +1                                 | 102                |
| SHO/ Interns                             | 36                 | 43                 | 37                 | 39                 | +3                                 | +7.4%                                | -4                                 | -9.9%                                | +1                                 | 40                 |
| Medical/ Dental, other                   | 59                 | 57                 | 58                 | 61                 | +2                                 | +3.1%                                | +3                                 | +5.6%                                | +2                                 | 73                 |
| Medical & Dental                         | 212                | 234                | 240                | 246                | +34                                | +16.2%                               | +12                                | +5.3%                                | +6                                 | 271                |
| Nurse/ Midwife Manager                   | 309                | 331                | 331                | 330                | +21                                | +6.8%                                | -1                                 | -0.2%                                | -1                                 | 348                |
| Nurse/ Midwife Specialist & AN/MP        | 93                 | 141                | 157                | 164                | +71                                | +76.9%                               | +23                                | +15.9%                               | +6                                 | 174                |
| Staff Nurse/ Staff Midwife               | 898                | 916                | 891                | 896                | -2                                 | -0.2%                                | -20                                | -2.1%                                | +5                                 | 1,020              |
| Public Health Nurse                      | 192                | 187                | 180                | 185                | -6                                 | -3.2%                                | -2                                 | -1.0%                                | +5                                 | 216                |
| Nursing/ Midwifery awaiting registration | 5                  | 7                  | 13                 | 20                 | +15                                | +316.4%                              | +13                                | +182.6%                              | +7                                 | 30                 |
| Post-registration Nurse/ Midwife Student | 4                  | 14                 | 6                  | 11                 | +7                                 | +175.0%                              | -3                                 | -23.8%                               | +5                                 | 11                 |
| Pre-registration Nurse/ Midwife Intern   | 0                  | 4                  | 17                 | 3                  | +3                                 | +2,400.0%                            | -1                                 | -25.9%                               | -14                                | 13                 |
| Nursing/ Midwifery Student               | 9                  | 25                 | 35                 | 34                 | +25                                | +280.8%                              | +8                                 | +32.5%                               | -1                                 | 54                 |
| Nursing/ Midwifery other                 | 2                  | 4                  | 3                  | 4                  | +2                                 | +75.0%                               | -1                                 | -12.5%                               | +0                                 | 4                  |
| Nursing & Midwifery                      | 1,502              | 1,604              | 1,599              | 1,612              | +111                               | +7.4%                                | +8                                 | +0.5%                                | +14                                | 1,816              |
| Therapy Professions                      | 338                | 421                | 425                | 438                | +99                                | +29.3%                               | +16                                | +3.9%                                | +12                                | 499                |
| Health Science/ Diagnostics              | 6                  | 10                 | 10                 | 9                  | +2                                 | +37.2%                               | -1                                 | -8.4%                                | -1                                 | 10                 |
| Social Care                              | 245                | 300                | 336                | 336                | +91                                | +36.9%                               | +36                                | +11.9%                               | 0                                  | 399                |
| Pharmacy                                 | 5                  | 6                  | 6                  | 7                  | +2                                 | +45.7%                               | +1                                 | +13.8%                               | +0                                 | 8                  |
| Psychologists                            | 73                 | 88                 | 94                 | 96                 | +22                                | +30.6%                               | +8                                 | +8.8%                                | +2                                 | 108                |
| Social Workers                           | 84                 | 102                | 102                | 103                | +19                                | +22.4%                               | +0                                 | +0.2%                                | +1                                 | 120                |
| H&SC, Other                              | 59                 | 77                 | 78                 | 80                 | +21                                | +36.1%                               | +3                                 | +4.4%                                | +2                                 | 93                 |
| Health & Social Care Professionals       | 811                | 1,004              | 1,051              | 1,067              | +257                               | +31.7%                               | +63                                | +6.3%                                | +17                                | 1,237              |
| Management (VIII & above)                | 56                 | 70                 | 66                 | 66                 | +10                                | +17.5%                               | -5                                 | -6.8%                                | -1                                 | 67                 |
| Administrative/ Supervisory (V to VII)   | 134                | 235                | 255                | 267                | +133                               | +99.6%                               | +31                                | +13.3%                               | +12                                | 279                |
| Clerical (III & IV)                      | 468                | 451                | 480                | 492                | +24                                | +5.1%                                | +40                                | +8.9%                                | +12                                | 556                |
| Management & Administrative              | 657                | 757                | 801                | 824                | +167                               | +25.4%                               | +67                                | +8.8%                                | +23                                | 902                |
| Support                                  | 158                | 140                | 140                | 137                | -21                                | -13.2%                               | -3                                 | -2.2%                                | -3                                 | 197                |
| Maintenance/ Technical                   | 68                 | 79                 | 80                 | 81                 | +13                                | +19.2%                               | +2                                 | +2.5%                                | +1                                 | 83                 |
| General Support                          | 226                | 219                | 221                | 218                | -8                                 | -3.4%                                | -1                                 | -0.5%                                | -3                                 | 280                |
| Health Care Assistants                   | 1,367              | 1,412              | 1,445              | 1,454              | +87                                | +6.4%                                | +43                                | +3.0%                                | +10                                | 1,678              |
| Home Help                                | 499                | 407                | 384                | 376                | -123                               | -24.7%                               | -31                                | -7.5%                                | -8                                 | 504                |
| Care, other                              | 271                | 335                | 333                | 330                | +60                                | +22.1%                               | -4                                 | -1.3%                                | -3                                 | 391                |
| Patient & Client Care                    | 2,137              | 2,154              | 2,162              | 2,161              | +24                                | +1.1%                                | +7                                 | +0.3%                                | -1                                 | 2,573              |

### WTE Change by Staff Category

WTE change since DEC 2019 WTE change since DEC 2022 WTE change since SEP 2023

ŀĿ