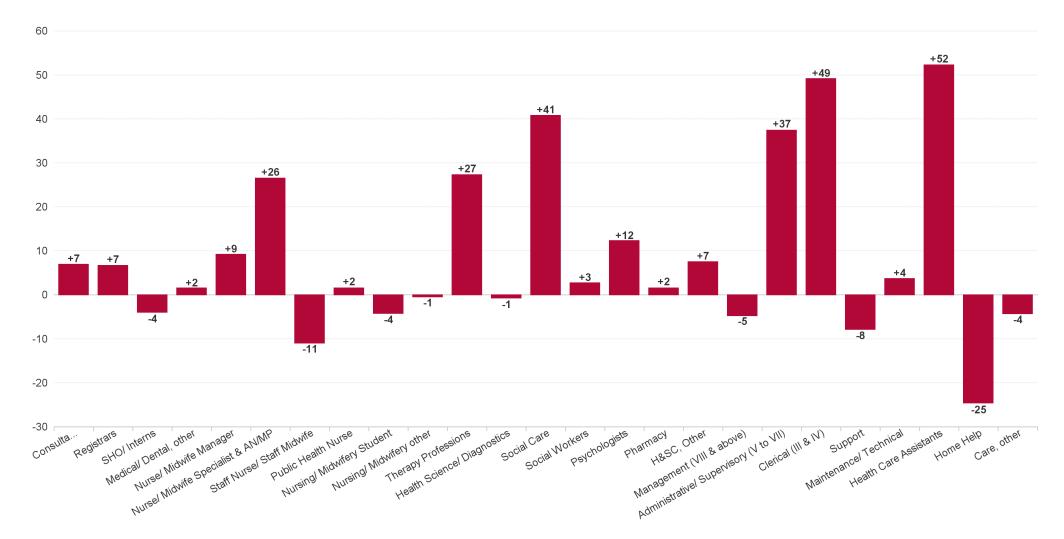

### WTE Change by Staff Category

WTE change since DEC 2019 WTE change since DEC 2022 WTE change since SEP 2023

ŀĿ