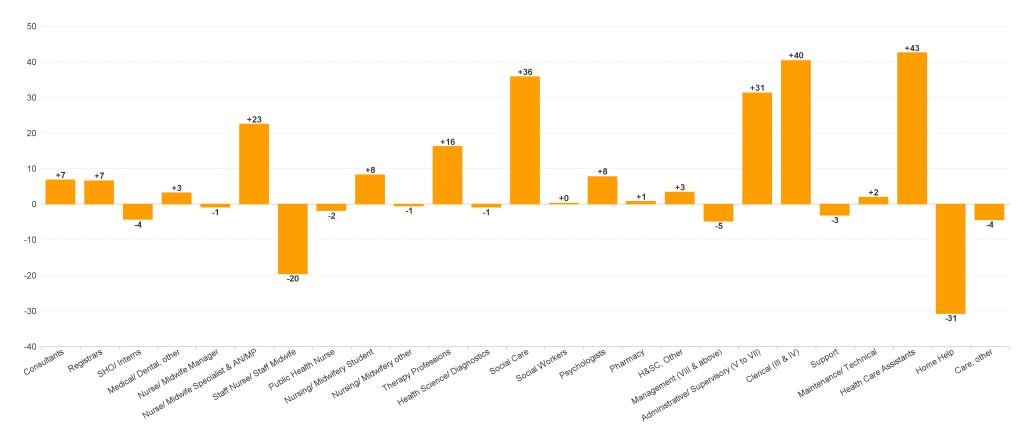

### WTE Change by Staff Category

WTE change since DEC 2019 WTE change since DEC 2022 WTE change since SEP 2023

ŀĿ