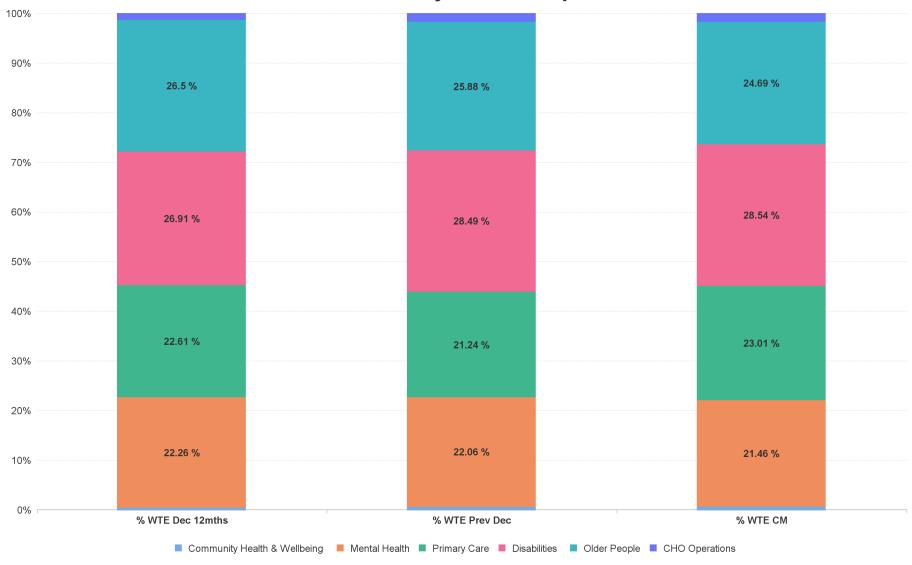

# % Total by Care Group

## CHO 2 APR 2024

| Care Group APR 2024          | WTE DEC 2019 | WTE DEC<br>2022 | WTE DEC<br>2023 | WTE<br>MAR<br>2024 | WTE APR<br>2024 | WTE<br>Change<br>2023 | WTE<br>Change<br>2024 | WTE<br>Change<br>MAR 2024 | WTE<br>Change Dec<br>2022 to<br>APR 2024 | WTE<br>Change Dec<br>2019 to<br>APR 2024 | % WTE<br>Change Dec<br>2022 to<br>APR 2024 | No.<br>APR<br>2024 |
|------------------------------|--------------|-----------------|-----------------|--------------------|-----------------|-----------------------|-----------------------|---------------------------|------------------------------------------|------------------------------------------|--------------------------------------------|--------------------|
| Overall                      | 5,545        | 5,972           | 6,167           | 6,401              | 6,393           | +195                  | +226                  | -8                        | +421                                     | +848                                     | +7.0%                                      | 7,377              |
| Community Health & Wellbeing |              | 21              | 34              | 35                 | 35              | +13                   | +2                    | +1                        | +14                                      | +35                                      | +67.1%                                     | 38                 |
| Mental Health                | 1,308        | 1,329           | 1,361           | 1,380              | 1,372           | +31                   | +11                   | -8                        | +43                                      | +63                                      | +3.2%                                      | 1,497              |
| Primary Care                 | 1,134        | 1,351           | 1,310           | 1,470              | 1,471           | -41                   | +161                  | +1                        | +120                                     | +337                                     | +8.9%                                      | 1,682              |
| Disabilities                 | 1,497        | 1,607           | 1,757           | 1,813              | 1,825           | +150                  | +67                   | +11                       | +218                                     | +328                                     | +13.6%                                     | 2,217              |
| Older People                 | 1,606        | 1,582           | 1,596           | 1,591              | 1,578           | +14                   | -18                   | -12                       | -4                                       | -27                                      | -0.3%                                      | 1,827              |
| CHO Operations               |              | 82              | 110             | 112                | 112             | +28                   | +2                    | -1                        | +30                                      | +112                                     | +36.5%                                     | 116                |
| Community Services           | 5,545        | 5,972           | 6,167           | 6,401              | 6,393           | +195                  | +226                  | -8                        | +421                                     | +848                                     | +7.0%                                      | 7,377              |