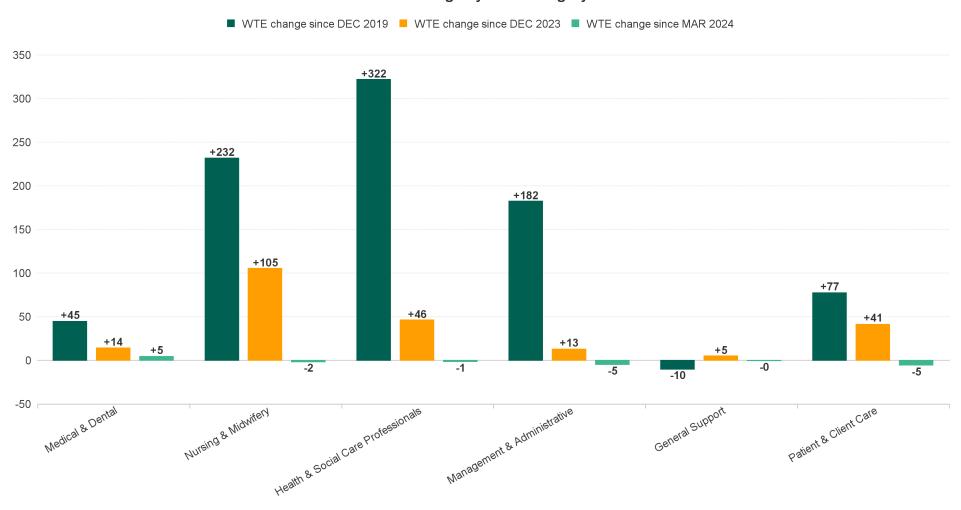

## WTE Change by Staff Category

## **Employment Report : APR 2024**

| Employment by Staff Group APR 2024       | WTE<br>DEC<br>2019 | WTE<br>DEC<br>2022 | WTE<br>DEC<br>2023 | WTE<br>MAR<br>2024 | WTE<br>APR<br>2024 | WTE<br>Change<br>2023 | WTE<br>Change<br>2024 | WTE<br>Change<br>MAR<br>2024 | WTE<br>Change<br>Dec 2022<br>to APR<br>2024 | WTE<br>Change<br>Dec 2019<br>to APR<br>2024 | % WTE<br>Change<br>Dec 2022<br>to APR<br>2024 | No.<br>APR<br>2024 |
|------------------------------------------|--------------------|--------------------|--------------------|--------------------|--------------------|-----------------------|-----------------------|------------------------------|---------------------------------------------|---------------------------------------------|-----------------------------------------------|--------------------|
| Overall                                  | 5,545              | 5,972              | 6,167              | 6,401              | 6,393              | +195                  | +226                  | -8                           | +421                                        | +848                                        | +0                                            | 7,377              |
| Consultants                              | 42                 | 43                 | 51                 | 50                 | 52                 | +8                    | +0                    | +1                           | +8                                          | +9                                          | +0                                            | 57                 |
| Registrars                               | 75                 | 91                 | 96                 | 105                | 108                | +6                    | +11                   | +2                           | +17                                         | +32                                         | +0                                            | 113                |
| SHO/ Interns                             | 36                 | 43                 | 40                 | 38                 | 39                 | -3                    | -1                    | +0                           | -4                                          | +3                                          | 0                                             | 40                 |
| Medical/ Dental, other                   | 59                 | 57                 | 55                 | 58                 | 59                 | -3                    | +4                    | +1                           | +2                                          | +0                                          | +0                                            | 77                 |
| Medical & Dental                         | 212                | 234                | 242                | 252                | 257                | +8                    | +14                   | +5                           | +23                                         | +45                                         | +0                                            | 287                |
| Nurse/ Midwife Manager                   | 309                | 331                | 336                | 358                | 356                | +6                    | +20                   | -2                           | +25                                         | +47                                         | +0                                            | 376                |
| Nurse/ Midwife Specialist & AN/MP        | 93                 | 141                | 167                | 189                | 188                | +26                   | +21                   | -1                           | +47                                         | +96                                         | +0                                            | 205                |
| Staff Nurse/ Staff Midwife               | 898                | 916                | 905                | 957                | 957                | -11                   | +52                   | +0                           | +41                                         | +59                                         | +0                                            | 1,081              |
| Public Health Nurse                      | 192                | 187                | 190                | 190                | 192                | +2                    | +2                    | +2                           | +5                                          | +0                                          | +0                                            | 218                |
| Nursing/ Midwifery awaiting registration | 5                  | 7                  | 15                 | 2                  | 2                  | +8                    | -13.25                | +0                           | -5                                          | -3                                          | -1                                            | 2                  |
| Post-registration Nursel Midwife Student | 4                  | 14                 | 11                 | 12                 | 12                 | -3                    | 1                     | +0                           | -2                                          | +8                                          | 0                                             | 12                 |
| Pre-registration Nursel Midwife Intern   | 0                  | 4                  |                    | 22                 | 22                 | -4                    | 21.55                 | -1                           | +18                                         | +21                                         | +4                                            | 44                 |
| Nursing/ Midwifery Student               | 9                  | 25                 | 26                 | 36                 | 36                 | +1                    | +9                    | -1                           | +10                                         | +27                                         | +0                                            | 58                 |
| Nursing/ Midwifery other                 | 2                  | 4                  | 4                  | 5                  | 5                  | +0                    | +1                    | +0                           | +1                                          | +3                                          | +0                                            | 5                  |
| Nursing & Midwifery                      | 1,502              | 1,604              | 1,628              | 1,735              | 1,733              | +24                   | +105                  | -2                           | +129                                        | +232                                        | +0                                            | 1,943              |
| Therapy Professions                      | 338                | 421                | 448                | 476                | 473                | +27                   | +25                   | -2                           | +52                                         | +135                                        | +0                                            | 540                |
| Health Science/ Diagnostics              | 6                  | 10                 | 8                  | 10                 | 10                 | -2                    | +2                    | +0                           | +0                                          | +3                                          | +0                                            | 10                 |
| Social Care                              | 245                | 300                | 338                | 336                | 338                | +38                   | +1                    | +2                           | +38                                         | +93                                         | +0                                            | 402                |
| Pharmacy                                 | 5                  | 6                  | 7                  | 10                 | 10                 | +1                    | +3                    | 0                            | +4                                          | +5                                          | +1                                            | 14                 |
| Psychologists                            | 73                 | 88                 | 92                 | 92                 | 92                 | +4                    | +0                    | +0                           | +4                                          | +19                                         | +0                                            | 105                |
| Social Workers                           | 84                 | 102                | 108                | 121                | 119                | +5                    | +11                   | -2                           | +17                                         | +35                                         | +0                                            | 134                |
| H&SC, Other                              | 59                 | 77                 | 86                 | 90                 | 90                 | +9                    | +4                    | +0                           | +13                                         | +31                                         | +0                                            | 102                |
| Health & Social Care Professionals       | 811                | 1,004              | 1,086              | 1,134              | 1,133              | +82                   | +46                   | -1                           | +129                                        | +322                                        | +0                                            | 1,307              |
| Management (VIII & above)                | 56                 | 70                 | 67                 | 70                 | 69                 | -4                    | +2                    | -1                           | -2                                          | +13                                         | 0                                             | 70                 |
| Administrative/ Supervisory (V to VII)   | 134                | 235                | 273                | 286                | 288                | +38                   | +15                   | +2                           | +53                                         | +154                                        | +0                                            | 299                |
| Clerical (III & IV)                      | 468                | 451                | 487                | 488                | 483                | +36                   | -4                    | -5                           | +32                                         | +15                                         | +0                                            | 553                |
| Management & Administrative              | 657                | 757                | 827                | 844                | 840                | +70                   | +13                   | -5                           | +83                                         | +182                                        | +0                                            | 922                |
| Support                                  | 158                | 140                | 132                | 136                | 136                | -8                    | +4                    | +0                           | -4                                          | -22                                         | 0                                             | 204                |
| Maintenance/ Technical                   | 68                 | 79                 | 79                 | 80                 | 80                 | 0                     | +1                    | 0                            | +1                                          | +12                                         | +0                                            | 82                 |
| General Support                          | 226                | 219                | 211                | 216                | 216                | -8                    | +5                    | 0                            | -3                                          | -10                                         | 0                                             | 286                |
| Health Care Assistants                   | 1,367              | 1,412              | 1,469              | 1,527              | 1,521              | +57                   | +52                   | -7                           | +109                                        | +153                                        | +0                                            | 1,759              |
| Home Help                                | 499                | 407                | 376                | 366                | 366                | -31                   | -10                   | +0                           | -41                                         | -134                                        | 0                                             | 484                |
| Care, other                              | 271                | 335                | 329                | 327                | 328                | -6                    | -1                    | +1                           | -7                                          | +58                                         | 0                                             | 389                |
| Patient & Client Care                    | 2,137              | 2,154              | 2,173              | 2,220              | 2,215              | +20                   | +41                   | -5                           | +61                                         | +77                                         | +0                                            | 2,632              |