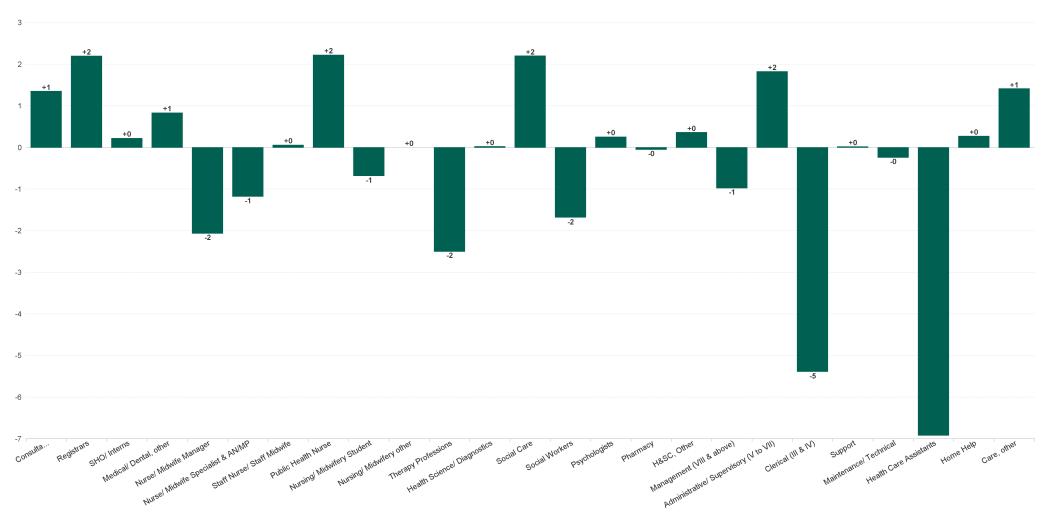

### CHO 2 by S38 Agency: APR 2024

#### **Section 38 Voluntary Agencies**

| HSE&S38 APR 2024                       | WTE<br>DEC<br>2019 | WTE<br>DEC<br>2022 | WTE<br>DEC<br>2023 | WTE<br>MAR<br>2024 | WTE<br>APR<br>2024 | WTE<br>Change<br>2023 | WTE<br>Change<br>2024 | WTE<br>Change<br>MAR<br>2024 | WTE<br>Change<br>Dec<br>2022 to<br>APR<br>2024 | WTE<br>Change<br>Dec<br>2019 to<br>APR<br>2024 | % WTE Change Dec 2022 to APR 2024 | No.<br>APR<br>2024 |
|----------------------------------------|--------------------|--------------------|--------------------|--------------------|--------------------|-----------------------|-----------------------|------------------------------|------------------------------------------------|------------------------------------------------|-----------------------------------|--------------------|
| Total Section 38 Voluntary Agencies    | 1,288              | 1,376              | 1,463              | 1,672              | 1,683              | +87                   | +219                  | +11                          | +307                                           | +394                                           | +22.3%                            | 2,078              |
| Consultants                            | 2                  | 2                  | 2                  | 2                  | 2                  | +0                    | +0                    | +0                           | +0                                             | +0                                             | +0.0%                             | 3                  |
| Registrars                             | 2                  | 1                  | 1                  | 7                  | 7                  | +0                    | +6                    | +0                           | +6                                             | +5                                             | +606.7%                           | 9                  |
| SHO/ Interns                           |                    | 1                  | 1                  | 1                  | 1                  | +0                    | +0                    | +0                           | +0                                             | +1                                             | +0.0%                             | 1                  |
| Medical & Dental                       | 4                  | 4                  | 4                  | 10                 | 10                 | +0                    | +6                    | +0                           | +6                                             | +6                                             | +137.3%                           | 13                 |
| Nurse/ Midwife Manager                 | 67                 | 65                 | 56                 | 73                 | 73                 | -9                    | +16                   | -1                           | +8                                             | +5                                             | +11.8%                            | 82                 |
| Nurse/ Midwife Specialist & AN/MP      | 5                  | 4                  | 4                  | 21                 | 21                 | -1                    | +17                   | -0                           | +16                                            | +16                                            | +363.2%                           | 25                 |
| Staff Nurse/ Staff Midwife             | 120                | 127                | 123                | 169                | 173                | -4                    | +51                   | +5                           | +47                                            | +54                                            | +37.1%                            | 203                |
| Nursing & Midwifery                    | 192                | 196                | 183                | 263                | 267                | -13                   | +84                   | +4                           | +71                                            | +75                                            | +36.2%                            | 310                |
| Occupational Therapists                | 9                  | 11                 | 14                 | 21                 | 21                 | +3                    | +7                    | -1                           | +10                                            | +11                                            | 0.93                              | 24                 |
| Physiotherapists                       | 11                 | 9                  | 9                  | 14                 | 13                 | +1                    | +4                    | -1                           | +4                                             | +2                                             | 0.49                              | 19                 |
| Speech & Language Therapists           | 14                 | 15                 | 15                 | 17                 | 17                 | +1                    | +1                    | +0                           | +2                                             | +2                                             | 0.14                              | 20                 |
| Therapy Professions                    | 35                 | 34                 | 39                 | 52                 | 51                 | +4                    | +12                   | -1                           | +16                                            | +16                                            | +48.1%                            | 63                 |
| Social Care                            | 195                | 252                | 286                | 281                | 282                | +34                   | -4                    | +1                           | +30                                            | +87                                            | +12.1%                            | 342                |
| Pharmacy                               |                    |                    |                    | 3                  | 3                  |                       | +3                    | -0                           | +3                                             | +3                                             | -100.0%                           | 5                  |
| Psychologists                          | 14                 | 14                 | 15                 | 14                 | 14                 | +1                    | -1                    | -0                           | -0                                             | +0                                             | -2.6%                             | 17                 |
| Social Workers                         | 25                 | 25                 | 25                 | 36                 | 35                 | +0                    | +9                    | -1                           | +9                                             | +9                                             | +37.0%                            | 43                 |
| H&SC, Other                            | 16                 | 11                 | 13                 | 15                 | 16                 | +2                    | +3                    | +1                           | +5                                             | +0                                             | +42.0%                            | 21                 |
| Health & Social Care Professionals     | 285                | 337                | 378                | 401                | 400                | +41                   | +22                   | -0                           | +63                                            | +115                                           | +18.8%                            | 491                |
| Management (VIII & above)              | 13                 | 13                 | 14                 | 18                 | 17                 | +1                    | +3                    | -1                           | +4                                             | +4                                             | +29.8%                            | 17                 |
| Administrative/ Supervisory (V to VII) | 35                 | 51                 | 55                 | 64                 | 66                 | +4                    | +11                   | +1                           | +15                                            | +31                                            | +29.1%                            | 68                 |
| Clerical (III & IV)                    | 37                 | 42                 | 47                 | 62                 | 61                 | +5                    | +14                   | -1                           | +19                                            | +24                                            | +46.1%                            | 81                 |
| Management & Administrative            | 85                 | 105                | 115                | 144                | 143                | +10                   | +28                   | -1                           | +38                                            | +58                                            | +35.9%                            | 166                |
| Support                                | 45                 | 46                 | 45                 | 54                 | 54                 | -0                    | +9                    | +1                           | +9                                             | +10                                            | +19.2%                            | 92                 |
| Maintenance/ Technical                 | 5                  | 4                  | 5                  | 9                  | 9                  | +1                    | +3                    | +0                           | +5                                             | +4                                             | +103.7%                           | 9                  |
| General Support                        | 50                 | 50                 | 51                 | 62                 | 63                 | +1                    | +13                   | +1                           | +13                                            | +14                                            | +26.6%                            | 101                |
| Health Care Assistants                 | 546                | 566                | 606                | 659                | 661                | +39                   | +56                   | +3                           | +95                                            | +116                                           | +16.8%                            | 825                |
| Care, other                            | 126                | 117                | 126                | 133                | 138                | +9                    | +11                   | +5                           | +20                                            | +11                                            | +17.4%                            | 172                |
| Patient & Client Care                  | 672                | 683                | 732                | 792                | 799                | +49                   | +67                   | +7                           | +115                                           | +127                                           | +16.9%                            | 997                |