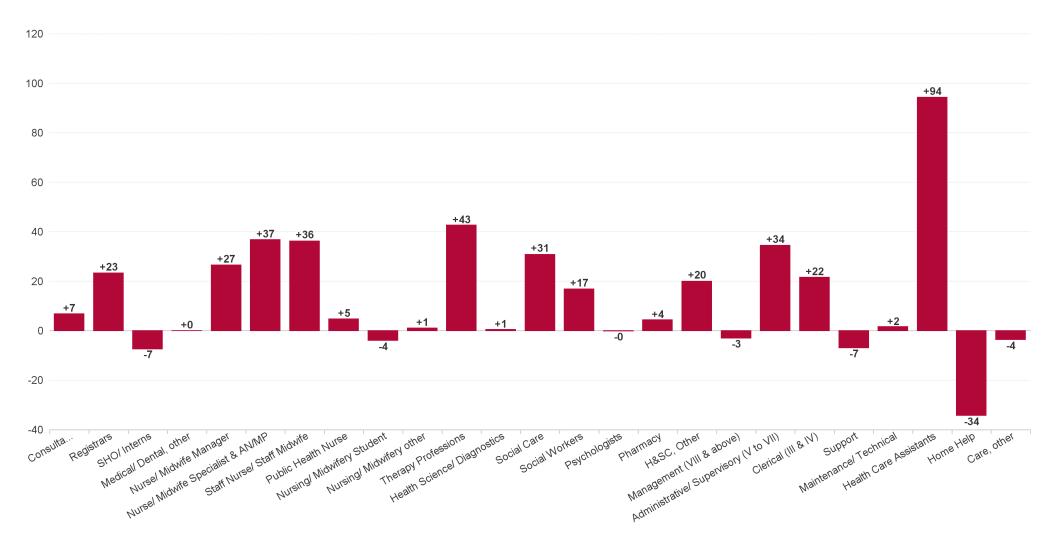

# % Total by Care Group

## CHO 2 APR 2024

| Care Group APR 2024          | WTE DEC 2019 | WTE DEC<br>2022 | WTE DEC<br>2023 | WTE<br>MAR<br>2024 | WTE APR<br>2024 | WTE<br>Change<br>2023 | WTE<br>Change<br>2024 | WTE<br>Change<br>MAR 2024 | WTE<br>Change Dec<br>2022 to<br>APR 2024 | WTE<br>Change Dec<br>2019 to<br>APR 2024 | % WTE<br>Change Dec<br>2022 to<br>APR 2024 | No.<br>APR<br>2024 |
|------------------------------|--------------|-----------------|-----------------|--------------------|-----------------|-----------------------|-----------------------|---------------------------|------------------------------------------|------------------------------------------|--------------------------------------------|--------------------|
| Overall                      | 5,545        | 5,972           | 6,167           | 6,401              | 6,393           | +195                  | +226                  | -8                        | +421                                     | +848                                     | +7.0%                                      | 7,377              |
| Community Health & Wellbeing |              | 21              | 34              | 35                 | 35              | +13                   | +2                    | +1                        | +14                                      | +35                                      | +67.1%                                     | 38                 |
| Mental Health                | 1,308        | 1,329           | 1,361           | 1,380              | 1,372           | +31                   | +11                   | -8                        | +43                                      | +63                                      | +3.2%                                      | 1,497              |
| Primary Care                 | 1,134        | 1,351           | 1,310           | 1,470              | 1,471           | -41                   | +161                  | +1                        | +120                                     | +337                                     | +8.9%                                      | 1,682              |
| Disabilities                 | 1,497        | 1,607           | 1,757           | 1,813              | 1,825           | +150                  | +67                   | +11                       | +218                                     | +328                                     | +13.6%                                     | 2,217              |
| Older People                 | 1,606        | 1,582           | 1,596           | 1,591              | 1,578           | +14                   | -18                   | -12                       | -4                                       | -27                                      | -0.3%                                      | 1,827              |
| CHO Operations               |              | 82              | 110             | 112                | 112             | +28                   | +2                    | -1                        | +30                                      | +112                                     | +36.5%                                     | 116                |
| Community Services           | 5,545        | 5,972           | 6,167           | 6,401              | 6,393           | +195                  | +226                  | -8                        | +421                                     | +848                                     | +7.0%                                      | 7,377              |