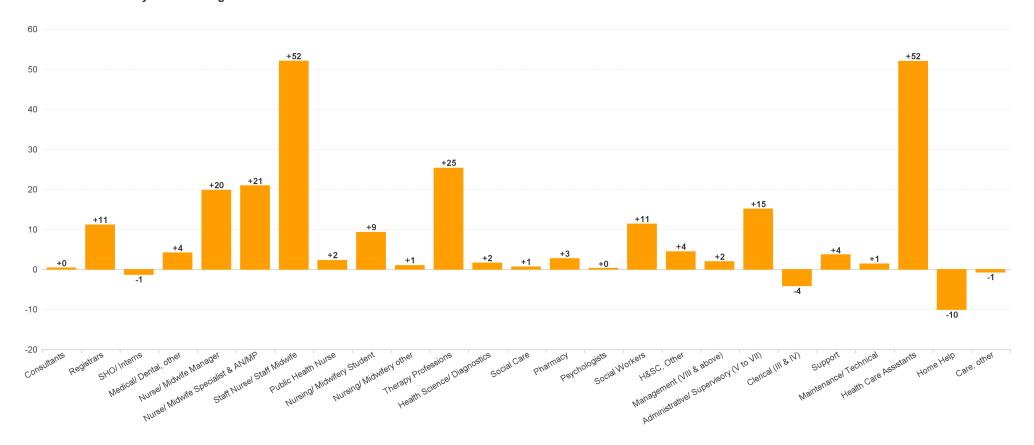

## WTE Change by Staff Category

## **Employment Report : APR 2024**

| Employment by Staff Group APR 2024       | WTE<br>DEC<br>2019 | WTE<br>DEC<br>2022 | WTE<br>DEC<br>2023 | WTE<br>MAR<br>2024 | WTE<br>APR<br>2024 | WTE<br>Change<br>2023 | WTE<br>Change<br>2024 | WTE<br>Change<br>MAR<br>2024 | WTE<br>Change<br>Dec 2022<br>to APR<br>2024 | WTE<br>Change<br>Dec 2019<br>to APR<br>2024 | % WTE<br>Change<br>Dec 2022<br>to APR<br>2024 | No.<br>APR<br>2024 |
|------------------------------------------|--------------------|--------------------|--------------------|--------------------|--------------------|-----------------------|-----------------------|------------------------------|---------------------------------------------|---------------------------------------------|-----------------------------------------------|--------------------|
| Overall                                  | 5,545              | 5,972              | 6,167              | 6,401              | 6,393              | +195                  | +226                  | -8                           | +421                                        | +848                                        | +0                                            | 7,377              |
| Consultants                              | 42                 | 43                 | 51                 | 50                 | 52                 | +8                    | +0                    | +1                           | +8                                          | +9                                          | +0                                            | 57                 |
| Registrars                               | 75                 | 91                 | 96                 | 105                | 108                | +6                    | +11                   | +2                           | +17                                         | +32                                         | +0                                            | 113                |
| SHO/ Interns                             | 36                 | 43                 | 40                 | 38                 | 39                 | -3                    | -1                    | +0                           | -4                                          | +3                                          | 0                                             | 40                 |
| Medical/ Dental, other                   | 59                 | 57                 | 55                 | 58                 | 59                 | -3                    | +4                    | +1                           | +2                                          | +0                                          | +0                                            | 77                 |
| Medical & Dental                         | 212                | 234                | 242                | 252                | 257                | +8                    | +14                   | +5                           | +23                                         | +45                                         | +0                                            | 287                |
| Nurse/ Midwife Manager                   | 309                | 331                | 336                | 358                | 356                | +6                    | +20                   | -2                           | +25                                         | +47                                         | +0                                            | 376                |
| Nurse/ Midwife Specialist & AN/MP        | 93                 | 141                | 167                | 189                | 188                | +26                   | +21                   | -1                           | +47                                         | +96                                         | +0                                            | 205                |
| Staff Nurse/ Staff Midwife               | 898                | 916                | 905                | 957                | 957                | -11                   | +52                   | +0                           | +41                                         | +59                                         | +0                                            | 1,081              |
| Public Health Nurse                      | 192                | 187                | 190                | 190                | 192                | +2                    | +2                    | +2                           | +5                                          | +0                                          | +0                                            | 218                |
| Nursing/ Midwifery awaiting registration | 5                  | 7                  | 15                 | 2                  | 2                  | +8                    | -13.25                | +0                           | -5                                          | -3                                          | -1                                            | 2                  |
| Post-registration Nursel Midwife Student | 4                  | 14                 | 11                 | 12                 | 12                 | -3                    | 1                     | +0                           | -2                                          | +8                                          | 0                                             | 12                 |
| Pre-registration Nursel Midwife Intern   | 0                  | 4                  |                    | 22                 | 22                 | -4                    | 21.55                 | -1                           | +18                                         | +21                                         | +4                                            | 44                 |
| Nursing/ Midwifery Student               | 9                  | 25                 | 26                 | 36                 | 36                 | +1                    | +9                    | -1                           | +10                                         | +27                                         | +0                                            | 58                 |
| Nursing/ Midwifery other                 | 2                  | 4                  | 4                  | 5                  | 5                  | +0                    | +1                    | +0                           | +1                                          | +3                                          | +0                                            | 5                  |
| Nursing & Midwifery                      | 1,502              | 1,604              | 1,628              | 1,735              | 1,733              | +24                   | +105                  | -2                           | +129                                        | +232                                        | +0                                            | 1,943              |
| Therapy Professions                      | 338                | 421                | 448                | 476                | 473                | +27                   | +25                   | -2                           | +52                                         | +135                                        | +0                                            | 540                |
| Health Science/ Diagnostics              | 6                  | 10                 | 8                  | 10                 | 10                 | -2                    | +2                    | +0                           | +0                                          | +3                                          | +0                                            | 10                 |
| Social Care                              | 245                | 300                | 338                | 336                | 338                | +38                   | +1                    | +2                           | +38                                         | +93                                         | +0                                            | 402                |
| Pharmacy                                 | 5                  | 6                  | 7                  | 10                 | 10                 | +1                    | +3                    | 0                            | +4                                          | +5                                          | +1                                            | 14                 |
| Psychologists                            | 73                 | 88                 | 92                 | 92                 | 92                 | +4                    | +0                    | +0                           | +4                                          | +19                                         | +0                                            | 105                |
| Social Workers                           | 84                 | 102                | 108                | 121                | 119                | +5                    | +11                   | -2                           | +17                                         | +35                                         | +0                                            | 134                |
| H&SC, Other                              | 59                 | 77                 | 86                 | 90                 | 90                 | +9                    | +4                    | +0                           | +13                                         | +31                                         | +0                                            | 102                |
| Health & Social Care Professionals       | 811                | 1,004              | 1,086              | 1,134              | 1,133              | +82                   | +46                   | -1                           | +129                                        | +322                                        | +0                                            | 1,307              |
| Management (VIII & above)                | 56                 | 70                 | 67                 | 70                 | 69                 | -4                    | +2                    | -1                           | -2                                          | +13                                         | 0                                             | 70                 |
| Administrative/ Supervisory (V to VII)   | 134                | 235                | 273                | 286                | 288                | +38                   | +15                   | +2                           | +53                                         | +154                                        | +0                                            | 299                |
| Clerical (III & IV)                      | 468                | 451                | 487                | 488                | 483                | +36                   | -4                    | -5                           | +32                                         | +15                                         | +0                                            | 553                |
| Management & Administrative              | 657                | 757                | 827                | 844                | 840                | +70                   | +13                   | -5                           | +83                                         | +182                                        | +0                                            | 922                |
| Support                                  | 158                | 140                | 132                | 136                | 136                | -8                    | +4                    | +0                           | -4                                          | -22                                         | 0                                             | 204                |
| Maintenance/ Technical                   | 68                 | 79                 | 79                 | 80                 | 80                 | 0                     | +1                    | 0                            | +1                                          | +12                                         | +0                                            | 82                 |
| General Support                          | 226                | 219                | 211                | 216                | 216                | -8                    | +5                    | 0                            | -3                                          | -10                                         | 0                                             | 286                |
| Health Care Assistants                   | 1,367              | 1,412              | 1,469              | 1,527              | 1,521              | +57                   | +52                   | -7                           | +109                                        | +153                                        | +0                                            | 1,759              |
| Home Help                                | 499                | 407                | 376                | 366                | 366                | -31                   | -10                   | +0                           | -41                                         | -134                                        | 0                                             | 484                |
| Care, other                              | 271                | 335                | 329                | 327                | 328                | -6                    | -1                    | +1                           | -7                                          | +58                                         | 0                                             | 389                |
| Patient & Client Care                    | 2,137              | 2,154              | 2,173              | 2,220              | 2,215              | +20                   | +41                   | -5                           | +61                                         | +77                                         | +0                                            | 2,632              |