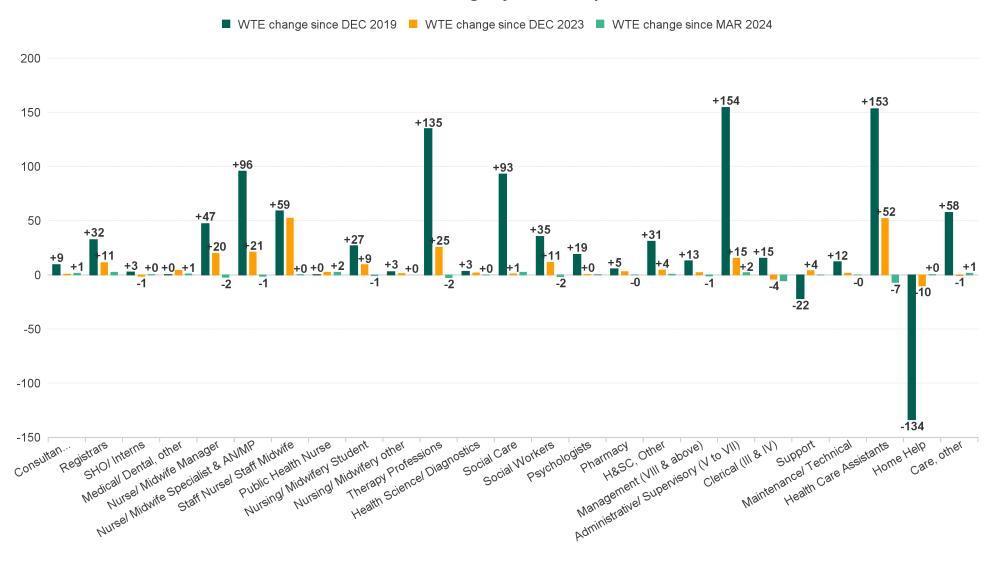

### CHO 2 by S38 Agency: APR 2024

#### **Section 38 Voluntary Agencies**

| HSE&S38 APR 2024                       | WTE<br>DEC<br>2019 | WTE<br>DEC<br>2022 | WTE<br>DEC<br>2023 | WTE<br>MAR<br>2024 | WTE<br>APR<br>2024 | WTE<br>Change<br>2023 | WTE<br>Change<br>2024 | WTE<br>Change<br>MAR<br>2024 | WTE<br>Change<br>Dec<br>2022 to<br>APR<br>2024 | WTE<br>Change<br>Dec<br>2019 to<br>APR<br>2024 | % WTE Change Dec 2022 to APR 2024 | No.<br>APR<br>2024 |
|----------------------------------------|--------------------|--------------------|--------------------|--------------------|--------------------|-----------------------|-----------------------|------------------------------|------------------------------------------------|------------------------------------------------|-----------------------------------|--------------------|
| Total Section 38 Voluntary Agencies    | 1,288              | 1,376              | 1,463              | 1,672              | 1,683              | +87                   | +219                  | +11                          | +307                                           | +394                                           | +22.3%                            | 2,078              |
| Consultants                            | 2                  | 2                  | 2                  | 2                  | 2                  | +0                    | +0                    | +0                           | +0                                             | +0                                             | +0.0%                             | 3                  |
| Registrars                             | 2                  | 1                  | 1                  | 7                  | 7                  | +0                    | +6                    | +0                           | +6                                             | +5                                             | +606.7%                           | 9                  |
| SHO/ Interns                           |                    | 1                  | 1                  | 1                  | 1                  | +0                    | +0                    | +0                           | +0                                             | +1                                             | +0.0%                             | 1                  |
| Medical & Dental                       | 4                  | 4                  | 4                  | 10                 | 10                 | +0                    | +6                    | +0                           | +6                                             | +6                                             | +137.3%                           | 13                 |
| Nurse/ Midwife Manager                 | 67                 | 65                 | 56                 | 73                 | 73                 | -9                    | +16                   | -1                           | +8                                             | +5                                             | +11.8%                            | 82                 |
| Nurse/ Midwife Specialist & AN/MP      | 5                  | 4                  | 4                  | 21                 | 21                 | -1                    | +17                   | -0                           | +16                                            | +16                                            | +363.2%                           | 25                 |
| Staff Nurse/ Staff Midwife             | 120                | 127                | 123                | 169                | 173                | -4                    | +51                   | +5                           | +47                                            | +54                                            | +37.1%                            | 203                |
| Nursing & Midwifery                    | 192                | 196                | 183                | 263                | 267                | -13                   | +84                   | +4                           | +71                                            | +75                                            | +36.2%                            | 310                |
| Occupational Therapists                | 9                  | 11                 | 14                 | 21                 | 21                 | +3                    | +7                    | -1                           | +10                                            | +11                                            | 0.93                              | 24                 |
| Physiotherapists                       | 11                 | 9                  | 9                  | 14                 | 13                 | +1                    | +4                    | -1                           | +4                                             | +2                                             | 0.49                              | 19                 |
| Speech & Language Therapists           | 14                 | 15                 | 15                 | 17                 | 17                 | +1                    | +1                    | +0                           | +2                                             | +2                                             | 0.14                              | 20                 |
| Therapy Professions                    | 35                 | 34                 | 39                 | 52                 | 51                 | +4                    | +12                   | -1                           | +16                                            | +16                                            | +48.1%                            | 63                 |
| Social Care                            | 195                | 252                | 286                | 281                | 282                | +34                   | -4                    | +1                           | +30                                            | +87                                            | +12.1%                            | 342                |
| Pharmacy                               |                    |                    |                    | 3                  | 3                  |                       | +3                    | -0                           | +3                                             | +3                                             | -100.0%                           | 5                  |
| Psychologists                          | 14                 | 14                 | 15                 | 14                 | 14                 | +1                    | -1                    | -0                           | -0                                             | +0                                             | -2.6%                             | 17                 |
| Social Workers                         | 25                 | 25                 | 25                 | 36                 | 35                 | +0                    | +9                    | -1                           | +9                                             | +9                                             | +37.0%                            | 43                 |
| H&SC, Other                            | 16                 | 11                 | 13                 | 15                 | 16                 | +2                    | +3                    | +1                           | +5                                             | +0                                             | +42.0%                            | 21                 |
| Health & Social Care Professionals     | 285                | 337                | 378                | 401                | 400                | +41                   | +22                   | -0                           | +63                                            | +115                                           | +18.8%                            | 491                |
| Management (VIII & above)              | 13                 | 13                 | 14                 | 18                 | 17                 | +1                    | +3                    | -1                           | +4                                             | +4                                             | +29.8%                            | 17                 |
| Administrative/ Supervisory (V to VII) | 35                 | 51                 | 55                 | 64                 | 66                 | +4                    | +11                   | +1                           | +15                                            | +31                                            | +29.1%                            | 68                 |
| Clerical (III & IV)                    | 37                 | 42                 | 47                 | 62                 | 61                 | +5                    | +14                   | -1                           | +19                                            | +24                                            | +46.1%                            | 81                 |
| Management & Administrative            | 85                 | 105                | 115                | 144                | 143                | +10                   | +28                   | -1                           | +38                                            | +58                                            | +35.9%                            | 166                |
| Support                                | 45                 | 46                 | 45                 | 54                 | 54                 | -0                    | +9                    | +1                           | +9                                             | +10                                            | +19.2%                            | 92                 |
| Maintenance/ Technical                 | 5                  | 4                  | 5                  | 9                  | 9                  | +1                    | +3                    | +0                           | +5                                             | +4                                             | +103.7%                           | 9                  |
| General Support                        | 50                 | 50                 | 51                 | 62                 | 63                 | +1                    | +13                   | +1                           | +13                                            | +14                                            | +26.6%                            | 101                |
| Health Care Assistants                 | 546                | 566                | 606                | 659                | 661                | +39                   | +56                   | +3                           | +95                                            | +116                                           | +16.8%                            | 825                |
| Care, other                            | 126                | 117                | 126                | 133                | 138                | +9                    | +11                   | +5                           | +20                                            | +11                                            | +17.4%                            | 172                |
| Patient & Client Care                  | 672                | 683                | 732                | 792                | 799                | +49                   | +67                   | +7                           | +115                                           | +127                                           | +16.9%                            | 997                |