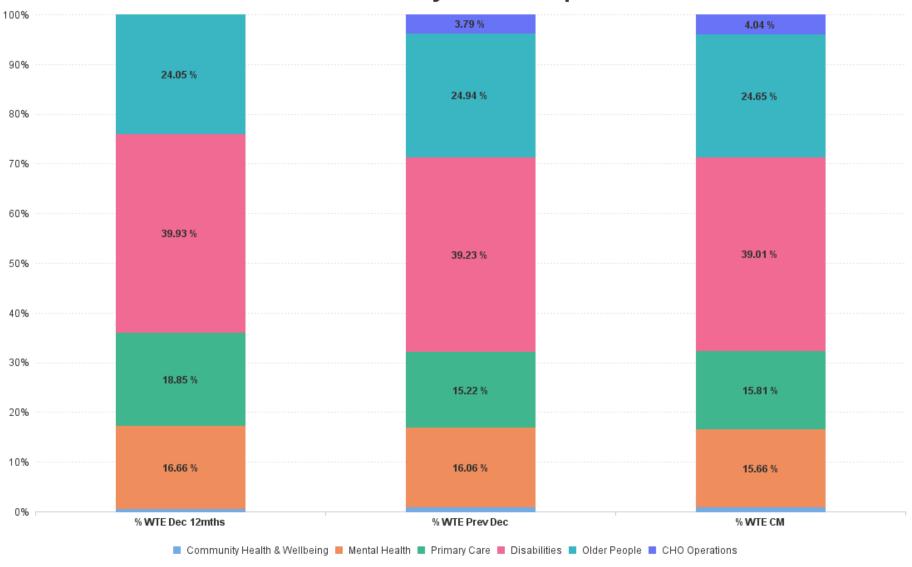

# **Employment Report by Care Group : AUG 2023**

| Care Group AUG 2023          | WTE DEC<br>2019 | WTE DEC<br>2022 | WTE JUL<br>2023 | WTE<br>AUG<br>2023 | WTE<br>change<br>since DEC<br>2019 | % WTE<br>Change<br>since Dec<br>2019 | WTE<br>change<br>since DEC<br>2022 | % WTE<br>Change<br>since Dec<br>2022 | WTE<br>change<br>since JUL<br>2023 | No.<br>AUG<br>2023 |
|------------------------------|-----------------|-----------------|-----------------|--------------------|------------------------------------|--------------------------------------|------------------------------------|--------------------------------------|------------------------------------|--------------------|
| Overall                      | 4,357           | 5,069           | 5,193           | 5,205              | +849                               | +19.5%                               | +136                               | +2.7%                                | +12                                | 6,137              |
| Community Health & Wellbeing |                 | 38              | 42              | 43                 | +43                                |                                      | +5                                 | +12.2%                               | +1                                 | 47                 |
| Mental Health                | 795             | 814             | 814             | 815                | +20                                | +2.5%                                | +1                                 | +0.1%                                | +1                                 | 905                |
| Primary Care                 | 764             | 772             | 835             | 823                | +59                                | +7.8%                                | +51                                | +6.7%                                | -12                                | 985                |
| Disabilities                 | 1,823           | 1,989           | 2,021           | 2,031              | +207                               | +11.4%                               | +42                                | +2.1%                                | +10                                | 2,411              |
| Older People                 | 974             | 1,264           | 1,276           | 1,283              | +309                               | +31.7%                               | +19                                | +1.5%                                | +7                                 | 1,564              |
| CHO Operations               |                 | 192             | 205             | 210                | +210                               |                                      | +18                                | +9.3%                                | +5                                 | 225                |
| Community Services           | 4,357           | 5,069           | 5,193           | 5,205              | +849                               | +19.5%                               | +136                               | +2.7%                                | +12                                | 6,137              |

# % Total by Care Group