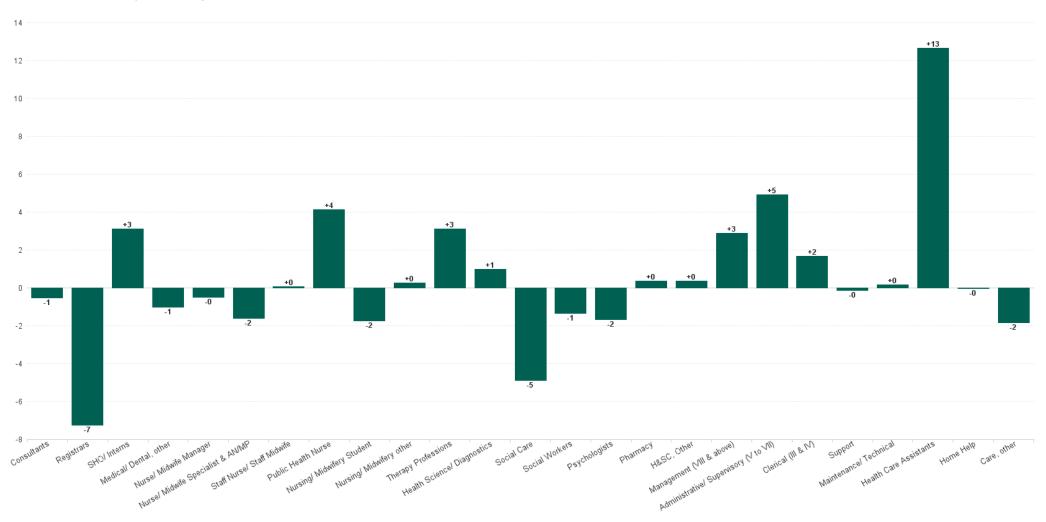

### **Employment Report : AUG 2023**

| Employment by Staff Group AUG 2023       | WTE<br>DEC<br>2019 | WTE<br>DEC<br>2022 | WTE<br>JUL<br>2023 | WTE<br>AUG<br>2023 | WTE<br>change<br>since<br>DEC 2019 | % WTE<br>Change<br>since Dec<br>2019 | WTE<br>change<br>since<br>DEC 2022 | % WTE<br>Change<br>since Dec<br>2022 | WTE<br>change<br>since JUL<br>2023 | No.<br>AUG<br>2023 |
|------------------------------------------|--------------------|--------------------|--------------------|--------------------|------------------------------------|--------------------------------------|------------------------------------|--------------------------------------|------------------------------------|--------------------|
| Overall                                  | 4,357              | 5,069              | 5,193              | 5,205              | +849                               | +19.5%                               | +136                               | +2.7%                                | +12                                | 6,137              |
| Consultants                              | 27                 | 33                 | 33                 | 33                 | +6                                 | +20.3%                               | -1                                 | -1.9%                                | -1                                 | 40                 |
| Registrars                               | 42                 | 47                 | 61                 | 54                 | +12                                | +30.0%                               | +8                                 | +16.1%                               | -7                                 | 57                 |
| SHO/ Interns                             | 25                 | 35                 | 16                 | 19                 | -6                                 | -22.6%                               | -16                                | -45.4%                               | +3                                 | 20                 |
| Medical/ Dental, other                   | 58                 | 52                 | 51                 | 50                 | -8                                 | -13.8%                               | -2                                 | -3.5%                                | -1                                 | 67                 |
| Medical & Dental                         | 152                | 167                | 162                | 156                | +4                                 | +2.9%                                | -11                                | -6.6%                                | -6                                 | 184                |
| Nurse/ Midwife Manager                   | 246                | 262                | 261                | 261                | +14                                | +5.9%                                | -1                                 | -0.4%                                | 0                                  | 275                |
| Nurse/ Midwife Specialist & AN/MP        | 56                 | 75                 | 88                 | 86                 | +31                                | +54.9%                               | +11                                | +14.3%                               | -2                                 | 96                 |
| Staff Nurse/ Staff Midwife               | 787                | 842                | 846                | 847                | +59                                | +7.5%                                | +4                                 | +0.5%                                | +0                                 | 963                |
| Public Health Nurse                      | 127                | 126                | 121                | 125                | -2                                 | -1.5%                                | 0                                  | -0.4%                                | +4                                 | 155                |
| Post-registration Nurse/ Midwife Student |                    | 7                  | 3                  | 1                  | +1                                 |                                      | -6                                 | -85.6%                               | -2                                 | 1                  |
| Pre-registration Nurse/ Midwife Intern   | 20                 | 4                  | 22                 | 23                 | +2                                 | +10.2%                               | +18                                | +424.5%                              | +0                                 | 45                 |
| Nursing/ Midwifery Student               | 20                 | 11                 | 25                 | 24                 | +3                                 | +15.1%                               | +12                                | +109.4%                              | -2                                 | 46                 |
| Nursing/ Midwifery other                 | 4                  | 4                  | 4                  | 4                  | +0                                 | +7.5%                                | +0                                 | +7.0%                                | +0                                 | 4                  |
| Nursing & Midwifery                      | 1,241              | 1,320              | 1,346              | 1,346              | +106                               | +8.5%                                | +26                                | +2.0%                                | +1                                 | 1,539              |
| Therapy Professions                      | 214                | 278                | 302                | 306                | +92                                | +42.9%                               | +28                                | +10.0%                               | +3                                 | 354                |
| Health Science/ Diagnostics              | 5                  | 9                  | 9                  | 10                 | +5                                 | +87.4%                               | +1                                 | +11.7%                               | +1                                 | 12                 |
| Social Care                              | 245                | 282                | 281                | 276                | +31                                | +12.9%                               | -6                                 | -2.1%                                | -5                                 | 317                |
| Pharmacy                                 | 5                  | 6                  | 6                  | 6                  | +2                                 | +33.3%                               | +1                                 | +15.7%                               | +0                                 | 8                  |
| Psychologists                            | 124                | 128                | 126                | 124                | +0                                 | +0.3%                                | -4                                 | -2.9%                                | -2                                 | 132                |
| Social Workers                           | 59                 | 67                 | 66                 | 65                 | +5                                 | +8.8%                                | -3                                 | -4.1%                                | -1                                 | 71                 |
| H&SC, Other                              | 32                 | 36                 | 37                 | 38                 | +6                                 | +17.3%                               | +2                                 | +5.9%                                | +0                                 | 46                 |
| Health & Social Care Professionals       | 684                | 805                | 828                | 825                | +141                               | +20.6%                               | +19                                | +2.4%                                | -3                                 | 940                |
| Management (VIII & above)                | 38                 | 56                 | 59                 | 62                 | +24                                | +62.9%                               | +6                                 | +11.3%                               | +3                                 | 63                 |
| Administrative/ Supervisory (V to VII)   | 132                | 210                | 217                | 222                | +90                                | +67.9%                               | +12                                | +5.6%                                | +5                                 | 237                |
| Clerical (III & IV)                      | 320                | 348                | 394                | 395                | +75                                | +23.4%                               | +48                                | +13.7%                               | +2                                 | 440                |
| Management & Administrative              | 491                | 614                | 670                | 679                | +189                               | +38.5%                               | +66                                | +10.7%                               | +9                                 | 740                |
| Support                                  | 163                | 142                | 145                | 145                | -17                                | -10.7%                               | +3                                 | +2.3%                                | 0                                  | 178                |
| Maintenance/ Technical                   | 77                 | 84                 | 87                 | 87                 | +10                                | +12.6%                               | +3                                 | +4.0%                                | +0                                 | 90                 |
| General Support                          | 240                | 226                | 232                | 232                | -8                                 | -3.2%                                | +7                                 | +3.0%                                | +0                                 | 268                |
| Health Care Assistants                   | 1,140              | 1,298              | 1,313              | 1,325              | +186                               | +16.3%                               | +27                                | +2.1%                                | +13                                | 1,619              |
| Home Help                                | 176                | 342                | 340                | 340                | +164                               | +93.1%                               | -2                                 | -0.7%                                | 0                                  | 504                |
| Care, other                              | 234                | 296                | 303                | 301                | +68                                | +28.9%                               | +5                                 | +1.6%                                | -2                                 | 343                |
| Patient & Client Care                    | 1,549              | 1,937              | 1,955              | 1,966              | +417                               | +26.9%                               | +29                                | +1.5%                                | +11                                | 2,466              |