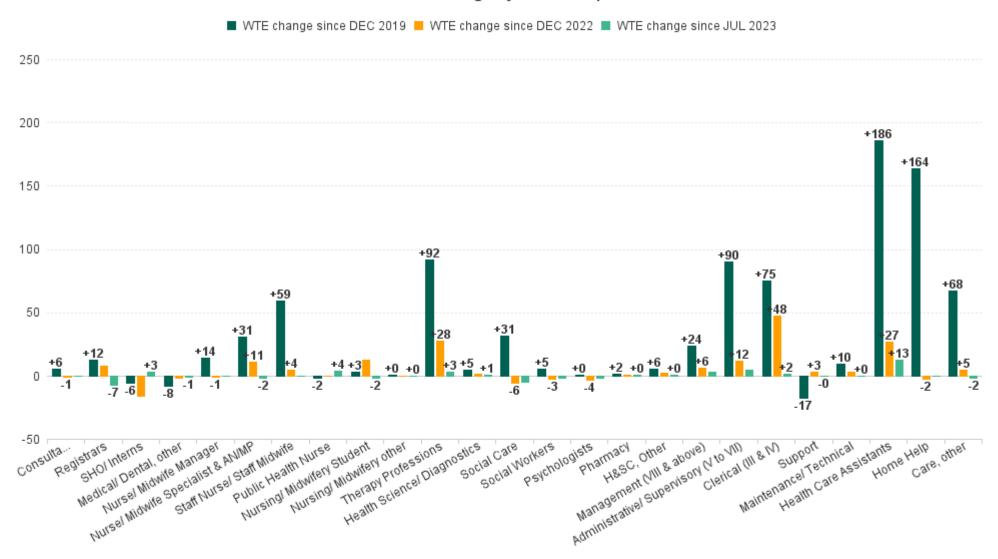

### **Employment Report : AUG 2023**

| Employment by Staff Group AUG 2023       | WTE<br>DEC<br>2019 | WTE<br>DEC<br>2022 | WTE<br>JUL<br>2023 | WTE<br>AUG<br>2023 | WTE<br>change<br>since<br>DEC 2019 | % WTE<br>Change<br>since Dec<br>2019 | WTE<br>change<br>since<br>DEC 2022 | % WTE<br>Change<br>since Dec<br>2022 | WTE<br>change<br>since JUL<br>2023 | No.<br>AUG<br>2023 |
|------------------------------------------|--------------------|--------------------|--------------------|--------------------|------------------------------------|--------------------------------------|------------------------------------|--------------------------------------|------------------------------------|--------------------|
| Overall                                  | 4,357              | 5,069              | 5,193              | 5,205              | +849                               | +19.5%                               | +136                               | +2.7%                                | +12                                | 6,137              |
| Consultants                              | 27                 | 33                 | 33                 | 33                 | +6                                 | +20.3%                               | -1                                 | -1.9%                                | -1                                 | 40                 |
| Registrars                               | 42                 | 47                 | 61                 | 54                 | +12                                | +30.0%                               | +8                                 | +16.1%                               | -7                                 | 57                 |
| SHO/ Interns                             | 25                 | 35                 | 16                 | 19                 | -6                                 | -22.6%                               | -16                                | -45.4%                               | +3                                 | 20                 |
| Medical/ Dental, other                   | 58                 | 52                 | 51                 | 50                 | -8                                 | -13.8%                               | -2                                 | -3.5%                                | -1                                 | 67                 |
| Medical & Dental                         | 152                | 167                | 162                | 156                | +4                                 | +2.9%                                | -11                                | -6.6%                                | -6                                 | 184                |
| Nurse/ Midwife Manager                   | 246                | 262                | 261                | 261                | +14                                | +5.9%                                | -1                                 | -0.4%                                | 0                                  | 275                |
| Nurse/ Midwife Specialist & AN/MP        | 56                 | 75                 | 88                 | 86                 | +31                                | +54.9%                               | +11                                | +14.3%                               | -2                                 | 96                 |
| Staff Nurse/ Staff Midwife               | 787                | 842                | 846                | 847                | +59                                | +7.5%                                | +4                                 | +0.5%                                | +0                                 | 963                |
| Public Health Nurse                      | 127                | 126                | 121                | 125                | -2                                 | -1.5%                                | 0                                  | -0.4%                                | +4                                 | 155                |
| Post-registration Nurse/ Midwife Student |                    | 7                  | 3                  | 1                  | +1                                 |                                      | -6                                 | -85.6%                               | -2                                 | 1                  |
| Pre-registration Nurse/ Midwife Intern   | 20                 | 4                  | 22                 | 23                 | +2                                 | +10.2%                               | +18                                | +424.5%                              | +0                                 | 45                 |
| Nursing/ Midwifery Student               | 20                 | 11                 | 25                 | 24                 | +3                                 | +15.1%                               | +12                                | +109.4%                              | -2                                 | 46                 |
| Nursing/ Midwifery other                 | 4                  | 4                  | 4                  | 4                  | +0                                 | +7.5%                                | +0                                 | +7.0%                                | +0                                 | 4                  |
| Nursing & Midwifery                      | 1,241              | 1,320              | 1,346              | 1,346              | +106                               | +8.5%                                | +26                                | +2.0%                                | +1                                 | 1,539              |
| Therapy Professions                      | 214                | 278                | 302                | 306                | +92                                | +42.9%                               | +28                                | +10.0%                               | +3                                 | 354                |
| Health Science/ Diagnostics              | 5                  | 9                  | 9                  | 10                 | +5                                 | +87.4%                               | +1                                 | +11.7%                               | +1                                 | 12                 |
| Social Care                              | 245                | 282                | 281                | 276                | +31                                | +12.9%                               | -6                                 | -2.1%                                | -5                                 | 317                |
| Pharmacy                                 | 5                  | 6                  | 6                  | 6                  | +2                                 | +33.3%                               | +1                                 | +15.7%                               | +0                                 | 8                  |
| Psychologists                            | 124                | 128                | 126                | 124                | +0                                 | +0.3%                                | -4                                 | -2.9%                                | -2                                 | 132                |
| Social Workers                           | 59                 | 67                 | 66                 | 65                 | +5                                 | +8.8%                                | -3                                 | -4.1%                                | -1                                 | 71                 |
| H&SC, Other                              | 32                 | 36                 | 37                 | 38                 | +6                                 | +17.3%                               | +2                                 | +5.9%                                | +0                                 | 46                 |
| Health & Social Care Professionals       | 684                | 805                | 828                | 825                | +141                               | +20.6%                               | +19                                | +2.4%                                | -3                                 | 940                |
| Management (VIII & above)                | 38                 | 56                 | 59                 | 62                 | +24                                | +62.9%                               | +6                                 | +11.3%                               | +3                                 | 63                 |
| Administrative/ Supervisory (V to VII)   | 132                | 210                | 217                | 222                | +90                                | +67.9%                               | +12                                | +5.6%                                | +5                                 | 237                |
| Clerical (III & IV)                      | 320                | 348                | 394                | 395                | +75                                | +23.4%                               | +48                                | +13.7%                               | +2                                 | 440                |
| Management & Administrative              | 491                | 614                | 670                | 679                | +189                               | +38.5%                               | +66                                | +10.7%                               | +9                                 | 740                |
| Support                                  | 163                | 142                | 145                | 145                | -17                                | -10.7%                               | +3                                 | +2.3%                                | 0                                  | 178                |
| Maintenance/ Technical                   | 77                 | 84                 | 87                 | 87                 | +10                                | +12.6%                               | +3                                 | +4.0%                                | +0                                 | 90                 |
| General Support                          | 240                | 226                | 232                | 232                | -8                                 | -3.2%                                | +7                                 | +3.0%                                | +0                                 | 268                |
| Health Care Assistants                   | 1,140              | 1,298              | 1,313              | 1,325              | +186                               | +16.3%                               | +27                                | +2.1%                                | +13                                | 1,619              |
| Home Help                                | 176                | 342                | 340                | 340                | +164                               | +93.1%                               | -2                                 | -0.7%                                | 0                                  | 504                |
| Care, other                              | 234                | 296                | 303                | 301                | +68                                | +28.9%                               | +5                                 | +1.6%                                | -2                                 | 343                |
| Patient & Client Care                    | 1,549              | 1,937              | 1,955              | 1,966              | +417                               | +26.9%                               | +29                                | +1.5%                                | +11                                | 2,466              |

#### WTE Change by Staff Category

■ WTE change since DEC 2019 ■ WTE change since DEC 2022 ■ WTE change since JUL 2023