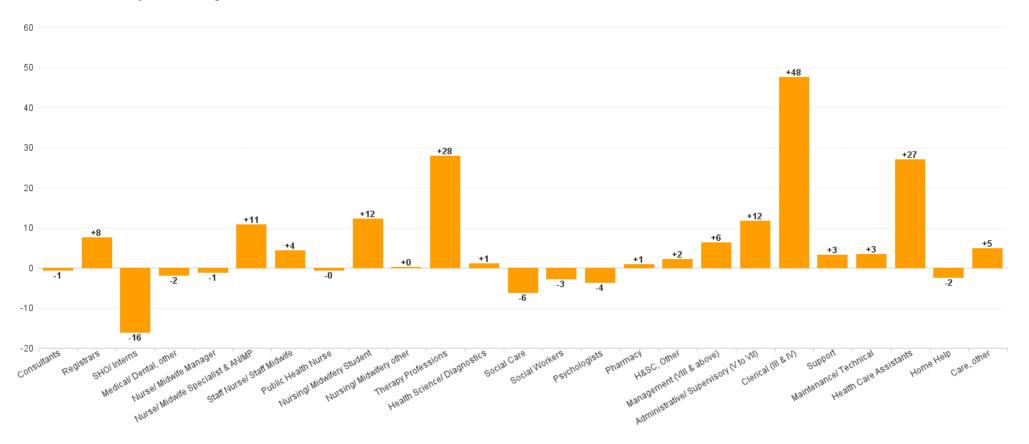

### **Employment Report : AUG 2023**

| Employment by Staff Group AUG 2023       | WTE<br>DEC<br>2019 | WTE<br>DEC<br>2022 | WTE<br>JUL<br>2023 | WTE<br>AUG<br>2023 | WTE<br>change<br>since<br>DEC 2019 | % WTE<br>Change<br>since Dec<br>2019 | WTE<br>change<br>since<br>DEC 2022 | % WTE<br>Change<br>since Dec<br>2022 | WTE<br>change<br>since JUL<br>2023 | No.<br>AUG<br>2023 |
|------------------------------------------|--------------------|--------------------|--------------------|--------------------|------------------------------------|--------------------------------------|------------------------------------|--------------------------------------|------------------------------------|--------------------|
| Overall                                  | 4,357              | 5,069              | 5,193              | 5,205              | +849                               | +19.5%                               | +136                               | +2.7%                                | +12                                | 6,137              |
| Consultants                              | 27                 | 33                 | 33                 | 33                 | +6                                 | +20.3%                               | -1                                 | -1.9%                                | -1                                 | 40                 |
| Registrars                               | 42                 | 47                 | 61                 | 54                 | +12                                | +30.0%                               | +8                                 | +16.1%                               | -7                                 | 57                 |
| SHO/ Interns                             | 25                 | 35                 | 16                 | 19                 | -6                                 | -22.6%                               | -16                                | -45.4%                               | +3                                 | 20                 |
| Medical/ Dental, other                   | 58                 | 52                 | 51                 | 50                 | -8                                 | -13.8%                               | -2                                 | -3.5%                                | -1                                 | 67                 |
| Medical & Dental                         | 152                | 167                | 162                | 156                | +4                                 | +2.9%                                | -11                                | -6.6%                                | -6                                 | 184                |
| Nurse/ Midwife Manager                   | 246                | 262                | 261                | 261                | +14                                | +5.9%                                | -1                                 | -0.4%                                | 0                                  | 275                |
| Nurse/ Midwife Specialist & AN/MP        | 56                 | 75                 | 88                 | 86                 | +31                                | +54.9%                               | +11                                | +14.3%                               | -2                                 | 96                 |
| Staff Nurse/ Staff Midwife               | 787                | 842                | 846                | 847                | +59                                | +7.5%                                | +4                                 | +0.5%                                | +0                                 | 963                |
| Public Health Nurse                      | 127                | 126                | 121                | 125                | -2                                 | -1.5%                                | 0                                  | -0.4%                                | +4                                 | 155                |
| Post-registration Nurse/ Midwife Student |                    | 7                  | 3                  | 1                  | +1                                 |                                      | -6                                 | -85.6%                               | -2                                 | 1                  |
| Pre-registration Nurse/ Midwife Intern   | 20                 | 4                  | 22                 | 23                 | +2                                 | +10.2%                               | +18                                | +424.5%                              | +0                                 | 45                 |
| Nursing/ Midwifery Student               | 20                 | 11                 | 25                 | 24                 | +3                                 | +15.1%                               | +12                                | +109.4%                              | -2                                 | 46                 |
| Nursing/ Midwifery other                 | 4                  | 4                  | 4                  | 4                  | +0                                 | +7.5%                                | +0                                 | +7.0%                                | +0                                 | 4                  |
| Nursing & Midwifery                      | 1,241              | 1,320              | 1,346              | 1,346              | +106                               | +8.5%                                | +26                                | +2.0%                                | +1                                 | 1,539              |
| Therapy Professions                      | 214                | 278                | 302                | 306                | +92                                | +42.9%                               | +28                                | +10.0%                               | +3                                 | 354                |
| Health Science/ Diagnostics              | 5                  | 9                  | 9                  | 10                 | +5                                 | +87.4%                               | +1                                 | +11.7%                               | +1                                 | 12                 |
| Social Care                              | 245                | 282                | 281                | 276                | +31                                | +12.9%                               | -6                                 | -2.1%                                | -5                                 | 317                |
| Pharmacy                                 | 5                  | 6                  | 6                  | 6                  | +2                                 | +33.3%                               | +1                                 | +15.7%                               | +0                                 | 8                  |
| Psychologists                            | 124                | 128                | 126                | 124                | +0                                 | +0.3%                                | -4                                 | -2.9%                                | -2                                 | 132                |
| Social Workers                           | 59                 | 67                 | 66                 | 65                 | +5                                 | +8.8%                                | -3                                 | -4.1%                                | -1                                 | 71                 |
| H&SC, Other                              | 32                 | 36                 | 37                 | 38                 | +6                                 | +17.3%                               | +2                                 | +5.9%                                | +0                                 | 46                 |
| Health & Social Care Professionals       | 684                | 805                | 828                | 825                | +141                               | +20.6%                               | +19                                | +2.4%                                | -3                                 | 940                |
| Management (VIII & above)                | 38                 | 56                 | 59                 | 62                 | +24                                | +62.9%                               | +6                                 | +11.3%                               | +3                                 | 63                 |
| Administrative/ Supervisory (V to VII)   | 132                | 210                | 217                | 222                | +90                                | +67.9%                               | +12                                | +5.6%                                | +5                                 | 237                |
| Clerical (III & IV)                      | 320                | 348                | 394                | 395                | +75                                | +23.4%                               | +48                                | +13.7%                               | +2                                 | 440                |
| Management & Administrative              | 491                | 614                | 670                | 679                | +189                               | +38.5%                               | +66                                | +10.7%                               | +9                                 | 740                |
| Support                                  | 163                | 142                | 145                | 145                | -17                                | -10.7%                               | +3                                 | +2.3%                                | 0                                  | 178                |
| Maintenance/ Technical                   | 77                 | 84                 | 87                 | 87                 | +10                                | +12.6%                               | +3                                 | +4.0%                                | +0                                 | 90                 |
| General Support                          | 240                | 226                | 232                | 232                | -8                                 | -3.2%                                | +7                                 | +3.0%                                | +0                                 | 268                |
| Health Care Assistants                   | 1,140              | 1,298              | 1,313              | 1,325              | +186                               | +16.3%                               | +27                                | +2.1%                                | +13                                | 1,619              |
| Home Help                                | 176                | 342                | 340                | 340                | +164                               | +93.1%                               | -2                                 | -0.7%                                | 0                                  | 504                |
| Care, other                              | 234                | 296                | 303                | 301                | +68                                | +28.9%                               | +5                                 | +1.6%                                | -2                                 | 343                |
| Patient & Client Care                    | 1,549              | 1,937              | 1,955              | 1,966              | +417                               | +26.9%                               | +29                                | +1.5%                                | +11                                | 2,466              |

#### WTE Change by Staff Category

■ WTE change since DEC 2019 ■ WTE change since DEC 2022 ■ WTE change since JUL 2023