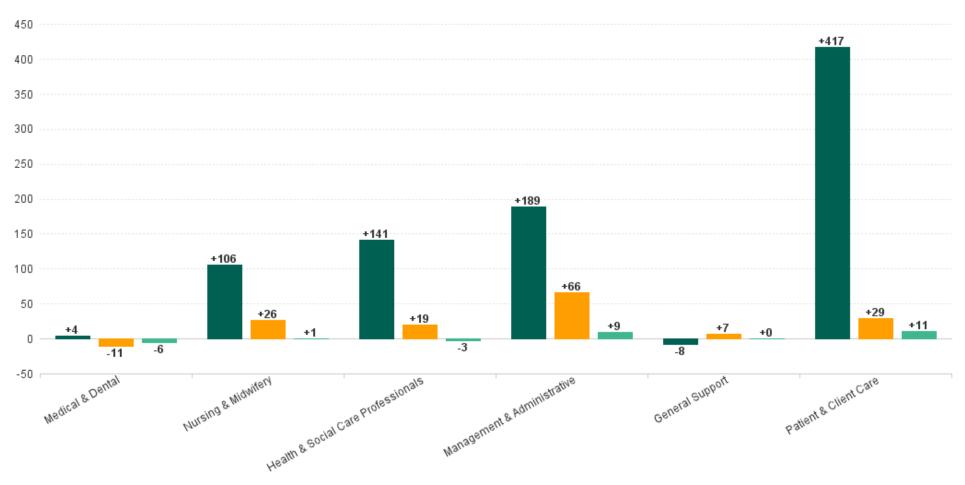

### **Employment Report : AUG 2023**

| Employment by Staff Group AUG 2023       | WTE<br>DEC<br>2019 | WTE<br>DEC<br>2022 | WTE<br>JUL<br>2023 | WTE<br>AUG<br>2023 | WTE<br>change<br>since<br>DEC 2019 | % WTE<br>Change<br>since Dec<br>2019 | WTE<br>change<br>since<br>DEC 2022 | % WTE<br>Change<br>since Dec<br>2022 | WTE<br>change<br>since JUL<br>2023 | No.<br>AUG<br>2023 |
|------------------------------------------|--------------------|--------------------|--------------------|--------------------|------------------------------------|--------------------------------------|------------------------------------|--------------------------------------|------------------------------------|--------------------|
| Overall                                  | 4,357              | 5,069              | 5,193              | 5,205              | +849                               | +19.5%                               | +136                               | +2.7%                                | +12                                | 6,137              |
| Consultants                              | 27                 | 33                 | 33                 | 33                 | +6                                 | +20.3%                               | -1                                 | -1.9%                                | -1                                 | 40                 |
| Registrars                               | 42                 | 47                 | 61                 | 54                 | +12                                | +30.0%                               | +8                                 | +16.1%                               | -7                                 | 57                 |
| SHO/ Interns                             | 25                 | 35                 | 16                 | 19                 | -6                                 | -22.6%                               | -16                                | -45.4%                               | +3                                 | 20                 |
| Medical/ Dental, other                   | 58                 | 52                 | 51                 | 50                 | -8                                 | -13.8%                               | -2                                 | -3.5%                                | -1                                 | 67                 |
| Medical & Dental                         | 152                | 167                | 162                | 156                | +4                                 | +2.9%                                | -11                                | -6.6%                                | -6                                 | 184                |
| Nurse/ Midwife Manager                   | 246                | 262                | 261                | 261                | +14                                | +5.9%                                | -1                                 | -0.4%                                | 0                                  | 275                |
| Nurse/ Midwife Specialist & AN/MP        | 56                 | 75                 | 88                 | 86                 | +31                                | +54.9%                               | +11                                | +14.3%                               | -2                                 | 96                 |
| Staff Nurse/ Staff Midwife               | 787                | 842                | 846                | 847                | +59                                | +7.5%                                | +4                                 | +0.5%                                | +0                                 | 963                |
| Public Health Nurse                      | 127                | 126                | 121                | 125                | -2                                 | -1.5%                                | 0                                  | -0.4%                                | +4                                 | 155                |
| Post-registration Nurse/ Midwife Student |                    | 7                  | 3                  | 1                  | +1                                 |                                      | -6                                 | -85.6%                               | -2                                 | 1                  |
| Pre-registration Nurse/ Midwife Intern   | 20                 | 4                  | 22                 | 23                 | +2                                 | +10.2%                               | +18                                | +424.5%                              | +0                                 | 45                 |
| Nursing/ Midwifery Student               | 20                 | 11                 | 25                 | 24                 | +3                                 | +15.1%                               | +12                                | +109.4%                              | -2                                 | 46                 |
| Nursing/ Midwifery other                 | 4                  | 4                  | 4                  | 4                  | +0                                 | +7.5%                                | +0                                 | +7.0%                                | +0                                 | 4                  |
| Nursing & Midwifery                      | 1,241              | 1,320              | 1,346              | 1,346              | +106                               | +8.5%                                | +26                                | +2.0%                                | +1                                 | 1,539              |
| Therapy Professions                      | 214                | 278                | 302                | 306                | +92                                | +42.9%                               | +28                                | +10.0%                               | +3                                 | 354                |
| Health Science/ Diagnostics              | 5                  | 9                  | 9                  | 10                 | +5                                 | +87.4%                               | +1                                 | +11.7%                               | +1                                 | 12                 |
| Social Care                              | 245                | 282                | 281                | 276                | +31                                | +12.9%                               | -6                                 | -2.1%                                | -5                                 | 317                |
| Pharmacy                                 | 5                  | 6                  | 6                  | 6                  | +2                                 | +33.3%                               | +1                                 | +15.7%                               | +0                                 | 8                  |
| Psychologists                            | 124                | 128                | 126                | 124                | +0                                 | +0.3%                                | -4                                 | -2.9%                                | -2                                 | 132                |
| Social Workers                           | 59                 | 67                 | 66                 | 65                 | +5                                 | +8.8%                                | -3                                 | -4.1%                                | -1                                 | 71                 |
| H&SC, Other                              | 32                 | 36                 | 37                 | 38                 | +6                                 | +17.3%                               | +2                                 | +5.9%                                | +0                                 | 46                 |
| Health & Social Care Professionals       | 684                | 805                | 828                | 825                | +141                               | +20.6%                               | +19                                | +2.4%                                | -3                                 | 940                |
| Management (VIII & above)                | 38                 | 56                 | 59                 | 62                 | +24                                | +62.9%                               | +6                                 | +11.3%                               | +3                                 | 63                 |
| Administrative/ Supervisory (V to VII)   | 132                | 210                | 217                | 222                | +90                                | +67.9%                               | +12                                | +5.6%                                | +5                                 | 237                |
| Clerical (III & IV)                      | 320                | 348                | 394                | 395                | +75                                | +23.4%                               | +48                                | +13.7%                               | +2                                 | 440                |
| Management & Administrative              | 491                | 614                | 670                | 679                | +189                               | +38.5%                               | +66                                | +10.7%                               | +9                                 | 740                |
| Support                                  | 163                | 142                | 145                | 145                | -17                                | -10.7%                               | +3                                 | +2.3%                                | 0                                  | 178                |
| Maintenance/ Technical                   | 77                 | 84                 | 87                 | 87                 | +10                                | +12.6%                               | +3                                 | +4.0%                                | +0                                 | 90                 |
| General Support                          | 240                | 226                | 232                | 232                | -8                                 | -3.2%                                | +7                                 | +3.0%                                | +0                                 | 268                |
| Health Care Assistants                   | 1,140              | 1,298              | 1,313              | 1,325              | +186                               | +16.3%                               | +27                                | +2.1%                                | +13                                | 1,619              |
| Home Help                                | 176                | 342                | 340                | 340                | +164                               | +93.1%                               | -2                                 | -0.7%                                | 0                                  | 504                |
| Care, other                              | 234                | 296                | 303                | 301                | +68                                | +28.9%                               | +5                                 | +1.6%                                | -2                                 | 343                |
| Patient & Client Care                    | 1,549              | 1,937              | 1,955              | 1,966              | +417                               | +26.9%                               | +29                                | +1.5%                                | +11                                | 2,466              |

#### WTE Change by Staff Category

■ WTE change since DEC 2019 ■ WTE change since DEC 2022 ■ WTE change since JUL 2023