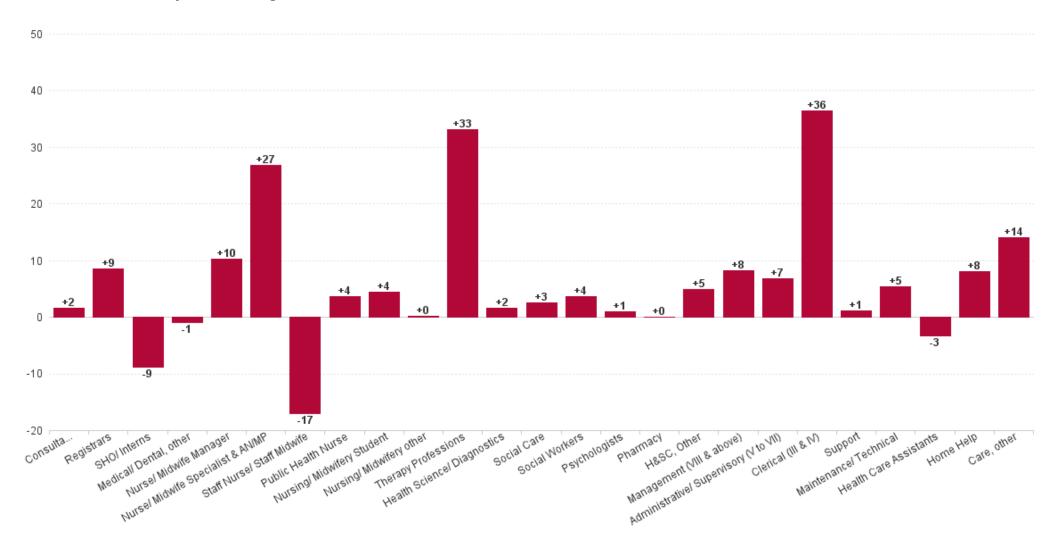

#### **Health Service Executive**

| HSE&S38 AUG 2023                         | WTE<br>DEC<br>2019 | WTE<br>DEC<br>2022 | WTE<br>JUL<br>2023 | WTE<br>AUG<br>2023 | WTE<br>change<br>since<br>DEC<br>2019 | % WTE<br>Change<br>since<br>Dec<br>2019 | WTE<br>change<br>since<br>DEC<br>2022 | % WTE<br>Change<br>since<br>Dec<br>2022 | WTE<br>change<br>since<br>JUL<br>2023 | No.<br>AUG<br>2023 |
|------------------------------------------|--------------------|--------------------|--------------------|--------------------|---------------------------------------|-----------------------------------------|---------------------------------------|-----------------------------------------|---------------------------------------|--------------------|
| Total Health Service Executive           | 2,655              | 3,200              | 3,299              | 3,303              | +647                                  | +24.4%                                  | +102                                  | +3.2%                                   | +4                                    | 3,870              |
| Consultants                              | 26                 | 33                 | 33                 | 33                 | +6                                    | +24.5%                                  | -1                                    | -1.8%                                   | -1                                    | 39                 |
| Registrars                               | 42                 | 47                 | 61                 | 54                 | +12                                   | +30.0%                                  | +8                                    | +16.1%                                  | -7                                    | 57                 |
| SHO/ Interns                             | 25                 | 35                 | 16                 | 19                 | -6                                    | -22.6%                                  | -16                                   | -45.4%                                  | +3                                    | 20                 |
| Medical/ Dental, other                   | 57                 | 51                 | 51                 | 50                 | -8                                    | -13.1%                                  | -2                                    | -3.6%                                   | -1                                    | 66                 |
| Medical & Dental                         | 150                | 167                | 161                | 156                | +6                                    | +3.9%                                   | -11                                   | -6.6%                                   | -6                                    | 182                |
| Nurse/ Midwife Manager                   | 170                | 181                | 180                | 182                | +12                                   | +6.8%                                   | +1                                    | +0.8%                                   | +2                                    | 193                |
| Nurse/ Midwife Specialist & AN/MP        | 43                 | 65                 | 75                 | 73                 | +30                                   | +70.3%                                  | +9                                    | +13.2%                                  | -2                                    | 82                 |
| Staff Nurse/ Staff Midwife               | 540                | 585                | 591                | 590                | +51                                   | +9.4%                                   | +6                                    | +1.0%                                   | -0                                    | 681                |
| Public Health Nurse                      | 127                | 126                | 121                | 125                | -2                                    | -1.5%                                   | -0                                    | -0.4%                                   | +4                                    | 155                |
| Post-registration Nurse/ Midwife Student |                    | 7                  | 3                  | 1                  | +1                                    |                                         | +1                                    | -85.6%                                  | -2                                    | 1                  |
| Pre-registration Nurse/ Midwife Intern   | 9                  | 4                  | 17                 | 17                 | +8                                    | +90.6%                                  | +5                                    | +296.3%                                 | +0                                    | 34                 |
| Nursing/ Midwifery Student               | 9                  | 11                 | 20                 | 18                 | +9                                    | +101.8%                                 | +7                                    | +60.4%                                  | -2                                    | 35                 |
| Nursing/ Midwifery other                 |                    | 1                  | 1                  | 1                  | +1                                    |                                         | +0                                    | +1.0%                                   | +0                                    | 1                  |
| Nursing & Midwifery                      | 890                | 968                | 987                | 990                | +100                                  | +11.3%                                  | +22                                   | +2.3%                                   | +3                                    | 1,147              |
| Therapy Professions                      | 186                | 251                | 276                | 278                | +92                                   | +49.7%                                  | +26                                   | +10.5%                                  | +2                                    | 325                |
| Health Science/ Diagnostics              | 5                  | 9                  | 9                  | 10                 | +5                                    | +87.4%                                  | +1                                    | +11.7%                                  | +1                                    | 12                 |
| Social Care                              | 5                  | 4                  | 2                  | 2                  | -3                                    | -58.9%                                  | -2                                    | -47.2%                                  | +0                                    | 2                  |
| Pharmacy                                 | 5                  | 6                  | 6                  | 6                  | +2                                    | +33.3%                                  | +1                                    | +15.7%                                  | +0                                    | 8                  |
| Psychologists                            | 111                | 114                | 114                | 112                | +1                                    | +1.0%                                   | -1                                    | -1.1%                                   | -2                                    | 119                |
| Social Workers                           | 45                 | 51                 | 51                 | 49                 | +4                                    | +9.0%                                   | -2                                    | -3.5%                                   | -2                                    | 53                 |
| H&SC, Other                              | 22                 | 26                 | 28                 | 28                 | +6                                    | +29.8%                                  | +2                                    | +9.0%                                   | +0                                    | 33                 |
| Health & Social Care Professionals       | 378                | 460                | 486                | 486                | +107                                  | +28.4%                                  | +26                                   | +5.6%                                   | +0                                    | 552                |
| Management (VIII & above)                | 32                 | 49                 | 49                 | 50                 | +18                                   | +55.6%                                  | +1                                    | +2.7%                                   | +1                                    | 51                 |
| Administrative/ Supervisory (V to VII)   | 105                | 174                | 182                | 186                | +81                                   | +77.3%                                  | +12                                   | +6.9%                                   | +3                                    | 200                |
| Clerical (III & IV)                      | 282                | 315                | 355                | 357                | +75                                   | +26.5%                                  | +42                                   | +13.3%                                  | +1                                    | 397                |
| Management & Administrative              | 419                | 537                | 587                | 592                | +174                                  | +41.4%                                  | +55                                   | +10.3%                                  | +5                                    | 648                |
| Support                                  | 110                | 88                 | 94                 | 95                 | -15                                   | -13.9%                                  | +7                                    | +7.5%                                   | +1                                    | 120                |
| Maintenance/ Technical                   | 65                 | 73                 | 76                 | 76                 | +11                                   | +17.1%                                  | +3                                    | +4.6%                                   | +0                                    | 77                 |
| General Support                          | 175                | 161                | 169                | 171                | -4                                    | -2.4%                                   | +10                                   | +6.2%                                   | +1                                    | 197                |
| Health Care Assistants                   | 381                | 446                | 439                | 439                | +59                                   | +15.4%                                  | -7                                    | -1.5%                                   | +0                                    | 496                |
| Home Help                                | 176                | 342                | 340                | 340                | +164                                  | +93.1%                                  | -2                                    | -0.7%                                   | -0                                    | 504                |
| Care, other                              | 87                 | 120                | 130                | 129                | +42                                   | +48.2%                                  | +9                                    | +7.6%                                   | -0                                    | 144                |
| Patient & Client Care                    | 644                | 908                | 908                | 908                | +264                                  | +41.1%                                  | +0                                    | +0.0%                                   | +0                                    | 1,144              |