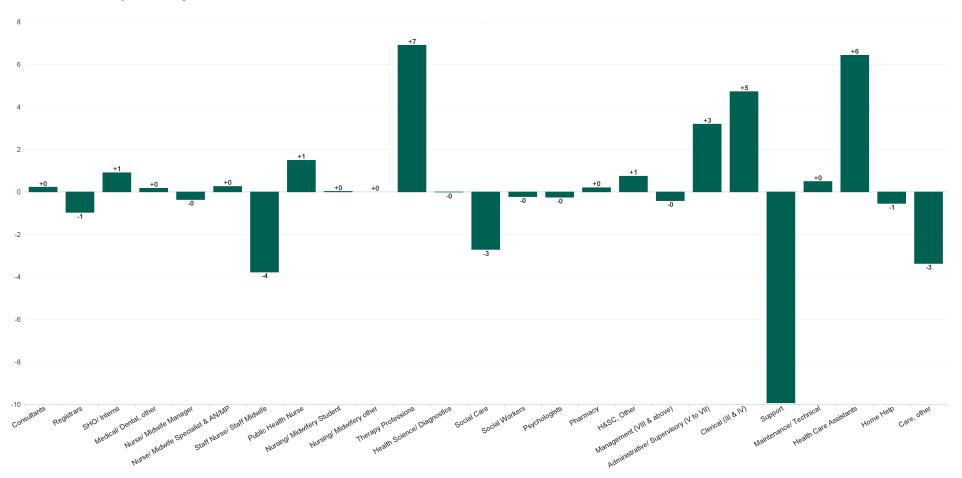

## **Employment Report : APR 2023**

| APR 2023                                 | WTE DEC<br>2019 | WTE DEC<br>2022 | WTE<br>MAR<br>2023 | WTE APR<br>2023 | WTE<br>change<br>since DEC<br>2019 | WTE<br>change<br>since DEC<br>2022 | WTE<br>change<br>since MAR<br>2023 | No.<br>APR<br>2023 |
|------------------------------------------|-----------------|-----------------|--------------------|-----------------|------------------------------------|------------------------------------|------------------------------------|--------------------|
| Overall                                  | 4,357           | 5,069           | 5,182              | 5,185           | +828                               | +116                               | +3                                 | 6,086              |
| Consultants                              | 27              | 33              | 33                 | 33              | +6                                 | 0                                  | +0                                 | 39                 |
| Registrars                               | 42              | 47              | 58                 | 57              | +15                                | +10                                | -1                                 | 60                 |
| SHO/ Interns                             | 25              | 35              | 12                 | 13              | -12                                | -22                                | +1                                 | 13                 |
| Medical/ Dental, other                   | 58              | 52              | 52                 | 53              | -5                                 | +1                                 | +0                                 | 65                 |
| Medical & Dental                         | 152             | 167             | 155                | 156             | +4                                 | -11                                | +0                                 | 177                |
| Nurse/ Midwife Manager                   | 246             | 262             | 260                | 259             | +13                                | -2                                 | 0                                  | 269                |
| Nurse/ Midwife Specialist & AN/MP        | 56              | 75              | 84                 | 84              | +29                                | +9                                 | +0                                 | 92                 |
| Staff Nurse/ Staff Midwife               | 787             | 842             | 854                | 850             | +63                                | +8                                 | -4                                 | 955                |
| Public Health Nurse                      | 127             | 126             | 127                | 129             | +1                                 | +3                                 | +1                                 | 153                |
| Post-registration Nurse/ Midwife Student |                 | 7               | 7                  | 7               | +7                                 | +0                                 | +0                                 | 7                  |
| Pre-registration Nurse/ Midwife Intern   | 20              | 4               | 21                 | 21              | +1                                 | +17                                | +0                                 | 45                 |
| Nursing/ Midwifery Student               | 20              | 11              | 28                 | 28              | +8                                 | +17                                | +0                                 | 52                 |
| Nursing/ Midwifery other                 | 4               | 4               | 4                  | 4               | +0                                 | +0                                 | +0                                 | 4                  |
| Nursing & Midwifery                      | 1,241           | 1,320           | 1,357              | 1,355           | +114                               | +34                                | -2                                 | 1,525              |
| Therapy Professions                      | 214             | 278             | 298                | 305             | +91                                | +28                                | +7                                 | 344                |
| Health Science/ Diagnostics              | 5               | 9               | 9                  | 9               | +4                                 | +0                                 | 0                                  | 11                 |
| Social Care                              | 245             | 282             | 277                | 274             | +30                                | -8                                 | -3                                 | 319                |
| Social Workers                           | 59              | 67              | 69                 | 69              | +9                                 | +1                                 | 0                                  | 77                 |
| Psychologists                            | 124             | 128             | 129                | 129             | +5                                 | +1                                 | 0                                  | 135                |
| Pharmacy                                 | 5               | 6               | 7                  | 7               | +2                                 | +1                                 | +0                                 | 8                  |
| H&SC, Other                              | 32              | 36              | 35                 | 36              | +4                                 | +1                                 | +1                                 | 43                 |
| Health & Social Care Professionals       | 684             | 805             | 825                | 829             | +146                               | +24                                | +5                                 | 937                |
| Management (VIII & above)                | 38              | 56              | 60                 | 60              | +22                                | +4                                 | 0                                  | 61                 |
| Administrative/ Supervisory (V to VII)   | 132             | 210             | 219                | 222             | +90                                | +11                                | +3                                 | 233                |
| Clerical (III & IV)                      | 320             | 348             | 370                | 375             | +54                                | +27                                | +5                                 | 423                |
| Management & Administrative              | 491             | 614             | 649                | 656             | +165                               | +42                                | +8                                 | 717                |
| Support                                  | 163             | 142             | 159                | 150             | -13                                | +8                                 | -10                                | 181                |
| Maintenance/ Technical                   | 77              | 84              | 85                 | 86              | +8                                 | +2                                 | +0                                 | 89                 |
| General Support                          | 240             | 226             | 245                | 235             | -5                                 | +10                                | -9                                 | 270                |
| Health Care Assistants                   | 1,140           | 1,298           | 1,302              | 1,309           | +169                               | +11                                | +6                                 | 1,610              |
| Home Help                                | 176             | 342             | 338                | 337             | +161                               | -5                                 | -1                                 | 504                |
| Care, other                              | 234             | 296             | 311                | 308             | +74                                | +11                                | -3                                 | 346                |
| Patient & Client Care                    | 1,549           | 1,937           | 1,951              | 1,954           | +404                               | +17                                | +3                                 | 2,460              |

## **WTE Change by Staff Category**