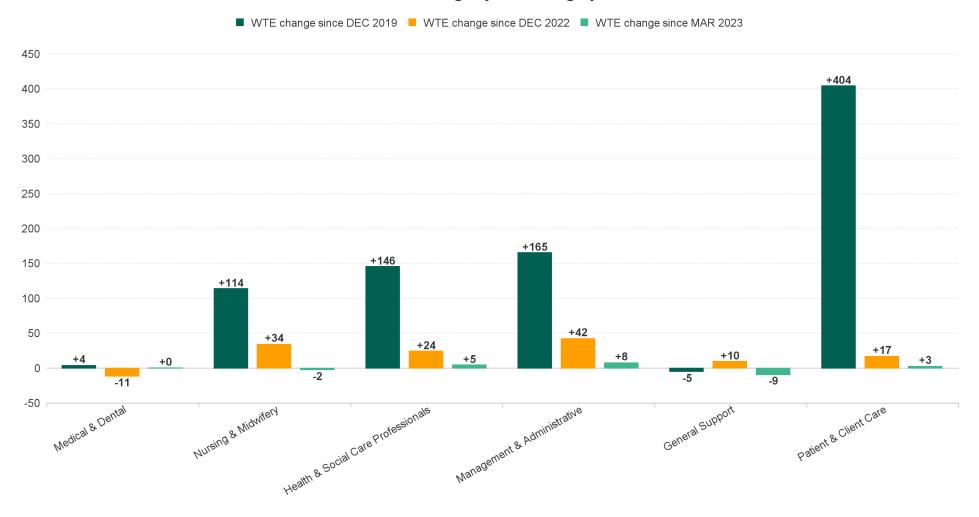

## **Employment Report : APR 2023**

| APR 2023                                 | WTE DEC<br>2019 | WTE DEC<br>2022 | WTE<br>MAR<br>2023 | WTE APR<br>2023 | WTE<br>change<br>since DEC<br>2019 | WTE<br>change<br>since DEC<br>2022 | WTE<br>change<br>since MAR<br>2023 | No.<br>APR<br>2023 |
|------------------------------------------|-----------------|-----------------|--------------------|-----------------|------------------------------------|------------------------------------|------------------------------------|--------------------|
| Overall                                  | 4,357           | 5,069           | 5,182              | 5,185           | +828                               | +116                               | +3                                 | 6,086              |
| Consultants                              | 27              | 33              | 33                 | 33              | +6                                 | 0                                  | +0                                 | 39                 |
| Registrars                               | 42              | 47              | 58                 | 57              | +15                                | +10                                | -1                                 | 60                 |
| SHO/ Interns                             | 25              | 35              | 12                 | 13              | -12                                | -22                                | +1                                 | 13                 |
| Medical/ Dental, other                   | 58              | 52              | 52                 | 53              | -5                                 | +1                                 | +0                                 | 65                 |
| Medical & Dental                         | 152             | 167             | 155                | 156             | +4                                 | -11                                | +0                                 | 177                |
| Nurse/ Midwife Manager                   | 246             | 262             | 260                | 259             | +13                                | -2                                 | 0                                  | 269                |
| Nurse/ Midwife Specialist & AN/MP        | 56              | 75              | 84                 | 84              | +29                                | +9                                 | +0                                 | 92                 |
| Staff Nurse/ Staff Midwife               | 787             | 842             | 854                | 850             | +63                                | +8                                 | -4                                 | 955                |
| Public Health Nurse                      | 127             | 126             | 127                | 129             | +1                                 | +3                                 | +1                                 | 153                |
| Post-registration Nurse/ Midwife Student |                 | 7               | 7                  | 7               | +7                                 | +0                                 | +0                                 | 7                  |
| Pre-registration Nurse/ Midwife Intern   | 20              | 4               | 21                 | 21              | +1                                 | +17                                | +0                                 | 45                 |
| Nursing/ Midwifery Student               | 20              | 11              | 28                 | 28              | +8                                 | +17                                | +0                                 | 52                 |
| Nursing/ Midwifery other                 | 4               | 4               | 4                  | 4               | +0                                 | +0                                 | +0                                 | 4                  |
| Nursing & Midwifery                      | 1,241           | 1,320           | 1,357              | 1,355           | +114                               | +34                                | -2                                 | 1,525              |
| Therapy Professions                      | 214             | 278             | 298                | 305             | +91                                | +28                                | +7                                 | 344                |
| Health Science/ Diagnostics              | 5               | 9               | 9                  | 9               | +4                                 | +0                                 | 0                                  | 11                 |
| Social Care                              | 245             | 282             | 277                | 274             | +30                                | -8                                 | -3                                 | 319                |
| Social Workers                           | 59              | 67              | 69                 | 69              | +9                                 | +1                                 | 0                                  | 77                 |
| Psychologists                            | 124             | 128             | 129                | 129             | +5                                 | +1                                 | 0                                  | 135                |
| Pharmacy                                 | 5               | 6               | 7                  | 7               | +2                                 | +1                                 | +0                                 | 8                  |
| H&SC, Other                              | 32              | 36              | 35                 | 36              | +4                                 | +1                                 | +1                                 | 43                 |
| Health & Social Care Professionals       | 684             | 805             | 825                | 829             | +146                               | +24                                | +5                                 | 937                |
| Management (VIII & above)                | 38              | 56              | 60                 | 60              | +22                                | +4                                 | 0                                  | 61                 |
| Administrative/ Supervisory (V to VII)   | 132             | 210             | 219                | 222             | +90                                | +11                                | +3                                 | 233                |
| Clerical (III & IV)                      | 320             | 348             | 370                | 375             | +54                                | +27                                | +5                                 | 423                |
| Management & Administrative              | 491             | 614             | 649                | 656             | +165                               | +42                                | +8                                 | 717                |
| Support                                  | 163             | 142             | 159                | 150             | -13                                | +8                                 | -10                                | 181                |
| Maintenance/ Technical                   | 77              | 84              | 85                 | 86              | +8                                 | +2                                 | +0                                 | 89                 |
| General Support                          | 240             | 226             | 245                | 235             | -5                                 | +10                                | -9                                 | 270                |
| Health Care Assistants                   | 1,140           | 1,298           | 1,302              | 1,309           | +169                               | +11                                | +6                                 | 1,610              |
| Home Help                                | 176             | 342             | 338                | 337             | +161                               | -5                                 | -1                                 | 504                |
| Care, other                              | 234             | 296             | 311                | 308             | +74                                | +11                                | -3                                 | 346                |
| Patient & Client Care                    | 1,549           | 1,937           | 1,951              | 1,954           | +404                               | +17                                | +3                                 | 2,460              |

## **WTE Change by Staff Category**