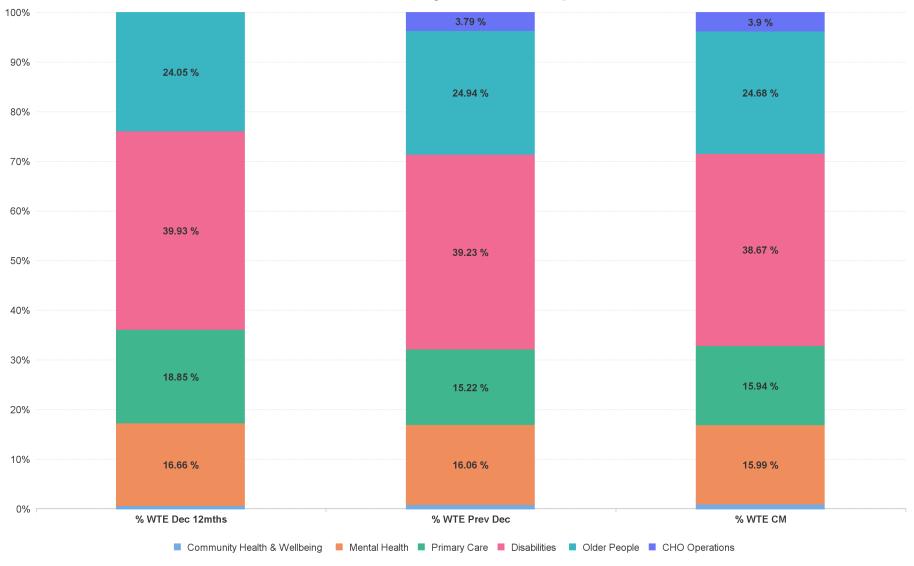

# **Employment Report by Care Group : APR 2023**

| APR 2023                     | WTE DEC<br>2019 | WTE DEC<br>2022 | WTE<br>MAR<br>2023 | WTE APR<br>2023 | WTE<br>change<br>since DEC<br>2019 | WTE<br>change<br>since DEC<br>2022 | WTE<br>change<br>since MAR<br>2023 | No.<br>APR<br>2023 |
|------------------------------|-----------------|-----------------|--------------------|-----------------|------------------------------------|------------------------------------|------------------------------------|--------------------|
| Overall                      | 4,357           | 5,069           | 5,182              | 5,185           | +828                               | +116                               | +3                                 | 6,086              |
| Community Health & Wellbeing |                 | 38              | 41                 | 43              | +43                                | +4                                 | +1                                 | 47                 |
| Mental Health                | 795             | 814             | 836                | 829             | +34                                | +15                                | -7                                 | 909                |
| Primary Care                 | 764             | 772             | 818                | 827             | +63                                | +55                                | +8                                 | 967                |
| Disabilities                 | 1,823           | 1,989           | 2,007              | 2,005           | +181                               | +16                                | -2                                 | 2,386              |
| Older People                 | 974             | 1,264           | 1,281              | 1,280           | +306                               | +16                                | -1                                 | 1,562              |
| CHO Operations               |                 | 192             | 198                | 202             | +202                               | +10                                | +4                                 | 215                |
| Community Services           | 4357            | 5069            | 5182               | 5185            | +828                               | +116                               | +3                                 | 6,086              |

## % Total by Care Group