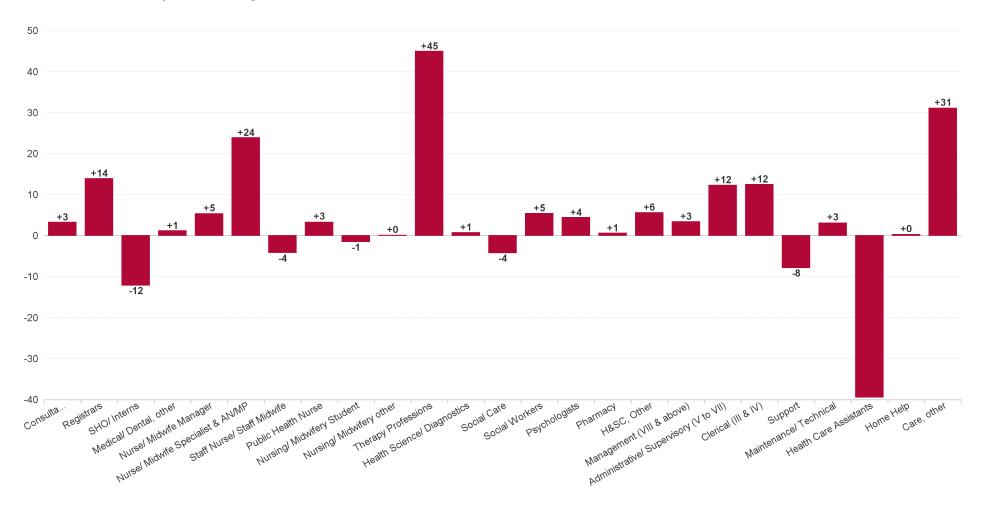

### **Health Service Executive**

| APR 2023                                 | WTE DEC<br>2019 | WTE DEC<br>2022 | WTE<br>MAR<br>2023 | WTE APR<br>2023 | WTE<br>change<br>since DEC<br>2019 | WTE<br>change<br>since DEC<br>2022 | WTE<br>change<br>since MAR<br>2023 | No.<br>APR<br>2023 |
|------------------------------------------|-----------------|-----------------|--------------------|-----------------|------------------------------------|------------------------------------|------------------------------------|--------------------|
| Total Health Service Executive           | 2,655           | 3,200           | 3,302              | 3,308           | +652                               | +107                               | +6                                 | 3,841              |
| Consultants                              | 26              | 33              | 33                 | 33              | +7                                 | 0                                  | +0                                 | 38                 |
| Registrars                               | 42              | 47              | 58                 | 57              | +15                                | +10                                | -1                                 | 60                 |
| SHO/ Interns                             | 25              | 35              | 12                 | 13              | -12                                | -22                                | +1                                 | 13                 |
| Medical/ Dental, other                   | 57              | 51              | 52                 | 52              | -5                                 | +1                                 | +0                                 | 64                 |
| Medical & Dental                         | 150             | 167             | 155                | 155             | +5                                 | -11                                | +0                                 | 175                |
| Nurse/ Midwife Manager                   | 170             | 181             | 180                | 179             | +9                                 | -1                                 | 0                                  | 187                |
| Nurse/ Midwife Specialist & AN/MP        | 43              | 65              | 72                 | 72              | +29                                | +7                                 | -1                                 | 78                 |
| Staff Nurse/ Staff Midwife               | 540             | 585             | 594                | 592             | +52                                | +8                                 | -2                                 | 671                |
| Public Health Nurse                      | 127             | 126             | 127                | 129             | +1                                 | +3                                 | +1                                 | 153                |
| Post-registration Nurse/ Midwife Student |                 | 7               | 7                  | 7               | +7                                 | -4                                 | +0                                 | 7                  |
| Pre-registration Nurse/ Midwife Intern   | 9               | 4               | 16                 | 16              | +7                                 | +4                                 | +0                                 | 34                 |
| Nursing/ Midwifery Student               | 9               | 11              | 23                 | 23              | +14                                | +12                                | +0                                 | 41                 |
| Nursing/ Midwifery other                 |                 | 1               | 1                  | 1               | +1                                 | +0                                 | +0                                 | 1                  |
| Nursing & Midwifery                      | 890             | 968             | 997                | 996             | +106                               | +28                                | -1                                 | 1,131              |
| Therapy Professions                      | 186             | 251             | 272                | 279             | +93                                | +27                                | +7                                 | 316                |
| Health Science/ Diagnostics              | 5               | 9               | 9                  | 9               | +4                                 | +0                                 | 0                                  | 11                 |
| Social Care                              | 5               | 4               | 4                  | 2               | -3                                 | -1                                 | -1                                 | 3                  |
| Social Workers                           | 45              | 51              | 53                 | 53              | +8                                 | +2                                 | 0                                  | 59                 |
| Psychologists                            | 111             | 114             | 116                | 116             | +5                                 | +2                                 | 0                                  | 121                |
| Pharmacy                                 | 5               | 6               | 7                  | 7               | +2                                 | +1                                 | +0                                 | 8                  |
| H&SC, Other                              | 22              | 26              | 26                 | 27              | +5                                 | +1                                 | +1                                 | 30                 |
| Health & Social Care Professionals       | 378             | 460             | 487                | 493             | +114                               | +33                                | +6                                 | 548                |
| Management (VIII & above)                | 32              | 49              | 49                 | 49              | +17                                | +1                                 | +0                                 | 50                 |
| Administrative/ Supervisory (V to VII)   | 105             | 174             | 185                | 187             | +83                                | +14                                | +2                                 | 198                |
| Clerical (III & IV)                      | 282             | 315             | 336                | 341             | +59                                | +26                                | +5                                 | 385                |
| Management & Administrative              | 419             | 537             | 570                | 577             | +159                               | +40                                | +7                                 | 633                |
| Support                                  | 110             | 88              | 106                | 97              | -13                                | +9                                 | -9                                 | 121                |
| Maintenance/ Technical                   | 65              | 73              | 74                 | 75              | +10                                | +2                                 | +0                                 | 76                 |
| General Support                          | 175             | 161             | 180                | 172             | -3                                 | +11                                | -8                                 | 197                |
| Health Care Assistants                   | 381             | 446             | 444                | 445             | +65                                | 0                                  | +1                                 | 508                |
| Home Help                                | 176             | 342             | 338                | 337             | +161                               | -5                                 | -1                                 | 504                |
| Care, other                              | 87              | 120             | 130                | 132             | +45                                | +12                                | +1                                 | 145                |
| Patient & Client Care                    | 644             | 908             | 913                | 914             | +271                               | +6                                 | +2                                 | 1,157              |