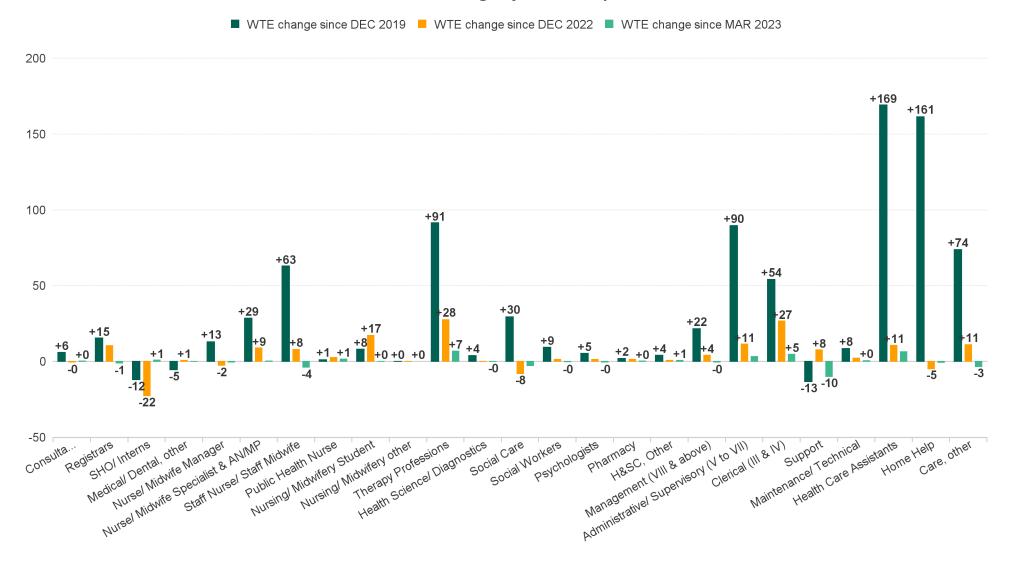

## **Employment Report : APR 2023**

| APR 2023                                 | WTE DEC<br>2019 | WTE DEC<br>2022 | WTE<br>MAR<br>2023 | WTE APR<br>2023 | WTE<br>change<br>since DEC<br>2019 | WTE<br>change<br>since DEC<br>2022 | WTE<br>change<br>since MAR<br>2023 | No.<br>APR<br>2023 |
|------------------------------------------|-----------------|-----------------|--------------------|-----------------|------------------------------------|------------------------------------|------------------------------------|--------------------|
| Overall                                  | 4,357           | 5,069           | 5,182              | 5,185           | +828                               | +116                               | +3                                 | 6,086              |
| Consultants                              | 27              | 33              | 33                 | 33              | +6                                 | 0                                  | +0                                 | 39                 |
| Registrars                               | 42              | 47              | 58                 | 57              | +15                                | +10                                | -1                                 | 60                 |
| SHO/ Interns                             | 25              | 35              | 12                 | 13              | -12                                | -22                                | +1                                 | 13                 |
| Medical/ Dental, other                   | 58              | 52              | 52                 | 53              | -5                                 | +1                                 | +0                                 | 65                 |
| Medical & Dental                         | 152             | 167             | 155                | 156             | +4                                 | -11                                | +0                                 | 177                |
| Nurse/ Midwife Manager                   | 246             | 262             | 260                | 259             | +13                                | -2                                 | 0                                  | 269                |
| Nurse/ Midwife Specialist & AN/MP        | 56              | 75              | 84                 | 84              | +29                                | +9                                 | +0                                 | 92                 |
| Staff Nurse/ Staff Midwife               | 787             | 842             | 854                | 850             | +63                                | +8                                 | -4                                 | 955                |
| Public Health Nurse                      | 127             | 126             | 127                | 129             | +1                                 | +3                                 | +1                                 | 153                |
| Post-registration Nurse/ Midwife Student |                 | 7               | 7                  | 7               | +7                                 | +0                                 | +0                                 | 7                  |
| Pre-registration Nurse/ Midwife Intern   | 20              | 4               | 21                 | 21              | +1                                 | +17                                | +0                                 | 45                 |
| Nursing/ Midwifery Student               | 20              | 11              | 28                 | 28              | +8                                 | +17                                | +0                                 | 52                 |
| Nursing/ Midwifery other                 | 4               | 4               | 4                  | 4               | +0                                 | +0                                 | +0                                 | 4                  |
| Nursing & Midwifery                      | 1,241           | 1,320           | 1,357              | 1,355           | +114                               | +34                                | -2                                 | 1,525              |
| Therapy Professions                      | 214             | 278             | 298                | 305             | +91                                | +28                                | +7                                 | 344                |
| Health Science/ Diagnostics              | 5               | 9               | 9                  | 9               | +4                                 | +0                                 | 0                                  | 11                 |
| Social Care                              | 245             | 282             | 277                | 274             | +30                                | -8                                 | -3                                 | 319                |
| Social Workers                           | 59              | 67              | 69                 | 69              | +9                                 | +1                                 | 0                                  | 77                 |
| Psychologists                            | 124             | 128             | 129                | 129             | +5                                 | +1                                 | 0                                  | 135                |
| Pharmacy                                 | 5               | 6               | 7                  | 7               | +2                                 | +1                                 | +0                                 | 8                  |
| H&SC, Other                              | 32              | 36              | 35                 | 36              | +4                                 | +1                                 | +1                                 | 43                 |
| Health & Social Care Professionals       | 684             | 805             | 825                | 829             | +146                               | +24                                | +5                                 | 937                |
| Management (VIII & above)                | 38              | 56              | 60                 | 60              | +22                                | +4                                 | 0                                  | 61                 |
| Administrative/ Supervisory (V to VII)   | 132             | 210             | 219                | 222             | +90                                | +11                                | +3                                 | 233                |
| Clerical (III & IV)                      | 320             | 348             | 370                | 375             | +54                                | +27                                | +5                                 | 423                |
| Management & Administrative              | 491             | 614             | 649                | 656             | +165                               | +42                                | +8                                 | 717                |
| Support                                  | 163             | 142             | 159                | 150             | -13                                | +8                                 | -10                                | 181                |
| Maintenance/ Technical                   | 77              | 84              | 85                 | 86              | +8                                 | +2                                 | +0                                 | 89                 |
| General Support                          | 240             | 226             | 245                | 235             | -5                                 | +10                                | -9                                 | 270                |
| Health Care Assistants                   | 1,140           | 1,298           | 1,302              | 1,309           | +169                               | +11                                | +6                                 | 1,610              |
| Home Help                                | 176             | 342             | 338                | 337             | +161                               | -5                                 | -1                                 | 504                |
| Care, other                              | 234             | 296             | 311                | 308             | +74                                | +11                                | -3                                 | 346                |
| Patient & Client Care                    | 1,549           | 1,937           | 1,951              | 1,954           | +404                               | +17                                | +3                                 | 2,460              |

## **WTE Change by Staff Category**