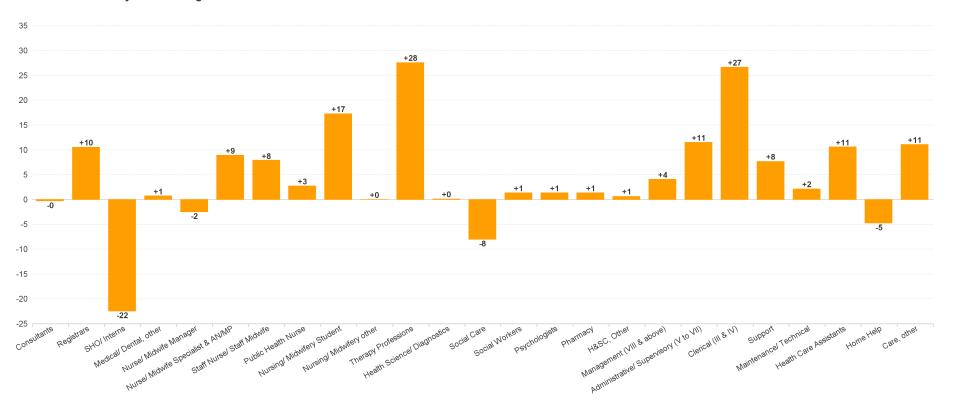

## **Employment Report : APR 2023**

| APR 2023                                 | WTE DEC<br>2019 | WTE DEC<br>2022 | WTE<br>MAR<br>2023 | WTE APR<br>2023 | WTE<br>change<br>since DEC<br>2019 | WTE<br>change<br>since DEC<br>2022 | WTE<br>change<br>since MAR<br>2023 | No.<br>APR<br>2023 |
|------------------------------------------|-----------------|-----------------|--------------------|-----------------|------------------------------------|------------------------------------|------------------------------------|--------------------|
| Overall                                  | 4,357           | 5,069           | 5,182              | 5,185           | +828                               | +116                               | +3                                 | 6,086              |
| Consultants                              | 27              | 33              | 33                 | 33              | +6                                 | 0                                  | +0                                 | 39                 |
| Registrars                               | 42              | 47              | 58                 | 57              | +15                                | +10                                | -1                                 | 60                 |
| SHO/ Interns                             | 25              | 35              | 12                 | 13              | -12                                | -22                                | +1                                 | 13                 |
| Medical/ Dental, other                   | 58              | 52              | 52                 | 53              | -5                                 | +1                                 | +0                                 | 65                 |
| Medical & Dental                         | 152             | 167             | 155                | 156             | +4                                 | -11                                | +0                                 | 177                |
| Nurse/ Midwife Manager                   | 246             | 262             | 260                | 259             | +13                                | -2                                 | 0                                  | 269                |
| Nurse/ Midwife Specialist & AN/MP        | 56              | 75              | 84                 | 84              | +29                                | +9                                 | +0                                 | 92                 |
| Staff Nurse/ Staff Midwife               | 787             | 842             | 854                | 850             | +63                                | +8                                 | -4                                 | 955                |
| Public Health Nurse                      | 127             | 126             | 127                | 129             | +1                                 | +3                                 | +1                                 | 153                |
| Post-registration Nurse/ Midwife Student |                 | 7               | 7                  | 7               | +7                                 | +0                                 | +0                                 | 7                  |
| Pre-registration Nurse/ Midwife Intern   | 20              | 4               | 21                 | 21              | +1                                 | +17                                | +0                                 | 45                 |
| Nursing/ Midwifery Student               | 20              | 11              | 28                 | 28              | +8                                 | +17                                | +0                                 | 52                 |
| Nursing/ Midwifery other                 | 4               | 4               | 4                  | 4               | +0                                 | +0                                 | +0                                 | 4                  |
| Nursing & Midwifery                      | 1,241           | 1,320           | 1,357              | 1,355           | +114                               | +34                                | -2                                 | 1,525              |
| Therapy Professions                      | 214             | 278             | 298                | 305             | +91                                | +28                                | +7                                 | 344                |
| Health Science/ Diagnostics              | 5               | 9               | 9                  | 9               | +4                                 | +0                                 | 0                                  | 11                 |
| Social Care                              | 245             | 282             | 277                | 274             | +30                                | -8                                 | -3                                 | 319                |
| Social Workers                           | 59              | 67              | 69                 | 69              | +9                                 | +1                                 | 0                                  | 77                 |
| Psychologists                            | 124             | 128             | 129                | 129             | +5                                 | +1                                 | 0                                  | 135                |
| Pharmacy                                 | 5               | 6               | 7                  | 7               | +2                                 | +1                                 | +0                                 | 8                  |
| H&SC, Other                              | 32              | 36              | 35                 | 36              | +4                                 | +1                                 | +1                                 | 43                 |
| Health & Social Care Professionals       | 684             | 805             | 825                | 829             | +146                               | +24                                | +5                                 | 937                |
| Management (VIII & above)                | 38              | 56              | 60                 | 60              | +22                                | +4                                 | 0                                  | 61                 |
| Administrative/ Supervisory (V to VII)   | 132             | 210             | 219                | 222             | +90                                | +11                                | +3                                 | 233                |
| Clerical (III & IV)                      | 320             | 348             | 370                | 375             | +54                                | +27                                | +5                                 | 423                |
| Management & Administrative              | 491             | 614             | 649                | 656             | +165                               | +42                                | +8                                 | 717                |
| Support                                  | 163             | 142             | 159                | 150             | -13                                | +8                                 | -10                                | 181                |
| Maintenance/ Technical                   | 77              | 84              | 85                 | 86              | +8                                 | +2                                 | +0                                 | 89                 |
| General Support                          | 240             | 226             | 245                | 235             | -5                                 | +10                                | -9                                 | 270                |
| Health Care Assistants                   | 1,140           | 1,298           | 1,302              | 1,309           | +169                               | +11                                | +6                                 | 1,610              |
| Home Help                                | 176             | 342             | 338                | 337             | +161                               | -5                                 | -1                                 | 504                |
| Care, other                              | 234             | 296             | 311                | 308             | +74                                | +11                                | -3                                 | 346                |
| Patient & Client Care                    | 1,549           | 1,937           | 1,951              | 1,954           | +404                               | +17                                | +3                                 | 2,460              |

## **WTE Change by Staff Category**