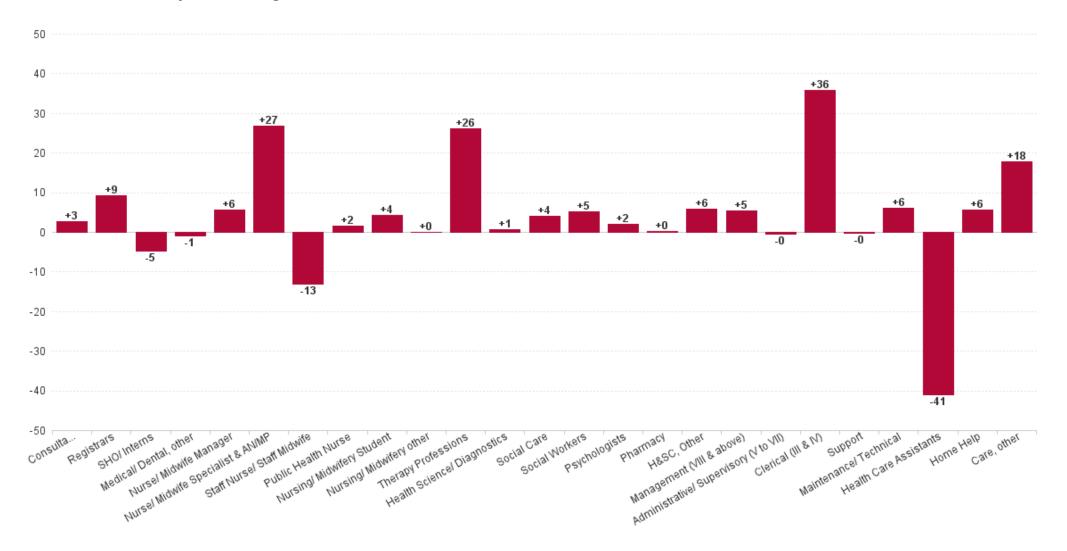

#### **Health Service Executive**

| HSE&S38 JUL 2023                         | WTE<br>DEC<br>2019 | WTE<br>DEC<br>2022 | WTE<br>JUN<br>2023 | WTE<br>JUL<br>2023 | WTE<br>change<br>since<br>DEC<br>2019 | % WTE<br>Change<br>since<br>Dec<br>2019 | WTE<br>change<br>since<br>DEC<br>2022 | % WTE<br>Change<br>since<br>Dec<br>2022 | WTE<br>change<br>since<br>JUN<br>2023 | No.<br>JUL<br>2023 |
|------------------------------------------|--------------------|--------------------|--------------------|--------------------|---------------------------------------|-----------------------------------------|---------------------------------------|-----------------------------------------|---------------------------------------|--------------------|
| Total Health Service Executive           | 2,655              | 3,200              | 3,311              | 3,299              | +643                                  | +24.2%                                  | +98                                   | +3.1%                                   | -13                                   | 3,863              |
| Consultants                              | 26                 | 33                 | 33                 | 33                 | +7                                    | +26.5%                                  | -0                                    | -0.2%                                   | +0                                    | 38                 |
| Registrars                               | 42                 | 47                 | 58                 | 61                 | +20                                   | +47.4%                                  | +15                                   | +31.6%                                  | +4                                    | 67                 |
| SHO/ Interns                             | 25                 | 35                 | 16                 | 16                 | -9                                    | -35.1%                                  | -19                                   | -54.1%                                  | +0                                    | 17                 |
| Medical/ Dental, other                   | 57                 | 51                 | 52                 | 51                 | -7                                    | -11.4%                                  | -1                                    | -1.6%                                   | -1                                    | 66                 |
| Medical & Dental                         | 150                | 167                | 159                | 161                | +11                                   | +7.6%                                   | -5                                    | -3.2%                                   | +3                                    | 188                |
| Nurse/ Midwife Manager                   | 170                | 181                | 180                | 180                | +9                                    | +5.5%                                   | -1                                    | -0.5%                                   | -0                                    | 193                |
| Nurse/ Midwife Specialist & AN/MP        | 43                 | 65                 | 74                 | 75                 | +32                                   | +74.5%                                  | +10                                   | +16.0%                                  | +1                                    | 81                 |
| Staff Nurse/ Staff Midwife               | 540                | 585                | 589                | 591                | +51                                   | +9.4%                                   | +6                                    | +1.0%                                   | +2                                    | 670                |
| Public Health Nurse                      | 127                | 126                | 122                | 121                | -6                                    | -4.8%                                   | -5                                    | -3.7%                                   | -1                                    | 152                |
| Post-registration Nurse/ Midwife Student |                    | 7                  | 5                  | 3                  | +3                                    |                                         | +1                                    | -56.7%                                  | -2                                    | 3                  |
| Pre-registration Nurse/ Midwife Intern   | 9                  | 4                  | 17                 | 17                 | +8                                    | +87.6%                                  | +5                                    | +290.0%                                 | -0                                    | 34                 |
| Nursing/ Midwifery Student               | 9                  | 11                 | 22                 | 20                 | +11                                   | +121.2%                                 | +9                                    | +75.8%                                  | -2                                    | 37                 |
| Nursing/ Midwifery other                 |                    | 1                  | 1                  | 1                  | +1                                    |                                         | +0                                    | +1.0%                                   | +0                                    | 1                  |
| Nursing & Midwifery                      | 890                | 968                | 988                | 987                | +98                                   | +11.0%                                  | +19                                   | +2.0%                                   | -1                                    | 1,134              |
| Therapy Professions                      | 186                | 251                | 281                | 276                | +90                                   | +48.6%                                  | +24                                   | +9.6%                                   | -5                                    | 323                |
| Health Science/ Diagnostics              | 5                  | 9                  | 9                  | 9                  | +4                                    | +69.4%                                  | +0                                    | +1.0%                                   | +0                                    | 11                 |
| Social Care                              | 5                  | 4                  | 2                  | 2                  | -3                                    | -58.9%                                  | -2                                    | -47.2%                                  | +0                                    | 2                  |
| Pharmacy                                 | 5                  | 6                  | 7                  | 6                  | +1                                    | +26.0%                                  | +1                                    | +9.4%                                   | -1                                    | 8                  |
| Psychologists                            | 111                | 114                | 115                | 114                | +3                                    | +2.5%                                   | +0                                    | +0.4%                                   | -1                                    | 119                |
| Social Workers                           | 45                 | 51                 | 51                 | 51                 | +6                                    | +12.9%                                  | -0                                    | -0.1%                                   | -0                                    | 56                 |
| H&SC, Other                              | 22                 | 26                 | 28                 | 28                 | +6                                    | +28.6%                                  | +2                                    | +8.0%                                   | -1                                    | 32                 |
| Health & Social Care Professionals       | 378                | 460                | 493                | 486                | +107                                  | +28.3%                                  | +26                                   | +5.6%                                   | -8                                    | 551                |
| Management (VIII & above)                | 32                 | 49                 | 50                 | 49                 | +17                                   | +52.8%                                  | +0                                    | +0.9%                                   | -1                                    | 50                 |
| Administrative/ Supervisory (V to VII)   | 105                | 174                | 181                | 182                | +78                                   | +74.0%                                  | +9                                    | +5.0%                                   | +2                                    | 196                |
| Clerical (III & IV)                      | 282                | 315                | 355                | 355                | +74                                   | +26.1%                                  | +41                                   | +12.9%                                  | +1                                    | 397                |
| Management & Administrative              | 419                | 537                | 585                | 587                | +168                                  | +40.2%                                  | +50                                   | +9.3%                                   | +2                                    | 643                |
| Support                                  | 110                | 88                 | 92                 | 94                 | -16                                   | -14.9%                                  | +6                                    | +6.3%                                   | +2                                    | 118                |
| Maintenance/ Technical                   | 65                 | 73                 | 76                 | 76                 | +11                                   | +16.9%                                  | +3                                    | +4.4%                                   | -1                                    | 76                 |
| General Support                          | 175                | 161                | 168                | 169                | -5                                    | -3.1%                                   | +9                                    | +5.4%                                   | +1                                    | 194                |
| Health Care Assistants                   | 381                | 446                | 448                | 439                | +58                                   | +15.3%                                  | -7                                    | -1.5%                                   | -9                                    | 499                |
| Home Help                                | 176                | 342                | 340                | 340                | +164                                  | +93.1%                                  | -2                                    | -0.7%                                   | -0                                    | 509                |
| Care, other                              | 87                 | 120                | 131                | 130                | +42                                   | +48.5%                                  | +9                                    | +7.8%                                   | -1                                    | 145                |
| Patient & Client Care                    | 644                | 908                | 918                | 908                | +264                                  | +41.0%                                  | +0                                    | +0.0%                                   | -10                                   | 1,153              |