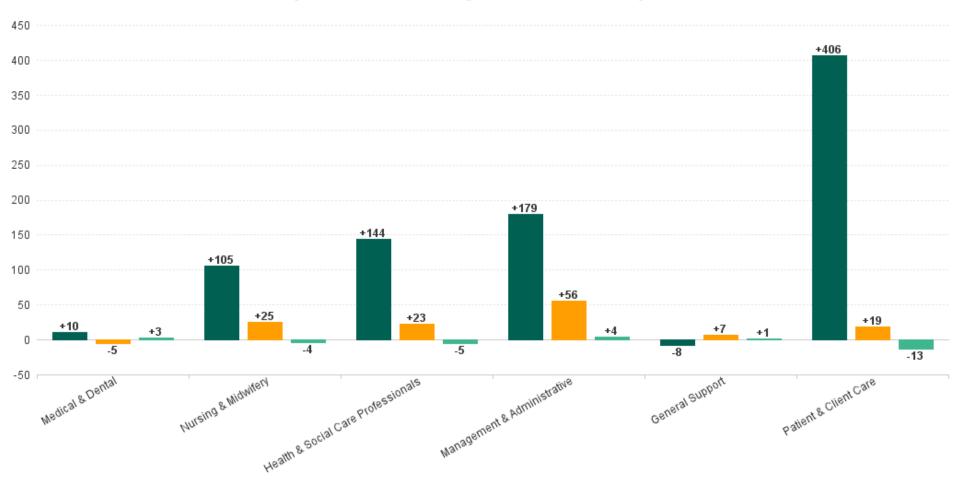

### **Employment Report : JUL 2023**

| Employment by Staff Group JUL 2023       | WTE<br>DEC<br>2019 | WTE<br>DEC<br>2022 | WTE<br>JUN<br>2023 | WTE<br>JUL<br>2023 | WTE<br>change<br>since<br>DEC 2019 | % WTE<br>Change<br>since Dec<br>2019 | WTE<br>change<br>since<br>DEC 2022 | % WTE<br>Change<br>since Dec<br>2022 | WTE<br>change<br>since<br>JUN 2023 | No.<br>JUL<br>2023 |
|------------------------------------------|--------------------|--------------------|--------------------|--------------------|------------------------------------|--------------------------------------|------------------------------------|--------------------------------------|------------------------------------|--------------------|
| Overall                                  | 4,357              | 5,069              | 5,207              | 5,193              | +837                               | +19.2%                               | +124                               | +2.4%                                | -14                                | 6,130              |
| Consultants                              | 27                 | 33                 | 33                 | 33                 | +6                                 | +22.2%                               | 0                                  | -0.3%                                | +0                                 | 39                 |
| Registrars                               | 42                 | 47                 | 58                 | 61                 | +20                                | +47.4%                               | +15                                | +31.6%                               | +4                                 | 67                 |
| SHO/ Interns                             | 25                 | 35                 | 16                 | 16                 | -9                                 | -35.1%                               | -19                                | -54.1%                               | +0                                 | 17                 |
| Medical/ Dental, other                   | 58                 | 52                 | 52                 | 51                 | -7                                 | -12.0%                               | -1                                 | -1.6%                                | -1                                 | 67                 |
| Medical & Dental                         | 152                | 167                | 159                | 162                | +10                                | +6.6%                                | -5                                 | -3.2%                                | +3                                 | 190                |
| Nurse/ Midwife Manager                   | 246                | 262                | 260                | 261                | +15                                | +6.1%                                | -1                                 | -0.2%                                | +1                                 | 278                |
| Nurse/ Midwife Specialist & AN/MP        | 56                 | 75                 | 87                 | 88                 | +32                                | +57.7%                               | +12                                | +16.4%                               | +1                                 | 95                 |
| Staff Nurse/ Staff Midwife               | 787                | 842                | 850                | 846                | +59                                | +7.5%                                | +4                                 | +0.5%                                | -3                                 | 951                |
| Public Health Nurse                      | 127                | 126                | 122                | 121                | -6                                 | -4.8%                                | -5                                 | -3.7%                                | -1                                 | 152                |
| Post-registration Nurse/ Midwife Student |                    | 7                  | 5                  | 3                  | +3                                 |                                      | -4                                 | -56.7%                               | -2                                 | 3                  |
| Pre-registration Nurse/ Midwife Intern   | 20                 | 4                  | 22                 | 22                 | +2                                 | +8.9%                                | +18                                | +418.2%                              | 0                                  | 45                 |
| Nursing/ Midwifery Student               | 20                 | 11                 | 27                 | 25                 | +5                                 | +23.6%                               | +14                                | +124.9%                              | -2                                 | 48                 |
| Nursing/ Midwifery other                 | 4                  | 4                  | 4                  | 4                  | +0                                 | +0.8%                                | +0                                 | +0.3%                                | +0                                 | 4                  |
| Nursing & Midwifery                      | 1,241              | 1,320              | 1,350              | 1,346              | +105                               | +8.5%                                | +25                                | +1.9%                                | -4                                 | 1,528              |
| Therapy Professions                      | 214                | 278                | 308                | 302                | +89                                | +41.4%                               | +25                                | +8.9%                                | -6                                 | 351                |
| Health Science/ Diagnostics              | 5                  | 9                  | 9                  | 9                  | +4                                 | +69.4%                               | +0                                 | +1.0%                                | +0                                 | 11                 |
| Social Care                              | 245                | 282                | 277                | 281                | +36                                | +14.9%                               | -1                                 | -0.4%                                | +4                                 | 323                |
| Pharmacy                                 | 5                  | 6                  | 7                  | 6                  | +1                                 | +26.0%                               | +1                                 | +9.4%                                | -1                                 | 8                  |
| Psychologists                            | 124                | 128                | 127                | 126                | +2                                 | +1.7%                                | -2                                 | -1.6%                                | -2                                 | 132                |
| Social Workers                           | 59                 | 67                 | 67                 | 66                 | +7                                 | +11.0%                               | -1                                 | -2.1%                                | -1                                 | 73                 |
| H&SC, Other                              | 32                 | 36                 | 38                 | 37                 | +5                                 | +16.2%                               | +2                                 | +4.9%                                | -1                                 | 45                 |
| Health & Social Care Professionals       | 684                | 805                | 833                | 828                | +144                               | +21.0%                               | +23                                | +2.8%                                | -5                                 | 943                |
| Management (VIII & above)                | 38                 | 56                 | 60                 | 59                 | +21                                | +55.3%                               | +3                                 | +6.1%                                | -1                                 | 60                 |
| Administrative/ Supervisory (V to VII)   | 132                | 210                | 215                | 217                | +85                                | +64.2%                               | +7                                 | +3.2%                                | +2                                 | 231                |
| Clerical (III & IV)                      | 320                | 348                | 390                | 394                | +73                                | +22.9%                               | +46                                | +13.2%                               | +3                                 | 440                |
| Management & Administrative              | 491                | 614                | 666                | 670                | +179                               | +36.6%                               | +56                                | +9.1%                                | +4                                 | 731                |
| Support                                  | 163                | 142                | 143                | 145                | -17                                | -10.6%                               | +3                                 | +2.4%                                | +2                                 | 178                |
| Maintenance/ Technical                   | 77                 | 84                 | 88                 | 87                 | +10                                | +12.4%                               | +3                                 | +3.8%                                | -1                                 | 89                 |
| General Support                          | 240                | 226                | 231                | 232                | -8                                 | -3.2%                                | +7                                 | +3.0%                                | +1                                 | 267                |
| Health Care Assistants                   | 1,140              | 1,298              | 1,322              | 1,313              | +173                               | +15.2%                               | +14                                | +1.1%                                | -9                                 | 1,616              |
| Home Help                                | 176                | 342                | 340                | 340                | +164                               | +93.1%                               | -2                                 | -0.7%                                | 0                                  | 509                |
| Care, other                              | 234                | 296                | 306                | 303                | +69                                | +29.7%                               | +7                                 | +2.3%                                | -3                                 | 346                |
| Patient & Client Care                    | 1,549              | 1,937              | 1,968              | 1,955              | +406                               | +26.2%                               | +19                                | +1.0%                                | -13                                | 2,471              |

#### WTE Change by Staff Category

■ WTE change since DEC 2019 ■ WTE change since DEC 2022 ■ WTE change since JUN 2023