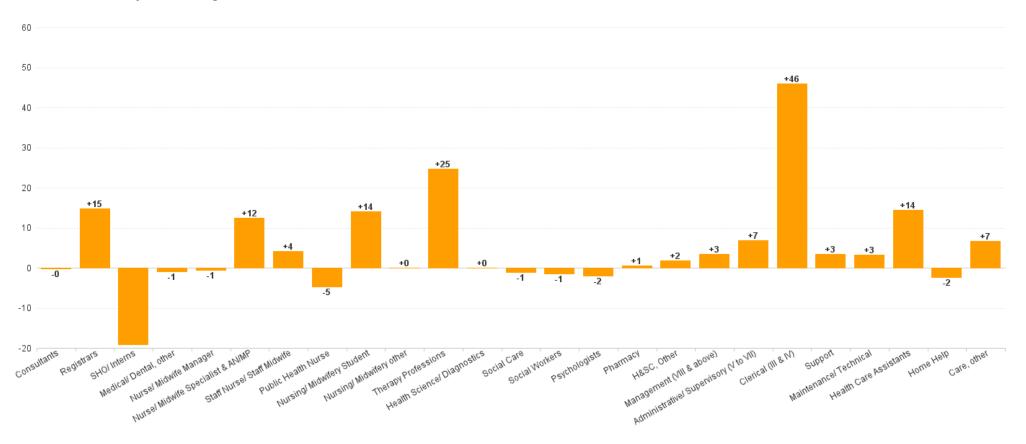

### **Employment Report : JUL 2023**

| Employment by Staff Group JUL 2023       | WTE<br>DEC<br>2019 | WTE<br>DEC<br>2022 | WTE<br>JUN<br>2023 | WTE<br>JUL<br>2023 | WTE<br>change<br>since<br>DEC 2019 | % WTE<br>Change<br>since Dec<br>2019 | WTE<br>change<br>since<br>DEC 2022 | % WTE<br>Change<br>since Dec<br>2022 | WTE<br>change<br>since<br>JUN 2023 | No.<br>JUL<br>2023 |
|------------------------------------------|--------------------|--------------------|--------------------|--------------------|------------------------------------|--------------------------------------|------------------------------------|--------------------------------------|------------------------------------|--------------------|
| Overall                                  | 4,357              | 5,069              | 5,207              | 5,193              | +837                               | +19.2%                               | +124                               | +2.4%                                | -14                                | 6,130              |
| Consultants                              | 27                 | 33                 | 33                 | 33                 | +6                                 | +22.2%                               | 0                                  | -0.3%                                | +0                                 | 39                 |
| Registrars                               | 42                 | 47                 | 58                 | 61                 | +20                                | +47.4%                               | +15                                | +31.6%                               | +4                                 | 67                 |
| SHO/ Interns                             | 25                 | 35                 | 16                 | 16                 | -9                                 | -35.1%                               | -19                                | -54.1%                               | +0                                 | 17                 |
| Medical/ Dental, other                   | 58                 | 52                 | 52                 | 51                 | -7                                 | -12.0%                               | -1                                 | -1.6%                                | -1                                 | 67                 |
| Medical & Dental                         | 152                | 167                | 159                | 162                | +10                                | +6.6%                                | -5                                 | -3.2%                                | +3                                 | 190                |
| Nurse/ Midwife Manager                   | 246                | 262                | 260                | 261                | +15                                | +6.1%                                | -1                                 | -0.2%                                | +1                                 | 278                |
| Nurse/ Midwife Specialist & AN/MP        | 56                 | 75                 | 87                 | 88                 | +32                                | +57.7%                               | +12                                | +16.4%                               | +1                                 | 95                 |
| Staff Nurse/ Staff Midwife               | 787                | 842                | 850                | 846                | +59                                | +7.5%                                | +4                                 | +0.5%                                | -3                                 | 951                |
| Public Health Nurse                      | 127                | 126                | 122                | 121                | -6                                 | -4.8%                                | -5                                 | -3.7%                                | -1                                 | 152                |
| Post-registration Nurse/ Midwife Student |                    | 7                  | 5                  | 3                  | +3                                 |                                      | -4                                 | -56.7%                               | -2                                 | 3                  |
| Pre-registration Nurse/ Midwife Intern   | 20                 | 4                  | 22                 | 22                 | +2                                 | +8.9%                                | +18                                | +418.2%                              | 0                                  | 45                 |
| Nursing/ Midwifery Student               | 20                 | 11                 | 27                 | 25                 | +5                                 | +23.6%                               | +14                                | +124.9%                              | -2                                 | 48                 |
| Nursing/ Midwifery other                 | 4                  | 4                  | 4                  | 4                  | +0                                 | +0.8%                                | +0                                 | +0.3%                                | +0                                 | 4                  |
| Nursing & Midwifery                      | 1,241              | 1,320              | 1,350              | 1,346              | +105                               | +8.5%                                | +25                                | +1.9%                                | -4                                 | 1,528              |
| Therapy Professions                      | 214                | 278                | 308                | 302                | +89                                | +41.4%                               | +25                                | +8.9%                                | -6                                 | 351                |
| Health Science/ Diagnostics              | 5                  | 9                  | 9                  | 9                  | +4                                 | +69.4%                               | +0                                 | +1.0%                                | +0                                 | 11                 |
| Social Care                              | 245                | 282                | 277                | 281                | +36                                | +14.9%                               | -1                                 | -0.4%                                | +4                                 | 323                |
| Pharmacy                                 | 5                  | 6                  | 7                  | 6                  | +1                                 | +26.0%                               | +1                                 | +9.4%                                | -1                                 | 8                  |
| Psychologists                            | 124                | 128                | 127                | 126                | +2                                 | +1.7%                                | -2                                 | -1.6%                                | -2                                 | 132                |
| Social Workers                           | 59                 | 67                 | 67                 | 66                 | +7                                 | +11.0%                               | -1                                 | -2.1%                                | -1                                 | 73                 |
| H&SC, Other                              | 32                 | 36                 | 38                 | 37                 | +5                                 | +16.2%                               | +2                                 | +4.9%                                | -1                                 | 45                 |
| Health & Social Care Professionals       | 684                | 805                | 833                | 828                | +144                               | +21.0%                               | +23                                | +2.8%                                | -5                                 | 943                |
| Management (VIII & above)                | 38                 | 56                 | 60                 | 59                 | +21                                | +55.3%                               | +3                                 | +6.1%                                | -1                                 | 60                 |
| Administrative/ Supervisory (V to VII)   | 132                | 210                | 215                | 217                | +85                                | +64.2%                               | +7                                 | +3.2%                                | +2                                 | 231                |
| Clerical (III & IV)                      | 320                | 348                | 390                | 394                | +73                                | +22.9%                               | +46                                | +13.2%                               | +3                                 | 440                |
| Management & Administrative              | 491                | 614                | 666                | 670                | +179                               | +36.6%                               | +56                                | +9.1%                                | +4                                 | 731                |
| Support                                  | 163                | 142                | 143                | 145                | -17                                | -10.6%                               | +3                                 | +2.4%                                | +2                                 | 178                |
| Maintenance/ Technical                   | 77                 | 84                 | 88                 | 87                 | +10                                | +12.4%                               | +3                                 | +3.8%                                | -1                                 | 89                 |
| General Support                          | 240                | 226                | 231                | 232                | -8                                 | -3.2%                                | +7                                 | +3.0%                                | +1                                 | 267                |
| Health Care Assistants                   | 1,140              | 1,298              | 1,322              | 1,313              | +173                               | +15.2%                               | +14                                | +1.1%                                | -9                                 | 1,616              |
| Home Help                                | 176                | 342                | 340                | 340                | +164                               | +93.1%                               | -2                                 | -0.7%                                | 0                                  | 509                |
| Care, other                              | 234                | 296                | 306                | 303                | +69                                | +29.7%                               | +7                                 | +2.3%                                | -3                                 | 346                |
| Patient & Client Care                    | 1,549              | 1,937              | 1,968              | 1,955              | +406                               | +26.2%                               | +19                                | +1.0%                                | -13                                | 2,471              |

#### WTE Change by Staff Category

■ WTE change since DEC 2019 ■ WTE change since DEC 2022 ■ WTE change since JUN 2023