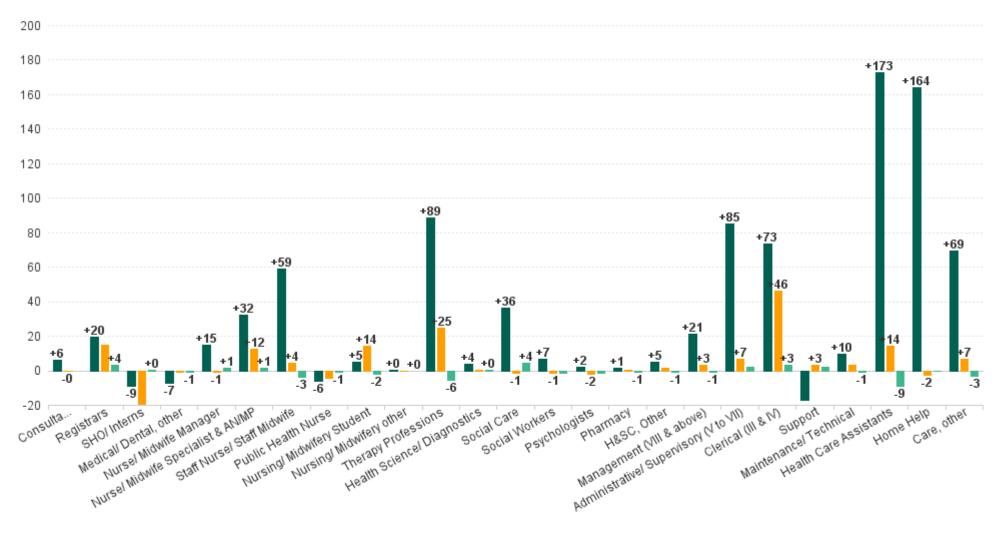

### **Employment Report : JUL 2023**

| Employment by Staff Group JUL 2023       | WTE<br>DEC<br>2019 | WTE<br>DEC<br>2022 | WTE<br>JUN<br>2023 | WTE<br>JUL<br>2023 | WTE<br>change<br>since<br>DEC 2019 | % WTE<br>Change<br>since Dec<br>2019 | WTE<br>change<br>since<br>DEC 2022 | % WTE<br>Change<br>since Dec<br>2022 | WTE<br>change<br>since<br>JUN 2023 | No.<br>JUL<br>2023 |
|------------------------------------------|--------------------|--------------------|--------------------|--------------------|------------------------------------|--------------------------------------|------------------------------------|--------------------------------------|------------------------------------|--------------------|
| Overall                                  | 4,357              | 5,069              | 5,207              | 5,193              | +837                               | +19.2%                               | +124                               | +2.4%                                | -14                                | 6,130              |
| Consultants                              | 27                 | 33                 | 33                 | 33                 | +6                                 | +22.2%                               | 0                                  | -0.3%                                | +0                                 | 39                 |
| Registrars                               | 42                 | 47                 | 58                 | 61                 | +20                                | +47.4%                               | +15                                | +31.6%                               | +4                                 | 67                 |
| SHO/ Interns                             | 25                 | 35                 | 16                 | 16                 | -9                                 | -35.1%                               | -19                                | -54.1%                               | +0                                 | 17                 |
| Medical/ Dental, other                   | 58                 | 52                 | 52                 | 51                 | -7                                 | -12.0%                               | -1                                 | -1.6%                                | -1                                 | 67                 |
| Medical & Dental                         | 152                | 167                | 159                | 162                | +10                                | +6.6%                                | -5                                 | -3.2%                                | +3                                 | 190                |
| Nurse/ Midwife Manager                   | 246                | 262                | 260                | 261                | +15                                | +6.1%                                | -1                                 | -0.2%                                | +1                                 | 278                |
| Nurse/ Midwife Specialist & AN/MP        | 56                 | 75                 | 87                 | 88                 | +32                                | +57.7%                               | +12                                | +16.4%                               | +1                                 | 95                 |
| Staff Nurse/ Staff Midwife               | 787                | 842                | 850                | 846                | +59                                | +7.5%                                | +4                                 | +0.5%                                | -3                                 | 951                |
| Public Health Nurse                      | 127                | 126                | 122                | 121                | -6                                 | -4.8%                                | -5                                 | -3.7%                                | -1                                 | 152                |
| Post-registration Nurse/ Midwife Student |                    | 7                  | 5                  | 3                  | +3                                 |                                      | -4                                 | -56.7%                               | -2                                 | 3                  |
| Pre-registration Nurse/ Midwife Intern   | 20                 | 4                  | 22                 | 22                 | +2                                 | +8.9%                                | +18                                | +418.2%                              | 0                                  | 45                 |
| Nursing/ Midwifery Student               | 20                 | 11                 | 27                 | 25                 | +5                                 | +23.6%                               | +14                                | +124.9%                              | -2                                 | 48                 |
| Nursing/ Midwifery other                 | 4                  | 4                  | 4                  | 4                  | +0                                 | +0.8%                                | +0                                 | +0.3%                                | +0                                 | 4                  |
| Nursing & Midwifery                      | 1,241              | 1,320              | 1,350              | 1,346              | +105                               | +8.5%                                | +25                                | +1.9%                                | -4                                 | 1,528              |
| Therapy Professions                      | 214                | 278                | 308                | 302                | +89                                | +41.4%                               | +25                                | +8.9%                                | -6                                 | 351                |
| Health Science/ Diagnostics              | 5                  | 9                  | 9                  | 9                  | +4                                 | +69.4%                               | +0                                 | +1.0%                                | +0                                 | 11                 |
| Social Care                              | 245                | 282                | 277                | 281                | +36                                | +14.9%                               | -1                                 | -0.4%                                | +4                                 | 323                |
| Pharmacy                                 | 5                  | 6                  | 7                  | 6                  | +1                                 | +26.0%                               | +1                                 | +9.4%                                | -1                                 | 8                  |
| Psychologists                            | 124                | 128                | 127                | 126                | +2                                 | +1.7%                                | -2                                 | -1.6%                                | -2                                 | 132                |
| Social Workers                           | 59                 | 67                 | 67                 | 66                 | +7                                 | +11.0%                               | -1                                 | -2.1%                                | -1                                 | 73                 |
| H&SC, Other                              | 32                 | 36                 | 38                 | 37                 | +5                                 | +16.2%                               | +2                                 | +4.9%                                | -1                                 | 45                 |
| Health & Social Care Professionals       | 684                | 805                | 833                | 828                | +144                               | +21.0%                               | +23                                | +2.8%                                | -5                                 | 943                |
| Management (VIII & above)                | 38                 | 56                 | 60                 | 59                 | +21                                | +55.3%                               | +3                                 | +6.1%                                | -1                                 | 60                 |
| Administrative/ Supervisory (V to VII)   | 132                | 210                | 215                | 217                | +85                                | +64.2%                               | +7                                 | +3.2%                                | +2                                 | 231                |
| Clerical (III & IV)                      | 320                | 348                | 390                | 394                | +73                                | +22.9%                               | +46                                | +13.2%                               | +3                                 | 440                |
| Management & Administrative              | 491                | 614                | 666                | 670                | +179                               | +36.6%                               | +56                                | +9.1%                                | +4                                 | 731                |
| Support                                  | 163                | 142                | 143                | 145                | -17                                | -10.6%                               | +3                                 | +2.4%                                | +2                                 | 178                |
| Maintenance/ Technical                   | 77                 | 84                 | 88                 | 87                 | +10                                | +12.4%                               | +3                                 | +3.8%                                | -1                                 | 89                 |
| General Support                          | 240                | 226                | 231                | 232                | -8                                 | -3.2%                                | +7                                 | +3.0%                                | +1                                 | 267                |
| Health Care Assistants                   | 1,140              | 1,298              | 1,322              | 1,313              | +173                               | +15.2%                               | +14                                | +1.1%                                | -9                                 | 1,616              |
| Home Help                                | 176                | 342                | 340                | 340                | +164                               | +93.1%                               | -2                                 | -0.7%                                | 0                                  | 509                |
| Care, other                              | 234                | 296                | 306                | 303                | +69                                | +29.7%                               | +7                                 | +2.3%                                | -3                                 | 346                |
| Patient & Client Care                    | 1,549              | 1,937              | 1,968              | 1,955              | +406                               | +26.2%                               | +19                                | +1.0%                                | -13                                | 2,471              |