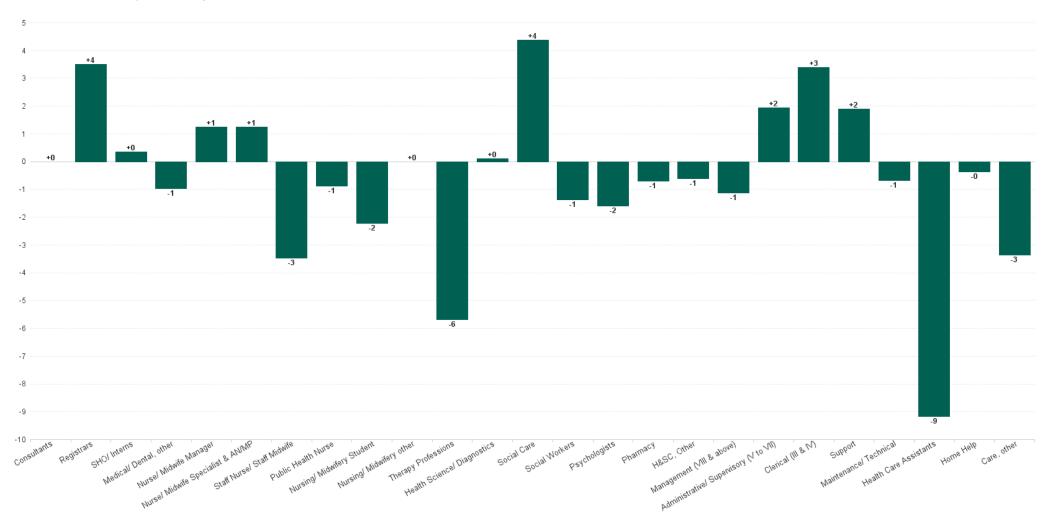

### **Employment Report : JUL 2023**

| Employment by Staff Group JUL 2023       | WTE<br>DEC<br>2019 | WTE<br>DEC<br>2022 | WTE<br>JUN<br>2023 | WTE<br>JUL<br>2023 | WTE<br>change<br>since<br>DEC 2019 | % WTE<br>Change<br>since Dec<br>2019 | WTE<br>change<br>since<br>DEC 2022 | % WTE<br>Change<br>since Dec<br>2022 | WTE<br>change<br>since<br>JUN 2023 | No.<br>JUL<br>2023 |
|------------------------------------------|--------------------|--------------------|--------------------|--------------------|------------------------------------|--------------------------------------|------------------------------------|--------------------------------------|------------------------------------|--------------------|
| Overall                                  | 4,357              | 5,069              | 5,207              | 5,193              | +837                               | +19.2%                               | +124                               | +2.4%                                | -14                                | 6,130              |
| Consultants                              | 27                 | 33                 | 33                 | 33                 | +6                                 | +22.2%                               | 0                                  | -0.3%                                | +0                                 | 39                 |
| Registrars                               | 42                 | 47                 | 58                 | 61                 | +20                                | +47.4%                               | +15                                | +31.6%                               | +4                                 | 67                 |
| SHO/ Interns                             | 25                 | 35                 | 16                 | 16                 | -9                                 | -35.1%                               | -19                                | -54.1%                               | +0                                 | 17                 |
| Medical/ Dental, other                   | 58                 | 52                 | 52                 | 51                 | -7                                 | -12.0%                               | -1                                 | -1.6%                                | -1                                 | 67                 |
| Medical & Dental                         | 152                | 167                | 159                | 162                | +10                                | +6.6%                                | -5                                 | -3.2%                                | +3                                 | 190                |
| Nurse/ Midwife Manager                   | 246                | 262                | 260                | 261                | +15                                | +6.1%                                | -1                                 | -0.2%                                | +1                                 | 278                |
| Nurse/ Midwife Specialist & AN/MP        | 56                 | 75                 | 87                 | 88                 | +32                                | +57.7%                               | +12                                | +16.4%                               | +1                                 | 95                 |
| Staff Nurse/ Staff Midwife               | 787                | 842                | 850                | 846                | +59                                | +7.5%                                | +4                                 | +0.5%                                | -3                                 | 951                |
| Public Health Nurse                      | 127                | 126                | 122                | 121                | -6                                 | -4.8%                                | -5                                 | -3.7%                                | -1                                 | 152                |
| Post-registration Nurse/ Midwife Student |                    | 7                  | 5                  | 3                  | +3                                 |                                      | -4                                 | -56.7%                               | -2                                 | 3                  |
| Pre-registration Nurse/ Midwife Intern   | 20                 | 4                  | 22                 | 22                 | +2                                 | +8.9%                                | +18                                | +418.2%                              | 0                                  | 45                 |
| Nursing/ Midwifery Student               | 20                 | 11                 | 27                 | 25                 | +5                                 | +23.6%                               | +14                                | +124.9%                              | -2                                 | 48                 |
| Nursing/ Midwifery other                 | 4                  | 4                  | 4                  | 4                  | +0                                 | +0.8%                                | +0                                 | +0.3%                                | +0                                 | 4                  |
| Nursing & Midwifery                      | 1,241              | 1,320              | 1,350              | 1,346              | +105                               | +8.5%                                | +25                                | +1.9%                                | -4                                 | 1,528              |
| Therapy Professions                      | 214                | 278                | 308                | 302                | +89                                | +41.4%                               | +25                                | +8.9%                                | -6                                 | 351                |
| Health Science/ Diagnostics              | 5                  | 9                  | 9                  | 9                  | +4                                 | +69.4%                               | +0                                 | +1.0%                                | +0                                 | 11                 |
| Social Care                              | 245                | 282                | 277                | 281                | +36                                | +14.9%                               | -1                                 | -0.4%                                | +4                                 | 323                |
| Pharmacy                                 | 5                  | 6                  | 7                  | 6                  | +1                                 | +26.0%                               | +1                                 | +9.4%                                | -1                                 | 8                  |
| Psychologists                            | 124                | 128                | 127                | 126                | +2                                 | +1.7%                                | -2                                 | -1.6%                                | -2                                 | 132                |
| Social Workers                           | 59                 | 67                 | 67                 | 66                 | +7                                 | +11.0%                               | -1                                 | -2.1%                                | -1                                 | 73                 |
| H&SC, Other                              | 32                 | 36                 | 38                 | 37                 | +5                                 | +16.2%                               | +2                                 | +4.9%                                | -1                                 | 45                 |
| Health & Social Care Professionals       | 684                | 805                | 833                | 828                | +144                               | +21.0%                               | +23                                | +2.8%                                | -5                                 | 943                |
| Management (VIII & above)                | 38                 | 56                 | 60                 | 59                 | +21                                | +55.3%                               | +3                                 | +6.1%                                | -1                                 | 60                 |
| Administrative/ Supervisory (V to VII)   | 132                | 210                | 215                | 217                | +85                                | +64.2%                               | +7                                 | +3.2%                                | +2                                 | 231                |
| Clerical (III & IV)                      | 320                | 348                | 390                | 394                | +73                                | +22.9%                               | +46                                | +13.2%                               | +3                                 | 440                |
| Management & Administrative              | 491                | 614                | 666                | 670                | +179                               | +36.6%                               | +56                                | +9.1%                                | +4                                 | 731                |
| Support                                  | 163                | 142                | 143                | 145                | -17                                | -10.6%                               | +3                                 | +2.4%                                | +2                                 | 178                |
| Maintenance/ Technical                   | 77                 | 84                 | 88                 | 87                 | +10                                | +12.4%                               | +3                                 | +3.8%                                | -1                                 | 89                 |
| General Support                          | 240                | 226                | 231                | 232                | -8                                 | -3.2%                                | +7                                 | +3.0%                                | +1                                 | 267                |
| Health Care Assistants                   | 1,140              | 1,298              | 1,322              | 1,313              | +173                               | +15.2%                               | +14                                | +1.1%                                | -9                                 | 1,616              |
| Home Help                                | 176                | 342                | 340                | 340                | +164                               | +93.1%                               | -2                                 | -0.7%                                | 0                                  | 509                |
| Care, other                              | 234                | 296                | 306                | 303                | +69                                | +29.7%                               | +7                                 | +2.3%                                | -3                                 | 346                |
| Patient & Client Care                    | 1,549              | 1,937              | 1,968              | 1,955              | +406                               | +26.2%                               | +19                                | +1.0%                                | -13                                | 2,471              |