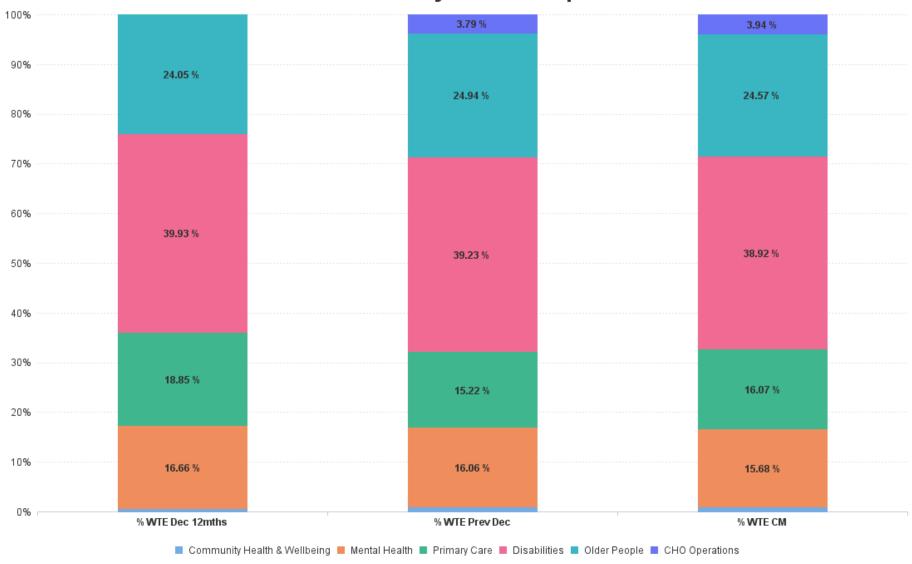

# **Employment Report by Care Group : JUL 2023**

| Care Group JUL 2023          | WTE DEC<br>2019 | WTE DEC<br>2022 | WTE JUN<br>2023 | WTE JUL<br>2023 | WTE<br>change<br>since DEC<br>2019 | % WTE<br>Change<br>since Dec<br>2019 | WTE<br>change<br>since DEC<br>2022 | % WTE<br>Change<br>since Dec<br>2022 | WTE<br>change<br>since JUN<br>2023 | No.<br>JUL<br>2023 |
|------------------------------|-----------------|-----------------|-----------------|-----------------|------------------------------------|--------------------------------------|------------------------------------|--------------------------------------|------------------------------------|--------------------|
| Overall                      | 4,357           | 5,069           | 5,207           | 5,193           | +837                               | +19.2%                               | +124                               | +2.4%                                | -14                                | 6,130              |
| Community Health & Wellbeing |                 | 38              | 43              | 42              | +42                                |                                      | +4                                 | +10.0%                               | -1                                 | 47                 |
| Mental Health                | 795             | 814             | 822             | 814             | +19                                | +2.4%                                | +0                                 | +0.0%                                | -8                                 | 901                |
| Primary Care                 | 764             | 772             | 822             | 835             | +71                                | +9.3%                                | +63                                | +8.2%                                | +13                                | 997                |
| Disabilities                 | 1,823           | 1,989           | 2,025           | 2,021           | +198                               | +10.8%                               | +32                                | +1.6%                                | -4                                 | 2,410              |
| Older People                 | 974             | 1,264           | 1,290           | 1,276           | +302                               | +31.0%                               | +12                                | +1.0%                                | -14                                | 1,559              |
| CHO Operations               |                 | 192             | 205             | 205             | +205                               |                                      | +13                                | +6.5%                                | 0                                  | 216                |
| Community Services           | 4,357           | 5,069           | 5,207           | 5,193           | +837                               | +19.2%                               | +124                               | +2.4%                                | -14                                | 6,130              |

# % Total by Care Group