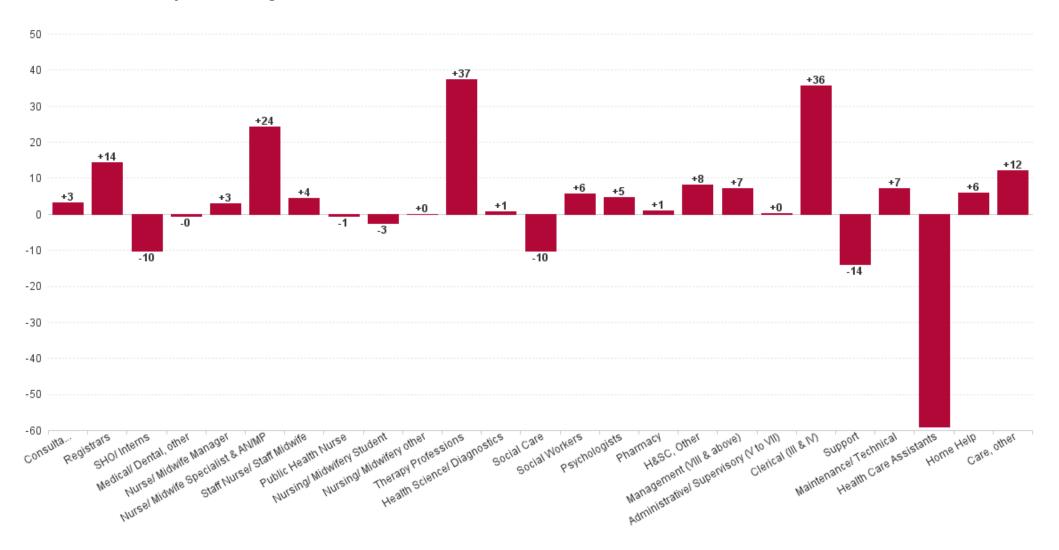

#### **Health Service Executive**

| HSE&S38 JUN 2023                         | WTE<br>DEC<br>2019 | WTE<br>DEC<br>2022 | WTE<br>MAY<br>2023 | WTE<br>JUN<br>2023 | WTE<br>change<br>since<br>DEC<br>2019 | % WTE<br>Change<br>since<br>Dec<br>2019 | WTE<br>change<br>since<br>DEC<br>2022 | % WTE<br>Change<br>since<br>Dec<br>2022 | WTE<br>change<br>since<br>MAY<br>2023 | No.<br>JUN<br>2023 |
|------------------------------------------|--------------------|--------------------|--------------------|--------------------|---------------------------------------|-----------------------------------------|---------------------------------------|-----------------------------------------|---------------------------------------|--------------------|
| Total Health Service Executive           | 2,655              | 3,200              | 3,313              | 3,311              | +656                                  | +24.7%                                  | +111                                  | +3.5%                                   | -2                                    | 3,864              |
| Consultants                              | 26                 | 33                 | 33                 | 33                 | +7                                    | +26.5%                                  | -0                                    | -0.2%                                   | +0                                    | 39                 |
| Registrars                               | 42                 | 47                 | 58                 | 58                 | +16                                   | +39.0%                                  | +11                                   | +24.1%                                  | +0                                    | 60                 |
| SHO/ Interns                             | 25                 | 35                 | 16                 | 16                 | -9                                    | -36.5%                                  | -19                                   | -55.2%                                  | -0                                    | 16                 |
| Medical/ Dental, other                   | 57                 | 51                 | 53                 | 52                 | -6                                    | -9.7%                                   | +0                                    | +0.3%                                   | -1                                    | 67                 |
| Medical & Dental                         | 150                | 167                | 159                | 159                | +9                                    | +5.7%                                   | -8                                    | -4.9%                                   | -1                                    | 182                |
| Nurse/ Midwife Manager                   | 170                | 181                | 177                | 180                | +10                                   | +5.7%                                   | -0                                    | -0.2%                                   | +3                                    | 189                |
| Nurse/ Midwife Specialist & AN/MP        | 43                 | 65                 | 72                 | 74                 | +31                                   | +71.6%                                  | +9                                    | +14.1%                                  | +2                                    | 80                 |
| Staff Nurse/ Staff Midwife               | 540                | 585                | 587                | 589                | +49                                   | +9.1%                                   | +5                                    | +0.8%                                   | +2                                    | 673                |
| Public Health Nurse                      | 127                | 126                | 128                | 122                | -5                                    | -4.1%                                   | -4                                    | -3.0%                                   | -6                                    | 150                |
| Post-registration Nurse/ Midwife Student |                    | 7                  | 6                  | 5                  | +5                                    |                                         | -6                                    | -27.8%                                  | -1                                    | 5                  |
| Pre-registration Nurse/ Midwife Intern   | 9                  | 4                  | 17                 | 17                 | +8                                    | +90.0%                                  | +5                                    | +295.1%                                 | -0                                    | 34                 |
| Nursing/ Midwifery Student               | 9                  | 11                 | 23                 | 22                 | +13                                   | +146.1%                                 | +11                                   | +95.6%                                  | -1                                    | 39                 |
| Nursing/ Midwifery other                 |                    | 1                  | 1                  | 1                  | +1                                    |                                         | +0                                    | +1.0%                                   | +0                                    | 1                  |
| Nursing & Midwifery                      | 890                | 968                | 989                | 988                | +98                                   | +11.1%                                  | +20                                   | +2.1%                                   | -0                                    | 1,132              |
| Therapy Professions                      | 186                | 251                | 282                | 281                | +95                                   | +51.4%                                  | +30                                   | +11.8%                                  | -1                                    | 322                |
| Health Science/ Diagnostics              | 5                  | 9                  | 9                  | 9                  | +4                                    | +67.4%                                  | -0                                    | -0.2%                                   | -0                                    | 11                 |
| Social Care                              | 5                  | 4                  | 2                  | 2                  | -3                                    | -60.4%                                  | -2                                    | -49.1%                                  | +0                                    | 3                  |
| Pharmacy                                 | 5                  | 6                  | 7                  | 7                  | +2                                    | +40.6%                                  | +1                                    | +22.1%                                  | -0                                    | 8                  |
| Psychologists                            | 111                | 114                | 116                | 115                | +4                                    | +3.4%                                   | +1                                    | +1.2%                                   | -1                                    | 121                |
| Social Workers                           | 45                 | 51                 | 52                 | 51                 | +6                                    | +13.5%                                  | +0                                    | +0.5%                                   | -1                                    | 55                 |
| H&SC, Other                              | 22                 | 26                 | 29                 | 28                 | +7                                    | +30.9%                                  | +3                                    | +10.0%                                  | -0                                    | 32                 |
| Health & Social Care Professionals       | 378                | 460                | 496                | 493                | +115                                  | +30.3%                                  | +33                                   | +7.2%                                   | -3                                    | 552                |
| Management (VIII & above)                | 32                 | 49                 | 50                 | 50                 | +18                                   | +55.0%                                  | +1                                    | +2.3%                                   | +0                                    | 51                 |
| Administrative/ Supervisory (V to VII)   | 105                | 174                | 184                | 181                | +76                                   | +72.5%                                  | +7                                    | +4.0%                                   | -3                                    | 195                |
| Clerical (III & IV)                      | 282                | 315                | 347                | 355                | +73                                   | +25.8%                                  | +40                                   | +12.7%                                  | +8                                    | 397                |
| Management & Administrative              | 419                | 537                | 580                | 585                | +166                                  | +39.7%                                  | +48                                   | +8.9%                                   | +5                                    | 643                |
| Support                                  | 110                | 88                 | 94                 | 92                 | -18                                   | -16.5%                                  | +4                                    | +4.3%                                   | -2                                    | 116                |
| Maintenance/ Technical                   | 65                 | 73                 | 76                 | 76                 | +12                                   | +17.9%                                  | +4                                    | +5.3%                                   | +1                                    | 77                 |
| General Support                          | 175                | 161                | 170                | 168                | -7                                    | -3.8%                                   | +8                                    | +4.7%                                   | -2                                    | 193                |
| Health Care Assistants                   | 381                | 446                | 448                | 448                | +67                                   | +17.7%                                  | +2                                    | +0.5%                                   | -0                                    | 506                |
| Home Help                                | 176                | 342                | 340                | 340                | +164                                  | +93.3%                                  | -2                                    | -0.6%                                   | +0                                    | 510                |
| Care, other                              | 87                 | 120                | 131                | 131                | +43                                   | +49.4%                                  | +10                                   | +8.5%                                   | -0                                    | 146                |
| Patient & Client Care                    | 644                | 908                | 919                | 918                | +275                                  | +42.7%                                  | +11                                   | +1.2%                                   | -0                                    | 1,162              |

## **Employment Report by HSE.S38: JUN 2023**