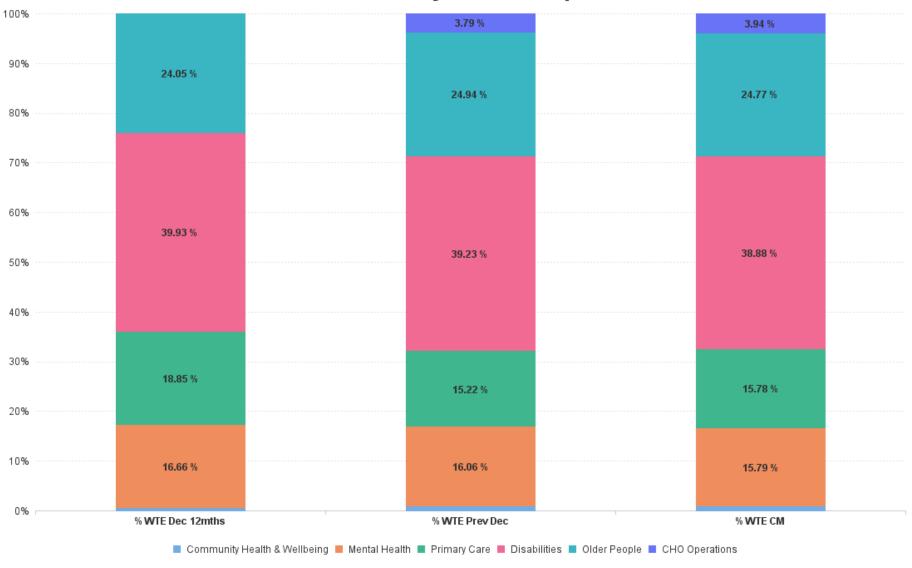

# **Employment Report by Care Group: JUN 2023**

| Care Group JUN 2023          | WTE DEC<br>2019 | WTE DEC<br>2022 | WTE<br>MAY<br>2023 | WTE JUN<br>2023 | WTE<br>change<br>since DEC<br>2019 | % WTE<br>Change<br>since Dec<br>2019 | WTE<br>change<br>since DEC<br>2022 | % WTE<br>Change<br>since Dec<br>2022 | WTE<br>change<br>since MAY<br>2023 | No.<br>JUN<br>2023 |
|------------------------------|-----------------|-----------------|--------------------|-----------------|------------------------------------|--------------------------------------|------------------------------------|--------------------------------------|------------------------------------|--------------------|
| Overall                      | 4,357           | 5,069           | 5,197              | 5,207           | +851                               | +19.5%                               | +138                               | +2.7%                                | +10                                | 6,121              |
| Community Health & Wellbeing |                 | 38              | 43                 | 43              | +43                                |                                      | +5                                 | +12.7%                               | +0                                 | 48                 |
| Mental Health                | 795             | 814             | 827                | 822             | +27                                | +3.4%                                | +8                                 | +1.0%                                | -4                                 | 907                |
| Primary Care                 | 764             | 772             | 824                | 822             | +58                                | +7.6%                                | +50                                | +6.5%                                | -2                                 | 975                |
| Disabilities                 | 1,823           | 1,989           | 2,013              | 2,025           | +201                               | +11.0%                               | +36                                | +1.8%                                | +12                                | 2,401              |
| Older People                 | 974             | 1,264           | 1,286              | 1,290           | +316                               | +32.4%                               | +26                                | +2.0%                                | +4                                 | 1,573              |
| CHO Operations               |                 | 192             | 204                | 205             | +205                               |                                      | +13                                | +6.7%                                | +1                                 | 217                |
| Community Services           | 4,357           | 5,069           | 5,197              | 5,207           | +851                               | +19.5%                               | +138                               | +2.7%                                | +10                                | 6,121              |

## % Total by Care Group