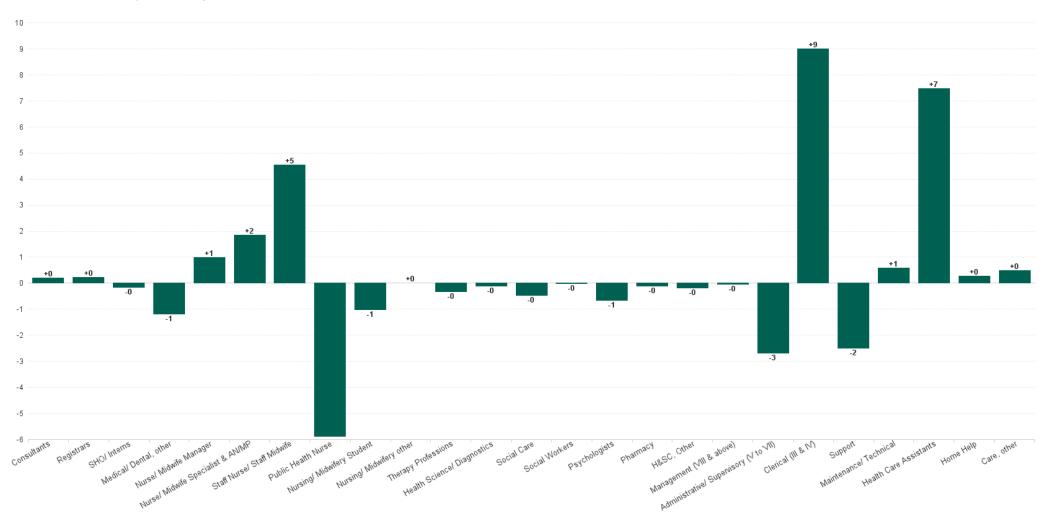

## **Employment Report : JUN 2023**

| Employment by Staff Group JUN 2023       | WTE<br>DEC<br>2019 | WTE<br>DEC<br>2022 | WTE<br>MAY<br>2023 | WTE<br>JUN<br>2023 | WTE<br>change<br>since<br>DEC 2019 | % WTE<br>Change<br>since Dec<br>2019 | WTE<br>change<br>since<br>DEC 2022 | % WTE<br>Change<br>since Dec<br>2022 | WTE<br>change<br>since<br>MAY 2023 | No.<br>JUN<br>2023 |
|------------------------------------------|--------------------|--------------------|--------------------|--------------------|------------------------------------|--------------------------------------|------------------------------------|--------------------------------------|------------------------------------|--------------------|
| Overall                                  | 4,357              | 5,069              | 5,197              | 5,207              | +851                               | +19.5%                               | +138                               | +2.7%                                | +10                                | 6,121              |
| Consultants                              | 27                 | 33                 | 33                 | 33                 | +6                                 | +22.2%                               | 0                                  | -0.3%                                | +0                                 | 40                 |
| Registrars                               | 42                 | 47                 | 58                 | 58                 | +16                                | +39.0%                               | +11                                | +24.1%                               | +0                                 | 60                 |
| SHO/ Interns                             | 25                 | 35                 | 16                 | 16                 | -9                                 | -36.5%                               | -19                                | -55.2%                               | 0                                  | 16                 |
| Medical/ Dental, other                   | 58                 | 52                 | 53                 | 52                 | -6                                 | -10.4%                               | +0                                 | +0.3%                                | -1                                 | 68                 |
| Medical & Dental                         | 152                | 167                | 160                | 159                | +7                                 | +4.7%                                | -8                                 | -4.9%                                | -1                                 | 184                |
| Nurse/ Midwife Manager                   | 246                | 262                | 259                | 260                | +14                                | +5.6%                                | -2                                 | -0.7%                                | +1                                 | 271                |
| Nurse/ Midwife Specialist & AN/MP        | 56                 | 75                 | 85                 | 87                 | +31                                | +55.5%                               | +11                                | +14.7%                               | +2                                 | 94                 |
| Staff Nurse/ Staff Midwife               | 787                | 842                | 845                | 850                | +63                                | +8.0%                                | +8                                 | +0.9%                                | +5                                 | 960                |
| Public Health Nurse                      | 127                | 126                | 128                | 122                | -5                                 | -4.1%                                | -4                                 | -3.0%                                | -6                                 | 150                |
| Post-registration Nurse/ Midwife Student |                    | 7                  | 6                  | 5                  | +5                                 |                                      | -2                                 | -27.8%                               | -1                                 | 5                  |
| Pre-registration Nurse/ Midwife Intern   | 20                 | 4                  | 22                 | 22                 | +2                                 | +9.9%                                | +18                                | +423.3%                              | 0                                  | 45                 |
| Nursing/ Midwifery Student               | 20                 | 11                 | 28                 | 27                 | +7                                 | +34.4%                               | +16                                | +144.7%                              | -1                                 | 50                 |
| Nursing/ Midwifery other                 | 4                  | 4                  | 4                  | 4                  | +0                                 | +0.8%                                | +0                                 | +0.3%                                | +0                                 | 4                  |
| Nursing & Midwifery                      | 1,241              | 1,320              | 1,349              | 1,350              | +109                               | +8.8%                                | +29                                | +2.2%                                | +0                                 | 1,529              |
| Therapy Professions                      | 214                | 278                | 308                | 308                | +94                                | +44.1%                               | +30                                | +11.0%                               | 0                                  | 351                |
| Health Science/ Diagnostics              | 5                  | 9                  | 9                  | 9                  | +4                                 | +67.4%                               | 0                                  | -0.2%                                | 0                                  | 11                 |
| Social Care                              | 245                | 282                | 277                | 277                | +32                                | +13.1%                               | -6                                 | -2.0%                                | 0                                  | 319                |
| Pharmacy                                 | 5                  | 6                  | 7                  | 7                  | +2                                 | +40.6%                               | +1                                 | +22.1%                               | 0                                  | 8                  |
| Psychologists                            | 124                | 128                | 128                | 127                | +4                                 | +2.9%                                | 0                                  | -0.3%                                | -1                                 | 134                |
| Social Workers                           | 59                 | 67                 | 67                 | 67                 | +8                                 | +13.4%                               | 0                                  | -0.1%                                | 0                                  | 73                 |
| H&SC, Other                              | 32                 | 36                 | 38                 | 38                 | +6                                 | +18.1%                               | +2                                 | +6.6%                                | 0                                  | 45                 |
| Health & Social Care Professionals       | 684                | 805                | 835                | 833                | +149                               | +21.8%                               | +28                                | +3.5%                                | -2                                 | 941                |
| Management (VIII & above)                | 38                 | 56                 | 60                 | 60                 | +22                                | +58.3%                               | +5                                 | +8.1%                                | 0                                  | 62                 |
| Administrative/ Supervisory (V to VII)   | 132                | 210                | 218                | 215                | +83                                | +62.8%                               | +5                                 | +2.3%                                | -3                                 | 230                |
| Clerical (III & IV)                      | 320                | 348                | 381                | 390                | +70                                | +21.8%                               | +43                                | +12.2%                               | +9                                 | 437                |
| Management & Administrative              | 491                | 614                | 660                | 666                | +175                               | +35.7%                               | +52                                | +8.5%                                | +6                                 | 729                |
| Support                                  | 163                | 142                | 146                | 143                | -19                                | -11.8%                               | +2                                 | +1.1%                                | -2                                 | 176                |
| Maintenance/ Technical                   | 77                 | 84                 | 87                 | 88                 | +10                                | +13.2%                               | +4                                 | +4.6%                                | +1                                 | 90                 |
| General Support                          | 240                | 226                | 233                | 231                | -9                                 | -3.7%                                | +5                                 | +2.4%                                | -2                                 | 266                |
| Health Care Assistants                   | 1,140              | 1,298              | 1,314              | 1,322              | +182                               | +16.0%                               | +24                                | +1.8%                                | +7                                 | 1,615              |
| Home Help                                | 176                | 342                | 340                | 340                | +164                               | +93.3%                               | -2                                 | -0.6%                                | +0                                 | 510                |
| Care, other                              | 234                | 296                | 306                | 306                | +73                                | +31.1%                               | +10                                | +3.4%                                | +0                                 | 347                |
| Patient & Client Care                    | 1,549              | 1,937              | 1,960              | 1,968              | +419                               | +27.0%                               | +32                                | +1.6%                                | +8                                 | 2,472              |