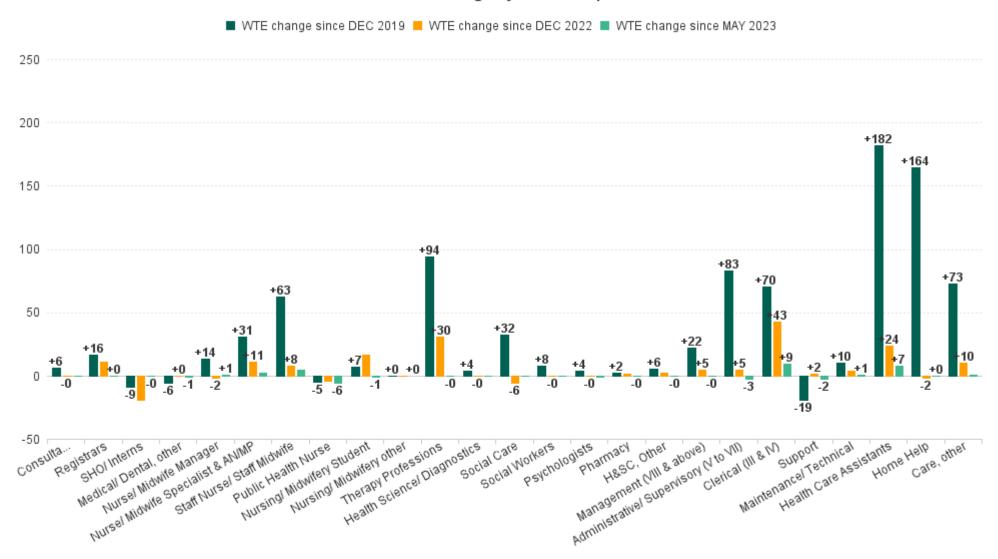

## **Employment Report : JUN 2023**

| Employment by Staff Group JUN 2023       | WTE<br>DEC<br>2019 | WTE<br>DEC<br>2022 | WTE<br>MAY<br>2023 | WTE<br>JUN<br>2023 | WTE<br>change<br>since<br>DEC 2019 | % WTE<br>Change<br>since Dec<br>2019 | WTE<br>change<br>since<br>DEC 2022 | % WTE<br>Change<br>since Dec<br>2022 | WTE<br>change<br>since<br>MAY 2023 | No.<br>JUN<br>2023 |
|------------------------------------------|--------------------|--------------------|--------------------|--------------------|------------------------------------|--------------------------------------|------------------------------------|--------------------------------------|------------------------------------|--------------------|
| Overall                                  | 4,357              | 5,069              | 5,197              | 5,207              | +851                               | +19.5%                               | +138                               | +2.7%                                | +10                                | 6,121              |
| Consultants                              | 27                 | 33                 | 33                 | 33                 | +6                                 | +22.2%                               | 0                                  | -0.3%                                | +0                                 | 40                 |
| Registrars                               | 42                 | 47                 | 58                 | 58                 | +16                                | +39.0%                               | +11                                | +24.1%                               | +0                                 | 60                 |
| SHO/ Interns                             | 25                 | 35                 | 16                 | 16                 | -9                                 | -36.5%                               | -19                                | -55.2%                               | 0                                  | 16                 |
| Medical/ Dental, other                   | 58                 | 52                 | 53                 | 52                 | -6                                 | -10.4%                               | +0                                 | +0.3%                                | -1                                 | 68                 |
| Medical & Dental                         | 152                | 167                | 160                | 159                | +7                                 | +4.7%                                | -8                                 | -4.9%                                | -1                                 | 184                |
| Nurse/ Midwife Manager                   | 246                | 262                | 259                | 260                | +14                                | +5.6%                                | -2                                 | -0.7%                                | +1                                 | 271                |
| Nurse/ Midwife Specialist & AN/MP        | 56                 | 75                 | 85                 | 87                 | +31                                | +55.5%                               | +11                                | +14.7%                               | +2                                 | 94                 |
| Staff Nurse/ Staff Midwife               | 787                | 842                | 845                | 850                | +63                                | +8.0%                                | +8                                 | +0.9%                                | +5                                 | 960                |
| Public Health Nurse                      | 127                | 126                | 128                | 122                | -5                                 | -4.1%                                | -4                                 | -3.0%                                | -6                                 | 150                |
| Post-registration Nurse/ Midwife Student |                    | 7                  | 6                  | 5                  | +5                                 |                                      | -2                                 | -27.8%                               | -1                                 | 5                  |
| Pre-registration Nurse/ Midwife Intern   | 20                 | 4                  | 22                 | 22                 | +2                                 | +9.9%                                | +18                                | +423.3%                              | 0                                  | 45                 |
| Nursing/ Midwifery Student               | 20                 | 11                 | 28                 | 27                 | +7                                 | +34.4%                               | +16                                | +144.7%                              | -1                                 | 50                 |
| Nursing/ Midwifery other                 | 4                  | 4                  | 4                  | 4                  | +0                                 | +0.8%                                | +0                                 | +0.3%                                | +0                                 | 4                  |
| Nursing & Midwifery                      | 1,241              | 1,320              | 1,349              | 1,350              | +109                               | +8.8%                                | +29                                | +2.2%                                | +0                                 | 1,529              |
| Therapy Professions                      | 214                | 278                | 308                | 308                | +94                                | +44.1%                               | +30                                | +11.0%                               | 0                                  | 351                |
| Health Science/ Diagnostics              | 5                  | 9                  | 9                  | 9                  | +4                                 | +67.4%                               | 0                                  | -0.2%                                | 0                                  | 11                 |
| Social Care                              | 245                | 282                | 277                | 277                | +32                                | +13.1%                               | -6                                 | -2.0%                                | 0                                  | 319                |
| Pharmacy                                 | 5                  | 6                  | 7                  | 7                  | +2                                 | +40.6%                               | +1                                 | +22.1%                               | 0                                  | 8                  |
| Psychologists                            | 124                | 128                | 128                | 127                | +4                                 | +2.9%                                | 0                                  | -0.3%                                | -1                                 | 134                |
| Social Workers                           | 59                 | 67                 | 67                 | 67                 | +8                                 | +13.4%                               | 0                                  | -0.1%                                | 0                                  | 73                 |
| H&SC, Other                              | 32                 | 36                 | 38                 | 38                 | +6                                 | +18.1%                               | +2                                 | +6.6%                                | 0                                  | 45                 |
| Health & Social Care Professionals       | 684                | 805                | 835                | 833                | +149                               | +21.8%                               | +28                                | +3.5%                                | -2                                 | 941                |
| Management (VIII & above)                | 38                 | 56                 | 60                 | 60                 | +22                                | +58.3%                               | +5                                 | +8.1%                                | 0                                  | 62                 |
| Administrative/ Supervisory (V to VII)   | 132                | 210                | 218                | 215                | +83                                | +62.8%                               | +5                                 | +2.3%                                | -3                                 | 230                |
| Clerical (III & IV)                      | 320                | 348                | 381                | 390                | +70                                | +21.8%                               | +43                                | +12.2%                               | +9                                 | 437                |
| Management & Administrative              | 491                | 614                | 660                | 666                | +175                               | +35.7%                               | +52                                | +8.5%                                | +6                                 | 729                |
| Support                                  | 163                | 142                | 146                | 143                | -19                                | -11.8%                               | +2                                 | +1.1%                                | -2                                 | 176                |
| Maintenance/ Technical                   | 77                 | 84                 | 87                 | 88                 | +10                                | +13.2%                               | +4                                 | +4.6%                                | +1                                 | 90                 |
| General Support                          | 240                | 226                | 233                | 231                | -9                                 | -3.7%                                | +5                                 | +2.4%                                | -2                                 | 266                |
| Health Care Assistants                   | 1,140              | 1,298              | 1,314              | 1,322              | +182                               | +16.0%                               | +24                                | +1.8%                                | +7                                 | 1,615              |
| Home Help                                | 176                | 342                | 340                | 340                | +164                               | +93.3%                               | -2                                 | -0.6%                                | +0                                 | 510                |
| Care, other                              | 234                | 296                | 306                | 306                | +73                                | +31.1%                               | +10                                | +3.4%                                | +0                                 | 347                |
| Patient & Client Care                    | 1,549              | 1,937              | 1,960              | 1,968              | +419                               | +27.0%                               | +32                                | +1.6%                                | +8                                 | 2,472              |

### WTE Change by Staff Category

■ WTE change since DEC 2019 ■ WTE change since DEC 2022 ■ WTE change since MAY 2023