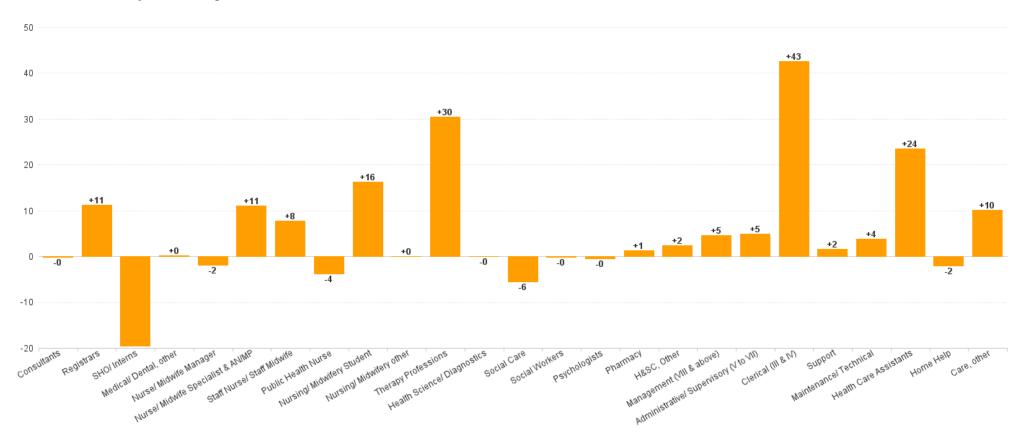

## **Employment Report : JUN 2023**

| Employment by Staff Group JUN 2023       | WTE<br>DEC<br>2019 | WTE<br>DEC<br>2022 | WTE<br>MAY<br>2023 | WTE<br>JUN<br>2023 | WTE<br>change<br>since<br>DEC 2019 | % WTE<br>Change<br>since Dec<br>2019 | WTE<br>change<br>since<br>DEC 2022 | % WTE<br>Change<br>since Dec<br>2022 | WTE<br>change<br>since<br>MAY 2023 | No.<br>JUN<br>2023 |
|------------------------------------------|--------------------|--------------------|--------------------|--------------------|------------------------------------|--------------------------------------|------------------------------------|--------------------------------------|------------------------------------|--------------------|
| Overall                                  | 4,357              | 5,069              | 5,197              | 5,207              | +851                               | +19.5%                               | +138                               | +2.7%                                | +10                                | 6,121              |
| Consultants                              | 27                 | 33                 | 33                 | 33                 | +6                                 | +22.2%                               | 0                                  | -0.3%                                | +0                                 | 40                 |
| Registrars                               | 42                 | 47                 | 58                 | 58                 | +16                                | +39.0%                               | +11                                | +24.1%                               | +0                                 | 60                 |
| SHO/ Interns                             | 25                 | 35                 | 16                 | 16                 | -9                                 | -36.5%                               | -19                                | -55.2%                               | 0                                  | 16                 |
| Medical/ Dental, other                   | 58                 | 52                 | 53                 | 52                 | -6                                 | -10.4%                               | +0                                 | +0.3%                                | -1                                 | 68                 |
| Medical & Dental                         | 152                | 167                | 160                | 159                | +7                                 | +4.7%                                | -8                                 | -4.9%                                | -1                                 | 184                |
| Nurse/ Midwife Manager                   | 246                | 262                | 259                | 260                | +14                                | +5.6%                                | -2                                 | -0.7%                                | +1                                 | 271                |
| Nurse/ Midwife Specialist & AN/MP        | 56                 | 75                 | 85                 | 87                 | +31                                | +55.5%                               | +11                                | +14.7%                               | +2                                 | 94                 |
| Staff Nurse/ Staff Midwife               | 787                | 842                | 845                | 850                | +63                                | +8.0%                                | +8                                 | +0.9%                                | +5                                 | 960                |
| Public Health Nurse                      | 127                | 126                | 128                | 122                | -5                                 | -4.1%                                | -4                                 | -3.0%                                | -6                                 | 150                |
| Post-registration Nurse/ Midwife Student |                    | 7                  | 6                  | 5                  | +5                                 |                                      | -2                                 | -27.8%                               | -1                                 | 5                  |
| Pre-registration Nurse/ Midwife Intern   | 20                 | 4                  | 22                 | 22                 | +2                                 | +9.9%                                | +18                                | +423.3%                              | 0                                  | 45                 |
| Nursing/ Midwifery Student               | 20                 | 11                 | 28                 | 27                 | +7                                 | +34.4%                               | +16                                | +144.7%                              | -1                                 | 50                 |
| Nursing/ Midwifery other                 | 4                  | 4                  | 4                  | 4                  | +0                                 | +0.8%                                | +0                                 | +0.3%                                | +0                                 | 4                  |
| Nursing & Midwifery                      | 1,241              | 1,320              | 1,349              | 1,350              | +109                               | +8.8%                                | +29                                | +2.2%                                | +0                                 | 1,529              |
| Therapy Professions                      | 214                | 278                | 308                | 308                | +94                                | +44.1%                               | +30                                | +11.0%                               | 0                                  | 351                |
| Health Science/ Diagnostics              | 5                  | 9                  | 9                  | 9                  | +4                                 | +67.4%                               | 0                                  | -0.2%                                | 0                                  | 11                 |
| Social Care                              | 245                | 282                | 277                | 277                | +32                                | +13.1%                               | -6                                 | -2.0%                                | 0                                  | 319                |
| Pharmacy                                 | 5                  | 6                  | 7                  | 7                  | +2                                 | +40.6%                               | +1                                 | +22.1%                               | 0                                  | 8                  |
| Psychologists                            | 124                | 128                | 128                | 127                | +4                                 | +2.9%                                | 0                                  | -0.3%                                | -1                                 | 134                |
| Social Workers                           | 59                 | 67                 | 67                 | 67                 | +8                                 | +13.4%                               | 0                                  | -0.1%                                | 0                                  | 73                 |
| H&SC, Other                              | 32                 | 36                 | 38                 | 38                 | +6                                 | +18.1%                               | +2                                 | +6.6%                                | 0                                  | 45                 |
| Health & Social Care Professionals       | 684                | 805                | 835                | 833                | +149                               | +21.8%                               | +28                                | +3.5%                                | -2                                 | 941                |
| Management (VIII & above)                | 38                 | 56                 | 60                 | 60                 | +22                                | +58.3%                               | +5                                 | +8.1%                                | 0                                  | 62                 |
| Administrative/ Supervisory (V to VII)   | 132                | 210                | 218                | 215                | +83                                | +62.8%                               | +5                                 | +2.3%                                | -3                                 | 230                |
| Clerical (III & IV)                      | 320                | 348                | 381                | 390                | +70                                | +21.8%                               | +43                                | +12.2%                               | +9                                 | 437                |
| Management & Administrative              | 491                | 614                | 660                | 666                | +175                               | +35.7%                               | +52                                | +8.5%                                | +6                                 | 729                |
| Support                                  | 163                | 142                | 146                | 143                | -19                                | -11.8%                               | +2                                 | +1.1%                                | -2                                 | 176                |
| Maintenance/ Technical                   | 77                 | 84                 | 87                 | 88                 | +10                                | +13.2%                               | +4                                 | +4.6%                                | +1                                 | 90                 |
| General Support                          | 240                | 226                | 233                | 231                | -9                                 | -3.7%                                | +5                                 | +2.4%                                | -2                                 | 266                |
| Health Care Assistants                   | 1,140              | 1,298              | 1,314              | 1,322              | +182                               | +16.0%                               | +24                                | +1.8%                                | +7                                 | 1,615              |
| Home Help                                | 176                | 342                | 340                | 340                | +164                               | +93.3%                               | -2                                 | -0.6%                                | +0                                 | 510                |
| Care, other                              | 234                | 296                | 306                | 306                | +73                                | +31.1%                               | +10                                | +3.4%                                | +0                                 | 347                |
| Patient & Client Care                    | 1,549              | 1,937              | 1,960              | 1,968              | +419                               | +27.0%                               | +32                                | +1.6%                                | +8                                 | 2,472              |

### WTE Change by Staff Category

■ WTE change since DEC 2019 ■ WTE change since DEC 2022 ■ WTE change since MAY 2023