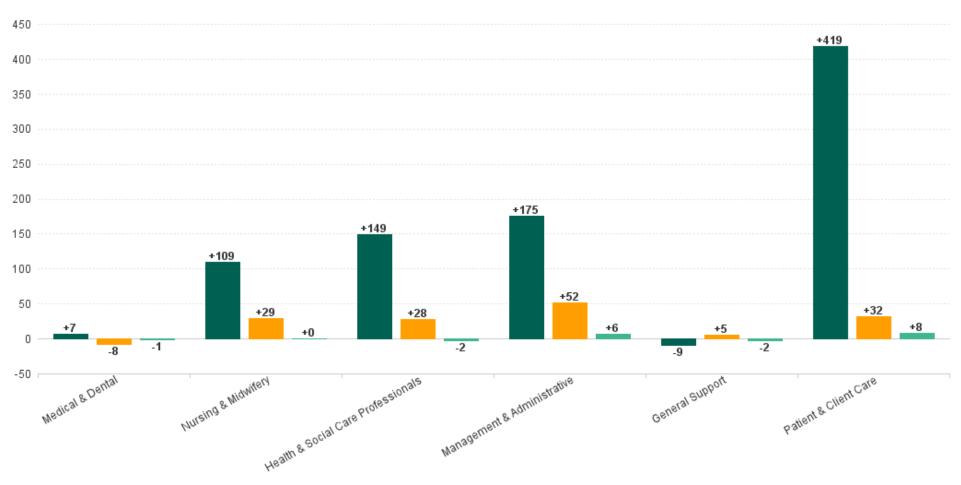

## **Employment Report : JUN 2023**

| Employment by Staff Group JUN 2023       | WTE<br>DEC<br>2019 | WTE<br>DEC<br>2022 | WTE<br>MAY<br>2023 | WTE<br>JUN<br>2023 | WTE<br>change<br>since<br>DEC 2019 | % WTE<br>Change<br>since Dec<br>2019 | WTE<br>change<br>since<br>DEC 2022 | % WTE<br>Change<br>since Dec<br>2022 | WTE<br>change<br>since<br>MAY 2023 | No.<br>JUN<br>2023 |
|------------------------------------------|--------------------|--------------------|--------------------|--------------------|------------------------------------|--------------------------------------|------------------------------------|--------------------------------------|------------------------------------|--------------------|
| Overall                                  | 4,357              | 5,069              | 5,197              | 5,207              | +851                               | +19.5%                               | +138                               | +2.7%                                | +10                                | 6,121              |
| Consultants                              | 27                 | 33                 | 33                 | 33                 | +6                                 | +22.2%                               | 0                                  | -0.3%                                | +0                                 | 40                 |
| Registrars                               | 42                 | 47                 | 58                 | 58                 | +16                                | +39.0%                               | +11                                | +24.1%                               | +0                                 | 60                 |
| SHO/ Interns                             | 25                 | 35                 | 16                 | 16                 | -9                                 | -36.5%                               | -19                                | -55.2%                               | 0                                  | 16                 |
| Medical/ Dental, other                   | 58                 | 52                 | 53                 | 52                 | -6                                 | -10.4%                               | +0                                 | +0.3%                                | -1                                 | 68                 |
| Medical & Dental                         | 152                | 167                | 160                | 159                | +7                                 | +4.7%                                | -8                                 | -4.9%                                | -1                                 | 184                |
| Nurse/ Midwife Manager                   | 246                | 262                | 259                | 260                | +14                                | +5.6%                                | -2                                 | -0.7%                                | +1                                 | 271                |
| Nurse/ Midwife Specialist & AN/MP        | 56                 | 75                 | 85                 | 87                 | +31                                | +55.5%                               | +11                                | +14.7%                               | +2                                 | 94                 |
| Staff Nurse/ Staff Midwife               | 787                | 842                | 845                | 850                | +63                                | +8.0%                                | +8                                 | +0.9%                                | +5                                 | 960                |
| Public Health Nurse                      | 127                | 126                | 128                | 122                | -5                                 | -4.1%                                | -4                                 | -3.0%                                | -6                                 | 150                |
| Post-registration Nurse/ Midwife Student |                    | 7                  | 6                  | 5                  | +5                                 |                                      | -2                                 | -27.8%                               | -1                                 | 5                  |
| Pre-registration Nurse/ Midwife Intern   | 20                 | 4                  | 22                 | 22                 | +2                                 | +9.9%                                | +18                                | +423.3%                              | 0                                  | 45                 |
| Nursing/ Midwifery Student               | 20                 | 11                 | 28                 | 27                 | +7                                 | +34.4%                               | +16                                | +144.7%                              | -1                                 | 50                 |
| Nursing/ Midwifery other                 | 4                  | 4                  | 4                  | 4                  | +0                                 | +0.8%                                | +0                                 | +0.3%                                | +0                                 | 4                  |
| Nursing & Midwifery                      | 1,241              | 1,320              | 1,349              | 1,350              | +109                               | +8.8%                                | +29                                | +2.2%                                | +0                                 | 1,529              |
| Therapy Professions                      | 214                | 278                | 308                | 308                | +94                                | +44.1%                               | +30                                | +11.0%                               | 0                                  | 351                |
| Health Science/ Diagnostics              | 5                  | 9                  | 9                  | 9                  | +4                                 | +67.4%                               | 0                                  | -0.2%                                | 0                                  | 11                 |
| Social Care                              | 245                | 282                | 277                | 277                | +32                                | +13.1%                               | -6                                 | -2.0%                                | 0                                  | 319                |
| Pharmacy                                 | 5                  | 6                  | 7                  | 7                  | +2                                 | +40.6%                               | +1                                 | +22.1%                               | 0                                  | 8                  |
| Psychologists                            | 124                | 128                | 128                | 127                | +4                                 | +2.9%                                | 0                                  | -0.3%                                | -1                                 | 134                |
| Social Workers                           | 59                 | 67                 | 67                 | 67                 | +8                                 | +13.4%                               | 0                                  | -0.1%                                | 0                                  | 73                 |
| H&SC, Other                              | 32                 | 36                 | 38                 | 38                 | +6                                 | +18.1%                               | +2                                 | +6.6%                                | 0                                  | 45                 |
| Health & Social Care Professionals       | 684                | 805                | 835                | 833                | +149                               | +21.8%                               | +28                                | +3.5%                                | -2                                 | 941                |
| Management (VIII & above)                | 38                 | 56                 | 60                 | 60                 | +22                                | +58.3%                               | +5                                 | +8.1%                                | 0                                  | 62                 |
| Administrative/ Supervisory (V to VII)   | 132                | 210                | 218                | 215                | +83                                | +62.8%                               | +5                                 | +2.3%                                | -3                                 | 230                |
| Clerical (III & IV)                      | 320                | 348                | 381                | 390                | +70                                | +21.8%                               | +43                                | +12.2%                               | +9                                 | 437                |
| Management & Administrative              | 491                | 614                | 660                | 666                | +175                               | +35.7%                               | +52                                | +8.5%                                | +6                                 | 729                |
| Support                                  | 163                | 142                | 146                | 143                | -19                                | -11.8%                               | +2                                 | +1.1%                                | -2                                 | 176                |
| Maintenance/ Technical                   | 77                 | 84                 | 87                 | 88                 | +10                                | +13.2%                               | +4                                 | +4.6%                                | +1                                 | 90                 |
| General Support                          | 240                | 226                | 233                | 231                | -9                                 | -3.7%                                | +5                                 | +2.4%                                | -2                                 | 266                |
| Health Care Assistants                   | 1,140              | 1,298              | 1,314              | 1,322              | +182                               | +16.0%                               | +24                                | +1.8%                                | +7                                 | 1,615              |
| Home Help                                | 176                | 342                | 340                | 340                | +164                               | +93.3%                               | -2                                 | -0.6%                                | +0                                 | 510                |
| Care, other                              | 234                | 296                | 306                | 306                | +73                                | +31.1%                               | +10                                | +3.4%                                | +0                                 | 347                |
| Patient & Client Care                    | 1,549              | 1,937              | 1,960              | 1,968              | +419                               | +27.0%                               | +32                                | +1.6%                                | +8                                 | 2,472              |