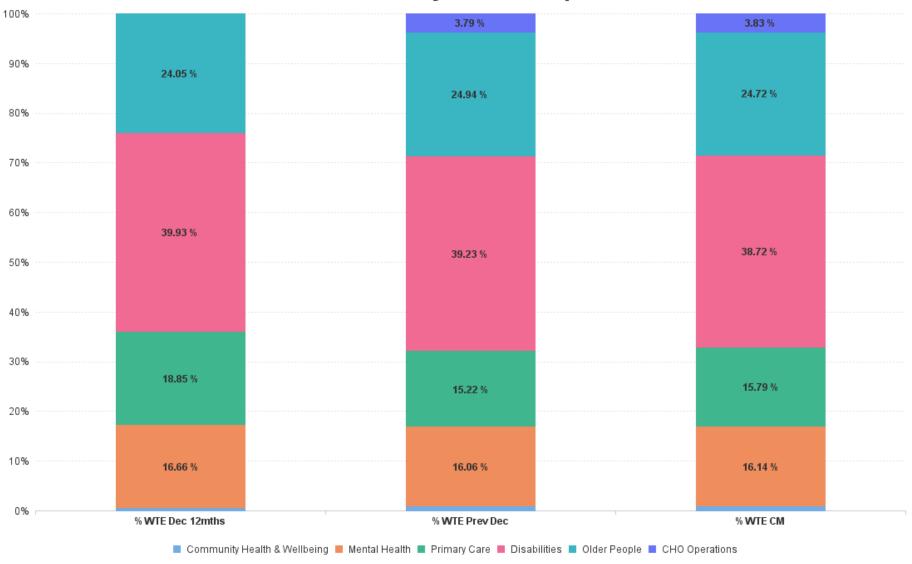

# **Employment Report by Care Group: MAR 2023**

| MAR 2023                     | WTE DEC<br>2019 | WTE DEC<br>2022 | WTE FEB<br>2023 | WTE<br>MAR<br>2023 | WTE<br>change<br>since DEC<br>2019 | WTE<br>change<br>since DEC<br>2022 | WTE<br>change<br>since FEB<br>2023 | No.<br>MAR<br>2023 |
|------------------------------|-----------------|-----------------|-----------------|--------------------|------------------------------------|------------------------------------|------------------------------------|--------------------|
| Overall                      | 4,357           | 5,069           | 5,143           | 5,182              | +825                               | +113                               | +39                                | 6,084              |
| Community Health & Wellbeing |                 | 38              | 43              | 41                 | +41                                | +3                                 | -1                                 | 47                 |
| Mental Health                | 795             | 814             | 834             | 836                | +41                                | +22                                | +2                                 | 918                |
| Primary Care                 | 764             | 772             | 792             | 818                | +55                                | +47                                | +26                                | 954                |
| Disabilities                 | 1,823           | 1,989           | 2,008           | 2,007              | +183                               | +18                                | -1                                 | 2,388              |
| Older People                 | 974             | 1,264           | 1,270           | 1,281              | +307                               | +17                                | +11                                | 1,564              |
| CHO Operations               |                 | 192             | 198             | 198                | +198                               | +6                                 | +1                                 | 213                |
| Community Services           | 4357            | 5069            | 5143            | 5182               | +825                               | +113                               | +39                                | 6,084              |

## % Total by Care Group