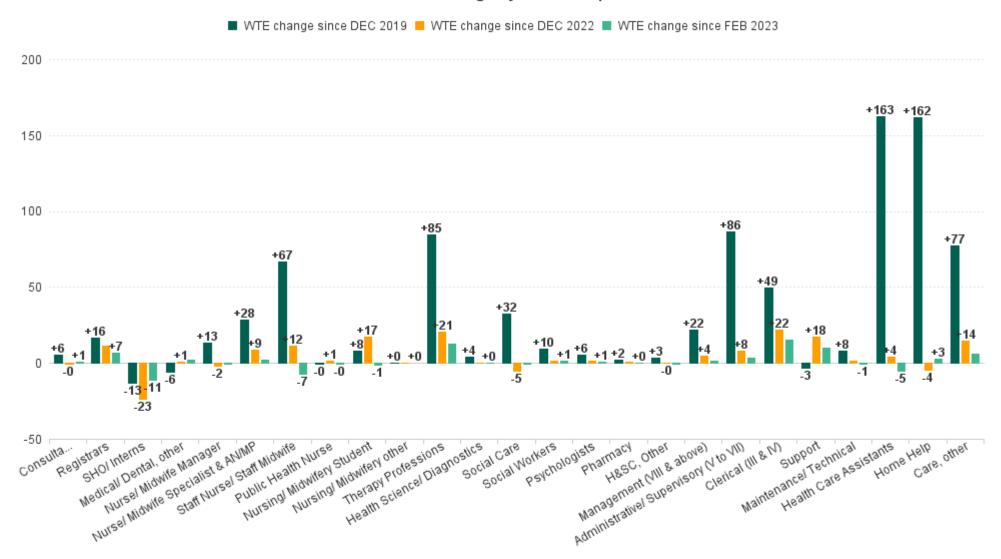

## **Employment Report : MAR 2023**

| MAR 2023                                 | WTE DEC<br>2019 | WTE DEC<br>2022 | WTE FEB<br>2023 | WTE<br>MAR<br>2023 | WTE<br>change<br>since DEC<br>2019 | WTE<br>change<br>since DEC<br>2022 | WTE<br>change<br>since FEB<br>2023 | No.<br>MAR<br>2023 |
|------------------------------------------|-----------------|-----------------|-----------------|--------------------|------------------------------------|------------------------------------|------------------------------------|--------------------|
| Overall                                  | 4,357           | 5,069           | 5,143           | 5,182              | +825                               | +113                               | +39                                | 6,084              |
| Consultants                              | 27              | 33              | 32              | 33                 | +6                                 | 0                                  | +1                                 | 39                 |
| Registrars                               | 42              | 47              | 51              | 58                 | +16                                | +11                                | +7                                 | 60                 |
| SHO/ Interns                             | 25              | 35              | 23              | 12                 | -13                                | -23                                | -11                                | 12                 |
| Medical/ Dental, other                   | 58              | 52              | 50              | 52                 | -6                                 | +1                                 | +2                                 | 65                 |
| Medical & Dental                         | 152             | 167             | 157             | 155                | +4                                 | -12                                | -2                                 | 176                |
| Nurse/ Midwife Manager                   | 246             | 262             | 260             | 260                | +13                                | -2                                 | -1                                 | 271                |
| Nurse/ Midwife Specialist & AN/MP        | 56              | 75              | 82              | 84                 | +28                                | +9                                 | +2                                 | 91                 |
| Staff Nurse/ Staff Midwife               | 787             | 842             | 861             | 854                | +67                                | +12                                | -7                                 | 967                |
| Public Health Nurse                      | 127             | 126             | 127             | 127                | 0                                  | +1                                 | 0                                  | 154                |
| Post-registration Nurse/ Midwife Student |                 | 7               | 7               | 7                  | +7                                 | +0                                 | +0                                 | 7                  |
| Pre-registration Nurse/ Midwife Intern   | 20              | 4               | 23              | 21                 | +1                                 | +17                                | -1                                 | 45                 |
| Nursing/ Midwifery Student               | 20              | 11              | 30              | 28                 | +8                                 | +17                                | -1                                 | 52                 |
| Nursing/ Midwifery other                 | 4               | 4               | 4               | 4                  | +0                                 | +0                                 | +0                                 | 4                  |
| Nursing & Midwifery                      | 1,241           | 1,320           | 1,364           | 1,357              | +116                               | +37                                | -7                                 | 1,539              |
| Therapy Professions                      | 214             | 278             | 286             | 298                | +85                                | +21                                | +13                                | 334                |
| Health Science/ Diagnostics              | 5               | 9               | 9               | 9                  | +4                                 | +0                                 | +0                                 | 11                 |
| Social Care                              | 245             | 282             | 277             | 277                | +32                                | -5                                 | 0                                  | 321                |
| Social Workers                           | 59              | 67              | 68              | 69                 | +10                                | +2                                 | +1                                 | 75                 |
| Psychologists                            | 124             | 128             | 129             | 129                | +6                                 | +2                                 | +1                                 | 136                |
| Pharmacy                                 | 5               | 6               | 6               | 7                  | +2                                 | +1                                 | +0                                 | 8                  |
| H&SC, Other                              | 32              | 36              | 36              | 35                 | +3                                 | 0                                  | -1                                 | 43                 |
| Health & Social Care Professionals       | 684             | 805             | 811             | 825                | +141                               | +20                                | +14                                | 928                |
| Management (VIII & above)                | 38              | 56              | 59              | 60                 | +22                                | +4                                 | +1                                 | 61                 |
| Administrative/ Supervisory (V to VII)   | 132             | 210             | 215             | 219                | +86                                | +8                                 | +3                                 | 232                |
| Clerical (III & IV)                      | 320             | 348             | 354             | 370                | +49                                | +22                                | +15                                | 418                |
| Management & Administrative              | 491             | 614             | 629             | 649                | +158                               | +35                                | +20                                | 711                |
| Support                                  | 163             | 142             | 150             | 159                | -3                                 | +18                                | +10                                | 184                |
| Maintenance/ Technical                   | 77              | 84              | 86              | 85                 | +8                                 | +2                                 | -1                                 | 88                 |
| General Support                          | 240             | 226             | 236             | 245                | +5                                 | +19                                | +9                                 | 272                |
| Health Care Assistants                   | 1,140           | 1,298           | 1,308           | 1,302              | +163                               | +4                                 | -5                                 | 1,605              |
| Home Help                                | 176             | 342             | 335             | 338                | +162                               | -4                                 | +3                                 | 503                |
| Care, other                              | 234             | 296             | 305             | 311                | +77                                | +14                                | +6                                 | 350                |
| Patient & Client Care                    | 1,549           | 1,937           | 1,947           | 1,951              | +402                               | +14                                | +4                                 | 2,458              |

### WTE Change by Staff Category

■ WTE change since DEC 2019 ■ WTE change since DEC 2022 ■ WTE change since FEB 2023