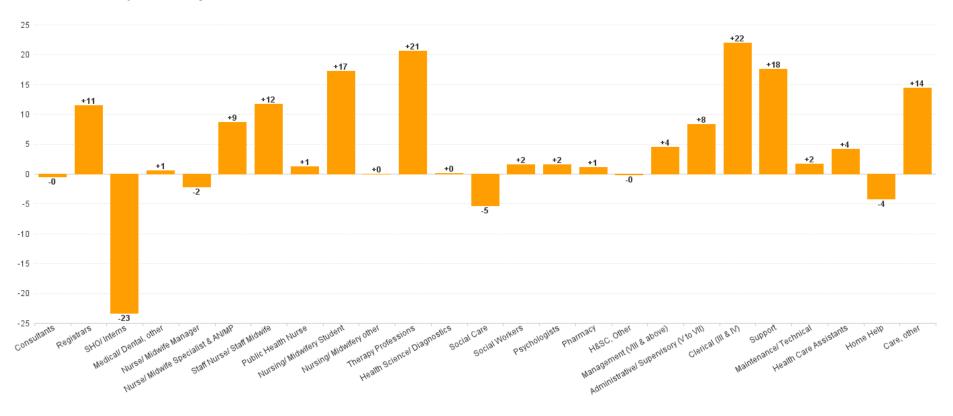

## **Employment Report : MAR 2023**

| MAR 2023                                 | WTE DEC<br>2019 | WTE DEC<br>2022 | WTE FEB<br>2023 | WTE<br>MAR<br>2023 | WTE<br>change<br>since DEC<br>2019 | WTE<br>change<br>since DEC<br>2022 | WTE<br>change<br>since FEB<br>2023 | No.<br>MAR<br>2023 |
|------------------------------------------|-----------------|-----------------|-----------------|--------------------|------------------------------------|------------------------------------|------------------------------------|--------------------|
| Overall                                  | 4,357           | 5,069           | 5,143           | 5,182              | +825                               | +113                               | +39                                | 6,084              |
| Consultants                              | 27              | 33              | 32              | 33                 | +6                                 | 0                                  | +1                                 | 39                 |
| Registrars                               | 42              | 47              | 51              | 58                 | +16                                | +11                                | +7                                 | 60                 |
| SHO/ Interns                             | 25              | 35              | 23              | 12                 | -13                                | -23                                | -11                                | 12                 |
| Medical/ Dental, other                   | 58              | 52              | 50              | 52                 | -6                                 | +1                                 | +2                                 | 65                 |
| Medical & Dental                         | 152             | 167             | 157             | 155                | +4                                 | -12                                | -2                                 | 176                |
| Nurse/ Midwife Manager                   | 246             | 262             | 260             | 260                | +13                                | -2                                 | -1                                 | 271                |
| Nurse/ Midwife Specialist & AN/MP        | 56              | 75              | 82              | 84                 | +28                                | +9                                 | +2                                 | 91                 |
| Staff Nurse/ Staff Midwife               | 787             | 842             | 861             | 854                | +67                                | +12                                | -7                                 | 967                |
| Public Health Nurse                      | 127             | 126             | 127             | 127                | 0                                  | +1                                 | 0                                  | 154                |
| Post-registration Nurse/ Midwife Student |                 | 7               | 7               | 7                  | +7                                 | +0                                 | +0                                 | 7                  |
| Pre-registration Nurse/ Midwife Intern   | 20              | 4               | 23              | 21                 | +1                                 | +17                                | -1                                 | 45                 |
| Nursing/ Midwifery Student               | 20              | 11              | 30              | 28                 | +8                                 | +17                                | -1                                 | 52                 |
| Nursing/ Midwifery other                 | 4               | 4               | 4               | 4                  | +0                                 | +0                                 | +0                                 | 4                  |
| Nursing & Midwifery                      | 1,241           | 1,320           | 1,364           | 1,357              | +116                               | +37                                | -7                                 | 1,539              |
| Therapy Professions                      | 214             | 278             | 286             | 298                | +85                                | +21                                | +13                                | 334                |
| Health Science/ Diagnostics              | 5               | 9               | 9               | 9                  | +4                                 | +0                                 | +0                                 | 11                 |
| Social Care                              | 245             | 282             | 277             | 277                | +32                                | -5                                 | 0                                  | 321                |
| Social Workers                           | 59              | 67              | 68              | 69                 | +10                                | +2                                 | +1                                 | 75                 |
| Psychologists                            | 124             | 128             | 129             | 129                | +6                                 | +2                                 | +1                                 | 136                |
| Pharmacy                                 | 5               | 6               | 6               | 7                  | +2                                 | +1                                 | +0                                 | 8                  |
| H&SC, Other                              | 32              | 36              | 36              | 35                 | +3                                 | 0                                  | -1                                 | 43                 |
| Health & Social Care Professionals       | 684             | 805             | 811             | 825                | +141                               | +20                                | +14                                | 928                |
| Management (VIII & above)                | 38              | 56              | 59              | 60                 | +22                                | +4                                 | +1                                 | 61                 |
| Administrative/ Supervisory (V to VII)   | 132             | 210             | 215             | 219                | +86                                | +8                                 | +3                                 | 232                |
| Clerical (III & IV)                      | 320             | 348             | 354             | 370                | +49                                | +22                                | +15                                | 418                |
| Management & Administrative              | 491             | 614             | 629             | 649                | +158                               | +35                                | +20                                | 711                |
| Support                                  | 163             | 142             | 150             | 159                | -3                                 | +18                                | +10                                | 184                |
| Maintenance/ Technical                   | 77              | 84              | 86              | 85                 | +8                                 | +2                                 | -1                                 | 88                 |
| General Support                          | 240             | 226             | 236             | 245                | +5                                 | +19                                | +9                                 | 272                |
| Health Care Assistants                   | 1,140           | 1,298           | 1,308           | 1,302              | +163                               | +4                                 | -5                                 | 1,605              |
| Home Help                                | 176             | 342             | 335             | 338                | +162                               | -4                                 | +3                                 | 503                |
| Care, other                              | 234             | 296             | 305             | 311                | +77                                | +14                                | +6                                 | 350                |
| Patient & Client Care                    | 1,549           | 1,937           | 1,947           | 1,951              | +402                               | +14                                | +4                                 | 2,458              |

### WTE Change by Staff Category

■ WTE change since DEC 2019 ■ WTE change since DEC 2022 ■ WTE change since FEB 2023