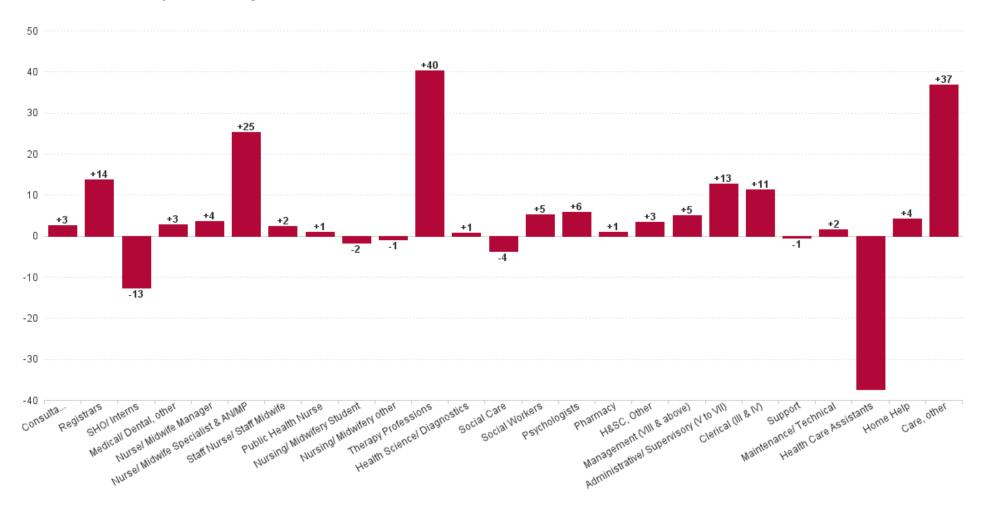

## **Employment Report : MAR 2023**

| MAR 2023                                 | WTE DEC<br>2019 | WTE DEC<br>2022 | WTE FEB<br>2023 | WTE<br>MAR<br>2023 | WTE<br>change<br>since DEC<br>2019 | WTE<br>change<br>since DEC<br>2022 | WTE<br>change<br>since FEB<br>2023 | No.<br>MAR<br>2023 |
|------------------------------------------|-----------------|-----------------|-----------------|--------------------|------------------------------------|------------------------------------|------------------------------------|--------------------|
| Overall                                  | 4,357           | 5,069           | 5,143           | 5,182              | +825                               | +113                               | +39                                | 6,084              |
| Consultants                              | 27              | 33              | 32              | 33                 | +6                                 | 0                                  | +1                                 | 39                 |
| Registrars                               | 42              | 47              | 51              | 58                 | +16                                | +11                                | +7                                 | 60                 |
| SHO/ Interns                             | 25              | 35              | 23              | 12                 | -13                                | -23                                | -11                                | 12                 |
| Medical/ Dental, other                   | 58              | 52              | 50              | 52                 | -6                                 | +1                                 | +2                                 | 65                 |
| Medical & Dental                         | 152             | 167             | 157             | 155                | +4                                 | -12                                | -2                                 | 176                |
| Nurse/ Midwife Manager                   | 246             | 262             | 260             | 260                | +13                                | -2                                 | -1                                 | 271                |
| Nurse/ Midwife Specialist & AN/MP        | 56              | 75              | 82              | 84                 | +28                                | +9                                 | +2                                 | 91                 |
| Staff Nurse/ Staff Midwife               | 787             | 842             | 861             | 854                | +67                                | +12                                | -7                                 | 967                |
| Public Health Nurse                      | 127             | 126             | 127             | 127                | 0                                  | +1                                 | 0                                  | 154                |
| Post-registration Nurse/ Midwife Student |                 | 7               | 7               | 7                  | +7                                 | +0                                 | +0                                 | 7                  |
| Pre-registration Nurse/ Midwife Intern   | 20              | 4               | 23              | 21                 | +1                                 | +17                                | -1                                 | 45                 |
| Nursing/ Midwifery Student               | 20              | 11              | 30              | 28                 | +8                                 | +17                                | -1                                 | 52                 |
| Nursing/ Midwifery other                 | 4               | 4               | 4               | 4                  | +0                                 | +0                                 | +0                                 | 4                  |
| Nursing & Midwifery                      | 1,241           | 1,320           | 1,364           | 1,357              | +116                               | +37                                | -7                                 | 1,539              |
| Therapy Professions                      | 214             | 278             | 286             | 298                | +85                                | +21                                | +13                                | 334                |
| Health Science/ Diagnostics              | 5               | 9               | 9               | 9                  | +4                                 | +0                                 | +0                                 | 11                 |
| Social Care                              | 245             | 282             | 277             | 277                | +32                                | -5                                 | 0                                  | 321                |
| Social Workers                           | 59              | 67              | 68              | 69                 | +10                                | +2                                 | +1                                 | 75                 |
| Psychologists                            | 124             | 128             | 129             | 129                | +6                                 | +2                                 | +1                                 | 136                |
| Pharmacy                                 | 5               | 6               | 6               | 7                  | +2                                 | +1                                 | +0                                 | 8                  |
| H&SC, Other                              | 32              | 36              | 36              | 35                 | +3                                 | 0                                  | -1                                 | 43                 |
| Health & Social Care Professionals       | 684             | 805             | 811             | 825                | +141                               | +20                                | +14                                | 928                |
| Management (VIII & above)                | 38              | 56              | 59              | 60                 | +22                                | +4                                 | +1                                 | 61                 |
| Administrative/ Supervisory (V to VII)   | 132             | 210             | 215             | 219                | +86                                | +8                                 | +3                                 | 232                |
| Clerical (III & IV)                      | 320             | 348             | 354             | 370                | +49                                | +22                                | +15                                | 418                |
| Management & Administrative              | 491             | 614             | 629             | 649                | +158                               | +35                                | +20                                | 711                |
| Support                                  | 163             | 142             | 150             | 159                | -3                                 | +18                                | +10                                | 184                |
| Maintenance/ Technical                   | 77              | 84              | 86              | 85                 | +8                                 | +2                                 | -1                                 | 88                 |
| General Support                          | 240             | 226             | 236             | 245                | +5                                 | +19                                | +9                                 | 272                |
| Health Care Assistants                   | 1,140           | 1,298           | 1,308           | 1,302              | +163                               | +4                                 | -5                                 | 1,605              |
| Home Help                                | 176             | 342             | 335             | 338                | +162                               | -4                                 | +3                                 | 503                |
| Care, other                              | 234             | 296             | 305             | 311                | +77                                | +14                                | +6                                 | 350                |
| Patient & Client Care                    | 1,549           | 1,937           | 1,947           | 1,951              | +402                               | +14                                | +4                                 | 2,458              |

### WTE Change by Staff Group