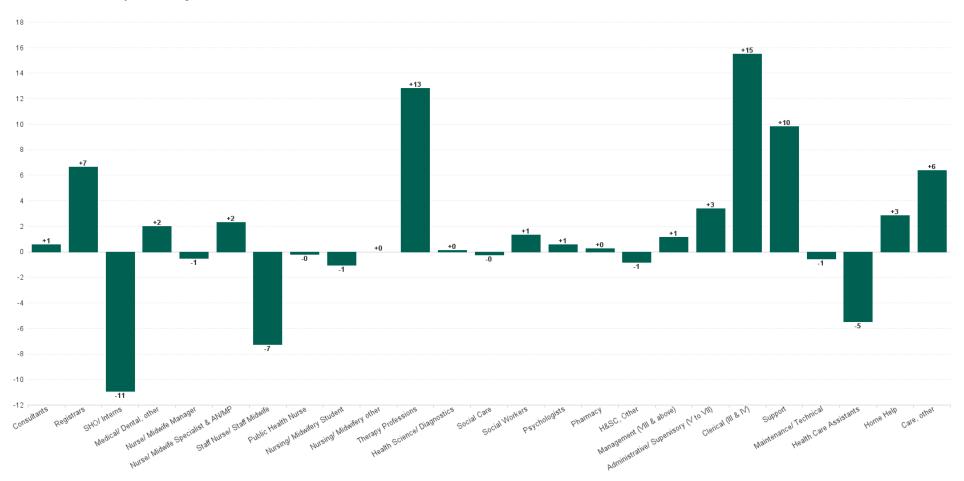

## **Employment Report : MAR 2023**

| MAR 2023                                 | WTE DEC<br>2019 | WTE DEC<br>2022 | WTE FEB<br>2023 | WTE<br>MAR<br>2023 | WTE<br>change<br>since DEC<br>2019 | WTE<br>change<br>since DEC<br>2022 | WTE<br>change<br>since FEB<br>2023 | No.<br>MAR<br>2023 |
|------------------------------------------|-----------------|-----------------|-----------------|--------------------|------------------------------------|------------------------------------|------------------------------------|--------------------|
| Overall                                  | 4,357           | 5,069           | 5,143           | 5,182              | +825                               | +113                               | +39                                | 6,084              |
| Consultants                              | 27              | 33              | 32              | 33                 | +6                                 | 0                                  | +1                                 | 39                 |
| Registrars                               | 42              | 47              | 51              | 58                 | +16                                | +11                                | +7                                 | 60                 |
| SHO/ Interns                             | 25              | 35              | 23              | 12                 | -13                                | -23                                | -11                                | 12                 |
| Medical/ Dental, other                   | 58              | 52              | 50              | 52                 | -6                                 | +1                                 | +2                                 | 65                 |
| Medical & Dental                         | 152             | 167             | 157             | 155                | +4                                 | -12                                | -2                                 | 176                |
| Nurse/ Midwife Manager                   | 246             | 262             | 260             | 260                | +13                                | -2                                 | -1                                 | 271                |
| Nurse/ Midwife Specialist & AN/MP        | 56              | 75              | 82              | 84                 | +28                                | +9                                 | +2                                 | 91                 |
| Staff Nurse/ Staff Midwife               | 787             | 842             | 861             | 854                | +67                                | +12                                | -7                                 | 967                |
| Public Health Nurse                      | 127             | 126             | 127             | 127                | 0                                  | +1                                 | 0                                  | 154                |
| Post-registration Nurse/ Midwife Student |                 | 7               | 7               | 7                  | +7                                 | +0                                 | +0                                 | 7                  |
| Pre-registration Nurse/ Midwife Intern   | 20              | 4               | 23              | 21                 | +1                                 | +17                                | -1                                 | 45                 |
| Nursing/ Midwifery Student               | 20              | 11              | 30              | 28                 | +8                                 | +17                                | -1                                 | 52                 |
| Nursing/ Midwifery other                 | 4               | 4               | 4               | 4                  | +0                                 | +0                                 | +0                                 | 4                  |
| Nursing & Midwifery                      | 1,241           | 1,320           | 1,364           | 1,357              | +116                               | +37                                | -7                                 | 1,539              |
| Therapy Professions                      | 214             | 278             | 286             | 298                | +85                                | +21                                | +13                                | 334                |
| Health Science/ Diagnostics              | 5               | 9               | 9               | 9                  | +4                                 | +0                                 | +0                                 | 11                 |
| Social Care                              | 245             | 282             | 277             | 277                | +32                                | -5                                 | 0                                  | 321                |
| Social Workers                           | 59              | 67              | 68              | 69                 | +10                                | +2                                 | +1                                 | 75                 |
| Psychologists                            | 124             | 128             | 129             | 129                | +6                                 | +2                                 | +1                                 | 136                |
| Pharmacy                                 | 5               | 6               | 6               | 7                  | +2                                 | +1                                 | +0                                 | 8                  |
| H&SC, Other                              | 32              | 36              | 36              | 35                 | +3                                 | 0                                  | -1                                 | 43                 |
| Health & Social Care Professionals       | 684             | 805             | 811             | 825                | +141                               | +20                                | +14                                | 928                |
| Management (VIII & above)                | 38              | 56              | 59              | 60                 | +22                                | +4                                 | +1                                 | 61                 |
| Administrative/ Supervisory (V to VII)   | 132             | 210             | 215             | 219                | +86                                | +8                                 | +3                                 | 232                |
| Clerical (III & IV)                      | 320             | 348             | 354             | 370                | +49                                | +22                                | +15                                | 418                |
| Management & Administrative              | 491             | 614             | 629             | 649                | +158                               | +35                                | +20                                | 711                |
| Support                                  | 163             | 142             | 150             | 159                | -3                                 | +18                                | +10                                | 184                |
| Maintenance/ Technical                   | 77              | 84              | 86              | 85                 | +8                                 | +2                                 | -1                                 | 88                 |
| General Support                          | 240             | 226             | 236             | 245                | +5                                 | +19                                | +9                                 | 272                |
| Health Care Assistants                   | 1,140           | 1,298           | 1,308           | 1,302              | +163                               | +4                                 | -5                                 | 1,605              |
| Home Help                                | 176             | 342             | 335             | 338                | +162                               | -4                                 | +3                                 | 503                |
| Care, other                              | 234             | 296             | 305             | 311                | +77                                | +14                                | +6                                 | 350                |
| Patient & Client Care                    | 1,549           | 1,937           | 1,947           | 1,951              | +402                               | +14                                | +4                                 | 2,458              |

### WTE Change by Staff Group