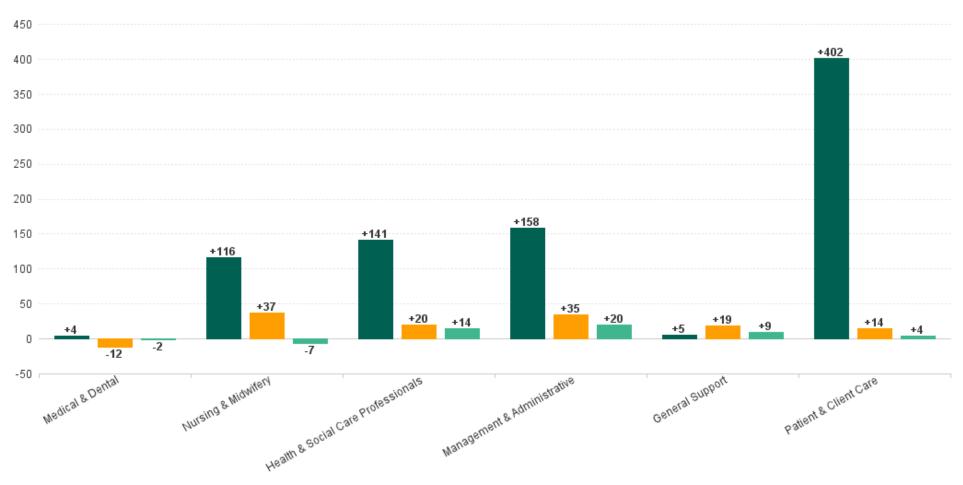

## **Employment Report : MAR 2023**

| MAR 2023                                 | WTE DEC<br>2019 | WTE DEC<br>2022 | WTE FEB<br>2023 | WTE<br>MAR<br>2023 | WTE<br>change<br>since DEC<br>2019 | WTE<br>change<br>since DEC<br>2022 | WTE<br>change<br>since FEB<br>2023 | No.<br>MAR<br>2023 |
|------------------------------------------|-----------------|-----------------|-----------------|--------------------|------------------------------------|------------------------------------|------------------------------------|--------------------|
| Overall                                  | 4,357           | 5,069           | 5,143           | 5,182              | +825                               | +113                               | +39                                | 6,084              |
| Consultants                              | 27              | 33              | 32              | 33                 | +6                                 | 0                                  | +1                                 | 39                 |
| Registrars                               | 42              | 47              | 51              | 58                 | +16                                | +11                                | +7                                 | 60                 |
| SHO/ Interns                             | 25              | 35              | 23              | 12                 | -13                                | -23                                | -11                                | 12                 |
| Medical/ Dental, other                   | 58              | 52              | 50              | 52                 | -6                                 | +1                                 | +2                                 | 65                 |
| Medical & Dental                         | 152             | 167             | 157             | 155                | +4                                 | -12                                | -2                                 | 176                |
| Nurse/ Midwife Manager                   | 246             | 262             | 260             | 260                | +13                                | -2                                 | -1                                 | 271                |
| Nurse/ Midwife Specialist & AN/MP        | 56              | 75              | 82              | 84                 | +28                                | +9                                 | +2                                 | 91                 |
| Staff Nurse/ Staff Midwife               | 787             | 842             | 861             | 854                | +67                                | +12                                | -7                                 | 967                |
| Public Health Nurse                      | 127             | 126             | 127             | 127                | 0                                  | +1                                 | 0                                  | 154                |
| Post-registration Nurse/ Midwife Student |                 | 7               | 7               | 7                  | +7                                 | +0                                 | +0                                 | 7                  |
| Pre-registration Nurse/ Midwife Intern   | 20              | 4               | 23              | 21                 | +1                                 | +17                                | -1                                 | 45                 |
| Nursing/ Midwifery Student               | 20              | 11              | 30              | 28                 | +8                                 | +17                                | -1                                 | 52                 |
| Nursing/ Midwifery other                 | 4               | 4               | 4               | 4                  | +0                                 | +0                                 | +0                                 | 4                  |
| Nursing & Midwifery                      | 1,241           | 1,320           | 1,364           | 1,357              | +116                               | +37                                | -7                                 | 1,539              |
| Therapy Professions                      | 214             | 278             | 286             | 298                | +85                                | +21                                | +13                                | 334                |
| Health Science/ Diagnostics              | 5               | 9               | 9               | 9                  | +4                                 | +0                                 | +0                                 | 11                 |
| Social Care                              | 245             | 282             | 277             | 277                | +32                                | -5                                 | 0                                  | 321                |
| Social Workers                           | 59              | 67              | 68              | 69                 | +10                                | +2                                 | +1                                 | 75                 |
| Psychologists                            | 124             | 128             | 129             | 129                | +6                                 | +2                                 | +1                                 | 136                |
| Pharmacy                                 | 5               | 6               | 6               | 7                  | +2                                 | +1                                 | +0                                 | 8                  |
| H&SC, Other                              | 32              | 36              | 36              | 35                 | +3                                 | 0                                  | -1                                 | 43                 |
| Health & Social Care Professionals       | 684             | 805             | 811             | 825                | +141                               | +20                                | +14                                | 928                |
| Management (VIII & above)                | 38              | 56              | 59              | 60                 | +22                                | +4                                 | +1                                 | 61                 |
| Administrative/ Supervisory (V to VII)   | 132             | 210             | 215             | 219                | +86                                | +8                                 | +3                                 | 232                |
| Clerical (III & IV)                      | 320             | 348             | 354             | 370                | +49                                | +22                                | +15                                | 418                |
| Management & Administrative              | 491             | 614             | 629             | 649                | +158                               | +35                                | +20                                | 711                |
| Support                                  | 163             | 142             | 150             | 159                | -3                                 | +18                                | +10                                | 184                |
| Maintenance/ Technical                   | 77              | 84              | 86              | 85                 | +8                                 | +2                                 | -1                                 | 88                 |
| General Support                          | 240             | 226             | 236             | 245                | +5                                 | +19                                | +9                                 | 272                |
| Health Care Assistants                   | 1,140           | 1,298           | 1,308           | 1,302              | +163                               | +4                                 | -5                                 | 1,605              |
| Home Help                                | 176             | 342             | 335             | 338                | +162                               | -4                                 | +3                                 | 503                |
| Care, other                              | 234             | 296             | 305             | 311                | +77                                | +14                                | +6                                 | 350                |
| Patient & Client Care                    | 1,549           | 1,937           | 1,947           | 1,951              | +402                               | +14                                | +4                                 | 2,458              |