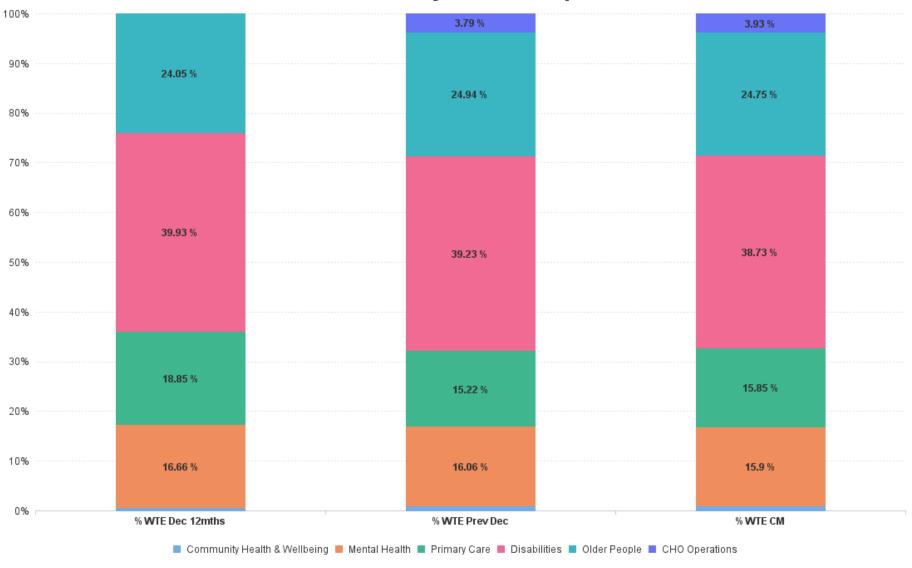

# **Employment Report by Care Group : MAY 2023**

| Care Group MAY 2023          | WTE DEC 2019 | WTE DEC<br>2022 | WTE APR<br>2023 | WTE<br>MAY<br>2023 | WTE<br>change<br>since DEC<br>2019 | % WTE<br>Change<br>since Dec<br>2019 | WTE<br>change<br>since DEC<br>2022 | % WTE<br>Change<br>since Dec<br>2022 | WTE<br>change<br>since APR<br>2023 | No.<br>MAY<br>2023 |
|------------------------------|--------------|-----------------|-----------------|--------------------|------------------------------------|--------------------------------------|------------------------------------|--------------------------------------|------------------------------------|--------------------|
| Overall                      | 4,357        | 5,069           | 5,185           | 5,197              | +840                               | +19.3%                               | +128                               | +2.5%                                | +12                                | 6,098              |
| Community Health & Wellbeing |              | 38              | 43              | 43                 | +43                                |                                      | +5                                 | +12.6%                               | +1                                 | 48                 |
| Mental Health                | 795          | 814             | 829             | 827                | +31                                | +3.9%                                | +12                                | +1.5%                                | -3                                 | 909                |
| Primary Care                 | 764          | 772             | 827             | 824                | +60                                | +7.9%                                | +52                                | +6.8%                                | -3                                 | 968                |
| Disabilities                 | 1,823        | 1,989           | 2,005           | 2,013              | +190                               | +10.4%                               | +24                                | +1.2%                                | +8                                 | 2,390              |
| Older People                 | 974          | 1,264           | 1,280           | 1,286              | +312                               | +32.0%                               | +22                                | +1.8%                                | +7                                 | 1,567              |
| CHO Operations               |              | 192             | 202             | 204                | +204                               |                                      | +12                                | +6.1%                                | +2                                 | 216                |
| Community Services           | 4,357        | 5,069           | 5,185           | 5,197              | +840                               | +19.3%                               | +128                               | +2.5%                                | +12                                | 6,098              |

## % Total by Care Group