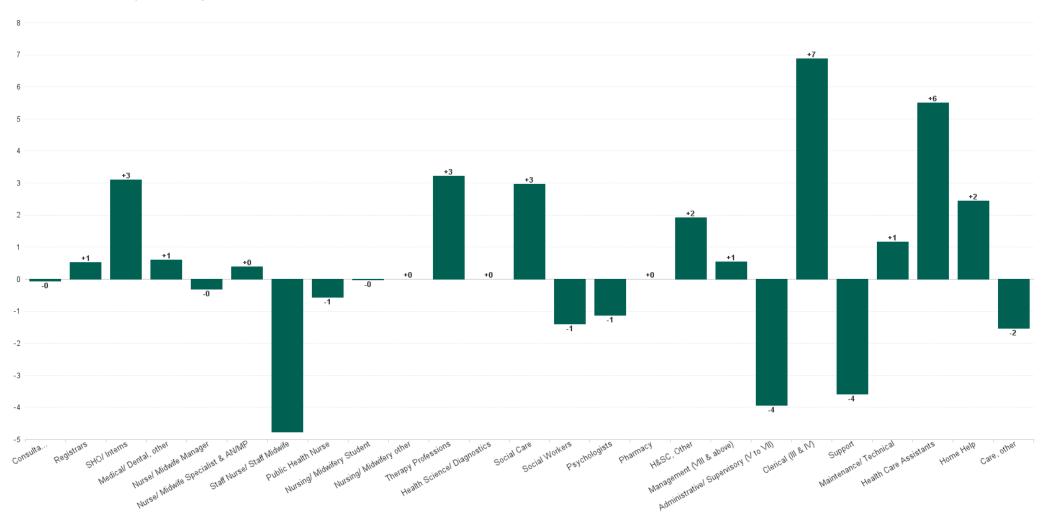

### **Employment Report : MAY 2023**

| Employment by Staff Group MAY 2023       | WTE<br>DEC<br>2019 | WTE<br>DEC<br>2022 | WTE<br>APR<br>2023 | WTE<br>MAY<br>2023 | WTE<br>change<br>since<br>DEC 2019 | % WTE<br>Change<br>since Dec<br>2019 | WTE<br>change<br>since<br>DEC 2022 | % WTE<br>Change<br>since Dec<br>2022 | WTE<br>change<br>since<br>APR 2023 | No.<br>MAY<br>2023 |
|------------------------------------------|--------------------|--------------------|--------------------|--------------------|------------------------------------|--------------------------------------|------------------------------------|--------------------------------------|------------------------------------|--------------------|
| Overall                                  | 4,357              | 5,069              | 5,185              | 5,197              | +840                               | +19.3%                               | +128                               | +2.5%                                | +12                                | 6,098              |
| Consultants                              | 27                 | 33                 | 33                 | 33                 | +6                                 | +21.5%                               | 0                                  | -0.9%                                | 0                                  | 39                 |
| Registrars                               | 42                 | 47                 | 57                 | 58                 | +16                                | +38.5%                               | +11                                | +23.7%                               | +1                                 | 60                 |
| SHO/ Interns                             | 25                 | 35                 | 13                 | 16                 | -9                                 | -35.9%                               | -19                                | -54.7%                               | +3                                 | 16                 |
| Medical/ Dental, other                   | 58                 | 52                 | 53                 | 53                 | -5                                 | -8.3%                                | +1                                 | +2.5%                                | +1                                 | 68                 |
| Medical & Dental                         | 152                | 167                | 156                | 160                | +8                                 | +5.3%                                | -7                                 | -4.4%                                | +4                                 | 183                |
| Nurse/ Midwife Manager                   | 246                | 262                | 259                | 259                | +13                                | +5.2%                                | -3                                 | -1.1%                                | 0                                  | 270                |
| Nurse/ Midwife Specialist & AN/MP        | 56                 | 75                 | 84                 | 85                 | +29                                | +52.2%                               | +9                                 | +12.3%                               | +0                                 | 92                 |
| Staff Nurse/ Staff Midwife               | 787                | 842                | 850                | 845                | +58                                | +7.4%                                | +3                                 | +0.4%                                | -5                                 | 953                |
| Public Health Nurse                      | 127                | 126                | 129                | 128                | +1                                 | +0.5%                                | +2                                 | +1.7%                                | -1                                 | 156                |
| Post-registration Nurse/ Midwife Student |                    | 7                  | 7                  | 6                  | +6                                 |                                      | -1                                 | -13.4%                               | -1                                 | 6                  |
| Pre-registration Nurse/ Midwife Intern   | 20                 | 4                  | 21                 | 22                 | +2                                 | +10.0%                               | +18                                | +423.5%                              | +1                                 | 45                 |
| Nursing/ Midwifery Student               | 20                 | 11                 | 28                 | 28                 | +8                                 | +39.4%                               | +17                                | +153.7%                              | 0                                  | 51                 |
| Nursing/ Midwifery other                 | 4                  | 4                  | 4                  | 4                  | +0                                 | +0.8%                                | +0                                 | +0.3%                                | +0                                 | 4                  |
| Nursing & Midwifery                      | 1,241              | 1,320              | 1,355              | 1,349              | +109                               | +8.8%                                | +29                                | +2.2%                                | -5                                 | 1,526              |
| Therapy Professions                      | 214                | 278                | 305                | 308                | +95                                | +44.2%                               | +31                                | +11.1%                               | +3                                 | 347                |
| Health Science/ Diagnostics              | 5                  | 9                  | 9                  | 9                  | +4                                 | +69.4%                               | +0                                 | +1.0%                                | +0                                 | 11                 |
| Social Care                              | 245                | 282                | 274                | 277                | +32                                | +13.3%                               | -5                                 | -1.8%                                | +3                                 | 321                |
| Pharmacy                                 | 5                  | 6                  | 7                  | 7                  | +2                                 | +42.7%                               | +1                                 | +23.9%                               | +0                                 | 8                  |
| Psychologists                            | 124                | 128                | 129                | 128                | +4                                 | +3.5%                                | +0                                 | +0.2%                                | -1                                 | 134                |
| Social Workers                           | 59                 | 67                 | 69                 | 67                 | +8                                 | +13.4%                               | 0                                  | -0.1%                                | -1                                 | 74                 |
| H&SC, Other                              | 32                 | 36                 | 36                 | 38                 | +6                                 | +18.6%                               | +3                                 | +7.1%                                | +2                                 | 45                 |
| Health & Social Care Professionals       | 684                | 805                | 829                | 835                | +151                               | +22.1%                               | +30                                | +3.7%                                | +6                                 | 940                |
| Management (VIII & above)                | 38                 | 56                 | 60                 | 60                 | +22                                | +58.4%                               | +5                                 | +8.2%                                | +1                                 | 63                 |
| Administrative/ Supervisory (V to VII)   | 132                | 210                | 222                | 218                | +86                                | +64.8%                               | +8                                 | +3.6%                                | -4                                 | 228                |
| Clerical (III & IV)                      | 320                | 348                | 375                | 381                | +61                                | +19.0%                               | +34                                | +9.6%                                | +7                                 | 430                |
| Management & Administrative              | 491                | 614                | 656                | 660                | +169                               | +34.4%                               | +46                                | +7.4%                                | +3                                 | 721                |
| Support                                  | 163                | 142                | 150                | 146                | -17                                | -10.3%                               | +4                                 | +2.9%                                | -4                                 | 179                |
| Maintenance/ Technical                   | 77                 | 84                 | 86                 | 87                 | +10                                | +12.5%                               | +3                                 | +3.9%                                | +1                                 | 89                 |
| General Support                          | 240                | 226                | 235                | 233                | -7                                 | -2.9%                                | +7                                 | +3.3%                                | -2                                 | 268                |
| Health Care Assistants                   | 1,140              | 1,298              | 1,309              | 1,314              | +175                               | +15.3%                               | +16                                | +1.2%                                | +6                                 | 1,606              |
| Home Help                                | 176                | 342                | 337                | 340                | +164                               | +93.2%                               | -2                                 | -0.7%                                | +2                                 | 508                |
| Care, other                              | 234                | 296                | 308                | 306                | +72                                | +30.9%                               | +10                                | +3.2%                                | -2                                 | 346                |
| Patient & Client Care                    | 1,549              | 1,937              | 1,954              | 1,960              | +411                               | +26.5%                               | +23                                | +1.2%                                | +6                                 | 2,460              |