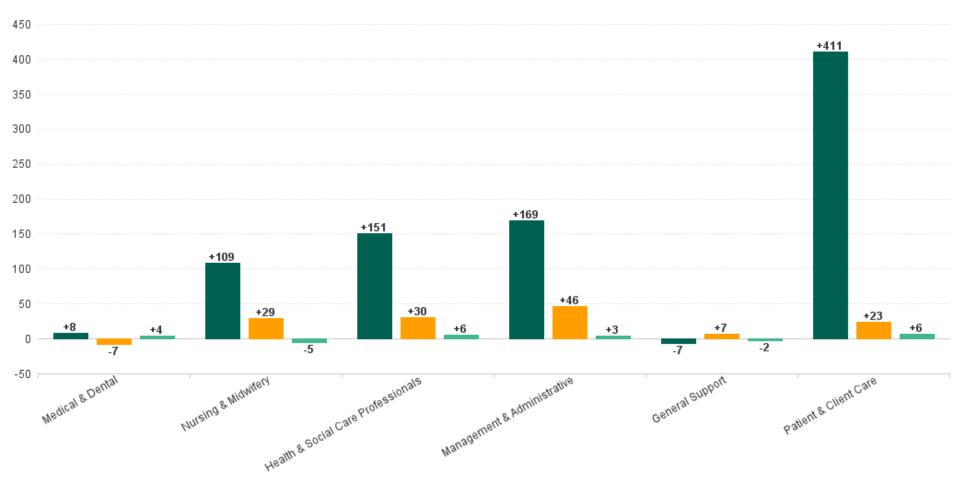

### **Employment Report : MAY 2023**

| Employment by Staff Group MAY 2023       | WTE<br>DEC<br>2019 | WTE<br>DEC<br>2022 | WTE<br>APR<br>2023 | WTE<br>MAY<br>2023 | WTE<br>change<br>since<br>DEC 2019 | % WTE<br>Change<br>since Dec<br>2019 | WTE<br>change<br>since<br>DEC 2022 | % WTE<br>Change<br>since Dec<br>2022 | WTE<br>change<br>since<br>APR 2023 | No.<br>MAY<br>2023 |
|------------------------------------------|--------------------|--------------------|--------------------|--------------------|------------------------------------|--------------------------------------|------------------------------------|--------------------------------------|------------------------------------|--------------------|
| Overall                                  | 4,357              | 5,069              | 5,185              | 5,197              | +840                               | +19.3%                               | +128                               | +2.5%                                | +12                                | 6,098              |
| Consultants                              | 27                 | 33                 | 33                 | 33                 | +6                                 | +21.5%                               | 0                                  | -0.9%                                | 0                                  | 39                 |
| Registrars                               | 42                 | 47                 | 57                 | 58                 | +16                                | +38.5%                               | +11                                | +23.7%                               | +1                                 | 60                 |
| SHO/ Interns                             | 25                 | 35                 | 13                 | 16                 | -9                                 | -35.9%                               | -19                                | -54.7%                               | +3                                 | 16                 |
| Medical/ Dental, other                   | 58                 | 52                 | 53                 | 53                 | -5                                 | -8.3%                                | +1                                 | +2.5%                                | +1                                 | 68                 |
| Medical & Dental                         | 152                | 167                | 156                | 160                | +8                                 | +5.3%                                | -7                                 | -4.4%                                | +4                                 | 183                |
| Nurse/ Midwife Manager                   | 246                | 262                | 259                | 259                | +13                                | +5.2%                                | -3                                 | -1.1%                                | 0                                  | 270                |
| Nurse/ Midwife Specialist & AN/MP        | 56                 | 75                 | 84                 | 85                 | +29                                | +52.2%                               | +9                                 | +12.3%                               | +0                                 | 92                 |
| Staff Nurse/ Staff Midwife               | 787                | 842                | 850                | 845                | +58                                | +7.4%                                | +3                                 | +0.4%                                | -5                                 | 953                |
| Public Health Nurse                      | 127                | 126                | 129                | 128                | +1                                 | +0.5%                                | +2                                 | +1.7%                                | -1                                 | 156                |
| Post-registration Nurse/ Midwife Student |                    | 7                  | 7                  | 6                  | +6                                 |                                      | -1                                 | -13.4%                               | -1                                 | 6                  |
| Pre-registration Nurse/ Midwife Intern   | 20                 | 4                  | 21                 | 22                 | +2                                 | +10.0%                               | +18                                | +423.5%                              | +1                                 | 45                 |
| Nursing/ Midwifery Student               | 20                 | 11                 | 28                 | 28                 | +8                                 | +39.4%                               | +17                                | +153.7%                              | 0                                  | 51                 |
| Nursing/ Midwifery other                 | 4                  | 4                  | 4                  | 4                  | +0                                 | +0.8%                                | +0                                 | +0.3%                                | +0                                 | 4                  |
| Nursing & Midwifery                      | 1,241              | 1,320              | 1,355              | 1,349              | +109                               | +8.8%                                | +29                                | +2.2%                                | -5                                 | 1,526              |
| Therapy Professions                      | 214                | 278                | 305                | 308                | +95                                | +44.2%                               | +31                                | +11.1%                               | +3                                 | 347                |
| Health Science/ Diagnostics              | 5                  | 9                  | 9                  | 9                  | +4                                 | +69.4%                               | +0                                 | +1.0%                                | +0                                 | 11                 |
| Social Care                              | 245                | 282                | 274                | 277                | +32                                | +13.3%                               | -5                                 | -1.8%                                | +3                                 | 321                |
| Pharmacy                                 | 5                  | 6                  | 7                  | 7                  | +2                                 | +42.7%                               | +1                                 | +23.9%                               | +0                                 | 8                  |
| Psychologists                            | 124                | 128                | 129                | 128                | +4                                 | +3.5%                                | +0                                 | +0.2%                                | -1                                 | 134                |
| Social Workers                           | 59                 | 67                 | 69                 | 67                 | +8                                 | +13.4%                               | 0                                  | -0.1%                                | -1                                 | 74                 |
| H&SC, Other                              | 32                 | 36                 | 36                 | 38                 | +6                                 | +18.6%                               | +3                                 | +7.1%                                | +2                                 | 45                 |
| Health & Social Care Professionals       | 684                | 805                | 829                | 835                | +151                               | +22.1%                               | +30                                | +3.7%                                | +6                                 | 940                |
| Management (VIII & above)                | 38                 | 56                 | 60                 | 60                 | +22                                | +58.4%                               | +5                                 | +8.2%                                | +1                                 | 63                 |
| Administrative/ Supervisory (V to VII)   | 132                | 210                | 222                | 218                | +86                                | +64.8%                               | +8                                 | +3.6%                                | -4                                 | 228                |
| Clerical (III & IV)                      | 320                | 348                | 375                | 381                | +61                                | +19.0%                               | +34                                | +9.6%                                | +7                                 | 430                |
| Management & Administrative              | 491                | 614                | 656                | 660                | +169                               | +34.4%                               | +46                                | +7.4%                                | +3                                 | 721                |
| Support                                  | 163                | 142                | 150                | 146                | -17                                | -10.3%                               | +4                                 | +2.9%                                | -4                                 | 179                |
| Maintenance/ Technical                   | 77                 | 84                 | 86                 | 87                 | +10                                | +12.5%                               | +3                                 | +3.9%                                | +1                                 | 89                 |
| General Support                          | 240                | 226                | 235                | 233                | -7                                 | -2.9%                                | +7                                 | +3.3%                                | -2                                 | 268                |
| Health Care Assistants                   | 1,140              | 1,298              | 1,309              | 1,314              | +175                               | +15.3%                               | +16                                | +1.2%                                | +6                                 | 1,606              |
| Home Help                                | 176                | 342                | 337                | 340                | +164                               | +93.2%                               | -2                                 | -0.7%                                | +2                                 | 508                |
| Care, other                              | 234                | 296                | 308                | 306                | +72                                | +30.9%                               | +10                                | +3.2%                                | -2                                 | 346                |
| Patient & Client Care                    | 1,549              | 1,937              | 1,954              | 1,960              | +411                               | +26.5%                               | +23                                | +1.2%                                | +6                                 | 2,460              |

#### WTE Change by Staff Category

■ WTE change since DEC 2019 ■ WTE change since DEC 2022 ■ WTE change since APR 2023