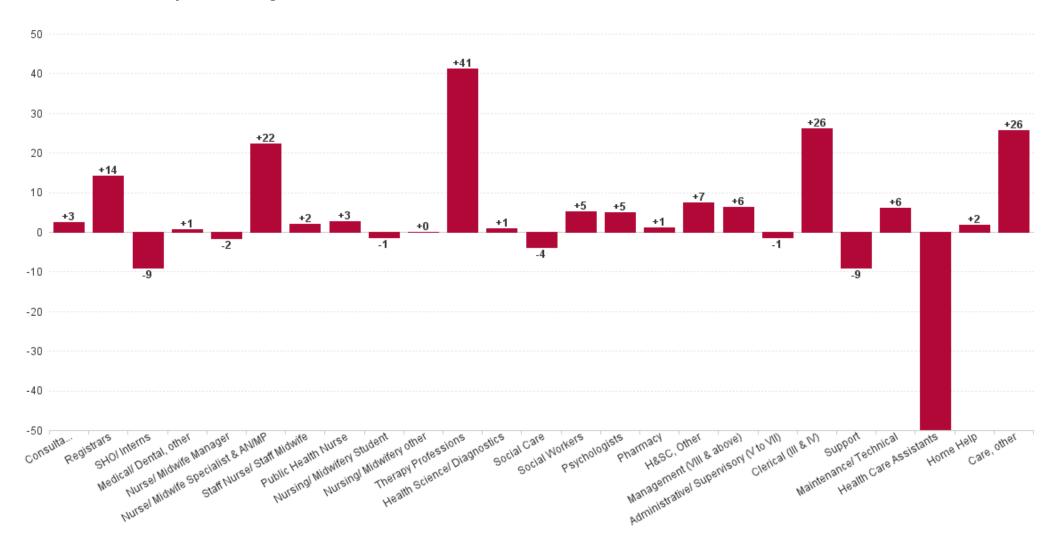

#### **Health Service Executive**

| HSE&S38 MAY 2023                         | WTE<br>DEC<br>2019 | WTE<br>DEC<br>2022 | WTE<br>APR<br>2023 | WTE<br>MAY<br>2023 | WTE<br>change<br>since<br>DEC<br>2019 | % WTE<br>Change<br>since<br>Dec<br>2019 | WTE<br>change<br>since<br>DEC<br>2022 | % WTE<br>Change<br>since<br>Dec<br>2022 | WTE<br>change<br>since<br>APR<br>2023 | No.<br>MAY<br>2023 |
|------------------------------------------|--------------------|--------------------|--------------------|--------------------|---------------------------------------|-----------------------------------------|---------------------------------------|-----------------------------------------|---------------------------------------|--------------------|
| Total Health Service Executive           | 2,655              | 3,200              | 3,308              | 3,313              | +658                                  | +24.8%                                  | +113                                  | +3.5%                                   | +5                                    | 3,850              |
| Consultants                              | 26                 | 33                 | 33                 | 33                 | +7                                    | +25.6%                                  | -0                                    | -0.9%                                   | -0                                    | 38                 |
| Registrars                               | 42                 | 47                 | 57                 | 58                 | +16                                   | +38.5%                                  | +11                                   | +23.7%                                  | +1                                    | 60                 |
| SHO/ Interns                             | 25                 | 35                 | 13                 | 16                 | -9                                    | -35.9%                                  | -19                                   | -54.7%                                  | +3                                    | 16                 |
| Medical/ Dental, other                   | 57                 | 51                 | 52                 | 53                 | -4                                    | -7.6%                                   | +1                                    | +2.5%                                   | +1                                    | 67                 |
| Medical & Dental                         | 150                | 167                | 155                | 159                | +9                                    | +6.3%                                   | -7                                    | -4.4%                                   | +4                                    | 181                |
| Nurse/ Midwife Manager                   | 170                | 181                | 179                | 177                | +7                                    | +4.0%                                   | -3                                    | -1.9%                                   | -2                                    | 187                |
| Nurse/ Midwife Specialist & AN/MP        | 43                 | 65                 | 72                 | 72                 | +29                                   | +67.3%                                  | +7                                    | +11.2%                                  | +0                                    | 78                 |
| Staff Nurse/ Staff Midwife               | 540                | 585                | 592                | 587                | +47                                   | +8.8%                                   | +3                                    | +0.5%                                   | -5                                    | 668                |
| Public Health Nurse                      | 127                | 126                | 129                | 128                | +1                                    | +0.5%                                   | +2                                    | +1.7%                                   | -1                                    | 156                |
| Post-registration Nurse/ Midwife Student |                    | 7                  | 7                  | 6                  | +6                                    |                                         | -5                                    | -13.4%                                  | -1                                    | 6                  |
| Pre-registration Nurse/ Midwife Intern   | 9                  | 4                  | 16                 | 17                 | +8                                    | +90.1%                                  | +5                                    | +295.3%                                 | +1                                    | 34                 |
| Nursing/ Midwifery Student               | 9                  | 11                 | 23                 | 23                 | +14                                   | +157.4%                                 | +12                                   | +104.6%                                 | -0                                    | 40                 |
| Nursing/ Midwifery other                 |                    | 1                  | 1                  | 1                  | +1                                    |                                         | +0                                    | +1.0%                                   | +0                                    | 1                  |
| Nursing & Midwifery                      | 890                | 968                | 996                | 989                | +99                                   | +11.1%                                  | +21                                   | +2.1%                                   | -7                                    | 1,130              |
| Therapy Professions                      | 186                | 251                | 279                | 282                | +96                                   | +51.8%                                  | +30                                   | +12.0%                                  | +3                                    | 318                |
| Health Science/ Diagnostics              | 5                  | 9                  | 9                  | 9                  | +4                                    | +69.4%                                  | +0                                    | +1.0%                                   | +0                                    | 11                 |
| Social Care                              | 5                  | 4                  | 2                  | 2                  | -3                                    | -63.2%                                  | -2                                    | -52.8%                                  | -1                                    | 2                  |
| Pharmacy                                 | 5                  | 6                  | 7                  | 7                  | +2                                    | +42.7%                                  | +1                                    | +23.9%                                  | +0                                    | 8                  |
| Psychologists                            | 111                | 114                | 116                | 116                | +5                                    | +4.2%                                   | +2                                    | +2.0%                                   | -0                                    | 121                |
| Social Workers                           | 45                 | 51                 | 53                 | 52                 | +7                                    | +15.4%                                  | +1                                    | +2.1%                                   | -1                                    | 56                 |
| H&SC, Other                              | 22                 | 26                 | 27                 | 29                 | +7                                    | +31.7%                                  | +3                                    | +10.7%                                  | +2                                    | 32                 |
| Health & Social Care Professionals       | 378                | 460                | 493                | 496                | +117                                  | +31.0%                                  | +36                                   | +7.8%                                   | +3                                    | 548                |
| Management (VIII & above)                | 32                 | 49                 | 49                 | 50                 | +18                                   | +54.9%                                  | +1                                    | +2.3%                                   | +1                                    | 52                 |
| Administrative/ Supervisory (V to VII)   | 105                | 174                | 187                | 184                | +79                                   | +75.6%                                  | +10                                   | +5.9%                                   | -3                                    | 194                |
| Clerical (III & IV)                      | 282                | 315                | 341                | 347                | +65                                   | +22.9%                                  | +32                                   | +10.1%                                  | +6                                    | 391                |
| Management & Administrative              | 419                | 537                | 577                | 580                | +162                                  | +38.6%                                  | +43                                   | +8.0%                                   | +3                                    | 637                |
| Support                                  | 110                | 88                 | 97                 | 94                 | -16                                   | -14.3%                                  | +6                                    | +7.0%                                   | -3                                    | 119                |
| Maintenance/ Technical                   | 65                 | 73                 | 75                 | 76                 | +11                                   | +17.0%                                  | +3                                    | +4.5%                                   | +1                                    | 76                 |
| General Support                          | 175                | 161                | 172                | 170                | -5                                    | -2.7%                                   | +9                                    | +5.9%                                   | -2                                    | 195                |
| Health Care Assistants                   | 381                | 446                | 445                | 448                | +68                                   | +17.8%                                  | +3                                    | +0.6%                                   | +3                                    | 505                |
| Home Help                                | 176                | 342                | 337                | 340                | +164                                  | +93.2%                                  | -2                                    | -0.7%                                   | +2                                    | 508                |
| Care, other                              | 87                 | 120                | 132                | 131                | +43                                   | +49.7%                                  | +11                                   | +8.7%                                   | -1                                    | 146                |
| Patient & Client Care                    | 644                | 908                | 914                | 919                | +275                                  | +42.7%                                  | +11                                   | +1.2%                                   | +5                                    | 1,159              |