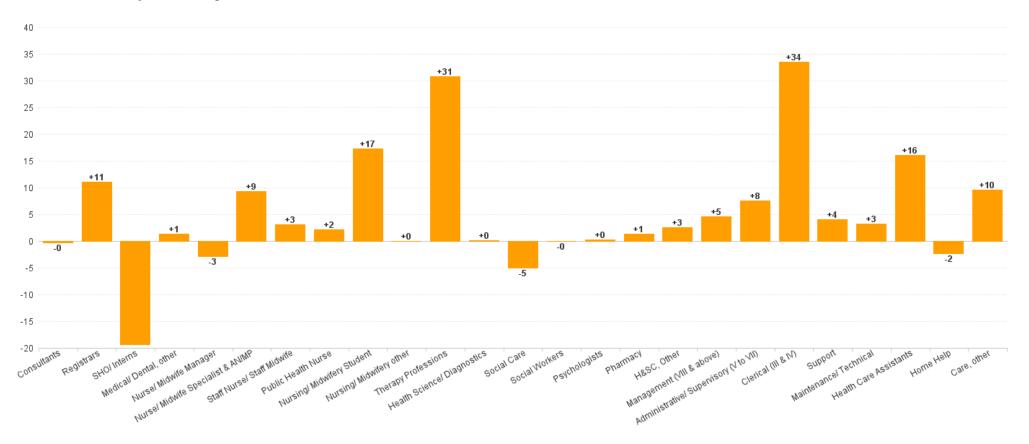

### **Employment Report : MAY 2023**

| Employment by Staff Group MAY 2023       | WTE<br>DEC<br>2019 | WTE<br>DEC<br>2022 | WTE<br>APR<br>2023 | WTE<br>MAY<br>2023 | WTE<br>change<br>since<br>DEC 2019 | % WTE<br>Change<br>since Dec<br>2019 | WTE<br>change<br>since<br>DEC 2022 | % WTE<br>Change<br>since Dec<br>2022 | WTE<br>change<br>since<br>APR 2023 | No.<br>MAY<br>2023 |
|------------------------------------------|--------------------|--------------------|--------------------|--------------------|------------------------------------|--------------------------------------|------------------------------------|--------------------------------------|------------------------------------|--------------------|
| Overall                                  | 4,357              | 5,069              | 5,185              | 5,197              | +840                               | +19.3%                               | +128                               | +2.5%                                | +12                                | 6,098              |
| Consultants                              | 27                 | 33                 | 33                 | 33                 | +6                                 | +21.5%                               | 0                                  | -0.9%                                | 0                                  | 39                 |
| Registrars                               | 42                 | 47                 | 57                 | 58                 | +16                                | +38.5%                               | +11                                | +23.7%                               | +1                                 | 60                 |
| SHO/ Interns                             | 25                 | 35                 | 13                 | 16                 | -9                                 | -35.9%                               | -19                                | -54.7%                               | +3                                 | 16                 |
| Medical/ Dental, other                   | 58                 | 52                 | 53                 | 53                 | -5                                 | -8.3%                                | +1                                 | +2.5%                                | +1                                 | 68                 |
| Medical & Dental                         | 152                | 167                | 156                | 160                | +8                                 | +5.3%                                | -7                                 | -4.4%                                | +4                                 | 183                |
| Nurse/ Midwife Manager                   | 246                | 262                | 259                | 259                | +13                                | +5.2%                                | -3                                 | -1.1%                                | 0                                  | 270                |
| Nurse/ Midwife Specialist & AN/MP        | 56                 | 75                 | 84                 | 85                 | +29                                | +52.2%                               | +9                                 | +12.3%                               | +0                                 | 92                 |
| Staff Nurse/ Staff Midwife               | 787                | 842                | 850                | 845                | +58                                | +7.4%                                | +3                                 | +0.4%                                | -5                                 | 953                |
| Public Health Nurse                      | 127                | 126                | 129                | 128                | +1                                 | +0.5%                                | +2                                 | +1.7%                                | -1                                 | 156                |
| Post-registration Nurse/ Midwife Student |                    | 7                  | 7                  | 6                  | +6                                 |                                      | -1                                 | -13.4%                               | -1                                 | 6                  |
| Pre-registration Nurse/ Midwife Intern   | 20                 | 4                  | 21                 | 22                 | +2                                 | +10.0%                               | +18                                | +423.5%                              | +1                                 | 45                 |
| Nursing/ Midwifery Student               | 20                 | 11                 | 28                 | 28                 | +8                                 | +39.4%                               | +17                                | +153.7%                              | 0                                  | 51                 |
| Nursing/ Midwifery other                 | 4                  | 4                  | 4                  | 4                  | +0                                 | +0.8%                                | +0                                 | +0.3%                                | +0                                 | 4                  |
| Nursing & Midwifery                      | 1,241              | 1,320              | 1,355              | 1,349              | +109                               | +8.8%                                | +29                                | +2.2%                                | -5                                 | 1,526              |
| Therapy Professions                      | 214                | 278                | 305                | 308                | +95                                | +44.2%                               | +31                                | +11.1%                               | +3                                 | 347                |
| Health Science/ Diagnostics              | 5                  | 9                  | 9                  | 9                  | +4                                 | +69.4%                               | +0                                 | +1.0%                                | +0                                 | 11                 |
| Social Care                              | 245                | 282                | 274                | 277                | +32                                | +13.3%                               | -5                                 | -1.8%                                | +3                                 | 321                |
| Pharmacy                                 | 5                  | 6                  | 7                  | 7                  | +2                                 | +42.7%                               | +1                                 | +23.9%                               | +0                                 | 8                  |
| Psychologists                            | 124                | 128                | 129                | 128                | +4                                 | +3.5%                                | +0                                 | +0.2%                                | -1                                 | 134                |
| Social Workers                           | 59                 | 67                 | 69                 | 67                 | +8                                 | +13.4%                               | 0                                  | -0.1%                                | -1                                 | 74                 |
| H&SC, Other                              | 32                 | 36                 | 36                 | 38                 | +6                                 | +18.6%                               | +3                                 | +7.1%                                | +2                                 | 45                 |
| Health & Social Care Professionals       | 684                | 805                | 829                | 835                | +151                               | +22.1%                               | +30                                | +3.7%                                | +6                                 | 940                |
| Management (VIII & above)                | 38                 | 56                 | 60                 | 60                 | +22                                | +58.4%                               | +5                                 | +8.2%                                | +1                                 | 63                 |
| Administrative/ Supervisory (V to VII)   | 132                | 210                | 222                | 218                | +86                                | +64.8%                               | +8                                 | +3.6%                                | -4                                 | 228                |
| Clerical (III & IV)                      | 320                | 348                | 375                | 381                | +61                                | +19.0%                               | +34                                | +9.6%                                | +7                                 | 430                |
| Management & Administrative              | 491                | 614                | 656                | 660                | +169                               | +34.4%                               | +46                                | +7.4%                                | +3                                 | 721                |
| Support                                  | 163                | 142                | 150                | 146                | -17                                | -10.3%                               | +4                                 | +2.9%                                | -4                                 | 179                |
| Maintenance/ Technical                   | 77                 | 84                 | 86                 | 87                 | +10                                | +12.5%                               | +3                                 | +3.9%                                | +1                                 | 89                 |
| General Support                          | 240                | 226                | 235                | 233                | -7                                 | -2.9%                                | +7                                 | +3.3%                                | -2                                 | 268                |
| Health Care Assistants                   | 1,140              | 1,298              | 1,309              | 1,314              | +175                               | +15.3%                               | +16                                | +1.2%                                | +6                                 | 1,606              |
| Home Help                                | 176                | 342                | 337                | 340                | +164                               | +93.2%                               | -2                                 | -0.7%                                | +2                                 | 508                |
| Care, other                              | 234                | 296                | 308                | 306                | +72                                | +30.9%                               | +10                                | +3.2%                                | -2                                 | 346                |
| Patient & Client Care                    | 1,549              | 1,937              | 1,954              | 1,960              | +411                               | +26.5%                               | +23                                | +1.2%                                | +6                                 | 2,460              |

#### WTE Change by Staff Category

■ WTE change since DEC 2019 ■ WTE change since DEC 2022 ■ WTE change since APR 2023