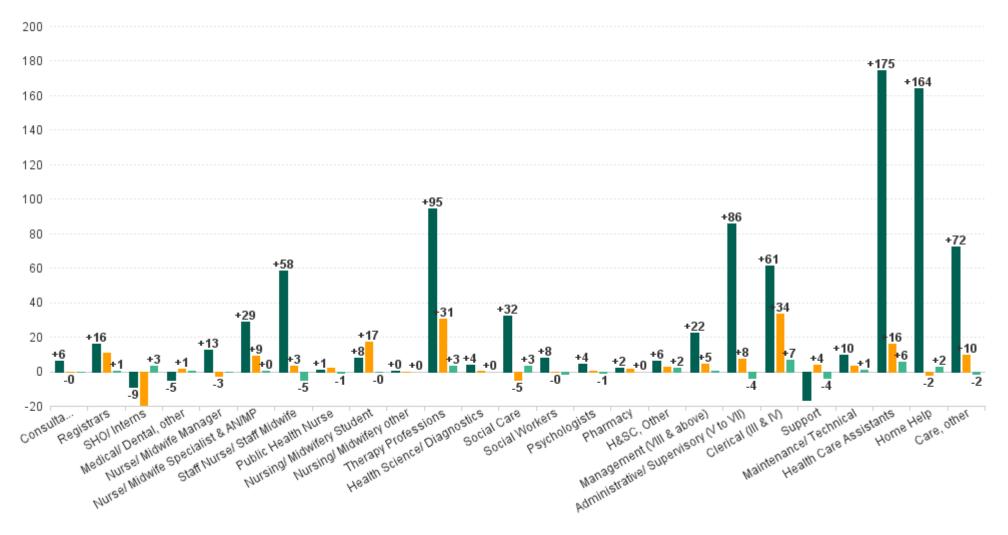

### **Employment Report : MAY 2023**

| Employment by Staff Group MAY 2023       | WTE<br>DEC<br>2019 | WTE<br>DEC<br>2022 | WTE<br>APR<br>2023 | WTE<br>MAY<br>2023 | WTE<br>change<br>since<br>DEC 2019 | % WTE<br>Change<br>since Dec<br>2019 | WTE<br>change<br>since<br>DEC 2022 | % WTE<br>Change<br>since Dec<br>2022 | WTE<br>change<br>since<br>APR 2023 | No.<br>MAY<br>2023 |
|------------------------------------------|--------------------|--------------------|--------------------|--------------------|------------------------------------|--------------------------------------|------------------------------------|--------------------------------------|------------------------------------|--------------------|
| Overall                                  | 4,357              | 5,069              | 5,185              | 5,197              | +840                               | +19.3%                               | +128                               | +2.5%                                | +12                                | 6,098              |
| Consultants                              | 27                 | 33                 | 33                 | 33                 | +6                                 | +21.5%                               | 0                                  | -0.9%                                | 0                                  | 39                 |
| Registrars                               | 42                 | 47                 | 57                 | 58                 | +16                                | +38.5%                               | +11                                | +23.7%                               | +1                                 | 60                 |
| SHO/ Interns                             | 25                 | 35                 | 13                 | 16                 | -9                                 | -35.9%                               | -19                                | -54.7%                               | +3                                 | 16                 |
| Medical/ Dental, other                   | 58                 | 52                 | 53                 | 53                 | -5                                 | -8.3%                                | +1                                 | +2.5%                                | +1                                 | 68                 |
| Medical & Dental                         | 152                | 167                | 156                | 160                | +8                                 | +5.3%                                | -7                                 | -4.4%                                | +4                                 | 183                |
| Nurse/ Midwife Manager                   | 246                | 262                | 259                | 259                | +13                                | +5.2%                                | -3                                 | -1.1%                                | 0                                  | 270                |
| Nurse/ Midwife Specialist & AN/MP        | 56                 | 75                 | 84                 | 85                 | +29                                | +52.2%                               | +9                                 | +12.3%                               | +0                                 | 92                 |
| Staff Nurse/ Staff Midwife               | 787                | 842                | 850                | 845                | +58                                | +7.4%                                | +3                                 | +0.4%                                | -5                                 | 953                |
| Public Health Nurse                      | 127                | 126                | 129                | 128                | +1                                 | +0.5%                                | +2                                 | +1.7%                                | -1                                 | 156                |
| Post-registration Nurse/ Midwife Student |                    | 7                  | 7                  | 6                  | +6                                 |                                      | -1                                 | -13.4%                               | -1                                 | 6                  |
| Pre-registration Nurse/ Midwife Intern   | 20                 | 4                  | 21                 | 22                 | +2                                 | +10.0%                               | +18                                | +423.5%                              | +1                                 | 45                 |
| Nursing/ Midwifery Student               | 20                 | 11                 | 28                 | 28                 | +8                                 | +39.4%                               | +17                                | +153.7%                              | 0                                  | 51                 |
| Nursing/ Midwifery other                 | 4                  | 4                  | 4                  | 4                  | +0                                 | +0.8%                                | +0                                 | +0.3%                                | +0                                 | 4                  |
| Nursing & Midwifery                      | 1,241              | 1,320              | 1,355              | 1,349              | +109                               | +8.8%                                | +29                                | +2.2%                                | -5                                 | 1,526              |
| Therapy Professions                      | 214                | 278                | 305                | 308                | +95                                | +44.2%                               | +31                                | +11.1%                               | +3                                 | 347                |
| Health Science/ Diagnostics              | 5                  | 9                  | 9                  | 9                  | +4                                 | +69.4%                               | +0                                 | +1.0%                                | +0                                 | 11                 |
| Social Care                              | 245                | 282                | 274                | 277                | +32                                | +13.3%                               | -5                                 | -1.8%                                | +3                                 | 321                |
| Pharmacy                                 | 5                  | 6                  | 7                  | 7                  | +2                                 | +42.7%                               | +1                                 | +23.9%                               | +0                                 | 8                  |
| Psychologists                            | 124                | 128                | 129                | 128                | +4                                 | +3.5%                                | +0                                 | +0.2%                                | -1                                 | 134                |
| Social Workers                           | 59                 | 67                 | 69                 | 67                 | +8                                 | +13.4%                               | 0                                  | -0.1%                                | -1                                 | 74                 |
| H&SC, Other                              | 32                 | 36                 | 36                 | 38                 | +6                                 | +18.6%                               | +3                                 | +7.1%                                | +2                                 | 45                 |
| Health & Social Care Professionals       | 684                | 805                | 829                | 835                | +151                               | +22.1%                               | +30                                | +3.7%                                | +6                                 | 940                |
| Management (VIII & above)                | 38                 | 56                 | 60                 | 60                 | +22                                | +58.4%                               | +5                                 | +8.2%                                | +1                                 | 63                 |
| Administrative/ Supervisory (V to VII)   | 132                | 210                | 222                | 218                | +86                                | +64.8%                               | +8                                 | +3.6%                                | -4                                 | 228                |
| Clerical (III & IV)                      | 320                | 348                | 375                | 381                | +61                                | +19.0%                               | +34                                | +9.6%                                | +7                                 | 430                |
| Management & Administrative              | 491                | 614                | 656                | 660                | +169                               | +34.4%                               | +46                                | +7.4%                                | +3                                 | 721                |
| Support                                  | 163                | 142                | 150                | 146                | -17                                | -10.3%                               | +4                                 | +2.9%                                | -4                                 | 179                |
| Maintenance/ Technical                   | 77                 | 84                 | 86                 | 87                 | +10                                | +12.5%                               | +3                                 | +3.9%                                | +1                                 | 89                 |
| General Support                          | 240                | 226                | 235                | 233                | -7                                 | -2.9%                                | +7                                 | +3.3%                                | -2                                 | 268                |
| Health Care Assistants                   | 1,140              | 1,298              | 1,309              | 1,314              | +175                               | +15.3%                               | +16                                | +1.2%                                | +6                                 | 1,606              |
| Home Help                                | 176                | 342                | 337                | 340                | +164                               | +93.2%                               | -2                                 | -0.7%                                | +2                                 | 508                |
| Care, other                              | 234                | 296                | 308                | 306                | +72                                | +30.9%                               | +10                                | +3.2%                                | -2                                 | 346                |
| Patient & Client Care                    | 1,549              | 1,937              | 1,954              | 1,960              | +411                               | +26.5%                               | +23                                | +1.2%                                | +6                                 | 2,460              |