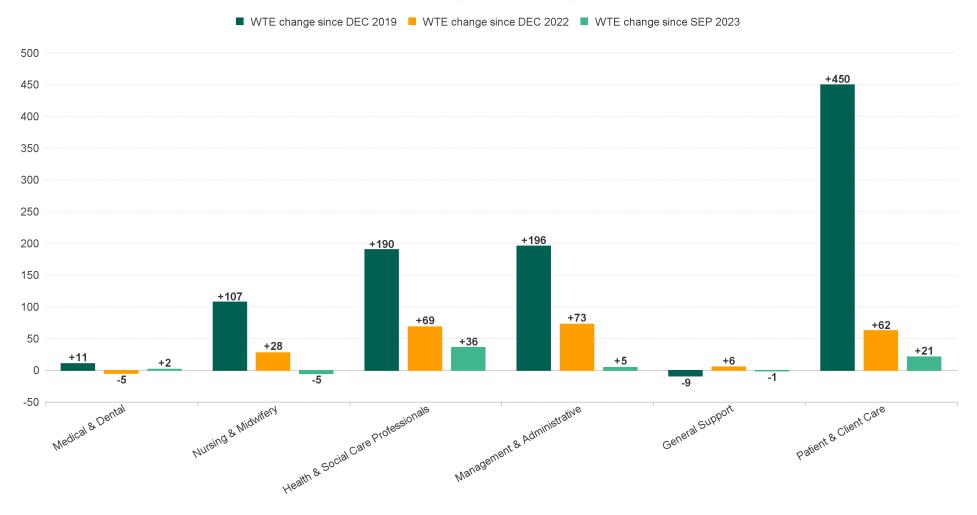

## **Employment Report : OCT 2023**

| Employment by Staff Group OCT 2023       | WTE<br>DEC<br>2019 | WTE<br>DEC<br>2022 | WTE<br>SEP<br>2023 | WTE<br>OCT<br>2023 | WTE<br>change<br>since<br>DEC 2019 | % WTE<br>Change<br>since Dec<br>2019 | WTE<br>change<br>since<br>DEC 2022 | % WTE<br>Change<br>since Dec<br>2022 | WTE<br>change<br>since<br>SEP 2023 | No.<br>OCT<br>2023 |
|------------------------------------------|--------------------|--------------------|--------------------|--------------------|------------------------------------|--------------------------------------|------------------------------------|--------------------------------------|------------------------------------|--------------------|
| Overall                                  | 4,357              | 5,069              | 5,244              | 5,301              | +945                               | +21.7%                               | +232                               | +4.6%                                | +57                                | 6,220              |
| Consultants                              | 27                 | 33                 | 34                 | 35                 | +7                                 | +27.1%                               | +1                                 | +3.6%                                | +0                                 | 40                 |
| Registrars                               | 42                 | 47                 | 57                 | 57                 | +15                                | +36.9%                               | +10                                | +22.2%                               | 0                                  | 57                 |
| SHO/ Interns                             | 25                 | 35                 | 19                 | 19                 | -6                                 | -23.9%                               | -16                                | -46.2%                               | +0                                 | 19                 |
| Medical/ Dental, other                   | 58                 | 52                 | 51                 | 52                 | -6                                 | -10.6%                               | +0                                 | +0.0%                                | +1                                 | 67                 |
| Medical & Dental                         | 152                | 167                | 161                | 163                | +11                                | +7.0%                                | -5                                 | -2.8%                                | +2                                 | 183                |
| Nurse/ Midwife Manager                   | 246                | 262                | 262                | 268                | +22                                | +8.7%                                | +6                                 | +2.3%                                | +6                                 | 282                |
| Nurse/ Midwife Specialist & AN/MP        | 56                 | 75                 | 90                 | 92                 | +36                                | +64.6%                               | +16                                | +21.4%                               | +1                                 | 100                |
| Staff Nurse/ Staff Midwife               | 787                | 842                | 838                | 839                | +52                                | +6.5%                                | -4                                 | -0.4%                                | +1                                 | 947                |
| Public Health Nurse                      | 127                | 126                | 126                | 127                | -1                                 | -0.6%                                | +1                                 | +0.5%                                | +1                                 | 154                |
| Post-registration Nursel Midwife Student |                    | 7                  | 11                 | 15                 | +15                                |                                      | +8                                 | +116.5%                              | +4                                 | 15                 |
| Pre-registration Nursel Midwife Intern   | 20                 | 4                  | 22                 | 4                  | -16                                | -79.0%                               | 0                                  | -0.2%                                | -18                                | 7                  |
| Nursing/ Midwifery Student               | 20                 | 11                 | 33                 | 19                 | -1                                 | -5.6%                                | +8                                 | +71.8%                               | -14                                | 22                 |
| Nursing/ Midwifery other                 | 4                  | 4                  | 4                  | 4                  | +0                                 | +7.3%                                | +0                                 | +6.7%                                | 0                                  | 4                  |
| Nursing & Midwifery                      | 1,241              | 1,320              | 1,353              | 1,348              | +107                               | +8.6%                                | +28                                | +2.1%                                | -5                                 | 1,509              |
| Therapy Professions                      | 214                | 278                | 312                | 317                | +103                               | +48.3%                               | +39                                | +14.2%                               | +5                                 | 356                |
| Health Science/ Diagnostics              | 5                  | 9                  | 10                 | 10                 | +4                                 | +76.2%                               | +0                                 | +5.0%                                | 0                                  | 11                 |
| Social Care                              | 245                | 282                | 277                | 286                | +41                                | +16.9%                               | +4                                 | +1.4%                                | +9                                 | 339                |
| Pharmacy                                 | 5                  | 6                  | 6                  | 7                  | +2                                 | +37.5%                               | +1                                 | +19.3%                               | +1                                 | 8                  |
| Psychologists                            | 124                | 128                | 130                | 152                | +28                                | +22.8%                               | +24                                | +18.9%                               | +22                                | 166                |
| Social Workers                           | 59                 | 67                 | 66                 | 67                 | +7                                 | +12.5%                               | -1                                 | -0.8%                                | +1                                 | 74                 |
| H&SC, Other                              | 32                 | 36                 | 38                 | 36                 | +4                                 | +12.2%                               | +0                                 | +1.3%                                | -2                                 | 44                 |
| Health & Social Care Professionals       | 684                | 805                | 838                | 874                | +190                               | +27.8%                               | +69                                | +8.5%                                | +36                                | 998                |
| Management (VIII & above)                | 38                 | 56                 | 61                 | 62                 | +24                                | +62.5%                               | +6                                 | +11.1%                               | +0                                 | 64                 |
| Administrative/ Supervisory (V to VII)   | 132                | 210                | 222                | 223                | +90                                | +68.4%                               | +12                                | +5.8%                                | +1                                 | 233                |
| Clerical (III & IV)                      | 320                | 348                | 399                | 402                | +82                                | +25.5%                               | +54                                | +15.6%                               | +3                                 | 450                |
| Management & Administrative              | 491                | 614                | 682                | 687                | +196                               | +39.9%                               | +73                                | +11.8%                               | +5                                 | 747                |
| Support                                  | 163                | 142                | 144                | 145                | -18                                | -11.1%                               | +3                                 | +1.9%                                | +0                                 | 174                |
| Maintenance/ Technical                   | 77                 | 84                 | 88                 | 87                 | +9                                 | +11.9%                               | +3                                 | +3.4%                                | -1                                 | 91                 |
| General Support                          | 240                | 226                | 232                | 231                | -9                                 | -3.7%                                | +6                                 | +2.5%                                | -1                                 | 265                |
| Health Care Assistants                   | 1,140              | 1,298              | 1,328              | 1,335              | +196                               | +17.2%                               | +37                                | +2.9%                                | +8                                 | 1,648              |
| Home Help                                | 176                | 342                | 343                | 353                | +177                               | +100.8%                              | +11                                | +3.3%                                | +10                                | 515                |
| Care, other                              | 234                | 296                | 307                | 311                | +77                                | +32.8%                               | +14                                | +4.8%                                | +4                                 | 355                |
| Patient & Client Care                    | 1,549              | 1,937              | 1,978              | 1,999              | +450                               | +29.0%                               | +62                                | +3.2%                                | +21                                | 2,518              |

#### WTE Change by Staff Category