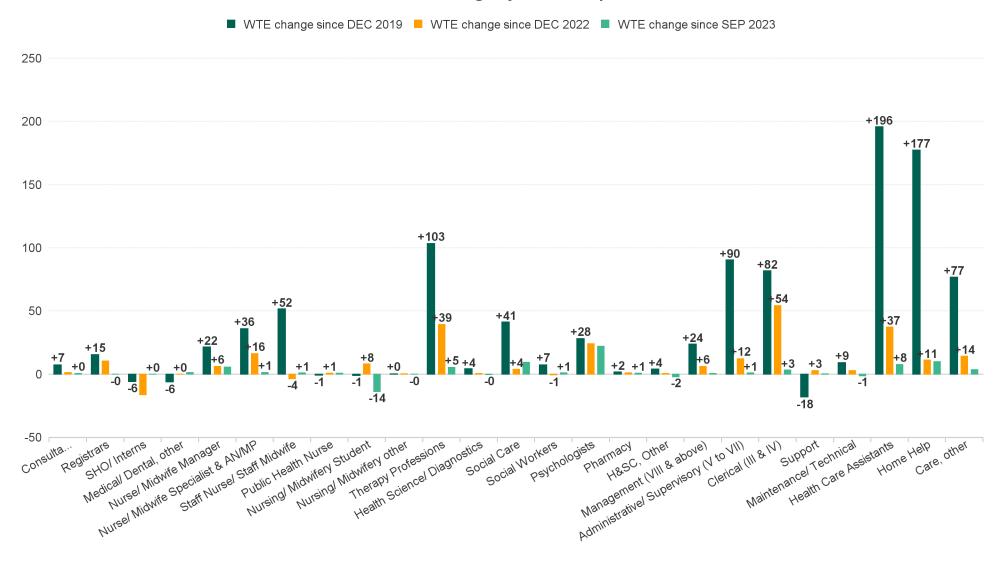

## **Employment Report : OCT 2023**

| Employment by Staff Group OCT 2023       | WTE<br>DEC<br>2019 | WTE<br>DEC<br>2022 | WTE<br>SEP<br>2023 | WTE<br>OCT<br>2023 | WTE<br>change<br>since<br>DEC 2019 | % WTE<br>Change<br>since Dec<br>2019 | WTE<br>change<br>since<br>DEC 2022 | % WTE<br>Change<br>since Dec<br>2022 | WTE<br>change<br>since<br>SEP 2023 | No.<br>OCT<br>2023 |
|------------------------------------------|--------------------|--------------------|--------------------|--------------------|------------------------------------|--------------------------------------|------------------------------------|--------------------------------------|------------------------------------|--------------------|
| Overall                                  | 4,357              | 5,069              | 5,244              | 5,301              | +945                               | +21.7%                               | +232                               | +4.6%                                | +57                                | 6,220              |
| Consultants                              | 27                 | 33                 | 34                 | 35                 | +7                                 | +27.1%                               | +1                                 | +3.6%                                | +0                                 | 40                 |
| Registrars                               | 42                 | 47                 | 57                 | 57                 | +15                                | +36.9%                               | +10                                | +22.2%                               | 0                                  | 57                 |
| SHO/ Interns                             | 25                 | 35                 | 19                 | 19                 | -6                                 | -23.9%                               | -16                                | -46.2%                               | +0                                 | 19                 |
| Medical/ Dental, other                   | 58                 | 52                 | 51                 | 52                 | -6                                 | -10.6%                               | +0                                 | +0.0%                                | +1                                 | 67                 |
| Medical & Dental                         | 152                | 167                | 161                | 163                | +11                                | +7.0%                                | -5                                 | -2.8%                                | +2                                 | 183                |
| Nurse/ Midwife Manager                   | 246                | 262                | 262                | 268                | +22                                | +8.7%                                | +6                                 | +2.3%                                | +6                                 | 282                |
| Nurse/ Midwife Specialist & AN/MP        | 56                 | 75                 | 90                 | 92                 | +36                                | +64.6%                               | +16                                | +21.4%                               | +1                                 | 100                |
| Staff Nurse/ Staff Midwife               | 787                | 842                | 838                | 839                | +52                                | +6.5%                                | -4                                 | -0.4%                                | +1                                 | 947                |
| Public Health Nurse                      | 127                | 126                | 126                | 127                | -1                                 | -0.6%                                | +1                                 | +0.5%                                | +1                                 | 154                |
| Post-registration Nursel Midwife Student |                    | 7                  | 11                 | 15                 | +15                                |                                      | +8                                 | +116.5%                              | +4                                 | 15                 |
| Pre-registration Nursel Midwife Intern   | 20                 | 4                  | 22                 | 4                  | -16                                | -79.0%                               | 0                                  | -0.2%                                | -18                                | 7                  |
| Nursing/ Midwifery Student               | 20                 | 11                 | 33                 | 19                 | -1                                 | -5.6%                                | +8                                 | +71.8%                               | -14                                | 22                 |
| Nursing/ Midwifery other                 | 4                  | 4                  | 4                  | 4                  | +0                                 | +7.3%                                | +0                                 | +6.7%                                | 0                                  | 4                  |
| Nursing & Midwifery                      | 1,241              | 1,320              | 1,353              | 1,348              | +107                               | +8.6%                                | +28                                | +2.1%                                | -5                                 | 1,509              |
| Therapy Professions                      | 214                | 278                | 312                | 317                | +103                               | +48.3%                               | +39                                | +14.2%                               | +5                                 | 356                |
| Health Science/ Diagnostics              | 5                  | 9                  | 10                 | 10                 | +4                                 | +76.2%                               | +0                                 | +5.0%                                | 0                                  | 11                 |
| Social Care                              | 245                | 282                | 277                | 286                | +41                                | +16.9%                               | +4                                 | +1.4%                                | +9                                 | 339                |
| Pharmacy                                 | 5                  | 6                  | 6                  | 7                  | +2                                 | +37.5%                               | +1                                 | +19.3%                               | +1                                 | 8                  |
| Psychologists                            | 124                | 128                | 130                | 152                | +28                                | +22.8%                               | +24                                | +18.9%                               | +22                                | 166                |
| Social Workers                           | 59                 | 67                 | 66                 | 67                 | +7                                 | +12.5%                               | -1                                 | -0.8%                                | +1                                 | 74                 |
| H&SC, Other                              | 32                 | 36                 | 38                 | 36                 | +4                                 | +12.2%                               | +0                                 | +1.3%                                | -2                                 | 44                 |
| Health & Social Care Professionals       | 684                | 805                | 838                | 874                | +190                               | +27.8%                               | +69                                | +8.5%                                | +36                                | 998                |
| Management (VIII & above)                | 38                 | 56                 | 61                 | 62                 | +24                                | +62.5%                               | +6                                 | +11.1%                               | +0                                 | 64                 |
| Administrative/ Supervisory (V to VII)   | 132                | 210                | 222                | 223                | +90                                | +68.4%                               | +12                                | +5.8%                                | +1                                 | 233                |
| Clerical (III & IV)                      | 320                | 348                | 399                | 402                | +82                                | +25.5%                               | +54                                | +15.6%                               | +3                                 | 450                |
| Management & Administrative              | 491                | 614                | 682                | 687                | +196                               | +39.9%                               | +73                                | +11.8%                               | +5                                 | 747                |
| Support                                  | 163                | 142                | 144                | 145                | -18                                | -11.1%                               | +3                                 | +1.9%                                | +0                                 | 174                |
| Maintenance/ Technical                   | 77                 | 84                 | 88                 | 87                 | +9                                 | +11.9%                               | +3                                 | +3.4%                                | -1                                 | 91                 |
| General Support                          | 240                | 226                | 232                | 231                | -9                                 | -3.7%                                | +6                                 | +2.5%                                | -1                                 | 265                |
| Health Care Assistants                   | 1,140              | 1,298              | 1,328              | 1,335              | +196                               | +17.2%                               | +37                                | +2.9%                                | +8                                 | 1,648              |
| Home Help                                | 176                | 342                | 343                | 353                | +177                               | +100.8%                              | +11                                | +3.3%                                | +10                                | 515                |
| Care, other                              | 234                | 296                | 307                | 311                | +77                                | +32.8%                               | +14                                | +4.8%                                | +4                                 | 355                |
| Patient & Client Care                    | 1,549              | 1,937              | 1,978              | 1,999              | +450                               | +29.0%                               | +62                                | +3.2%                                | +21                                | 2,518              |

#### WTE Change by Staff Category