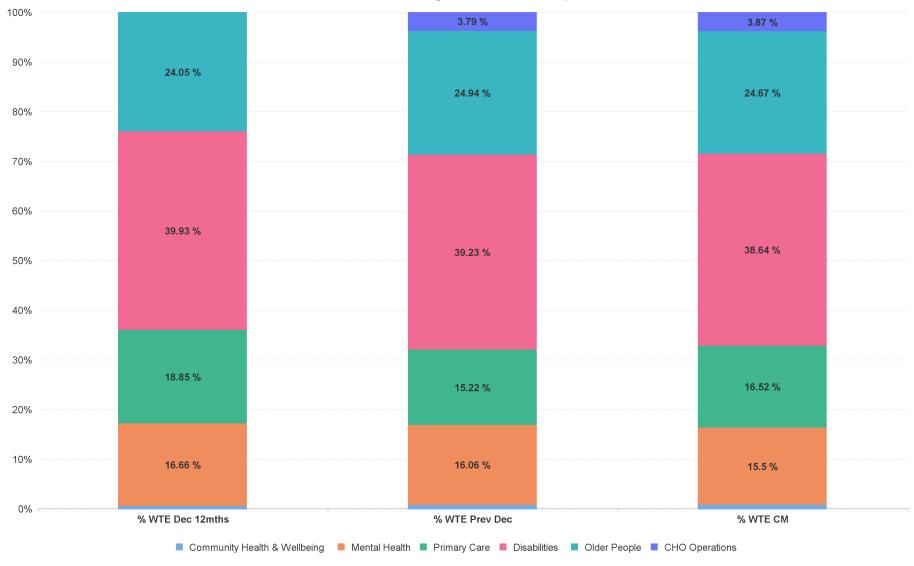

# **Employment Report by Care Group : OCT 2023**

| Care Group OCT 2023          | WTE DEC<br>2019 | WTE DEC<br>2022 | WTE SEP<br>2023 | WTE OCT<br>2023 | WTE<br>change<br>since DEC<br>2019 | % WTE<br>Change<br>since Dec<br>2019 | WTE<br>change<br>since DEC<br>2022 | % WTE<br>Change<br>since Dec<br>2022 | WTE<br>change<br>since SEP<br>2023 | No.<br>OCT<br>2023 |
|------------------------------|-----------------|-----------------|-----------------|-----------------|------------------------------------|--------------------------------------|------------------------------------|--------------------------------------|------------------------------------|--------------------|
| Overall                      | 4,357           | 5,069           | 5,244           | 5,301           | +945                               | +21.7%                               | +232                               | +4.6%                                | +57                                | 6,220              |
| Community Health & Wellbeing |                 | 38              | 43              | 42              | +42                                |                                      | +4                                 | +9.7%                                | -1                                 | 46                 |
| Mental Health                | 795             | 814             | 817             | 822             | +26                                | +3.3%                                | +7                                 | +0.9%                                | +4                                 | 899                |
| Primary Care                 | 764             | 772             | 851             | 876             | +112                               | +14.7%                               | +104                               | +13.5%                               | +24                                | 1,027              |
| Disabilities                 | 1,823           | 1,989           | 2,036           | 2,049           | +225                               | +12.4%                               | +60                                | +3.0%                                | +13                                | 2,454              |
| Older People                 | 974             | 1,264           | 1,289           | 1,308           | +334                               | +34.3%                               | +44                                | +3.5%                                | +19                                | 1,579              |
| CHO Operations               |                 | 192             | 208             | 205             | +205                               |                                      | +13                                | +6.7%                                | -3                                 | 215                |
| Community Services           | 4,357           | 5,069           | 5,244           | 5,301           | +945                               | +21.7%                               | +232                               | +4.6%                                | +57                                | 6,220              |

## % Total by Care Group