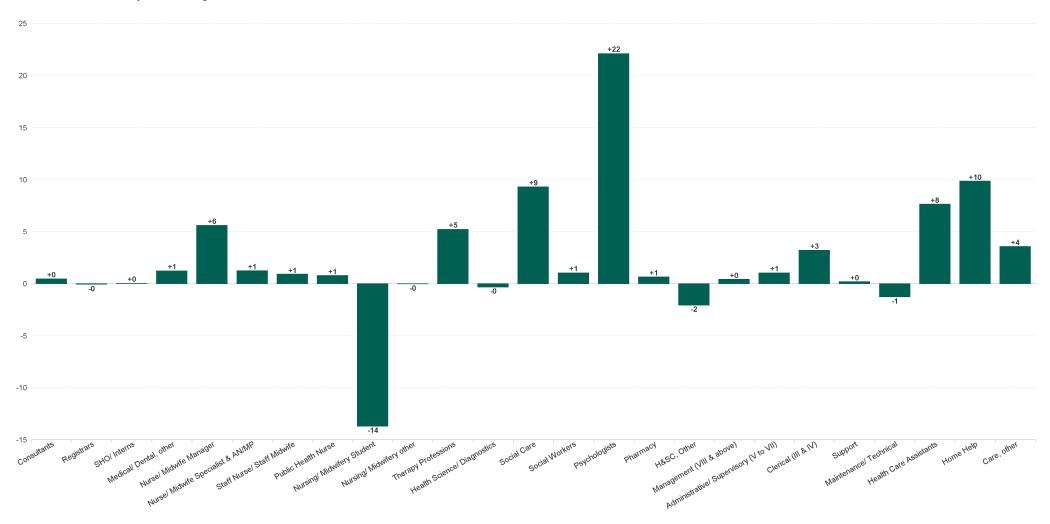

## **Employment Report : OCT 2023**

| Employment by Staff Group OCT 2023       | WTE<br>DEC<br>2019 | WTE<br>DEC<br>2022 | WTE<br>SEP<br>2023 | WTE<br>OCT<br>2023 | WTE<br>change<br>since<br>DEC 2019 | % WTE<br>Change<br>since Dec<br>2019 | WTE<br>change<br>since<br>DEC 2022 | % WTE<br>Change<br>since Dec<br>2022 | WTE<br>change<br>since<br>SEP 2023 | No.<br>OCT<br>2023 |
|------------------------------------------|--------------------|--------------------|--------------------|--------------------|------------------------------------|--------------------------------------|------------------------------------|--------------------------------------|------------------------------------|--------------------|
| Overall                                  | 4,357              | 5,069              | 5,244              | 5,301              | +945                               | +21.7%                               | +232                               | +4.6%                                | +57                                | 6,220              |
| Consultants                              | 27                 | 33                 | 34                 | 35                 | +7                                 | +27.1%                               | +1                                 | +3.6%                                | +0                                 | 40                 |
| Registrars                               | 42                 | 47                 | 57                 | 57                 | +15                                | +36.9%                               | +10                                | +22.2%                               | 0                                  | 57                 |
| SHO/ Interns                             | 25                 | 35                 | 19                 | 19                 | -6                                 | -23.9%                               | -16                                | -46.2%                               | +0                                 | 19                 |
| Medical/ Dental, other                   | 58                 | 52                 | 51                 | 52                 | -6                                 | -10.6%                               | +0                                 | +0.0%                                | +1                                 | 67                 |
| Medical & Dental                         | 152                | 167                | 161                | 163                | +11                                | +7.0%                                | -5                                 | -2.8%                                | +2                                 | 183                |
| Nurse/ Midwife Manager                   | 246                | 262                | 262                | 268                | +22                                | +8.7%                                | +6                                 | +2.3%                                | +6                                 | 282                |
| Nurse/ Midwife Specialist & AN/MP        | 56                 | 75                 | 90                 | 92                 | +36                                | +64.6%                               | +16                                | +21.4%                               | +1                                 | 100                |
| Staff Nurse/ Staff Midwife               | 787                | 842                | 838                | 839                | +52                                | +6.5%                                | -4                                 | -0.4%                                | +1                                 | 947                |
| Public Health Nurse                      | 127                | 126                | 126                | 127                | -1                                 | -0.6%                                | +1                                 | +0.5%                                | +1                                 | 154                |
| Post-registration Nursel Midwife Student |                    | 7                  | 11                 | 15                 | +15                                |                                      | +8                                 | +116.5%                              | +4                                 | 15                 |
| Pre-registration Nursel Midwife Intern   | 20                 | 4                  | 22                 | 4                  | -16                                | -79.0%                               | 0                                  | -0.2%                                | -18                                | 7                  |
| Nursing/ Midwifery Student               | 20                 | 11                 | 33                 | 19                 | -1                                 | -5.6%                                | +8                                 | +71.8%                               | -14                                | 22                 |
| Nursing/ Midwifery other                 | 4                  | 4                  | 4                  | 4                  | +0                                 | +7.3%                                | +0                                 | +6.7%                                | 0                                  | 4                  |
| Nursing & Midwifery                      | 1,241              | 1,320              | 1,353              | 1,348              | +107                               | +8.6%                                | +28                                | +2.1%                                | -5                                 | 1,509              |
| Therapy Professions                      | 214                | 278                | 312                | 317                | +103                               | +48.3%                               | +39                                | +14.2%                               | +5                                 | 356                |
| Health Science/ Diagnostics              | 5                  | 9                  | 10                 | 10                 | +4                                 | +76.2%                               | +0                                 | +5.0%                                | 0                                  | 11                 |
| Social Care                              | 245                | 282                | 277                | 286                | +41                                | +16.9%                               | +4                                 | +1.4%                                | +9                                 | 339                |
| Pharmacy                                 | 5                  | 6                  | 6                  | 7                  | +2                                 | +37.5%                               | +1                                 | +19.3%                               | +1                                 | 8                  |
| Psychologists                            | 124                | 128                | 130                | 152                | +28                                | +22.8%                               | +24                                | +18.9%                               | +22                                | 166                |
| Social Workers                           | 59                 | 67                 | 66                 | 67                 | +7                                 | +12.5%                               | -1                                 | -0.8%                                | +1                                 | 74                 |
| H&SC, Other                              | 32                 | 36                 | 38                 | 36                 | +4                                 | +12.2%                               | +0                                 | +1.3%                                | -2                                 | 44                 |
| Health & Social Care Professionals       | 684                | 805                | 838                | 874                | +190                               | +27.8%                               | +69                                | +8.5%                                | +36                                | 998                |
| Management (VIII & above)                | 38                 | 56                 | 61                 | 62                 | +24                                | +62.5%                               | +6                                 | +11.1%                               | +0                                 | 64                 |
| Administrative/ Supervisory (V to VII)   | 132                | 210                | 222                | 223                | +90                                | +68.4%                               | +12                                | +5.8%                                | +1                                 | 233                |
| Clerical (III & IV)                      | 320                | 348                | 399                | 402                | +82                                | +25.5%                               | +54                                | +15.6%                               | +3                                 | 450                |
| Management & Administrative              | 491                | 614                | 682                | 687                | +196                               | +39.9%                               | +73                                | +11.8%                               | +5                                 | 747                |
| Support                                  | 163                | 142                | 144                | 145                | -18                                | -11.1%                               | +3                                 | +1.9%                                | +0                                 | 174                |
| Maintenance/ Technical                   | 77                 | 84                 | 88                 | 87                 | +9                                 | +11.9%                               | +3                                 | +3.4%                                | -1                                 | 91                 |
| General Support                          | 240                | 226                | 232                | 231                | -9                                 | -3.7%                                | +6                                 | +2.5%                                | -1                                 | 265                |
| Health Care Assistants                   | 1,140              | 1,298              | 1,328              | 1,335              | +196                               | +17.2%                               | +37                                | +2.9%                                | +8                                 | 1,648              |
| Home Help                                | 176                | 342                | 343                | 353                | +177                               | +100.8%                              | +11                                | +3.3%                                | +10                                | 515                |
| Care, other                              | 234                | 296                | 307                | 311                | +77                                | +32.8%                               | +14                                | +4.8%                                | +4                                 | 355                |
| Patient & Client Care                    | 1,549              | 1,937              | 1,978              | 1,999              | +450                               | +29.0%                               | +62                                | +3.2%                                | +21                                | 2,518              |