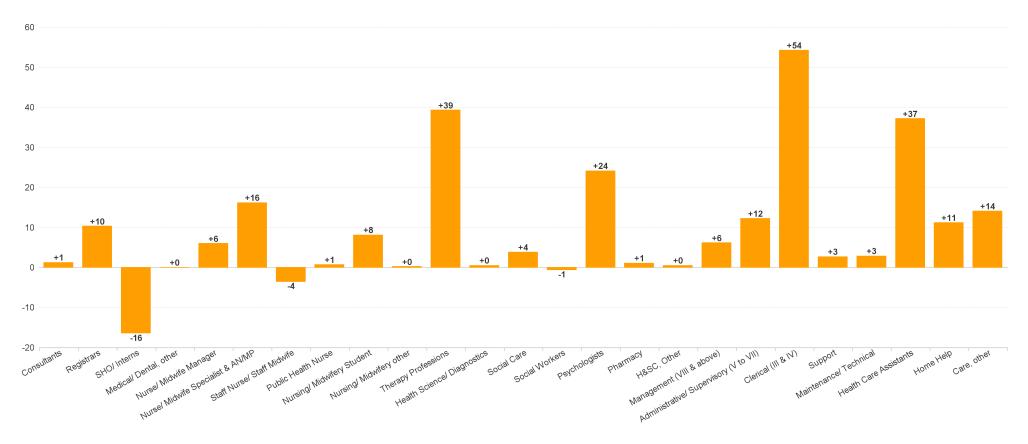

## **Employment Report : OCT 2023**

| Employment by Staff Group OCT 2023       | WTE<br>DEC<br>2019 | WTE<br>DEC<br>2022 | WTE<br>SEP<br>2023 | WTE<br>OCT<br>2023 | WTE<br>change<br>since<br>DEC 2019 | % WTE<br>Change<br>since Dec<br>2019 | WTE<br>change<br>since<br>DEC 2022 | % WTE<br>Change<br>since Dec<br>2022 | WTE<br>change<br>since<br>SEP 2023 | No.<br>OCT<br>2023 |
|------------------------------------------|--------------------|--------------------|--------------------|--------------------|------------------------------------|--------------------------------------|------------------------------------|--------------------------------------|------------------------------------|--------------------|
| Overall                                  | 4,357              | 5,069              | 5,244              | 5,301              | +945                               | +21.7%                               | +232                               | +4.6%                                | +57                                | 6,220              |
| Consultants                              | 27                 | 33                 | 34                 | 35                 | +7                                 | +27.1%                               | +1                                 | +3.6%                                | +0                                 | 40                 |
| Registrars                               | 42                 | 47                 | 57                 | 57                 | +15                                | +36.9%                               | +10                                | +22.2%                               | 0                                  | 57                 |
| SHO/ Interns                             | 25                 | 35                 | 19                 | 19                 | -6                                 | -23.9%                               | -16                                | -46.2%                               | +0                                 | 19                 |
| Medical/ Dental, other                   | 58                 | 52                 | 51                 | 52                 | -6                                 | -10.6%                               | +0                                 | +0.0%                                | +1                                 | 67                 |
| Medical & Dental                         | 152                | 167                | 161                | 163                | +11                                | +7.0%                                | -5                                 | -2.8%                                | +2                                 | 183                |
| Nurse/ Midwife Manager                   | 246                | 262                | 262                | 268                | +22                                | +8.7%                                | +6                                 | +2.3%                                | +6                                 | 282                |
| Nurse/ Midwife Specialist & AN/MP        | 56                 | 75                 | 90                 | 92                 | +36                                | +64.6%                               | +16                                | +21.4%                               | +1                                 | 100                |
| Staff Nurse/ Staff Midwife               | 787                | 842                | 838                | 839                | +52                                | +6.5%                                | -4                                 | -0.4%                                | +1                                 | 947                |
| Public Health Nurse                      | 127                | 126                | 126                | 127                | -1                                 | -0.6%                                | +1                                 | +0.5%                                | +1                                 | 154                |
| Post-registration Nursel Midwife Student |                    | 7                  | 11                 | 15                 | +15                                |                                      | +8                                 | +116.5%                              | +4                                 | 15                 |
| Pre-registration Nursel Midwife Intern   | 20                 | 4                  | 22                 | 4                  | -16                                | -79.0%                               | 0                                  | -0.2%                                | -18                                | 7                  |
| Nursing/ Midwifery Student               | 20                 | 11                 | 33                 | 19                 | -1                                 | -5.6%                                | +8                                 | +71.8%                               | -14                                | 22                 |
| Nursing/ Midwifery other                 | 4                  | 4                  | 4                  | 4                  | +0                                 | +7.3%                                | +0                                 | +6.7%                                | 0                                  | 4                  |
| Nursing & Midwifery                      | 1,241              | 1,320              | 1,353              | 1,348              | +107                               | +8.6%                                | +28                                | +2.1%                                | -5                                 | 1,509              |
| Therapy Professions                      | 214                | 278                | 312                | 317                | +103                               | +48.3%                               | +39                                | +14.2%                               | +5                                 | 356                |
| Health Science/ Diagnostics              | 5                  | 9                  | 10                 | 10                 | +4                                 | +76.2%                               | +0                                 | +5.0%                                | 0                                  | 11                 |
| Social Care                              | 245                | 282                | 277                | 286                | +41                                | +16.9%                               | +4                                 | +1.4%                                | +9                                 | 339                |
| Pharmacy                                 | 5                  | 6                  | 6                  | 7                  | +2                                 | +37.5%                               | +1                                 | +19.3%                               | +1                                 | 8                  |
| Psychologists                            | 124                | 128                | 130                | 152                | +28                                | +22.8%                               | +24                                | +18.9%                               | +22                                | 166                |
| Social Workers                           | 59                 | 67                 | 66                 | 67                 | +7                                 | +12.5%                               | -1                                 | -0.8%                                | +1                                 | 74                 |
| H&SC, Other                              | 32                 | 36                 | 38                 | 36                 | +4                                 | +12.2%                               | +0                                 | +1.3%                                | -2                                 | 44                 |
| Health & Social Care Professionals       | 684                | 805                | 838                | 874                | +190                               | +27.8%                               | +69                                | +8.5%                                | +36                                | 998                |
| Management (VIII & above)                | 38                 | 56                 | 61                 | 62                 | +24                                | +62.5%                               | +6                                 | +11.1%                               | +0                                 | 64                 |
| Administrative/ Supervisory (V to VII)   | 132                | 210                | 222                | 223                | +90                                | +68.4%                               | +12                                | +5.8%                                | +1                                 | 233                |
| Clerical (III & IV)                      | 320                | 348                | 399                | 402                | +82                                | +25.5%                               | +54                                | +15.6%                               | +3                                 | 450                |
| Management & Administrative              | 491                | 614                | 682                | 687                | +196                               | +39.9%                               | +73                                | +11.8%                               | +5                                 | 747                |
| Support                                  | 163                | 142                | 144                | 145                | -18                                | -11.1%                               | +3                                 | +1.9%                                | +0                                 | 174                |
| Maintenance/ Technical                   | 77                 | 84                 | 88                 | 87                 | +9                                 | +11.9%                               | +3                                 | +3.4%                                | -1                                 | 91                 |
| General Support                          | 240                | 226                | 232                | 231                | -9                                 | -3.7%                                | +6                                 | +2.5%                                | -1                                 | 265                |
| Health Care Assistants                   | 1,140              | 1,298              | 1,328              | 1,335              | +196                               | +17.2%                               | +37                                | +2.9%                                | +8                                 | 1,648              |
| Home Help                                | 176                | 342                | 343                | 353                | +177                               | +100.8%                              | +11                                | +3.3%                                | +10                                | 515                |
| Care, other                              | 234                | 296                | 307                | 311                | +77                                | +32.8%                               | +14                                | +4.8%                                | +4                                 | 355                |
| Patient & Client Care                    | 1,549              | 1,937              | 1,978              | 1,999              | +450                               | +29.0%                               | +62                                | +3.2%                                | +21                                | 2,518              |

#### WTE Change by Staff Category