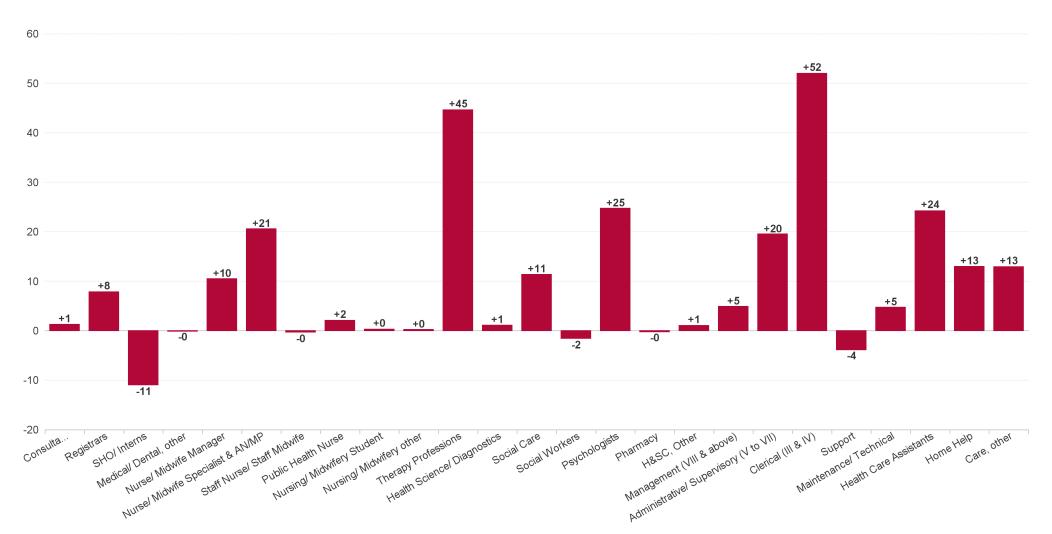

#### **Health Service Executive**

| HSE&S38 OCT 2023                         | WTE<br>DEC<br>2019 | WTE<br>DEC<br>2022 | WTE<br>SEP<br>2023 | WTE<br>OCT<br>2023 | WTE<br>change<br>since<br>DEC<br>2019 | % WTE<br>Change<br>since<br>Dec<br>2019 | WTE<br>change<br>since<br>DEC<br>2022 | % WTE<br>Change<br>since<br>Dec<br>2022 | WTE<br>change<br>since<br>SEP<br>2023 | No.<br>OCT<br>2023 |
|------------------------------------------|--------------------|--------------------|--------------------|--------------------|---------------------------------------|-----------------------------------------|---------------------------------------|-----------------------------------------|---------------------------------------|--------------------|
| Total Health Service Executive           | 2,655              | 3,200              | 3,338              | 3,388              | +733                                  | +27.6%                                  | +188                                  | +5.9%                                   | +50                                   | 3,916              |
| Consultants                              | 26                 | 33                 | 34                 | 34                 | +8                                    | +31.1%                                  | +1                                    | +3.4%                                   | +0                                    | 39                 |
| Registrars                               | 42                 | 47                 | 57                 | 57                 | +15                                   | +36.9%                                  | +10                                   | +22.2%                                  | -0                                    | 57                 |
| SHO/ Interns                             | 25                 | 35                 | 19                 | 19                 | -6                                    | -23.9%                                  | -16                                   | -46.2%                                  | +0                                    | 19                 |
| Medical/ Dental, other                   | 57                 | 51                 | 50                 | 51                 | -6                                    | -9.9%                                   | +0                                    | +0.0%                                   | +1                                    | 66                 |
| Medical & Dental                         | 150                | 167                | 160                | 162                | +12                                   | +7.9%                                   | -5                                    | -2.9%                                   | +2                                    | 181                |
| Nurse/ Midwife Manager                   | 170                | 181                | 183                | 189                | +19                                   | +11.1%                                  | +9                                    | +4.9%                                   | +7                                    | 201                |
| Nurse/ Midwife Specialist & AN/MP        | 43                 | 65                 | 77                 | 78                 | +35                                   | +80.8%                                  | +13                                   | +20.2%                                  | +1                                    | 85                 |
| Staff Nurse/ Staff Midwife               | 540                | 585                | 585                | 583                | +43                                   | +8.0%                                   | -2                                    | -0.3%                                   | -2                                    | 663                |
| Public Health Nurse                      | 127                | 126                | 126                | 127                | -1                                    | -0.6%                                   | +1                                    | +0.5%                                   | +1                                    | 154                |
| Post-registration Nursel Midwife Student |                    | 7                  | 11                 | 15                 | +15                                   |                                         | +8                                    | +116.5%                                 | +4                                    | 15                 |
| Pre-registration Nurse/ Midwife Intern   | 9                  | 4                  | 17                 | 4                  | -5                                    | -52.0%                                  | -8                                    | -0.2%                                   | -13                                   | 7                  |
| Nursing/ Midwifery Student               | 9                  | 11                 | 27                 | 19                 | +10                                   | +116.1%                                 | +8                                    | +71.8%                                  | -8                                    | 22                 |
| Nursing/ Midwifery other                 |                    | 1                  | 1                  | 1                  | +1                                    |                                         | +0                                    | +0.0%                                   | -0                                    | 1                  |
| Nursing & Midwifery                      | 890                | 968                | 999                | 997                | +107                                  | +12.1%                                  | +29                                   | +3.0%                                   | -2                                    | 1,126              |
| Therapy Professions                      | 186                | 251                | 283                | 288                | +102                                  | +55.1%                                  | +36                                   | +14.4%                                  | +5                                    | 325                |
| Health Science/ Diagnostics              | 5                  | 9                  | 10                 | 10                 | +4                                    | +76.2%                                  | +0                                    | +5.0%                                   | -0                                    | 11                 |
| Social Care                              | 5                  | 4                  | 2                  | 2                  | -3                                    | -58.9%                                  | -2                                    | -47.2%                                  | +0                                    | 2                  |
| Pharmacy                                 | 5                  | 6                  | 6                  | 7                  | +2                                    | +37.5%                                  | +1                                    | +19.3%                                  | +1                                    | 8                  |
| Psychologists                            | 111                | 114                | 118                | 140                | +29                                   | +26.1%                                  | +27                                   | +23.4%                                  | +22                                   | 153                |
| Social Workers                           | 45                 | 51                 | 50                 | 50                 | +5                                    | +12.0%                                  | -0                                    | -0.9%                                   | +0                                    | 55                 |
| H&SC, Other                              | 22                 | 26                 | 29                 | 27                 | +5                                    | +22.2%                                  | +1                                    | +2.7%                                   | -2                                    | 31                 |
| Health & Social Care Professionals       | 378                | 460                | 497                | 523                | +144                                  | +38.2%                                  | +63                                   | +13.7%                                  | +26                                   | 585                |
| Management (VIII & above)                | 32                 | 49                 | 51                 | 50                 | +18                                   | +55.1%                                  | +1                                    | +2.4%                                   | -1                                    | 52                 |
| Administrative/ Supervisory (V to VII)   | 105                | 174                | 186                | 187                | +82                                   | +78.5%                                  | +13                                   | +7.6%                                   | +1                                    | 197                |
| Clerical (III & IV)                      | 282                | 315                | 360                | 365                | +83                                   | +29.4%                                  | +50                                   | +15.9%                                  | +4                                    | 408                |
| Management & Administrative              | 419                | 537                | 597                | 602                | +183                                  | +43.6%                                  | +64                                   | +12.0%                                  | +5                                    | 657                |
| Support                                  | 110                | 88                 | 94                 | 94                 | -16                                   | -14.7%                                  | +6                                    | +6.6%                                   | +0                                    | 117                |
| Maintenance/ Technical                   | 65                 | 73                 | 77                 | 75                 | +11                                   | +16.3%                                  | +3                                    | +3.9%                                   | -1                                    | 78                 |
| General Support                          | 175                | 161                | 170                | 169                | -6                                    | -3.2%                                   | +9                                    | +5.4%                                   | -1                                    | 195                |
| Health Care Assistants                   | 381                | 446                | 441                | 449                | +68                                   | +18.0%                                  | +3                                    | +0.8%                                   | +8                                    | 507                |
| Home Help                                | 176                | 342                | 343                | 353                | +177                                  | +100.8%                                 | +11                                   | +3.3%                                   | +10                                   | 515                |
| Care, other                              | 87                 | 120                | 130                | 134                | +46                                   | +53.1%                                  | +13                                   | +11.2%                                  | +4                                    | 150                |
| Patient & Client Care                    | 644                | 908                | 914                | 936                | +292                                  | +45.4%                                  | +28                                   | +3.1%                                   | +21                                   | 1,172              |