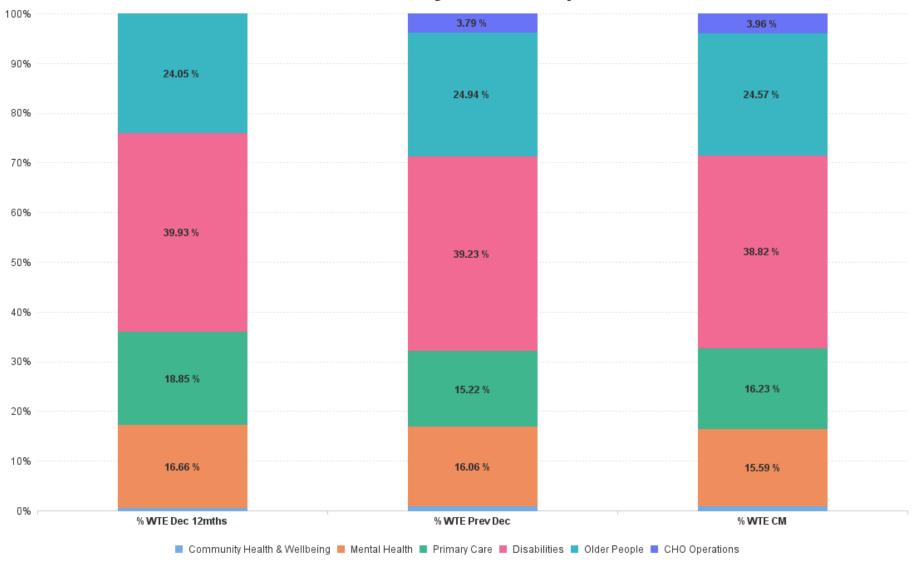

# **Employment Report by Care Group: SEP 2023**

| Care Group SEP 2023          | WTE DEC<br>2019 | WTE DEC<br>2022 | WTE<br>AUG<br>2023 | WTE SEP<br>2023 | WTE<br>change<br>since DEC<br>2019 | % WTE<br>Change<br>since Dec<br>2019 | WTE<br>change<br>since DEC<br>2022 | % WTE<br>Change<br>since Dec<br>2022 | WTE<br>change<br>since AUG<br>2023 | No.<br>SEP<br>2023 |
|------------------------------|-----------------|-----------------|--------------------|-----------------|------------------------------------|--------------------------------------|------------------------------------|--------------------------------------|------------------------------------|--------------------|
| Overall                      | 4,357           | 5,069           | 5,205              | 5,244           | +888                               | +20.4%                               | +175                               | +3.5%                                | +39                                | 6,212              |
| Community Health & Wellbeing |                 | 38              | 43                 | 43              | +43                                |                                      | +5                                 | +12.8%                               | +0                                 | 48                 |
| Mental Health                | 795             | 814             | 815                | 817             | +22                                | +2.8%                                | +3                                 | +0.4%                                | +2                                 | 922                |
| Primary Care                 | 764             | 772             | 823                | 851             | +88                                | +11.5%                               | +80                                | +10.4%                               | +29                                | 1,018              |
| Disabilities                 | 1,823           | 1,989           | 2,031              | 2,036           | +212                               | +11.6%                               | +47                                | +2.4%                                | +5                                 | 2,436              |
| Older People                 | 974             | 1,264           | 1,283              | 1,289           | +314                               | +32.3%                               | +24                                | +1.9%                                | +5                                 | 1,566              |
| CHO Operations               |                 | 192             | 210                | 208             | +208                               |                                      | +15                                | +8.1%                                | -2                                 | 222                |
| Community Services           | 4,357           | 5,069           | 5,205              | 5,244           | +888                               | +20.4%                               | +175                               | +3.5%                                | +39                                | 6,212              |

# % Total by Care Group