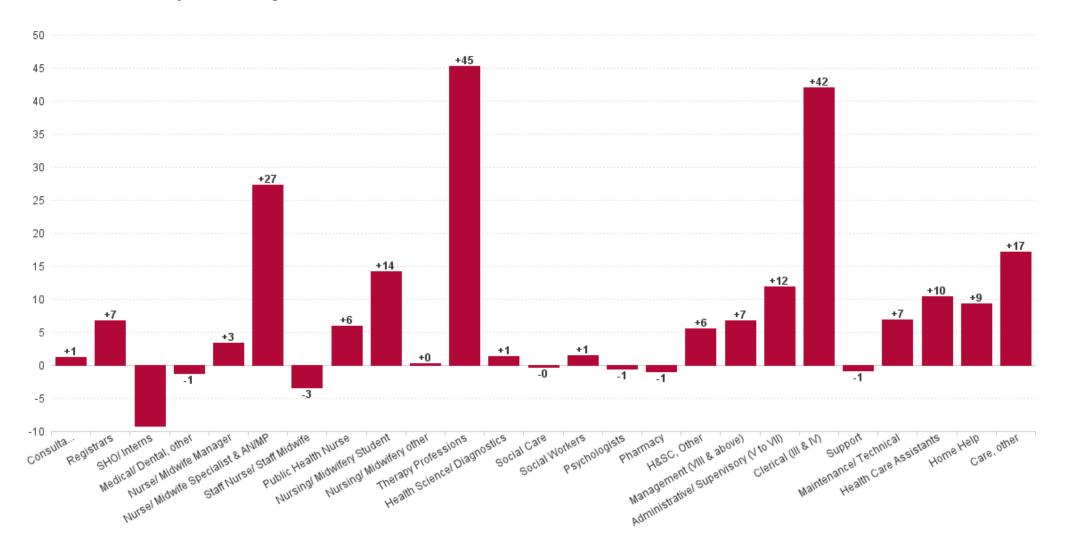

# **Employment Report by HSE.S38: SEP 2023**

### **Health Service Executive**

| HSE&S38 SEP 2023                         | WTE<br>DEC<br>2019 | WTE<br>DEC<br>2022 | WTE<br>AUG<br>2023 | WTE<br>SEP<br>2023 | WTE<br>change<br>since<br>DEC<br>2019 | % WTE<br>Change<br>since<br>Dec<br>2019 | WTE<br>change<br>since<br>DEC<br>2022 | % WTE<br>Change<br>since<br>Dec<br>2022 | WTE<br>change<br>since<br>AUG<br>2023 | No.<br>SEP<br>2023 |
|------------------------------------------|--------------------|--------------------|--------------------|--------------------|---------------------------------------|-----------------------------------------|---------------------------------------|-----------------------------------------|---------------------------------------|--------------------|
| Total Health Service Executive           | 2,655              | 3,200              | 3,303              | 3,338              | +683                                  | +25.7%                                  | +138                                  | +4.3%                                   | +35                                   | 3,920              |
| Consultants                              | 26                 | 33                 | 33                 | 34                 | +8                                    | +29.8%                                  | +1                                    | +2.4%                                   | +1                                    | 39                 |
| Registrars                               | 42                 | 47                 | 54                 | 57                 | +15                                   | +37.0%                                  | +10                                   | +22.3%                                  | +3                                    | 58                 |
| SHO/ Interns                             | 25                 | 35                 | 19                 | 19                 | -6                                    | -24.0%                                  | -16                                   | -46.3%                                  | -0                                    | 19                 |
| Medical/ Dental, other                   | 57                 | 51                 | 50                 | 50                 | -7                                    | -12.0%                                  | -1                                    | -2.4%                                   | +1                                    | 65                 |
| Medical & Dental                         | 150                | 167                | 156                | 160                | +10                                   | +6.9%                                   | -6                                    | -3.8%                                   | +5                                    | 181                |
| Nurse/ Midwife Manager                   | 170                | 181                | 182                | 183                | +12                                   | +7.3%                                   | +2                                    | +1.2%                                   | +1                                    | 193                |
| Nurse/ Midwife Specialist & AN/MP        | 43                 | 65                 | 73                 | 77                 | +34                                   | +77.9%                                  | +12                                   | +18.3%                                  | +3                                    | 84                 |
| Staff Nurse/ Staff Midwife               | 540                | 585                | 590                | 585                | +45                                   | +8.4%                                   | +1                                    | +0.1%                                   | -5                                    | 672                |
| Public Health Nurse                      | 127                | 126                | 125                | 126                | -2                                    | -1.2%                                   | -0                                    | -0.1%                                   | +0                                    | 154                |
| Post-registration Nursel Midwife Student |                    | 7                  | 1                  | 11                 | +11                                   |                                         | +7                                    | +54.1%                                  | +10                                   | 14                 |
| Pre-registration Nursel Midwife Intern   | 9                  | 4                  | 17                 | 17                 | +8                                    | +88.3%                                  | +5                                    | +291.6%                                 | -0                                    | 34                 |
| Nursing/ Midwifery Student               | 9                  | 11                 | 18                 | 27                 | +19                                   | +208.1%                                 | +16                                   | +144.9%                                 | +9                                    | 48                 |
| Nursing/ Midwifery other                 |                    | 1                  | 1                  | 1                  | +1                                    |                                         | +0                                    | +1.0%                                   | +0                                    | 1                  |
| Nursing & Midwifery                      | 890                | 968                | 990                | 999                | +109                                  | +12.3%                                  | +31                                   | +3.2%                                   | +9                                    | 1,152              |
| Therapy Professions                      | 186                | 251                | 278                | 283                | +97                                   | +52.2%                                  | +31                                   | +12.4%                                  | +5                                    | 327                |
| Health Science/ Diagnostics              | 5                  | 9                  | 10                 | 10                 | +4                                    | +82.2%                                  | +1                                    | +8.6%                                   | -0                                    | 12                 |
| Social Care                              | 5                  | 4                  | 2                  | 2                  | -3                                    | -58.9%                                  | -2                                    | -47.2%                                  | +0                                    | 2                  |
| Pharmacy                                 | 5                  | 6                  | 6                  | 6                  | +1                                    | +24.0%                                  | +0                                    | +7.6%                                   | -0                                    | 8                  |
| Psychologists                            | 111                | 114                | 112                | 118                | +7                                    | +6.2%                                   | +4                                    | +3.9%                                   | +6                                    | 152                |
| Social Workers                           | 45                 | 51                 | 49                 | 50                 | +5                                    | +11.9%                                  | -1                                    | -1.0%                                   | +1                                    | 55                 |
| H&SC, Other                              | 22                 | 26                 | 28                 | 29                 | +7                                    | +31.8%                                  | +3                                    | +10.7%                                  | +0                                    | 33                 |
| Health & Social Care Professionals       | 378                | 460                | 486                | 497                | +119                                  | +31.4%                                  | +37                                   | +8.1%                                   | +11                                   | 589                |
| Management (VIII & above)                | 32                 | 49                 | 50                 | 51                 | +18                                   | +56.9%                                  | +2                                    | +3.6%                                   | +0                                    | 52                 |
| Administrative/ Supervisory (V to VII)   | 105                | 174                | 186                | 186                | +81                                   | +77.5%                                  | +12                                   | +7.0%                                   | +0                                    | 198                |
| Clerical (III & IV)                      | 282                | 315                | 357                | 360                | +79                                   | +27.9%                                  | +46                                   | +14.5%                                  | +4                                    | 404                |
| Management & Administrative              | 419                | 537                | 592                | 597                | +178                                  | +42.5%                                  | +60                                   | +11.1%                                  | +5                                    | 654                |
| Support                                  | 110                | 88                 | 95                 | 94                 | -16                                   | -14.8%                                  | +6                                    | +6.4%                                   | -1                                    | 117                |
| Maintenance/ Technical                   | 65                 | 73                 | 76                 | 77                 | +12                                   | +18.3%                                  | +4                                    | +5.7%                                   | +1                                    | 77                 |
| General Support                          | 175                | 161                | 171                | 170                | -4                                    | -2.6%                                   | +10                                   | +6.1%                                   | -0                                    | 194                |
| Health Care Assistants                   | 381                | 446                | 439                | 441                | +61                                   | +16.0%                                  | -4                                    | -0.9%                                   | +2                                    | 502                |
| Home Help                                | 176                | 342                | 340                | 343                | +167                                  | +95.2%                                  | +1                                    | +0.4%                                   | +4                                    | 503                |
| Care, other                              | 87                 | 120                | 129                | 130                | +42                                   | +48.4%                                  | +9                                    | +7.8%                                   | +0                                    | 145                |
| Patient & Client Care                    | 644                | 908                | 908                | 914                | +271                                  | +42.1%                                  | +7                                    | +0.7%                                   | +6                                    | 1,150              |