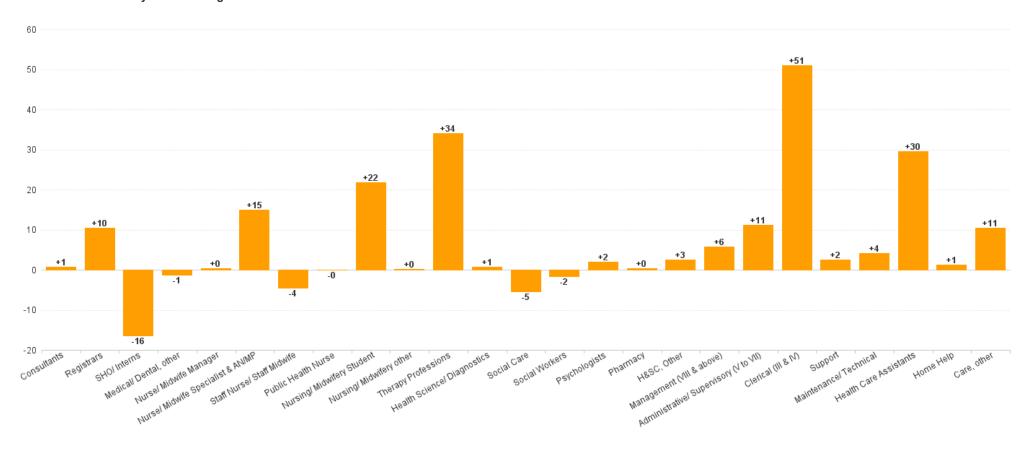

### WTE Change by Staff Category

■ WTE change since DEC 2019 ■ WTE change since DEC 2022 ■ WTE change since AUG 2023

# **Employment Report : SEP 2023**

| Employment by Staff Group SEP 2023       | WTE<br>DEC<br>2019 | WTE<br>DEC<br>2022 | WTE<br>AUG<br>2023 | WTE<br>SEP<br>2023 | WTE<br>change<br>since<br>DEC 2019 | % WTE<br>Change<br>since Dec<br>2019 | WTE<br>change<br>since<br>DEC 2022 | % WTE<br>Change<br>since Dec<br>2022 | WTE<br>change<br>since<br>AUG 2023 | No.<br>SEP<br>2023 |
|------------------------------------------|--------------------|--------------------|--------------------|--------------------|------------------------------------|--------------------------------------|------------------------------------|--------------------------------------|------------------------------------|--------------------|
| Overall                                  | 4,357              | 5,069              | 5,205              | 5,244              | +888                               | +20.4%                               | +175                               | +3.5%                                | +39                                | 6,212              |
| Consultants                              | 27                 | 33                 | 33                 | 34                 | +7                                 | +25.4%                               | +1                                 | +2.3%                                | +1                                 | 40                 |
| Registrars                               | 42                 | 47                 | 54                 | 57                 | +15                                | +37.0%                               | +10                                | +22.3%                               | +3                                 | 58                 |
| SHO/ Interns                             | 25                 | 35                 | 19                 | 19                 | -6                                 | -24.0%                               | -16                                | -46.3%                               | 0                                  | 19                 |
| Medical/ Dental, other                   | 58                 | 52                 | 50                 | 51                 | -7                                 | -12.7%                               | -1                                 | -2.4%                                | +1                                 | 66                 |
| Medical & Dental                         | 152                | 167                | 156                | 161                | +9                                 | +5.9%                                | -6                                 | -3.8%                                | +5                                 | 183                |
| Nurse/ Midwife Manager                   | 246                | 262                | 261                | 262                | +16                                | +6.5%                                | +0                                 | +0.2%                                | +1                                 | 275                |
| Nurse/ Midwife Specialist & AN/MP        | 56                 | 75                 | 86                 | 90                 | +35                                | +62.3%                               | +15                                | +19.8%                               | +4                                 | 99                 |
| Staff Nurse/ Staff Midwife               | 787                | 842                | 847                | 838                | +51                                | +6.4%                                | -4                                 | -0.5%                                | -9                                 | 953                |
| Public Health Nurse                      | 127                | 126                | 125                | 126                | -2                                 | -1.2%                                | 0                                  | -0.1%                                | +0                                 | 154                |
| Post-registration Nursel Midwife Student |                    | 7                  | 1                  | 11                 | +11                                |                                      | +4                                 | +54.1%                               | +10                                | 14                 |
| Pre-registration Nursel Midwife Intern   | 20                 | 4                  | 23                 | 22                 | +2                                 | +9.2%                                | +18                                | +419.8%                              | 0                                  | 45                 |
| Nursing/ Midwifery Student               | 20                 | 11                 | 24                 | 33                 | +13                                | +61.5%                               | +22                                | +193.9%                              | +9                                 | 59                 |
| Nursing/ Midwifery other                 | 4                  | 4                  | 4                  | 4                  | +0                                 | +7.5%                                | +0                                 | +7.0%                                | +0                                 | 4                  |
| Nursing & Midwifery                      | 1,241              | 1,320              | 1,346              | 1,353              | +113                               | +9.1%                                | +33                                | +2.5%                                | +7                                 | 1,544              |
| Therapy Professions                      | 214                | 278                | 306                | 312                | +98                                | +45.8%                               | +34                                | +12.3%                               | +6                                 | 358                |
| Health Science/ Diagnostics              | 5                  | 9                  | 10                 | 10                 | +4                                 | +82.2%                               | +1                                 | +8.6%                                | 0                                  | 12                 |
| Social Care                              | 245                | 282                | 276                | 277                | +32                                | +13.1%                               | -5                                 | -1.9%                                | +1                                 | 321                |
| Pharmacy                                 | 5                  | 6                  | 6                  | 6                  | +1                                 | +24.0%                               | +0                                 | +7.6%                                | 0                                  | 8                  |
| Psychologists                            | 124                | 128                | 124                | 130                | +6                                 | +4.9%                                | +2                                 | +1.6%                                | +6                                 | 165                |
| Social Workers                           | 59                 | 67                 | 65                 | 66                 | +6                                 | +10.8%                               | -2                                 | -2.4%                                | +1                                 | 73                 |
| H&SC, Other                              | 32                 | 36                 | 38                 | 38                 | +6                                 | +18.6%                               | +3                                 | +7.1%                                | +0                                 | 46                 |
| Health & Social Care Professionals       | 684                | 805                | 825                | 838                | +154                               | +22.5%                               | +33                                | +4.1%                                | +13                                | 983                |
| Management (VIII & above)                | 38                 | 56                 | 62                 | 61                 | +23                                | +61.4%                               | +6                                 | +10.3%                               | -1                                 | 63                 |
| Administrative/ Supervisory (V to VII)   | 132                | 210                | 222                | 222                | +89                                | +67.6%                               | +11                                | +5.3%                                | -1                                 | 234                |
| Clerical (III & IV)                      | 320                | 348                | 395                | 399                | +79                                | +24.5%                               | +51                                | +14.7%                               | +3                                 | 447                |
| Management & Administrative              | 491                | 614                | 679                | 682                | +191                               | +39.0%                               | +68                                | +11.1%                               | +2                                 | 744                |
| Support                                  | 163                | 142                | 145                | 144                | -18                                | -11.2%                               | +2                                 | +1.8%                                | -1                                 | 174                |
| Maintenance/ Technical                   | 77                 | 84                 | 87                 | 88                 | +10                                | +13.5%                               | +4                                 | +4.9%                                | +1                                 | 90                 |
| General Support                          | 240                | 226                | 232                | 232                | -8                                 | -3.3%                                | +7                                 | +2.9%                                | 0                                  | 264                |
| Health Care Assistants                   | 1,140              | 1,298              | 1,325              | 1,328              | +188                               | +16.5%                               | +30                                | +2.3%                                | +3                                 | 1,641              |
| Home Help                                | 176                | 342                | 340                | 343                | +167                               | +95.2%                               | +1                                 | +0.4%                                | +4                                 | 503                |
| Care, other                              | 234                | 296                | 301                | 307                | +73                                | +31.3%                               | +11                                | +3.5%                                | +6                                 | 350                |
| Patient & Client Care                    | 1,549              | 1,937              | 1,966              | 1,978              | +429                               | +27.7%                               | +41                                | +2.1%                                | +12                                | 2,494              |