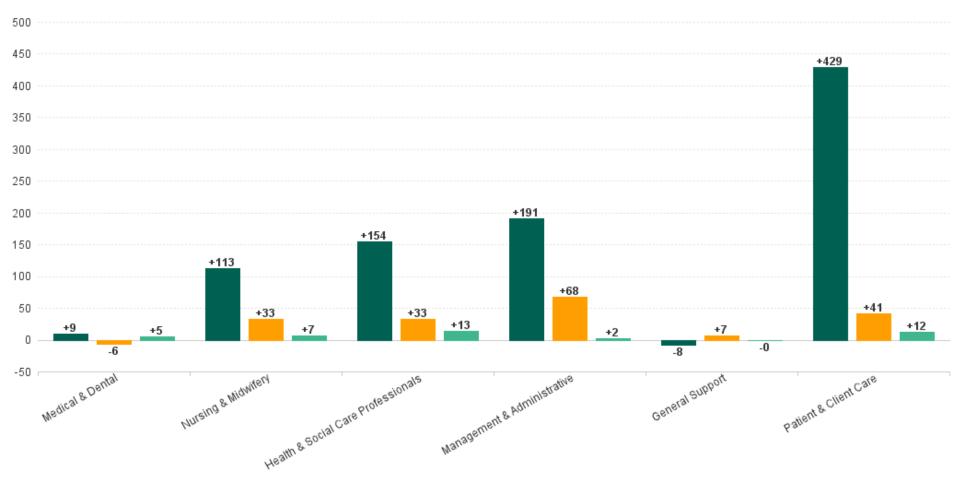

# **Employment Report : SEP 2023**

| Employment by Staff Group SEP 2023       | WTE<br>DEC<br>2019 | WTE<br>DEC<br>2022 | WTE<br>AUG<br>2023 | WTE<br>SEP<br>2023 | WTE<br>change<br>since<br>DEC 2019 | % WTE<br>Change<br>since Dec<br>2019 | WTE<br>change<br>since<br>DEC 2022 | % WTE<br>Change<br>since Dec<br>2022 | WTE<br>change<br>since<br>AUG 2023 | No.<br>SEP<br>2023 |
|------------------------------------------|--------------------|--------------------|--------------------|--------------------|------------------------------------|--------------------------------------|------------------------------------|--------------------------------------|------------------------------------|--------------------|
| Overall                                  | 4,357              | 5,069              | 5,205              | 5,244              | +888                               | +20.4%                               | +175                               | +3.5%                                | +39                                | 6,212              |
| Consultants                              | 27                 | 33                 | 33                 | 34                 | +7                                 | +25.4%                               | +1                                 | +2.3%                                | +1                                 | 40                 |
| Registrars                               | 42                 | 47                 | 54                 | 57                 | +15                                | +37.0%                               | +10                                | +22.3%                               | +3                                 | 58                 |
| SHO/ Interns                             | 25                 | 35                 | 19                 | 19                 | -6                                 | -24.0%                               | -16                                | -46.3%                               | 0                                  | 19                 |
| Medical/ Dental, other                   | 58                 | 52                 | 50                 | 51                 | -7                                 | -12.7%                               | -1                                 | -2.4%                                | +1                                 | 66                 |
| Medical & Dental                         | 152                | 167                | 156                | 161                | +9                                 | +5.9%                                | -6                                 | -3.8%                                | +5                                 | 183                |
| Nurse/ Midwife Manager                   | 246                | 262                | 261                | 262                | +16                                | +6.5%                                | +0                                 | +0.2%                                | +1                                 | 275                |
| Nurse/ Midwife Specialist & AN/MP        | 56                 | 75                 | 86                 | 90                 | +35                                | +62.3%                               | +15                                | +19.8%                               | +4                                 | 99                 |
| Staff Nurse/ Staff Midwife               | 787                | 842                | 847                | 838                | +51                                | +6.4%                                | -4                                 | -0.5%                                | -9                                 | 953                |
| Public Health Nurse                      | 127                | 126                | 125                | 126                | -2                                 | -1.2%                                | 0                                  | -0.1%                                | +0                                 | 154                |
| Post-registration Nursel Midwife Student |                    | 7                  | 1                  | 11                 | +11                                |                                      | +4                                 | +54.1%                               | +10                                | 14                 |
| Pre-registration Nursel Midwife Intern   | 20                 | 4                  | 23                 | 22                 | +2                                 | +9.2%                                | +18                                | +419.8%                              | 0                                  | 45                 |
| Nursing/ Midwifery Student               | 20                 | 11                 | 24                 | 33                 | +13                                | +61.5%                               | +22                                | +193.9%                              | +9                                 | 59                 |
| Nursing/ Midwifery other                 | 4                  | 4                  | 4                  | 4                  | +0                                 | +7.5%                                | +0                                 | +7.0%                                | +0                                 | 4                  |
| Nursing & Midwifery                      | 1,241              | 1,320              | 1,346              | 1,353              | +113                               | +9.1%                                | +33                                | +2.5%                                | +7                                 | 1,544              |
| Therapy Professions                      | 214                | 278                | 306                | 312                | +98                                | +45.8%                               | +34                                | +12.3%                               | +6                                 | 358                |
| Health Science/ Diagnostics              | 5                  | 9                  | 10                 | 10                 | +4                                 | +82.2%                               | +1                                 | +8.6%                                | 0                                  | 12                 |
| Social Care                              | 245                | 282                | 276                | 277                | +32                                | +13.1%                               | -5                                 | -1.9%                                | +1                                 | 321                |
| Pharmacy                                 | 5                  | 6                  | 6                  | 6                  | +1                                 | +24.0%                               | +0                                 | +7.6%                                | 0                                  | 8                  |
| Psychologists                            | 124                | 128                | 124                | 130                | +6                                 | +4.9%                                | +2                                 | +1.6%                                | +6                                 | 165                |
| Social Workers                           | 59                 | 67                 | 65                 | 66                 | +6                                 | +10.8%                               | -2                                 | -2.4%                                | +1                                 | 73                 |
| H&SC, Other                              | 32                 | 36                 | 38                 | 38                 | +6                                 | +18.6%                               | +3                                 | +7.1%                                | +0                                 | 46                 |
| Health & Social Care Professionals       | 684                | 805                | 825                | 838                | +154                               | +22.5%                               | +33                                | +4.1%                                | +13                                | 983                |
| Management (VIII & above)                | 38                 | 56                 | 62                 | 61                 | +23                                | +61.4%                               | +6                                 | +10.3%                               | -1                                 | 63                 |
| Administrative/ Supervisory (V to VII)   | 132                | 210                | 222                | 222                | +89                                | +67.6%                               | +11                                | +5.3%                                | -1                                 | 234                |
| Clerical (III & IV)                      | 320                | 348                | 395                | 399                | +79                                | +24.5%                               | +51                                | +14.7%                               | +3                                 | 447                |
| Management & Administrative              | 491                | 614                | 679                | 682                | +191                               | +39.0%                               | +68                                | +11.1%                               | +2                                 | 744                |
| Support                                  | 163                | 142                | 145                | 144                | -18                                | -11.2%                               | +2                                 | +1.8%                                | -1                                 | 174                |
| Maintenance/ Technical                   | 77                 | 84                 | 87                 | 88                 | +10                                | +13.5%                               | +4                                 | +4.9%                                | +1                                 | 90                 |
| General Support                          | 240                | 226                | 232                | 232                | -8                                 | -3.3%                                | +7                                 | +2.9%                                | 0                                  | 264                |
| Health Care Assistants                   | 1,140              | 1,298              | 1,325              | 1,328              | +188                               | +16.5%                               | +30                                | +2.3%                                | +3                                 | 1,641              |
| Home Help                                | 176                | 342                | 340                | 343                | +167                               | +95.2%                               | +1                                 | +0.4%                                | +4                                 | 503                |
| Care, other                              | 234                | 296                | 301                | 307                | +73                                | +31.3%                               | +11                                | +3.5%                                | +6                                 | 350                |
| Patient & Client Care                    | 1,549              | 1,937              | 1,966              | 1,978              | +429                               | +27.7%                               | +41                                | +2.1%                                | +12                                | 2,494              |

### WTE Change by Staff Category

■ WTE change since DEC 2019 ■ WTE change since DEC 2022 ■ WTE change since AUG 2023