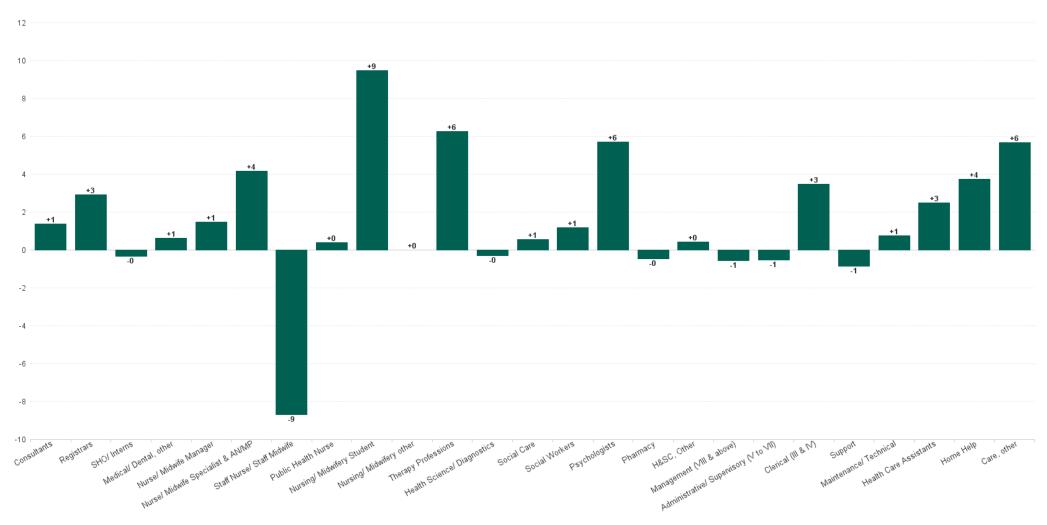

# **Employment Report : SEP 2023**

| Employment by Staff Group SEP 2023       | WTE<br>DEC<br>2019 | WTE<br>DEC<br>2022 | WTE<br>AUG<br>2023 | WTE<br>SEP<br>2023 | WTE<br>change<br>since<br>DEC 2019 | % WTE<br>Change<br>since Dec<br>2019 | WTE<br>change<br>since<br>DEC 2022 | % WTE<br>Change<br>since Dec<br>2022 | WTE<br>change<br>since<br>AUG 2023 | No.<br>SEP<br>2023 |
|------------------------------------------|--------------------|--------------------|--------------------|--------------------|------------------------------------|--------------------------------------|------------------------------------|--------------------------------------|------------------------------------|--------------------|
| Overall                                  | 4,357              | 5,069              | 5,205              | 5,244              | +888                               | +20.4%                               | +175                               | +3.5%                                | +39                                | 6,212              |
| Consultants                              | 27                 | 33                 | 33                 | 34                 | +7                                 | +25.4%                               | +1                                 | +2.3%                                | +1                                 | 40                 |
| Registrars                               | 42                 | 47                 | 54                 | 57                 | +15                                | +37.0%                               | +10                                | +22.3%                               | +3                                 | 58                 |
| SHO/ Interns                             | 25                 | 35                 | 19                 | 19                 | -6                                 | -24.0%                               | -16                                | -46.3%                               | 0                                  | 19                 |
| Medical/ Dental, other                   | 58                 | 52                 | 50                 | 51                 | -7                                 | -12.7%                               | -1                                 | -2.4%                                | +1                                 | 66                 |
| Medical & Dental                         | 152                | 167                | 156                | 161                | +9                                 | +5.9%                                | -6                                 | -3.8%                                | +5                                 | 183                |
| Nurse/ Midwife Manager                   | 246                | 262                | 261                | 262                | +16                                | +6.5%                                | +0                                 | +0.2%                                | +1                                 | 275                |
| Nurse/ Midwife Specialist & AN/MP        | 56                 | 75                 | 86                 | 90                 | +35                                | +62.3%                               | +15                                | +19.8%                               | +4                                 | 99                 |
| Staff Nurse/ Staff Midwife               | 787                | 842                | 847                | 838                | +51                                | +6.4%                                | -4                                 | -0.5%                                | -9                                 | 953                |
| Public Health Nurse                      | 127                | 126                | 125                | 126                | -2                                 | -1.2%                                | 0                                  | -0.1%                                | +0                                 | 154                |
| Post-registration Nursel Midwife Student |                    | 7                  | 1                  | 11                 | +11                                |                                      | +4                                 | +54.1%                               | +10                                | 14                 |
| Pre-registration Nursel Midwife Intern   | 20                 | 4                  | 23                 | 22                 | +2                                 | +9.2%                                | +18                                | +419.8%                              | 0                                  | 45                 |
| Nursing/ Midwifery Student               | 20                 | 11                 | 24                 | 33                 | +13                                | +61.5%                               | +22                                | +193.9%                              | +9                                 | 59                 |
| Nursing/ Midwifery other                 | 4                  | 4                  | 4                  | 4                  | +0                                 | +7.5%                                | +0                                 | +7.0%                                | +0                                 | 4                  |
| Nursing & Midwifery                      | 1,241              | 1,320              | 1,346              | 1,353              | +113                               | +9.1%                                | +33                                | +2.5%                                | +7                                 | 1,544              |
| Therapy Professions                      | 214                | 278                | 306                | 312                | +98                                | +45.8%                               | +34                                | +12.3%                               | +6                                 | 358                |
| Health Science/ Diagnostics              | 5                  | 9                  | 10                 | 10                 | +4                                 | +82.2%                               | +1                                 | +8.6%                                | 0                                  | 12                 |
| Social Care                              | 245                | 282                | 276                | 277                | +32                                | +13.1%                               | -5                                 | -1.9%                                | +1                                 | 321                |
| Pharmacy                                 | 5                  | 6                  | 6                  | 6                  | +1                                 | +24.0%                               | +0                                 | +7.6%                                | 0                                  | 8                  |
| Psychologists                            | 124                | 128                | 124                | 130                | +6                                 | +4.9%                                | +2                                 | +1.6%                                | +6                                 | 165                |
| Social Workers                           | 59                 | 67                 | 65                 | 66                 | +6                                 | +10.8%                               | -2                                 | -2.4%                                | +1                                 | 73                 |
| H&SC, Other                              | 32                 | 36                 | 38                 | 38                 | +6                                 | +18.6%                               | +3                                 | +7.1%                                | +0                                 | 46                 |
| Health & Social Care Professionals       | 684                | 805                | 825                | 838                | +154                               | +22.5%                               | +33                                | +4.1%                                | +13                                | 983                |
| Management (VIII & above)                | 38                 | 56                 | 62                 | 61                 | +23                                | +61.4%                               | +6                                 | +10.3%                               | -1                                 | 63                 |
| Administrative/ Supervisory (V to VII)   | 132                | 210                | 222                | 222                | +89                                | +67.6%                               | +11                                | +5.3%                                | -1                                 | 234                |
| Clerical (III & IV)                      | 320                | 348                | 395                | 399                | +79                                | +24.5%                               | +51                                | +14.7%                               | +3                                 | 447                |
| Management & Administrative              | 491                | 614                | 679                | 682                | +191                               | +39.0%                               | +68                                | +11.1%                               | +2                                 | 744                |
| Support                                  | 163                | 142                | 145                | 144                | -18                                | -11.2%                               | +2                                 | +1.8%                                | -1                                 | 174                |
| Maintenance/ Technical                   | 77                 | 84                 | 87                 | 88                 | +10                                | +13.5%                               | +4                                 | +4.9%                                | +1                                 | 90                 |
| General Support                          | 240                | 226                | 232                | 232                | -8                                 | -3.3%                                | +7                                 | +2.9%                                | 0                                  | 264                |
| Health Care Assistants                   | 1,140              | 1,298              | 1,325              | 1,328              | +188                               | +16.5%                               | +30                                | +2.3%                                | +3                                 | 1,641              |
| Home Help                                | 176                | 342                | 340                | 343                | +167                               | +95.2%                               | +1                                 | +0.4%                                | +4                                 | 503                |
| Care, other                              | 234                | 296                | 301                | 307                | +73                                | +31.3%                               | +11                                | +3.5%                                | +6                                 | 350                |
| Patient & Client Care                    | 1,549              | 1,937              | 1,966              | 1,978              | +429                               | +27.7%                               | +41                                | +2.1%                                | +12                                | 2,494              |