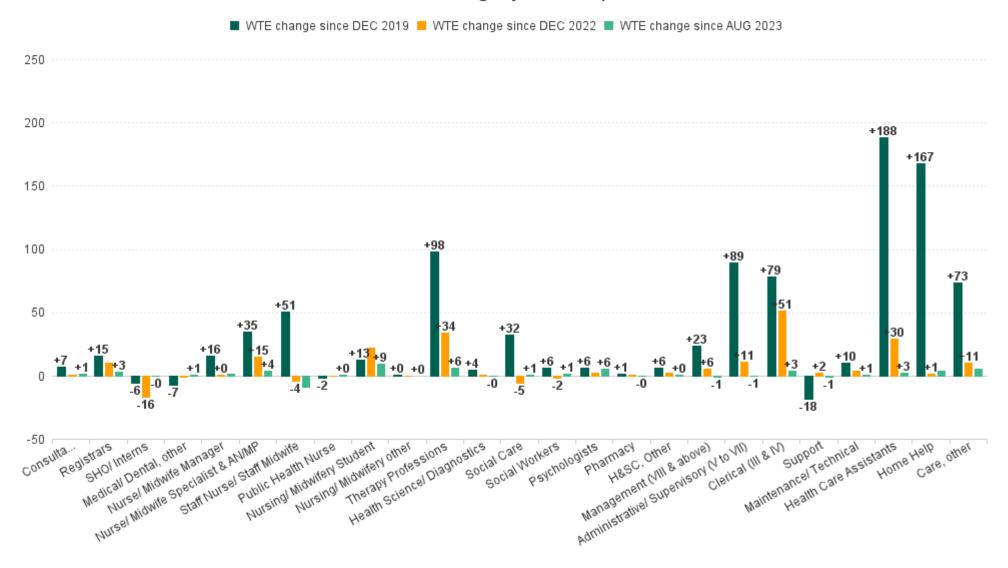

# **Employment Report : SEP 2023**

| Employment by Staff Group SEP 2023       | WTE<br>DEC<br>2019 | WTE<br>DEC<br>2022 | WTE<br>AUG<br>2023 | WTE<br>SEP<br>2023 | WTE<br>change<br>since<br>DEC 2019 | % WTE<br>Change<br>since Dec<br>2019 | WTE<br>change<br>since<br>DEC 2022 | % WTE<br>Change<br>since Dec<br>2022 | WTE<br>change<br>since<br>AUG 2023 | No.<br>SEP<br>2023 |
|------------------------------------------|--------------------|--------------------|--------------------|--------------------|------------------------------------|--------------------------------------|------------------------------------|--------------------------------------|------------------------------------|--------------------|
| Overall                                  | 4,357              | 5,069              | 5,205              | 5,244              | +888                               | +20.4%                               | +175                               | +3.5%                                | +39                                | 6,212              |
| Consultants                              | 27                 | 33                 | 33                 | 34                 | +7                                 | +25.4%                               | +1                                 | +2.3%                                | +1                                 | 40                 |
| Registrars                               | 42                 | 47                 | 54                 | 57                 | +15                                | +37.0%                               | +10                                | +22.3%                               | +3                                 | 58                 |
| SHO/ Interns                             | 25                 | 35                 | 19                 | 19                 | -6                                 | -24.0%                               | -16                                | -46.3%                               | 0                                  | 19                 |
| Medical/ Dental, other                   | 58                 | 52                 | 50                 | 51                 | -7                                 | -12.7%                               | -1                                 | -2.4%                                | +1                                 | 66                 |
| Medical & Dental                         | 152                | 167                | 156                | 161                | +9                                 | +5.9%                                | -6                                 | -3.8%                                | +5                                 | 183                |
| Nurse/ Midwife Manager                   | 246                | 262                | 261                | 262                | +16                                | +6.5%                                | +0                                 | +0.2%                                | +1                                 | 275                |
| Nurse/ Midwife Specialist & AN/MP        | 56                 | 75                 | 86                 | 90                 | +35                                | +62.3%                               | +15                                | +19.8%                               | +4                                 | 99                 |
| Staff Nurse/ Staff Midwife               | 787                | 842                | 847                | 838                | +51                                | +6.4%                                | -4                                 | -0.5%                                | -9                                 | 953                |
| Public Health Nurse                      | 127                | 126                | 125                | 126                | -2                                 | -1.2%                                | 0                                  | -0.1%                                | +0                                 | 154                |
| Post-registration Nursel Midwife Student |                    | 7                  | 1                  | 11                 | +11                                |                                      | +4                                 | +54.1%                               | +10                                | 14                 |
| Pre-registration Nursel Midwife Intern   | 20                 | 4                  | 23                 | 22                 | +2                                 | +9.2%                                | +18                                | +419.8%                              | 0                                  | 45                 |
| Nursing/ Midwifery Student               | 20                 | 11                 | 24                 | 33                 | +13                                | +61.5%                               | +22                                | +193.9%                              | +9                                 | 59                 |
| Nursing/ Midwifery other                 | 4                  | 4                  | 4                  | 4                  | +0                                 | +7.5%                                | +0                                 | +7.0%                                | +0                                 | 4                  |
| Nursing & Midwifery                      | 1,241              | 1,320              | 1,346              | 1,353              | +113                               | +9.1%                                | +33                                | +2.5%                                | +7                                 | 1,544              |
| Therapy Professions                      | 214                | 278                | 306                | 312                | +98                                | +45.8%                               | +34                                | +12.3%                               | +6                                 | 358                |
| Health Science/ Diagnostics              | 5                  | 9                  | 10                 | 10                 | +4                                 | +82.2%                               | +1                                 | +8.6%                                | 0                                  | 12                 |
| Social Care                              | 245                | 282                | 276                | 277                | +32                                | +13.1%                               | -5                                 | -1.9%                                | +1                                 | 321                |
| Pharmacy                                 | 5                  | 6                  | 6                  | 6                  | +1                                 | +24.0%                               | +0                                 | +7.6%                                | 0                                  | 8                  |
| Psychologists                            | 124                | 128                | 124                | 130                | +6                                 | +4.9%                                | +2                                 | +1.6%                                | +6                                 | 165                |
| Social Workers                           | 59                 | 67                 | 65                 | 66                 | +6                                 | +10.8%                               | -2                                 | -2.4%                                | +1                                 | 73                 |
| H&SC, Other                              | 32                 | 36                 | 38                 | 38                 | +6                                 | +18.6%                               | +3                                 | +7.1%                                | +0                                 | 46                 |
| Health & Social Care Professionals       | 684                | 805                | 825                | 838                | +154                               | +22.5%                               | +33                                | +4.1%                                | +13                                | 983                |
| Management (VIII & above)                | 38                 | 56                 | 62                 | 61                 | +23                                | +61.4%                               | +6                                 | +10.3%                               | -1                                 | 63                 |
| Administrative/ Supervisory (V to VII)   | 132                | 210                | 222                | 222                | +89                                | +67.6%                               | +11                                | +5.3%                                | -1                                 | 234                |
| Clerical (III & IV)                      | 320                | 348                | 395                | 399                | +79                                | +24.5%                               | +51                                | +14.7%                               | +3                                 | 447                |
| Management & Administrative              | 491                | 614                | 679                | 682                | +191                               | +39.0%                               | +68                                | +11.1%                               | +2                                 | 744                |
| Support                                  | 163                | 142                | 145                | 144                | -18                                | -11.2%                               | +2                                 | +1.8%                                | -1                                 | 174                |
| Maintenance/ Technical                   | 77                 | 84                 | 87                 | 88                 | +10                                | +13.5%                               | +4                                 | +4.9%                                | +1                                 | 90                 |
| General Support                          | 240                | 226                | 232                | 232                | -8                                 | -3.3%                                | +7                                 | +2.9%                                | 0                                  | 264                |
| Health Care Assistants                   | 1,140              | 1,298              | 1,325              | 1,328              | +188                               | +16.5%                               | +30                                | +2.3%                                | +3                                 | 1,641              |
| Home Help                                | 176                | 342                | 340                | 343                | +167                               | +95.2%                               | +1                                 | +0.4%                                | +4                                 | 503                |
| Care, other                              | 234                | 296                | 301                | 307                | +73                                | +31.3%                               | +11                                | +3.5%                                | +6                                 | 350                |
| Patient & Client Care                    | 1,549              | 1,937              | 1,966              | 1,978              | +429                               | +27.7%                               | +41                                | +2.1%                                | +12                                | 2,494              |

### WTE Change by Staff Category

■ WTE change since DEC 2019 ■ WTE change since DEC 2022 ■ WTE change since AUG 2023