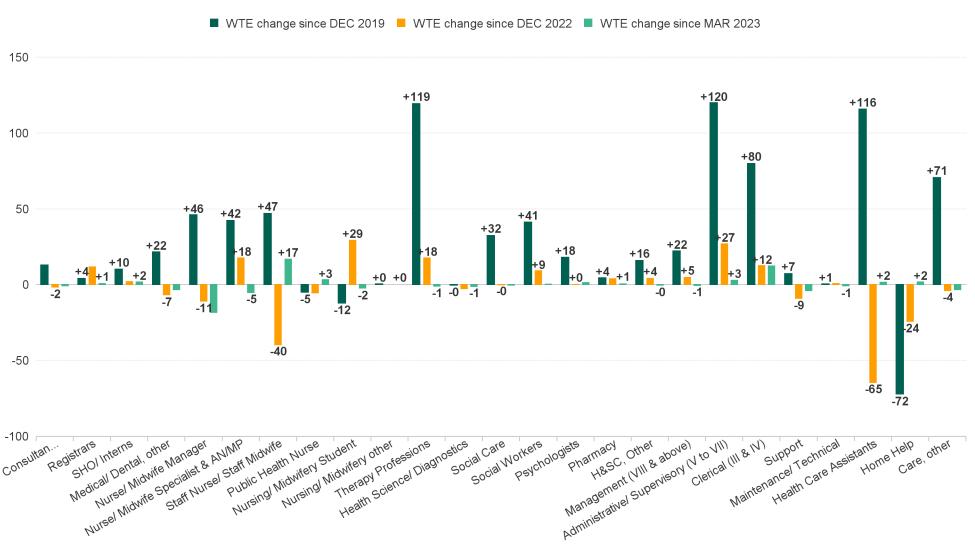

## **WTE Change by Staff Category**

## **Employment Report : APR 2023**

| APR 2023                                 | WTE DEC 2019 | WTE DEC<br>2022 | WTE<br>MAR<br>2023 | WTE APR<br>2023 | WTE<br>change<br>since DEC<br>2019 | WTE<br>change<br>since DEC<br>2022 | WTE<br>change<br>since MAR<br>2023 | No.<br>APR<br>2023 |
|------------------------------------------|--------------|-----------------|--------------------|-----------------|------------------------------------|------------------------------------|------------------------------------|--------------------|
| Overall                                  | 8,189        | 8,961           | 8,930              | 8,932           | +743                               | -29                                | +2                                 | 10,951             |
| Consultants                              | 55           | 70              | 69                 | 68              | +13                                | -2                                 | -1                                 | 84                 |
| Registrars                               | 103          | 96              | 107                | 108             | +4                                 | +12                                | +1                                 | 112                |
| SHO/ Interns                             | 38           | 46              | 47                 | 48              | +10                                | +2                                 | +2                                 | 51                 |
| Medical/ Dental, other                   | 111          | 140             | 136                | 133             | +22                                | -7                                 | -3                                 | 252                |
| Medical & Dental                         | 308          | 352             | 358                | 357             | +49                                | +5                                 | -2                                 | 499                |
| Nurse/ Midwife Manager                   | 433          | 490             | 497                | 479             | +46                                | -11                                | -18                                | 521                |
| Nurse/ Midwife Specialist & AN/MP        | 81           | 106             | 128                | 123             | +42                                | +18                                | -5                                 | 131                |
| Staff Nurse/ Staff Midwife               | 1,446        | 1,532           | 1,476              | 1,492           | +47                                | -40                                | +17                                | 1,777              |
| Public Health Nurse                      | 216          | 216             | 208                | 211             | -5                                 | -5                                 | +3                                 | 267                |
| Nursing/ Midwifery awaiting registration | 32           |                 |                    |                 | -32                                |                                    |                                    |                    |
| Post-registration Nurse/ Midwife Student | 19           | 11              | 16                 | 14              | -5                                 | +3                                 | -2                                 | 14                 |
| Pre-registration Nurse/ Midwife Intern   | 9            | 7               | 34                 | 34              | +25                                | +26                                | -1                                 | 69                 |
| Nursing/ Midwifery Student               | 60           | 18              | 50                 | 48              | -12                                | +29                                | -2                                 | 83                 |
| Nursing/ Midwifery other                 | 1            | 1               | 1                  | 1               | +0                                 | +0                                 | +0                                 | 1                  |
| Nursing & Midwifery                      | 2,235        | 2,363           | 2,359              | 2,354           | +119                               | -9                                 | -6                                 | 2,780              |
| Therapy Professions                      | 448          | 549             | 568                | 567             | +119                               | +18                                | -1                                 | 662                |
| Health Science/ Diagnostics              | 12           | 14              | 13                 | 12              | 0                                  | -3                                 | -1                                 | 15                 |
| Social Care                              | 240          | 272             | 273                | 272             | +32                                | 0                                  | 0                                  | 314                |
| Social Workers                           | 115          | 147             | 156                | 156             | +41                                | +9                                 | +0                                 | 177                |
| Psychologists                            | 138          | 156             | 155                | 156             | +18                                | +0                                 | +1                                 | 174                |
| Pharmacy                                 | 8            | 9               | 12                 | 12              | +4                                 | +4                                 | +1                                 | 19                 |
| H&SC, Other                              | 60           | 72              | 77                 | 76              | +16                                | +4                                 | 0                                  | 108                |
| Health & Social Care Professionals       | 1,020        | 1,219           | 1,252              | 1,251           | +231                               | +32                                | -1                                 | 1,469              |
| Management (VIII & above)                | 73           | 90              | 96                 | 95              | +22                                | +5                                 | -1                                 | 97                 |
| Administrative/ Supervisory (V to VII)   | 161          | 254             | 278                | 281             | +120                               | +27                                | +3                                 | 303                |
| Clerical (III & IV)                      | 505          | 572             | 572                | 585             | +80                                | +12                                | +12                                | 716                |
| Management & Administrative              | 738          | 916             | 946                | 960             | +222                               | +44                                | +14                                | 1,116              |
| Support                                  | 337          | 353             | 348                | 344             | +7                                 | -9                                 | -4                                 | 473                |
| Maintenance/ Technical                   | 22           | 22              | 24                 | 23              | +1                                 | +1                                 | -1                                 | 27                 |
| General Support                          | 359          | 375             | 372                | 367             | +8                                 | -8                                 | -5                                 | 500                |
| Health Care Assistants                   | 1,954        | 2,135           | 2,068              | 2,070           | +116                               | -65                                | +2                                 | 2,415              |
| Home Help                                | 1,124        | 1,076           | 1,050              | 1,052           | -72                                | -24                                | +2                                 | 1,529              |
| Care, other                              | 450          | 524             | 524                | 521             | +71                                | -4                                 | -3                                 | 643                |
| Patient & Client Care                    | 3,528        | 3,735           | 3,642              | 3,642           | +114                               | -93                                | +0                                 | 4,587              |