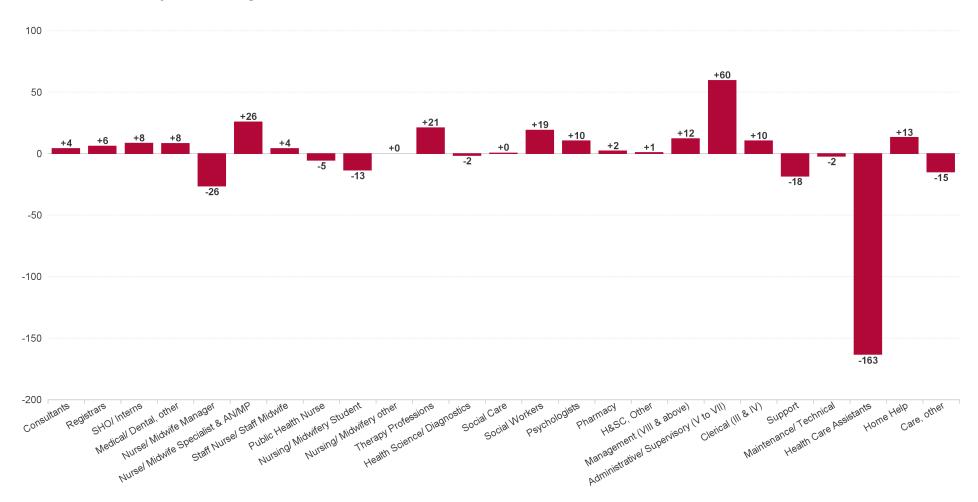

## **Employment Report by HSE.S38: APR 2023**

### **Health Service Executive**

| APR 2023                                 | WTE DEC<br>2019 | WTE DEC<br>2022 | WTE<br>MAR<br>2023 | WTE APR<br>2023 | WTE<br>change<br>since DEC<br>2019 | WTE<br>change<br>since DEC<br>2022 | WTE<br>change<br>since MAR<br>2023 | No.<br>APR<br>2023 |
|------------------------------------------|-----------------|-----------------|--------------------|-----------------|------------------------------------|------------------------------------|------------------------------------|--------------------|
| Total Health Service Executive           | 5,939           | 6,531           | 6,488              | 6,477           | +537                               | -55                                | -11                                | 7,890              |
| Consultants                              | 55              | 66              | 65                 | 64              | +9                                 | -2                                 | -1                                 | 79                 |
| Registrars                               | 98              | 93              | 104                | 105             | +7                                 | +12                                | +1                                 | 109                |
| SHO/ Interns                             | 32              | 42              | 43                 | 44              | +12                                | +2                                 | +2                                 | 47                 |
| Medical/ Dental, other                   | 98              | 120             | 117                | 116             | +17                                | -5                                 | -1                                 | 197                |
| Medical & Dental                         | 284             | 321             | 328                | 329             | +45                                | +8                                 | +1                                 | 432                |
| Nurse/ Midwife Manager                   | 358             | 405             | 412                | 394             | +36                                | -11                                | -18                                | 425                |
| Nurse/ Midwife Specialist & AN/MP        | 68              | 93              | 115                | 110             | +42                                | +18                                | -5                                 | 117                |
| Staff Nurse/ Staff Midwife               | 1,161           | 1,261           | 1,205              | 1,218           | +56                                | -43                                | +12                                | 1,435              |
| Public Health Nurse                      | 216             | 216             | 208                | 211             | -5                                 | -5                                 | +3                                 | 267                |
| Nursing/ Midwifery awaiting registration | 32              |                 |                    |                 | -32                                | -2                                 |                                    |                    |
| Post-registration Nurse/ Midwife Student | 19              | 11              | 16                 | 14              | -5                                 | -10                                | -2                                 | 14                 |
| Pre-registration Nurse/ Midwife Intern   | 3               | 7               | 24                 | 24              | +21                                | 0                                  | -1                                 | 49                 |
| Nursing/ Midwifery Student               | 54              | 18              | 40                 | 38              | -16                                | +19                                | -2                                 | 63                 |
| Nursing & Midwifery                      | 1,857           | 1,993           | 1,980              | 1,971           | +113                               | -23                                | -9                                 | 2,307              |
| Therapy Professions                      | 359             | 459             | 476                | 483             | +124                               | +24                                | +7                                 | 556                |
| Health Science/ Diagnostics              | 10              | 12              | 11                 | 10              | 0                                  | -3                                 | -1                                 | 13                 |
| Social Care                              | 39              | 44              | 44                 | 43              | +4                                 | -1                                 | -1                                 | 47                 |
| Social Workers                           | 88              | 119             | 129                | 128             | +40                                | +9                                 | -1                                 | 144                |
| Psychologists                            | 107             | 123             | 122                | 125             | +18                                | +2                                 | +2                                 | 139                |
| Pharmacy                                 | 8               | 9               | 12                 | 12              | +4                                 | +4                                 | +1                                 | 19                 |
| H&SC, Other                              | 56              | 67              | 72                 | 71              | +15                                | +4                                 | 0                                  | 101                |
| Health & Social Care Professionals       | 667             | 833             | 866                | 872             | +206                               | +39                                | +7                                 | 1,019              |
| Management (VIII & above)                | 58              | 73              | 79                 | 78              | +21                                | +5                                 | -1                                 | 80                 |
| Administrative/ Supervisory (V to VII)   | 123             | 204             | 225                | 226             | +103                               | +23                                | +1                                 | 246                |
| Clerical (III & IV)                      | 415             | 479             | 478                | 492             | +76                                | +13                                | +14                                | 578                |
| Management & Administrative              | 596             | 756             | 782                | 796             | +200                               | +40                                | +15                                | 904                |
| Support                                  | 207             | 222             | 217                | 212             | +5                                 | -10                                | -6                                 | 247                |
| Maintenance/ Technical                   | 13              | 13              | 13                 | 13              | 0                                  | 0                                  | +0                                 | 14                 |
| General Support                          | 220             | 235             | 230                | 224             | +5                                 | -11                                | -5                                 | 261                |
| Health Care Assistants                   | 1,079           | 1,166           | 1,100              | 1,094           | +15                                | -72                                | -7                                 | 1,245              |
| Home Help                                | 1,124           | 1,076           | 1,050              | 1,052           | -72                                | -24                                | +2                                 | 1,529              |
| Care, other                              | 113             | 151             | 152                | 139             | +25                                | -13                                | -14                                | 193                |
| Patient & Client Care                    | 2,316           | 2,393           | 2,303              | 2,284           | -32                                | -109                               | -18                                | 2,967              |

## **Section 38 Voluntary Agencies**

| APR 2023                               | WTE DEC<br>2019 | WTE DEC<br>2022 | WTE<br>MAR<br>2023 | WTE APR<br>2023 | WTE<br>change<br>since DEC<br>2019 | WTE<br>change<br>since DEC<br>2022 | WTE<br>change<br>since MAR<br>2023 | No.<br>APR<br>2023 |
|----------------------------------------|-----------------|-----------------|--------------------|-----------------|------------------------------------|------------------------------------|------------------------------------|--------------------|
| Total Section 38 Voluntary Agencies    | 2,249           | 2,429           | 2,442              | 2,455           | +206                               | +26                                | +13                                | 3,061              |
| Consultants                            |                 | 4               | 4                  | 4               | +4                                 | +0                                 | +0                                 | 5                  |
| Registrars                             | 5               | 3               | 3                  | 3               | -2                                 | 0                                  | +0                                 | 3                  |
| SHO/ Interns                           | 6               | 4               | 4                  | 4               | -2                                 | +0                                 | +0                                 | 4                  |
| Medical/ Dental, other                 | 13              | 20              | 20                 | 17              | +4                                 | -2                                 | -2                                 | 55                 |
| Medical & Dental                       | 24              | 31              | 30                 | 28              | +4                                 | -3                                 | -2                                 | 67                 |
| Nurse/ Midwife Manager                 | 75              | 85              | 85                 | 84              | +10                                | 0                                  | -1                                 | 96                 |
| Nurse/ Midwife Specialist & AN/MP      | 12              | 13              | 13                 | 13              | +1                                 | +0                                 | +0                                 | 14                 |
| Staff Nurse/ Staff Midwife             | 284             | 271             | 270                | 275             | -10                                | +4                                 | +4                                 | 342                |
| Pre-registration Nurse/ Midwife Intern | 6               |                 | 10                 | 10              | +4                                 | -1                                 | +0                                 | 20                 |
| Nursing/ Midwifery Student             | 6               |                 | 10                 | 10              | +4                                 | +10                                | +0                                 | 20                 |
| Nursing/ Midwifery other               | 1               | 1               | 1                  | 1               | +0                                 | +0                                 | +0                                 | 1                  |
| Nursing & Midwifery                    | 378             | 369             | 379                | 383             | +5                                 | +14                                | +4                                 | 473                |
| Therapy Professions                    | 89              | 90              | 92                 | 84              | -5                                 | -6                                 | -8                                 | 106                |
| Health Science/ Diagnostics            | 2               | 2               | 2                  | 2               | +0                                 | +0                                 | +0                                 | 2                  |
| Social Care                            | 201             | 228             | 229                | 229             | +28                                | +1                                 | +0                                 | 267                |
| Social Workers                         | 27              | 28              | 27                 | 28              | +1                                 | +0                                 | +1                                 | 33                 |
| Psychologists                          | 31              | 33              | 32                 | 31              | +0                                 | -2                                 | -1                                 | 35                 |
| H&SC, Other                            | 4               | 5               | 5                  | 5               | +1                                 | +0                                 | +0                                 | 7                  |
| Health & Social Care Professionals     | 354             | 386             | 386                | 379             | +25                                | -7                                 | -7                                 | 450                |
| Management (VIII & above)              | 15              | 17              | 17                 | 17              | +2                                 | 0                                  | 0                                  | 17                 |
| Administrative/ Supervisory (V to VII) | 38              | 51              | 53                 | 55              | +17                                | +4                                 | +1                                 | 57                 |
| Clerical (III & IV)                    | 89              | 93              | 94                 | 93              | +4                                 | 0                                  | -1                                 | 138                |
| Management & Administrative            | 142             | 161             | 164                | 164             | +22                                | +4                                 | 0                                  | 212                |
| Support                                | 130             | 131             | 131                | 133             | +2                                 | +1                                 | +2                                 | 226                |
| Maintenance/ Technical                 | 9               | 9               | 11                 | 10              | +1                                 | +1                                 | -1                                 | 13                 |
| General Support                        | 139             | 140             | 142                | 143             | +3                                 | +2                                 | +1                                 | 239                |
| Health Care Assistants                 | 875             | 969             | 968                | 976             | +101                               | +7                                 | +8                                 | 1,170              |
| Care, other                            | 336             | 373             | 371                | 382             | +45                                | +9                                 | +10                                | 450                |
| Patient & Client Care                  | 1,212           | 1,342           | 1,340              | 1,358           | +146                               | +16                                | +18                                | 1,620              |