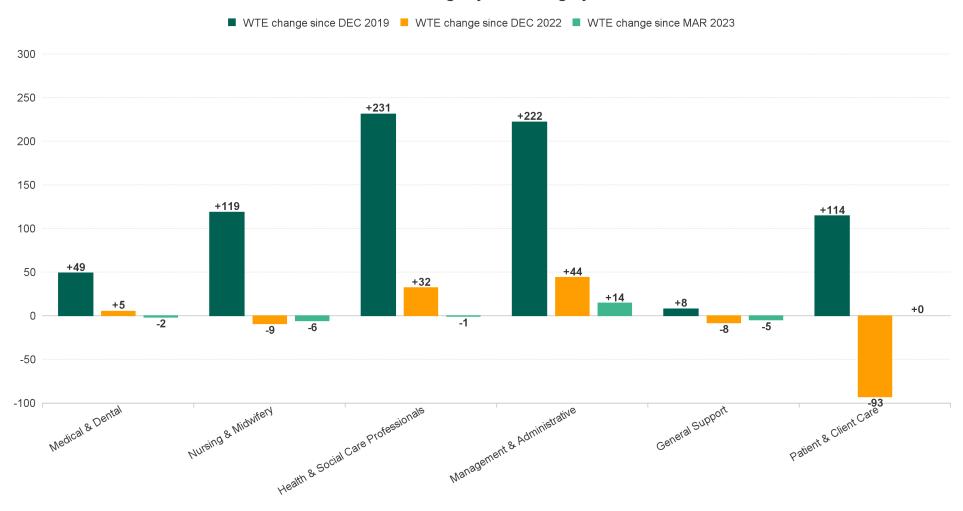

## **WTE Change by Staff Category**

## **Employment Report : APR 2023**

| APR 2023                                 | WTE DEC 2019 | WTE DEC<br>2022 | WTE<br>MAR<br>2023 | WTE APR<br>2023 | WTE<br>change<br>since DEC<br>2019 | WTE<br>change<br>since DEC<br>2022 | WTE<br>change<br>since MAR<br>2023 | No.<br>APR<br>2023 |
|------------------------------------------|--------------|-----------------|--------------------|-----------------|------------------------------------|------------------------------------|------------------------------------|--------------------|
| Overall                                  | 8,189        | 8,961           | 8,930              | 8,932           | +743                               | -29                                | +2                                 | 10,951             |
| Consultants                              | 55           | 70              | 69                 | 68              | +13                                | -2                                 | -1                                 | 84                 |
| Registrars                               | 103          | 96              | 107                | 108             | +4                                 | +12                                | +1                                 | 112                |
| SHO/ Interns                             | 38           | 46              | 47                 | 48              | +10                                | +2                                 | +2                                 | 51                 |
| Medical/ Dental, other                   | 111          | 140             | 136                | 133             | +22                                | -7                                 | -3                                 | 252                |
| Medical & Dental                         | 308          | 352             | 358                | 357             | +49                                | +5                                 | -2                                 | 499                |
| Nurse/ Midwife Manager                   | 433          | 490             | 497                | 479             | +46                                | -11                                | -18                                | 521                |
| Nurse/ Midwife Specialist & AN/MP        | 81           | 106             | 128                | 123             | +42                                | +18                                | -5                                 | 131                |
| Staff Nurse/ Staff Midwife               | 1,446        | 1,532           | 1,476              | 1,492           | +47                                | -40                                | +17                                | 1,777              |
| Public Health Nurse                      | 216          | 216             | 208                | 211             | -5                                 | -5                                 | +3                                 | 267                |
| Nursing/ Midwifery awaiting registration | 32           |                 |                    |                 | -32                                |                                    |                                    |                    |
| Post-registration Nurse/ Midwife Student | 19           | 11              | 16                 | 14              | -5                                 | +3                                 | -2                                 | 14                 |
| Pre-registration Nurse/ Midwife Intern   | 9            | 7               | 34                 | 34              | +25                                | +26                                | -1                                 | 69                 |
| Nursing/ Midwifery Student               | 60           | 18              | 50                 | 48              | -12                                | +29                                | -2                                 | 83                 |
| Nursing/ Midwifery other                 | 1            | 1               | 1                  | 1               | +0                                 | +0                                 | +0                                 | 1                  |
| Nursing & Midwifery                      | 2,235        | 2,363           | 2,359              | 2,354           | +119                               | -9                                 | -6                                 | 2,780              |
| Therapy Professions                      | 448          | 549             | 568                | 567             | +119                               | +18                                | -1                                 | 662                |
| Health Science/ Diagnostics              | 12           | 14              | 13                 | 12              | 0                                  | -3                                 | -1                                 | 15                 |
| Social Care                              | 240          | 272             | 273                | 272             | +32                                | 0                                  | 0                                  | 314                |
| Social Workers                           | 115          | 147             | 156                | 156             | +41                                | +9                                 | +0                                 | 177                |
| Psychologists                            | 138          | 156             | 155                | 156             | +18                                | +0                                 | +1                                 | 174                |
| Pharmacy                                 | 8            | 9               | 12                 | 12              | +4                                 | +4                                 | +1                                 | 19                 |
| H&SC, Other                              | 60           | 72              | 77                 | 76              | +16                                | +4                                 | 0                                  | 108                |
| Health & Social Care Professionals       | 1,020        | 1,219           | 1,252              | 1,251           | +231                               | +32                                | -1                                 | 1,469              |
| Management (VIII & above)                | 73           | 90              | 96                 | 95              | +22                                | +5                                 | -1                                 | 97                 |
| Administrative/ Supervisory (V to VII)   | 161          | 254             | 278                | 281             | +120                               | +27                                | +3                                 | 303                |
| Clerical (III & IV)                      | 505          | 572             | 572                | 585             | +80                                | +12                                | +12                                | 716                |
| Management & Administrative              | 738          | 916             | 946                | 960             | +222                               | +44                                | +14                                | 1,116              |
| Support                                  | 337          | 353             | 348                | 344             | +7                                 | -9                                 | -4                                 | 473                |
| Maintenance/ Technical                   | 22           | 22              | 24                 | 23              | +1                                 | +1                                 | -1                                 | 27                 |
| General Support                          | 359          | 375             | 372                | 367             | +8                                 | -8                                 | -5                                 | 500                |
| Health Care Assistants                   | 1,954        | 2,135           | 2,068              | 2,070           | +116                               | -65                                | +2                                 | 2,415              |
| Home Help                                | 1,124        | 1,076           | 1,050              | 1,052           | -72                                | -24                                | +2                                 | 1,529              |
| Care, other                              | 450          | 524             | 524                | 521             | +71                                | -4                                 | -3                                 | 643                |
| Patient & Client Care                    | 3,528        | 3,735           | 3,642              | 3,642           | +114                               | -93                                | +0                                 | 4,587              |