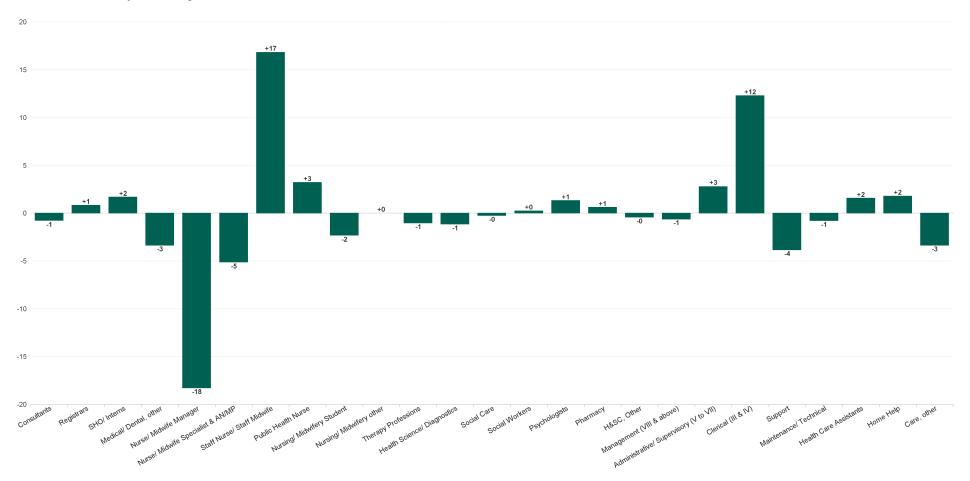

## **WTE Change by Staff Category**

## **Employment Report : APR 2023**

| APR 2023                                 | WTE DEC 2019 | WTE DEC<br>2022 | WTE<br>MAR<br>2023 | WTE APR<br>2023 | WTE<br>change<br>since DEC<br>2019 | WTE<br>change<br>since DEC<br>2022 | WTE<br>change<br>since MAR<br>2023 | No.<br>APR<br>2023 |
|------------------------------------------|--------------|-----------------|--------------------|-----------------|------------------------------------|------------------------------------|------------------------------------|--------------------|
| Overall                                  | 8,189        | 8,961           | 8,930              | 8,932           | +743                               | -29                                | +2                                 | 10,951             |
| Consultants                              | 55           | 70              | 69                 | 68              | +13                                | -2                                 | -1                                 | 84                 |
| Registrars                               | 103          | 96              | 107                | 108             | +4                                 | +12                                | +1                                 | 112                |
| SHO/ Interns                             | 38           | 46              | 47                 | 48              | +10                                | +2                                 | +2                                 | 51                 |
| Medical/ Dental, other                   | 111          | 140             | 136                | 133             | +22                                | -7                                 | -3                                 | 252                |
| Medical & Dental                         | 308          | 352             | 358                | 357             | +49                                | +5                                 | -2                                 | 499                |
| Nurse/ Midwife Manager                   | 433          | 490             | 497                | 479             | +46                                | -11                                | -18                                | 521                |
| Nurse/ Midwife Specialist & AN/MP        | 81           | 106             | 128                | 123             | +42                                | +18                                | -5                                 | 131                |
| Staff Nurse/ Staff Midwife               | 1,446        | 1,532           | 1,476              | 1,492           | +47                                | -40                                | +17                                | 1,777              |
| Public Health Nurse                      | 216          | 216             | 208                | 211             | -5                                 | -5                                 | +3                                 | 267                |
| Nursing/ Midwifery awaiting registration | 32           |                 |                    |                 | -32                                |                                    |                                    |                    |
| Post-registration Nurse/ Midwife Student | 19           | 11              | 16                 | 14              | -5                                 | +3                                 | -2                                 | 14                 |
| Pre-registration Nurse/ Midwife Intern   | 9            | 7               | 34                 | 34              | +25                                | +26                                | -1                                 | 69                 |
| Nursing/ Midwifery Student               | 60           | 18              | 50                 | 48              | -12                                | +29                                | -2                                 | 83                 |
| Nursing/ Midwifery other                 | 1            | 1               | 1                  | 1               | +0                                 | +0                                 | +0                                 | 1                  |
| Nursing & Midwifery                      | 2,235        | 2,363           | 2,359              | 2,354           | +119                               | -9                                 | -6                                 | 2,780              |
| Therapy Professions                      | 448          | 549             | 568                | 567             | +119                               | +18                                | -1                                 | 662                |
| Health Science/ Diagnostics              | 12           | 14              | 13                 | 12              | 0                                  | -3                                 | -1                                 | 15                 |
| Social Care                              | 240          | 272             | 273                | 272             | +32                                | 0                                  | 0                                  | 314                |
| Social Workers                           | 115          | 147             | 156                | 156             | +41                                | +9                                 | +0                                 | 177                |
| Psychologists                            | 138          | 156             | 155                | 156             | +18                                | +0                                 | +1                                 | 174                |
| Pharmacy                                 | 8            | 9               | 12                 | 12              | +4                                 | +4                                 | +1                                 | 19                 |
| H&SC, Other                              | 60           | 72              | 77                 | 76              | +16                                | +4                                 | 0                                  | 108                |
| Health & Social Care Professionals       | 1,020        | 1,219           | 1,252              | 1,251           | +231                               | +32                                | -1                                 | 1,469              |
| Management (VIII & above)                | 73           | 90              | 96                 | 95              | +22                                | +5                                 | -1                                 | 97                 |
| Administrative/ Supervisory (V to VII)   | 161          | 254             | 278                | 281             | +120                               | +27                                | +3                                 | 303                |
| Clerical (III & IV)                      | 505          | 572             | 572                | 585             | +80                                | +12                                | +12                                | 716                |
| Management & Administrative              | 738          | 916             | 946                | 960             | +222                               | +44                                | +14                                | 1,116              |
| Support                                  | 337          | 353             | 348                | 344             | +7                                 | -9                                 | -4                                 | 473                |
| Maintenance/ Technical                   | 22           | 22              | 24                 | 23              | +1                                 | +1                                 | -1                                 | 27                 |
| General Support                          | 359          | 375             | 372                | 367             | +8                                 | -8                                 | -5                                 | 500                |
| Health Care Assistants                   | 1,954        | 2,135           | 2,068              | 2,070           | +116                               | -65                                | +2                                 | 2,415              |
| Home Help                                | 1,124        | 1,076           | 1,050              | 1,052           | -72                                | -24                                | +2                                 | 1,529              |
| Care, other                              | 450          | 524             | 524                | 521             | +71                                | -4                                 | -3                                 | 643                |
| Patient & Client Care                    | 3,528        | 3,735           | 3,642              | 3,642           | +114                               | -93                                | +0                                 | 4,587              |