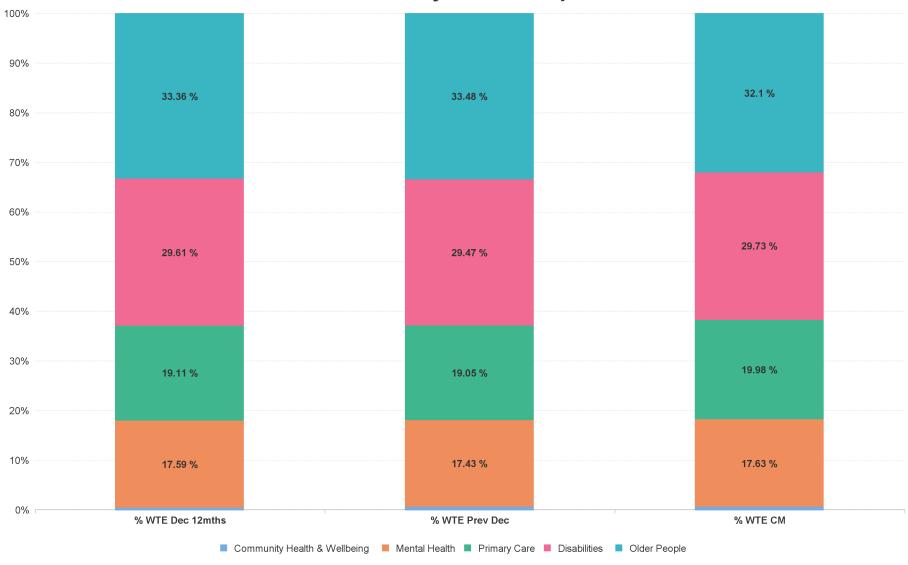

## % Total by Care Group

# **Employment Report by Care Group : APR 2023**

| APR 2023                     | WTE DEC<br>2019 | WTE DEC<br>2022 | WTE<br>MAR<br>2023 | WTE APR<br>2023 | WTE<br>change<br>since DEC<br>2019 | WTE<br>change<br>since DEC<br>2022 | WTE<br>change<br>since MAR<br>2023 | No.<br>APR<br>2023 |
|------------------------------|-----------------|-----------------|--------------------|-----------------|------------------------------------|------------------------------------|------------------------------------|--------------------|
| Overall                      | 8,189           | 8,961           | 8,930              | 8,932           | +743                               | -29                                | +2                                 | 10,951             |
| Community Health & Wellbeing |                 | 52              | 51                 | 50              | +50                                | -1                                 | 0                                  | 88                 |
| Mental Health                | 1,499           | 1,562           | 1,575              | 1,575           | +76                                | +13                                | 0                                  | 1,756              |
| Primary Care                 | 1,346           | 1,707           | 1,774              | 1,785           | +439                               | +78                                | +11                                | 2,222              |
| Disabilities                 | 2,425           | 2,640           | 2,639              | 2,655           | +230                               | +15                                | +17                                | 3,205              |
| Older People                 | 2,919           | 3,000           | 2,891              | 2,867           | -52                                | -134                               | -25                                | 3,680              |
| Community Services           | 8189            | 8961            | 8930               | 8932            | +743                               | -29                                | +2                                 | 10,951             |