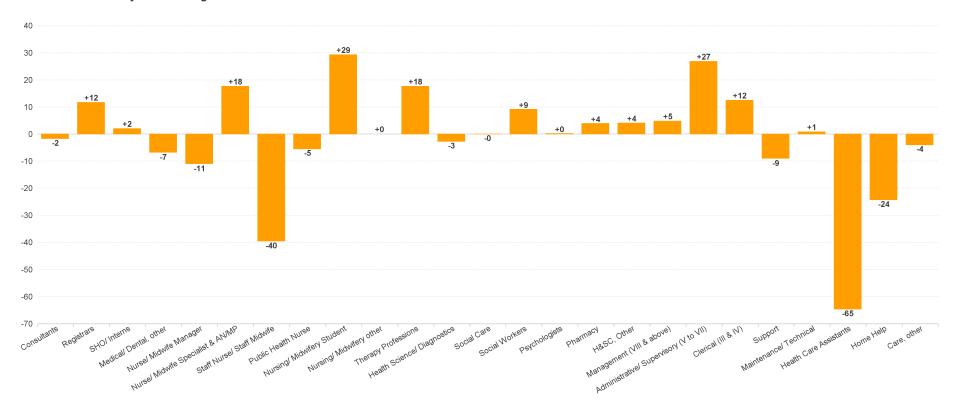

## **WTE Change by Staff Category**

## **Employment Report : APR 2023**

| APR 2023                                 | WTE DEC 2019 | WTE DEC<br>2022 | WTE<br>MAR<br>2023 | WTE APR<br>2023 | WTE<br>change<br>since DEC<br>2019 | WTE<br>change<br>since DEC<br>2022 | WTE<br>change<br>since MAR<br>2023 | No.<br>APR<br>2023 |
|------------------------------------------|--------------|-----------------|--------------------|-----------------|------------------------------------|------------------------------------|------------------------------------|--------------------|
| Overall                                  | 8,189        | 8,961           | 8,930              | 8,932           | +743                               | -29                                | +2                                 | 10,951             |
| Consultants                              | 55           | 70              | 69                 | 68              | +13                                | -2                                 | -1                                 | 84                 |
| Registrars                               | 103          | 96              | 107                | 108             | +4                                 | +12                                | +1                                 | 112                |
| SHO/ Interns                             | 38           | 46              | 47                 | 48              | +10                                | +2                                 | +2                                 | 51                 |
| Medical/ Dental, other                   | 111          | 140             | 136                | 133             | +22                                | -7                                 | -3                                 | 252                |
| Medical & Dental                         | 308          | 352             | 358                | 357             | +49                                | +5                                 | -2                                 | 499                |
| Nurse/ Midwife Manager                   | 433          | 490             | 497                | 479             | +46                                | -11                                | -18                                | 521                |
| Nurse/ Midwife Specialist & AN/MP        | 81           | 106             | 128                | 123             | +42                                | +18                                | -5                                 | 131                |
| Staff Nurse/ Staff Midwife               | 1,446        | 1,532           | 1,476              | 1,492           | +47                                | -40                                | +17                                | 1,777              |
| Public Health Nurse                      | 216          | 216             | 208                | 211             | -5                                 | -5                                 | +3                                 | 267                |
| Nursing/ Midwifery awaiting registration | 32           |                 |                    |                 | -32                                |                                    |                                    |                    |
| Post-registration Nurse/ Midwife Student | 19           | 11              | 16                 | 14              | -5                                 | +3                                 | -2                                 | 14                 |
| Pre-registration Nurse/ Midwife Intern   | 9            | 7               | 34                 | 34              | +25                                | +26                                | -1                                 | 69                 |
| Nursing/ Midwifery Student               | 60           | 18              | 50                 | 48              | -12                                | +29                                | -2                                 | 83                 |
| Nursing/ Midwifery other                 | 1            | 1               | 1                  | 1               | +0                                 | +0                                 | +0                                 | 1                  |
| Nursing & Midwifery                      | 2,235        | 2,363           | 2,359              | 2,354           | +119                               | -9                                 | -6                                 | 2,780              |
| Therapy Professions                      | 448          | 549             | 568                | 567             | +119                               | +18                                | -1                                 | 662                |
| Health Science/ Diagnostics              | 12           | 14              | 13                 | 12              | 0                                  | -3                                 | -1                                 | 15                 |
| Social Care                              | 240          | 272             | 273                | 272             | +32                                | 0                                  | 0                                  | 314                |
| Social Workers                           | 115          | 147             | 156                | 156             | +41                                | +9                                 | +0                                 | 177                |
| Psychologists                            | 138          | 156             | 155                | 156             | +18                                | +0                                 | +1                                 | 174                |
| Pharmacy                                 | 8            | 9               | 12                 | 12              | +4                                 | +4                                 | +1                                 | 19                 |
| H&SC, Other                              | 60           | 72              | 77                 | 76              | +16                                | +4                                 | 0                                  | 108                |
| Health & Social Care Professionals       | 1,020        | 1,219           | 1,252              | 1,251           | +231                               | +32                                | -1                                 | 1,469              |
| Management (VIII & above)                | 73           | 90              | 96                 | 95              | +22                                | +5                                 | -1                                 | 97                 |
| Administrative/ Supervisory (V to VII)   | 161          | 254             | 278                | 281             | +120                               | +27                                | +3                                 | 303                |
| Clerical (III & IV)                      | 505          | 572             | 572                | 585             | +80                                | +12                                | +12                                | 716                |
| Management & Administrative              | 738          | 916             | 946                | 960             | +222                               | +44                                | +14                                | 1,116              |
| Support                                  | 337          | 353             | 348                | 344             | +7                                 | -9                                 | -4                                 | 473                |
| Maintenance/ Technical                   | 22           | 22              | 24                 | 23              | +1                                 | +1                                 | -1                                 | 27                 |
| General Support                          | 359          | 375             | 372                | 367             | +8                                 | -8                                 | -5                                 | 500                |
| Health Care Assistants                   | 1,954        | 2,135           | 2,068              | 2,070           | +116                               | -65                                | +2                                 | 2,415              |
| Home Help                                | 1,124        | 1,076           | 1,050              | 1,052           | -72                                | -24                                | +2                                 | 1,529              |
| Care, other                              | 450          | 524             | 524                | 521             | +71                                | -4                                 | -3                                 | 643                |
| Patient & Client Care                    | 3,528        | 3,735           | 3,642              | 3,642           | +114                               | -93                                | +0                                 | 4,587              |