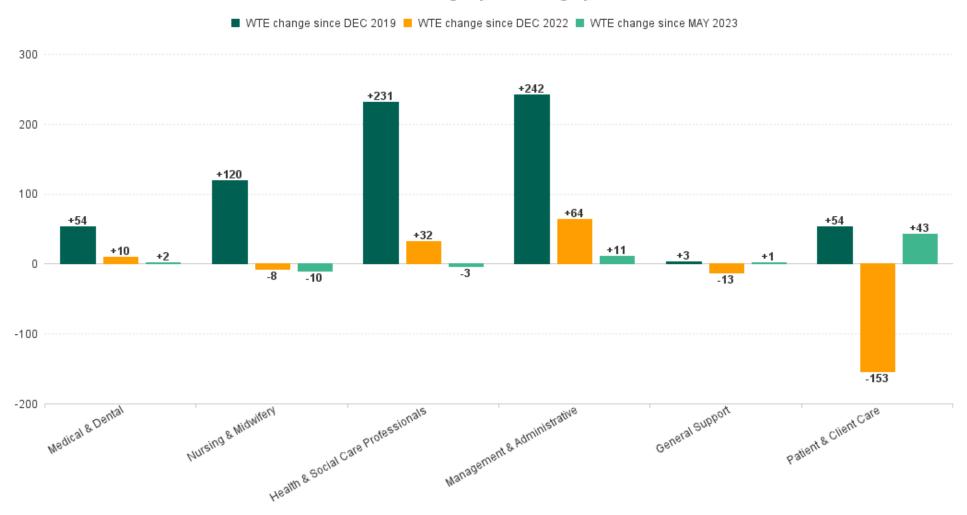

### **Employment Report : JUN 2023**

| Employment by Staff Group JUN 2023       | WTE<br>DEC<br>2019 | WTE<br>DEC<br>2022 | WTE<br>MAY<br>2023 | WTE<br>JUN<br>2023 | WTE<br>change<br>since<br>DEC 2019 | % WTE<br>Change<br>since Dec<br>2019 | WTE<br>change<br>since<br>DEC 2022 | % WTE<br>Change<br>since Dec<br>2022 | WTE<br>change<br>since<br>MAY 2023 | No.<br>JUN<br>2023 |
|------------------------------------------|--------------------|--------------------|--------------------|--------------------|------------------------------------|--------------------------------------|------------------------------------|--------------------------------------|------------------------------------|--------------------|
| Overall                                  | 8,189              | 8,961              | 8,849              | 8,893              | +705                               | +8.6%                                | -67                                | -0.7%                                | +45                                | 11,008             |
| Consultants                              | 55                 | 70                 | 67                 | 69                 | +14                                | +26.0%                               | 0                                  | -0.6%                                | +2                                 | 81                 |
| Registrars                               | 103                | 96                 | 108                | 106                | +2                                 | +2.1%                                | +10                                | +10.1%                               | -3                                 | 112                |
| SHO/ Interns                             | 38                 | 46                 | 49                 | 50                 | +12                                | +31.9%                               | +4                                 | +8.3%                                | +2                                 | 51                 |
| Medical/ Dental, other                   | 111                | 140                | 136                | 136                | +25                                | +22.4%                               | -3                                 | -2.4%                                | +0                                 | 247                |
| Medical & Dental                         | 308                | 352                | 360                | 361                | +54                                | +17.4%                               | +10                                | +2.8%                                | +2                                 | 491                |
| Nurse/ Midwife Manager                   | 433                | 490                | 485                | 491                | +59                                | +13.6%                               | +2                                 | +0.3%                                | +6                                 | 535                |
| Nurse/ Midwife Specialist & AN/MP        | 81                 | 106                | 129                | 131                | +50                                | +62.3%                               | +26                                | +24.3%                               | +2                                 | 141                |
| Staff Nurse/ Staff Midwife               | 1,446              | 1,532              | 1,489              | 1,476              | +30                                | +2.1%                                | -56                                | -3.7%                                | -14                                | 1,774              |
| Public Health Nurse                      | 216                | 216                | 212                | 209                | -7                                 | -3.4%                                | -8                                 | -3.6%                                | -3                                 | 263                |
| Nursing/ Midwifery awaiting registration | 32                 |                    |                    |                    | -32                                | -100.0%                              |                                    |                                      |                                    |                    |
| Post-registration Nurse/ Midwife Student | 19                 | 11                 | 14                 | 13                 | -6                                 | -32.5%                               | +2                                 | +18.7%                               | -1                                 | 13                 |
| Pre-registration Nurse/ Midwife Intern   | 9                  | 7                  | 34                 | 34                 | +25                                | +282.2%                              | +27                                | +366.1%                              | +0                                 | 69                 |
| Nursing/ Midwifery Student               | 60                 | 18                 | 48                 | 47                 | -12                                | -20.7%                               | +29                                | +158.6%                              | -1                                 | 82                 |
| Nursing/ Midwifery other                 | 1                  | 1                  | 1                  | 1                  | +0                                 | +96.1%                               | +0                                 | +0.0%                                | +0                                 | 1                  |
| Nursing & Midwifery                      | 2,235              | 2,363              | 2,365              | 2,355              | +120                               | +5.4%                                | -8                                 | -0.3%                                | -10                                | 2,796              |
| Therapy Professions                      | 448                | 549                | 566                | 566                | +118                               | +26.3%                               | +16                                | +2.9%                                | -1                                 | 658                |
| Health Science/ Diagnostics              | 12                 | 14                 | 12                 | 12                 | +0                                 | +3.9%                                | -2                                 | -14.2%                               | +0                                 | 15                 |
| Social Care                              | 240                | 272                | 277                | 270                | +30                                | +12.6%                               | -2                                 | -0.7%                                | -6                                 | 314                |
| Pharmacy                                 | 8                  | 9                  | 13                 | 12                 | +4                                 | +55.0%                               | +4                                 | +44.6%                               | 0                                  | 19                 |
| Psychologists                            | 138                | 156                | 157                | 158                | +20                                | +14.3%                               | +2                                 | +1.2%                                | +1                                 | 177                |
| Social Workers                           | 115                | 147                | 154                | 157                | +42                                | +37.0%                               | +10                                | +7.0%                                | +3                                 | 178                |
| H&SC, Other                              | 60                 | 72                 | 77                 | 77                 | +16                                | +26.9%                               | +4                                 | +6.0%                                | 0                                  | 104                |
| Health & Social Care Professionals       | 1,020              | 1,219              | 1,255              | 1,252              | +231                               | +22.7%                               | +32                                | +2.7%                                | -3                                 | 1,465              |
| Management (VIII & above)                | 73                 | 90                 | 99                 | 104                | +31                                | +42.3%                               | +13                                | +14.8%                               | +5                                 | 108                |
| Administrative/ Supervisory (V to VII)   | 161                | 254                | 279                | 281                | +120                               | +74.8%                               | +27                                | +10.7%                               | +2                                 | 302                |
| Clerical (III & IV)                      | 505                | 572                | 592                | 596                | +91                                | +18.1%                               | +24                                | +4.2%                                | +4                                 | 733                |
| Management & Administrative              | 738                | 916                | 970                | 981                | +242                               | +32.8%                               | +64                                | +7.0%                                | +11                                | 1,143              |
| Support                                  | 337                | 353                | 338                | 340                | +3                                 | +1.0%                                | -13                                | -3.6%                                | +3                                 | 466                |
| Maintenance/ Technical                   | 22                 | 22                 | 24                 | 22                 | 0                                  | -0.3%                                | +0                                 | +0.9%                                | -1                                 | 27                 |
| General Support                          | 359                | 375                | 361                | 363                | +3                                 | +1.0%                                | -13                                | -3.4%                                | +1                                 | 493                |
| Health Care Assistants                   | 1,954              | 2,135              | 2,087              | 2,091              | +137                               | +7.0%                                | -44                                | -2.0%                                | +4                                 | 2,429              |
| Home Help                                | 1,124              | 1,076              | 916                | 947                | -176                               | -15.7%                               | -129                               | -12.0%                               | +31                                | 1,527              |
| Care, other                              | 450                | 524                | 535                | 543                | +94                                | +20.8%                               | +19                                | +3.6%                                | +8                                 | 664                |
| Patient & Client Care                    | 3,528              | 3,735              | 3,538              | 3,582              | +54                                | +1.5%                                | -153                               | -4.1%                                | +43                                | 4,620              |

### WTE Change by Staff Category