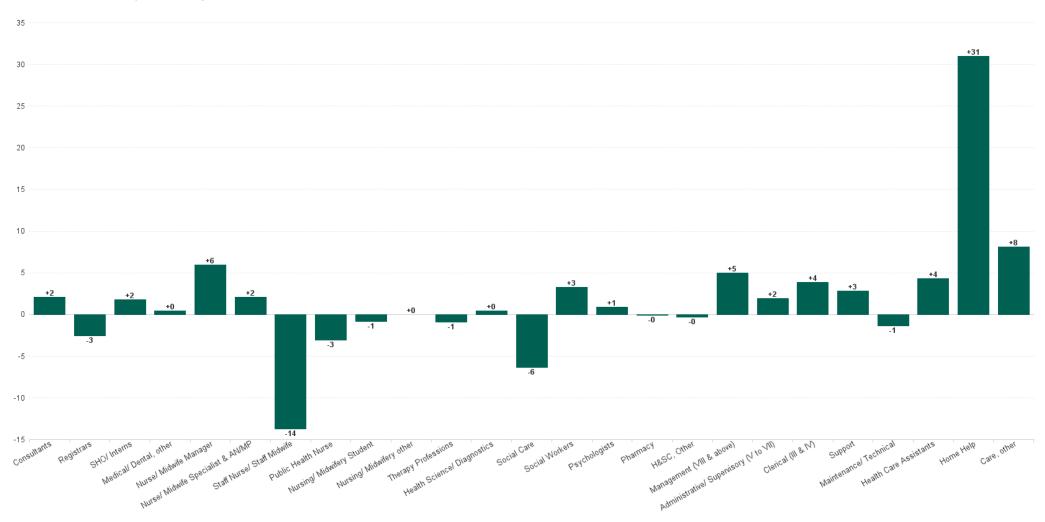

### **Employment Report : JUN 2023**

| Employment by Staff Group JUN 2023       | WTE<br>DEC<br>2019 | WTE<br>DEC<br>2022 | WTE<br>MAY<br>2023 | WTE<br>JUN<br>2023 | WTE<br>change<br>since<br>DEC 2019 | % WTE<br>Change<br>since Dec<br>2019 | WTE<br>change<br>since<br>DEC 2022 | % WTE<br>Change<br>since Dec<br>2022 | WTE<br>change<br>since<br>MAY 2023 | No.<br>JUN<br>2023 |
|------------------------------------------|--------------------|--------------------|--------------------|--------------------|------------------------------------|--------------------------------------|------------------------------------|--------------------------------------|------------------------------------|--------------------|
| Overall                                  | 8,189              | 8,961              | 8,849              | 8,893              | +705                               | +8.6%                                | -67                                | -0.7%                                | +45                                | 11,008             |
| Consultants                              | 55                 | 70                 | 67                 | 69                 | +14                                | +26.0%                               | 0                                  | -0.6%                                | +2                                 | 81                 |
| Registrars                               | 103                | 96                 | 108                | 106                | +2                                 | +2.1%                                | +10                                | +10.1%                               | -3                                 | 112                |
| SHO/ Interns                             | 38                 | 46                 | 49                 | 50                 | +12                                | +31.9%                               | +4                                 | +8.3%                                | +2                                 | 51                 |
| Medical/ Dental, other                   | 111                | 140                | 136                | 136                | +25                                | +22.4%                               | -3                                 | -2.4%                                | +0                                 | 247                |
| Medical & Dental                         | 308                | 352                | 360                | 361                | +54                                | +17.4%                               | +10                                | +2.8%                                | +2                                 | 491                |
| Nurse/ Midwife Manager                   | 433                | 490                | 485                | 491                | +59                                | +13.6%                               | +2                                 | +0.3%                                | +6                                 | 535                |
| Nurse/ Midwife Specialist & AN/MP        | 81                 | 106                | 129                | 131                | +50                                | +62.3%                               | +26                                | +24.3%                               | +2                                 | 141                |
| Staff Nurse/ Staff Midwife               | 1,446              | 1,532              | 1,489              | 1,476              | +30                                | +2.1%                                | -56                                | -3.7%                                | -14                                | 1,774              |
| Public Health Nurse                      | 216                | 216                | 212                | 209                | -7                                 | -3.4%                                | -8                                 | -3.6%                                | -3                                 | 263                |
| Nursing/ Midwifery awaiting registration | 32                 |                    |                    |                    | -32                                | -100.0%                              |                                    |                                      |                                    |                    |
| Post-registration Nurse/ Midwife Student | 19                 | 11                 | 14                 | 13                 | -6                                 | -32.5%                               | +2                                 | +18.7%                               | -1                                 | 13                 |
| Pre-registration Nurse/ Midwife Intern   | 9                  | 7                  | 34                 | 34                 | +25                                | +282.2%                              | +27                                | +366.1%                              | +0                                 | 69                 |
| Nursing/ Midwifery Student               | 60                 | 18                 | 48                 | 47                 | -12                                | -20.7%                               | +29                                | +158.6%                              | -1                                 | 82                 |
| Nursing/ Midwifery other                 | 1                  | 1                  | 1                  | 1                  | +0                                 | +96.1%                               | +0                                 | +0.0%                                | +0                                 | 1                  |
| Nursing & Midwifery                      | 2,235              | 2,363              | 2,365              | 2,355              | +120                               | +5.4%                                | -8                                 | -0.3%                                | -10                                | 2,796              |
| Therapy Professions                      | 448                | 549                | 566                | 566                | +118                               | +26.3%                               | +16                                | +2.9%                                | -1                                 | 658                |
| Health Science/ Diagnostics              | 12                 | 14                 | 12                 | 12                 | +0                                 | +3.9%                                | -2                                 | -14.2%                               | +0                                 | 15                 |
| Social Care                              | 240                | 272                | 277                | 270                | +30                                | +12.6%                               | -2                                 | -0.7%                                | -6                                 | 314                |
| Pharmacy                                 | 8                  | 9                  | 13                 | 12                 | +4                                 | +55.0%                               | +4                                 | +44.6%                               | 0                                  | 19                 |
| Psychologists                            | 138                | 156                | 157                | 158                | +20                                | +14.3%                               | +2                                 | +1.2%                                | +1                                 | 177                |
| Social Workers                           | 115                | 147                | 154                | 157                | +42                                | +37.0%                               | +10                                | +7.0%                                | +3                                 | 178                |
| H&SC, Other                              | 60                 | 72                 | 77                 | 77                 | +16                                | +26.9%                               | +4                                 | +6.0%                                | 0                                  | 104                |
| Health & Social Care Professionals       | 1,020              | 1,219              | 1,255              | 1,252              | +231                               | +22.7%                               | +32                                | +2.7%                                | -3                                 | 1,465              |
| Management (VIII & above)                | 73                 | 90                 | 99                 | 104                | +31                                | +42.3%                               | +13                                | +14.8%                               | +5                                 | 108                |
| Administrative/ Supervisory (V to VII)   | 161                | 254                | 279                | 281                | +120                               | +74.8%                               | +27                                | +10.7%                               | +2                                 | 302                |
| Clerical (III & IV)                      | 505                | 572                | 592                | 596                | +91                                | +18.1%                               | +24                                | +4.2%                                | +4                                 | 733                |
| Management & Administrative              | 738                | 916                | 970                | 981                | +242                               | +32.8%                               | +64                                | +7.0%                                | +11                                | 1,143              |
| Support                                  | 337                | 353                | 338                | 340                | +3                                 | +1.0%                                | -13                                | -3.6%                                | +3                                 | 466                |
| Maintenance/ Technical                   | 22                 | 22                 | 24                 | 22                 | 0                                  | -0.3%                                | +0                                 | +0.9%                                | -1                                 | 27                 |
| General Support                          | 359                | 375                | 361                | 363                | +3                                 | +1.0%                                | -13                                | -3.4%                                | +1                                 | 493                |
| Health Care Assistants                   | 1,954              | 2,135              | 2,087              | 2,091              | +137                               | +7.0%                                | -44                                | -2.0%                                | +4                                 | 2,429              |
| Home Help                                | 1,124              | 1,076              | 916                | 947                | -176                               | -15.7%                               | -129                               | -12.0%                               | +31                                | 1,527              |
| Care, other                              | 450                | 524                | 535                | 543                | +94                                | +20.8%                               | +19                                | +3.6%                                | +8                                 | 664                |
| Patient & Client Care                    | 3,528              | 3,735              | 3,538              | 3,582              | +54                                | +1.5%                                | -153                               | -4.1%                                | +43                                | 4,620              |

### WTE Change by Staff Category