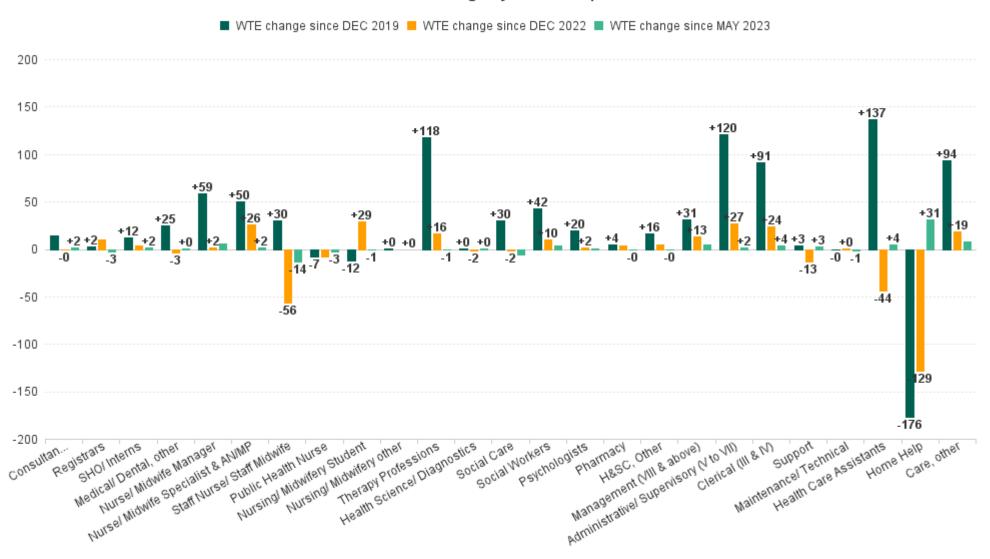

### **Employment Report : JUN 2023**

| Employment by Staff Group JUN 2023       | WTE<br>DEC<br>2019 | WTE<br>DEC<br>2022 | WTE<br>MAY<br>2023 | WTE<br>JUN<br>2023 | WTE<br>change<br>since<br>DEC 2019 | % WTE<br>Change<br>since Dec<br>2019 | WTE<br>change<br>since<br>DEC 2022 | % WTE<br>Change<br>since Dec<br>2022 | WTE<br>change<br>since<br>MAY 2023 | No.<br>JUN<br>2023 |
|------------------------------------------|--------------------|--------------------|--------------------|--------------------|------------------------------------|--------------------------------------|------------------------------------|--------------------------------------|------------------------------------|--------------------|
| Overall                                  | 8,189              | 8,961              | 8,849              | 8,893              | +705                               | +8.6%                                | -67                                | -0.7%                                | +45                                | 11,008             |
| Consultants                              | 55                 | 70                 | 67                 | 69                 | +14                                | +26.0%                               | 0                                  | -0.6%                                | +2                                 | 81                 |
| Registrars                               | 103                | 96                 | 108                | 106                | +2                                 | +2.1%                                | +10                                | +10.1%                               | -3                                 | 112                |
| SHO/ Interns                             | 38                 | 46                 | 49                 | 50                 | +12                                | +31.9%                               | +4                                 | +8.3%                                | +2                                 | 51                 |
| Medical/ Dental, other                   | 111                | 140                | 136                | 136                | +25                                | +22.4%                               | -3                                 | -2.4%                                | +0                                 | 247                |
| Medical & Dental                         | 308                | 352                | 360                | 361                | +54                                | +17.4%                               | +10                                | +2.8%                                | +2                                 | 491                |
| Nurse/ Midwife Manager                   | 433                | 490                | 485                | 491                | +59                                | +13.6%                               | +2                                 | +0.3%                                | +6                                 | 535                |
| Nurse/ Midwife Specialist & AN/MP        | 81                 | 106                | 129                | 131                | +50                                | +62.3%                               | +26                                | +24.3%                               | +2                                 | 141                |
| Staff Nurse/ Staff Midwife               | 1,446              | 1,532              | 1,489              | 1,476              | +30                                | +2.1%                                | -56                                | -3.7%                                | -14                                | 1,774              |
| Public Health Nurse                      | 216                | 216                | 212                | 209                | -7                                 | -3.4%                                | -8                                 | -3.6%                                | -3                                 | 263                |
| Nursing/ Midwifery awaiting registration | 32                 |                    |                    |                    | -32                                | -100.0%                              |                                    |                                      |                                    |                    |
| Post-registration Nurse/ Midwife Student | 19                 | 11                 | 14                 | 13                 | -6                                 | -32.5%                               | +2                                 | +18.7%                               | -1                                 | 13                 |
| Pre-registration Nurse/ Midwife Intern   | 9                  | 7                  | 34                 | 34                 | +25                                | +282.2%                              | +27                                | +366.1%                              | +0                                 | 69                 |
| Nursing/ Midwifery Student               | 60                 | 18                 | 48                 | 47                 | -12                                | -20.7%                               | +29                                | +158.6%                              | -1                                 | 82                 |
| Nursing/ Midwifery other                 | 1                  | 1                  | 1                  | 1                  | +0                                 | +96.1%                               | +0                                 | +0.0%                                | +0                                 | 1                  |
| Nursing & Midwifery                      | 2,235              | 2,363              | 2,365              | 2,355              | +120                               | +5.4%                                | -8                                 | -0.3%                                | -10                                | 2,796              |
| Therapy Professions                      | 448                | 549                | 566                | 566                | +118                               | +26.3%                               | +16                                | +2.9%                                | -1                                 | 658                |
| Health Science/ Diagnostics              | 12                 | 14                 | 12                 | 12                 | +0                                 | +3.9%                                | -2                                 | -14.2%                               | +0                                 | 15                 |
| Social Care                              | 240                | 272                | 277                | 270                | +30                                | +12.6%                               | -2                                 | -0.7%                                | -6                                 | 314                |
| Pharmacy                                 | 8                  | 9                  | 13                 | 12                 | +4                                 | +55.0%                               | +4                                 | +44.6%                               | 0                                  | 19                 |
| Psychologists                            | 138                | 156                | 157                | 158                | +20                                | +14.3%                               | +2                                 | +1.2%                                | +1                                 | 177                |
| Social Workers                           | 115                | 147                | 154                | 157                | +42                                | +37.0%                               | +10                                | +7.0%                                | +3                                 | 178                |
| H&SC, Other                              | 60                 | 72                 | 77                 | 77                 | +16                                | +26.9%                               | +4                                 | +6.0%                                | 0                                  | 104                |
| Health & Social Care Professionals       | 1,020              | 1,219              | 1,255              | 1,252              | +231                               | +22.7%                               | +32                                | +2.7%                                | -3                                 | 1,465              |
| Management (VIII & above)                | 73                 | 90                 | 99                 | 104                | +31                                | +42.3%                               | +13                                | +14.8%                               | +5                                 | 108                |
| Administrative/ Supervisory (V to VII)   | 161                | 254                | 279                | 281                | +120                               | +74.8%                               | +27                                | +10.7%                               | +2                                 | 302                |
| Clerical (III & IV)                      | 505                | 572                | 592                | 596                | +91                                | +18.1%                               | +24                                | +4.2%                                | +4                                 | 733                |
| Management & Administrative              | 738                | 916                | 970                | 981                | +242                               | +32.8%                               | +64                                | +7.0%                                | +11                                | 1,143              |
| Support                                  | 337                | 353                | 338                | 340                | +3                                 | +1.0%                                | -13                                | -3.6%                                | +3                                 | 466                |
| Maintenance/ Technical                   | 22                 | 22                 | 24                 | 22                 | 0                                  | -0.3%                                | +0                                 | +0.9%                                | -1                                 | 27                 |
| General Support                          | 359                | 375                | 361                | 363                | +3                                 | +1.0%                                | -13                                | -3.4%                                | +1                                 | 493                |
| Health Care Assistants                   | 1,954              | 2,135              | 2,087              | 2,091              | +137                               | +7.0%                                | -44                                | -2.0%                                | +4                                 | 2,429              |
| Home Help                                | 1,124              | 1,076              | 916                | 947                | -176                               | -15.7%                               | -129                               | -12.0%                               | +31                                | 1,527              |
| Care, other                              | 450                | 524                | 535                | 543                | +94                                | +20.8%                               | +19                                | +3.6%                                | +8                                 | 664                |
| Patient & Client Care                    | 3,528              | 3,735              | 3,538              | 3,582              | +54                                | +1.5%                                | -153                               | -4.1%                                | +43                                | 4,620              |

### WTE Change by Staff Category