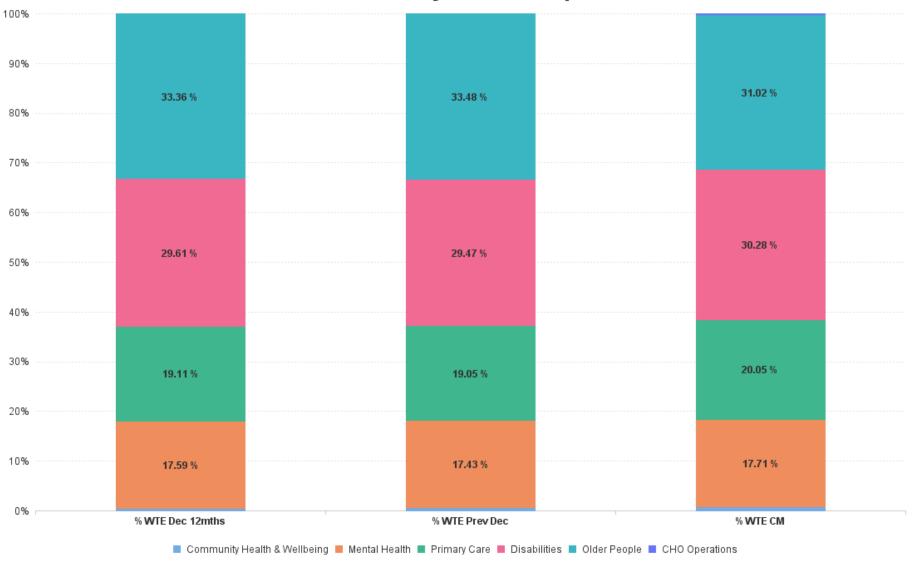

# **Employment Report by Care Group: JUN 2023**

| Care Group JUN 2023          | WTE DEC<br>2019 | WTE DEC 2022 | WTE<br>MAY<br>2023 | WTE JUN<br>2023 | WTE<br>change<br>since DEC<br>2019 | % WTE<br>Change<br>since Dec<br>2019 | WTE<br>change<br>since DEC<br>2022 | % WTE<br>Change<br>since Dec<br>2022 | WTE<br>change<br>since MAY<br>2023 | No.<br>JUN<br>2023 |
|------------------------------|-----------------|--------------|--------------------|-----------------|------------------------------------|--------------------------------------|------------------------------------|--------------------------------------|------------------------------------|--------------------|
| Overall                      | 8,189           | 8,961        | 8,849              | 8,893           | +705                               | +8.6%                                | -67                                | -0.7%                                | +45                                | 11,008             |
| Community Health & Wellbeing |                 | 52           | 52                 | 53              | +53                                |                                      | +1                                 | +2.8%                                | +1                                 | 85                 |
| Mental Health                | 1,499           | 1,562        | 1,574              | 1,575           | +76                                | +5.1%                                | +13                                | +0.8%                                | +1                                 | 1,756              |
| Primary Care                 | 1,346           | 1,707        | 1,777              | 1,783           | +437                               | +32.5%                               | +76                                | +4.5%                                | +6                                 | 2,221              |
| Disabilities                 | 2,425           | 2,640        | 2,684              | 2,693           | +268                               | +11.0%                               | +53                                | +2.0%                                | +9                                 | 3,238              |
| Older People                 | 2,919           | 3,000        | 2,731              | 2,759           | -160                               | -5.5%                                | -242                               | -8.1%                                | +28                                | 3,675              |
| CHO Operations               |                 |              | 31                 | 31              | +31                                |                                      | +31                                |                                      | 0                                  | 33                 |
| Community Services           | 8,189           | 8,961        | 8,849              | 8,893           | +705                               | +8.6%                                | -67                                | -0.7%                                | +45                                | 11,008             |

# % Total by Care Group