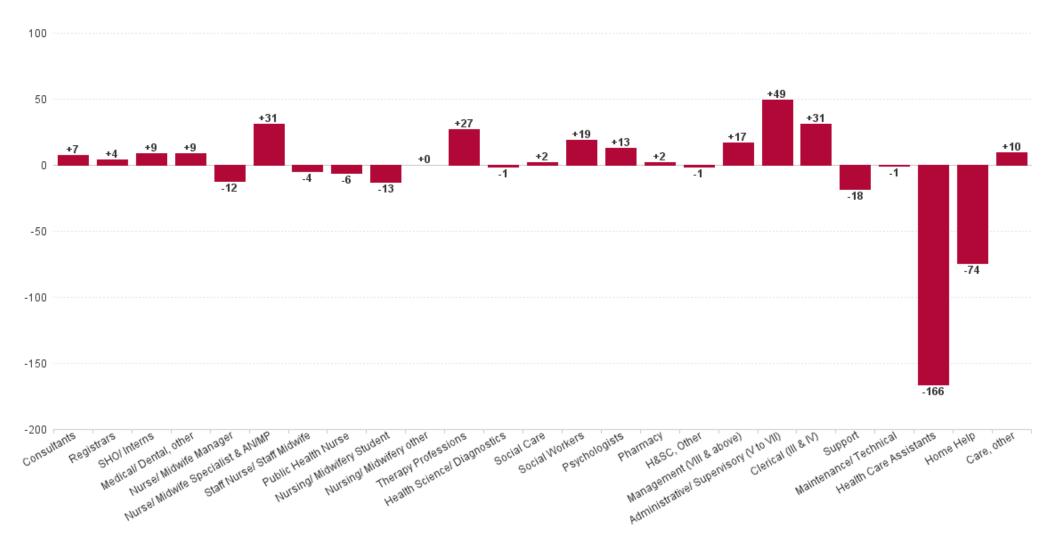

# **Employment Report by HSE.S38: JUN 2023**

#### **Health Service Executive**

| HSE&S38 JUN 2023                         | WTE<br>DEC<br>2019 | WTE<br>DEC<br>2022 | WTE<br>MAY<br>2023 | WTE<br>JUN<br>2023 | WTE<br>change<br>since<br>DEC<br>2019 | % WTE<br>Change<br>since<br>Dec<br>2019 | WTE<br>change<br>since<br>DEC<br>2022 | % WTE<br>Change<br>since<br>Dec<br>2022 | WTE<br>change<br>since<br>MAY<br>2023 | No.<br>JUN<br>2023 |
|------------------------------------------|--------------------|--------------------|--------------------|--------------------|---------------------------------------|-----------------------------------------|---------------------------------------|-----------------------------------------|---------------------------------------|--------------------|
| Total Health Service Executive           | 5,939              | 6,531              | 6,367              | 6,399              | +459                                  | +7.7%                                   | -133                                  | -2.0%                                   | +32                                   | 7,916              |
| Consultants                              | 55                 | 66                 | 63                 | 65                 | +10                                   | +18.5%                                  | -0                                    | -0.7%                                   | +2                                    | 76                 |
| Registrars                               | 98                 | 93                 | 105                | 103                | +5                                    | +4.7%                                   | +10                                   | +10.8%                                  | -3                                    | 109                |
| SHO/ Interns                             | 32                 | 42                 | 46                 | 47                 | +15                                   | +47.9%                                  | +5                                    | +11.5%                                  | +2                                    | 48                 |
| Medical/ Dental, other                   | 98                 | 120                | 116                | 116                | +18                                   | +17.9%                                  | -4                                    | -3.4%                                   | -0                                    | 192                |
| Medical & Dental                         | 284                | 321                | 331                | 331                | +48                                   | +16.8%                                  | +10                                   | +3.2%                                   | +1                                    | 425                |
| Nurse/ Midwife Manager                   | 358                | 405                | 401                | 407                | +49                                   | +13.6%                                  | +2                                    | +0.5%                                   | +6                                    | 439                |
| Nurse/ Midwife Specialist & AN/MP        | 68                 | 93                 | 116                | 118                | +50                                   | +72.9%                                  | +26                                   | +27.7%                                  | +2                                    | 127                |
| Staff Nurse/ Staff Midwife               | 1,161              | 1,261              | 1,213              | 1,198              | +37                                   | +3.2%                                   | -63                                   | -5.0%                                   | -15                                   | 1,428              |
| Public Health Nurse                      | 216                | 216                | 212                | 209                | -7                                    | -3.4%                                   | -8                                    | -3.6%                                   | -3                                    | 263                |
| Nursing/ Midwifery awaiting registration | 32                 |                    |                    |                    | -32                                   | -100.0%                                 | -2                                    |                                         |                                       |                    |
| Post-registration Nurse/ Midwife Student | 19                 | 11                 | 14                 | 13                 | -6                                    | -32.5%                                  | -10                                   | +18.7%                                  | -1                                    | 13                 |
| Pre-registration Nurse/ Midwife Intern   | 3                  | 7                  | 24                 | 24                 | +21                                   | +713.3%                                 | +0                                    | +230.6%                                 | +0                                    | 49                 |
| Nursing/ Midwifery Student               | 54                 | 18                 | 38                 | 37                 | -16                                   | -30.4%                                  | +19                                   | +104.0%                                 | -1                                    | 62                 |
| Nursing & Midwifery                      | 1,857              | 1,993              | 1,980              | 1,969              | +112                                  | +6.0%                                   | -24                                   | -1.2%                                   | -10                                   | 2,319              |
| Therapy Professions                      | 359                | 459                | 480                | 476                | +117                                  | +32.7%                                  | +18                                   | +3.8%                                   | -3                                    | 555                |
| Health Science/ Diagnostics              | 10                 | 12                 | 10                 | 10                 | +0                                    | +4.6%                                   | -2                                    | -16.4%                                  | +0                                    | 13                 |
| Social Care                              | 39                 | 44                 | 43                 | 42                 | +3                                    | +8.9%                                   | -2                                    | -4.9%                                   | -1                                    | 47                 |
| Pharmacy                                 | 8                  | 9                  | 13                 | 12                 | +4                                    | +55.0%                                  | +4                                    | +44.6%                                  | -0                                    | 19                 |
| Psychologists                            | 107                | 123                | 125                | 126                | +19                                   | +17.4%                                  | +3                                    | +2.4%                                   | +0                                    | 141                |
| Social Workers                           | 88                 | 119                | 128                | 131                | +43                                   | +48.9%                                  | +12                                   | +9.7%                                   | +3                                    | 146                |
| H&SC, Other                              | 56                 | 67                 | 72                 | 72                 | +15                                   | +27.5%                                  | +4                                    | +6.5%                                   | -0                                    | 97                 |
| Health & Social Care Professionals       | 667                | 833                | 870                | 869                | +203                                  | +30.4%                                  | +36                                   | +4.3%                                   | -1                                    | 1,018              |
| Management (VIII & above)                | 58                 | 73                 | 82                 | 84                 | +26                                   | +45.5%                                  | +10                                   | +14.2%                                  | +2                                    | 88                 |
| Administrative/ Supervisory (V to VII)   | 123                | 204                | 229                | 230                | +107                                  | +86.6%                                  | +27                                   | +13.1%                                  | +2                                    | 248                |
| Clerical (III & IV)                      | 415                | 479                | 500                | 503                | +88                                   | +21.1%                                  | +24                                   | +5.0%                                   | +3                                    | 594                |
| Management & Administrative              | 596                | 756                | 811                | 817                | +221                                  | +37.0%                                  | +61                                   | +8.1%                                   | +6                                    | 930                |
| Support                                  | 207                | 222                | 205                | 207                | -0                                    | 0.0%                                    | -15                                   | -6.9%                                   | +2                                    | 238                |
| Maintenance/ Technical                   | 13                 | 13                 | 13                 | 12                 | -1                                    | -6.2%                                   | -1                                    | -6.1%                                   | -0                                    | 14                 |
| General Support                          | 220                | 235                | 218                | 219                | -1                                    | -0.4%                                   | -16                                   | -6.9%                                   | +1                                    | 252                |
| Health Care Assistants                   | 1,079              | 1,166              | 1,095              | 1,093              | +14                                   | +1.3%                                   | -73                                   | -6.2%                                   | -2                                    | 1,241              |
| Home Help                                | 1,124              | 1,076              | 916                | 947                | -176                                  | -15.7%                                  | -129                                  | -12.0%                                  | +31                                   | 1,527              |
| Care, other                              | 113                | 151                | 147                | 153                | +40                                   | +35.2%                                  | +2                                    | +1.2%                                   | +6                                    | 204                |
| Patient & Client Care                    | 2,316              | 2,393              | 2,158              | 2,193              | -122                                  | -5.3%                                   | -200                                  | -8.3%                                   | +35                                   | 2,972              |