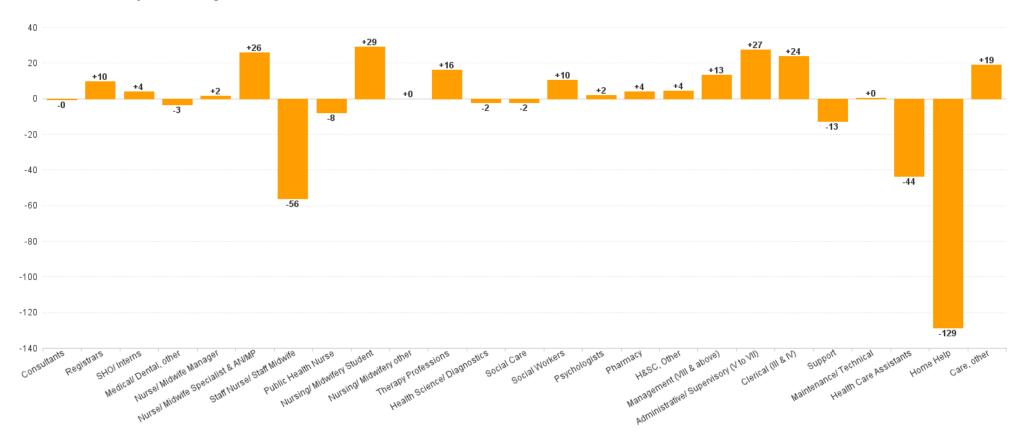

### WTE Change by Staff Category

### **Employment Report : JUN 2023**

| Employment by Staff Group JUN 2023       | WTE<br>DEC<br>2019 | WTE<br>DEC<br>2022 | WTE<br>MAY<br>2023 | WTE<br>JUN<br>2023 | WTE<br>change<br>since<br>DEC 2019 | % WTE<br>Change<br>since Dec<br>2019 | WTE<br>change<br>since<br>DEC 2022 | % WTE<br>Change<br>since Dec<br>2022 | WTE<br>change<br>since<br>MAY 2023 | No.<br>JUN<br>2023 |
|------------------------------------------|--------------------|--------------------|--------------------|--------------------|------------------------------------|--------------------------------------|------------------------------------|--------------------------------------|------------------------------------|--------------------|
| Overall                                  | 8,189              | 8,961              | 8,849              | 8,893              | +705                               | +8.6%                                | -67                                | -0.7%                                | +45                                | 11,008             |
| Consultants                              | 55                 | 70                 | 67                 | 69                 | +14                                | +26.0%                               | 0                                  | -0.6%                                | +2                                 | 81                 |
| Registrars                               | 103                | 96                 | 108                | 106                | +2                                 | +2.1%                                | +10                                | +10.1%                               | -3                                 | 112                |
| SHO/ Interns                             | 38                 | 46                 | 49                 | 50                 | +12                                | +31.9%                               | +4                                 | +8.3%                                | +2                                 | 51                 |
| Medical/ Dental, other                   | 111                | 140                | 136                | 136                | +25                                | +22.4%                               | -3                                 | -2.4%                                | +0                                 | 247                |
| Medical & Dental                         | 308                | 352                | 360                | 361                | +54                                | +17.4%                               | +10                                | +2.8%                                | +2                                 | 491                |
| Nurse/ Midwife Manager                   | 433                | 490                | 485                | 491                | +59                                | +13.6%                               | +2                                 | +0.3%                                | +6                                 | 535                |
| Nurse/ Midwife Specialist & AN/MP        | 81                 | 106                | 129                | 131                | +50                                | +62.3%                               | +26                                | +24.3%                               | +2                                 | 141                |
| Staff Nurse/ Staff Midwife               | 1,446              | 1,532              | 1,489              | 1,476              | +30                                | +2.1%                                | -56                                | -3.7%                                | -14                                | 1,774              |
| Public Health Nurse                      | 216                | 216                | 212                | 209                | -7                                 | -3.4%                                | -8                                 | -3.6%                                | -3                                 | 263                |
| Nursing/ Midwifery awaiting registration | 32                 |                    |                    |                    | -32                                | -100.0%                              |                                    |                                      |                                    |                    |
| Post-registration Nurse/ Midwife Student | 19                 | 11                 | 14                 | 13                 | -6                                 | -32.5%                               | +2                                 | +18.7%                               | -1                                 | 13                 |
| Pre-registration Nurse/ Midwife Intern   | 9                  | 7                  | 34                 | 34                 | +25                                | +282.2%                              | +27                                | +366.1%                              | +0                                 | 69                 |
| Nursing/ Midwifery Student               | 60                 | 18                 | 48                 | 47                 | -12                                | -20.7%                               | +29                                | +158.6%                              | -1                                 | 82                 |
| Nursing/ Midwifery other                 | 1                  | 1                  | 1                  | 1                  | +0                                 | +96.1%                               | +0                                 | +0.0%                                | +0                                 | 1                  |
| Nursing & Midwifery                      | 2,235              | 2,363              | 2,365              | 2,355              | +120                               | +5.4%                                | -8                                 | -0.3%                                | -10                                | 2,796              |
| Therapy Professions                      | 448                | 549                | 566                | 566                | +118                               | +26.3%                               | +16                                | +2.9%                                | -1                                 | 658                |
| Health Science/ Diagnostics              | 12                 | 14                 | 12                 | 12                 | +0                                 | +3.9%                                | -2                                 | -14.2%                               | +0                                 | 15                 |
| Social Care                              | 240                | 272                | 277                | 270                | +30                                | +12.6%                               | -2                                 | -0.7%                                | -6                                 | 314                |
| Pharmacy                                 | 8                  | 9                  | 13                 | 12                 | +4                                 | +55.0%                               | +4                                 | +44.6%                               | 0                                  | 19                 |
| Psychologists                            | 138                | 156                | 157                | 158                | +20                                | +14.3%                               | +2                                 | +1.2%                                | +1                                 | 177                |
| Social Workers                           | 115                | 147                | 154                | 157                | +42                                | +37.0%                               | +10                                | +7.0%                                | +3                                 | 178                |
| H&SC, Other                              | 60                 | 72                 | 77                 | 77                 | +16                                | +26.9%                               | +4                                 | +6.0%                                | 0                                  | 104                |
| Health & Social Care Professionals       | 1,020              | 1,219              | 1,255              | 1,252              | +231                               | +22.7%                               | +32                                | +2.7%                                | -3                                 | 1,465              |
| Management (VIII & above)                | 73                 | 90                 | 99                 | 104                | +31                                | +42.3%                               | +13                                | +14.8%                               | +5                                 | 108                |
| Administrative/ Supervisory (V to VII)   | 161                | 254                | 279                | 281                | +120                               | +74.8%                               | +27                                | +10.7%                               | +2                                 | 302                |
| Clerical (III & IV)                      | 505                | 572                | 592                | 596                | +91                                | +18.1%                               | +24                                | +4.2%                                | +4                                 | 733                |
| Management & Administrative              | 738                | 916                | 970                | 981                | +242                               | +32.8%                               | +64                                | +7.0%                                | +11                                | 1,143              |
| Support                                  | 337                | 353                | 338                | 340                | +3                                 | +1.0%                                | -13                                | -3.6%                                | +3                                 | 466                |
| Maintenance/ Technical                   | 22                 | 22                 | 24                 | 22                 | 0                                  | -0.3%                                | +0                                 | +0.9%                                | -1                                 | 27                 |
| General Support                          | 359                | 375                | 361                | 363                | +3                                 | +1.0%                                | -13                                | -3.4%                                | +1                                 | 493                |
| Health Care Assistants                   | 1,954              | 2,135              | 2,087              | 2,091              | +137                               | +7.0%                                | -44                                | -2.0%                                | +4                                 | 2,429              |
| Home Help                                | 1,124              | 1,076              | 916                | 947                | -176                               | -15.7%                               | -129                               | -12.0%                               | +31                                | 1,527              |
| Care, other                              | 450                | 524                | 535                | 543                | +94                                | +20.8%                               | +19                                | +3.6%                                | +8                                 | 664                |
| Patient & Client Care                    | 3,528              | 3,735              | 3,538              | 3,582              | +54                                | +1.5%                                | -153                               | -4.1%                                | +43                                | 4,620              |