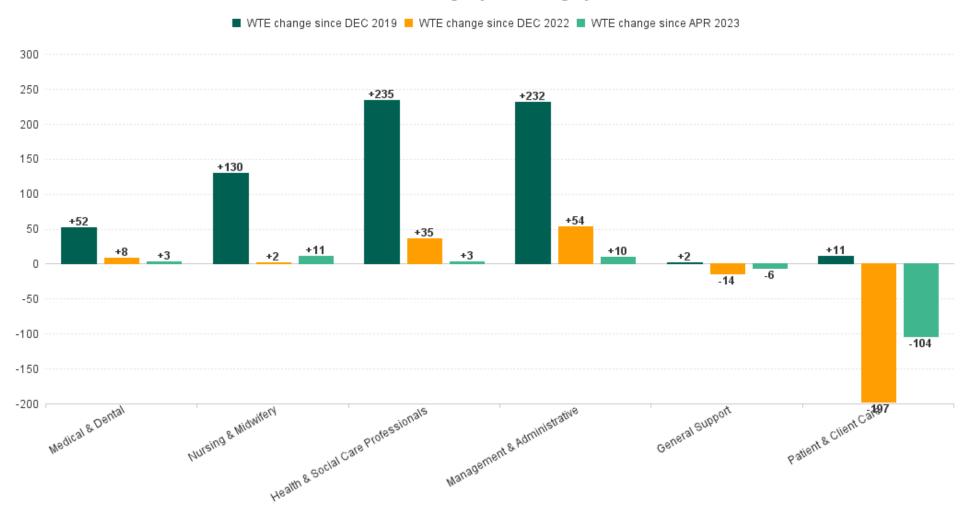

#### **Employment Report : MAY 2023**

| Employment by Staff Group MAY 2023       | WTE<br>DEC<br>2019 | WTE<br>DEC<br>2022 | WTE<br>APR<br>2023 | WTE<br>MAY<br>2023 | WTE<br>change<br>since<br>DEC 2019 | % WTE<br>Change<br>since Dec<br>2019 | WTE<br>change<br>since<br>DEC 2022 | % WTE<br>Change<br>since Dec<br>2022 | WTE<br>change<br>since<br>APR 2023 | No.<br>MAY<br>2023 |
|------------------------------------------|--------------------|--------------------|--------------------|--------------------|------------------------------------|--------------------------------------|------------------------------------|--------------------------------------|------------------------------------|--------------------|
| Overall                                  | 8,189              | 8,961              | 8,932              | 8,849              | +660                               | +8.1%                                | -112                               | -1.2%                                | -83                                | 11,024             |
| Consultants                              | 55                 | 70                 | 68                 | 67                 | +12                                | +22.3%                               | -2                                 | -3.5%                                | -1                                 | 81                 |
| Registrars                               | 103                | 96                 | 108                | 108                | +5                                 | +4.6%                                | +12                                | +12.7%                               | +1                                 | 113                |
| SHO/ Interns                             | 38                 | 46                 | 48                 | 49                 | +10                                | +27.2%                               | +2                                 | +4.5%                                | +0                                 | 50                 |
| Medical/ Dental, other                   | 111                | 140                | 133                | 136                | +25                                | +22.0%                               | -4                                 | -2.7%                                | +3                                 | 249                |
| Medical & Dental                         | 308                | 352                | 357                | 360                | +52                                | +16.9%                               | +8                                 | +2.3%                                | +3                                 | 493                |
| Nurse/ Midwife Manager                   | 433                | 490                | 479                | 485                | +53                                | +12.2%                               | -4                                 | -0.9%                                | +7                                 | 528                |
| Nurse/ Midwife Specialist & AN/MP        | 81                 | 106                | 123                | 129                | +48                                | +59.7%                               | +24                                | +22.3%                               | +6                                 | 138                |
| Staff Nurse/ Staff Midwife               | 1,446              | 1,532              | 1,492              | 1,489              | +44                                | +3.0%                                | -43                                | -2.8%                                | -3                                 | 1,775              |
| Public Health Nurse                      | 216                | 216                | 211                | 212                | -4                                 | -2.0%                                | -5                                 | -2.2%                                | +1                                 | 269                |
| Nursing/ Midwifery awaiting registration | 32                 |                    |                    |                    | -32                                | -100.0%                              |                                    |                                      |                                    |                    |
| Post-registration Nurse/ Midwife Student | 19                 | 11                 | 14                 | 14                 | -5                                 | -27.3%                               | +3                                 | +27.9%                               | +0                                 | 14                 |
| Pre-registration Nurse/ Midwife Intern   | 9                  | 7                  | 34                 | 34                 | +25                                | +280.1%                              | +27                                | +363.6%                              | +1                                 | 69                 |
| Nursing/ Midwifery Student               | 60                 | 18                 | 48                 | 48                 | -12                                | -19.3%                               | +30                                | +163.0%                              | +1                                 | 83                 |
| Nursing/ Midwifery other                 | 1                  | 1                  | 1                  | 1                  | +0                                 | +96.1%                               | +0                                 | +0.0%                                | +0                                 | 1                  |
| Nursing & Midwifery                      | 2,235              | 2,363              | 2,354              | 2,365              | +130                               | +5.8%                                | +2                                 | +0.1%                                | +11                                | 2,794              |
| Therapy Professions                      | 448                | 549                | 567                | 566                | +118                               | +26.3%                               | +16                                | +2.9%                                | -1                                 | 662                |
| Health Science/ Diagnostics              | 12                 | 14                 | 12                 | 12                 | +0                                 | +0.6%                                | -2                                 | -16.9%                               | +0                                 | 14                 |
| Social Care                              | 240                | 272                | 272                | 277                | +37                                | +15.3%                               | +4                                 | +1.6%                                | +4                                 | 319                |
| Pharmacy                                 | 8                  | 9                  | 12                 | 13                 | +5                                 | +56.2%                               | +4                                 | +45.6%                               | +0                                 | 19                 |
| Psychologists                            | 138                | 156                | 156                | 157                | +19                                | +13.7%                               | +1                                 | +0.6%                                | +1                                 | 175                |
| Social Workers                           | 115                | 147                | 156                | 154                | +39                                | +34.1%                               | +7                                 | +4.8%                                | -2                                 | 177                |
| H&SC, Other                              | 60                 | 72                 | 76                 | 78                 | +17                                | +29.0%                               | +6                                 | +7.8%                                | +2                                 | 110                |
| Health & Social Care Professionals       | 1,020              | 1,219              | 1,251              | 1,255              | +235                               | +23.0%                               | +35                                | +2.9%                                | +3                                 | 1,476              |
| Management (VIII & above)                | 73                 | 90                 | 95                 | 99                 | +26                                | +35.4%                               | +8                                 | +9.2%                                | +4                                 | 101                |
| Administrative/ Supervisory (V to VII)   | 161                | 254                | 281                | 279                | +118                               | +73.6%                               | +25                                | +9.9%                                | -2                                 | 306                |
| Clerical (III & IV)                      | 505                | 572                | 585                | 592                | +87                                | +17.3%                               | +20                                | +3.5%                                | +8                                 | 724                |
| Management & Administrative              | 738                | 916                | 960                | 970                | +232                               | +31.4%                               | +54                                | +5.9%                                | +10                                | 1,131              |
| Support                                  | 337                | 353                | 344                | 338                | +1                                 | +0.2%                                | -16                                | -4.4%                                | -7                                 | 467                |
| Maintenance/ Technical                   | 22                 | 22                 | 23                 | 24                 | +1                                 | +5.7%                                | +2                                 | +7.0%                                | +1                                 | 28                 |
| General Support                          | 359                | 375                | 367                | 361                | +2                                 | +0.5%                                | -14                                | -3.8%                                | -6                                 | 495                |
| Health Care Assistants                   | 1,954              | 2,135              | 2,070              | 2,087              | +133                               | +6.8%                                | -48                                | -2.2%                                | +17                                | 2,431              |
| Home Help                                | 1,124              | 1,076              | 1,052              | 916                | -207                               | -18.5%                               | -160                               | -14.8%                               | -135                               | 1,543              |
| Care, other                              | 450                | 524                | 521                | 535                | +85                                | +19.0%                               | +11                                | +2.1%                                | +15                                | 661                |
| Patient & Client Care                    | 3,528              | 3,735              | 3,642              | 3,538              | +11                                | +0.3%                                | -197                               | -5.3%                                | -104                               | 4,635              |

#### WTE Change by Staff Category