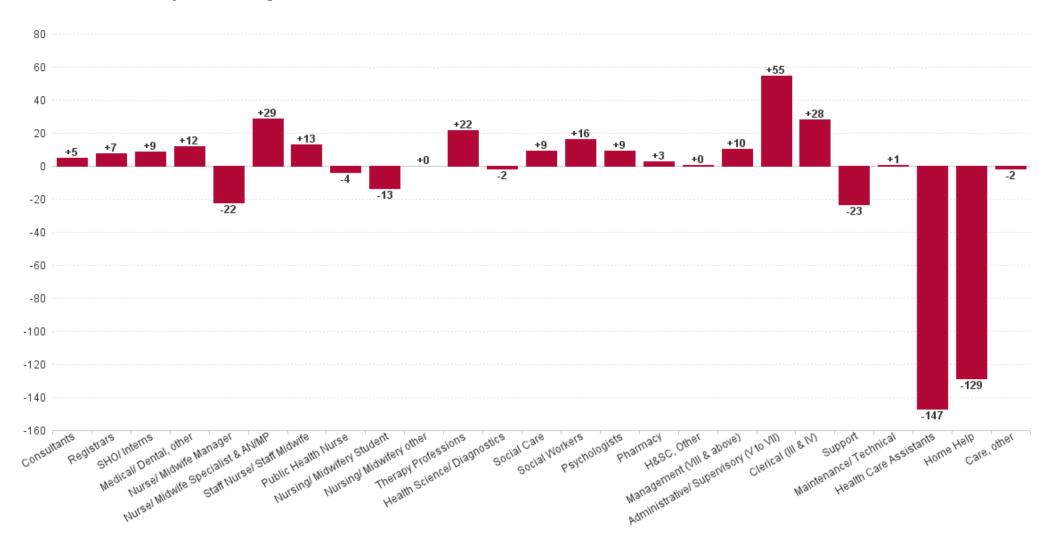

#### **Health Service Executive**

| HSE&S38 MAY 2023                         | WTE<br>DEC<br>2019 | WTE<br>DEC<br>2022 | WTE<br>APR<br>2023 | WTE<br>MAY<br>2023 | WTE<br>change<br>since<br>DEC<br>2019 | % WTE<br>Change<br>since<br>Dec<br>2019 | WTE<br>change<br>since<br>DEC<br>2022 | % WTE<br>Change<br>since<br>Dec<br>2022 | WTE<br>change<br>since<br>APR<br>2023 | No.<br>MAY<br>2023 |
|------------------------------------------|--------------------|--------------------|--------------------|--------------------|---------------------------------------|-----------------------------------------|---------------------------------------|-----------------------------------------|---------------------------------------|--------------------|
| Total Health Service Executive           | 5,939              | 6,531              | 6,477              | 6,367              | +427                                  | +7.2%                                   | -164                                  | -2.5%                                   | -110                                  | 7,933              |
| Consultants                              | 55                 | 66                 | 64                 | 63                 | +8                                    | +14.8%                                  | -2                                    | -3.8%                                   | -1                                    | 76                 |
| Registrars                               | 98                 | 93                 | 105                | 105                | +7                                    | +7.3%                                   | +13                                   | +13.6%                                  | +1                                    | 110                |
| SHO/ Interns                             | 32                 | 42                 | 44                 | 46                 | +14                                   | +42.3%                                  | +3                                    | +7.3%                                   | +1                                    | 47                 |
| Medical/ Dental, other                   | 98                 | 120                | 116                | 116                | +18                                   | +18.4%                                  | -4                                    | -3.1%                                   | +1                                    | 196                |
| Medical & Dental                         | 284                | 321                | 329                | 331                | +47                                   | +16.5%                                  | +10                                   | +3.0%                                   | +2                                    | 429                |
| Nurse/ Midwife Manager                   | 358                | 405                | 394                | 401                | +43                                   | +12.0%                                  | -4                                    | -1.0%                                   | +7                                    | 432                |
| Nurse/ Midwife Specialist & AN/MP        | 68                 | 93                 | 110                | 116                | +48                                   | +69.9%                                  | +24                                   | +25.4%                                  | +6                                    | 124                |
| Staff Nurse/ Staff Midwife               | 1,161              | 1,261              | 1,218              | 1,213              | +51                                   | +4.4%                                   | -48                                   | -3.8%                                   | -5                                    | 1,430              |
| Public Health Nurse                      | 216                | 216                | 211                | 212                | -4                                    | -2.0%                                   | -5                                    | -2.2%                                   | +1                                    | 269                |
| Nursing/ Midwifery awaiting registration | 32                 |                    |                    |                    | -32                                   | -100.0%                                 | -2                                    |                                         |                                       |                    |
| Post-registration Nurse/ Midwife Student | 19                 | 11                 | 14                 | 14                 | -5                                    | -27.3%                                  | -10                                   | +27.9%                                  | +0                                    | 14                 |
| Pre-registration Nurse/ Midwife Intern   | 3                  | 7                  | 24                 | 24                 | +21                                   | +707.0%                                 | -0                                    | +228.0%                                 | +1                                    | 49                 |
| Nursing/ Midwifery Student               | 54                 | 18                 | 38                 | 38                 | -16                                   | -28.9%                                  | +20                                   | +108.5%                                 | +1                                    | 63                 |
| Nursing & Midwifery                      | 1,857              | 1,993              | 1,971              | 1,980              | +122                                  | +6.6%                                   | -14                                   | -0.7%                                   | +9                                    | 2,318              |
| Therapy Professions                      | 359                | 459                | 483                | 479                | +120                                  | +33.4%                                  | +20                                   | +4.3%                                   | -4                                    | 558                |
| Health Science/ Diagnostics              | 10                 | 12                 | 10                 | 10                 | +0                                    | +0.7%                                   | -2                                    | -19.6%                                  | +0                                    | 12                 |
| Social Care                              | 39                 | 44                 | 43                 | 43                 | +4                                    | +11.2%                                  | -1                                    | -2.9%                                   | -0                                    | 48                 |
| Pharmacy                                 | 8                  | 9                  | 12                 | 13                 | +5                                    | +56.2%                                  | +4                                    | +45.6%                                  | +0                                    | 19                 |
| Psychologists                            | 107                | 123                | 125                | 125                | +18                                   | +17.1%                                  | +3                                    | +2.1%                                   | +1                                    | 140                |
| Social Workers                           | 88                 | 119                | 128                | 128                | +40                                   | +45.7%                                  | +9                                    | +7.4%                                   | -0                                    | 145                |
| H&SC, Other                              | 56                 | 67                 | 71                 | 73                 | +17                                   | +29.7%                                  | +6                                    | +8.3%                                   | +2                                    | 103                |
| Health & Social Care Professionals       | 667                | 833                | 872                | 870                | +204                                  | +30.6%                                  | +37                                   | +4.5%                                   | -2                                    | 1,025              |
| Management (VIII & above)                | 58                 | 73                 | 78                 | 82                 | +24                                   | +42.0%                                  | +8                                    | +11.5%                                  | +4                                    | 84                 |
| Administrative/ Supervisory (V to VII)   | 123                | 204                | 226                | 229                | +105                                  | +85.3%                                  | +25                                   | +12.3%                                  | +2                                    | 248                |
| Clerical (III & IV)                      | 415                | 479                | 492                | 500                | +85                                   | +20.5%                                  | +21                                   | +4.5%                                   | +9                                    | 586                |
| Management & Administrative              | 596                | 756                | 796                | 811                | +214                                  | +36.0%                                  | +55                                   | +7.3%                                   | +14                                   | 918                |
| Support                                  | 207                | 222                | 212                | 205                | -2                                    | -0.8%                                   | -17                                   | -7.6%                                   | -7                                    | 240                |
| Maintenance/ Technical                   | 13                 | 13                 | 13                 | 13                 | -0                                    | -3.6%                                   | -0                                    | -3.5%                                   | -0                                    | 14                 |
| General Support                          | 220                | 235                | 224                | 218                | -2                                    | -0.9%                                   | -17                                   | -7.4%                                   | -7                                    | 254                |
| Health Care Assistants                   | 1,079              | 1,166              | 1,094              | 1,095              | +16                                   | +1.5%                                   | -71                                   | -6.1%                                   | +1                                    | 1,246              |
| Home Help                                | 1,124              | 1,076              | 1,052              | 916                | -207                                  | -18.5%                                  | -160                                  | -14.8%                                  | -135                                  | 1,543              |
| Care, other                              | 113                | 151                | 139                | 147                | +33                                   | +29.5%                                  | -5                                    | -3.1%                                   | +8                                    | 200                |
| Patient & Client Care                    | 2,316              | 2,393              | 2,284              | 2,158              | -158                                  | -6.8%                                   | -235                                  | -9.8%                                   | -126                                  | 2,989              |