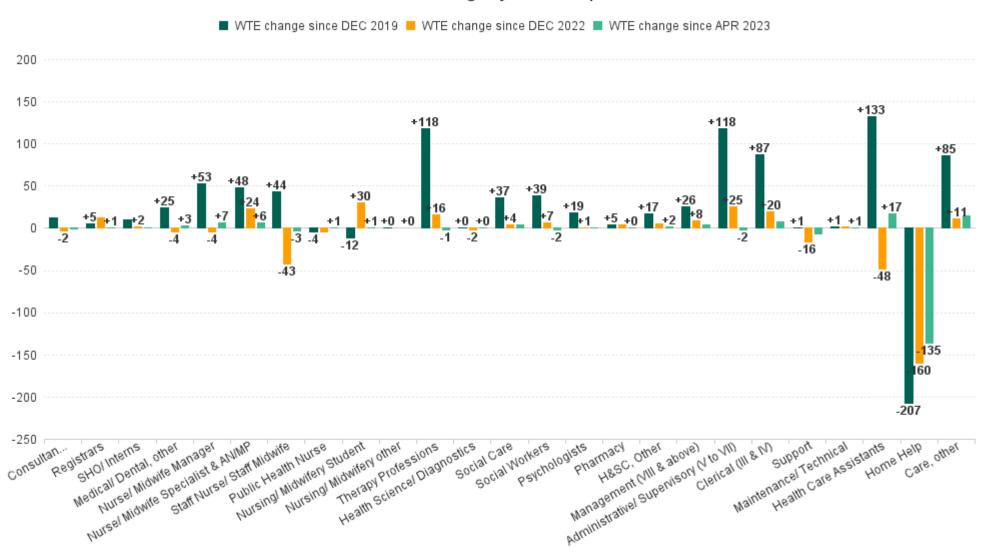

#### **Employment Report : MAY 2023**

| Employment by Staff Group MAY 2023       | WTE<br>DEC<br>2019 | WTE<br>DEC<br>2022 | WTE<br>APR<br>2023 | WTE<br>MAY<br>2023 | WTE<br>change<br>since<br>DEC 2019 | % WTE<br>Change<br>since Dec<br>2019 | WTE<br>change<br>since<br>DEC 2022 | % WTE<br>Change<br>since Dec<br>2022 | WTE<br>change<br>since<br>APR 2023 | No.<br>MAY<br>2023 |
|------------------------------------------|--------------------|--------------------|--------------------|--------------------|------------------------------------|--------------------------------------|------------------------------------|--------------------------------------|------------------------------------|--------------------|
| Overall                                  | 8,189              | 8,961              | 8,932              | 8,849              | +660                               | +8.1%                                | -112                               | -1.2%                                | -83                                | 11,024             |
| Consultants                              | 55                 | 70                 | 68                 | 67                 | +12                                | +22.3%                               | -2                                 | -3.5%                                | -1                                 | 81                 |
| Registrars                               | 103                | 96                 | 108                | 108                | +5                                 | +4.6%                                | +12                                | +12.7%                               | +1                                 | 113                |
| SHO/ Interns                             | 38                 | 46                 | 48                 | 49                 | +10                                | +27.2%                               | +2                                 | +4.5%                                | +0                                 | 50                 |
| Medical/ Dental, other                   | 111                | 140                | 133                | 136                | +25                                | +22.0%                               | -4                                 | -2.7%                                | +3                                 | 249                |
| Medical & Dental                         | 308                | 352                | 357                | 360                | +52                                | +16.9%                               | +8                                 | +2.3%                                | +3                                 | 493                |
| Nurse/ Midwife Manager                   | 433                | 490                | 479                | 485                | +53                                | +12.2%                               | -4                                 | -0.9%                                | +7                                 | 528                |
| Nurse/ Midwife Specialist & AN/MP        | 81                 | 106                | 123                | 129                | +48                                | +59.7%                               | +24                                | +22.3%                               | +6                                 | 138                |
| Staff Nurse/ Staff Midwife               | 1,446              | 1,532              | 1,492              | 1,489              | +44                                | +3.0%                                | -43                                | -2.8%                                | -3                                 | 1,775              |
| Public Health Nurse                      | 216                | 216                | 211                | 212                | -4                                 | -2.0%                                | -5                                 | -2.2%                                | +1                                 | 269                |
| Nursing/ Midwifery awaiting registration | 32                 |                    |                    |                    | -32                                | -100.0%                              |                                    |                                      |                                    |                    |
| Post-registration Nurse/ Midwife Student | 19                 | 11                 | 14                 | 14                 | -5                                 | -27.3%                               | +3                                 | +27.9%                               | +0                                 | 14                 |
| Pre-registration Nurse/ Midwife Intern   | 9                  | 7                  | 34                 | 34                 | +25                                | +280.1%                              | +27                                | +363.6%                              | +1                                 | 69                 |
| Nursing/ Midwifery Student               | 60                 | 18                 | 48                 | 48                 | -12                                | -19.3%                               | +30                                | +163.0%                              | +1                                 | 83                 |
| Nursing/ Midwifery other                 | 1                  | 1                  | 1                  | 1                  | +0                                 | +96.1%                               | +0                                 | +0.0%                                | +0                                 | 1                  |
| Nursing & Midwifery                      | 2,235              | 2,363              | 2,354              | 2,365              | +130                               | +5.8%                                | +2                                 | +0.1%                                | +11                                | 2,794              |
| Therapy Professions                      | 448                | 549                | 567                | 566                | +118                               | +26.3%                               | +16                                | +2.9%                                | -1                                 | 662                |
| Health Science/ Diagnostics              | 12                 | 14                 | 12                 | 12                 | +0                                 | +0.6%                                | -2                                 | -16.9%                               | +0                                 | 14                 |
| Social Care                              | 240                | 272                | 272                | 277                | +37                                | +15.3%                               | +4                                 | +1.6%                                | +4                                 | 319                |
| Pharmacy                                 | 8                  | 9                  | 12                 | 13                 | +5                                 | +56.2%                               | +4                                 | +45.6%                               | +0                                 | 19                 |
| Psychologists                            | 138                | 156                | 156                | 157                | +19                                | +13.7%                               | +1                                 | +0.6%                                | +1                                 | 175                |
| Social Workers                           | 115                | 147                | 156                | 154                | +39                                | +34.1%                               | +7                                 | +4.8%                                | -2                                 | 177                |
| H&SC, Other                              | 60                 | 72                 | 76                 | 78                 | +17                                | +29.0%                               | +6                                 | +7.8%                                | +2                                 | 110                |
| Health & Social Care Professionals       | 1,020              | 1,219              | 1,251              | 1,255              | +235                               | +23.0%                               | +35                                | +2.9%                                | +3                                 | 1,476              |
| Management (VIII & above)                | 73                 | 90                 | 95                 | 99                 | +26                                | +35.4%                               | +8                                 | +9.2%                                | +4                                 | 101                |
| Administrative/ Supervisory (V to VII)   | 161                | 254                | 281                | 279                | +118                               | +73.6%                               | +25                                | +9.9%                                | -2                                 | 306                |
| Clerical (III & IV)                      | 505                | 572                | 585                | 592                | +87                                | +17.3%                               | +20                                | +3.5%                                | +8                                 | 724                |
| Management & Administrative              | 738                | 916                | 960                | 970                | +232                               | +31.4%                               | +54                                | +5.9%                                | +10                                | 1,131              |
| Support                                  | 337                | 353                | 344                | 338                | +1                                 | +0.2%                                | -16                                | -4.4%                                | -7                                 | 467                |
| Maintenance/ Technical                   | 22                 | 22                 | 23                 | 24                 | +1                                 | +5.7%                                | +2                                 | +7.0%                                | +1                                 | 28                 |
| General Support                          | 359                | 375                | 367                | 361                | +2                                 | +0.5%                                | -14                                | -3.8%                                | -6                                 | 495                |
| Health Care Assistants                   | 1,954              | 2,135              | 2,070              | 2,087              | +133                               | +6.8%                                | -48                                | -2.2%                                | +17                                | 2,431              |
| Home Help                                | 1,124              | 1,076              | 1,052              | 916                | -207                               | -18.5%                               | -160                               | -14.8%                               | -135                               | 1,543              |
| Care, other                              | 450                | 524                | 521                | 535                | +85                                | +19.0%                               | +11                                | +2.1%                                | +15                                | 661                |
| Patient & Client Care                    | 3,528              | 3,735              | 3,642              | 3,538              | +11                                | +0.3%                                | -197                               | -5.3%                                | -104                               | 4,635              |

#### WTE Change by Staff Category