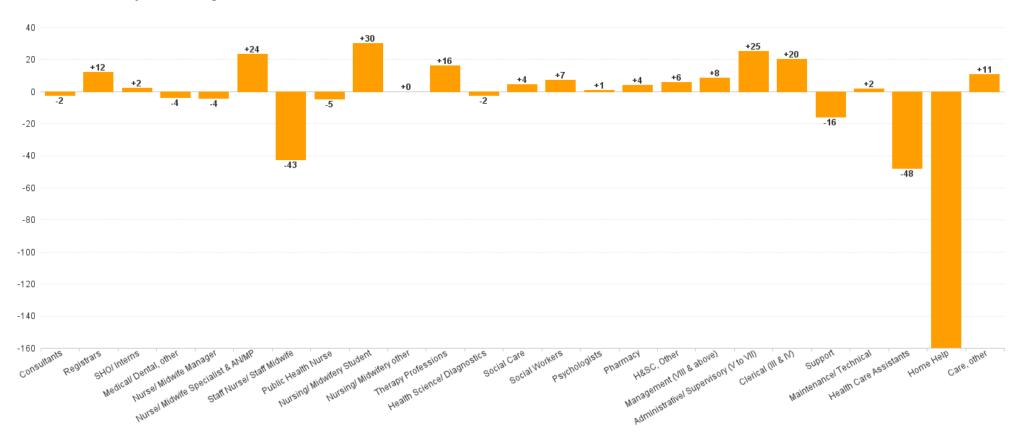

#### **Employment Report : MAY 2023**

| Employment by Staff Group MAY 2023       | WTE<br>DEC<br>2019 | WTE<br>DEC<br>2022 | WTE<br>APR<br>2023 | WTE<br>MAY<br>2023 | WTE<br>change<br>since<br>DEC 2019 | % WTE<br>Change<br>since Dec<br>2019 | WTE<br>change<br>since<br>DEC 2022 | % WTE<br>Change<br>since Dec<br>2022 | WTE<br>change<br>since<br>APR 2023 | No.<br>MAY<br>2023 |
|------------------------------------------|--------------------|--------------------|--------------------|--------------------|------------------------------------|--------------------------------------|------------------------------------|--------------------------------------|------------------------------------|--------------------|
| Overall                                  | 8,189              | 8,961              | 8,932              | 8,849              | +660                               | +8.1%                                | -112                               | -1.2%                                | -83                                | 11,024             |
| Consultants                              | 55                 | 70                 | 68                 | 67                 | +12                                | +22.3%                               | -2                                 | -3.5%                                | -1                                 | 81                 |
| Registrars                               | 103                | 96                 | 108                | 108                | +5                                 | +4.6%                                | +12                                | +12.7%                               | +1                                 | 113                |
| SHO/ Interns                             | 38                 | 46                 | 48                 | 49                 | +10                                | +27.2%                               | +2                                 | +4.5%                                | +0                                 | 50                 |
| Medical/ Dental, other                   | 111                | 140                | 133                | 136                | +25                                | +22.0%                               | -4                                 | -2.7%                                | +3                                 | 249                |
| Medical & Dental                         | 308                | 352                | 357                | 360                | +52                                | +16.9%                               | +8                                 | +2.3%                                | +3                                 | 493                |
| Nurse/ Midwife Manager                   | 433                | 490                | 479                | 485                | +53                                | +12.2%                               | -4                                 | -0.9%                                | +7                                 | 528                |
| Nurse/ Midwife Specialist & AN/MP        | 81                 | 106                | 123                | 129                | +48                                | +59.7%                               | +24                                | +22.3%                               | +6                                 | 138                |
| Staff Nurse/ Staff Midwife               | 1,446              | 1,532              | 1,492              | 1,489              | +44                                | +3.0%                                | -43                                | -2.8%                                | -3                                 | 1,775              |
| Public Health Nurse                      | 216                | 216                | 211                | 212                | -4                                 | -2.0%                                | -5                                 | -2.2%                                | +1                                 | 269                |
| Nursing/ Midwifery awaiting registration | 32                 |                    |                    |                    | -32                                | -100.0%                              |                                    |                                      |                                    |                    |
| Post-registration Nurse/ Midwife Student | 19                 | 11                 | 14                 | 14                 | -5                                 | -27.3%                               | +3                                 | +27.9%                               | +0                                 | 14                 |
| Pre-registration Nurse/ Midwife Intern   | 9                  | 7                  | 34                 | 34                 | +25                                | +280.1%                              | +27                                | +363.6%                              | +1                                 | 69                 |
| Nursing/ Midwifery Student               | 60                 | 18                 | 48                 | 48                 | -12                                | -19.3%                               | +30                                | +163.0%                              | +1                                 | 83                 |
| Nursing/ Midwifery other                 | 1                  | 1                  | 1                  | 1                  | +0                                 | +96.1%                               | +0                                 | +0.0%                                | +0                                 | 1                  |
| Nursing & Midwifery                      | 2,235              | 2,363              | 2,354              | 2,365              | +130                               | +5.8%                                | +2                                 | +0.1%                                | +11                                | 2,794              |
| Therapy Professions                      | 448                | 549                | 567                | 566                | +118                               | +26.3%                               | +16                                | +2.9%                                | -1                                 | 662                |
| Health Science/ Diagnostics              | 12                 | 14                 | 12                 | 12                 | +0                                 | +0.6%                                | -2                                 | -16.9%                               | +0                                 | 14                 |
| Social Care                              | 240                | 272                | 272                | 277                | +37                                | +15.3%                               | +4                                 | +1.6%                                | +4                                 | 319                |
| Pharmacy                                 | 8                  | 9                  | 12                 | 13                 | +5                                 | +56.2%                               | +4                                 | +45.6%                               | +0                                 | 19                 |
| Psychologists                            | 138                | 156                | 156                | 157                | +19                                | +13.7%                               | +1                                 | +0.6%                                | +1                                 | 175                |
| Social Workers                           | 115                | 147                | 156                | 154                | +39                                | +34.1%                               | +7                                 | +4.8%                                | -2                                 | 177                |
| H&SC, Other                              | 60                 | 72                 | 76                 | 78                 | +17                                | +29.0%                               | +6                                 | +7.8%                                | +2                                 | 110                |
| Health & Social Care Professionals       | 1,020              | 1,219              | 1,251              | 1,255              | +235                               | +23.0%                               | +35                                | +2.9%                                | +3                                 | 1,476              |
| Management (VIII & above)                | 73                 | 90                 | 95                 | 99                 | +26                                | +35.4%                               | +8                                 | +9.2%                                | +4                                 | 101                |
| Administrative/ Supervisory (V to VII)   | 161                | 254                | 281                | 279                | +118                               | +73.6%                               | +25                                | +9.9%                                | -2                                 | 306                |
| Clerical (III & IV)                      | 505                | 572                | 585                | 592                | +87                                | +17.3%                               | +20                                | +3.5%                                | +8                                 | 724                |
| Management & Administrative              | 738                | 916                | 960                | 970                | +232                               | +31.4%                               | +54                                | +5.9%                                | +10                                | 1,131              |
| Support                                  | 337                | 353                | 344                | 338                | +1                                 | +0.2%                                | -16                                | -4.4%                                | -7                                 | 467                |
| Maintenance/ Technical                   | 22                 | 22                 | 23                 | 24                 | +1                                 | +5.7%                                | +2                                 | +7.0%                                | +1                                 | 28                 |
| General Support                          | 359                | 375                | 367                | 361                | +2                                 | +0.5%                                | -14                                | -3.8%                                | -6                                 | 495                |
| Health Care Assistants                   | 1,954              | 2,135              | 2,070              | 2,087              | +133                               | +6.8%                                | -48                                | -2.2%                                | +17                                | 2,431              |
| Home Help                                | 1,124              | 1,076              | 1,052              | 916                | -207                               | -18.5%                               | -160                               | -14.8%                               | -135                               | 1,543              |
| Care, other                              | 450                | 524                | 521                | 535                | +85                                | +19.0%                               | +11                                | +2.1%                                | +15                                | 661                |
| Patient & Client Care                    | 3,528              | 3,735              | 3,642              | 3,538              | +11                                | +0.3%                                | -197                               | -5.3%                                | -104                               | 4,635              |

#### WTE Change by Staff Category