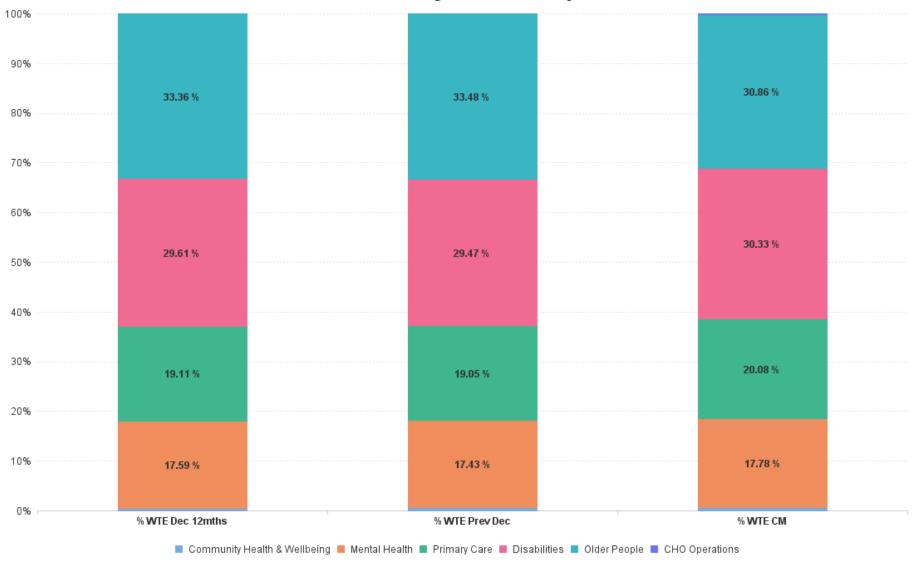

# **Employment Report by Care Group : MAY 2023**

| Care Group MAY 2023          | WTE DEC 2019 | WTE DEC<br>2022 | WTE APR<br>2023 | WTE<br>MAY<br>2023 | WTE<br>change<br>since DEC<br>2019 | % WTE<br>Change<br>since Dec<br>2019 | WTE<br>change<br>since DEC<br>2022 | % WTE<br>Change<br>since Dec<br>2022 | WTE<br>change<br>since APR<br>2023 | No.<br>MAY<br>2023 |
|------------------------------|--------------|-----------------|-----------------|--------------------|------------------------------------|--------------------------------------|------------------------------------|--------------------------------------|------------------------------------|--------------------|
| Overall                      | 8,189        | 8,961           | 8,932           | 8,849              | +660                               | +8.1%                                | -112                               | -1.2%                                | -83                                | 11,024             |
| Community Health & Wellbeing |              | 52              | 50              | 52                 | +52                                |                                      | +0                                 | +0.1%                                | +1                                 | 87                 |
| Mental Health                | 1,499        | 1,562           | 1,575           | 1,574              | +75                                | +5.0%                                | +12                                | +0.8%                                | -1                                 | 1,756              |
| Primary Care                 | 1,346        | 1,707           | 1,785           | 1,777              | +431                               | +32.0%                               | +70                                | +4.1%                                | -7                                 | 2,223              |
| Disabilities                 | 2,425        | 2,640           | 2,655           | 2,684              | +259                               | +10.7%                               | +44                                | +1.7%                                | +29                                | 3,236              |
| Older People                 | 2,919        | 3,000           | 2,867           | 2,731              | -188                               | -6.4%                                | -269                               | -9.0%                                | -136                               | 3,689              |
| CHO Operations               |              |                 |                 | 31                 | +31                                |                                      | +31                                |                                      | +31                                | 33                 |
| Community Services           | 8,189        | 8,961           | 8,932           | 8,849              | +660                               | +8.1%                                | -112                               | -1.2%                                | -83                                | 11,024             |

# % Total by Care Group