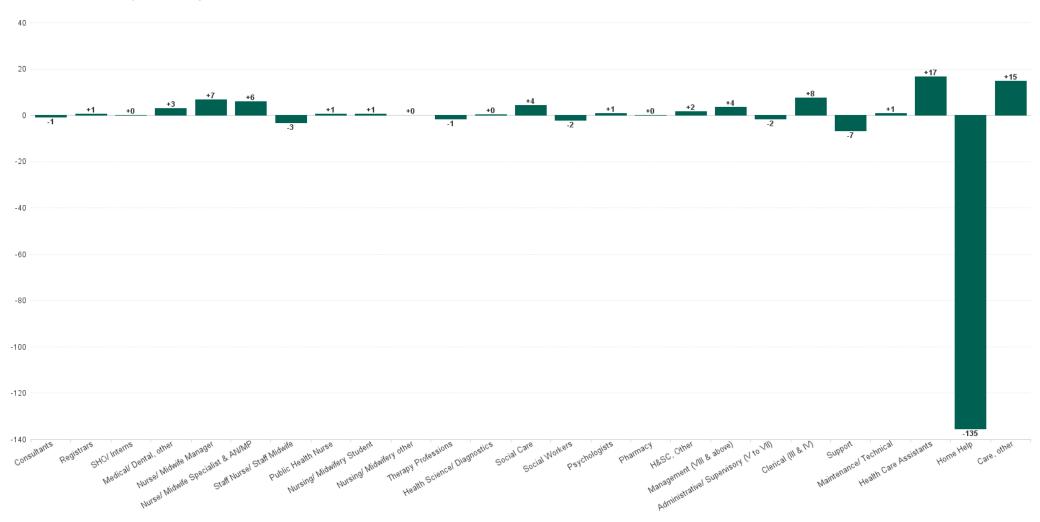

#### **Employment Report : MAY 2023**

| Employment by Staff Group MAY 2023       | WTE<br>DEC<br>2019 | WTE<br>DEC<br>2022 | WTE<br>APR<br>2023 | WTE<br>MAY<br>2023 | WTE<br>change<br>since<br>DEC 2019 | % WTE<br>Change<br>since Dec<br>2019 | WTE<br>change<br>since<br>DEC 2022 | % WTE<br>Change<br>since Dec<br>2022 | WTE<br>change<br>since<br>APR 2023 | No.<br>MAY<br>2023 |
|------------------------------------------|--------------------|--------------------|--------------------|--------------------|------------------------------------|--------------------------------------|------------------------------------|--------------------------------------|------------------------------------|--------------------|
| Overall                                  | 8,189              | 8,961              | 8,932              | 8,849              | +660                               | +8.1%                                | -112                               | -1.2%                                | -83                                | 11,024             |
| Consultants                              | 55                 | 70                 | 68                 | 67                 | +12                                | +22.3%                               | -2                                 | -3.5%                                | -1                                 | 81                 |
| Registrars                               | 103                | 96                 | 108                | 108                | +5                                 | +4.6%                                | +12                                | +12.7%                               | +1                                 | 113                |
| SHO/ Interns                             | 38                 | 46                 | 48                 | 49                 | +10                                | +27.2%                               | +2                                 | +4.5%                                | +0                                 | 50                 |
| Medical/ Dental, other                   | 111                | 140                | 133                | 136                | +25                                | +22.0%                               | -4                                 | -2.7%                                | +3                                 | 249                |
| Medical & Dental                         | 308                | 352                | 357                | 360                | +52                                | +16.9%                               | +8                                 | +2.3%                                | +3                                 | 493                |
| Nurse/ Midwife Manager                   | 433                | 490                | 479                | 485                | +53                                | +12.2%                               | -4                                 | -0.9%                                | +7                                 | 528                |
| Nurse/ Midwife Specialist & AN/MP        | 81                 | 106                | 123                | 129                | +48                                | +59.7%                               | +24                                | +22.3%                               | +6                                 | 138                |
| Staff Nurse/ Staff Midwife               | 1,446              | 1,532              | 1,492              | 1,489              | +44                                | +3.0%                                | -43                                | -2.8%                                | -3                                 | 1,775              |
| Public Health Nurse                      | 216                | 216                | 211                | 212                | -4                                 | -2.0%                                | -5                                 | -2.2%                                | +1                                 | 269                |
| Nursing/ Midwifery awaiting registration | 32                 |                    |                    |                    | -32                                | -100.0%                              |                                    |                                      |                                    |                    |
| Post-registration Nurse/ Midwife Student | 19                 | 11                 | 14                 | 14                 | -5                                 | -27.3%                               | +3                                 | +27.9%                               | +0                                 | 14                 |
| Pre-registration Nurse/ Midwife Intern   | 9                  | 7                  | 34                 | 34                 | +25                                | +280.1%                              | +27                                | +363.6%                              | +1                                 | 69                 |
| Nursing/ Midwifery Student               | 60                 | 18                 | 48                 | 48                 | -12                                | -19.3%                               | +30                                | +163.0%                              | +1                                 | 83                 |
| Nursing/ Midwifery other                 | 1                  | 1                  | 1                  | 1                  | +0                                 | +96.1%                               | +0                                 | +0.0%                                | +0                                 | 1                  |
| Nursing & Midwifery                      | 2,235              | 2,363              | 2,354              | 2,365              | +130                               | +5.8%                                | +2                                 | +0.1%                                | +11                                | 2,794              |
| Therapy Professions                      | 448                | 549                | 567                | 566                | +118                               | +26.3%                               | +16                                | +2.9%                                | -1                                 | 662                |
| Health Science/ Diagnostics              | 12                 | 14                 | 12                 | 12                 | +0                                 | +0.6%                                | -2                                 | -16.9%                               | +0                                 | 14                 |
| Social Care                              | 240                | 272                | 272                | 277                | +37                                | +15.3%                               | +4                                 | +1.6%                                | +4                                 | 319                |
| Pharmacy                                 | 8                  | 9                  | 12                 | 13                 | +5                                 | +56.2%                               | +4                                 | +45.6%                               | +0                                 | 19                 |
| Psychologists                            | 138                | 156                | 156                | 157                | +19                                | +13.7%                               | +1                                 | +0.6%                                | +1                                 | 175                |
| Social Workers                           | 115                | 147                | 156                | 154                | +39                                | +34.1%                               | +7                                 | +4.8%                                | -2                                 | 177                |
| H&SC, Other                              | 60                 | 72                 | 76                 | 78                 | +17                                | +29.0%                               | +6                                 | +7.8%                                | +2                                 | 110                |
| Health & Social Care Professionals       | 1,020              | 1,219              | 1,251              | 1,255              | +235                               | +23.0%                               | +35                                | +2.9%                                | +3                                 | 1,476              |
| Management (VIII & above)                | 73                 | 90                 | 95                 | 99                 | +26                                | +35.4%                               | +8                                 | +9.2%                                | +4                                 | 101                |
| Administrative/ Supervisory (V to VII)   | 161                | 254                | 281                | 279                | +118                               | +73.6%                               | +25                                | +9.9%                                | -2                                 | 306                |
| Clerical (III & IV)                      | 505                | 572                | 585                | 592                | +87                                | +17.3%                               | +20                                | +3.5%                                | +8                                 | 724                |
| Management & Administrative              | 738                | 916                | 960                | 970                | +232                               | +31.4%                               | +54                                | +5.9%                                | +10                                | 1,131              |
| Support                                  | 337                | 353                | 344                | 338                | +1                                 | +0.2%                                | -16                                | -4.4%                                | -7                                 | 467                |
| Maintenance/ Technical                   | 22                 | 22                 | 23                 | 24                 | +1                                 | +5.7%                                | +2                                 | +7.0%                                | +1                                 | 28                 |
| General Support                          | 359                | 375                | 367                | 361                | +2                                 | +0.5%                                | -14                                | -3.8%                                | -6                                 | 495                |
| Health Care Assistants                   | 1,954              | 2,135              | 2,070              | 2,087              | +133                               | +6.8%                                | -48                                | -2.2%                                | +17                                | 2,431              |
| Home Help                                | 1,124              | 1,076              | 1,052              | 916                | -207                               | -18.5%                               | -160                               | -14.8%                               | -135                               | 1,543              |
| Care, other                              | 450                | 524                | 521                | 535                | +85                                | +19.0%                               | +11                                | +2.1%                                | +15                                | 661                |
| Patient & Client Care                    | 3,528              | 3,735              | 3,642              | 3,538              | +11                                | +0.3%                                | -197                               | -5.3%                                | -104                               | 4,635              |

#### WTE Change by Staff Category