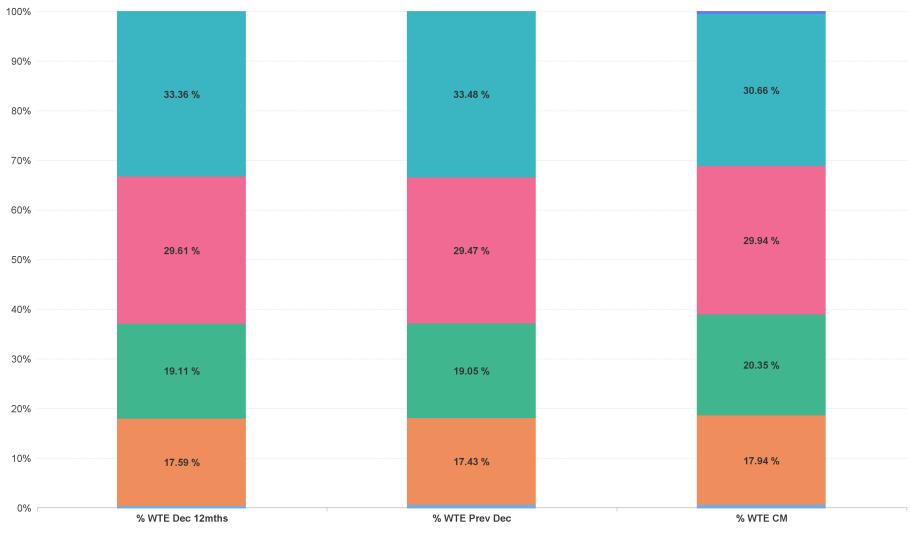

# **Employment Report by Care Group : OCT 2023**

| Care Group OCT 2023          | WTE DEC<br>2019 | WTE DEC<br>2022 | WTE SEP<br>2023 | WTE OCT<br>2023 | WTE<br>change<br>since DEC<br>2019 | % WTE<br>Change<br>since Dec<br>2019 | WTE<br>change<br>since DEC<br>2022 | % WTE<br>Change<br>since Dec<br>2022 | WTE<br>change<br>since SEP<br>2023 | No.<br>OCT<br>2023 |
|------------------------------|-----------------|-----------------|-----------------|-----------------|------------------------------------|--------------------------------------|------------------------------------|--------------------------------------|------------------------------------|--------------------|
| Overall                      | 8,189           | 8,961           | 8,835           | 8,879           | +691                               | +8.4%                                | -81                                | -0.9%                                | +45                                | 10,931             |
| Community Health & Wellbeing |                 | 52              | 46              | 52              | +52                                |                                      | +1                                 | +1.2%                                | +7                                 | 71                 |
| Mental Health                | 1,499           | 1,562           | 1,574           | 1,593           | +95                                | +6.3%                                | +32                                | +2.0%                                | +19                                | 1,770              |
| Primary Care                 | 1,346           | 1,707           | 1,790           | 1,807           | +461                               | +34.2%                               | +100                               | +5.9%                                | +17                                | 2,253              |
| Disabilities                 | 2,425           | 2,640           | 2,659           | 2,658           | +233                               | +9.6%                                | +18                                | +0.7%                                | -1                                 | 3,169              |
| Older People                 | 2,919           | 3,000           | 2,720           | 2,722           | -197                               | -6.7%                                | -278                               | -9.3%                                | +2                                 | 3,618              |
| CHO Operations               |                 |                 | 46              | 47              | +47                                |                                      | +47                                |                                      | +1                                 | 50                 |
| Community Services           | 8,189           | 8,961           | 8,835           | 8,879           | +691                               | +8.4%                                | -81                                | -0.9%                                | +45                                | 10,931             |