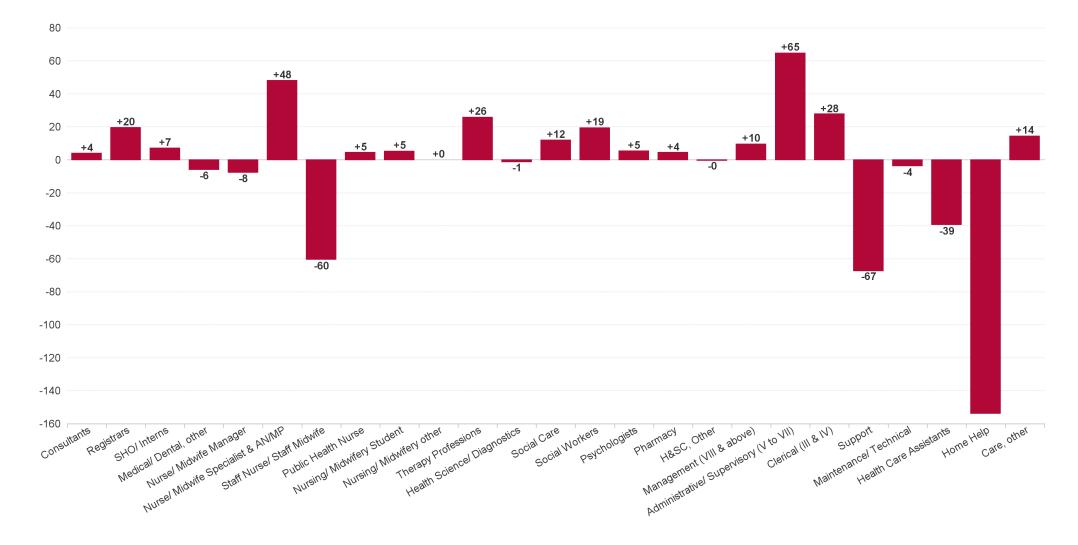

#### **Health Service Executive**

| HSE&S38 OCT 2023                         | WTE<br>DEC<br>2019 | WTE<br>DEC<br>2022 | WTE<br>SEP<br>2023 | WTE<br>OCT<br>2023 | WTE<br>change<br>since<br>DEC<br>2019 | % WTE<br>Change<br>since<br>Dec<br>2019 | WTE<br>change<br>since<br>DEC<br>2022 | % WTE<br>Change<br>since<br>Dec<br>2022 | WTE<br>change<br>since<br>SEP<br>2023 | No.<br>OCT<br>2023 |
|------------------------------------------|--------------------|--------------------|--------------------|--------------------|---------------------------------------|-----------------------------------------|---------------------------------------|-----------------------------------------|---------------------------------------|--------------------|
| Total Health Service Executive           | 5,939              | 6,531              | 6,380              | 6,428              | +488                                  | +8.2%                                   | -104                                  | -1.6%                                   | +47                                   | 7,920              |
| Consultants                              | 55                 | 66                 | 67                 | 70                 | +15                                   | +26.6%                                  | +4                                    | +6.1%                                   | +3                                    | 81                 |
| Registrars                               | 98                 | 93                 | 107                | 106                | +8                                    | +8.0%                                   | +13                                   | +14.4%                                  | -1                                    | 111                |
| SHO/ Interns                             | 32                 | 42                 | 51                 | 53                 | +21                                   | +66.7%                                  | +11                                   | +25.7%                                  | +3                                    | 54                 |
| Medical/ Dental, other                   | 98                 | 120                | 112                | 115                | +17                                   | +17.3%                                  | -5                                    | -3.9%                                   | +4                                    | 192                |
| Medical & Dental                         | 284                | 321                | 336                | 345                | +61                                   | +21.5%                                  | +24                                   | +7.3%                                   | +8                                    | 438                |
| Nurse/ Midwife Manager                   | 358                | 405                | 410                | 404                | +46                                   | +12.8%                                  | -1                                    | -0.3%                                   | -6                                    | 439                |
| Nurse/ Midwife Specialist & AN/MP        | 68                 | 93                 | 128                | 134                | +66                                   | +96.2%                                  | +42                                   | +44.9%                                  | +6                                    | 147                |
| Staff Nurse/ Staff Midwife               | 1,161              | 1,261              | 1,167              | 1,166              | +5                                    | +0.4%                                   | -95                                   | -7.5%                                   | -1                                    | 1,398              |
| Public Health Nurse                      | 216                | 216                | 207                | 212                | -4                                    | -1.7%                                   | -4                                    | -1.9%                                   | +6                                    | 270                |
| Nursing/ Midwifery awaiting registration | 32                 |                    | 1                  | 14                 | -17                                   | -54.8%                                  | +14                                   |                                         | +14                                   | 22                 |
| Post-registration Nursel Midwife Student | 19                 | 11                 | 19                 | 21                 | +2                                    | +9.1%                                   | +5                                    | +91.8%                                  | +2                                    | 21                 |
| Pre-registration Nurse/ Midwife Intern   | 3                  | 7                  | 24                 | 10                 | +7                                    | +217.3%                                 | -6                                    | +29.0%                                  | -14                                   | 26                 |
| Nursing/ Midwifery Student               | 54                 | 18                 | 44                 | 45                 | -9                                    | -16.7%                                  | +26                                   | +144.1%                                 | +1                                    | 69                 |
| Nursing & Midwifery                      | 1,857              | 1,993              | 1,955              | 1,961              | +104                                  | +5.6%                                   | -32                                   | -1.6%                                   | +6                                    | 2,323              |
| Therapy Professions                      | 359                | 459                | 470                | 472                | +113                                  | +31.6%                                  | +14                                   | +2.9%                                   | +3                                    | 553                |
| Health Science/ Diagnostics              | 10                 | 12                 | 10                 | 11                 | +1                                    | +9.3%                                   | -2                                    | -12.7%                                  | +1                                    | 13                 |
| Social Care                              | 39                 | 44                 | 39                 | 39                 | +1                                    | +1.9%                                   | -5                                    | -11.0%                                  | +1                                    | 45                 |
| Pharmacy                                 | 8                  | 9                  | 13                 | 13                 | +5                                    | +56.0%                                  | +4                                    | +45.5%                                  | -0                                    | 19                 |
| Psychologists                            | 107                | 123                | 117                | 125                | +18                                   | +16.8%                                  | +2                                    | +1.9%                                   | +8                                    | 139                |
| Social Workers                           | 88                 | 119                | 128                | 133                | +45                                   | +51.7%                                  | +14                                   | +11.8%                                  | +5                                    | 148                |
| H&SC, Other                              | 56                 | 67                 | 67                 | 74                 | +18                                   | +31.1%                                  | +6                                    | +9.5%                                   | +7                                    | 94                 |
| Health & Social Care Professionals       | 667                | 833                | 843                | 867                | +200                                  | +30.1%                                  | +34                                   | +4.0%                                   | +24                                   | 1,011              |
| Management (VIII & above)                | 58                 | 73                 | 80                 | 78                 | +20                                   | +35.1%                                  | +4                                    | +6.1%                                   | -2                                    | 81                 |
| Administrative/ Supervisory (V to VII)   | 123                | 204                | 243                | 251                | +128                                  | +103.9%                                 | +48                                   | +23.6%                                  | +9                                    | 270                |
| Clerical (III & IV)                      | 415                | 479                | 512                | 515                | +99                                   | +23.9%                                  | +36                                   | +7.5%                                   | +3                                    | 594                |
| Management & Administrative              | 596                | 756                | 835                | 844                | +248                                  | +41.6%                                  | +88                                   | +11.7%                                  | +10                                   | 945                |
| Support                                  | 207                | 222                | 209                | 208                | +1                                    | +0.4%                                   | -14                                   | -6.5%                                   | -1                                    | 240                |
| Maintenance/ Technical                   | 13                 | 13                 | 8                  | 8                  | -5                                    | -40.2%                                  | -5                                    | -40.2%                                  | +0                                    | 8                  |
| General Support                          | 220                | 235                | 217                | 215                | -4                                    | -2.0%                                   | -20                                   | -8.4%                                   | -1                                    | 248                |
| Health Care Assistants                   | 1,079              | 1,166              | 1,105              | 1,105              | +26                                   | +2.4%                                   | -61                                   | -5.2%                                   | +0                                    | 1,251              |
| Home Help                                | 1,124              | 1,076              | 941                | 943                | -181                                  | -16.1%                                  | -133                                  | -12.4%                                  | +2                                    | 1,508              |
| Care, other                              | 113                | 151                | 149                | 148                | +35                                   | +30.5%                                  | -3                                    | -2.3%                                   | -1                                    | 196                |
| Patient & Client Care                    | 2,316              | 2,393              | 2,194              | 2,196              | -120                                  | -5.2%                                   | -197                                  | -8.2%                                   | +1                                    | 2,955              |