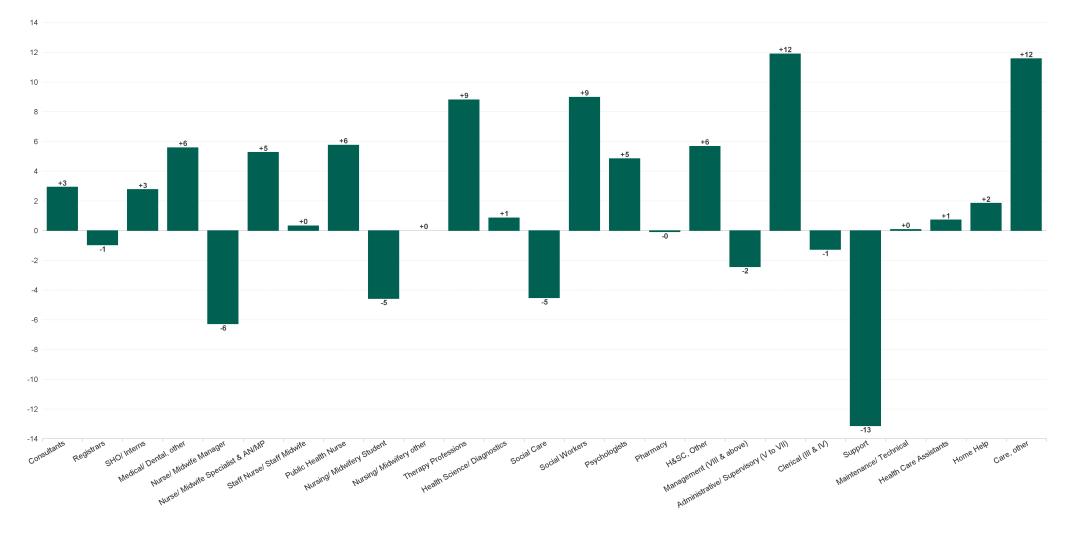

#### **Employment Report : OCT 2023**

| Employment by Staff Group OCT 2023       | WTE<br>DEC<br>2019 | WTE<br>DEC<br>2022 | WTE<br>SEP<br>2023 | WTE<br>OCT<br>2023 | WTE<br>change<br>since<br>DEC 2019 | % WTE<br>Change<br>since Dec<br>2019 | WTE<br>change<br>since<br>DEC 2022 | % WTE<br>Change<br>since Dec<br>2022 | WTE<br>change<br>since<br>SEP 2023 | No.<br>OCT<br>2023 |
|------------------------------------------|--------------------|--------------------|--------------------|--------------------|------------------------------------|--------------------------------------|------------------------------------|--------------------------------------|------------------------------------|--------------------|
| Overall                                  | 8,189              | 8,961              | 8,835              | 8,879              | +691                               | +8.4%                                | -81                                | -0.9%                                | +45                                | 10,931             |
| Consultants                              | 55                 | 70                 | 71                 | 74                 | +19                                | +34.1%                               | +4                                 | +5.8%                                | +3                                 | 86                 |
| Registrars                               | 103                | 96                 | 110                | 109                | +6                                 | +5.3%                                | +13                                | +13.5%                               | -1                                 | 114                |
| SHO/ Interns                             | 38                 | 46                 | 54                 | 56                 | +18                                | +47.7%                               | +10                                | +21.3%                               | +3                                 | 57                 |
| Medical/ Dental, other                   | 111                | 140                | 128                | 133                | +22                                | +19.7%                               | -6                                 | -4.6%                                | +6                                 | 239                |
| Medical & Dental                         | 308                | 352                | 362                | 372                | +64                                | +20.9%                               | +20                                | +5.8%                                | +10                                | 496                |
| Nurse/ Midwife Manager                   | 433                | 490                | 497                | 491                | +58                                | +13.5%                               | +1                                 | +0.2%                                | -6                                 | 537                |
| Nurse/ Midwife Specialist & AN/MP        | 81                 | 106                | 141                | 146                | +65                                | +80.7%                               | +41                                | +38.4%                               | +5                                 | 160                |
| Staff Nurse/ Staff Midwife               | 1,446              | 1,532              | 1,425              | 1,426              | -20                                | -1.4%                                | -106                               | -6.9%                                | +0                                 | 1,726              |
| Public Health Nurse                      | 216                | 216                | 207                | 212                | -4                                 | -1.7%                                | -4                                 | -1.9%                                | +6                                 | 270                |
| Nursing/ Midwifery awaiting registration | 32                 |                    | 1                  | 14                 | -17                                | -54.8%                               | +14                                |                                      | +14                                | 22                 |
| Post-registration Nurse/ Midwife Student | 19                 | 11                 | 19                 | 21                 | +2                                 | +9.1%                                | +10                                | +91.8%                               | +2                                 | 21                 |
| Pre-registration Nursel Midwife Intern   | 9                  | 7                  | 32                 | 12                 | +3                                 | +35.2%                               | +5                                 | +64.9%                               | -20                                | 29                 |
| Nursing/ Midwifery Student               | 60                 | 18                 | 52                 | 47                 | -12                                | -20.7%                               | +29                                | +158.6%                              | -5                                 | 72                 |
| Nursing/ Midwifery other                 | 1                  | 1                  | 1                  | 1                  | +0                                 | +96.1%                               | +0                                 | +0.0%                                | +0                                 | 1                  |
| Nursing & Midwifery                      | 2,235              | 2,363              | 2,323              | 2,323              | +88                                | +3.9%                                | -40                                | -1.7%                                | +1                                 | 2,766              |
| Therapy Professions                      | 448                | 549                | 568                | 577                | +129                               | +28.9%                               | +27                                | +5.0%                                | +9                                 | 677                |
| Health Science/ Diagnostics              | 12                 | 14                 | 12                 | 13                 | +1                                 | +7.7%                                | -2                                 | -11.0%                               | +1                                 | 15                 |
| Social Care                              | 240                | 272                | 283                | 279                | +39                                | +16.2%                               | +7                                 | +2.4%                                | -5                                 | 320                |
| Pharmacy                                 | 8                  | 9                  | 13                 | 13                 | +5                                 | +56.0%                               | +4                                 | +45.5%                               | 0                                  | 19                 |
| Psychologists                            | 138                | 156                | 150                | 155                | +17                                | +12.6%                               | -1                                 | -0.3%                                | +5                                 | 173                |
| Social Workers                           | 115                | 147                | 155                | 164                | +49                                | +43.0%                               | +17                                | +11.7%                               | +9                                 | 183                |
| H&SC, Other                              | 60                 | 72                 | 71                 | 77                 | +16                                | +27.0%                               | +4                                 | +6.1%                                | +6                                 | 99                 |
| Health & Social Care Professionals       | 1,020              | 1,219              | 1,252              | 1,277              | +257                               | +25.1%                               | +57                                | +4.7%                                | +25                                | 1,486              |
| Management (VIII & above)                | 73                 | 90                 | 100                | 97                 | +24                                | +33.6%                               | +7                                 | +7.8%                                | -2                                 | 103                |
| Administrative/ Supervisory (V to VII)   | 161                | 254                | 296                | 308                | +147                               | +91.2%                               | +54                                | +21.1%                               | +12                                | 330                |
| Clerical (III & IV)                      | 505                | 572                | 606                | 604                | +100                               | +19.8%                               | +32                                | +5.6%                                | -1                                 | 729                |
| Management & Administrative              | 738                | 916                | 1,001              | 1,009              | +271                               | +36.7%                               | +93                                | +10.1%                               | +8                                 | 1,162              |
| Support                                  | 337                | 353                | 302                | 289                | -48                                | -14.3%                               | -65                                | -18.3%                               | -13                                | 374                |
| Maintenance/ Technical                   | 22                 | 22                 | 18                 | 18                 | -4                                 | -18.1%                               | -4                                 | -17.1%                               | +0                                 | 21                 |
| General Support                          | 359                | 375                | 320                | 307                | -52                                | -14.6%                               | -68                                | -18.2%                               | -13                                | 395                |
| Health Care Assistants                   | 1,954              | 2,135              | 2,104              | 2,105              | +151                               | +7.7%                                | -29                                | -1.4%                                | +1                                 | 2,451              |
| Home Help                                | 1,124              | 1,076              | 941                | 943                | -181                               | -16.1%                               | -133                               | -12.4%                               | +2                                 | 1,508              |
| Care, other                              | 450                | 524                | 532                | 543                | +93                                | +20.7%                               | +19                                | +3.6%                                | +12                                | 667                |
| Patient & Client Care                    | 3,528              | 3,735              | 3,577              | 3,591              | +63                                | +1.8%                                | -144                               | -3.9%                                | +14                                | 4,626              |