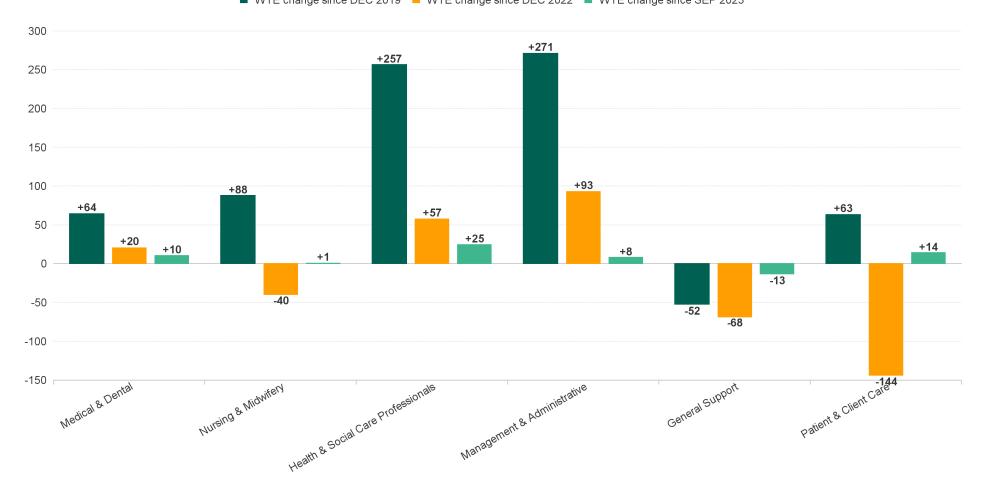

#### **Employment Report : OCT 2023**

| Employment by Staff Group OCT 2023       | WTE<br>DEC<br>2019 | WTE<br>DEC<br>2022 | WTE<br>SEP<br>2023 | WTE<br>OCT<br>2023 | WTE<br>change<br>since<br>DEC 2019 | % WTE<br>Change<br>since Dec<br>2019 | WTE<br>change<br>since<br>DEC 2022 | % WTE<br>Change<br>since Dec<br>2022 | WTE<br>change<br>since<br>SEP 2023 | No.<br>OCT<br>2023 |
|------------------------------------------|--------------------|--------------------|--------------------|--------------------|------------------------------------|--------------------------------------|------------------------------------|--------------------------------------|------------------------------------|--------------------|
| Overall                                  | 8,189              | 8,961              | 8,835              | 8,879              | +691                               | +8.4%                                | -81                                | -0.9%                                | +45                                | 10,931             |
| Consultants                              | 55                 | 70                 | 71                 | 74                 | +19                                | +34.1%                               | +4                                 | +5.8%                                | +3                                 | 86                 |
| Registrars                               | 103                | 96                 | 110                | 109                | +6                                 | +5.3%                                | +13                                | +13.5%                               | -1                                 | 114                |
| SHO/ Interns                             | 38                 | 46                 | 54                 | 56                 | +18                                | +47.7%                               | +10                                | +21.3%                               | +3                                 | 57                 |
| Medical/ Dental, other                   | 111                | 140                | 128                | 133                | +22                                | +19.7%                               | -6                                 | -4.6%                                | +6                                 | 239                |
| Medical & Dental                         | 308                | 352                | 362                | 372                | +64                                | +20.9%                               | +20                                | +5.8%                                | +10                                | 496                |
| Nurse/ Midwife Manager                   | 433                | 490                | 497                | 491                | +58                                | +13.5%                               | +1                                 | +0.2%                                | -6                                 | 537                |
| Nurse/ Midwife Specialist & AN/MP        | 81                 | 106                | 141                | 146                | +65                                | +80.7%                               | +41                                | +38.4%                               | +5                                 | 160                |
| Staff Nurse/ Staff Midwife               | 1,446              | 1,532              | 1,425              | 1,426              | -20                                | -1.4%                                | -106                               | -6.9%                                | +0                                 | 1,726              |
| Public Health Nurse                      | 216                | 216                | 207                | 212                | -4                                 | -1.7%                                | -4                                 | -1.9%                                | +6                                 | 270                |
| Nursing/ Midwifery awaiting registration | 32                 |                    | 1                  | 14                 | -17                                | -54.8%                               | +14                                |                                      | +14                                | 22                 |
| Post-registration Nurse/ Midwife Student | 19                 | 11                 | 19                 | 21                 | +2                                 | +9.1%                                | +10                                | +91.8%                               | +2                                 | 21                 |
| Pre-registration Nursel Midwife Intern   | 9                  | 7                  | 32                 | 12                 | +3                                 | +35.2%                               | +5                                 | +64.9%                               | -20                                | 29                 |
| Nursing/ Midwifery Student               | 60                 | 18                 | 52                 | 47                 | -12                                | -20.7%                               | +29                                | +158.6%                              | -5                                 | 72                 |
| Nursing/ Midwifery other                 | 1                  | 1                  | 1                  | 1                  | +0                                 | +96.1%                               | +0                                 | +0.0%                                | +0                                 | 1                  |
| Nursing & Midwifery                      | 2,235              | 2,363              | 2,323              | 2,323              | +88                                | +3.9%                                | -40                                | -1.7%                                | +1                                 | 2,766              |
| Therapy Professions                      | 448                | 549                | 568                | 577                | +129                               | +28.9%                               | +27                                | +5.0%                                | +9                                 | 677                |
| Health Science/ Diagnostics              | 12                 | 14                 | 12                 | 13                 | +1                                 | +7.7%                                | -2                                 | -11.0%                               | +1                                 | 15                 |
| Social Care                              | 240                | 272                | 283                | 279                | +39                                | +16.2%                               | +7                                 | +2.4%                                | -5                                 | 320                |
| Pharmacy                                 | 8                  | 9                  | 13                 | 13                 | +5                                 | +56.0%                               | +4                                 | +45.5%                               | 0                                  | 19                 |
| Psychologists                            | 138                | 156                | 150                | 155                | +17                                | +12.6%                               | -1                                 | -0.3%                                | +5                                 | 173                |
| Social Workers                           | 115                | 147                | 155                | 164                | +49                                | +43.0%                               | +17                                | +11.7%                               | +9                                 | 183                |
| H&SC, Other                              | 60                 | 72                 | 71                 | 77                 | +16                                | +27.0%                               | +4                                 | +6.1%                                | +6                                 | 99                 |
| Health & Social Care Professionals       | 1,020              | 1,219              | 1,252              | 1,277              | +257                               | +25.1%                               | +57                                | +4.7%                                | +25                                | 1,486              |
| Management (VIII & above)                | 73                 | 90                 | 100                | 97                 | +24                                | +33.6%                               | +7                                 | +7.8%                                | -2                                 | 103                |
| Administrative/ Supervisory (V to VII)   | 161                | 254                | 296                | 308                | +147                               | +91.2%                               | +54                                | +21.1%                               | +12                                | 330                |
| Clerical (III & IV)                      | 505                | 572                | 606                | 604                | +100                               | +19.8%                               | +32                                | +5.6%                                | -1                                 | 729                |
| Management & Administrative              | 738                | 916                | 1,001              | 1,009              | +271                               | +36.7%                               | +93                                | +10.1%                               | +8                                 | 1,162              |
| Support                                  | 337                | 353                | 302                | 289                | -48                                | -14.3%                               | -65                                | -18.3%                               | -13                                | 374                |
| Maintenance/ Technical                   | 22                 | 22                 | 18                 | 18                 | -4                                 | -18.1%                               | -4                                 | -17.1%                               | +0                                 | 21                 |
| General Support                          | 359                | 375                | 320                | 307                | -52                                | -14.6%                               | -68                                | -18.2%                               | -13                                | 395                |
| Health Care Assistants                   | 1,954              | 2,135              | 2,104              | 2,105              | +151                               | +7.7%                                | -29                                | -1.4%                                | +1                                 | 2,451              |
| Home Help                                | 1,124              | 1,076              | 941                | 943                | -181                               | -16.1%                               | -133                               | -12.4%                               | +2                                 | 1,508              |
| Care, other                              | 450                | 524                | 532                | 543                | +93                                | +20.7%                               | +19                                | +3.6%                                | +12                                | 667                |
| Patient & Client Care                    | 3,528              | 3,735              | 3,577              | 3,591              | +63                                | +1.8%                                | -144                               | -3.9%                                | +14                                | 4,626              |