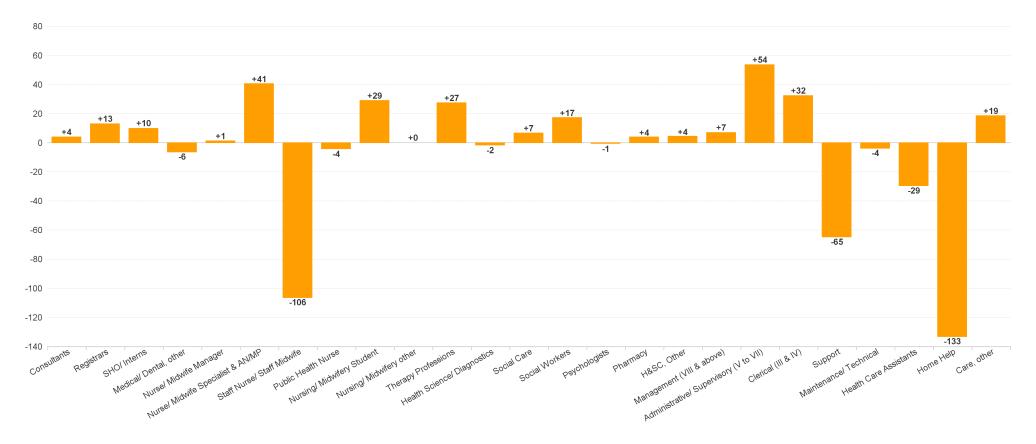

#### **Employment Report : OCT 2023**

| Employment by Staff Group OCT 2023       | WTE<br>DEC<br>2019 | WTE<br>DEC<br>2022 | WTE<br>SEP<br>2023 | WTE<br>OCT<br>2023 | WTE<br>change<br>since<br>DEC 2019 | % WTE<br>Change<br>since Dec<br>2019 | WTE<br>change<br>since<br>DEC 2022 | % WTE<br>Change<br>since Dec<br>2022 | WTE<br>change<br>since<br>SEP 2023 | No.<br>OCT<br>2023 |
|------------------------------------------|--------------------|--------------------|--------------------|--------------------|------------------------------------|--------------------------------------|------------------------------------|--------------------------------------|------------------------------------|--------------------|
| Overall                                  | 8,189              | 8,961              | 8,835              | 8,879              | +691                               | +8.4%                                | -81                                | -0.9%                                | +45                                | 10,931             |
| Consultants                              | 55                 | 70                 | 71                 | 74                 | +19                                | +34.1%                               | +4                                 | +5.8%                                | +3                                 | 86                 |
| Registrars                               | 103                | 96                 | 110                | 109                | +6                                 | +5.3%                                | +13                                | +13.5%                               | -1                                 | 114                |
| SHO/ Interns                             | 38                 | 46                 | 54                 | 56                 | +18                                | +47.7%                               | +10                                | +21.3%                               | +3                                 | 57                 |
| Medical/ Dental, other                   | 111                | 140                | 128                | 133                | +22                                | +19.7%                               | -6                                 | -4.6%                                | +6                                 | 239                |
| Medical & Dental                         | 308                | 352                | 362                | 372                | +64                                | +20.9%                               | +20                                | +5.8%                                | +10                                | 496                |
| Nurse/ Midwife Manager                   | 433                | 490                | 497                | 491                | +58                                | +13.5%                               | +1                                 | +0.2%                                | -6                                 | 537                |
| Nurse/ Midwife Specialist & AN/MP        | 81                 | 106                | 141                | 146                | +65                                | +80.7%                               | +41                                | +38.4%                               | +5                                 | 160                |
| Staff Nurse/ Staff Midwife               | 1,446              | 1,532              | 1,425              | 1,426              | -20                                | -1.4%                                | -106                               | -6.9%                                | +0                                 | 1,726              |
| Public Health Nurse                      | 216                | 216                | 207                | 212                | -4                                 | -1.7%                                | -4                                 | -1.9%                                | +6                                 | 270                |
| Nursing/ Midwifery awaiting registration | 32                 |                    | 1                  | 14                 | -17                                | -54.8%                               | +14                                |                                      | +14                                | 22                 |
| Post-registration Nurse/ Midwife Student | 19                 | 11                 | 19                 | 21                 | +2                                 | +9.1%                                | +10                                | +91.8%                               | +2                                 | 21                 |
| Pre-registration Nursel Midwife Intern   | 9                  | 7                  | 32                 | 12                 | +3                                 | +35.2%                               | +5                                 | +64.9%                               | -20                                | 29                 |
| Nursing/ Midwifery Student               | 60                 | 18                 | 52                 | 47                 | -12                                | -20.7%                               | +29                                | +158.6%                              | -5                                 | 72                 |
| Nursing/ Midwifery other                 | 1                  | 1                  | 1                  | 1                  | +0                                 | +96.1%                               | +0                                 | +0.0%                                | +0                                 | 1                  |
| Nursing & Midwifery                      | 2,235              | 2,363              | 2,323              | 2,323              | +88                                | +3.9%                                | -40                                | -1.7%                                | +1                                 | 2,766              |
| Therapy Professions                      | 448                | 549                | 568                | 577                | +129                               | +28.9%                               | +27                                | +5.0%                                | +9                                 | 677                |
| Health Science/ Diagnostics              | 12                 | 14                 | 12                 | 13                 | +1                                 | +7.7%                                | -2                                 | -11.0%                               | +1                                 | 15                 |
| Social Care                              | 240                | 272                | 283                | 279                | +39                                | +16.2%                               | +7                                 | +2.4%                                | -5                                 | 320                |
| Pharmacy                                 | 8                  | 9                  | 13                 | 13                 | +5                                 | +56.0%                               | +4                                 | +45.5%                               | 0                                  | 19                 |
| Psychologists                            | 138                | 156                | 150                | 155                | +17                                | +12.6%                               | -1                                 | -0.3%                                | +5                                 | 173                |
| Social Workers                           | 115                | 147                | 155                | 164                | +49                                | +43.0%                               | +17                                | +11.7%                               | +9                                 | 183                |
| H&SC, Other                              | 60                 | 72                 | 71                 | 77                 | +16                                | +27.0%                               | +4                                 | +6.1%                                | +6                                 | 99                 |
| Health & Social Care Professionals       | 1,020              | 1,219              | 1,252              | 1,277              | +257                               | +25.1%                               | +57                                | +4.7%                                | +25                                | 1,486              |
| Management (VIII & above)                | 73                 | 90                 | 100                | 97                 | +24                                | +33.6%                               | +7                                 | +7.8%                                | -2                                 | 103                |
| Administrative/ Supervisory (V to VII)   | 161                | 254                | 296                | 308                | +147                               | +91.2%                               | +54                                | +21.1%                               | +12                                | 330                |
| Clerical (III & IV)                      | 505                | 572                | 606                | 604                | +100                               | +19.8%                               | +32                                | +5.6%                                | -1                                 | 729                |
| Management & Administrative              | 738                | 916                | 1,001              | 1,009              | +271                               | +36.7%                               | +93                                | +10.1%                               | +8                                 | 1,162              |
| Support                                  | 337                | 353                | 302                | 289                | -48                                | -14.3%                               | -65                                | -18.3%                               | -13                                | 374                |
| Maintenance/ Technical                   | 22                 | 22                 | 18                 | 18                 | -4                                 | -18.1%                               | -4                                 | -17.1%                               | +0                                 | 21                 |
| General Support                          | 359                | 375                | 320                | 307                | -52                                | -14.6%                               | -68                                | -18.2%                               | -13                                | 395                |
| Health Care Assistants                   | 1,954              | 2,135              | 2,104              | 2,105              | +151                               | +7.7%                                | -29                                | -1.4%                                | +1                                 | 2,451              |
| Home Help                                | 1,124              | 1,076              | 941                | 943                | -181                               | -16.1%                               | -133                               | -12.4%                               | +2                                 | 1,508              |
| Care, other                              | 450                | 524                | 532                | 543                | +93                                | +20.7%                               | +19                                | +3.6%                                | +12                                | 667                |
| Patient & Client Care                    | 3,528              | 3,735              | 3,577              | 3,591              | +63                                | +1.8%                                | -144                               | -3.9%                                | +14                                | 4,626              |