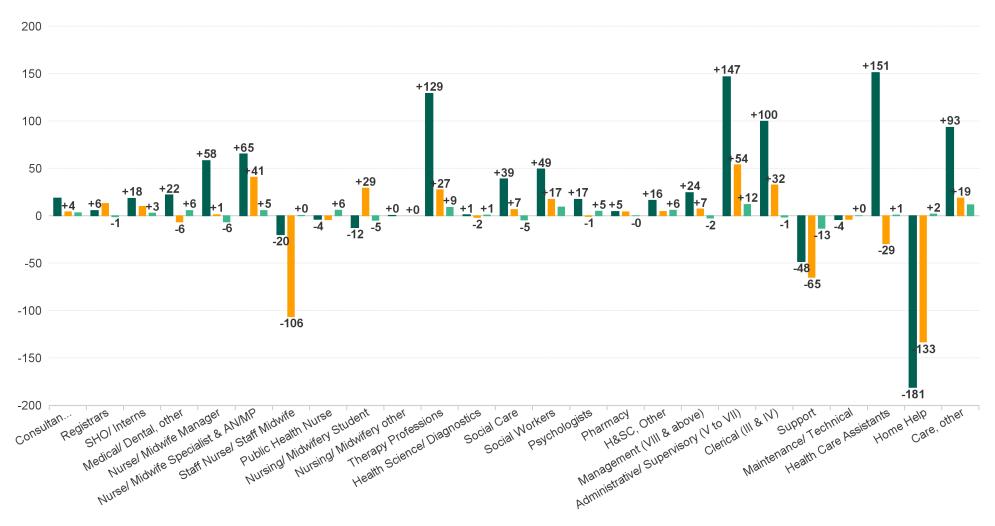

#### **Employment Report : OCT 2023**

| Employment by Staff Group OCT 2023       | WTE<br>DEC<br>2019 | WTE<br>DEC<br>2022 | WTE<br>SEP<br>2023 | WTE<br>OCT<br>2023 | WTE<br>change<br>since<br>DEC 2019 | % WTE<br>Change<br>since Dec<br>2019 | WTE<br>change<br>since<br>DEC 2022 | % WTE<br>Change<br>since Dec<br>2022 | WTE<br>change<br>since<br>SEP 2023 | No.<br>OCT<br>2023 |
|------------------------------------------|--------------------|--------------------|--------------------|--------------------|------------------------------------|--------------------------------------|------------------------------------|--------------------------------------|------------------------------------|--------------------|
| Overall                                  | 8,189              | 8,961              | 8,835              | 8,879              | +691                               | +8.4%                                | -81                                | -0.9%                                | +45                                | 10,931             |
| Consultants                              | 55                 | 70                 | 71                 | 74                 | +19                                | +34.1%                               | +4                                 | +5.8%                                | +3                                 | 86                 |
| Registrars                               | 103                | 96                 | 110                | 109                | +6                                 | +5.3%                                | +13                                | +13.5%                               | -1                                 | 114                |
| SHO/ Interns                             | 38                 | 46                 | 54                 | 56                 | +18                                | +47.7%                               | +10                                | +21.3%                               | +3                                 | 57                 |
| Medical/ Dental, other                   | 111                | 140                | 128                | 133                | +22                                | +19.7%                               | -6                                 | -4.6%                                | +6                                 | 239                |
| Medical & Dental                         | 308                | 352                | 362                | 372                | +64                                | +20.9%                               | +20                                | +5.8%                                | +10                                | 496                |
| Nurse/ Midwife Manager                   | 433                | 490                | 497                | 491                | +58                                | +13.5%                               | +1                                 | +0.2%                                | -6                                 | 537                |
| Nurse/ Midwife Specialist & AN/MP        | 81                 | 106                | 141                | 146                | +65                                | +80.7%                               | +41                                | +38.4%                               | +5                                 | 160                |
| Staff Nurse/ Staff Midwife               | 1,446              | 1,532              | 1,425              | 1,426              | -20                                | -1.4%                                | -106                               | -6.9%                                | +0                                 | 1,726              |
| Public Health Nurse                      | 216                | 216                | 207                | 212                | -4                                 | -1.7%                                | -4                                 | -1.9%                                | +6                                 | 270                |
| Nursing/ Midwifery awaiting registration | 32                 |                    | 1                  | 14                 | -17                                | -54.8%                               | +14                                |                                      | +14                                | 22                 |
| Post-registration Nurse/ Midwife Student | 19                 | 11                 | 19                 | 21                 | +2                                 | +9.1%                                | +10                                | +91.8%                               | +2                                 | 21                 |
| Pre-registration Nursel Midwife Intern   | 9                  | 7                  | 32                 | 12                 | +3                                 | +35.2%                               | +5                                 | +64.9%                               | -20                                | 29                 |
| Nursing/ Midwifery Student               | 60                 | 18                 | 52                 | 47                 | -12                                | -20.7%                               | +29                                | +158.6%                              | -5                                 | 72                 |
| Nursing/ Midwifery other                 | 1                  | 1                  | 1                  | 1                  | +0                                 | +96.1%                               | +0                                 | +0.0%                                | +0                                 | 1                  |
| Nursing & Midwifery                      | 2,235              | 2,363              | 2,323              | 2,323              | +88                                | +3.9%                                | -40                                | -1.7%                                | +1                                 | 2,766              |
| Therapy Professions                      | 448                | 549                | 568                | 577                | +129                               | +28.9%                               | +27                                | +5.0%                                | +9                                 | 677                |
| Health Science/ Diagnostics              | 12                 | 14                 | 12                 | 13                 | +1                                 | +7.7%                                | -2                                 | -11.0%                               | +1                                 | 15                 |
| Social Care                              | 240                | 272                | 283                | 279                | +39                                | +16.2%                               | +7                                 | +2.4%                                | -5                                 | 320                |
| Pharmacy                                 | 8                  | 9                  | 13                 | 13                 | +5                                 | +56.0%                               | +4                                 | +45.5%                               | 0                                  | 19                 |
| Psychologists                            | 138                | 156                | 150                | 155                | +17                                | +12.6%                               | -1                                 | -0.3%                                | +5                                 | 173                |
| Social Workers                           | 115                | 147                | 155                | 164                | +49                                | +43.0%                               | +17                                | +11.7%                               | +9                                 | 183                |
| H&SC, Other                              | 60                 | 72                 | 71                 | 77                 | +16                                | +27.0%                               | +4                                 | +6.1%                                | +6                                 | 99                 |
| Health & Social Care Professionals       | 1,020              | 1,219              | 1,252              | 1,277              | +257                               | +25.1%                               | +57                                | +4.7%                                | +25                                | 1,486              |
| Management (VIII & above)                | 73                 | 90                 | 100                | 97                 | +24                                | +33.6%                               | +7                                 | +7.8%                                | -2                                 | 103                |
| Administrative/ Supervisory (V to VII)   | 161                | 254                | 296                | 308                | +147                               | +91.2%                               | +54                                | +21.1%                               | +12                                | 330                |
| Clerical (III & IV)                      | 505                | 572                | 606                | 604                | +100                               | +19.8%                               | +32                                | +5.6%                                | -1                                 | 729                |
| Management & Administrative              | 738                | 916                | 1,001              | 1,009              | +271                               | +36.7%                               | +93                                | +10.1%                               | +8                                 | 1,162              |
| Support                                  | 337                | 353                | 302                | 289                | -48                                | -14.3%                               | -65                                | -18.3%                               | -13                                | 374                |
| Maintenance/ Technical                   | 22                 | 22                 | 18                 | 18                 | -4                                 | -18.1%                               | -4                                 | -17.1%                               | +0                                 | 21                 |
| General Support                          | 359                | 375                | 320                | 307                | -52                                | -14.6%                               | -68                                | -18.2%                               | -13                                | 395                |
| Health Care Assistants                   | 1,954              | 2,135              | 2,104              | 2,105              | +151                               | +7.7%                                | -29                                | -1.4%                                | +1                                 | 2,451              |
| Home Help                                | 1,124              | 1,076              | 941                | 943                | -181                               | -16.1%                               | -133                               | -12.4%                               | +2                                 | 1,508              |
| Care, other                              | 450                | 524                | 532                | 543                | +93                                | +20.7%                               | +19                                | +3.6%                                | +12                                | 667                |
| Patient & Client Care                    | 3,528              | 3,735              | 3,577              | 3,591              | +63                                | +1.8%                                | -144                               | -3.9%                                | +14                                | 4,626              |