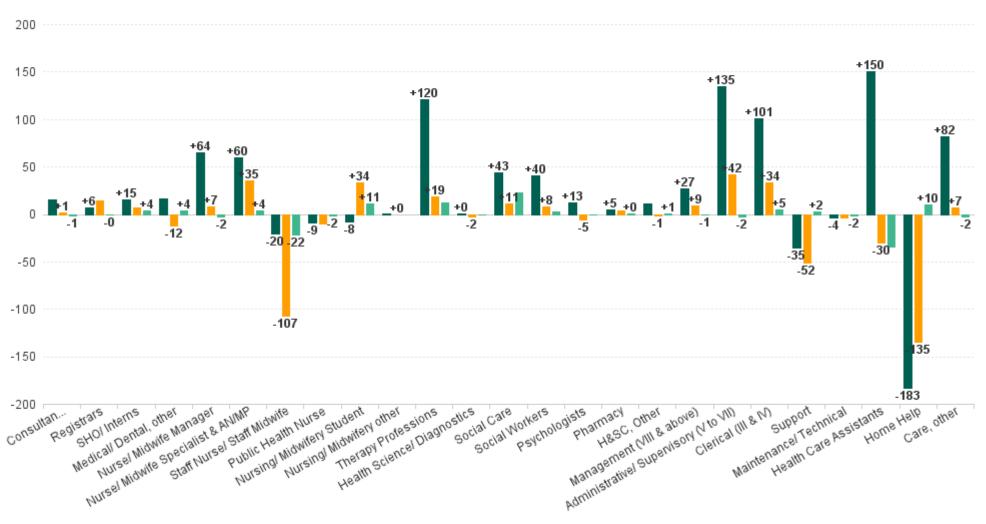

### **Employment Report : SEP 2023**

| Employment by Staff Group SEP 2023       | WTE<br>DEC<br>2019 | WTE<br>DEC<br>2022 | WTE<br>AUG<br>2023 | WTE<br>SEP<br>2023 | WTE<br>change<br>since<br>DEC 2019 | % WTE<br>Change<br>since Dec<br>2019 | WTE<br>change<br>since<br>DEC 2022 | % WTE<br>Change<br>since Dec<br>2022 | WTE<br>change<br>since<br>AUG 2023 | No.<br>SEP<br>2023 |
|------------------------------------------|--------------------|--------------------|--------------------|--------------------|------------------------------------|--------------------------------------|------------------------------------|--------------------------------------|------------------------------------|--------------------|
| Overall                                  | 8,189              | 8,961              | 8,827              | 8,835              | +646                               | +7.9%                                | -126                               | -1.4%                                | +8                                 | 10,886             |
| Consultants                              | 55                 | 70                 | 72                 | 71                 | +16                                | +28.8%                               | +1                                 | +1.6%                                | -1                                 | 86                 |
| Registrars                               | 103                | 96                 | 110                | 110                | +6                                 | +6.3%                                | +14                                | +14.5%                               | 0                                  | 116                |
| SHO/ Interns                             | 38                 | 46                 | 50                 | 54                 | +15                                | +40.4%                               | +7                                 | +15.3%                               | +4                                 | 56                 |
| Medical/ Dental, other                   | 111                | 140                | 124                | 128                | +16                                | +14.7%                               | -12                                | -8.6%                                | +4                                 | 231                |
| Medical & Dental                         | 308                | 352                | 356                | 362                | +54                                | +17.6%                               | +10                                | +2.9%                                | +6                                 | 489                |
| Nurse/ Midwife Manager                   | 433                | 490                | 499                | 497                | +64                                | +14.9%                               | +7                                 | +1.5%                                | -2                                 | 540                |
| Nurse/ Midwife Specialist & AN/MP        | 81                 | 106                | 137                | 141                | +60                                | +74.2%                               | +35                                | +33.4%                               | +4                                 | 154                |
| Staff Nurse/ Staff Midwife               | 1,446              | 1,532              | 1,447              | 1,425              | -20                                | -1.4%                                | -107                               | -7.0%                                | -22                                | 1,710              |
| Public Health Nurse                      | 216                | 216                | 208                | 207                | -9                                 | -4.4%                                | -10                                | -4.6%                                | -2                                 | 263                |
| Nursing/ Midwifery awaiting registration | 32                 |                    |                    | 1                  | -31                                | -98.4%                               | +1                                 |                                      | +1                                 | 1                  |
| Post-registration Nursel Midwife Student | 19                 | 11                 | 7                  | 19                 | +0                                 | +1.1%                                | +9                                 | +77.8%                               | +13                                | 21                 |
| Pre-registration Nurse/ Midwife Intern   | 9                  | 7                  | 34                 | 32                 | +23                                | +255.6%                              | +25                                | +333.6%                              | -2                                 | 64                 |
| Nursing/ Midwifery Student               | 60                 | 18                 | 41                 | 52                 | -8                                 | -13.0%                               | +34                                | +183.5%                              | +11                                | 86                 |
| Nursing/ Midwifery other                 | 1                  | 1                  | 1                  | 1                  | +0                                 | +96.1%                               | +0                                 | +0.0%                                | +0                                 | 1                  |
| Nursing & Midwifery                      | 2,235              | 2,363              | 2,334              | 2,323              | +87                                | +3.9%                                | -40                                | -1.7%                                | -11                                | 2,754              |
| Therapy Professions                      | 448                | 549                | 556                | 568                | +120                               | +26.9%                               | +19                                | +3.4%                                | +12                                | 670                |
| Health Science/ Diagnostics              | 12                 | 14                 | 12                 | 12                 | +0                                 | +0.5%                                | -2                                 | -16.9%                               | 0                                  | 15                 |
| Social Care                              | 240                | 272                | 261                | 283                | +43                                | +18.1%                               | +11                                | +4.1%                                | +23                                | 322                |
| Pharmacy                                 | 8                  | 9                  | 12                 | 13                 | +5                                 | +56.9%                               | +4                                 | +46.3%                               | +0                                 | 19                 |
| Psychologists                            | 138                | 156                | 151                | 150                | +13                                | +9.1%                                | -5                                 | -3.4%                                | 0                                  | 181                |
| Social Workers                           | 115                | 147                | 152                | 155                | +40                                | +35.2%                               | +8                                 | +5.6%                                | +3                                 | 177                |
| H&SC, Other                              | 60                 | 72                 | 70                 | 71                 | +11                                | +17.6%                               | -1                                 | -1.7%                                | +1                                 | 87                 |
| Health & Social Care Professionals       | 1,020              | 1,219              | 1,215              | 1,252              | +232                               | +22.7%                               | +33                                | +2.7%                                | +37                                | 1,471              |
| Management (VIII & above)                | 73                 | 90                 | 101                | 100                | +27                                | +37.0%                               | +9                                 | +10.5%                               | -1                                 | 103                |
| Administrative/ Supervisory (V to VII)   | 161                | 254                | 298                | 296                | +135                               | +83.8%                               | +42                                | +16.4%                               | -2                                 | 317                |
| Clerical (III & IV)                      | 505                | 572                | 601                | 606                | +101                               | +20.0%                               | +34                                | +5.9%                                | +5                                 | 728                |
| Management & Administrative              | 738                | 916                | 999                | 1,001              | +263                               | +35.6%                               | +85                                | +9.2%                                | +2                                 | 1,148              |
| Support                                  | 337                | 353                | 300                | 302                | -35                                | -10.4%                               | -52                                | -14.6%                               | +2                                 | 386                |
| Maintenance/ Technical                   | 22                 | 22                 | 20                 | 18                 | -4                                 | -18.5%                               | -4                                 | -17.5%                               | -2                                 | 21                 |
| General Support                          | 359                | 375                | 319                | 320                | -39                                | -10.9%                               | -55                                | -14.8%                               | +1                                 | 407                |
| Health Care Assistants                   | 1,954              | 2,135              | 2,138              | 2,104              | +150                               | +7.7%                                | -30                                | -1.4%                                | -34                                | 2,448              |
| Home Help                                | 1,124              | 1,076              | 931                | 941                | -183                               | -16.3%                               | -135                               | -12.5%                               | +10                                | 1,519              |
| Care, other                              | 450                | 524                | 534                | 532                | +82                                | +18.1%                               | +7                                 | +1.3%                                | -2                                 | 650                |
| Patient & Client Care                    | 3,528              | 3,735              | 3,603              | 3,577              | +49                                | +1.4%                                | -158                               | -4.2%                                | -26                                | 4,617              |