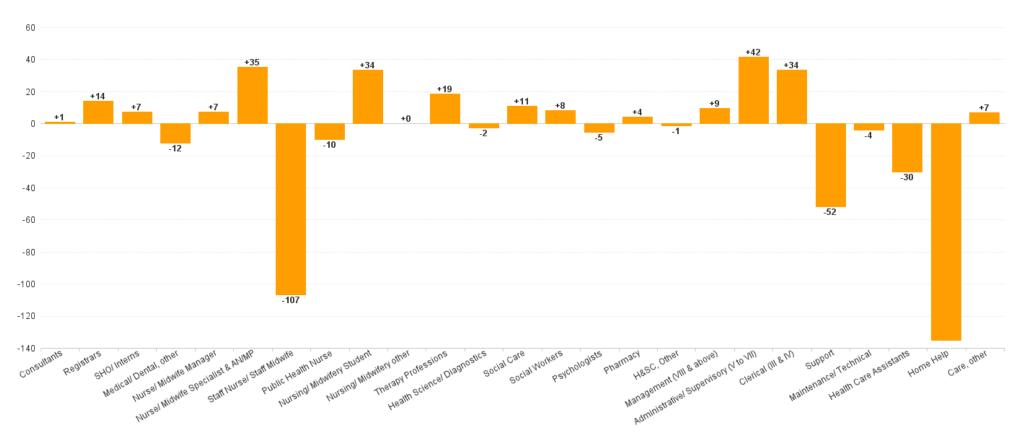

### WTE Change by Staff Category

### **Employment Report : SEP 2023**

| Employment by Staff Group SEP 2023       | WTE<br>DEC<br>2019 | WTE<br>DEC<br>2022 | WTE<br>AUG<br>2023 | WTE<br>SEP<br>2023 | WTE<br>change<br>since<br>DEC 2019 | % WTE<br>Change<br>since Dec<br>2019 | WTE<br>change<br>since<br>DEC 2022 | % WTE<br>Change<br>since Dec<br>2022 | WTE<br>change<br>since<br>AUG 2023 | No.<br>SEP<br>2023 |
|------------------------------------------|--------------------|--------------------|--------------------|--------------------|------------------------------------|--------------------------------------|------------------------------------|--------------------------------------|------------------------------------|--------------------|
| Overall                                  | 8,189              | 8,961              | 8,827              | 8,835              | +646                               | +7.9%                                | -126                               | -1.4%                                | +8                                 | 10,886             |
| Consultants                              | 55                 | 70                 | 72                 | 71                 | +16                                | +28.8%                               | +1                                 | +1.6%                                | -1                                 | 86                 |
| Registrars                               | 103                | 96                 | 110                | 110                | +6                                 | +6.3%                                | +14                                | +14.5%                               | 0                                  | 116                |
| SHO/ Interns                             | 38                 | 46                 | 50                 | 54                 | +15                                | +40.4%                               | +7                                 | +15.3%                               | +4                                 | 56                 |
| Medical/ Dental, other                   | 111                | 140                | 124                | 128                | +16                                | +14.7%                               | -12                                | -8.6%                                | +4                                 | 231                |
| Medical & Dental                         | 308                | 352                | 356                | 362                | +54                                | +17.6%                               | +10                                | +2.9%                                | +6                                 | 489                |
| Nurse/ Midwife Manager                   | 433                | 490                | 499                | 497                | +64                                | +14.9%                               | +7                                 | +1.5%                                | -2                                 | 540                |
| Nurse/ Midwife Specialist & AN/MP        | 81                 | 106                | 137                | 141                | +60                                | +74.2%                               | +35                                | +33.4%                               | +4                                 | 154                |
| Staff Nurse/ Staff Midwife               | 1,446              | 1,532              | 1,447              | 1,425              | -20                                | -1.4%                                | -107                               | -7.0%                                | -22                                | 1,710              |
| Public Health Nurse                      | 216                | 216                | 208                | 207                | -9                                 | -4.4%                                | -10                                | -4.6%                                | -2                                 | 263                |
| Nursing/ Midwifery awaiting registration | 32                 |                    |                    | 1                  | -31                                | -98.4%                               | +1                                 |                                      | +1                                 | 1                  |
| Post-registration Nursel Midwife Student | 19                 | 11                 | 7                  | 19                 | +0                                 | +1.1%                                | +9                                 | +77.8%                               | +13                                | 21                 |
| Pre-registration Nurse/ Midwife Intern   | 9                  | 7                  | 34                 | 32                 | +23                                | +255.6%                              | +25                                | +333.6%                              | -2                                 | 64                 |
| Nursing/ Midwifery Student               | 60                 | 18                 | 41                 | 52                 | -8                                 | -13.0%                               | +34                                | +183.5%                              | +11                                | 86                 |
| Nursing/ Midwifery other                 | 1                  | 1                  | 1                  | 1                  | +0                                 | +96.1%                               | +0                                 | +0.0%                                | +0                                 | 1                  |
| Nursing & Midwifery                      | 2,235              | 2,363              | 2,334              | 2,323              | +87                                | +3.9%                                | -40                                | -1.7%                                | -11                                | 2,754              |
| Therapy Professions                      | 448                | 549                | 556                | 568                | +120                               | +26.9%                               | +19                                | +3.4%                                | +12                                | 670                |
| Health Science/ Diagnostics              | 12                 | 14                 | 12                 | 12                 | +0                                 | +0.5%                                | -2                                 | -16.9%                               | 0                                  | 15                 |
| Social Care                              | 240                | 272                | 261                | 283                | +43                                | +18.1%                               | +11                                | +4.1%                                | +23                                | 322                |
| Pharmacy                                 | 8                  | 9                  | 12                 | 13                 | +5                                 | +56.9%                               | +4                                 | +46.3%                               | +0                                 | 19                 |
| Psychologists                            | 138                | 156                | 151                | 150                | +13                                | +9.1%                                | -5                                 | -3.4%                                | 0                                  | 181                |
| Social Workers                           | 115                | 147                | 152                | 155                | +40                                | +35.2%                               | +8                                 | +5.6%                                | +3                                 | 177                |
| H&SC, Other                              | 60                 | 72                 | 70                 | 71                 | +11                                | +17.6%                               | -1                                 | -1.7%                                | +1                                 | 87                 |
| Health & Social Care Professionals       | 1,020              | 1,219              | 1,215              | 1,252              | +232                               | +22.7%                               | +33                                | +2.7%                                | +37                                | 1,471              |
| Management (VIII & above)                | 73                 | 90                 | 101                | 100                | +27                                | +37.0%                               | +9                                 | +10.5%                               | -1                                 | 103                |
| Administrative/ Supervisory (V to VII)   | 161                | 254                | 298                | 296                | +135                               | +83.8%                               | +42                                | +16.4%                               | -2                                 | 317                |
| Clerical (III & IV)                      | 505                | 572                | 601                | 606                | +101                               | +20.0%                               | +34                                | +5.9%                                | +5                                 | 728                |
| Management & Administrative              | 738                | 916                | 999                | 1,001              | +263                               | +35.6%                               | +85                                | +9.2%                                | +2                                 | 1,148              |
| Support                                  | 337                | 353                | 300                | 302                | -35                                | -10.4%                               | -52                                | -14.6%                               | +2                                 | 386                |
| Maintenance/ Technical                   | 22                 | 22                 | 20                 | 18                 | -4                                 | -18.5%                               | -4                                 | -17.5%                               | -2                                 | 21                 |
| General Support                          | 359                | 375                | 319                | 320                | -39                                | -10.9%                               | -55                                | -14.8%                               | +1                                 | 407                |
| Health Care Assistants                   | 1,954              | 2,135              | 2,138              | 2,104              | +150                               | +7.7%                                | -30                                | -1.4%                                | -34                                | 2,448              |
| Home Help                                | 1,124              | 1,076              | 931                | 941                | -183                               | -16.3%                               | -135                               | -12.5%                               | +10                                | 1,519              |
| Care, other                              | 450                | 524                | 534                | 532                | +82                                | +18.1%                               | +7                                 | +1.3%                                | -2                                 | 650                |
| Patient & Client Care                    | 3,528              | 3,735              | 3,603              | 3,577              | +49                                | +1.4%                                | -158                               | -4.2%                                | -26                                | 4,617              |