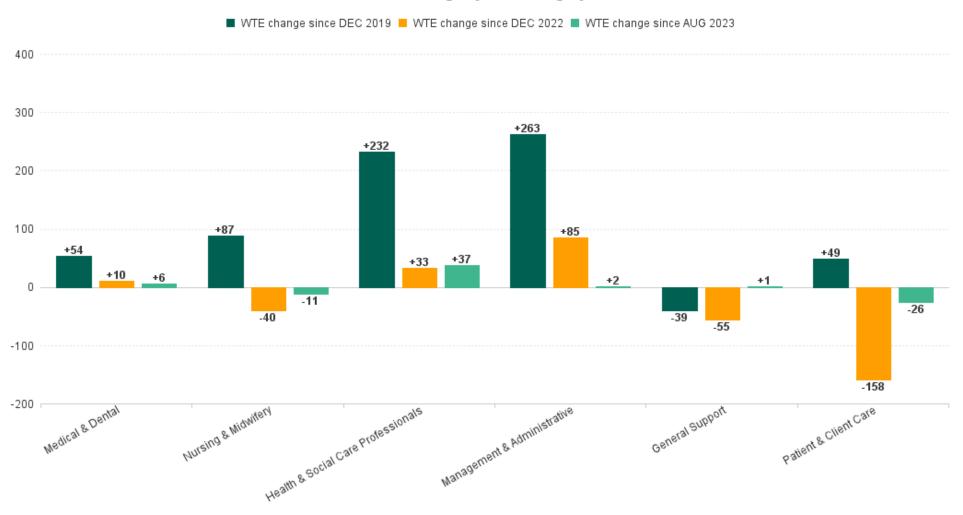

### WTE Change by Staff Category

### **Employment Report : SEP 2023**

| Employment by Staff Group SEP 2023       | WTE<br>DEC<br>2019 | WTE<br>DEC<br>2022 | WTE<br>AUG<br>2023 | WTE<br>SEP<br>2023 | WTE<br>change<br>since<br>DEC 2019 | % WTE<br>Change<br>since Dec<br>2019 | WTE<br>change<br>since<br>DEC 2022 | % WTE<br>Change<br>since Dec<br>2022 | WTE<br>change<br>since<br>AUG 2023 | No.<br>SEP<br>2023 |
|------------------------------------------|--------------------|--------------------|--------------------|--------------------|------------------------------------|--------------------------------------|------------------------------------|--------------------------------------|------------------------------------|--------------------|
| Overall                                  | 8,189              | 8,961              | 8,827              | 8,835              | +646                               | +7.9%                                | -126                               | -1.4%                                | +8                                 | 10,886             |
| Consultants                              | 55                 | 70                 | 72                 | 71                 | +16                                | +28.8%                               | +1                                 | +1.6%                                | -1                                 | 86                 |
| Registrars                               | 103                | 96                 | 110                | 110                | +6                                 | +6.3%                                | +14                                | +14.5%                               | 0                                  | 116                |
| SHO/ Interns                             | 38                 | 46                 | 50                 | 54                 | +15                                | +40.4%                               | +7                                 | +15.3%                               | +4                                 | 56                 |
| Medical/ Dental, other                   | 111                | 140                | 124                | 128                | +16                                | +14.7%                               | -12                                | -8.6%                                | +4                                 | 231                |
| Medical & Dental                         | 308                | 352                | 356                | 362                | +54                                | +17.6%                               | +10                                | +2.9%                                | +6                                 | 489                |
| Nurse/ Midwife Manager                   | 433                | 490                | 499                | 497                | +64                                | +14.9%                               | +7                                 | +1.5%                                | -2                                 | 540                |
| Nurse/ Midwife Specialist & AN/MP        | 81                 | 106                | 137                | 141                | +60                                | +74.2%                               | +35                                | +33.4%                               | +4                                 | 154                |
| Staff Nurse/ Staff Midwife               | 1,446              | 1,532              | 1,447              | 1,425              | -20                                | -1.4%                                | -107                               | -7.0%                                | -22                                | 1,710              |
| Public Health Nurse                      | 216                | 216                | 208                | 207                | -9                                 | -4.4%                                | -10                                | -4.6%                                | -2                                 | 263                |
| Nursing/ Midwifery awaiting registration | 32                 |                    |                    | 1                  | -31                                | -98.4%                               | +1                                 |                                      | +1                                 | 1                  |
| Post-registration Nursel Midwife Student | 19                 | 11                 | 7                  | 19                 | +0                                 | +1.1%                                | +9                                 | +77.8%                               | +13                                | 21                 |
| Pre-registration Nurse/ Midwife Intern   | 9                  | 7                  | 34                 | 32                 | +23                                | +255.6%                              | +25                                | +333.6%                              | -2                                 | 64                 |
| Nursing/ Midwifery Student               | 60                 | 18                 | 41                 | 52                 | -8                                 | -13.0%                               | +34                                | +183.5%                              | +11                                | 86                 |
| Nursing/ Midwifery other                 | 1                  | 1                  | 1                  | 1                  | +0                                 | +96.1%                               | +0                                 | +0.0%                                | +0                                 | 1                  |
| Nursing & Midwifery                      | 2,235              | 2,363              | 2,334              | 2,323              | +87                                | +3.9%                                | -40                                | -1.7%                                | -11                                | 2,754              |
| Therapy Professions                      | 448                | 549                | 556                | 568                | +120                               | +26.9%                               | +19                                | +3.4%                                | +12                                | 670                |
| Health Science/ Diagnostics              | 12                 | 14                 | 12                 | 12                 | +0                                 | +0.5%                                | -2                                 | -16.9%                               | 0                                  | 15                 |
| Social Care                              | 240                | 272                | 261                | 283                | +43                                | +18.1%                               | +11                                | +4.1%                                | +23                                | 322                |
| Pharmacy                                 | 8                  | 9                  | 12                 | 13                 | +5                                 | +56.9%                               | +4                                 | +46.3%                               | +0                                 | 19                 |
| Psychologists                            | 138                | 156                | 151                | 150                | +13                                | +9.1%                                | -5                                 | -3.4%                                | 0                                  | 181                |
| Social Workers                           | 115                | 147                | 152                | 155                | +40                                | +35.2%                               | +8                                 | +5.6%                                | +3                                 | 177                |
| H&SC, Other                              | 60                 | 72                 | 70                 | 71                 | +11                                | +17.6%                               | -1                                 | -1.7%                                | +1                                 | 87                 |
| Health & Social Care Professionals       | 1,020              | 1,219              | 1,215              | 1,252              | +232                               | +22.7%                               | +33                                | +2.7%                                | +37                                | 1,471              |
| Management (VIII & above)                | 73                 | 90                 | 101                | 100                | +27                                | +37.0%                               | +9                                 | +10.5%                               | -1                                 | 103                |
| Administrative/ Supervisory (V to VII)   | 161                | 254                | 298                | 296                | +135                               | +83.8%                               | +42                                | +16.4%                               | -2                                 | 317                |
| Clerical (III & IV)                      | 505                | 572                | 601                | 606                | +101                               | +20.0%                               | +34                                | +5.9%                                | +5                                 | 728                |
| Management & Administrative              | 738                | 916                | 999                | 1,001              | +263                               | +35.6%                               | +85                                | +9.2%                                | +2                                 | 1,148              |
| Support                                  | 337                | 353                | 300                | 302                | -35                                | -10.4%                               | -52                                | -14.6%                               | +2                                 | 386                |
| Maintenance/ Technical                   | 22                 | 22                 | 20                 | 18                 | -4                                 | -18.5%                               | -4                                 | -17.5%                               | -2                                 | 21                 |
| General Support                          | 359                | 375                | 319                | 320                | -39                                | -10.9%                               | -55                                | -14.8%                               | +1                                 | 407                |
| Health Care Assistants                   | 1,954              | 2,135              | 2,138              | 2,104              | +150                               | +7.7%                                | -30                                | -1.4%                                | -34                                | 2,448              |
| Home Help                                | 1,124              | 1,076              | 931                | 941                | -183                               | -16.3%                               | -135                               | -12.5%                               | +10                                | 1,519              |
| Care, other                              | 450                | 524                | 534                | 532                | +82                                | +18.1%                               | +7                                 | +1.3%                                | -2                                 | 650                |
| Patient & Client Care                    | 3,528              | 3,735              | 3,603              | 3,577              | +49                                | +1.4%                                | -158                               | -4.2%                                | -26                                | 4,617              |