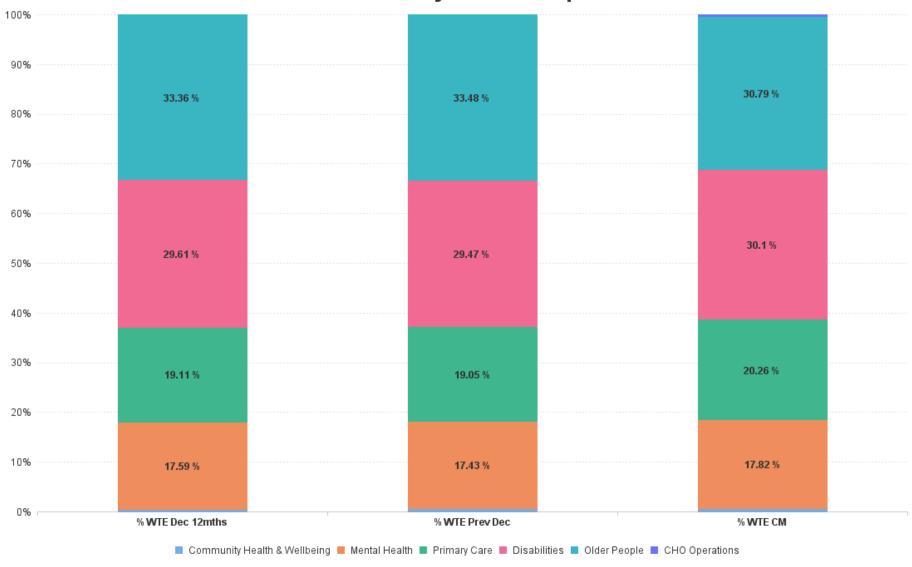

# % Total by Care Group

# **Employment Report by Care Group : SEP 2023**

| Care Group SEP 2023          | WTE DEC<br>2019 | WTE DEC<br>2022 | WTE<br>AUG<br>2023 | WTE SEP<br>2023 | WTE<br>change<br>since DEC<br>2019 | % WTE<br>Change<br>since Dec<br>2019 | WTE<br>change<br>since DEC<br>2022 | % WTE<br>Change<br>since Dec<br>2022 | WTE<br>change<br>since AUG<br>2023 | No.<br>SEP<br>2023 |
|------------------------------|-----------------|-----------------|--------------------|-----------------|------------------------------------|--------------------------------------|------------------------------------|--------------------------------------|------------------------------------|--------------------|
| Overall                      | 8,189           | 8,961           | 8,827              | 8,835           | +646                               | +7.9%                                | -126                               | -1.4%                                | +8                                 | 10,886             |
| Community Health & Wellbeing |                 | 52              | 43                 | 46              | +46                                |                                      | -6                                 | -11.6%                               | +3                                 | 60                 |
| Mental Health                | 1,499           | 1,562           | 1,568              | 1,574           | +75                                | +5.0%                                | +12                                | +0.8%                                | +6                                 | 1,775              |
| Primary Care                 | 1,346           | 1,707           | 1,778              | 1,790           | +444                               | +33.0%                               | +83                                | +4.9%                                | +12                                | 2,225              |
| Disabilities                 | 2,425           | 2,640           | 2,678              | 2,659           | +234                               | +9.6%                                | +19                                | +0.7%                                | -19                                | 3,151              |
| Older People                 | 2,919           | 3,000           | 2,717              | 2,720           | -198                               | -6.8%                                | -280                               | -9.3%                                | +3                                 | 3,627              |
| CHO Operations               |                 |                 | 43                 | 46              | +46                                |                                      | +46                                |                                      | +2                                 | 48                 |
| Community Services           | 8,189           | 8,961           | 8,827              | 8,835           | +646                               | +7.9%                                | -126                               | -1.4%                                | +8                                 | 10,886             |