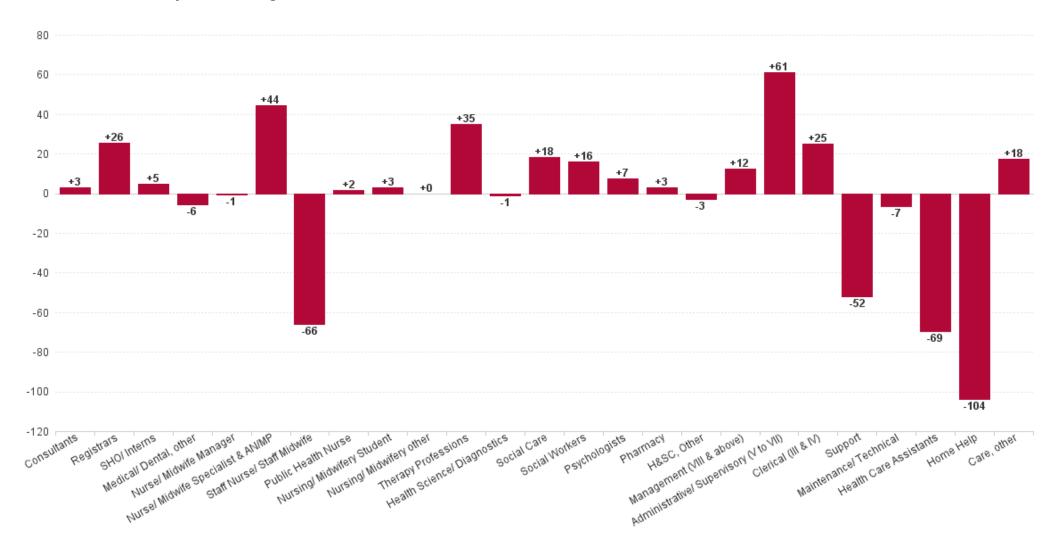

# **Employment Report by HSE.S38: SEP 2023**

#### **Health Service Executive**

| HSE&S38 SEP 2023                         | WTE<br>DEC<br>2019 | WTE<br>DEC<br>2022 | WTE<br>AUG<br>2023 | WTE<br>SEP<br>2023 | WTE<br>change<br>since<br>DEC<br>2019 | % WTE<br>Change<br>since<br>Dec<br>2019 | WTE<br>change<br>since<br>DEC<br>2022 | % WTE<br>Change<br>since<br>Dec<br>2022 | WTE<br>change<br>since<br>AUG<br>2023 | No.<br>SEP<br>2023 |
|------------------------------------------|--------------------|--------------------|--------------------|--------------------|---------------------------------------|-----------------------------------------|---------------------------------------|-----------------------------------------|---------------------------------------|--------------------|
| Total Health Service Executive           | 5,939              | 6,531              | 6,353              | 6,380              | +441                                  | +7.4%                                   | -151                                  | -2.3%                                   | +27                                   | 7,904              |
| Consultants                              | 55                 | 66                 | 68                 | 67                 | +12                                   | +21.3%                                  | +1                                    | +1.6%                                   | -1                                    | 81                 |
| Registrars                               | 98                 | 93                 | 107                | 107                | +9                                    | +9.0%                                   | +14                                   | +15.4%                                  | -0                                    | 113                |
| SHO/ Interns                             | 32                 | 42                 | 47                 | 51                 | +19                                   | +58.1%                                  | +8                                    | +19.2%                                  | +4                                    | 53                 |
| Medical/ Dental, other                   | 98                 | 120                | 112                | 112                | +13                                   | +13.6%                                  | -8                                    | -7.0%                                   | +0                                    | 188                |
| Medical & Dental                         | 284                | 321                | 333                | 336                | +53                                   | +18.5%                                  | +15                                   | +4.7%                                   | +3                                    | 435                |
| Nurse/ Midwife Manager                   | 358                | 405                | 413                | 410                | +52                                   | +14.4%                                  | +5                                    | +1.1%                                   | -4                                    | 439                |
| Nurse/ Midwife Specialist & AN/MP        | 68                 | 93                 | 124                | 128                | +60                                   | +87.0%                                  | +35                                   | +38.1%                                  | +4                                    | 140                |
| Staff Nurse/ Staff Midwife               | 1,161              | 1,261              | 1,180              | 1,167              | +6                                    | +0.5%                                   | -94                                   | -7.5%                                   | -13                                   | 1,391              |
| Public Health Nurse                      | 216                | 216                | 208                | 207                | -9                                    | -4.4%                                   | -10                                   | -4.6%                                   | -2                                    | 263                |
| Nursing/ Midwifery awaiting registration | 32                 |                    |                    | 1                  | -31                                   | -98.4%                                  | +1                                    |                                         | +1                                    | 1                  |
| Post-registration Nursel Midwife Student | 19                 | 11                 | 7                  | 19                 | +0                                    | +1.1%                                   | +6                                    | +77.8%                                  | +13                                   | 21                 |
| Pre-registration Nursel Midwife Intern   | 3                  | 7                  | 24                 | 24                 | +21                                   | +700.0%                                 | -1                                    | +225.2%                                 | -0                                    | 48                 |
| Nursing/ Midwifery Student               | 54                 | 18                 | 31                 | 44                 | -10                                   | -18.2%                                  | +26                                   | +139.9%                                 | +13                                   | 70                 |
| Nursing & Midwifery                      | 1,857              | 1,993              | 1,957              | 1,955              | +98                                   | +5.3%                                   | -38                                   | -1.9%                                   | -1                                    | 2,303              |
| Therapy Professions                      | 359                | 459                | 464                | 470                | +111                                  | +30.8%                                  | +11                                   | +2.4%                                   | +6                                    | 555                |
| Health Science/ Diagnostics              | 10                 | 12                 | 10                 | 10                 | +0                                    | +0.6%                                   | -2                                    | -19.7%                                  | -0                                    | 13                 |
| Social Care                              | 39                 | 44                 | 33                 | 39                 | +0                                    | +0.4%                                   | -5                                    | -12.3%                                  | +6                                    | 44                 |
| Pharmacy                                 | 8                  | 9                  | 12                 | 13                 | +5                                    | +56.9%                                  | +4                                    | +46.3%                                  | +0                                    | 19                 |
| Psychologists                            | 107                | 123                | 117                | 117                | +10                                   | +9.7%                                   | -5                                    | -4.4%                                   | -0                                    | 145                |
| Social Workers                           | 88                 | 119                | 126                | 128                | +40                                   | +45.7%                                  | +9                                    | +7.4%                                   | +2                                    | 145                |
| H&SC, Other                              | 56                 | 67                 | 65                 | 67                 | +11                                   | +19.3%                                  | -0                                    | -0.4%                                   | +2                                    | 81                 |
| Health & Social Care Professionals       | 667                | 833                | 828                | 843                | +177                                  | +26.5%                                  | +10                                   | +1.2%                                   | +15                                   | 1,002              |
| Management (VIII & above)                | 58                 | 73                 | 82                 | 80                 | +23                                   | +39.2%                                  | +7                                    | +9.2%                                   | -2                                    | 83                 |
| Administrative/ Supervisory (V to VII)   | 123                | 204                | 243                | 243                | +119                                  | +96.7%                                  | +39                                   | +19.2%                                  | -1                                    | 261                |
| Clerical (III & IV)                      | 415                | 479                | 508                | 512                | +96                                   | +23.2%                                  | +33                                   | +6.9%                                   | +4                                    | 596                |
| Management & Administrative              | 596                | 756                | 833                | 835                | +238                                  | +40.0%                                  | +79                                   | +10.4%                                  | +1                                    | 940                |
| Support                                  | 207                | 222                | 206                | 209                | +2                                    | +1.1%                                   | -13                                   | -5.9%                                   | +3                                    | 242                |
| Maintenance/ Technical                   | 13                 | 13                 | 10                 | 8                  | -5                                    | -40.9%                                  | -5                                    | -40.9%                                  | -2                                    | 8                  |
| General Support                          | 220                | 235                | 216                | 217                | -3                                    | -1.4%                                   | -18                                   | -7.8%                                   | +1                                    | 250                |
| Health Care Assistants                   | 1,079              | 1,166              | 1,107              | 1,105              | +26                                   | +2.4%                                   | -61                                   | -5.2%                                   | -2                                    | 1,252              |
| Home Help                                | 1,124              | 1,076              | 931                | 941                | -183                                  | -16.3%                                  | -135                                  | -12.5%                                  | +10                                   | 1,519              |
| Care, other                              | 113                | 151                | 149                | 149                | +35                                   | +31.2%                                  | -3                                    | -1.7%                                   | +0                                    | 203                |
| Patient & Client Care                    | 2,316              | 2,393              | 2,186              | 2,194              | -121                                  | -5.2%                                   | -198                                  | -8.3%                                   | +8                                    | 2,974              |

### **Section 38 Voluntary Agencies**

| HSE&S38 SEP 2023                       | WTE<br>DEC<br>2019 | WTE<br>DEC<br>2022 | WTE<br>AUG<br>2023 | WTE<br>SEP<br>2023 | WTE<br>change<br>since<br>DEC<br>2019 | % WTE<br>Change<br>since<br>Dec<br>2019 | WTE<br>change<br>since<br>DEC<br>2022 | % WTE<br>Change<br>since<br>Dec<br>2022 | WTE<br>change<br>since<br>AUG<br>2023 | No.<br>SEP<br>2023 |
|----------------------------------------|--------------------|--------------------|--------------------|--------------------|---------------------------------------|-----------------------------------------|---------------------------------------|-----------------------------------------|---------------------------------------|--------------------|
| Total Section 38 Voluntary Agencies    | 2,249              | 2,429              | 2,473              | 2,454              | +205                                  | +9.1%                                   | +25                                   | +1.0%                                   | -19                                   | 2,982              |
| Consultants                            |                    | 4                  | 4                  | 4                  | +4                                    |                                         | +0                                    | +0.0%                                   | +0                                    | 5                  |
| Registrars                             | 5                  | 3                  | 3                  | 3                  | -2                                    | -48.0%                                  | -0                                    | -13.3%                                  | +0                                    | 3                  |
| SHO/ Interns                           | 6                  | 4                  | 3                  | 3                  | -3                                    | -51.2%                                  | -1                                    | -25.0%                                  | +0                                    | 3                  |
| Medical/ Dental, other                 | 13                 | 20                 | 13                 | 16                 | +3                                    | +22.9%                                  | -4                                    | -18.4%                                  | +3                                    | 43                 |
| Medical & Dental                       | 24                 | 31                 | 22                 | 26                 | +2                                    | +6.4%                                   | -5                                    | -16.3%                                  | +3                                    | 54                 |
| Nurse/ Midwife Manager                 | 75                 | 85                 | 86                 | 87                 | +13                                   | +17.3%                                  | +3                                    | +3.5%                                   | +1                                    | 101                |
| Nurse/ Midwife Specialist & AN/MP      | 12                 | 13                 | 13                 | 13                 | +1                                    | +4.0%                                   | -0                                    | -0.2%                                   | -0                                    | 14                 |
| Staff Nurse/ Staff Midwife             | 284                | 271                | 267                | 258                | -26                                   | -9.2%                                   | -13                                   | -4.7%                                   | -9                                    | 319                |
| Pre-registration Nurse/ Midwife Intern | 6                  |                    | 10                 | 8                  | +2                                    | +33.3%                                  | -3                                    |                                         | -2                                    | 16                 |
| Nursing/ Midwifery Student             | 6                  |                    | 10                 | 8                  | +2                                    | +33.3%                                  | +8                                    |                                         | -2                                    | 16                 |
| Nursing/ Midwifery other               | 1                  | 1                  | 1                  | 1                  | +0                                    | +96.1%                                  | +0                                    | +0.0%                                   | +0                                    | 1                  |
| Nursing & Midwifery                    | 378                | 369                | 377                | 368                | -10                                   | -2.7%                                   | -2                                    | -0.5%                                   | -10                                   | 451                |
| Therapy Professions                    | 89                 | 90                 | 93                 | 98                 | +10                                   | +10.9%                                  | +8                                    | +8.6%                                   | +5                                    | 115                |
| Health Science/ Diagnostics            | 2                  | 2                  | 2                  | 2                  | +0                                    | +0.0%                                   | +0                                    | +0.0%                                   | +0                                    | 2                  |
| Social Care                            | 201                | 228                | 228                | 245                | +43                                   | +21.5%                                  | +17                                   | +7.2%                                   | +17                                   | 278                |
| Psychologists                          | 31                 | 33                 | 33                 | 33                 | +2                                    | +7.1%                                   | +0                                    | +0.0%                                   | -0                                    | 36                 |
| Social Workers                         | 27                 | 28                 | 26                 | 27                 | +0                                    | +1.1%                                   | -1                                    | -1.8%                                   | +1                                    | 32                 |
| H&SC, Other                            | 4                  | 5                  | 5                  | 4                  | -0                                    | -6.0%                                   | -1                                    | -21.0%                                  | -1                                    | 6                  |
| Health & Social Care Professionals     | 354                | 386                | 387                | 409                | +55                                   | +15.6%                                  | +23                                   | +5.9%                                   | +22                                   | 469                |
| Management (VIII & above)              | 15                 | 17                 | 19                 | 20                 | +4                                    | +28.7%                                  | +3                                    | +15.9%                                  | +1                                    | 20                 |
| Administrative/ Supervisory (V to VII) | 38                 | 51                 | 55                 | 53                 | +16                                   | +41.4%                                  | +3                                    | +5.3%                                   | -2                                    | 56                 |
| Clerical (III & IV)                    | 89                 | 93                 | 93                 | 94                 | +5                                    | +5.1%                                   | +1                                    | +0.8%                                   | +1                                    | 132                |
| Management & Administrative            | 142                | 161                | 166                | 167                | +25                                   | +17.2%                                  | +6                                    | +3.8%                                   | +0                                    | 208                |
| Support                                | 130                | 131                | 94                 | 93                 | -37                                   | -28.7%                                  | -38                                   | -29.3%                                  | -1                                    | 144                |
| Maintenance/ Technical                 | 9                  | 9                  | 10                 | 10                 | +1                                    | +13.4%                                  | +1                                    | +16.7%                                  | +0                                    | 13                 |
| General Support                        | 139                | 140                | 104                | 103                | -36                                   | -25.9%                                  | -37                                   | -26.4%                                  | -0                                    | 157                |
| Health Care Assistants                 | 875                | 969                | 1,032              | 1,000              | +124                                  | +14.2%                                  | +31                                   | +3.2%                                   | -32                                   | 1,196              |
| Care, other                            | 336                | 373                | 385                | 383                | +46                                   | +13.7%                                  | +10                                   | +2.6%                                   | -3                                    | 447                |
| Patient & Client Care                  | 1,212              | 1,342              | 1,417              | 1,382              | +170                                  | +14.1%                                  | +40                                   | +3.0%                                   | -34                                   | 1,643              |