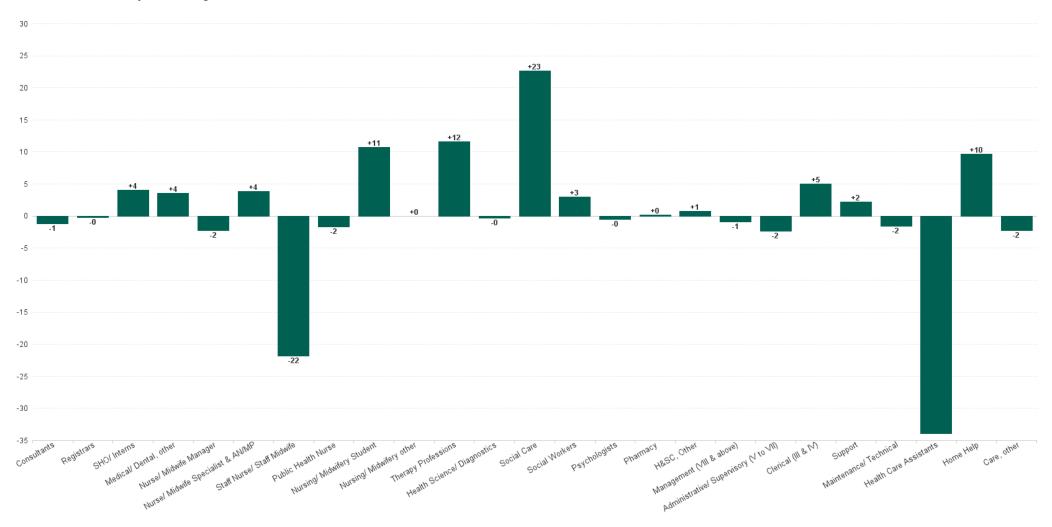

### **Employment Report : SEP 2023**

| Employment by Staff Group SEP 2023       | WTE<br>DEC<br>2019 | WTE<br>DEC<br>2022 | WTE<br>AUG<br>2023 | WTE<br>SEP<br>2023 | WTE<br>change<br>since<br>DEC 2019 | % WTE<br>Change<br>since Dec<br>2019 | WTE<br>change<br>since<br>DEC 2022 | % WTE<br>Change<br>since Dec<br>2022 | WTE<br>change<br>since<br>AUG 2023 | No.<br>SEP<br>2023 |
|------------------------------------------|--------------------|--------------------|--------------------|--------------------|------------------------------------|--------------------------------------|------------------------------------|--------------------------------------|------------------------------------|--------------------|
| Overall                                  | 8,189              | 8,961              | 8,827              | 8,835              | +646                               | +7.9%                                | -126                               | -1.4%                                | +8                                 | 10,886             |
| Consultants                              | 55                 | 70                 | 72                 | 71                 | +16                                | +28.8%                               | +1                                 | +1.6%                                | -1                                 | 86                 |
| Registrars                               | 103                | 96                 | 110                | 110                | +6                                 | +6.3%                                | +14                                | +14.5%                               | 0                                  | 116                |
| SHO/ Interns                             | 38                 | 46                 | 50                 | 54                 | +15                                | +40.4%                               | +7                                 | +15.3%                               | +4                                 | 56                 |
| Medical/ Dental, other                   | 111                | 140                | 124                | 128                | +16                                | +14.7%                               | -12                                | -8.6%                                | +4                                 | 231                |
| Medical & Dental                         | 308                | 352                | 356                | 362                | +54                                | +17.6%                               | +10                                | +2.9%                                | +6                                 | 489                |
| Nurse/ Midwife Manager                   | 433                | 490                | 499                | 497                | +64                                | +14.9%                               | +7                                 | +1.5%                                | -2                                 | 540                |
| Nurse/ Midwife Specialist & AN/MP        | 81                 | 106                | 137                | 141                | +60                                | +74.2%                               | +35                                | +33.4%                               | +4                                 | 154                |
| Staff Nurse/ Staff Midwife               | 1,446              | 1,532              | 1,447              | 1,425              | -20                                | -1.4%                                | -107                               | -7.0%                                | -22                                | 1,710              |
| Public Health Nurse                      | 216                | 216                | 208                | 207                | -9                                 | -4.4%                                | -10                                | -4.6%                                | -2                                 | 263                |
| Nursing/ Midwifery awaiting registration | 32                 |                    |                    | 1                  | -31                                | -98.4%                               | +1                                 |                                      | +1                                 | 1                  |
| Post-registration Nursel Midwife Student | 19                 | 11                 | 7                  | 19                 | +0                                 | +1.1%                                | +9                                 | +77.8%                               | +13                                | 21                 |
| Pre-registration Nurse/ Midwife Intern   | 9                  | 7                  | 34                 | 32                 | +23                                | +255.6%                              | +25                                | +333.6%                              | -2                                 | 64                 |
| Nursing/ Midwifery Student               | 60                 | 18                 | 41                 | 52                 | -8                                 | -13.0%                               | +34                                | +183.5%                              | +11                                | 86                 |
| Nursing/ Midwifery other                 | 1                  | 1                  | 1                  | 1                  | +0                                 | +96.1%                               | +0                                 | +0.0%                                | +0                                 | 1                  |
| Nursing & Midwifery                      | 2,235              | 2,363              | 2,334              | 2,323              | +87                                | +3.9%                                | -40                                | -1.7%                                | -11                                | 2,754              |
| Therapy Professions                      | 448                | 549                | 556                | 568                | +120                               | +26.9%                               | +19                                | +3.4%                                | +12                                | 670                |
| Health Science/ Diagnostics              | 12                 | 14                 | 12                 | 12                 | +0                                 | +0.5%                                | -2                                 | -16.9%                               | 0                                  | 15                 |
| Social Care                              | 240                | 272                | 261                | 283                | +43                                | +18.1%                               | +11                                | +4.1%                                | +23                                | 322                |
| Pharmacy                                 | 8                  | 9                  | 12                 | 13                 | +5                                 | +56.9%                               | +4                                 | +46.3%                               | +0                                 | 19                 |
| Psychologists                            | 138                | 156                | 151                | 150                | +13                                | +9.1%                                | -5                                 | -3.4%                                | 0                                  | 181                |
| Social Workers                           | 115                | 147                | 152                | 155                | +40                                | +35.2%                               | +8                                 | +5.6%                                | +3                                 | 177                |
| H&SC, Other                              | 60                 | 72                 | 70                 | 71                 | +11                                | +17.6%                               | -1                                 | -1.7%                                | +1                                 | 87                 |
| Health & Social Care Professionals       | 1,020              | 1,219              | 1,215              | 1,252              | +232                               | +22.7%                               | +33                                | +2.7%                                | +37                                | 1,471              |
| Management (VIII & above)                | 73                 | 90                 | 101                | 100                | +27                                | +37.0%                               | +9                                 | +10.5%                               | -1                                 | 103                |
| Administrative/ Supervisory (V to VII)   | 161                | 254                | 298                | 296                | +135                               | +83.8%                               | +42                                | +16.4%                               | -2                                 | 317                |
| Clerical (III & IV)                      | 505                | 572                | 601                | 606                | +101                               | +20.0%                               | +34                                | +5.9%                                | +5                                 | 728                |
| Management & Administrative              | 738                | 916                | 999                | 1,001              | +263                               | +35.6%                               | +85                                | +9.2%                                | +2                                 | 1,148              |
| Support                                  | 337                | 353                | 300                | 302                | -35                                | -10.4%                               | -52                                | -14.6%                               | +2                                 | 386                |
| Maintenance/ Technical                   | 22                 | 22                 | 20                 | 18                 | -4                                 | -18.5%                               | -4                                 | -17.5%                               | -2                                 | 21                 |
| General Support                          | 359                | 375                | 319                | 320                | -39                                | -10.9%                               | -55                                | -14.8%                               | +1                                 | 407                |
| Health Care Assistants                   | 1,954              | 2,135              | 2,138              | 2,104              | +150                               | +7.7%                                | -30                                | -1.4%                                | -34                                | 2,448              |
| Home Help                                | 1,124              | 1,076              | 931                | 941                | -183                               | -16.3%                               | -135                               | -12.5%                               | +10                                | 1,519              |
| Care, other                              | 450                | 524                | 534                | 532                | +82                                | +18.1%                               | +7                                 | +1.3%                                | -2                                 | 650                |
| Patient & Client Care                    | 3,528              | 3,735              | 3,603              | 3,577              | +49                                | +1.4%                                | -158                               | -4.2%                                | -26                                | 4,617              |