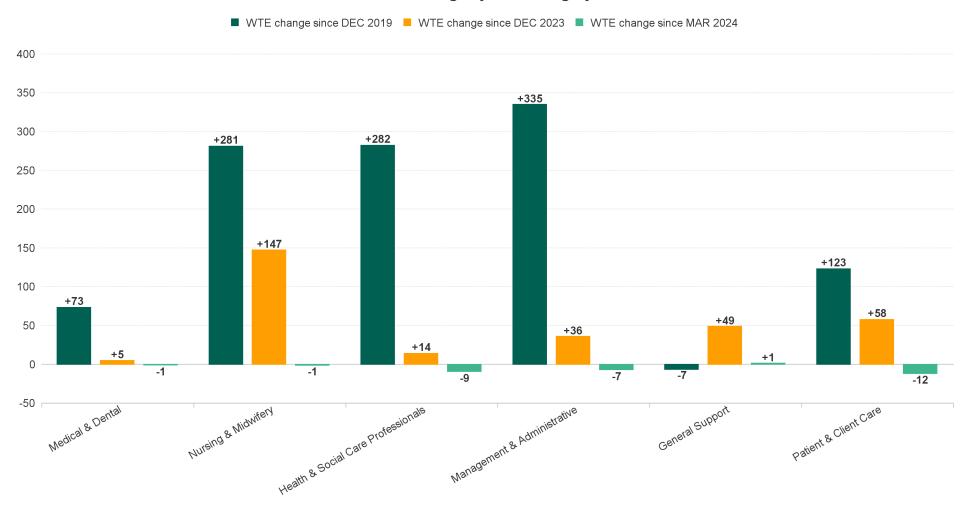

# WTE Change by Staff Category

### **Employment Report : APR 2024**

| Employment by Staff Group APR 2024       | WTE<br>DEC<br>2019 | WTE<br>DEC<br>2022 | WTE<br>DEC<br>2023 | WTE<br>MAR<br>2024 | WTE<br>APR<br>2024 | WTE<br>Change<br>2023 | WTE<br>Change<br>2024 | WTE<br>Change<br>MAR<br>2024 | WTE<br>Change<br>Dec 2022<br>to APR<br>2024 | WTE<br>Change<br>Dec 2019<br>to APR<br>2024 | % WTE<br>Change<br>Dec 2022<br>to APR<br>2024 | No.<br>APR<br>2024 |
|------------------------------------------|--------------------|--------------------|--------------------|--------------------|--------------------|-----------------------|-----------------------|------------------------------|---------------------------------------------|---------------------------------------------|-----------------------------------------------|--------------------|
| Overall                                  | 8,189              | 8,961              | 8,968              | 9,306              | 9,277              | +7                    | +309                  | -29                          | +316                                        | +1,088                                      | +0                                            | 11,378             |
| Consultants                              | 55                 | 70                 | 75                 | 78                 | 78                 | +5                    | +3                    | 0                            | +8                                          | +23                                         | +0                                            | 91                 |
| Registrars                               | 103                | 96                 | 111                | 111                | 111                | +15                   | 0                     | 0                            | +15                                         | +7                                          | +0                                            | 116                |
| SHO/ Interns                             | 38                 | 46                 | 58                 | 62                 | 65                 | +11                   | +7                    | +3                           | +18                                         | +26                                         | +0                                            | 66                 |
| Medical/ Dental, other                   | 111                | 140                | 133                | 131                | 128                | -7                    | -4                    | -3                           | -12                                         | +17                                         | 0                                             | 237                |
| Medical & Dental                         | 308                | 352                | 376                | 382                | 381                | +24                   | +5                    | -1                           | +29                                         | +73                                         | +0                                            | 510                |
| Nurse/ Midwife Manager                   | 433                | 490                | 497                | 510                | 522                | +8                    | +24                   | +11                          | +32                                         | +89                                         | +0                                            | 563                |
| Nurse/ Midwife Specialist & AN/MP        | 81                 | 106                | 147                | 166                | 166                | +41                   | +19                   | +1                           | +61                                         | +85                                         | +1                                            | 184                |
| Staff Nurse/ Staff Midwife               | 1,446              | 1,532              | 1,488              | 1,579              | 1,565              | -44                   | +77                   | -14                          | +33                                         | +120                                        | +0                                            | 1,880              |
| Public Health Nurse                      | 216                | 216                | 209                | 206                | 207                | -8                    | -2                    | +1                           | -10                                         | -9                                          | 0                                             | 265                |
| Nursingl Midwifery awaiting registration | 32                 |                    | 6                  | 2                  | 1                  | +6                    | -4.57                 | -1                           | +1                                          | -31                                         | -1                                            | 1                  |
| Post-registration Nursel Midwife Student | 19                 | 11                 | 20                 | 20                 | 21                 | +9                    | 0.55                  | +1                           | +10                                         | +1                                          | +1                                            | 21                 |
| Pre-registration Nursel Midwife Intern   | 9                  | 7                  | 2                  | 32                 | 32                 | -6                    | 30.5                  | +0                           | +25                                         | +23                                         | +3                                            | 64                 |
| Nursing/ Midwifery Student               | 60                 | 18                 | 27                 | 54                 | 53                 | +9                    | +26                   | -1                           | +35                                         | -6                                          | +2                                            | 86                 |
| Nursing/ Midwifery other                 | 1                  | 1                  | 1                  | 3                  | 3                  | +0                    | +2                    | 0                            | +2                                          | +2                                          | +2                                            | 3                  |
| Nursing & Midwifery                      | 2,235              | 2,363              | 2,369              | 2,517              | 2,516              | +6                    | +147                  | -1                           | +153                                        | +281                                        | +0                                            | 2,981              |
| Therapy Professions                      | 448                | 549                | 579                | 589                | 586                | +30                   | +7                    | -3                           | +37                                         | +138                                        | +0                                            | 684                |
| Health Science/ Diagnostics              | 12                 | 14                 | 13                 | 14                 | 13                 | -1                    | +0                    | -1                           | -1                                          | +2                                          | 0                                             | 16                 |
| Social Care                              | 240                | 272                | 278                | 287                | 287                | +6                    | +9                    | +1                           | +15                                         | +47                                         | +0                                            | 328                |
| Pharmacy                                 | 8                  | 9                  | 12                 | 15                 | 15                 | +4                    | +2                    | 0                            | +6                                          | +7                                          | +1                                            | 22                 |
| Psychologists                            | 138                | 156                | 156                | 153                | 150                | 0                     | -6                    | -3                           | -6                                          | +12                                         | 0                                             | 169                |
| Social Workers                           | 115                | 147                | 171                | 175                | 172                | +24                   | +1                    | -3                           | +25                                         | +57                                         | +0                                            | 194                |
| H&SC, Other                              | 60                 | 72                 | 79                 | 79                 | 79                 | +7                    | +0                    | +1                           | +7                                          | +19                                         | +0                                            | 102                |
| Health & Social Care Professionals       | 1,020              | 1,219              | 1,288              | 1,312              | 1,302              | +69                   | +14                   | -9                           | +83                                         | +282                                        | +0                                            | 1,515              |
| Management (VIII & above)                | 73                 | 90                 | 98                 | 97                 | 96                 | +8                    | -2                    | -1                           | +6                                          | +24                                         | +0                                            | 101                |
| Administrative/ Supervisory (V to VII)   | 161                | 254                | 317                | 318                | 319                | +63                   | +2                    | +1                           | +65                                         | +158                                        | +0                                            | 340                |
| Clerical (III & IV)                      | 505                | 572                | 622                | 665                | 658                | +50                   | +36                   | -7                           | +86                                         | +153                                        | +0                                            | 791                |
| Management & Administrative              | 738                | 916                | 1,037              | 1,080              | 1,074              | +121                  | +36                   | -7                           | +157                                        | +335                                        | +0                                            | 1,232              |
| Support                                  | 337                | 353                | 286                | 330                | 332                | -68                   | +46                   | +1                           | -22                                         | -5                                          | 0                                             | 415                |
| Maintenance/ Technical                   | 22                 | 22                 | 18                 | 21                 | 21                 | -4                    | +3                    | +0                           | -1                                          | -1                                          | 0                                             | 23                 |
| General Support                          | 359                | 375                | 304                | 351                | 353                | -71                   | +49                   | +1                           | -23                                         | -7                                          | 0                                             | 438                |
| Health Care Assistants                   | 1,954              | 2,135              | 2,102              | 2,161              | 2,154              | -32                   | +52                   | -7                           | +19                                         | +200                                        | +0                                            | 2,534              |
| Home Help                                | 1,124              | 1,076              | 944                | 942                | 942                | -132                  | -2                    | +0                           | -134                                        | -182                                        | 0                                             | 1,492              |
| Care, other                              | 450                | 524                | 547                | 560                | 555                | +23                   | +8                    | -5                           | +30                                         | +105                                        | +0                                            | 676                |
| Patient & Client Care                    | 3,528              | 3,735              | 3,593              | 3,662              | 3,651              | -142                  | +58                   | -12                          | -84                                         | +123                                        | 0                                             | 4,702              |