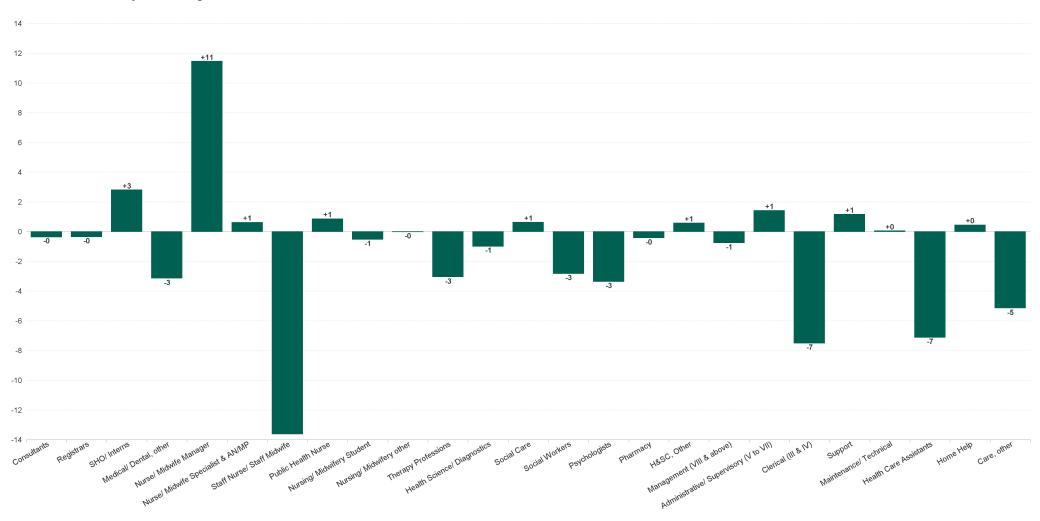

# Employment Report by HSE.S38: APR 2024

#### **Health Service Executive**

| HSE&S38 APR 2024                         | WTE<br>DEC<br>2019 | WTE<br>DEC<br>2022 | WTE<br>DEC<br>2023 | WTE<br>MAR<br>2024 | WTE<br>APR<br>2024 | WTE<br>Change<br>2023 | WTE<br>Change<br>2024 | WTE<br>Change<br>MAR<br>2024 | WTE<br>Change<br>Dec<br>2022 to<br>APR<br>2024 | WTE<br>Change<br>Dec<br>2019 to<br>APR<br>2024 | % WTE<br>Change<br>Dec<br>2022 to<br>APR<br>2024 | No.<br>APR<br>2024 |
|------------------------------------------|--------------------|--------------------|--------------------|--------------------|--------------------|-----------------------|-----------------------|------------------------------|------------------------------------------------|------------------------------------------------|--------------------------------------------------|--------------------|
| Total Health Service Executive           | 5,939              | 6,531              | 6,492              | 6,475              | 6,463              | -40                   | -29                   | -12                          | -69                                            | +523                                           | -1.1%                                            | 7,912              |
| Consultants                              | 55                 | 66                 | 71                 | 71                 | 71                 | +5                    | +0                    | -0                           | +5                                             | +16                                            | +8.3%                                            | 83                 |
| Registrars                               | 98                 | 93                 | 108                | 102                | 102                | +15                   | -7                    | -0                           | +9                                             | +3                                             | +9.5%                                            | 106                |
| SHO/ Interns                             | 32                 | 42                 | 55                 | 57                 | 60                 | +12                   | +5                    | +3                           | +17                                            | +28                                            | +40.5%                                           | 61                 |
| Medical/ Dental, other                   | 98                 | 120                | 115                | 113                | 112                | -6                    | -2                    | -1                           | -8                                             | +14                                            | -6.5%                                            | 187                |
| Medical & Dental                         | 284                | 321                | 348                | 343                | 345                | +27                   | -4                    | +1                           | +24                                            | +61                                            | +7.4%                                            | 437                |
| Nurse/ Midwife Manager                   | 358                | 405                | 410                | 404                | 414                | +4                    | +5                    | +11                          | +9                                             | +56                                            | +2.3%                                            | 445                |
| Nurse/ Midwife Specialist & AN/MP        | 68                 | 93                 | 135                | 131                | 132                | +42                   | -3                    | +1                           | +39                                            | +63                                            | +42.4%                                           | 144                |
| Staff Nurse/ Staff Midwife               | 1,161              | 1,261              | 1,226              | 1,236              | 1,226              | -36                   | +1                    | -10                          | -35                                            | +65                                            | -2.8%                                            | 1,448              |
| Public Health Nurse                      | 216                | 216                | 209                | 206                | 207                | -8                    | -2                    | +1                           | -10                                            | -9                                             | -4.5%                                            | 265                |
| Post-registration Nursel Midwife Student | 19                 | 11                 | 20                 | 20                 | 21                 | +9                    | +1                    | +1                           | +10                                            | +1                                             | 0.88                                             | 21                 |
| Pre-registration Nursel Midwife Intern   | 3                  | 7                  | 1                  | 23                 | 23                 | -7                    | +22                   | +0                           | +15                                            | +20                                            | 2.05                                             | 45                 |
| Nursing/ Midwifery awaiting registration | 32                 |                    | 6                  | 2                  | 1                  | +6                    | -5                    | -1                           | +1                                             | -31                                            | -1                                               | 1                  |
| Nursing/ Midwifery Student               | 54                 | 18                 | 26                 | 45                 | 44                 | +8                    | +18                   | -1                           | +26                                            | -10                                            | +139.9%                                          | 67                 |
| Nursing/ Midwifery other                 |                    |                    |                    | 1                  | 1                  |                       | +1                    | +0                           | +1                                             | +1                                             | -100.0%                                          | 1                  |
| Nursing & Midwifery                      | 1,857              | 1,993              | 2,005              | 2,023              | 2,024              | +11                   | +19                   | +1                           | +30                                            | +166                                           | +1.5%                                            | 2,370              |
| Dietitians                               | 26                 | 34                 | 39                 | 40                 | 39                 | +5                    | -0                    | -1                           | +4                                             | +13                                            | 0.13                                             | 47                 |
| Occupational Therapists                  | 138                | 188                | 194                | 189                | 189                | +7                    | -6                    | -0                           | +1                                             | +51                                            | 0.01                                             | 212                |
| Orthoptists                              | 3                  | 1                  | 1                  | 1                  | 1                  | -1                    | +0                    | +0                           | -1                                             | -3                                             | -0.5                                             | 1                  |
| Physiotherapists                         | 92                 | 109                | 112                | 112                | 112                | +4                    | -0                    | -0                           | +3                                             | +21                                            | 0.03                                             | 135                |
| Podiatrists & Chiropodists               | 6                  | 16                 | 13                 | 13                 | 14                 | -3                    | +1                    | +1                           | -2                                             | +7                                             | -0.13                                            | 16                 |
| Speech & Language Therapists             | 94                 | 111                | 112                | 112                | 113                | +1                    | +1                    | +2                           | +2                                             | +20                                            | 0.02                                             | 134                |
| Therapy Professions                      | 359                | 459                | 471                | 466                | 467                | +12                   | -4                    | +1                           | +8                                             | +108                                           | +1.8%                                            | 545                |
| Health Science/ Diagnostics              | 10                 | 12                 | 11                 | 12                 | 11                 | -1                    | +0                    | -1                           | -1                                             | +1                                             | -8.6%                                            | 13                 |
| Social Care                              | 39                 | 44                 | 37                 | 37                 | 40                 | -7                    | +3                    | +3                           | -4                                             | +1                                             | -9.4%                                            | 44                 |
| Pharmacy                                 | 8                  | 9                  | 12                 | 12                 | 11                 | +4                    | -1                    | -1                           | +3                                             | +3                                             | +31.0%                                           | 18                 |
| Psychologists                            | 107                | 123                | 125                | 119                | 116                | +2                    | -9                    | -3                           | -7                                             | +9                                             | -5.3%                                            | 131                |
| Social Workers                           | 88                 | 119                | 136                | 133                | 132                | +17                   | -4                    | -1                           | +12                                            | +44                                            | +10.5%                                           | 148                |
| H&SC, Other                              | 56                 | 67                 | 76                 | 76                 | 76                 | +9                    | +0                    | +1                           | +9                                             | +20                                            | +13.4%                                           | 97                 |
| Health & Social Care Professionals       | 667                | 833                | 868                | 855                | 854                | +35                   | -14                   | -1                           | +21                                            | +187                                           | +2.5%                                            | 996                |
| Management (VIII & above)                | 58                 | 73                 | 79                 | 73                 | 73                 | +6                    | -6                    | -0                           | -0                                             | +16                                            | -0.3%                                            | 75                 |
| Administrative/ Supervisory (V to VII)   | 123                | 204                | 257                | 252                | 254                | +53                   | -3                    | +2                           | +50                                            | +130                                           | +24.6%                                           | 271                |
| Clerical (III & IV)                      | 415                | 479                | 531                | 541                | 532                | +52                   | +1                    | -9                           | +53                                            | +117                                           | +11.1%                                           | 613                |
| Management & Administrative              | 596                | 756                | 867                | 867                | 859                | +112                  | -9                    | -8                           | +103                                           | +262                                           | +13.6%                                           | 959                |
| Support                                  | 207                | 222                | 206                | 203                | 202                | -16                   | -4                    | -1                           | -20                                            | -5                                             | -9.1%                                            | 230                |
| Maintenance/ Technical                   | 13                 | 13                 | 8                  | 8                  | 8                  | -5                    | +0                    | +0                           | -5                                             | -5                                             | -40.2%                                           | 8                  |
| General Support                          | 220                | 235                | 214                | 211                | 209                | -21                   | -4                    | -1                           | -26                                            | -10                                            | -10.9%                                           | 238                |
| Health Care Assistants                   | 1,079              | 1,166              | 1,092              | 1,085              | 1,081              | -73                   | -11                   | -4                           | -84                                            | +3                                             | -7.2%                                            | 1,224              |
| Home Help                                | 1,124              | 1,076              | 944                | 942                | 942                | -132                  | -2                    | +0                           | -134                                           | -182                                           | -12.4%                                           | 1,492              |
| Care, other                              | 113                | 151                | 153                | 149                | 149                | +1                    | -4                    | +0                           | -3                                             | +35                                            | -1.9%                                            | 196                |
| Patient & Client Care                    | 2,316              | 2,393              | 2,189              | 2,176              | 2,172              | -204                  | -17                   | -4                           | -221                                           | -144                                           | -9.2%                                            | 2,912              |

#### **Section 38 Voluntary Agencies**

| HSE&S38 APR 2024                       | WTE<br>DEC<br>2019 | WTE<br>DEC<br>2022 | WTE<br>DEC<br>2023 | WTE<br>MAR<br>2024 | WTE<br>APR<br>2024 | WTE<br>Change<br>2023 | WTE<br>Change<br>2024 | WTE<br>Change<br>MAR<br>2024 | WTE<br>Change<br>Dec<br>2022 to<br>APR<br>2024 | WTE<br>Change<br>Dec<br>2019 to<br>APR<br>2024 | % WTE Change Dec 2022 to APR 2024 | No.<br>APR<br>2024 |
|----------------------------------------|--------------------|--------------------|--------------------|--------------------|--------------------|-----------------------|-----------------------|------------------------------|------------------------------------------------|------------------------------------------------|-----------------------------------|--------------------|
| Total Section 38 Voluntary Agencies    | 2,249              | 2,429              | 2,476              | 2,831              | 2,814              | +47                   | +338                  | -17                          | +385                                           | +565                                           | +15.8%                            | 3,466              |
| Consultants                            |                    | 4                  | 4                  | 7                  | 7                  | +0                    | +3                    | +0                           | +3                                             | +7                                             | +60.5%                            | 8                  |
| Registrars                             | 5                  | 3                  | 3                  | 9                  | 9                  | -0                    | +7                    | +0                           | +6                                             | +4                                             | +203.3%                           | 10                 |
| SHO/ Interns                           | 6                  | 4                  | 3                  | 5                  | 5                  | -1                    | +2                    | +0                           | +1                                             | -1                                             | +25.0%                            | 5                  |
| Medical/ Dental, other                 | 13                 | 20                 | 18                 | 18                 | 16                 | -2                    | -2                    | -2                           | -4                                             | +3                                             | -19.6%                            | 50                 |
| Medical & Dental                       | 24                 | 31                 | 28                 | 39                 | 36                 | -3                    | +9                    | -2                           | +6                                             | +12                                            | +18.9%                            | 73                 |
| Nurse/ Midwife Manager                 | 75                 | 85                 | 88                 | 106                | 107                | +3                    | +19                   | +1                           | +23                                            | +33                                            | +26.9%                            | 118                |
| Nurse/ Midwife Specialist & AN/MP      | 12                 | 13                 | 12                 | 35                 | 34                 | -1                    | +22                   | -0                           | +21                                            | +22                                            | +164.8%                           | 40                 |
| Staff Nurse/ Staff Midwife             | 284                | 271                | 262                | 343                | 339                | -8                    | +77                   | -3                           | +68                                            | +55                                            | +25.2%                            | 432                |
| Pre-registration Nursel Midwife Intern | 6                  |                    | 1                  | 10                 | 10                 | +1                    | +9                    | +0                           | +10                                            | +4                                             | -1                                | 19                 |
| Nursing/ Midwifery Student             | 6                  |                    | 1                  | 10                 | 10                 | +1                    | +9                    | +0                           | +10                                            | +4                                             | -100.0%                           | 19                 |
| Nursing/ Midwifery other               | 1                  | 1                  | 1                  | 2                  | 2                  | +0                    | +1                    | -0                           | +1                                             | +1                                             | +98.0%                            | 2                  |
| Nursing & Midwifery                    | 378                | 369                | 364                | 495                | 492                | -5                    | +128                  | -3                           | +123                                           | +115                                           | +33.3%                            | 611                |
| Dietitians                             | 2                  | 2                  | 3                  | 4                  | 4                  | +1                    | +1                    | +0                           | +2                                             | +2                                             | 1                                 | 4                  |
| Occupational Therapists                | 31                 | 39                 | 45                 | 51                 | 47                 | +6                    | +3                    | -3                           | +8                                             | +16                                            | 0.21                              | 54                 |
| Physiotherapists                       | 15                 | 17                 | 21                 | 27                 | 27                 | +4                    | +6                    | +1                           | +10                                            | +13                                            | 0.6                               | 33                 |
| Speech & Language Therapists           | 40                 | 32                 | 39                 | 42                 | 40                 | +6                    | +1                    | -1                           | +8                                             | -0                                             | 0.24                              | 48                 |
| Therapy Professions                    | 89                 | 90                 | 108                | 123                | 119                | +17                   | +11                   | -4                           | +28                                            | +30                                            | +31.3%                            | 139                |
| Health Science/ Diagnostics            | 2                  | 2                  | 2                  | 2                  | 2                  | +0                    | +0                    | +0                           | +0                                             | +0                                             | +5.0%                             | 3                  |
| Social Care                            | 201                | 228                | 241                | 249                | 247                | +13                   | +6                    | -2                           | +19                                            | +46                                            | +8.4%                             | 284                |
| Pharmacy                               |                    |                    |                    | 3                  | 3                  |                       | +3                    | +0                           | +3                                             | +3                                             | -100.0%                           | 4                  |
| Psychologists                          | 31                 | 33                 | 31                 | 34                 | 34                 | -2                    | +3                    | -1                           | +1                                             | +3                                             | +1.8%                             | 38                 |
| Social Workers                         | 27                 | 28                 | 35                 | 42                 | 40                 | +8                    | +5                    | -1                           | +13                                            | +14                                            | +45.9%                            | 46                 |
| H&SC, Other                            | 4                  | 5                  | 3                  | 3                  | 3                  | -2                    | +0                    | +0                           | -2                                             | -1                                             | -42.0%                            | 5                  |
| Health & Social Care Professionals     | 354                | 386                | 420                | 456                | 448                | +34                   | +28                   | -8                           | +62                                            | +95                                            | +16.1%                            | 519                |
| Management (VIII & above)              | 15                 | 17                 | 19                 | 24                 | 23                 | +2                    | +4                    | -0                           | +6                                             | +8                                             | +38.4%                            | 26                 |
| Administrative/ Supervisory (V to VII) | 38                 | 51                 | 61                 | 66                 | 66                 | +10                   | +5                    | -0                           | +15                                            | +28                                            | +29.8%                            | 69                 |
| Clerical (III & IV)                    | 89                 | 93                 | 90                 | 124                | 126                | -3                    | +35                   | +2                           | +33                                            | +37                                            | +35.1%                            | 178                |
| Management & Administrative            | 142                | 161                | 170                | 214                | 215                | +10                   | +45                   | +1                           | +54                                            | +73                                            | +33.8%                            | 273                |
| Support                                | 130                | 131                | 80                 | 127                | 130                | -52                   | +50                   | +3                           | -1                                             | -0                                             | -1.0%                             | 185                |
| Maintenance/ Technical                 | 9                  | 9                  | 10                 | 13                 | 13                 | +1                    | +3                    | +0                           | +4                                             | +4                                             | +47.4%                            | 15                 |
| General Support                        | 139                | 140                | 90                 | 141                | 143                | -50                   | +53                   | +3                           | +3                                             | +4                                             | +2.1%                             | 200                |
| Health Care Assistants                 | 875                | 969                | 1,010              | 1,076              | 1,073              | +41                   | +63                   | -3                           | +104                                           | +197                                           | +10.7%                            | 1,310              |
| Care, other                            | 336                | 373                | 394                | 411                | 406                | +21                   | +12                   | -5                           | +33                                            | +70                                            | +8.9%                             | 480                |
| Patient & Client Care                  | 1,212              | 1.342              | 1.404              | 1.487              | 1,479              | +62                   | +75                   | -8                           | +137                                           | +267                                           | +10.2%                            | 1,790              |