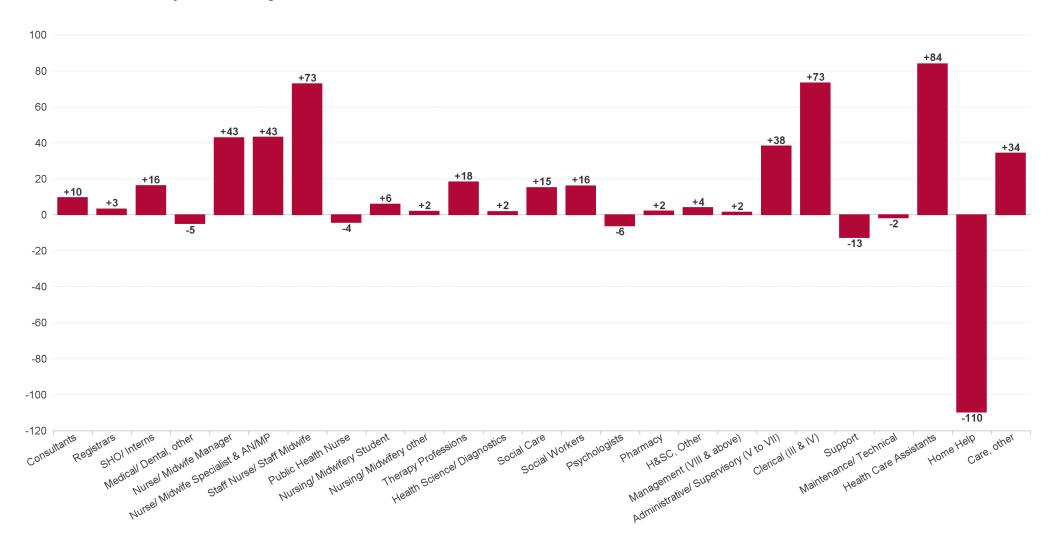

# Employment Report by HSE.S38: APR 2024

#### **Health Service Executive**

| HSE&S38 APR 2024                         | WTE<br>DEC<br>2019 | WTE<br>DEC<br>2022 | WTE<br>DEC<br>2023 | WTE<br>MAR<br>2024 | WTE<br>APR<br>2024 | WTE<br>Change<br>2023 | WTE<br>Change<br>2024 | WTE<br>Change<br>MAR<br>2024 | WTE<br>Change<br>Dec<br>2022 to<br>APR<br>2024 | WTE<br>Change<br>Dec<br>2019 to<br>APR<br>2024 | % WTE<br>Change<br>Dec<br>2022 to<br>APR<br>2024 | No.<br>APR<br>2024 |
|------------------------------------------|--------------------|--------------------|--------------------|--------------------|--------------------|-----------------------|-----------------------|------------------------------|------------------------------------------------|------------------------------------------------|--------------------------------------------------|--------------------|
| Total Health Service Executive           | 5,939              | 6,531              | 6,492              | 6,475              | 6,463              | -40                   | -29                   | -12                          | -69                                            | +523                                           | -1.1%                                            | 7,912              |
| Consultants                              | 55                 | 66                 | 71                 | 71                 | 71                 | +5                    | +0                    | -0                           | +5                                             | +16                                            | +8.3%                                            | 83                 |
| Registrars                               | 98                 | 93                 | 108                | 102                | 102                | +15                   | -7                    | -0                           | +9                                             | +3                                             | +9.5%                                            | 106                |
| SHO/ Interns                             | 32                 | 42                 | 55                 | 57                 | 60                 | +12                   | +5                    | +3                           | +17                                            | +28                                            | +40.5%                                           | 61                 |
| Medical/ Dental, other                   | 98                 | 120                | 115                | 113                | 112                | -6                    | -2                    | -1                           | -8                                             | +14                                            | -6.5%                                            | 187                |
| Medical & Dental                         | 284                | 321                | 348                | 343                | 345                | +27                   | -4                    | +1                           | +24                                            | +61                                            | +7.4%                                            | 437                |
| Nurse/ Midwife Manager                   | 358                | 405                | 410                | 404                | 414                | +4                    | +5                    | +11                          | +9                                             | +56                                            | +2.3%                                            | 445                |
| Nurse/ Midwife Specialist & AN/MP        | 68                 | 93                 | 135                | 131                | 132                | +42                   | -3                    | +1                           | +39                                            | +63                                            | +42.4%                                           | 144                |
| Staff Nurse/ Staff Midwife               | 1,161              | 1,261              | 1,226              | 1,236              | 1,226              | -36                   | +1                    | -10                          | -35                                            | +65                                            | -2.8%                                            | 1,448              |
| Public Health Nurse                      | 216                | 216                | 209                | 206                | 207                | -8                    | -2                    | +1                           | -10                                            | -9                                             | -4.5%                                            | 265                |
| Post-registration Nursel Midwife Student | 19                 | 11                 | 20                 | 20                 | 21                 | +9                    | +1                    | +1                           | +10                                            | +1                                             | 0.88                                             | 21                 |
| Pre-registration Nursel Midwife Intern   | 3                  | 7                  | 1                  | 23                 | 23                 | -7                    | +22                   | +0                           | +15                                            | +20                                            | 2.05                                             | 45                 |
| Nursing/ Midwifery awaiting registration | 32                 |                    | 6                  | 2                  | 1                  | +6                    | -5                    | -1                           | +1                                             | -31                                            | -1                                               | 1                  |
| Nursing/ Midwifery Student               | 54                 | 18                 | 26                 | 45                 | 44                 | +8                    | +18                   | -1                           | +26                                            | -10                                            | +139.9%                                          | 67                 |
| Nursing/ Midwifery other                 |                    |                    |                    | 1                  | 1                  |                       | +1                    | +0                           | +1                                             | +1                                             | -100.0%                                          | 1                  |
| Nursing & Midwifery                      | 1,857              | 1,993              | 2,005              | 2,023              | 2,024              | +11                   | +19                   | +1                           | +30                                            | +166                                           | +1.5%                                            | 2,370              |
| Dietitians                               | 26                 | 34                 | 39                 | 40                 | 39                 | +5                    | -0                    | -1                           | +4                                             | +13                                            | 0.13                                             | 47                 |
| Occupational Therapists                  | 138                | 188                | 194                | 189                | 189                | +7                    | -6                    | -0                           | +1                                             | +51                                            | 0.01                                             | 212                |
| Orthoptists                              | 3                  | 1                  | 1                  | 1                  | 1                  | -1                    | +0                    | +0                           | -1                                             | -3                                             | -0.5                                             | 1                  |
| Physiotherapists                         | 92                 | 109                | 112                | 112                | 112                | +4                    | -0                    | -0                           | +3                                             | +21                                            | 0.03                                             | 135                |
| Podiatrists & Chiropodists               | 6                  | 16                 | 13                 | 13                 | 14                 | -3                    | +1                    | +1                           | -2                                             | +7                                             | -0.13                                            | 16                 |
| Speech & Language Therapists             | 94                 | 111                | 112                | 112                | 113                | +1                    | +1                    | +2                           | +2                                             | +20                                            | 0.02                                             | 134                |
| Therapy Professions                      | 359                | 459                | 471                | 466                | 467                | +12                   | -4                    | +1                           | +8                                             | +108                                           | +1.8%                                            | 545                |
| Health Science/ Diagnostics              | 10                 | 12                 | 11                 | 12                 | 11                 | -1                    | +0                    | -1                           | -1                                             | +1                                             | -8.6%                                            | 13                 |
| Social Care                              | 39                 | 44                 | 37                 | 37                 | 40                 | -7                    | +3                    | +3                           | -4                                             | +1                                             | -9.4%                                            | 44                 |
| Pharmacy                                 | 8                  | 9                  | 12                 | 12                 | 11                 | +4                    | -1                    | -1                           | +3                                             | +3                                             | +31.0%                                           | 18                 |
| Psychologists                            | 107                | 123                | 125                | 119                | 116                | +2                    | -9                    | -3                           | -7                                             | +9                                             | -5.3%                                            | 131                |
| Social Workers                           | 88                 | 119                | 136                | 133                | 132                | +17                   | -4                    | -1                           | +12                                            | +44                                            | +10.5%                                           | 148                |
| H&SC, Other                              | 56                 | 67                 | 76                 | 76                 | 76                 | +9                    | +0                    | +1                           | +9                                             | +20                                            | +13.4%                                           | 97                 |
| Health & Social Care Professionals       | 667                | 833                | 868                | 855                | 854                | +35                   | -14                   | -1                           | +21                                            | +187                                           | +2.5%                                            | 996                |
| Management (VIII & above)                | 58                 | 73                 | 79                 | 73                 | 73                 | +6                    | -6                    | -0                           | -0                                             | +16                                            | -0.3%                                            | 75                 |
| Administrative/ Supervisory (V to VII)   | 123                | 204                | 257                | 252                | 254                | +53                   | -3                    | +2                           | +50                                            | +130                                           | +24.6%                                           | 271                |
| Clerical (III & IV)                      | 415                | 479                | 531                | 541                | 532                | +52                   | +1                    | -9                           | +53                                            | +117                                           | +11.1%                                           | 613                |
| Management & Administrative              | 596                | 756                | 867                | 867                | 859                | +112                  | -9                    | -8                           | +103                                           | +262                                           | +13.6%                                           | 959                |
| Support                                  | 207                | 222                | 206                | 203                | 202                | -16                   | -4                    | -1                           | -20                                            | -5                                             | -9.1%                                            | 230                |
| Maintenance/ Technical                   | 13                 | 13                 | 8                  | 8                  | 8                  | -5                    | +0                    | +0                           | -5                                             | -5                                             | -40.2%                                           | 8                  |
| General Support                          | 220                | 235                | 214                | 211                | 209                | -21                   | -4                    | -1                           | -26                                            | -10                                            | -10.9%                                           | 238                |
| Health Care Assistants                   | 1,079              | 1,166              | 1,092              | 1,085              | 1,081              | -73                   | -11                   | -4                           | -84                                            | +3                                             | -7.2%                                            | 1,224              |
| Home Help                                | 1,124              | 1,076              | 944                | 942                | 942                | -132                  | -2                    | +0                           | -134                                           | -182                                           | -12.4%                                           | 1,492              |
| Care, other                              | 113                | 151                | 153                | 149                | 149                | +1                    | -4                    | +0                           | -3                                             | +35                                            | -1.9%                                            | 196                |
| Patient & Client Care                    | 2,316              | 2,393              | 2,189              | 2,176              | 2,172              | -204                  | -17                   | -4                           | -221                                           | -144                                           | -9.2%                                            | 2,912              |

#### **Section 38 Voluntary Agencies**

| HSE&S38 APR 2024                       | WTE<br>DEC<br>2019 | WTE<br>DEC<br>2022 | WTE<br>DEC<br>2023 | WTE<br>MAR<br>2024 | WTE<br>APR<br>2024 | WTE<br>Change<br>2023 | WTE<br>Change<br>2024 | WTE<br>Change<br>MAR<br>2024 | WTE<br>Change<br>Dec<br>2022 to<br>APR<br>2024 | WTE<br>Change<br>Dec<br>2019 to<br>APR<br>2024 | % WTE Change Dec 2022 to APR 2024 | No.<br>APR<br>2024 |
|----------------------------------------|--------------------|--------------------|--------------------|--------------------|--------------------|-----------------------|-----------------------|------------------------------|------------------------------------------------|------------------------------------------------|-----------------------------------|--------------------|
| Total Section 38 Voluntary Agencies    | 2,249              | 2,429              | 2,476              | 2,831              | 2,814              | +47                   | +338                  | -17                          | +385                                           | +565                                           | +15.8%                            | 3,466              |
| Consultants                            |                    | 4                  | 4                  | 7                  | 7                  | +0                    | +3                    | +0                           | +3                                             | +7                                             | +60.5%                            | 8                  |
| Registrars                             | 5                  | 3                  | 3                  | 9                  | 9                  | -0                    | +7                    | +0                           | +6                                             | +4                                             | +203.3%                           | 10                 |
| SHO/ Interns                           | 6                  | 4                  | 3                  | 5                  | 5                  | -1                    | +2                    | +0                           | +1                                             | -1                                             | +25.0%                            | 5                  |
| Medical/ Dental, other                 | 13                 | 20                 | 18                 | 18                 | 16                 | -2                    | -2                    | -2                           | -4                                             | +3                                             | -19.6%                            | 50                 |
| Medical & Dental                       | 24                 | 31                 | 28                 | 39                 | 36                 | -3                    | +9                    | -2                           | +6                                             | +12                                            | +18.9%                            | 73                 |
| Nurse/ Midwife Manager                 | 75                 | 85                 | 88                 | 106                | 107                | +3                    | +19                   | +1                           | +23                                            | +33                                            | +26.9%                            | 118                |
| Nurse/ Midwife Specialist & AN/MP      | 12                 | 13                 | 12                 | 35                 | 34                 | -1                    | +22                   | -0                           | +21                                            | +22                                            | +164.8%                           | 40                 |
| Staff Nurse/ Staff Midwife             | 284                | 271                | 262                | 343                | 339                | -8                    | +77                   | -3                           | +68                                            | +55                                            | +25.2%                            | 432                |
| Pre-registration Nursel Midwife Intern | 6                  |                    | 1                  | 10                 | 10                 | +1                    | +9                    | +0                           | +10                                            | +4                                             | -1                                | 19                 |
| Nursing/ Midwifery Student             | 6                  |                    | 1                  | 10                 | 10                 | +1                    | +9                    | +0                           | +10                                            | +4                                             | -100.0%                           | 19                 |
| Nursing/ Midwifery other               | 1                  | 1                  | 1                  | 2                  | 2                  | +0                    | +1                    | -0                           | +1                                             | +1                                             | +98.0%                            | 2                  |
| Nursing & Midwifery                    | 378                | 369                | 364                | 495                | 492                | -5                    | +128                  | -3                           | +123                                           | +115                                           | +33.3%                            | 611                |
| Dietitians                             | 2                  | 2                  | 3                  | 4                  | 4                  | +1                    | +1                    | +0                           | +2                                             | +2                                             | 1                                 | 4                  |
| Occupational Therapists                | 31                 | 39                 | 45                 | 51                 | 47                 | +6                    | +3                    | -3                           | +8                                             | +16                                            | 0.21                              | 54                 |
| Physiotherapists                       | 15                 | 17                 | 21                 | 27                 | 27                 | +4                    | +6                    | +1                           | +10                                            | +13                                            | 0.6                               | 33                 |
| Speech & Language Therapists           | 40                 | 32                 | 39                 | 42                 | 40                 | +6                    | +1                    | -1                           | +8                                             | -0                                             | 0.24                              | 48                 |
| Therapy Professions                    | 89                 | 90                 | 108                | 123                | 119                | +17                   | +11                   | -4                           | +28                                            | +30                                            | +31.3%                            | 139                |
| Health Science/ Diagnostics            | 2                  | 2                  | 2                  | 2                  | 2                  | +0                    | +0                    | +0                           | +0                                             | +0                                             | +5.0%                             | 3                  |
| Social Care                            | 201                | 228                | 241                | 249                | 247                | +13                   | +6                    | -2                           | +19                                            | +46                                            | +8.4%                             | 284                |
| Pharmacy                               |                    |                    |                    | 3                  | 3                  |                       | +3                    | +0                           | +3                                             | +3                                             | -100.0%                           | 4                  |
| Psychologists                          | 31                 | 33                 | 31                 | 34                 | 34                 | -2                    | +3                    | -1                           | +1                                             | +3                                             | +1.8%                             | 38                 |
| Social Workers                         | 27                 | 28                 | 35                 | 42                 | 40                 | +8                    | +5                    | -1                           | +13                                            | +14                                            | +45.9%                            | 46                 |
| H&SC, Other                            | 4                  | 5                  | 3                  | 3                  | 3                  | -2                    | +0                    | +0                           | -2                                             | -1                                             | -42.0%                            | 5                  |
| Health & Social Care Professionals     | 354                | 386                | 420                | 456                | 448                | +34                   | +28                   | -8                           | +62                                            | +95                                            | +16.1%                            | 519                |
| Management (VIII & above)              | 15                 | 17                 | 19                 | 24                 | 23                 | +2                    | +4                    | -0                           | +6                                             | +8                                             | +38.4%                            | 26                 |
| Administrative/ Supervisory (V to VII) | 38                 | 51                 | 61                 | 66                 | 66                 | +10                   | +5                    | -0                           | +15                                            | +28                                            | +29.8%                            | 69                 |
| Clerical (III & IV)                    | 89                 | 93                 | 90                 | 124                | 126                | -3                    | +35                   | +2                           | +33                                            | +37                                            | +35.1%                            | 178                |
| Management & Administrative            | 142                | 161                | 170                | 214                | 215                | +10                   | +45                   | +1                           | +54                                            | +73                                            | +33.8%                            | 273                |
| Support                                | 130                | 131                | 80                 | 127                | 130                | -52                   | +50                   | +3                           | -1                                             | -0                                             | -1.0%                             | 185                |
| Maintenance/ Technical                 | 9                  | 9                  | 10                 | 13                 | 13                 | +1                    | +3                    | +0                           | +4                                             | +4                                             | +47.4%                            | 15                 |
| General Support                        | 139                | 140                | 90                 | 141                | 143                | -50                   | +53                   | +3                           | +3                                             | +4                                             | +2.1%                             | 200                |
| Health Care Assistants                 | 875                | 969                | 1,010              | 1,076              | 1,073              | +41                   | +63                   | -3                           | +104                                           | +197                                           | +10.7%                            | 1,310              |
| Care, other                            | 336                | 373                | 394                | 411                | 406                | +21                   | +12                   | -5                           | +33                                            | +70                                            | +8.9%                             | 480                |
| Patient & Client Care                  | 1,212              | 1.342              | 1.404              | 1.487              | 1,479              | +62                   | +75                   | -8                           | +137                                           | +267                                           | +10.2%                            | 1,790              |