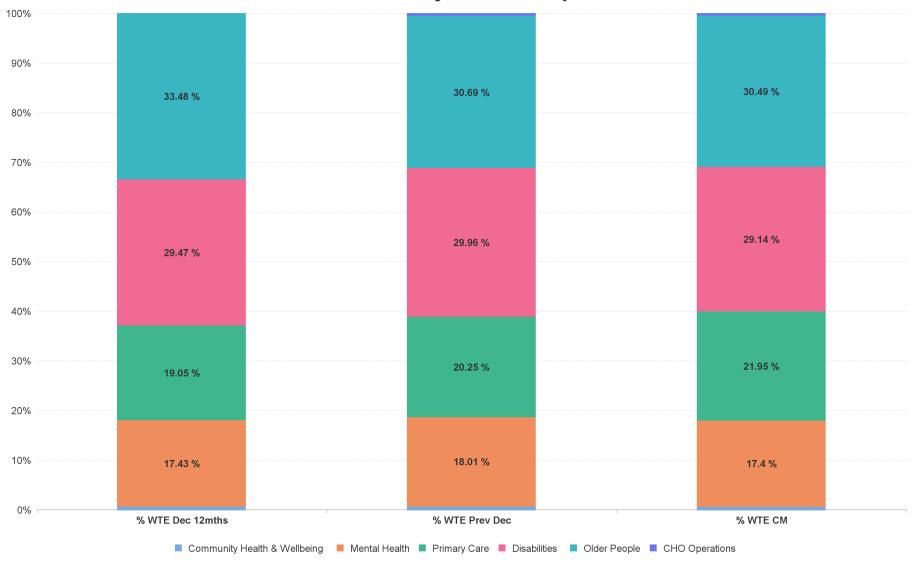

# % Total by Care Group

# CHO 4 APR 2024

| Care Group APR 2024          | WTE DEC<br>2019 | WTE DEC<br>2022 | WTE DEC 2023 | WTE<br>MAR<br>2024 | WTE APR<br>2024 | WTE<br>Change<br>2023 | WTE<br>Change<br>2024 | WTE<br>Change<br>MAR 2024 | WTE<br>Change Dec<br>2022 to<br>APR 2024 | WTE<br>Change Dec<br>2019 to<br>APR 2024 | % WTE<br>Change Dec<br>2022 to<br>APR 2024 | No.<br>APR<br>2024 |
|------------------------------|-----------------|-----------------|--------------|--------------------|-----------------|-----------------------|-----------------------|---------------------------|------------------------------------------|------------------------------------------|--------------------------------------------|--------------------|
| Overall                      | 8,189           | 8,961           | 8,968        | 9,306              | 9,277           | +7                    | +309                  | -29                       | +316                                     | +1,088                                   | +3.5%                                      | 11,378             |
| Community Health & Wellbeing |                 | 52              | 51           | 50                 | 49              | 0                     | -2                    | 0                         | -2                                       | +49                                      | -4.3%                                      | 65                 |
| Mental Health                | 1,499           | 1,562           | 1,615        | 1,612              | 1,614           | +54                   | -1                    | +2                        | +53                                      | +116                                     | +3.4%                                      | 1,791              |
| Primary Care                 | 1,346           | 1,707           | 1,816        | 2,048              | 2,036           | +109                  | +221                  | -12                       | +329                                     | +690                                     | +19.3%                                     | 2,546              |
| Disabilities                 | 2,425           | 2,640           | 2,686        | 2,714              | 2,703           | +46                   | +16                   | -12                       | +63                                      | +278                                     | +2.4%                                      | 3,210              |
| Older People                 | 2,919           | 3,000           | 2,752        | 2,836              | 2,829           | -248                  | +77                   | -7                        | -172                                     | -90                                      | -5.7%                                      | 3,717              |
| CHO Operations               |                 |                 | 47           | 45                 | 45              | +47                   | -2                    | +0                        | +45                                      | +45                                      | -100.0%                                    | 49                 |
| Community Services           | 8,189           | 8,961           | 8,968        | 9,306              | 9,277           | +7                    | +309                  | -29                       | +316                                     | +1,088                                   | +3.5%                                      | 11,378             |