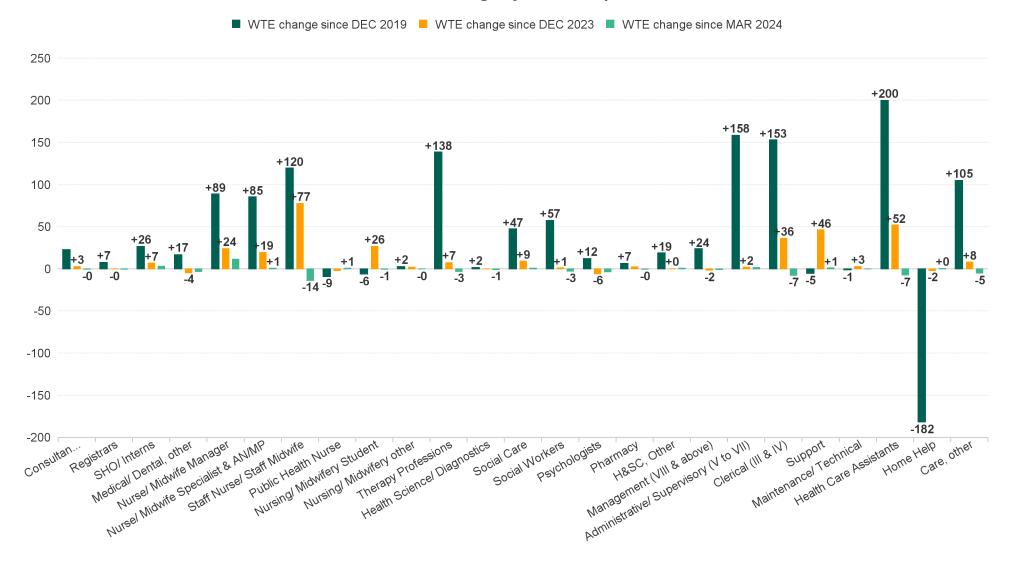

# Employment Report by HSE.S38: APR 2024

#### **Health Service Executive**

| HSE&S38 APR 2024                         | WTE<br>DEC<br>2019 | WTE<br>DEC<br>2022 | WTE<br>DEC<br>2023 | WTE<br>MAR<br>2024 | WTE<br>APR<br>2024 | WTE<br>Change<br>2023 | WTE<br>Change<br>2024 | WTE<br>Change<br>MAR<br>2024 | WTE<br>Change<br>Dec<br>2022 to<br>APR<br>2024 | WTE<br>Change<br>Dec<br>2019 to<br>APR<br>2024 | % WTE<br>Change<br>Dec<br>2022 to<br>APR<br>2024 | No.<br>APR<br>2024 |
|------------------------------------------|--------------------|--------------------|--------------------|--------------------|--------------------|-----------------------|-----------------------|------------------------------|------------------------------------------------|------------------------------------------------|--------------------------------------------------|--------------------|
| Total Health Service Executive           | 5,939              | 6,531              | 6,492              | 6,475              | 6,463              | -40                   | -29                   | -12                          | -69                                            | +523                                           | -1.1%                                            | 7,912              |
| Consultants                              | 55                 | 66                 | 71                 | 71                 | 71                 | +5                    | +0                    | -0                           | +5                                             | +16                                            | +8.3%                                            | 83                 |
| Registrars                               | 98                 | 93                 | 108                | 102                | 102                | +15                   | -7                    | -0                           | +9                                             | +3                                             | +9.5%                                            | 106                |
| SHO/ Interns                             | 32                 | 42                 | 55                 | 57                 | 60                 | +12                   | +5                    | +3                           | +17                                            | +28                                            | +40.5%                                           | 61                 |
| Medical/ Dental, other                   | 98                 | 120                | 115                | 113                | 112                | -6                    | -2                    | -1                           | -8                                             | +14                                            | -6.5%                                            | 187                |
| Medical & Dental                         | 284                | 321                | 348                | 343                | 345                | +27                   | -4                    | +1                           | +24                                            | +61                                            | +7.4%                                            | 437                |
| Nurse/ Midwife Manager                   | 358                | 405                | 410                | 404                | 414                | +4                    | +5                    | +11                          | +9                                             | +56                                            | +2.3%                                            | 445                |
| Nurse/ Midwife Specialist & AN/MP        | 68                 | 93                 | 135                | 131                | 132                | +42                   | -3                    | +1                           | +39                                            | +63                                            | +42.4%                                           | 144                |
| Staff Nurse/ Staff Midwife               | 1,161              | 1,261              | 1,226              | 1,236              | 1,226              | -36                   | +1                    | -10                          | -35                                            | +65                                            | -2.8%                                            | 1,448              |
| Public Health Nurse                      | 216                | 216                | 209                | 206                | 207                | -8                    | -2                    | +1                           | -10                                            | -9                                             | -4.5%                                            | 265                |
| Post-registration Nursel Midwife Student | 19                 | 11                 | 20                 | 20                 | 21                 | +9                    | +1                    | +1                           | +10                                            | +1                                             | 0.88                                             | 21                 |
| Pre-registration Nursel Midwife Intern   | 3                  | 7                  | 1                  | 23                 | 23                 | -7                    | +22                   | +0                           | +15                                            | +20                                            | 2.05                                             | 45                 |
| Nursing/ Midwifery awaiting registration | 32                 |                    | 6                  | 2                  | 1                  | +6                    | -5                    | -1                           | +1                                             | -31                                            | -1                                               | 1                  |
| Nursing/ Midwifery Student               | 54                 | 18                 | 26                 | 45                 | 44                 | +8                    | +18                   | -1                           | +26                                            | -10                                            | +139.9%                                          | 67                 |
| Nursing/ Midwifery other                 |                    |                    |                    | 1                  | 1                  |                       | +1                    | +0                           | +1                                             | +1                                             | -100.0%                                          | 1                  |
| Nursing & Midwifery                      | 1,857              | 1,993              | 2,005              | 2,023              | 2,024              | +11                   | +19                   | +1                           | +30                                            | +166                                           | +1.5%                                            | 2,370              |
| Dietitians                               | 26                 | 34                 | 39                 | 40                 | 39                 | +5                    | -0                    | -1                           | +4                                             | +13                                            | 0.13                                             | 47                 |
| Occupational Therapists                  | 138                | 188                | 194                | 189                | 189                | +7                    | -6                    | -0                           | +1                                             | +51                                            | 0.01                                             | 212                |
| Orthoptists                              | 3                  | 1                  | 1                  | 1                  | 1                  | -1                    | +0                    | +0                           | -1                                             | -3                                             | -0.5                                             | 1                  |
| Physiotherapists                         | 92                 | 109                | 112                | 112                | 112                | +4                    | -0                    | -0                           | +3                                             | +21                                            | 0.03                                             | 135                |
| Podiatrists & Chiropodists               | 6                  | 16                 | 13                 | 13                 | 14                 | -3                    | +1                    | +1                           | -2                                             | +7                                             | -0.13                                            | 16                 |
| Speech & Language Therapists             | 94                 | 111                | 112                | 112                | 113                | +1                    | +1                    | +2                           | +2                                             | +20                                            | 0.02                                             | 134                |
| Therapy Professions                      | 359                | 459                | 471                | 466                | 467                | +12                   | -4                    | +1                           | +8                                             | +108                                           | +1.8%                                            | 545                |
| Health Science/ Diagnostics              | 10                 | 12                 | 11                 | 12                 | 11                 | -1                    | +0                    | -1                           | -1                                             | +1                                             | -8.6%                                            | 13                 |
| Social Care                              | 39                 | 44                 | 37                 | 37                 | 40                 | -7                    | +3                    | +3                           | -4                                             | +1                                             | -9.4%                                            | 44                 |
| Pharmacy                                 | 8                  | 9                  | 12                 | 12                 | 11                 | +4                    | -1                    | -1                           | +3                                             | +3                                             | +31.0%                                           | 18                 |
| Psychologists                            | 107                | 123                | 125                | 119                | 116                | +2                    | -9                    | -3                           | -7                                             | +9                                             | -5.3%                                            | 131                |
| Social Workers                           | 88                 | 119                | 136                | 133                | 132                | +17                   | -4                    | -1                           | +12                                            | +44                                            | +10.5%                                           | 148                |
| H&SC, Other                              | 56                 | 67                 | 76                 | 76                 | 76                 | +9                    | +0                    | +1                           | +9                                             | +20                                            | +13.4%                                           | 97                 |
| Health & Social Care Professionals       | 667                | 833                | 868                | 855                | 854                | +35                   | -14                   | -1                           | +21                                            | +187                                           | +2.5%                                            | 996                |
| Management (VIII & above)                | 58                 | 73                 | 79                 | 73                 | 73                 | +6                    | -6                    | -0                           | -0                                             | +16                                            | -0.3%                                            | 75                 |
| Administrative/ Supervisory (V to VII)   | 123                | 204                | 257                | 252                | 254                | +53                   | -3                    | +2                           | +50                                            | +130                                           | +24.6%                                           | 271                |
| Clerical (III & IV)                      | 415                | 479                | 531                | 541                | 532                | +52                   | +1                    | -9                           | +53                                            | +117                                           | +11.1%                                           | 613                |
| Management & Administrative              | 596                | 756                | 867                | 867                | 859                | +112                  | -9                    | -8                           | +103                                           | +262                                           | +13.6%                                           | 959                |
| Support                                  | 207                | 222                | 206                | 203                | 202                | -16                   | -4                    | -1                           | -20                                            | -5                                             | -9.1%                                            | 230                |
| Maintenance/ Technical                   | 13                 | 13                 | 8                  | 8                  | 8                  | -5                    | +0                    | +0                           | -5                                             | -5                                             | -40.2%                                           | 8                  |
| General Support                          | 220                | 235                | 214                | 211                | 209                | -21                   | -4                    | -1                           | -26                                            | -10                                            | -10.9%                                           | 238                |
| Health Care Assistants                   | 1,079              | 1,166              | 1,092              | 1,085              | 1,081              | -73                   | -11                   | -4                           | -84                                            | +3                                             | -7.2%                                            | 1,224              |
| Home Help                                | 1,124              | 1,076              | 944                | 942                | 942                | -132                  | -2                    | +0                           | -134                                           | -182                                           | -12.4%                                           | 1,492              |
| Care, other                              | 113                | 151                | 153                | 149                | 149                | +1                    | -4                    | +0                           | -3                                             | +35                                            | -1.9%                                            | 196                |
| Patient & Client Care                    | 2,316              | 2,393              | 2,189              | 2,176              | 2,172              | -204                  | -17                   | -4                           | -221                                           | -144                                           | -9.2%                                            | 2,912              |

#### **Section 38 Voluntary Agencies**

| HSE&S38 APR 2024                       | WTE<br>DEC<br>2019 | WTE<br>DEC<br>2022 | WTE<br>DEC<br>2023 | WTE<br>MAR<br>2024 | WTE<br>APR<br>2024 | WTE<br>Change<br>2023 | WTE<br>Change<br>2024 | WTE<br>Change<br>MAR<br>2024 | WTE<br>Change<br>Dec<br>2022 to<br>APR<br>2024 | WTE<br>Change<br>Dec<br>2019 to<br>APR<br>2024 | % WTE Change Dec 2022 to APR 2024 | No.<br>APR<br>2024 |
|----------------------------------------|--------------------|--------------------|--------------------|--------------------|--------------------|-----------------------|-----------------------|------------------------------|------------------------------------------------|------------------------------------------------|-----------------------------------|--------------------|
| Total Section 38 Voluntary Agencies    | 2,249              | 2,429              | 2,476              | 2,831              | 2,814              | +47                   | +338                  | -17                          | +385                                           | +565                                           | +15.8%                            | 3,466              |
| Consultants                            |                    | 4                  | 4                  | 7                  | 7                  | +0                    | +3                    | +0                           | +3                                             | +7                                             | +60.5%                            | 8                  |
| Registrars                             | 5                  | 3                  | 3                  | 9                  | 9                  | -0                    | +7                    | +0                           | +6                                             | +4                                             | +203.3%                           | 10                 |
| SHO/ Interns                           | 6                  | 4                  | 3                  | 5                  | 5                  | -1                    | +2                    | +0                           | +1                                             | -1                                             | +25.0%                            | 5                  |
| Medical/ Dental, other                 | 13                 | 20                 | 18                 | 18                 | 16                 | -2                    | -2                    | -2                           | -4                                             | +3                                             | -19.6%                            | 50                 |
| Medical & Dental                       | 24                 | 31                 | 28                 | 39                 | 36                 | -3                    | +9                    | -2                           | +6                                             | +12                                            | +18.9%                            | 73                 |
| Nurse/ Midwife Manager                 | 75                 | 85                 | 88                 | 106                | 107                | +3                    | +19                   | +1                           | +23                                            | +33                                            | +26.9%                            | 118                |
| Nurse/ Midwife Specialist & AN/MP      | 12                 | 13                 | 12                 | 35                 | 34                 | -1                    | +22                   | -0                           | +21                                            | +22                                            | +164.8%                           | 40                 |
| Staff Nurse/ Staff Midwife             | 284                | 271                | 262                | 343                | 339                | -8                    | +77                   | -3                           | +68                                            | +55                                            | +25.2%                            | 432                |
| Pre-registration Nursel Midwife Intern | 6                  |                    | 1                  | 10                 | 10                 | +1                    | +9                    | +0                           | +10                                            | +4                                             | -1                                | 19                 |
| Nursing/ Midwifery Student             | 6                  |                    | 1                  | 10                 | 10                 | +1                    | +9                    | +0                           | +10                                            | +4                                             | -100.0%                           | 19                 |
| Nursing/ Midwifery other               | 1                  | 1                  | 1                  | 2                  | 2                  | +0                    | +1                    | -0                           | +1                                             | +1                                             | +98.0%                            | 2                  |
| Nursing & Midwifery                    | 378                | 369                | 364                | 495                | 492                | -5                    | +128                  | -3                           | +123                                           | +115                                           | +33.3%                            | 611                |
| Dietitians                             | 2                  | 2                  | 3                  | 4                  | 4                  | +1                    | +1                    | +0                           | +2                                             | +2                                             | 1                                 | 4                  |
| Occupational Therapists                | 31                 | 39                 | 45                 | 51                 | 47                 | +6                    | +3                    | -3                           | +8                                             | +16                                            | 0.21                              | 54                 |
| Physiotherapists                       | 15                 | 17                 | 21                 | 27                 | 27                 | +4                    | +6                    | +1                           | +10                                            | +13                                            | 0.6                               | 33                 |
| Speech & Language Therapists           | 40                 | 32                 | 39                 | 42                 | 40                 | +6                    | +1                    | -1                           | +8                                             | -0                                             | 0.24                              | 48                 |
| Therapy Professions                    | 89                 | 90                 | 108                | 123                | 119                | +17                   | +11                   | -4                           | +28                                            | +30                                            | +31.3%                            | 139                |
| Health Science/ Diagnostics            | 2                  | 2                  | 2                  | 2                  | 2                  | +0                    | +0                    | +0                           | +0                                             | +0                                             | +5.0%                             | 3                  |
| Social Care                            | 201                | 228                | 241                | 249                | 247                | +13                   | +6                    | -2                           | +19                                            | +46                                            | +8.4%                             | 284                |
| Pharmacy                               |                    |                    |                    | 3                  | 3                  |                       | +3                    | +0                           | +3                                             | +3                                             | -100.0%                           | 4                  |
| Psychologists                          | 31                 | 33                 | 31                 | 34                 | 34                 | -2                    | +3                    | -1                           | +1                                             | +3                                             | +1.8%                             | 38                 |
| Social Workers                         | 27                 | 28                 | 35                 | 42                 | 40                 | +8                    | +5                    | -1                           | +13                                            | +14                                            | +45.9%                            | 46                 |
| H&SC, Other                            | 4                  | 5                  | 3                  | 3                  | 3                  | -2                    | +0                    | +0                           | -2                                             | -1                                             | -42.0%                            | 5                  |
| Health & Social Care Professionals     | 354                | 386                | 420                | 456                | 448                | +34                   | +28                   | -8                           | +62                                            | +95                                            | +16.1%                            | 519                |
| Management (VIII & above)              | 15                 | 17                 | 19                 | 24                 | 23                 | +2                    | +4                    | -0                           | +6                                             | +8                                             | +38.4%                            | 26                 |
| Administrative/ Supervisory (V to VII) | 38                 | 51                 | 61                 | 66                 | 66                 | +10                   | +5                    | -0                           | +15                                            | +28                                            | +29.8%                            | 69                 |
| Clerical (III & IV)                    | 89                 | 93                 | 90                 | 124                | 126                | -3                    | +35                   | +2                           | +33                                            | +37                                            | +35.1%                            | 178                |
| Management & Administrative            | 142                | 161                | 170                | 214                | 215                | +10                   | +45                   | +1                           | +54                                            | +73                                            | +33.8%                            | 273                |
| Support                                | 130                | 131                | 80                 | 127                | 130                | -52                   | +50                   | +3                           | -1                                             | -0                                             | -1.0%                             | 185                |
| Maintenance/ Technical                 | 9                  | 9                  | 10                 | 13                 | 13                 | +1                    | +3                    | +0                           | +4                                             | +4                                             | +47.4%                            | 15                 |
| General Support                        | 139                | 140                | 90                 | 141                | 143                | -50                   | +53                   | +3                           | +3                                             | +4                                             | +2.1%                             | 200                |
| Health Care Assistants                 | 875                | 969                | 1,010              | 1,076              | 1,073              | +41                   | +63                   | -3                           | +104                                           | +197                                           | +10.7%                            | 1,310              |
| Care, other                            | 336                | 373                | 394                | 411                | 406                | +21                   | +12                   | -5                           | +33                                            | +70                                            | +8.9%                             | 480                |
| Patient & Client Care                  | 1,212              | 1.342              | 1.404              | 1.487              | 1,479              | +62                   | +75                   | -8                           | +137                                           | +267                                           | +10.2%                            | 1,790              |