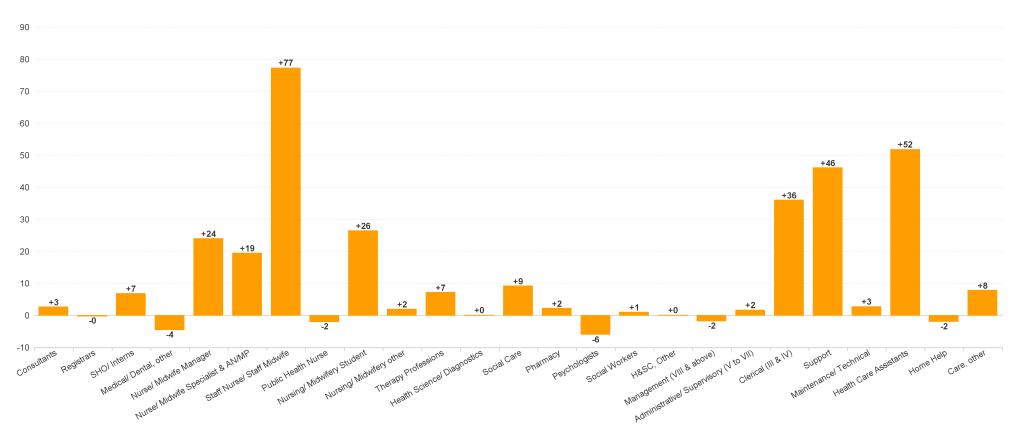

# WTE Change by Staff Category

### **Employment Report : APR 2024**

| Employment by Staff Group APR 2024       | WTE<br>DEC<br>2019 | WTE<br>DEC<br>2022 | WTE<br>DEC<br>2023 | WTE<br>MAR<br>2024 | WTE<br>APR<br>2024 | WTE<br>Change<br>2023 | WTE<br>Change<br>2024 | WTE<br>Change<br>MAR<br>2024 | WTE<br>Change<br>Dec 2022<br>to APR<br>2024 | WTE<br>Change<br>Dec 2019<br>to APR<br>2024 | % WTE<br>Change<br>Dec 2022<br>to APR<br>2024 | No.<br>APR<br>2024 |
|------------------------------------------|--------------------|--------------------|--------------------|--------------------|--------------------|-----------------------|-----------------------|------------------------------|---------------------------------------------|---------------------------------------------|-----------------------------------------------|--------------------|
| Overall                                  | 8,189              | 8,961              | 8,968              | 9,306              | 9,277              | +7                    | +309                  | -29                          | +316                                        | +1,088                                      | +0                                            | 11,378             |
| Consultants                              | 55                 | 70                 | 75                 | 78                 | 78                 | +5                    | +3                    | 0                            | +8                                          | +23                                         | +0                                            | 91                 |
| Registrars                               | 103                | 96                 | 111                | 111                | 111                | +15                   | 0                     | 0                            | +15                                         | +7                                          | +0                                            | 116                |
| SHO/ Interns                             | 38                 | 46                 | 58                 | 62                 | 65                 | +11                   | +7                    | +3                           | +18                                         | +26                                         | +0                                            | 66                 |
| Medical/ Dental, other                   | 111                | 140                | 133                | 131                | 128                | -7                    | -4                    | -3                           | -12                                         | +17                                         | 0                                             | 237                |
| Medical & Dental                         | 308                | 352                | 376                | 382                | 381                | +24                   | +5                    | -1                           | +29                                         | +73                                         | +0                                            | 510                |
| Nurse/ Midwife Manager                   | 433                | 490                | 497                | 510                | 522                | +8                    | +24                   | +11                          | +32                                         | +89                                         | +0                                            | 563                |
| Nurse/ Midwife Specialist & AN/MP        | 81                 | 106                | 147                | 166                | 166                | +41                   | +19                   | +1                           | +61                                         | +85                                         | +1                                            | 184                |
| Staff Nurse/ Staff Midwife               | 1,446              | 1,532              | 1,488              | 1,579              | 1,565              | -44                   | +77                   | -14                          | +33                                         | +120                                        | +0                                            | 1,880              |
| Public Health Nurse                      | 216                | 216                | 209                | 206                | 207                | -8                    | -2                    | +1                           | -10                                         | -9                                          | 0                                             | 265                |
| Nursingl Midwifery awaiting registration | 32                 |                    | 6                  | 2                  | 1                  | +6                    | -4.57                 | -1                           | +1                                          | -31                                         | -1                                            | 1                  |
| Post-registration Nursel Midwife Student | 19                 | 11                 | 20                 | 20                 | 21                 | +9                    | 0.55                  | +1                           | +10                                         | +1                                          | +1                                            | 21                 |
| Pre-registration Nursel Midwife Intern   | 9                  | 7                  | 2                  | 32                 | 32                 | -6                    | 30.5                  | +0                           | +25                                         | +23                                         | +3                                            | 64                 |
| Nursing/ Midwifery Student               | 60                 | 18                 | 27                 | 54                 | 53                 | +9                    | +26                   | -1                           | +35                                         | -6                                          | +2                                            | 86                 |
| Nursing/ Midwifery other                 | 1                  | 1                  | 1                  | 3                  | 3                  | +0                    | +2                    | 0                            | +2                                          | +2                                          | +2                                            | 3                  |
| Nursing & Midwifery                      | 2,235              | 2,363              | 2,369              | 2,517              | 2,516              | +6                    | +147                  | -1                           | +153                                        | +281                                        | +0                                            | 2,981              |
| Therapy Professions                      | 448                | 549                | 579                | 589                | 586                | +30                   | +7                    | -3                           | +37                                         | +138                                        | +0                                            | 684                |
| Health Science/ Diagnostics              | 12                 | 14                 | 13                 | 14                 | 13                 | -1                    | +0                    | -1                           | -1                                          | +2                                          | 0                                             | 16                 |
| Social Care                              | 240                | 272                | 278                | 287                | 287                | +6                    | +9                    | +1                           | +15                                         | +47                                         | +0                                            | 328                |
| Pharmacy                                 | 8                  | 9                  | 12                 | 15                 | 15                 | +4                    | +2                    | 0                            | +6                                          | +7                                          | +1                                            | 22                 |
| Psychologists                            | 138                | 156                | 156                | 153                | 150                | 0                     | -6                    | -3                           | -6                                          | +12                                         | 0                                             | 169                |
| Social Workers                           | 115                | 147                | 171                | 175                | 172                | +24                   | +1                    | -3                           | +25                                         | +57                                         | +0                                            | 194                |
| H&SC, Other                              | 60                 | 72                 | 79                 | 79                 | 79                 | +7                    | +0                    | +1                           | +7                                          | +19                                         | +0                                            | 102                |
| Health & Social Care Professionals       | 1,020              | 1,219              | 1,288              | 1,312              | 1,302              | +69                   | +14                   | -9                           | +83                                         | +282                                        | +0                                            | 1,515              |
| Management (VIII & above)                | 73                 | 90                 | 98                 | 97                 | 96                 | +8                    | -2                    | -1                           | +6                                          | +24                                         | +0                                            | 101                |
| Administrative/ Supervisory (V to VII)   | 161                | 254                | 317                | 318                | 319                | +63                   | +2                    | +1                           | +65                                         | +158                                        | +0                                            | 340                |
| Clerical (III & IV)                      | 505                | 572                | 622                | 665                | 658                | +50                   | +36                   | -7                           | +86                                         | +153                                        | +0                                            | 791                |
| Management & Administrative              | 738                | 916                | 1,037              | 1,080              | 1,074              | +121                  | +36                   | -7                           | +157                                        | +335                                        | +0                                            | 1,232              |
| Support                                  | 337                | 353                | 286                | 330                | 332                | -68                   | +46                   | +1                           | -22                                         | -5                                          | 0                                             | 415                |
| Maintenance/ Technical                   | 22                 | 22                 | 18                 | 21                 | 21                 | -4                    | +3                    | +0                           | -1                                          | -1                                          | 0                                             | 23                 |
| General Support                          | 359                | 375                | 304                | 351                | 353                | -71                   | +49                   | +1                           | -23                                         | -7                                          | 0                                             | 438                |
| Health Care Assistants                   | 1,954              | 2,135              | 2,102              | 2,161              | 2,154              | -32                   | +52                   | -7                           | +19                                         | +200                                        | +0                                            | 2,534              |
| Home Help                                | 1,124              | 1,076              | 944                | 942                | 942                | -132                  | -2                    | +0                           | -134                                        | -182                                        | 0                                             | 1,492              |
| Care, other                              | 450                | 524                | 547                | 560                | 555                | +23                   | +8                    | -5                           | +30                                         | +105                                        | +0                                            | 676                |
| Patient & Client Care                    | 3,528              | 3,735              | 3,593              | 3,662              | 3,651              | -142                  | +58                   | -12                          | -84                                         | +123                                        | 0                                             | 4,702              |