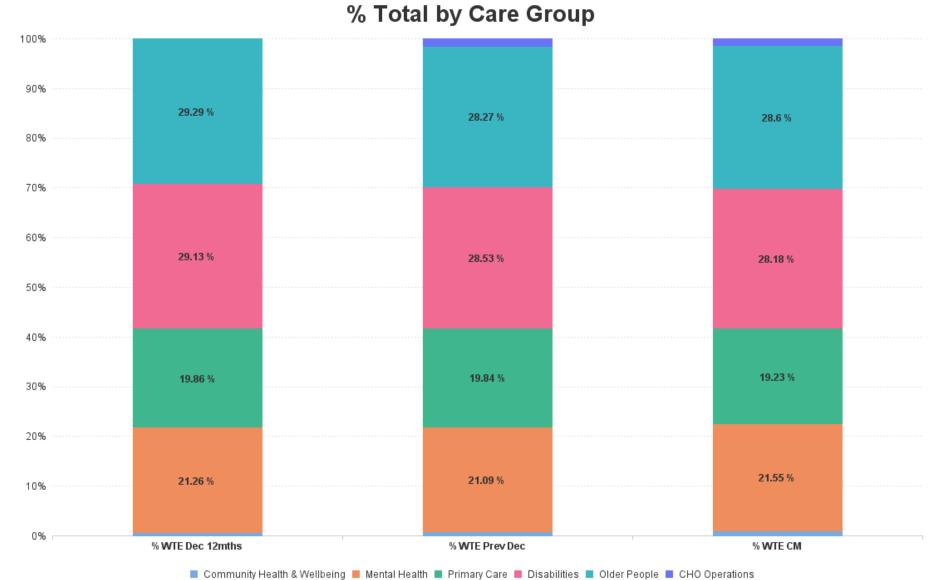

# **Employment Report by Care Group : AUG 2023**

| Care Group AUG 2023          | WTE DEC<br>2019 | WTE DEC<br>2022 | WTE JUL<br>2023 | WTE<br>AUG<br>2023 | WTE<br>change<br>since DEC<br>2019 | % WTE<br>Change<br>since Dec<br>2019 | WTE<br>change<br>since DEC<br>2022 | % WTE<br>Change<br>since Dec<br>2022 | WTE<br>change<br>since JUL<br>2023 | No.<br>AUG<br>2023 |
|------------------------------|-----------------|-----------------|-----------------|--------------------|------------------------------------|--------------------------------------|------------------------------------|--------------------------------------|------------------------------------|--------------------|
| Overall                      | 5,277           | 5,805           | 6,042           | 6,017              | +740                               | +14.0%                               | +212                               | +3.6%                                | -25                                | 7,099              |
| Community Health & Wellbeing |                 | 38              | 49              | 51                 | +51                                |                                      | +13                                | +33.3%                               | +2                                 | 57                 |
| Mental Health                | 1,177           | 1,224           | 1,291           | 1,297              | +119                               | +10.1%                               | +72                                | +5.9%                                | +6                                 | 1,444              |
| Primary Care                 | 958             | 1,152           | 1,178           | 1,157              | +199                               | +20.7%                               | +6                                 | +0.5%                                | -21                                | 1,384              |
| Disabilities                 | 1,488           | 1,656           | 1,712           | 1,696              | +208                               | +14.0%                               | +40                                | +2.4%                                | -16                                | 2,008              |
| Older People                 | 1,653           | 1,641           | 1,717           | 1,721              | +68                                | +4.1%                                | +80                                | +4.9%                                | +4                                 | 2,106              |
| CHO Operations               |                 | 94              | 96              | 95                 | +95                                |                                      | +2                                 | +1.8%                                | 0                                  | 100                |
| Community Services           | 5,277           | 5,805           | 6,042           | 6,017              | +740                               | +14.0%                               | +212                               | +3.6%                                | -25                                | 7,099              |