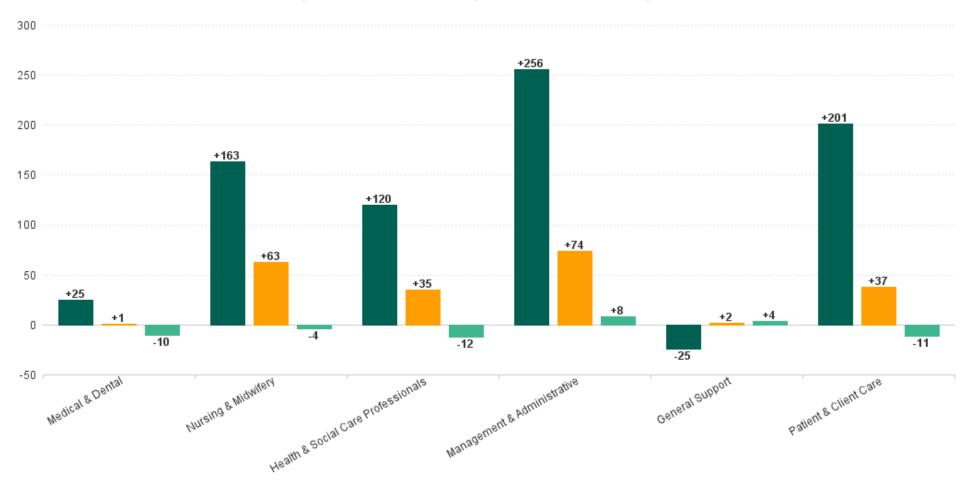

## Employment Report : AUG 2023

|                                          | 1                  |                    | •                  |                    |                                    |                                      |                                    |                                      |                                    |                    |
|------------------------------------------|--------------------|--------------------|--------------------|--------------------|------------------------------------|--------------------------------------|------------------------------------|--------------------------------------|------------------------------------|--------------------|
| Employment by Staff Group AUG 2023       | WTE<br>DEC<br>2019 | WTE<br>DEC<br>2022 | WTE<br>JUL<br>2023 | WTE<br>AUG<br>2023 | WTE<br>change<br>since<br>DEC 2019 | % WTE<br>Change<br>since Dec<br>2019 | WTE<br>change<br>since<br>DEC 2022 | % WTE<br>Change<br>since Dec<br>2022 | WTE<br>change<br>since JUL<br>2023 | No.<br>AUG<br>2023 |
| Overall                                  | 5,277              | 5,805              | 6,042              | 6,017              | +740                               | +14.0%                               | +212                               | +3.6%                                | -25                                | 7,099              |
| Consultants                              | 30                 | 36                 | 34                 | 35                 | +5                                 | +15.2%                               | -1                                 | -3.9%                                | +1                                 | 37                 |
| Registrars                               | 29                 | 41                 | 62                 | 50                 | +21                                | +74.1%                               | +9                                 | +21.8%                               | -12                                | 53                 |
| SHO/ Interns                             | 37                 | 32                 | 26                 | 30                 | -7                                 | -17.6%                               | -2                                 | -5.8%                                | +4                                 | 31                 |
| Medical/ Dental, other                   | 65                 | 75                 | 73                 | 70                 | +5                                 | +7.8%                                | -5                                 | -6.8%                                | -3                                 | 99                 |
| Medical & Dental                         | 161                | 185                | 196                | 186                | +25                                | +15.2%                               | +1                                 | +0.4%                                | -10                                | 220                |
| Nurse/ Midwife Manager                   | 345                | 375                | 378                | 380                | +34                                | +10.0%                               | +4                                 | +1.2%                                | +2                                 | 401                |
| Nurse/ Midwife Specialist & AN/MP        | 53                 | 112                | 142                | 142                | +89                                | +169.2%                              | +31                                | +27.6%                               | +1                                 | 151                |
| Staff Nurse/ Staff Midwife               | 962                | 982                | 996                | 996                | +34                                | +3.5%                                | +13                                | +1.4%                                | 0                                  | 1,148              |
| Public Health Nurse                      | 176                | 165                | 162                | 160                | -16                                | -9.2%                                | -5                                 | -2.9%                                | -2                                 | 195                |
| Nursing/ Midwifery awaiting registration | 2                  | 6                  | 3                  | 3                  | +1                                 | +63.0%                               | -3                                 | -46.4%                               | +0                                 | 3                  |
| Post-registration Nurse/ Midwife Student | 5                  | 4                  | 4                  | 1                  | -4                                 | -83.0%                               | -3                                 | -78.4%                               | -3                                 | 1                  |
| Pre-registration Nurse/ Midwife Intern   | 1                  | 1                  | 25                 | 25                 | +24                                | +2,393.0%                            | +24                                | +2,086.8%                            | 0                                  | 51                 |
| Nursing/ Midwifery Student               | 8                  | 11                 | 32                 | 29                 | +21                                | +267.1%                              | +18                                | +169.7%                              | -4                                 | 55                 |
| Nursing/ Midwifery other                 | 4                  | 4                  | 5                  | 5                  | +1                                 | +21.4%                               | +1                                 | +22.5%                               | +0                                 | 6                  |
| Nursing & Midwifery                      | 1,549              | 1,649              | 1,715              | 1,712              | +163                               | +10.6%                               | +63                                | +3.8%                                | -4                                 | 1,956              |
| Therapy Professions                      | 325                | 369                | 399                | 394                | +69                                | +21.2%                               | +25                                | +6.9%                                | -4                                 | 453                |
| Health Science/ Diagnostics              | 4                  | 7                  | 11                 | 11                 | +7                                 | +180.3%                              | +3                                 | +42.4%                               | 0                                  | 11                 |
| Social Care                              | 164                | 174                | 180                | 171                | +7                                 | +4.1%                                | -3                                 | -1.7%                                | -9                                 | 207                |
| Pharmacy                                 | 1                  | 3                  | 3                  | 3                  | +2                                 | +184.0%                              | 0                                  | -0.4%                                | 0                                  | 3                  |
| Psychologists                            | 79                 | 80                 | 86                 | 86                 | +8                                 | +9.5%                                | +7                                 | +8.3%                                | +1                                 | 99                 |
| Social Workers                           | 61                 | 70                 | 72                 | 72                 | +12                                | +19.3%                               | +3                                 | +4.2%                                | +1                                 | 81                 |
| H&SC, Other                              | 34                 | 50                 | 50                 | 50                 | +16                                | +46.6%                               | 0                                  | -0.4%                                | 0                                  | 55                 |
| Health & Social Care Professionals       | 668                | 752                | 800                | 787                | +120                               | +17.9%                               | +35                                | +4.6%                                | -12                                | 909                |
| Management (VIII & above)                | 44                 | 72                 | 71                 | 71                 | +27                                | +60.4%                               | -2                                 | -2.1%                                | 0                                  | 73                 |
| Administrative/ Supervisory (V to VII)   | 130                | 215                | 243                | 243                | +113                               | +86.6%                               | +28                                | +12.9%                               | +0                                 | 253                |
| Clerical (III & IV)                      | 329                | 398                | 437                | 445                | +116                               | +35.4%                               | +48                                | +12.0%                               | +8                                 | 501                |
| Management & Administrative              | 504                | 686                | 751                | 759                | +256                               | +50.8%                               | +74                                | +10.8%                               | +8                                 | 827                |
| Support                                  | 303                | 279                | 276                | 280                | -23                                | -7.5%                                | +1                                 | +0.5%                                | +4                                 | 351                |
| Maintenance/ Technical                   | 32                 | 29                 | 30                 | 30                 | -2                                 | -5.6%                                | +1                                 | +1.7%                                | 0                                  | 33                 |
| General Support                          | 334                | 308                | 306                | 310                | -25                                | -7.3%                                | +2                                 | +0.6%                                | +4                                 | 384                |
| Health Care Assistants                   | 1,178              | 1,281              | 1,362              | 1,355              | +177                               | +15.0%                               | +75                                | +5.8%                                | -7                                 | 1,552              |
| Home Help                                | 665                | 648                | 626                | 624                | -41                                | -6.1%                                | -23                                | -3.6%                                | -1                                 | 900                |
| Care, other                              | 218                | 297                | 286                | 283                | +65                                | +29.6%                               | -14                                | -4.7%                                | -3                                 | 351                |
| Patient & Client Care                    | 2,061              | 2,225              | 2,274              | 2,262              | +201                               | +9.8%                                | +37                                | +1.7%                                | -11                                | 2,803              |

## WTE Change by Staff Category

WTE change since DEC 2019 📕 WTE change since DEC 2022 📕 WTE change since JUL 2023

ŀE