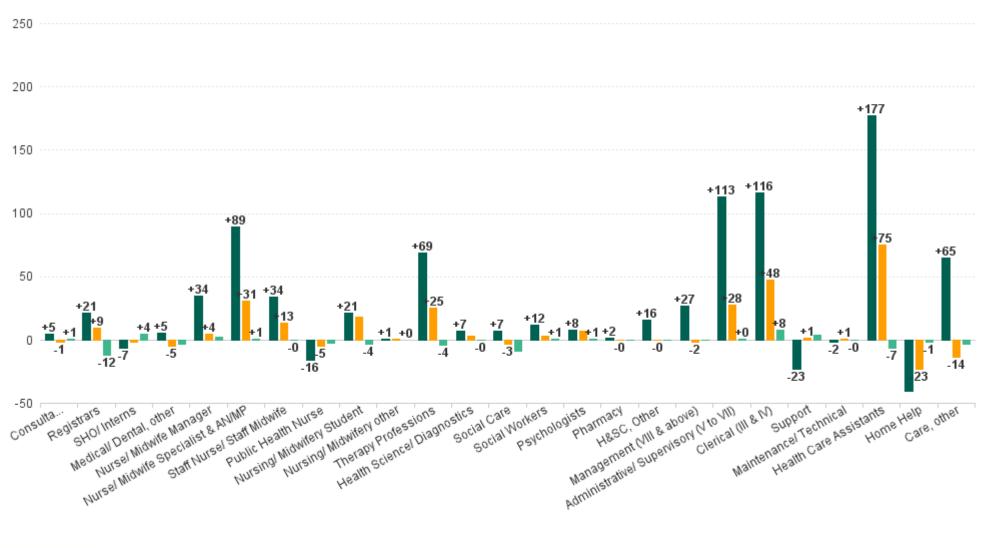

## Employment Report : AUG 2023

|                                          | 1                  |                    | •                  |                    |                                    |                                      |                                    |                                      |                                    |                    |
|------------------------------------------|--------------------|--------------------|--------------------|--------------------|------------------------------------|--------------------------------------|------------------------------------|--------------------------------------|------------------------------------|--------------------|
| Employment by Staff Group AUG 2023       | WTE<br>DEC<br>2019 | WTE<br>DEC<br>2022 | WTE<br>JUL<br>2023 | WTE<br>AUG<br>2023 | WTE<br>change<br>since<br>DEC 2019 | % WTE<br>Change<br>since Dec<br>2019 | WTE<br>change<br>since<br>DEC 2022 | % WTE<br>Change<br>since Dec<br>2022 | WTE<br>change<br>since JUL<br>2023 | No.<br>AUG<br>2023 |
| Overall                                  | 5,277              | 5,805              | 6,042              | 6,017              | +740                               | +14.0%                               | +212                               | +3.6%                                | -25                                | 7,099              |
| Consultants                              | 30                 | 36                 | 34                 | 35                 | +5                                 | +15.2%                               | -1                                 | -3.9%                                | +1                                 | 37                 |
| Registrars                               | 29                 | 41                 | 62                 | 50                 | +21                                | +74.1%                               | +9                                 | +21.8%                               | -12                                | 53                 |
| SHO/ Interns                             | 37                 | 32                 | 26                 | 30                 | -7                                 | -17.6%                               | -2                                 | -5.8%                                | +4                                 | 31                 |
| Medical/ Dental, other                   | 65                 | 75                 | 73                 | 70                 | +5                                 | +7.8%                                | -5                                 | -6.8%                                | -3                                 | 99                 |
| Medical & Dental                         | 161                | 185                | 196                | 186                | +25                                | +15.2%                               | +1                                 | +0.4%                                | -10                                | 220                |
| Nurse/ Midwife Manager                   | 345                | 375                | 378                | 380                | +34                                | +10.0%                               | +4                                 | +1.2%                                | +2                                 | 401                |
| Nurse/ Midwife Specialist & AN/MP        | 53                 | 112                | 142                | 142                | +89                                | +169.2%                              | +31                                | +27.6%                               | +1                                 | 151                |
| Staff Nurse/ Staff Midwife               | 962                | 982                | 996                | 996                | +34                                | +3.5%                                | +13                                | +1.4%                                | 0                                  | 1,148              |
| Public Health Nurse                      | 176                | 165                | 162                | 160                | -16                                | -9.2%                                | -5                                 | -2.9%                                | -2                                 | 195                |
| Nursing/ Midwifery awaiting registration | 2                  | 6                  | 3                  | 3                  | +1                                 | +63.0%                               | -3                                 | -46.4%                               | +0                                 | 3                  |
| Post-registration Nurse/ Midwife Student | 5                  | 4                  | 4                  | 1                  | -4                                 | -83.0%                               | -3                                 | -78.4%                               | -3                                 | 1                  |
| Pre-registration Nurse/ Midwife Intern   | 1                  | 1                  | 25                 | 25                 | +24                                | +2,393.0%                            | +24                                | +2,086.8%                            | 0                                  | 51                 |
| Nursing/ Midwifery Student               | 8                  | 11                 | 32                 | 29                 | +21                                | +267.1%                              | +18                                | +169.7%                              | -4                                 | 55                 |
| Nursing/ Midwifery other                 | 4                  | 4                  | 5                  | 5                  | +1                                 | +21.4%                               | +1                                 | +22.5%                               | +0                                 | 6                  |
| Nursing & Midwifery                      | 1,549              | 1,649              | 1,715              | 1,712              | +163                               | +10.6%                               | +63                                | +3.8%                                | -4                                 | 1,956              |
| Therapy Professions                      | 325                | 369                | 399                | 394                | +69                                | +21.2%                               | +25                                | +6.9%                                | -4                                 | 453                |
| Health Science/ Diagnostics              | 4                  | 7                  | 11                 | 11                 | +7                                 | +180.3%                              | +3                                 | +42.4%                               | 0                                  | 11                 |
| Social Care                              | 164                | 174                | 180                | 171                | +7                                 | +4.1%                                | -3                                 | -1.7%                                | -9                                 | 207                |
| Pharmacy                                 | 1                  | 3                  | 3                  | 3                  | +2                                 | +184.0%                              | 0                                  | -0.4%                                | 0                                  | 3                  |
| Psychologists                            | 79                 | 80                 | 86                 | 86                 | +8                                 | +9.5%                                | +7                                 | +8.3%                                | +1                                 | 99                 |
| Social Workers                           | 61                 | 70                 | 72                 | 72                 | +12                                | +19.3%                               | +3                                 | +4.2%                                | +1                                 | 81                 |
| H&SC, Other                              | 34                 | 50                 | 50                 | 50                 | +16                                | +46.6%                               | 0                                  | -0.4%                                | 0                                  | 55                 |
| Health & Social Care Professionals       | 668                | 752                | 800                | 787                | +120                               | +17.9%                               | +35                                | +4.6%                                | -12                                | 909                |
| Management (VIII & above)                | 44                 | 72                 | 71                 | 71                 | +27                                | +60.4%                               | -2                                 | -2.1%                                | 0                                  | 73                 |
| Administrative/ Supervisory (V to VII)   | 130                | 215                | 243                | 243                | +113                               | +86.6%                               | +28                                | +12.9%                               | +0                                 | 253                |
| Clerical (III & IV)                      | 329                | 398                | 437                | 445                | +116                               | +35.4%                               | +48                                | +12.0%                               | +8                                 | 501                |
| Management & Administrative              | 504                | 686                | 751                | 759                | +256                               | +50.8%                               | +74                                | +10.8%                               | +8                                 | 827                |
| Support                                  | 303                | 279                | 276                | 280                | -23                                | -7.5%                                | +1                                 | +0.5%                                | +4                                 | 351                |
| Maintenance/ Technical                   | 32                 | 29                 | 30                 | 30                 | -2                                 | -5.6%                                | +1                                 | +1.7%                                | 0                                  | 33                 |
| General Support                          | 334                | 308                | 306                | 310                | -25                                | -7.3%                                | +2                                 | +0.6%                                | +4                                 | 384                |
| Health Care Assistants                   | 1,178              | 1,281              | 1,362              | 1,355              | +177                               | +15.0%                               | +75                                | +5.8%                                | -7                                 | 1,552              |
| Home Help                                | 665                | 648                | 626                | 624                | -41                                | -6.1%                                | -23                                | -3.6%                                | -1                                 | 900                |
| Care, other                              | 218                | 297                | 286                | 283                | +65                                | +29.6%                               | -14                                | -4.7%                                | -3                                 | 351                |
| Patient & Client Care                    | 2,061              | 2,225              | 2,274              | 2,262              | +201                               | +9.8%                                | +37                                | +1.7%                                | -11                                | 2,803              |

#### **Health Service Executive**

| HSE&S38 AUG 2023                         | WTE<br>DEC<br>2019 | WTE<br>DEC<br>2022 | WTE<br>JUL<br>2023 | WTE<br>AUG<br>2023 | WTE<br>change<br>since<br>DEC<br>2019 | % WTE<br>Change<br>since<br>Dec<br>2019 | WTE<br>change<br>since<br>DEC<br>2022 | % WTE<br>Change<br>since<br>Dec<br>2022 | WTE<br>change<br>since<br>JUL<br>2023 | No.<br>AUG<br>2023 |
|------------------------------------------|--------------------|--------------------|--------------------|--------------------|---------------------------------------|-----------------------------------------|---------------------------------------|-----------------------------------------|---------------------------------------|--------------------|
| Total Health Service Executive           | 4,153              | 4,571              | 4,779              | 4,771              | +618                                  | +14.9%                                  | +200                                  | +4.4%                                   | -8                                    | 5,636              |
| Consultants                              | 29                 | 35                 | 33                 | 35                 | +6                                    | +18.9%                                  | -1                                    | -1.5%                                   | +2                                    | 37                 |
| Registrars                               | 29                 | 41                 | 62                 | 50                 | +21                                   | +74.1%                                  | +9                                    | +21.8%                                  | -12                                   | 53                 |
| SHO/ Interns                             | 37                 | 32                 | 26                 | 30                 | -7                                    | -17.6%                                  | -2                                    | -5.8%                                   | +4                                    | 31                 |
| Medical/ Dental, other                   | 65                 | 75                 | 73                 | 70                 | +5                                    | +7.8%                                   | -5                                    | -6.8%                                   | -3                                    | 99                 |
| Medical & Dental                         | 160                | 184                | 195                | 186                | +26                                   | +15.9%                                  | +2                                    | +0.8%                                   | -9                                    | 220                |
| Nurse/ Midwife Manager                   | 299                | 327                | 326                | 331                | +32                                   | +10.9%                                  | +4                                    | +1.3%                                   | +5                                    | 351                |
| Nurse/ Midwife Specialist & AN/MP        | 53                 | 112                | 142                | 142                | +89                                   | +169.2%                                 | +31                                   | +27.6%                                  | +1                                    | 151                |
| Staff Nurse/ Staff Midwife               | 862                | 878                | 908                | 906                | +44                                   | +5.1%                                   | +28                                   | +3.1%                                   | -2                                    | 1,042              |
| Public Health Nurse                      | 176                | 165                | 162                | 160                | -16                                   | -9.2%                                   | -5                                    | -2.9%                                   | -2                                    | 195                |
| Nursing/ Midwifery awaiting registration | 2                  | 6                  | 3                  | 3                  | +1                                    | +63.0%                                  | +3                                    | -46.4%                                  | +0                                    | 3                  |
| Post-registration Nurse/ Midwife Student | 5                  | 4                  | 4                  | 1                  | -4                                    | -83.0%                                  | -2                                    | -78.4%                                  | -3                                    | 1                  |
| Pre-registration Nurse/ Midwife Intern   | 1                  | 1                  | 20                 | 20                 | +19                                   | +1,893.0%                               | -1                                    | +1,648.2%                               | -0                                    | 41                 |
| Nursing/ Midwifery Student               | 8                  | 11                 | 27                 | 24                 | +16                                   | +203.3%                                 | +13                                   | +122.9%                                 | -4                                    | 45                 |
| Nursing/ Midwifery other                 | 4                  | 4                  | 5                  | 5                  | +1                                    | +21.4%                                  | +1                                    | +22.5%                                  | +0                                    | 6                  |
| Nursing & Midwifery                      | 1,402              | 1,497              | 1,570              | 1,569              | +166                                  | +11.9%                                  | +72                                   | +4.8%                                   | -2                                    | 1,790              |
| Therapy Professions                      | 323                | 368                | 398                | 393                | +70                                   | +21.8%                                  | +25                                   | +6.9%                                   | -4                                    | 452                |
| Health Science/ Diagnostics              | 4                  | 7                  | 11                 | 11                 | +7                                    | +180.3%                                 | +3                                    | +42.4%                                  | -0                                    | 11                 |
| Social Care                              | 26                 | 30                 | 34                 | 31                 | +5                                    | +18.7%                                  | +1                                    | +3.5%                                   | -3                                    | 36                 |
| Pharmacy                                 | 1                  | 3                  | 3                  | 3                  | +2                                    | +184.0%                                 | -0                                    | -0.4%                                   | -0                                    | 3                  |
| Psychologists                            | 74                 | 75                 | 81                 | 81                 | +7                                    | +9.4%                                   | +7                                    | +8.9%                                   | +1                                    | 93                 |
| Social Workers                           | 49                 | 61                 | 66                 | 66                 | +17                                   | +34.2%                                  | +5                                    | +8.9%                                   | +1                                    | 74                 |
| H&SC, Other                              | 27                 | 44                 | 46                 | 45                 | +18                                   | +66.0%                                  | +1                                    | +1.9%                                   | -1                                    | 48                 |
| Health & Social Care Professionals       | 505                | 588                | 637                | 631                | +126                                  | +24.9%                                  | +43                                   | +7.2%                                   | -6                                    | 717                |
| Management (VIII & above)                | 37                 | 60                 | 58                 | 58                 | +21                                   | +57.0%                                  | -2                                    | -3.1%                                   | +0                                    | 60                 |
| Administrative/ Supervisory (V to VII)   | 108                | 190                | 211                | 212                | +104                                  | +96.2%                                  | +21                                   | +11.2%                                  | +1                                    | 220                |
| Clerical (III & IV)                      | 283                | 351                | 387                | 393                | +111                                  | +39.1%                                  | +43                                   | +12.2%                                  | +6                                    | 441                |
| Management & Administrative              | 428                | 601                | 656                | 664                | +236                                  | +55.1%                                  | +62                                   | +10.3%                                  | +7                                    | 721                |
| Support                                  | 290                | 271                | 271                | 273                | -17                                   | -5.7%                                   | +2                                    | +0.8%                                   | +3                                    | 342                |
| Maintenance/ Technical                   | 24                 | 20                 | 21                 | 21                 | -3                                    | -13.3%                                  | +1                                    | +5.1%                                   | -0                                    | 23                 |
| General Support                          | 315                | 291                | 292                | 295                | -20                                   | -6.3%                                   | +3                                    | +1.1%                                   | +3                                    | 365                |
| Health Care Assistants                   | 600                | 633                | 674                | 674                | +74                                   | +12.3%                                  | +41                                   | +6.4%                                   | -0                                    | 763                |
| Home Help                                | 665                | 648                | 626                | 624                | -41                                   | -6.1%                                   | -23                                   | -3.6%                                   | -1                                    | 900                |
| Care, other                              | 78                 | 128                | 129                | 130                | +51                                   | +65.5%                                  | +1                                    | +1.1%                                   | +1                                    | 160                |
| Patient & Client Care                    | 1,343              | 1,409              | 1,429              | 1,428              | +85                                   | +6.3%                                   | +19                                   | +1.3%                                   | -1                                    | 1,823              |