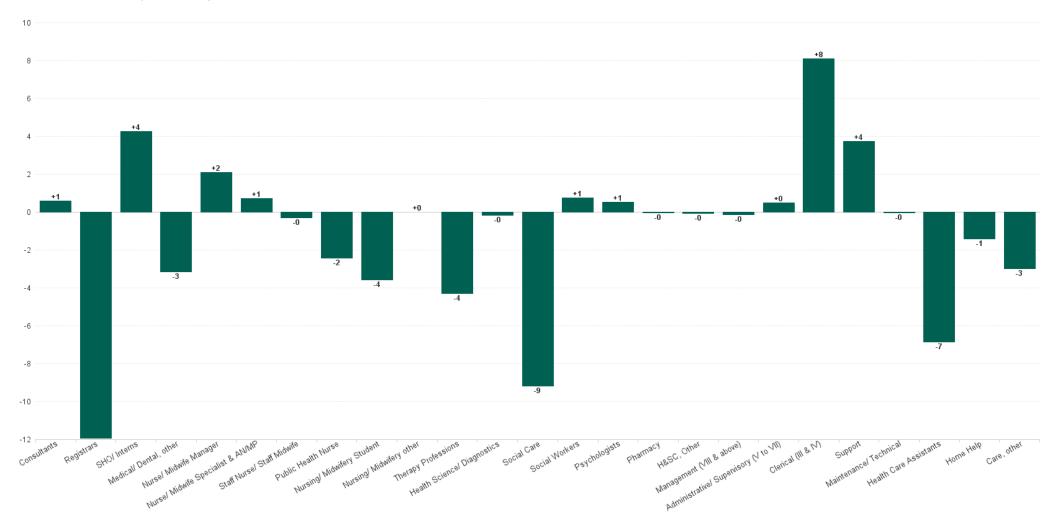

## Employment Report : AUG 2023

|                                          | 1                  |                    | •                  |                    |                                    |                                      |                                    |                                      |                                    |                    |
|------------------------------------------|--------------------|--------------------|--------------------|--------------------|------------------------------------|--------------------------------------|------------------------------------|--------------------------------------|------------------------------------|--------------------|
| Employment by Staff Group AUG 2023       | WTE<br>DEC<br>2019 | WTE<br>DEC<br>2022 | WTE<br>JUL<br>2023 | WTE<br>AUG<br>2023 | WTE<br>change<br>since<br>DEC 2019 | % WTE<br>Change<br>since Dec<br>2019 | WTE<br>change<br>since<br>DEC 2022 | % WTE<br>Change<br>since Dec<br>2022 | WTE<br>change<br>since JUL<br>2023 | No.<br>AUG<br>2023 |
| Overall                                  | 5,277              | 5,805              | 6,042              | 6,017              | +740                               | +14.0%                               | +212                               | +3.6%                                | -25                                | 7,099              |
| Consultants                              | 30                 | 36                 | 34                 | 35                 | +5                                 | +15.2%                               | -1                                 | -3.9%                                | +1                                 | 37                 |
| Registrars                               | 29                 | 41                 | 62                 | 50                 | +21                                | +74.1%                               | +9                                 | +21.8%                               | -12                                | 53                 |
| SHO/ Interns                             | 37                 | 32                 | 26                 | 30                 | -7                                 | -17.6%                               | -2                                 | -5.8%                                | +4                                 | 31                 |
| Medical/ Dental, other                   | 65                 | 75                 | 73                 | 70                 | +5                                 | +7.8%                                | -5                                 | -6.8%                                | -3                                 | 99                 |
| Medical & Dental                         | 161                | 185                | 196                | 186                | +25                                | +15.2%                               | +1                                 | +0.4%                                | -10                                | 220                |
| Nurse/ Midwife Manager                   | 345                | 375                | 378                | 380                | +34                                | +10.0%                               | +4                                 | +1.2%                                | +2                                 | 401                |
| Nurse/ Midwife Specialist & AN/MP        | 53                 | 112                | 142                | 142                | +89                                | +169.2%                              | +31                                | +27.6%                               | +1                                 | 151                |
| Staff Nurse/ Staff Midwife               | 962                | 982                | 996                | 996                | +34                                | +3.5%                                | +13                                | +1.4%                                | 0                                  | 1,148              |
| Public Health Nurse                      | 176                | 165                | 162                | 160                | -16                                | -9.2%                                | -5                                 | -2.9%                                | -2                                 | 195                |
| Nursing/ Midwifery awaiting registration | 2                  | 6                  | 3                  | 3                  | +1                                 | +63.0%                               | -3                                 | -46.4%                               | +0                                 | 3                  |
| Post-registration Nurse/ Midwife Student | 5                  | 4                  | 4                  | 1                  | -4                                 | -83.0%                               | -3                                 | -78.4%                               | -3                                 | 1                  |
| Pre-registration Nurse/ Midwife Intern   | 1                  | 1                  | 25                 | 25                 | +24                                | +2,393.0%                            | +24                                | +2,086.8%                            | 0                                  | 51                 |
| Nursing/ Midwifery Student               | 8                  | 11                 | 32                 | 29                 | +21                                | +267.1%                              | +18                                | +169.7%                              | -4                                 | 55                 |
| Nursing/ Midwifery other                 | 4                  | 4                  | 5                  | 5                  | +1                                 | +21.4%                               | +1                                 | +22.5%                               | +0                                 | 6                  |
| Nursing & Midwifery                      | 1,549              | 1,649              | 1,715              | 1,712              | +163                               | +10.6%                               | +63                                | +3.8%                                | -4                                 | 1,956              |
| Therapy Professions                      | 325                | 369                | 399                | 394                | +69                                | +21.2%                               | +25                                | +6.9%                                | -4                                 | 453                |
| Health Science/ Diagnostics              | 4                  | 7                  | 11                 | 11                 | +7                                 | +180.3%                              | +3                                 | +42.4%                               | 0                                  | 11                 |
| Social Care                              | 164                | 174                | 180                | 171                | +7                                 | +4.1%                                | -3                                 | -1.7%                                | -9                                 | 207                |
| Pharmacy                                 | 1                  | 3                  | 3                  | 3                  | +2                                 | +184.0%                              | 0                                  | -0.4%                                | 0                                  | 3                  |
| Psychologists                            | 79                 | 80                 | 86                 | 86                 | +8                                 | +9.5%                                | +7                                 | +8.3%                                | +1                                 | 99                 |
| Social Workers                           | 61                 | 70                 | 72                 | 72                 | +12                                | +19.3%                               | +3                                 | +4.2%                                | +1                                 | 81                 |
| H&SC, Other                              | 34                 | 50                 | 50                 | 50                 | +16                                | +46.6%                               | 0                                  | -0.4%                                | 0                                  | 55                 |
| Health & Social Care Professionals       | 668                | 752                | 800                | 787                | +120                               | +17.9%                               | +35                                | +4.6%                                | -12                                | 909                |
| Management (VIII & above)                | 44                 | 72                 | 71                 | 71                 | +27                                | +60.4%                               | -2                                 | -2.1%                                | 0                                  | 73                 |
| Administrative/ Supervisory (V to VII)   | 130                | 215                | 243                | 243                | +113                               | +86.6%                               | +28                                | +12.9%                               | +0                                 | 253                |
| Clerical (III & IV)                      | 329                | 398                | 437                | 445                | +116                               | +35.4%                               | +48                                | +12.0%                               | +8                                 | 501                |
| Management & Administrative              | 504                | 686                | 751                | 759                | +256                               | +50.8%                               | +74                                | +10.8%                               | +8                                 | 827                |
| Support                                  | 303                | 279                | 276                | 280                | -23                                | -7.5%                                | +1                                 | +0.5%                                | +4                                 | 351                |
| Maintenance/ Technical                   | 32                 | 29                 | 30                 | 30                 | -2                                 | -5.6%                                | +1                                 | +1.7%                                | 0                                  | 33                 |
| General Support                          | 334                | 308                | 306                | 310                | -25                                | -7.3%                                | +2                                 | +0.6%                                | +4                                 | 384                |
| Health Care Assistants                   | 1,178              | 1,281              | 1,362              | 1,355              | +177                               | +15.0%                               | +75                                | +5.8%                                | -7                                 | 1,552              |
| Home Help                                | 665                | 648                | 626                | 624                | -41                                | -6.1%                                | -23                                | -3.6%                                | -1                                 | 900                |
| Care, other                              | 218                | 297                | 286                | 283                | +65                                | +29.6%                               | -14                                | -4.7%                                | -3                                 | 351                |
| Patient & Client Care                    | 2,061              | 2,225              | 2,274              | 2,262              | +201                               | +9.8%                                | +37                                | +1.7%                                | -11                                | 2,803              |

#### **Health Service Executive**

| HSE&S38 AUG 2023                         | WTE<br>DEC<br>2019 | WTE<br>DEC<br>2022 | WTE<br>JUL<br>2023 | WTE<br>AUG<br>2023 | WTE<br>change<br>since<br>DEC<br>2019 | % WTE<br>Change<br>since<br>Dec<br>2019 | WTE<br>change<br>since<br>DEC<br>2022 | % WTE<br>Change<br>since<br>Dec<br>2022 | WTE<br>change<br>since<br>JUL<br>2023 | No.<br>AUG<br>2023 |
|------------------------------------------|--------------------|--------------------|--------------------|--------------------|---------------------------------------|-----------------------------------------|---------------------------------------|-----------------------------------------|---------------------------------------|--------------------|
| Total Health Service Executive           | 4,153              | 4,571              | 4,779              | 4,771              | +618                                  | +14.9%                                  | +200                                  | +4.4%                                   | -8                                    | 5,636              |
| Consultants                              | 29                 | 35                 | 33                 | 35                 | +6                                    | +18.9%                                  | -1                                    | -1.5%                                   | +2                                    | 37                 |
| Registrars                               | 29                 | 41                 | 62                 | 50                 | +21                                   | +74.1%                                  | +9                                    | +21.8%                                  | -12                                   | 53                 |
| SHO/ Interns                             | 37                 | 32                 | 26                 | 30                 | -7                                    | -17.6%                                  | -2                                    | -5.8%                                   | +4                                    | 31                 |
| Medical/ Dental, other                   | 65                 | 75                 | 73                 | 70                 | +5                                    | +7.8%                                   | -5                                    | -6.8%                                   | -3                                    | 99                 |
| Medical & Dental                         | 160                | 184                | 195                | 186                | +26                                   | +15.9%                                  | +2                                    | +0.8%                                   | -9                                    | 220                |
| Nurse/ Midwife Manager                   | 299                | 327                | 326                | 331                | +32                                   | +10.9%                                  | +4                                    | +1.3%                                   | +5                                    | 351                |
| Nurse/ Midwife Specialist & AN/MP        | 53                 | 112                | 142                | 142                | +89                                   | +169.2%                                 | +31                                   | +27.6%                                  | +1                                    | 151                |
| Staff Nurse/ Staff Midwife               | 862                | 878                | 908                | 906                | +44                                   | +5.1%                                   | +28                                   | +3.1%                                   | -2                                    | 1,042              |
| Public Health Nurse                      | 176                | 165                | 162                | 160                | -16                                   | -9.2%                                   | -5                                    | -2.9%                                   | -2                                    | 195                |
| Nursing/ Midwifery awaiting registration | 2                  | 6                  | 3                  | 3                  | +1                                    | +63.0%                                  | +3                                    | -46.4%                                  | +0                                    | 3                  |
| Post-registration Nurse/ Midwife Student | 5                  | 4                  | 4                  | 1                  | -4                                    | -83.0%                                  | -2                                    | -78.4%                                  | -3                                    | 1                  |
| Pre-registration Nurse/ Midwife Intern   | 1                  | 1                  | 20                 | 20                 | +19                                   | +1,893.0%                               | -1                                    | +1,648.2%                               | -0                                    | 41                 |
| Nursing/ Midwifery Student               | 8                  | 11                 | 27                 | 24                 | +16                                   | +203.3%                                 | +13                                   | +122.9%                                 | -4                                    | 45                 |
| Nursing/ Midwifery other                 | 4                  | 4                  | 5                  | 5                  | +1                                    | +21.4%                                  | +1                                    | +22.5%                                  | +0                                    | 6                  |
| Nursing & Midwifery                      | 1,402              | 1,497              | 1,570              | 1,569              | +166                                  | +11.9%                                  | +72                                   | +4.8%                                   | -2                                    | 1,790              |
| Therapy Professions                      | 323                | 368                | 398                | 393                | +70                                   | +21.8%                                  | +25                                   | +6.9%                                   | -4                                    | 452                |
| Health Science/ Diagnostics              | 4                  | 7                  | 11                 | 11                 | +7                                    | +180.3%                                 | +3                                    | +42.4%                                  | -0                                    | 11                 |
| Social Care                              | 26                 | 30                 | 34                 | 31                 | +5                                    | +18.7%                                  | +1                                    | +3.5%                                   | -3                                    | 36                 |
| Pharmacy                                 | 1                  | 3                  | 3                  | 3                  | +2                                    | +184.0%                                 | -0                                    | -0.4%                                   | -0                                    | 3                  |
| Psychologists                            | 74                 | 75                 | 81                 | 81                 | +7                                    | +9.4%                                   | +7                                    | +8.9%                                   | +1                                    | 93                 |
| Social Workers                           | 49                 | 61                 | 66                 | 66                 | +17                                   | +34.2%                                  | +5                                    | +8.9%                                   | +1                                    | 74                 |
| H&SC, Other                              | 27                 | 44                 | 46                 | 45                 | +18                                   | +66.0%                                  | +1                                    | +1.9%                                   | -1                                    | 48                 |
| Health & Social Care Professionals       | 505                | 588                | 637                | 631                | +126                                  | +24.9%                                  | +43                                   | +7.2%                                   | -6                                    | 717                |
| Management (VIII & above)                | 37                 | 60                 | 58                 | 58                 | +21                                   | +57.0%                                  | -2                                    | -3.1%                                   | +0                                    | 60                 |
| Administrative/ Supervisory (V to VII)   | 108                | 190                | 211                | 212                | +104                                  | +96.2%                                  | +21                                   | +11.2%                                  | +1                                    | 220                |
| Clerical (III & IV)                      | 283                | 351                | 387                | 393                | +111                                  | +39.1%                                  | +43                                   | +12.2%                                  | +6                                    | 441                |
| Management & Administrative              | 428                | 601                | 656                | 664                | +236                                  | +55.1%                                  | +62                                   | +10.3%                                  | +7                                    | 721                |
| Support                                  | 290                | 271                | 271                | 273                | -17                                   | -5.7%                                   | +2                                    | +0.8%                                   | +3                                    | 342                |
| Maintenance/ Technical                   | 24                 | 20                 | 21                 | 21                 | -3                                    | -13.3%                                  | +1                                    | +5.1%                                   | -0                                    | 23                 |
| General Support                          | 315                | 291                | 292                | 295                | -20                                   | -6.3%                                   | +3                                    | +1.1%                                   | +3                                    | 365                |
| Health Care Assistants                   | 600                | 633                | 674                | 674                | +74                                   | +12.3%                                  | +41                                   | +6.4%                                   | -0                                    | 763                |
| Home Help                                | 665                | 648                | 626                | 624                | -41                                   | -6.1%                                   | -23                                   | -3.6%                                   | -1                                    | 900                |
| Care, other                              | 78                 | 128                | 129                | 130                | +51                                   | +65.5%                                  | +1                                    | +1.1%                                   | +1                                    | 160                |
| Patient & Client Care                    | 1,343              | 1,409              | 1,429              | 1,428              | +85                                   | +6.3%                                   | +19                                   | +1.3%                                   | -1                                    | 1,823              |