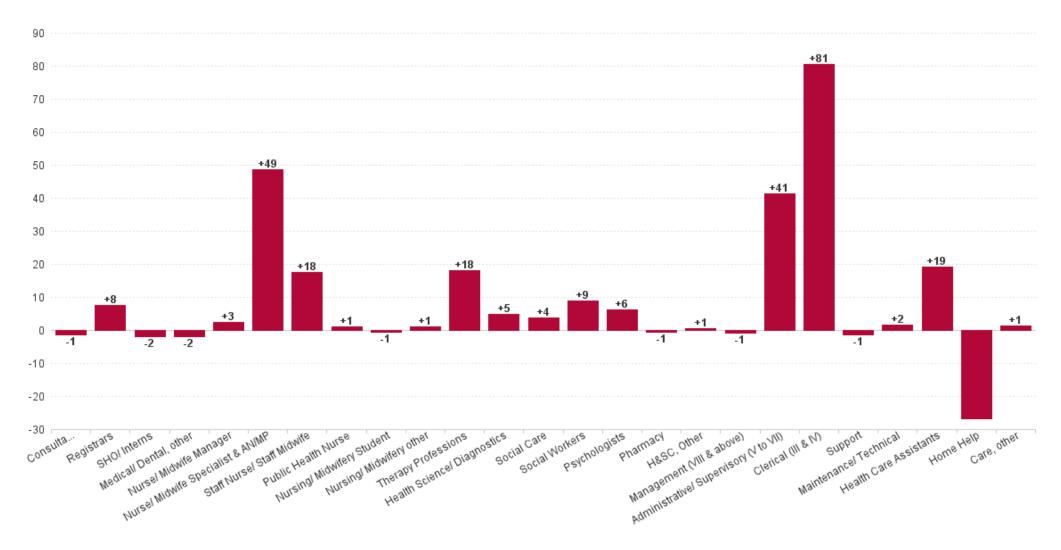

#### **Health Service Executive**

| HSE&S38 AUG 2023                         | WTE<br>DEC<br>2019 | WTE<br>DEC<br>2022 | WTE<br>JUL<br>2023 | WTE<br>AUG<br>2023 | WTE<br>change<br>since<br>DEC<br>2019 | % WTE<br>Change<br>since<br>Dec<br>2019 | WTE<br>change<br>since<br>DEC<br>2022 | % WTE<br>Change<br>since<br>Dec<br>2022 | WTE<br>change<br>since<br>JUL<br>2023 | No.<br>AUG<br>2023 |
|------------------------------------------|--------------------|--------------------|--------------------|--------------------|---------------------------------------|-----------------------------------------|---------------------------------------|-----------------------------------------|---------------------------------------|--------------------|
| Total Health Service Executive           | 4,153              | 4,571              | 4,779              | 4,771              | +618                                  | +14.9%                                  | +200                                  | +4.4%                                   | -8                                    | 5,636              |
| Consultants                              | 29                 | 35                 | 33                 | 35                 | +6                                    | +18.9%                                  | -1                                    | -1.5%                                   | +2                                    | 37                 |
| Registrars                               | 29                 | 41                 | 62                 | 50                 | +21                                   | +74.1%                                  | +9                                    | +21.8%                                  | -12                                   | 53                 |
| SHO/ Interns                             | 37                 | 32                 | 26                 | 30                 | -7                                    | -17.6%                                  | -2                                    | -5.8%                                   | +4                                    | 31                 |
| Medical/ Dental, other                   | 65                 | 75                 | 73                 | 70                 | +5                                    | +7.8%                                   | -5                                    | -6.8%                                   | -3                                    | 99                 |
| Medical & Dental                         | 160                | 184                | 195                | 186                | +26                                   | +15.9%                                  | +2                                    | +0.8%                                   | -9                                    | 220                |
| Nurse/ Midwife Manager                   | 299                | 327                | 326                | 331                | +32                                   | +10.9%                                  | +4                                    | +1.3%                                   | +5                                    | 351                |
| Nurse/ Midwife Specialist & AN/MP        | 53                 | 112                | 142                | 142                | +89                                   | +169.2%                                 | +31                                   | +27.6%                                  | +1                                    | 151                |
| Staff Nurse/ Staff Midwife               | 862                | 878                | 908                | 906                | +44                                   | +5.1%                                   | +28                                   | +3.1%                                   | -2                                    | 1,042              |
| Public Health Nurse                      | 176                | 165                | 162                | 160                | -16                                   | -9.2%                                   | -5                                    | -2.9%                                   | -2                                    | 195                |
| Nursing/ Midwifery awaiting registration | 2                  | 6                  | 3                  | 3                  | +1                                    | +63.0%                                  | +3                                    | -46.4%                                  | +0                                    | 3                  |
| Post-registration Nurse/ Midwife Student | 5                  | 4                  | 4                  | 1                  | -4                                    | -83.0%                                  | -2                                    | -78.4%                                  | -3                                    | 1                  |
| Pre-registration Nurse/ Midwife Intern   | 1                  | 1                  | 20                 | 20                 | +19                                   | +1,893.0%                               | -1                                    | +1,648.2%                               | -0                                    | 41                 |
| Nursing/ Midwifery Student               | 8                  | 11                 | 27                 | 24                 | +16                                   | +203.3%                                 | +13                                   | +122.9%                                 | -4                                    | 45                 |
| Nursing/ Midwifery other                 | 4                  | 4                  | 5                  | 5                  | +1                                    | +21.4%                                  | +1                                    | +22.5%                                  | +0                                    | 6                  |
| Nursing & Midwifery                      | 1,402              | 1,497              | 1,570              | 1,569              | +166                                  | +11.9%                                  | +72                                   | +4.8%                                   | -2                                    | 1,790              |
| Therapy Professions                      | 323                | 368                | 398                | 393                | +70                                   | +21.8%                                  | +25                                   | +6.9%                                   | -4                                    | 452                |
| Health Science/ Diagnostics              | 4                  | 7                  | 11                 | 11                 | +7                                    | +180.3%                                 | +3                                    | +42.4%                                  | -0                                    | 11                 |
| Social Care                              | 26                 | 30                 | 34                 | 31                 | +5                                    | +18.7%                                  | +1                                    | +3.5%                                   | -3                                    | 36                 |
| Pharmacy                                 | 1                  | 3                  | 3                  | 3                  | +2                                    | +184.0%                                 | -0                                    | -0.4%                                   | -0                                    | 3                  |
| Psychologists                            | 74                 | 75                 | 81                 | 81                 | +7                                    | +9.4%                                   | +7                                    | +8.9%                                   | +1                                    | 93                 |
| Social Workers                           | 49                 | 61                 | 66                 | 66                 | +17                                   | +34.2%                                  | +5                                    | +8.9%                                   | +1                                    | 74                 |
| H&SC, Other                              | 27                 | 44                 | 46                 | 45                 | +18                                   | +66.0%                                  | +1                                    | +1.9%                                   | -1                                    | 48                 |
| Health & Social Care Professionals       | 505                | 588                | 637                | 631                | +126                                  | +24.9%                                  | +43                                   | +7.2%                                   | -6                                    | 717                |
| Management (VIII & above)                | 37                 | 60                 | 58                 | 58                 | +21                                   | +57.0%                                  | -2                                    | -3.1%                                   | +0                                    | 60                 |
| Administrative/ Supervisory (V to VII)   | 108                | 190                | 211                | 212                | +104                                  | +96.2%                                  | +21                                   | +11.2%                                  | +1                                    | 220                |
| Clerical (III & IV)                      | 283                | 351                | 387                | 393                | +111                                  | +39.1%                                  | +43                                   | +12.2%                                  | +6                                    | 441                |
| Management & Administrative              | 428                | 601                | 656                | 664                | +236                                  | +55.1%                                  | +62                                   | +10.3%                                  | +7                                    | 721                |
| Support                                  | 290                | 271                | 271                | 273                | -17                                   | -5.7%                                   | +2                                    | +0.8%                                   | +3                                    | 342                |
| Maintenance/ Technical                   | 24                 | 20                 | 21                 | 21                 | -3                                    | -13.3%                                  | +1                                    | +5.1%                                   | -0                                    | 23                 |
| General Support                          | 315                | 291                | 292                | 295                | -20                                   | -6.3%                                   | +3                                    | +1.1%                                   | +3                                    | 365                |
| Health Care Assistants                   | 600                | 633                | 674                | 674                | +74                                   | +12.3%                                  | +41                                   | +6.4%                                   | -0                                    | 763                |
| Home Help                                | 665                | 648                | 626                | 624                | -41                                   | -6.1%                                   | -23                                   | -3.6%                                   | -1                                    | 900                |
| Care, other                              | 78                 | 128                | 129                | 130                | +51                                   | +65.5%                                  | +1                                    | +1.1%                                   | +1                                    | 160                |
| Patient & Client Care                    | 1,343              | 1,409              | 1,429              | 1,428              | +85                                   | +6.3%                                   | +19                                   | +1.3%                                   | -1                                    | 1,823              |