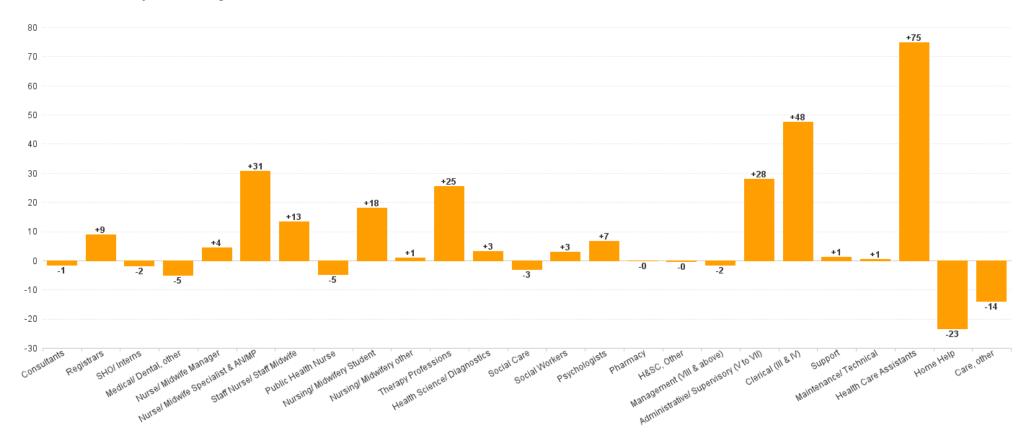

## WTE Change by Staff Category

WTE change since DEC 2019 📕 WTE change since DEC 2022 📕 WTE change since JUL 2023

ŀE

## Employment Report : AUG 2023

|                                          | 1                  |                    | •                  |                    |                                    |                                      |                                    |                                      |                                    |                    |
|------------------------------------------|--------------------|--------------------|--------------------|--------------------|------------------------------------|--------------------------------------|------------------------------------|--------------------------------------|------------------------------------|--------------------|
| Employment by Staff Group AUG 2023       | WTE<br>DEC<br>2019 | WTE<br>DEC<br>2022 | WTE<br>JUL<br>2023 | WTE<br>AUG<br>2023 | WTE<br>change<br>since<br>DEC 2019 | % WTE<br>Change<br>since Dec<br>2019 | WTE<br>change<br>since<br>DEC 2022 | % WTE<br>Change<br>since Dec<br>2022 | WTE<br>change<br>since JUL<br>2023 | No.<br>AUG<br>2023 |
| Overall                                  | 5,277              | 5,805              | 6,042              | 6,017              | +740                               | +14.0%                               | +212                               | +3.6%                                | -25                                | 7,099              |
| Consultants                              | 30                 | 36                 | 34                 | 35                 | +5                                 | +15.2%                               | -1                                 | -3.9%                                | +1                                 | 37                 |
| Registrars                               | 29                 | 41                 | 62                 | 50                 | +21                                | +74.1%                               | +9                                 | +21.8%                               | -12                                | 53                 |
| SHO/ Interns                             | 37                 | 32                 | 26                 | 30                 | -7                                 | -17.6%                               | -2                                 | -5.8%                                | +4                                 | 31                 |
| Medical/ Dental, other                   | 65                 | 75                 | 73                 | 70                 | +5                                 | +7.8%                                | -5                                 | -6.8%                                | -3                                 | 99                 |
| Medical & Dental                         | 161                | 185                | 196                | 186                | +25                                | +15.2%                               | +1                                 | +0.4%                                | -10                                | 220                |
| Nurse/ Midwife Manager                   | 345                | 375                | 378                | 380                | +34                                | +10.0%                               | +4                                 | +1.2%                                | +2                                 | 401                |
| Nurse/ Midwife Specialist & AN/MP        | 53                 | 112                | 142                | 142                | +89                                | +169.2%                              | +31                                | +27.6%                               | +1                                 | 151                |
| Staff Nurse/ Staff Midwife               | 962                | 982                | 996                | 996                | +34                                | +3.5%                                | +13                                | +1.4%                                | 0                                  | 1,148              |
| Public Health Nurse                      | 176                | 165                | 162                | 160                | -16                                | -9.2%                                | -5                                 | -2.9%                                | -2                                 | 195                |
| Nursing/ Midwifery awaiting registration | 2                  | 6                  | 3                  | 3                  | +1                                 | +63.0%                               | -3                                 | -46.4%                               | +0                                 | 3                  |
| Post-registration Nurse/ Midwife Student | 5                  | 4                  | 4                  | 1                  | -4                                 | -83.0%                               | -3                                 | -78.4%                               | -3                                 | 1                  |
| Pre-registration Nurse/ Midwife Intern   | 1                  | 1                  | 25                 | 25                 | +24                                | +2,393.0%                            | +24                                | +2,086.8%                            | 0                                  | 51                 |
| Nursing/ Midwifery Student               | 8                  | 11                 | 32                 | 29                 | +21                                | +267.1%                              | +18                                | +169.7%                              | -4                                 | 55                 |
| Nursing/ Midwifery other                 | 4                  | 4                  | 5                  | 5                  | +1                                 | +21.4%                               | +1                                 | +22.5%                               | +0                                 | 6                  |
| Nursing & Midwifery                      | 1,549              | 1,649              | 1,715              | 1,712              | +163                               | +10.6%                               | +63                                | +3.8%                                | -4                                 | 1,956              |
| Therapy Professions                      | 325                | 369                | 399                | 394                | +69                                | +21.2%                               | +25                                | +6.9%                                | -4                                 | 453                |
| Health Science/ Diagnostics              | 4                  | 7                  | 11                 | 11                 | +7                                 | +180.3%                              | +3                                 | +42.4%                               | 0                                  | 11                 |
| Social Care                              | 164                | 174                | 180                | 171                | +7                                 | +4.1%                                | -3                                 | -1.7%                                | -9                                 | 207                |
| Pharmacy                                 | 1                  | 3                  | 3                  | 3                  | +2                                 | +184.0%                              | 0                                  | -0.4%                                | 0                                  | 3                  |
| Psychologists                            | 79                 | 80                 | 86                 | 86                 | +8                                 | +9.5%                                | +7                                 | +8.3%                                | +1                                 | 99                 |
| Social Workers                           | 61                 | 70                 | 72                 | 72                 | +12                                | +19.3%                               | +3                                 | +4.2%                                | +1                                 | 81                 |
| H&SC, Other                              | 34                 | 50                 | 50                 | 50                 | +16                                | +46.6%                               | 0                                  | -0.4%                                | 0                                  | 55                 |
| Health & Social Care Professionals       | 668                | 752                | 800                | 787                | +120                               | +17.9%                               | +35                                | +4.6%                                | -12                                | 909                |
| Management (VIII & above)                | 44                 | 72                 | 71                 | 71                 | +27                                | +60.4%                               | -2                                 | -2.1%                                | 0                                  | 73                 |
| Administrative/ Supervisory (V to VII)   | 130                | 215                | 243                | 243                | +113                               | +86.6%                               | +28                                | +12.9%                               | +0                                 | 253                |
| Clerical (III & IV)                      | 329                | 398                | 437                | 445                | +116                               | +35.4%                               | +48                                | +12.0%                               | +8                                 | 501                |
| Management & Administrative              | 504                | 686                | 751                | 759                | +256                               | +50.8%                               | +74                                | +10.8%                               | +8                                 | 827                |
| Support                                  | 303                | 279                | 276                | 280                | -23                                | -7.5%                                | +1                                 | +0.5%                                | +4                                 | 351                |
| Maintenance/ Technical                   | 32                 | 29                 | 30                 | 30                 | -2                                 | -5.6%                                | +1                                 | +1.7%                                | 0                                  | 33                 |
| General Support                          | 334                | 308                | 306                | 310                | -25                                | -7.3%                                | +2                                 | +0.6%                                | +4                                 | 384                |
| Health Care Assistants                   | 1,178              | 1,281              | 1,362              | 1,355              | +177                               | +15.0%                               | +75                                | +5.8%                                | -7                                 | 1,552              |
| Home Help                                | 665                | 648                | 626                | 624                | -41                                | -6.1%                                | -23                                | -3.6%                                | -1                                 | 900                |
| Care, other                              | 218                | 297                | 286                | 283                | +65                                | +29.6%                               | -14                                | -4.7%                                | -3                                 | 351                |
| Patient & Client Care                    | 2,061              | 2,225              | 2,274              | 2,262              | +201                               | +9.8%                                | +37                                | +1.7%                                | -11                                | 2,803              |