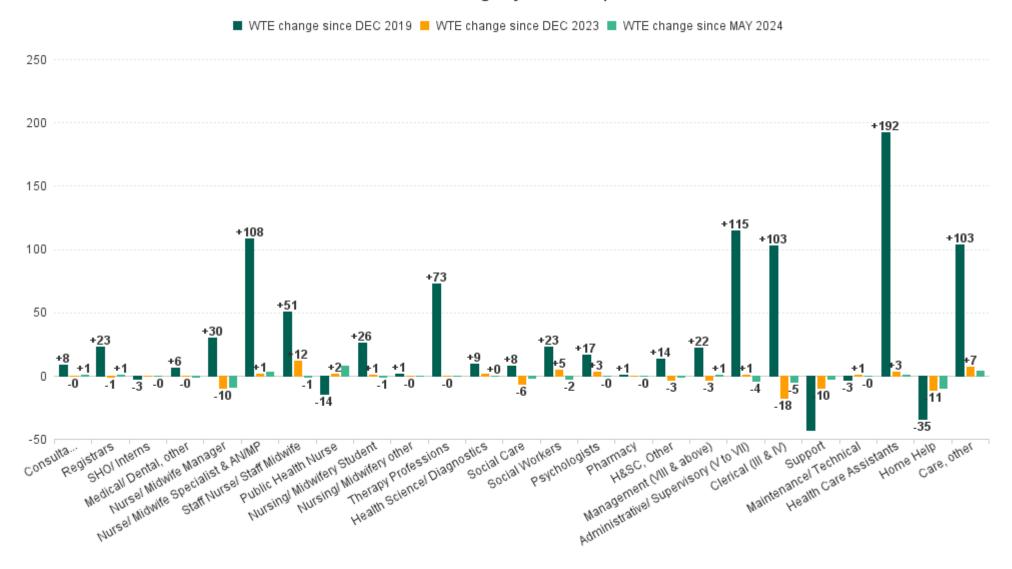

## WTE Change by Staff Category

■ WTE change since DEC 2019 ■ WTE change since DEC 2023 ■ WTE change since MAY 2024

# **Employment Report : JUN 2024**

| Employment by Staff Group JUN 2024       | WTE<br>DEC<br>2019 | WTE<br>DEC<br>2022 | WTE<br>DEC<br>2023 | WTE<br>MAY<br>2024 | WTE<br>JUN<br>2024 | WTE<br>Change<br>2023 | WTE<br>Change<br>2024 | WTE<br>Change<br>MAY 2024 | WTE<br>Change<br>Dec 2022<br>to JUN<br>2024 | WTE<br>Change<br>Dec 2019<br>to JUN<br>2024 | % WTE<br>Change<br>Dec 2022<br>to JUN<br>2024 | No.<br>JUN<br>2024 |
|------------------------------------------|--------------------|--------------------|--------------------|--------------------|--------------------|-----------------------|-----------------------|---------------------------|---------------------------------------------|---------------------------------------------|-----------------------------------------------|--------------------|
| Overall                                  | 5,277              | 5,805              | 6,141              | 6,135              | 6,113              | +336                  | -27                   | -22                       | +308                                        | +837                                        | +0                                            | 7,164              |
| Consultants                              | 30                 | 36                 | 39                 | 38                 | 39                 | +3                    | 0                     | +1                        | +2                                          | +8                                          | +0                                            | 41                 |
| Registrars                               | 29                 | 41                 | 53                 | 51                 | 52                 | +11                   | -1                    | +1                        | +10                                         | +23                                         | +0                                            | 53                 |
| SHO/ Interns                             | 37                 | 32                 | 35                 | 35                 | 34                 | +2                    | 0                     | 0                         | +2                                          | -3                                          | +0                                            | 35                 |
| Medical/ Dental, other                   | 65                 | 75                 | 72                 | 73                 | 71                 | -3                    | 0                     | -1                        | -4                                          | +6                                          | 0                                             | 98                 |
| Medical & Dental                         | 161                | 185                | 198                | 197                | 196                | +13                   | -2                    | 0                         | +11                                         | +35                                         | +0                                            | 227                |
| Nurse/ Midwife Manager                   | 345                | 375                | 385                | 384                | 375                | +10                   | -10                   | -9                        | +0                                          | +30                                         | +0                                            | 403                |
| Nurse/ Midwife Specialist & AN/MP        | 53                 | 112                | 160                | 158                | 161                | +49                   | +1                    | +3                        | +50                                         | +108                                        | +0                                            | 174                |
| Staff Nurse/ Staff Midwife               | 962                | 982                | 1,001              | 1,014              | 1,013              | +19                   | +12                   | -1                        | +30                                         | +51                                         | +0                                            | 1,151              |
| Public Health Nurse                      | 176                | 165                | 160                | 155                | 162                | -4                    | +2                    | +7                        | -3                                          | -14                                         | 0                                             | 197                |
| Nursingl Midwifery awaiting registration | 2                  | 6                  | 21                 |                    |                    | +15                   | -20.83                |                           | -6                                          | -2                                          | -1                                            |                    |
| Post-registration Nursel Midwife Student | 5                  | 4                  | 9                  | 9                  | 8                  | +5                    | -1                    | -1                        | +4                                          | +3                                          | +1                                            | 8                  |
| Pre-registration Nurse/ Midwife Intern   | 1                  | 1                  | 3                  | 26                 | 26                 | +2                    | 22.82                 | +0                        | +25                                         | +25                                         | +22                                           | 54                 |
| Nursing/ Midwifery Student               | 8                  | 11                 | 33                 | 35                 | 34                 | +23                   | +1                    | -1                        | +24                                         | +26                                         | +2                                            | 62                 |
| Nursing/ Midwifery other                 | 4                  | 4                  | 6                  | 6                  | 6                  | +1                    | 0                     | +0                        | +1                                          | +1                                          | +0                                            | 6                  |
| Nursing & Midwifery                      | 1,549              | 1,649              | 1,746              | 1,751              | 1,751              | +97                   | +6                    | +0                        | +103                                        | +203                                        | +0                                            | 1,993              |
| Therapy Professions                      | 325                | 369                | 399                | 398                | 398                | +30                   | 0                     | 0                         | +29                                         | +73                                         | +0                                            | 452                |
| Health Science/ Diagnostics              | 4                  | 7                  | 11                 | 13                 | 13                 | +4                    | +2                    | +0                        | +6                                          | +9                                          | +1                                            | 13                 |
| Social Care                              | 164                | 174                | 178                | 173                | 171                | +4                    | -6                    | -1                        | -2                                          | +8                                          | 0                                             | 201                |
| Pharmacy                                 | 1                  | 3                  | 2                  | 2                  | 2                  | -1                    | +0                    | 0                         | -1                                          | +1                                          | 0                                             | 2                  |
| Psychologists                            | 79                 | 80                 | 93                 | 96                 | 96                 | +13                   | +3                    | 0                         | +16                                         | +17                                         | +0                                            | 107                |
| Social Workers                           | 61                 | 70                 | 79                 | 86                 | 84                 | +9                    | +5                    | -2                        | +14                                         | +23                                         | +0                                            | 91                 |
| H&SC, Other                              | 34                 | 50                 | 51                 | 49                 | 48                 | +1                    | -3                    | -1                        | -2                                          | +14                                         | 0                                             | 53                 |
| Health & Social Care Professionals       | 668                | 752                | 811                | 817                | 811                | +59                   | 0                     | -5                        | +59                                         | +144                                        | +0                                            | 919                |
| Management (VIII & above)                | 44                 | 72                 | 69                 | 65                 | 66                 | -3                    | -3                    | +1                        | -6                                          | +22                                         | 0                                             | 67                 |
| Administrative/ Supervisory (V to VII)   | 130                | 215                | 244                | 250                | 245                | +29                   | +1                    | -4                        | +30                                         | +115                                        | +0                                            | 255                |
| Clerical (III & IV)                      | 329                | 398                | 450                | 437                | 432                | +52                   | -18                   | -5                        | +34                                         | +103                                        | +0                                            | 486                |
| Management & Administrative              | 504                | 686                | 763                | 752                | 744                | +78                   | -20                   | -9                        | +58                                         | +240                                        | +0                                            | 808                |
| Support                                  | 303                | 279                | 270                | 263                | 260                | -9                    | -10                   | -3                        | -19                                         | -43                                         | 0                                             | 324                |
| Maintenance/ Technical                   | 32                 | 29                 | 28                 | 29                 | 29                 | -1                    | +1                    | 0                         | -1                                          | -3                                          | 0                                             | 32                 |
| General Support                          | 334                | 308                | 298                | 292                | 289                | -10                   | -9                    | -3                        | -20                                         | -46                                         | 0                                             | 356                |
| Health Care Assistants                   | 1,178              | 1,281              | 1,367              | 1,369              | 1,370              | +86                   | +3                    | +1                        | +89                                         | +192                                        | +0                                            | 1,590              |
| Home Help                                | 665                | 648                | 642                | 640                | 630                | -6                    | -11                   | -10                       | -17                                         | -35                                         | 0                                             | 882                |
| Care, other                              | 218                | 297                | 315                | 318                | 322                | +18                   | +7                    | +4                        | +25                                         | +103                                        | +0                                            | 389                |
| Patient & Client Care                    | 2,061              | 2,225              | 2,324              | 2,327              | 2,322              | +99                   | -2                    | -5                        | +97                                         | +261                                        | +0                                            | 2,861              |