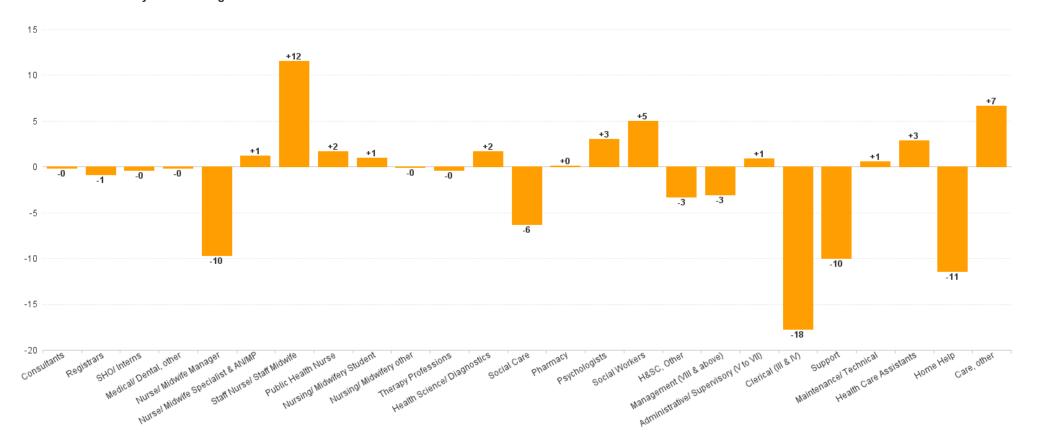

## WTE Change by Staff Category

■ WTE change since DEC 2019 ■ WTE change since DEC 2023 ■ WTE change since MAY 2024