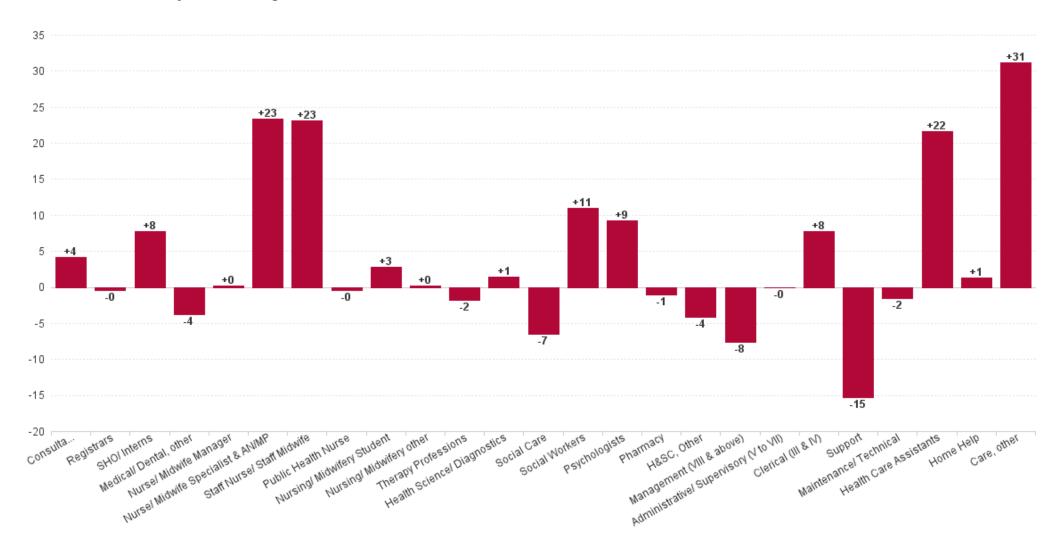

## WTE Change by Staff Category

■ WTE change since DEC 2019 ■ WTE change since DEC 2023 ■ WTE change since MAY 2024