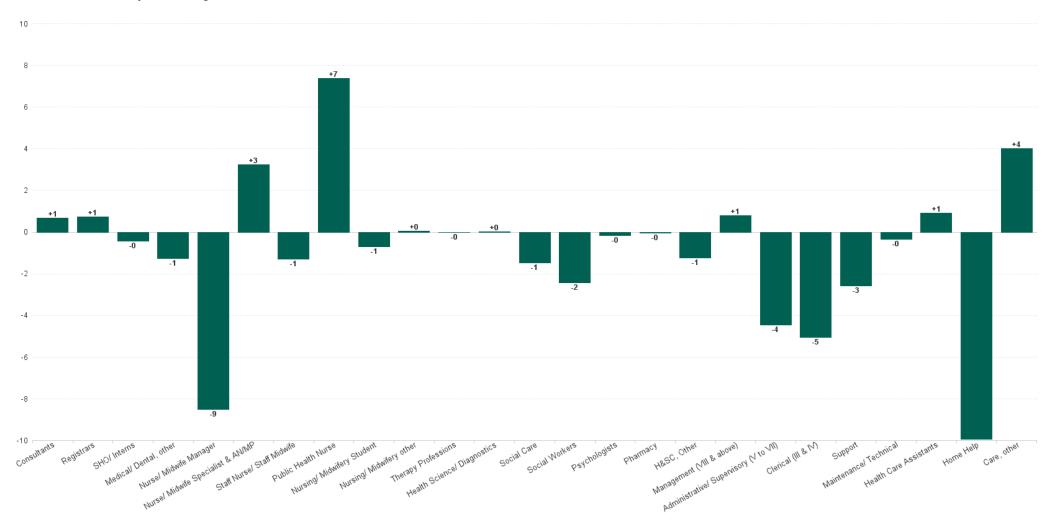

# **Employment Report : JUN 2024**

| Employment by Staff Group JUN 2024       | WTE<br>DEC<br>2019 | WTE<br>DEC<br>2022 | WTE<br>DEC<br>2023 | WTE<br>MAY<br>2024 | WTE<br>JUN<br>2024 | WTE<br>Change<br>2023 | WTE<br>Change<br>2024 | WTE<br>Change<br>MAY 2024 | WTE<br>Change<br>Dec 2022<br>to JUN<br>2024 | WTE<br>Change<br>Dec 2019<br>to JUN<br>2024 | % WTE<br>Change<br>Dec 2022<br>to JUN<br>2024 | No.<br>JUN<br>2024 |
|------------------------------------------|--------------------|--------------------|--------------------|--------------------|--------------------|-----------------------|-----------------------|---------------------------|---------------------------------------------|---------------------------------------------|-----------------------------------------------|--------------------|
| Overall                                  | 5,277              | 5,805              | 6,141              | 6,135              | 6,113              | +336                  | -27                   | -22                       | +308                                        | +837                                        | +0                                            | 7,164              |
| Consultants                              | 30                 | 36                 | 39                 | 38                 | 39                 | +3                    | 0                     | +1                        | +2                                          | +8                                          | +0                                            | 41                 |
| Registrars                               | 29                 | 41                 | 53                 | 51                 | 52                 | +11                   | -1                    | +1                        | +10                                         | +23                                         | +0                                            | 53                 |
| SHO/ Interns                             | 37                 | 32                 | 35                 | 35                 | 34                 | +2                    | 0                     | 0                         | +2                                          | -3                                          | +0                                            | 35                 |
| Medical/ Dental, other                   | 65                 | 75                 | 72                 | 73                 | 71                 | -3                    | 0                     | -1                        | -4                                          | +6                                          | 0                                             | 98                 |
| Medical & Dental                         | 161                | 185                | 198                | 197                | 196                | +13                   | -2                    | 0                         | +11                                         | +35                                         | +0                                            | 227                |
| Nurse/ Midwife Manager                   | 345                | 375                | 385                | 384                | 375                | +10                   | -10                   | -9                        | +0                                          | +30                                         | +0                                            | 403                |
| Nurse/ Midwife Specialist & AN/MP        | 53                 | 112                | 160                | 158                | 161                | +49                   | +1                    | +3                        | +50                                         | +108                                        | +0                                            | 174                |
| Staff Nurse/ Staff Midwife               | 962                | 982                | 1,001              | 1,014              | 1,013              | +19                   | +12                   | -1                        | +30                                         | +51                                         | +0                                            | 1,151              |
| Public Health Nurse                      | 176                | 165                | 160                | 155                | 162                | -4                    | +2                    | +7                        | -3                                          | -14                                         | 0                                             | 197                |
| Nursingl Midwifery awaiting registration | 2                  | 6                  | 21                 |                    |                    | +15                   | -20.83                |                           | -6                                          | -2                                          | -1                                            |                    |
| Post-registration Nursel Midwife Student | 5                  | 4                  | 9                  | 9                  | 8                  | +5                    | -1                    | -1                        | +4                                          | +3                                          | +1                                            | 8                  |
| Pre-registration Nurse/ Midwife Intern   | 1                  | 1                  | 3                  | 26                 | 26                 | +2                    | 22.82                 | +0                        | +25                                         | +25                                         | +22                                           | 54                 |
| Nursing/ Midwifery Student               | 8                  | 11                 | 33                 | 35                 | 34                 | +23                   | +1                    | -1                        | +24                                         | +26                                         | +2                                            | 62                 |
| Nursing/ Midwifery other                 | 4                  | 4                  | 6                  | 6                  | 6                  | +1                    | 0                     | +0                        | +1                                          | +1                                          | +0                                            | 6                  |
| Nursing & Midwifery                      | 1,549              | 1,649              | 1,746              | 1,751              | 1,751              | +97                   | +6                    | +0                        | +103                                        | +203                                        | +0                                            | 1,993              |
| Therapy Professions                      | 325                | 369                | 399                | 398                | 398                | +30                   | 0                     | 0                         | +29                                         | +73                                         | +0                                            | 452                |
| Health Science/ Diagnostics              | 4                  | 7                  | 11                 | 13                 | 13                 | +4                    | +2                    | +0                        | +6                                          | +9                                          | +1                                            | 13                 |
| Social Care                              | 164                | 174                | 178                | 173                | 171                | +4                    | -6                    | -1                        | -2                                          | +8                                          | 0                                             | 201                |
| Pharmacy                                 | 1                  | 3                  | 2                  | 2                  | 2                  | -1                    | +0                    | 0                         | -1                                          | +1                                          | 0                                             | 2                  |
| Psychologists                            | 79                 | 80                 | 93                 | 96                 | 96                 | +13                   | +3                    | 0                         | +16                                         | +17                                         | +0                                            | 107                |
| Social Workers                           | 61                 | 70                 | 79                 | 86                 | 84                 | +9                    | +5                    | -2                        | +14                                         | +23                                         | +0                                            | 91                 |
| H&SC, Other                              | 34                 | 50                 | 51                 | 49                 | 48                 | +1                    | -3                    | -1                        | -2                                          | +14                                         | 0                                             | 53                 |
| Health & Social Care Professionals       | 668                | 752                | 811                | 817                | 811                | +59                   | 0                     | -5                        | +59                                         | +144                                        | +0                                            | 919                |
| Management (VIII & above)                | 44                 | 72                 | 69                 | 65                 | 66                 | -3                    | -3                    | +1                        | -6                                          | +22                                         | 0                                             | 67                 |
| Administrative/ Supervisory (V to VII)   | 130                | 215                | 244                | 250                | 245                | +29                   | +1                    | -4                        | +30                                         | +115                                        | +0                                            | 255                |
| Clerical (III & IV)                      | 329                | 398                | 450                | 437                | 432                | +52                   | -18                   | -5                        | +34                                         | +103                                        | +0                                            | 486                |
| Management & Administrative              | 504                | 686                | 763                | 752                | 744                | +78                   | -20                   | -9                        | +58                                         | +240                                        | +0                                            | 808                |
| Support                                  | 303                | 279                | 270                | 263                | 260                | -9                    | -10                   | -3                        | -19                                         | -43                                         | 0                                             | 324                |
| Maintenance/ Technical                   | 32                 | 29                 | 28                 | 29                 | 29                 | -1                    | +1                    | 0                         | -1                                          | -3                                          | 0                                             | 32                 |
| General Support                          | 334                | 308                | 298                | 292                | 289                | -10                   | -9                    | -3                        | -20                                         | -46                                         | 0                                             | 356                |
| Health Care Assistants                   | 1,178              | 1,281              | 1,367              | 1,369              | 1,370              | +86                   | +3                    | +1                        | +89                                         | +192                                        | +0                                            | 1,590              |
| Home Help                                | 665                | 648                | 642                | 640                | 630                | -6                    | -11                   | -10                       | -17                                         | -35                                         | 0                                             | 882                |
| Care, other                              | 218                | 297                | 315                | 318                | 322                | +18                   | +7                    | +4                        | +25                                         | +103                                        | +0                                            | 389                |
| Patient & Client Care                    | 2,061              | 2,225              | 2,324              | 2,327              | 2,322              | +99                   | -2                    | -5                        | +97                                         | +261                                        | +0                                            | 2,861              |