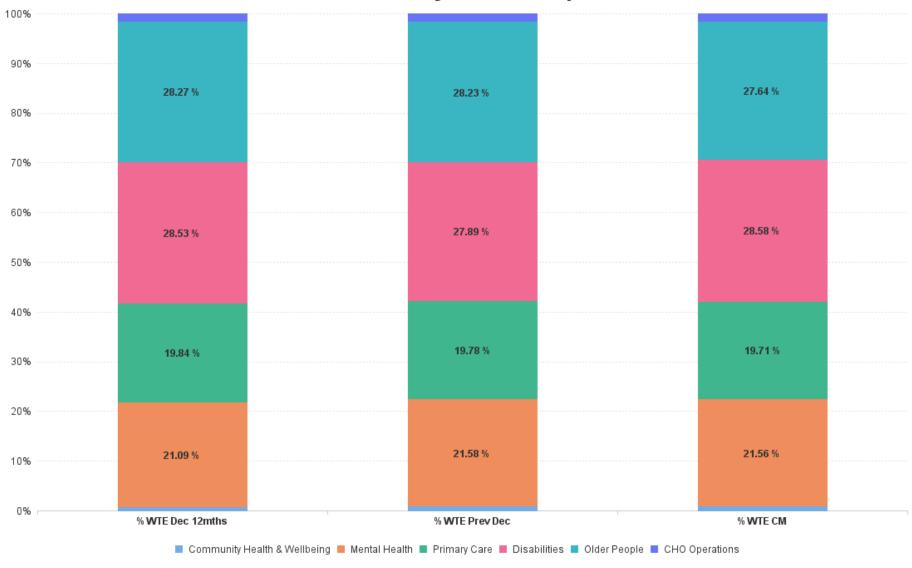

## **CHO 5 JUN 2024**

| Care Group JUN 2024          | WTE DEC 2019 | WTE DEC<br>2022 | WTE DEC<br>2023 | WTE<br>MAY<br>2024 | WTE JUN<br>2024 | WTE<br>Change<br>2023 | WTE<br>Change<br>2024 | WTE<br>Change<br>MAY 2024 | WTE<br>Change Dec<br>2022 to<br>JUN 2024 | WTE<br>Change Dec<br>2019 to<br>JUN 2024 | % WTE<br>Change Dec<br>2022 to<br>JUN 2024 | No.<br>JUN<br>2024 |
|------------------------------|--------------|-----------------|-----------------|--------------------|-----------------|-----------------------|-----------------------|---------------------------|------------------------------------------|------------------------------------------|--------------------------------------------|--------------------|
| Overall                      | 5,277        | 5,805           | 6,141           | 6,135              | 6,113           | +336                  | -27                   | -22                       | +308                                     | +837                                     | +5.3%                                      | 7,164              |
| Community Health & Wellbeing |              | 38              | 49              | 49                 | 48              | +11                   | -1                    | -1                        | +10                                      | +48                                      | +26.3%                                     | 54                 |
| Mental Health                | 1,177        | 1,224           | 1,325           | 1,326              | 1,318           | +101                  | -7                    | -8                        | +94                                      | +141                                     | +7.6%                                      | 1,449              |
| Primary Care                 | 958          | 1,152           | 1,214           | 1,206              | 1,205           | +63                   | -10                   | -1                        | +53                                      | +247                                     | +4.6%                                      | 1,427              |
| Disabilities                 | 1,488        | 1,656           | 1,713           | 1,747              | 1,747           | +57                   | +34                   | +0                        | +91                                      | +259                                     | +5.5%                                      | 2,084              |
| Older People                 | 1,653        | 1,641           | 1,733           | 1,702              | 1,690           | +92                   | -44                   | -13                       | +49                                      | +37                                      | +3.0%                                      | 2,040              |
| CHO Operations               |              | 94              | 106             | 105                | 106             | +12                   | 0                     | +0                        | +12                                      | +106                                     | +12.8%                                     | 110                |
| Community Services           | 5,277        | 5,805           | 6,141           | 6,135              | 6,113           | +336                  | -27                   | -22                       | +308                                     | +837                                     | +5.3%                                      | 7,164              |

# % Total by Care Group