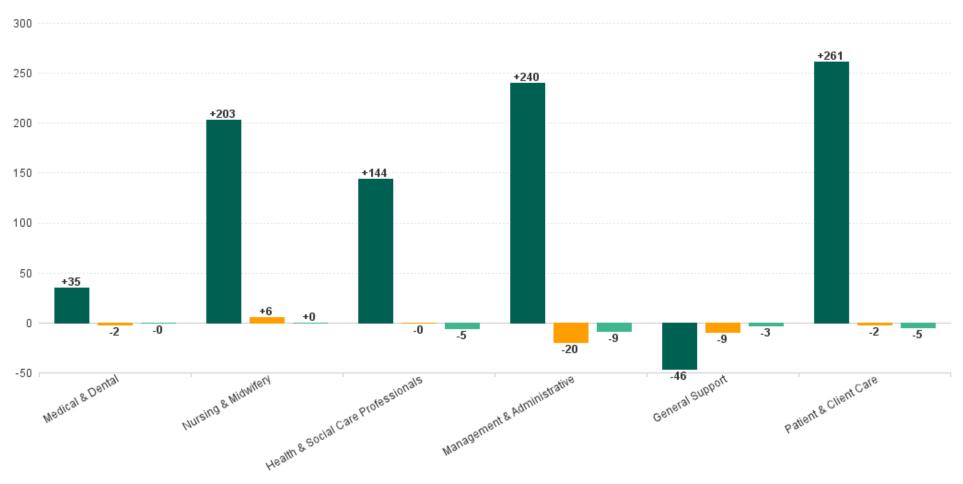

# **Employment Report : JUN 2024**

| Employment by Staff Group JUN 2024       | WTE<br>DEC<br>2019 | WTE<br>DEC<br>2022 | WTE<br>DEC<br>2023 | WTE<br>MAY<br>2024 | WTE<br>JUN<br>2024 | WTE<br>Change<br>2023 | WTE<br>Change<br>2024 | WTE<br>Change<br>MAY 2024 | WTE<br>Change<br>Dec 2022<br>to JUN<br>2024 | WTE<br>Change<br>Dec 2019<br>to JUN<br>2024 | % WTE<br>Change<br>Dec 2022<br>to JUN<br>2024 | No.<br>JUN<br>2024 |
|------------------------------------------|--------------------|--------------------|--------------------|--------------------|--------------------|-----------------------|-----------------------|---------------------------|---------------------------------------------|---------------------------------------------|-----------------------------------------------|--------------------|
| Overall                                  | 5,277              | 5,805              | 6,141              | 6,135              | 6,113              | +336                  | -27                   | -22                       | +308                                        | +837                                        | +0                                            | 7,164              |
| Consultants                              | 30                 | 36                 | 39                 | 38                 | 39                 | +3                    | 0                     | +1                        | +2                                          | +8                                          | +0                                            | 41                 |
| Registrars                               | 29                 | 41                 | 53                 | 51                 | 52                 | +11                   | -1                    | +1                        | +10                                         | +23                                         | +0                                            | 53                 |
| SHO/ Interns                             | 37                 | 32                 | 35                 | 35                 | 34                 | +2                    | 0                     | 0                         | +2                                          | -3                                          | +0                                            | 35                 |
| Medical/ Dental, other                   | 65                 | 75                 | 72                 | 73                 | 71                 | -3                    | 0                     | -1                        | -4                                          | +6                                          | 0                                             | 98                 |
| Medical & Dental                         | 161                | 185                | 198                | 197                | 196                | +13                   | -2                    | 0                         | +11                                         | +35                                         | +0                                            | 227                |
| Nurse/ Midwife Manager                   | 345                | 375                | 385                | 384                | 375                | +10                   | -10                   | -9                        | +0                                          | +30                                         | +0                                            | 403                |
| Nurse/ Midwife Specialist & AN/MP        | 53                 | 112                | 160                | 158                | 161                | +49                   | +1                    | +3                        | +50                                         | +108                                        | +0                                            | 174                |
| Staff Nurse/ Staff Midwife               | 962                | 982                | 1,001              | 1,014              | 1,013              | +19                   | +12                   | -1                        | +30                                         | +51                                         | +0                                            | 1,151              |
| Public Health Nurse                      | 176                | 165                | 160                | 155                | 162                | -4                    | +2                    | +7                        | -3                                          | -14                                         | 0                                             | 197                |
| Nursingl Midwifery awaiting registration | 2                  | 6                  | 21                 |                    |                    | +15                   | -20.83                |                           | -6                                          | -2                                          | -1                                            |                    |
| Post-registration Nursel Midwife Student | 5                  | 4                  | 9                  | 9                  | 8                  | +5                    | -1                    | -1                        | +4                                          | +3                                          | +1                                            | 8                  |
| Pre-registration Nurse/ Midwife Intern   | 1                  | 1                  | 3                  | 26                 | 26                 | +2                    | 22.82                 | +0                        | +25                                         | +25                                         | +22                                           | 54                 |
| Nursing/ Midwifery Student               | 8                  | 11                 | 33                 | 35                 | 34                 | +23                   | +1                    | -1                        | +24                                         | +26                                         | +2                                            | 62                 |
| Nursing/ Midwifery other                 | 4                  | 4                  | 6                  | 6                  | 6                  | +1                    | 0                     | +0                        | +1                                          | +1                                          | +0                                            | 6                  |
| Nursing & Midwifery                      | 1,549              | 1,649              | 1,746              | 1,751              | 1,751              | +97                   | +6                    | +0                        | +103                                        | +203                                        | +0                                            | 1,993              |
| Therapy Professions                      | 325                | 369                | 399                | 398                | 398                | +30                   | 0                     | 0                         | +29                                         | +73                                         | +0                                            | 452                |
| Health Science/ Diagnostics              | 4                  | 7                  | 11                 | 13                 | 13                 | +4                    | +2                    | +0                        | +6                                          | +9                                          | +1                                            | 13                 |
| Social Care                              | 164                | 174                | 178                | 173                | 171                | +4                    | -6                    | -1                        | -2                                          | +8                                          | 0                                             | 201                |
| Pharmacy                                 | 1                  | 3                  | 2                  | 2                  | 2                  | -1                    | +0                    | 0                         | -1                                          | +1                                          | 0                                             | 2                  |
| Psychologists                            | 79                 | 80                 | 93                 | 96                 | 96                 | +13                   | +3                    | 0                         | +16                                         | +17                                         | +0                                            | 107                |
| Social Workers                           | 61                 | 70                 | 79                 | 86                 | 84                 | +9                    | +5                    | -2                        | +14                                         | +23                                         | +0                                            | 91                 |
| H&SC, Other                              | 34                 | 50                 | 51                 | 49                 | 48                 | +1                    | -3                    | -1                        | -2                                          | +14                                         | 0                                             | 53                 |
| Health & Social Care Professionals       | 668                | 752                | 811                | 817                | 811                | +59                   | 0                     | -5                        | +59                                         | +144                                        | +0                                            | 919                |
| Management (VIII & above)                | 44                 | 72                 | 69                 | 65                 | 66                 | -3                    | -3                    | +1                        | -6                                          | +22                                         | 0                                             | 67                 |
| Administrative/ Supervisory (V to VII)   | 130                | 215                | 244                | 250                | 245                | +29                   | +1                    | -4                        | +30                                         | +115                                        | +0                                            | 255                |
| Clerical (III & IV)                      | 329                | 398                | 450                | 437                | 432                | +52                   | -18                   | -5                        | +34                                         | +103                                        | +0                                            | 486                |
| Management & Administrative              | 504                | 686                | 763                | 752                | 744                | +78                   | -20                   | -9                        | +58                                         | +240                                        | +0                                            | 808                |
| Support                                  | 303                | 279                | 270                | 263                | 260                | -9                    | -10                   | -3                        | -19                                         | -43                                         | 0                                             | 324                |
| Maintenance/ Technical                   | 32                 | 29                 | 28                 | 29                 | 29                 | -1                    | +1                    | 0                         | -1                                          | -3                                          | 0                                             | 32                 |
| General Support                          | 334                | 308                | 298                | 292                | 289                | -10                   | -9                    | -3                        | -20                                         | -46                                         | 0                                             | 356                |
| Health Care Assistants                   | 1,178              | 1,281              | 1,367              | 1,369              | 1,370              | +86                   | +3                    | +1                        | +89                                         | +192                                        | +0                                            | 1,590              |
| Home Help                                | 665                | 648                | 642                | 640                | 630                | -6                    | -11                   | -10                       | -17                                         | -35                                         | 0                                             | 882                |
| Care, other                              | 218                | 297                | 315                | 318                | 322                | +18                   | +7                    | +4                        | +25                                         | +103                                        | +0                                            | 389                |
| Patient & Client Care                    | 2,061              | 2,225              | 2,324              | 2,327              | 2,322              | +99                   | -2                    | -5                        | +97                                         | +261                                        | +0                                            | 2,861              |