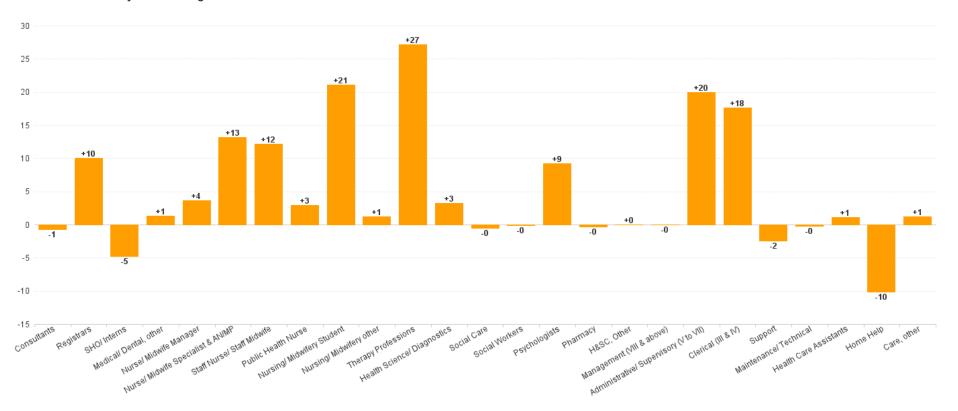

### WTE Change by Staff Category

## **Employment Report : MAR 2023**

| MAR 2023                                 | WTE DEC 2019 | WTE DEC 2022 | WTE FEB<br>2023 | WTE<br>MAR<br>2023 | WTE<br>change<br>since DEC<br>2019 | WTE<br>change<br>since DEC<br>2022 | WTE<br>change<br>since FEB<br>2023 | No.<br>MAR<br>2023 |
|------------------------------------------|--------------|--------------|-----------------|--------------------|------------------------------------|------------------------------------|------------------------------------|--------------------|
| Overall                                  | 5,277        | 5,805        | 5,898           | 5,931              | +654                               | +126                               | +33                                | 6,979              |
| Consultants                              | 30           | 36           | 34              | 36                 | +5                                 | -1                                 | +1                                 | 37                 |
| Registrars                               | 29           | 41           | 47              | 51                 | +22                                | +10                                | +4                                 | 52                 |
| SHO/ Interns                             | 37           | 32           | 29              | 28                 | -9                                 | -5                                 | -2                                 | 30                 |
| Medical/ Dental, other                   | 65           | 75           | 75              | 76                 | +11                                | +1                                 | +1                                 | 104                |
| Medical & Dental                         | 161          | 185          | 186             | 191                | +30                                | +6                                 | +5                                 | 223                |
| Nurse/ Midwife Manager                   | 345          | 375          | 375             | 379                | +34                                | +4                                 | +4                                 | 401                |
| Nurse/ Midwife Specialist & AN/MP        | 53           | 112          | 122             | 125                | +72                                | +13                                | +3                                 | 134                |
| Staff Nurse/ Staff Midwife               | 962          | 982          | 989             | 994                | +33                                | +12                                | +6                                 | 1,146              |
| Public Health Nurse                      | 176          | 165          | 167             | 168                | -9                                 | +3                                 | +1                                 | 205                |
| Nursing/ Midwifery awaiting registration | 2            | 6            | 4               | 4                  | +2                                 | -2                                 | 0                                  | 4                  |
| Post-registration Nurse/ Midwife Student | 5            | 4            | 4               | 4                  | -1                                 | +0                                 | +0                                 | 4                  |
| Pre-registration Nurse/ Midwife Intern   | 1            | 1            | 28              | 24                 | +23                                | +23                                | -4                                 | 50                 |
| Nursing/ Midwifery Student               | 8            | 11           | 36              | 32                 | +24                                | +21                                | -4                                 | 58                 |
| Nursing/ Midwifery other                 | 4            | 4            | 6               | 6                  | +1                                 | +1                                 | +0                                 | 6                  |
| Nursing & Midwifery                      | 1,549        | 1,649        | 1,693           | 1,703              | +154                               | +54                                | +10                                | 1,950              |
| Therapy Professions                      | 325          | 369          | 389             | 396                | +71                                | +27                                | +7                                 | 456                |
| Health Science/ Diagnostics              | 4            | 7            | 9               | 11                 | +7                                 | +3                                 | +2                                 | 12                 |
| Social Care                              | 164          | 174          | 172             | 173                | +9                                 | 0                                  | +1                                 | 203                |
| Social Workers                           | 61           | 70           | 68              | 69                 | +9                                 | 0                                  | +1                                 | 78                 |
| Psychologists                            | 79           | 80           | 87              | 89                 | +10                                | +9                                 | +2                                 | 101                |
| Pharmacy                                 | 1            | 3            | 2               | 3                  | +2                                 | 0                                  | +1                                 | 3                  |
| H&SC, Other                              | 34           | 50           | 51              | 50                 | +16                                | +0                                 | 0                                  | 55                 |
| Health & Social Care Professionals       | 668          | 752          | 777             | 791                | +123                               | +39                                | +14                                | 908                |
| Management (VIII & above)                | 44           | 72           | 73              | 72                 | +28                                | 0                                  | -1                                 | 74                 |
| Administrative/ Supervisory (V to VII)   | 130          | 215          | 234             | 235                | +105                               | +20                                | +2                                 | 247                |
| Clerical (III & IV)                      | 329          | 398          | 422             | 416                | +87                                | +18                                | -6                                 | 466                |
| Management & Administrative              | 504          | 686          | 729             | 723                | +220                               | +38                                | -5                                 | 787                |
| Support                                  | 303          | 279          | 278             | 276                | -26                                | -2                                 | -1                                 | 351                |
| Maintenance/ Technical                   | 32           | 29           | 29              | 29                 | -2                                 | 0                                  | 0                                  | 32                 |
| General Support                          | 334          | 308          | 307             | 306                | -29                                | -3                                 | -1                                 | 383                |
| Health Care Assistants                   | 1,178        | 1,281        | 1,273           | 1,282              | +104                               | +1                                 | +8                                 | 1,473              |
| Home Help                                | 665          | 648          | 634             | 637                | -27                                | -10                                | +3                                 | 893                |
| Care, other                              | 218          | 297          | 298             | 298                | +80                                | +1                                 | 0                                  | 362                |
| Patient & Client Care                    | 2,061        | 2,225        | 2,206           | 2,217              | +156                               | -8                                 | +11                                | 2,728              |