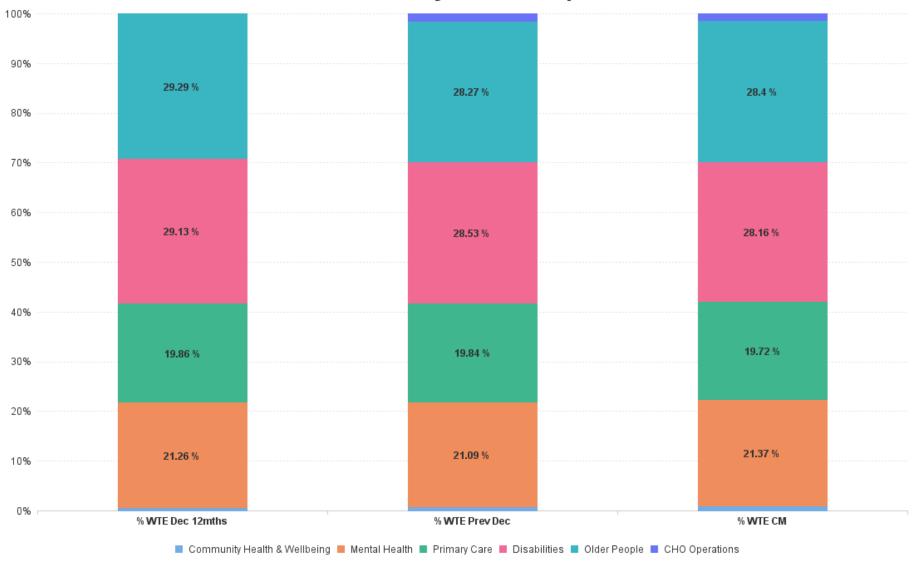

## % Total by Care Group

# **Employment Report by Care Group: MAR 2023**

| MAR 2023                     | WTE DEC 2019 | WTE DEC<br>2022 | WTE FEB<br>2023 | WTE<br>MAR<br>2023 | WTE<br>change<br>since DEC<br>2019 | WTE<br>change<br>since DEC<br>2022 | WTE<br>change<br>since FEB<br>2023 | No.<br>MAR<br>2023 |
|------------------------------|--------------|-----------------|-----------------|--------------------|------------------------------------|------------------------------------|------------------------------------|--------------------|
| Overall                      | 5,277        | 5,805           | 5,898           | 5,931              | +654                               | +126                               | +33                                | 6,979              |
| Community Health & Wellbeing |              | 38              | 46              | 47                 | +47                                | +9                                 | +1                                 | 52                 |
| Mental Health                | 1,177        | 1,224           | 1,256           | 1,267              | +90                                | +43                                | +12                                | 1,420              |
| Primary Care                 | 958          | 1,152           | 1,165           | 1,170              | +211                               | +18                                | +5                                 | 1,400              |
| Disabilities                 | 1,488        | 1,656           | 1,674           | 1,670              | +182                               | +14                                | -3                                 | 1,965              |
| Older People                 | 1,653        | 1,641           | 1,665           | 1,684              | +31                                | +43                                | +20                                | 2,045              |
| CHO Operations               |              | 94              | 92              | 92                 | +92                                | -2                                 | 0                                  | 97                 |
| Community Services           | 5277         | 5805            | 5898            | 5931               | +654                               | +126                               | +33                                | 6,979              |