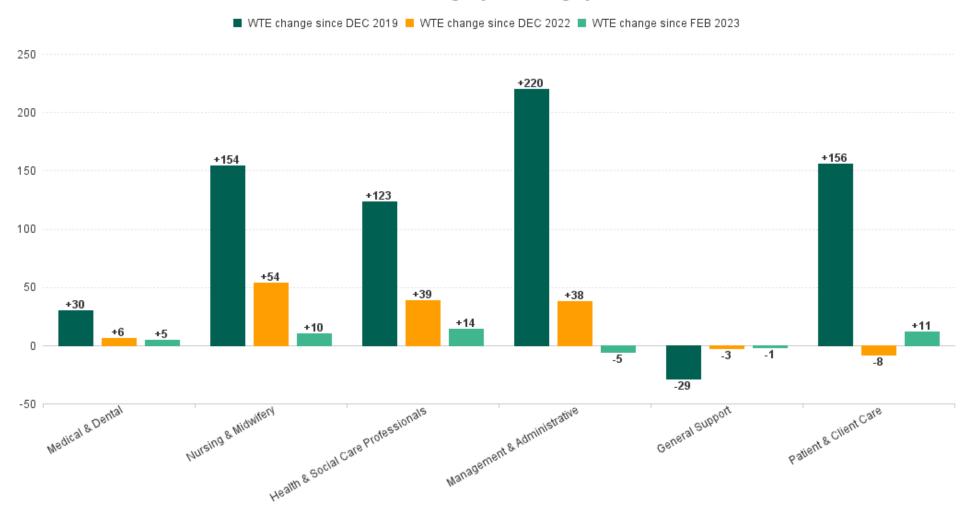

### WTE Change by Staff Category

## **Employment Report : MAR 2023**

| MAR 2023                                 | WTE DEC 2019 | WTE DEC 2022 | WTE FEB<br>2023 | WTE<br>MAR<br>2023 | WTE<br>change<br>since DEC<br>2019 | WTE<br>change<br>since DEC<br>2022 | WTE<br>change<br>since FEB<br>2023 | No.<br>MAR<br>2023 |
|------------------------------------------|--------------|--------------|-----------------|--------------------|------------------------------------|------------------------------------|------------------------------------|--------------------|
| Overall                                  | 5,277        | 5,805        | 5,898           | 5,931              | +654                               | +126                               | +33                                | 6,979              |
| Consultants                              | 30           | 36           | 34              | 36                 | +5                                 | -1                                 | +1                                 | 37                 |
| Registrars                               | 29           | 41           | 47              | 51                 | +22                                | +10                                | +4                                 | 52                 |
| SHO/ Interns                             | 37           | 32           | 29              | 28                 | -9                                 | -5                                 | -2                                 | 30                 |
| Medical/ Dental, other                   | 65           | 75           | 75              | 76                 | +11                                | +1                                 | +1                                 | 104                |
| Medical & Dental                         | 161          | 185          | 186             | 191                | +30                                | +6                                 | +5                                 | 223                |
| Nurse/ Midwife Manager                   | 345          | 375          | 375             | 379                | +34                                | +4                                 | +4                                 | 401                |
| Nurse/ Midwife Specialist & AN/MP        | 53           | 112          | 122             | 125                | +72                                | +13                                | +3                                 | 134                |
| Staff Nurse/ Staff Midwife               | 962          | 982          | 989             | 994                | +33                                | +12                                | +6                                 | 1,146              |
| Public Health Nurse                      | 176          | 165          | 167             | 168                | -9                                 | +3                                 | +1                                 | 205                |
| Nursing/ Midwifery awaiting registration | 2            | 6            | 4               | 4                  | +2                                 | -2                                 | 0                                  | 4                  |
| Post-registration Nurse/ Midwife Student | 5            | 4            | 4               | 4                  | -1                                 | +0                                 | +0                                 | 4                  |
| Pre-registration Nurse/ Midwife Intern   | 1            | 1            | 28              | 24                 | +23                                | +23                                | -4                                 | 50                 |
| Nursing/ Midwifery Student               | 8            | 11           | 36              | 32                 | +24                                | +21                                | -4                                 | 58                 |
| Nursing/ Midwifery other                 | 4            | 4            | 6               | 6                  | +1                                 | +1                                 | +0                                 | 6                  |
| Nursing & Midwifery                      | 1,549        | 1,649        | 1,693           | 1,703              | +154                               | +54                                | +10                                | 1,950              |
| Therapy Professions                      | 325          | 369          | 389             | 396                | +71                                | +27                                | +7                                 | 456                |
| Health Science/ Diagnostics              | 4            | 7            | 9               | 11                 | +7                                 | +3                                 | +2                                 | 12                 |
| Social Care                              | 164          | 174          | 172             | 173                | +9                                 | 0                                  | +1                                 | 203                |
| Social Workers                           | 61           | 70           | 68              | 69                 | +9                                 | 0                                  | +1                                 | 78                 |
| Psychologists                            | 79           | 80           | 87              | 89                 | +10                                | +9                                 | +2                                 | 101                |
| Pharmacy                                 | 1            | 3            | 2               | 3                  | +2                                 | 0                                  | +1                                 | 3                  |
| H&SC, Other                              | 34           | 50           | 51              | 50                 | +16                                | +0                                 | 0                                  | 55                 |
| Health & Social Care Professionals       | 668          | 752          | 777             | 791                | +123                               | +39                                | +14                                | 908                |
| Management (VIII & above)                | 44           | 72           | 73              | 72                 | +28                                | 0                                  | -1                                 | 74                 |
| Administrative/ Supervisory (V to VII)   | 130          | 215          | 234             | 235                | +105                               | +20                                | +2                                 | 247                |
| Clerical (III & IV)                      | 329          | 398          | 422             | 416                | +87                                | +18                                | -6                                 | 466                |
| Management & Administrative              | 504          | 686          | 729             | 723                | +220                               | +38                                | -5                                 | 787                |
| Support                                  | 303          | 279          | 278             | 276                | -26                                | -2                                 | -1                                 | 351                |
| Maintenance/ Technical                   | 32           | 29           | 29              | 29                 | -2                                 | 0                                  | 0                                  | 32                 |
| General Support                          | 334          | 308          | 307             | 306                | -29                                | -3                                 | -1                                 | 383                |
| Health Care Assistants                   | 1,178        | 1,281        | 1,273           | 1,282              | +104                               | +1                                 | +8                                 | 1,473              |
| Home Help                                | 665          | 648          | 634             | 637                | -27                                | -10                                | +3                                 | 893                |
| Care, other                              | 218          | 297          | 298             | 298                | +80                                | +1                                 | 0                                  | 362                |
| Patient & Client Care                    | 2,061        | 2,225        | 2,206           | 2,217              | +156                               | -8                                 | +11                                | 2,728              |