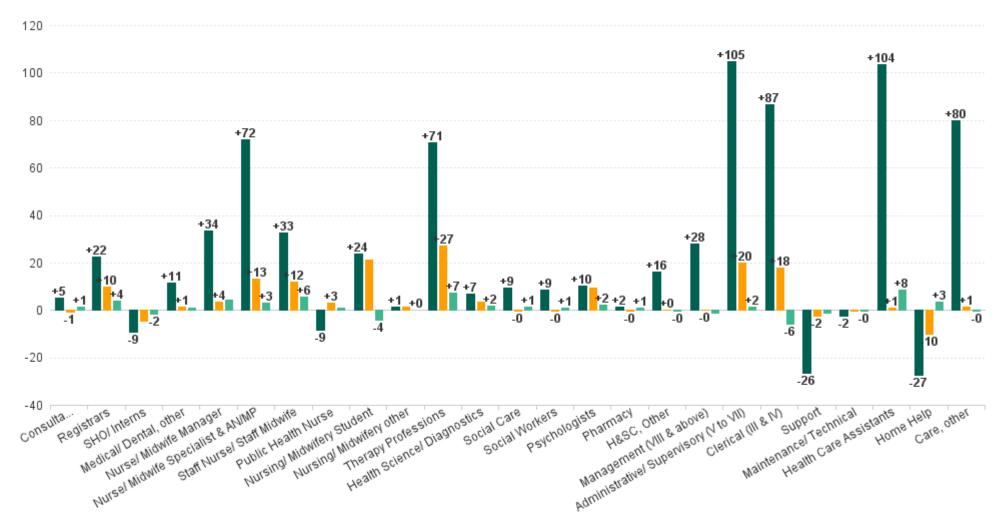

### WTE Change by Staff Group

## **Employment Report : MAR 2023**

| MAR 2023                                 | WTE DEC 2019 | WTE DEC 2022 | WTE FEB<br>2023 | WTE<br>MAR<br>2023 | WTE<br>change<br>since DEC<br>2019 | WTE<br>change<br>since DEC<br>2022 | WTE<br>change<br>since FEB<br>2023 | No.<br>MAR<br>2023 |
|------------------------------------------|--------------|--------------|-----------------|--------------------|------------------------------------|------------------------------------|------------------------------------|--------------------|
| Overall                                  | 5,277        | 5,805        | 5,898           | 5,931              | +654                               | +126                               | +33                                | 6,979              |
| Consultants                              | 30           | 36           | 34              | 36                 | +5                                 | -1                                 | +1                                 | 37                 |
| Registrars                               | 29           | 41           | 47              | 51                 | +22                                | +10                                | +4                                 | 52                 |
| SHO/ Interns                             | 37           | 32           | 29              | 28                 | -9                                 | -5                                 | -2                                 | 30                 |
| Medical/ Dental, other                   | 65           | 75           | 75              | 76                 | +11                                | +1                                 | +1                                 | 104                |
| Medical & Dental                         | 161          | 185          | 186             | 191                | +30                                | +6                                 | +5                                 | 223                |
| Nurse/ Midwife Manager                   | 345          | 375          | 375             | 379                | +34                                | +4                                 | +4                                 | 401                |
| Nurse/ Midwife Specialist & AN/MP        | 53           | 112          | 122             | 125                | +72                                | +13                                | +3                                 | 134                |
| Staff Nurse/ Staff Midwife               | 962          | 982          | 989             | 994                | +33                                | +12                                | +6                                 | 1,146              |
| Public Health Nurse                      | 176          | 165          | 167             | 168                | -9                                 | +3                                 | +1                                 | 205                |
| Nursing/ Midwifery awaiting registration | 2            | 6            | 4               | 4                  | +2                                 | -2                                 | 0                                  | 4                  |
| Post-registration Nurse/ Midwife Student | 5            | 4            | 4               | 4                  | -1                                 | +0                                 | +0                                 | 4                  |
| Pre-registration Nurse/ Midwife Intern   | 1            | 1            | 28              | 24                 | +23                                | +23                                | -4                                 | 50                 |
| Nursing/ Midwifery Student               | 8            | 11           | 36              | 32                 | +24                                | +21                                | -4                                 | 58                 |
| Nursing/ Midwifery other                 | 4            | 4            | 6               | 6                  | +1                                 | +1                                 | +0                                 | 6                  |
| Nursing & Midwifery                      | 1,549        | 1,649        | 1,693           | 1,703              | +154                               | +54                                | +10                                | 1,950              |
| Therapy Professions                      | 325          | 369          | 389             | 396                | +71                                | +27                                | +7                                 | 456                |
| Health Science/ Diagnostics              | 4            | 7            | 9               | 11                 | +7                                 | +3                                 | +2                                 | 12                 |
| Social Care                              | 164          | 174          | 172             | 173                | +9                                 | 0                                  | +1                                 | 203                |
| Social Workers                           | 61           | 70           | 68              | 69                 | +9                                 | 0                                  | +1                                 | 78                 |
| Psychologists                            | 79           | 80           | 87              | 89                 | +10                                | +9                                 | +2                                 | 101                |
| Pharmacy                                 | 1            | 3            | 2               | 3                  | +2                                 | 0                                  | +1                                 | 3                  |
| H&SC, Other                              | 34           | 50           | 51              | 50                 | +16                                | +0                                 | 0                                  | 55                 |
| Health & Social Care Professionals       | 668          | 752          | 777             | 791                | +123                               | +39                                | +14                                | 908                |
| Management (VIII & above)                | 44           | 72           | 73              | 72                 | +28                                | 0                                  | -1                                 | 74                 |
| Administrative/ Supervisory (V to VII)   | 130          | 215          | 234             | 235                | +105                               | +20                                | +2                                 | 247                |
| Clerical (III & IV)                      | 329          | 398          | 422             | 416                | +87                                | +18                                | -6                                 | 466                |
| Management & Administrative              | 504          | 686          | 729             | 723                | +220                               | +38                                | -5                                 | 787                |
| Support                                  | 303          | 279          | 278             | 276                | -26                                | -2                                 | -1                                 | 351                |
| Maintenance/ Technical                   | 32           | 29           | 29              | 29                 | -2                                 | 0                                  | 0                                  | 32                 |
| General Support                          | 334          | 308          | 307             | 306                | -29                                | -3                                 | -1                                 | 383                |
| Health Care Assistants                   | 1,178        | 1,281        | 1,273           | 1,282              | +104                               | +1                                 | +8                                 | 1,473              |
| Home Help                                | 665          | 648          | 634             | 637                | -27                                | -10                                | +3                                 | 893                |
| Care, other                              | 218          | 297          | 298             | 298                | +80                                | +1                                 | 0                                  | 362                |
| Patient & Client Care                    | 2,061        | 2,225        | 2,206           | 2,217              | +156                               | -8                                 | +11                                | 2,728              |