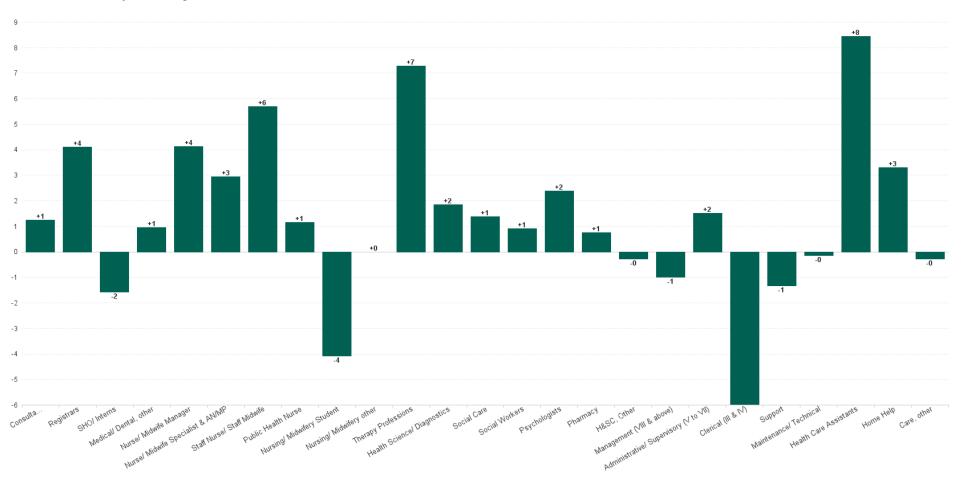

### WTE Change by Staff Group

## **Employment Report : MAR 2023**

| MAR 2023                                 | WTE DEC 2019 | WTE DEC 2022 | WTE FEB<br>2023 | WTE<br>MAR<br>2023 | WTE<br>change<br>since DEC<br>2019 | WTE<br>change<br>since DEC<br>2022 | WTE<br>change<br>since FEB<br>2023 | No.<br>MAR<br>2023 |
|------------------------------------------|--------------|--------------|-----------------|--------------------|------------------------------------|------------------------------------|------------------------------------|--------------------|
| Overall                                  | 5,277        | 5,805        | 5,898           | 5,931              | +654                               | +126                               | +33                                | 6,979              |
| Consultants                              | 30           | 36           | 34              | 36                 | +5                                 | -1                                 | +1                                 | 37                 |
| Registrars                               | 29           | 41           | 47              | 51                 | +22                                | +10                                | +4                                 | 52                 |
| SHO/ Interns                             | 37           | 32           | 29              | 28                 | -9                                 | -5                                 | -2                                 | 30                 |
| Medical/ Dental, other                   | 65           | 75           | 75              | 76                 | +11                                | +1                                 | +1                                 | 104                |
| Medical & Dental                         | 161          | 185          | 186             | 191                | +30                                | +6                                 | +5                                 | 223                |
| Nurse/ Midwife Manager                   | 345          | 375          | 375             | 379                | +34                                | +4                                 | +4                                 | 401                |
| Nurse/ Midwife Specialist & AN/MP        | 53           | 112          | 122             | 125                | +72                                | +13                                | +3                                 | 134                |
| Staff Nurse/ Staff Midwife               | 962          | 982          | 989             | 994                | +33                                | +12                                | +6                                 | 1,146              |
| Public Health Nurse                      | 176          | 165          | 167             | 168                | -9                                 | +3                                 | +1                                 | 205                |
| Nursing/ Midwifery awaiting registration | 2            | 6            | 4               | 4                  | +2                                 | -2                                 | 0                                  | 4                  |
| Post-registration Nurse/ Midwife Student | 5            | 4            | 4               | 4                  | -1                                 | +0                                 | +0                                 | 4                  |
| Pre-registration Nurse/ Midwife Intern   | 1            | 1            | 28              | 24                 | +23                                | +23                                | -4                                 | 50                 |
| Nursing/ Midwifery Student               | 8            | 11           | 36              | 32                 | +24                                | +21                                | -4                                 | 58                 |
| Nursing/ Midwifery other                 | 4            | 4            | 6               | 6                  | +1                                 | +1                                 | +0                                 | 6                  |
| Nursing & Midwifery                      | 1,549        | 1,649        | 1,693           | 1,703              | +154                               | +54                                | +10                                | 1,950              |
| Therapy Professions                      | 325          | 369          | 389             | 396                | +71                                | +27                                | +7                                 | 456                |
| Health Science/ Diagnostics              | 4            | 7            | 9               | 11                 | +7                                 | +3                                 | +2                                 | 12                 |
| Social Care                              | 164          | 174          | 172             | 173                | +9                                 | 0                                  | +1                                 | 203                |
| Social Workers                           | 61           | 70           | 68              | 69                 | +9                                 | 0                                  | +1                                 | 78                 |
| Psychologists                            | 79           | 80           | 87              | 89                 | +10                                | +9                                 | +2                                 | 101                |
| Pharmacy                                 | 1            | 3            | 2               | 3                  | +2                                 | 0                                  | +1                                 | 3                  |
| H&SC, Other                              | 34           | 50           | 51              | 50                 | +16                                | +0                                 | 0                                  | 55                 |
| Health & Social Care Professionals       | 668          | 752          | 777             | 791                | +123                               | +39                                | +14                                | 908                |
| Management (VIII & above)                | 44           | 72           | 73              | 72                 | +28                                | 0                                  | -1                                 | 74                 |
| Administrative/ Supervisory (V to VII)   | 130          | 215          | 234             | 235                | +105                               | +20                                | +2                                 | 247                |
| Clerical (III & IV)                      | 329          | 398          | 422             | 416                | +87                                | +18                                | -6                                 | 466                |
| Management & Administrative              | 504          | 686          | 729             | 723                | +220                               | +38                                | -5                                 | 787                |
| Support                                  | 303          | 279          | 278             | 276                | -26                                | -2                                 | -1                                 | 351                |
| Maintenance/ Technical                   | 32           | 29           | 29              | 29                 | -2                                 | 0                                  | 0                                  | 32                 |
| General Support                          | 334          | 308          | 307             | 306                | -29                                | -3                                 | -1                                 | 383                |
| Health Care Assistants                   | 1,178        | 1,281        | 1,273           | 1,282              | +104                               | +1                                 | +8                                 | 1,473              |
| Home Help                                | 665          | 648          | 634             | 637                | -27                                | -10                                | +3                                 | 893                |
| Care, other                              | 218          | 297          | 298             | 298                | +80                                | +1                                 | 0                                  | 362                |
| Patient & Client Care                    | 2,061        | 2,225        | 2,206           | 2,217              | +156                               | -8                                 | +11                                | 2,728              |