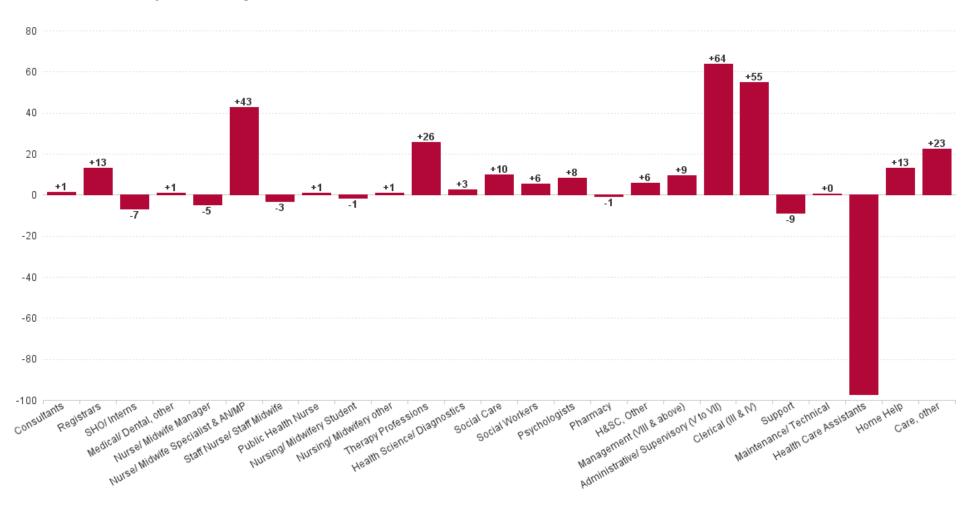

### WTE Change by Staff Group

## **Employment Report : MAR 2023**

| MAR 2023                                 | WTE DEC 2019 | WTE DEC 2022 | WTE FEB<br>2023 | WTE<br>MAR<br>2023 | WTE<br>change<br>since DEC<br>2019 | WTE<br>change<br>since DEC<br>2022 | WTE<br>change<br>since FEB<br>2023 | No.<br>MAR<br>2023 |
|------------------------------------------|--------------|--------------|-----------------|--------------------|------------------------------------|------------------------------------|------------------------------------|--------------------|
| Overall                                  | 5,277        | 5,805        | 5,898           | 5,931              | +654                               | +126                               | +33                                | 6,979              |
| Consultants                              | 30           | 36           | 34              | 36                 | +5                                 | -1                                 | +1                                 | 37                 |
| Registrars                               | 29           | 41           | 47              | 51                 | +22                                | +10                                | +4                                 | 52                 |
| SHO/ Interns                             | 37           | 32           | 29              | 28                 | -9                                 | -5                                 | -2                                 | 30                 |
| Medical/ Dental, other                   | 65           | 75           | 75              | 76                 | +11                                | +1                                 | +1                                 | 104                |
| Medical & Dental                         | 161          | 185          | 186             | 191                | +30                                | +6                                 | +5                                 | 223                |
| Nurse/ Midwife Manager                   | 345          | 375          | 375             | 379                | +34                                | +4                                 | +4                                 | 401                |
| Nurse/ Midwife Specialist & AN/MP        | 53           | 112          | 122             | 125                | +72                                | +13                                | +3                                 | 134                |
| Staff Nurse/ Staff Midwife               | 962          | 982          | 989             | 994                | +33                                | +12                                | +6                                 | 1,146              |
| Public Health Nurse                      | 176          | 165          | 167             | 168                | -9                                 | +3                                 | +1                                 | 205                |
| Nursing/ Midwifery awaiting registration | 2            | 6            | 4               | 4                  | +2                                 | -2                                 | 0                                  | 4                  |
| Post-registration Nurse/ Midwife Student | 5            | 4            | 4               | 4                  | -1                                 | +0                                 | +0                                 | 4                  |
| Pre-registration Nurse/ Midwife Intern   | 1            | 1            | 28              | 24                 | +23                                | +23                                | -4                                 | 50                 |
| Nursing/ Midwifery Student               | 8            | 11           | 36              | 32                 | +24                                | +21                                | -4                                 | 58                 |
| Nursing/ Midwifery other                 | 4            | 4            | 6               | 6                  | +1                                 | +1                                 | +0                                 | 6                  |
| Nursing & Midwifery                      | 1,549        | 1,649        | 1,693           | 1,703              | +154                               | +54                                | +10                                | 1,950              |
| Therapy Professions                      | 325          | 369          | 389             | 396                | +71                                | +27                                | +7                                 | 456                |
| Health Science/ Diagnostics              | 4            | 7            | 9               | 11                 | +7                                 | +3                                 | +2                                 | 12                 |
| Social Care                              | 164          | 174          | 172             | 173                | +9                                 | 0                                  | +1                                 | 203                |
| Social Workers                           | 61           | 70           | 68              | 69                 | +9                                 | 0                                  | +1                                 | 78                 |
| Psychologists                            | 79           | 80           | 87              | 89                 | +10                                | +9                                 | +2                                 | 101                |
| Pharmacy                                 | 1            | 3            | 2               | 3                  | +2                                 | 0                                  | +1                                 | 3                  |
| H&SC, Other                              | 34           | 50           | 51              | 50                 | +16                                | +0                                 | 0                                  | 55                 |
| Health & Social Care Professionals       | 668          | 752          | 777             | 791                | +123                               | +39                                | +14                                | 908                |
| Management (VIII & above)                | 44           | 72           | 73              | 72                 | +28                                | 0                                  | -1                                 | 74                 |
| Administrative/ Supervisory (V to VII)   | 130          | 215          | 234             | 235                | +105                               | +20                                | +2                                 | 247                |
| Clerical (III & IV)                      | 329          | 398          | 422             | 416                | +87                                | +18                                | -6                                 | 466                |
| Management & Administrative              | 504          | 686          | 729             | 723                | +220                               | +38                                | -5                                 | 787                |
| Support                                  | 303          | 279          | 278             | 276                | -26                                | -2                                 | -1                                 | 351                |
| Maintenance/ Technical                   | 32           | 29           | 29              | 29                 | -2                                 | 0                                  | 0                                  | 32                 |
| General Support                          | 334          | 308          | 307             | 306                | -29                                | -3                                 | -1                                 | 383                |
| Health Care Assistants                   | 1,178        | 1,281        | 1,273           | 1,282              | +104                               | +1                                 | +8                                 | 1,473              |
| Home Help                                | 665          | 648          | 634             | 637                | -27                                | -10                                | +3                                 | 893                |
| Care, other                              | 218          | 297          | 298             | 298                | +80                                | +1                                 | 0                                  | 362                |
| Patient & Client Care                    | 2,061        | 2,225        | 2,206           | 2,217              | +156                               | -8                                 | +11                                | 2,728              |