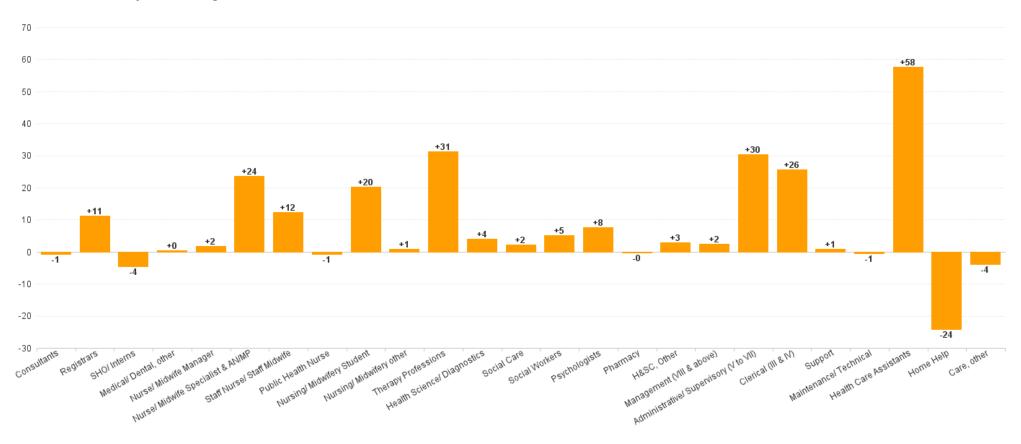

### WTE Change by Staff Category

### **Employment Report : MAY 2023**

| Employment by Staff Group MAY 2023       | WTE<br>DEC<br>2019 | WTE<br>DEC<br>2022 | WTE<br>APR<br>2023 | WTE<br>MAY<br>2023 | WTE<br>change<br>since<br>DEC 2019 | % WTE<br>Change<br>since Dec<br>2019 | WTE<br>change<br>since<br>DEC 2022 | % WTE<br>Change<br>since Dec<br>2022 | WTE<br>change<br>since<br>APR 2023 | No.<br>MAY<br>2023 |
|------------------------------------------|--------------------|--------------------|--------------------|--------------------|------------------------------------|--------------------------------------|------------------------------------|--------------------------------------|------------------------------------|--------------------|
| Overall                                  | 5,277              | 5,805              | 5,986              | 6,011              | +734                               | +13.9%                               | +206                               | +3.5%                                | +25                                | 7,035              |
| Consultants                              | 30                 | 36                 | 36                 | 36                 | +5                                 | +17.5%                               | -1                                 | -2.0%                                | 0                                  | 37                 |
| Registrars                               | 29                 | 41                 | 52                 | 53                 | +24                                | +82.0%                               | +11                                | +27.3%                               | +1                                 | 53                 |
| SHO/ Interns                             | 37                 | 32                 | 28                 | 28                 | -9                                 | -24.6%                               | -4                                 | -13.7%                               | 0                                  | 28                 |
| Medical/ Dental, other                   | 65                 | 75                 | 75                 | 76                 | +11                                | +16.3%                               | +0                                 | +0.6%                                | +0                                 | 104                |
| Medical & Dental                         | 161                | 185                | 191                | 192                | +31                                | +18.9%                               | +7                                 | +3.6%                                | +0                                 | 222                |
| Nurse/ Midwife Manager                   | 345                | 375                | 377                | 377                | +32                                | +9.1%                                | +2                                 | +0.4%                                | +0                                 | 398                |
| Nurse/ Midwife Specialist & AN/MP        | 53                 | 112                | 130                | 135                | +82                                | +155.7%                              | +24                                | +21.2%                               | +5                                 | 144                |
| Staff Nurse/ Staff Midwife               | 962                | 982                | 1,000              | 994                | +33                                | +3.4%                                | +12                                | +1.2%                                | -6                                 | 1,143              |
| Public Health Nurse                      | 176                | 165                | 168                | 164                | -12                                | -6.8%                                | -1                                 | -0.4%                                | -4                                 | 196                |
| Nursing/ Midwifery awaiting registration | 2                  | 6                  | 5                  | 2                  | +0                                 | +8.7%                                | -4                                 | -64.3%                               | -3                                 | 2                  |
| Post-registration Nurse/ Midwife Student | 5                  | 4                  | 4                  | 4                  | -1                                 | -20.0%                               | +0                                 | +1.8%                                | +0                                 | 4                  |
| Pre-registration Nurse/ Midwife Intern   | 1                  | 1                  | 24                 | 25                 | +24                                | +2,399.0%                            | +24                                | +2,092.1%                            | +1                                 | 50                 |
| Nursing/ Midwifery Student               | 8                  | 11                 | 33                 | 31                 | +23                                | +295.3%                              | +20                                | +190.4%                              | -2                                 | 56                 |
| Nursing/ Midwifery other                 | 4                  | 4                  | 5                  | 5                  | +1                                 | +18.7%                               | +1                                 | +19.8%                               | +0                                 | 6                  |
| Nursing & Midwifery                      | 1,549              | 1,649              | 1,714              | 1,707              | +159                               | +10.2%                               | +58                                | +3.5%                                | -7                                 | 1,943              |
| Therapy Professions                      | 325                | 369                | 400                | 400                | +75                                | +23.0%                               | +31                                | +8.5%                                | +1                                 | 452                |
| Health Science/ Diagnostics              | 4                  | 7                  | 12                 | 11                 | +8                                 | +201.6%                              | +4                                 | +53.2%                               | 0                                  | 12                 |
| Social Care                              | 164                | 174                | 174                | 176                | +12                                | +7.2%                                | +2                                 | +1.2%                                | +1                                 | 204                |
| Pharmacy                                 | 1                  | 3                  | 3                  | 3                  | +2                                 | +168.0%                              | 0                                  | -6.0%                                | 0                                  | 3                  |
| Psychologists                            | 79                 | 80                 | 90                 | 87                 | +9                                 | +10.9%                               | +8                                 | +9.6%                                | -2                                 | 98                 |
| Social Workers                           | 61                 | 70                 | 71                 | 75                 | +14                                | +23.0%                               | +5                                 | +7.4%                                | +3                                 | 82                 |
| H&SC, Other                              | 34                 | 50                 | 53                 | 53                 | +19                                | +56.0%                               | +3                                 | +6.0%                                | +0                                 | 60                 |
| Health & Social Care Professionals       | 668                | 752                | 802                | 805                | +138                               | +20.6%                               | +53                                | +7.0%                                | +3                                 | 911                |
| Management (VIII & above)                | 44                 | 72                 | 73                 | 75                 | +31                                | +69.4%                               | +2                                 | +3.4%                                | +2                                 | 76                 |
| Administrative/ Supervisory (V to VII)   | 130                | 215                | 239                | 246                | +115                               | +88.5%                               | +30                                | +14.1%                               | +7                                 | 253                |
| Clerical (III & IV)                      | 329                | 398                | 421                | 424                | +94                                | +28.7%                               | +26                                | +6.4%                                | +3                                 | 477                |
| Management & Administrative              | 504                | 686                | 732                | 744                | +240                               | +47.8%                               | +58                                | +8.5%                                | +12                                | 806                |
| Support                                  | 303                | 279                | 280                | 279                | -23                                | -7.7%                                | +1                                 | +0.3%                                | -1                                 | 348                |
| Maintenance/ Technical                   | 32                 | 29                 | 29                 | 29                 | -3                                 | -9.0%                                | -1                                 | -1.9%                                | 0                                  | 32                 |
| General Support                          | 334                | 308                | 309                | 308                | -26                                | -7.8%                                | +0                                 | +0.1%                                | -1                                 | 380                |
| Health Care Assistants                   | 1,178              | 1,281              | 1,319              | 1,338              | +160                               | +13.6%                               | +58                                | +4.5%                                | +20                                | 1,520              |
| Home Help                                | 665                | 648                | 619                | 623                | -42                                | -6.2%                                | -24                                | -3.7%                                | +4                                 | 900                |
| Care, other                              | 218                | 297                | 299                | 293                | +75                                | +34.2%                               | -4                                 | -1.3%                                | -6                                 | 353                |
| Patient & Client Care                    | 2,061              | 2,225              | 2,237              | 2,254              | +193                               | +9.4%                                | +30                                | +1.3%                                | +18                                | 2,773              |