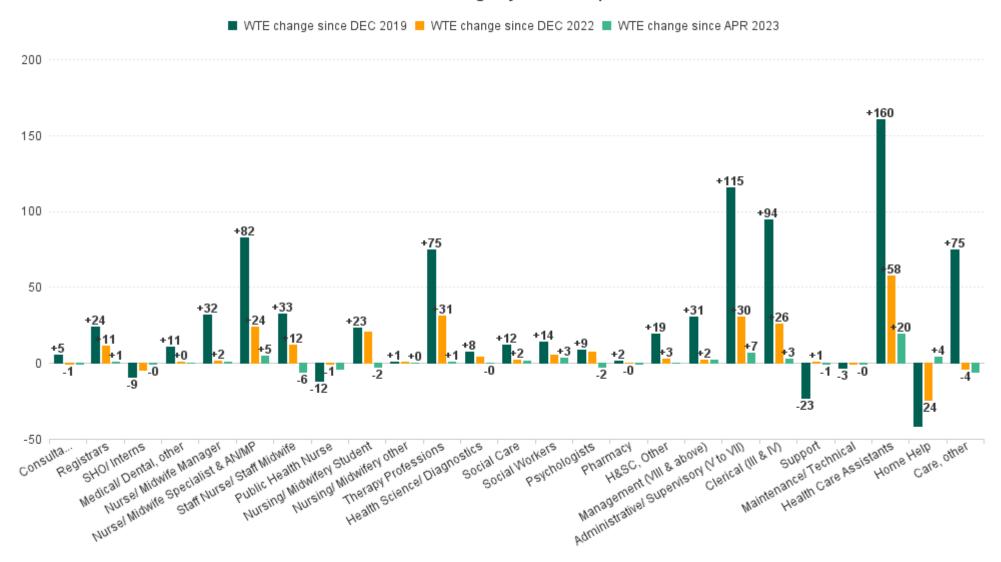

### WTE Change by Staff Category

### **Employment Report : MAY 2023**

| Employment by Staff Group MAY 2023       | WTE<br>DEC<br>2019 | WTE<br>DEC<br>2022 | WTE<br>APR<br>2023 | WTE<br>MAY<br>2023 | WTE<br>change<br>since<br>DEC 2019 | % WTE<br>Change<br>since Dec<br>2019 | WTE<br>change<br>since<br>DEC 2022 | % WTE<br>Change<br>since Dec<br>2022 | WTE<br>change<br>since<br>APR 2023 | No.<br>MAY<br>2023 |
|------------------------------------------|--------------------|--------------------|--------------------|--------------------|------------------------------------|--------------------------------------|------------------------------------|--------------------------------------|------------------------------------|--------------------|
| Overall                                  | 5,277              | 5,805              | 5,986              | 6,011              | +734                               | +13.9%                               | +206                               | +3.5%                                | +25                                | 7,035              |
| Consultants                              | 30                 | 36                 | 36                 | 36                 | +5                                 | +17.5%                               | -1                                 | -2.0%                                | 0                                  | 37                 |
| Registrars                               | 29                 | 41                 | 52                 | 53                 | +24                                | +82.0%                               | +11                                | +27.3%                               | +1                                 | 53                 |
| SHO/ Interns                             | 37                 | 32                 | 28                 | 28                 | -9                                 | -24.6%                               | -4                                 | -13.7%                               | 0                                  | 28                 |
| Medical/ Dental, other                   | 65                 | 75                 | 75                 | 76                 | +11                                | +16.3%                               | +0                                 | +0.6%                                | +0                                 | 104                |
| Medical & Dental                         | 161                | 185                | 191                | 192                | +31                                | +18.9%                               | +7                                 | +3.6%                                | +0                                 | 222                |
| Nurse/ Midwife Manager                   | 345                | 375                | 377                | 377                | +32                                | +9.1%                                | +2                                 | +0.4%                                | +0                                 | 398                |
| Nurse/ Midwife Specialist & AN/MP        | 53                 | 112                | 130                | 135                | +82                                | +155.7%                              | +24                                | +21.2%                               | +5                                 | 144                |
| Staff Nurse/ Staff Midwife               | 962                | 982                | 1,000              | 994                | +33                                | +3.4%                                | +12                                | +1.2%                                | -6                                 | 1,143              |
| Public Health Nurse                      | 176                | 165                | 168                | 164                | -12                                | -6.8%                                | -1                                 | -0.4%                                | -4                                 | 196                |
| Nursing/ Midwifery awaiting registration | 2                  | 6                  | 5                  | 2                  | +0                                 | +8.7%                                | -4                                 | -64.3%                               | -3                                 | 2                  |
| Post-registration Nurse/ Midwife Student | 5                  | 4                  | 4                  | 4                  | -1                                 | -20.0%                               | +0                                 | +1.8%                                | +0                                 | 4                  |
| Pre-registration Nurse/ Midwife Intern   | 1                  | 1                  | 24                 | 25                 | +24                                | +2,399.0%                            | +24                                | +2,092.1%                            | +1                                 | 50                 |
| Nursing/ Midwifery Student               | 8                  | 11                 | 33                 | 31                 | +23                                | +295.3%                              | +20                                | +190.4%                              | -2                                 | 56                 |
| Nursing/ Midwifery other                 | 4                  | 4                  | 5                  | 5                  | +1                                 | +18.7%                               | +1                                 | +19.8%                               | +0                                 | 6                  |
| Nursing & Midwifery                      | 1,549              | 1,649              | 1,714              | 1,707              | +159                               | +10.2%                               | +58                                | +3.5%                                | -7                                 | 1,943              |
| Therapy Professions                      | 325                | 369                | 400                | 400                | +75                                | +23.0%                               | +31                                | +8.5%                                | +1                                 | 452                |
| Health Science/ Diagnostics              | 4                  | 7                  | 12                 | 11                 | +8                                 | +201.6%                              | +4                                 | +53.2%                               | 0                                  | 12                 |
| Social Care                              | 164                | 174                | 174                | 176                | +12                                | +7.2%                                | +2                                 | +1.2%                                | +1                                 | 204                |
| Pharmacy                                 | 1                  | 3                  | 3                  | 3                  | +2                                 | +168.0%                              | 0                                  | -6.0%                                | 0                                  | 3                  |
| Psychologists                            | 79                 | 80                 | 90                 | 87                 | +9                                 | +10.9%                               | +8                                 | +9.6%                                | -2                                 | 98                 |
| Social Workers                           | 61                 | 70                 | 71                 | 75                 | +14                                | +23.0%                               | +5                                 | +7.4%                                | +3                                 | 82                 |
| H&SC, Other                              | 34                 | 50                 | 53                 | 53                 | +19                                | +56.0%                               | +3                                 | +6.0%                                | +0                                 | 60                 |
| Health & Social Care Professionals       | 668                | 752                | 802                | 805                | +138                               | +20.6%                               | +53                                | +7.0%                                | +3                                 | 911                |
| Management (VIII & above)                | 44                 | 72                 | 73                 | 75                 | +31                                | +69.4%                               | +2                                 | +3.4%                                | +2                                 | 76                 |
| Administrative/ Supervisory (V to VII)   | 130                | 215                | 239                | 246                | +115                               | +88.5%                               | +30                                | +14.1%                               | +7                                 | 253                |
| Clerical (III & IV)                      | 329                | 398                | 421                | 424                | +94                                | +28.7%                               | +26                                | +6.4%                                | +3                                 | 477                |
| Management & Administrative              | 504                | 686                | 732                | 744                | +240                               | +47.8%                               | +58                                | +8.5%                                | +12                                | 806                |
| Support                                  | 303                | 279                | 280                | 279                | -23                                | -7.7%                                | +1                                 | +0.3%                                | -1                                 | 348                |
| Maintenance/ Technical                   | 32                 | 29                 | 29                 | 29                 | -3                                 | -9.0%                                | -1                                 | -1.9%                                | 0                                  | 32                 |
| General Support                          | 334                | 308                | 309                | 308                | -26                                | -7.8%                                | +0                                 | +0.1%                                | -1                                 | 380                |
| Health Care Assistants                   | 1,178              | 1,281              | 1,319              | 1,338              | +160                               | +13.6%                               | +58                                | +4.5%                                | +20                                | 1,520              |
| Home Help                                | 665                | 648                | 619                | 623                | -42                                | -6.2%                                | -24                                | -3.7%                                | +4                                 | 900                |
| Care, other                              | 218                | 297                | 299                | 293                | +75                                | +34.2%                               | -4                                 | -1.3%                                | -6                                 | 353                |
| Patient & Client Care                    | 2,061              | 2,225              | 2,237              | 2,254              | +193                               | +9.4%                                | +30                                | +1.3%                                | +18                                | 2,773              |