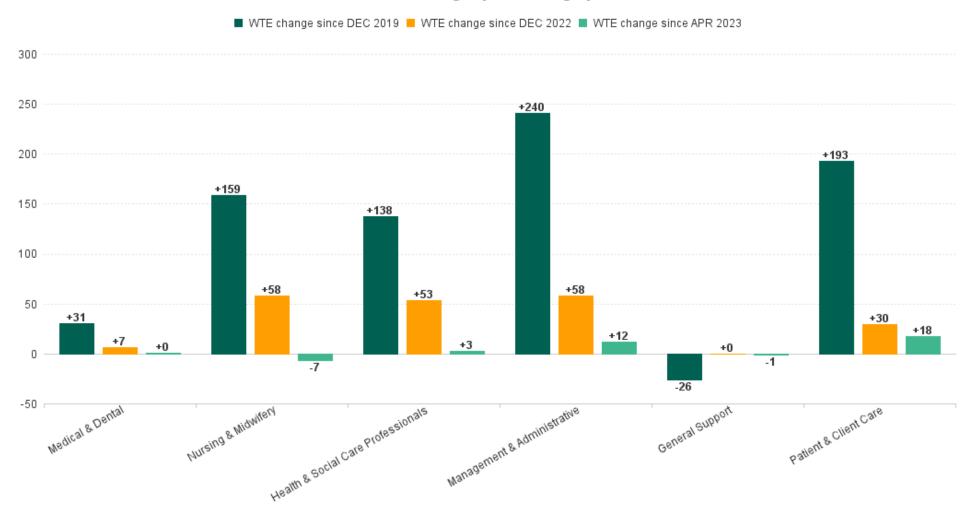

### WTE Change by Staff Category

### **Employment Report : MAY 2023**

| Employment by Staff Group MAY 2023       | WTE<br>DEC<br>2019 | WTE<br>DEC<br>2022 | WTE<br>APR<br>2023 | WTE<br>MAY<br>2023 | WTE<br>change<br>since<br>DEC 2019 | % WTE<br>Change<br>since Dec<br>2019 | WTE<br>change<br>since<br>DEC 2022 | % WTE<br>Change<br>since Dec<br>2022 | WTE<br>change<br>since<br>APR 2023 | No.<br>MAY<br>2023 |
|------------------------------------------|--------------------|--------------------|--------------------|--------------------|------------------------------------|--------------------------------------|------------------------------------|--------------------------------------|------------------------------------|--------------------|
| Overall                                  | 5,277              | 5,805              | 5,986              | 6,011              | +734                               | +13.9%                               | +206                               | +3.5%                                | +25                                | 7,035              |
| Consultants                              | 30                 | 36                 | 36                 | 36                 | +5                                 | +17.5%                               | -1                                 | -2.0%                                | 0                                  | 37                 |
| Registrars                               | 29                 | 41                 | 52                 | 53                 | +24                                | +82.0%                               | +11                                | +27.3%                               | +1                                 | 53                 |
| SHO/ Interns                             | 37                 | 32                 | 28                 | 28                 | -9                                 | -24.6%                               | -4                                 | -13.7%                               | 0                                  | 28                 |
| Medical/ Dental, other                   | 65                 | 75                 | 75                 | 76                 | +11                                | +16.3%                               | +0                                 | +0.6%                                | +0                                 | 104                |
| Medical & Dental                         | 161                | 185                | 191                | 192                | +31                                | +18.9%                               | +7                                 | +3.6%                                | +0                                 | 222                |
| Nurse/ Midwife Manager                   | 345                | 375                | 377                | 377                | +32                                | +9.1%                                | +2                                 | +0.4%                                | +0                                 | 398                |
| Nurse/ Midwife Specialist & AN/MP        | 53                 | 112                | 130                | 135                | +82                                | +155.7%                              | +24                                | +21.2%                               | +5                                 | 144                |
| Staff Nurse/ Staff Midwife               | 962                | 982                | 1,000              | 994                | +33                                | +3.4%                                | +12                                | +1.2%                                | -6                                 | 1,143              |
| Public Health Nurse                      | 176                | 165                | 168                | 164                | -12                                | -6.8%                                | -1                                 | -0.4%                                | -4                                 | 196                |
| Nursing/ Midwifery awaiting registration | 2                  | 6                  | 5                  | 2                  | +0                                 | +8.7%                                | -4                                 | -64.3%                               | -3                                 | 2                  |
| Post-registration Nurse/ Midwife Student | 5                  | 4                  | 4                  | 4                  | -1                                 | -20.0%                               | +0                                 | +1.8%                                | +0                                 | 4                  |
| Pre-registration Nurse/ Midwife Intern   | 1                  | 1                  | 24                 | 25                 | +24                                | +2,399.0%                            | +24                                | +2,092.1%                            | +1                                 | 50                 |
| Nursing/ Midwifery Student               | 8                  | 11                 | 33                 | 31                 | +23                                | +295.3%                              | +20                                | +190.4%                              | -2                                 | 56                 |
| Nursing/ Midwifery other                 | 4                  | 4                  | 5                  | 5                  | +1                                 | +18.7%                               | +1                                 | +19.8%                               | +0                                 | 6                  |
| Nursing & Midwifery                      | 1,549              | 1,649              | 1,714              | 1,707              | +159                               | +10.2%                               | +58                                | +3.5%                                | -7                                 | 1,943              |
| Therapy Professions                      | 325                | 369                | 400                | 400                | +75                                | +23.0%                               | +31                                | +8.5%                                | +1                                 | 452                |
| Health Science/ Diagnostics              | 4                  | 7                  | 12                 | 11                 | +8                                 | +201.6%                              | +4                                 | +53.2%                               | 0                                  | 12                 |
| Social Care                              | 164                | 174                | 174                | 176                | +12                                | +7.2%                                | +2                                 | +1.2%                                | +1                                 | 204                |
| Pharmacy                                 | 1                  | 3                  | 3                  | 3                  | +2                                 | +168.0%                              | 0                                  | -6.0%                                | 0                                  | 3                  |
| Psychologists                            | 79                 | 80                 | 90                 | 87                 | +9                                 | +10.9%                               | +8                                 | +9.6%                                | -2                                 | 98                 |
| Social Workers                           | 61                 | 70                 | 71                 | 75                 | +14                                | +23.0%                               | +5                                 | +7.4%                                | +3                                 | 82                 |
| H&SC, Other                              | 34                 | 50                 | 53                 | 53                 | +19                                | +56.0%                               | +3                                 | +6.0%                                | +0                                 | 60                 |
| Health & Social Care Professionals       | 668                | 752                | 802                | 805                | +138                               | +20.6%                               | +53                                | +7.0%                                | +3                                 | 911                |
| Management (VIII & above)                | 44                 | 72                 | 73                 | 75                 | +31                                | +69.4%                               | +2                                 | +3.4%                                | +2                                 | 76                 |
| Administrative/ Supervisory (V to VII)   | 130                | 215                | 239                | 246                | +115                               | +88.5%                               | +30                                | +14.1%                               | +7                                 | 253                |
| Clerical (III & IV)                      | 329                | 398                | 421                | 424                | +94                                | +28.7%                               | +26                                | +6.4%                                | +3                                 | 477                |
| Management & Administrative              | 504                | 686                | 732                | 744                | +240                               | +47.8%                               | +58                                | +8.5%                                | +12                                | 806                |
| Support                                  | 303                | 279                | 280                | 279                | -23                                | -7.7%                                | +1                                 | +0.3%                                | -1                                 | 348                |
| Maintenance/ Technical                   | 32                 | 29                 | 29                 | 29                 | -3                                 | -9.0%                                | -1                                 | -1.9%                                | 0                                  | 32                 |
| General Support                          | 334                | 308                | 309                | 308                | -26                                | -7.8%                                | +0                                 | +0.1%                                | -1                                 | 380                |
| Health Care Assistants                   | 1,178              | 1,281              | 1,319              | 1,338              | +160                               | +13.6%                               | +58                                | +4.5%                                | +20                                | 1,520              |
| Home Help                                | 665                | 648                | 619                | 623                | -42                                | -6.2%                                | -24                                | -3.7%                                | +4                                 | 900                |
| Care, other                              | 218                | 297                | 299                | 293                | +75                                | +34.2%                               | -4                                 | -1.3%                                | -6                                 | 353                |
| Patient & Client Care                    | 2,061              | 2,225              | 2,237              | 2,254              | +193                               | +9.4%                                | +30                                | +1.3%                                | +18                                | 2,773              |