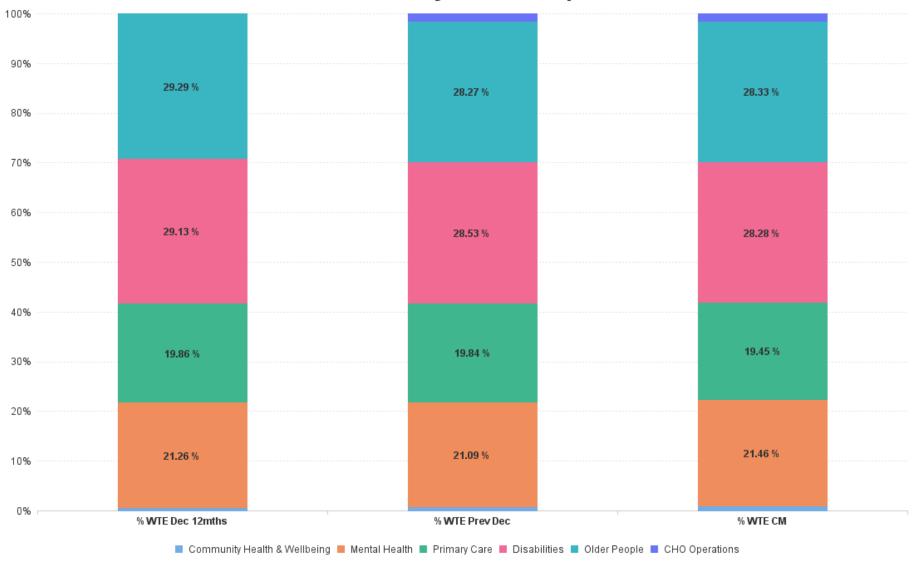

# % Total by Care Group

# **Employment Report by Care Group : MAY 2023**

| Care Group MAY 2023          | WTE DEC<br>2019 | WTE DEC<br>2022 | WTE APR<br>2023 | WTE<br>MAY<br>2023 | WTE<br>change<br>since DEC<br>2019 | % WTE<br>Change<br>since Dec<br>2019 | WTE<br>change<br>since DEC<br>2022 | % WTE<br>Change<br>since Dec<br>2022 | WTE<br>change<br>since APR<br>2023 | No.<br>MAY<br>2023 |
|------------------------------|-----------------|-----------------|-----------------|--------------------|------------------------------------|--------------------------------------|------------------------------------|--------------------------------------|------------------------------------|--------------------|
| Overall                      | 5,277           | 5,805           | 5,986           | 6,011              | +734                               | +13.9%                               | +206                               | +3.5%                                | +25                                | 7,035              |
| Community Health & Wellbeing |                 | 38              | 50              | 50                 | +50                                |                                      | +12                                | +30.8%                               | 0                                  | 54                 |
| Mental Health                | 1,177           | 1,224           | 1,283           | 1,290              | +113                               | +9.6%                                | +66                                | +5.4%                                | +7                                 | 1,425              |
| Primary Care                 | 958             | 1,152           | 1,174           | 1,169              | +211                               | +22.0%                               | +18                                | +1.5%                                | -5                                 | 1,386              |
| Disabilities                 | 1,488           | 1,656           | 1,695           | 1,700              | +212                               | +14.2%                               | +44                                | +2.6%                                | +4                                 | 1,990              |
| Older People                 | 1,653           | 1,641           | 1,689           | 1,703              | +50                                | +3.0%                                | +62                                | +3.8%                                | +14                                | 2,078              |
| CHO Operations               |                 | 94              | 94              | 99                 | +99                                |                                      | +5                                 | +5.7%                                | +5                                 | 102                |
| Community Services           | 5,277           | 5,805           | 5,986           | 6,011              | +734                               | +13.9%                               | +206                               | +3.5%                                | +25                                | 7,035              |