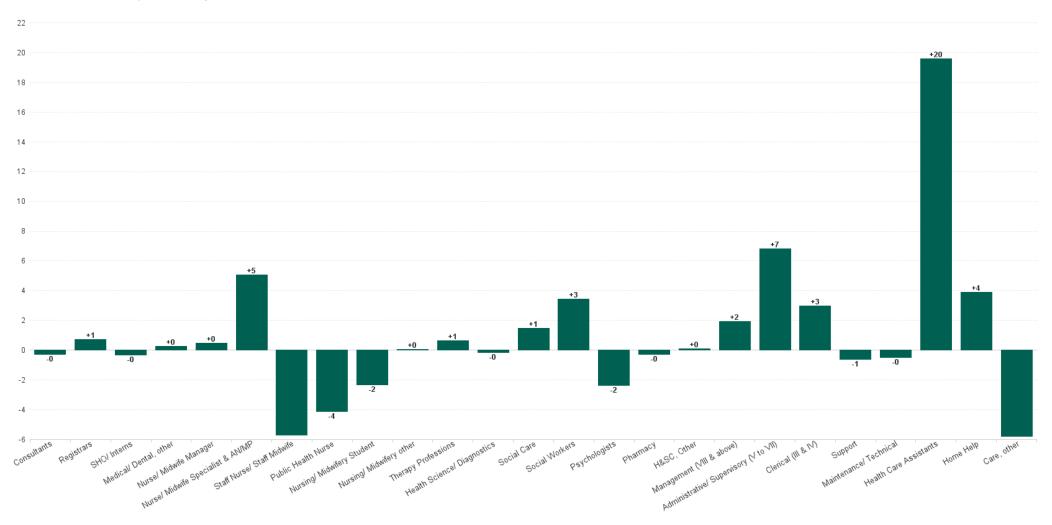

### WTE Change by Staff Category

### **Employment Report : MAY 2023**

| Employment by Staff Group MAY 2023       | WTE<br>DEC<br>2019 | WTE<br>DEC<br>2022 | WTE<br>APR<br>2023 | WTE<br>MAY<br>2023 | WTE<br>change<br>since<br>DEC 2019 | % WTE<br>Change<br>since Dec<br>2019 | WTE<br>change<br>since<br>DEC 2022 | % WTE<br>Change<br>since Dec<br>2022 | WTE<br>change<br>since<br>APR 2023 | No.<br>MAY<br>2023 |
|------------------------------------------|--------------------|--------------------|--------------------|--------------------|------------------------------------|--------------------------------------|------------------------------------|--------------------------------------|------------------------------------|--------------------|
| Overall                                  | 5,277              | 5,805              | 5,986              | 6,011              | +734                               | +13.9%                               | +206                               | +3.5%                                | +25                                | 7,035              |
| Consultants                              | 30                 | 36                 | 36                 | 36                 | +5                                 | +17.5%                               | -1                                 | -2.0%                                | 0                                  | 37                 |
| Registrars                               | 29                 | 41                 | 52                 | 53                 | +24                                | +82.0%                               | +11                                | +27.3%                               | +1                                 | 53                 |
| SHO/ Interns                             | 37                 | 32                 | 28                 | 28                 | -9                                 | -24.6%                               | -4                                 | -13.7%                               | 0                                  | 28                 |
| Medical/ Dental, other                   | 65                 | 75                 | 75                 | 76                 | +11                                | +16.3%                               | +0                                 | +0.6%                                | +0                                 | 104                |
| Medical & Dental                         | 161                | 185                | 191                | 192                | +31                                | +18.9%                               | +7                                 | +3.6%                                | +0                                 | 222                |
| Nurse/ Midwife Manager                   | 345                | 375                | 377                | 377                | +32                                | +9.1%                                | +2                                 | +0.4%                                | +0                                 | 398                |
| Nurse/ Midwife Specialist & AN/MP        | 53                 | 112                | 130                | 135                | +82                                | +155.7%                              | +24                                | +21.2%                               | +5                                 | 144                |
| Staff Nurse/ Staff Midwife               | 962                | 982                | 1,000              | 994                | +33                                | +3.4%                                | +12                                | +1.2%                                | -6                                 | 1,143              |
| Public Health Nurse                      | 176                | 165                | 168                | 164                | -12                                | -6.8%                                | -1                                 | -0.4%                                | -4                                 | 196                |
| Nursing/ Midwifery awaiting registration | 2                  | 6                  | 5                  | 2                  | +0                                 | +8.7%                                | -4                                 | -64.3%                               | -3                                 | 2                  |
| Post-registration Nurse/ Midwife Student | 5                  | 4                  | 4                  | 4                  | -1                                 | -20.0%                               | +0                                 | +1.8%                                | +0                                 | 4                  |
| Pre-registration Nurse/ Midwife Intern   | 1                  | 1                  | 24                 | 25                 | +24                                | +2,399.0%                            | +24                                | +2,092.1%                            | +1                                 | 50                 |
| Nursing/ Midwifery Student               | 8                  | 11                 | 33                 | 31                 | +23                                | +295.3%                              | +20                                | +190.4%                              | -2                                 | 56                 |
| Nursing/ Midwifery other                 | 4                  | 4                  | 5                  | 5                  | +1                                 | +18.7%                               | +1                                 | +19.8%                               | +0                                 | 6                  |
| Nursing & Midwifery                      | 1,549              | 1,649              | 1,714              | 1,707              | +159                               | +10.2%                               | +58                                | +3.5%                                | -7                                 | 1,943              |
| Therapy Professions                      | 325                | 369                | 400                | 400                | +75                                | +23.0%                               | +31                                | +8.5%                                | +1                                 | 452                |
| Health Science/ Diagnostics              | 4                  | 7                  | 12                 | 11                 | +8                                 | +201.6%                              | +4                                 | +53.2%                               | 0                                  | 12                 |
| Social Care                              | 164                | 174                | 174                | 176                | +12                                | +7.2%                                | +2                                 | +1.2%                                | +1                                 | 204                |
| Pharmacy                                 | 1                  | 3                  | 3                  | 3                  | +2                                 | +168.0%                              | 0                                  | -6.0%                                | 0                                  | 3                  |
| Psychologists                            | 79                 | 80                 | 90                 | 87                 | +9                                 | +10.9%                               | +8                                 | +9.6%                                | -2                                 | 98                 |
| Social Workers                           | 61                 | 70                 | 71                 | 75                 | +14                                | +23.0%                               | +5                                 | +7.4%                                | +3                                 | 82                 |
| H&SC, Other                              | 34                 | 50                 | 53                 | 53                 | +19                                | +56.0%                               | +3                                 | +6.0%                                | +0                                 | 60                 |
| Health & Social Care Professionals       | 668                | 752                | 802                | 805                | +138                               | +20.6%                               | +53                                | +7.0%                                | +3                                 | 911                |
| Management (VIII & above)                | 44                 | 72                 | 73                 | 75                 | +31                                | +69.4%                               | +2                                 | +3.4%                                | +2                                 | 76                 |
| Administrative/ Supervisory (V to VII)   | 130                | 215                | 239                | 246                | +115                               | +88.5%                               | +30                                | +14.1%                               | +7                                 | 253                |
| Clerical (III & IV)                      | 329                | 398                | 421                | 424                | +94                                | +28.7%                               | +26                                | +6.4%                                | +3                                 | 477                |
| Management & Administrative              | 504                | 686                | 732                | 744                | +240                               | +47.8%                               | +58                                | +8.5%                                | +12                                | 806                |
| Support                                  | 303                | 279                | 280                | 279                | -23                                | -7.7%                                | +1                                 | +0.3%                                | -1                                 | 348                |
| Maintenance/ Technical                   | 32                 | 29                 | 29                 | 29                 | -3                                 | -9.0%                                | -1                                 | -1.9%                                | 0                                  | 32                 |
| General Support                          | 334                | 308                | 309                | 308                | -26                                | -7.8%                                | +0                                 | +0.1%                                | -1                                 | 380                |
| Health Care Assistants                   | 1,178              | 1,281              | 1,319              | 1,338              | +160                               | +13.6%                               | +58                                | +4.5%                                | +20                                | 1,520              |
| Home Help                                | 665                | 648                | 619                | 623                | -42                                | -6.2%                                | -24                                | -3.7%                                | +4                                 | 900                |
| Care, other                              | 218                | 297                | 299                | 293                | +75                                | +34.2%                               | -4                                 | -1.3%                                | -6                                 | 353                |
| Patient & Client Care                    | 2,061              | 2,225              | 2,237              | 2,254              | +193                               | +9.4%                                | +30                                | +1.3%                                | +18                                | 2,773              |