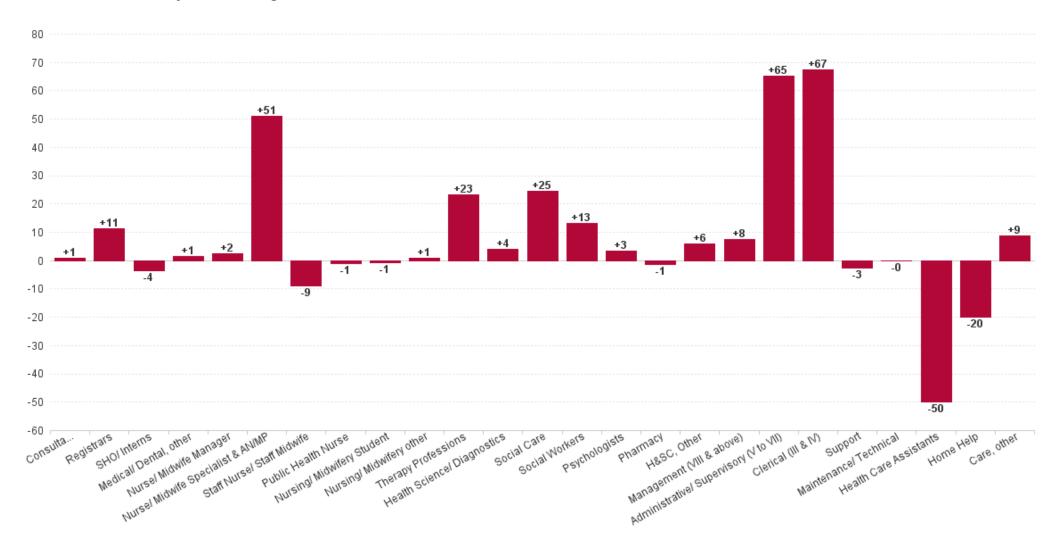

# **Employment Report by Mental Health MAY 2023**

| Mental HealthMAY 2023                    | WTE<br>DEC<br>2019 | WTE<br>DEC<br>2022 | WTE<br>APR<br>2023 | WTE<br>MAY<br>2023 | WTE<br>change<br>since<br>DEC<br>2019 | % WTE<br>Change<br>since<br>Dec<br>2019 | WTE<br>change<br>since<br>DEC<br>2022 | % WTE<br>Change<br>since<br>Dec<br>2022 | WTE<br>change<br>since<br>APR<br>2023 | No.<br>MAY<br>2023 |
|------------------------------------------|--------------------|--------------------|--------------------|--------------------|---------------------------------------|-----------------------------------------|---------------------------------------|-----------------------------------------|---------------------------------------|--------------------|
| Overall                                  | 1,177              | 1,224              | 1,283              | 1,290              | +113                                  | +9.6%                                   | +66                                   | +5.4%                                   | +7                                    | 1,425              |
| Consultants                              | 26                 | 33                 | 33                 | 33                 | +6                                    | +24.5%                                  | -1                                    | -1.9%                                   | 0                                     | 34                 |
| Registrars                               | 10                 | 12                 | 19                 | 20                 | +10                                   | +99.8%                                  | +8                                    | +68.2%                                  | +1                                    | 20                 |
| SHO/ Interns                             | 32                 | 32                 | 28                 | 28                 | -4                                    | -12.8%                                  | -4                                    | -13.7%                                  | 0                                     | 28                 |
| Medical/ Dental, other                   | 2                  | 2                  | 2                  | 2                  | +0                                    | +0.0%                                   | +0                                    | +2.6%                                   | +0                                    | 2                  |
| Medical & Dental                         | 70                 | 80                 | 82                 | 83                 | +12                                   | +17.5%                                  | +3                                    | +3.9%                                   | +0                                    | 84                 |
| Nurse/ Midwife Manager                   | 171                | 175                | 168                | 165                | -6                                    | -3.5%                                   | -10                                   | -5.7%                                   | -3                                    | 172                |
| Nurse/ Midwife Specialist & AN/MP        | 43                 | 68                 | 78                 | 83                 | +40                                   | +92.1%                                  | +15                                   | +22.0%                                  | +5                                    | 87                 |
| Staff Nurse/ Staff Midwife               | 412                | 398                | 399                | 392                | -20                                   | -4.8%                                   | -6                                    | -1.5%                                   | -7                                    | 435                |
| Pre-registration Nurse/ Midwife Intern   | 1                  | 1                  | 17                 | 18                 | +17                                   | +1,701.0%                               | +17                                   | +1,737.8%                               | +1                                    | 36                 |
| Nursing/ Midwifery awaiting registration |                    | 6                  | 1                  | 1                  | +1                                    |                                         | -5                                    | -82.1%                                  | +0                                    | 1                  |
| Nursing/ Midwifery Student               | 1                  | 7                  | 18                 | 19                 | +18                                   | +1,801.0%                               | +12                                   | +188.9%                                 | +1                                    | 37                 |
| Nursing/ Midwifery other                 | 4                  | 4                  | 4                  | 4                  | +1                                    | +22.0%                                  | +1                                    | +24.0%                                  | +0                                    | 5                  |
| Nursing & Midwifery                      | 631                | 651                | 667                | 664                | +33                                   | +5.2%                                   | +12                                   | +1.9%                                   | -4                                    | 736                |
| Therapy Professions                      | 38                 | 34                 | 35                 | 37                 | -2                                    | -4.2%                                   | +3                                    | +8.3%                                   | +1                                    | 39                 |
| Social Care                              | 5                  | 4                  | 4                  | 4                  | 0                                     | -5.8%                                   | +1                                    | +21.2%                                  | 0                                     | 5                  |
| Psychologists                            | 21                 | 27                 | 34                 | 35                 | +14                                   | +64.8%                                  | +8                                    | +28.1%                                  | +0                                    | 39                 |
| Social Workers                           | 28                 | 29                 | 30                 | 31                 | +3                                    | +10.5%                                  | +2                                    | +8.4%                                   | +1                                    | 34                 |
| H&SC, Other                              | 9                  | 23                 | 23                 | 23                 | +14                                   | +150.8%                                 | -1                                    | -2.4%                                   | -1                                    | 24                 |
| Health & Social Care Professionals       | 101                | 117                | 128                | 130                | +28                                   | +28.0%                                  | +13                                   | +11.2%                                  | +2                                    | 141                |
| Management (VIII & above)                | 4                  | 6                  | 6                  | 6                  | +2                                    | +50.0%                                  | +0                                    | +5.4%                                   | +0                                    | 6                  |
| Administrative/ Supervisory (V to VII)   | 21                 | 23                 | 28                 | 30                 | +9                                    | +40.9%                                  | +6                                    | +26.7%                                  | +2                                    | 31                 |
| Clerical (III & IV)                      | 74                 | 74                 | 86                 | 87                 | +13                                   | +18.2%                                  | +13                                   | +17.2%                                  | +1                                    | 95                 |
| Management & Administrative              | 99                 | 104                | 119                | 123                | +24                                   | +24.3%                                  | +19                                   | +18.7%                                  | +3                                    | 132                |
| Support                                  | 171                | 175                | 177                | 177                | +6                                    | +3.4%                                   | +2                                    | +1.4%                                   | 0                                     | 201                |
| Maintenance/ Technical                   | 19                 | 14                 | 14                 | 14                 | -6                                    | -28.6%                                  | 0                                     | -2.0%                                   | 0                                     | 15                 |
| General Support                          | 190                | 189                | 192                | 191                | +0                                    | +0.1%                                   | +2                                    | +1.2%                                   | -1                                    | 216                |
| Health Care Assistants                   | 73                 | 73                 | 80                 | 85                 | +12                                   | +16.7%                                  | +12                                   | +15.9%                                  | +5                                    | 93                 |
| Care, other                              | 13                 | 12                 | 15                 | 16                 | +3                                    | +22.5%                                  | +4                                    | +32.8%                                  | +1                                    | 23                 |
| Patient & Client Care                    | 85                 | 85                 | 95                 | 100                | +15                                   | +17.6%                                  | +15                                   | +18.2%                                  | +6                                    | 116                |