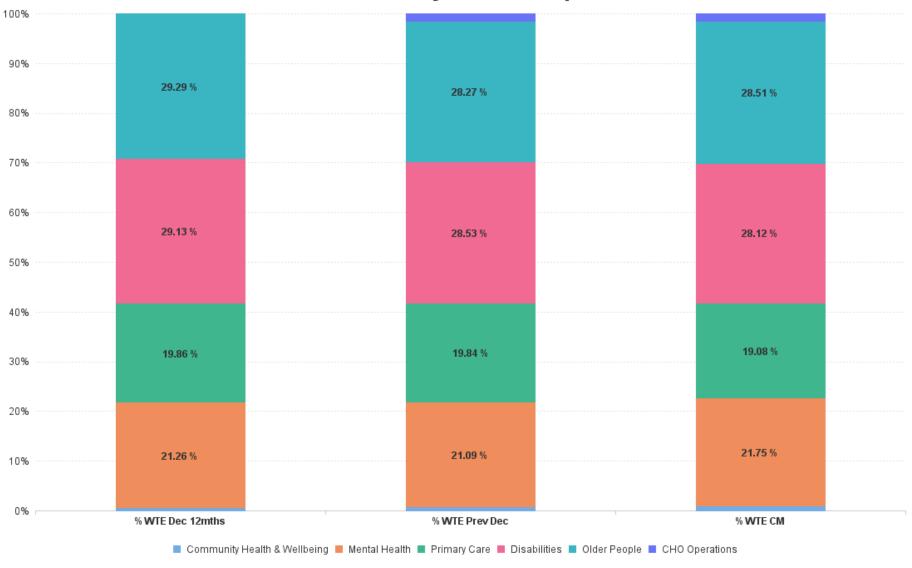

# **Employment Report by Care Group: SEP 2023**

| Care Group SEP 2023          | WTE DEC<br>2019 | WTE DEC<br>2022 | WTE<br>AUG<br>2023 | WTE SEP<br>2023 | WTE<br>change<br>since DEC<br>2019 | % WTE<br>Change<br>since Dec<br>2019 | WTE<br>change<br>since DEC<br>2022 | % WTE<br>Change<br>since Dec<br>2022 | WTE<br>change<br>since AUG<br>2023 | No.<br>SEP<br>2023 |
|------------------------------|-----------------|-----------------|--------------------|-----------------|------------------------------------|--------------------------------------|------------------------------------|--------------------------------------|------------------------------------|--------------------|
| Overall                      | 5,277           | 5,805           | 6,017              | 6,063           | +787                               | +14.9%                               | +259                               | +4.5%                                | +47                                | 7,160              |
| Community Health & Wellbeing |                 | 38              | 51                 | 50              | +50                                |                                      | +12                                | +31.1%                               | -1                                 | 58                 |
| Mental Health                | 1,177           | 1,224           | 1,297              | 1,319           | +141                               | +12.0%                               | +94                                | +7.7%                                | +22                                | 1,457              |
| Primary Care                 | 958             | 1,152           | 1,157              | 1,157           | +199                               | +20.7%                               | +5                                 | +0.5%                                | 0                                  | 1,397              |
| Disabilities                 | 1,488           | 1,656           | 1,696              | 1,705           | +217                               | +14.6%                               | +49                                | +3.0%                                | +10                                | 2,032              |
| Older People                 | 1,653           | 1,641           | 1,721              | 1,729           | +76                                | +4.6%                                | +88                                | +5.3%                                | +8                                 | 2,104              |
| CHO Operations               |                 | 94              | 95                 | 104             | +104                               |                                      | +10                                | +11.1%                               | +9                                 | 112                |
| Community Services           | 5,277           | 5,805           | 6,017              | 6,063           | +787                               | +14.9%                               | +259                               | +4.5%                                | +47                                | 7,160              |

# % Total by Care Group