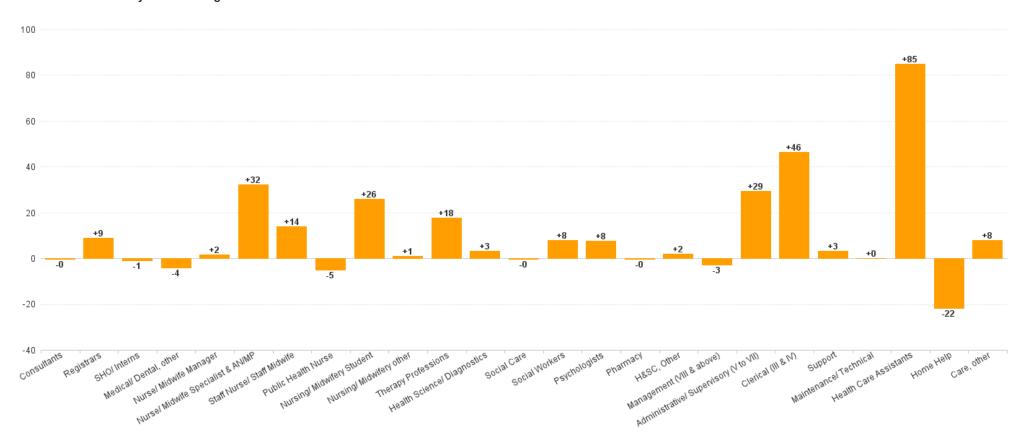

# **Employment Report : SEP 2023**

| Employment by Staff Group SEP 2023       | WTE<br>DEC<br>2019 | WTE<br>DEC<br>2022 | WTE<br>AUG<br>2023 | WTE<br>SEP<br>2023 | WTE<br>change<br>since<br>DEC 2019 | % WTE<br>Change<br>since Dec<br>2019 | WTE<br>change<br>since<br>DEC 2022 | % WTE<br>Change<br>since Dec<br>2022 | WTE<br>change<br>since<br>AUG 2023 | No.<br>SEP<br>2023 |
|------------------------------------------|--------------------|--------------------|--------------------|--------------------|------------------------------------|--------------------------------------|------------------------------------|--------------------------------------|------------------------------------|--------------------|
| Overall                                  | 5,277              | 5,805              | 6,017              | 6,063              | +787                               | +14.9%                               | +259                               | +4.5%                                | +47                                | 7,160              |
| Consultants                              | 30                 | 36                 | 35                 | 36                 | +6                                 | +18.6%                               | 0                                  | -1.0%                                | +1                                 | 39                 |
| Registrars                               | 29                 | 41                 | 50                 | 50                 | +21                                | +73.1%                               | +9                                 | +21.1%                               | 0                                  | 52                 |
| SHO/ Interns                             | 37                 | 32                 | 30                 | 31                 | -6                                 | -15.0%                               | -1                                 | -2.8%                                | +1                                 | 32                 |
| Medical/ Dental, other                   | 65                 | 75                 | 70                 | 71                 | +6                                 | +9.4%                                | -4                                 | -5.3%                                | +1                                 | 100                |
| Medical & Dental                         | 161                | 185                | 186                | 189                | +27                                | +17.0%                               | +3                                 | +1.9%                                | +3                                 | 223                |
| Nurse/ Midwife Manager                   | 345                | 375                | 380                | 377                | +32                                | +9.2%                                | +2                                 | +0.5%                                | -3                                 | 400                |
| Nurse/ Midwife Specialist & AN/MP        | 53                 | 112                | 142                | 144                | +91                                | +172.0%                              | +32                                | +28.9%                               | +1                                 | 153                |
| Staff Nurse/ Staff Midwife               | 962                | 982                | 996                | 996                | +34                                | +3.6%                                | +14                                | +1.4%                                | +0                                 | 1,152              |
| Public Health Nurse                      | 176                | 165                | 160                | 160                | -16                                | -9.3%                                | -5                                 | -3.0%                                | 0                                  | 195                |
| Nursing/ Midwifery awaiting registration | 2                  | 6                  | 3                  | 13                 | +11                                | +611.4%                              | +7                                 | +133.8%                              | +10                                | 14                 |
| Post-registration Nursel Midwife Student | 5                  | 4                  | 1                  | 6                  | +1                                 | +10.0%                               | +2                                 | +39.9%                               | +5                                 | 9                  |
| Pre-registration Nursel Midwife Intern   | 1                  | 1                  | 25                 | 18                 | +17                                | +1,699.0%                            | +17                                | +1,478.1%                            | -7                                 | 37                 |
| Nursing/ Midwifery Student               | 8                  | 11                 | 29                 | 37                 | +29                                | +366.6%                              | +26                                | +242.8%                              | +8                                 | 60                 |
| Nursing/ Midwifery other                 | 4                  | 4                  | 5                  | 6                  | +1                                 | +24.3%                               | +1                                 | +25.5%                               | +0                                 | 6                  |
| Nursing & Midwifery                      | 1,549              | 1,649              | 1,712              | 1,719              | +170                               | +11.0%                               | +70                                | +4.2%                                | +7                                 | 1,966              |
| Therapy Professions                      | 325                | 369                | 394                | 387                | +61                                | +18.8%                               | +18                                | +4.8%                                | -8                                 | 455                |
| Health Science/ Diagnostics              | 4                  | 7                  | 11                 | 11                 | +7                                 | +178.2%                              | +3                                 | +41.3%                               | 0                                  | 11                 |
| Social Care                              | 164                | 174                | 171                | 173                | +9                                 | +5.7%                                | 0                                  | -0.2%                                | +3                                 | 211                |
| Pharmacy                                 | 1                  | 3                  | 3                  | 3                  | +2                                 | +160.0%                              | 0                                  | -8.8%                                | 0                                  | 3                  |
| Psychologists                            | 79                 | 80                 | 86                 | 87                 | +8                                 | +10.6%                               | +8                                 | +9.4%                                | +1                                 | 105                |
| Social Workers                           | 61                 | 70                 | 72                 | 78                 | +17                                | +27.8%                               | +8                                 | +11.6%                               | +5                                 | 88                 |
| H&SC, Other                              | 34                 | 50                 | 50                 | 52                 | +18                                | +52.8%                               | +2                                 | +3.8%                                | +2                                 | 57                 |
| Health & Social Care Professionals       | 668                | 752                | 787                | 790                | +122                               | +18.3%                               | +38                                | +5.0%                                | +3                                 | 930                |
| Management (VIII & above)                | 44                 | 72                 | 71                 | 69                 | +25                                | +57.2%                               | -3                                 | -4.1%                                | -1                                 | 71                 |
| Administrative/ Supervisory (V to VII)   | 130                | 215                | 243                | 245                | +115                               | +87.9%                               | +29                                | +13.7%                               | +2                                 | 257                |
| Clerical (III & IV)                      | 329                | 398                | 445                | 444                | +115                               | +35.0%                               | +46                                | +11.7%                               | -1                                 | 499                |
| Management & Administrative              | 504                | 686                | 759                | 759                | +255                               | +50.6%                               | +73                                | +10.6%                               | -1                                 | 827                |
| Support                                  | 303                | 279                | 280                | 282                | -21                                | -6.9%                                | +3                                 | +1.2%                                | +2                                 | 353                |
| Maintenance/ Technical                   | 32                 | 29                 | 30                 | 30                 | -2                                 | -7.0%                                | +0                                 | +0.2%                                | 0                                  | 33                 |
| General Support                          | 334                | 308                | 310                | 311                | -23                                | -6.9%                                | +3                                 | +1.1%                                | +1                                 | 386                |
| Health Care Assistants                   | 1,178              | 1,281              | 1,355              | 1,365              | +187                               | +15.9%                               | +85                                | +6.6%                                | +10                                | 1,559              |
| Home Help                                | 665                | 648                | 624                | 626                | -39                                | -5.9%                                | -22                                | -3.4%                                | +2                                 | 895                |
| Care, other                              | 218                | 297                | 283                | 305                | +87                                | +39.7%                               | +8                                 | +2.7%                                | +22                                | 374                |
| Patient & Client Care                    | 2,061              | 2,225              | 2,262              | 2,296              | +235                               | +11.4%                               | +71                                | +3.2%                                | +34                                | 2,828              |

### WTE Change by Staff Category