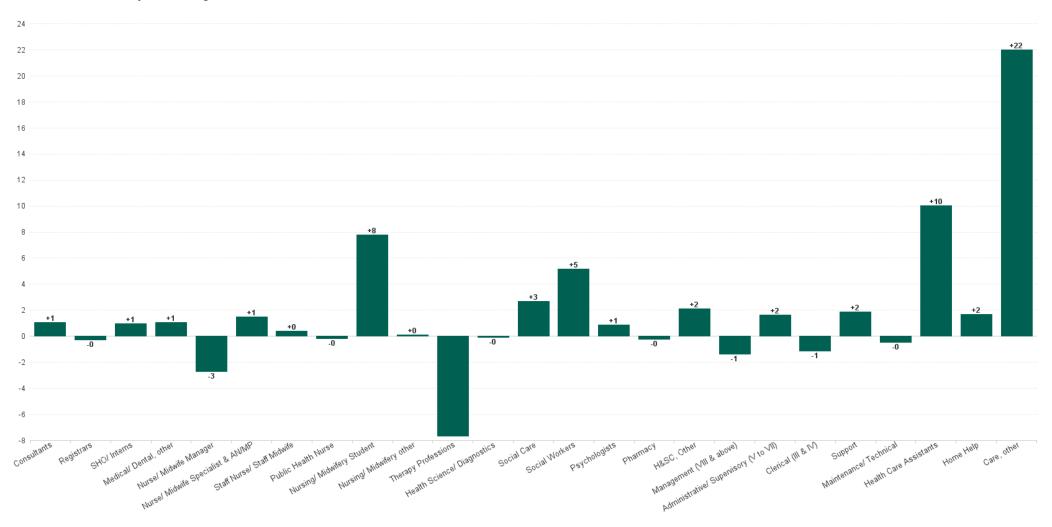

# **Employment Report : SEP 2023**

| Employment by Staff Group SEP 2023       | WTE<br>DEC<br>2019 | WTE<br>DEC<br>2022 | WTE<br>AUG<br>2023 | WTE<br>SEP<br>2023 | WTE<br>change<br>since<br>DEC 2019 | % WTE<br>Change<br>since Dec<br>2019 | WTE<br>change<br>since<br>DEC 2022 | % WTE<br>Change<br>since Dec<br>2022 | WTE<br>change<br>since<br>AUG 2023 | No.<br>SEP<br>2023 |
|------------------------------------------|--------------------|--------------------|--------------------|--------------------|------------------------------------|--------------------------------------|------------------------------------|--------------------------------------|------------------------------------|--------------------|
| Overall                                  | 5,277              | 5,805              | 6,017              | 6,063              | +787                               | +14.9%                               | +259                               | +4.5%                                | +47                                | 7,160              |
| Consultants                              | 30                 | 36                 | 35                 | 36                 | +6                                 | +18.6%                               | 0                                  | -1.0%                                | +1                                 | 39                 |
| Registrars                               | 29                 | 41                 | 50                 | 50                 | +21                                | +73.1%                               | +9                                 | +21.1%                               | 0                                  | 52                 |
| SHO/ Interns                             | 37                 | 32                 | 30                 | 31                 | -6                                 | -15.0%                               | -1                                 | -2.8%                                | +1                                 | 32                 |
| Medical/ Dental, other                   | 65                 | 75                 | 70                 | 71                 | +6                                 | +9.4%                                | -4                                 | -5.3%                                | +1                                 | 100                |
| Medical & Dental                         | 161                | 185                | 186                | 189                | +27                                | +17.0%                               | +3                                 | +1.9%                                | +3                                 | 223                |
| Nurse/ Midwife Manager                   | 345                | 375                | 380                | 377                | +32                                | +9.2%                                | +2                                 | +0.5%                                | -3                                 | 400                |
| Nurse/ Midwife Specialist & AN/MP        | 53                 | 112                | 142                | 144                | +91                                | +172.0%                              | +32                                | +28.9%                               | +1                                 | 153                |
| Staff Nurse/ Staff Midwife               | 962                | 982                | 996                | 996                | +34                                | +3.6%                                | +14                                | +1.4%                                | +0                                 | 1,152              |
| Public Health Nurse                      | 176                | 165                | 160                | 160                | -16                                | -9.3%                                | -5                                 | -3.0%                                | 0                                  | 195                |
| Nursing/ Midwifery awaiting registration | 2                  | 6                  | 3                  | 13                 | +11                                | +611.4%                              | +7                                 | +133.8%                              | +10                                | 14                 |
| Post-registration Nursel Midwife Student | 5                  | 4                  | 1                  | 6                  | +1                                 | +10.0%                               | +2                                 | +39.9%                               | +5                                 | 9                  |
| Pre-registration Nursel Midwife Intern   | 1                  | 1                  | 25                 | 18                 | +17                                | +1,699.0%                            | +17                                | +1,478.1%                            | -7                                 | 37                 |
| Nursing/ Midwifery Student               | 8                  | 11                 | 29                 | 37                 | +29                                | +366.6%                              | +26                                | +242.8%                              | +8                                 | 60                 |
| Nursing/ Midwifery other                 | 4                  | 4                  | 5                  | 6                  | +1                                 | +24.3%                               | +1                                 | +25.5%                               | +0                                 | 6                  |
| Nursing & Midwifery                      | 1,549              | 1,649              | 1,712              | 1,719              | +170                               | +11.0%                               | +70                                | +4.2%                                | +7                                 | 1,966              |
| Therapy Professions                      | 325                | 369                | 394                | 387                | +61                                | +18.8%                               | +18                                | +4.8%                                | -8                                 | 455                |
| Health Science/ Diagnostics              | 4                  | 7                  | 11                 | 11                 | +7                                 | +178.2%                              | +3                                 | +41.3%                               | 0                                  | 11                 |
| Social Care                              | 164                | 174                | 171                | 173                | +9                                 | +5.7%                                | 0                                  | -0.2%                                | +3                                 | 211                |
| Pharmacy                                 | 1                  | 3                  | 3                  | 3                  | +2                                 | +160.0%                              | 0                                  | -8.8%                                | 0                                  | 3                  |
| Psychologists                            | 79                 | 80                 | 86                 | 87                 | +8                                 | +10.6%                               | +8                                 | +9.4%                                | +1                                 | 105                |
| Social Workers                           | 61                 | 70                 | 72                 | 78                 | +17                                | +27.8%                               | +8                                 | +11.6%                               | +5                                 | 88                 |
| H&SC, Other                              | 34                 | 50                 | 50                 | 52                 | +18                                | +52.8%                               | +2                                 | +3.8%                                | +2                                 | 57                 |
| Health & Social Care Professionals       | 668                | 752                | 787                | 790                | +122                               | +18.3%                               | +38                                | +5.0%                                | +3                                 | 930                |
| Management (VIII & above)                | 44                 | 72                 | 71                 | 69                 | +25                                | +57.2%                               | -3                                 | -4.1%                                | -1                                 | 71                 |
| Administrative/ Supervisory (V to VII)   | 130                | 215                | 243                | 245                | +115                               | +87.9%                               | +29                                | +13.7%                               | +2                                 | 257                |
| Clerical (III & IV)                      | 329                | 398                | 445                | 444                | +115                               | +35.0%                               | +46                                | +11.7%                               | -1                                 | 499                |
| Management & Administrative              | 504                | 686                | 759                | 759                | +255                               | +50.6%                               | +73                                | +10.6%                               | -1                                 | 827                |
| Support                                  | 303                | 279                | 280                | 282                | -21                                | -6.9%                                | +3                                 | +1.2%                                | +2                                 | 353                |
| Maintenance/ Technical                   | 32                 | 29                 | 30                 | 30                 | -2                                 | -7.0%                                | +0                                 | +0.2%                                | 0                                  | 33                 |
| General Support                          | 334                | 308                | 310                | 311                | -23                                | -6.9%                                | +3                                 | +1.1%                                | +1                                 | 386                |
| Health Care Assistants                   | 1,178              | 1,281              | 1,355              | 1,365              | +187                               | +15.9%                               | +85                                | +6.6%                                | +10                                | 1,559              |
| Home Help                                | 665                | 648                | 624                | 626                | -39                                | -5.9%                                | -22                                | -3.4%                                | +2                                 | 895                |
| Care, other                              | 218                | 297                | 283                | 305                | +87                                | +39.7%                               | +8                                 | +2.7%                                | +22                                | 374                |
| Patient & Client Care                    | 2,061              | 2,225              | 2,262              | 2,296              | +235                               | +11.4%                               | +71                                | +3.2%                                | +34                                | 2,828              |

### WTE Change by Staff Category