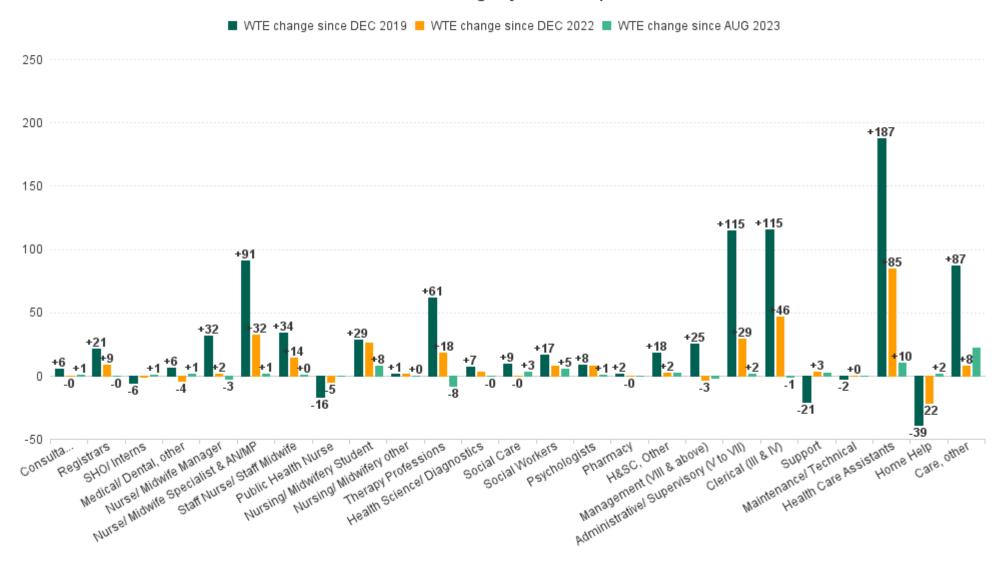

# **Employment Report : SEP 2023**

| Employment by Staff Group SEP 2023       | WTE<br>DEC<br>2019 | WTE<br>DEC<br>2022 | WTE<br>AUG<br>2023 | WTE<br>SEP<br>2023 | WTE<br>change<br>since<br>DEC 2019 | % WTE<br>Change<br>since Dec<br>2019 | WTE<br>change<br>since<br>DEC 2022 | % WTE<br>Change<br>since Dec<br>2022 | WTE<br>change<br>since<br>AUG 2023 | No.<br>SEP<br>2023 |
|------------------------------------------|--------------------|--------------------|--------------------|--------------------|------------------------------------|--------------------------------------|------------------------------------|--------------------------------------|------------------------------------|--------------------|
| Overall                                  | 5,277              | 5,805              | 6,017              | 6,063              | +787                               | +14.9%                               | +259                               | +4.5%                                | +47                                | 7,160              |
| Consultants                              | 30                 | 36                 | 35                 | 36                 | +6                                 | +18.6%                               | 0                                  | -1.0%                                | +1                                 | 39                 |
| Registrars                               | 29                 | 41                 | 50                 | 50                 | +21                                | +73.1%                               | +9                                 | +21.1%                               | 0                                  | 52                 |
| SHO/ Interns                             | 37                 | 32                 | 30                 | 31                 | -6                                 | -15.0%                               | -1                                 | -2.8%                                | +1                                 | 32                 |
| Medical/ Dental, other                   | 65                 | 75                 | 70                 | 71                 | +6                                 | +9.4%                                | -4                                 | -5.3%                                | +1                                 | 100                |
| Medical & Dental                         | 161                | 185                | 186                | 189                | +27                                | +17.0%                               | +3                                 | +1.9%                                | +3                                 | 223                |
| Nurse/ Midwife Manager                   | 345                | 375                | 380                | 377                | +32                                | +9.2%                                | +2                                 | +0.5%                                | -3                                 | 400                |
| Nurse/ Midwife Specialist & AN/MP        | 53                 | 112                | 142                | 144                | +91                                | +172.0%                              | +32                                | +28.9%                               | +1                                 | 153                |
| Staff Nurse/ Staff Midwife               | 962                | 982                | 996                | 996                | +34                                | +3.6%                                | +14                                | +1.4%                                | +0                                 | 1,152              |
| Public Health Nurse                      | 176                | 165                | 160                | 160                | -16                                | -9.3%                                | -5                                 | -3.0%                                | 0                                  | 195                |
| Nursing/ Midwifery awaiting registration | 2                  | 6                  | 3                  | 13                 | +11                                | +611.4%                              | +7                                 | +133.8%                              | +10                                | 14                 |
| Post-registration Nursel Midwife Student | 5                  | 4                  | 1                  | 6                  | +1                                 | +10.0%                               | +2                                 | +39.9%                               | +5                                 | 9                  |
| Pre-registration Nursel Midwife Intern   | 1                  | 1                  | 25                 | 18                 | +17                                | +1,699.0%                            | +17                                | +1,478.1%                            | -7                                 | 37                 |
| Nursing/ Midwifery Student               | 8                  | 11                 | 29                 | 37                 | +29                                | +366.6%                              | +26                                | +242.8%                              | +8                                 | 60                 |
| Nursing/ Midwifery other                 | 4                  | 4                  | 5                  | 6                  | +1                                 | +24.3%                               | +1                                 | +25.5%                               | +0                                 | 6                  |
| Nursing & Midwifery                      | 1,549              | 1,649              | 1,712              | 1,719              | +170                               | +11.0%                               | +70                                | +4.2%                                | +7                                 | 1,966              |
| Therapy Professions                      | 325                | 369                | 394                | 387                | +61                                | +18.8%                               | +18                                | +4.8%                                | -8                                 | 455                |
| Health Science/ Diagnostics              | 4                  | 7                  | 11                 | 11                 | +7                                 | +178.2%                              | +3                                 | +41.3%                               | 0                                  | 11                 |
| Social Care                              | 164                | 174                | 171                | 173                | +9                                 | +5.7%                                | 0                                  | -0.2%                                | +3                                 | 211                |
| Pharmacy                                 | 1                  | 3                  | 3                  | 3                  | +2                                 | +160.0%                              | 0                                  | -8.8%                                | 0                                  | 3                  |
| Psychologists                            | 79                 | 80                 | 86                 | 87                 | +8                                 | +10.6%                               | +8                                 | +9.4%                                | +1                                 | 105                |
| Social Workers                           | 61                 | 70                 | 72                 | 78                 | +17                                | +27.8%                               | +8                                 | +11.6%                               | +5                                 | 88                 |
| H&SC, Other                              | 34                 | 50                 | 50                 | 52                 | +18                                | +52.8%                               | +2                                 | +3.8%                                | +2                                 | 57                 |
| Health & Social Care Professionals       | 668                | 752                | 787                | 790                | +122                               | +18.3%                               | +38                                | +5.0%                                | +3                                 | 930                |
| Management (VIII & above)                | 44                 | 72                 | 71                 | 69                 | +25                                | +57.2%                               | -3                                 | -4.1%                                | -1                                 | 71                 |
| Administrative/ Supervisory (V to VII)   | 130                | 215                | 243                | 245                | +115                               | +87.9%                               | +29                                | +13.7%                               | +2                                 | 257                |
| Clerical (III & IV)                      | 329                | 398                | 445                | 444                | +115                               | +35.0%                               | +46                                | +11.7%                               | -1                                 | 499                |
| Management & Administrative              | 504                | 686                | 759                | 759                | +255                               | +50.6%                               | +73                                | +10.6%                               | -1                                 | 827                |
| Support                                  | 303                | 279                | 280                | 282                | -21                                | -6.9%                                | +3                                 | +1.2%                                | +2                                 | 353                |
| Maintenance/ Technical                   | 32                 | 29                 | 30                 | 30                 | -2                                 | -7.0%                                | +0                                 | +0.2%                                | 0                                  | 33                 |
| General Support                          | 334                | 308                | 310                | 311                | -23                                | -6.9%                                | +3                                 | +1.1%                                | +1                                 | 386                |
| Health Care Assistants                   | 1,178              | 1,281              | 1,355              | 1,365              | +187                               | +15.9%                               | +85                                | +6.6%                                | +10                                | 1,559              |
| Home Help                                | 665                | 648                | 624                | 626                | -39                                | -5.9%                                | -22                                | -3.4%                                | +2                                 | 895                |
| Care, other                              | 218                | 297                | 283                | 305                | +87                                | +39.7%                               | +8                                 | +2.7%                                | +22                                | 374                |
| Patient & Client Care                    | 2,061              | 2,225              | 2,262              | 2,296              | +235                               | +11.4%                               | +71                                | +3.2%                                | +34                                | 2,828              |

### WTE Change by Staff Category