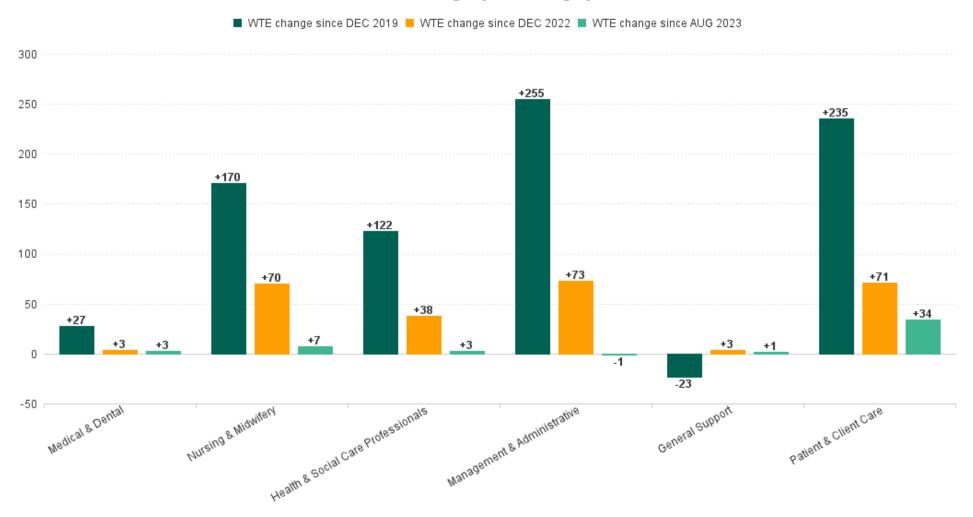

# **Employment Report : SEP 2023**

| Employment by Staff Group SEP 2023       | WTE<br>DEC<br>2019 | WTE<br>DEC<br>2022 | WTE<br>AUG<br>2023 | WTE<br>SEP<br>2023 | WTE<br>change<br>since<br>DEC 2019 | % WTE<br>Change<br>since Dec<br>2019 | WTE<br>change<br>since<br>DEC 2022 | % WTE<br>Change<br>since Dec<br>2022 | WTE<br>change<br>since<br>AUG 2023 | No.<br>SEP<br>2023 |
|------------------------------------------|--------------------|--------------------|--------------------|--------------------|------------------------------------|--------------------------------------|------------------------------------|--------------------------------------|------------------------------------|--------------------|
| Overall                                  | 5,277              | 5,805              | 6,017              | 6,063              | +787                               | +14.9%                               | +259                               | +4.5%                                | +47                                | 7,160              |
| Consultants                              | 30                 | 36                 | 35                 | 36                 | +6                                 | +18.6%                               | 0                                  | -1.0%                                | +1                                 | 39                 |
| Registrars                               | 29                 | 41                 | 50                 | 50                 | +21                                | +73.1%                               | +9                                 | +21.1%                               | 0                                  | 52                 |
| SHO/ Interns                             | 37                 | 32                 | 30                 | 31                 | -6                                 | -15.0%                               | -1                                 | -2.8%                                | +1                                 | 32                 |
| Medical/ Dental, other                   | 65                 | 75                 | 70                 | 71                 | +6                                 | +9.4%                                | -4                                 | -5.3%                                | +1                                 | 100                |
| Medical & Dental                         | 161                | 185                | 186                | 189                | +27                                | +17.0%                               | +3                                 | +1.9%                                | +3                                 | 223                |
| Nurse/ Midwife Manager                   | 345                | 375                | 380                | 377                | +32                                | +9.2%                                | +2                                 | +0.5%                                | -3                                 | 400                |
| Nurse/ Midwife Specialist & AN/MP        | 53                 | 112                | 142                | 144                | +91                                | +172.0%                              | +32                                | +28.9%                               | +1                                 | 153                |
| Staff Nurse/ Staff Midwife               | 962                | 982                | 996                | 996                | +34                                | +3.6%                                | +14                                | +1.4%                                | +0                                 | 1,152              |
| Public Health Nurse                      | 176                | 165                | 160                | 160                | -16                                | -9.3%                                | -5                                 | -3.0%                                | 0                                  | 195                |
| Nursing/ Midwifery awaiting registration | 2                  | 6                  | 3                  | 13                 | +11                                | +611.4%                              | +7                                 | +133.8%                              | +10                                | 14                 |
| Post-registration Nursel Midwife Student | 5                  | 4                  | 1                  | 6                  | +1                                 | +10.0%                               | +2                                 | +39.9%                               | +5                                 | 9                  |
| Pre-registration Nursel Midwife Intern   | 1                  | 1                  | 25                 | 18                 | +17                                | +1,699.0%                            | +17                                | +1,478.1%                            | -7                                 | 37                 |
| Nursing/ Midwifery Student               | 8                  | 11                 | 29                 | 37                 | +29                                | +366.6%                              | +26                                | +242.8%                              | +8                                 | 60                 |
| Nursing/ Midwifery other                 | 4                  | 4                  | 5                  | 6                  | +1                                 | +24.3%                               | +1                                 | +25.5%                               | +0                                 | 6                  |
| Nursing & Midwifery                      | 1,549              | 1,649              | 1,712              | 1,719              | +170                               | +11.0%                               | +70                                | +4.2%                                | +7                                 | 1,966              |
| Therapy Professions                      | 325                | 369                | 394                | 387                | +61                                | +18.8%                               | +18                                | +4.8%                                | -8                                 | 455                |
| Health Science/ Diagnostics              | 4                  | 7                  | 11                 | 11                 | +7                                 | +178.2%                              | +3                                 | +41.3%                               | 0                                  | 11                 |
| Social Care                              | 164                | 174                | 171                | 173                | +9                                 | +5.7%                                | 0                                  | -0.2%                                | +3                                 | 211                |
| Pharmacy                                 | 1                  | 3                  | 3                  | 3                  | +2                                 | +160.0%                              | 0                                  | -8.8%                                | 0                                  | 3                  |
| Psychologists                            | 79                 | 80                 | 86                 | 87                 | +8                                 | +10.6%                               | +8                                 | +9.4%                                | +1                                 | 105                |
| Social Workers                           | 61                 | 70                 | 72                 | 78                 | +17                                | +27.8%                               | +8                                 | +11.6%                               | +5                                 | 88                 |
| H&SC, Other                              | 34                 | 50                 | 50                 | 52                 | +18                                | +52.8%                               | +2                                 | +3.8%                                | +2                                 | 57                 |
| Health & Social Care Professionals       | 668                | 752                | 787                | 790                | +122                               | +18.3%                               | +38                                | +5.0%                                | +3                                 | 930                |
| Management (VIII & above)                | 44                 | 72                 | 71                 | 69                 | +25                                | +57.2%                               | -3                                 | -4.1%                                | -1                                 | 71                 |
| Administrative/ Supervisory (V to VII)   | 130                | 215                | 243                | 245                | +115                               | +87.9%                               | +29                                | +13.7%                               | +2                                 | 257                |
| Clerical (III & IV)                      | 329                | 398                | 445                | 444                | +115                               | +35.0%                               | +46                                | +11.7%                               | -1                                 | 499                |
| Management & Administrative              | 504                | 686                | 759                | 759                | +255                               | +50.6%                               | +73                                | +10.6%                               | -1                                 | 827                |
| Support                                  | 303                | 279                | 280                | 282                | -21                                | -6.9%                                | +3                                 | +1.2%                                | +2                                 | 353                |
| Maintenance/ Technical                   | 32                 | 29                 | 30                 | 30                 | -2                                 | -7.0%                                | +0                                 | +0.2%                                | 0                                  | 33                 |
| General Support                          | 334                | 308                | 310                | 311                | -23                                | -6.9%                                | +3                                 | +1.1%                                | +1                                 | 386                |
| Health Care Assistants                   | 1,178              | 1,281              | 1,355              | 1,365              | +187                               | +15.9%                               | +85                                | +6.6%                                | +10                                | 1,559              |
| Home Help                                | 665                | 648                | 624                | 626                | -39                                | -5.9%                                | -22                                | -3.4%                                | +2                                 | 895                |
| Care, other                              | 218                | 297                | 283                | 305                | +87                                | +39.7%                               | +8                                 | +2.7%                                | +22                                | 374                |
| Patient & Client Care                    | 2,061              | 2,225              | 2,262              | 2,296              | +235                               | +11.4%                               | +71                                | +3.2%                                | +34                                | 2,828              |

### WTE Change by Staff Category