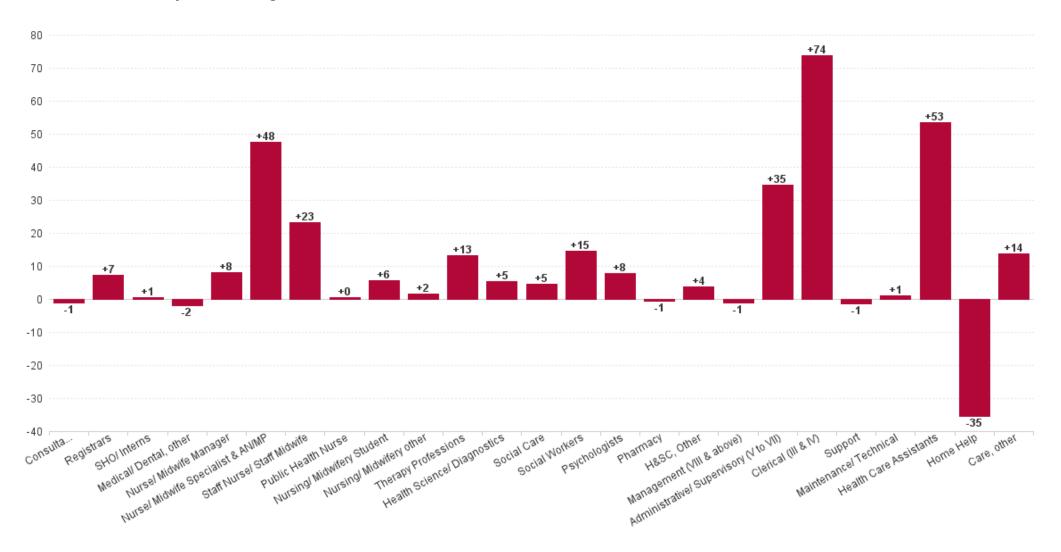

### **Health Service Executive**

| HSE&S38 SEP 2023                         | WTE<br>DEC<br>2019 | WTE<br>DEC<br>2022 | WTE<br>AUG<br>2023 | WTE<br>SEP<br>2023 | WTE<br>change<br>since<br>DEC<br>2019 | % WTE<br>Change<br>since<br>Dec<br>2019 | WTE<br>change<br>since<br>DEC<br>2022 | % WTE<br>Change<br>since<br>Dec<br>2022 | WTE<br>change<br>since<br>AUG<br>2023 | No.<br>SEP<br>2023 |
|------------------------------------------|--------------------|--------------------|--------------------|--------------------|---------------------------------------|-----------------------------------------|---------------------------------------|-----------------------------------------|---------------------------------------|--------------------|
| Total Health Service Executive           | 4,153              | 4,571              | 4,771              | 4,807              | +654                                  | +15.7%                                  | +236                                  | +5.2%                                   | +36                                   | 5,674              |
| Consultants                              | 29                 | 35                 | 35                 | 35                 | +6                                    | +19.1%                                  | -0                                    | -1.4%                                   | +0                                    | 38                 |
| Registrars                               | 29                 | 41                 | 50                 | 50                 | +21                                   | +73.1%                                  | +9                                    | +21.1%                                  | -0                                    | 52                 |
| SHO/ Interns                             | 37                 | 32                 | 30                 | 31                 | -6                                    | -15.0%                                  | -1                                    | -2.8%                                   | +1                                    | 32                 |
| Medical/ Dental, other                   | 65                 | 75                 | 70                 | 71                 | +6                                    | +9.4%                                   | -4                                    | -5.3%                                   | +1                                    | 100                |
| Medical & Dental                         | 160                | 184                | 186                | 188                | +27                                   | +17.1%                                  | +3                                    | +1.8%                                   | +2                                    | 222                |
| Nurse/ Midwife Manager                   | 299                | 327                | 331                | 330                | +32                                   | +10.6%                                  | +4                                    | +1.1%                                   | -1                                    | 351                |
| Nurse/ Midwife Specialist & AN/MP        | 53                 | 112                | 142                | 144                | +91                                   | +172.0%                                 | +32                                   | +28.9%                                  | +1                                    | 153                |
| Staff Nurse/ Staff Midwife               | 862                | 878                | 906                | 907                | +45                                   | +5.2%                                   | +29                                   | +3.3%                                   | +1                                    | 1,047              |
| Public Health Nurse                      | 176                | 165                | 160                | 160                | -16                                   | -9.3%                                   | -5                                    | -3.0%                                   | -0                                    | 195                |
| Nursing/ Midwifery awaiting registration | 2                  | 6                  | 3                  | 13                 | +11                                   | +611.4%                                 | -3                                    | +133.8%                                 | +10                                   | 14                 |
| Post-registration Nursel Midwife Student | 5                  | 4                  | 1                  | 6                  | +1                                    | +10.0%                                  | +1                                    | +39.9%                                  | +5                                    | 9                  |
| Pre-registration Nursel Midwife Intern   | 1                  | 1                  | 20                 | 14                 | +13                                   | +1,255.0%                               | +9                                    | +1,088.6%                               | -6                                    | 27                 |
| Nursing/ Midwifery Student               | 8                  | 11                 | 24                 | 32                 | +24                                   | +309.9%                                 | +21                                   | +201.2%                                 | +8                                    | 50                 |
| Nursing/ Midwifery other                 | 4                  | 4                  | 5                  | 6                  | +1                                    | +24.3%                                  | +1                                    | +25.5%                                  | +0                                    | 6                  |
| Nursing & Midwifery                      | 1,402              | 1,497              | 1,569              | 1,579              | +176                                  | +12.6%                                  | +82                                   | +5.5%                                   | +10                                   | 1,802              |
| Therapy Professions                      | 323                | 368                | 393                | 385                | +62                                   | +19.3%                                  | +17                                   | +4.7%                                   | -8                                    | 453                |
| Health Science/ Diagnostics              | 4                  | 7                  | 11                 | 11                 | +7                                    | +178.2%                                 | +3                                    | +41.3%                                  | -0                                    | 11                 |
| Social Care                              | 26                 | 30                 | 31                 | 32                 | +6                                    | +21.3%                                  | +2                                    | +5.8%                                   | +1                                    | 37                 |
| Pharmacy                                 | 1                  | 3                  | 3                  | 3                  | +2                                    | +160.0%                                 | -0                                    | -8.8%                                   | -0                                    | 3                  |
| Psychologists                            | 74                 | 75                 | 81                 | 82                 | +8                                    | +10.6%                                  | +8                                    | +10.1%                                  | +1                                    | 98                 |
| Social Workers                           | 49                 | 61                 | 66                 | 71                 | +21                                   | +43.0%                                  | +10                                   | +16.0%                                  | +4                                    | 80                 |
| H&SC, Other                              | 27                 | 44                 | 45                 | 46                 | +19                                   | +68.4%                                  | +1                                    | +3.3%                                   | +1                                    | 49                 |
| Health & Social Care Professionals       | 505                | 588                | 631                | 629                | +124                                  | +24.6%                                  | +41                                   | +6.9%                                   | -2                                    | 731                |
| Management (VIII & above)                | 37                 | 60                 | 58                 | 58                 | +20                                   | +54.9%                                  | -3                                    | -4.4%                                   | -1                                    | 59                 |
| Administrative/ Supervisory (V to VII)   | 108                | 190                | 212                | 213                | +105                                  | +97.6%                                  | +23                                   | +12.0%                                  | +2                                    | 224                |
| Clerical (III & IV)                      | 283                | 351                | 393                | 394                | +111                                  | +39.3%                                  | +43                                   | +12.4%                                  | +1                                    | 440                |
| Management & Administrative              | 428                | 601                | 664                | 665                | +237                                  | +55.4%                                  | +64                                   | +10.6%                                  | +1                                    | 723                |
| Support                                  | 290                | 271                | 273                | 276                | -14                                   | -4.9%                                   | +5                                    | +1.7%                                   | +3                                    | 344                |
| Maintenance/ Technical                   | 24                 | 20                 | 21                 | 21                 | -4                                    | -15.2%                                  | +1                                    | +2.8%                                   | -0                                    | 23                 |
| General Support                          | 315                | 291                | 295                | 297                | -18                                   | -5.7%                                   | +5                                    | +1.8%                                   | +2                                    | 367                |
| Health Care Assistants                   | 600                | 633                | 674                | 684                | +84                                   | +13.9%                                  | +50                                   | +7.9%                                   | +10                                   | 758                |
| Home Help                                | 665                | 648                | 624                | 626                | -39                                   | -5.9%                                   | -22                                   | -3.4%                                   | +2                                    | 895                |
| Care, other                              | 78                 | 128                | 130                | 141                | +63                                   | +79.8%                                  | +13                                   | +9.9%                                   | +11                                   | 176                |
| Patient & Client Care                    | 1,343              | 1,409              | 1,428              | 1,450              | +107                                  | +8.0%                                   | +41                                   | +2.9%                                   | +22                                   | 1,829              |